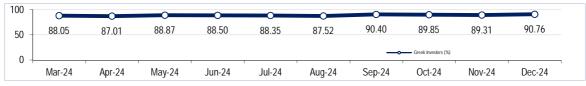

### 1. Investors' participation in the Derivatives Market

| Open Interest                                 | Derivativ | es Market |
|-----------------------------------------------|-----------|-----------|
| (Data of: 31/12/2024)                         | Open      | Interest  |
|                                               | number    | %         |
| I. Domestic Investors                         | 361,732   | 90.77     |
| Households                                    | 306,039   | 76.80     |
| Insurance Corporations                        | 0         | 0.00      |
| Pension funds                                 | 0         | 0.00      |
| Money market funds (MMFs)                     | 0         | 0.00      |
| Non-MMF investment funds                      | 14,284    | 3.58      |
| Deposit-taking Corporations                   | 246       | 0.06      |
| Other financial intermediaries                | 15,177    | 3.81      |
| Non-Profit Institutions serving Households    | 536       | 0.13      |
| Non-Financial Corporations                    | 24,380    | 6.12      |
| Central Governemnt                            | 0         | 0.00      |
| Social Security Funds                         | 1,070     | 0.27      |
| Institutions and bodies of the European Union | 0         | 0.00      |
| II. Foreign Investors                         | 36,764    | 9.23      |
| Households                                    | 2,929     | 0.74      |
| Deposit-taking Corporations                   | 0         | 0.00      |
| Other financial intermediaries                | 590       | 0.15      |
| Non-Financial Corporations                    | 395       | 0.10      |
| Institutions and bodies of the European Union | 0         | 0.00      |
| Non-MMF investment funds                      | 32,850    | 8.24      |
| Total (I+II+III)                              | 398,496   | 100.00    |

### 2. Investors participation in Futures

| Open Interest                                | Futures       |        |  |  |
|----------------------------------------------|---------------|--------|--|--|
| (Data of: 31/12/2024)                        | Open Interest |        |  |  |
|                                              | number        | %      |  |  |
| I. Domestic Investors                        | 360,953       | 90.76  |  |  |
| Households                                   | 305,925       | 76.92  |  |  |
| nsurance Corporations                        | 0             | 0.00   |  |  |
| Pension funds                                | О             | 0.00   |  |  |
| Money market funds (MMFs)                    | О             | 0.00   |  |  |
| Non-MMF investment funds                     | 14,284        | 3.59   |  |  |
| Deposit-taking Corporations                  | 109           | 0.03   |  |  |
| Other financial intermediaries               | 14,654        | 3.68   |  |  |
| Non-Profit Institutions serving Households   | 536           | 0.13   |  |  |
| Non-Financial Corporations                   | 24,375        | 6.13   |  |  |
| Central Governemnt                           | 0             | 0.00   |  |  |
| nsurance Funds                               | 0             | 0.00   |  |  |
| Social Security Funds                        | 1,070         | 0.2    |  |  |
| nstitutions and bodies of the European Union | 0             | 0.00   |  |  |
| II. Foreign Investors                        | 36,764        | 9.24   |  |  |
| Households                                   | 2,929         | 0.74   |  |  |
| Deposit-taking Corporations                  | 0             | 0.00   |  |  |
| Other financial intermediaries               | 590           | 0.15   |  |  |
| Non-Financial Corporations                   | 395           | 0.10   |  |  |
| nstitutions and bodies of the European Union | 0             | 0.00   |  |  |
| Non-MMF investment funds                     | 32,850        | 8.26   |  |  |
| III. Other Not Identified                    | 0             | 0.00   |  |  |
| Total (I+II+III)                             | 397,717       | 100.00 |  |  |