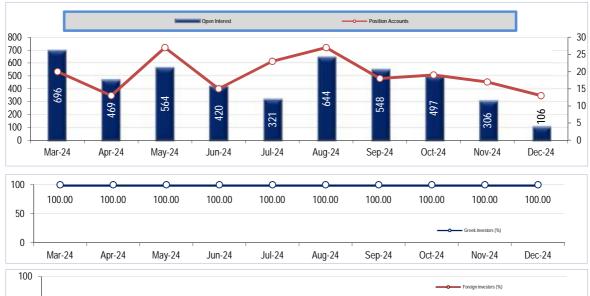

### 7. Investors participation in Stock Options

50

0.00

Mar-24

0.00

Apr-24

0.00

May-24

0.00

Jun-24

| Open Interest                                 |                 | Stock    | Options |          |
|-----------------------------------------------|-----------------|----------|---------|----------|
| (Data of: 31/12/2                             | 024) Position A | Accounts | Open    | Interest |
|                                               | number          | %        | number  | %        |
| I. Domestic Investors                         | 13              | 100.00   | 106     | 100.00   |
| Households                                    | 3               | 23.08    | 6       | 5.66     |
| Insurance Corporations                        | 0               | 0.00     | 0       | 0.00     |
| Pension funds                                 | 0               | 0.00     | 0       | 0.00     |
| Money market funds (MMFs)                     | 0               | 0.00     | 0       | 0.00     |
| Non-MMF investment funds                      | 0               | 0.00     | 0       | 0.00     |
| Deposit-taking Corporations                   | 5               | 38.46    | 42      | 39.62    |
| Other financial intermediaries                | 5               | 38.46    | 58      | 54.72    |
| Non-Profit Institutions serving Households    | 0               | 0.00     | 0       | 0.00     |
| Non-Financial Corporations                    | 0               | 0.00     | 0       | 0.00     |
| Central Governemnt                            | 0               | 0.00     | 0       | 0.00     |
| Insurance Funds                               | 0               | 0.00     | 0       | 0.00     |
| Social Security Funds                         | 0               | 0.00     | 0       | 0.00     |
| Institutions and bodies of the European Union | 0               | 0.00     | 0       | 0.00     |
| II. Foreign Investors                         | 0               | 0.00     | 0       | 0.00     |
| Households                                    | 0               | 0.00     | 0       | 0.00     |
| Deposit-taking Corporations                   | 0               | 0.00     | 0       | 0.00     |
| Other financial intermediaries                | 0               | 0.00     | 0       | 0.00     |
| Non-Financial Corporations                    | 0               | 0.00     | 0       | 0.00     |
| III. Other Not Identified                     | 0               | 0.00     | 0       | 0.00     |
| Total (I+II+III)                              | 13              | 100.00   | 106     | 100.00   |

0.00

Jul-24

0.00

Aug-24

0.00

Sep-24

0.00

Oct-24

0.00

Nov-24

0.00

Dec-24