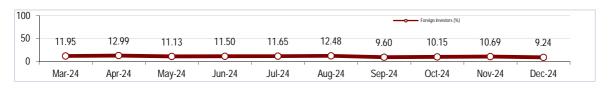

### 2. Investors participation in Futures

| Open Interest                                | Futures       |        |  |  |
|----------------------------------------------|---------------|--------|--|--|
| (Data of: 31/12/2024)                        | Open Interest |        |  |  |
|                                              | number        | %      |  |  |
| I. Domestic Investors                        | 360,953       | 90.76  |  |  |
| Households                                   | 305,925       | 76.92  |  |  |
| nsurance Corporations                        | 0             | 0.00   |  |  |
| Pension funds                                | О             | 0.00   |  |  |
| Money market funds (MMFs)                    | О             | 0.00   |  |  |
| Non-MMF investment funds                     | 14,284        | 3.59   |  |  |
| Deposit-taking Corporations                  | 109           | 0.03   |  |  |
| Other financial intermediaries               | 14,654        | 3.68   |  |  |
| Non-Profit Institutions serving Households   | 536           | 0.13   |  |  |
| Non-Financial Corporations                   | 24,375        | 6.13   |  |  |
| Central Governemnt                           | 0             | 0.00   |  |  |
| nsurance Funds                               | 0             | 0.00   |  |  |
| Social Security Funds                        | 1,070         | 0.2    |  |  |
| nstitutions and bodies of the European Union | 0             | 0.00   |  |  |
| II. Foreign Investors                        | 36,764        | 9.24   |  |  |
| Households                                   | 2,929         | 0.74   |  |  |
| Deposit-taking Corporations                  | 0             | 0.00   |  |  |
| Other financial intermediaries               | 590           | 0.15   |  |  |
| Non-Financial Corporations                   | 395           | 0.10   |  |  |
| nstitutions and bodies of the European Union | 0             | 0.00   |  |  |
| Non-MMF investment funds                     | 32,850        | 8.26   |  |  |
| III. Other Not Identified                    | 0             | 0.00   |  |  |
| Total (I+II+III)                             | 397,717       | 100.00 |  |  |