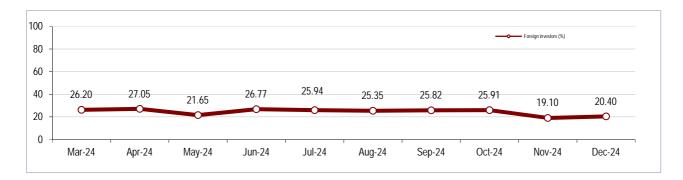

### 3. Investors participation in Index Futures

| Open Interest                                 |          | Inde     | ex Futures | 5        |
|-----------------------------------------------|----------|----------|------------|----------|
| (Data of: 31/12/2024)                         | Position | Accounts | Oper       | Interest |
|                                               | number   | %        | number     | %        |
| I. Domestic Investors                         | 193      | 98.47    | 5,073      | 79.60    |
| Households                                    | 181      | 92.35    | 1,165      | 18.28    |
| Insurance Corporations                        | 0        | 0.00     | 0          | 0.00     |
| Pension funds                                 | 0        | 0.00     | 0          | 0.00     |
| Money market funds (MMFs)                     | 0        | 0.00     | 0          | 0.00     |
| Non-MMF investment funds                      | 6        | 3.06     | 3,671      | 57.60    |
| Deposit-taking Corporations                   | 1        | 0.51     | 104        | 1.63     |
| Other financial intermediaries                | 3        | 1.53     | 93         | 1.46     |
| Non-Profit Institutions serving Households    | 0        | 0.00     | 0          | 0.00     |
| Non-Financial Corporations                    | 2        | 1.02     | 0          | 0.00     |
| Central Governemnt                            | 0        | 0.00     | 40         | 0.63     |
| Insurance Funds                               | 0        | 0.00     | 0          | 0.00     |
| Social Security Funds                         | 0        | 0.00     | 0          | 0.00     |
| Institutions and bodies of the European Union | 0        | 0.00     | 0          | 0.00     |
| II. Foreign Investors                         | 3        | 1.53     | 1,300      | 20.40    |
| Households                                    | 0        | 0.00     | 0          | 0.00     |
| Deposit-taking Corporations                   | 0        | 0.00     | 0          | 0.00     |
| Other financial intermediaries                | 0        | 0.00     | 0          | 0.00     |
| Non-Financial Corporations                    | 0        | 0.00     | 0          | 0.00     |
| Institutions and bodies of the European Union | 0        | 0.00     | 0          | 0.00     |
| Non-MMF investment funds                      | 3        | 1.53     | 1,300      | 20.40    |
| III. Other Not Identified                     | 0        | 0.00     | 0          | 0.00     |
| Total (I+II+III)                              | 196      | 100.00   | 6,373      | 100.00   |