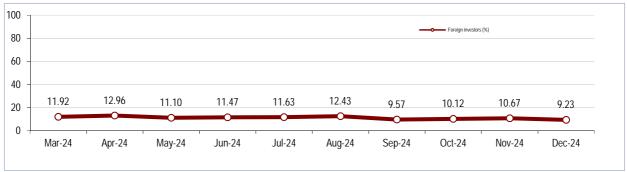

### 1. Investors' participation in the Derivatives Market

| Open Interest                                 | Derivativ | es Market |
|-----------------------------------------------|-----------|-----------|
| (Data of: 31/12/2024)                         | Open      | Interest  |
|                                               | number    | %         |
| I. Domestic Investors                         | 361,732   | 90.77     |
| Households                                    | 306,039   | 76.80     |
| Insurance Corporations                        | 0         | 0.00      |
| Pension funds                                 | 0         | 0.00      |
| Money market funds (MMFs)                     | 0         | 0.00      |
| Non-MMF investment funds                      | 14,284    | 3.58      |
| Deposit-taking Corporations                   | 246       | 0.06      |
| Other financial intermediaries                | 15,177    | 3.81      |
| Non-Profit Institutions serving Households    | 536       | 0.13      |
| Non-Financial Corporations                    | 24,380    | 6.12      |
| Central Governemnt                            | 0         | 0.00      |
| Social Security Funds                         | 1,070     | 0.27      |
| Institutions and bodies of the European Union | 0         | 0.00      |
| II. Foreign Investors                         | 36,764    | 9.23      |
| Households                                    | 2,929     | 0.74      |
| Deposit-taking Corporations                   | 0         | 0.00      |
| Other financial intermediaries                | 590       | 0.15      |
| Non-Financial Corporations                    | 395       | 0.10      |
| Institutions and bodies of the European Union | 0         | 0.00      |
| Non-MMF investment funds                      | 32,850    | 8.24      |
| Total (I+II+III)                              | 398,496   | 100.00    |