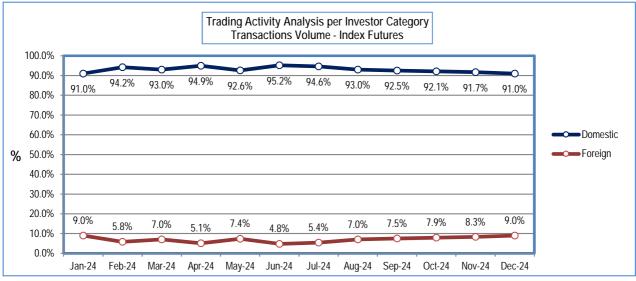

### 3. Investors participation in Index Futures

|                    | Trading Activity Analysis per Investor Category |        |        |        |         |         |        |  |  |  |
|--------------------|-------------------------------------------------|--------|--------|--------|---------|---------|--------|--|--|--|
|                    |                                                 |        |        | I      | ndex    | Future  | es     |  |  |  |
|                    |                                                 |        |        | Trar   | nsactio | ons Vo  | lume   |  |  |  |
|                    | Data                                            | Jul-24 | Aug-24 | Sep-24 | Oct-24  | Nov-24  | Dec-24 |  |  |  |
| Domestic Investors |                                                 | 94.6%  | 93.0%  | 92.5%  | 92.1%   | 91.7%   | 91.0%  |  |  |  |
| Foreign Investors  |                                                 | 5.4%   | 7.0%   | 7.5%   | 7.9%    | 8.2%    | 9.0%   |  |  |  |
|                    |                                                 |        |        |        |         |         |        |  |  |  |
|                    |                                                 |        |        | Tra    | ınsact  | ions Va | alue   |  |  |  |
|                    | Data                                            | Jul-24 | Aug-24 | Sep-24 | Oct-24  | Nov-24  | Dec-24 |  |  |  |
| Domestic Investors |                                                 | 94.8%  | 93.1%  | 93.6%  | 92.4%   | 91.8%   | 92.7%  |  |  |  |
| Foreign Investors  |                                                 | 5.2%   | 6.9%   | 6.4%   | 7.6%    | 8.2%    | 7.3%   |  |  |  |
|                    |                                                 |        |        |        |         |         |        |  |  |  |