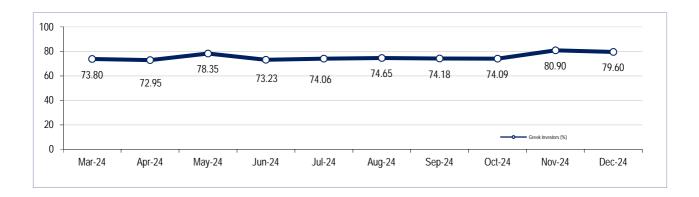

#### 4. Investors participation in Stock Futures

Mar-24

Apr-24

May-24

Jun-24

| Open Interest                                 | Stock Futures |                   |         |            |        |  |
|-----------------------------------------------|---------------|-------------------|---------|------------|--------|--|
| (Data of: 31/12/:                             | 2024)         | Position <i>F</i> | ccounts | Open Inter | est    |  |
|                                               |               | number            | %       | number     | %      |  |
| I. Domestic Investors                         |               | 3,719             | 98.54   | 355,880    | 90.94  |  |
| Households                                    |               | 3,616             | 95.81   | 304,760    | 77.88  |  |
| Insurance Corporations                        |               | 0                 | 0.00    | 0          | 0.00   |  |
| Pension funds                                 |               | 0                 | 0.00    | 0          | 0.00   |  |
| Money market funds (MMFs)                     |               | 0                 | 0.00    | 0          | 0.00   |  |
| Non-MMF investment funds                      |               | 10                | 0.26    | 10,613     | 2.71   |  |
| Deposit-taking Corporations                   |               | 2                 | 0.05    | 5          | 0.00   |  |
| Other financial intermediaries                |               | 48                | 1.27    | 14,561     | 3.72   |  |
| Non-Profit Institutions serving Households    |               | 3                 | 0.08    | 536        | 0.14   |  |
| Non-Financial Corporations                    |               | 37                | 0.98    | 24,335     | 6.22   |  |
| Central Governemnt                            |               | 0                 | 0.00    | 0          | 0.00   |  |
| Insurance Funds                               |               | 0                 | 0.00    | 0          | 0.00   |  |
| Social Security Funds                         |               | 3                 | 0.08    | 1,070      | 0.27   |  |
| Institutions and bodies of the European Union |               | 0                 | 0.00    | 0          | 0.00   |  |
| II. Foreign Investors                         |               | 55                | 1.46    | 35,464     | 9.06   |  |
| Households                                    |               | 33                | 0.87    | 2,929      | 0.75   |  |
| Deposit-taking Corporations                   |               | 0                 | 0.00    | 0          | 0.00   |  |
| Other financial intermediaries                |               | 6                 | 0.16    | 590        | 0.15   |  |
| Non-Financial Corporations                    |               | 6                 | 0.16    | 395        | 0.10   |  |
| Non-MMF investment funds                      |               | 10                | 0.26    | 31,550     | 8.06   |  |
| III. Other Not Identified                     |               | 0                 | 0.00    | 0          | 0.00   |  |
| Total (I+II+III)                              |               | 3,774             | 100.00  | 391,344    | 100.00 |  |

Aug-24

Sep-24

Oct-24

Nov-24

Dec-24

Jul-24