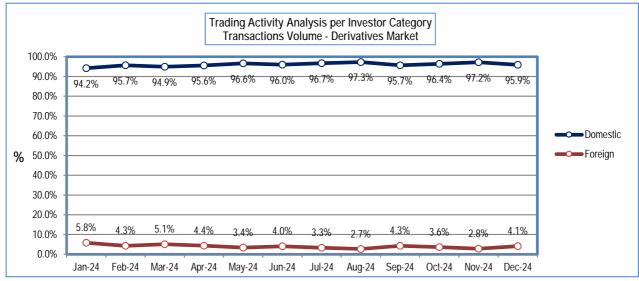

1. Investors' participation in the Derivatives Market

|                    | Trading Activity Analysis per Investor Category |        |        |        |         |         |        |  |  |  |  |
|--------------------|-------------------------------------------------|--------|--------|--------|---------|---------|--------|--|--|--|--|
|                    | Derivatives Market                              |        |        |        |         |         |        |  |  |  |  |
|                    |                                                 |        |        | Trar   | nsactio | ons Vo  | lume   |  |  |  |  |
|                    | Data                                            | Jul-24 | Aug-24 | Sep-24 | Oct-24  | Nov-24  | Dec-24 |  |  |  |  |
| Domestic Investors |                                                 | 96.7%  | 97.3%  | 95.7%  | 96.4%   | 97.2%   | 95.9%  |  |  |  |  |
| Foreign Investors  |                                                 | 3.3%   | 2.7%   | 4.3%   | 3.6%    | 2.8%    | 4.1%   |  |  |  |  |
|                    |                                                 |        |        |        |         |         |        |  |  |  |  |
|                    |                                                 |        |        | Tra    | nsact   | ions Va | alue   |  |  |  |  |
|                    | Data                                            | Jul-24 | Aug-24 | Sep-24 | Oct-24  | Nov-24  | Dec-24 |  |  |  |  |
| Domestic Investors |                                                 | 96.5%  | 96.3%  | 96.3%  | 94.9%   | 95.2%   | 95.8%  |  |  |  |  |
| Foreign Investors  |                                                 | 3.5%   | 3.7%   | 3.7%   | 5.1%    | 4.8%    | 4.2%   |  |  |  |  |
|                    |                                                 |        |        |        |         |         |        |  |  |  |  |