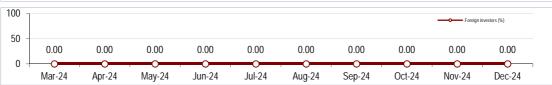

### 7. Investors participation in Stock Options

50

0.00

Mar-24

0.00

Apr-24

0.00

May-24

0.00

Jun-24

| Open Interest                                 |                 | Stock    | Options |          |
|-----------------------------------------------|-----------------|----------|---------|----------|
| (Data of: 31/12/2                             | 024) Position A | Accounts | Open    | Interest |
|                                               | number          | %        | number  | %        |
| I. Domestic Investors                         | 13              | 100.00   | 106     | 100.00   |
| Households                                    | 3               | 23.08    | 6       | 5.66     |
| Insurance Corporations                        | 0               | 0.00     | 0       | 0.00     |
| Pension funds                                 | 0               | 0.00     | 0       | 0.00     |
| Money market funds (MMFs)                     | 0               | 0.00     | 0       | 0.00     |
| Non-MMF investment funds                      | 0               | 0.00     | 0       | 0.00     |
| Deposit-taking Corporations                   | 5               | 38.46    | 42      | 39.62    |
| Other financial intermediaries                | 5               | 38.46    | 58      | 54.72    |
| Non-Profit Institutions serving Households    | 0               | 0.00     | 0       | 0.00     |
| Non-Financial Corporations                    | 0               | 0.00     | 0       | 0.00     |
| Central Governemnt                            | 0               | 0.00     | 0       | 0.00     |
| Insurance Funds                               | 0               | 0.00     | 0       | 0.00     |
| Social Security Funds                         | 0               | 0.00     | 0       | 0.00     |
| Institutions and bodies of the European Union | 0               | 0.00     | 0       | 0.00     |
| II. Foreign Investors                         | 0               | 0.00     | 0       | 0.00     |
| Households                                    | 0               | 0.00     | 0       | 0.00     |
| Deposit-taking Corporations                   | 0               | 0.00     | 0       | 0.00     |
| Other financial intermediaries                | 0               | 0.00     | 0       | 0.00     |
| Non-Financial Corporations                    | 0               | 0.00     | 0       | 0.00     |
| III. Other Not Identified                     | 0               | 0.00     | 0       | 0.00     |
| Total (I+II+III)                              | 13              | 100.00   | 106     | 100.00   |

0.00

Jul-24

0.00

Aug-24

0.00

Sep-24

0.00

Oct-24

0.00

Nov-24

0.00

Dec-24