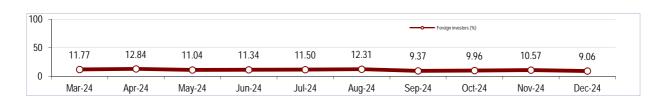

### 3. Investors participation in Index Futures

|                    | Trading Activity Analysis per Investor Category |        |        |        |         |         |        |  |  |  |
|--------------------|-------------------------------------------------|--------|--------|--------|---------|---------|--------|--|--|--|
|                    |                                                 |        |        | I      | ndex    | Future  | es     |  |  |  |
|                    |                                                 |        |        | Trar   | nsactio | ons Vo  | lume   |  |  |  |
|                    | Data                                            | Jul-24 | Aug-24 | Sep-24 | Oct-24  | Nov-24  | Dec-24 |  |  |  |
| Domestic Investors |                                                 | 94.6%  | 93.0%  | 92.5%  | 92.1%   | 91.7%   | 91.0%  |  |  |  |
| Foreign Investors  |                                                 | 5.4%   | 7.0%   | 7.5%   | 7.9%    | 8.2%    | 9.0%   |  |  |  |
|                    |                                                 |        |        |        |         |         |        |  |  |  |
|                    |                                                 |        |        | Tra    | ınsact  | ions Va | alue   |  |  |  |
|                    | Data                                            | Jul-24 | Aug-24 | Sep-24 | Oct-24  | Nov-24  | Dec-24 |  |  |  |
| Domestic Investors |                                                 | 94.8%  | 93.1%  | 93.6%  | 92.4%   | 91.8%   | 92.7%  |  |  |  |
| Foreign Investors  |                                                 | 5.2%   | 6.9%   | 6.4%   | 7.6%    | 8.2%    | 7.3%   |  |  |  |
|                    |                                                 |        |        |        |         |         |        |  |  |  |