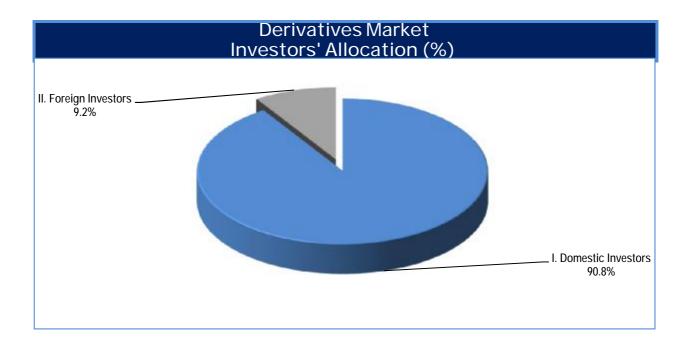

### 1. Investors' participation in the Derivatives Market

| Open Interest                                 | Derivativ | es Market |
|-----------------------------------------------|-----------|-----------|
| (Data of: 31/12/2024)                         | Open      | Interest  |
|                                               | number    | %         |
| I. Domestic Investors                         | 361,732   | 90.77     |
| Households                                    | 306,039   | 76.80     |
| Insurance Corporations                        | 0         | 0.00      |
| Pension funds                                 | 0         | 0.00      |
| Money market funds (MMFs)                     | 0         | 0.00      |
| Non-MMF investment funds                      | 14,284    | 3.58      |
| Deposit-taking Corporations                   | 246       | 0.06      |
| Other financial intermediaries                | 15,177    | 3.81      |
| Non-Profit Institutions serving Households    | 536       | 0.13      |
| Non-Financial Corporations                    | 24,380    | 6.12      |
| Central Governemnt                            | 0         | 0.00      |
| Social Security Funds                         | 1,070     | 0.27      |
| Institutions and bodies of the European Union | 0         | 0.00      |
| II. Foreign Investors                         | 36,764    | 9.23      |
| Households                                    | 2,929     | 0.74      |
| Deposit-taking Corporations                   | 0         | 0.00      |
| Other financial intermediaries                | 590       | 0.15      |
| Non-Financial Corporations                    | 395       | 0.10      |
| Institutions and bodies of the European Union | 0         | 0.00      |
| Non-MMF investment funds                      | 32,850    | 8.24      |
| Total (I+II+III)                              | 398,496   | 100.00    |