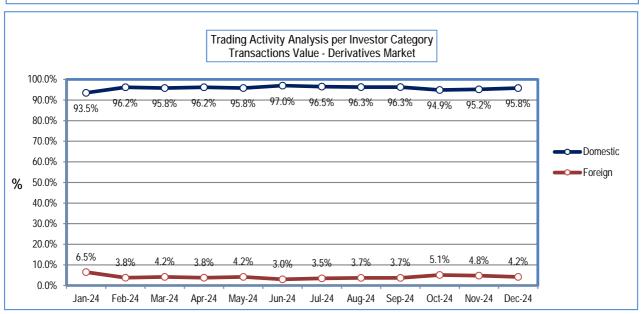

1. Investors' participation in the Derivatives Market

|                    | Trading Activity Analysis per Investor Category |        |        |        |         |         |        |  |  |  |  |
|--------------------|-------------------------------------------------|--------|--------|--------|---------|---------|--------|--|--|--|--|
|                    | Derivatives Market                              |        |        |        |         |         |        |  |  |  |  |
|                    |                                                 |        |        | Trar   | nsactio | ons Vo  | lume   |  |  |  |  |
|                    | Data                                            | Jul-24 | Aug-24 | Sep-24 | Oct-24  | Nov-24  | Dec-24 |  |  |  |  |
| Domestic Investors |                                                 | 96.7%  | 97.3%  | 95.7%  | 96.4%   | 97.2%   | 95.9%  |  |  |  |  |
| Foreign Investors  |                                                 | 3.3%   | 2.7%   | 4.3%   | 3.6%    | 2.8%    | 4.1%   |  |  |  |  |
|                    |                                                 |        |        |        |         |         |        |  |  |  |  |
|                    |                                                 |        |        | Tra    | nsact   | ions Va | alue   |  |  |  |  |
|                    | Data                                            | Jul-24 | Aug-24 | Sep-24 | Oct-24  | Nov-24  | Dec-24 |  |  |  |  |
| Domestic Investors |                                                 | 96.5%  | 96.3%  | 96.3%  | 94.9%   | 95.2%   | 95.8%  |  |  |  |  |
| Foreign Investors  |                                                 | 3.5%   | 3.7%   | 3.7%   | 5.1%    | 4.8%    | 4.2%   |  |  |  |  |
|                    |                                                 |        |        |        |         |         |        |  |  |  |  |