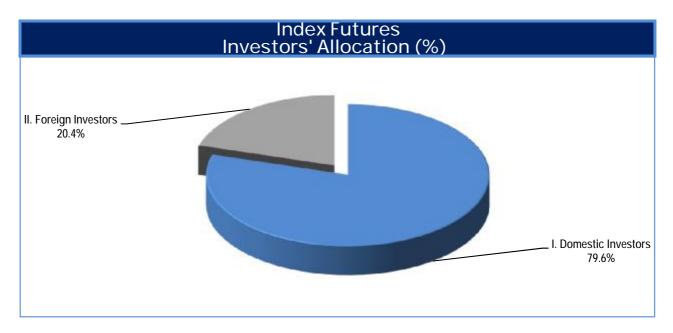

### 3. Investors participation in Index Futures

| Open Interest                                 |          | Inde     | ex Futures | 5        |
|-----------------------------------------------|----------|----------|------------|----------|
| (Data of: 31/12/2024)                         | Position | Accounts | Oper       | Interest |
|                                               | number   | %        | number     | %        |
| I. Domestic Investors                         | 193      | 98.47    | 5,073      | 79.60    |
| Households                                    | 181      | 92.35    | 1,165      | 18.28    |
| Insurance Corporations                        | 0        | 0.00     | 0          | 0.00     |
| Pension funds                                 | 0        | 0.00     | 0          | 0.00     |
| Money market funds (MMFs)                     | 0        | 0.00     | 0          | 0.00     |
| Non-MMF investment funds                      | 6        | 3.06     | 3,671      | 57.60    |
| Deposit-taking Corporations                   | 1        | 0.51     | 104        | 1.63     |
| Other financial intermediaries                | 3        | 1.53     | 93         | 1.46     |
| Non-Profit Institutions serving Households    | 0        | 0.00     | 0          | 0.00     |
| Non-Financial Corporations                    | 2        | 1.02     | 0          | 0.00     |
| Central Governemnt                            | 0        | 0.00     | 40         | 0.63     |
| Insurance Funds                               | 0        | 0.00     | 0          | 0.00     |
| Social Security Funds                         | 0        | 0.00     | 0          | 0.00     |
| Institutions and bodies of the European Union | 0        | 0.00     | 0          | 0.00     |
| II. Foreign Investors                         | 3        | 1.53     | 1,300      | 20.40    |
| Households                                    | 0        | 0.00     | 0          | 0.00     |
| Deposit-taking Corporations                   | 0        | 0.00     | 0          | 0.00     |
| Other financial intermediaries                | 0        | 0.00     | 0          | 0.00     |
| Non-Financial Corporations                    | 0        | 0.00     | 0          | 0.00     |
| Institutions and bodies of the European Union | 0        | 0.00     | 0          | 0.00     |
| Non-MMF investment funds                      | 3        | 1.53     | 1,300      | 20.40    |
| III. Other Not Identified                     | 0        | 0.00     | 0          | 0.00     |
| Total (I+II+III)                              | 196      | 100.00   | 6,373      | 100.00   |