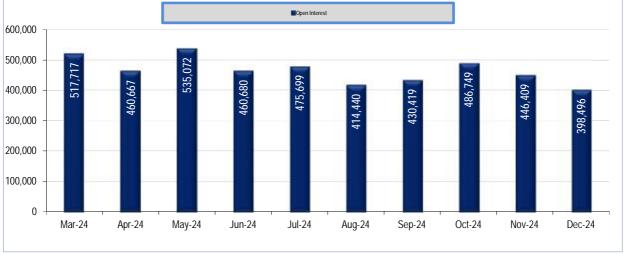

### 1. Investors' participation in the Derivatives Market

| Open Interest                                 | Derivativ | es Market |
|-----------------------------------------------|-----------|-----------|
| (Data of: 31/12/2024)                         | Open      | Interest  |
|                                               | number    | %         |
| I. Domestic Investors                         | 361,732   | 90.77     |
| Households                                    | 306,039   | 76.80     |
| Insurance Corporations                        | 0         | 0.00      |
| Pension funds                                 | 0         | 0.00      |
| Money market funds (MMFs)                     | 0         | 0.00      |
| Non-MMF investment funds                      | 14,284    | 3.58      |
| Deposit-taking Corporations                   | 246       | 0.06      |
| Other financial intermediaries                | 15,177    | 3.81      |
| Non-Profit Institutions serving Households    | 536       | 0.13      |
| Non-Financial Corporations                    | 24,380    | 6.12      |
| Central Governemnt                            | 0         | 0.00      |
| Social Security Funds                         | 1,070     | 0.27      |
| Institutions and bodies of the European Union | 0         | 0.00      |
| II. Foreign Investors                         | 36,764    | 9.23      |
| Households                                    | 2,929     | 0.74      |
| Deposit-taking Corporations                   | 0         | 0.00      |
| Other financial intermediaries                | 590       | 0.15      |
| Non-Financial Corporations                    | 395       | 0.10      |
| Institutions and bodies of the European Union | 0         | 0.00      |
| Non-MMF investment funds                      | 32,850    | 8.24      |
| Total (I+II+III)                              | 398,496   | 100.00    |