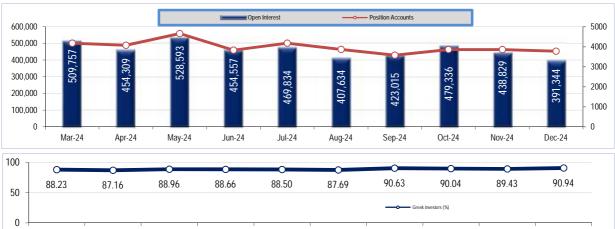

#### 4. Investors participation in Stock Futures

Mar-24

Apr-24

May-24

Jun-24

| Open Interest                                 | Stock Futures |                   |         |            |        |  |
|-----------------------------------------------|---------------|-------------------|---------|------------|--------|--|
| (Data of: 31/12/:                             | 2024)         | Position <i>F</i> | ccounts | Open Inter | est    |  |
|                                               |               | number            | %       | number     | %      |  |
| I. Domestic Investors                         |               | 3,719             | 98.54   | 355,880    | 90.94  |  |
| Households                                    |               | 3,616             | 95.81   | 304,760    | 77.88  |  |
| Insurance Corporations                        |               | 0                 | 0.00    | 0          | 0.00   |  |
| Pension funds                                 |               | 0                 | 0.00    | 0          | 0.00   |  |
| Money market funds (MMFs)                     |               | 0                 | 0.00    | 0          | 0.00   |  |
| Non-MMF investment funds                      |               | 10                | 0.26    | 10,613     | 2.71   |  |
| Deposit-taking Corporations                   |               | 2                 | 0.05    | 5          | 0.00   |  |
| Other financial intermediaries                |               | 48                | 1.27    | 14,561     | 3.72   |  |
| Non-Profit Institutions serving Households    |               | 3                 | 0.08    | 536        | 0.14   |  |
| Non-Financial Corporations                    |               | 37                | 0.98    | 24,335     | 6.22   |  |
| Central Governemnt                            |               | 0                 | 0.00    | 0          | 0.00   |  |
| Insurance Funds                               |               | 0                 | 0.00    | 0          | 0.00   |  |
| Social Security Funds                         |               | 3                 | 0.08    | 1,070      | 0.27   |  |
| Institutions and bodies of the European Union |               | 0                 | 0.00    | 0          | 0.00   |  |
| II. Foreign Investors                         |               | 55                | 1.46    | 35,464     | 9.06   |  |
| Households                                    |               | 33                | 0.87    | 2,929      | 0.75   |  |
| Deposit-taking Corporations                   |               | 0                 | 0.00    | 0          | 0.00   |  |
| Other financial intermediaries                |               | 6                 | 0.16    | 590        | 0.15   |  |
| Non-Financial Corporations                    |               | 6                 | 0.16    | 395        | 0.10   |  |
| Non-MMF investment funds                      |               | 10                | 0.26    | 31,550     | 8.06   |  |
| III. Other Not Identified                     |               | 0                 | 0.00    | 0          | 0.00   |  |
| Total (I+II+III)                              |               | 3,774             | 100.00  | 391,344    | 100.00 |  |

Aug-24

Sep-24

Oct-24

Nov-24

Dec-24

Jul-24

### 7. Investors participation in Stock Options

50

0.00

Mar-24

0.00

Apr-24

0.00

May-24

0.00

Jun-24

| Open Interest                                 |                 | Stock    | Options |          |
|-----------------------------------------------|-----------------|----------|---------|----------|
| (Data of: 31/12/2                             | 024) Position A | Accounts | Open    | Interest |
|                                               | number          | %        | number  | %        |
| I. Domestic Investors                         | 13              | 100.00   | 106     | 100.00   |
| Households                                    | 3               | 23.08    | 6       | 5.66     |
| Insurance Corporations                        | 0               | 0.00     | 0       | 0.00     |
| Pension funds                                 | 0               | 0.00     | 0       | 0.00     |
| Money market funds (MMFs)                     | 0               | 0.00     | 0       | 0.00     |
| Non-MMF investment funds                      | 0               | 0.00     | 0       | 0.00     |
| Deposit-taking Corporations                   | 5               | 38.46    | 42      | 39.62    |
| Other financial intermediaries                | 5               | 38.46    | 58      | 54.72    |
| Non-Profit Institutions serving Households    | 0               | 0.00     | 0       | 0.00     |
| Non-Financial Corporations                    | 0               | 0.00     | 0       | 0.00     |
| Central Governemnt                            | 0               | 0.00     | 0       | 0.00     |
| Insurance Funds                               | 0               | 0.00     | 0       | 0.00     |
| Social Security Funds                         | 0               | 0.00     | 0       | 0.00     |
| Institutions and bodies of the European Union | 0               | 0.00     | 0       | 0.00     |
| II. Foreign Investors                         | 0               | 0.00     | 0       | 0.00     |
| Households                                    | 0               | 0.00     | 0       | 0.00     |
| Deposit-taking Corporations                   | 0               | 0.00     | 0       | 0.00     |
| Other financial intermediaries                | 0               | 0.00     | 0       | 0.00     |
| Non-Financial Corporations                    | 0               | 0.00     | 0       | 0.00     |
| III. Other Not Identified                     | 0               | 0.00     | 0       | 0.00     |
| Total (I+II+III)                              | 13              | 100.00   | 106     | 100.00   |

0.00

Jul-24

0.00

Aug-24

0.00

Sep-24

0.00

Oct-24

0.00

Nov-24

0.00

Dec-24