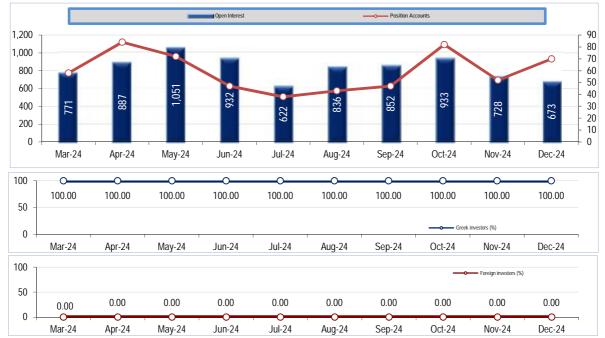

### 6. Investors participation in Index Options

| Open Interest                                 |         |          | Index    | Options |          |
|-----------------------------------------------|---------|----------|----------|---------|----------|
| (Data of: 31/12                               | 2/2024) | Position | Accounts | Open    | Interest |
|                                               |         | number   | %        | number  | %        |
| I. Domestic Investors                         |         | 70       | 100.00   | 673     | 100.00   |
| Households                                    |         | 43       | 61.43    | 108     | 16.05    |
| Insurance Corporations                        |         | 0        | 0.00     | 0       | 0.00     |
| Pension funds                                 |         | 0        | 0.00     | 0       | 0.00     |
| Money market funds (MMFs)                     |         | 0        | 0.00     | 0       | 0.00     |
| Non-MMF investment funds                      |         | 0        | 0.00     | 0       | 0.00     |
| Deposit-taking Corporations                   |         | 8        | 11.43    | 95      | 14.12    |
| Other financial intermediaries                |         | 18       | 25.71    | 465     | 69.09    |
| Non-Profit Institutions serving Households    |         | 0        | 0.00     | 0       | 0.00     |
| Non-Financial Corporations                    |         | 1        | 1.43     | 5       | 0.74     |
| Central Governemnt                            |         | 0        | 0.00     | 0       | 0.00     |
| Insurance Funds                               |         | 0        | 0.00     | 0       | 0.00     |
| Social Security Funds                         |         | 0        | 0.00     | 0       | 0.00     |
| Institutions and bodies of the European Union |         | 0        | 0.00     | 0       | 0.00     |
| II. Foreign Investors                         |         | 0        | 0.00     | 0       | 0.00     |
| Households                                    |         | 0        | 0.00     | 0       | 0.00     |
| Deposit-taking Corporations                   |         | 0        | 0.00     | 0       | 0.00     |
| Other financial intermediaries                |         | 0        | 0.00     | 0       | 0.00     |
| Non-Financial Corporations                    |         | 0        | 0.00     | 0       | 0.00     |
| III. Other Not Identified                     |         | 0        | 0.00     | 0       | 0.00     |
| Total (I+II+III)                              |         | 70       | 100.00   | 673     | 100.00   |