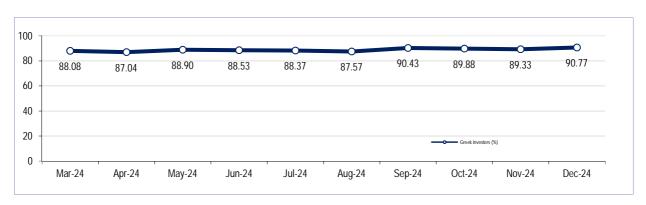

### 1. Investors' participation in the Derivatives Market

| Open Interest                                 | Derivativ | es Market |
|-----------------------------------------------|-----------|-----------|
| (Data of: 31/12/2024)                         | Open      | Interest  |
|                                               | number    | %         |
| I. Domestic Investors                         | 361,732   | 90.77     |
| Households                                    | 306,039   | 76.80     |
| Insurance Corporations                        | 0         | 0.00      |
| Pension funds                                 | 0         | 0.00      |
| Money market funds (MMFs)                     | 0         | 0.00      |
| Non-MMF investment funds                      | 14,284    | 3.58      |
| Deposit-taking Corporations                   | 246       | 0.06      |
| Other financial intermediaries                | 15,177    | 3.81      |
| Non-Profit Institutions serving Households    | 536       | 0.13      |
| Non-Financial Corporations                    | 24,380    | 6.12      |
| Central Governemnt                            | 0         | 0.00      |
| Social Security Funds                         | 1,070     | 0.27      |
| Institutions and bodies of the European Union | 0         | 0.00      |
| II. Foreign Investors                         | 36,764    | 9.23      |
| Households                                    | 2,929     | 0.74      |
| Deposit-taking Corporations                   | 0         | 0.00      |
| Other financial intermediaries                | 590       | 0.15      |
| Non-Financial Corporations                    | 395       | 0.10      |
| Institutions and bodies of the European Union | 0         | 0.00      |
| Non-MMF investment funds                      | 32,850    | 8.24      |
| Total (I+II+III)                              | 398,496   | 100.00    |