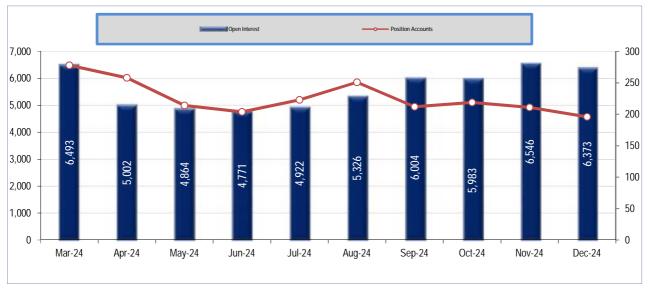

### 3. Investors participation in Index Futures

| Open Interest                                 |          | Inde     | ex Futures | 5        |
|-----------------------------------------------|----------|----------|------------|----------|
| (Data of: 31/12/2024)                         | Position | Accounts | Oper       | Interest |
|                                               | number   | %        | number     | %        |
| I. Domestic Investors                         | 193      | 98.47    | 5,073      | 79.60    |
| Households                                    | 181      | 92.35    | 1,165      | 18.28    |
| Insurance Corporations                        | 0        | 0.00     | 0          | 0.00     |
| Pension funds                                 | 0        | 0.00     | 0          | 0.00     |
| Money market funds (MMFs)                     | 0        | 0.00     | 0          | 0.00     |
| Non-MMF investment funds                      | 6        | 3.06     | 3,671      | 57.60    |
| Deposit-taking Corporations                   | 1        | 0.51     | 104        | 1.63     |
| Other financial intermediaries                | 3        | 1.53     | 93         | 1.46     |
| Non-Profit Institutions serving Households    | 0        | 0.00     | 0          | 0.00     |
| Non-Financial Corporations                    | 2        | 1.02     | 0          | 0.00     |
| Central Governemnt                            | 0        | 0.00     | 40         | 0.63     |
| Insurance Funds                               | 0        | 0.00     | 0          | 0.00     |
| Social Security Funds                         | 0        | 0.00     | 0          | 0.00     |
| Institutions and bodies of the European Union | 0        | 0.00     | 0          | 0.00     |
| II. Foreign Investors                         | 3        | 1.53     | 1,300      | 20.40    |
| Households                                    | 0        | 0.00     | 0          | 0.00     |
| Deposit-taking Corporations                   | 0        | 0.00     | 0          | 0.00     |
| Other financial intermediaries                | 0        | 0.00     | 0          | 0.00     |
| Non-Financial Corporations                    | 0        | 0.00     | 0          | 0.00     |
| Institutions and bodies of the European Union | 0        | 0.00     | 0          | 0.00     |
| Non-MMF investment funds                      | 3        | 1.53     | 1,300      | 20.40    |
| III. Other Not Identified                     | 0        | 0.00     | 0          | 0.00     |
| Total (I+II+III)                              | 196      | 100.00   | 6,373      | 100.00   |