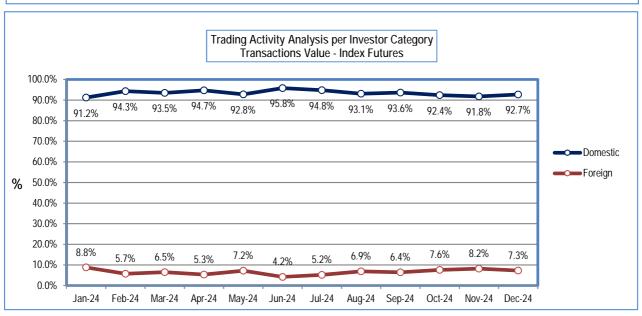

### 3. Investors participation in Index Futures

|                    | Trading Activity Analysis per Investor Category |        |        |        |         |         |        |  |  |  |
|--------------------|-------------------------------------------------|--------|--------|--------|---------|---------|--------|--|--|--|
|                    |                                                 |        |        | I      | ndex    | Future  | es     |  |  |  |
|                    |                                                 |        |        | Trar   | nsactio | ons Vo  | lume   |  |  |  |
|                    | Data                                            | Jul-24 | Aug-24 | Sep-24 | Oct-24  | Nov-24  | Dec-24 |  |  |  |
| Domestic Investors |                                                 | 94.6%  | 93.0%  | 92.5%  | 92.1%   | 91.7%   | 91.0%  |  |  |  |
| Foreign Investors  |                                                 | 5.4%   | 7.0%   | 7.5%   | 7.9%    | 8.2%    | 9.0%   |  |  |  |
|                    |                                                 |        |        |        |         |         |        |  |  |  |
|                    |                                                 |        |        | Tra    | ınsact  | ions Va | alue   |  |  |  |
|                    | Data                                            | Jul-24 | Aug-24 | Sep-24 | Oct-24  | Nov-24  | Dec-24 |  |  |  |
| Domestic Investors |                                                 | 94.8%  | 93.1%  | 93.6%  | 92.4%   | 91.8%   | 92.7%  |  |  |  |
| Foreign Investors  |                                                 | 5.2%   | 6.9%   | 6.4%   | 7.6%    | 8.2%    | 7.3%   |  |  |  |
|                    |                                                 |        |        |        |         |         |        |  |  |  |