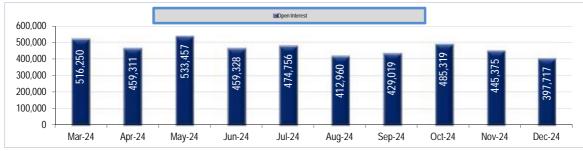

### 2. Investors participation in Futures

| Open Interest                                | Futures       |        |  |  |
|----------------------------------------------|---------------|--------|--|--|
| (Data of: 31/12/2024)                        | Open Interest |        |  |  |
|                                              | number        | %      |  |  |
| I. Domestic Investors                        | 360,953       | 90.76  |  |  |
| Households                                   | 305,925       | 76.92  |  |  |
| nsurance Corporations                        | 0             | 0.00   |  |  |
| Pension funds                                | О             | 0.00   |  |  |
| Money market funds (MMFs)                    | О             | 0.00   |  |  |
| Non-MMF investment funds                     | 14,284        | 3.59   |  |  |
| Deposit-taking Corporations                  | 109           | 0.03   |  |  |
| Other financial intermediaries               | 14,654        | 3.68   |  |  |
| Non-Profit Institutions serving Households   | 536           | 0.13   |  |  |
| Non-Financial Corporations                   | 24,375        | 6.13   |  |  |
| Central Governemnt                           | 0             | 0.00   |  |  |
| nsurance Funds                               | 0             | 0.00   |  |  |
| Social Security Funds                        | 1,070         | 0.2    |  |  |
| nstitutions and bodies of the European Union | 0             | 0.00   |  |  |
| II. Foreign Investors                        | 36,764        | 9.24   |  |  |
| Households                                   | 2,929         | 0.74   |  |  |
| Deposit-taking Corporations                  | 0             | 0.00   |  |  |
| Other financial intermediaries               | 590           | 0.15   |  |  |
| Non-Financial Corporations                   | 395           | 0.10   |  |  |
| nstitutions and bodies of the European Union | 0             | 0.00   |  |  |
| Non-MMF investment funds                     | 32,850        | 8.26   |  |  |
| III. Other Not Identified                    | 0             | 0.00   |  |  |
| Total (I+II+III)                             | 397,717       | 100.00 |  |  |