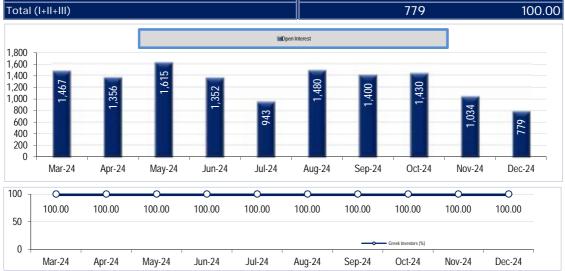

### 5. Investors participation in Options

| Open Interest                                 | Option       | S      |
|-----------------------------------------------|--------------|--------|
| (Data of: 31/12/2024)                         | Open Interes | st     |
|                                               | number       | %      |
| I. Domestic Investors                         | 779          | 100.00 |
| Households                                    | 114          | 14.63  |
| Insurance Corporations                        | 0            | 0.00   |
| Pension funds                                 | 0            | 0.00   |
| Money market funds (MMFs)                     | 0            | 0.00   |
| Non-MMF investment funds                      | 0            | 0.00   |
| Deposit-taking Corporations                   | 137          | 17.59  |
| Other financial intermediaries                | 523          | 67.14  |
| Non-Profit Institutions serving Households    | 0            | 0.00   |
| Non-Financial Corporations                    | 5            | 0.64   |
| Central Governemnt                            | 0            | 0.00   |
| Insurance Funds                               | 0            | 0.00   |
| Social Security Funds                         | 0            | 0.00   |
| Institutions and bodies of the European Union | 0            | 0.00   |
| II. Foreign Investors                         | 0            | 0.00   |
| Households                                    | 0            | 0.00   |
| Deposit-taking Corporations                   | 0            | 0.00   |
| Other financial intermediaries                | 0            | 0.00   |
| Non-Financial Corporations                    | 0            | 0.00   |
| III. Other Not Identified                     | 0            | 0.00   |
| Total (I+II+III)                              | 779          | 100.00 |