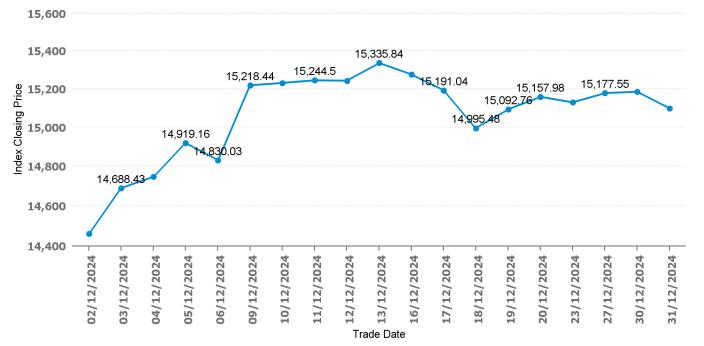

#### **Alternative Market Price Index Summary**

| Index Name                           | Closing Price | Max (Month) | Min (Month) |
|--------------------------------------|---------------|-------------|-------------|
| ATHEX Alternative Market Price Index | 15,097.42     | 15,335.84   | 14,459.6    |

### **Alternative Market Price Index**