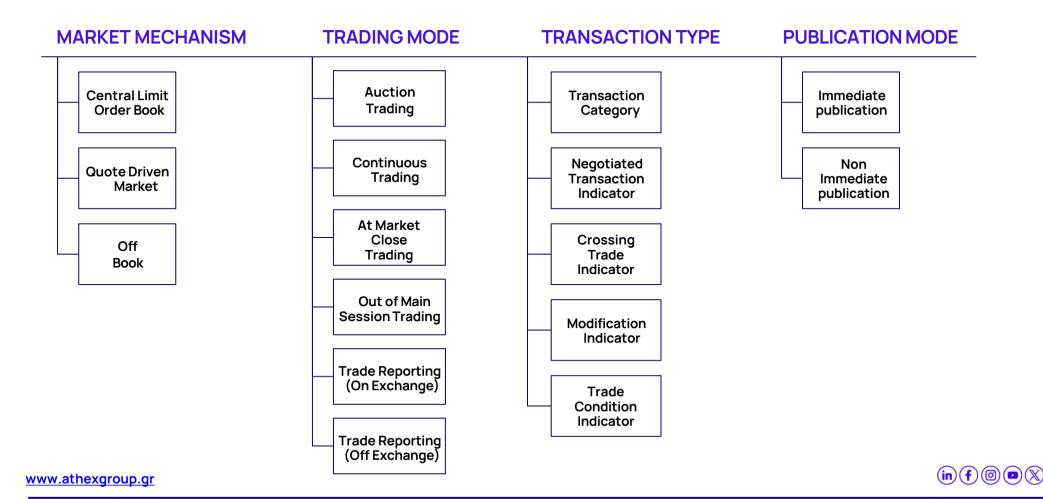

### FIELDS OF MARKET MODEL TYPOLOGY (MMT)

Athens Exchange Real Time Data Feed includes the fields of Market Model Typology (MMT), which is the standard on post- trade equity data, recommended by FESE

According to MMT, every trade includes the following four elements of information: