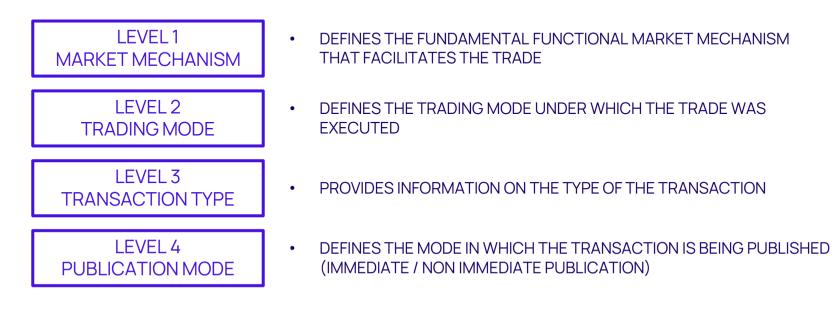

### FIELDS OF MARKET MODEL TYPOLOGY (MMT)

Athens Exchange Real Time Data Feed includes the fields of Market Model Typology (MMT), which is the standard on post- trade equity data, recommended by FESE

According to MMT, every trade includes the following four elements of information: