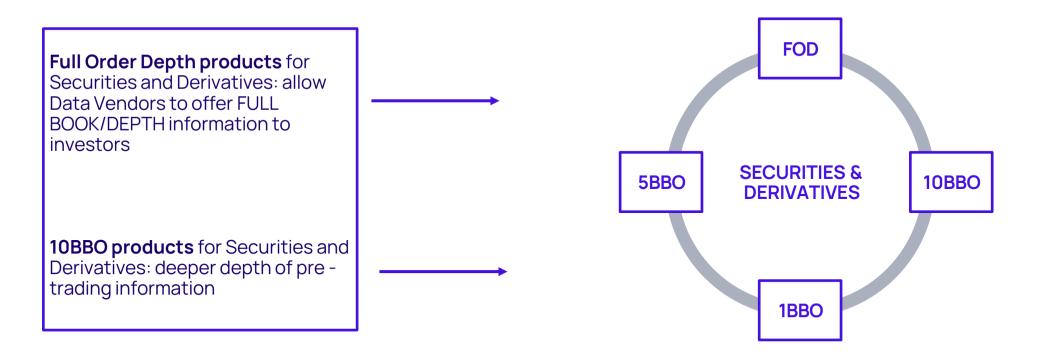

#### ENHANCED ATHEX DATA FEED CONTENT

### **COMMON DATA FEED FOR SECURITIES & DERIVATIVES MARKETS**







#### ENHANCED ATHEX DATA FEED CONTENT

#### **REFERENCE DATA FOR SECURITIES & DERIVATIVES**

Real time transmission of Static / Reference Data for each tradable instrument (e.g. Stock, Bond, Future, Option etc.) at the beginning of each trading day

| International<br>Identifiers<br>(ISIN, BBGID) | Detailed Index<br>Constituents<br>Data & Index<br>Divisors | Detailed ETF Data<br>including<br>Assets/Liabilities | Product & Series<br>Details for<br>Derivatives | Derivative's<br>Underlying<br>Assets/Indices |
|-----------------------------------------------|------------------------------------------------------------|------------------------------------------------------|------------------------------------------------|----------------------------------------------|
|-------------------