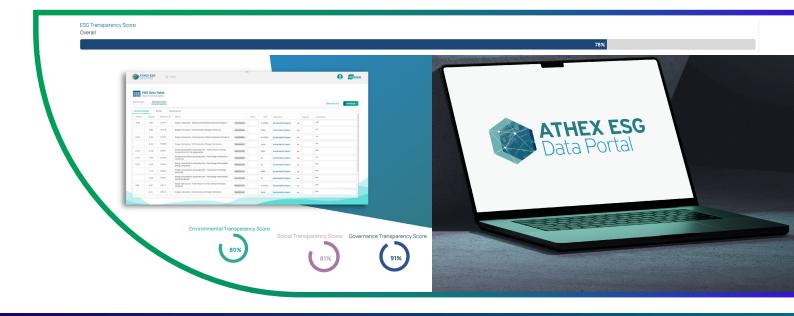

## With the ATHEX ESG Data Portal, you can:

Receive your overall ESG Transparency Score

ldentify areas for improvement based on data

Highlight your ESG performance to stakeholders who have access to the portal

Receive your thematic E, S and G Transparency Scores

View your Company Ranking among all companies who have reported, as well as companies in your sector

Export a comprehensive report and use its results in corporate presentations