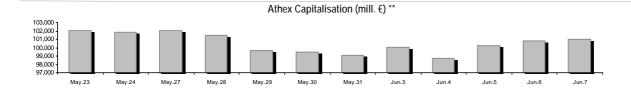

| Athex Capitalisation (mill. €) **:                                                                              | 101,044.93          |         | Derivatives Total Open Interest                    | 540,898 |         |
|-----------------------------------------------------------------------------------------------------------------|---------------------|---------|----------------------------------------------------|---------|---------|
| Daily change: mill. €   %                                                                                       | 194.69              | 0.19%   | in Index Futures   % daily chng                    | 5,107   | 9.97%   |
| Yearly Avg Capitalisation: mill. ${\ensuremath{\in}}\  $ % chng prev year Avg                                   | 96,740.12           | 20.34%  | in Stock Futures   % daily chng                    | 533,955 | 0.31%   |
| Athex Composite Share Price Index   % daily chng                                                                | 1,458.37            | 0.38%   | in Index Options   % daily chng                    | 1,250   | 2.97%   |
| Athex Composite Share Price Index Capitalisation (mill. ${\mbox{\sc e}})$ Daily change (mill. ${\mbox{\sc e}})$ | 91,456.98<br>229.38 |         | in Stock Options   % daily chng                    | 586     | 0.00%   |
| Securities' Transactions Value with Block Trades Method 6-1 (t                                                  | 93,173.11           |         | Derivatives Contracts Volume:                      | 18,883  |         |
| Daily change: %                                                                                                 | -33,751.67          | -26.59% | Daily change: pieces   %                           | -10,652 | -36.07% |
| YtD Avg Trans. Value: thou. $\varepsilon \mid \%$ chng prev year Avg                                            | 142,886.48          | 30.41%  | YtD Avg Derivatives Contracts % chng prev year Avg | 35,228  | -19.87% |
| Blocks Transactions Value of Method 6-1 (thou. €)                                                               | 8,355.33            |         | Derivatives Trades Number:                         | 1,234   |         |
| Blocks Transactions Value of Method 6-2 & 6-3 (thou. $\in$ )                                                    | 0.00                |         | Daily change: number   %                           | -809    | -39.60% |
| Bonds Transactions Value (thou.€)                                                                               | 1,380.37            |         | YtD Avg Trades number % chng prev year Avg         | 1,981   | -15.03% |
| Securities' Transactions Volume with Block Trades Method 6-1 (                                                  | tho 21,856.0        | 03      | Lending Total Open Interest                        | 281,953 |         |
| Daily change: thou. pieces   %                                                                                  | -10,634.68          | -32.73% | Daily change: pieces   %                           | 1,552   | 0.55%   |
| YtD Avg Volume: % chng prev year Avg                                                                            | 31,645.30           | -5.88%  | Lending Volume (Multilateral/Bilateral)            | 57,118  |         |
| Blocks Transactions Volume of Method 6-1 (thou. Pieces)                                                         | 2,816.82            |         | Daily change: pieces   %                           | 53,066  |         |
| Blocks Transactions Volume of Method 6-2 & 6-3 (thou. Pieces)                                                   | 0.00                |         |                                                    |         |         |
| Bonds Transactions Volume                                                                                       | 1,416,000           |         | Multilateral Lending                               | 57,118  |         |
|                                                                                                                 |                     |         | Bilateral Lending                                  | 0       |         |
|                                                                                                                 |                     |         |                                                    |         |         |
| Securities' Trades Number with Block Trades Method 6-1                                                          | 30,323              |         | Lending Trades Number:                             | 8       | 14.29%  |
| Daily change: number   %                                                                                        | -4,123              | -11.97% | Daily change: %                                    | 1       |         |
| YtD Avg Trades number % chng prev year Avg                                                                      | 40,816              | 12.68%  | Multilateral Lending Trades Number                 | 8       |         |
| Number of Blocks Method 6-1                                                                                     | 9                   |         | -                                                  | 0       |         |
| Number of Blocks Method 6-2 & 6-3                                                                               | 0                   |         | Bilateral Lending Trades Number                    | 0       |         |
| Number of Bonds Transactions                                                                                    | 220                 |         |                                                    |         |         |