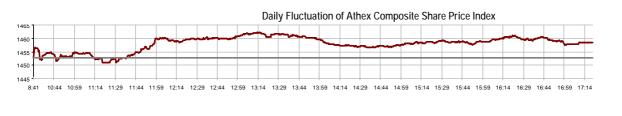

Athex Composite Share Price Index at 06/06/2024

Daily Fluctuation of Athex Composite Share Price Index at 07/06/2024

Section 1: Statistical Figures of Securities, Derivatives and Lending

| Athex Indices                            |             |            |         |        |           |           |          |           |             |
|------------------------------------------|-------------|------------|---------|--------|-----------|-----------|----------|-----------|-------------|
| Index name                               | 07/06/2024  | 06/06/2024 | pts.    | %      | Min       | Мах       | Year min | Year max  | Year change |
| Athex Composite Share Price Index        | 1,458.37 #  | 1,452.85   | 5.52    | 0.38%  | 1,450.83  | 1,462.22  | 1,293.14 | 1,505.35  | 12.78% #    |
| Athex Composite Index Total Return Index | 2,681.32 #  | 2,671.19   | 10.13   | 0.38%  | 2,667.47  | 2,688.41  | 2,355.44 | 2,756.70  | 13.84% #    |
| Athex ESG Index                          | 1,663.67 #  | 1,654.66   | 9.01    | 0.54%  | 1,651.73  | 1,667.58  | 1,471.77 | 1,722.97  | 13.04% #    |
| ATHEX Alternative Market Price Index     | 14,240.69 Œ | 14,422.54  | -181.85 | -1.26% | 14,216.40 | 14,422.54 | 9,352.11 | 15,217.49 | 52.27% #    |
| FTSE/Athex Large Cap                     | 3,540.67 #  | 3,520.13   | 20.54   | 0.58%  | 3,514.18  | 3,548.55  | 3,122.79 | 3,665.50  | 13.38% #    |
| FTSE/Athex Mid Cap Index                 | 2,326.53 Œ  | 2,340.21   | -13.68  | -0.58% | 2,322.33  | 2,346.17  | 2,167.92 | 2,459.55  | 3.36% #     |
| FTSE/ATHEX High Dividend Yield Index     | 4,059.79 #  | 4,057.89   | 1.90    | 0.05%  | 4,044.68  | 4,075.54  | 3,752.57 | 4,217.66  | 7.65% #     |
| FTSE/Athex Market Index                  | 845.48 #    | 841.01     | 4.47    | 0.53%  | 839.60    | 847.21    | 746.82   | 875.18    | 13.21% #    |
| FTSE/Athex Banks                         | 1,296.07 #  | 1,274.31   | 21.76   | 1.71%  | 1,272.12  | 1,297.12  | 1,057.67 | 1,349.28  | 22.08% #    |
| FTSE/ATHEX TECHNOLOGY & TELECOMMUNICAT   | 5,442.38 Œ  | 5,451.24   | -8.86   | -0.16% | 5,435.67  | 5,467.39  | 4,915.95 | 5,705.00  | 7.29% #     |
| FTSE/ATHEX FINANCIAL SERVICES            | 6,090.55 #  | 5,991.21   | 99.34   | 1.66%  | 5,980.02  | 6,096.04  | 4,996.31 | 6,339.99  | 21.47% #    |
| FTSE/ATHEX REAL ESTATE                   | 4,640.54 Œ  | 4,661.53   | -20.99  | -0.45% | 4,623.70  | 4,669.42  | 4,623.70 | 5,120.52  | -6.45% 0    |
| FTSE/ATHEX CONSUMER DISCRETIONARY        | 5,154.15 #  | 5,118.57   | 35.58   | 0.70%  | 5,110.10  | 5,165.42  | 4,988.03 | 5,557.48  | 2.76% #     |
| FTSE/ATHEX CONSUMER STAPLES              | 6,327.73 Œ  | 6,353.12   | -25.39  | -0.40% | 6,310.03  | 6,357.81  | 5,069.68 | 6,458.99  | 24.36% #    |
| FTSE/ATHEX INDUSTRIALS                   | 6,316.07 #  | 6,275.90   | 40.17   | 0.64%  | 6,275.90  | 6,331.38  | 5,044.08 | 6,445.12  | 24.30% #    |
| FTSE/ATHEX BASIC MATERIALS               | 5,102.47 Œ  | 5,126.52   | -24.05  | -0.47% | 5,094.27  | 5,129.92  | 4,577.28 | 5,876.05  | 4.78% #     |
| FTSE/ATHEX ENERGY & UTILITIES            | 5,190.70 Œ  | 5,227.68   | -36.98  | -0.71% | 5,190.70  | 5,250.21  | 4,961.47 | 5,474.06  | 4.07% #     |
| Athex All Share Index                    | 337.61 #    | 336.96     | 0.65    | 0.19%  | 337.61    | 337.61    | 304.60   | 347.29    | 11.79% #    |
| Hellenic Mid & Small Cap Index           | 2,087.73 Œ  | 2,090.58   | -2.85   | -0.14% | 2,086.11  | 2,095.51  | 1,929.00 | 2,157.15  | 8.23% #     |
| FTSE/Athex Large Cap Total Return        | 5,909.99 #  | 5,875.71   | 34.28   | 0.58%  |           |           | 5,201.70 | 6,088.15  | 14.38% #    |
| FTSE/Athex Mid Cap Total Return          | 3,138.24 Œ  | 3,156.69   | -18.45  | -0.58% |           |           | 2,922.90 | 3,302.69  | 3.53% #     |
| MSCI GREECE REBASED                      | 5,603.08 #  | 5,555.10   | 47.98   | 0.86%  | 5,545.96  | 5,617.14  | 4,984.69 | 5,837.84  | 12.41% #    |
| Hellenic Corporate Bond Index            | 132.19 #    | 132.18     | 0.01    | 0.00%  |           |           | 129.54   | 132.19    | 1.96% #     |
| Hellenic Corporate Bond Price Index      | 91.16 Œ     | 91.17      | 0.00    | -0.01% |           |           | 90.52    | 91.29     | 0.57% #     |