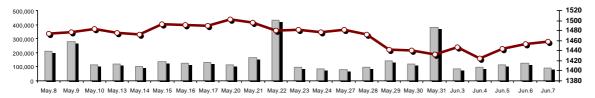

#### Summary of Markets

Athex Composite Share Price Index vs Shares and Derivatives Transactions Value

Securities' Transactions Value with Block Trades Method 6-1 (thou. €)

Athex Composite Share Price Index | % daily chng

| Athex Capitalisation (mill. €) **:                                                                              | 101,044.93          |         | Derivatives Total Open Interest                    | 540,898 |         |
|-----------------------------------------------------------------------------------------------------------------|---------------------|---------|----------------------------------------------------|---------|---------|
| Daily change: mill. €   %                                                                                       | 194.69              | 0.19%   | in Index Futures   % daily chng                    | 5,107   | 9.97%   |
| Yearly Avg Capitalisation: mill. ${\ensuremath{\in}}\  $ % chng prev year Avg                                   | 96,740.12           | 20.34%  | in Stock Futures   % daily chng                    | 533,955 | 0.31%   |
| Athex Composite Share Price Index   % daily chng                                                                | 1,458.37            | 0.38%   | in Index Options   % daily chng                    | 1,250   | 2.97%   |
| Athex Composite Share Price Index Capitalisation (mill. ${\mbox{\sc e}})$ Daily change (mill. ${\mbox{\sc e}})$ | 91,456.98<br>229.38 |         | in Stock Options   % daily chng                    | 586     | 0.00%   |
| Securities' Transactions Value with Block Trades Method 6-1 (t                                                  | 93,173.11           |         | Derivatives Contracts Volume:                      | 18,883  |         |
| Daily change: %                                                                                                 | -33,751.67          | -26.59% | Daily change: pieces   %                           | -10,652 | -36.07% |
| YtD Avg Trans. Value: thou. $\varepsilon \mid \%$ chng prev year Avg                                            | 142,886.48          | 30.41%  | YtD Avg Derivatives Contracts % chng prev year Avg | 35,228  | -19.87% |
| Blocks Transactions Value of Method 6-1 (thou. €)                                                               | 8,355.33            |         | Derivatives Trades Number:                         | 1,234   |         |
| Blocks Transactions Value of Method 6-2 & 6-3 (thou. $\in$ )                                                    | 0.00                |         | Daily change: number   %                           | -809    | -39.60% |
| Bonds Transactions Value (thou.€)                                                                               | 1,380.37            |         | YtD Avg Trades number % chng prev year Avg         | 1,981   | -15.03% |
| Securities' Transactions Volume with Block Trades Method 6-1 (                                                  | tho 21,856.0        | 03      | Lending Total Open Interest                        | 281,953 |         |
| Daily change: thou. pieces   %                                                                                  | -10,634.68          | -32.73% | Daily change: pieces   %                           | 1,552   | 0.55%   |
| YtD Avg Volume: % chng prev year Avg                                                                            | 31,645.30           | -5.88%  | Lending Volume (Multilateral/Bilateral)            | 57,118  |         |
| Blocks Transactions Volume of Method 6-1 (thou. Pieces)                                                         | 2,816.82            |         | Daily change: pieces   %                           | 53,066  |         |
| Blocks Transactions Volume of Method 6-2 & 6-3 (thou. Pieces)                                                   | 0.00                |         |                                                    |         |         |
| Bonds Transactions Volume                                                                                       | 1,416,000           |         | Multilateral Lending                               | 57,118  |         |
|                                                                                                                 |                     |         | Bilateral Lending                                  | 0       |         |
|                                                                                                                 |                     |         |                                                    |         |         |
| Securities' Trades Number with Block Trades Method 6-1                                                          | 30,323              |         | Lending Trades Number:                             | 8       | 14.29%  |
| Daily change: number   %                                                                                        | -4,123              | -11.97% | Daily change: %                                    | 1       |         |
| YtD Avg Trades number % chng prev year Avg                                                                      | 40,816              | 12.68%  | Multilateral Lending Trades Number                 | 8       |         |
| Number of Blocks Method 6-1                                                                                     | 9                   |         | -                                                  | 0       |         |
| Number of Blocks Method 6-2 & 6-3                                                                               | 0                   |         | Bilateral Lending Trades Number                    | 0       |         |
| Number of Bonds Transactions                                                                                    | 220                 |         |                                                    |         |         |

Athex Composite Share Price Index at 06/06/2024

Daily Fluctuation of Athex Composite Share Price Index at 07/06/2024

Section 1: Statistical Figures of Securities, Derivatives and Lending

| Athex Indices                            |             |            |         |        |           |           |          |           |             |
|------------------------------------------|-------------|------------|---------|--------|-----------|-----------|----------|-----------|-------------|
| Index name                               | 07/06/2024  | 06/06/2024 | pts.    | %      | Min       | Мах       | Year min | Year max  | Year change |
| Athex Composite Share Price Index        | 1,458.37 #  | 1,452.85   | 5.52    | 0.38%  | 1,450.83  | 1,462.22  | 1,293.14 | 1,505.35  | 12.78% #    |
| Athex Composite Index Total Return Index | 2,681.32 #  | 2,671.19   | 10.13   | 0.38%  | 2,667.47  | 2,688.41  | 2,355.44 | 2,756.70  | 13.84% #    |
| Athex ESG Index                          | 1,663.67 #  | 1,654.66   | 9.01    | 0.54%  | 1,651.73  | 1,667.58  | 1,471.77 | 1,722.97  | 13.04% #    |
| ATHEX Alternative Market Price Index     | 14,240.69 Œ | 14,422.54  | -181.85 | -1.26% | 14,216.40 | 14,422.54 | 9,352.11 | 15,217.49 | 52.27% #    |
| FTSE/Athex Large Cap                     | 3,540.67 #  | 3,520.13   | 20.54   | 0.58%  | 3,514.18  | 3,548.55  | 3,122.79 | 3,665.50  | 13.38% #    |
| FTSE/Athex Mid Cap Index                 | 2,326.53 Œ  | 2,340.21   | -13.68  | -0.58% | 2,322.33  | 2,346.17  | 2,167.92 | 2,459.55  | 3.36% #     |
| FTSE/ATHEX High Dividend Yield Index     | 4,059.79 #  | 4,057.89   | 1.90    | 0.05%  | 4,044.68  | 4,075.54  | 3,752.57 | 4,217.66  | 7.65% #     |
| FTSE/Athex Market Index                  | 845.48 #    | 841.01     | 4.47    | 0.53%  | 839.60    | 847.21    | 746.82   | 875.18    | 13.21% #    |
| FTSE/Athex Banks                         | 1,296.07 #  | 1,274.31   | 21.76   | 1.71%  | 1,272.12  | 1,297.12  | 1,057.67 | 1,349.28  | 22.08% #    |
| FTSE/ATHEX TECHNOLOGY & TELECOMMUNICAT   | 5,442.38 Œ  | 5,451.24   | -8.86   | -0.16% | 5,435.67  | 5,467.39  | 4,915.95 | 5,705.00  | 7.29% #     |
| FTSE/ATHEX FINANCIAL SERVICES            | 6,090.55 #  | 5,991.21   | 99.34   | 1.66%  | 5,980.02  | 6,096.04  | 4,996.31 | 6,339.99  | 21.47% #    |
| FTSE/ATHEX REAL ESTATE                   | 4,640.54 Œ  | 4,661.53   | -20.99  | -0.45% | 4,623.70  | 4,669.42  | 4,623.70 | 5,120.52  | -6.45% 0    |
| FTSE/ATHEX CONSUMER DISCRETIONARY        | 5,154.15 #  | 5,118.57   | 35.58   | 0.70%  | 5,110.10  | 5,165.42  | 4,988.03 | 5,557.48  | 2.76% #     |
| FTSE/ATHEX CONSUMER STAPLES              | 6,327.73 Œ  | 6,353.12   | -25.39  | -0.40% | 6,310.03  | 6,357.81  | 5,069.68 | 6,458.99  | 24.36% #    |
| FTSE/ATHEX INDUSTRIALS                   | 6,316.07 #  | 6,275.90   | 40.17   | 0.64%  | 6,275.90  | 6,331.38  | 5,044.08 | 6,445.12  | 24.30% #    |
| FTSE/ATHEX BASIC MATERIALS               | 5,102.47 Œ  | 5,126.52   | -24.05  | -0.47% | 5,094.27  | 5,129.92  | 4,577.28 | 5,876.05  | 4.78% #     |
| FTSE/ATHEX ENERGY & UTILITIES            | 5,190.70 Œ  | 5,227.68   | -36.98  | -0.71% | 5,190.70  | 5,250.21  | 4,961.47 | 5,474.06  | 4.07% #     |
| Athex All Share Index                    | 337.61 #    | 336.96     | 0.65    | 0.19%  | 337.61    | 337.61    | 304.60   | 347.29    | 11.79% #    |
| Hellenic Mid & Small Cap Index           | 2,087.73 Œ  | 2,090.58   | -2.85   | -0.14% | 2,086.11  | 2,095.51  | 1,929.00 | 2,157.15  | 8.23% #     |
| FTSE/Athex Large Cap Total Return        | 5,909.99 #  | 5,875.71   | 34.28   | 0.58%  |           |           | 5,201.70 | 6,088.15  | 14.38% #    |
| FTSE/Athex Mid Cap Total Return          | 3,138.24 Œ  | 3,156.69   | -18.45  | -0.58% |           |           | 2,922.90 | 3,302.69  | 3.53% #     |
| MSCI GREECE REBASED                      | 5,603.08 #  | 5,555.10   | 47.98   | 0.86%  | 5,545.96  | 5,617.14  | 4,984.69 | 5,837.84  | 12.41% #    |
| Hellenic Corporate Bond Index            | 132.19 #    | 132.18     | 0.01    | 0.00%  |           |           | 129.54   | 132.19    | 1.96% #     |
| Hellenic Corporate Bond Price Index      | 91.16 Œ     | 91.17      | 0.00    | -0.01% |           |           | 90.52    | 91.29     | 0.57% #     |