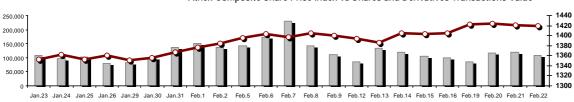

# **Summary of Markets**

| Athex Capitalisation (mill. €) **:                                                      | 97,817.23           |         | Derivatives Total Open Interest                    | 500,693 |         |
|-----------------------------------------------------------------------------------------|---------------------|---------|----------------------------------------------------|---------|---------|
| Daily change: mill. €   %                                                               | -77.09              | -0.08%  | in Index Futures   % daily chng                    | 6,696   | 0.66%   |
| Yearly Avg Capitalisation: mill. €   % chng prev year Avg                               | 92,945.00           | 15.62%  | in Stock Futures   % daily ching                   | 491.858 | 0.05%   |
| Athex Composite Share Price Index   % daily chiq                                        | 1,419.25            | -0.07%  | in Index Options   % daily ching                   | 491,838 | 5.38%   |
| Athex Composite Share Price Index Capitalisation (mill. €) Daily change (mill. €)       | 89,265.32<br>-94.21 | 0.0770  | in Stock Options   % daily chng                    | 1,473   | 2.08%   |
| Securities' Transactions Value with Block Trades Method 6-1 (t                          | 107,764.34          |         | Derivatives Contracts Volume:                      | 28,130  |         |
| Daily change: %                                                                         | -11,847.81          | -9.91%  | Daily change: pieces   %                           | 9,404   | 50.22%  |
| YtD Avg Trans. Value: thou. $\in   \ \%$ chng prev year Avg                             | 110,947.84          | 1.26%   | YtD Avg Derivatives Contracts % chng prev year Avg | 25,684  | -41.58% |
| Blocks Transactions Value of Method 6-1 (thou. €)                                       | 15,181.55           |         | Derivatives Trades Number:                         | 1,949   |         |
| Blocks Transactions Value of Method 6-2 & 6-3 (thou. €)                                 | 0.00                |         | Daily change: number   %                           | 654     | 50.50%  |
| Bonds Transactions Value (thou.€)                                                       | 1,138.15            |         | YtD Avg Trades number % chng prev year Avg         | 1,907   | -18.19% |
| Securities' Transactions Volume with Block Trades Method 6-1 (                          | (tho 23,020.2       | 28      | Lending Total Open Interest                        | 113,444 |         |
| Daily change: thou. pieces   %                                                          | -10,890.06          | -32.11% | Daily change: pieces   %                           | -13,500 | -10.63% |
| YtD Avg Volume: % chng prev year Avg                                                    | 25,703.53           | -23.55% | Lending Volume (Multilateral/Bilateral)            | 2,600   |         |
| Blocks Transactions Volume of Method 6-1 (thou. Pieces)                                 | 2,884.29            |         | Daily change: pieces   %                           | 1,100   |         |
| Blocks Transactions Volume of Method 6-2 & 6-3 (thou. Pieces) Bonds Transactions Volume | 0.00                |         | Multilateral Lending                               | 1,600   |         |
|                                                                                         |                     |         | Bilateral Lending                                  | 1,000   |         |
|                                                                                         |                     |         |                                                    |         |         |
| Securities' Trades Number with Block Trades Method 6-1                                  | 37,872              |         | Lending Trades Number:                             | 5       |         |
| Daily change: number   %                                                                | 2,045               | 5.71%   | Daily change: %                                    | 4       |         |
| YtD Avg Trades number % chng prev year Avg                                              | 39,425              | 8.84%   | Multilateral Lending Trades Number                 | 4       |         |
| Number of Blocks Method 6-1                                                             | 16                  |         | Bilateral Lending Trades Number                    | 1       |         |
| Number of Blocks Method 6-2 & 6-3                                                       | 0<br>212            |         |                                                    |         |         |
| Number of Bonds Transactions                                                            | 212                 |         |                                                    |         |         |

| Athex Indices                            |                    |            |         |        |           |           |          |           |             |
|------------------------------------------|--------------------|------------|---------|--------|-----------|-----------|----------|-----------|-------------|
| Index name                               | 22/02/2024         | 21/02/2024 | pts.    | %      | Min       | Max       | Year min | Year max  | Year change |
| Athex Composite Share Price Index        | 1,419.25 Œ         | 1,420.28   | -1.03   | -0.07% | 1,418.10  | 1,431.08  | 1,293.14 | 1,431.08  | 9.75% #     |
| Athex Composite Index Total Return Index | 2,587.78 <b>Œ</b>  | 2,589.66   | -1.88   | -0.07% | 2,585.70  | 2,609.36  | 2,355.44 | 2,609.36  | 9.86% #     |
| Athex ESG Index                          | 1,621.72 <b>Œ</b>  | 1,622.75   | -1.03   | -0.06% | 1,619.14  | 1,634.83  | 1,471.77 | 1,634.83  | 10.19% #    |
| ATHEX Alternative Market Price Index     | 12,042.10 <b>Œ</b> | 12,593.55  | -551.45 | -4.38% | 11,933.41 | 12,593.55 | 9,352.11 | 13,974.15 | 28.76% #    |
| FTSE/Athex Large Cap                     | 3,447.21 Œ         | 3,450.11   | -2.90   | -0.08% | 3,442.16  | 3,475.74  | 3,122.79 | 3,475.74  | 10.39% #    |
| FTSE/Athex Mid Cap Index                 | 2,412.68 #         | 2,406.61   | 6.07    | 0.25%  | 2,403.73  | 2,438.35  | 2,212.15 | 2,444.67  | 7.19% #     |
| FTSE/ATHEX High Dividend Yield Index     | 4,102.73 Œ         | 4,115.53   | -12.80  | -0.31% | 4,102.73  | 4,156.41  | 3,752.57 | 4,156.90  | 8.79% #     |
| FTSE/Athex Market Index                  | 822.79 Œ           | 823.46     | -0.67   | -0.08% | 821.78    | 829.73    | 746.82   | 829.73    | 10.17% #    |
| FTSE/Athex Banks                         | 1,238.75 #         | 1,234.01   | 4.74    | 0.38%  | 1,229.13  | 1,241.69  | 1,057.67 | 1,251.92  | 16.68% #    |
| FTSE/ATHEX TECHNOLOGY & TELECOMMUNICAT   | 5,378.20 Œ         | 5,447.70   | -69.50  | -1.28% | 5,372.41  | 5,507.79  | 4,915.95 | 5,558.90  | 6.03% #     |
| FTSE/ATHEX FINANCIAL SERVICES            | 5,832.77 #         | 5,811.34   | 21.43   | 0.37%  | 5,789.31  | 5,848.40  | 4,996.31 | 5,899.65  | 16.32% #    |
| FTSE/ATHEX REAL ESTATE                   | 4,924.15 Œ         | 4,924.39   | -0.24   | 0.00%  | 4,910.00  | 4,950.74  | 4,900.02 | 5,120.52  | -0.73% Œ    |
| FTSE/ATHEX CONSUMER DISCRETIONARY        | 5,390.75 Œ         | 5,418.64   | -27.89  | -0.51% | 5,390.75  | 5,452.43  | 4,993.33 | 5,509.05  | 7.48% #     |
| FTSE/ATHEX CONSUMER STAPLES              | 5,666.81 #         | 5,605.53   | 61.28   | 1.09%  | 5,605.53  | 5,748.59  | 5,069.68 | 5,748.59  | 11.37% #    |
| FTSE/ATHEX INDUSTRIALS                   | 5,672.41 #         | 5,657.45   | 14.96   | 0.26%  | 5,657.45  | 5,724.54  | 5,044.08 | 5,724.54  | 11.63% #    |
| FTSE/ATHEX BASIC MATERIALS               | 5,436.42 <b>Œ</b>  | 5,446.60   | -10.18  | -0.19% | 5,429.90  | 5,525.73  | 4,869.63 | 5,876.05  | 11.64% #    |
| FTSE/ATHEX ENERGY & UTILITIES            | 5,255.77 #         | 5,238.10   | 17.67   | 0.34%  | 5,220.49  | 5,278.11  | 4,987.63 | 5,361.67  | 5.38% #     |
| Athex All Share Index                    | 327.89 Œ           | 328.14     | -0.25   | -0.08% | 327.89    | 327.89    | 304.60   | 329.22    | 8.57% #     |
| Hellenic Mid & Small Cap Index           | 2,064.60 #         | 2,059.25   | 5.35    | 0.26%  | 2,057.23  | 2,079.10  | 1,929.00 | 2,079.37  | 7.03% #     |
| FTSE/Athex Large Cap Total Return        | 5,707.79 Œ         | 5,712.59   | -4.80   | -0.08% |           |           | 5,201.70 | 5,736.02  | 10.46% #    |
| FTSE/Athex Mid Cap Total Return          | 3,249.20 #         | 3,241.03   | 8.17    | 0.25%  |           |           | 3,005.84 | 3,282.59  | 7.19% #     |
| MSCI GREECE REBASED                      | 5,543.48 Œ         | 5,548.09   | -4.61   | -0.08% | 5,526.07  | 5,590.77  | 4,984.69 | 5,590.77  | 11.21% #    |
| Hellenic Corporate Bond Index            | 130.23 Œ           | 130.24     | -0.01   | 0.00%  |           |           | 129.54   | 130.36    | 0.46% #     |
| Hellenic Corporate Bond Price Index      | 90.71 Œ            | 90.72      | -0.01   | -0.02% |           |           | 90.52    | 90.97     | 0.07% #     |