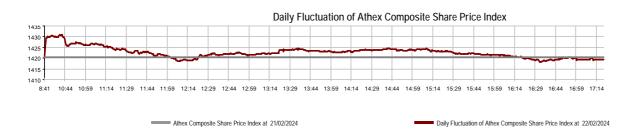

| Athex Indices                            |                    |            |         |        |           |           |          |           |             |
|------------------------------------------|--------------------|------------|---------|--------|-----------|-----------|----------|-----------|-------------|
| Index name                               | 22/02/2024         | 21/02/2024 | pts.    | %      | Min       | Max       | Year min | Year max  | Year change |
| Athex Composite Share Price Index        | 1,419.25 Œ         | 1,420.28   | -1.03   | -0.07% | 1,418.10  | 1,431.08  | 1,293.14 | 1,431.08  | 9.75% #     |
| Athex Composite Index Total Return Index | 2,587.78 <b>Œ</b>  | 2,589.66   | -1.88   | -0.07% | 2,585.70  | 2,609.36  | 2,355.44 | 2,609.36  | 9.86% #     |
| Athex ESG Index                          | 1,621.72 <b>Œ</b>  | 1,622.75   | -1.03   | -0.06% | 1,619.14  | 1,634.83  | 1,471.77 | 1,634.83  | 10.19% #    |
| ATHEX Alternative Market Price Index     | 12,042.10 <b>Œ</b> | 12,593.55  | -551.45 | -4.38% | 11,933.41 | 12,593.55 | 9,352.11 | 13,974.15 | 28.76% #    |
| FTSE/Athex Large Cap                     | 3,447.21 Œ         | 3,450.11   | -2.90   | -0.08% | 3,442.16  | 3,475.74  | 3,122.79 | 3,475.74  | 10.39% #    |
| FTSE/Athex Mid Cap Index                 | 2,412.68 #         | 2,406.61   | 6.07    | 0.25%  | 2,403.73  | 2,438.35  | 2,212.15 | 2,444.67  | 7.19% #     |
| FTSE/ATHEX High Dividend Yield Index     | 4,102.73 Œ         | 4,115.53   | -12.80  | -0.31% | 4,102.73  | 4,156.41  | 3,752.57 | 4,156.90  | 8.79% #     |
| FTSE/Athex Market Index                  | 822.79 Œ           | 823.46     | -0.67   | -0.08% | 821.78    | 829.73    | 746.82   | 829.73    | 10.17% #    |
| FTSE/Athex Banks                         | 1,238.75 #         | 1,234.01   | 4.74    | 0.38%  | 1,229.13  | 1,241.69  | 1,057.67 | 1,251.92  | 16.68% #    |
| FTSE/ATHEX TECHNOLOGY & TELECOMMUNICAT   | 5,378.20 Œ         | 5,447.70   | -69.50  | -1.28% | 5,372.41  | 5,507.79  | 4,915.95 | 5,558.90  | 6.03% #     |
| FTSE/ATHEX FINANCIAL SERVICES            | 5,832.77 #         | 5,811.34   | 21.43   | 0.37%  | 5,789.31  | 5,848.40  | 4,996.31 | 5,899.65  | 16.32% #    |
| FTSE/ATHEX REAL ESTATE                   | 4,924.15 Œ         | 4,924.39   | -0.24   | 0.00%  | 4,910.00  | 4,950.74  | 4,900.02 | 5,120.52  | -0.73% Œ    |
| FTSE/ATHEX CONSUMER DISCRETIONARY        | 5,390.75 Œ         | 5,418.64   | -27.89  | -0.51% | 5,390.75  | 5,452.43  | 4,993.33 | 5,509.05  | 7.48% #     |
| FTSE/ATHEX CONSUMER STAPLES              | 5,666.81 #         | 5,605.53   | 61.28   | 1.09%  | 5,605.53  | 5,748.59  | 5,069.68 | 5,748.59  | 11.37% #    |
| FTSE/ATHEX INDUSTRIALS                   | 5,672.41 #         | 5,657.45   | 14.96   | 0.26%  | 5,657.45  | 5,724.54  | 5,044.08 | 5,724.54  | 11.63% #    |
| FTSE/ATHEX BASIC MATERIALS               | 5,436.42 <b>Œ</b>  | 5,446.60   | -10.18  | -0.19% | 5,429.90  | 5,525.73  | 4,869.63 | 5,876.05  | 11.64% #    |
| FTSE/ATHEX ENERGY & UTILITIES            | 5,255.77 #         | 5,238.10   | 17.67   | 0.34%  | 5,220.49  | 5,278.11  | 4,987.63 | 5,361.67  | 5.38% #     |
| Athex All Share Index                    | 327.89 Œ           | 328.14     | -0.25   | -0.08% | 327.89    | 327.89    | 304.60   | 329.22    | 8.57% #     |
| Hellenic Mid & Small Cap Index           | 2,064.60 #         | 2,059.25   | 5.35    | 0.26%  | 2,057.23  | 2,079.10  | 1,929.00 | 2,079.37  | 7.03% #     |
| FTSE/Athex Large Cap Total Return        | 5,707.79 Œ         | 5,712.59   | -4.80   | -0.08% |           |           | 5,201.70 | 5,736.02  | 10.46% #    |
| FTSE/Athex Mid Cap Total Return          | 3,249.20 #         | 3,241.03   | 8.17    | 0.25%  |           |           | 3,005.84 | 3,282.59  | 7.19% #     |
| MSCI GREECE REBASED                      | 5,543.48 Œ         | 5,548.09   | -4.61   | -0.08% | 5,526.07  | 5,590.77  | 4,984.69 | 5,590.77  | 11.21% #    |
| Hellenic Corporate Bond Index            | 130.23 Œ           | 130.24     | -0.01   | 0.00%  |           |           | 129.54   | 130.36    | 0.46% #     |
| Hellenic Corporate Bond Price Index      | 90.71 Œ            | 90.72      | -0.01   | -0.02% |           |           | 90.52    | 90.97     | 0.07% #     |