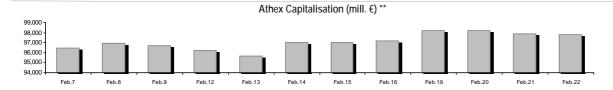

# **Summary of Markets**

| Athex Capitalisation (mill. €) **:                                                      | 97,817.23           |         | Derivatives Total Open Interest                    | 500,693 |         |
|-----------------------------------------------------------------------------------------|---------------------|---------|----------------------------------------------------|---------|---------|
| Daily change: mill. €   %                                                               | -77.09              | -0.08%  | in Index Futures   % daily chng                    | 6,696   | 0.66%   |
| Yearly Avg Capitalisation: mill. €   % chng prev year Avg                               | 92,945.00           | 15.62%  | in Stock Futures   % daily ching                   | 491.858 | 0.05%   |
| Athex Composite Share Price Index   % daily chiq                                        | 1,419.25            | -0.07%  | in Index Options   % daily ching                   | 491,838 | 5.38%   |
| Athex Composite Share Price Index Capitalisation (mill. €) Daily change (mill. €)       | 89,265.32<br>-94.21 | 0.0770  | in Stock Options   % daily chng                    | 1,473   | 2.08%   |
| Securities' Transactions Value with Block Trades Method 6-1 (t                          | 107,764.34          |         | Derivatives Contracts Volume:                      | 28,130  |         |
| Daily change: %                                                                         | -11,847.81          | -9.91%  | Daily change: pieces   %                           | 9,404   | 50.22%  |
| YtD Avg Trans. Value: thou. $\in   \ \%$ chng prev year Avg                             | 110,947.84          | 1.26%   | YtD Avg Derivatives Contracts % chng prev year Avg | 25,684  | -41.58% |
| Blocks Transactions Value of Method 6-1 (thou. €)                                       | 15,181.55           |         | Derivatives Trades Number:                         | 1,949   |         |
| Blocks Transactions Value of Method 6-2 & 6-3 (thou. €)                                 | 0.00                |         | Daily change: number   %                           | 654     | 50.50%  |
| Bonds Transactions Value (thou.€)                                                       | 1,138.15            |         | YtD Avg Trades number % chng prev year Avg         | 1,907   | -18.19% |
| Securities' Transactions Volume with Block Trades Method 6-1 (                          | (tho 23,020.2       | 28      | Lending Total Open Interest                        | 113,444 |         |
| Daily change: thou. pieces   %                                                          | -10,890.06          | -32.11% | Daily change: pieces   %                           | -13,500 | -10.63% |
| YtD Avg Volume: % chng prev year Avg                                                    | 25,703.53           | -23.55% | Lending Volume (Multilateral/Bilateral)            | 2,600   |         |
| Blocks Transactions Volume of Method 6-1 (thou. Pieces)                                 | 2,884.29            |         | Daily change: pieces   %                           | 1,100   |         |
| Blocks Transactions Volume of Method 6-2 & 6-3 (thou. Pieces) Bonds Transactions Volume | 0.00                |         | Multilateral Lending                               | 1,600   |         |
|                                                                                         |                     |         | Bilateral Lending                                  | 1,000   |         |
|                                                                                         |                     |         |                                                    |         |         |
| Securities' Trades Number with Block Trades Method 6-1                                  | 37,872              |         | Lending Trades Number:                             | 5       |         |
| Daily change: number   %                                                                | 2,045               | 5.71%   | Daily change: %                                    | 4       |         |
| YtD Avg Trades number % chng prev year Avg                                              | 39,425              | 8.84%   | Multilateral Lending Trades Number                 | 4       |         |
| Number of Blocks Method 6-1                                                             | 16                  |         | Bilateral Lending Trades Number                    | 1       |         |
| Number of Blocks Method 6-2 & 6-3                                                       | 0<br>212            |         |                                                    |         |         |
| Number of Bonds Transactions                                                            | 212                 |         |                                                    |         |         |

# Analytic Figures for Athex Market's Boards and Categories

|                                       | Total Traded<br>Securities | Main Market  | Surveillance | ксhange Traded Funds<br>(ETFs) |   |
|---------------------------------------|----------------------------|--------------|--------------|--------------------------------|---|
| Totals                                | 124                        | 115          | 8            | 1                              |   |
| Gain / Lose / Same:                   | 42 / 57 / 25               | 41 / 54 / 20 | 0/3/5        | 1/0/0                          |   |
| Athex Capitalisation (mill. €) **     | 97,817.23                  | 97,716.56    | 100.66       |                                |   |
| Daily Average Trans/ons Value(thou.€) | 110,947.84                 | 110,639.09   | 69.72        | 298.17                         | - |
| Transactions Value                    | 107,764.34                 | 106,468.93   | 74.66        | 1,220.75                       |   |
| Main Board:                           | 92,582.79                  | 91,287.39    | 74.66        | 1,220.75                       |   |
| Blocks Board 6_2_3:                   | 15,181.55                  | 15,181.55    | 0.00         | 0.00                           |   |
| Forced Sales Board:                   | 0.00                       | 0.00         | 0.00         | 0.00                           |   |
| Special Terms Board:                  | 0.00                       | 0.00         | 0.00         | 0.00                           |   |
| Daily Average Transactions Volume     | 25,703,527                 | 25,378,247   | 335,603      | 8,880                          |   |
| Transactions Volume                   | 23,020,275                 | 22,726,017   | 259,162      | 35,096                         |   |
| Main Board:                           | 20,135,989                 | 19,841,731   | 259,162      | 35,096                         |   |
| Blocks Board 6_2_3:                   | 2,884,286                  | 2,884,286    | 0            | 0                              |   |
| Forced Sales Board:                   | 0                          | 0            | 0            | 0                              |   |
| Special Terms Board:                  | 0                          | 0            | 0            | 0                              |   |
| Daily Average Number of Trades        | 39,425                     | 39,253       | 99           | 74                             | - |
| Number of Trades                      | 37,872                     | 37,703       | 120          | 49                             |   |
| Main Board:                           | 37,856                     | 37,687       | 120          | 49                             |   |
| Blocks Board 6_2_3:                   | 16                         | 16           | 0            | 0                              |   |
| Forced Sales Board:                   | 0                          | 0            | 0            | 0                              |   |
| Special Terms Board:                  | 0                          | 0            | 0            | 0                              |   |