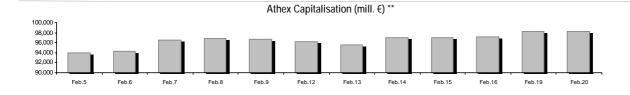

| Athex Capitalisation (mill. €) **:                                                                              | 98,219.76                 |         | Derivatives Total Open Interest                    | 495,882 |         |
|-----------------------------------------------------------------------------------------------------------------|---------------------------|---------|----------------------------------------------------|---------|---------|
| Daily change: mill. €   %                                                                                       | 30.26                     | 0.03%   | in Index Futures   % daily chng                    | 6,506   | 0.53%   |
| Yearly Avg Capitalisation: mill. €   % chng prev year Avg                                                       | 92,672.18                 | 15.28%  | in Stock Futures   % daily chng                    | 488,428 | 0.94%   |
| Athex Composite Share Price Index   % daily chng                                                                | 1,424.35                  | 0.14%   | in Index Options   % daily chng                    | 541     | 15.35%  |
| Athex Composite Share Price Index Capitalisation (mill. ${\mbox{\sc e}})$ Daily change (mill. ${\mbox{\sc e}})$ | <b>89,676.95</b><br>57.95 |         | in Stock Options   % daily chng                    | 407     | 2.01%   |
| Securities' Transactions Value with Block Trades Method 6-1 (t                                                  | 115,221.78                |         | Derivatives Contracts Volume:                      | 23,755  |         |
| Daily change: %                                                                                                 | 28,818.04                 | 33.35%  | Daily change: pieces   %                           | 3,934   | 19.85%  |
| YtD Avg Trans. Value: thou. $\in$   % chng prev year Avg                                                        | 110,795.59                | 1.12%   | YtD Avg Derivatives Contracts % chng prev year Avg | 25,809  | -41.29% |
| Blocks Transactions Value of Method 6-1 (thou. €)                                                               | 5,571.03                  |         | Derivatives Trades Number:                         | 2,027   |         |
| Blocks Transactions Value of Method 6-2 & 6-3 (thou. $\in$ )                                                    | 0.00                      |         | Daily change: number   %                           | 97      | 5.03%   |
| Bonds Transactions Value (thou.€)                                                                               | 2,206.23                  |         | YtD Avg Trades number % chng prev year Avg         | 1,923   | -17.51% |
| Securities' Transactions Volume with Block Trades Method 6-1 (                                                  | tho 21,309.2              | 22      | Lending Total Open Interest                        | 125,429 |         |
| Daily change: thou. pieces   %                                                                                  | 848.72                    | 4.15%   | Daily change: pieces   %                           | 2,000   | 1.62%   |
| YtD Avg Volume: % chng prev year Avg                                                                            | 25,550.09                 | -24.00% | Lending Volume (Multilateral/Bilateral)            | 9,515   |         |
| Blocks Transactions Volume of Method 6-1 (thou. Pieces)                                                         | 665.36                    |         | Daily change: pieces   %                           | 3,515   |         |
| Blocks Transactions Volume of Method 6-2 & 6-3 (thou. Pieces)                                                   | 0.00                      |         |                                                    |         |         |
| Bonds Transactions Volume                                                                                       | 2,253,000                 |         | Multilateral Lending                               | 1,515   |         |
|                                                                                                                 |                           |         | Bilateral Lending                                  | 8,000   |         |
|                                                                                                                 |                           |         |                                                    |         |         |
| Securities' Trades Number with Block Trades Method 6-1                                                          | 43,763                    |         | Lending Trades Number:                             | 4       | 33.33%  |
| Daily change: number   %                                                                                        | 8,944                     | 25.69%  | Daily change: %                                    | 1       |         |
| YtD Avg Trades number % chng prev year Avg                                                                      | 39,568                    | 9.24%   | Multilateral Lending Trades Number                 | 2       |         |
| Number of Blocks Method 6-1                                                                                     | 9                         |         | ů                                                  | 2       |         |
| Number of Blocks Method 6-2 & 6-3                                                                               | 0                         |         | Bilateral Lending Trades Number                    | Z       |         |
| Number of Bonds Transactions                                                                                    | 295                       |         |                                                    |         |         |