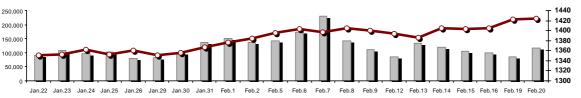

### Summary of Markets

Athex Composite Share Price Index vs Shares and Derivatives Transactions Value

Securities' Transactions Value with Block Trades Method 6-1 (thou. €)

Athex Composite Share Price Index | % daily chng

| Athex Capitalisation (mill. €) **:                                                                              | 98,219.76                 |         | Derivatives Total Open Interest                    | 495,882 |         |
|-----------------------------------------------------------------------------------------------------------------|---------------------------|---------|----------------------------------------------------|---------|---------|
| Daily change: mill. €   %                                                                                       | 30.26                     | 0.03%   | in Index Futures   % daily chng                    | 6,506   | 0.53%   |
| Yearly Avg Capitalisation: mill. €   % chng prev year Avg                                                       | 92,672.18                 | 15.28%  | in Stock Futures   % daily chng                    | 488,428 | 0.94%   |
| Athex Composite Share Price Index   % daily chng                                                                | 1,424.35                  | 0.14%   | in Index Options   % daily chng                    | 541     | 15.35%  |
| Athex Composite Share Price Index Capitalisation (mill. ${\mbox{\sc e}})$ Daily change (mill. ${\mbox{\sc e}})$ | <b>89,676.95</b><br>57.95 |         | in Stock Options   % daily chng                    | 407     | 2.01%   |
| Securities' Transactions Value with Block Trades Method 6-1 (t                                                  | 115,221.78                |         | Derivatives Contracts Volume:                      | 23,755  |         |
| Daily change: %                                                                                                 | 28,818.04                 | 33.35%  | Daily change: pieces   %                           | 3,934   | 19.85%  |
| YtD Avg Trans. Value: thou. $\in$   % chng prev year Avg                                                        | 110,795.59                | 1.12%   | YtD Avg Derivatives Contracts % chng prev year Avg | 25,809  | -41.29% |
| Blocks Transactions Value of Method 6-1 (thou. €)                                                               | 5,571.03                  |         | Derivatives Trades Number:                         | 2,027   |         |
| Blocks Transactions Value of Method 6-2 & 6-3 (thou. $\in$ )                                                    | 0.00                      |         | Daily change: number   %                           | 97      | 5.03%   |
| Bonds Transactions Value (thou.€)                                                                               | 2,206.23                  |         | YtD Avg Trades number % chng prev year Avg         | 1,923   | -17.51% |
| Securities' Transactions Volume with Block Trades Method 6-1 (                                                  | tho 21,309.2              | 22      | Lending Total Open Interest                        | 125,429 |         |
| Daily change: thou. pieces   %                                                                                  | 848.72                    | 4.15%   | Daily change: pieces   %                           | 2,000   | 1.62%   |
| YtD Avg Volume: % chng prev year Avg                                                                            | 25,550.09                 | -24.00% | Lending Volume (Multilateral/Bilateral)            | 9,515   |         |
| Blocks Transactions Volume of Method 6-1 (thou. Pieces)                                                         | 665.36                    |         | Daily change: pieces   %                           | 3,515   |         |
| Blocks Transactions Volume of Method 6-2 & 6-3 (thou. Pieces)                                                   | 0.00                      |         |                                                    |         |         |
| Bonds Transactions Volume                                                                                       | 2,253,000                 |         | Multilateral Lending                               | 1,515   |         |
|                                                                                                                 |                           |         | Bilateral Lending                                  | 8,000   |         |
|                                                                                                                 |                           |         |                                                    |         |         |
| Securities' Trades Number with Block Trades Method 6-1                                                          | 43,763                    |         | Lending Trades Number:                             | 4       | 33.33%  |
| Daily change: number   %                                                                                        | 8,944                     | 25.69%  | Daily change: %                                    | 1       |         |
| YtD Avg Trades number % chng prev year Avg                                                                      | 39,568                    | 9.24%   | Multilateral Lending Trades Number                 | 2       |         |
| Number of Blocks Method 6-1                                                                                     | 9                         |         | ů                                                  | 2       |         |
| Number of Blocks Method 6-2 & 6-3                                                                               | 0                         |         | Bilateral Lending Trades Number                    | Z       |         |
| Number of Bonds Transactions                                                                                    | 295                       |         |                                                    |         |         |