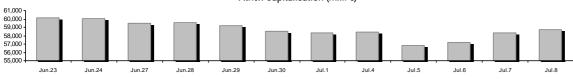

# Athex Composite Share Price Index vs Shares and Derivatives Transactions Value

| Athex Indices                                  |            |            |        |        |          |          |          |           |                  |
|------------------------------------------------|------------|------------|--------|--------|----------|----------|----------|-----------|------------------|
| Index name                                     | 08/07/2022 | 07/07/2022 | pts.   | %      | Min      | Max      | Year min | Year max  | Year change      |
| Athex Composite Share Price Index              | 802.16 #   | 795.24     | 6.92   | 0.87%  | 795.24   | 805.63   | 778.84   | 973.27    | -10.21% Œ        |
| Athex ESG Index                                | 900.11 #   | 889.70     | 10.41  | 1.17%  | 889.70   | 903.19   | 867.88   | 1,131.24  | -11.18% <b>Œ</b> |
| FTSE/Athex Large Cap                           | 1,921.06 # | 1,900.10   | 20.96  | 1.10%  | 1,900.10 | 1,928.52 | 1,853.39 | 2,384.15  | -10.60% <b>Œ</b> |
| FTSE/Athex Mid Cap Index                       | 1,304.74 # | 1,301.61   | 3.13   | 0.24%  | 1,299.78 | 1,311.87 | 1,250.58 | 1,615.19  | -12.55% <b>Œ</b> |
| FTSE/ATHEX-CSE Banking Index                   | 366.47 #   | 352.67     | 13.80  | 3.91%  | 352.67   | 366.56   | 335.41   | 569.66    | -15.78% <b>Œ</b> |
| FTSE/ATHEX High Dividend Yield Index           | 2,791.98 Œ | 2,797.70   | -5.72  | -0.20% | 2,786.38 | 2,819.88 | 2,718.43 | 3,292.03  | -10.05% Œ        |
| FTSE/ATHEX Global Traders Index Plus           | 2,192.42 Œ | 2,194.09   | -1.67  | -0.08% | 2,186.14 | 2,212.90 | 2,122.05 | 2,584.55  | -7.62% Œ         |
| FTSE/ATHEX Mid & Small Cap Factor-Weighted Ind | 4,056.74 # | 4,025.19   | 31.55  | 0.78%  | 4,025.19 | 4,058.36 | 3,920.25 | 5,109.62  | -13.10% <b>Œ</b> |
| ATHEX Select Index Plus                        | 2,906.70 # | 2,898.33   | 8.37   | 0.29%  | 2,898.33 | 2,933.56 | 2,813.37 | 3,578.04  | -14.13% Œ        |
| ATHEX Select Index                             | 4,113.00 # | 4,087.02   | 25.98  | 0.64%  | 4,087.02 | 4,132.60 | 3,901.01 | 4,953.99  | -10.34% <b>Œ</b> |
| FTSE/Athex Market Index                        | 470.26 #   | 465.22     | 5.04   | 1.08%  | 465.22   | 471.57   | 454.86   | 586.15    | -12.28% Œ        |
| Athex Composite Index Total Return Index       | 1,403.92 # | 1,391.81   | 12.11  | 0.87%  | 1,391.81 | 1,409.98 | 1,354.79 | 1,673.61  | -8.43% Œ         |
| FTSE/Athex Large Cap Total Return              | 3,039.95 # | 3,006.78   | 33.17  | 1.10%  |          |          | 2,917.53 | 3,702.87  | -9.04% Œ         |
| FTSE/Athex Mid Cap Total Return                | 1,711.72 # | 1,707.61   | 4.11   | 0.24%  |          |          | 1,640.21 | 2,064.38  | -10.72% <b>Œ</b> |
| FTSE/ATHEX-CSE Banking Total Return Index      | 315.53 #   | 303.65     | 11.88  | 3.91%  |          |          | 288.79   | 485.90    | -15.78% Œ        |
| Hellenic Mid & Small Cap Index                 | 1,221.65 # | 1,219.57   | 2.08   | 0.17%  | 1,218.53 | 1,233.16 | 1,181.80 | 1,451.84  | -11.02% Œ        |
| FTSE/Athex Banks                               | 484.20 #   | 465.97     | 18.23  | 3.91%  | 465.97   | 484.31   | 443.16   | 752.66    | -15.78% <b>Œ</b> |
| FTSE/Athex Insurance                           | 3,080.90 # | 3,073.87   | 7.03   | 0.23%  | 3,070.36 | 3,080.90 | 1,994.86 | 3,171.11  | 54.44% #         |
| FTSE/Athex Financial Services                  | 641.77 #   | 640.52     | 1.25   | 0.20%  | 635.27   | 649.30   | 620.52   | 831.60    | -14.32% Œ        |
| FTSE/Athex Industrial Goods & Services         | 3,284.93 Œ | 3,285.13   | -0.20  | -0.01% | 3,250.90 | 3,337.36 | 3,065.29 | 4,306.76  | -11.97% Œ        |
| FTSE/Athex Retail                              | 812.79 Œ   | 817.79     | -5.00  | -0.61% | 804.78   | 821.03   | 746.44   | 1,150.20  | -17.43% Œ        |
| FTSE/ATHEX Real Estate                         | 3,760.88 # | 3,677.56   | 83.32  | 2.27%  | 3,672.86 | 3,766.58 | 3,592.38 | 5,179.83  | -21.85% <b>Œ</b> |
| FTSE/Athex Consumer Goods & Services           | 7,890.60 Œ | 7,949.69   | -59.09 | -0.74% | 7,864.11 | 8,025.11 | 7,260.09 | 8,861.27  | 8.68% #          |
| FTSE/Athex Food & Beverage                     | 8,186.98 # | 7,976.74   | 210.24 | 2.64%  | 7,921.41 | 8,198.04 | 6,627.16 | 12,058.75 | -27.76% <b>Œ</b> |
| FTSE/Athex Basic Resources                     | 5,879.15 # | 5,814.08   | 65.07  | 1.12%  | 5,783.93 | 5,934.82 | 5,412.75 | 8,197.29  | -20.53% Œ        |
| FTSE/Athex Construction & Materials            | 2,866.44 # | 2,849.02   | 17.42  | 0.61%  | 2,849.02 | 2,882.04 | 2,533.53 | 3,209.28  | -3.78% Œ         |
| FTSE/Athex Energy                              | 3,825.17 Œ | 3,871.42   | -46.25 | -1.19% | 3,825.17 | 3,913.51 | 3,339.51 | 4,370.53  | 11.08% #         |
| FTSE/Athex Travel & Leisure                    | 2,167.97 Œ | 2,187.36   | -19.39 | -0.89% | 2,167.97 | 2,201.52 | 1,858.00 | 2,312.32  | 10.43% #         |
| FTSE/Athex Technology                          | 1,831.85 # | 1,818.93   | 12.92  | 0.71%  | 1,818.93 | 1,849.99 | 1,679.98 | 2,347.72  | -14.67% Œ        |
| FTSE/Athex Telecommunications                  | 4,513.55 Œ | 4,520.30   | -6.75  | -0.15% | 4,487.51 | 4,568.11 | 4,377.01 | 5,170.21  | -0.71% Œ         |
| FTSE/Athex Utilities                           | 3,860.30 Œ | 3,868.93   | -8.63  | -0.22% | 3,853.49 | 3,898.28 | 3,722.03 | 5,208.71  | -25.06% Œ        |
| FTSE/Athex Health Care                         | 331.72 #   | 323.79     | 7.93   | 2.45%  | 323.79   | 331.72   | 305.68   | 611.35    | -39.96% Œ        |
| FTSE/Athex Personal Products                   | 6,762.35 Œ | 6,763.21   | -0.86  | -0.01% | 6,746.53 | 6,864.64 | 6,390.66 | 8,868.58  | -22.49% Œ        |
| Athex All Share Index                          | 204.53 #   | 203.02     | 1.51   | 0.74%  | 204.53   | 204.53   | 198.92   | 248.43    | -11.10% Œ        |
| Hellenic Corporate Bond Index                  | 116.64 Œ   | 116.74     | -0.10  | -0.09% |          |          | 116.64   | 127.89    | -8.72% Œ         |
| Hellenic Corporate Bond Price Index            | 85.75 Œ    | 85.83      | -0.08  | -0.09% |          |          | 85.75    | 95.40     | -10.10% Œ        |