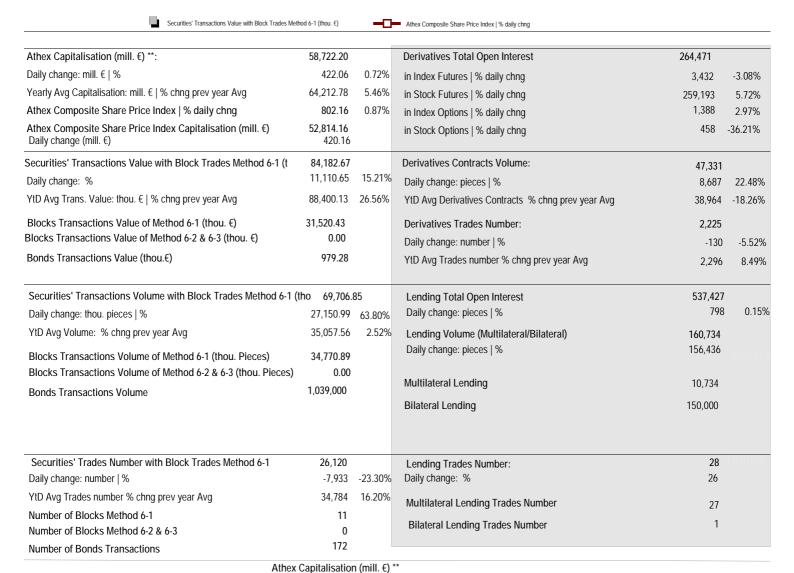

# Athex Composite Share Price Index vs Shares and Derivatives Transactions Value

| Athex Indices                                  |            |            |        |        |          |          |          |           |                  |
|------------------------------------------------|------------|------------|--------|--------|----------|----------|----------|-----------|------------------|
| Index name                                     | 08/07/2022 | 07/07/2022 | pts.   | %      | Min      | Max      | Year min | Year max  | Year change      |
| Athex Composite Share Price Index              | 802.16 #   | 795.24     | 6.92   | 0.87%  | 795.24   | 805.63   | 778.84   | 973.27    | -10.21% Œ        |
| Athex ESG Index                                | 900.11 #   | 889.70     | 10.41  | 1.17%  | 889.70   | 903.19   | 867.88   | 1,131.24  | -11.18% <b>Œ</b> |
| FTSE/Athex Large Cap                           | 1,921.06 # | 1,900.10   | 20.96  | 1.10%  | 1,900.10 | 1,928.52 | 1,853.39 | 2,384.15  | -10.60% <b>Œ</b> |
| FTSE/Athex Mid Cap Index                       | 1,304.74 # | 1,301.61   | 3.13   | 0.24%  | 1,299.78 | 1,311.87 | 1,250.58 | 1,615.19  | -12.55% <b>Œ</b> |
| FTSE/ATHEX-CSE Banking Index                   | 366.47 #   | 352.67     | 13.80  | 3.91%  | 352.67   | 366.56   | 335.41   | 569.66    | -15.78% <b>Œ</b> |
| FTSE/ATHEX High Dividend Yield Index           | 2,791.98 Œ | 2,797.70   | -5.72  | -0.20% | 2,786.38 | 2,819.88 | 2,718.43 | 3,292.03  | -10.05% Œ        |
| FTSE/ATHEX Global Traders Index Plus           | 2,192.42 Œ | 2,194.09   | -1.67  | -0.08% | 2,186.14 | 2,212.90 | 2,122.05 | 2,584.55  | -7.62% Œ         |
| FTSE/ATHEX Mid & Small Cap Factor-Weighted Ind | 4,056.74 # | 4,025.19   | 31.55  | 0.78%  | 4,025.19 | 4,058.36 | 3,920.25 | 5,109.62  | -13.10% <b>Œ</b> |
| ATHEX Select Index Plus                        | 2,906.70 # | 2,898.33   | 8.37   | 0.29%  | 2,898.33 | 2,933.56 | 2,813.37 | 3,578.04  | -14.13% Œ        |
| ATHEX Select Index                             | 4,113.00 # | 4,087.02   | 25.98  | 0.64%  | 4,087.02 | 4,132.60 | 3,901.01 | 4,953.99  | -10.34% <b>Œ</b> |
| FTSE/Athex Market Index                        | 470.26 #   | 465.22     | 5.04   | 1.08%  | 465.22   | 471.57   | 454.86   | 586.15    | -12.28% Œ        |
| Athex Composite Index Total Return Index       | 1,403.92 # | 1,391.81   | 12.11  | 0.87%  | 1,391.81 | 1,409.98 | 1,354.79 | 1,673.61  | -8.43% Œ         |
| FTSE/Athex Large Cap Total Return              | 3,039.95 # | 3,006.78   | 33.17  | 1.10%  |          |          | 2,917.53 | 3,702.87  | -9.04% Œ         |
| FTSE/Athex Mid Cap Total Return                | 1,711.72 # | 1,707.61   | 4.11   | 0.24%  |          |          | 1,640.21 | 2,064.38  | -10.72% <b>Œ</b> |
| FTSE/ATHEX-CSE Banking Total Return Index      | 315.53 #   | 303.65     | 11.88  | 3.91%  |          |          | 288.79   | 485.90    | -15.78% Œ        |
| Hellenic Mid & Small Cap Index                 | 1,221.65 # | 1,219.57   | 2.08   | 0.17%  | 1,218.53 | 1,233.16 | 1,181.80 | 1,451.84  | -11.02% Œ        |
| FTSE/Athex Banks                               | 484.20 #   | 465.97     | 18.23  | 3.91%  | 465.97   | 484.31   | 443.16   | 752.66    | -15.78% <b>Œ</b> |
| FTSE/Athex Insurance                           | 3,080.90 # | 3,073.87   | 7.03   | 0.23%  | 3,070.36 | 3,080.90 | 1,994.86 | 3,171.11  | 54.44% #         |
| FTSE/Athex Financial Services                  | 641.77 #   | 640.52     | 1.25   | 0.20%  | 635.27   | 649.30   | 620.52   | 831.60    | -14.32% Œ        |
| FTSE/Athex Industrial Goods & Services         | 3,284.93 Œ | 3,285.13   | -0.20  | -0.01% | 3,250.90 | 3,337.36 | 3,065.29 | 4,306.76  | -11.97% Œ        |
| FTSE/Athex Retail                              | 812.79 Œ   | 817.79     | -5.00  | -0.61% | 804.78   | 821.03   | 746.44   | 1,150.20  | -17.43% Œ        |
| FTSE/ATHEX Real Estate                         | 3,760.88 # | 3,677.56   | 83.32  | 2.27%  | 3,672.86 | 3,766.58 | 3,592.38 | 5,179.83  | -21.85% <b>Œ</b> |
| FTSE/Athex Consumer Goods & Services           | 7,890.60 Œ | 7,949.69   | -59.09 | -0.74% | 7,864.11 | 8,025.11 | 7,260.09 | 8,861.27  | 8.68% #          |
| FTSE/Athex Food & Beverage                     | 8,186.98 # | 7,976.74   | 210.24 | 2.64%  | 7,921.41 | 8,198.04 | 6,627.16 | 12,058.75 | -27.76% <b>Œ</b> |
| FTSE/Athex Basic Resources                     | 5,879.15 # | 5,814.08   | 65.07  | 1.12%  | 5,783.93 | 5,934.82 | 5,412.75 | 8,197.29  | -20.53% Œ        |
| FTSE/Athex Construction & Materials            | 2,866.44 # | 2,849.02   | 17.42  | 0.61%  | 2,849.02 | 2,882.04 | 2,533.53 | 3,209.28  | -3.78% Œ         |
| FTSE/Athex Energy                              | 3,825.17 Œ | 3,871.42   | -46.25 | -1.19% | 3,825.17 | 3,913.51 | 3,339.51 | 4,370.53  | 11.08% #         |
| FTSE/Athex Travel & Leisure                    | 2,167.97 Œ | 2,187.36   | -19.39 | -0.89% | 2,167.97 | 2,201.52 | 1,858.00 | 2,312.32  | 10.43% #         |
| FTSE/Athex Technology                          | 1,831.85 # | 1,818.93   | 12.92  | 0.71%  | 1,818.93 | 1,849.99 | 1,679.98 | 2,347.72  | -14.67% Œ        |
| FTSE/Athex Telecommunications                  | 4,513.55 Œ | 4,520.30   | -6.75  | -0.15% | 4,487.51 | 4,568.11 | 4,377.01 | 5,170.21  | -0.71% Œ         |
| FTSE/Athex Utilities                           | 3,860.30 Œ | 3,868.93   | -8.63  | -0.22% | 3,853.49 | 3,898.28 | 3,722.03 | 5,208.71  | -25.06% Œ        |
| FTSE/Athex Health Care                         | 331.72 #   | 323.79     | 7.93   | 2.45%  | 323.79   | 331.72   | 305.68   | 611.35    | -39.96% Œ        |
| FTSE/Athex Personal Products                   | 6,762.35 Œ | 6,763.21   | -0.86  | -0.01% | 6,746.53 | 6,864.64 | 6,390.66 | 8,868.58  | -22.49% Œ        |
| Athex All Share Index                          | 204.53 #   | 203.02     | 1.51   | 0.74%  | 204.53   | 204.53   | 198.92   | 248.43    | -11.10% Œ        |
| Hellenic Corporate Bond Index                  | 116.64 Œ   | 116.74     | -0.10  | -0.09% |          |          | 116.64   | 127.89    | -8.72% Œ         |
| Hellenic Corporate Bond Price Index            | 85.75 Œ    | 85.83      | -0.08  | -0.09% |          |          | 85.75    | 95.40     | -10.10% Œ        |

# Analytic Figures for Athex Market's Boards and Categories

|                                       | Total Traded<br>Securities | Main Market  | Surveillance κα | change Traded Funds<br>(ETFs) |  |
|---------------------------------------|----------------------------|--------------|-----------------|-------------------------------|--|
| Totals                                | 124                        | 111          | 13              | 0                             |  |
| Gain / Lose / Same:                   | 60 / 41 / 23               | 55 / 38 / 18 | 5/3/5           | 0/0/0                         |  |
| Athex Capitalisation (mill. €) **     | 58,722.20                  | 58,390.09    | 332.10          |                               |  |
| Daily Average Trans/ons Value(thou.€) | 88,400.13                  | 88,255.53    | 202.72          | 13.27                         |  |
| Transactions Value                    | 84,182.67                  | 83,998.67    | 184.00          | 0.00                          |  |
| Main Board:                           | 52,662.24                  | 52,478.24    | 184.00          | 0.00                          |  |
| Blocks Board 6_2_3:                   | 31,520.43                  | 31,520.43    | 0.00            | 0.00                          |  |
| Forced Sales Board:                   | 0.00                       | 0.00         | 0.00            | 0.00                          |  |
| Special Terms Board:                  | 0.00                       | 0.00         | 0.00            | 0.00                          |  |
| Daily Average Transactions Volume     | 35,057,558                 | 34,305,638   | 770,041         | 626                           |  |
| Transactions Volume                   | 69,706,846                 | 67,520,803   | 2,186,043       | 0                             |  |
| Main Board:                           | 34,935,956                 | 32,749,913   | 2,186,043       | 0                             |  |
| Blocks Board 6_2_3:                   | 34,770,890                 | 34,770,890   | 0               | 0                             |  |
| Forced Sales Board:                   | 0                          | 0            | 0               | 0                             |  |
| Special Terms Board:                  | 0                          | 0            | 0               | 0                             |  |
| Daily Average Number of Trades        | 34,784                     | 34,550       | 231             | 3                             |  |
| Number of Trades                      | 26,120                     | 25,854       | 266             | 0                             |  |
| Main Board:                           | 26,109                     | 25,843       | 266             | 0                             |  |
| Blocks Board 6_2_3:                   | 11                         | 11           | 0               | 0                             |  |
| Forced Sales Board:                   | 0                          | 0            | 0               | 0                             |  |
| Special Terms Board:                  | 0                          | 0            | 0               | 0                             |  |

# **Derivatives Summary**

|                                | Number of Trades | Volume | Open Interest |
|--------------------------------|------------------|--------|---------------|
| Index Futures                  | 155              | 640    | 3,432         |
| FTSE/Athex Banks               | 1                | 1      | 27            |
| FTSE/Athex Large Cap           | 154              | 639    | 3,405         |
| Stock Futures                  | 2,064            | 46,659 | 259,193       |
| ADMIE (IPTO) HOLDING S.A. (CR) | 4                | 7      | 4,612         |
| ALPHA SERVICES HOLD (CR)       | 452              | 14,345 | 90,260        |
| CC HBC AG (CR)                 | 21               | 60     | 1,255         |
| CENERGY HOLDINGS (CB)          | 29               | 125    | 6,998         |
| ELLAKTOR (CR)                  | 6                | 75     | 672           |
| EUROBANK HOLDINGS (CR)         | 412              | 16,825 | 32,645        |
| EYDAP S.A. (CR)                | 0                | 0      | 134           |
| FOURLIS (CR)                   | 31               | 86     | 1,590         |
| GEK TERNA (CR)                 | 10               | 38     | 6,516         |
| HELLENIC EXCHANGES-A.S.E. (CR) | 3                | 3      | 713           |
| HELLENIC PETROLEUM (CR)        | 7                | 17     | 1,131         |
| INTRACOM HOLDINGS (CR)         | 51               | 222    | 3,840         |
| JUMBO SA (CR)                  | 8                | 12     | 549           |
| LAMDA DEVELOPMENT SA (CR)      | 54               | 150    | 4,535         |
| MARFIN INVESTMENT GROUP (CR)   | 1                | 4      | 22,346        |
| MOTOR OIL (CR)                 | 30               | 55     | 402           |
| MYTILINEOS (CR)                | 107              | 757    | 5,501         |
| NATIONAL BANK (CR)             | 332              | 4,872  | 15,721        |
| OPAP (CR)                      | 10               | 13     | 688           |
| OTE (CR)                       | 5                | 5      | 1,303         |
| P.P.A. S.A. (CR)               | 2                | 6      | 662           |
| PIRAEUS FINANCIAL HOLD (CR)    | 315              | 8,136  | 25,939        |
| PPC (CR)                       | 104              | 681    | 18,906        |
| TERNA ENERGY (CR)              | 20               | 38     | 6,034         |
| TITAN CEMENT (CB)              | 3                | 3      | 929           |
| VIOHALCO SA/NV (CB)            | 47               | 124    | 5,312         |
| Index Options                  | 4                | 28     | 1,388         |
| FTSE/Athex Large Cap           | 4                | 28     | 1,388         |
| Stock Options                  | 2                | 4      | 458           |
| ALPHA SERVICES HOLD (CR)       | 0                | 0      | 20            |
| NATIONAL BANK (CR)             | 0                | 0      | 26            |
| OPAP (CR)                      | 0                | 0      | 138           |
| OTE (CR)                       | 0                | 0      | 5             |
| PIRAEUS FINANCIAL HOLD (CR)    | 0                | 0      | 0             |
| PPC (CR)                       | 2                | 4      | 269           |
| Total Derivatives Traded       | 2,225            | 47,331 | 264,471       |