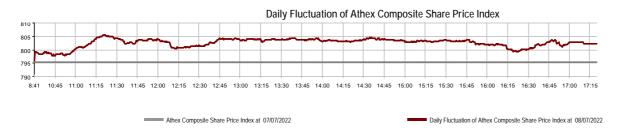

# Athex Composite Share Price Index vs Shares and Derivatives Transactions Value

| Athex Indices                                  |            |            |        |        |          |          |          |           |                  |
|------------------------------------------------|------------|------------|--------|--------|----------|----------|----------|-----------|------------------|
| Index name                                     | 08/07/2022 | 07/07/2022 | pts.   | %      | Min      | Max      | Year min | Year max  | Year change      |
| Athex Composite Share Price Index              | 802.16 #   | 795.24     | 6.92   | 0.87%  | 795.24   | 805.63   | 778.84   | 973.27    | -10.21% Œ        |
| Athex ESG Index                                | 900.11 #   | 889.70     | 10.41  | 1.17%  | 889.70   | 903.19   | 867.88   | 1,131.24  | -11.18% <b>Œ</b> |
| FTSE/Athex Large Cap                           | 1,921.06 # | 1,900.10   | 20.96  | 1.10%  | 1,900.10 | 1,928.52 | 1,853.39 | 2,384.15  | -10.60% <b>Œ</b> |
| FTSE/Athex Mid Cap Index                       | 1,304.74 # | 1,301.61   | 3.13   | 0.24%  | 1,299.78 | 1,311.87 | 1,250.58 | 1,615.19  | -12.55% <b>Œ</b> |
| FTSE/ATHEX-CSE Banking Index                   | 366.47 #   | 352.67     | 13.80  | 3.91%  | 352.67   | 366.56   | 335.41   | 569.66    | -15.78% <b>Œ</b> |
| FTSE/ATHEX High Dividend Yield Index           | 2,791.98 Œ | 2,797.70   | -5.72  | -0.20% | 2,786.38 | 2,819.88 | 2,718.43 | 3,292.03  | -10.05% Œ        |
| FTSE/ATHEX Global Traders Index Plus           | 2,192.42 Œ | 2,194.09   | -1.67  | -0.08% | 2,186.14 | 2,212.90 | 2,122.05 | 2,584.55  | -7.62% Œ         |
| FTSE/ATHEX Mid & Small Cap Factor-Weighted Ind | 4,056.74 # | 4,025.19   | 31.55  | 0.78%  | 4,025.19 | 4,058.36 | 3,920.25 | 5,109.62  | -13.10% <b>Œ</b> |
| ATHEX Select Index Plus                        | 2,906.70 # | 2,898.33   | 8.37   | 0.29%  | 2,898.33 | 2,933.56 | 2,813.37 | 3,578.04  | -14.13% Œ        |
| ATHEX Select Index                             | 4,113.00 # | 4,087.02   | 25.98  | 0.64%  | 4,087.02 | 4,132.60 | 3,901.01 | 4,953.99  | -10.34% <b>Œ</b> |
| FTSE/Athex Market Index                        | 470.26 #   | 465.22     | 5.04   | 1.08%  | 465.22   | 471.57   | 454.86   | 586.15    | -12.28% Œ        |
| Athex Composite Index Total Return Index       | 1,403.92 # | 1,391.81   | 12.11  | 0.87%  | 1,391.81 | 1,409.98 | 1,354.79 | 1,673.61  | -8.43% Œ         |
| FTSE/Athex Large Cap Total Return              | 3,039.95 # | 3,006.78   | 33.17  | 1.10%  |          |          | 2,917.53 | 3,702.87  | -9.04% Œ         |
| FTSE/Athex Mid Cap Total Return                | 1,711.72 # | 1,707.61   | 4.11   | 0.24%  |          |          | 1,640.21 | 2,064.38  | -10.72% <b>Œ</b> |
| FTSE/ATHEX-CSE Banking Total Return Index      | 315.53 #   | 303.65     | 11.88  | 3.91%  |          |          | 288.79   | 485.90    | -15.78% Œ        |
| Hellenic Mid & Small Cap Index                 | 1,221.65 # | 1,219.57   | 2.08   | 0.17%  | 1,218.53 | 1,233.16 | 1,181.80 | 1,451.84  | -11.02% Œ        |
| FTSE/Athex Banks                               | 484.20 #   | 465.97     | 18.23  | 3.91%  | 465.97   | 484.31   | 443.16   | 752.66    | -15.78% <b>Œ</b> |
| FTSE/Athex Insurance                           | 3,080.90 # | 3,073.87   | 7.03   | 0.23%  | 3,070.36 | 3,080.90 | 1,994.86 | 3,171.11  | 54.44% #         |
| FTSE/Athex Financial Services                  | 641.77 #   | 640.52     | 1.25   | 0.20%  | 635.27   | 649.30   | 620.52   | 831.60    | -14.32% Œ        |
| FTSE/Athex Industrial Goods & Services         | 3,284.93 Œ | 3,285.13   | -0.20  | -0.01% | 3,250.90 | 3,337.36 | 3,065.29 | 4,306.76  | -11.97% Œ        |
| FTSE/Athex Retail                              | 812.79 Œ   | 817.79     | -5.00  | -0.61% | 804.78   | 821.03   | 746.44   | 1,150.20  | -17.43% Œ        |
| FTSE/ATHEX Real Estate                         | 3,760.88 # | 3,677.56   | 83.32  | 2.27%  | 3,672.86 | 3,766.58 | 3,592.38 | 5,179.83  | -21.85% <b>Œ</b> |
| FTSE/Athex Consumer Goods & Services           | 7,890.60 Œ | 7,949.69   | -59.09 | -0.74% | 7,864.11 | 8,025.11 | 7,260.09 | 8,861.27  | 8.68% #          |
| FTSE/Athex Food & Beverage                     | 8,186.98 # | 7,976.74   | 210.24 | 2.64%  | 7,921.41 | 8,198.04 | 6,627.16 | 12,058.75 | -27.76% <b>Œ</b> |
| FTSE/Athex Basic Resources                     | 5,879.15 # | 5,814.08   | 65.07  | 1.12%  | 5,783.93 | 5,934.82 | 5,412.75 | 8,197.29  | -20.53% Œ        |
| FTSE/Athex Construction & Materials            | 2,866.44 # | 2,849.02   | 17.42  | 0.61%  | 2,849.02 | 2,882.04 | 2,533.53 | 3,209.28  | -3.78% Œ         |
| FTSE/Athex Energy                              | 3,825.17 Œ | 3,871.42   | -46.25 | -1.19% | 3,825.17 | 3,913.51 | 3,339.51 | 4,370.53  | 11.08% #         |
| FTSE/Athex Travel & Leisure                    | 2,167.97 Œ | 2,187.36   | -19.39 | -0.89% | 2,167.97 | 2,201.52 | 1,858.00 | 2,312.32  | 10.43% #         |
| FTSE/Athex Technology                          | 1,831.85 # | 1,818.93   | 12.92  | 0.71%  | 1,818.93 | 1,849.99 | 1,679.98 | 2,347.72  | -14.67% Œ        |
| FTSE/Athex Telecommunications                  | 4,513.55 Œ | 4,520.30   | -6.75  | -0.15% | 4,487.51 | 4,568.11 | 4,377.01 | 5,170.21  | -0.71% Œ         |
| FTSE/Athex Utilities                           | 3,860.30 Œ | 3,868.93   | -8.63  | -0.22% | 3,853.49 | 3,898.28 | 3,722.03 | 5,208.71  | -25.06% Œ        |
| FTSE/Athex Health Care                         | 331.72 #   | 323.79     | 7.93   | 2.45%  | 323.79   | 331.72   | 305.68   | 611.35    | -39.96% Œ        |
| FTSE/Athex Personal Products                   | 6,762.35 Œ | 6,763.21   | -0.86  | -0.01% | 6,746.53 | 6,864.64 | 6,390.66 | 8,868.58  | -22.49% Œ        |
| Athex All Share Index                          | 204.53 #   | 203.02     | 1.51   | 0.74%  | 204.53   | 204.53   | 198.92   | 248.43    | -11.10% Œ        |
| Hellenic Corporate Bond Index                  | 116.64 Œ   | 116.74     | -0.10  | -0.09% |          |          | 116.64   | 127.89    | -8.72% Œ         |
| Hellenic Corporate Bond Price Index            | 85.75 Œ    | 85.83      | -0.08  | -0.09% |          |          | 85.75    | 95.40     | -10.10% Œ        |