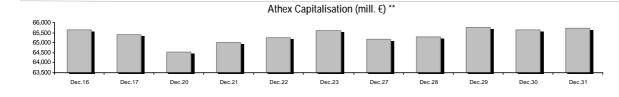

| Athex Capitalisation (mill. €) **:                                                                                                   | 65,727.95           |         | Derivatives Total Open Interest                    | 302,382 |          |
|--------------------------------------------------------------------------------------------------------------------------------------|---------------------|---------|----------------------------------------------------|---------|----------|
| Daily change: mill. €   %                                                                                                            | 91.18               | 0.14%   | in Index Futures   % daily chng                    | 2,626   | -1.35%   |
| Yearly Avg Capitalisation: mill. €   % chng prev year Avg                                                                            | 60,886.29           | 28.47%  | in Stock Futures   % daily chng                    | 298,698 | -0.12%   |
| Athex Composite Share Price Index   % daily chng                                                                                     | 893.34              | 0.29%   | in Index Options   % daily chng                    | 519     | 0.19%    |
| Athex Composite Share Price Index Capitalisation (mill. ${\mbox{\ensuremath{\in}}}$ Daily change (mill. ${\mbox{\ensuremath{\in}}})$ | 60,137.12<br>-93.39 |         | in Stock Options   % daily chng                    | 539     | 0.00%    |
| Securities' Transactions Value with Block Trades Method 6-1 (t                                                                       | 27,168.65           |         | Derivatives Contracts Volume:                      | 4,006   |          |
| Daily change: %                                                                                                                      | -5,882.46           | -17.80% | Daily change: pieces   %                           | 1,766   | 78.84%   |
| YtD Avg Trans. Value: thou. ${\ensuremath{\in}} \mid {\ensuremath{\otimes}}$ chng prev year Avg                                      | 69,850.86           | 9.07%   | YtD Avg Derivatives Contracts % chng prev year Avg | 47,667  | 18.98%   |
| Blocks Transactions Value of Method 6-1 (thou. $\in$ )                                                                               | 0.00                |         | Derivatives Trades Number:                         | 600     |          |
| Blocks Transactions Value of Method 6-2 & 6-3 (thou. €)                                                                              | 360.26              |         | Daily change: number   %                           | 274     | 84.05%   |
| Bonds Transactions Value (thou.€)                                                                                                    | 151.62              |         | YtD Avg Trades number % chng prev year Avg         | 2,116   | -20.28%  |
| Securities' Transactions Volume with Block Trades Method 6-1 (                                                                       | tho 9,598.0         | 00      | Lending Total Open Interest                        | 161,218 |          |
| Daily change: thou. pieces   %                                                                                                       | -3,433.25           | -26.35% | Daily change: pieces   %                           | -500    | -0.31%   |
| YtD Avg Volume: % chng prev year Avg                                                                                                 | 34,196.26           | -16.78% | Lending Volume (Multilateral/Bilateral)            | 0       |          |
| Blocks Transactions Volume of Method 6-1 (thou. Pieces)                                                                              | 0.00                |         | Daily change: pieces   %                           | -5,500  |          |
| Blocks Transactions Volume of Method 6-2 & 6-3 (thou. Pieces)                                                                        | 27.33               |         |                                                    |         |          |
| Bonds Transactions Volume                                                                                                            | 152,000             |         | Multilateral Lending                               | 0       |          |
|                                                                                                                                      |                     |         | Bilateral Lending                                  | 0       |          |
|                                                                                                                                      |                     |         |                                                    |         |          |
| Securities' Trades Number with Block Trades Method 6-1                                                                               | 10,734              |         | Lending Trades Number:                             | 0       | -100.00% |
| Daily change: number   %                                                                                                             | -6,109              | -36.27% | Daily change: %                                    | -1      |          |
| YtD Avg Trades number % chng prev year Avg                                                                                           | 29,933              | -8.28%  | Multilateral Lending Trades Number                 | 0       |          |
| Number of Blocks Method 6-1                                                                                                          | 0                   |         | ů                                                  | -       |          |
| Number of Blocks Method 6-2 & 6-3                                                                                                    | 1                   |         | Bilateral Lending Trades Number                    | 0       |          |
| Number of Bonds Transactions                                                                                                         | 22                  |         |                                                    |         |          |