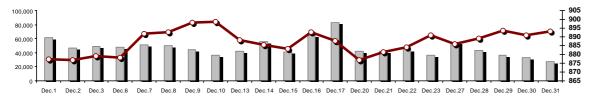

#### Summary of Markets

Athex Composite Share Price Index vs Shares and Derivatives Transactions Value

Securities' Transactions Value with Block Trades Method 6-1 (thou. €)

Athex Composite Share Price Index | % daily chng

| Athex Capitalisation (mill. €) **:                                                                                                   | 65,727.95           |         | Derivatives Total Open Interest                    | 302,382 |          |
|--------------------------------------------------------------------------------------------------------------------------------------|---------------------|---------|----------------------------------------------------|---------|----------|
| Daily change: mill. €   %                                                                                                            | 91.18               | 0.14%   | in Index Futures   % daily chng                    | 2,626   | -1.35%   |
| Yearly Avg Capitalisation: mill. €   % chng prev year Avg                                                                            | 60,886.29           | 28.47%  | in Stock Futures   % daily chng                    | 298,698 | -0.12%   |
| Athex Composite Share Price Index   % daily chng                                                                                     | 893.34              | 0.29%   | in Index Options   % daily chng                    | 519     | 0.19%    |
| Athex Composite Share Price Index Capitalisation (mill. ${\mbox{\ensuremath{\in}}}$ Daily change (mill. ${\mbox{\ensuremath{\in}}})$ | 60,137.12<br>-93.39 |         | in Stock Options   % daily chng                    | 539     | 0.00%    |
| Securities' Transactions Value with Block Trades Method 6-1 (t                                                                       | 27,168.65           |         | Derivatives Contracts Volume:                      | 4,006   |          |
| Daily change: %                                                                                                                      | -5,882.46           | -17.80% | Daily change: pieces   %                           | 1,766   | 78.84%   |
| YtD Avg Trans. Value: thou. ${\ensuremath{\in}} \mid {\ensuremath{\otimes}}$ chng prev year Avg                                      | 69,850.86           | 9.07%   | YtD Avg Derivatives Contracts % chng prev year Avg | 47,667  | 18.98%   |
| Blocks Transactions Value of Method 6-1 (thou. $\in$ )                                                                               | 0.00                |         | Derivatives Trades Number:                         | 600     |          |
| Blocks Transactions Value of Method 6-2 & 6-3 (thou. €)                                                                              | 360.26              |         | Daily change: number   %                           | 274     | 84.05%   |
| Bonds Transactions Value (thou.€)                                                                                                    | 151.62              |         | YtD Avg Trades number % chng prev year Avg         | 2,116   | -20.28%  |
| Securities' Transactions Volume with Block Trades Method 6-1 (                                                                       | tho 9,598.0         | 00      | Lending Total Open Interest                        | 161,218 |          |
| Daily change: thou. pieces   %                                                                                                       | -3,433.25           | -26.35% | Daily change: pieces   %                           | -500    | -0.31%   |
| YtD Avg Volume: % chng prev year Avg                                                                                                 | 34,196.26           | -16.78% | Lending Volume (Multilateral/Bilateral)            | 0       |          |
| Blocks Transactions Volume of Method 6-1 (thou. Pieces)                                                                              | 0.00                |         | Daily change: pieces   %                           | -5,500  |          |
| Blocks Transactions Volume of Method 6-2 & 6-3 (thou. Pieces)                                                                        | 27.33               |         |                                                    |         |          |
| Bonds Transactions Volume                                                                                                            | 152,000             |         | Multilateral Lending                               | 0       |          |
|                                                                                                                                      |                     |         | Bilateral Lending                                  | 0       |          |
|                                                                                                                                      |                     |         |                                                    |         |          |
| Securities' Trades Number with Block Trades Method 6-1                                                                               | 10,734              |         | Lending Trades Number:                             | 0       | -100.00% |
| Daily change: number   %                                                                                                             | -6,109              | -36.27% | Daily change: %                                    | -1      |          |
| YtD Avg Trades number % chng prev year Avg                                                                                           | 29,933              | -8.28%  | Multilateral Lending Trades Number                 | 0       |          |
| Number of Blocks Method 6-1                                                                                                          | 0                   |         | ů                                                  | -       |          |
| Number of Blocks Method 6-2 & 6-3                                                                                                    | 1                   |         | Bilateral Lending Trades Number                    | 0       |          |
| Number of Bonds Transactions                                                                                                         | 22                  |         |                                                    |         |          |