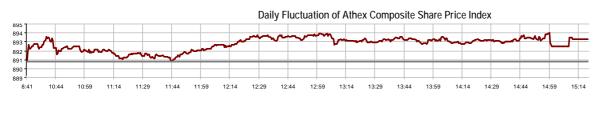

Athex Composite Share Price Index at 30/12/2021

Daily Fluctuation of Athex Composite Share Price Index at 31/12/2021

Section 1: Statistical Figures of Securities, Derivatives and Lending

| Athex Indices                                  |             |            |         |        |           |           |          |           |             |
|------------------------------------------------|-------------|------------|---------|--------|-----------|-----------|----------|-----------|-------------|
| Index name                                     | 31/12/2021  | 30/12/2021 | pts.    | %      | Min       | Мах       | Year min | Year max  | Year change |
| Athex Composite Share Price Index              | 893.34 #    | 890.76     | 2.58    | 0.29%  | 890.76    | 894.04    | 726.02   | 931.94    | 10.43% #    |
| Athex ESG Index                                | 1,013.43 #  | 1,010.60   | 2.83    | 0.28%  | 1,010.56  | 1,014.65  | 966.68   | 1,054.56  |             |
| FTSE/Athex Large Cap                           | 2,148.86 #  | 2,142.11   | 6.75    | 0.32%  | 2,142.11  | 2,151.61  | 1,718.82 | 2,259.27  | 11.07% #    |
| FTSE/Athex Mid Cap Index                       | 1,491.91 #  | 1,487.74   | 4.17    | 0.28%  | 1,480.83  | 1,491.91  | 1,026.21 | 1,731.39  | 34.72% #    |
| FTSE/ATHEX-CSE Banking Index                   | 435.14 #    | 433.87     | 1.27    | 0.29%  | 432.83    | 436.82    | 306.88   | 483.96    | 10.78% #    |
| FTSE/ATHEX High Dividend Yield Index           | 3,104.04 #  | 3,103.89   | 0.15    | 0.00%  | 3,101.15  | 3,113.16  | 2,542.41 | 3,169.38  | 14.79% #    |
| FTSE/ATHEX Global Traders Index Plus           | 2,373.38 #  | 2,363.81   | 9.57    | 0.40%  | 2,358.46  | 2,374.61  | 1,943.84 | 2,565.79  | 12.95% #    |
| FTSE/ATHEX Mid & Small Cap Factor-Weighted Ind | 4,668.47 Œ  | 4,688.03   | -19.56  | -0.42% | 4,624.99  | 4,694.15  | 2,996.13 | 4,754.69  | 49.43% #    |
| ATHEX Select Index Plus                        | 3,385.13 #  | 3,364.64   | 20.49   | 0.61%  | 3,364.19  | 3,385.71  | 2,805.20 | 3,565.24  | 9.89% #     |
| ATHEX Select Index                             | 4,587.24 #  | 4,564.23   | 23.01   | 0.50%  | 4,536.14  | 4,591.41  | 2,785.00 | 4,786.92  | 51.51% #    |
| FTSE/Athex Market Index                        | 536.12 #    | 535.41     | 0.71    | 0.13%  | 535.10    | 537.31    | 424.25   | 554.77    | 13.20% #    |
| Athex Composite Index Total Return Index       | 1,533.09 #  | 1,528.66   | 4.43    | 0.29%  | 1,528.66  | 1,534.30  | 1,220.96 | 1,591.84  | 12.69% #    |
| FTSE/Athex Large Cap Total Return              | 3,342.21 #  | 3,331.71   | 10.50   | 0.32%  |           |           | 0.00     | 3,454.51  | 12.55% #    |
| FTSE/Athex Mid Cap Total Return                | 1,917.35 #  | 1,911.99   | 5.36    | 0.28%  |           |           | 0.00     | 2,114.50  | 37.93% #    |
| FTSE/ATHEX-CSE Banking Total Return Index      | 374.65 #    | 373.56     | 1.09    | 0.29%  |           |           | 0.00     | 421.45    | 8.88% #     |
| Hellenic Mid & Small Cap Index                 | 1,372.98 #  | 1,363.42   | 9.56    | 0.70%  | 1,363.42  | 1,373.08  | 1,110.37 | 1,442.42  | 14.18% #    |
| FTSE/Athex Banks                               | 574.93 #    | 573.25     | 1.68    | 0.29%  | 571.87    | 577.15    | 405.46   | 639.42    | 10.78% #    |
| FTSE/Athex Insurance                           | 1,994.86 ¬  | 1,994.86   | 0.00    | 0.00%  | 1,978.97  | 2,026.65  | 1,808.06 | 2,192.44  | 4.47% #     |
| FTSE/Athex Financial Services                  | 749.05 #    | 747.03     | 2.02    | 0.27%  | 746.21    | 752.58    | 679.98   | 843.74    | -1.95% Œ    |
| FTSE/Athex Industrial Goods & Services         | 3,731.79 #  | 3,684.88   | 46.91   | 1.27%  | 3,678.12  | 3,731.79  | 2,762.19 | 3,996.37  | 27.24% #    |
| FTSE/Athex Retail                              | 49.22 Œ     | 49.43      | -0.21   | -0.42% | 49.08     | 49.67     | 46.54    | 58.68     | -0.71% Œ    |
| FTSE/ATHEX Real Estate                         | 4,812.09 Œ  | 4,815.12   | -3.03   | -0.06% | 4,809.70  | 4,869.90  | 4,187.35 | 5,770.64  | -0.27% Œ    |
| FTSE/Athex Consumer Goods & Services           | 7,260.09 Œ  | 7,278.23   | -18.14  | -0.25% | 7,205.40  | 7,290.52  | 6,939.31 | 9,231.17  | -6.71% Œ    |
| FTSE/Athex Food & Beverage                     | 11,332.54 Œ | 11,489.71  | -157.17 | -1.37% | 11,332.54 | 11,491.29 | 9,045.03 | 12,311.96 | 14.64% #    |
| FTSE/Athex Basic Resources                     | 7,397.72 #  | 7,319.53   | 78.19   | 1.07%  | 7,286.55  | 7,397.72  | 5,233.31 | 8,597.84  | 20.21% #    |
| FTSE/Athex Construction & Materials            | 2,978.90 #  | 2,954.27   | 24.63   | 0.83%  | 2,954.27  | 2,985.88  | 2,565.75 | 3,422.77  | 7.89% #     |
| FTSE/Athex Energy                              | 3,443.49 Œ  | 3,447.62   | -4.13   | -0.12% | 3,421.78  | 3,448.34  | 2,835.10 | 3,724.35  | 16.15% #    |
| FTSE/Athex Travel & Leisure                    | 1,963.12 Œ  | 1,965.94   | -2.82   | -0.14% | 1,942.18  | 1,970.04  | 1,540.34 | 2,183.50  | 13.31% #    |
| FTSE/Athex Technology                          | 2,146.88 #  | 2,131.25   | 15.63   | 0.73%  | 2,119.32  | 2,148.37  | 1,043.00 | 2,165.21  | 96.54% #    |
| FTSE/Athex Telecommunications                  | 4,545.62 #  | 4,530.32   | 15.30   | 0.34%  | 4,530.32  | 4,641.57  | 3,294.37 | 4,734.07  | 24.73% #    |
| FTSE/Athex Utilities                           | 5,151.00 #  | 5,063.64   | 87.36   | 1.73%  | 5,063.64  | 5,158.39  | 4,264.97 | 5,607.62  | 11.91% #    |
| FTSE/Athex Health Care                         | 552.48 #    | 536.63     | 15.85   | 2.95%  | 527.58    | 572.86    | 396.54   | 611.35    | 24.66% #    |
| FTSE/Athex Personal Products                   | 8,724.26 #  | 8,721.80   | 2.46    | 0.03%  | 8,699.17  | 8,790.30  | 8,256.95 | 9,116.06  | -3.53% Œ    |
| Athex All Share Index                          | 230.06 #    | 229.78     | 0.28    | 0.12%  | 230.06    | 230.06    | 175.88   | 240.71    | 22.67% #    |
| Hellenic Corporate Bond Index                  | 127.69 #    | 127.61     | 0.08    | 0.06%  |           |           | 122.29   | 128.79    | 4.61% #     |
| Hellenic Corporate Bond Price Index            | 95.32 #     | 95.27      | 0.05    | 0.05%  |           |           | 93.98    | 96.93     | 1.57% #     |