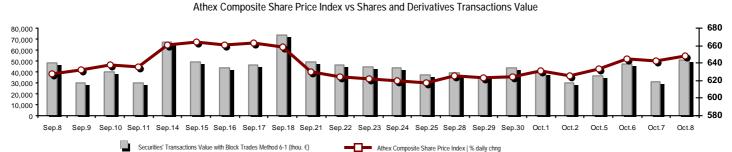

#### Summary of Markets

Securities' Transactions Value with Block Trades Method 6-1 (thou.  $\in)$ Athex Composite Share Price Index | % daily chng

| Athex Capitalisation (mill. €) **:                                                              | 44,557.38                  |        | Derivatives Total Open Interest                    | 312,598          |          |
|-------------------------------------------------------------------------------------------------|----------------------------|--------|----------------------------------------------------|------------------|----------|
| Daily change: mill. €   %                                                                       | 338.74                     | 0.77%  |                                                    |                  | 0 4 5 9/ |
| Yearly Avg Capitalisation: mill. €   % chng prev year Avg                                       | 47,371.95                  |        | in Index Futures   % daily chng                    | 4,102            | -0.65%   |
|                                                                                                 | 47,371.93<br>648.56        |        | in Stock Futures   % daily chng                    | 305,510<br>1,551 | 2.23%    |
| Athex Composite Share Price Index   % daily chng                                                |                            | 1.02%  | in Index Options   % daily chng                    |                  | 3.33%    |
| Athex Composite Share Price Index Capitalisation (mill. €)<br>Daily change (mill. €)            | <b>39,250.74</b><br>320.16 |        | in Stock Options   % daily chng                    | 1,435            | 2.94%    |
| Securities' Transactions Value with Block Trades Method 6-1 (t                                  | 50,478.88                  |        | Derivatives Contracts Volume:                      | 27,841           |          |
| Daily change: %                                                                                 | 19,809.09                  | 64.59% | Daily change: pieces   %                           | 7,436            | 36.44%   |
| YtD Avg Trans. Value: thou. ${\ensuremath{\in}} \mid {\ensuremath{\otimes}}$ chng prev year Avg | 61,762.72                  | -6.14% | YtD Avg Derivatives Contracts % chng prev year Avg | 36,568           | -12.71%  |
| Blocks Transactions Value of Method 6-1 (thou. €)                                               | 3,775.55                   |        | Derivatives Trades Number:                         | 2,203            |          |
| Blocks Transactions Value of Method 6-2 & 6-3 (thou. €)                                         | 1.13                       |        | Daily change: number   %                           | 783              | 55.14%   |
| Bonds Transactions Value (thou.€)                                                               | 253.88                     |        | YtD Avg Trades number % chng prev year Avg         | 2,523            | -11.44%  |
| Securities' Transactions Volume with Block Trades Method 6-1 (t                                 | tho 28,013.3               | 39     | Lending Total Open Interest                        | 182,021          |          |
| Daily change: thou. pieces   %                                                                  | 5,215.32                   | 22.88% | Daily change: pieces   %                           | -3,200           | -1.73%   |
| YtD Avg Volume: % chng prev year Avg                                                            | 40,382.98                  | 27.20% | Lending Volume (Multilateral/Bilateral)            | 70,500           |          |
| Blocks Transactions Volume of Method 6-1 (thou. Pieces)                                         | 1,075.57                   |        | Daily change: pieces   %                           | 60,500           |          |
| Blocks Transactions Volume of Method 6-2 & 6-3 (thou. Pieces)                                   | 0.20                       |        |                                                    |                  |          |
| Bonds Transactions Volume                                                                       | 258,000                    |        | Multilateral Lending                               | 35,000           |          |
|                                                                                                 |                            |        | Bilateral Lending                                  | 35,500           |          |
|                                                                                                 |                            |        |                                                    |                  |          |
| Securities' Trades Number with Block Trades Method 6-1                                          | 30,657                     |        | Lending Trades Number:                             | 8                | -52.94%  |
| Daily change: number   %                                                                        | 8,386                      | 37.65% | Daily change: %                                    | -9               |          |
| YtD Avg Trades number % chng prev year Avg                                                      | 31,488                     | 15.99% | Multilateral Lending Trades Number                 | 5                |          |
| Number of Blocks Method 6-1                                                                     | 7                          |        | ů                                                  | 3                |          |
| Number of Blocks Method 6-2 & 6-3                                                               | 1                          |        | Bilateral Lending Trades Number                    | 3                |          |
| Number of Bonds Transactions                                                                    | 20                         |        |                                                    |                  |          |

#### Section 1, 1/6

Section 1: Statistical Figures of Securities, Derivatives and Lending

| Athex Indices                                  |            |            |        |        |          |          |          |           |                  |
|------------------------------------------------|------------|------------|--------|--------|----------|----------|----------|-----------|------------------|
| Index name                                     | 08/10/2020 | 07/10/2020 | pts.   | %      | Min      | Мах      | Year min | Year max  | Year change      |
| Athex Composite Share Price Index              | 648.56 #   | 641.99     | 6.57   | 1.02%  | 641.99   | 652.03   | 469.55   | 949.20    | -29.25% 0        |
| FTSE/Athex Large Cap                           | 1,542.45 # | 1,526.65   | 15.80  | 1.03%  | 1,526.65 | 1,551.08 | 1,135.79 | 2,371.26  | -32.88% (        |
| FTSE/Athex Mid Cap Index                       | 915.40 #   | 903.79     | 11.61  | 1.28%  | 903.79   | 915.40   | 659.09   | 1,298.86  | -23.41% 0        |
| FTSE/ATHEX-CSE Banking Index                   | 237.77 #   | 232.78     | 4.99   | 2.14%  | 232.78   | 239.83   | 199.24   | 673.55    | -64.51% <b>d</b> |
| FTSE/ATHEX High Dividend Yield Index           | 2,349.59 # | 2,335.30   | 14.29  | 0.61%  | 2,335.30 | 2,359.67 | 1,730.40 | 3,015.23  | -20.12% 0        |
| FTSE/ATHEX Global Traders Index Plus           | 1,838.74 # | 1,830.08   | 8.66   | 0.47%  | 1,830.08 | 1,845.69 | 1,269.53 | 2,435.50  | -20.70% 0        |
| FTSE/ATHEX Mid & Small Cap Factor-Weighted Ind | 2,536.80 Œ | 2,538.35   | -1.55  | -0.06% | 2,533.65 | 2,559.38 | 2,028.59 | 3,205.70  | -14.75% 0        |
| ATHEX Select Index Plus                        | 2,601.07 # | 2,585.65   | 15.42  | 0.60%  | 2,584.79 | 2,612.28 | 1,698.34 | 3,182.42  | -13.23% 0        |
| ATHEX Select Index                             | 2,496.39 # | 2,448.41   | 47.98  | 1.96%  | 2,448.41 | 2,496.39 | 1,734.15 | 3,581.16  | -23.73% 0        |
| FTSE/Athex Market Index                        | 384.44 #   | 381.19     | 3.25   | 0.85%  | 381.19   | 386.46   | 282.92   | 587.56    | -32.42% 0        |
| FTSE Med Index                                 | 3,852.96 # | 3,845.64   | 7.32   | 0.19%  |          |          | 3,062.99 | 5,342.28  | -22.61% 0        |
| Athex Composite Index Total Return Index       | 1,088.78 # | 1,077.75   | 11.03  | 1.02%  | 1,077.75 | 1,094.59 | 770.25   | 1,557.05  | -27.20% 0        |
| FTSE/Athex Large Cap Total Return              | 2,361.71 # | 2,337.52   | 24.19  | 1.03%  |          |          | 1,760.89 | 3,542.27  | -30.81% (        |
| FTSE/Athex Mid Cap Total Return                | 1,143.51 # | 1,129.00   | 14.51  | 1.29%  |          |          | 818.92   | 1,582.98  | -21.51% (        |
| FTSE/ATHEX-CSE Banking Total Return Index      | 208.27 #   | 203.90     | 4.37   | 2.14%  |          |          | 176.97   | 588.56    | -64.50% (        |
| Hellenic Mid & Small Cap Index                 | 1,019.17 # | 1,012.21   | 6.96   | 0.69%  | 1,012.21 | 1,022.34 | 701.19   | 1,312.90  | -18.69% (        |
| FTSE/Athex Banks                               | 314.15 #   | 307.55     | 6.60   | 2.15%  | 307.55   | 316.87   | 263.25   | 889.92    | -64.51% (        |
| FTSE/Athex Insurance                           | 1,618.42 # | 1,554.64   | 63.78  | 4.10%  | 1,554.64 | 1,626.39 | 1,076.29 | 2,088.80  | -20.08% (        |
| FTSE/Athex Financial Services                  | 593.70 #   | 591.04     | 2.66   | 0.45%  | 588.66   | 599.07   | 548.44   | 1,123.81  | -40.44% (        |
| FTSE/Athex Industrial Goods & Services         | 2,455.53 # | 2,439.96   | 15.57  | 0.64%  | 2,436.13 | 2,465.25 | 1,302.84 | 2,712.84  | -4.14% 0         |
| FTSE/Athex Retail                              | 50.03 #    | 49.40      | 0.63   | 1.28%  | 49.40    | 50.26    | 38.18    | 75.77     | -28.16% (        |
| FTSE/ATHEX Real Estate                         | 3,886.47 # | 3,864.29   | 22.18  | 0.57%  | 3,864.29 | 3,945.90 | 2,945.19 | 5,826.74  | -28.88% (        |
| FTSE/Athex Consumer Goods & Services           | 7,759.12 Œ | 7,820.18   | -61.06 | -0.78% | 7,748.38 | 7,945.25 | 5,596.91 | 10,280.00 | -20.91% (        |
| FTSE/Athex Food & Beverage                     | 8,068.14 Œ | 8,089.44   | -21.30 | -0.26% | 8,067.74 | 8,228.93 | 5,768.28 | 13,004.12 | -28.37% (        |
| FTSE/Athex Basic Resources                     | 4,746.78 Œ | 4,753.10   | -6.32  | -0.13% | 4,642.67 | 4,797.13 | 2,713.19 | 7,435.44  | -26.50% 0        |
| FTSE/Athex Construction & Materials            | 2,308.00 # | 2,253.85   | 54.15  | 2.40%  | 2,248.09 | 2,327.31 | 1,403.78 | 3,344.96  | -25.14% (        |
| FTSE/Athex Energy                              | 2,532.79 Œ | 2,572.07   | -39.28 | -1.53% | 2,524.66 | 2,592.80 | 2,268.39 | 5,154.35  | -49.83% 0        |
| FTSE/Athex Travel & Leisure                    | 1,338.21 # | 1,295.48   | 42.73  | 3.30%  | 1,295.16 | 1,338.41 | 904.20   | 2,084.49  | -31.01% (        |
| FTSE/Athex Technology                          | 825.60 #   | 815.72     | 9.88   | 1.21%  | 814.31   | 826.90   | 537.98   | 1,029.21  | -8.31% 0         |
| FTSE/Athex Telecommunications                  | 3,469.29 # | 3,443.39   | 25.90  | 0.75%  | 3,416.61 | 3,479.60 | 2,480.07 | 3,960.95  | -11.61% 0        |
| FTSE/Athex Utilities                           | 3,880.72 # | 3,816.66   | 64.06  | 1.68%  | 3,816.60 | 3,913.11 | 1,865.80 | 3,913.11  | 21.83% #         |
| FTSE/Athex Health Care                         | 425.06 Œ   | 438.55     | -13.49 | -3.08% | 418.98   | 438.55   | 395.48   | 508.96    | -15.80% (        |
| Athex All Share Index                          | 156.48 #   | 155.30     | 1.18   | 0.76%  | 156.48   | 156.48   | 122.81   | 223.49    | -27.44% (        |
| Hellenic Corporate Bond Index                  | 118.83 #   | 118.73     | 0.11   | 0.09%  |          |          | 106.56   | 121.22    | -1.19% (         |
| Hellenic Corporate Bond Price Index            | 92.07 #    | 91.99      | 0.07   | 0.08%  |          |          | 84.04    | 96.15     | -3.80% (         |
|                                                |            |            |        |        |          |          |          |           |                  |