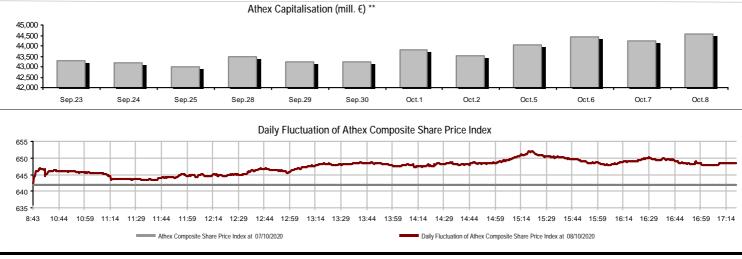

#### Summary of Markets

Securities' Transactions Value with Block Trades Method 6-1 (thou.  $\in)$ Athex Composite Share Price Index | % daily chng

| Athex Capitalisation (mill. €) **:                                                              | 44,557.38                  |        | Derivatives Total Open Interest                    | 312,598          |          |
|-------------------------------------------------------------------------------------------------|----------------------------|--------|----------------------------------------------------|------------------|----------|
| Daily change: mill. €   %                                                                       | 338.74                     | 0.77%  |                                                    |                  | 0 4 5 9/ |
| Yearly Avg Capitalisation: mill. €   % chng prev year Avg                                       | 47,371.95                  |        | in Index Futures   % daily chng                    | 4,102            | -0.65%   |
|                                                                                                 | 47,371.93<br>648.56        |        | in Stock Futures   % daily chng                    | 305,510<br>1,551 | 2.23%    |
| Athex Composite Share Price Index   % daily chng                                                |                            | 1.02%  | in Index Options   % daily chng                    |                  | 3.33%    |
| Athex Composite Share Price Index Capitalisation (mill. €)<br>Daily change (mill. €)            | <b>39,250.74</b><br>320.16 |        | in Stock Options   % daily chng                    | 1,435            | 2.94%    |
| Securities' Transactions Value with Block Trades Method 6-1 (t                                  | 50,478.88                  |        | Derivatives Contracts Volume:                      | 27,841           |          |
| Daily change: %                                                                                 | 19,809.09                  | 64.59% | Daily change: pieces   %                           | 7,436            | 36.44%   |
| YtD Avg Trans. Value: thou. ${\ensuremath{\in}} \mid {\ensuremath{\otimes}}$ chng prev year Avg | 61,762.72                  | -6.14% | YtD Avg Derivatives Contracts % chng prev year Avg | 36,568           | -12.71%  |
| Blocks Transactions Value of Method 6-1 (thou. €)                                               | 3,775.55                   |        | Derivatives Trades Number:                         | 2,203            |          |
| Blocks Transactions Value of Method 6-2 & 6-3 (thou. €)                                         | 1.13                       |        | Daily change: number   %                           | 783              | 55.14%   |
| Bonds Transactions Value (thou.€)                                                               | 253.88                     |        | YtD Avg Trades number % chng prev year Avg         | 2,523            | -11.44%  |
| Securities' Transactions Volume with Block Trades Method 6-1 (t                                 | tho 28,013.3               | 39     | Lending Total Open Interest                        | 182,021          |          |
| Daily change: thou. pieces   %                                                                  | 5,215.32                   | 22.88% | Daily change: pieces   %                           | -3,200           | -1.73%   |
| YtD Avg Volume: % chng prev year Avg                                                            | 40,382.98                  | 27.20% | Lending Volume (Multilateral/Bilateral)            | 70,500           |          |
| Blocks Transactions Volume of Method 6-1 (thou. Pieces)                                         | 1,075.57                   |        | Daily change: pieces   %                           | 60,500           |          |
| Blocks Transactions Volume of Method 6-2 & 6-3 (thou. Pieces)                                   | 0.20                       |        |                                                    |                  |          |
| Bonds Transactions Volume                                                                       | 258,000                    |        | Multilateral Lending                               | 35,000           |          |
|                                                                                                 |                            |        | Bilateral Lending                                  | 35,500           |          |
|                                                                                                 |                            |        |                                                    |                  |          |
| Securities' Trades Number with Block Trades Method 6-1                                          | 30,657                     |        | Lending Trades Number:                             | 8                | -52.94%  |
| Daily change: number   %                                                                        | 8,386                      | 37.65% | Daily change: %                                    | -9               |          |
| YtD Avg Trades number % chng prev year Avg                                                      | 31,488                     | 15.99% | Multilateral Lending Trades Number                 | 5                |          |
| Number of Blocks Method 6-1                                                                     | 7                          |        | ů                                                  | 3                |          |
| Number of Blocks Method 6-2 & 6-3                                                               | 1                          |        | Bilateral Lending Trades Number                    | 3                |          |
| Number of Bonds Transactions                                                                    | 20                         |        |                                                    |                  |          |

#### Section 1, 1/6

Section 1: Statistical Figures of Securities, Derivatives and Lending

| Athex Indices                                  |            |            |        |        |          |          |          |           |                  |
|------------------------------------------------|------------|------------|--------|--------|----------|----------|----------|-----------|------------------|
| Index name                                     | 08/10/2020 | 07/10/2020 | pts.   | %      | Min      | Мах      | Year min | Year max  | Year change      |
| Athex Composite Share Price Index              | 648.56 #   | 641.99     | 6.57   | 1.02%  | 641.99   | 652.03   | 469.55   | 949.20    | -29.25% 0        |
| FTSE/Athex Large Cap                           | 1,542.45 # | 1,526.65   | 15.80  | 1.03%  | 1,526.65 | 1,551.08 | 1,135.79 | 2,371.26  | -32.88% (        |
| FTSE/Athex Mid Cap Index                       | 915.40 #   | 903.79     | 11.61  | 1.28%  | 903.79   | 915.40   | 659.09   | 1,298.86  | -23.41% 0        |
| FTSE/ATHEX-CSE Banking Index                   | 237.77 #   | 232.78     | 4.99   | 2.14%  | 232.78   | 239.83   | 199.24   | 673.55    | -64.51% <b>d</b> |
| FTSE/ATHEX High Dividend Yield Index           | 2,349.59 # | 2,335.30   | 14.29  | 0.61%  | 2,335.30 | 2,359.67 | 1,730.40 | 3,015.23  | -20.12% 0        |
| FTSE/ATHEX Global Traders Index Plus           | 1,838.74 # | 1,830.08   | 8.66   | 0.47%  | 1,830.08 | 1,845.69 | 1,269.53 | 2,435.50  | -20.70% 0        |
| FTSE/ATHEX Mid & Small Cap Factor-Weighted Ind | 2,536.80 Œ | 2,538.35   | -1.55  | -0.06% | 2,533.65 | 2,559.38 | 2,028.59 | 3,205.70  | -14.75% 0        |
| ATHEX Select Index Plus                        | 2,601.07 # | 2,585.65   | 15.42  | 0.60%  | 2,584.79 | 2,612.28 | 1,698.34 | 3,182.42  | -13.23% 0        |
| ATHEX Select Index                             | 2,496.39 # | 2,448.41   | 47.98  | 1.96%  | 2,448.41 | 2,496.39 | 1,734.15 | 3,581.16  | -23.73% 0        |
| FTSE/Athex Market Index                        | 384.44 #   | 381.19     | 3.25   | 0.85%  | 381.19   | 386.46   | 282.92   | 587.56    | -32.42% 0        |
| FTSE Med Index                                 | 3,852.96 # | 3,845.64   | 7.32   | 0.19%  |          |          | 3,062.99 | 5,342.28  | -22.61% 0        |
| Athex Composite Index Total Return Index       | 1,088.78 # | 1,077.75   | 11.03  | 1.02%  | 1,077.75 | 1,094.59 | 770.25   | 1,557.05  | -27.20% 0        |
| FTSE/Athex Large Cap Total Return              | 2,361.71 # | 2,337.52   | 24.19  | 1.03%  |          |          | 1,760.89 | 3,542.27  | -30.81% (        |
| FTSE/Athex Mid Cap Total Return                | 1,143.51 # | 1,129.00   | 14.51  | 1.29%  |          |          | 818.92   | 1,582.98  | -21.51% (        |
| FTSE/ATHEX-CSE Banking Total Return Index      | 208.27 #   | 203.90     | 4.37   | 2.14%  |          |          | 176.97   | 588.56    | -64.50% (        |
| Hellenic Mid & Small Cap Index                 | 1,019.17 # | 1,012.21   | 6.96   | 0.69%  | 1,012.21 | 1,022.34 | 701.19   | 1,312.90  | -18.69% (        |
| FTSE/Athex Banks                               | 314.15 #   | 307.55     | 6.60   | 2.15%  | 307.55   | 316.87   | 263.25   | 889.92    | -64.51% (        |
| FTSE/Athex Insurance                           | 1,618.42 # | 1,554.64   | 63.78  | 4.10%  | 1,554.64 | 1,626.39 | 1,076.29 | 2,088.80  | -20.08% (        |
| FTSE/Athex Financial Services                  | 593.70 #   | 591.04     | 2.66   | 0.45%  | 588.66   | 599.07   | 548.44   | 1,123.81  | -40.44% (        |
| FTSE/Athex Industrial Goods & Services         | 2,455.53 # | 2,439.96   | 15.57  | 0.64%  | 2,436.13 | 2,465.25 | 1,302.84 | 2,712.84  | -4.14% 0         |
| FTSE/Athex Retail                              | 50.03 #    | 49.40      | 0.63   | 1.28%  | 49.40    | 50.26    | 38.18    | 75.77     | -28.16% (        |
| FTSE/ATHEX Real Estate                         | 3,886.47 # | 3,864.29   | 22.18  | 0.57%  | 3,864.29 | 3,945.90 | 2,945.19 | 5,826.74  | -28.88% (        |
| FTSE/Athex Consumer Goods & Services           | 7,759.12 Œ | 7,820.18   | -61.06 | -0.78% | 7,748.38 | 7,945.25 | 5,596.91 | 10,280.00 | -20.91% (        |
| FTSE/Athex Food & Beverage                     | 8,068.14 Œ | 8,089.44   | -21.30 | -0.26% | 8,067.74 | 8,228.93 | 5,768.28 | 13,004.12 | -28.37% (        |
| FTSE/Athex Basic Resources                     | 4,746.78 Œ | 4,753.10   | -6.32  | -0.13% | 4,642.67 | 4,797.13 | 2,713.19 | 7,435.44  | -26.50% 0        |
| FTSE/Athex Construction & Materials            | 2,308.00 # | 2,253.85   | 54.15  | 2.40%  | 2,248.09 | 2,327.31 | 1,403.78 | 3,344.96  | -25.14% (        |
| FTSE/Athex Energy                              | 2,532.79 Œ | 2,572.07   | -39.28 | -1.53% | 2,524.66 | 2,592.80 | 2,268.39 | 5,154.35  | -49.83% 0        |
| FTSE/Athex Travel & Leisure                    | 1,338.21 # | 1,295.48   | 42.73  | 3.30%  | 1,295.16 | 1,338.41 | 904.20   | 2,084.49  | -31.01% (        |
| FTSE/Athex Technology                          | 825.60 #   | 815.72     | 9.88   | 1.21%  | 814.31   | 826.90   | 537.98   | 1,029.21  | -8.31% 0         |
| FTSE/Athex Telecommunications                  | 3,469.29 # | 3,443.39   | 25.90  | 0.75%  | 3,416.61 | 3,479.60 | 2,480.07 | 3,960.95  | -11.61% 0        |
| FTSE/Athex Utilities                           | 3,880.72 # | 3,816.66   | 64.06  | 1.68%  | 3,816.60 | 3,913.11 | 1,865.80 | 3,913.11  | 21.83% #         |
| FTSE/Athex Health Care                         | 425.06 Œ   | 438.55     | -13.49 | -3.08% | 418.98   | 438.55   | 395.48   | 508.96    | -15.80% (        |
| Athex All Share Index                          | 156.48 #   | 155.30     | 1.18   | 0.76%  | 156.48   | 156.48   | 122.81   | 223.49    | -27.44% (        |
| Hellenic Corporate Bond Index                  | 118.83 #   | 118.73     | 0.11   | 0.09%  |          |          | 106.56   | 121.22    | -1.19% (         |
| Hellenic Corporate Bond Price Index            | 92.07 #    | 91.99      | 0.07   | 0.08%  |          |          | 84.04    | 96.15     | -3.80% (         |
|                                                |            |            |        |        |          |          |          |           |                  |