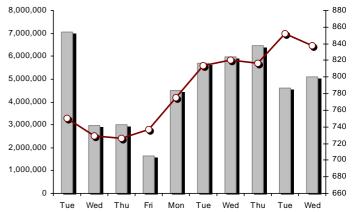

# Athex Indices

15/04/2020: -3.65% FTSE/Athex Mid Cap Index

15/04/2020: -2.17% FTSE/ATHEX Global Traders Index

7,000,000

6,000,000

5,000,000

4,000,000

3,000,000

2,000,000

1,000,000

0

Wed

Indices closing prices

Thu Fri

Tue

15/04/2020: -2.38%

Mon

Tue Wed

Indices volume of transactions

Section 1: Statistical Figures of Securities, Derivatives and Lending