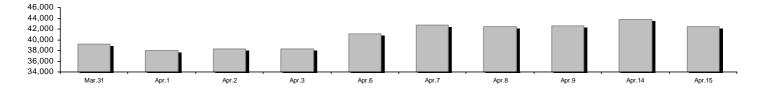

### Summary of Markets

| Athex Capitalisation (mill. €) **:                                                          | 42,443.07              |        | Derivatives Total Open Interest                    | 193,867 |         |
|---------------------------------------------------------------------------------------------|------------------------|--------|----------------------------------------------------|---------|---------|
| Daily change: mill. €   %                                                                   | -1,307.84              | -2.99% | in Index Futures   % daily chng                    | 3,215   | -0.19%  |
| Yearly Avg Capitalisation: mill. €   % chng prev year Avg                                   | 52,980.66              | -3.29% | in Stock Futures   % daily chng                    | 186,690 | 1.03%   |
| Athex Composite Share Price Index   % daily chng                                            | 607.57                 | -3.28% | in Index Options   % daily chng                    | 2,015   | 1.00%   |
| Athex Composite Share Price Index Capitalisation (mill. $\in$ ) Daily change (mill. $\in$ ) | 37,441.42<br>-1,314.76 |        | in Stock Options   % daily chng                    | 1,947   | 1.04%   |
| Securities' Transactions Value with Block Trades Method 6-1 (t                              | 60,816.89              |        | Derivatives Contracts Volume:                      | 26,380  |         |
| Daily change: %                                                                             | 11,641.31              | 23.67% | Daily change: pieces   %                           | 1,259   | 5.01%   |
| YtD Avg Trans. Value: thou. $\varepsilon \mid \%$ chng prev year Avg                        | 80,581.64              | 22.45% | YtD Avg Derivatives Contracts % chng prev year Avg | 36,267  | -13.43% |
| Blocks Transactions Value of Method 6-1 (thou. $\in$ )                                      | 12,225.94              |        | Derivatives Trades Number:                         | 2,400   |         |
| Blocks Transactions Value of Method 6-2 & 6-3 (thou. €)                                     | 150.86                 |        | Daily change: number   %                           | 282     | 13.31%  |
| Bonds Transactions Value (thou.€)                                                           | 452.31                 |        | YtD Avg Trades number % chng prev year Avg         | 3,056   | 7.25%   |
| Securities' Transactions Volume with Block Trades Method 6-1 (                              | tho 44,207.8           | 87     | Lending Total Open Interest                        | 392,386 |         |
| Daily change: thou. pieces   %                                                              | 11,320.07              | 34.42% | Daily change: pieces   %                           | -2,609  | -0.66%  |
| YtD Avg Volume: % chng prev year Avg                                                        | 42,731.57              | 34.59% | Lending Volume (Multilateral/Bilateral)            | 4,800   |         |
| Blocks Transactions Volume of Method 6-1 (thou. Pieces)                                     | 8,427.09               |        | Daily change: pieces   %                           | -2,450  |         |
| Blocks Transactions Volume of Method 6-2 & 6-3 (thou. Pieces)                               | 373.51                 |        |                                                    |         |         |
| Bonds Transactions Volume                                                                   | 475,020                |        | Multilateral Lending                               | 4,800   |         |
|                                                                                             |                        |        | Bilateral Lending                                  | 0       |         |
|                                                                                             |                        |        |                                                    |         |         |
| Securities' Trades Number with Block Trades Method 6-1                                      | 33,530                 |        | Lending Trades Number:                             | 6       | -25.00% |
| Daily change: number   %                                                                    | 600                    | 1.82%  | Daily change: %                                    | -2      |         |
| YtD Avg Trades number % chng prev year Avg                                                  | 37,221                 | 37.10% | Multilateral Lending Trades Number                 | 6       |         |
| Number of Blocks Method 6-1                                                                 | 4                      |        | , i i i i i i i i i i i i i i i i i i i            | 0       |         |
| Number of Blocks Method 6-2 & 6-3                                                           | 1                      |        | Bilateral Lending Trades Number                    | 0       |         |
| Number of Bonds Transactions                                                                | 49                     |        |                                                    |         |         |