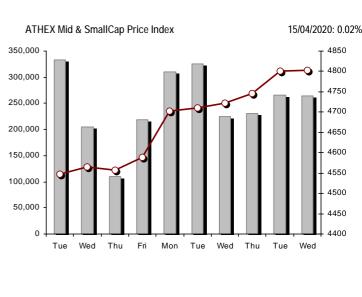

15/04/2020: -1.69%

1950

1900

1850

1800

1750

1700

1650

1600

1550

1500

1450

Wed

Thu

Tue

FTSE/ATHEX Mid & Small Cap Factor-Weighted Index

15/04/2020: 0.69%

Mon

Tue Wed

Indices volume of transactions

Section 1: Statistical Figures of Securities, Derivatives and Lending