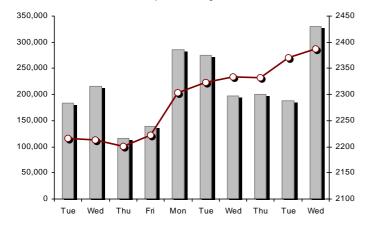

# Athex Indices

15/04/2020: -3.65% FTSE/Athex Mid Cap Index

15/04/2020: -2.17% FTSE/ATHEX Global Traders Index

7,000,000

6,000,000

5,000,000

4,000,000

3,000,000

2,000,000

1,000,000

0

Wed

Indices closing prices

Thu Fri

Tue

15/04/2020: -2.38%