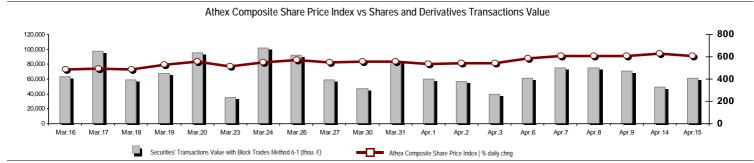

### Summary of Markets

| Athex Capitalisation (mill. €) **:                                                          | 42,443.07              |        | Derivatives Total Open Interest                    | 193,867 |         |
|---------------------------------------------------------------------------------------------|------------------------|--------|----------------------------------------------------|---------|---------|
| Daily change: mill. €   %                                                                   | -1,307.84              | -2.99% | in Index Futures   % daily chng                    | 3,215   | -0.19%  |
| Yearly Avg Capitalisation: mill. €   % chng prev year Avg                                   | 52,980.66              | -3.29% | in Stock Futures   % daily chng                    | 186,690 | 1.03%   |
| Athex Composite Share Price Index   % daily chng                                            | 607.57                 | -3.28% | in Index Options   % daily chng                    | 2,015   | 1.00%   |
| Athex Composite Share Price Index Capitalisation (mill. $\in$ ) Daily change (mill. $\in$ ) | 37,441.42<br>-1,314.76 |        | in Stock Options   % daily chng                    | 1,947   | 1.04%   |
| Securities' Transactions Value with Block Trades Method 6-1 (t                              | 60,816.89              |        | Derivatives Contracts Volume:                      | 26,380  |         |
| Daily change: %                                                                             | 11,641.31              | 23.67% | Daily change: pieces   %                           | 1,259   | 5.01%   |
| YtD Avg Trans. Value: thou. $\varepsilon \mid \%$ chng prev year Avg                        | 80,581.64              | 22.45% | YtD Avg Derivatives Contracts % chng prev year Avg | 36,267  | -13.43% |
| Blocks Transactions Value of Method 6-1 (thou. $\in$ )                                      | 12,225.94              |        | Derivatives Trades Number:                         | 2,400   |         |
| Blocks Transactions Value of Method 6-2 & 6-3 (thou. €)                                     | 150.86                 |        | Daily change: number   %                           | 282     | 13.31%  |
| Bonds Transactions Value (thou.€)                                                           | 452.31                 |        | YtD Avg Trades number % chng prev year Avg         | 3,056   | 7.25%   |
| Securities' Transactions Volume with Block Trades Method 6-1 (                              | tho 44,207.8           | 87     | Lending Total Open Interest                        | 392,386 |         |
| Daily change: thou. pieces   %                                                              | 11,320.07              | 34.42% | Daily change: pieces   %                           | -2,609  | -0.66%  |
| YtD Avg Volume: % chng prev year Avg                                                        | 42,731.57              | 34.59% | Lending Volume (Multilateral/Bilateral)            | 4,800   |         |
| Blocks Transactions Volume of Method 6-1 (thou. Pieces)                                     | 8,427.09               |        | Daily change: pieces   %                           | -2,450  |         |
| Blocks Transactions Volume of Method 6-2 & 6-3 (thou. Pieces)                               | 373.51                 |        |                                                    |         |         |
| Bonds Transactions Volume                                                                   | 475,020                |        | Multilateral Lending                               | 4,800   |         |
|                                                                                             |                        |        | Bilateral Lending                                  | 0       |         |
|                                                                                             |                        |        |                                                    |         |         |
| Securities' Trades Number with Block Trades Method 6-1                                      | 33,530                 |        | Lending Trades Number:                             | 6       | -25.00% |
| Daily change: number   %                                                                    | 600                    | 1.82%  | Daily change: %                                    | -2      |         |
| YtD Avg Trades number % chng prev year Avg                                                  | 37,221                 | 37.10% | Multilateral Lending Trades Number                 | 6       |         |
| Number of Blocks Method 6-1                                                                 | 4                      |        | , i i i i i i i i i i i i i i i i i i i            | 0       |         |
| Number of Blocks Method 6-2 & 6-3                                                           | 1                      |        | Bilateral Lending Trades Number                    | 0       |         |
| Number of Bonds Transactions                                                                | 49                     |        |                                                    |         |         |