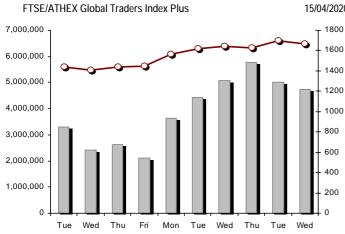

Section 1: Statistical Figures of Securities, Derivatives and Lending

| Athex Indices                                    |            |            |         |        |          |          |          |           |             |
|--------------------------------------------------|------------|------------|---------|--------|----------|----------|----------|-----------|-------------|
| Index name                                       | 15/04/2020 | 14/04/2020 | pts.    | %      | Min      | Мах      | Year min | Year max  | Year change |
| Athex Composite Share Price Index                | 607.57 Œ   | 628.19     | -20.62  | -3.28% | 606.26   | 628.19   | 469.55   | 949.20    | -33.72% Œ   |
| FTSE/Athex Large Cap                             | 1,472.14 Œ | 1,527.83   | -55.69  | -3.65% | 1,467.28 | 1,527.83 | 1,135.79 | 2,371.26  | -35.94% Œ   |
| FTSE/Athex Mid Cap Index                         | 837.63 Œ   | 851.99     | -14.36  | -1.69% | 835.27   | 860.07   | 659.09   | 1,298.86  | -29.92% Œ   |
| FTSE/ATHEX-CSE Banking Index                     | 263.07 Œ   | 278.64     | -15.57  | -5.59% | 258.30   | 278.64   | 201.47   | 673.55    | -60.73% Œ   |
| FTSE/ATHEX High Dividend Yield Index             | 2,216.41 Œ | 2,264.06   | -47.65  | -2.10% | 2,205.40 | 2,264.06 | 1,730.40 | 3,015.23  | -24.65% Œ   |
| FTSE/ATHEX Global Traders Index Plus             | 1,663.80 Œ | 1,700.64   | -36.84  | -2.17% | 1,659.16 | 1,700.64 | 1,269.53 | 2,435.50  | -28.24% Œ   |
| FTSE/ATHEX Global Traders Index                  | 1,874.28 Œ | 1,920.04   | -45.76  | -2.38% | 1,872.46 | 1,920.04 | 1,458.31 | 2,560.38  | -24.50% Œ   |
| FTSE/ATHEX Mid & Small Cap Factor-Weighted Ind   | 2,387.63 # | 2,371.21   | 16.42   | 0.69%  | 2,371.08 | 2,399.80 | 2,028.59 | 3,205.70  | -19.76% Œ   |
| ATHEX Select Index Plus                          | 2,159.35 Œ | 2,228.67   | -69.32  | -3.11% | 2,158.88 | 2,228.67 | 1,698.34 | 3,182.42  | -27.97% Œ   |
| ATHEX Select Index                               | 2,306.03 Œ | 2,348.31   | -42.28  | -1.80% | 2,303.24 | 2,378.92 | 1,734.15 | 3,581.16  | -29.54% Œ   |
| ATHEX Mid & SmallCap Price Index                 | 4,802.01 # | 4,801.03   | 0.98    | 0.02%  | 4,755.94 | 4,837.27 | 3,964.16 | 6,324.97  | -19.12% Œ   |
| FTSE/Athex Market Index                          | 365.73 Œ   | 379.25     | -13.52  | -3.56% | 364.54   | 379.25   | 282.92   | 587.56    | -35.70% Œ   |
| FTSE Med Index                                   | 3,812.98 Œ | 3,817.35   | -4.37   | -0.11% |          |          | 3,062.99 | 5,342.28  | -23.42% Œ   |
| Athex Composite Index Total Return Index         | 997.40 Œ   | 1,031.26   | -33.86  | -3.28% | 995.25   | 1,031.26 | 770.25   | 1,557.05  | -33.31% Œ   |
| FTSE/Athex Large Cap Total Return                | 2,204.15 Œ | 2,287.53   | -83.38  | -3.64% |          |          | 1,760.89 | 3,542.27  | -35.43% Œ   |
| FTSE/ATHEX Large Cap Net Total Return            | 673.32 Œ   | 698.79     | -25.47  | -3.64% | 671.10   | 698.79   | 519.48   | 1,084.55  | -35.45% Œ   |
| FTSE/Athex Mid Cap Total Return                  | 1,022.67 Œ | 1,040.20   | -17.53  | -1.69% |          |          | 818.92   | 1,582.98  | -29.80% Œ   |
| FTSE/ATHEX High Dividend Yield Index Total Retur | 2,216.41 Œ | 2,264.06   | -47.65  | -2.10% |          |          | 1,730.41 | 3,015.16  | -23.71% Œ   |
| FTSE/ATHEX-CSE Banking Total Return Index        | 230.38 Œ   | 244.02     | -13.64  | -5.59% |          |          | 178.09   | 588.56    | -60.73% Œ   |
| Hellenic Mid & Small Cap Index                   | 912.16 Œ   | 938.03     | -25.87  | -2.76% | 911.44   | 938.03   | 701.19   | 1,312.90  | -27.23% Œ   |
| FTSE/Athex Banks                                 | 347.58 Œ   | 368.16     | -20.58  | -5.59% | 341.28   | 368.16   | 266.18   | 889.92    | -60.73% Œ   |
| FTSE/Athex Insurance                             | 1,594.50 Œ | 1,626.39   | -31.89  | -1.96% | 1,582.54 | 1,626.39 | 1,076.29 | 2,088.80  | -21.26% Œ   |
| FTSE/Athex Financial Services                    | 728.79 Œ   | 754.60     | -25.81  | -3.42% | 728.79   | 755.47   | 548.44   | 1,123.81  | -26.89% Œ   |
| FTSE/Athex Industrial Goods & Services           | 1,727.40 Œ | 1,768.70   | -41.30  | -2.34% | 1,706.63 | 1,768.70 | 1,302.84 | 2,712.84  | -32.56% Œ   |
| FTSE/Athex Retail                                | 45.71 #    | 45.58      | 0.13    | 0.29%  | 44.97    | 46.28    | 38.18    | 75.77     | -34.36% Œ   |
| FTSE/ATHEX Real Estate                           | 3,871.45 Œ | 4,026.53   | -155.08 | -3.85% | 3,871.45 | 4,031.01 | 2,945.19 | 5,826.74  | -29.16% Œ   |
| FTSE/Athex Personal & Household Goods            | 7,762.22 Œ | 7,853.78   | -91.56  | -1.17% | 7,566.95 | 7,853.78 | 5,596.91 | 10,280.00 | -20.88% Œ   |
| FTSE/Athex Food & Beverage                       | 8,228.18 Œ | 8,599.70   | -371.52 | -4.32% | 8,199.17 | 8,599.70 | 5,768.28 | 13,004.12 | -26.95% Œ   |
| FTSE/Athex Basic Resources                       | 4,078.73 Œ | 4,305.15   | -226.42 | -5.26% | 4,078.73 | 4,305.15 | 2,713.19 | 7,435.44  | -36.84% Œ   |
| FTSE/Athex Construction & Materials              | 2,016.24 Œ | 2,093.75   | -77.51  | -3.70% | 2,000.76 | 2,101.61 | 1,403.78 | 3,344.96  | -34.60% Œ   |
| FTSE/Athex Oil & Gas                             | 3,436.01 Œ | 3,580.87   | -144.86 | -4.05% | 3,424.27 | 3,580.87 | 2,268.39 | 5,154.35  | -31.94% Œ   |
| FTSE/Athex Chemicals                             | 6,371.15 # | 6,337.89   | 33.26   | 0.52%  | 6,293.45 | 6,408.97 | 5,513.26 | 9,442.19  | -28.13% Œ   |
| FTSE/Athex Travel & Leisure                      | 1,180.84 Œ | 1,212.05   | -31.21  | -2.57% | 1,171.96 | 1,212.05 | 904.20   | 2,084.49  | -39.12% Œ   |
| FTSE/Athex Technology                            | 690.21 Œ   | 702.47     | -12.26  | -1.75% | 684.35   | 702.47   | 537.98   | 1,029.21  | -23.35% Œ   |
| FTSE/Athex Telecommunications                    | 3,165.46 Œ | 3,272.81   | -107.35 | -3.28% | 3,165.46 | 3,272.81 | 2,480.07 | 3,960.95  | -19.35% Œ   |
| FTSE/Athex Utilities                             | 2,666.20 Œ | 2,726.68   | -60.48  | -2.22% | 2,655.81 | 2,726.68 | 1,865.80 | 3,447.76  | -16.30% Œ   |
| FTSE/Athex Health Care                           | 462.54 ¬   | 462.54     | 0.00    | 0.00%  | 462.54   | 462.54   | 402.35   | 508.96    | -8.38% Œ    |
| Athex All Share Index                            | 149.27 Œ   | 153.92     | -4.64   | -3.02% | 149.27   | 149.27   | 122.81   | 223.49    | -30.78% Œ   |
| Hellenic Corporate Bond Index                    | 110.25 #   | 108.95     | 1.31    | 1.20%  |          |          | 106.56   | 121.22    | -8.33% Œ    |
| Hellenic Corporate Bond Price Index              | 86.84 #    | 85.85      | 1.00    | 1.16%  |          |          | 84.04    | 96.15     | -9.26% Œ    |
|                                                  |            |            |         |        |          |          |          |           |             |

# Athex Indices

15/04/2020: -3.65% FTSE/Athex Mid Cap Index

15/04/2020: -2.17% FTSE/ATHEX Global Traders Index

7,000,000

6,000,000

5,000,000

4,000,000

3,000,000