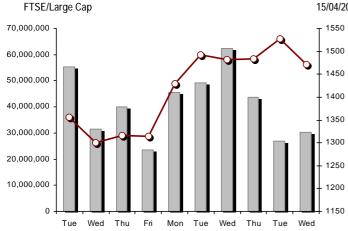

# Athex Indices

15/04/2020: -3.65% FTSE/Athex Mid Cap Index

15/04/2020: -2.17% FTSE/ATHEX Global Traders Index

7,000,000

6,000,000

5,000,000

4,000,000

3,000,000

1550

1500

1450

Wed

Thu

Tue

FTSE/ATHEX Mid & Small Cap Factor-Weighted Index

15/04/2020: 0.69%