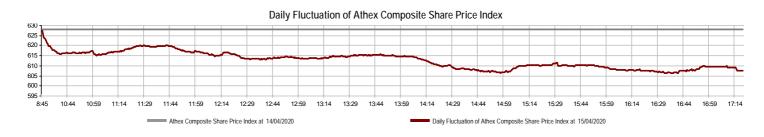

### Summary of Markets

| Athex Capitalisation (mill. €) **:                                                          | 42,443.07              |        | Derivatives Total Open Interest                    | 193,867 |         |
|---------------------------------------------------------------------------------------------|------------------------|--------|----------------------------------------------------|---------|---------|
| Daily change: mill. €   %                                                                   | -1,307.84              | -2.99% | in Index Futures   % daily chng                    | 3,215   | -0.19%  |
| Yearly Avg Capitalisation: mill. €   % chng prev year Avg                                   | 52,980.66              | -3.29% | in Stock Futures   % daily chng                    | 186,690 | 1.03%   |
| Athex Composite Share Price Index   % daily chng                                            | 607.57                 | -3.28% | in Index Options   % daily chng                    | 2,015   | 1.00%   |
| Athex Composite Share Price Index Capitalisation (mill. $\in$ ) Daily change (mill. $\in$ ) | 37,441.42<br>-1,314.76 |        | in Stock Options   % daily chng                    | 1,947   | 1.04%   |
| Securities' Transactions Value with Block Trades Method 6-1 (t                              | 60,816.89              |        | Derivatives Contracts Volume:                      | 26,380  |         |
| Daily change: %                                                                             | 11,641.31              | 23.67% | Daily change: pieces   %                           | 1,259   | 5.01%   |
| YtD Avg Trans. Value: thou. $\varepsilon \mid \%$ chng prev year Avg                        | 80,581.64              | 22.45% | YtD Avg Derivatives Contracts % chng prev year Avg | 36,267  | -13.43% |
| Blocks Transactions Value of Method 6-1 (thou. $\in$ )                                      | 12,225.94              |        | Derivatives Trades Number:                         | 2,400   |         |
| Blocks Transactions Value of Method 6-2 & 6-3 (thou. €)                                     | 150.86                 |        | Daily change: number   %                           | 282     | 13.31%  |
| Bonds Transactions Value (thou.€)                                                           | 452.31                 |        | YtD Avg Trades number % chng prev year Avg         | 3,056   | 7.25%   |
| Securities' Transactions Volume with Block Trades Method 6-1 (                              | tho 44,207.8           | 87     | Lending Total Open Interest                        | 392,386 |         |
| Daily change: thou. pieces   %                                                              | 11,320.07              | 34.42% | Daily change: pieces   %                           | -2,609  | -0.66%  |
| YtD Avg Volume: % chng prev year Avg                                                        | 42,731.57              | 34.59% | Lending Volume (Multilateral/Bilateral)            | 4,800   |         |
| Blocks Transactions Volume of Method 6-1 (thou. Pieces)                                     | 8,427.09               |        | Daily change: pieces   %                           | -2,450  |         |
| Blocks Transactions Volume of Method 6-2 & 6-3 (thou. Pieces)                               | 373.51                 |        |                                                    |         |         |
| Bonds Transactions Volume                                                                   | 475,020                |        | Multilateral Lending                               | 4,800   |         |
|                                                                                             |                        |        | Bilateral Lending                                  | 0       |         |
|                                                                                             |                        |        |                                                    |         |         |
| Securities' Trades Number with Block Trades Method 6-1                                      | 33,530                 |        | Lending Trades Number:                             | 6       | -25.00% |
| Daily change: number   %                                                                    | 600                    | 1.82%  | Daily change: %                                    | -2      |         |
| YtD Avg Trades number % chng prev year Avg                                                  | 37,221                 | 37.10% | Multilateral Lending Trades Number                 | 6       |         |
| Number of Blocks Method 6-1                                                                 | 4                      |        | , i i i i i i i i i i i i i i i i i i i            | 0       |         |
| Number of Blocks Method 6-2 & 6-3                                                           | 1                      |        | Bilateral Lending Trades Number                    | 0       |         |
| Number of Bonds Transactions                                                                | 49                     |        |                                                    |         |         |

Section 1: Statistical Figures of Securities, Derivatives and Lending

| Athex Indices                                    |            |            |         |        |          |          |          |           |             |
|--------------------------------------------------|------------|------------|---------|--------|----------|----------|----------|-----------|-------------|
| Index name                                       | 15/04/2020 | 14/04/2020 | pts.    | %      | Min      | Мах      | Year min | Year max  | Year change |
| Athex Composite Share Price Index                | 607.57 Œ   | 628.19     | -20.62  | -3.28% | 606.26   | 628.19   | 469.55   | 949.20    | -33.72% Œ   |
| FTSE/Athex Large Cap                             | 1,472.14 Œ | 1,527.83   | -55.69  | -3.65% | 1,467.28 | 1,527.83 | 1,135.79 | 2,371.26  | -35.94% Œ   |
| FTSE/Athex Mid Cap Index                         | 837.63 Œ   | 851.99     | -14.36  | -1.69% | 835.27   | 860.07   | 659.09   | 1,298.86  | -29.92% Œ   |
| FTSE/ATHEX-CSE Banking Index                     | 263.07 Œ   | 278.64     | -15.57  | -5.59% | 258.30   | 278.64   | 201.47   | 673.55    | -60.73% Œ   |
| FTSE/ATHEX High Dividend Yield Index             | 2,216.41 Œ | 2,264.06   | -47.65  | -2.10% | 2,205.40 | 2,264.06 | 1,730.40 | 3,015.23  | -24.65% Œ   |
| FTSE/ATHEX Global Traders Index Plus             | 1,663.80 Œ | 1,700.64   | -36.84  | -2.17% | 1,659.16 | 1,700.64 | 1,269.53 | 2,435.50  | -28.24% Œ   |
| FTSE/ATHEX Global Traders Index                  | 1,874.28 Œ | 1,920.04   | -45.76  | -2.38% | 1,872.46 | 1,920.04 | 1,458.31 | 2,560.38  | -24.50% Œ   |
| FTSE/ATHEX Mid & Small Cap Factor-Weighted Ind   | 2,387.63 # | 2,371.21   | 16.42   | 0.69%  | 2,371.08 | 2,399.80 | 2,028.59 | 3,205.70  | -19.76% Œ   |
| ATHEX Select Index Plus                          | 2,159.35 Œ | 2,228.67   | -69.32  | -3.11% | 2,158.88 | 2,228.67 | 1,698.34 | 3,182.42  | -27.97% Œ   |
| ATHEX Select Index                               | 2,306.03 Œ | 2,348.31   | -42.28  | -1.80% | 2,303.24 | 2,378.92 | 1,734.15 | 3,581.16  | -29.54% Œ   |
| ATHEX Mid & SmallCap Price Index                 | 4,802.01 # | 4,801.03   | 0.98    | 0.02%  | 4,755.94 | 4,837.27 | 3,964.16 | 6,324.97  | -19.12% Œ   |
| FTSE/Athex Market Index                          | 365.73 Œ   | 379.25     | -13.52  | -3.56% | 364.54   | 379.25   | 282.92   | 587.56    | -35.70% Œ   |
| FTSE Med Index                                   | 3,812.98 Œ | 3,817.35   | -4.37   | -0.11% |          |          | 3,062.99 | 5,342.28  | -23.42% Œ   |
| Athex Composite Index Total Return Index         | 997.40 Œ   | 1,031.26   | -33.86  | -3.28% | 995.25   | 1,031.26 | 770.25   | 1,557.05  | -33.31% Œ   |
| FTSE/Athex Large Cap Total Return                | 2,204.15 Œ | 2,287.53   | -83.38  | -3.64% |          |          | 1,760.89 | 3,542.27  | -35.43% Œ   |
| FTSE/ATHEX Large Cap Net Total Return            | 673.32 Œ   | 698.79     | -25.47  | -3.64% | 671.10   | 698.79   | 519.48   | 1,084.55  | -35.45% Œ   |
| FTSE/Athex Mid Cap Total Return                  | 1,022.67 Œ | 1,040.20   | -17.53  | -1.69% |          |          | 818.92   | 1,582.98  | -29.80% Œ   |
| FTSE/ATHEX High Dividend Yield Index Total Retur | 2,216.41 Œ | 2,264.06   | -47.65  | -2.10% |          |          | 1,730.41 | 3,015.16  | -23.71% Œ   |
| FTSE/ATHEX-CSE Banking Total Return Index        | 230.38 Œ   | 244.02     | -13.64  | -5.59% |          |          | 178.09   | 588.56    | -60.73% Œ   |
| Hellenic Mid & Small Cap Index                   | 912.16 Œ   | 938.03     | -25.87  | -2.76% | 911.44   | 938.03   | 701.19   | 1,312.90  | -27.23% Œ   |
| FTSE/Athex Banks                                 | 347.58 Œ   | 368.16     | -20.58  | -5.59% | 341.28   | 368.16   | 266.18   | 889.92    | -60.73% Œ   |
| FTSE/Athex Insurance                             | 1,594.50 Œ | 1,626.39   | -31.89  | -1.96% | 1,582.54 | 1,626.39 | 1,076.29 | 2,088.80  | -21.26% Œ   |
| FTSE/Athex Financial Services                    | 728.79 Œ   | 754.60     | -25.81  | -3.42% | 728.79   | 755.47   | 548.44   | 1,123.81  | -26.89% Œ   |
| FTSE/Athex Industrial Goods & Services           | 1,727.40 Œ | 1,768.70   | -41.30  | -2.34% | 1,706.63 | 1,768.70 | 1,302.84 | 2,712.84  | -32.56% Œ   |
| FTSE/Athex Retail                                | 45.71 #    | 45.58      | 0.13    | 0.29%  | 44.97    | 46.28    | 38.18    | 75.77     | -34.36% Œ   |
| FTSE/ATHEX Real Estate                           | 3,871.45 Œ | 4,026.53   | -155.08 | -3.85% | 3,871.45 | 4,031.01 | 2,945.19 | 5,826.74  | -29.16% Œ   |
| FTSE/Athex Personal & Household Goods            | 7,762.22 Œ | 7,853.78   | -91.56  | -1.17% | 7,566.95 | 7,853.78 | 5,596.91 | 10,280.00 | -20.88% Œ   |
| FTSE/Athex Food & Beverage                       | 8,228.18 Œ | 8,599.70   | -371.52 | -4.32% | 8,199.17 | 8,599.70 | 5,768.28 | 13,004.12 | -26.95% Œ   |
| FTSE/Athex Basic Resources                       | 4,078.73 Œ | 4,305.15   | -226.42 | -5.26% | 4,078.73 | 4,305.15 | 2,713.19 | 7,435.44  | -36.84% Œ   |
| FTSE/Athex Construction & Materials              | 2,016.24 Œ | 2,093.75   | -77.51  | -3.70% | 2,000.76 | 2,101.61 | 1,403.78 | 3,344.96  | -34.60% Œ   |
| FTSE/Athex Oil & Gas                             | 3,436.01 Œ | 3,580.87   | -144.86 | -4.05% | 3,424.27 | 3,580.87 | 2,268.39 | 5,154.35  | -31.94% Œ   |
| FTSE/Athex Chemicals                             | 6,371.15 # | 6,337.89   | 33.26   | 0.52%  | 6,293.45 | 6,408.97 | 5,513.26 | 9,442.19  | -28.13% Œ   |
| FTSE/Athex Travel & Leisure                      | 1,180.84 Œ | 1,212.05   | -31.21  | -2.57% | 1,171.96 | 1,212.05 | 904.20   | 2,084.49  | -39.12% Œ   |
| FTSE/Athex Technology                            | 690.21 Œ   | 702.47     | -12.26  | -1.75% | 684.35   | 702.47   | 537.98   | 1,029.21  | -23.35% Œ   |
| FTSE/Athex Telecommunications                    | 3,165.46 Œ | 3,272.81   | -107.35 | -3.28% | 3,165.46 | 3,272.81 | 2,480.07 | 3,960.95  | -19.35% Œ   |
| FTSE/Athex Utilities                             | 2,666.20 Œ | 2,726.68   | -60.48  | -2.22% | 2,655.81 | 2,726.68 | 1,865.80 | 3,447.76  | -16.30% Œ   |
| FTSE/Athex Health Care                           | 462.54 ¬   | 462.54     | 0.00    | 0.00%  | 462.54   | 462.54   | 402.35   | 508.96    | -8.38% Œ    |
| Athex All Share Index                            | 149.27 Œ   | 153.92     | -4.64   | -3.02% | 149.27   | 149.27   | 122.81   | 223.49    | -30.78% Œ   |
| Hellenic Corporate Bond Index                    | 110.25 #   | 108.95     | 1.31    | 1.20%  |          |          | 106.56   | 121.22    | -8.33% Œ    |
| Hellenic Corporate Bond Price Index              | 86.84 #    | 85.85      | 1.00    | 1.16%  |          |          | 84.04    | 96.15     | -9.26% Œ    |
|                                                  |            |            |         |        |          |          |          |           |             |