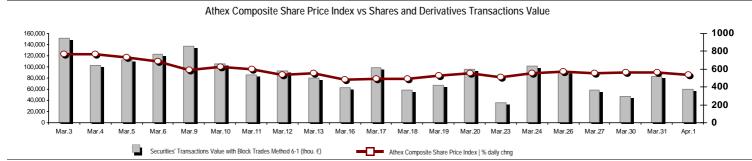

#### Summary of Markets

| Athex Capitalisation (mill. €) **:                                                                      | 37,933.80              |         | Derivatives Total Open Interest                    | 166,665 |         |
|---------------------------------------------------------------------------------------------------------|------------------------|---------|----------------------------------------------------|---------|---------|
| Daily change: mill. €   %                                                                               | -1,217.00              | -3.11%  | in Index Futures   % daily chng                    | 3,242   | 5.16%   |
| Yearly Avg Capitalisation: mill. €   % chng prev year Avg                                               | 54,468.84              | -0.57%  | in Stock Futures   % daily chng                    | 160,433 | -0.74%  |
| Athex Composite Share Price Index   % daily chng                                                        | 536.45                 | -3.91%  | in Index Options   % daily chng                    | 1,575   | 2.87%   |
| Athex Composite Share Price Index Capitalisation (mill. $\in$ ) Daily change (mill. $\in$ )             | 33,130.38<br>-1,198.61 |         | in Stock Options   % daily chng                    | 1,415   | 4.20%   |
| Securities' Transactions Value with Block Trades Method 6-1 (t                                          | 59,852.34              |         | Derivatives Contracts Volume:                      | 26,216  |         |
| Daily change: %                                                                                         | -23,192.23             | -27.93% | Daily change: pieces   %                           | -13,379 | -33.79% |
| YtD Avg Trans. Value: thou. ${\ensuremath{\varepsilon}} \mid {\ensuremath{\otimes}}$ chng prev year Avg | 83,119.29              | 26.31%  | YtD Avg Derivatives Contracts % chng prev year Avg | 36,854  | -12.03% |
| Blocks Transactions Value of Method 6-1 (thou. €)                                                       | 5,168.83               |         | Derivatives Trades Number:                         | 2,083   |         |
| Blocks Transactions Value of Method 6-2 & 6-3 (thou. €)                                                 | 95.53                  |         | Daily change: number   %                           | -1,270  | -37.88% |
| Bonds Transactions Value (thou.€)                                                                       | 665.41                 |         | YtD Avg Trades number % chng prev year Avg         | 3,100   | 8.80%   |
| Securities' Transactions Volume with Block Trades Method 6-1 (t                                         | tho 35,332.2           | 21      | Lending Total Open Interest                        | 615,536 |         |
| Daily change: thou. pieces   %                                                                          | -28,108.56             | -44.31% | Daily change: pieces   %                           | 22,960  | 3.87%   |
| YtD Avg Volume: % chng prev year Avg                                                                    | 42,184.06              | 32.87%  | Lending Volume (Multilateral/Bilateral)            | 12,000  |         |
| Blocks Transactions Volume of Method 6-1 (thou. Pieces)                                                 | 675.14                 |         | Daily change: pieces   %                           | -38,160 |         |
| Blocks Transactions Volume of Method 6-2 & 6-3 (thou. Pieces)                                           | 13.28                  |         |                                                    |         |         |
| Bonds Transactions Volume                                                                               | 782,000                |         | Multilateral Lending                               | 12,000  |         |
|                                                                                                         |                        |         | Bilateral Lending                                  | 0       |         |
|                                                                                                         |                        |         |                                                    |         |         |
| Securities' Trades Number with Block Trades Method 6-1                                                  | 33,046                 |         | Lending Trades Number:                             | 6       | -71.43% |
| Daily change: number   %                                                                                | -10,604                | -24.29% | Daily change: %                                    | -15     |         |
| YtD Avg Trades number % chng prev year Avg                                                              | 37,277                 | 37.31%  | Multilateral Lending Trades Number                 | 6       |         |
| Number of Blocks Method 6-1                                                                             | 7                      |         | °                                                  | 0       |         |
| Number of Blocks Method 6-2 & 6-3                                                                       | 3                      |         | Bilateral Lending Trades Number                    | 0       |         |
| Number of Bonds Transactions                                                                            | 123                    |         |                                                    |         |         |

Section 1: Statistical Figures of Securities, Derivatives and Lending

| Athex Indices                                    |            |            |         |         |          |          |          |           |             |
|--------------------------------------------------|------------|------------|---------|---------|----------|----------|----------|-----------|-------------|
| Index name                                       | 01/04/2020 | 31/03/2020 | pts.    | %       | Min      | Мах      | Year min | Year max  | Year change |
| Athex Composite Share Price Index                | 536.45 Œ   | 558.30     | -21.85  | -3.91%  | 534.79   | 558.30   | 469.55   | 949.20    | -41.48% Œ   |
| FTSE/Athex Large Cap                             | 1,300.75 Œ | 1,355.92   | -55.17  | -4.07%  | 1,297.69 | 1,355.92 | 1,135.79 | 2,371.26  | -43.40% Œ   |
| FTSE/Athex Mid Cap Index                         | 729.03 Œ   | 750.72     | -21.69  | -2.89%  | 719.79   | 750.72   | 659.09   | 1,298.86  | -39.00% Œ   |
| FTSE/ATHEX-CSE Banking Index                     | 243.63 Œ   | 271.46     | -27.83  | -10.25% | 242.41   | 271.46   | 201.47   | 673.55    | -63.63% Œ   |
| FTSE/ATHEX High Dividend Yield Index             | 1,941.89 Œ | 2,001.93   | -60.04  | -3.00%  | 1,932.93 | 2,001.93 | 1,730.40 | 3,015.23  | -33.98% Œ   |
| FTSE/ATHEX Global Traders Index Plus             | 1,408.35 Œ | 1,438.00   | -29.65  | -2.06%  | 1,396.16 | 1,438.00 | 1,269.53 | 2,435.50  | -39.26% Œ   |
| FTSE/ATHEX Global Traders Index                  | 1,609.09 Œ | 1,653.52   | -44.43  | -2.69%  | 1,599.54 | 1,653.52 | 1,458.31 | 2,560.38  | -35.18% Œ   |
| FTSE/ATHEX Mid & Small Cap Factor-Weighted Ind   | 2,213.71 Œ | 2,216.52   | -2.81   | -0.13%  | 2,180.01 | 2,216.52 | 2,028.59 | 3,205.70  | -25.61% Œ   |
| ATHEX Select Index Plus                          | 1,928.73 Œ | 1,990.94   | -62.21  | -3.12%  | 1,917.31 | 1,990.94 | 1,698.34 | 3,182.42  | -35.66% Œ   |
| ATHEX Select Index                               | 1,972.27 Œ | 2,020.51   | -48.24  | -2.39%  | 1,955.79 | 2,020.51 | 1,734.15 | 3,581.16  | -39.74% Œ   |
| ATHEX Mid & SmallCap Price Index                 | 4,565.28 # | 4,546.76   | 18.52   | 0.41%   | 4,468.37 | 4,565.28 | 3,964.16 | 6,324.97  | -23.10% Œ   |
| FTSE/Athex Market Index                          | 323.12 Œ   | 336.64     | -13.52  | -4.02%  | 322.26   | 336.64   | 282.92   | 587.56    | -43.20% Œ   |
| FTSE Med Index                                   | 3,712.64 # | 3,579.47   | 133.17  | 3.72%   |          |          | 3,062.99 | 5,342.28  | -25.43% Œ   |
| Athex Composite Index Total Return Index         | 880.65 Œ   | 916.51     | -35.86  | -3.91%  | 877.92   | 916.51   | 770.25   | 1,557.05  | -41.11% Œ   |
| FTSE/Athex Large Cap Total Return                | 1,947.55 Œ | 2,030.15   | -82.60  | -4.07%  |          |          | 1,760.89 | 3,542.27  | -42.94% Œ   |
| FTSE/ATHEX Large Cap Net Total Return            | 594.93 Œ   | 620.16     | -25.23  | -4.07%  | 593.53   | 620.16   | 519.48   | 1,084.55  | -42.97% Œ   |
| FTSE/Athex Mid Cap Total Return                  | 890.08 Œ   | 916.56     | -26.48  | -2.89%  |          |          | 818.92   | 1,582.98  | -38.91% Œ   |
| FTSE/ATHEX High Dividend Yield Index Total Retur | 1,941.89 Œ | 2,001.93   | -60.04  | -3.00%  |          |          | 1,730.41 | 3,015.16  | -33.16% Œ   |
| FTSE/ATHEX-CSE Banking Total Return Index        | 213.36 Œ   | 237.73     | -24.37  | -10.25% |          |          | 178.09   | 588.56    | -63.63% Œ   |
| Hellenic Mid & Small Cap Index                   | 794.08 Œ   | 816.13     | -22.05  | -2.70%  | 789.29   | 816.13   | 701.19   | 1,312.90  | -36.65% Œ   |
| FTSE/Athex Banks                                 | 321.90 Œ   | 358.67     | -36.77  | -10.25% | 320.29   | 358.67   | 266.18   | 889.92    | -63.63% Œ   |
| FTSE/Athex Insurance                             | 1,407.15 # | 1,383.23   | 23.92   | 1.73%   | 1,255.67 | 1,407.15 | 1,076.29 | 2,088.80  | -30.51% Œ   |
| FTSE/Athex Financial Services                    | 693.80 Œ   | 707.19     | -13.39  | -1.89%  | 668.93   | 707.19   | 548.44   | 1,123.81  | -30.40% Œ   |
| FTSE/Athex Industrial Goods & Services           | 1,503.35 Œ | 1,571.93   | -68.58  | -4.36%  | 1,498.35 | 1,571.93 | 1,302.84 | 2,712.84  | -41.31% Œ   |
| FTSE/Athex Retail                                | 43.36 Œ    | 43.84      | -0.48   | -1.09%  | 43.27    | 43.84    | 38.18    | 75.77     | -37.74% Œ   |
| FTSE/ATHEX Real Estate                           | 3,718.84 Œ | 3,822.08   | -103.24 | -2.70%  | 3,656.43 | 3,822.08 | 2,945.19 | 5,826.74  | -31.95% Œ   |
| FTSE/Athex Personal & Household Goods            | 6,417.86 Œ | 6,568.47   | -150.61 | -2.29%  | 6,271.84 | 6,568.47 | 5,596.91 | 10,280.00 | -34.58% Œ   |
| FTSE/Athex Food & Beverage                       | 7,222.69 # | 7,181.52   | 41.17   | 0.57%   | 6,989.78 | 7,298.34 | 5,768.28 | 13,004.12 | -35.88% Œ   |
| FTSE/Athex Basic Resources                       | 3,748.29 Œ | 3,831.73   | -83.44  | -2.18%  | 3,684.44 | 3,862.95 | 2,713.19 | 7,435.44  | -41.96% Œ   |
| FTSE/Athex Construction & Materials              | 1,699.03 Œ | 1,764.32   | -65.29  | -3.70%  | 1,679.71 | 1,764.32 | 1,403.78 | 3,344.96  | -44.89% Œ   |
| FTSE/Athex Oil & Gas                             | 2,803.62 Œ | 2,847.90   | -44.28  | -1.55%  | 2,765.90 | 2,847.90 | 2,268.39 | 5,154.35  | -44.47% Œ   |
| FTSE/Athex Chemicals                             | 6,015.34 Œ | 6,089.54   | -74.20  | -1.22%  | 5,917.16 | 6,104.36 | 5,513.26 | 9,442.19  | -32.14% Œ   |
| FTSE/Athex Travel & Leisure                      | 1,056.63 Œ | 1,133.47   | -76.84  | -6.78%  | 1,047.27 | 1,133.47 | 904.20   | 2,084.49  | -45.53% Œ   |
| FTSE/Athex Technology                            | 604.92 Œ   | 612.95     | -8.03   | -1.31%  | 599.97   | 612.95   | 537.98   | 1,029.21  | -32.82% Œ   |
| FTSE/Athex Telecommunications                    | 2,876.44 Œ | 3,022.32   | -145.88 | -4.83%  | 2,876.44 | 3,022.32 | 2,480.07 | 3,960.95  | -26.72% Œ   |
| FTSE/Athex Utilities                             | 2,386.54 Œ | 2,466.79   | -80.25  | -3.25%  | 2,386.31 | 2,466.79 | 1,865.80 | 3,447.76  | -25.08% Œ   |
| FTSE/Athex Health Care                           | 429.87 Œ   | 436.74     | -6.87   | -1.57%  | 429.87   | 436.74   | 402.35   | 508.96    | -14.85% Œ   |
| Athex All Share Index                            | 133.45 Œ   | 137.74     | -4.29   | -3.12%  | 133.45   | 133.45   | 122.81   | 223.49    | -38.12% Œ   |
| Hellenic Corporate Bond Index                    | 107.37 #   | 107.02     | 0.35    | 0.32%   |          |          | 106.56   | 121.22    | -10.73% Œ   |
| Hellenic Corporate Bond Price Index              | 84.62 #    | 84.34      | 0.27    | 0.32%   |          |          | 84.04    | 96.15     | -11.59% Œ   |