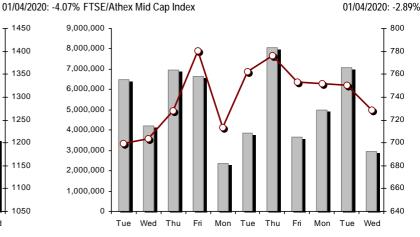

01/04/2020: -2.69%

# Athex Indices

FTSE/ATHEX Mid & Small Cap Factor-Weighted Index

01/04/2020: -2.06% FTSE/ATHEX Global Traders Index

Wed Thu

Tue

Fri

8,000,000 1750 7,000,000 1700 1650 6,000,000 5,000,000 1600 4,000,000 1550 3,000,000 1500 2,000,000 1450 1,000,000 1400 0 1350

Mon Tue Thu

Fri

Mon Tue

Wed

Indices volume of transactions

Section 1: Statistical Figures of Securities, Derivatives and Lending