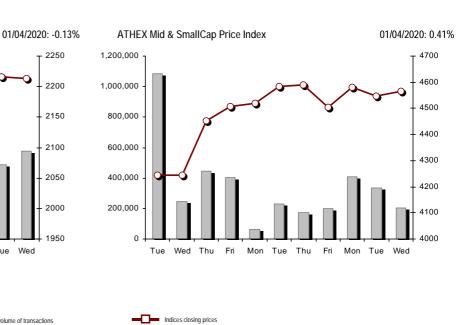

# Athex Indices

FTSE/ATHEX Mid & Small Cap Factor-Weighted Index

01/04/2020: -2.06% FTSE/ATHEX Global Traders Index

Wed Thu

Tue

Fri

8,000,000 1750 7,000,000 1700 1650 6,000,000 5,000,000 1600 4,000,000 1550 3,000,000 1500 2,000,000 1450 1,000,000 1400 0 1350

Mon Tue Thu

Fri

Mon Tue

Wed

Indices volume of transactions

Section 1: Statistical Figures of Securities, Derivatives and Lending