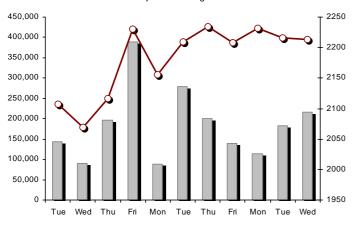

01/04/2020: -2.69%

# Athex Indices

FTSE/ATHEX Mid & Small Cap Factor-Weighted Index

01/04/2020: -2.06% FTSE/ATHEX Global Traders Index

Wed Thu

Tue

Fri

8,000,000 1750 7,000,000 1700 1650 6,000,000 5,000,000 1600 4,000,000 1550 3,000,000 1500 2,000,000 1450 1,000,000 1400 0 1350

Mon Tue Thu

Fri

Mon Tue

Wed

Indices volume of transactions

Section 1: Statistical Figures of Securities, Derivatives and Lending