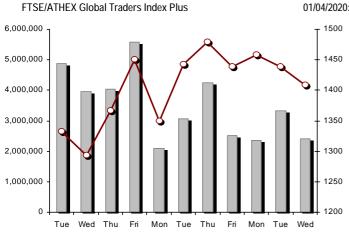

01/04/2020: -2.69%

# Athex Indices

FTSE/ATHEX Mid & Small Cap Factor-Weighted Index

01/04/2020: -2.06% FTSE/ATHEX Global Traders Index

Wed Thu

Tue

Fri

8,000,000 1750 7,000,000 1700 1650 6,000,000 5,000,000 1600 4,000,000 1550 3,000,000 1500 2,000,000 1450 1,000,000 1400 0 1350

Mon Tue Thu

Fri

Mon Tue

Wed

Indices volume of transactions

Section 1: Statistical Figures of Securities, Derivatives and Lending