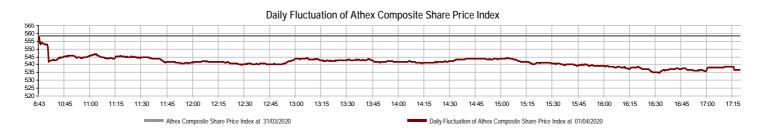

#### Summary of Markets

| Athex Capitalisation (mill. €) **:                                                                      | 37,933.80              |         | Derivatives Total Open Interest                    | 166,665 |         |
|---------------------------------------------------------------------------------------------------------|------------------------|---------|----------------------------------------------------|---------|---------|
| Daily change: mill. €   %                                                                               | -1,217.00              | -3.11%  | in Index Futures   % daily chng                    | 3,242   | 5.16%   |
| Yearly Avg Capitalisation: mill. €   % chng prev year Avg                                               | 54,468.84              | -0.57%  | in Stock Futures   % daily chng                    | 160,433 | -0.74%  |
| Athex Composite Share Price Index   % daily chng                                                        | 536.45                 | -3.91%  | in Index Options   % daily chng                    | 1,575   | 2.87%   |
| Athex Composite Share Price Index Capitalisation (mill. $\in$ ) Daily change (mill. $\in$ )             | 33,130.38<br>-1,198.61 |         | in Stock Options   % daily chng                    | 1,415   | 4.20%   |
| Securities' Transactions Value with Block Trades Method 6-1 (t                                          | 59,852.34              |         | Derivatives Contracts Volume:                      | 26,216  |         |
| Daily change: %                                                                                         | -23,192.23             | -27.93% | Daily change: pieces   %                           | -13,379 | -33.79% |
| YtD Avg Trans. Value: thou. ${\ensuremath{\varepsilon}} \mid {\ensuremath{\otimes}}$ chng prev year Avg | 83,119.29              | 26.31%  | YtD Avg Derivatives Contracts % chng prev year Avg | 36,854  | -12.03% |
| Blocks Transactions Value of Method 6-1 (thou. €)                                                       | 5,168.83               |         | Derivatives Trades Number:                         | 2,083   |         |
| Blocks Transactions Value of Method 6-2 & 6-3 (thou. €)                                                 | 95.53                  |         | Daily change: number   %                           | -1,270  | -37.88% |
| Bonds Transactions Value (thou.€)                                                                       | 665.41                 |         | YtD Avg Trades number % chng prev year Avg         | 3,100   | 8.80%   |
| Securities' Transactions Volume with Block Trades Method 6-1 (t                                         | tho 35,332.2           | 21      | Lending Total Open Interest                        | 615,536 |         |
| Daily change: thou. pieces   %                                                                          | -28,108.56             | -44.31% | Daily change: pieces   %                           | 22,960  | 3.87%   |
| YtD Avg Volume: % chng prev year Avg                                                                    | 42,184.06              | 32.87%  | Lending Volume (Multilateral/Bilateral)            | 12,000  |         |
| Blocks Transactions Volume of Method 6-1 (thou. Pieces)                                                 | 675.14                 |         | Daily change: pieces   %                           | -38,160 |         |
| Blocks Transactions Volume of Method 6-2 & 6-3 (thou. Pieces)                                           | 13.28                  |         |                                                    |         |         |
| Bonds Transactions Volume                                                                               | 782,000                |         | Multilateral Lending                               | 12,000  |         |
|                                                                                                         |                        |         | Bilateral Lending                                  | 0       |         |
|                                                                                                         |                        |         |                                                    |         |         |
| Securities' Trades Number with Block Trades Method 6-1                                                  | 33,046                 |         | Lending Trades Number:                             | 6       | -71.43% |
| Daily change: number   %                                                                                | -10,604                | -24.29% | Daily change: %                                    | -15     |         |
| YtD Avg Trades number % chng prev year Avg                                                              | 37,277                 | 37.31%  | Multilateral Lending Trades Number                 | 6       |         |
| Number of Blocks Method 6-1                                                                             | 7                      |         | °                                                  | 0       |         |
| Number of Blocks Method 6-2 & 6-3                                                                       | 3                      |         | Bilateral Lending Trades Number                    | 0       |         |
| Number of Bonds Transactions                                                                            | 123                    |         |                                                    |         |         |

Section 1: Statistical Figures of Securities, Derivatives and Lending

| Athex Indices                                    |            |            |         |         |          |          |          |           |             |
|--------------------------------------------------|------------|------------|---------|---------|----------|----------|----------|-----------|-------------|
| Index name                                       | 01/04/2020 | 31/03/2020 | pts.    | %       | Min      | Мах      | Year min | Year max  | Year change |
| Athex Composite Share Price Index                | 536.45 Œ   | 558.30     | -21.85  | -3.91%  | 534.79   | 558.30   | 469.55   | 949.20    | -41.48% Œ   |
| FTSE/Athex Large Cap                             | 1,300.75 Œ | 1,355.92   | -55.17  | -4.07%  | 1,297.69 | 1,355.92 | 1,135.79 | 2,371.26  | -43.40% Œ   |
| FTSE/Athex Mid Cap Index                         | 729.03 Œ   | 750.72     | -21.69  | -2.89%  | 719.79   | 750.72   | 659.09   | 1,298.86  | -39.00% Œ   |
| FTSE/ATHEX-CSE Banking Index                     | 243.63 Œ   | 271.46     | -27.83  | -10.25% | 242.41   | 271.46   | 201.47   | 673.55    | -63.63% Œ   |
| FTSE/ATHEX High Dividend Yield Index             | 1,941.89 Œ | 2,001.93   | -60.04  | -3.00%  | 1,932.93 | 2,001.93 | 1,730.40 | 3,015.23  | -33.98% Œ   |
| FTSE/ATHEX Global Traders Index Plus             | 1,408.35 Œ | 1,438.00   | -29.65  | -2.06%  | 1,396.16 | 1,438.00 | 1,269.53 | 2,435.50  | -39.26% Œ   |
| FTSE/ATHEX Global Traders Index                  | 1,609.09 Œ | 1,653.52   | -44.43  | -2.69%  | 1,599.54 | 1,653.52 | 1,458.31 | 2,560.38  | -35.18% Œ   |
| FTSE/ATHEX Mid & Small Cap Factor-Weighted Ind   | 2,213.71 Œ | 2,216.52   | -2.81   | -0.13%  | 2,180.01 | 2,216.52 | 2,028.59 | 3,205.70  | -25.61% Œ   |
| ATHEX Select Index Plus                          | 1,928.73 Œ | 1,990.94   | -62.21  | -3.12%  | 1,917.31 | 1,990.94 | 1,698.34 | 3,182.42  | -35.66% Œ   |
| ATHEX Select Index                               | 1,972.27 Œ | 2,020.51   | -48.24  | -2.39%  | 1,955.79 | 2,020.51 | 1,734.15 | 3,581.16  | -39.74% Œ   |
| ATHEX Mid & SmallCap Price Index                 | 4,565.28 # | 4,546.76   | 18.52   | 0.41%   | 4,468.37 | 4,565.28 | 3,964.16 | 6,324.97  | -23.10% Œ   |
| FTSE/Athex Market Index                          | 323.12 Œ   | 336.64     | -13.52  | -4.02%  | 322.26   | 336.64   | 282.92   | 587.56    | -43.20% Œ   |
| FTSE Med Index                                   | 3,712.64 # | 3,579.47   | 133.17  | 3.72%   |          |          | 3,062.99 | 5,342.28  | -25.43% Œ   |
| Athex Composite Index Total Return Index         | 880.65 Œ   | 916.51     | -35.86  | -3.91%  | 877.92   | 916.51   | 770.25   | 1,557.05  | -41.11% Œ   |
| FTSE/Athex Large Cap Total Return                | 1,947.55 Œ | 2,030.15   | -82.60  | -4.07%  |          |          | 1,760.89 | 3,542.27  | -42.94% Œ   |
| FTSE/ATHEX Large Cap Net Total Return            | 594.93 Œ   | 620.16     | -25.23  | -4.07%  | 593.53   | 620.16   | 519.48   | 1,084.55  | -42.97% Œ   |
| FTSE/Athex Mid Cap Total Return                  | 890.08 Œ   | 916.56     | -26.48  | -2.89%  |          |          | 818.92   | 1,582.98  | -38.91% Œ   |
| FTSE/ATHEX High Dividend Yield Index Total Retur | 1,941.89 Œ | 2,001.93   | -60.04  | -3.00%  |          |          | 1,730.41 | 3,015.16  | -33.16% Œ   |
| FTSE/ATHEX-CSE Banking Total Return Index        | 213.36 Œ   | 237.73     | -24.37  | -10.25% |          |          | 178.09   | 588.56    | -63.63% Œ   |
| Hellenic Mid & Small Cap Index                   | 794.08 Œ   | 816.13     | -22.05  | -2.70%  | 789.29   | 816.13   | 701.19   | 1,312.90  | -36.65% Œ   |
| FTSE/Athex Banks                                 | 321.90 Œ   | 358.67     | -36.77  | -10.25% | 320.29   | 358.67   | 266.18   | 889.92    | -63.63% Œ   |
| FTSE/Athex Insurance                             | 1,407.15 # | 1,383.23   | 23.92   | 1.73%   | 1,255.67 | 1,407.15 | 1,076.29 | 2,088.80  | -30.51% Œ   |
| FTSE/Athex Financial Services                    | 693.80 Œ   | 707.19     | -13.39  | -1.89%  | 668.93   | 707.19   | 548.44   | 1,123.81  | -30.40% Œ   |
| FTSE/Athex Industrial Goods & Services           | 1,503.35 Œ | 1,571.93   | -68.58  | -4.36%  | 1,498.35 | 1,571.93 | 1,302.84 | 2,712.84  | -41.31% Œ   |
| FTSE/Athex Retail                                | 43.36 Œ    | 43.84      | -0.48   | -1.09%  | 43.27    | 43.84    | 38.18    | 75.77     | -37.74% Œ   |
| FTSE/ATHEX Real Estate                           | 3,718.84 Œ | 3,822.08   | -103.24 | -2.70%  | 3,656.43 | 3,822.08 | 2,945.19 | 5,826.74  | -31.95% Œ   |
| FTSE/Athex Personal & Household Goods            | 6,417.86 Œ | 6,568.47   | -150.61 | -2.29%  | 6,271.84 | 6,568.47 | 5,596.91 | 10,280.00 | -34.58% Œ   |
| FTSE/Athex Food & Beverage                       | 7,222.69 # | 7,181.52   | 41.17   | 0.57%   | 6,989.78 | 7,298.34 | 5,768.28 | 13,004.12 | -35.88% Œ   |
| FTSE/Athex Basic Resources                       | 3,748.29 Œ | 3,831.73   | -83.44  | -2.18%  | 3,684.44 | 3,862.95 | 2,713.19 | 7,435.44  | -41.96% Œ   |
| FTSE/Athex Construction & Materials              | 1,699.03 Œ | 1,764.32   | -65.29  | -3.70%  | 1,679.71 | 1,764.32 | 1,403.78 | 3,344.96  | -44.89% Œ   |
| FTSE/Athex Oil & Gas                             | 2,803.62 Œ | 2,847.90   | -44.28  | -1.55%  | 2,765.90 | 2,847.90 | 2,268.39 | 5,154.35  | -44.47% Œ   |
| FTSE/Athex Chemicals                             | 6,015.34 Œ | 6,089.54   | -74.20  | -1.22%  | 5,917.16 | 6,104.36 | 5,513.26 | 9,442.19  | -32.14% Œ   |
| FTSE/Athex Travel & Leisure                      | 1,056.63 Œ | 1,133.47   | -76.84  | -6.78%  | 1,047.27 | 1,133.47 | 904.20   | 2,084.49  | -45.53% Œ   |
| FTSE/Athex Technology                            | 604.92 Œ   | 612.95     | -8.03   | -1.31%  | 599.97   | 612.95   | 537.98   | 1,029.21  | -32.82% Œ   |
| FTSE/Athex Telecommunications                    | 2,876.44 Œ | 3,022.32   | -145.88 | -4.83%  | 2,876.44 | 3,022.32 | 2,480.07 | 3,960.95  | -26.72% Œ   |
| FTSE/Athex Utilities                             | 2,386.54 Œ | 2,466.79   | -80.25  | -3.25%  | 2,386.31 | 2,466.79 | 1,865.80 | 3,447.76  | -25.08% Œ   |
| FTSE/Athex Health Care                           | 429.87 Œ   | 436.74     | -6.87   | -1.57%  | 429.87   | 436.74   | 402.35   | 508.96    | -14.85% Œ   |
| Athex All Share Index                            | 133.45 Œ   | 137.74     | -4.29   | -3.12%  | 133.45   | 133.45   | 122.81   | 223.49    | -38.12% Œ   |
| Hellenic Corporate Bond Index                    | 107.37 #   | 107.02     | 0.35    | 0.32%   |          |          | 106.56   | 121.22    | -10.73% Œ   |
| Hellenic Corporate Bond Price Index              | 84.62 #    | 84.34      | 0.27    | 0.32%   |          |          | 84.04    | 96.15     | -11.59% Œ   |