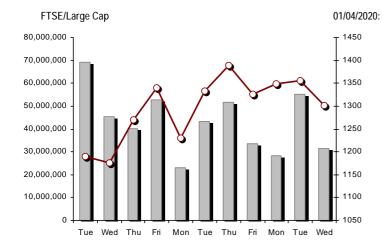

# Athex Indices

FTSE/ATHEX Mid & Small Cap Factor-Weighted Index

01/04/2020: -2.06% FTSE/ATHEX Global Traders Index

Wed Thu

Tue

Fri

8,000,000 1750 7,000,000 1700 1650 6,000,000 5,000,000 1600 4,000,000 1550 3,000,000 1500 2,000,000 1450 1,000,000 1400 0 1350

Mon Tue Thu

Fri

Mon Tue

Wed

Indices volume of transactions

Section 1: Statistical Figures of Securities, Derivatives and Lending