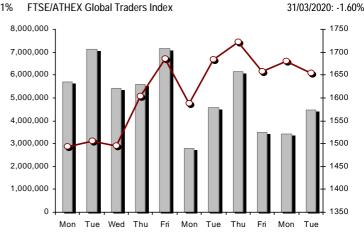

| Athex Indices                                    |            |            |         |        |          |          |          |           |                  |
|--------------------------------------------------|------------|------------|---------|--------|----------|----------|----------|-----------|------------------|
| Index name                                       | 31/03/2020 | 30/03/2020 | pts.    | %      | Min      | Max      | Year min | Year max  | Year change      |
| Athex Composite Share Price Index                | 558.30 Œ   | 558.70     | -0.40   | -0.07% | 557.08   | 582.54   | 469.55   | 949.20    | -39.09% Œ        |
| FTSE/Athex Large Cap                             | 1,355.92 # | 1,348.96   | 6.96    | 0.52%  | 1,348.96 | 1,414.41 | 1,135.79 | 2,371.26  | -41.00% <b>Œ</b> |
| FTSE/Athex Mid Cap Index                         | 750.72 Œ   | 751.88     | -1.16   | -0.15% | 745.43   | 786.56   | 659.09   | 1,298.86  | -37.19% <b>Œ</b> |
| FTSE/ATHEX-CSE Banking Index                     | 271.46 #   | 267.05     | 4.41    | 1.65%  | 267.04   | 289.38   | 201.47   | 673.55    | -59.48% Œ        |
| FTSE/ATHEX High Dividend Yield Index             | 2,001.93 Œ | 2,039.66   | -37.73  | -1.85% | 2,001.93 | 2,102.79 | 1,730.40 | 3,015.23  | -31.94% <b>Œ</b> |
| FTSE/ATHEX Global Traders Index Plus             | 1,438.00 Œ | 1,458.54   | -20.54  | -1.41% | 1,438.00 | 1,513.17 | 1,269.53 | 2,435.50  | -37.98% Œ        |
| FTSE/ATHEX Global Traders Index                  | 1,653.52 Œ | 1,680.42   | -26.90  | -1.60% | 1,653.52 | 1,727.38 | 1,458.31 | 2,560.38  | -33.39% Œ        |
| FTSE/ATHEX Mid & Small Cap Factor-Weighted Ind   | 2,216.52 Œ | 2,231.41   | -14.89  | -0.67% | 2,204.63 | 2,267.34 | 2,028.59 | 3,205.70  | -25.51% Œ        |
| ATHEX Select Index Plus                          | 1,990.94 Œ | 2,014.89   | -23.95  | -1.19% | 1,990.94 | 2,092.90 | 1,698.34 | 3,182.42  | -33.58% Œ        |
| ATHEX Select Index                               | 2,020.51 # | 2,004.12   | 16.39   | 0.82%  | 1,997.26 | 2,089.47 | 1,734.15 | 3,581.16  | -38.27% Œ        |
| ATHEX Mid & SmallCap Price Index                 | 4,546.76 Œ | 4,582.09   | -35.33  | -0.77% | 4,522.61 | 4,675.09 | 3,964.16 | 6,324.97  | -23.42% Œ        |
| FTSE/Athex Market Index                          | 336.64 #   | 334.99     | 1.65    | 0.49%  | 334.99   | 351.04   | 282.92   | 587.56    | -40.82% Œ        |
| FTSE Med Index                                   | 3,579.47 # | 3,531.59   | 47.88   | 1.36%  |          |          | 3,062.99 | 5,342.28  | -28.11% Œ        |
| Athex Composite Index Total Return Index         | 916.51 Œ   | 917.17     | -0.66   | -0.07% | 914.52   | 956.31   | 770.25   | 1,557.05  | -38.72% <b>Œ</b> |
| FTSE/Athex Large Cap Total Return                | 2,030.15 # | 2,019.73   | 10.42   | 0.52%  |          |          | 1,760.89 | 3,542.27  | -40.52% <b>Œ</b> |
| FTSE/ATHEX Large Cap Net Total Return            | 620.16 #   | 616.98     | 3.18    | 0.52%  | 616.98   | 646.91   | 519.48   | 1,084.55  | -40.55% Œ        |
| FTSE/Athex Mid Cap Total Return                  | 916.56 Œ   | 917.97     | -1.41   | -0.15% |          |          | 818.92   | 1,582.98  | -37.09% <b>Œ</b> |
| FTSE/ATHEX High Dividend Yield Index Total Retur | 2,001.93 Œ | 2,039.66   | -37.73  | -1.85% |          |          | 1,730.41 | 3,015.16  | -31.09% Œ        |
| FTSE/ATHEX-CSE Banking Total Return Index        | 237.73 #   | 233.87     | 3.86    | 1.65%  |          |          | 178.09   | 588.56    | -59.48% Œ        |
| Hellenic Mid & Small Cap Index                   | 816.13 Œ   | 823.06     | -6.93   | -0.84% | 816.13   | 853.77   | 701.19   | 1,312.90  | -34.89% Œ        |
| FTSE/Athex Banks                                 | 358.67 #   | 352.84     | 5.83    | 1.65%  | 352.82   | 382.34   | 266.18   | 889.92    | -59.48% Œ        |
| FTSE/Athex Insurance                             | 1,383.23 # | 1,331.41   | 51.82   | 3.89%  | 1,331.41 | 1,435.05 | 1,076.29 | 2,088.80  | -31.69% Œ        |
| FTSE/Athex Financial Services                    | 707.19 Œ   | 753.30     | -46.11  | -6.12% | 707.19   | 769.23   | 548.44   | 1,123.81  | -29.06% Œ        |
| FTSE/Athex Industrial Goods & Services           | 1,571.93 Œ | 1,601.94   | -30.01  | -1.87% | 1,571.50 | 1,670.61 | 1,302.84 | 2,712.84  | -38.63% Œ        |
| FTSE/Athex Retail                                | 43.84 #    | 43.46      | 0.38    | 0.87%  | 43.46    | 45.47    | 38.18    | 75.77     | -37.05% Œ        |
| FTSE/ATHEX Real Estate                           | 3,822.08 # | 3,748.12   | 73.96   | 1.97%  | 3,748.12 | 3,981.18 | 2,945.19 | 5,826.74  | -30.06% Œ        |
| FTSE/Athex Personal & Household Goods            | 6,568.47 Œ | 6,760.62   | -192.15 | -2.84% | 6,566.34 | 7,120.49 | 5,596.91 | 10,280.00 | -33.04% Œ        |
| FTSE/Athex Food & Beverage                       | 7,181.52 # | 6,748.83   | 432.69  | 6.41%  | 6,748.83 | 7,267.17 | 5,768.28 | 13,004.12 | -36.24% <b>Œ</b> |
| FTSE/Athex Basic Resources                       | 3,831.73 Œ | 3,860.88   | -29.15  | -0.76% | 3,760.28 | 3,934.28 | 2,713.19 | 7,435.44  | -40.67% Œ        |
| FTSE/Athex Construction & Materials              | 1,764.32 Œ | 1,782.12   | -17.80  | -1.00% | 1,761.37 | 1,868.53 | 1,403.78 | 3,344.96  | -42.78% Œ        |
| FTSE/Athex Oil & Gas                             | 2,847.90 Œ | 2,865.55   | -17.65  | -0.62% | 2,847.90 | 2,968.60 | 2,268.39 | 5,154.35  | -43.59% Œ        |
| FTSE/Athex Chemicals                             | 6,089.54 # | 6,052.37   | 37.17   | 0.61%  | 5,948.67 | 6,362.80 | 5,513.26 | 9,442.19  | -31.31% Œ        |
| FTSE/Athex Travel & Leisure                      | 1,133.47 Œ | 1,156.00   | -22.53  | -1.95% | 1,119.86 | 1,229.52 | 904.20   | 2,084.49  | -41.56% Œ        |
| FTSE/Athex Technology                            | 612.95 #   | 606.23     | 6.72    | 1.11%  | 606.23   | 638.29   | 537.98   | 1,029.21  | -31.93% Œ        |
| FTSE/Athex Telecommunications                    | 3,022.32 Œ | 3,096.64   | -74.32  | -2.40% | 2,967.27 | 3,162.70 | 2,480.07 | 3,960.95  | -23.00% Œ        |
| FTSE/Athex Utilities                             | 2,466.79 Œ | 2,493.27   | -26.48  | -1.06% | 2,466.79 | 2,577.53 | 1,865.80 | 3,447.76  | -22.56% Œ        |
| FTSE/Athex Health Care                           | 436.74 Œ   | 438.12     | -1.38   | -0.31% | 436.74   | 481.45   | 402.35   | 508.96    | -13.49% Œ        |
| Athex All Share Index                            | 137.74 #   | 137.07     | 0.67    | 0.49%  | 137.74   | 137.74   | 122.81   | 223.49    | -36.13% <b>Œ</b> |
| Hellenic Corporate Bond Index                    | 107.02 Œ   | 107.50     | -0.47   | -0.44% |          |          | 106.56   | 121.22    | -11.02% <b>Œ</b> |
| Hellenic Corporate Bond Price Index              | 84.34 Œ    | 84.75      | -0.40   | -0.48% |          |          | 84.04    | 96.15     | -11.87% Œ        |