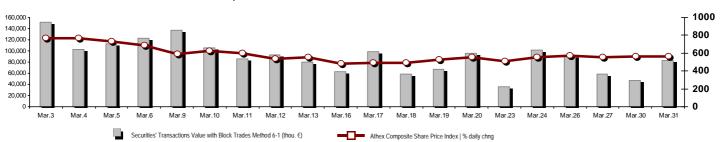

## **Summary of Markets**

| Athex Capitalisation (mill. €) **:                                                          | 39,150.80           |        | Derivatives Total Open Interest                    | 167,606 |         |
|---------------------------------------------------------------------------------------------|---------------------|--------|----------------------------------------------------|---------|---------|
| Daily change: mill. €   %                                                                   | 188.16              | 0.48%  | in Index Futures   % daily chng                    | 3,083   | 0.00%   |
| Yearly Avg Capitalisation: mill. €   % chng prev year Avg                                   | 54,739.90           | -0.08% | in Stock Futures   % daily chng                    | 161,634 | 0.00%   |
| Athex Composite Share Price Index   % daily chng                                            | 558.30              | -0.07% | in Index Options   % daily chng                    | 1,531   | 0.00%   |
| Athex Composite Share Price Index Capitalisation (mill. $\in$ ) Daily change (mill. $\in$ ) | 34,328.99<br>216.04 |        | in Stock Options   % daily chng                    | 1,358   | 0.00%   |
| Securities' Transactions Value with Block Trades Method 6-1 (t                              | 83,044.57           |        | Derivatives Contracts Volume:                      | 39,595  |         |
| Daily change: %                                                                             | 35,998.47           | 76.52% | Daily change: pieces   %                           | 19,079  | 93.00%  |
| YtD Avg Trans. Value: thou. $\in\mid\%$ chng prev year Avg                                  | 83,500.72           | 26.89% | YtD Avg Derivatives Contracts % chng prev year Avg | 37,028  | -11.62% |
| Blocks Transactions Value of Method 6-1 (thou. €)                                           | 9,324.43            |        | Derivatives Trades Number:                         | 3,353   |         |
| Blocks Transactions Value of Method 6-2 & 6-3 (thou. €)                                     | 0.57                |        | Daily change: number   %                           | 1,444   | 75.64%  |
| Bonds Transactions Value (thou.€)                                                           | 767.97              |        | YtD Avg Trades number % chng prev year Avg         | 3,117   | 9.39%   |
| Securities' Transactions Volume with Block Trades Method 6-1 (t                             | ho 63,440.          | 77     | Lending Total Open Interest                        | 592,576 |         |
| Daily change: thou. pieces   %                                                              | 29,047.20           | 84.46% | Daily change: pieces   %                           | 0       | 0.00%   |
| YtD Avg Volume: % chng prev year Avg                                                        | 42,296.38           | 33.22% | Lending Volume (Multilateral/Bilateral)            | 50,160  |         |
| Blocks Transactions Volume of Method 6-1 (thou. Pieces)                                     | 5,149.83            |        | Daily change: pieces   %                           | 26,816  |         |
| Blocks Transactions Volume of Method 6-2 & 6-3 (thou. Pieces)                               | 0.53                |        | Modello Accord Lorondron                           | 4/ 0/0  |         |
| Bonds Transactions Volume                                                                   | 872,000             |        | Multilateral Lending                               | 46,960  |         |
|                                                                                             |                     |        | Bilateral Lending                                  | 3,200   |         |
|                                                                                             |                     |        |                                                    |         |         |
| Securities' Trades Number with Block Trades Method 6-1                                      | 43,650              |        | Lending Trades Number:                             | 21      | 31.25%  |
| Daily change: number   %                                                                    | 12,142              | 38.54% | Daily change: %                                    | 5       |         |
| YtD Avg Trades number % chng prev year Avg                                                  | 37,346              | 37.56% | Multilateral Lending Trades Number                 | 19      |         |
| Number of Blocks Method 6-1                                                                 | 11                  |        | ŭ                                                  | 2       |         |
| Number of Blocks Method 6-2 & 6-3                                                           | 1                   |        | Bilateral Lending Trades Number                    | 2       |         |
| Number of Bonds Transactions                                                                | 105                 | L      |                                                    |         |         |

# Analytic Figures for Athex Market's Boards and Categories

|                                       | Total Traded<br>Securities | Main Market  | Surveillance | ксhange Traded Funds<br>(ETFs) |  |
|---------------------------------------|----------------------------|--------------|--------------|--------------------------------|--|
| Totals                                | 126                        | 110          | 15           | 1                              |  |
| Gain / Lose / Same:                   | 53 / 52 / 21               | 50 / 50 / 10 | 2/2/11       | 1/0/0                          |  |
| Athex Capitalisation (mill. €) **     | 39,150.80                  | 38,928.10    | 222.70       |                                |  |
| Daily Average Trans/ons Value(thou.€) | 83,500.72                  | 83,396.16    | 123.82       | 92.33                          |  |
| Transactions Value                    | 83,045.13                  | 83,004.81    | 31.57        | 8.75                           |  |
| Main Board:                           | 73,720.14                  | 73,679.81    | 31.57        | 8.75                           |  |
| Blocks Board 6_2_3:                   | 9,325.00                   | 9,325.00     | 0.00         | 0.00                           |  |
| Forced Sales Board:                   | 0.00                       | 0.00         | 0.00         | 0.00                           |  |
| Special Terms Board:                  | 0.00                       | 0.00         | 0.00         | 0.00                           |  |
| Daily Average Transactions Volume     | 42,296,380                 | 41,594,688   | 720,607      | 4,472                          |  |
| Transactions Volume                   | 63,441,300                 | 63,133,970   | 306,720      | 610                            |  |
| Main Board:                           | 58,290,938                 | 57,983,608   | 306,720      | 610                            |  |
| Blocks Board 6_2_3:                   | 5,150,362                  | 5,150,362    | 0            | 0                              |  |
| Forced Sales Board:                   | 0                          | 0            | 0            | 0                              |  |
| Special Terms Board:                  | 0                          | 0            | 0            | 0                              |  |
| Daily Average Number of Trades        | 37,346                     | 37,172       | 170          | 5                              |  |
| Number of Trades                      | 43,651                     | 43,523       | 113          | 15                             |  |
| Main Board:                           | 43,639                     | 43,511       | 113          | 15                             |  |
| Blocks Board 6_2_3:                   | 12                         | 12           | 0            | 0                              |  |
| Forced Sales Board:                   | 0                          | 0            | 0            | 0                              |  |
| Special Terms Board:                  | 0                          | 0            | 0            | 0                              |  |