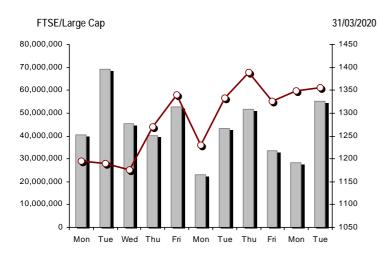

| Athex Indices                                    |            |            |         |        |          |          |          |           |                  |
|--------------------------------------------------|------------|------------|---------|--------|----------|----------|----------|-----------|------------------|
| Index name                                       | 31/03/2020 | 30/03/2020 | pts.    | %      | Min      | Max      | Year min | Year max  | Year change      |
| Athex Composite Share Price Index                | 558.30 Œ   | 558.70     | -0.40   | -0.07% | 557.08   | 582.54   | 469.55   | 949.20    | -39.09% Œ        |
| FTSE/Athex Large Cap                             | 1,355.92 # | 1,348.96   | 6.96    | 0.52%  | 1,348.96 | 1,414.41 | 1,135.79 | 2,371.26  | -41.00% <b>Œ</b> |
| FTSE/Athex Mid Cap Index                         | 750.72 Œ   | 751.88     | -1.16   | -0.15% | 745.43   | 786.56   | 659.09   | 1,298.86  | -37.19% <b>Œ</b> |
| FTSE/ATHEX-CSE Banking Index                     | 271.46 #   | 267.05     | 4.41    | 1.65%  | 267.04   | 289.38   | 201.47   | 673.55    | -59.48% Œ        |
| FTSE/ATHEX High Dividend Yield Index             | 2,001.93 Œ | 2,039.66   | -37.73  | -1.85% | 2,001.93 | 2,102.79 | 1,730.40 | 3,015.23  | -31.94% <b>Œ</b> |
| FTSE/ATHEX Global Traders Index Plus             | 1,438.00 Œ | 1,458.54   | -20.54  | -1.41% | 1,438.00 | 1,513.17 | 1,269.53 | 2,435.50  | -37.98% Œ        |
| FTSE/ATHEX Global Traders Index                  | 1,653.52 Œ | 1,680.42   | -26.90  | -1.60% | 1,653.52 | 1,727.38 | 1,458.31 | 2,560.38  | -33.39% Œ        |
| FTSE/ATHEX Mid & Small Cap Factor-Weighted Ind   | 2,216.52 Œ | 2,231.41   | -14.89  | -0.67% | 2,204.63 | 2,267.34 | 2,028.59 | 3,205.70  | -25.51% Œ        |
| ATHEX Select Index Plus                          | 1,990.94 Œ | 2,014.89   | -23.95  | -1.19% | 1,990.94 | 2,092.90 | 1,698.34 | 3,182.42  | -33.58% Œ        |
| ATHEX Select Index                               | 2,020.51 # | 2,004.12   | 16.39   | 0.82%  | 1,997.26 | 2,089.47 | 1,734.15 | 3,581.16  | -38.27% Œ        |
| ATHEX Mid & SmallCap Price Index                 | 4,546.76 Œ | 4,582.09   | -35.33  | -0.77% | 4,522.61 | 4,675.09 | 3,964.16 | 6,324.97  | -23.42% Œ        |
| FTSE/Athex Market Index                          | 336.64 #   | 334.99     | 1.65    | 0.49%  | 334.99   | 351.04   | 282.92   | 587.56    | -40.82% Œ        |
| FTSE Med Index                                   | 3,579.47 # | 3,531.59   | 47.88   | 1.36%  |          |          | 3,062.99 | 5,342.28  | -28.11% Œ        |
| Athex Composite Index Total Return Index         | 916.51 Œ   | 917.17     | -0.66   | -0.07% | 914.52   | 956.31   | 770.25   | 1,557.05  | -38.72% <b>Œ</b> |
| FTSE/Athex Large Cap Total Return                | 2,030.15 # | 2,019.73   | 10.42   | 0.52%  |          |          | 1,760.89 | 3,542.27  | -40.52% <b>Œ</b> |
| FTSE/ATHEX Large Cap Net Total Return            | 620.16 #   | 616.98     | 3.18    | 0.52%  | 616.98   | 646.91   | 519.48   | 1,084.55  | -40.55% Œ        |
| FTSE/Athex Mid Cap Total Return                  | 916.56 Œ   | 917.97     | -1.41   | -0.15% |          |          | 818.92   | 1,582.98  | -37.09% <b>Œ</b> |
| FTSE/ATHEX High Dividend Yield Index Total Retur | 2,001.93 Œ | 2,039.66   | -37.73  | -1.85% |          |          | 1,730.41 | 3,015.16  | -31.09% Œ        |
| FTSE/ATHEX-CSE Banking Total Return Index        | 237.73 #   | 233.87     | 3.86    | 1.65%  |          |          | 178.09   | 588.56    | -59.48% Œ        |
| Hellenic Mid & Small Cap Index                   | 816.13 Œ   | 823.06     | -6.93   | -0.84% | 816.13   | 853.77   | 701.19   | 1,312.90  | -34.89% Œ        |
| FTSE/Athex Banks                                 | 358.67 #   | 352.84     | 5.83    | 1.65%  | 352.82   | 382.34   | 266.18   | 889.92    | -59.48% Œ        |
| FTSE/Athex Insurance                             | 1,383.23 # | 1,331.41   | 51.82   | 3.89%  | 1,331.41 | 1,435.05 | 1,076.29 | 2,088.80  | -31.69% Œ        |
| FTSE/Athex Financial Services                    | 707.19 Œ   | 753.30     | -46.11  | -6.12% | 707.19   | 769.23   | 548.44   | 1,123.81  | -29.06% Œ        |
| FTSE/Athex Industrial Goods & Services           | 1,571.93 Œ | 1,601.94   | -30.01  | -1.87% | 1,571.50 | 1,670.61 | 1,302.84 | 2,712.84  | -38.63% Œ        |
| FTSE/Athex Retail                                | 43.84 #    | 43.46      | 0.38    | 0.87%  | 43.46    | 45.47    | 38.18    | 75.77     | -37.05% Œ        |
| FTSE/ATHEX Real Estate                           | 3,822.08 # | 3,748.12   | 73.96   | 1.97%  | 3,748.12 | 3,981.18 | 2,945.19 | 5,826.74  | -30.06% Œ        |
| FTSE/Athex Personal & Household Goods            | 6,568.47 Œ | 6,760.62   | -192.15 | -2.84% | 6,566.34 | 7,120.49 | 5,596.91 | 10,280.00 | -33.04% Œ        |
| FTSE/Athex Food & Beverage                       | 7,181.52 # | 6,748.83   | 432.69  | 6.41%  | 6,748.83 | 7,267.17 | 5,768.28 | 13,004.12 | -36.24% <b>Œ</b> |
| FTSE/Athex Basic Resources                       | 3,831.73 Œ | 3,860.88   | -29.15  | -0.76% | 3,760.28 | 3,934.28 | 2,713.19 | 7,435.44  | -40.67% Œ        |
| FTSE/Athex Construction & Materials              | 1,764.32 Œ | 1,782.12   | -17.80  | -1.00% | 1,761.37 | 1,868.53 | 1,403.78 | 3,344.96  | -42.78% Œ        |
| FTSE/Athex Oil & Gas                             | 2,847.90 Œ | 2,865.55   | -17.65  | -0.62% | 2,847.90 | 2,968.60 | 2,268.39 | 5,154.35  | -43.59% Œ        |
| FTSE/Athex Chemicals                             | 6,089.54 # | 6,052.37   | 37.17   | 0.61%  | 5,948.67 | 6,362.80 | 5,513.26 | 9,442.19  | -31.31% Œ        |
| FTSE/Athex Travel & Leisure                      | 1,133.47 Œ | 1,156.00   | -22.53  | -1.95% | 1,119.86 | 1,229.52 | 904.20   | 2,084.49  | -41.56% Œ        |
| FTSE/Athex Technology                            | 612.95 #   | 606.23     | 6.72    | 1.11%  | 606.23   | 638.29   | 537.98   | 1,029.21  | -31.93% Œ        |
| FTSE/Athex Telecommunications                    | 3,022.32 Œ | 3,096.64   | -74.32  | -2.40% | 2,967.27 | 3,162.70 | 2,480.07 | 3,960.95  | -23.00% Œ        |
| FTSE/Athex Utilities                             | 2,466.79 Œ | 2,493.27   | -26.48  | -1.06% | 2,466.79 | 2,577.53 | 1,865.80 | 3,447.76  | -22.56% Œ        |
| FTSE/Athex Health Care                           | 436.74 Œ   | 438.12     | -1.38   | -0.31% | 436.74   | 481.45   | 402.35   | 508.96    | -13.49% Œ        |
| Athex All Share Index                            | 137.74 #   | 137.07     | 0.67    | 0.49%  | 137.74   | 137.74   | 122.81   | 223.49    | -36.13% <b>Œ</b> |
| Hellenic Corporate Bond Index                    | 107.02 Œ   | 107.50     | -0.47   | -0.44% |          |          | 106.56   | 121.22    | -11.02% <b>Œ</b> |
| Hellenic Corporate Bond Price Index              | 84.34 Œ    | 84.75      | -0.40   | -0.48% |          |          | 84.04    | 96.15     | -11.87% Œ        |

#### **Athex Indices**

Indices volume of transactions

Indices closing prices