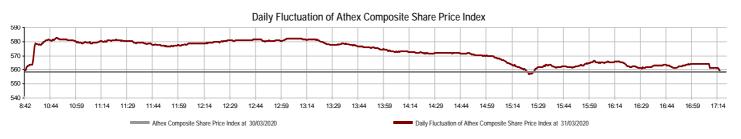

| Athex Indices                                    |            |            |         |        |          |          |          |           |                  |
|--------------------------------------------------|------------|------------|---------|--------|----------|----------|----------|-----------|------------------|
| Index name                                       | 31/03/2020 | 30/03/2020 | pts.    | %      | Min      | Max      | Year min | Year max  | Year change      |
| Athex Composite Share Price Index                | 558.30 Œ   | 558.70     | -0.40   | -0.07% | 557.08   | 582.54   | 469.55   | 949.20    | -39.09% Œ        |
| FTSE/Athex Large Cap                             | 1,355.92 # | 1,348.96   | 6.96    | 0.52%  | 1,348.96 | 1,414.41 | 1,135.79 | 2,371.26  | -41.00% <b>Œ</b> |
| FTSE/Athex Mid Cap Index                         | 750.72 Œ   | 751.88     | -1.16   | -0.15% | 745.43   | 786.56   | 659.09   | 1,298.86  | -37.19% <b>Œ</b> |
| FTSE/ATHEX-CSE Banking Index                     | 271.46 #   | 267.05     | 4.41    | 1.65%  | 267.04   | 289.38   | 201.47   | 673.55    | -59.48% Œ        |
| FTSE/ATHEX High Dividend Yield Index             | 2,001.93 Œ | 2,039.66   | -37.73  | -1.85% | 2,001.93 | 2,102.79 | 1,730.40 | 3,015.23  | -31.94% <b>Œ</b> |
| FTSE/ATHEX Global Traders Index Plus             | 1,438.00 Œ | 1,458.54   | -20.54  | -1.41% | 1,438.00 | 1,513.17 | 1,269.53 | 2,435.50  | -37.98% Œ        |
| FTSE/ATHEX Global Traders Index                  | 1,653.52 Œ | 1,680.42   | -26.90  | -1.60% | 1,653.52 | 1,727.38 | 1,458.31 | 2,560.38  | -33.39% Œ        |
| FTSE/ATHEX Mid & Small Cap Factor-Weighted Ind   | 2,216.52 Œ | 2,231.41   | -14.89  | -0.67% | 2,204.63 | 2,267.34 | 2,028.59 | 3,205.70  | -25.51% Œ        |
| ATHEX Select Index Plus                          | 1,990.94 Œ | 2,014.89   | -23.95  | -1.19% | 1,990.94 | 2,092.90 | 1,698.34 | 3,182.42  | -33.58% Œ        |
| ATHEX Select Index                               | 2,020.51 # | 2,004.12   | 16.39   | 0.82%  | 1,997.26 | 2,089.47 | 1,734.15 | 3,581.16  | -38.27% Œ        |
| ATHEX Mid & SmallCap Price Index                 | 4,546.76 Œ | 4,582.09   | -35.33  | -0.77% | 4,522.61 | 4,675.09 | 3,964.16 | 6,324.97  | -23.42% Œ        |
| FTSE/Athex Market Index                          | 336.64 #   | 334.99     | 1.65    | 0.49%  | 334.99   | 351.04   | 282.92   | 587.56    | -40.82% Œ        |
| FTSE Med Index                                   | 3,579.47 # | 3,531.59   | 47.88   | 1.36%  |          |          | 3,062.99 | 5,342.28  | -28.11% Œ        |
| Athex Composite Index Total Return Index         | 916.51 Œ   | 917.17     | -0.66   | -0.07% | 914.52   | 956.31   | 770.25   | 1,557.05  | -38.72% <b>Œ</b> |
| FTSE/Athex Large Cap Total Return                | 2,030.15 # | 2,019.73   | 10.42   | 0.52%  |          |          | 1,760.89 | 3,542.27  | -40.52% <b>Œ</b> |
| FTSE/ATHEX Large Cap Net Total Return            | 620.16 #   | 616.98     | 3.18    | 0.52%  | 616.98   | 646.91   | 519.48   | 1,084.55  | -40.55% Œ        |
| FTSE/Athex Mid Cap Total Return                  | 916.56 Œ   | 917.97     | -1.41   | -0.15% |          |          | 818.92   | 1,582.98  | -37.09% <b>Œ</b> |
| FTSE/ATHEX High Dividend Yield Index Total Retur | 2,001.93 Œ | 2,039.66   | -37.73  | -1.85% |          |          | 1,730.41 | 3,015.16  | -31.09% Œ        |
| FTSE/ATHEX-CSE Banking Total Return Index        | 237.73 #   | 233.87     | 3.86    | 1.65%  |          |          | 178.09   | 588.56    | -59.48% Œ        |
| Hellenic Mid & Small Cap Index                   | 816.13 Œ   | 823.06     | -6.93   | -0.84% | 816.13   | 853.77   | 701.19   | 1,312.90  | -34.89% Œ        |
| FTSE/Athex Banks                                 | 358.67 #   | 352.84     | 5.83    | 1.65%  | 352.82   | 382.34   | 266.18   | 889.92    | -59.48% Œ        |
| FTSE/Athex Insurance                             | 1,383.23 # | 1,331.41   | 51.82   | 3.89%  | 1,331.41 | 1,435.05 | 1,076.29 | 2,088.80  | -31.69% Œ        |
| FTSE/Athex Financial Services                    | 707.19 Œ   | 753.30     | -46.11  | -6.12% | 707.19   | 769.23   | 548.44   | 1,123.81  | -29.06% Œ        |
| FTSE/Athex Industrial Goods & Services           | 1,571.93 Œ | 1,601.94   | -30.01  | -1.87% | 1,571.50 | 1,670.61 | 1,302.84 | 2,712.84  | -38.63% Œ        |
| FTSE/Athex Retail                                | 43.84 #    | 43.46      | 0.38    | 0.87%  | 43.46    | 45.47    | 38.18    | 75.77     | -37.05% Œ        |
| FTSE/ATHEX Real Estate                           | 3,822.08 # | 3,748.12   | 73.96   | 1.97%  | 3,748.12 | 3,981.18 | 2,945.19 | 5,826.74  | -30.06% Œ        |
| FTSE/Athex Personal & Household Goods            | 6,568.47 Œ | 6,760.62   | -192.15 | -2.84% | 6,566.34 | 7,120.49 | 5,596.91 | 10,280.00 | -33.04% Œ        |
| FTSE/Athex Food & Beverage                       | 7,181.52 # | 6,748.83   | 432.69  | 6.41%  | 6,748.83 | 7,267.17 | 5,768.28 | 13,004.12 | -36.24% <b>Œ</b> |
| FTSE/Athex Basic Resources                       | 3,831.73 Œ | 3,860.88   | -29.15  | -0.76% | 3,760.28 | 3,934.28 | 2,713.19 | 7,435.44  | -40.67% Œ        |
| FTSE/Athex Construction & Materials              | 1,764.32 Œ | 1,782.12   | -17.80  | -1.00% | 1,761.37 | 1,868.53 | 1,403.78 | 3,344.96  | -42.78% Œ        |
| FTSE/Athex Oil & Gas                             | 2,847.90 Œ | 2,865.55   | -17.65  | -0.62% | 2,847.90 | 2,968.60 | 2,268.39 | 5,154.35  | -43.59% Œ        |
| FTSE/Athex Chemicals                             | 6,089.54 # | 6,052.37   | 37.17   | 0.61%  | 5,948.67 | 6,362.80 | 5,513.26 | 9,442.19  | -31.31% Œ        |
| FTSE/Athex Travel & Leisure                      | 1,133.47 Œ | 1,156.00   | -22.53  | -1.95% | 1,119.86 | 1,229.52 | 904.20   | 2,084.49  | -41.56% Œ        |
| FTSE/Athex Technology                            | 612.95 #   | 606.23     | 6.72    | 1.11%  | 606.23   | 638.29   | 537.98   | 1,029.21  | -31.93% Œ        |
| FTSE/Athex Telecommunications                    | 3,022.32 Œ | 3,096.64   | -74.32  | -2.40% | 2,967.27 | 3,162.70 | 2,480.07 | 3,960.95  | -23.00% Œ        |
| FTSE/Athex Utilities                             | 2,466.79 Œ | 2,493.27   | -26.48  | -1.06% | 2,466.79 | 2,577.53 | 1,865.80 | 3,447.76  | -22.56% Œ        |
| FTSE/Athex Health Care                           | 436.74 Œ   | 438.12     | -1.38   | -0.31% | 436.74   | 481.45   | 402.35   | 508.96    | -13.49% Œ        |
| Athex All Share Index                            | 137.74 #   | 137.07     | 0.67    | 0.49%  | 137.74   | 137.74   | 122.81   | 223.49    | -36.13% <b>Œ</b> |
| Hellenic Corporate Bond Index                    | 107.02 Œ   | 107.50     | -0.47   | -0.44% |          |          | 106.56   | 121.22    | -11.02% <b>Œ</b> |
| Hellenic Corporate Bond Price Index              | 84.34 Œ    | 84.75      | -0.40   | -0.48% |          |          | 84.04    | 96.15     | -11.87% Œ        |

#### **Athex Indices**

Indices volume of transactions

Indices closing prices