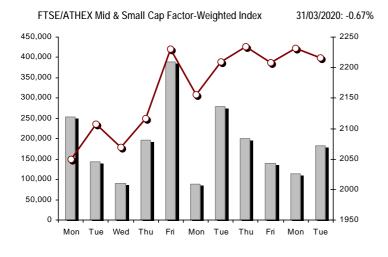

| Athex Indices                                    |            |            |         |        |          |          |          |           |                  |
|--------------------------------------------------|------------|------------|---------|--------|----------|----------|----------|-----------|------------------|
| Index name                                       | 31/03/2020 | 30/03/2020 | pts.    | %      | Min      | Max      | Year min | Year max  | Year change      |
| Athex Composite Share Price Index                | 558.30 Œ   | 558.70     | -0.40   | -0.07% | 557.08   | 582.54   | 469.55   | 949.20    | -39.09% Œ        |
| FTSE/Athex Large Cap                             | 1,355.92 # | 1,348.96   | 6.96    | 0.52%  | 1,348.96 | 1,414.41 | 1,135.79 | 2,371.26  | -41.00% <b>Œ</b> |
| FTSE/Athex Mid Cap Index                         | 750.72 Œ   | 751.88     | -1.16   | -0.15% | 745.43   | 786.56   | 659.09   | 1,298.86  | -37.19% <b>Œ</b> |
| FTSE/ATHEX-CSE Banking Index                     | 271.46 #   | 267.05     | 4.41    | 1.65%  | 267.04   | 289.38   | 201.47   | 673.55    | -59.48% Œ        |
| FTSE/ATHEX High Dividend Yield Index             | 2,001.93 Œ | 2,039.66   | -37.73  | -1.85% | 2,001.93 | 2,102.79 | 1,730.40 | 3,015.23  | -31.94% <b>Œ</b> |
| FTSE/ATHEX Global Traders Index Plus             | 1,438.00 Œ | 1,458.54   | -20.54  | -1.41% | 1,438.00 | 1,513.17 | 1,269.53 | 2,435.50  | -37.98% Œ        |
| FTSE/ATHEX Global Traders Index                  | 1,653.52 Œ | 1,680.42   | -26.90  | -1.60% | 1,653.52 | 1,727.38 | 1,458.31 | 2,560.38  | -33.39% Œ        |
| FTSE/ATHEX Mid & Small Cap Factor-Weighted Ind   | 2,216.52 Œ | 2,231.41   | -14.89  | -0.67% | 2,204.63 | 2,267.34 | 2,028.59 | 3,205.70  | -25.51% Œ        |
| ATHEX Select Index Plus                          | 1,990.94 Œ | 2,014.89   | -23.95  | -1.19% | 1,990.94 | 2,092.90 | 1,698.34 | 3,182.42  | -33.58% Œ        |
| ATHEX Select Index                               | 2,020.51 # | 2,004.12   | 16.39   | 0.82%  | 1,997.26 | 2,089.47 | 1,734.15 | 3,581.16  | -38.27% Œ        |
| ATHEX Mid & SmallCap Price Index                 | 4,546.76 Œ | 4,582.09   | -35.33  | -0.77% | 4,522.61 | 4,675.09 | 3,964.16 | 6,324.97  | -23.42% Œ        |
| FTSE/Athex Market Index                          | 336.64 #   | 334.99     | 1.65    | 0.49%  | 334.99   | 351.04   | 282.92   | 587.56    | -40.82% Œ        |
| FTSE Med Index                                   | 3,579.47 # | 3,531.59   | 47.88   | 1.36%  |          |          | 3,062.99 | 5,342.28  | -28.11% Œ        |
| Athex Composite Index Total Return Index         | 916.51 Œ   | 917.17     | -0.66   | -0.07% | 914.52   | 956.31   | 770.25   | 1,557.05  | -38.72% <b>Œ</b> |
| FTSE/Athex Large Cap Total Return                | 2,030.15 # | 2,019.73   | 10.42   | 0.52%  |          |          | 1,760.89 | 3,542.27  | -40.52% <b>Œ</b> |
| FTSE/ATHEX Large Cap Net Total Return            | 620.16 #   | 616.98     | 3.18    | 0.52%  | 616.98   | 646.91   | 519.48   | 1,084.55  | -40.55% Œ        |
| FTSE/Athex Mid Cap Total Return                  | 916.56 Œ   | 917.97     | -1.41   | -0.15% |          |          | 818.92   | 1,582.98  | -37.09% <b>Œ</b> |
| FTSE/ATHEX High Dividend Yield Index Total Retur | 2,001.93 Œ | 2,039.66   | -37.73  | -1.85% |          |          | 1,730.41 | 3,015.16  | -31.09% Œ        |
| FTSE/ATHEX-CSE Banking Total Return Index        | 237.73 #   | 233.87     | 3.86    | 1.65%  |          |          | 178.09   | 588.56    | -59.48% Œ        |
| Hellenic Mid & Small Cap Index                   | 816.13 Œ   | 823.06     | -6.93   | -0.84% | 816.13   | 853.77   | 701.19   | 1,312.90  | -34.89% Œ        |
| FTSE/Athex Banks                                 | 358.67 #   | 352.84     | 5.83    | 1.65%  | 352.82   | 382.34   | 266.18   | 889.92    | -59.48% Œ        |
| FTSE/Athex Insurance                             | 1,383.23 # | 1,331.41   | 51.82   | 3.89%  | 1,331.41 | 1,435.05 | 1,076.29 | 2,088.80  | -31.69% Œ        |
| FTSE/Athex Financial Services                    | 707.19 Œ   | 753.30     | -46.11  | -6.12% | 707.19   | 769.23   | 548.44   | 1,123.81  | -29.06% Œ        |
| FTSE/Athex Industrial Goods & Services           | 1,571.93 Œ | 1,601.94   | -30.01  | -1.87% | 1,571.50 | 1,670.61 | 1,302.84 | 2,712.84  | -38.63% Œ        |
| FTSE/Athex Retail                                | 43.84 #    | 43.46      | 0.38    | 0.87%  | 43.46    | 45.47    | 38.18    | 75.77     | -37.05% Œ        |
| FTSE/ATHEX Real Estate                           | 3,822.08 # | 3,748.12   | 73.96   | 1.97%  | 3,748.12 | 3,981.18 | 2,945.19 | 5,826.74  | -30.06% Œ        |
| FTSE/Athex Personal & Household Goods            | 6,568.47 Œ | 6,760.62   | -192.15 | -2.84% | 6,566.34 | 7,120.49 | 5,596.91 | 10,280.00 | -33.04% Œ        |
| FTSE/Athex Food & Beverage                       | 7,181.52 # | 6,748.83   | 432.69  | 6.41%  | 6,748.83 | 7,267.17 | 5,768.28 | 13,004.12 | -36.24% <b>Œ</b> |
| FTSE/Athex Basic Resources                       | 3,831.73 Œ | 3,860.88   | -29.15  | -0.76% | 3,760.28 | 3,934.28 | 2,713.19 | 7,435.44  | -40.67% Œ        |
| FTSE/Athex Construction & Materials              | 1,764.32 Œ | 1,782.12   | -17.80  | -1.00% | 1,761.37 | 1,868.53 | 1,403.78 | 3,344.96  | -42.78% Œ        |
| FTSE/Athex Oil & Gas                             | 2,847.90 Œ | 2,865.55   | -17.65  | -0.62% | 2,847.90 | 2,968.60 | 2,268.39 | 5,154.35  | -43.59% Œ        |
| FTSE/Athex Chemicals                             | 6,089.54 # | 6,052.37   | 37.17   | 0.61%  | 5,948.67 | 6,362.80 | 5,513.26 | 9,442.19  | -31.31% Œ        |
| FTSE/Athex Travel & Leisure                      | 1,133.47 Œ | 1,156.00   | -22.53  | -1.95% | 1,119.86 | 1,229.52 | 904.20   | 2,084.49  | -41.56% Œ        |
| FTSE/Athex Technology                            | 612.95 #   | 606.23     | 6.72    | 1.11%  | 606.23   | 638.29   | 537.98   | 1,029.21  | -31.93% Œ        |
| FTSE/Athex Telecommunications                    | 3,022.32 Œ | 3,096.64   | -74.32  | -2.40% | 2,967.27 | 3,162.70 | 2,480.07 | 3,960.95  | -23.00% Œ        |
| FTSE/Athex Utilities                             | 2,466.79 Œ | 2,493.27   | -26.48  | -1.06% | 2,466.79 | 2,577.53 | 1,865.80 | 3,447.76  | -22.56% Œ        |
| FTSE/Athex Health Care                           | 436.74 Œ   | 438.12     | -1.38   | -0.31% | 436.74   | 481.45   | 402.35   | 508.96    | -13.49% Œ        |
| Athex All Share Index                            | 137.74 #   | 137.07     | 0.67    | 0.49%  | 137.74   | 137.74   | 122.81   | 223.49    | -36.13% <b>Œ</b> |
| Hellenic Corporate Bond Index                    | 107.02 Œ   | 107.50     | -0.47   | -0.44% |          |          | 106.56   | 121.22    | -11.02% <b>Œ</b> |
| Hellenic Corporate Bond Price Index              | 84.34 Œ    | 84.75      | -0.40   | -0.48% |          |          | 84.04    | 96.15     | -11.87% Œ        |