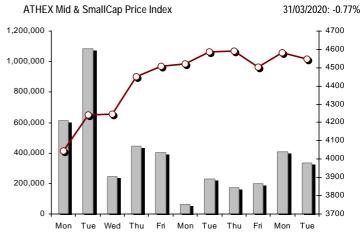

| Athex Indices                                    |            |            |         |        |          |          |          |           |                  |
|--------------------------------------------------|------------|------------|---------|--------|----------|----------|----------|-----------|------------------|
| Index name                                       | 31/03/2020 | 30/03/2020 | pts.    | %      | Min      | Max      | Year min | Year max  | Year change      |
| Athex Composite Share Price Index                | 558.30 Œ   | 558.70     | -0.40   | -0.07% | 557.08   | 582.54   | 469.55   | 949.20    | -39.09% Œ        |
| FTSE/Athex Large Cap                             | 1,355.92 # | 1,348.96   | 6.96    | 0.52%  | 1,348.96 | 1,414.41 | 1,135.79 | 2,371.26  | -41.00% <b>Œ</b> |
| FTSE/Athex Mid Cap Index                         | 750.72 Œ   | 751.88     | -1.16   | -0.15% | 745.43   | 786.56   | 659.09   | 1,298.86  | -37.19% <b>Œ</b> |
| FTSE/ATHEX-CSE Banking Index                     | 271.46 #   | 267.05     | 4.41    | 1.65%  | 267.04   | 289.38   | 201.47   | 673.55    | -59.48% Œ        |
| FTSE/ATHEX High Dividend Yield Index             | 2,001.93 Œ | 2,039.66   | -37.73  | -1.85% | 2,001.93 | 2,102.79 | 1,730.40 | 3,015.23  | -31.94% <b>Œ</b> |
| FTSE/ATHEX Global Traders Index Plus             | 1,438.00 Œ | 1,458.54   | -20.54  | -1.41% | 1,438.00 | 1,513.17 | 1,269.53 | 2,435.50  | -37.98% Œ        |
| FTSE/ATHEX Global Traders Index                  | 1,653.52 Œ | 1,680.42   | -26.90  | -1.60% | 1,653.52 | 1,727.38 | 1,458.31 | 2,560.38  | -33.39% Œ        |
| FTSE/ATHEX Mid & Small Cap Factor-Weighted Ind   | 2,216.52 Œ | 2,231.41   | -14.89  | -0.67% | 2,204.63 | 2,267.34 | 2,028.59 | 3,205.70  | -25.51% Œ        |
| ATHEX Select Index Plus                          | 1,990.94 Œ | 2,014.89   | -23.95  | -1.19% | 1,990.94 | 2,092.90 | 1,698.34 | 3,182.42  | -33.58% Œ        |
| ATHEX Select Index                               | 2,020.51 # | 2,004.12   | 16.39   | 0.82%  | 1,997.26 | 2,089.47 | 1,734.15 | 3,581.16  | -38.27% Œ        |
| ATHEX Mid & SmallCap Price Index                 | 4,546.76 Œ | 4,582.09   | -35.33  | -0.77% | 4,522.61 | 4,675.09 | 3,964.16 | 6,324.97  | -23.42% Œ        |
| FTSE/Athex Market Index                          | 336.64 #   | 334.99     | 1.65    | 0.49%  | 334.99   | 351.04   | 282.92   | 587.56    | -40.82% Œ        |
| FTSE Med Index                                   | 3,579.47 # | 3,531.59   | 47.88   | 1.36%  |          |          | 3,062.99 | 5,342.28  | -28.11% Œ        |
| Athex Composite Index Total Return Index         | 916.51 Œ   | 917.17     | -0.66   | -0.07% | 914.52   | 956.31   | 770.25   | 1,557.05  | -38.72% <b>Œ</b> |
| FTSE/Athex Large Cap Total Return                | 2,030.15 # | 2,019.73   | 10.42   | 0.52%  |          |          | 1,760.89 | 3,542.27  | -40.52% <b>Œ</b> |
| FTSE/ATHEX Large Cap Net Total Return            | 620.16 #   | 616.98     | 3.18    | 0.52%  | 616.98   | 646.91   | 519.48   | 1,084.55  | -40.55% Œ        |
| FTSE/Athex Mid Cap Total Return                  | 916.56 Œ   | 917.97     | -1.41   | -0.15% |          |          | 818.92   | 1,582.98  | -37.09% <b>Œ</b> |
| FTSE/ATHEX High Dividend Yield Index Total Retur | 2,001.93 Œ | 2,039.66   | -37.73  | -1.85% |          |          | 1,730.41 | 3,015.16  | -31.09% Œ        |
| FTSE/ATHEX-CSE Banking Total Return Index        | 237.73 #   | 233.87     | 3.86    | 1.65%  |          |          | 178.09   | 588.56    | -59.48% Œ        |
| Hellenic Mid & Small Cap Index                   | 816.13 Œ   | 823.06     | -6.93   | -0.84% | 816.13   | 853.77   | 701.19   | 1,312.90  | -34.89% Œ        |
| FTSE/Athex Banks                                 | 358.67 #   | 352.84     | 5.83    | 1.65%  | 352.82   | 382.34   | 266.18   | 889.92    | -59.48% Œ        |
| FTSE/Athex Insurance                             | 1,383.23 # | 1,331.41   | 51.82   | 3.89%  | 1,331.41 | 1,435.05 | 1,076.29 | 2,088.80  | -31.69% Œ        |
| FTSE/Athex Financial Services                    | 707.19 Œ   | 753.30     | -46.11  | -6.12% | 707.19   | 769.23   | 548.44   | 1,123.81  | -29.06% Œ        |
| FTSE/Athex Industrial Goods & Services           | 1,571.93 Œ | 1,601.94   | -30.01  | -1.87% | 1,571.50 | 1,670.61 | 1,302.84 | 2,712.84  | -38.63% Œ        |
| FTSE/Athex Retail                                | 43.84 #    | 43.46      | 0.38    | 0.87%  | 43.46    | 45.47    | 38.18    | 75.77     | -37.05% Œ        |
| FTSE/ATHEX Real Estate                           | 3,822.08 # | 3,748.12   | 73.96   | 1.97%  | 3,748.12 | 3,981.18 | 2,945.19 | 5,826.74  | -30.06% Œ        |
| FTSE/Athex Personal & Household Goods            | 6,568.47 Œ | 6,760.62   | -192.15 | -2.84% | 6,566.34 | 7,120.49 | 5,596.91 | 10,280.00 | -33.04% Œ        |
| FTSE/Athex Food & Beverage                       | 7,181.52 # | 6,748.83   | 432.69  | 6.41%  | 6,748.83 | 7,267.17 | 5,768.28 | 13,004.12 | -36.24% <b>Œ</b> |
| FTSE/Athex Basic Resources                       | 3,831.73 Œ | 3,860.88   | -29.15  | -0.76% | 3,760.28 | 3,934.28 | 2,713.19 | 7,435.44  | -40.67% Œ        |
| FTSE/Athex Construction & Materials              | 1,764.32 Œ | 1,782.12   | -17.80  | -1.00% | 1,761.37 | 1,868.53 | 1,403.78 | 3,344.96  | -42.78% Œ        |
| FTSE/Athex Oil & Gas                             | 2,847.90 Œ | 2,865.55   | -17.65  | -0.62% | 2,847.90 | 2,968.60 | 2,268.39 | 5,154.35  | -43.59% Œ        |
| FTSE/Athex Chemicals                             | 6,089.54 # | 6,052.37   | 37.17   | 0.61%  | 5,948.67 | 6,362.80 | 5,513.26 | 9,442.19  | -31.31% Œ        |
| FTSE/Athex Travel & Leisure                      | 1,133.47 Œ | 1,156.00   | -22.53  | -1.95% | 1,119.86 | 1,229.52 | 904.20   | 2,084.49  | -41.56% Œ        |
| FTSE/Athex Technology                            | 612.95 #   | 606.23     | 6.72    | 1.11%  | 606.23   | 638.29   | 537.98   | 1,029.21  | -31.93% Œ        |
| FTSE/Athex Telecommunications                    | 3,022.32 Œ | 3,096.64   | -74.32  | -2.40% | 2,967.27 | 3,162.70 | 2,480.07 | 3,960.95  | -23.00% Œ        |
| FTSE/Athex Utilities                             | 2,466.79 Œ | 2,493.27   | -26.48  | -1.06% | 2,466.79 | 2,577.53 | 1,865.80 | 3,447.76  | -22.56% Œ        |
| FTSE/Athex Health Care                           | 436.74 Œ   | 438.12     | -1.38   | -0.31% | 436.74   | 481.45   | 402.35   | 508.96    | -13.49% Œ        |
| Athex All Share Index                            | 137.74 #   | 137.07     | 0.67    | 0.49%  | 137.74   | 137.74   | 122.81   | 223.49    | -36.13% <b>Œ</b> |
| Hellenic Corporate Bond Index                    | 107.02 Œ   | 107.50     | -0.47   | -0.44% |          |          | 106.56   | 121.22    | -11.02% <b>Œ</b> |
| Hellenic Corporate Bond Price Index              | 84.34 Œ    | 84.75      | -0.40   | -0.48% |          |          | 84.04    | 96.15     | -11.87% Œ        |