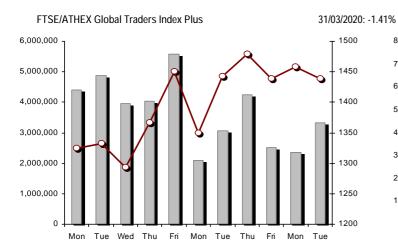

| Athex Indices                                    |            |            |         |        |          |          |          |           |                  |
|--------------------------------------------------|------------|------------|---------|--------|----------|----------|----------|-----------|------------------|
| Index name                                       | 31/03/2020 | 30/03/2020 | pts.    | %      | Min      | Max      | Year min | Year max  | Year change      |
| Athex Composite Share Price Index                | 558.30 Œ   | 558.70     | -0.40   | -0.07% | 557.08   | 582.54   | 469.55   | 949.20    | -39.09% Œ        |
| FTSE/Athex Large Cap                             | 1,355.92 # | 1,348.96   | 6.96    | 0.52%  | 1,348.96 | 1,414.41 | 1,135.79 | 2,371.26  | -41.00% <b>Œ</b> |
| FTSE/Athex Mid Cap Index                         | 750.72 Œ   | 751.88     | -1.16   | -0.15% | 745.43   | 786.56   | 659.09   | 1,298.86  | -37.19% <b>Œ</b> |
| FTSE/ATHEX-CSE Banking Index                     | 271.46 #   | 267.05     | 4.41    | 1.65%  | 267.04   | 289.38   | 201.47   | 673.55    | -59.48% Œ        |
| FTSE/ATHEX High Dividend Yield Index             | 2,001.93 Œ | 2,039.66   | -37.73  | -1.85% | 2,001.93 | 2,102.79 | 1,730.40 | 3,015.23  | -31.94% <b>Œ</b> |
| FTSE/ATHEX Global Traders Index Plus             | 1,438.00 Œ | 1,458.54   | -20.54  | -1.41% | 1,438.00 | 1,513.17 | 1,269.53 | 2,435.50  | -37.98% Œ        |
| FTSE/ATHEX Global Traders Index                  | 1,653.52 Œ | 1,680.42   | -26.90  | -1.60% | 1,653.52 | 1,727.38 | 1,458.31 | 2,560.38  | -33.39% Œ        |
| FTSE/ATHEX Mid & Small Cap Factor-Weighted Ind   | 2,216.52 Œ | 2,231.41   | -14.89  | -0.67% | 2,204.63 | 2,267.34 | 2,028.59 | 3,205.70  | -25.51% Œ        |
| ATHEX Select Index Plus                          | 1,990.94 Œ | 2,014.89   | -23.95  | -1.19% | 1,990.94 | 2,092.90 | 1,698.34 | 3,182.42  | -33.58% Œ        |
| ATHEX Select Index                               | 2,020.51 # | 2,004.12   | 16.39   | 0.82%  | 1,997.26 | 2,089.47 | 1,734.15 | 3,581.16  | -38.27% Œ        |
| ATHEX Mid & SmallCap Price Index                 | 4,546.76 Œ | 4,582.09   | -35.33  | -0.77% | 4,522.61 | 4,675.09 | 3,964.16 | 6,324.97  | -23.42% Œ        |
| FTSE/Athex Market Index                          | 336.64 #   | 334.99     | 1.65    | 0.49%  | 334.99   | 351.04   | 282.92   | 587.56    | -40.82% Œ        |
| FTSE Med Index                                   | 3,579.47 # | 3,531.59   | 47.88   | 1.36%  |          |          | 3,062.99 | 5,342.28  | -28.11% Œ        |
| Athex Composite Index Total Return Index         | 916.51 Œ   | 917.17     | -0.66   | -0.07% | 914.52   | 956.31   | 770.25   | 1,557.05  | -38.72% <b>Œ</b> |
| FTSE/Athex Large Cap Total Return                | 2,030.15 # | 2,019.73   | 10.42   | 0.52%  |          |          | 1,760.89 | 3,542.27  | -40.52% <b>Œ</b> |
| FTSE/ATHEX Large Cap Net Total Return            | 620.16 #   | 616.98     | 3.18    | 0.52%  | 616.98   | 646.91   | 519.48   | 1,084.55  | -40.55% Œ        |
| FTSE/Athex Mid Cap Total Return                  | 916.56 Œ   | 917.97     | -1.41   | -0.15% |          |          | 818.92   | 1,582.98  | -37.09% <b>Œ</b> |
| FTSE/ATHEX High Dividend Yield Index Total Retur | 2,001.93 Œ | 2,039.66   | -37.73  | -1.85% |          |          | 1,730.41 | 3,015.16  | -31.09% Œ        |
| FTSE/ATHEX-CSE Banking Total Return Index        | 237.73 #   | 233.87     | 3.86    | 1.65%  |          |          | 178.09   | 588.56    | -59.48% Œ        |
| Hellenic Mid & Small Cap Index                   | 816.13 Œ   | 823.06     | -6.93   | -0.84% | 816.13   | 853.77   | 701.19   | 1,312.90  | -34.89% Œ        |
| FTSE/Athex Banks                                 | 358.67 #   | 352.84     | 5.83    | 1.65%  | 352.82   | 382.34   | 266.18   | 889.92    | -59.48% Œ        |
| FTSE/Athex Insurance                             | 1,383.23 # | 1,331.41   | 51.82   | 3.89%  | 1,331.41 | 1,435.05 | 1,076.29 | 2,088.80  | -31.69% Œ        |
| FTSE/Athex Financial Services                    | 707.19 Œ   | 753.30     | -46.11  | -6.12% | 707.19   | 769.23   | 548.44   | 1,123.81  | -29.06% Œ        |
| FTSE/Athex Industrial Goods & Services           | 1,571.93 Œ | 1,601.94   | -30.01  | -1.87% | 1,571.50 | 1,670.61 | 1,302.84 | 2,712.84  | -38.63% Œ        |
| FTSE/Athex Retail                                | 43.84 #    | 43.46      | 0.38    | 0.87%  | 43.46    | 45.47    | 38.18    | 75.77     | -37.05% Œ        |
| FTSE/ATHEX Real Estate                           | 3,822.08 # | 3,748.12   | 73.96   | 1.97%  | 3,748.12 | 3,981.18 | 2,945.19 | 5,826.74  | -30.06% Œ        |
| FTSE/Athex Personal & Household Goods            | 6,568.47 Œ | 6,760.62   | -192.15 | -2.84% | 6,566.34 | 7,120.49 | 5,596.91 | 10,280.00 | -33.04% Œ        |
| FTSE/Athex Food & Beverage                       | 7,181.52 # | 6,748.83   | 432.69  | 6.41%  | 6,748.83 | 7,267.17 | 5,768.28 | 13,004.12 | -36.24% <b>Œ</b> |
| FTSE/Athex Basic Resources                       | 3,831.73 Œ | 3,860.88   | -29.15  | -0.76% | 3,760.28 | 3,934.28 | 2,713.19 | 7,435.44  | -40.67% Œ        |
| FTSE/Athex Construction & Materials              | 1,764.32 Œ | 1,782.12   | -17.80  | -1.00% | 1,761.37 | 1,868.53 | 1,403.78 | 3,344.96  | -42.78% Œ        |
| FTSE/Athex Oil & Gas                             | 2,847.90 Œ | 2,865.55   | -17.65  | -0.62% | 2,847.90 | 2,968.60 | 2,268.39 | 5,154.35  | -43.59% Œ        |
| FTSE/Athex Chemicals                             | 6,089.54 # | 6,052.37   | 37.17   | 0.61%  | 5,948.67 | 6,362.80 | 5,513.26 | 9,442.19  | -31.31% Œ        |
| FTSE/Athex Travel & Leisure                      | 1,133.47 Œ | 1,156.00   | -22.53  | -1.95% | 1,119.86 | 1,229.52 | 904.20   | 2,084.49  | -41.56% Œ        |
| FTSE/Athex Technology                            | 612.95 #   | 606.23     | 6.72    | 1.11%  | 606.23   | 638.29   | 537.98   | 1,029.21  | -31.93% Œ        |
| FTSE/Athex Telecommunications                    | 3,022.32 Œ | 3,096.64   | -74.32  | -2.40% | 2,967.27 | 3,162.70 | 2,480.07 | 3,960.95  | -23.00% Œ        |
| FTSE/Athex Utilities                             | 2,466.79 Œ | 2,493.27   | -26.48  | -1.06% | 2,466.79 | 2,577.53 | 1,865.80 | 3,447.76  | -22.56% Œ        |
| FTSE/Athex Health Care                           | 436.74 Œ   | 438.12     | -1.38   | -0.31% | 436.74   | 481.45   | 402.35   | 508.96    | -13.49% Œ        |
| Athex All Share Index                            | 137.74 #   | 137.07     | 0.67    | 0.49%  | 137.74   | 137.74   | 122.81   | 223.49    | -36.13% <b>Œ</b> |
| Hellenic Corporate Bond Index                    | 107.02 Œ   | 107.50     | -0.47   | -0.44% |          |          | 106.56   | 121.22    | -11.02% <b>Œ</b> |
| Hellenic Corporate Bond Price Index              | 84.34 Œ    | 84.75      | -0.40   | -0.48% |          |          | 84.04    | 96.15     | -11.87% Œ        |

#### **Athex Indices**

Indices volume of transactions

Indices closing prices