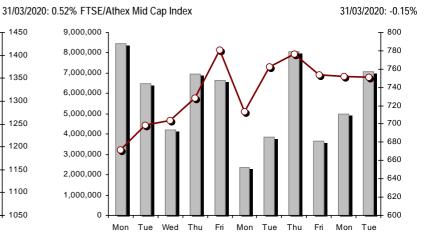

| Athex Indices                                    |            |            |         |        |          |          |          |           |                  |
|--------------------------------------------------|------------|------------|---------|--------|----------|----------|----------|-----------|------------------|
| Index name                                       | 31/03/2020 | 30/03/2020 | pts.    | %      | Min      | Max      | Year min | Year max  | Year change      |
| Athex Composite Share Price Index                | 558.30 Œ   | 558.70     | -0.40   | -0.07% | 557.08   | 582.54   | 469.55   | 949.20    | -39.09% Œ        |
| FTSE/Athex Large Cap                             | 1,355.92 # | 1,348.96   | 6.96    | 0.52%  | 1,348.96 | 1,414.41 | 1,135.79 | 2,371.26  | -41.00% <b>Œ</b> |
| FTSE/Athex Mid Cap Index                         | 750.72 Œ   | 751.88     | -1.16   | -0.15% | 745.43   | 786.56   | 659.09   | 1,298.86  | -37.19% <b>Œ</b> |
| FTSE/ATHEX-CSE Banking Index                     | 271.46 #   | 267.05     | 4.41    | 1.65%  | 267.04   | 289.38   | 201.47   | 673.55    | -59.48% Œ        |
| FTSE/ATHEX High Dividend Yield Index             | 2,001.93 Œ | 2,039.66   | -37.73  | -1.85% | 2,001.93 | 2,102.79 | 1,730.40 | 3,015.23  | -31.94% <b>Œ</b> |
| FTSE/ATHEX Global Traders Index Plus             | 1,438.00 Œ | 1,458.54   | -20.54  | -1.41% | 1,438.00 | 1,513.17 | 1,269.53 | 2,435.50  | -37.98% Œ        |
| FTSE/ATHEX Global Traders Index                  | 1,653.52 Œ | 1,680.42   | -26.90  | -1.60% | 1,653.52 | 1,727.38 | 1,458.31 | 2,560.38  | -33.39% Œ        |
| FTSE/ATHEX Mid & Small Cap Factor-Weighted Ind   | 2,216.52 Œ | 2,231.41   | -14.89  | -0.67% | 2,204.63 | 2,267.34 | 2,028.59 | 3,205.70  | -25.51% Œ        |
| ATHEX Select Index Plus                          | 1,990.94 Œ | 2,014.89   | -23.95  | -1.19% | 1,990.94 | 2,092.90 | 1,698.34 | 3,182.42  | -33.58% Œ        |
| ATHEX Select Index                               | 2,020.51 # | 2,004.12   | 16.39   | 0.82%  | 1,997.26 | 2,089.47 | 1,734.15 | 3,581.16  | -38.27% Œ        |
| ATHEX Mid & SmallCap Price Index                 | 4,546.76 Œ | 4,582.09   | -35.33  | -0.77% | 4,522.61 | 4,675.09 | 3,964.16 | 6,324.97  | -23.42% Œ        |
| FTSE/Athex Market Index                          | 336.64 #   | 334.99     | 1.65    | 0.49%  | 334.99   | 351.04   | 282.92   | 587.56    | -40.82% Œ        |
| FTSE Med Index                                   | 3,579.47 # | 3,531.59   | 47.88   | 1.36%  |          |          | 3,062.99 | 5,342.28  | -28.11% Œ        |
| Athex Composite Index Total Return Index         | 916.51 Œ   | 917.17     | -0.66   | -0.07% | 914.52   | 956.31   | 770.25   | 1,557.05  | -38.72% <b>Œ</b> |
| FTSE/Athex Large Cap Total Return                | 2,030.15 # | 2,019.73   | 10.42   | 0.52%  |          |          | 1,760.89 | 3,542.27  | -40.52% <b>Œ</b> |
| FTSE/ATHEX Large Cap Net Total Return            | 620.16 #   | 616.98     | 3.18    | 0.52%  | 616.98   | 646.91   | 519.48   | 1,084.55  | -40.55% Œ        |
| FTSE/Athex Mid Cap Total Return                  | 916.56 Œ   | 917.97     | -1.41   | -0.15% |          |          | 818.92   | 1,582.98  | -37.09% <b>Œ</b> |
| FTSE/ATHEX High Dividend Yield Index Total Retur | 2,001.93 Œ | 2,039.66   | -37.73  | -1.85% |          |          | 1,730.41 | 3,015.16  | -31.09% Œ        |
| FTSE/ATHEX-CSE Banking Total Return Index        | 237.73 #   | 233.87     | 3.86    | 1.65%  |          |          | 178.09   | 588.56    | -59.48% Œ        |
| Hellenic Mid & Small Cap Index                   | 816.13 Œ   | 823.06     | -6.93   | -0.84% | 816.13   | 853.77   | 701.19   | 1,312.90  | -34.89% Œ        |
| FTSE/Athex Banks                                 | 358.67 #   | 352.84     | 5.83    | 1.65%  | 352.82   | 382.34   | 266.18   | 889.92    | -59.48% Œ        |
| FTSE/Athex Insurance                             | 1,383.23 # | 1,331.41   | 51.82   | 3.89%  | 1,331.41 | 1,435.05 | 1,076.29 | 2,088.80  | -31.69% Œ        |
| FTSE/Athex Financial Services                    | 707.19 Œ   | 753.30     | -46.11  | -6.12% | 707.19   | 769.23   | 548.44   | 1,123.81  | -29.06% Œ        |
| FTSE/Athex Industrial Goods & Services           | 1,571.93 Œ | 1,601.94   | -30.01  | -1.87% | 1,571.50 | 1,670.61 | 1,302.84 | 2,712.84  | -38.63% Œ        |
| FTSE/Athex Retail                                | 43.84 #    | 43.46      | 0.38    | 0.87%  | 43.46    | 45.47    | 38.18    | 75.77     | -37.05% Œ        |
| FTSE/ATHEX Real Estate                           | 3,822.08 # | 3,748.12   | 73.96   | 1.97%  | 3,748.12 | 3,981.18 | 2,945.19 | 5,826.74  | -30.06% Œ        |
| FTSE/Athex Personal & Household Goods            | 6,568.47 Œ | 6,760.62   | -192.15 | -2.84% | 6,566.34 | 7,120.49 | 5,596.91 | 10,280.00 | -33.04% Œ        |
| FTSE/Athex Food & Beverage                       | 7,181.52 # | 6,748.83   | 432.69  | 6.41%  | 6,748.83 | 7,267.17 | 5,768.28 | 13,004.12 | -36.24% <b>Œ</b> |
| FTSE/Athex Basic Resources                       | 3,831.73 Œ | 3,860.88   | -29.15  | -0.76% | 3,760.28 | 3,934.28 | 2,713.19 | 7,435.44  | -40.67% Œ        |
| FTSE/Athex Construction & Materials              | 1,764.32 Œ | 1,782.12   | -17.80  | -1.00% | 1,761.37 | 1,868.53 | 1,403.78 | 3,344.96  | -42.78% Œ        |
| FTSE/Athex Oil & Gas                             | 2,847.90 Œ | 2,865.55   | -17.65  | -0.62% | 2,847.90 | 2,968.60 | 2,268.39 | 5,154.35  | -43.59% Œ        |
| FTSE/Athex Chemicals                             | 6,089.54 # | 6,052.37   | 37.17   | 0.61%  | 5,948.67 | 6,362.80 | 5,513.26 | 9,442.19  | -31.31% Œ        |
| FTSE/Athex Travel & Leisure                      | 1,133.47 Œ | 1,156.00   | -22.53  | -1.95% | 1,119.86 | 1,229.52 | 904.20   | 2,084.49  | -41.56% Œ        |
| FTSE/Athex Technology                            | 612.95 #   | 606.23     | 6.72    | 1.11%  | 606.23   | 638.29   | 537.98   | 1,029.21  | -31.93% Œ        |
| FTSE/Athex Telecommunications                    | 3,022.32 Œ | 3,096.64   | -74.32  | -2.40% | 2,967.27 | 3,162.70 | 2,480.07 | 3,960.95  | -23.00% Œ        |
| FTSE/Athex Utilities                             | 2,466.79 Œ | 2,493.27   | -26.48  | -1.06% | 2,466.79 | 2,577.53 | 1,865.80 | 3,447.76  | -22.56% Œ        |
| FTSE/Athex Health Care                           | 436.74 Œ   | 438.12     | -1.38   | -0.31% | 436.74   | 481.45   | 402.35   | 508.96    | -13.49% Œ        |
| Athex All Share Index                            | 137.74 #   | 137.07     | 0.67    | 0.49%  | 137.74   | 137.74   | 122.81   | 223.49    | -36.13% <b>Œ</b> |
| Hellenic Corporate Bond Index                    | 107.02 Œ   | 107.50     | -0.47   | -0.44% |          |          | 106.56   | 121.22    | -11.02% <b>Œ</b> |
| Hellenic Corporate Bond Price Index              | 84.34 Œ    | 84.75      | -0.40   | -0.48% |          |          | 84.04    | 96.15     | -11.87% Œ        |

#### **Athex Indices**

Indices volume of transactions

Indices closing prices