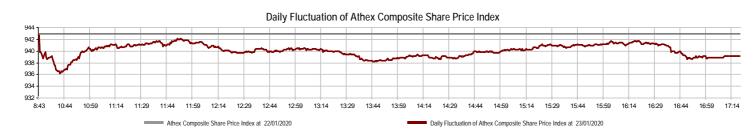

Athex Capitalisation (mill. €) \*\*

Section 1: Statistical Figures of Securities, Derivatives and Lending

| Athex Indices                                  |             |            |        |        |           |           |           |           |             |
|------------------------------------------------|-------------|------------|--------|--------|-----------|-----------|-----------|-----------|-------------|
| Index name                                     | 23/01/2020  | 22/01/2020 | pts.   | %      | Min       | Max       | Year min  | Year max  | Year change |
| Athex Composite Share Price Index              | 939.17 Œ    | 942.92     | -3.75  | -0.40% | 936.19    | 942.92    | 904.84    | 944.87    | 2.45% #     |
| FTSE/Athex Large Cap                           | 2,349.36 Œ  | 2,354.21   | -4.85  | -0.21% | 2,337.49  | 2,354.86  | 2,255.76  | 2,359.95  | 2.23% #     |
| FTSE/Athex Mid Cap Index                       | 1,264.23 Œ  | 1,273.37   | -9.14  | -0.72% | 1,260.16  | 1,273.37  | 1,190.48  | 1,276.59  | 5.78% #     |
| FTSE/ATHEX-CSE Banking Index                   | 666.87 #    | 665.76     | 1.11   | 0.17%  | 656.81    | 669.29    | 625.64    | 673.55    | -0.46% Œ    |
| FTSE/ATHEX Global Traders Index Plus           | 2,404.70 Œ  | 2,422.27   | -17.57 | -0.73% | 2,401.75  | 2,422.27  | 2,303.96  | 2,435.50  | 3.71% #     |
| FTSE/ATHEX Global Traders Index                | 2,535.95 Œ  | 2,553.63   | -17.68 | -0.69% | 2,532.35  | 2,553.63  | 2,450.05  | 2,560.38  | 2.15% #     |
| FTSE/ATHEX Mid & Small Cap Factor-Weighted Ind | 3,133.27 #  | 3,124.24   | 9.03   | 0.29%  | 3,116.44  | 3,139.94  | 2,940.85  | 3,154.14  | 5.30% #     |
| ATHEX Mid & SmallCap Price Index               | 6,190.88 #  | 6,174.65   | 16.23  | 0.26%  | 6,158.39  | 6,220.39  | 5,878.45  | 6,269.99  | 4.28% #     |
| FTSE/Athex Market Index                        | 582.23 Œ    | 583.51     | -1.28  | -0.22% | 579.48    | 583.56    | 558.68    | 584.73    | 2.36% #     |
| FTSE Med Index                                 | 5,167.65 #  | 5,128.86   | 38.79  | 0.76%  |           |           | 4,961.14  | 5,167.65  | 3.79% #     |
| Athex Composite Index Total Return Index       | 1,539.76 Œ  | 1,545.90   | -6.14  | -0.40% | 1,534.88  | 1,545.90  | 1,477.52  | 1,549.10  | 2.96% #     |
| FTSE/Athex Large Cap Total Return              | 3,517.60 Œ  | 3,522.22   | -4.62  | -0.13% |           |           | 3,388.76  | 3,522.22  | 3.05% #     |
| FTSE/ATHEX Large Cap Net Total Return          | 1,073.77 Œ  | 1,075.98   | -2.21  | -0.21% | 1,068.34  | 1,076.28  | 1,024.49  | 1,078.60  | 2.93% #     |
| FTSE/Athex Mid Cap Total Return                | 1,541.09 Œ  | 1,552.23   | -11.14 | -0.72% |           |           | 1,464.21  | 1,552.23  | 5.78% #     |
| FTSE/ATHEX-CSE Banking Total Return Index      | 584.00 #    | 583.03     | 0.97   | 0.17%  |           |           | 556.12    | 588.56    | -0.46% Œ    |
| Hellenic Mid & Small Cap Index                 | 1,293.10 Œ  | 1,300.37   | -7.27  | -0.56% | 1,292.56  | 1,300.37  | 1,250.48  | 1,301.78  | 3.16% #     |
| FTSE/Athex Banks                               | 881.10 #    | 879.63     | 1.47   | 0.17%  | 867.80    | 884.30    | 826.63    | 889.92    | -0.46% Œ    |
| FTSE/Athex Insurance                           | 2,048.94 #  | 2,025.02   | 23.92  | 1.18%  | 2,017.05  | 2,064.88  | 1,981.17  | 2,088.80  | 1.18% #     |
| FTSE/Athex Financial Services                  | 1,089.65 Œ  | 1,099.78   | -10.13 | -0.92% | 1,088.39  | 1,101.51  | 991.69    | 1,103.66  | 9.30% #     |
| FTSE/Athex Industrial Goods & Services         | 2,652.51 Œ  | 2,681.88   | -29.37 | -1.10% | 2,649.41  | 2,681.88  | 2,544.60  | 2,712.84  | 3.55% #     |
| FTSE/Athex Retail                              | 75.14 #     | 74.82      | 0.32   | 0.43%  | 74.60     | 75.77     | 67.57     | 75.77     | 7.90% #     |
| FTSE/ATHEX Real Estate                         | 5,520.74 #  | 5,519.86   | 0.88   | 0.02%  | 5,484.10  | 5,553.80  | 5,438.28  | 5,826.74  | 1.02% #     |
| FTSE/Athex Personal & Household Goods          | 10,173.60 Œ | 10,236.61  | -63.01 | -0.62% | 10,124.80 | 10,247.25 | 9,560.81  | 10,247.25 | 3.71% #     |
| FTSE/Athex Food & Beverage                     | 12,193.10 # | 12,138.19  | 54.91  | 0.45%  | 12,108.20 | 12,193.10 | 11,264.09 | 12,198.69 | 8.25% #     |
| FTSE/Athex Basic Resources                     | 7,040.99 Œ  | 7,123.57   | -82.58 | -1.16% | 6,987.77  | 7,184.75  | 6,356.49  | 7,354.20  | 9.03% #     |
| FTSE/Athex Construction & Materials            | 3,242.30 Œ  | 3,272.77   | -30.47 | -0.93% | 3,223.56  | 3,272.77  | 3,054.65  | 3,273.38  | 5.16% #     |
| FTSE/Athex Oil & Gas                           | 4,915.37 Œ  | 4,935.32   | -19.95 | -0.40% | 4,915.37  | 4,972.48  | 4,906.84  | 5,154.35  | -2.64% Œ    |
| FTSE/Athex Chemicals                           | 9,219.71 #  | 9,110.35   | 109.36 | 1.20%  | 9,080.72  | 9,219.71  | 8,693.39  | 9,442.19  | 4.00% #     |
| FTSE/Athex Travel & Leisure                    | 1,978.72 Œ  | 1,991.61   | -12.89 | -0.65% | 1,971.49  | 1,992.48  | 1,891.66  | 2,084.49  | 2.01% #     |
| FTSE/Athex Technology                          | 968.75 Œ    | 979.01     | -10.26 | -1.05% | 968.69    | 983.52    | 889.83    | 983.52    | 7.59% #     |
| FTSE/Athex Telecommunications                  | 3,793.04 Œ  | 3,820.57   | -27.53 | -0.72% | 3,782.03  | 3,823.32  | 3,743.49  | 3,960.95  | -3.37% Œ    |
| FTSE/Athex Utilities                           | 3,280.42 Œ  | 3,291.03   | -10.61 | -0.32% | 3,268.63  | 3,296.44  | 3,185.42  | 3,323.91  | 2.98% #     |
| FTSE/Athex Health Care                         | 498.64 #    | 495.21     | 3.43   | 0.69%  | 486.95    | 500.02    | 482.83    | 506.90    | -1.23% Œ    |
| Athex All Share Index                          | 221.54 Œ    | 222.09     | -0.54  | -0.24% | 221.54    | 221.54    | 215.02    | 222.09    | 2.73% #     |
| Hellenic Corporate Bond Index                  | 121.04 #    | 121.02     | 0.01   | 0.01%  |           |           | 120.32    | 121.04    | 0.64% #     |
| Hellenic Corporate Bond Price Index            | 96.13 ¬     | 96.13      | 0.00   | 0.00%  |           |           | 95.73     | 96.14     | 0.45% #     |