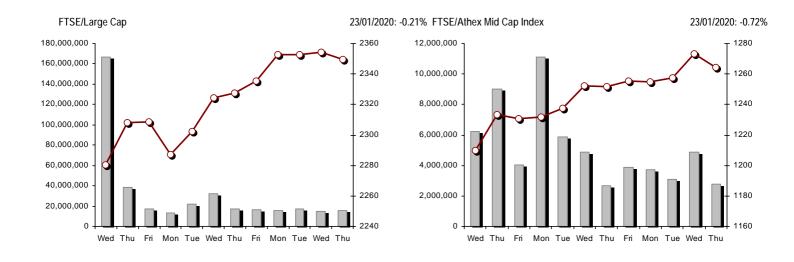

Athex Capitalisation (mill. €) \*\*

Section 1: Statistical Figures of Securities, Derivatives and Lending

| Athex Indices                                  |             |            |        |        |           |           |           |           |             |
|------------------------------------------------|-------------|------------|--------|--------|-----------|-----------|-----------|-----------|-------------|
| Index name                                     | 23/01/2020  | 22/01/2020 | pts.   | %      | Min       | Max       | Year min  | Year max  | Year change |
| Athex Composite Share Price Index              | 939.17 Œ    | 942.92     | -3.75  | -0.40% | 936.19    | 942.92    | 904.84    | 944.87    | 2.45% #     |
| FTSE/Athex Large Cap                           | 2,349.36 Œ  | 2,354.21   | -4.85  | -0.21% | 2,337.49  | 2,354.86  | 2,255.76  | 2,359.95  | 2.23% #     |
| FTSE/Athex Mid Cap Index                       | 1,264.23 Œ  | 1,273.37   | -9.14  | -0.72% | 1,260.16  | 1,273.37  | 1,190.48  | 1,276.59  | 5.78% #     |
| FTSE/ATHEX-CSE Banking Index                   | 666.87 #    | 665.76     | 1.11   | 0.17%  | 656.81    | 669.29    | 625.64    | 673.55    | -0.46% Œ    |
| FTSE/ATHEX Global Traders Index Plus           | 2,404.70 Œ  | 2,422.27   | -17.57 | -0.73% | 2,401.75  | 2,422.27  | 2,303.96  | 2,435.50  | 3.71% #     |
| FTSE/ATHEX Global Traders Index                | 2,535.95 Œ  | 2,553.63   | -17.68 | -0.69% | 2,532.35  | 2,553.63  | 2,450.05  | 2,560.38  | 2.15% #     |
| FTSE/ATHEX Mid & Small Cap Factor-Weighted Ind | 3,133.27 #  | 3,124.24   | 9.03   | 0.29%  | 3,116.44  | 3,139.94  | 2,940.85  | 3,154.14  | 5.30% #     |
| ATHEX Mid & SmallCap Price Index               | 6,190.88 #  | 6,174.65   | 16.23  | 0.26%  | 6,158.39  | 6,220.39  | 5,878.45  | 6,269.99  | 4.28% #     |
| FTSE/Athex Market Index                        | 582.23 Œ    | 583.51     | -1.28  | -0.22% | 579.48    | 583.56    | 558.68    | 584.73    | 2.36% #     |
| FTSE Med Index                                 | 5,167.65 #  | 5,128.86   | 38.79  | 0.76%  |           |           | 4,961.14  | 5,167.65  | 3.79% #     |
| Athex Composite Index Total Return Index       | 1,539.76 Œ  | 1,545.90   | -6.14  | -0.40% | 1,534.88  | 1,545.90  | 1,477.52  | 1,549.10  | 2.96% #     |
| FTSE/Athex Large Cap Total Return              | 3,517.60 Œ  | 3,522.22   | -4.62  | -0.13% |           |           | 3,388.76  | 3,522.22  | 3.05% #     |
| FTSE/ATHEX Large Cap Net Total Return          | 1,073.77 Œ  | 1,075.98   | -2.21  | -0.21% | 1,068.34  | 1,076.28  | 1,024.49  | 1,078.60  | 2.93% #     |
| FTSE/Athex Mid Cap Total Return                | 1,541.09 Œ  | 1,552.23   | -11.14 | -0.72% |           |           | 1,464.21  | 1,552.23  | 5.78% #     |
| FTSE/ATHEX-CSE Banking Total Return Index      | 584.00 #    | 583.03     | 0.97   | 0.17%  |           |           | 556.12    | 588.56    | -0.46% Œ    |
| Hellenic Mid & Small Cap Index                 | 1,293.10 Œ  | 1,300.37   | -7.27  | -0.56% | 1,292.56  | 1,300.37  | 1,250.48  | 1,301.78  | 3.16% #     |
| FTSE/Athex Banks                               | 881.10 #    | 879.63     | 1.47   | 0.17%  | 867.80    | 884.30    | 826.63    | 889.92    | -0.46% Œ    |
| FTSE/Athex Insurance                           | 2,048.94 #  | 2,025.02   | 23.92  | 1.18%  | 2,017.05  | 2,064.88  | 1,981.17  | 2,088.80  | 1.18% #     |
| FTSE/Athex Financial Services                  | 1,089.65 Œ  | 1,099.78   | -10.13 | -0.92% | 1,088.39  | 1,101.51  | 991.69    | 1,103.66  | 9.30% #     |
| FTSE/Athex Industrial Goods & Services         | 2,652.51 Œ  | 2,681.88   | -29.37 | -1.10% | 2,649.41  | 2,681.88  | 2,544.60  | 2,712.84  | 3.55% #     |
| FTSE/Athex Retail                              | 75.14 #     | 74.82      | 0.32   | 0.43%  | 74.60     | 75.77     | 67.57     | 75.77     | 7.90% #     |
| FTSE/ATHEX Real Estate                         | 5,520.74 #  | 5,519.86   | 0.88   | 0.02%  | 5,484.10  | 5,553.80  | 5,438.28  | 5,826.74  | 1.02% #     |
| FTSE/Athex Personal & Household Goods          | 10,173.60 Œ | 10,236.61  | -63.01 | -0.62% | 10,124.80 | 10,247.25 | 9,560.81  | 10,247.25 | 3.71% #     |
| FTSE/Athex Food & Beverage                     | 12,193.10 # | 12,138.19  | 54.91  | 0.45%  | 12,108.20 | 12,193.10 | 11,264.09 | 12,198.69 | 8.25% #     |
| FTSE/Athex Basic Resources                     | 7,040.99 Œ  | 7,123.57   | -82.58 | -1.16% | 6,987.77  | 7,184.75  | 6,356.49  | 7,354.20  | 9.03% #     |
| FTSE/Athex Construction & Materials            | 3,242.30 Œ  | 3,272.77   | -30.47 | -0.93% | 3,223.56  | 3,272.77  | 3,054.65  | 3,273.38  | 5.16% #     |
| FTSE/Athex Oil & Gas                           | 4,915.37 Œ  | 4,935.32   | -19.95 | -0.40% | 4,915.37  | 4,972.48  | 4,906.84  | 5,154.35  | -2.64% Œ    |
| FTSE/Athex Chemicals                           | 9,219.71 #  | 9,110.35   | 109.36 | 1.20%  | 9,080.72  | 9,219.71  | 8,693.39  | 9,442.19  | 4.00% #     |
| FTSE/Athex Travel & Leisure                    | 1,978.72 Œ  | 1,991.61   | -12.89 | -0.65% | 1,971.49  | 1,992.48  | 1,891.66  | 2,084.49  | 2.01% #     |
| FTSE/Athex Technology                          | 968.75 Œ    | 979.01     | -10.26 | -1.05% | 968.69    | 983.52    | 889.83    | 983.52    | 7.59% #     |
| FTSE/Athex Telecommunications                  | 3,793.04 Œ  | 3,820.57   | -27.53 | -0.72% | 3,782.03  | 3,823.32  | 3,743.49  | 3,960.95  | -3.37% Œ    |
| FTSE/Athex Utilities                           | 3,280.42 Œ  | 3,291.03   | -10.61 | -0.32% | 3,268.63  | 3,296.44  | 3,185.42  | 3,323.91  | 2.98% #     |
| FTSE/Athex Health Care                         | 498.64 #    | 495.21     | 3.43   | 0.69%  | 486.95    | 500.02    | 482.83    | 506.90    | -1.23% Œ    |
| Athex All Share Index                          | 221.54 Œ    | 222.09     | -0.54  | -0.24% | 221.54    | 221.54    | 215.02    | 222.09    | 2.73% #     |
| Hellenic Corporate Bond Index                  | 121.04 #    | 121.02     | 0.01   | 0.01%  |           |           | 120.32    | 121.04    | 0.64% #     |
| Hellenic Corporate Bond Price Index            | 96.13 ¬     | 96.13      | 0.00   | 0.00%  |           |           | 95.73     | 96.14     | 0.45% #     |