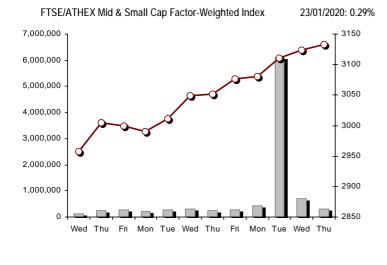

Athex Capitalisation (mill. €) \*\*

Section 1: Statistical Figures of Securities, Derivatives and Lending

| Athex Indices                                  |             |            |        |        |           |           |           |           |             |
|------------------------------------------------|-------------|------------|--------|--------|-----------|-----------|-----------|-----------|-------------|
| Index name                                     | 23/01/2020  | 22/01/2020 | pts.   | %      | Min       | Max       | Year min  | Year max  | Year change |
| Athex Composite Share Price Index              | 939.17 Œ    | 942.92     | -3.75  | -0.40% | 936.19    | 942.92    | 904.84    | 944.87    | 2.45% #     |
| FTSE/Athex Large Cap                           | 2,349.36 Œ  | 2,354.21   | -4.85  | -0.21% | 2,337.49  | 2,354.86  | 2,255.76  | 2,359.95  | 2.23% #     |
| FTSE/Athex Mid Cap Index                       | 1,264.23 Œ  | 1,273.37   | -9.14  | -0.72% | 1,260.16  | 1,273.37  | 1,190.48  | 1,276.59  | 5.78% #     |
| FTSE/ATHEX-CSE Banking Index                   | 666.87 #    | 665.76     | 1.11   | 0.17%  | 656.81    | 669.29    | 625.64    | 673.55    | -0.46% Œ    |
| FTSE/ATHEX Global Traders Index Plus           | 2,404.70 Œ  | 2,422.27   | -17.57 | -0.73% | 2,401.75  | 2,422.27  | 2,303.96  | 2,435.50  | 3.71% #     |
| FTSE/ATHEX Global Traders Index                | 2,535.95 Œ  | 2,553.63   | -17.68 | -0.69% | 2,532.35  | 2,553.63  | 2,450.05  | 2,560.38  | 2.15% #     |
| FTSE/ATHEX Mid & Small Cap Factor-Weighted Ind | 3,133.27 #  | 3,124.24   | 9.03   | 0.29%  | 3,116.44  | 3,139.94  | 2,940.85  | 3,154.14  | 5.30% #     |
| ATHEX Mid & SmallCap Price Index               | 6,190.88 #  | 6,174.65   | 16.23  | 0.26%  | 6,158.39  | 6,220.39  | 5,878.45  | 6,269.99  | 4.28% #     |
| FTSE/Athex Market Index                        | 582.23 Œ    | 583.51     | -1.28  | -0.22% | 579.48    | 583.56    | 558.68    | 584.73    | 2.36% #     |
| FTSE Med Index                                 | 5,167.65 #  | 5,128.86   | 38.79  | 0.76%  |           |           | 4,961.14  | 5,167.65  | 3.79% #     |
| Athex Composite Index Total Return Index       | 1,539.76 Œ  | 1,545.90   | -6.14  | -0.40% | 1,534.88  | 1,545.90  | 1,477.52  | 1,549.10  | 2.96% #     |
| FTSE/Athex Large Cap Total Return              | 3,517.60 Œ  | 3,522.22   | -4.62  | -0.13% |           |           | 3,388.76  | 3,522.22  | 3.05% #     |
| FTSE/ATHEX Large Cap Net Total Return          | 1,073.77 Œ  | 1,075.98   | -2.21  | -0.21% | 1,068.34  | 1,076.28  | 1,024.49  | 1,078.60  | 2.93% #     |
| FTSE/Athex Mid Cap Total Return                | 1,541.09 Œ  | 1,552.23   | -11.14 | -0.72% |           |           | 1,464.21  | 1,552.23  | 5.78% #     |
| FTSE/ATHEX-CSE Banking Total Return Index      | 584.00 #    | 583.03     | 0.97   | 0.17%  |           |           | 556.12    | 588.56    | -0.46% Œ    |
| Hellenic Mid & Small Cap Index                 | 1,293.10 Œ  | 1,300.37   | -7.27  | -0.56% | 1,292.56  | 1,300.37  | 1,250.48  | 1,301.78  | 3.16% #     |
| FTSE/Athex Banks                               | 881.10 #    | 879.63     | 1.47   | 0.17%  | 867.80    | 884.30    | 826.63    | 889.92    | -0.46% Œ    |
| FTSE/Athex Insurance                           | 2,048.94 #  | 2,025.02   | 23.92  | 1.18%  | 2,017.05  | 2,064.88  | 1,981.17  | 2,088.80  | 1.18% #     |
| FTSE/Athex Financial Services                  | 1,089.65 Œ  | 1,099.78   | -10.13 | -0.92% | 1,088.39  | 1,101.51  | 991.69    | 1,103.66  | 9.30% #     |
| FTSE/Athex Industrial Goods & Services         | 2,652.51 Œ  | 2,681.88   | -29.37 | -1.10% | 2,649.41  | 2,681.88  | 2,544.60  | 2,712.84  | 3.55% #     |
| FTSE/Athex Retail                              | 75.14 #     | 74.82      | 0.32   | 0.43%  | 74.60     | 75.77     | 67.57     | 75.77     | 7.90% #     |
| FTSE/ATHEX Real Estate                         | 5,520.74 #  | 5,519.86   | 0.88   | 0.02%  | 5,484.10  | 5,553.80  | 5,438.28  | 5,826.74  | 1.02% #     |
| FTSE/Athex Personal & Household Goods          | 10,173.60 Œ | 10,236.61  | -63.01 | -0.62% | 10,124.80 | 10,247.25 | 9,560.81  | 10,247.25 | 3.71% #     |
| FTSE/Athex Food & Beverage                     | 12,193.10 # | 12,138.19  | 54.91  | 0.45%  | 12,108.20 | 12,193.10 | 11,264.09 | 12,198.69 | 8.25% #     |
| FTSE/Athex Basic Resources                     | 7,040.99 Œ  | 7,123.57   | -82.58 | -1.16% | 6,987.77  | 7,184.75  | 6,356.49  | 7,354.20  | 9.03% #     |
| FTSE/Athex Construction & Materials            | 3,242.30 Œ  | 3,272.77   | -30.47 | -0.93% | 3,223.56  | 3,272.77  | 3,054.65  | 3,273.38  | 5.16% #     |
| FTSE/Athex Oil & Gas                           | 4,915.37 Œ  | 4,935.32   | -19.95 | -0.40% | 4,915.37  | 4,972.48  | 4,906.84  | 5,154.35  | -2.64% Œ    |
| FTSE/Athex Chemicals                           | 9,219.71 #  | 9,110.35   | 109.36 | 1.20%  | 9,080.72  | 9,219.71  | 8,693.39  | 9,442.19  | 4.00% #     |
| FTSE/Athex Travel & Leisure                    | 1,978.72 Œ  | 1,991.61   | -12.89 | -0.65% | 1,971.49  | 1,992.48  | 1,891.66  | 2,084.49  | 2.01% #     |
| FTSE/Athex Technology                          | 968.75 Œ    | 979.01     | -10.26 | -1.05% | 968.69    | 983.52    | 889.83    | 983.52    | 7.59% #     |
| FTSE/Athex Telecommunications                  | 3,793.04 Œ  | 3,820.57   | -27.53 | -0.72% | 3,782.03  | 3,823.32  | 3,743.49  | 3,960.95  | -3.37% Œ    |
| FTSE/Athex Utilities                           | 3,280.42 Œ  | 3,291.03   | -10.61 | -0.32% | 3,268.63  | 3,296.44  | 3,185.42  | 3,323.91  | 2.98% #     |
| FTSE/Athex Health Care                         | 498.64 #    | 495.21     | 3.43   | 0.69%  | 486.95    | 500.02    | 482.83    | 506.90    | -1.23% Œ    |
| Athex All Share Index                          | 221.54 Œ    | 222.09     | -0.54  | -0.24% | 221.54    | 221.54    | 215.02    | 222.09    | 2.73% #     |
| Hellenic Corporate Bond Index                  | 121.04 #    | 121.02     | 0.01   | 0.01%  |           |           | 120.32    | 121.04    | 0.64% #     |
| Hellenic Corporate Bond Price Index            | 96.13 ¬     | 96.13      | 0.00   | 0.00%  |           |           | 95.73     | 96.14     | 0.45% #     |