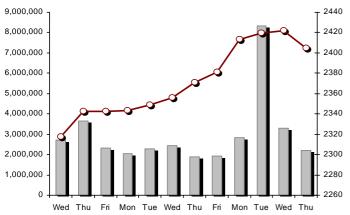

#### Athex Indices

23/01/2020: -0.73%

10,000,000

9,000,000

FTSE/ATHEX Global Traders Index Plus

8,000,000 7,000,000 6,000,000 5 000 000 4,000,000 3,000,000 2,000,000

FTSE/ATHEX Global Traders Index

Indices closing prices

23/01/2020: -0.69%

Indices volume of transactions

Section 1: Statistical Figures of Securities, Derivatives and Lending