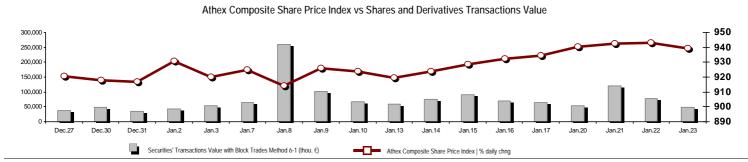

#### Summary of Markets

| Athex Capitalisation (mill. €) **:                                                                                        | 62,901.18            |         | Derivatives Total Open Interest                    | 403,259  |         |
|---------------------------------------------------------------------------------------------------------------------------|----------------------|---------|----------------------------------------------------|----------|---------|
| Daily change: mill. €   %                                                                                                 | -154.31              | -0.24%  | in Index Futures   % daily chng                    | 10,535   | 0.40%   |
| Yearly Avg Capitalisation: mill. €   % chng prev year Avg                                                                 | 62,053.82            | 13.27%  | in Stock Futures   % daily chng                    | 391,022  | 1.30%   |
| Athex Composite Share Price Index   % daily chng                                                                          | 939.17               | -0.40%  | in Index Options   % daily chng                    | 1,226    | 0.00%   |
| Athex Composite Share Price Index Capitalisation (mill. ${\ensuremath{\in}}$ ) Daily change (mill. ${\ensuremath{\in}}$ ) | 57,348.53<br>-139.26 |         | in Stock Options   % daily chng                    | 476      | 0.00%   |
| Securities' Transactions Value with Block Trades Method 6-1 (                                                             | 48,661.23            |         | Derivatives Contracts Volume:                      | 11,949   |         |
| Daily change: %                                                                                                           | -29,136.14           | -37.45% | Daily change: pieces   %                           | -2,016   | -14.44% |
| YtD Avg Trans. Value: thou. $\in  $ % chng prev year Avg                                                                  | 82,945.93            | 26.05%  | YtD Avg Derivatives Contracts % chng prev year Avg | 17,723   | -57.70% |
| Blocks Transactions Value of Method 6-1 (thou. €)                                                                         | 2,381.19             |         | Derivatives Trades Number:                         | 1,201    |         |
| Blocks Transactions Value of Method 6-2 & 6-3 (thou. $\in$ )                                                              | 0.36                 |         | Daily change: number   %                           | -144     | -10.71% |
| Bonds Transactions Value (thou.€)                                                                                         | 676.66               |         | YtD Avg Trades number % chng prev year Avg         | 1,745    | -38.77% |
| Securities' Transactions Volume with Block Trades Method 6-1 (                                                            | th 19,800.           | 77      | Lending Total Open Interest                        | 113,804  |         |
| Daily change: thou. pieces   %                                                                                            | -2,896.50            | -12.76% | Daily change: pieces   %                           | -179,603 | -61.21% |
| YtD Avg Volume: % chng prev year Avg                                                                                      | 36,576.22            | 15.21%  | Lending Volume (Multilateral/Bilateral)            | 16,417   |         |
| Blocks Transactions Volume of Method 6-1 (thou. Pieces)                                                                   | 1,461.42             |         | Daily change: pieces   %                           | -28,262  |         |
| Blocks Transactions Volume of Method 6-2 & 6-3 (thou. Pieces)                                                             | 0.09                 |         |                                                    |          |         |
| Bonds Transactions Volume                                                                                                 | 659,945              |         | Multilateral Lending                               | 16,417   |         |
|                                                                                                                           | 007,710              |         | Bilateral Lending                                  | 0        |         |
|                                                                                                                           |                      |         |                                                    |          |         |
| Securities' Trades Number with Block Trades Method 6-1                                                                    | 23,024               |         | Lending Trades Number:                             | 19       | -20.83% |
| Daily change: number   %                                                                                                  | -1,766               | -7.12%  | Daily change: %                                    | -5       |         |
| YtD Avg Trades number % chng prev year Avg                                                                                | 26,786               | -1.34%  | Multilateral Lending Trades Number                 | 19       |         |
| Number of Blocks Method 6-1                                                                                               | 5                    |         | ·                                                  |          |         |
| Number of Blocks Method 6-2 & 6-3                                                                                         | 1                    |         | Bilateral Lending Trades Number                    | 0        |         |
| Number of Bonds Transactions                                                                                              | 51                   |         |                                                    |          |         |