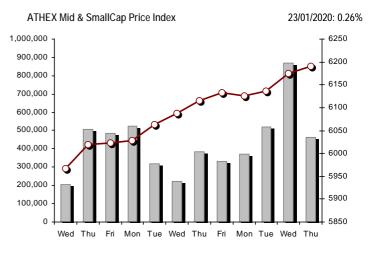

Athex Capitalisation (mill. €) \*\*

Section 1: Statistical Figures of Securities, Derivatives and Lending

| Athex Indices                                  |             |            |        |        |           |           |           |           |             |
|------------------------------------------------|-------------|------------|--------|--------|-----------|-----------|-----------|-----------|-------------|
| Index name                                     | 23/01/2020  | 22/01/2020 | pts.   | %      | Min       | Max       | Year min  | Year max  | Year change |
| Athex Composite Share Price Index              | 939.17 Œ    | 942.92     | -3.75  | -0.40% | 936.19    | 942.92    | 904.84    | 944.87    | 2.45% #     |
| FTSE/Athex Large Cap                           | 2,349.36 Œ  | 2,354.21   | -4.85  | -0.21% | 2,337.49  | 2,354.86  | 2,255.76  | 2,359.95  | 2.23% #     |
| FTSE/Athex Mid Cap Index                       | 1,264.23 Œ  | 1,273.37   | -9.14  | -0.72% | 1,260.16  | 1,273.37  | 1,190.48  | 1,276.59  | 5.78% #     |
| FTSE/ATHEX-CSE Banking Index                   | 666.87 #    | 665.76     | 1.11   | 0.17%  | 656.81    | 669.29    | 625.64    | 673.55    | -0.46% Œ    |
| FTSE/ATHEX Global Traders Index Plus           | 2,404.70 Œ  | 2,422.27   | -17.57 | -0.73% | 2,401.75  | 2,422.27  | 2,303.96  | 2,435.50  | 3.71% #     |
| FTSE/ATHEX Global Traders Index                | 2,535.95 Œ  | 2,553.63   | -17.68 | -0.69% | 2,532.35  | 2,553.63  | 2,450.05  | 2,560.38  | 2.15% #     |
| FTSE/ATHEX Mid & Small Cap Factor-Weighted Ind | 3,133.27 #  | 3,124.24   | 9.03   | 0.29%  | 3,116.44  | 3,139.94  | 2,940.85  | 3,154.14  | 5.30% #     |
| ATHEX Mid & SmallCap Price Index               | 6,190.88 #  | 6,174.65   | 16.23  | 0.26%  | 6,158.39  | 6,220.39  | 5,878.45  | 6,269.99  | 4.28% #     |
| FTSE/Athex Market Index                        | 582.23 Œ    | 583.51     | -1.28  | -0.22% | 579.48    | 583.56    | 558.68    | 584.73    | 2.36% #     |
| FTSE Med Index                                 | 5,167.65 #  | 5,128.86   | 38.79  | 0.76%  |           |           | 4,961.14  | 5,167.65  | 3.79% #     |
| Athex Composite Index Total Return Index       | 1,539.76 Œ  | 1,545.90   | -6.14  | -0.40% | 1,534.88  | 1,545.90  | 1,477.52  | 1,549.10  | 2.96% #     |
| FTSE/Athex Large Cap Total Return              | 3,517.60 Œ  | 3,522.22   | -4.62  | -0.13% |           |           | 3,388.76  | 3,522.22  | 3.05% #     |
| FTSE/ATHEX Large Cap Net Total Return          | 1,073.77 Œ  | 1,075.98   | -2.21  | -0.21% | 1,068.34  | 1,076.28  | 1,024.49  | 1,078.60  | 2.93% #     |
| FTSE/Athex Mid Cap Total Return                | 1,541.09 Œ  | 1,552.23   | -11.14 | -0.72% |           |           | 1,464.21  | 1,552.23  | 5.78% #     |
| FTSE/ATHEX-CSE Banking Total Return Index      | 584.00 #    | 583.03     | 0.97   | 0.17%  |           |           | 556.12    | 588.56    | -0.46% Œ    |
| Hellenic Mid & Small Cap Index                 | 1,293.10 Œ  | 1,300.37   | -7.27  | -0.56% | 1,292.56  | 1,300.37  | 1,250.48  | 1,301.78  | 3.16% #     |
| FTSE/Athex Banks                               | 881.10 #    | 879.63     | 1.47   | 0.17%  | 867.80    | 884.30    | 826.63    | 889.92    | -0.46% Œ    |
| FTSE/Athex Insurance                           | 2,048.94 #  | 2,025.02   | 23.92  | 1.18%  | 2,017.05  | 2,064.88  | 1,981.17  | 2,088.80  | 1.18% #     |
| FTSE/Athex Financial Services                  | 1,089.65 Œ  | 1,099.78   | -10.13 | -0.92% | 1,088.39  | 1,101.51  | 991.69    | 1,103.66  | 9.30% #     |
| FTSE/Athex Industrial Goods & Services         | 2,652.51 Œ  | 2,681.88   | -29.37 | -1.10% | 2,649.41  | 2,681.88  | 2,544.60  | 2,712.84  | 3.55% #     |
| FTSE/Athex Retail                              | 75.14 #     | 74.82      | 0.32   | 0.43%  | 74.60     | 75.77     | 67.57     | 75.77     | 7.90% #     |
| FTSE/ATHEX Real Estate                         | 5,520.74 #  | 5,519.86   | 0.88   | 0.02%  | 5,484.10  | 5,553.80  | 5,438.28  | 5,826.74  | 1.02% #     |
| FTSE/Athex Personal & Household Goods          | 10,173.60 Œ | 10,236.61  | -63.01 | -0.62% | 10,124.80 | 10,247.25 | 9,560.81  | 10,247.25 | 3.71% #     |
| FTSE/Athex Food & Beverage                     | 12,193.10 # | 12,138.19  | 54.91  | 0.45%  | 12,108.20 | 12,193.10 | 11,264.09 | 12,198.69 | 8.25% #     |
| FTSE/Athex Basic Resources                     | 7,040.99 Œ  | 7,123.57   | -82.58 | -1.16% | 6,987.77  | 7,184.75  | 6,356.49  | 7,354.20  | 9.03% #     |
| FTSE/Athex Construction & Materials            | 3,242.30 Œ  | 3,272.77   | -30.47 | -0.93% | 3,223.56  | 3,272.77  | 3,054.65  | 3,273.38  | 5.16% #     |
| FTSE/Athex Oil & Gas                           | 4,915.37 Œ  | 4,935.32   | -19.95 | -0.40% | 4,915.37  | 4,972.48  | 4,906.84  | 5,154.35  | -2.64% Œ    |
| FTSE/Athex Chemicals                           | 9,219.71 #  | 9,110.35   | 109.36 | 1.20%  | 9,080.72  | 9,219.71  | 8,693.39  | 9,442.19  | 4.00% #     |
| FTSE/Athex Travel & Leisure                    | 1,978.72 Œ  | 1,991.61   | -12.89 | -0.65% | 1,971.49  | 1,992.48  | 1,891.66  | 2,084.49  | 2.01% #     |
| FTSE/Athex Technology                          | 968.75 Œ    | 979.01     | -10.26 | -1.05% | 968.69    | 983.52    | 889.83    | 983.52    | 7.59% #     |
| FTSE/Athex Telecommunications                  | 3,793.04 Œ  | 3,820.57   | -27.53 | -0.72% | 3,782.03  | 3,823.32  | 3,743.49  | 3,960.95  | -3.37% Œ    |
| FTSE/Athex Utilities                           | 3,280.42 Œ  | 3,291.03   | -10.61 | -0.32% | 3,268.63  | 3,296.44  | 3,185.42  | 3,323.91  | 2.98% #     |
| FTSE/Athex Health Care                         | 498.64 #    | 495.21     | 3.43   | 0.69%  | 486.95    | 500.02    | 482.83    | 506.90    | -1.23% Œ    |
| Athex All Share Index                          | 221.54 Œ    | 222.09     | -0.54  | -0.24% | 221.54    | 221.54    | 215.02    | 222.09    | 2.73% #     |
| Hellenic Corporate Bond Index                  | 121.04 #    | 121.02     | 0.01   | 0.01%  |           |           | 120.32    | 121.04    | 0.64% #     |
| Hellenic Corporate Bond Price Index            | 96.13 ¬     | 96.13      | 0.00   | 0.00%  |           |           | 95.73     | 96.14     | 0.45% #     |