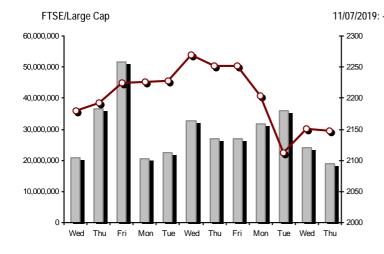

| Athex Indices                                  |             |            |        |        |           |           |           |           |             |
|------------------------------------------------|-------------|------------|--------|--------|-----------|-----------|-----------|-----------|-------------|
| Index name                                     | 11/07/2019  | 10/07/2019 | pts.   | %      | Min       | Max       | Year min  | Year max  | Year change |
| Athex Composite Share Price Index              | 863.33 #    | 861.57     | 1.76   | 0.20%  | 857.29    | 876.02    | 600.12    | 900.31    | 40.77% #    |
| FTSE/Athex Large Cap                           | 2,147.65 Œ  | 2,150.64   | -2.99  | -0.14% | 2,139.67  | 2,186.04  | 1,580.73  | 2,270.46  | 33.53% #    |
| FTSE/Athex Mid Cap Index                       | 1,329.64 #  | 1,328.10   | 1.54   | 0.12%  | 1,308.54  | 1,360.18  | 945.49    | 1,400.08  | 36.36% #    |
| FTSE/ATHEX-CSE Banking Index                   | 571.33 Œ    | 582.63     | -11.30 | -1.94% | 561.01    | 591.70    | 275.15    | 641.15    | 71.70% #    |
| FTSE/ATHEX Global Traders Index Plus           | 2,391.52 #  | 2,377.50   | 14.02  | 0.59%  | 2,374.25  | 2,423.07  | 1,947.04  | 2,445.54  | 19.91% #    |
| FTSE/ATHEX Global Traders Index                | 2,454.78 #  | 2,432.08   | 22.70  | 0.93%  | 2,431.60  | 2,474.98  | 1,866.67  | 2,517.12  | 29.38% #    |
| FTSE/ATHEX Mid & Small Cap Factor-Weighted Ind | 2,728.21 #  | 2,727.36   | 0.85   | 0.03%  | 2,711.72  | 2,746.31  | 2,173.67  | 2,755.91  | 23.16% #    |
| ATHEX Mid & SmallCap Price Index               | 5,662.42 #  | 5,607.48   | 54.94  | 0.98%  | 5,595.28  | 5,717.82  | 3,914.71  | 5,717.82  | 42.92% #    |
| FTSE/Athex Market Index                        | 533.59 Œ    | 534.28     | -0.69  | -0.13% | 531.52    | 543.08    | 392.32    | 563.60    | 33.67% #    |
| FTSE Med Index                                 | 4,603.48 #  | 4,580.11   | 23.37  | 0.51%  |           |           | 3,966.78  | 4,656.80  | 16.11% #    |
| Athex Composite Index Total Return Index       | 1,403.31 #  | 1,400.45   | 2.86   | 0.20%  | 1,393.48  | 1,423.92  | 952.47    | 1,463.36  | 44.17% #    |
| FTSE/Athex Large Cap Total Return              | 3,167.10 Œ  | 3,171.51   | -4.41  | -0.14% |           |           | 2,321.35  | 3,347.07  | 35.34% #    |
| FTSE/ATHEX Large Cap Net Total Return          | 972.26 Œ    | 973.61     | -1.35  | -0.14% | 968.65    | 989.64    | 692.89    | 1,027.12  | 37.91% #    |
| FTSE/Athex Mid Cap Total Return                | 1,616.26 #  | 1,614.39   | 1.87   | 0.12%  |           |           | 1,180.35  | 1,677.28  | 34.30% #    |
| FTSE/ATHEX-CSE Banking Total Return Index      | 499.37 Œ    | 509.24     | -9.87  | -1.94% |           |           | 265.40    | 554.19    | 59.30% #    |
| Hellenic Mid & Small Cap Index                 | 1,222.05 #  | 1,211.10   | 10.95  | 0.90%  | 1,210.23  | 1,234.68  | 884.70    | 1,253.66  | 34.79% #    |
| FTSE/Athex Banks                               | 754.86 Œ    | 769.79     | -14.93 | -1.94% | 741.23    | 781.78    | 363.54    | 847.12    | 71.70% #    |
| FTSE/Athex Financial Services                  | 1,105.75 Œ  | 1,119.34   | -13.59 | -1.21% | 1,096.26  | 1,146.00  | 744.92    | 1,191.69  | 41.72% #    |
| FTSE/Athex Industrial Goods & Services         | 2,826.03 #  | 2,793.78   | 32.25  | 1.15%  | 2,782.95  | 2,863.23  | 1,884.26  | 2,864.20  | 48.00% #    |
| FTSE/Athex Retail                              | 75.63 ¬     | 75.63      | 0.00   | 0.00%  | 75.63     | 76.85     | 58.44     | 77.34     | 26.24% #    |
| FTSE/ATHEX Real Estate                         | 5,810.74 #  | 5,765.34   | 45.40  | 0.79%  | 5,764.73  | 5,916.01  | 2,928.70  | 6,158.58  | 92.41% #    |
| FTSE/Athex Personal & Household Goods          | 9,500.37 #  | 9,289.59   | 210.78 | 2.27%  | 9,253.37  | 9,573.54  | 6,649.54  | 9,943.56  | 38.12% #    |
| FTSE/Athex Food & Beverage                     | 11,555.20 Œ | 11,560.00  | -4.80  | -0.04% | 11,507.56 | 11,835.45 | 10,000.70 | 13,120.06 | 14.29% #    |
| FTSE/Athex Basic Resources                     | 5,416.97 #  | 5,173.37   | 243.60 | 4.71%  | 5,173.37  | 5,635.67  | 3,146.82  | 5,635.67  | 65.11% #    |
| FTSE/Athex Construction & Materials            | 2,882.02 #  | 2,801.41   | 80.61  | 2.88%  | 2,791.01  | 2,890.74  | 2,437.75  | 2,890.74  | 11.61% #    |
| FTSE/Athex Oil & Gas                           | 5,610.05 Œ  | 5,612.03   | -1.98  | -0.04% | 5,574.97  | 5,709.50  | 4,612.01  | 5,758.60  | 15.43% #    |
| FTSE/Athex Chemicals                           | 9,509.13 #  | 9,425.77   | 83.36  | 0.88%  | 9,268.20  | 9,770.54  | 7,722.79  | 11,217.47 | 16.31% #    |
| FTSE/Athex Travel & Leisure                    | 1,644.75 Œ  | 1,667.95   | -23.20 | -1.39% | 1,644.75  | 1,680.02  | 1,309.57  | 1,737.28  | 24.31% #    |
| FTSE/Athex Technology                          | 980.82 #    | 978.38     | 2.44   | 0.25%  | 969.40    | 991.86    | 692.80    | 1,015.95  | 38.30% #    |
| FTSE/Athex Telecommunications                  | 3,443.46 #  | 3,429.70   | 13.76  | 0.40%  | 3,424.20  | 3,487.51  | 2,614.94  | 3,605.87  | 31.41% #    |
| FTSE/Athex Utilities                           | 2,624.84 #  | 2,612.27   | 12.57  | 0.48%  | 2,600.78  | 2,656.56  | 1,729.19  | 2,687.33  | 49.23% #    |
| FTSE/Athex Health Care                         | 478.01 #    | 476.64     | 1.37   | 0.29%  | 471.13    | 481.45    | 471.13    | 508.96    | -5.57% Œ    |
| Athex All Share Index                          | 203.31 #    | 203.07     | 0.24   | 0.12%  | 203.31    | 203.31    | 157.01    | 212.76    | 28.66% #    |
| Hellenic Corporate Bond Index                  | 119.59 #    | 119.59     | 0.00   | 0.00%  |           |           | 116.31    | 119.59    | 2.80% #     |
| Hellenic Corporate Bond Price Index            | 96.62 Œ     | 96.62      | -0.01  | -0.01% |           |           | 95.04     | 96.93     | 0.86% #     |