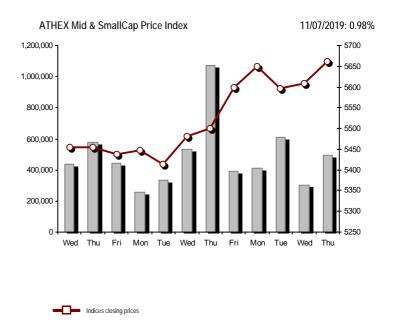

## Athex Indices

FTSE/ATHEX Mid & Small Cap Factor-Weighted Index 11/07/2019: 0.03%

Indices volume of transactions

11/07/2019: 0.59% FTSE/ATHEX Global Traders Index

Section 1: Statistical Figures of Securities, Derivatives and Lending