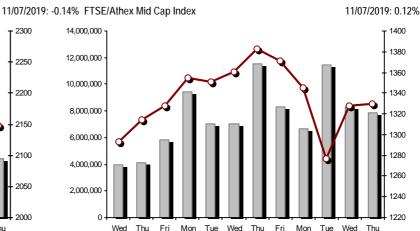

## Athex Indices

FTSE/ATHEX Mid & Small Cap Factor-Weighted Index 11/07/2019: 0.03%

Indices volume of transactions

11/07/2019: 0.59% FTSE/ATHEX Global Traders Index

Section 1: Statistical Figures of Securities, Derivatives and Lending