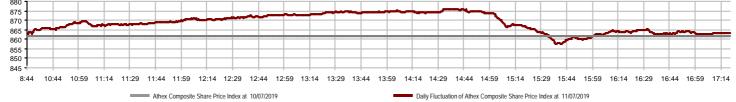

| Athex Indices                                  |             |            |        |        |           |           |           |           |             |
|------------------------------------------------|-------------|------------|--------|--------|-----------|-----------|-----------|-----------|-------------|
| Index name                                     | 11/07/2019  | 10/07/2019 | pts.   | %      | Min       | Max       | Year min  | Year max  | Year change |
| Athex Composite Share Price Index              | 863.33 #    | 861.57     | 1.76   | 0.20%  | 857.29    | 876.02    | 600.12    | 900.31    | 40.77% #    |
| FTSE/Athex Large Cap                           | 2,147.65 Œ  | 2,150.64   | -2.99  | -0.14% | 2,139.67  | 2,186.04  | 1,580.73  | 2,270.46  | 33.53% #    |
| FTSE/Athex Mid Cap Index                       | 1,329.64 #  | 1,328.10   | 1.54   | 0.12%  | 1,308.54  | 1,360.18  | 945.49    | 1,400.08  | 36.36% #    |
| FTSE/ATHEX-CSE Banking Index                   | 571.33 Œ    | 582.63     | -11.30 | -1.94% | 561.01    | 591.70    | 275.15    | 641.15    | 71.70% #    |
| FTSE/ATHEX Global Traders Index Plus           | 2,391.52 #  | 2,377.50   | 14.02  | 0.59%  | 2,374.25  | 2,423.07  | 1,947.04  | 2,445.54  | 19.91% #    |
| FTSE/ATHEX Global Traders Index                | 2,454.78 #  | 2,432.08   | 22.70  | 0.93%  | 2,431.60  | 2,474.98  | 1,866.67  | 2,517.12  | 29.38% #    |
| FTSE/ATHEX Mid & Small Cap Factor-Weighted Ind | 2,728.21 #  | 2,727.36   | 0.85   | 0.03%  | 2,711.72  | 2,746.31  | 2,173.67  | 2,755.91  | 23.16% #    |
| ATHEX Mid & SmallCap Price Index               | 5,662.42 #  | 5,607.48   | 54.94  | 0.98%  | 5,595.28  | 5,717.82  | 3,914.71  | 5,717.82  | 42.92% #    |
| FTSE/Athex Market Index                        | 533.59 Œ    | 534.28     | -0.69  | -0.13% | 531.52    | 543.08    | 392.32    | 563.60    | 33.67% #    |
| FTSE Med Index                                 | 4,603.48 #  | 4,580.11   | 23.37  | 0.51%  |           |           | 3,966.78  | 4,656.80  | 16.11% #    |
| Athex Composite Index Total Return Index       | 1,403.31 #  | 1,400.45   | 2.86   | 0.20%  | 1,393.48  | 1,423.92  | 952.47    | 1,463.36  | 44.17% #    |
| FTSE/Athex Large Cap Total Return              | 3,167.10 Œ  | 3,171.51   | -4.41  | -0.14% |           |           | 2,321.35  | 3,347.07  | 35.34% #    |
| FTSE/ATHEX Large Cap Net Total Return          | 972.26 Œ    | 973.61     | -1.35  | -0.14% | 968.65    | 989.64    | 692.89    | 1,027.12  | 37.91% #    |
| FTSE/Athex Mid Cap Total Return                | 1,616.26 #  | 1,614.39   | 1.87   | 0.12%  |           |           | 1,180.35  | 1,677.28  | 34.30% #    |
| FTSE/ATHEX-CSE Banking Total Return Index      | 499.37 Œ    | 509.24     | -9.87  | -1.94% |           |           | 265.40    | 554.19    | 59.30% #    |
| Hellenic Mid & Small Cap Index                 | 1,222.05 #  | 1,211.10   | 10.95  | 0.90%  | 1,210.23  | 1,234.68  | 884.70    | 1,253.66  | 34.79% #    |
| FTSE/Athex Banks                               | 754.86 Œ    | 769.79     | -14.93 | -1.94% | 741.23    | 781.78    | 363.54    | 847.12    | 71.70% #    |
| FTSE/Athex Financial Services                  | 1,105.75 Œ  | 1,119.34   | -13.59 | -1.21% | 1,096.26  | 1,146.00  | 744.92    | 1,191.69  | 41.72% #    |
| FTSE/Athex Industrial Goods & Services         | 2,826.03 #  | 2,793.78   | 32.25  | 1.15%  | 2,782.95  | 2,863.23  | 1,884.26  | 2,864.20  | 48.00% #    |
| FTSE/Athex Retail                              | 75.63 ¬     | 75.63      | 0.00   | 0.00%  | 75.63     | 76.85     | 58.44     | 77.34     | 26.24% #    |
| FTSE/ATHEX Real Estate                         | 5,810.74 #  | 5,765.34   | 45.40  | 0.79%  | 5,764.73  | 5,916.01  | 2,928.70  | 6,158.58  | 92.41% #    |
| FTSE/Athex Personal & Household Goods          | 9,500.37 #  | 9,289.59   | 210.78 | 2.27%  | 9,253.37  | 9,573.54  | 6,649.54  | 9,943.56  | 38.12% #    |
| FTSE/Athex Food & Beverage                     | 11,555.20 Œ | 11,560.00  | -4.80  | -0.04% | 11,507.56 | 11,835.45 | 10,000.70 | 13,120.06 | 14.29% #    |
| FTSE/Athex Basic Resources                     | 5,416.97 #  | 5,173.37   | 243.60 | 4.71%  | 5,173.37  | 5,635.67  | 3,146.82  | 5,635.67  | 65.11% #    |
| FTSE/Athex Construction & Materials            | 2,882.02 #  | 2,801.41   | 80.61  | 2.88%  | 2,791.01  | 2,890.74  | 2,437.75  | 2,890.74  | 11.61% #    |
| FTSE/Athex Oil & Gas                           | 5,610.05 Œ  | 5,612.03   | -1.98  | -0.04% | 5,574.97  | 5,709.50  | 4,612.01  | 5,758.60  | 15.43% #    |
| FTSE/Athex Chemicals                           | 9,509.13 #  | 9,425.77   | 83.36  | 0.88%  | 9,268.20  | 9,770.54  | 7,722.79  | 11,217.47 | 16.31% #    |
| FTSE/Athex Travel & Leisure                    | 1,644.75 Œ  | 1,667.95   | -23.20 | -1.39% | 1,644.75  | 1,680.02  | 1,309.57  | 1,737.28  | 24.31% #    |
| FTSE/Athex Technology                          | 980.82 #    | 978.38     | 2.44   | 0.25%  | 969.40    | 991.86    | 692.80    | 1,015.95  | 38.30% #    |
| FTSE/Athex Telecommunications                  | 3,443.46 #  | 3,429.70   | 13.76  | 0.40%  | 3,424.20  | 3,487.51  | 2,614.94  | 3,605.87  | 31.41% #    |
| FTSE/Athex Utilities                           | 2,624.84 #  | 2,612.27   | 12.57  | 0.48%  | 2,600.78  | 2,656.56  | 1,729.19  | 2,687.33  | 49.23% #    |
| FTSE/Athex Health Care                         | 478.01 #    | 476.64     | 1.37   | 0.29%  | 471.13    | 481.45    | 471.13    | 508.96    | -5.57% Œ    |
| Athex All Share Index                          | 203.31 #    | 203.07     | 0.24   | 0.12%  | 203.31    | 203.31    | 157.01    | 212.76    | 28.66% #    |
| Hellenic Corporate Bond Index                  | 119.59 #    | 119.59     | 0.00   | 0.00%  |           |           | 116.31    | 119.59    | 2.80% #     |
| Hellenic Corporate Bond Price Index            | 96.62 Œ     | 96.62      | -0.01  | -0.01% |           |           | 95.04     | 96.93     | 0.86% #     |