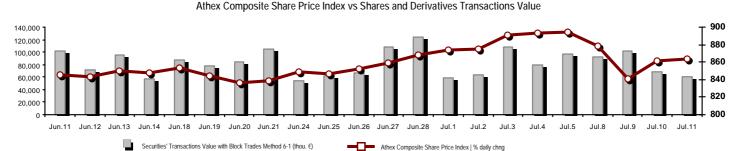

#### Summary of Markets

Athex Capitalisation (mill. €) \*\*: 57.730.81 **Derivatives Total Open Interest** 431,084 Daily change: mill. € | % 75.92 0.13% in Index Futures | % daily chng 0.00% 17.367 Yearly Avg Capitalisation: mill. € | % chng prev year Avg 51,748.51 -0.73% in Stock Futures | % daily chnq 404,141 0.00% Athex Composite Share Price Index | % daily chng 863.33 0.20% 6,489 in Index Options | % daily chng 0.00% Athex Composite Share Price Index Capitalisation (mill. €) 52,770.40 3,087 0.00% in Stock Options | % daily chng Daily change (mill. €) 0.67 Securities' Transactions Value with Block Trades Method 6-1 ( 60,950.54 Derivatives Contracts Volume: 35,596 -7,092.80 -10.42% Daily change: % Daily change: pieces | % -51 -0.14% YtD Avg Trans. Value: thou. € | % chng prev year Avg 66,789.26 21.61% YtD Avg Derivatives Contracts % chng prev year Avg -17.05% 46,459 Blocks Transactions Value of Method 6-1 (thou. €) 376.50 Derivatives Trades Number: 3,399 Blocks Transactions Value of Method 6-2 & 6-3 (thou. €) 1.96 Daily change: number | % -84 -2.41% Bonds Transactions Value (thou.€) 809.98 YtD Avg Trades number % chng prev year Avg 3,044 12.25% Securities' Transactions Volume with Block Trades Method 6-1 (th 28,992.97 Lending Total Open Interest 155,001 Daily change: pieces | % -1,318 -0.84% Daily change: thou. pieces | % -5,158.78 -15.11% YtD Avg Volume: % chng prev year Avg 35,888.14 -3.40% Lending Volume (Multilateral/Bilateral) 4.000 Daily change: pieces | % -266,440 Blocks Transactions Volume of Method 6-1 (thou. Pieces) 30.00 Blocks Transactions Volume of Method 6-2 & 6-3 (thou. Pieces 0.45 Multilateral Lending 0 788,000 Bonds Transactions Volume **Bilateral Lending** 4.000 Securities' Trades Number with Block Trades Method 6-1 33,461 1 Lending Trades Number: 2.769 Daily change: % Daily change: number | % 9.02%