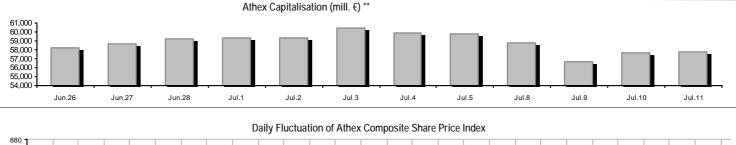

#### Summary of Markets

Athex Capitalisation (mill. €) \*\*: 57.730.81 **Derivatives Total Open Interest** 431,084 Daily change: mill. € | % 75.92 0.13% in Index Futures | % daily chng 0.00% 17.367 Yearly Avg Capitalisation: mill. € | % chng prev year Avg 51,748.51 -0.73% in Stock Futures | % daily chnq 404,141 0.00% Athex Composite Share Price Index | % daily chng 863.33 0.20% 6,489 in Index Options | % daily chng 0.00% Athex Composite Share Price Index Capitalisation (mill. €) 52,770.40 3,087 0.00% in Stock Options | % daily chng Daily change (mill. €) 0.67 Securities' Transactions Value with Block Trades Method 6-1 ( 60,950.54 Derivatives Contracts Volume: 35,596 -7,092.80 -10.42% Daily change: % Daily change: pieces | % -51 -0.14% YtD Avg Trans. Value: thou. € | % chng prev year Avg 66,789.26 21.61% YtD Avg Derivatives Contracts % chng prev year Avg -17.05% 46,459 Blocks Transactions Value of Method 6-1 (thou. €) 376.50 Derivatives Trades Number: 3,399 Blocks Transactions Value of Method 6-2 & 6-3 (thou. €) 1.96 Daily change: number | % -84 -2.41% Bonds Transactions Value (thou.€) 809.98 YtD Avg Trades number % chng prev year Avg 3,044 12.25% Securities' Transactions Volume with Block Trades Method 6-1 (th 28,992.97 Lending Total Open Interest 155,001 Daily change: pieces | % -1,318 -0.84% Daily change: thou. pieces | % -5,158.78 -15.11% YtD Avg Volume: % chng prev year Avg 35,888.14 -3.40% Lending Volume (Multilateral/Bilateral) 4.000 Daily change: pieces | % -266,440 Blocks Transactions Volume of Method 6-1 (thou. Pieces) 30.00 Blocks Transactions Volume of Method 6-2 & 6-3 (thou. Pieces 0.45 Multilateral Lending 0 788,000 Bonds Transactions Volume **Bilateral Lending** 4.000 Securities' Trades Number with Block Trades Method 6-1 33,461 1 Lending Trades Number: 2.769 Daily change: % Daily change: number | % 9.02%