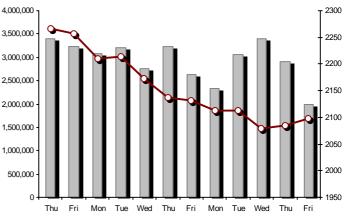

FTSE/ATHEX Global Traders Index Plus

17/05/2019: 0.55%

Thu Fri Mon Tue Wed Thu Fri Mon Tue Wed Thu Fri

17/05/2019: 0.18% FTSE/ATHEX Global Traders Index

2000

1950

1900

17/05/2019: 0.63% 4950 4900 4850 4800 4750 4700 4650 4600 4550 4500 Tue Wed Thu Fri Thu Mon Tue Wed Fri