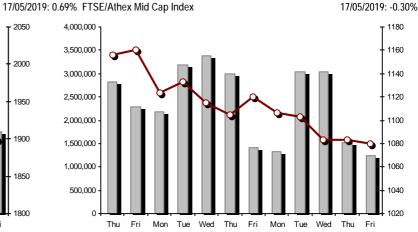

| Athex Indices                                  |             |            |        |        |           |           |               |           |             |
|------------------------------------------------|-------------|------------|--------|--------|-----------|-----------|---------------|-----------|-------------|
| Index name                                     | 17/05/2019  | 16/05/2019 | pts.   | %      | Min       | Мах       | Year min      | Year max  | Year change |
| Athex Composite Share Price Index              | 729.31 #    | 726.51     | 2.80   | 0.39%  | 726.24    | 733.40    | 600.12        | 785.31    | 18.92% #    |
| FTSE/Athex Large Cap                           | 1,898.32 #  | 1,885.22   | 13.10  | 0.69%  | 1,885.22  | 1,908.79  | 1,580.73      | 2,019.35  | 18.03% #    |
| FTSE/Athex Mid Cap Index                       | 1,079.90 Œ  | 1,083.19   | -3.29  | -0.30% | 1,075.08  | 1,088.26  | 945.49        | 1,232.32  | 10.75% #    |
| FTSE/ATHEX-CSE Banking Index                   | 453.51 #    | 453.03     | 0.48   | 0.11%  | 445.71    | 455.92    | 275.15        | 507.34    | 36.30% #    |
| FTSE/ATHEX Global Traders Index Plus           | 2,050.84 #  | 2,047.11   | 3.73   | 0.18%  | 2,046.16  | 2,066.10  | 1,947.04      | 2,278.12  | 2.83% #     |
| FTSE/ATHEX Global Traders Index                | 2,097.08 #  | 2,085.67   | 11.41  | 0.55%  | 2,084.77  | 2,117.33  | 1,866.67      | 2,287.58  | 10.53% #    |
| FTSE/ATHEX Mid & Small Cap Factor-Weighted Ind | 2,469.96 #  | 2,459.07   | 10.89  | 0.44%  | 2,459.07  | 2,479.53  | 2,173.67      | 2,553.20  | 11.50% #    |
| ATHEX Mid & SmallCap Price Index               | 4,703.35 #  | 4,673.86   | 29.49  | 0.63%  | 4,673.86  | 4,719.56  | 3,914.71      | 5,079.83  | 18.71% #    |
| FTSE/Athex Market Index                        | 470.68 #    | 467.55     | 3.13   | 0.67%  | 467.55    | 473.27    | 392.32        | 500.80    | 17.91% #    |
| FTSE Med Index                                 | 4,424.68 #  | 4,353.80   | 70.88  | 1.63%  |           |           | 3,966.78      | 4,622.42  | 11.60% #    |
| Athex Composite Index Total Return Index       | 1,158.26 #  | 1,153.81   | 4.45   | 0.39%  | 1,153.38  | 1,164.75  | 952.47        | 1,246.39  | 18.99% #    |
| FTSE/Athex Large Cap Total Return              | 2,707.37 #  | 2,688.69   | 18.68  | 0.69%  |           |           | 2,321.35      | 2,867.39  | 15.70% #    |
| FTSE/ATHEX Large Cap Net Total Return          | 832.69 #    | 826.94     | 5.75   | 0.70%  | 826.94    | 837.28    | 692.89        | 885.16    | 18.11% #    |
| FTSE/Athex Mid Cap Total Return                | 1,307.40 Œ  | 1,311.38   | -3.98  | -0.30% |           |           | 1,180.35      | 1,498.06  | 8.64% #     |
| FTSE/ATHEX-CSE Banking Total Return Index      | 396.38 #    | 395.96     | 0.42   | 0.11%  |           |           | 265.40        | 459.98    | 26.45% #    |
| Hellenic Mid & Small Cap Index                 | 1,010.64 #  | 1,007.38   | 3.26   | 0.32%  | 1,006.67  | 1,018.67  | 884.70        | 1,097.38  | 11.47% #    |
| FTSE/Athex Banks                               | 599.20 #    | 598.57     | 0.63   | 0.11%  | 588.89    | 602.38    | 363.54        | 670.32    | 36.30% #    |
| FTSE/Athex Financial Services                  | 864.82 Œ    | 869.37     | -4.55  | -0.52% | 857.19    | 874.30    | 744.92        | 993.06    | 10.84% #    |
| FTSE/Athex Industrial Goods & Services         | 2,330.74 Œ  | 2,334.91   | -4.17  | -0.18% | 2,325.05  | 2,356.55  | 1,884.26      | 2,551.76  | 22.06% #    |
| FTSE/Athex Retail                              | 65.80 ¬     | 65.80      | 0.00   | 0.00%  | 65.80     | 65.80     | 58.44         | 72.19     | 9.83% #     |
| FTSE/ATHEX Real Estate                         | 3,996.84 #  | 3,981.05   | 15.79  | 0.40%  | 3,908.61  | 4,023.03  | 2,928.70      | 4,302.08  | 32.34% #    |
| FTSE/Athex Personal & Household Goods          | 7,888.05 #  | 7,768.11   | 119.94 | 1.54%  | 7,721.64  | 8,049.86  | 6,649.54      | 8,765.61  | 14.68% #    |
| FTSE/Athex Food & Beverage                     | 12,169.21 # | 11,971.20  | 198.01 | 1.65%  | 11,971.20 | 12,195.78 | 10,000.70     | 12,310.22 | 20.36% #    |
| FTSE/Athex Basic Resources                     | 3,514.17 #  | 3,463.90   | 50.27  | 1.45%  | 3,401.16  | 3,514.17  | 3,146.82      | 4,219.38  | 7.11% #     |
| FTSE/Athex Construction & Materials            | 2,453.11 Œ  | 2,467.88   | -14.77 | -0.60% | 2,450.10  | 2,488.10  | 2,439.81      | 2,788.56  | -5.00% Œ    |
| FTSE/Athex Oil & Gas                           | 4,757.31 #  | 4,737.08   | 20.23  | 0.43%  | 4,711.10  | 4,804.26  | 4,670.67      | 5,366.12  | -2.12% Œ    |
| FTSE/Athex Chemicals                           | 8,111.09 ¬  | 8,111.09   | 0.00   | 0.00%  | 8,003.23  | 8,305.24  | 7,722.79      | 11,217.47 | -0.79% Œ    |
| FTSE/Athex Travel & Leisure                    | 1,450.63 #  | 1,441.08   | 9.55   | 0.66%  | 1,441.08  | 1,473.40  | 1,309.57      | 1,649.99  | 9.64% #     |
| FTSE/Athex Technology                          | 862.39 Œ    | 862.90     | -0.51  | -0.06% | 858.54    | 865.40    | 692.80        | 931.74    | 21.60% #    |
| FTSE/Athex Telecommunications                  | 3,124.17 #  | 3,118.66   | 5.51   | 0.18%  | 3,118.66  | 3,170.96  | 2,614.94      | 3,487.51  | 19.22% #    |
| FTSE/Athex Utilities                           | 2,022.20 #  | 2,018.25   | 3.95   | 0.20%  | 2,015.58  | 2,035.36  | 1,729.19      | 2,237.80  | 14.96% #    |
| Athex All Share Index                          | 180.59 #    | 179.50     | 1.08   | 0.60%  | 180.59    | 180.59    | 157.01        | 191.44    | 14.28% #    |
| Hellenic Corporate Bond Index                  | 118.24 Œ    | 118.28     | -0.03  | -0.03% |           |           | 116.31        | 118.96    | 1.64% #     |
| Hellenic Corporate Bond Price Index            | 96.03 Œ     | 96.07      | -0.04  | -0.04% |           |           | 95.16         | 96.93     | 0.25% #     |
|                                                |             |            |        |        |           |           | 4 5 105 10040 |           |             |