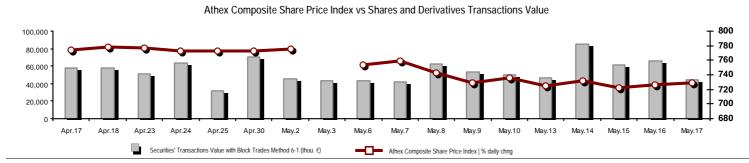

### Summary of Markets

| Athex Capitalisation (mill. €) **:                                                                                                     | 51,199.29           |         | Derivatives Total Open Interest                    | 367,559  |         |
|----------------------------------------------------------------------------------------------------------------------------------------|---------------------|---------|----------------------------------------------------|----------|---------|
| Daily change: mill. €   %                                                                                                              | 307.43              | 0.60%   | in Index Futures   % daily chng                    | 5,228    | -16.22% |
| Yearly Avg Capitalisation: mill. $\in$   % chng prev year Avg                                                                          | 49,805.00           | -4.46%  | in Stock Futures   % daily chng                    | 357,328  | 1.20%   |
| Athex Composite Share Price Index   % daily chng                                                                                       | 729.31              | 0.39%   | in Index Options   % daily chng                    | 2,956    | 2.04%   |
| Athex Composite Share Price Index Capitalisation (mill. ${\mbox{\ensuremath{\in}}}$ ) Daily change (mill. ${\mbox{\ensuremath{\in}}})$ | 46,348.77<br>312.80 |         | in Stock Options   % daily chng                    | 2,047    | -0.49%  |
| Securities' Transactions Value with Block Trades Method 6-1 (                                                                          | 44,836.77           |         | Derivatives Contracts Volume:                      | 19,309   |         |
| Daily change: %                                                                                                                        | -20,832.75          | -31.72% | Daily change: pieces   %                           | -18,288  | -48.64% |
| YtD Avg Trans. Value: thou. $\in  $ % chng prev year Avg                                                                               | 49,295.53           | -10.24% | YtD Avg Derivatives Contracts % chng prev year Avg | 38,109   | -31.96% |
| Blocks Transactions Value of Method 6-1 (thou. €)                                                                                      | 3,623.29            |         | Derivatives Trades Number:                         | 1,551    |         |
| Blocks Transactions Value of Method 6-2 & 6-3 (thou. €)                                                                                | 221.59              |         | Daily change: number   %                           | -623     | -28.66% |
| Bonds Transactions Value (thou.€)                                                                                                      | 347.72              |         | YtD Avg Trades number % chng prev year Avg         | 2,657    | -2.01%  |
| Securities' Transactions Volume with Block Trades Method 6-1 (th                                                                       | 21,768.             | 40      | Lending Total Open Interest                        | 214,781  |         |
| Daily change: thou. pieces   %                                                                                                         | -9,849.12           | -31.15% | Daily change: pieces   %                           | 16,568   | 8.36%   |
| YtD Avg Volume: % chng prev year Avg                                                                                                   | 27,879.34           | -24.96% | Lending Volume (Multilateral/Bilateral)            | 32,500   |         |
| Blocks Transactions Volume of Method 6-1 (thou. Pieces)                                                                                | 2,494.84            |         | Daily change: pieces   %                           | -139,617 |         |
| Blocks Transactions Volume of Method 6-2 & 6-3 (thou. Pieces                                                                           | 79.31               |         |                                                    |          |         |
| Bonds Transactions Volume                                                                                                              | 336,000             |         | Multilateral Lending                               | 0        |         |
|                                                                                                                                        |                     |         | Bilateral Lending                                  | 32,500   |         |
|                                                                                                                                        |                     |         |                                                    |          |         |
| Securities' Trades Number with Block Trades Method 6-1                                                                                 | 18,335              |         | Lending Trades Number:                             | 3        | -86.96% |
| Daily change: number   %                                                                                                               | -7,013              | -27.67% | Daily change: %                                    | -20      |         |
| YtD Avg Trades number % chng prev year Avg                                                                                             | 22,581              | 11.08%  | Multilateral Lending Trades Number                 | 0        |         |
| Number of Blocks Method 6-1                                                                                                            | 6                   |         | Bilateral Lending Trades Number                    | 3        |         |
|                                                                                                                                        |                     |         |                                                    |          |         |

| Athex Indices                                  |             |            |        |        |           |           |               |           |             |
|------------------------------------------------|-------------|------------|--------|--------|-----------|-----------|---------------|-----------|-------------|
| Index name                                     | 17/05/2019  | 16/05/2019 | pts.   | %      | Min       | Мах       | Year min      | Year max  | Year change |
| Athex Composite Share Price Index              | 729.31 #    | 726.51     | 2.80   | 0.39%  | 726.24    | 733.40    | 600.12        | 785.31    | 18.92% #    |
| FTSE/Athex Large Cap                           | 1,898.32 #  | 1,885.22   | 13.10  | 0.69%  | 1,885.22  | 1,908.79  | 1,580.73      | 2,019.35  | 18.03% #    |
| FTSE/Athex Mid Cap Index                       | 1,079.90 Œ  | 1,083.19   | -3.29  | -0.30% | 1,075.08  | 1,088.26  | 945.49        | 1,232.32  | 10.75% #    |
| FTSE/ATHEX-CSE Banking Index                   | 453.51 #    | 453.03     | 0.48   | 0.11%  | 445.71    | 455.92    | 275.15        | 507.34    | 36.30% #    |
| FTSE/ATHEX Global Traders Index Plus           | 2,050.84 #  | 2,047.11   | 3.73   | 0.18%  | 2,046.16  | 2,066.10  | 1,947.04      | 2,278.12  | 2.83% #     |
| FTSE/ATHEX Global Traders Index                | 2,097.08 #  | 2,085.67   | 11.41  | 0.55%  | 2,084.77  | 2,117.33  | 1,866.67      | 2,287.58  | 10.53% #    |
| FTSE/ATHEX Mid & Small Cap Factor-Weighted Ind | 2,469.96 #  | 2,459.07   | 10.89  | 0.44%  | 2,459.07  | 2,479.53  | 2,173.67      | 2,553.20  | 11.50% #    |
| ATHEX Mid & SmallCap Price Index               | 4,703.35 #  | 4,673.86   | 29.49  | 0.63%  | 4,673.86  | 4,719.56  | 3,914.71      | 5,079.83  | 18.71% #    |
| FTSE/Athex Market Index                        | 470.68 #    | 467.55     | 3.13   | 0.67%  | 467.55    | 473.27    | 392.32        | 500.80    | 17.91% #    |
| FTSE Med Index                                 | 4,424.68 #  | 4,353.80   | 70.88  | 1.63%  |           |           | 3,966.78      | 4,622.42  | 11.60% #    |
| Athex Composite Index Total Return Index       | 1,158.26 #  | 1,153.81   | 4.45   | 0.39%  | 1,153.38  | 1,164.75  | 952.47        | 1,246.39  | 18.99% #    |
| FTSE/Athex Large Cap Total Return              | 2,707.37 #  | 2,688.69   | 18.68  | 0.69%  |           |           | 2,321.35      | 2,867.39  | 15.70% #    |
| FTSE/ATHEX Large Cap Net Total Return          | 832.69 #    | 826.94     | 5.75   | 0.70%  | 826.94    | 837.28    | 692.89        | 885.16    | 18.11% #    |
| FTSE/Athex Mid Cap Total Return                | 1,307.40 Œ  | 1,311.38   | -3.98  | -0.30% |           |           | 1,180.35      | 1,498.06  | 8.64% #     |
| FTSE/ATHEX-CSE Banking Total Return Index      | 396.38 #    | 395.96     | 0.42   | 0.11%  |           |           | 265.40        | 459.98    | 26.45% #    |
| Hellenic Mid & Small Cap Index                 | 1,010.64 #  | 1,007.38   | 3.26   | 0.32%  | 1,006.67  | 1,018.67  | 884.70        | 1,097.38  | 11.47% #    |
| FTSE/Athex Banks                               | 599.20 #    | 598.57     | 0.63   | 0.11%  | 588.89    | 602.38    | 363.54        | 670.32    | 36.30% #    |
| FTSE/Athex Financial Services                  | 864.82 Œ    | 869.37     | -4.55  | -0.52% | 857.19    | 874.30    | 744.92        | 993.06    | 10.84% #    |
| FTSE/Athex Industrial Goods & Services         | 2,330.74 Œ  | 2,334.91   | -4.17  | -0.18% | 2,325.05  | 2,356.55  | 1,884.26      | 2,551.76  | 22.06% #    |
| FTSE/Athex Retail                              | 65.80 ¬     | 65.80      | 0.00   | 0.00%  | 65.80     | 65.80     | 58.44         | 72.19     | 9.83% #     |
| FTSE/ATHEX Real Estate                         | 3,996.84 #  | 3,981.05   | 15.79  | 0.40%  | 3,908.61  | 4,023.03  | 2,928.70      | 4,302.08  | 32.34% #    |
| FTSE/Athex Personal & Household Goods          | 7,888.05 #  | 7,768.11   | 119.94 | 1.54%  | 7,721.64  | 8,049.86  | 6,649.54      | 8,765.61  | 14.68% #    |
| FTSE/Athex Food & Beverage                     | 12,169.21 # | 11,971.20  | 198.01 | 1.65%  | 11,971.20 | 12,195.78 | 10,000.70     | 12,310.22 | 20.36% #    |
| FTSE/Athex Basic Resources                     | 3,514.17 #  | 3,463.90   | 50.27  | 1.45%  | 3,401.16  | 3,514.17  | 3,146.82      | 4,219.38  | 7.11% #     |
| FTSE/Athex Construction & Materials            | 2,453.11 Œ  | 2,467.88   | -14.77 | -0.60% | 2,450.10  | 2,488.10  | 2,439.81      | 2,788.56  | -5.00% Œ    |
| FTSE/Athex Oil & Gas                           | 4,757.31 #  | 4,737.08   | 20.23  | 0.43%  | 4,711.10  | 4,804.26  | 4,670.67      | 5,366.12  | -2.12% Œ    |
| FTSE/Athex Chemicals                           | 8,111.09 ¬  | 8,111.09   | 0.00   | 0.00%  | 8,003.23  | 8,305.24  | 7,722.79      | 11,217.47 | -0.79% Œ    |
| FTSE/Athex Travel & Leisure                    | 1,450.63 #  | 1,441.08   | 9.55   | 0.66%  | 1,441.08  | 1,473.40  | 1,309.57      | 1,649.99  | 9.64% #     |
| FTSE/Athex Technology                          | 862.39 Œ    | 862.90     | -0.51  | -0.06% | 858.54    | 865.40    | 692.80        | 931.74    | 21.60% #    |
| FTSE/Athex Telecommunications                  | 3,124.17 #  | 3,118.66   | 5.51   | 0.18%  | 3,118.66  | 3,170.96  | 2,614.94      | 3,487.51  | 19.22% #    |
| FTSE/Athex Utilities                           | 2,022.20 #  | 2,018.25   | 3.95   | 0.20%  | 2,015.58  | 2,035.36  | 1,729.19      | 2,237.80  | 14.96% #    |
| Athex All Share Index                          | 180.59 #    | 179.50     | 1.08   | 0.60%  | 180.59    | 180.59    | 157.01        | 191.44    | 14.28% #    |
| Hellenic Corporate Bond Index                  | 118.24 Œ    | 118.28     | -0.03  | -0.03% |           |           | 116.31        | 118.96    | 1.64% #     |
| Hellenic Corporate Bond Price Index            | 96.03 Œ     | 96.07      | -0.04  | -0.04% |           |           | 95.16         | 96.93     | 0.25% #     |
|                                                |             |            |        |        |           |           | 4 5 105 10040 |           |             |