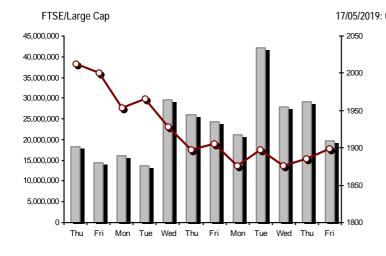

| Athex Indices                                  |             |            |        |        |           |           |               |           |             |
|------------------------------------------------|-------------|------------|--------|--------|-----------|-----------|---------------|-----------|-------------|
| Index name                                     | 17/05/2019  | 16/05/2019 | pts.   | %      | Min       | Мах       | Year min      | Year max  | Year change |
| Athex Composite Share Price Index              | 729.31 #    | 726.51     | 2.80   | 0.39%  | 726.24    | 733.40    | 600.12        | 785.31    | 18.92% #    |
| FTSE/Athex Large Cap                           | 1,898.32 #  | 1,885.22   | 13.10  | 0.69%  | 1,885.22  | 1,908.79  | 1,580.73      | 2,019.35  | 18.03% #    |
| FTSE/Athex Mid Cap Index                       | 1,079.90 Œ  | 1,083.19   | -3.29  | -0.30% | 1,075.08  | 1,088.26  | 945.49        | 1,232.32  | 10.75% #    |
| FTSE/ATHEX-CSE Banking Index                   | 453.51 #    | 453.03     | 0.48   | 0.11%  | 445.71    | 455.92    | 275.15        | 507.34    | 36.30% #    |
| FTSE/ATHEX Global Traders Index Plus           | 2,050.84 #  | 2,047.11   | 3.73   | 0.18%  | 2,046.16  | 2,066.10  | 1,947.04      | 2,278.12  | 2.83% #     |
| FTSE/ATHEX Global Traders Index                | 2,097.08 #  | 2,085.67   | 11.41  | 0.55%  | 2,084.77  | 2,117.33  | 1,866.67      | 2,287.58  | 10.53% #    |
| FTSE/ATHEX Mid & Small Cap Factor-Weighted Ind | 2,469.96 #  | 2,459.07   | 10.89  | 0.44%  | 2,459.07  | 2,479.53  | 2,173.67      | 2,553.20  | 11.50% #    |
| ATHEX Mid & SmallCap Price Index               | 4,703.35 #  | 4,673.86   | 29.49  | 0.63%  | 4,673.86  | 4,719.56  | 3,914.71      | 5,079.83  | 18.71% #    |
| FTSE/Athex Market Index                        | 470.68 #    | 467.55     | 3.13   | 0.67%  | 467.55    | 473.27    | 392.32        | 500.80    | 17.91% #    |
| FTSE Med Index                                 | 4,424.68 #  | 4,353.80   | 70.88  | 1.63%  |           |           | 3,966.78      | 4,622.42  | 11.60% #    |
| Athex Composite Index Total Return Index       | 1,158.26 #  | 1,153.81   | 4.45   | 0.39%  | 1,153.38  | 1,164.75  | 952.47        | 1,246.39  | 18.99% #    |
| FTSE/Athex Large Cap Total Return              | 2,707.37 #  | 2,688.69   | 18.68  | 0.69%  |           |           | 2,321.35      | 2,867.39  | 15.70% #    |
| FTSE/ATHEX Large Cap Net Total Return          | 832.69 #    | 826.94     | 5.75   | 0.70%  | 826.94    | 837.28    | 692.89        | 885.16    | 18.11% #    |
| FTSE/Athex Mid Cap Total Return                | 1,307.40 Œ  | 1,311.38   | -3.98  | -0.30% |           |           | 1,180.35      | 1,498.06  | 8.64% #     |
| FTSE/ATHEX-CSE Banking Total Return Index      | 396.38 #    | 395.96     | 0.42   | 0.11%  |           |           | 265.40        | 459.98    | 26.45% #    |
| Hellenic Mid & Small Cap Index                 | 1,010.64 #  | 1,007.38   | 3.26   | 0.32%  | 1,006.67  | 1,018.67  | 884.70        | 1,097.38  | 11.47% #    |
| FTSE/Athex Banks                               | 599.20 #    | 598.57     | 0.63   | 0.11%  | 588.89    | 602.38    | 363.54        | 670.32    | 36.30% #    |
| FTSE/Athex Financial Services                  | 864.82 Œ    | 869.37     | -4.55  | -0.52% | 857.19    | 874.30    | 744.92        | 993.06    | 10.84% #    |
| FTSE/Athex Industrial Goods & Services         | 2,330.74 Œ  | 2,334.91   | -4.17  | -0.18% | 2,325.05  | 2,356.55  | 1,884.26      | 2,551.76  | 22.06% #    |
| FTSE/Athex Retail                              | 65.80 ¬     | 65.80      | 0.00   | 0.00%  | 65.80     | 65.80     | 58.44         | 72.19     | 9.83% #     |
| FTSE/ATHEX Real Estate                         | 3,996.84 #  | 3,981.05   | 15.79  | 0.40%  | 3,908.61  | 4,023.03  | 2,928.70      | 4,302.08  | 32.34% #    |
| FTSE/Athex Personal & Household Goods          | 7,888.05 #  | 7,768.11   | 119.94 | 1.54%  | 7,721.64  | 8,049.86  | 6,649.54      | 8,765.61  | 14.68% #    |
| FTSE/Athex Food & Beverage                     | 12,169.21 # | 11,971.20  | 198.01 | 1.65%  | 11,971.20 | 12,195.78 | 10,000.70     | 12,310.22 | 20.36% #    |
| FTSE/Athex Basic Resources                     | 3,514.17 #  | 3,463.90   | 50.27  | 1.45%  | 3,401.16  | 3,514.17  | 3,146.82      | 4,219.38  | 7.11% #     |
| FTSE/Athex Construction & Materials            | 2,453.11 Œ  | 2,467.88   | -14.77 | -0.60% | 2,450.10  | 2,488.10  | 2,439.81      | 2,788.56  | -5.00% Œ    |
| FTSE/Athex Oil & Gas                           | 4,757.31 #  | 4,737.08   | 20.23  | 0.43%  | 4,711.10  | 4,804.26  | 4,670.67      | 5,366.12  | -2.12% Œ    |
| FTSE/Athex Chemicals                           | 8,111.09 ¬  | 8,111.09   | 0.00   | 0.00%  | 8,003.23  | 8,305.24  | 7,722.79      | 11,217.47 | -0.79% Œ    |
| FTSE/Athex Travel & Leisure                    | 1,450.63 #  | 1,441.08   | 9.55   | 0.66%  | 1,441.08  | 1,473.40  | 1,309.57      | 1,649.99  | 9.64% #     |
| FTSE/Athex Technology                          | 862.39 Œ    | 862.90     | -0.51  | -0.06% | 858.54    | 865.40    | 692.80        | 931.74    | 21.60% #    |
| FTSE/Athex Telecommunications                  | 3,124.17 #  | 3,118.66   | 5.51   | 0.18%  | 3,118.66  | 3,170.96  | 2,614.94      | 3,487.51  | 19.22% #    |
| FTSE/Athex Utilities                           | 2,022.20 #  | 2,018.25   | 3.95   | 0.20%  | 2,015.58  | 2,035.36  | 1,729.19      | 2,237.80  | 14.96% #    |
| Athex All Share Index                          | 180.59 #    | 179.50     | 1.08   | 0.60%  | 180.59    | 180.59    | 157.01        | 191.44    | 14.28% #    |
| Hellenic Corporate Bond Index                  | 118.24 Œ    | 118.28     | -0.03  | -0.03% |           |           | 116.31        | 118.96    | 1.64% #     |
| Hellenic Corporate Bond Price Index            | 96.03 Œ     | 96.07      | -0.04  | -0.04% |           |           | 95.16         | 96.93     | 0.25% #     |
|                                                |             |            |        |        |           |           | 4 5 105 10040 |           |             |