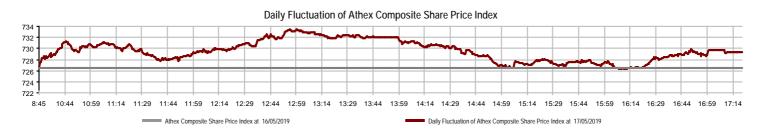

| Athex Indices                                  |             |            |        |        |           |           |               |           |             |
|------------------------------------------------|-------------|------------|--------|--------|-----------|-----------|---------------|-----------|-------------|
| Index name                                     | 17/05/2019  | 16/05/2019 | pts.   | %      | Min       | Мах       | Year min      | Year max  | Year change |
| Athex Composite Share Price Index              | 729.31 #    | 726.51     | 2.80   | 0.39%  | 726.24    | 733.40    | 600.12        | 785.31    | 18.92% #    |
| FTSE/Athex Large Cap                           | 1,898.32 #  | 1,885.22   | 13.10  | 0.69%  | 1,885.22  | 1,908.79  | 1,580.73      | 2,019.35  | 18.03% #    |
| FTSE/Athex Mid Cap Index                       | 1,079.90 Œ  | 1,083.19   | -3.29  | -0.30% | 1,075.08  | 1,088.26  | 945.49        | 1,232.32  | 10.75% #    |
| FTSE/ATHEX-CSE Banking Index                   | 453.51 #    | 453.03     | 0.48   | 0.11%  | 445.71    | 455.92    | 275.15        | 507.34    | 36.30% #    |
| FTSE/ATHEX Global Traders Index Plus           | 2,050.84 #  | 2,047.11   | 3.73   | 0.18%  | 2,046.16  | 2,066.10  | 1,947.04      | 2,278.12  | 2.83% #     |
| FTSE/ATHEX Global Traders Index                | 2,097.08 #  | 2,085.67   | 11.41  | 0.55%  | 2,084.77  | 2,117.33  | 1,866.67      | 2,287.58  | 10.53% #    |
| FTSE/ATHEX Mid & Small Cap Factor-Weighted Ind | 2,469.96 #  | 2,459.07   | 10.89  | 0.44%  | 2,459.07  | 2,479.53  | 2,173.67      | 2,553.20  | 11.50% #    |
| ATHEX Mid & SmallCap Price Index               | 4,703.35 #  | 4,673.86   | 29.49  | 0.63%  | 4,673.86  | 4,719.56  | 3,914.71      | 5,079.83  | 18.71% #    |
| FTSE/Athex Market Index                        | 470.68 #    | 467.55     | 3.13   | 0.67%  | 467.55    | 473.27    | 392.32        | 500.80    | 17.91% #    |
| FTSE Med Index                                 | 4,424.68 #  | 4,353.80   | 70.88  | 1.63%  |           |           | 3,966.78      | 4,622.42  | 11.60% #    |
| Athex Composite Index Total Return Index       | 1,158.26 #  | 1,153.81   | 4.45   | 0.39%  | 1,153.38  | 1,164.75  | 952.47        | 1,246.39  | 18.99% #    |
| FTSE/Athex Large Cap Total Return              | 2,707.37 #  | 2,688.69   | 18.68  | 0.69%  |           |           | 2,321.35      | 2,867.39  | 15.70% #    |
| FTSE/ATHEX Large Cap Net Total Return          | 832.69 #    | 826.94     | 5.75   | 0.70%  | 826.94    | 837.28    | 692.89        | 885.16    | 18.11% #    |
| FTSE/Athex Mid Cap Total Return                | 1,307.40 Œ  | 1,311.38   | -3.98  | -0.30% |           |           | 1,180.35      | 1,498.06  | 8.64% #     |
| FTSE/ATHEX-CSE Banking Total Return Index      | 396.38 #    | 395.96     | 0.42   | 0.11%  |           |           | 265.40        | 459.98    | 26.45% #    |
| Hellenic Mid & Small Cap Index                 | 1,010.64 #  | 1,007.38   | 3.26   | 0.32%  | 1,006.67  | 1,018.67  | 884.70        | 1,097.38  | 11.47% #    |
| FTSE/Athex Banks                               | 599.20 #    | 598.57     | 0.63   | 0.11%  | 588.89    | 602.38    | 363.54        | 670.32    | 36.30% #    |
| FTSE/Athex Financial Services                  | 864.82 Œ    | 869.37     | -4.55  | -0.52% | 857.19    | 874.30    | 744.92        | 993.06    | 10.84% #    |
| FTSE/Athex Industrial Goods & Services         | 2,330.74 Œ  | 2,334.91   | -4.17  | -0.18% | 2,325.05  | 2,356.55  | 1,884.26      | 2,551.76  | 22.06% #    |
| FTSE/Athex Retail                              | 65.80 ¬     | 65.80      | 0.00   | 0.00%  | 65.80     | 65.80     | 58.44         | 72.19     | 9.83% #     |
| FTSE/ATHEX Real Estate                         | 3,996.84 #  | 3,981.05   | 15.79  | 0.40%  | 3,908.61  | 4,023.03  | 2,928.70      | 4,302.08  | 32.34% #    |
| FTSE/Athex Personal & Household Goods          | 7,888.05 #  | 7,768.11   | 119.94 | 1.54%  | 7,721.64  | 8,049.86  | 6,649.54      | 8,765.61  | 14.68% #    |
| FTSE/Athex Food & Beverage                     | 12,169.21 # | 11,971.20  | 198.01 | 1.65%  | 11,971.20 | 12,195.78 | 10,000.70     | 12,310.22 | 20.36% #    |
| FTSE/Athex Basic Resources                     | 3,514.17 #  | 3,463.90   | 50.27  | 1.45%  | 3,401.16  | 3,514.17  | 3,146.82      | 4,219.38  | 7.11% #     |
| FTSE/Athex Construction & Materials            | 2,453.11 Œ  | 2,467.88   | -14.77 | -0.60% | 2,450.10  | 2,488.10  | 2,439.81      | 2,788.56  | -5.00% Œ    |
| FTSE/Athex Oil & Gas                           | 4,757.31 #  | 4,737.08   | 20.23  | 0.43%  | 4,711.10  | 4,804.26  | 4,670.67      | 5,366.12  | -2.12% Œ    |
| FTSE/Athex Chemicals                           | 8,111.09 ¬  | 8,111.09   | 0.00   | 0.00%  | 8,003.23  | 8,305.24  | 7,722.79      | 11,217.47 | -0.79% Œ    |
| FTSE/Athex Travel & Leisure                    | 1,450.63 #  | 1,441.08   | 9.55   | 0.66%  | 1,441.08  | 1,473.40  | 1,309.57      | 1,649.99  | 9.64% #     |
| FTSE/Athex Technology                          | 862.39 Œ    | 862.90     | -0.51  | -0.06% | 858.54    | 865.40    | 692.80        | 931.74    | 21.60% #    |
| FTSE/Athex Telecommunications                  | 3,124.17 #  | 3,118.66   | 5.51   | 0.18%  | 3,118.66  | 3,170.96  | 2,614.94      | 3,487.51  | 19.22% #    |
| FTSE/Athex Utilities                           | 2,022.20 #  | 2,018.25   | 3.95   | 0.20%  | 2,015.58  | 2,035.36  | 1,729.19      | 2,237.80  | 14.96% #    |
| Athex All Share Index                          | 180.59 #    | 179.50     | 1.08   | 0.60%  | 180.59    | 180.59    | 157.01        | 191.44    | 14.28% #    |
| Hellenic Corporate Bond Index                  | 118.24 Œ    | 118.28     | -0.03  | -0.03% |           |           | 116.31        | 118.96    | 1.64% #     |
| Hellenic Corporate Bond Price Index            | 96.03 Œ     | 96.07      | -0.04  | -0.04% |           |           | 95.16         | 96.93     | 0.25% #     |
|                                                |             |            |        |        |           |           | 4 5 105 10040 |           |             |