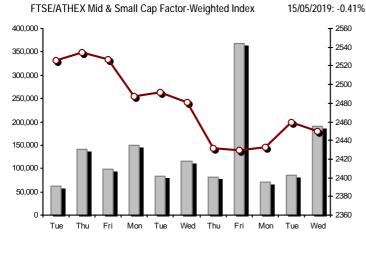

## Athex Indices

FTSE/ATHEX Global Traders Index Plus

15/05/2019: -2.03%

FTSE/ATHEX Mid & Small Cap Factor-Weighted Index

Indices volume of transactions

4,000,000 2300 3,500,000 2250 3.000.000 2200 2.500.000 2150 2,000,000 2100 1,500,000 2050 1,000,000 2000 500.000 0 1950 Tue Thu Fri Mon Tue Wed Thu Fri Mon Tue Wed