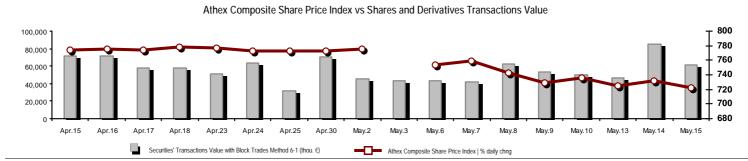

## Summary of Markets

| Athex Capitalisation (mill. €) **:                                                              | 50,671.53            |         | Derivatives Total Open Interest                    | 363,329 |         |
|-------------------------------------------------------------------------------------------------|----------------------|---------|----------------------------------------------------|---------|---------|
| Daily change: mill. €   %                                                                       | -510.34              | -1.00%  | in Index Futures   % daily chng                    | 7,390   | 0.31%   |
| Yearly Avg Capitalisation: mill. €   % chng prev year Avg                                       | 49,777.12            | -4.51%  | in Stock Futures   % daily chng                    | 350,996 | 5.81%   |
| Athex Composite Share Price Index   % daily chng                                                | 722.88               | -1.25%  | in Index Options   % daily chng                    | 2,902   | -1.06%  |
| Athex Composite Share Price Index Capitalisation (mill. $\in$ ) Daily change (mill. $\in$ )     | 45,815.38<br>-500.23 |         | in Stock Options   % daily chng                    | 2,041   | 0.00%   |
| Securities' Transactions Value with Block Trades Method 6-1 (                                   | 61,287.11            |         | Derivatives Contracts Volume:                      | 45,970  |         |
| Daily change: %                                                                                 | -23,632.10           | -27.83% | Daily change: pieces   %                           | -11,693 | -20.28% |
| YtD Avg Trans. Value: thou. ${\ensuremath{\in}} \mid {\ensuremath{\otimes}}$ chng prev year Avg | 49,161.66            | -10.49% | YtD Avg Derivatives Contracts % chng prev year Avg | 38,326  | -31.57% |
| Blocks Transactions Value of Method 6-1 (thou. $\in$ )                                          | 0.00                 |         | Derivatives Trades Number:                         | 2,975   |         |
| Blocks Transactions Value of Method 6-2 & 6-3 (thou. €)                                         | 0.00                 |         | Daily change: number   %                           | -176    | -5.59%  |
| Bonds Transactions Value (thou.€)                                                               | 719.60               |         | YtD Avg Trades number % chng prev year Avg         | 2,675   | -1.35%  |
| Securities' Transactions Volume with Block Trades Method 6-1 (                                  | th 34,919.           | 50      | Lending Total Open Interest                        | 203,530 |         |
| Daily change: thou. pieces   %                                                                  | -11,836.49           | -25.32% | Daily change: pieces   %                           | -10,050 | -4.71%  |
| YtD Avg Volume: % chng prev year Avg                                                            | 27,906.00            | -24.89% | Lending Volume (Multilateral/Bilateral)            | 137,208 |         |
| Blocks Transactions Volume of Method 6-1 (thou. Pieces)                                         | 0.00                 |         | Daily change: pieces   %                           | 54,758  |         |
| Blocks Transactions Volume of Method 6-2 & 6-3 (thou. Pieces                                    | 0.00                 |         |                                                    |         |         |
| Bonds Transactions Volume                                                                       | 689,000              |         | Multilateral Lending                               | 15,208  |         |
|                                                                                                 |                      |         | Bilateral Lending                                  | 122,000 |         |
|                                                                                                 |                      |         |                                                    |         |         |
| Securities' Trades Number with Block Trades Method 6-1                                          | 31,109               |         | Lending Trades Number:                             | 29      | 52.63%  |
| Daily change: number   %                                                                        | -999                 | -3.11%  | Daily change: %                                    | 10      |         |
| YtD Avg Trades number % chng prev year Avg                                                      | 22,598               | 11.16%  | Multilateral Lending Trades Number                 | 26      |         |
| Number of Blocks Method 6-1                                                                     | 0                    |         | Ũ                                                  | 3       |         |
| Number of Blocks Method 6-2 & 6-3                                                               | 0                    |         | Bilateral Lending Trades Number                    | 3       |         |
| Number of Bonds Transactions                                                                    | 26                   |         |                                                    |         |         |

Hellenic Exchanges - Athens Stock Exchange S.A. Market Operation & Development Division - Statistics & Information Services

Section 1: Statistical Figures of Securities, Derivatives and Lending

| Athex Indices                                  |                   |            |         |        |           |           |           |           |             |
|------------------------------------------------|-------------------|------------|---------|--------|-----------|-----------|-----------|-----------|-------------|
| Index name                                     | 15/05/2019        | 14/05/2019 | pts.    | %      | Min       | Max       | Year min  | Year max  | Year change |
| Athex Composite Share Price Index              | 722.88 @          | 732.06     | -9.18   | -1.25% | 721.91    | 740.55    | 600.12    | 785.31    | 17.87% #    |
| FTSE/Athex Large Cap                           | 1,876.78 <b>G</b> | 1,897.02   | -20.24  | -1.07% | 1,876.78  | 1,919.85  | 1,580.73  | 2,019.35  | 16.69% #    |
| FTSE/Athex Mid Cap Index                       | 1,083.21 @        | 1,102.72   | -19.51  | -1.77% | 1,082.21  | 1,109.65  | 945.49    | 1,232.32  | 11.09% #    |
| FTSE/ATHEX-CSE Banking Index                   | 449.76 <b>G</b>   | 457.01     | -7.25   | -1.59% | 449.08    | 466.71    | 275.15    | 507.34    | 35.17% #    |
| FTSE/ATHEX Global Traders Index Plus           | 2,037.17 @        | 2,079.46   | -42.29  | -2.03% | 2,037.07  | 2,092.23  | 1,947.04  | 2,278.12  | 2.14% #     |
| FTSE/ATHEX Global Traders Index                | 2,078.60          | 2,112.98   | -34.38  | -1.63% | 2,078.43  | 2,130.76  | 1,866.67  | 2,287.58  | 9.55% #     |
| FTSE/ATHEX Mid & Small Cap Factor-Weighted Ind | 2,449.50 @        | 2,459.66   | -10.16  | -0.41% | 2,442.90  | 2,466.04  | 2,173.67  | 2,553.20  | 10.58% #    |
| ATHEX Mid & SmallCap Price Index               | 4,688.83 @        | 4,720.55   | -31.72  | -0.67% | 4,667.02  | 4,748.64  | 3,914.71  | 5,079.83  | 18.34% #    |
| FTSE/Athex Market Index                        | 465.52 <b>G</b>   | 470.58     | -5.06   | -1.08% | 465.52    | 476.14    | 392.32    | 500.80    | 16.62% #    |
| FTSE Med Index                                 | 4,401.38 #        | 4,347.02   | 54.36   | 1.25%  |           |           | 3,966.78  | 4,622.42  | 11.01% #    |
| Athex Composite Index Total Return Index       | 1,148.04 @        | 1,162.62   | -14.58  | -1.25% | 1,146.51  | 1,176.11  | 952.47    | 1,246.39  | 17.94% #    |
| FTSE/Athex Large Cap Total Return              | 2,676.65 @        | 2,705.50   | -28.85  | -1.07% |           |           | 2,321.35  | 2,867.39  | 14.39% #    |
| FTSE/ATHEX Large Cap Net Total Return          | 823.24 @          | 832.12     | -8.88   | -1.07% | 823.24    | 842.14    | 692.89    | 885.16    | 16.77% #    |
| FTSE/Athex Mid Cap Total Return                | 1,311.40 @        | 1,335.02   | -23.62  | -1.77% |           |           | 1,180.35  | 1,498.06  | 8.97% #     |
| FTSE/ATHEX-CSE Banking Total Return Index      | 393.10 <b>(</b>   | 399.43     | -6.33   | -1.58% |           |           | 265.40    | 459.98    | 25.40% #    |
| Hellenic Mid & Small Cap Index                 | 1,002.70 @        | 1,018.79   | -16.09  | -1.58% | 1,001.56  | 1,027.36  | 884.70    | 1,097.38  | 10.59% #    |
| FTSE/Athex Banks                               | 594.24 <b>G</b>   | 603.82     | -9.58   | -1.59% | 593.35    | 616.63    | 363.54    | 670.32    | 35.17% #    |
| FTSE/Athex Financial Services                  | 880.94 #          | 879.02     | 1.92    | 0.22%  | 866.84    | 900.04    | 744.92    | 993.06    | 12.90% #    |
| FTSE/Athex Industrial Goods & Services         | 2,334.92 @        | 2,407.54   | -72.62  | -3.02% | 2,314.17  | 2,423.37  | 1,884.26  | 2,551.76  | 22.28% #    |
| FTSE/Athex Retail                              | 64.58 <b>G</b>    | 64.82      | -0.24   | -0.37% | 63.84     | 65.80     | 58.44     | 72.19     | 7.80% #     |
| FTSE/ATHEX Real Estate                         | 3,945.65 @        | 3,959.39   | -13.74  | -0.35% | 3,912.26  | 4,005.87  | 2,928.70  | 4,302.08  | 30.65% #    |
| FTSE/Athex Personal & Household Goods          | 7,728.99 @        | 7,841.06   | -112.07 | -1.43% | 7,728.99  | 7,954.95  | 6,649.54  | 8,765.61  | 12.37% #    |
| FTSE/Athex Food & Beverage                     | 11,899.96 #       | 11,830.72  | 69.24   | 0.59%  | 11,830.72 | 12,088.10 | 10,000.70 | 12,310.22 | 17.70% #    |
| FTSE/Athex Basic Resources                     | 3,454.21 @        | 3,538.31   | -84.10  | -2.38% | 3,415.18  | 3,538.46  | 3,146.82  | 4,219.38  | 5.29% #     |
| FTSE/Athex Construction & Materials            | 2,454.47 @        | 2,492.92   | -38.45  | -1.54% | 2,439.81  | 2,522.83  | 2,439.81  | 2,788.56  | -4.95% Œ    |
| FTSE/Athex Oil & Gas                           | 4,685.68 <b>G</b> | 4,804.37   | -118.69 | -2.47% | 4,685.68  | 4,837.47  | 4,670.67  | 5,366.12  | -3.59% Œ    |
| FTSE/Athex Chemicals                           | 8,111.09 <b>G</b> | 8,305.24   | -194.15 | -2.34% | 8,111.09  | 8,499.39  | 7,722.79  | 11,217.47 | -0.79% Œ    |
| FTSE/Athex Travel & Leisure                    | 1,447.19 <b>G</b> | 1,487.82   | -40.63  | -2.73% | 1,447.19  | 1,494.47  | 1,309.57  | 1,649.99  | 9.38% #     |
| FTSE/Athex Technology                          | 862.77 <b>G</b>   | 865.62     | -2.85   | -0.33% | 859.35    | 870.98    | 692.80    | 931.74    | 21.65% #    |
| FTSE/Athex Telecommunications                  | 3,124.17 @        | 3,154.44   | -30.27  | -0.96% | 3,104.90  | 3,198.49  | 2,614.94  | 3,487.51  | 19.22% #    |
| FTSE/Athex Utilities                           | 1,998.69 @        | 2,004.14   | -5.45   | -0.27% | 1,985.45  | 2,026.65  | 1,729.19  | 2,237.80  | 13.63% #    |
| Athex All Share Index                          | 178.70 <b>G</b>   | 180.51     | -1.81   | -1.00% | 178.70    | 178.70    | 157.01    | 191.44    | 13.09% #    |
| Hellenic Corporate Bond Index                  | 118.27 @          | 118.33     | -0.05   | -0.04% |           |           | 116.31    | 118.96    | 1.66% #     |
| Hellenic Corporate Bond Price Index            | 96.08 <b>G</b>    | 96.13      | -0.05   | -0.05% |           |           | 95.16     | 96.93     | 0.30% #     |
|                                                |                   |            |         |        |           |           |           |           |             |