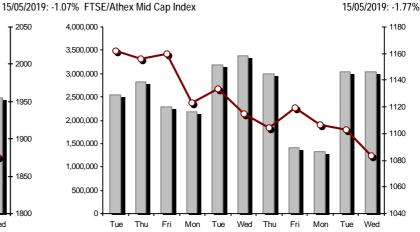

Hellenic Exchanges - Athens Stock Exchange S.A. Market Operation & Development Division - Statistics & Information Services

Section 1: Statistical Figures of Securities, Derivatives and Lending

| Athex Indices                                  |                   |            |         |        |           |           |           |           |             |
|------------------------------------------------|-------------------|------------|---------|--------|-----------|-----------|-----------|-----------|-------------|
| Index name                                     | 15/05/2019        | 14/05/2019 | pts.    | %      | Min       | Max       | Year min  | Year max  | Year change |
| Athex Composite Share Price Index              | 722.88 @          | 732.06     | -9.18   | -1.25% | 721.91    | 740.55    | 600.12    | 785.31    | 17.87% #    |
| FTSE/Athex Large Cap                           | 1,876.78 <b>G</b> | 1,897.02   | -20.24  | -1.07% | 1,876.78  | 1,919.85  | 1,580.73  | 2,019.35  | 16.69% #    |
| FTSE/Athex Mid Cap Index                       | 1,083.21 @        | 1,102.72   | -19.51  | -1.77% | 1,082.21  | 1,109.65  | 945.49    | 1,232.32  | 11.09% #    |
| FTSE/ATHEX-CSE Banking Index                   | 449.76 <b>G</b>   | 457.01     | -7.25   | -1.59% | 449.08    | 466.71    | 275.15    | 507.34    | 35.17% #    |
| FTSE/ATHEX Global Traders Index Plus           | 2,037.17 @        | 2,079.46   | -42.29  | -2.03% | 2,037.07  | 2,092.23  | 1,947.04  | 2,278.12  | 2.14% #     |
| FTSE/ATHEX Global Traders Index                | 2,078.60          | 2,112.98   | -34.38  | -1.63% | 2,078.43  | 2,130.76  | 1,866.67  | 2,287.58  | 9.55% #     |
| FTSE/ATHEX Mid & Small Cap Factor-Weighted Ind | 2,449.50 @        | 2,459.66   | -10.16  | -0.41% | 2,442.90  | 2,466.04  | 2,173.67  | 2,553.20  | 10.58% #    |
| ATHEX Mid & SmallCap Price Index               | 4,688.83 @        | 4,720.55   | -31.72  | -0.67% | 4,667.02  | 4,748.64  | 3,914.71  | 5,079.83  | 18.34% #    |
| FTSE/Athex Market Index                        | 465.52 <b>G</b>   | 470.58     | -5.06   | -1.08% | 465.52    | 476.14    | 392.32    | 500.80    | 16.62% #    |
| FTSE Med Index                                 | 4,401.38 #        | 4,347.02   | 54.36   | 1.25%  |           |           | 3,966.78  | 4,622.42  | 11.01% #    |
| Athex Composite Index Total Return Index       | 1,148.04 @        | 1,162.62   | -14.58  | -1.25% | 1,146.51  | 1,176.11  | 952.47    | 1,246.39  | 17.94% #    |
| FTSE/Athex Large Cap Total Return              | 2,676.65 @        | 2,705.50   | -28.85  | -1.07% |           |           | 2,321.35  | 2,867.39  | 14.39% #    |
| FTSE/ATHEX Large Cap Net Total Return          | 823.24 @          | 832.12     | -8.88   | -1.07% | 823.24    | 842.14    | 692.89    | 885.16    | 16.77% #    |
| FTSE/Athex Mid Cap Total Return                | 1,311.40 @        | 1,335.02   | -23.62  | -1.77% |           |           | 1,180.35  | 1,498.06  | 8.97% #     |
| FTSE/ATHEX-CSE Banking Total Return Index      | 393.10 <b>(</b>   | 399.43     | -6.33   | -1.58% |           |           | 265.40    | 459.98    | 25.40% #    |
| Hellenic Mid & Small Cap Index                 | 1,002.70 @        | 1,018.79   | -16.09  | -1.58% | 1,001.56  | 1,027.36  | 884.70    | 1,097.38  | 10.59% #    |
| FTSE/Athex Banks                               | 594.24 <b>G</b>   | 603.82     | -9.58   | -1.59% | 593.35    | 616.63    | 363.54    | 670.32    | 35.17% #    |
| FTSE/Athex Financial Services                  | 880.94 #          | 879.02     | 1.92    | 0.22%  | 866.84    | 900.04    | 744.92    | 993.06    | 12.90% #    |
| FTSE/Athex Industrial Goods & Services         | 2,334.92 @        | 2,407.54   | -72.62  | -3.02% | 2,314.17  | 2,423.37  | 1,884.26  | 2,551.76  | 22.28% #    |
| FTSE/Athex Retail                              | 64.58 <b>G</b>    | 64.82      | -0.24   | -0.37% | 63.84     | 65.80     | 58.44     | 72.19     | 7.80% #     |
| FTSE/ATHEX Real Estate                         | 3,945.65 @        | 3,959.39   | -13.74  | -0.35% | 3,912.26  | 4,005.87  | 2,928.70  | 4,302.08  | 30.65% #    |
| FTSE/Athex Personal & Household Goods          | 7,728.99 @        | 7,841.06   | -112.07 | -1.43% | 7,728.99  | 7,954.95  | 6,649.54  | 8,765.61  | 12.37% #    |
| FTSE/Athex Food & Beverage                     | 11,899.96 #       | 11,830.72  | 69.24   | 0.59%  | 11,830.72 | 12,088.10 | 10,000.70 | 12,310.22 | 17.70% #    |
| FTSE/Athex Basic Resources                     | 3,454.21 @        | 3,538.31   | -84.10  | -2.38% | 3,415.18  | 3,538.46  | 3,146.82  | 4,219.38  | 5.29% #     |
| FTSE/Athex Construction & Materials            | 2,454.47 @        | 2,492.92   | -38.45  | -1.54% | 2,439.81  | 2,522.83  | 2,439.81  | 2,788.56  | -4.95% Œ    |
| FTSE/Athex Oil & Gas                           | 4,685.68 <b>G</b> | 4,804.37   | -118.69 | -2.47% | 4,685.68  | 4,837.47  | 4,670.67  | 5,366.12  | -3.59% Œ    |
| FTSE/Athex Chemicals                           | 8,111.09 <b>G</b> | 8,305.24   | -194.15 | -2.34% | 8,111.09  | 8,499.39  | 7,722.79  | 11,217.47 | -0.79% Œ    |
| FTSE/Athex Travel & Leisure                    | 1,447.19 <b>G</b> | 1,487.82   | -40.63  | -2.73% | 1,447.19  | 1,494.47  | 1,309.57  | 1,649.99  | 9.38% #     |
| FTSE/Athex Technology                          | 862.77 <b>G</b>   | 865.62     | -2.85   | -0.33% | 859.35    | 870.98    | 692.80    | 931.74    | 21.65% #    |
| FTSE/Athex Telecommunications                  | 3,124.17 @        | 3,154.44   | -30.27  | -0.96% | 3,104.90  | 3,198.49  | 2,614.94  | 3,487.51  | 19.22% #    |
| FTSE/Athex Utilities                           | 1,998.69 @        | 2,004.14   | -5.45   | -0.27% | 1,985.45  | 2,026.65  | 1,729.19  | 2,237.80  | 13.63% #    |
| Athex All Share Index                          | 178.70 <b>G</b>   | 180.51     | -1.81   | -1.00% | 178.70    | 178.70    | 157.01    | 191.44    | 13.09% #    |
| Hellenic Corporate Bond Index                  | 118.27 @          | 118.33     | -0.05   | -0.04% |           |           | 116.31    | 118.96    | 1.66% #     |
| Hellenic Corporate Bond Price Index            | 96.08 <b>G</b>    | 96.13      | -0.05   | -0.05% |           |           | 95.16     | 96.93     | 0.30% #     |
|                                                |                   |            |         |        |           |           |           |           |             |

## Athex Indices

FTSE/ATHEX Global Traders Index Plus

15/05/2019: -2.03%

FTSE/ATHEX Mid & Small Cap Factor-Weighted Index

Indices volume of transactions

4,000,000 2300 3,500,000 2250 3.000.000 2200 2.500.000 2150 2,000,000 2100 1,500,000 2050 1,000,000 2000 500.000 0 1950 Tue Thu Fri Mon Tue Wed Thu Fri Mon Tue Wed