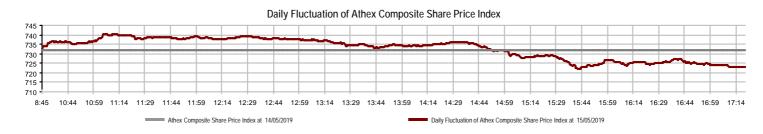

## Summary of Markets

| Athex Capitalisation (mill. €) **:                                                              | 50,671.53            |         | Derivatives Total Open Interest                    | 363,329 |         |
|-------------------------------------------------------------------------------------------------|----------------------|---------|----------------------------------------------------|---------|---------|
| Daily change: mill. €   %                                                                       | -510.34              | -1.00%  | in Index Futures   % daily chng                    | 7,390   | 0.31%   |
| Yearly Avg Capitalisation: mill. €   % chng prev year Avg                                       | 49,777.12            | -4.51%  | in Stock Futures   % daily chng                    | 350,996 | 5.81%   |
| Athex Composite Share Price Index   % daily chng                                                | 722.88               | -1.25%  | in Index Options   % daily chng                    | 2,902   | -1.06%  |
| Athex Composite Share Price Index Capitalisation (mill. $\in$ ) Daily change (mill. $\in$ )     | 45,815.38<br>-500.23 |         | in Stock Options   % daily chng                    | 2,041   | 0.00%   |
| Securities' Transactions Value with Block Trades Method 6-1 (                                   | 61,287.11            |         | Derivatives Contracts Volume:                      | 45,970  |         |
| Daily change: %                                                                                 | -23,632.10           | -27.83% | Daily change: pieces   %                           | -11,693 | -20.28% |
| YtD Avg Trans. Value: thou. ${\ensuremath{\in}} \mid {\ensuremath{\otimes}}$ chng prev year Avg | 49,161.66            | -10.49% | YtD Avg Derivatives Contracts % chng prev year Avg | 38,326  | -31.57% |
| Blocks Transactions Value of Method 6-1 (thou. $\in$ )                                          | 0.00                 |         | Derivatives Trades Number:                         | 2,975   |         |
| Blocks Transactions Value of Method 6-2 & 6-3 (thou. €)                                         | 0.00                 |         | Daily change: number   %                           | -176    | -5.59%  |
| Bonds Transactions Value (thou.€)                                                               | 719.60               |         | YtD Avg Trades number % chng prev year Avg         | 2,675   | -1.35%  |
| Securities' Transactions Volume with Block Trades Method 6-1 (                                  | th 34,919.           | 50      | Lending Total Open Interest                        | 203,530 |         |
| Daily change: thou. pieces   %                                                                  | -11,836.49           | -25.32% | Daily change: pieces   %                           | -10,050 | -4.71%  |
| YtD Avg Volume: % chng prev year Avg                                                            | 27,906.00            | -24.89% | Lending Volume (Multilateral/Bilateral)            | 137,208 |         |
| Blocks Transactions Volume of Method 6-1 (thou. Pieces)                                         | 0.00                 |         | Daily change: pieces   %                           | 54,758  |         |
| Blocks Transactions Volume of Method 6-2 & 6-3 (thou. Pieces                                    | 0.00                 |         |                                                    |         |         |
| Bonds Transactions Volume                                                                       | 689,000              |         | Multilateral Lending                               | 15,208  |         |
|                                                                                                 |                      |         | Bilateral Lending                                  | 122,000 |         |
|                                                                                                 |                      |         |                                                    |         |         |
| Securities' Trades Number with Block Trades Method 6-1                                          | 31,109               |         | Lending Trades Number:                             | 29      | 52.63%  |
| Daily change: number   %                                                                        | -999                 | -3.11%  | Daily change: %                                    | 10      |         |
| YtD Avg Trades number % chng prev year Avg                                                      | 22,598               | 11.16%  | Multilateral Lending Trades Number                 | 26      |         |
| Number of Blocks Method 6-1                                                                     | 0                    |         | Ũ                                                  | 3       |         |
| Number of Blocks Method 6-2 & 6-3                                                               | 0                    |         | Bilateral Lending Trades Number                    | 3       |         |
| Number of Bonds Transactions                                                                    | 26                   |         |                                                    |         |         |

Hellenic Exchanges - Athens Stock Exchange S.A. Market Operation & Development Division - Statistics & Information Services

Section 1: Statistical Figures of Securities, Derivatives and Lending

| Athex Indices                                  |                   |            |         |        |           |           |           |           |             |
|------------------------------------------------|-------------------|------------|---------|--------|-----------|-----------|-----------|-----------|-------------|
| Index name                                     | 15/05/2019        | 14/05/2019 | pts.    | %      | Min       | Max       | Year min  | Year max  | Year change |
| Athex Composite Share Price Index              | 722.88 @          | 732.06     | -9.18   | -1.25% | 721.91    | 740.55    | 600.12    | 785.31    | 17.87% #    |
| FTSE/Athex Large Cap                           | 1,876.78 <b>G</b> | 1,897.02   | -20.24  | -1.07% | 1,876.78  | 1,919.85  | 1,580.73  | 2,019.35  | 16.69% #    |
| FTSE/Athex Mid Cap Index                       | 1,083.21 @        | 1,102.72   | -19.51  | -1.77% | 1,082.21  | 1,109.65  | 945.49    | 1,232.32  | 11.09% #    |
| FTSE/ATHEX-CSE Banking Index                   | 449.76 <b>G</b>   | 457.01     | -7.25   | -1.59% | 449.08    | 466.71    | 275.15    | 507.34    | 35.17% #    |
| FTSE/ATHEX Global Traders Index Plus           | 2,037.17 @        | 2,079.46   | -42.29  | -2.03% | 2,037.07  | 2,092.23  | 1,947.04  | 2,278.12  | 2.14% #     |
| FTSE/ATHEX Global Traders Index                | 2,078.60          | 2,112.98   | -34.38  | -1.63% | 2,078.43  | 2,130.76  | 1,866.67  | 2,287.58  | 9.55% #     |
| FTSE/ATHEX Mid & Small Cap Factor-Weighted Ind | 2,449.50 @        | 2,459.66   | -10.16  | -0.41% | 2,442.90  | 2,466.04  | 2,173.67  | 2,553.20  | 10.58% #    |
| ATHEX Mid & SmallCap Price Index               | 4,688.83 @        | 4,720.55   | -31.72  | -0.67% | 4,667.02  | 4,748.64  | 3,914.71  | 5,079.83  | 18.34% #    |
| FTSE/Athex Market Index                        | 465.52 <b>G</b>   | 470.58     | -5.06   | -1.08% | 465.52    | 476.14    | 392.32    | 500.80    | 16.62% #    |
| FTSE Med Index                                 | 4,401.38 #        | 4,347.02   | 54.36   | 1.25%  |           |           | 3,966.78  | 4,622.42  | 11.01% #    |
| Athex Composite Index Total Return Index       | 1,148.04 @        | 1,162.62   | -14.58  | -1.25% | 1,146.51  | 1,176.11  | 952.47    | 1,246.39  | 17.94% #    |
| FTSE/Athex Large Cap Total Return              | 2,676.65 @        | 2,705.50   | -28.85  | -1.07% |           |           | 2,321.35  | 2,867.39  | 14.39% #    |
| FTSE/ATHEX Large Cap Net Total Return          | 823.24 @          | 832.12     | -8.88   | -1.07% | 823.24    | 842.14    | 692.89    | 885.16    | 16.77% #    |
| FTSE/Athex Mid Cap Total Return                | 1,311.40 @        | 1,335.02   | -23.62  | -1.77% |           |           | 1,180.35  | 1,498.06  | 8.97% #     |
| FTSE/ATHEX-CSE Banking Total Return Index      | 393.10 <b>(</b>   | 399.43     | -6.33   | -1.58% |           |           | 265.40    | 459.98    | 25.40% #    |
| Hellenic Mid & Small Cap Index                 | 1,002.70 @        | 1,018.79   | -16.09  | -1.58% | 1,001.56  | 1,027.36  | 884.70    | 1,097.38  | 10.59% #    |
| FTSE/Athex Banks                               | 594.24 <b>G</b>   | 603.82     | -9.58   | -1.59% | 593.35    | 616.63    | 363.54    | 670.32    | 35.17% #    |
| FTSE/Athex Financial Services                  | 880.94 #          | 879.02     | 1.92    | 0.22%  | 866.84    | 900.04    | 744.92    | 993.06    | 12.90% #    |
| FTSE/Athex Industrial Goods & Services         | 2,334.92 @        | 2,407.54   | -72.62  | -3.02% | 2,314.17  | 2,423.37  | 1,884.26  | 2,551.76  | 22.28% #    |
| FTSE/Athex Retail                              | 64.58 <b>G</b>    | 64.82      | -0.24   | -0.37% | 63.84     | 65.80     | 58.44     | 72.19     | 7.80% #     |
| FTSE/ATHEX Real Estate                         | 3,945.65 @        | 3,959.39   | -13.74  | -0.35% | 3,912.26  | 4,005.87  | 2,928.70  | 4,302.08  | 30.65% #    |
| FTSE/Athex Personal & Household Goods          | 7,728.99 @        | 7,841.06   | -112.07 | -1.43% | 7,728.99  | 7,954.95  | 6,649.54  | 8,765.61  | 12.37% #    |
| FTSE/Athex Food & Beverage                     | 11,899.96 #       | 11,830.72  | 69.24   | 0.59%  | 11,830.72 | 12,088.10 | 10,000.70 | 12,310.22 | 17.70% #    |
| FTSE/Athex Basic Resources                     | 3,454.21 @        | 3,538.31   | -84.10  | -2.38% | 3,415.18  | 3,538.46  | 3,146.82  | 4,219.38  | 5.29% #     |
| FTSE/Athex Construction & Materials            | 2,454.47 @        | 2,492.92   | -38.45  | -1.54% | 2,439.81  | 2,522.83  | 2,439.81  | 2,788.56  | -4.95% Œ    |
| FTSE/Athex Oil & Gas                           | 4,685.68 <b>G</b> | 4,804.37   | -118.69 | -2.47% | 4,685.68  | 4,837.47  | 4,670.67  | 5,366.12  | -3.59% Œ    |
| FTSE/Athex Chemicals                           | 8,111.09 <b>G</b> | 8,305.24   | -194.15 | -2.34% | 8,111.09  | 8,499.39  | 7,722.79  | 11,217.47 | -0.79% Œ    |
| FTSE/Athex Travel & Leisure                    | 1,447.19 <b>G</b> | 1,487.82   | -40.63  | -2.73% | 1,447.19  | 1,494.47  | 1,309.57  | 1,649.99  | 9.38% #     |
| FTSE/Athex Technology                          | 862.77 <b>G</b>   | 865.62     | -2.85   | -0.33% | 859.35    | 870.98    | 692.80    | 931.74    | 21.65% #    |
| FTSE/Athex Telecommunications                  | 3,124.17 @        | 3,154.44   | -30.27  | -0.96% | 3,104.90  | 3,198.49  | 2,614.94  | 3,487.51  | 19.22% #    |
| FTSE/Athex Utilities                           | 1,998.69 @        | 2,004.14   | -5.45   | -0.27% | 1,985.45  | 2,026.65  | 1,729.19  | 2,237.80  | 13.63% #    |
| Athex All Share Index                          | 178.70 <b>G</b>   | 180.51     | -1.81   | -1.00% | 178.70    | 178.70    | 157.01    | 191.44    | 13.09% #    |
| Hellenic Corporate Bond Index                  | 118.27 @          | 118.33     | -0.05   | -0.04% |           |           | 116.31    | 118.96    | 1.66% #     |
| Hellenic Corporate Bond Price Index            | 96.08 <b>G</b>    | 96.13      | -0.05   | -0.05% |           |           | 95.16     | 96.93     | 0.30% #     |
|                                                |                   |            |         |        |           |           |           |           |             |