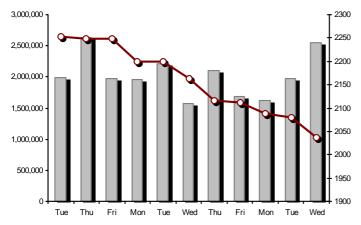

15/05/2019: -1.63%

## Athex Indices

FTSE/ATHEX Global Traders Index Plus

15/05/2019: -2.03%

FTSE/ATHEX Mid & Small Cap Factor-Weighted Index

Indices volume of transactions

4,000,000 2300 3,500,000 2250 3.000.000 2200 2.500.000 2150 2,000,000 2100 1,500,000 2050 1,000,000 2000 500.000 0 1950 Tue Thu Fri Mon Tue Wed Thu Fri Mon Tue Wed

FTSE/ATHEX Global Traders Index

Hellenic Exchanges - Athens Stock Exchange S.A. Market Operation & Development Division - Statistics & Information Services Section 1: Statistical Figures of Securities, Derivatives and Lending