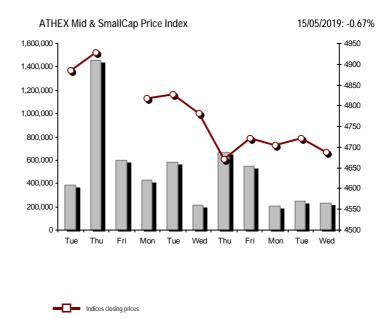

Hellenic Exchanges - Athens Stock Exchange S.A. Market Operation & Development Division - Statistics & Information Services

Section 1: Statistical Figures of Securities, Derivatives and Lending

| Athex Indices                                  |                   |            |         |        |           |           |           |           |             |
|------------------------------------------------|-------------------|------------|---------|--------|-----------|-----------|-----------|-----------|-------------|
| Index name                                     | 15/05/2019        | 14/05/2019 | pts.    | %      | Min       | Max       | Year min  | Year max  | Year change |
| Athex Composite Share Price Index              | 722.88 @          | 732.06     | -9.18   | -1.25% | 721.91    | 740.55    | 600.12    | 785.31    | 17.87% #    |
| FTSE/Athex Large Cap                           | 1,876.78 <b>G</b> | 1,897.02   | -20.24  | -1.07% | 1,876.78  | 1,919.85  | 1,580.73  | 2,019.35  | 16.69% #    |
| FTSE/Athex Mid Cap Index                       | 1,083.21 @        | 1,102.72   | -19.51  | -1.77% | 1,082.21  | 1,109.65  | 945.49    | 1,232.32  | 11.09% #    |
| FTSE/ATHEX-CSE Banking Index                   | 449.76 <b>G</b>   | 457.01     | -7.25   | -1.59% | 449.08    | 466.71    | 275.15    | 507.34    | 35.17% #    |
| FTSE/ATHEX Global Traders Index Plus           | 2,037.17 @        | 2,079.46   | -42.29  | -2.03% | 2,037.07  | 2,092.23  | 1,947.04  | 2,278.12  | 2.14% #     |
| FTSE/ATHEX Global Traders Index                | 2,078.60          | 2,112.98   | -34.38  | -1.63% | 2,078.43  | 2,130.76  | 1,866.67  | 2,287.58  | 9.55% #     |
| FTSE/ATHEX Mid & Small Cap Factor-Weighted Ind | 2,449.50 @        | 2,459.66   | -10.16  | -0.41% | 2,442.90  | 2,466.04  | 2,173.67  | 2,553.20  | 10.58% #    |
| ATHEX Mid & SmallCap Price Index               | 4,688.83 @        | 4,720.55   | -31.72  | -0.67% | 4,667.02  | 4,748.64  | 3,914.71  | 5,079.83  | 18.34% #    |
| FTSE/Athex Market Index                        | 465.52 <b>G</b>   | 470.58     | -5.06   | -1.08% | 465.52    | 476.14    | 392.32    | 500.80    | 16.62% #    |
| FTSE Med Index                                 | 4,401.38 #        | 4,347.02   | 54.36   | 1.25%  |           |           | 3,966.78  | 4,622.42  | 11.01% #    |
| Athex Composite Index Total Return Index       | 1,148.04 @        | 1,162.62   | -14.58  | -1.25% | 1,146.51  | 1,176.11  | 952.47    | 1,246.39  | 17.94% #    |
| FTSE/Athex Large Cap Total Return              | 2,676.65 @        | 2,705.50   | -28.85  | -1.07% |           |           | 2,321.35  | 2,867.39  | 14.39% #    |
| FTSE/ATHEX Large Cap Net Total Return          | 823.24 @          | 832.12     | -8.88   | -1.07% | 823.24    | 842.14    | 692.89    | 885.16    | 16.77% #    |
| FTSE/Athex Mid Cap Total Return                | 1,311.40 @        | 1,335.02   | -23.62  | -1.77% |           |           | 1,180.35  | 1,498.06  | 8.97% #     |
| FTSE/ATHEX-CSE Banking Total Return Index      | 393.10 <b>(</b>   | 399.43     | -6.33   | -1.58% |           |           | 265.40    | 459.98    | 25.40% #    |
| Hellenic Mid & Small Cap Index                 | 1,002.70 @        | 1,018.79   | -16.09  | -1.58% | 1,001.56  | 1,027.36  | 884.70    | 1,097.38  | 10.59% #    |
| FTSE/Athex Banks                               | 594.24 <b>G</b>   | 603.82     | -9.58   | -1.59% | 593.35    | 616.63    | 363.54    | 670.32    | 35.17% #    |
| FTSE/Athex Financial Services                  | 880.94 #          | 879.02     | 1.92    | 0.22%  | 866.84    | 900.04    | 744.92    | 993.06    | 12.90% #    |
| FTSE/Athex Industrial Goods & Services         | 2,334.92 @        | 2,407.54   | -72.62  | -3.02% | 2,314.17  | 2,423.37  | 1,884.26  | 2,551.76  | 22.28% #    |
| FTSE/Athex Retail                              | 64.58 <b>G</b>    | 64.82      | -0.24   | -0.37% | 63.84     | 65.80     | 58.44     | 72.19     | 7.80% #     |
| FTSE/ATHEX Real Estate                         | 3,945.65 @        | 3,959.39   | -13.74  | -0.35% | 3,912.26  | 4,005.87  | 2,928.70  | 4,302.08  | 30.65% #    |
| FTSE/Athex Personal & Household Goods          | 7,728.99 @        | 7,841.06   | -112.07 | -1.43% | 7,728.99  | 7,954.95  | 6,649.54  | 8,765.61  | 12.37% #    |
| FTSE/Athex Food & Beverage                     | 11,899.96 #       | 11,830.72  | 69.24   | 0.59%  | 11,830.72 | 12,088.10 | 10,000.70 | 12,310.22 | 17.70% #    |
| FTSE/Athex Basic Resources                     | 3,454.21 @        | 3,538.31   | -84.10  | -2.38% | 3,415.18  | 3,538.46  | 3,146.82  | 4,219.38  | 5.29% #     |
| FTSE/Athex Construction & Materials            | 2,454.47 @        | 2,492.92   | -38.45  | -1.54% | 2,439.81  | 2,522.83  | 2,439.81  | 2,788.56  | -4.95% Œ    |
| FTSE/Athex Oil & Gas                           | 4,685.68 <b>G</b> | 4,804.37   | -118.69 | -2.47% | 4,685.68  | 4,837.47  | 4,670.67  | 5,366.12  | -3.59% Œ    |
| FTSE/Athex Chemicals                           | 8,111.09 <b>G</b> | 8,305.24   | -194.15 | -2.34% | 8,111.09  | 8,499.39  | 7,722.79  | 11,217.47 | -0.79% Œ    |
| FTSE/Athex Travel & Leisure                    | 1,447.19 <b>G</b> | 1,487.82   | -40.63  | -2.73% | 1,447.19  | 1,494.47  | 1,309.57  | 1,649.99  | 9.38% #     |
| FTSE/Athex Technology                          | 862.77 <b>G</b>   | 865.62     | -2.85   | -0.33% | 859.35    | 870.98    | 692.80    | 931.74    | 21.65% #    |
| FTSE/Athex Telecommunications                  | 3,124.17 @        | 3,154.44   | -30.27  | -0.96% | 3,104.90  | 3,198.49  | 2,614.94  | 3,487.51  | 19.22% #    |
| FTSE/Athex Utilities                           | 1,998.69 @        | 2,004.14   | -5.45   | -0.27% | 1,985.45  | 2,026.65  | 1,729.19  | 2,237.80  | 13.63% #    |
| Athex All Share Index                          | 178.70 <b>G</b>   | 180.51     | -1.81   | -1.00% | 178.70    | 178.70    | 157.01    | 191.44    | 13.09% #    |
| Hellenic Corporate Bond Index                  | 118.27 @          | 118.33     | -0.05   | -0.04% |           |           | 116.31    | 118.96    | 1.66% #     |
| Hellenic Corporate Bond Price Index            | 96.08 <b>G</b>    | 96.13      | -0.05   | -0.05% |           |           | 95.16     | 96.93     | 0.30% #     |
|                                                |                   |            |         |        |           |           |           |           |             |