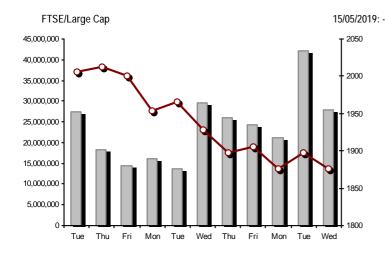

Hellenic Exchanges - Athens Stock Exchange S.A. Market Operation & Development Division - Statistics & Information Services

Section 1: Statistical Figures of Securities, Derivatives and Lending

| Athex Indices                                  |                   |            |         |        |           |           |           |           |             |
|------------------------------------------------|-------------------|------------|---------|--------|-----------|-----------|-----------|-----------|-------------|
| Index name                                     | 15/05/2019        | 14/05/2019 | pts.    | %      | Min       | Max       | Year min  | Year max  | Year change |
| Athex Composite Share Price Index              | 722.88 @          | 732.06     | -9.18   | -1.25% | 721.91    | 740.55    | 600.12    | 785.31    | 17.87% #    |
| FTSE/Athex Large Cap                           | 1,876.78 <b>G</b> | 1,897.02   | -20.24  | -1.07% | 1,876.78  | 1,919.85  | 1,580.73  | 2,019.35  | 16.69% #    |
| FTSE/Athex Mid Cap Index                       | 1,083.21 @        | 1,102.72   | -19.51  | -1.77% | 1,082.21  | 1,109.65  | 945.49    | 1,232.32  | 11.09% #    |
| FTSE/ATHEX-CSE Banking Index                   | 449.76 <b>G</b>   | 457.01     | -7.25   | -1.59% | 449.08    | 466.71    | 275.15    | 507.34    | 35.17% #    |
| FTSE/ATHEX Global Traders Index Plus           | 2,037.17 @        | 2,079.46   | -42.29  | -2.03% | 2,037.07  | 2,092.23  | 1,947.04  | 2,278.12  | 2.14% #     |
| FTSE/ATHEX Global Traders Index                | 2,078.60          | 2,112.98   | -34.38  | -1.63% | 2,078.43  | 2,130.76  | 1,866.67  | 2,287.58  | 9.55% #     |
| FTSE/ATHEX Mid & Small Cap Factor-Weighted Ind | 2,449.50 @        | 2,459.66   | -10.16  | -0.41% | 2,442.90  | 2,466.04  | 2,173.67  | 2,553.20  | 10.58% #    |
| ATHEX Mid & SmallCap Price Index               | 4,688.83 @        | 4,720.55   | -31.72  | -0.67% | 4,667.02  | 4,748.64  | 3,914.71  | 5,079.83  | 18.34% #    |
| FTSE/Athex Market Index                        | 465.52 <b>G</b>   | 470.58     | -5.06   | -1.08% | 465.52    | 476.14    | 392.32    | 500.80    | 16.62% #    |
| FTSE Med Index                                 | 4,401.38 #        | 4,347.02   | 54.36   | 1.25%  |           |           | 3,966.78  | 4,622.42  | 11.01% #    |
| Athex Composite Index Total Return Index       | 1,148.04 @        | 1,162.62   | -14.58  | -1.25% | 1,146.51  | 1,176.11  | 952.47    | 1,246.39  | 17.94% #    |
| FTSE/Athex Large Cap Total Return              | 2,676.65 @        | 2,705.50   | -28.85  | -1.07% |           |           | 2,321.35  | 2,867.39  | 14.39% #    |
| FTSE/ATHEX Large Cap Net Total Return          | 823.24 @          | 832.12     | -8.88   | -1.07% | 823.24    | 842.14    | 692.89    | 885.16    | 16.77% #    |
| FTSE/Athex Mid Cap Total Return                | 1,311.40 @        | 1,335.02   | -23.62  | -1.77% |           |           | 1,180.35  | 1,498.06  | 8.97% #     |
| FTSE/ATHEX-CSE Banking Total Return Index      | 393.10 <b>(</b>   | 399.43     | -6.33   | -1.58% |           |           | 265.40    | 459.98    | 25.40% #    |
| Hellenic Mid & Small Cap Index                 | 1,002.70 @        | 1,018.79   | -16.09  | -1.58% | 1,001.56  | 1,027.36  | 884.70    | 1,097.38  | 10.59% #    |
| FTSE/Athex Banks                               | 594.24 <b>G</b>   | 603.82     | -9.58   | -1.59% | 593.35    | 616.63    | 363.54    | 670.32    | 35.17% #    |
| FTSE/Athex Financial Services                  | 880.94 #          | 879.02     | 1.92    | 0.22%  | 866.84    | 900.04    | 744.92    | 993.06    | 12.90% #    |
| FTSE/Athex Industrial Goods & Services         | 2,334.92 @        | 2,407.54   | -72.62  | -3.02% | 2,314.17  | 2,423.37  | 1,884.26  | 2,551.76  | 22.28% #    |
| FTSE/Athex Retail                              | 64.58 <b>G</b>    | 64.82      | -0.24   | -0.37% | 63.84     | 65.80     | 58.44     | 72.19     | 7.80% #     |
| FTSE/ATHEX Real Estate                         | 3,945.65 @        | 3,959.39   | -13.74  | -0.35% | 3,912.26  | 4,005.87  | 2,928.70  | 4,302.08  | 30.65% #    |
| FTSE/Athex Personal & Household Goods          | 7,728.99 @        | 7,841.06   | -112.07 | -1.43% | 7,728.99  | 7,954.95  | 6,649.54  | 8,765.61  | 12.37% #    |
| FTSE/Athex Food & Beverage                     | 11,899.96 #       | 11,830.72  | 69.24   | 0.59%  | 11,830.72 | 12,088.10 | 10,000.70 | 12,310.22 | 17.70% #    |
| FTSE/Athex Basic Resources                     | 3,454.21 @        | 3,538.31   | -84.10  | -2.38% | 3,415.18  | 3,538.46  | 3,146.82  | 4,219.38  | 5.29% #     |
| FTSE/Athex Construction & Materials            | 2,454.47 @        | 2,492.92   | -38.45  | -1.54% | 2,439.81  | 2,522.83  | 2,439.81  | 2,788.56  | -4.95% Œ    |
| FTSE/Athex Oil & Gas                           | 4,685.68 <b>G</b> | 4,804.37   | -118.69 | -2.47% | 4,685.68  | 4,837.47  | 4,670.67  | 5,366.12  | -3.59% Œ    |
| FTSE/Athex Chemicals                           | 8,111.09 <b>G</b> | 8,305.24   | -194.15 | -2.34% | 8,111.09  | 8,499.39  | 7,722.79  | 11,217.47 | -0.79% Œ    |
| FTSE/Athex Travel & Leisure                    | 1,447.19 <b>G</b> | 1,487.82   | -40.63  | -2.73% | 1,447.19  | 1,494.47  | 1,309.57  | 1,649.99  | 9.38% #     |
| FTSE/Athex Technology                          | 862.77 <b>G</b>   | 865.62     | -2.85   | -0.33% | 859.35    | 870.98    | 692.80    | 931.74    | 21.65% #    |
| FTSE/Athex Telecommunications                  | 3,124.17 @        | 3,154.44   | -30.27  | -0.96% | 3,104.90  | 3,198.49  | 2,614.94  | 3,487.51  | 19.22% #    |
| FTSE/Athex Utilities                           | 1,998.69 @        | 2,004.14   | -5.45   | -0.27% | 1,985.45  | 2,026.65  | 1,729.19  | 2,237.80  | 13.63% #    |
| Athex All Share Index                          | 178.70 <b>G</b>   | 180.51     | -1.81   | -1.00% | 178.70    | 178.70    | 157.01    | 191.44    | 13.09% #    |
| Hellenic Corporate Bond Index                  | 118.27 @          | 118.33     | -0.05   | -0.04% |           |           | 116.31    | 118.96    | 1.66% #     |
| Hellenic Corporate Bond Price Index            | 96.08 <b>G</b>    | 96.13      | -0.05   | -0.05% |           |           | 95.16     | 96.93     | 0.30% #     |
|                                                |                   |            |         |        |           |           |           |           |             |