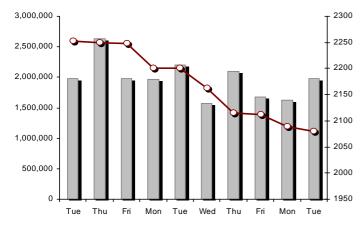

FTSE/ATHEX Global Traders Index

14/05/2019: -0.44%

Section 1: Statistical Figures of Securities, Derivatives and Lending