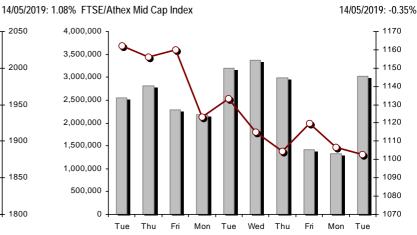

Athex Indices

785.31

2,019.35

Year max Year change

19.36% #

17.94% #

| Index name                           | 14/05/2019 | 13/05/2019 | pts.  | %      |  |
|--------------------------------------|------------|------------|-------|--------|--|
| Athex Composite Share Price Index    | 732.06 #   | 724.65     | 7.41  | 1.02%  |  |
| FTSE/Athex Large Cap                 | 1,897.02 # | 1,876.83   | 20.19 | 1.08%  |  |
| FTSE/Athex Mid Cap Index             | 1,102.72 Œ | 1,106.55   | -3.83 | -0.35% |  |
| FTSE/ATHEX-CSE Banking Index         | 457.01 #   | 441.31     | 15.70 | 3.56%  |  |
| FTSE/ATHEX Global Traders Index Plus | 2,079.46 Œ | 2,088.60   | -9.14 | -0.44% |  |
| FTSE/ATHEX Global Traders Index      | 2,112.98 # | 2,112.79   | 0.19  | 0.01%  |  |

14/05/2019: 0.01%

FTSE/ATHEX Global Traders Index

14/05/2019: -0.44%

Section 1: Statistical Figures of Securities, Derivatives and Lending