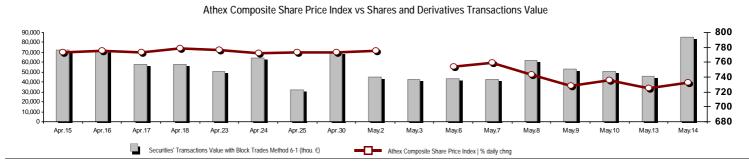

#### Summary of Markets

| Athex Capitalisation (mill. €) **:                                                                              | 51,181.87           |         | Derivatives Total Open Interest                    | 344,061  |         |
|-----------------------------------------------------------------------------------------------------------------|---------------------|---------|----------------------------------------------------|----------|---------|
| Daily change: mill. €   %                                                                                       | 448.07              | 0.88%   | in Index Futures   % daily chng                    | 7,367    | -2.36%  |
| Yearly Avg Capitalisation: mill. $\in$   % chng prev year Avg                                                   | 49,766.96           | -4.53%  | in Stock Futures   % daily chng                    | 331,720  | 0.46%   |
| Athex Composite Share Price Index   % daily chng                                                                | 732.06              | 1.02%   | in Index Options   % daily chng                    | 2,933    | 1.31%   |
| Athex Composite Share Price Index Capitalisation (mill. ${\mbox{\sc e}})$ Daily change (mill. ${\mbox{\sc e}})$ | 46,315.61<br>437.57 |         | in Stock Options   % daily chng                    | 2,041    | 0.00%   |
| Securities' Transactions Value with Block Trades Method 6-1 (                                                   | 84,919.21           |         | Derivatives Contracts Volume:                      | 57,663   |         |
| Daily change: %                                                                                                 | 38,739.53           | 83.89%  | Daily change: pieces   %                           | 31,272   | 118.49% |
| YtD Avg Trans. Value: thou. $\in  $ % chng prev year Avg                                                        | 49,023.87           | -10.74% | YtD Avg Derivatives Contracts % chng prev year Avg | 38,239   | -31.73% |
| Blocks Transactions Value of Method 6-1 (thou. €)                                                               | 17,029.94           |         | Derivatives Trades Number:                         | 3,151    |         |
| Blocks Transactions Value of Method 6-2 & 6-3 (thou. ${\ensuremath{\in}}$ )                                     | 0.00                |         | Daily change: number   %                           | 855      | 37.24%  |
| Bonds Transactions Value (thou.€)                                                                               | 668.27              |         | YtD Avg Trades number % chng prev year Avg         | 2,671    | -1.48%  |
| Securities' Transactions Volume with Block Trades Method 6-1                                                    | (th 46,755.         | 99      | Lending Total Open Interest                        | 213,580  |         |
| Daily change: thou. pieces   %                                                                                  | 22,764.22           | 94.88%  | Daily change: pieces   %                           | 19,726   | 10.18%  |
| YtD Avg Volume: % chng prev year Avg                                                                            | 27,826.30           | -25.10% | Lending Volume (Multilateral/Bilateral)            | 82,450   |         |
| Blocks Transactions Volume of Method 6-1 (thou. Pieces)                                                         | 10.006.77           |         | Daily change: pieces   %                           | -138,876 |         |
| Blocks Transactions Volume of Method 6-2 & 6-3 (thou. Pieces)                                                   | 0.00                |         |                                                    |          |         |
| Bonds Transactions Volume                                                                                       | 646,000             |         | Multilateral Lending                               | 13,950   |         |
|                                                                                                                 | 0.010000            |         | Bilateral Lending                                  | 68,500   |         |
|                                                                                                                 |                     |         |                                                    |          |         |
| Securities' Trades Number with Block Trades Method 6-1                                                          | 32,108              |         | Lending Trades Number:                             | 19       | 46.15%  |
| Daily change: number   %                                                                                        | 12,286              | 61.98%  | Daily change: %                                    | 6        |         |
| YtD Avg Trades number % chng prev year Avg                                                                      | 22,501              | 10.68%  | Multilateral Lending Trades Number                 | 17       |         |
| Number of Blocks Method 6-1                                                                                     | 8                   |         | -                                                  |          |         |
| Number of Blocks Method 6-2 & 6-3                                                                               | 0                   |         | Bilateral Lending Trades Number                    | 2        |         |
| Number of Bonds Transactions                                                                                    | 51                  |         |                                                    |          |         |