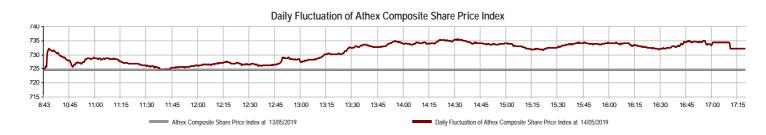

#### Summary of Markets

| Athex Capitalisation (mill. €) **:                                                                              | 51,181.87           |         | Derivatives Total Open Interest                    | 344,061  |         |
|-----------------------------------------------------------------------------------------------------------------|---------------------|---------|----------------------------------------------------|----------|---------|
| Daily change: mill. €   %                                                                                       | 448.07              | 0.88%   | in Index Futures   % daily chng                    | 7,367    | -2.36%  |
| Yearly Avg Capitalisation: mill. $\in$   % chng prev year Avg                                                   | 49,766.96           | -4.53%  | in Stock Futures   % daily chng                    | 331,720  | 0.46%   |
| Athex Composite Share Price Index   % daily chng                                                                | 732.06              | 1.02%   | in Index Options   % daily chng                    | 2,933    | 1.31%   |
| Athex Composite Share Price Index Capitalisation (mill. ${\mbox{\sc e}})$ Daily change (mill. ${\mbox{\sc e}})$ | 46,315.61<br>437.57 |         | in Stock Options   % daily chng                    | 2,041    | 0.00%   |
| Securities' Transactions Value with Block Trades Method 6-1 (                                                   | 84,919.21           |         | Derivatives Contracts Volume:                      | 57,663   |         |
| Daily change: %                                                                                                 | 38,739.53           | 83.89%  | Daily change: pieces   %                           | 31,272   | 118.49% |
| YtD Avg Trans. Value: thou. $\in  $ % chng prev year Avg                                                        | 49,023.87           | -10.74% | YtD Avg Derivatives Contracts % chng prev year Avg | 38,239   | -31.73% |
| Blocks Transactions Value of Method 6-1 (thou. €)                                                               | 17,029.94           |         | Derivatives Trades Number:                         | 3,151    |         |
| Blocks Transactions Value of Method 6-2 & 6-3 (thou. ${\ensuremath{\in}}$ )                                     | 0.00                |         | Daily change: number   %                           | 855      | 37.24%  |
| Bonds Transactions Value (thou.€)                                                                               | 668.27              |         | YtD Avg Trades number % chng prev year Avg         | 2,671    | -1.48%  |
| Securities' Transactions Volume with Block Trades Method 6-1                                                    | (th 46,755.         | 99      | Lending Total Open Interest                        | 213,580  |         |
| Daily change: thou. pieces   %                                                                                  | 22,764.22           | 94.88%  | Daily change: pieces   %                           | 19,726   | 10.18%  |
| YtD Avg Volume: % chng prev year Avg                                                                            | 27,826.30           | -25.10% | Lending Volume (Multilateral/Bilateral)            | 82,450   |         |
| Blocks Transactions Volume of Method 6-1 (thou. Pieces)                                                         | 10.006.77           |         | Daily change: pieces   %                           | -138,876 |         |
| Blocks Transactions Volume of Method 6-2 & 6-3 (thou. Pieces)                                                   | 0.00                |         |                                                    |          |         |
| Bonds Transactions Volume                                                                                       | 646,000             |         | Multilateral Lending                               | 13,950   |         |
|                                                                                                                 | 0.010000            |         | Bilateral Lending                                  | 68,500   |         |
|                                                                                                                 |                     |         |                                                    |          |         |
| Securities' Trades Number with Block Trades Method 6-1                                                          | 32,108              |         | Lending Trades Number:                             | 19       | 46.15%  |
| Daily change: number   %                                                                                        | 12,286              | 61.98%  | Daily change: %                                    | 6        |         |
| YtD Avg Trades number % chng prev year Avg                                                                      | 22,501              | 10.68%  | Multilateral Lending Trades Number                 | 17       |         |
| Number of Blocks Method 6-1                                                                                     | 8                   |         | -                                                  |          |         |
| Number of Blocks Method 6-2 & 6-3                                                                               | 0                   |         | Bilateral Lending Trades Number                    | 2        |         |
| Number of Bonds Transactions                                                                                    | 51                  |         |                                                    |          |         |

Athex Indices

785.31

2,019.35

Year max Year change

19.36% #

17.94% #

| Index name                           | 14/05/2019 | 13/05/2019 | pts.  | %      |  |
|--------------------------------------|------------|------------|-------|--------|--|
| Athex Composite Share Price Index    | 732.06 #   | 724.65     | 7.41  | 1.02%  |  |
| FTSE/Athex Large Cap                 | 1,897.02 # | 1,876.83   | 20.19 | 1.08%  |  |
| FTSE/Athex Mid Cap Index             | 1,102.72 Œ | 1,106.55   | -3.83 | -0.35% |  |
| FTSE/ATHEX-CSE Banking Index         | 457.01 #   | 441.31     | 15.70 | 3.56%  |  |
| FTSE/ATHEX Global Traders Index Plus | 2,079.46 Œ | 2,088.60   | -9.14 | -0.44% |  |
| FTSE/ATHEX Global Traders Index      | 2,112.98 # | 2,112.79   | 0.19  | 0.01%  |  |