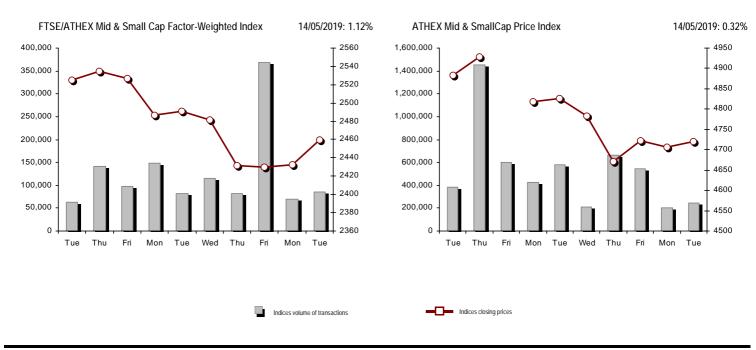

| 5 1                                                    |                    |                |               |              |                 |                 | ,             |           |          |
|--------------------------------------------------------|--------------------|----------------|---------------|--------------|-----------------|-----------------|---------------|-----------|----------|
| FTSE/Athex Mid Cap Index                               | 1,102.72 Œ         | 1,106.55       | -3.83         | -0.35%       | 1,102.56        | 1,112.45        | 945.49        | 1,232.32  | 13.09% # |
| FTSE/ATHEX-CSE Banking Index                           | 457.01 #           | 441.31         | 15.70         | 3.56%        | 441.31          | 462.65          | 275.15        | 507.34    | 37.35% # |
| FTSE/ATHEX Global Traders Index Plus                   | 2,079.46 Œ         | 2,088.60       | -9.14         | -0.44%       | 2,076.63        | 2,097.00        | 1,947.04      | 2,278.12  | 4.26% #  |
| FTSE/ATHEX Global Traders Index                        | 2,112.98 #         | 2,112.79       | 0.19          | 0.01%        | 2,100.79        | 2,123.11        | 1,866.67      | 2,287.58  | 11.36% # |
| FTSE/ATHEX Mid & Small Cap Factor-Weighted Ind         | 2,459.66 #         | 2,432.51       | 27.15         | 1.12%        | 2,432.22        | 2,461.40        | 2,173.67      | 2,553.20  | 11.04% # |
| ATHEX Mid & SmallCap Price Index                       | 4,720.55 #         | 4,705.35       | 15.20         | 0.32%        | 4,686.44        | 4,734.16        | 3,914.71      | 5,079.83  | 19.14% # |
| FTSE/Athex Market Index                                | 470.58 #           | 465.72         | 4.86          | 1.04%        | 465.50          | 472.50          | 392.32        | 500.80    | 17.89% # |
| FTSE Med Index                                         | 4,347.02 Œ         | 4,523.96       | -176.94       | -3.91%       |                 |                 | 3,966.78      | 4,622.42  | 9.64% #  |
| Athex Composite Index Total Return Index               | 1,162.62 #         | 1,150.85       | 11.77         | 1.02%        | 1,150.53        | 1,168.07        | 952.47        | 1,246.39  | 19.44% # |
| FTSE/ATHEX Large Cap Net Total Return                  | 832.12 #           | 823.27         | 8.85          | 1.07%        | 822.87          | 835.59          | 692.89        | 885.16    | 18.03% # |
| Hellenic Mid & Small Cap Index                         | 1,018.79 #         | 1,015.03       | 3.76          | 0.37%        | 1,011.22        | 1,021.10        | 884.70        | 1,097.38  | 12.37% # |
| FTSE/Athex Banks                                       | 603.82 #           | 583.08         | 20.74         | 3.56%        | 583.08          | 611.27          | 363.54        | 670.32    | 37.35% # |
| FTSE/Athex Financial Services                          | 879.02 #           | 870.93         | 8.09          | 0.93%        | 867.08          | 889.36          | 744.92        | 993.06    | 12.66% # |
| FTSE/Athex Industrial Goods & Services                 | 2,407.54 #         | 2,360.11       | 47.43         | 2.01%        | 2,356.16        | 2,419.59        | 1,884.26      | 2,551.76  | 26.08% # |
| FTSE/Athex Retail                                      | 64.82 #            | 64.33          | 0.49          | 0.76%        | 63.84           | 65.31           | 58.44         | 72.19     | 8.20% #  |
| FTSE/ATHEX Real Estate                                 | 3,959.39 #         | 3,891.47       | 67.92         | 1.75%        | 3,879.03        | 3,977.86        | 2,928.70      | 4,302.08  | 31.10% # |
| FTSE/Athex Personal & Household Goods                  | 7,841.06 Œ         | 7,902.69       | -61.63        | -0.78%       | 7,830.07        | 7,922.92        | 6,649.54      | 8,765.61  | 14.00% # |
| FTSE/Athex Food & Beverage                             | 11,830.72 #        | 11,642.22      | 188.50        | 1.62%        | 11,642.22       | 11,830.72       | 10,000.70     | 12,310.22 | 17.01% # |
| FTSE/Athex Basic Resources                             | 3,538.31 Œ         | 3,554.75       | -16.44        | -0.46%       | 3,538.31        | 3,675.49        | 3,146.82      | 4,219.38  | 7.85% #  |
| FTSE/Athex Construction & Materials                    | 2,492.92 Œ         | 2,517.59       | -24.67        | -0.98%       | 2,477.46        | 2,531.44        | 2,473.36      | 2,788.56  | -3.46% Œ |
| FTSE/Athex Oil & Gas                                   | 4,804.37 Œ         | 4,829.38       | -25.01        | -0.52%       | 4,772.54        | 4,861.66        | 4,670.67      | 5,366.12  | -1.15% Œ |
| FTSE/Athex Chemicals                                   | 8,305.24 Œ         | 8,326.81       | -21.57        | -0.26%       | 8,197.38        | 8,477.82        | 7,722.79      | 11,217.47 | 1.58% #  |
| FTSE/Athex Travel & Leisure                            | 1,487.82 Œ         | 1,516.79       | -28.97        | -1.91%       | 1,487.82        | 1,520.23        | 1,309.57      | 1,649.99  | 12.45% # |
| FTSE/Athex Technology                                  | 865.62 Œ           | 868.24         | -2.62         | -0.30%       | 864.59          | 875.71          | 692.80        | 931.74    | 22.05% # |
| FTSE/Athex Telecommunications                          | 3,154.44 #         | 3,121.41       | 33.03         | 1.06%        | 3,102.15        | 3,192.98        | 2,614.94      | 3,487.51  | 20.38% # |
| FTSE/Athex Utilities                                   | 2,004.14 Œ         | 2,007.65       | -3.51         | -0.17%       | 1,992.00        | 2,015.96        | 1,729.19      | 2,237.80  | 13.94% # |
| Athex All Share Index                                  | 180.51 #           | 178.92         | 1.59          | 0.89%        | 180.51          | 180.51          | 157.01        | 191.44    | 14.23% # |
| Hellenic Corporate Bond Index                          | 118.33 Œ           | 118.36         | -0.03         | -0.03%       |                 |                 | 116.31        | 118.96    | 1.71% #  |
| Hellenic Corporate Bond Price Index                    | 96.13 Œ            | 96.19          | -0.06         | -0.06%       |                 |                 | 95.16         | 96.93     | 0.35% #  |
| Note 1: FTSE/Med 100, Hellenic Corporate Bond Price In | dex and Hellenic ( | Corporate Bond | Index closing | prices refer | to the previous | s trading day o | f 10/05/2019. |           |          |

14/05/2019: 0.01%