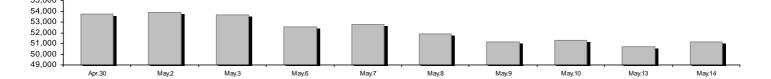

#### Summary of Markets

| Athex Capitalisation (mill. €) **:                                                                              | 51,181.87           |         | Derivatives Total Open Interest                    | 344,061  |         |
|-----------------------------------------------------------------------------------------------------------------|---------------------|---------|----------------------------------------------------|----------|---------|
| Daily change: mill. €   %                                                                                       | 448.07              | 0.88%   | in Index Futures   % daily chng                    | 7,367    | -2.36%  |
| Yearly Avg Capitalisation: mill. $\in$   % chng prev year Avg                                                   | 49,766.96           | -4.53%  | in Stock Futures   % daily chng                    | 331,720  | 0.46%   |
| Athex Composite Share Price Index   % daily chng                                                                | 732.06              | 1.02%   | in Index Options   % daily chng                    | 2,933    | 1.31%   |
| Athex Composite Share Price Index Capitalisation (mill. ${\mbox{\sc e}})$ Daily change (mill. ${\mbox{\sc e}})$ | 46,315.61<br>437.57 |         | in Stock Options   % daily chng                    | 2,041    | 0.00%   |
| Securities' Transactions Value with Block Trades Method 6-1 (                                                   | 84,919.21           |         | Derivatives Contracts Volume:                      | 57,663   |         |
| Daily change: %                                                                                                 | 38,739.53           | 83.89%  | Daily change: pieces   %                           | 31,272   | 118.49% |
| YtD Avg Trans. Value: thou. $\in  $ % chng prev year Avg                                                        | 49,023.87           | -10.74% | YtD Avg Derivatives Contracts % chng prev year Avg | 38,239   | -31.73% |
| Blocks Transactions Value of Method 6-1 (thou. €)                                                               | 17,029.94           |         | Derivatives Trades Number:                         | 3,151    |         |
| Blocks Transactions Value of Method 6-2 & 6-3 (thou. ${\ensuremath{\in}}$ )                                     | 0.00                |         | Daily change: number   %                           | 855      | 37.24%  |
| Bonds Transactions Value (thou.€)                                                                               | 668.27              |         | YtD Avg Trades number % chng prev year Avg         | 2,671    | -1.48%  |
| Securities' Transactions Volume with Block Trades Method 6-1                                                    | (th 46,755.         | 99      | Lending Total Open Interest                        | 213,580  |         |
| Daily change: thou. pieces   %                                                                                  | 22,764.22           | 94.88%  | Daily change: pieces   %                           | 19,726   | 10.18%  |
| YtD Avg Volume: % chng prev year Avg                                                                            | 27,826.30           | -25.10% | Lending Volume (Multilateral/Bilateral)            | 82,450   |         |
| Blocks Transactions Volume of Method 6-1 (thou. Pieces)                                                         | 10.006.77           |         | Daily change: pieces   %                           | -138,876 |         |
| Blocks Transactions Volume of Method 6-2 & 6-3 (thou. Pieces)                                                   | 0.00                |         |                                                    |          |         |
| Bonds Transactions Volume                                                                                       | 646,000             |         | Multilateral Lending                               | 13,950   |         |
|                                                                                                                 | 0.010000            |         | Bilateral Lending                                  | 68,500   |         |
|                                                                                                                 |                     |         |                                                    |          |         |
| Securities' Trades Number with Block Trades Method 6-1                                                          | 32,108              |         | Lending Trades Number:                             | 19       | 46.15%  |
| Daily change: number   %                                                                                        | 12,286              | 61.98%  | Daily change: %                                    | 6        |         |
| YtD Avg Trades number % chng prev year Avg                                                                      | 22,501              | 10.68%  | Multilateral Lending Trades Number                 | 17       |         |
| Number of Blocks Method 6-1                                                                                     | 8                   |         | -                                                  |          |         |
| Number of Blocks Method 6-2 & 6-3                                                                               | 0                   |         | Bilateral Lending Trades Number                    | 2        |         |
| Number of Bonds Transactions                                                                                    | 51                  |         |                                                    |          |         |

## Analytic Figures for Athex Market's Boards and Categories

|                                       | Total Traded<br>Securities | Main Market  | Surveillance | Exchange Traded<br>Funds (ETFs) |  |
|---------------------------------------|----------------------------|--------------|--------------|---------------------------------|--|
| Totals                                | 120                        | 107          | 12           | 1                               |  |
| Gain / Lose / Same:                   | 51 / 43 / 26               | 48 / 37 / 22 | 2/6/4        | 1/0/0                           |  |
| Athex Capitalisation (mill. €) **     | 51,181.87                  | 50,971.92    | 209.95       |                                 |  |
| Daily Average Trans/ons Value(thou.€) | 49,023.87                  | 49,046.47    | 27.64        | 5.03                            |  |
| Transactions Value                    | 84,919.21                  | 84,868.07    | 49.15        | 1.99                            |  |
| Main Board:                           | 67,889.27                  | 67,838.12    | 49.15        | 1.99                            |  |
| Blocks Board 6_2_3:                   | 17,029.94                  | 17,029.94    | 0.00         | 0.00                            |  |
| Forced Sales Board:                   | 0.00                       | 0.00         | 0.00         | 0.00                            |  |
| Special Terms Board:                  | 0.00                       | 0.00         | 0.00         | 0.00                            |  |
| Daily Average Transactions Volume     | 27,826,304                 | 27,596,182   | 260,729      | 264                             |  |
| Transactions Volume                   | 46,755,993                 | 46,133,686   | 622,201      | 106                             |  |
| Main Board:                           | 36,749,227                 | 36,126,920   | 622,201      | 106                             |  |
| Blocks Board 6_2_3:                   | 10,006,766                 | 10,006,766   | 0            | 0                               |  |
| Forced Sales Board:                   | 0                          | 0            | 0            | 0                               |  |
| Special Terms Board:                  | 0                          | 0            | 0            | 0                               |  |
| Daily Average Number of Trades        | 22,501                     | 22,381       | 120          | 1                               |  |
| Number of Trades                      | 32,108                     | 31,935       | 171          | 2                               |  |
| Main Board:                           | 32,100                     | 31,927       | 171          | 2                               |  |
| Blocks Board 6_2_3:                   | 8                          | 8            | 0            | 0                               |  |
| Forced Sales Board:                   | 0                          | 0            | 0            | 0                               |  |
| Special Terms Board:                  | 0                          | 0            | 0            | 0                               |  |