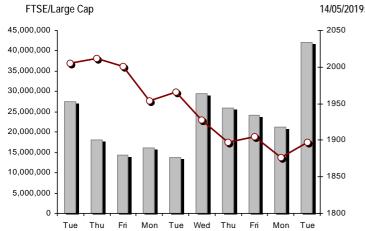

Athex Indices

785.31

2,019.35

Year max Year change

19.36% #

17.94% #

| Index name                           | 14/05/2019 | 13/05/2019 | pts.  | %      |  |
|--------------------------------------|------------|------------|-------|--------|--|
| Athex Composite Share Price Index    | 732.06 #   | 724.65     | 7.41  | 1.02%  |  |
| FTSE/Athex Large Cap                 | 1,897.02 # | 1,876.83   | 20.19 | 1.08%  |  |
| FTSE/Athex Mid Cap Index             | 1,102.72 Œ | 1,106.55   | -3.83 | -0.35% |  |
| FTSE/ATHEX-CSE Banking Index         | 457.01 #   | 441.31     | 15.70 | 3.56%  |  |
| FTSE/ATHEX Global Traders Index Plus | 2,079.46 Œ | 2,088.60   | -9.14 | -0.44% |  |
| FTSE/ATHEX Global Traders Index      | 2,112.98 # | 2,112.79   | 0.19  | 0.01%  |  |