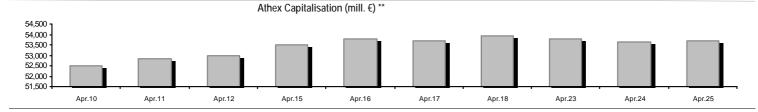

Year: 140 Trading Day No: 78

Thursday, 25 April, 2019

| Athex Indices                                  |             |            |        |        |           |           |           |           |             |
|------------------------------------------------|-------------|------------|--------|--------|-----------|-----------|-----------|-----------|-------------|
| Index name                                     | 25/04/2019  | 24/04/2019 | pts.   | %      | Min       | Max       | Year min  | Year max  | Year change |
| Athex Composite Share Price Index              | 772.74 #    | 772.66     | 0.08   | 0.01%  | 769.78    | 776.13    | 600.12    | 785.31    | 26.00% #    |
| FTSE/Athex Large Cap                           | 2,001.93 #  | 2,001.48   | 0.45   | 0.02%  | 1,991.48  | 2,011.08  | 1,580.73  | 2,017.16  | 24.47% #    |
| FTSE/Athex Mid Cap Index                       | 1,188.30 #  | 1,177.80   | 10.50  | 0.89%  | 1,174.31  | 1,193.98  | 945.49    | 1,232.32  | 21.87% #    |
| FTSE/ATHEX-CSE Banking Index                   | 489.73 Œ    | 490.84     | -1.11  | -0.23% | 487.00    | 494.06    | 275.15    | 507.34    | 47.18% #    |
| FTSE/ATHEX Global Traders Index Plus           | 2,252.74 #  | 2,247.25   | 5.49   | 0.24%  | 2,242.32  | 2,261.71  | 1,947.04  | 2,278.12  | 12.95% #    |
| FTSE/ATHEX Global Traders Index                | 2,272.26 #  | 2,267.63   | 4.63   | 0.20%  | 2,260.07  | 2,281.94  | 1,866.67  | 2,284.78  | 19.76% #    |
| FTSE/ATHEX Mid & Small Cap Factor-Weighted Ind | 2,540.10 #  | 2,536.04   | 4.06   | 0.16%  | 2,531.35  | 2,549.26  | 2,173.67  | 2,553.20  | 14.67% #    |
| ATHEX Mid & SmallCap Price Index               | 4,922.52 Œ  | 4,930.99   | -8.47  | -0.17% | 4,913.37  | 4,974.57  | 3,914.71  | 5,079.83  | 24.24% #    |
| FTSE/Athex Market Index                        | 496.78 #    | 496.55     | 0.23   | 0.05%  | 494.25    | 499.03    | 392.32    | 500.75    | 24.45% #    |
| FTSE Med Index                                 | 4,603.29 #  | 4,576.80   | 26.49  | 0.58%  |           |           | 3,966.78  | 4,603.29  | 16.10% #    |
| Athex Composite Index Total Return Index       | 1,226.44 #  | 1,226.32   | 0.12   | 0.01%  | 1,221.74  | 1,231.81  | 952.47    | 1,246.39  | 26.00% #    |
| FTSE/Athex Large Cap Total Return              | 2,852.85 #  | 2,852.21   | 0.64   | 0.02%  |           |           | 2,321.35  | 2,857.61  | 21.92% #    |
| FTSE/ATHEX Large Cap Net Total Return          | 877.52 #    | 877.32     | 0.20   | 0.02%  | 872.94    | 881.53    | 692.89    | 884.20    | 24.47% #    |
| FTSE/Athex Mid Cap Total Return                | 1,438.60 #  | 1,425.89   | 12.71  | 0.89%  |           |           | 1,180.35  | 1,498.06  | 19.54% #    |
| FTSE/ATHEX-CSE Banking Total Return Index      | 428.03 Œ    | 429.00     | -0.97  | -0.23% |           |           | 265.40    | 459.98    | 36.55% #    |
| Hellenic Mid & Small Cap Index                 | 1,073.04 #  | 1,069.98   | 3.06   | 0.29%  | 1,066.96  | 1,078.67  | 884.70    | 1,097.38  | 18.35% #    |
| FTSE/Athex Banks                               | 647.06 Œ    | 648.52     | -1.46  | -0.23% | 643.44    | 652.77    | 363.54    | 670.32    | 47.18% #    |
| FTSE/Athex Financial Services                  | 948.31 #    | 929.95     | 18.36  | 1.97%  | 929.95    | 953.91    | 744.92    | 993.06    | 21.54% #    |
| FTSE/Athex Industrial Goods & Services         | 2,458.87 #  | 2,452.06   | 6.81   | 0.28%  | 2,450.37  | 2,474.67  | 1,884.26  | 2,520.59  | 28.77% #    |
| FTSE/Athex Retail                              | 66.54 Œ     | 66.79      | -0.25  | -0.37% | 65.31     | 67.52     | 58.44     | 72.19     | 11.07% #    |
| FTSE/ATHEX Real Estate                         | 4,122.08 Œ  | 4,125.98   | -3.90  | -0.09% | 4,103.71  | 4,154.03  | 2,928.70  | 4,235.90  | 36.49% #    |
| FTSE/Athex Personal & Household Goods          | 8,610.08 Œ  | 8,626.07   | -15.99 | -0.19% | 8,573.75  | 8,765.61  | 6,649.54  | 8,765.61  | 25.18% #    |
| FTSE/Athex Food & Beverage                     | 11,904.11 Œ | 11,918.39  | -14.28 | -0.12% | 11,808.23 | 11,997.52 | 10,000.70 | 11,997.52 | 17.74% #    |
| FTSE/Athex Basic Resources                     | 3,800.35 #  | 3,793.89   | 6.46   | 0.17%  | 3,736.20  | 3,859.31  | 3,146.82  | 4,219.38  | 15.84% #    |
| FTSE/Athex Construction & Materials            | 2,721.66 #  | 2,719.13   | 2.53   | 0.09%  | 2,696.95  | 2,731.93  | 2,473.36  | 2,788.56  | 5.40% #     |
| FTSE/Athex Oil & Gas                           | 5,299.05 #  | 5,245.12   | 53.93  | 1.03%  | 5,199.16  | 5,307.30  | 4,670.67  | 5,307.30  | 9.03% #     |
| FTSE/Athex Chemicals                           | 8,758.25 ¬  | 8,758.25   | 0.00   | 0.00%  | 8,671.96  | 8,801.40  | 7,722.79  | 11,217.47 | 7.12% #     |
| FTSE/Athex Travel & Leisure                    | 1,606.67 Œ  | 1,615.23   | -8.56  | -0.53% | 1,596.97  | 1,616.17  | 1,309.57  | 1,630.34  | 21.43% #    |
| FTSE/Athex Technology                          | 912.05 #    | 907.97     | 4.08   | 0.45%  | 904.35    | 917.12    | 692.80    | 931.74    | 28.60% #    |
| FTSE/Athex Telecommunications                  | 3,385.66 #  | 3,371.90   | 13.76  | 0.41%  | 3,314.09  | 3,391.17  | 2,614.94  | 3,487.51  | 29.20% #    |
| FTSE/Athex Utilities                           | 2,091.58 #  | 2,075.33   | 16.25  | 0.78%  | 2,056.95  | 2,101.62  | 1,729.19  | 2,237.80  | 18.91% #    |
| Athex All Share Index                          | 190.34 Œ    | 191.01     | -0.67  | -0.35% | 190.34    | 190.34    | 157.01    | 191.44    | 20.45% #    |
| Hellenic Corporate Bond Index                  | 118.22 Œ    | 118.45     | -0.23  | -0.19% |           |           | 116.31    | 118.96    | 1.62% #     |
| Hellenic Corporate Bond Price Index            | 96.23 Œ     | 96.43      | -0.20  | -0.21% |           |           | 95.16     | 96.93     | 0.46% #     |
|                                                |             |            |        |        |           |           |           |           |             |