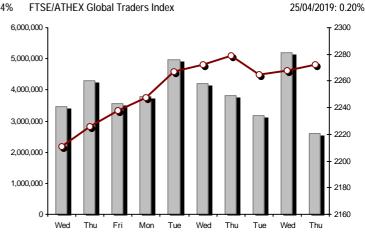

Year: 140 Trading Day No: 78

Thursday, 25 April, 2019

| Athex Indices                                  |             |            |        |        |           |           |           |           |             |
|------------------------------------------------|-------------|------------|--------|--------|-----------|-----------|-----------|-----------|-------------|
| Index name                                     | 25/04/2019  | 24/04/2019 | pts.   | %      | Min       | Max       | Year min  | Year max  | Year change |
| Athex Composite Share Price Index              | 772.74 #    | 772.66     | 0.08   | 0.01%  | 769.78    | 776.13    | 600.12    | 785.31    | 26.00% #    |
| FTSE/Athex Large Cap                           | 2,001.93 #  | 2,001.48   | 0.45   | 0.02%  | 1,991.48  | 2,011.08  | 1,580.73  | 2,017.16  | 24.47% #    |
| FTSE/Athex Mid Cap Index                       | 1,188.30 #  | 1,177.80   | 10.50  | 0.89%  | 1,174.31  | 1,193.98  | 945.49    | 1,232.32  | 21.87% #    |
| FTSE/ATHEX-CSE Banking Index                   | 489.73 Œ    | 490.84     | -1.11  | -0.23% | 487.00    | 494.06    | 275.15    | 507.34    | 47.18% #    |
| FTSE/ATHEX Global Traders Index Plus           | 2,252.74 #  | 2,247.25   | 5.49   | 0.24%  | 2,242.32  | 2,261.71  | 1,947.04  | 2,278.12  | 12.95% #    |
| FTSE/ATHEX Global Traders Index                | 2,272.26 #  | 2,267.63   | 4.63   | 0.20%  | 2,260.07  | 2,281.94  | 1,866.67  | 2,284.78  | 19.76% #    |
| FTSE/ATHEX Mid & Small Cap Factor-Weighted Ind | 2,540.10 #  | 2,536.04   | 4.06   | 0.16%  | 2,531.35  | 2,549.26  | 2,173.67  | 2,553.20  | 14.67% #    |
| ATHEX Mid & SmallCap Price Index               | 4,922.52 Œ  | 4,930.99   | -8.47  | -0.17% | 4,913.37  | 4,974.57  | 3,914.71  | 5,079.83  | 24.24% #    |
| FTSE/Athex Market Index                        | 496.78 #    | 496.55     | 0.23   | 0.05%  | 494.25    | 499.03    | 392.32    | 500.75    | 24.45% #    |
| FTSE Med Index                                 | 4,603.29 #  | 4,576.80   | 26.49  | 0.58%  |           |           | 3,966.78  | 4,603.29  | 16.10% #    |
| Athex Composite Index Total Return Index       | 1,226.44 #  | 1,226.32   | 0.12   | 0.01%  | 1,221.74  | 1,231.81  | 952.47    | 1,246.39  | 26.00% #    |
| FTSE/Athex Large Cap Total Return              | 2,852.85 #  | 2,852.21   | 0.64   | 0.02%  |           |           | 2,321.35  | 2,857.61  | 21.92% #    |
| FTSE/ATHEX Large Cap Net Total Return          | 877.52 #    | 877.32     | 0.20   | 0.02%  | 872.94    | 881.53    | 692.89    | 884.20    | 24.47% #    |
| FTSE/Athex Mid Cap Total Return                | 1,438.60 #  | 1,425.89   | 12.71  | 0.89%  |           |           | 1,180.35  | 1,498.06  | 19.54% #    |
| FTSE/ATHEX-CSE Banking Total Return Index      | 428.03 Œ    | 429.00     | -0.97  | -0.23% |           |           | 265.40    | 459.98    | 36.55% #    |
| Hellenic Mid & Small Cap Index                 | 1,073.04 #  | 1,069.98   | 3.06   | 0.29%  | 1,066.96  | 1,078.67  | 884.70    | 1,097.38  | 18.35% #    |
| FTSE/Athex Banks                               | 647.06 Œ    | 648.52     | -1.46  | -0.23% | 643.44    | 652.77    | 363.54    | 670.32    | 47.18% #    |
| FTSE/Athex Financial Services                  | 948.31 #    | 929.95     | 18.36  | 1.97%  | 929.95    | 953.91    | 744.92    | 993.06    | 21.54% #    |
| FTSE/Athex Industrial Goods & Services         | 2,458.87 #  | 2,452.06   | 6.81   | 0.28%  | 2,450.37  | 2,474.67  | 1,884.26  | 2,520.59  | 28.77% #    |
| FTSE/Athex Retail                              | 66.54 Œ     | 66.79      | -0.25  | -0.37% | 65.31     | 67.52     | 58.44     | 72.19     | 11.07% #    |
| FTSE/ATHEX Real Estate                         | 4,122.08 Œ  | 4,125.98   | -3.90  | -0.09% | 4,103.71  | 4,154.03  | 2,928.70  | 4,235.90  | 36.49% #    |
| FTSE/Athex Personal & Household Goods          | 8,610.08 Œ  | 8,626.07   | -15.99 | -0.19% | 8,573.75  | 8,765.61  | 6,649.54  | 8,765.61  | 25.18% #    |
| FTSE/Athex Food & Beverage                     | 11,904.11 Œ | 11,918.39  | -14.28 | -0.12% | 11,808.23 | 11,997.52 | 10,000.70 | 11,997.52 | 17.74% #    |
| FTSE/Athex Basic Resources                     | 3,800.35 #  | 3,793.89   | 6.46   | 0.17%  | 3,736.20  | 3,859.31  | 3,146.82  | 4,219.38  | 15.84% #    |
| FTSE/Athex Construction & Materials            | 2,721.66 #  | 2,719.13   | 2.53   | 0.09%  | 2,696.95  | 2,731.93  | 2,473.36  | 2,788.56  | 5.40% #     |
| FTSE/Athex Oil & Gas                           | 5,299.05 #  | 5,245.12   | 53.93  | 1.03%  | 5,199.16  | 5,307.30  | 4,670.67  | 5,307.30  | 9.03% #     |
| FTSE/Athex Chemicals                           | 8,758.25 ¬  | 8,758.25   | 0.00   | 0.00%  | 8,671.96  | 8,801.40  | 7,722.79  | 11,217.47 | 7.12% #     |
| FTSE/Athex Travel & Leisure                    | 1,606.67 Œ  | 1,615.23   | -8.56  | -0.53% | 1,596.97  | 1,616.17  | 1,309.57  | 1,630.34  | 21.43% #    |
| FTSE/Athex Technology                          | 912.05 #    | 907.97     | 4.08   | 0.45%  | 904.35    | 917.12    | 692.80    | 931.74    | 28.60% #    |
| FTSE/Athex Telecommunications                  | 3,385.66 #  | 3,371.90   | 13.76  | 0.41%  | 3,314.09  | 3,391.17  | 2,614.94  | 3,487.51  | 29.20% #    |
| FTSE/Athex Utilities                           | 2,091.58 #  | 2,075.33   | 16.25  | 0.78%  | 2,056.95  | 2,101.62  | 1,729.19  | 2,237.80  | 18.91% #    |
| Athex All Share Index                          | 190.34 Œ    | 191.01     | -0.67  | -0.35% | 190.34    | 190.34    | 157.01    | 191.44    | 20.45% #    |
| Hellenic Corporate Bond Index                  | 118.22 Œ    | 118.45     | -0.23  | -0.19% |           |           | 116.31    | 118.96    | 1.62% #     |
| Hellenic Corporate Bond Price Index            | 96.23 Œ     | 96.43      | -0.20  | -0.21% |           |           | 95.16     | 96.93     | 0.46% #     |
|                                                |             |            |        |        |           |           |           |           |             |