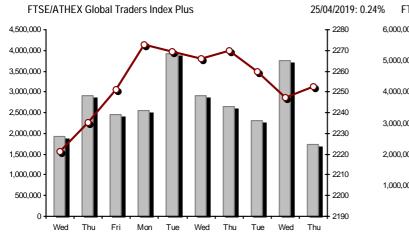

Year: 140 Trading Day No: 78

Thursday, 25 April, 2019

| Athex Indices                                  |             |            |        |        |           |           |           |           |             |
|------------------------------------------------|-------------|------------|--------|--------|-----------|-----------|-----------|-----------|-------------|
| Index name                                     | 25/04/2019  | 24/04/2019 | pts.   | %      | Min       | Max       | Year min  | Year max  | Year change |
| Athex Composite Share Price Index              | 772.74 #    | 772.66     | 0.08   | 0.01%  | 769.78    | 776.13    | 600.12    | 785.31    | 26.00% #    |
| FTSE/Athex Large Cap                           | 2,001.93 #  | 2,001.48   | 0.45   | 0.02%  | 1,991.48  | 2,011.08  | 1,580.73  | 2,017.16  | 24.47% #    |
| FTSE/Athex Mid Cap Index                       | 1,188.30 #  | 1,177.80   | 10.50  | 0.89%  | 1,174.31  | 1,193.98  | 945.49    | 1,232.32  | 21.87% #    |
| FTSE/ATHEX-CSE Banking Index                   | 489.73 Œ    | 490.84     | -1.11  | -0.23% | 487.00    | 494.06    | 275.15    | 507.34    | 47.18% #    |
| FTSE/ATHEX Global Traders Index Plus           | 2,252.74 #  | 2,247.25   | 5.49   | 0.24%  | 2,242.32  | 2,261.71  | 1,947.04  | 2,278.12  | 12.95% #    |
| FTSE/ATHEX Global Traders Index                | 2,272.26 #  | 2,267.63   | 4.63   | 0.20%  | 2,260.07  | 2,281.94  | 1,866.67  | 2,284.78  | 19.76% #    |
| FTSE/ATHEX Mid & Small Cap Factor-Weighted Ind | 2,540.10 #  | 2,536.04   | 4.06   | 0.16%  | 2,531.35  | 2,549.26  | 2,173.67  | 2,553.20  | 14.67% #    |
| ATHEX Mid & SmallCap Price Index               | 4,922.52 Œ  | 4,930.99   | -8.47  | -0.17% | 4,913.37  | 4,974.57  | 3,914.71  | 5,079.83  | 24.24% #    |
| FTSE/Athex Market Index                        | 496.78 #    | 496.55     | 0.23   | 0.05%  | 494.25    | 499.03    | 392.32    | 500.75    | 24.45% #    |
| FTSE Med Index                                 | 4,603.29 #  | 4,576.80   | 26.49  | 0.58%  |           |           | 3,966.78  | 4,603.29  | 16.10% #    |
| Athex Composite Index Total Return Index       | 1,226.44 #  | 1,226.32   | 0.12   | 0.01%  | 1,221.74  | 1,231.81  | 952.47    | 1,246.39  | 26.00% #    |
| FTSE/Athex Large Cap Total Return              | 2,852.85 #  | 2,852.21   | 0.64   | 0.02%  |           |           | 2,321.35  | 2,857.61  | 21.92% #    |
| FTSE/ATHEX Large Cap Net Total Return          | 877.52 #    | 877.32     | 0.20   | 0.02%  | 872.94    | 881.53    | 692.89    | 884.20    | 24.47% #    |
| FTSE/Athex Mid Cap Total Return                | 1,438.60 #  | 1,425.89   | 12.71  | 0.89%  |           |           | 1,180.35  | 1,498.06  | 19.54% #    |
| FTSE/ATHEX-CSE Banking Total Return Index      | 428.03 Œ    | 429.00     | -0.97  | -0.23% |           |           | 265.40    | 459.98    | 36.55% #    |
| Hellenic Mid & Small Cap Index                 | 1,073.04 #  | 1,069.98   | 3.06   | 0.29%  | 1,066.96  | 1,078.67  | 884.70    | 1,097.38  | 18.35% #    |
| FTSE/Athex Banks                               | 647.06 Œ    | 648.52     | -1.46  | -0.23% | 643.44    | 652.77    | 363.54    | 670.32    | 47.18% #    |
| FTSE/Athex Financial Services                  | 948.31 #    | 929.95     | 18.36  | 1.97%  | 929.95    | 953.91    | 744.92    | 993.06    | 21.54% #    |
| FTSE/Athex Industrial Goods & Services         | 2,458.87 #  | 2,452.06   | 6.81   | 0.28%  | 2,450.37  | 2,474.67  | 1,884.26  | 2,520.59  | 28.77% #    |
| FTSE/Athex Retail                              | 66.54 Œ     | 66.79      | -0.25  | -0.37% | 65.31     | 67.52     | 58.44     | 72.19     | 11.07% #    |
| FTSE/ATHEX Real Estate                         | 4,122.08 Œ  | 4,125.98   | -3.90  | -0.09% | 4,103.71  | 4,154.03  | 2,928.70  | 4,235.90  | 36.49% #    |
| FTSE/Athex Personal & Household Goods          | 8,610.08 Œ  | 8,626.07   | -15.99 | -0.19% | 8,573.75  | 8,765.61  | 6,649.54  | 8,765.61  | 25.18% #    |
| FTSE/Athex Food & Beverage                     | 11,904.11 Œ | 11,918.39  | -14.28 | -0.12% | 11,808.23 | 11,997.52 | 10,000.70 | 11,997.52 | 17.74% #    |
| FTSE/Athex Basic Resources                     | 3,800.35 #  | 3,793.89   | 6.46   | 0.17%  | 3,736.20  | 3,859.31  | 3,146.82  | 4,219.38  | 15.84% #    |
| FTSE/Athex Construction & Materials            | 2,721.66 #  | 2,719.13   | 2.53   | 0.09%  | 2,696.95  | 2,731.93  | 2,473.36  | 2,788.56  | 5.40% #     |
| FTSE/Athex Oil & Gas                           | 5,299.05 #  | 5,245.12   | 53.93  | 1.03%  | 5,199.16  | 5,307.30  | 4,670.67  | 5,307.30  | 9.03% #     |
| FTSE/Athex Chemicals                           | 8,758.25 ¬  | 8,758.25   | 0.00   | 0.00%  | 8,671.96  | 8,801.40  | 7,722.79  | 11,217.47 | 7.12% #     |
| FTSE/Athex Travel & Leisure                    | 1,606.67 Œ  | 1,615.23   | -8.56  | -0.53% | 1,596.97  | 1,616.17  | 1,309.57  | 1,630.34  | 21.43% #    |
| FTSE/Athex Technology                          | 912.05 #    | 907.97     | 4.08   | 0.45%  | 904.35    | 917.12    | 692.80    | 931.74    | 28.60% #    |
| FTSE/Athex Telecommunications                  | 3,385.66 #  | 3,371.90   | 13.76  | 0.41%  | 3,314.09  | 3,391.17  | 2,614.94  | 3,487.51  | 29.20% #    |
| FTSE/Athex Utilities                           | 2,091.58 #  | 2,075.33   | 16.25  | 0.78%  | 2,056.95  | 2,101.62  | 1,729.19  | 2,237.80  | 18.91% #    |
| Athex All Share Index                          | 190.34 Œ    | 191.01     | -0.67  | -0.35% | 190.34    | 190.34    | 157.01    | 191.44    | 20.45% #    |
| Hellenic Corporate Bond Index                  | 118.22 Œ    | 118.45     | -0.23  | -0.19% |           |           | 116.31    | 118.96    | 1.62% #     |
| Hellenic Corporate Bond Price Index            | 96.23 Œ     | 96.43      | -0.20  | -0.21% |           |           | 95.16     | 96.93     | 0.46% #     |
|                                                |             |            |        |        |           |           |           |           |             |