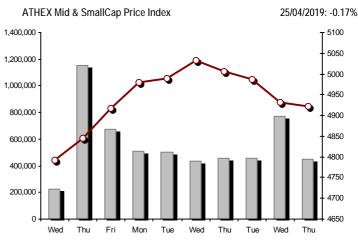

Year: 140 Trading Day No: 78

Thursday, 25 April, 2019

| Athex Indices                                  |             |            |        |        |           |           |           |           |             |
|------------------------------------------------|-------------|------------|--------|--------|-----------|-----------|-----------|-----------|-------------|
| Index name                                     | 25/04/2019  | 24/04/2019 | pts.   | %      | Min       | Max       | Year min  | Year max  | Year change |
| Athex Composite Share Price Index              | 772.74 #    | 772.66     | 0.08   | 0.01%  | 769.78    | 776.13    | 600.12    | 785.31    | 26.00% #    |
| FTSE/Athex Large Cap                           | 2,001.93 #  | 2,001.48   | 0.45   | 0.02%  | 1,991.48  | 2,011.08  | 1,580.73  | 2,017.16  | 24.47% #    |
| FTSE/Athex Mid Cap Index                       | 1,188.30 #  | 1,177.80   | 10.50  | 0.89%  | 1,174.31  | 1,193.98  | 945.49    | 1,232.32  | 21.87% #    |
| FTSE/ATHEX-CSE Banking Index                   | 489.73 Œ    | 490.84     | -1.11  | -0.23% | 487.00    | 494.06    | 275.15    | 507.34    | 47.18% #    |
| FTSE/ATHEX Global Traders Index Plus           | 2,252.74 #  | 2,247.25   | 5.49   | 0.24%  | 2,242.32  | 2,261.71  | 1,947.04  | 2,278.12  | 12.95% #    |
| FTSE/ATHEX Global Traders Index                | 2,272.26 #  | 2,267.63   | 4.63   | 0.20%  | 2,260.07  | 2,281.94  | 1,866.67  | 2,284.78  | 19.76% #    |
| FTSE/ATHEX Mid & Small Cap Factor-Weighted Ind | 2,540.10 #  | 2,536.04   | 4.06   | 0.16%  | 2,531.35  | 2,549.26  | 2,173.67  | 2,553.20  | 14.67% #    |
| ATHEX Mid & SmallCap Price Index               | 4,922.52 Œ  | 4,930.99   | -8.47  | -0.17% | 4,913.37  | 4,974.57  | 3,914.71  | 5,079.83  | 24.24% #    |
| FTSE/Athex Market Index                        | 496.78 #    | 496.55     | 0.23   | 0.05%  | 494.25    | 499.03    | 392.32    | 500.75    | 24.45% #    |
| FTSE Med Index                                 | 4,603.29 #  | 4,576.80   | 26.49  | 0.58%  |           |           | 3,966.78  | 4,603.29  | 16.10% #    |
| Athex Composite Index Total Return Index       | 1,226.44 #  | 1,226.32   | 0.12   | 0.01%  | 1,221.74  | 1,231.81  | 952.47    | 1,246.39  | 26.00% #    |
| FTSE/Athex Large Cap Total Return              | 2,852.85 #  | 2,852.21   | 0.64   | 0.02%  |           |           | 2,321.35  | 2,857.61  | 21.92% #    |
| FTSE/ATHEX Large Cap Net Total Return          | 877.52 #    | 877.32     | 0.20   | 0.02%  | 872.94    | 881.53    | 692.89    | 884.20    | 24.47% #    |
| FTSE/Athex Mid Cap Total Return                | 1,438.60 #  | 1,425.89   | 12.71  | 0.89%  |           |           | 1,180.35  | 1,498.06  | 19.54% #    |
| FTSE/ATHEX-CSE Banking Total Return Index      | 428.03 Œ    | 429.00     | -0.97  | -0.23% |           |           | 265.40    | 459.98    | 36.55% #    |
| Hellenic Mid & Small Cap Index                 | 1,073.04 #  | 1,069.98   | 3.06   | 0.29%  | 1,066.96  | 1,078.67  | 884.70    | 1,097.38  | 18.35% #    |
| FTSE/Athex Banks                               | 647.06 Œ    | 648.52     | -1.46  | -0.23% | 643.44    | 652.77    | 363.54    | 670.32    | 47.18% #    |
| FTSE/Athex Financial Services                  | 948.31 #    | 929.95     | 18.36  | 1.97%  | 929.95    | 953.91    | 744.92    | 993.06    | 21.54% #    |
| FTSE/Athex Industrial Goods & Services         | 2,458.87 #  | 2,452.06   | 6.81   | 0.28%  | 2,450.37  | 2,474.67  | 1,884.26  | 2,520.59  | 28.77% #    |
| FTSE/Athex Retail                              | 66.54 Œ     | 66.79      | -0.25  | -0.37% | 65.31     | 67.52     | 58.44     | 72.19     | 11.07% #    |
| FTSE/ATHEX Real Estate                         | 4,122.08 Œ  | 4,125.98   | -3.90  | -0.09% | 4,103.71  | 4,154.03  | 2,928.70  | 4,235.90  | 36.49% #    |
| FTSE/Athex Personal & Household Goods          | 8,610.08 Œ  | 8,626.07   | -15.99 | -0.19% | 8,573.75  | 8,765.61  | 6,649.54  | 8,765.61  | 25.18% #    |
| FTSE/Athex Food & Beverage                     | 11,904.11 Œ | 11,918.39  | -14.28 | -0.12% | 11,808.23 | 11,997.52 | 10,000.70 | 11,997.52 | 17.74% #    |
| FTSE/Athex Basic Resources                     | 3,800.35 #  | 3,793.89   | 6.46   | 0.17%  | 3,736.20  | 3,859.31  | 3,146.82  | 4,219.38  | 15.84% #    |
| FTSE/Athex Construction & Materials            | 2,721.66 #  | 2,719.13   | 2.53   | 0.09%  | 2,696.95  | 2,731.93  | 2,473.36  | 2,788.56  | 5.40% #     |
| FTSE/Athex Oil & Gas                           | 5,299.05 #  | 5,245.12   | 53.93  | 1.03%  | 5,199.16  | 5,307.30  | 4,670.67  | 5,307.30  | 9.03% #     |
| FTSE/Athex Chemicals                           | 8,758.25 ¬  | 8,758.25   | 0.00   | 0.00%  | 8,671.96  | 8,801.40  | 7,722.79  | 11,217.47 | 7.12% #     |
| FTSE/Athex Travel & Leisure                    | 1,606.67 Œ  | 1,615.23   | -8.56  | -0.53% | 1,596.97  | 1,616.17  | 1,309.57  | 1,630.34  | 21.43% #    |
| FTSE/Athex Technology                          | 912.05 #    | 907.97     | 4.08   | 0.45%  | 904.35    | 917.12    | 692.80    | 931.74    | 28.60% #    |
| FTSE/Athex Telecommunications                  | 3,385.66 #  | 3,371.90   | 13.76  | 0.41%  | 3,314.09  | 3,391.17  | 2,614.94  | 3,487.51  | 29.20% #    |
| FTSE/Athex Utilities                           | 2,091.58 #  | 2,075.33   | 16.25  | 0.78%  | 2,056.95  | 2,101.62  | 1,729.19  | 2,237.80  | 18.91% #    |
| Athex All Share Index                          | 190.34 Œ    | 191.01     | -0.67  | -0.35% | 190.34    | 190.34    | 157.01    | 191.44    | 20.45% #    |
| Hellenic Corporate Bond Index                  | 118.22 Œ    | 118.45     | -0.23  | -0.19% |           |           | 116.31    | 118.96    | 1.62% #     |
| Hellenic Corporate Bond Price Index            | 96.23 Œ     | 96.43      | -0.20  | -0.21% |           |           | 95.16     | 96.93     | 0.46% #     |
|                                                |             |            |        |        |           |           |           |           |             |