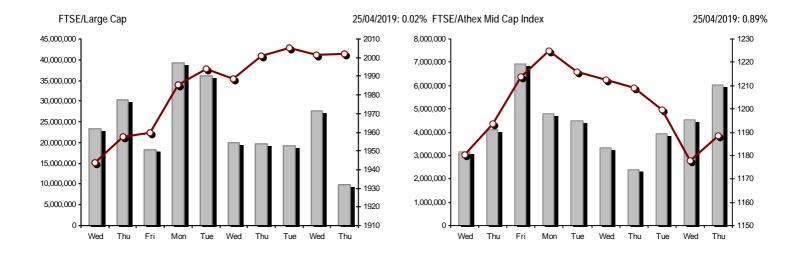

Year: 140 Trading Day No: 78

Thursday, 25 April, 2019

| Athex Indices                                  |             |            |        |        |           |           |           |           |             |
|------------------------------------------------|-------------|------------|--------|--------|-----------|-----------|-----------|-----------|-------------|
| Index name                                     | 25/04/2019  | 24/04/2019 | pts.   | %      | Min       | Max       | Year min  | Year max  | Year change |
| Athex Composite Share Price Index              | 772.74 #    | 772.66     | 0.08   | 0.01%  | 769.78    | 776.13    | 600.12    | 785.31    | 26.00% #    |
| FTSE/Athex Large Cap                           | 2,001.93 #  | 2,001.48   | 0.45   | 0.02%  | 1,991.48  | 2,011.08  | 1,580.73  | 2,017.16  | 24.47% #    |
| FTSE/Athex Mid Cap Index                       | 1,188.30 #  | 1,177.80   | 10.50  | 0.89%  | 1,174.31  | 1,193.98  | 945.49    | 1,232.32  | 21.87% #    |
| FTSE/ATHEX-CSE Banking Index                   | 489.73 Œ    | 490.84     | -1.11  | -0.23% | 487.00    | 494.06    | 275.15    | 507.34    | 47.18% #    |
| FTSE/ATHEX Global Traders Index Plus           | 2,252.74 #  | 2,247.25   | 5.49   | 0.24%  | 2,242.32  | 2,261.71  | 1,947.04  | 2,278.12  | 12.95% #    |
| FTSE/ATHEX Global Traders Index                | 2,272.26 #  | 2,267.63   | 4.63   | 0.20%  | 2,260.07  | 2,281.94  | 1,866.67  | 2,284.78  | 19.76% #    |
| FTSE/ATHEX Mid & Small Cap Factor-Weighted Ind | 2,540.10 #  | 2,536.04   | 4.06   | 0.16%  | 2,531.35  | 2,549.26  | 2,173.67  | 2,553.20  | 14.67% #    |
| ATHEX Mid & SmallCap Price Index               | 4,922.52 Œ  | 4,930.99   | -8.47  | -0.17% | 4,913.37  | 4,974.57  | 3,914.71  | 5,079.83  | 24.24% #    |
| FTSE/Athex Market Index                        | 496.78 #    | 496.55     | 0.23   | 0.05%  | 494.25    | 499.03    | 392.32    | 500.75    | 24.45% #    |
| FTSE Med Index                                 | 4,603.29 #  | 4,576.80   | 26.49  | 0.58%  |           |           | 3,966.78  | 4,603.29  | 16.10% #    |
| Athex Composite Index Total Return Index       | 1,226.44 #  | 1,226.32   | 0.12   | 0.01%  | 1,221.74  | 1,231.81  | 952.47    | 1,246.39  | 26.00% #    |
| FTSE/Athex Large Cap Total Return              | 2,852.85 #  | 2,852.21   | 0.64   | 0.02%  |           |           | 2,321.35  | 2,857.61  | 21.92% #    |
| FTSE/ATHEX Large Cap Net Total Return          | 877.52 #    | 877.32     | 0.20   | 0.02%  | 872.94    | 881.53    | 692.89    | 884.20    | 24.47% #    |
| FTSE/Athex Mid Cap Total Return                | 1,438.60 #  | 1,425.89   | 12.71  | 0.89%  |           |           | 1,180.35  | 1,498.06  | 19.54% #    |
| FTSE/ATHEX-CSE Banking Total Return Index      | 428.03 Œ    | 429.00     | -0.97  | -0.23% |           |           | 265.40    | 459.98    | 36.55% #    |
| Hellenic Mid & Small Cap Index                 | 1,073.04 #  | 1,069.98   | 3.06   | 0.29%  | 1,066.96  | 1,078.67  | 884.70    | 1,097.38  | 18.35% #    |
| FTSE/Athex Banks                               | 647.06 Œ    | 648.52     | -1.46  | -0.23% | 643.44    | 652.77    | 363.54    | 670.32    | 47.18% #    |
| FTSE/Athex Financial Services                  | 948.31 #    | 929.95     | 18.36  | 1.97%  | 929.95    | 953.91    | 744.92    | 993.06    | 21.54% #    |
| FTSE/Athex Industrial Goods & Services         | 2,458.87 #  | 2,452.06   | 6.81   | 0.28%  | 2,450.37  | 2,474.67  | 1,884.26  | 2,520.59  | 28.77% #    |
| FTSE/Athex Retail                              | 66.54 Œ     | 66.79      | -0.25  | -0.37% | 65.31     | 67.52     | 58.44     | 72.19     | 11.07% #    |
| FTSE/ATHEX Real Estate                         | 4,122.08 Œ  | 4,125.98   | -3.90  | -0.09% | 4,103.71  | 4,154.03  | 2,928.70  | 4,235.90  | 36.49% #    |
| FTSE/Athex Personal & Household Goods          | 8,610.08 Œ  | 8,626.07   | -15.99 | -0.19% | 8,573.75  | 8,765.61  | 6,649.54  | 8,765.61  | 25.18% #    |
| FTSE/Athex Food & Beverage                     | 11,904.11 Œ | 11,918.39  | -14.28 | -0.12% | 11,808.23 | 11,997.52 | 10,000.70 | 11,997.52 | 17.74% #    |
| FTSE/Athex Basic Resources                     | 3,800.35 #  | 3,793.89   | 6.46   | 0.17%  | 3,736.20  | 3,859.31  | 3,146.82  | 4,219.38  | 15.84% #    |
| FTSE/Athex Construction & Materials            | 2,721.66 #  | 2,719.13   | 2.53   | 0.09%  | 2,696.95  | 2,731.93  | 2,473.36  | 2,788.56  | 5.40% #     |
| FTSE/Athex Oil & Gas                           | 5,299.05 #  | 5,245.12   | 53.93  | 1.03%  | 5,199.16  | 5,307.30  | 4,670.67  | 5,307.30  | 9.03% #     |
| FTSE/Athex Chemicals                           | 8,758.25 ¬  | 8,758.25   | 0.00   | 0.00%  | 8,671.96  | 8,801.40  | 7,722.79  | 11,217.47 | 7.12% #     |
| FTSE/Athex Travel & Leisure                    | 1,606.67 Œ  | 1,615.23   | -8.56  | -0.53% | 1,596.97  | 1,616.17  | 1,309.57  | 1,630.34  | 21.43% #    |
| FTSE/Athex Technology                          | 912.05 #    | 907.97     | 4.08   | 0.45%  | 904.35    | 917.12    | 692.80    | 931.74    | 28.60% #    |
| FTSE/Athex Telecommunications                  | 3,385.66 #  | 3,371.90   | 13.76  | 0.41%  | 3,314.09  | 3,391.17  | 2,614.94  | 3,487.51  | 29.20% #    |
| FTSE/Athex Utilities                           | 2,091.58 #  | 2,075.33   | 16.25  | 0.78%  | 2,056.95  | 2,101.62  | 1,729.19  | 2,237.80  | 18.91% #    |
| Athex All Share Index                          | 190.34 Œ    | 191.01     | -0.67  | -0.35% | 190.34    | 190.34    | 157.01    | 191.44    | 20.45% #    |
| Hellenic Corporate Bond Index                  | 118.22 Œ    | 118.45     | -0.23  | -0.19% |           |           | 116.31    | 118.96    | 1.62% #     |
| Hellenic Corporate Bond Price Index            | 96.23 Œ     | 96.43      | -0.20  | -0.21% |           |           | 95.16     | 96.93     | 0.46% #     |
|                                                |             |            |        |        |           |           |           |           |             |