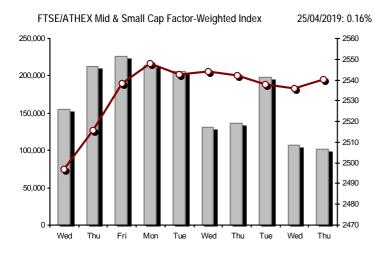

Year: 140 Trading Day No: 78

Thursday, 25 April, 2019

| Athex Indices                                  |             |            |        |        |           |           |           |           |             |
|------------------------------------------------|-------------|------------|--------|--------|-----------|-----------|-----------|-----------|-------------|
| Index name                                     | 25/04/2019  | 24/04/2019 | pts.   | %      | Min       | Max       | Year min  | Year max  | Year change |
| Athex Composite Share Price Index              | 772.74 #    | 772.66     | 0.08   | 0.01%  | 769.78    | 776.13    | 600.12    | 785.31    | 26.00% #    |
| FTSE/Athex Large Cap                           | 2,001.93 #  | 2,001.48   | 0.45   | 0.02%  | 1,991.48  | 2,011.08  | 1,580.73  | 2,017.16  | 24.47% #    |
| FTSE/Athex Mid Cap Index                       | 1,188.30 #  | 1,177.80   | 10.50  | 0.89%  | 1,174.31  | 1,193.98  | 945.49    | 1,232.32  | 21.87% #    |
| FTSE/ATHEX-CSE Banking Index                   | 489.73 Œ    | 490.84     | -1.11  | -0.23% | 487.00    | 494.06    | 275.15    | 507.34    | 47.18% #    |
| FTSE/ATHEX Global Traders Index Plus           | 2,252.74 #  | 2,247.25   | 5.49   | 0.24%  | 2,242.32  | 2,261.71  | 1,947.04  | 2,278.12  | 12.95% #    |
| FTSE/ATHEX Global Traders Index                | 2,272.26 #  | 2,267.63   | 4.63   | 0.20%  | 2,260.07  | 2,281.94  | 1,866.67  | 2,284.78  | 19.76% #    |
| FTSE/ATHEX Mid & Small Cap Factor-Weighted Ind | 2,540.10 #  | 2,536.04   | 4.06   | 0.16%  | 2,531.35  | 2,549.26  | 2,173.67  | 2,553.20  | 14.67% #    |
| ATHEX Mid & SmallCap Price Index               | 4,922.52 Œ  | 4,930.99   | -8.47  | -0.17% | 4,913.37  | 4,974.57  | 3,914.71  | 5,079.83  | 24.24% #    |
| FTSE/Athex Market Index                        | 496.78 #    | 496.55     | 0.23   | 0.05%  | 494.25    | 499.03    | 392.32    | 500.75    | 24.45% #    |
| FTSE Med Index                                 | 4,603.29 #  | 4,576.80   | 26.49  | 0.58%  |           |           | 3,966.78  | 4,603.29  | 16.10% #    |
| Athex Composite Index Total Return Index       | 1,226.44 #  | 1,226.32   | 0.12   | 0.01%  | 1,221.74  | 1,231.81  | 952.47    | 1,246.39  | 26.00% #    |
| FTSE/Athex Large Cap Total Return              | 2,852.85 #  | 2,852.21   | 0.64   | 0.02%  |           |           | 2,321.35  | 2,857.61  | 21.92% #    |
| FTSE/ATHEX Large Cap Net Total Return          | 877.52 #    | 877.32     | 0.20   | 0.02%  | 872.94    | 881.53    | 692.89    | 884.20    | 24.47% #    |
| FTSE/Athex Mid Cap Total Return                | 1,438.60 #  | 1,425.89   | 12.71  | 0.89%  |           |           | 1,180.35  | 1,498.06  | 19.54% #    |
| FTSE/ATHEX-CSE Banking Total Return Index      | 428.03 Œ    | 429.00     | -0.97  | -0.23% |           |           | 265.40    | 459.98    | 36.55% #    |
| Hellenic Mid & Small Cap Index                 | 1,073.04 #  | 1,069.98   | 3.06   | 0.29%  | 1,066.96  | 1,078.67  | 884.70    | 1,097.38  | 18.35% #    |
| FTSE/Athex Banks                               | 647.06 Œ    | 648.52     | -1.46  | -0.23% | 643.44    | 652.77    | 363.54    | 670.32    | 47.18% #    |
| FTSE/Athex Financial Services                  | 948.31 #    | 929.95     | 18.36  | 1.97%  | 929.95    | 953.91    | 744.92    | 993.06    | 21.54% #    |
| FTSE/Athex Industrial Goods & Services         | 2,458.87 #  | 2,452.06   | 6.81   | 0.28%  | 2,450.37  | 2,474.67  | 1,884.26  | 2,520.59  | 28.77% #    |
| FTSE/Athex Retail                              | 66.54 Œ     | 66.79      | -0.25  | -0.37% | 65.31     | 67.52     | 58.44     | 72.19     | 11.07% #    |
| FTSE/ATHEX Real Estate                         | 4,122.08 Œ  | 4,125.98   | -3.90  | -0.09% | 4,103.71  | 4,154.03  | 2,928.70  | 4,235.90  | 36.49% #    |
| FTSE/Athex Personal & Household Goods          | 8,610.08 Œ  | 8,626.07   | -15.99 | -0.19% | 8,573.75  | 8,765.61  | 6,649.54  | 8,765.61  | 25.18% #    |
| FTSE/Athex Food & Beverage                     | 11,904.11 Œ | 11,918.39  | -14.28 | -0.12% | 11,808.23 | 11,997.52 | 10,000.70 | 11,997.52 | 17.74% #    |
| FTSE/Athex Basic Resources                     | 3,800.35 #  | 3,793.89   | 6.46   | 0.17%  | 3,736.20  | 3,859.31  | 3,146.82  | 4,219.38  | 15.84% #    |
| FTSE/Athex Construction & Materials            | 2,721.66 #  | 2,719.13   | 2.53   | 0.09%  | 2,696.95  | 2,731.93  | 2,473.36  | 2,788.56  | 5.40% #     |
| FTSE/Athex Oil & Gas                           | 5,299.05 #  | 5,245.12   | 53.93  | 1.03%  | 5,199.16  | 5,307.30  | 4,670.67  | 5,307.30  | 9.03% #     |
| FTSE/Athex Chemicals                           | 8,758.25 ¬  | 8,758.25   | 0.00   | 0.00%  | 8,671.96  | 8,801.40  | 7,722.79  | 11,217.47 | 7.12% #     |
| FTSE/Athex Travel & Leisure                    | 1,606.67 Œ  | 1,615.23   | -8.56  | -0.53% | 1,596.97  | 1,616.17  | 1,309.57  | 1,630.34  | 21.43% #    |
| FTSE/Athex Technology                          | 912.05 #    | 907.97     | 4.08   | 0.45%  | 904.35    | 917.12    | 692.80    | 931.74    | 28.60% #    |
| FTSE/Athex Telecommunications                  | 3,385.66 #  | 3,371.90   | 13.76  | 0.41%  | 3,314.09  | 3,391.17  | 2,614.94  | 3,487.51  | 29.20% #    |
| FTSE/Athex Utilities                           | 2,091.58 #  | 2,075.33   | 16.25  | 0.78%  | 2,056.95  | 2,101.62  | 1,729.19  | 2,237.80  | 18.91% #    |
| Athex All Share Index                          | 190.34 Œ    | 191.01     | -0.67  | -0.35% | 190.34    | 190.34    | 157.01    | 191.44    | 20.45% #    |
| Hellenic Corporate Bond Index                  | 118.22 Œ    | 118.45     | -0.23  | -0.19% |           |           | 116.31    | 118.96    | 1.62% #     |
| Hellenic Corporate Bond Price Index            | 96.23 Œ     | 96.43      | -0.20  | -0.21% |           |           | 95.16     | 96.93     | 0.46% #     |
|                                                |             |            |        |        |           |           |           |           |             |