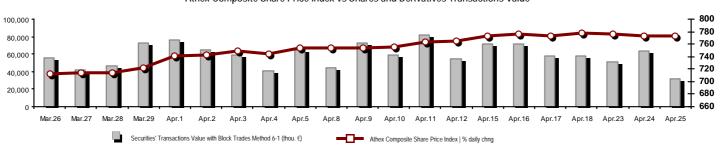

## Summary of Markets

| Athex Capitalisation (mill. €) **:                                                          | 53,707.02          |         | Derivatives Total Open Interest                    | 377,619 |         |
|---------------------------------------------------------------------------------------------|--------------------|---------|----------------------------------------------------|---------|---------|
| Daily change: mill. €   %                                                                   | 63.01              | 0.12%   | in Index Futures   % daily chng                    | 7,697   | 2.96%   |
| Yearly Avg Capitalisation: mill. €   % chng prev year Avg                                   | 49,443.77          | -5.15%  | in Stock Futures   % daily chng                    | 366,431 | -4.15%  |
| Athex Composite Share Price Index   % daily chng                                            | 772.74             | 0.01%   | in Index Options   % daily chng                    | 2,129   | 4.83%   |
| Athex Composite Share Price Index Capitalisation (mill. $\in$ ) Daily change (mill. $\in$ ) | 48,693.37<br>54.49 |         | in Stock Options   % daily chng                    | 1,362   | 3.03%   |
| Securities' Transactions Value with Block Trades Method 6-1 (                               | 32,351.30          |         | Derivatives Contracts Volume:                      | 17,798  |         |
| Daily change: %                                                                             | -31,610.47         | -49.42% | Daily change: pieces   %                           | -34,268 | -65.82% |
| YtD Avg Trans. Value: thou. $\in$   % chng prev year Avg                                    | 48,367.75          | -11.93% | YtD Avg Derivatives Contracts % chng prev year Avg | 38,775  | -30.77% |
| Blocks Transactions Value of Method 6-1 (thou. €)                                           | 820.99             |         | Derivatives Trades Number:                         | 1,384   |         |
| Blocks Transactions Value of Method 6-2 & 6-3 (thou. €)                                     | 0.00               |         | Daily change: number   %                           | -2,814  | -67.03% |
| Bonds Transactions Value (thou.€)                                                           | 749.92             |         | YtD Avg Trades number % chng prev year Avg         | 2,687   | -0.89%  |
| Securities' Transactions Volume with Block Trades Method 6-1 (                              | th 17,588.         | 56      | Lending Total Open Interest                        | 173,032 |         |
| Daily change: thou. pieces   %                                                              | -16,760.18         | -48.79% | Daily change: pieces   %                           | -5,500  | -3.08%  |
| YtD Avg Volume: % chng prev year Avg                                                        | 27,848.93          | -25.04% | Lending Volume (Multilateral/Bilateral)            | 21,481  |         |
| Blocks Transactions Volume of Method 6-1 (thou. Pieces)                                     | 309.76             |         | Daily change: pieces   %                           | -13,019 |         |
| Blocks Transactions Volume of Method 6-2 & 6-3 (thou. Pieces                                | 0.00               |         | Multilatoral Landing                               | 21 401  |         |
| Bonds Transactions Volume                                                                   | 727,000            |         | Multilateral Lending                               | 21,481  |         |
|                                                                                             |                    |         | Bilateral Lending                                  | 0       |         |
|                                                                                             |                    |         |                                                    |         |         |
| Securities' Trades Number with Block Trades Method 6-1                                      | 15,794             |         | Lending Trades Number:                             | 8       | 14.29%  |
| Daily change: number   %                                                                    | -13,119            | -45.37% | Daily change: %                                    | 1       |         |
| YtD Avg Trades number % chng prev year Avg                                                  | 22,440             | 10.38%  | Multilateral Lending Trades Number                 | 8       |         |
| Number of Blocks Method 6-1                                                                 | 2                  |         | Bilateral Lending Trades Number                    | 0       |         |
| Number of Blocks Method 6-2 & 6-3                                                           | 0                  |         | Dilateral Lending Trades Number                    | O       |         |
| Number of Bonds Transactions                                                                | 37                 | L       |                                                    |         |         |

## Analytic Figures for Athex Market's Boards and Categories

|                                       | Total Traded<br>Securities | Main Market  | Surveillance | Exchange Traded<br>Funds (ETFs) |  |
|---------------------------------------|----------------------------|--------------|--------------|---------------------------------|--|
| Totals                                | 116                        | 102          | 14           | 0                               |  |
| Gain / Lose / Same:                   | 47 / 40 / 29               | 45 / 37 / 20 | 2/3/9        | 0/0/0                           |  |
| Athex Capitalisation (mill. €) **     | 53,707.02                  | 53,498.42    | 208.61       |                                 |  |
| Daily Average Trans/ons Value(thou.€) | 48,367.75                  | 48,397.87    | 25.84        | 4.05                            |  |
| Transactions Value                    | 32,351.30                  | 32,305.97    | 45.32        | 0.00                            |  |
| Main Board:                           | 31,530.30                  | 31,484.98    | 45.32        | 0.00                            |  |
| Blocks Board 6_2_3:                   | 820.99                     | 820.99       | 0.00         | 0.00                            |  |
| Forced Sales Board:                   | 0.00                       | 0.00         | 0.00         | 0.00                            |  |
| Special Terms Board:                  | 0.00                       | 0.00         | 0.00         | 0.00                            |  |
| Daily Average Transactions Volume     | 27,848,931                 | 27,646,457   | 235,520      | 214                             |  |
| Transactions Volume                   | 17,588,563                 | 16,995,707   | 592,856      | 0                               |  |
| Main Board:                           | 17,278,803                 | 16,685,947   | 592,856      | 0                               |  |
| Blocks Board 6_2_3:                   | 309,760                    | 309,760      | 0            | 0                               |  |
| Forced Sales Board:                   | 0                          | 0            | 0            | 0                               |  |
| Special Terms Board:                  | 0                          | 0            | 0            | 0                               |  |
| Daily Average Number of Trades        | 22,440                     | 22,322       | 118          | 1                               |  |
| Number of Trades                      | 15,794                     | 15,364       | 430          | 0                               |  |
| Main Board:                           | 15,792                     | 15,362       | 430          | 0                               |  |
| Blocks Board 6_2_3:                   | 2                          | 2            | 0            | 0                               |  |
| Forced Sales Board:                   | 0                          | 0            | 0            | 0                               |  |
| Special Terms Board:                  | 0                          | 0            | 0            | 0                               |  |