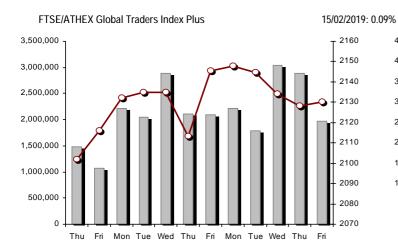

| Athex Indices                                  |             |            |         |        |           |           |           |           |             |
|------------------------------------------------|-------------|------------|---------|--------|-----------|-----------|-----------|-----------|-------------|
| Index name                                     | 15/02/2019  | 14/02/2019 | pts.    | %      | Min       | Max       | Year min  | Year max  | Year change |
| Athex Composite Share Price Index              | 655.10 #    | 654.03     | 1.07    | 0.16%  | 652.18    | 655.97    | 600.12    | 659.88    | 6.82% #     |
| FTSE/Athex Large Cap                           | 1,721.65 #  | 1,716.84   | 4.81    | 0.28%  | 1,708.20  | 1,725.11  | 1,580.73  | 1,742.64  | 7.04% #     |
| FTSE/Athex Mid Cap Index                       | 1,083.82 Œ  | 1,084.71   | -0.89   | -0.08% | 1,082.06  | 1,091.80  | 945.49    | 1,117.42  | 11.15% #    |
| FTSE/ATHEX-CSE Banking Index                   | 321.09 #    | 317.85     | 3.24    | 1.02%  | 315.91    | 321.12    | 275.15    | 357.31    | -3.50% Œ    |
| FTSE/ATHEX Global Traders Index Plus           | 2,129.95 #  | 2,128.11   | 1.84    | 0.09%  | 2,119.58  | 2,135.19  | 1,947.04  | 2,160.76  | 6.79% #     |
| FTSE/ATHEX Global Traders Index                | 2,078.51 Œ  | 2,079.83   | -1.32   | -0.06% | 2,074.86  | 2,086.86  | 1,866.67  | 2,095.24  | 9.55% #     |
| FTSE/ATHEX Mid & Small Cap Factor-Weighted Ind | 2,354.25 Œ  | 2,357.38   | -3.13   | -0.13% | 2,323.39  | 2,370.70  | 2,173.67  | 2,371.40  | 6.28% #     |
| ATHEX Mid & SmallCap Price Index               | 4,493.59 #  | 4,460.60   | 32.99   | 0.74%  | 4,395.98  | 4,493.59  | 3,914.71  | 4,516.44  | 13.41% #    |
| FTSE/Athex Market Index                        | 427.79 #    | 426.62     | 1.17    | 0.27%  | 424.55    | 428.62    | 392.32    | 432.91    | 7.17% #     |
| FTSE Med Index                                 | 4,317.67 Œ  | 4,329.10   | -11.43  | -0.26% |           |           | 3,966.78  | 4,400.22  | 8.90% #     |
| Athex Composite Index Total Return Index       | 1,039.72 #  | 1,038.02   | 1.70    | 0.16%  | 1,035.10  | 1,041.11  | 952.47    | 1,047.31  | 6.82% #     |
| FTSE/ATHEX Large Cap Net Total Return          | 754.66 #    | 752.55     | 2.11    | 0.28%  | 748.77    | 756.18    | 692.89    | 763.86    | 7.04% #     |
| Hellenic Mid & Small Cap Index                 | 980.61 #    | 980.38     | 0.23    | 0.02%  | 978.93    | 983.18    | 884.70    | 985.07    | 8.16% #     |
| FTSE/Athex Banks                               | 424.24 #    | 419.96     | 4.28    | 1.02%  | 417.39    | 424.28    | 363.54    | 472.09    | -3.50% Œ    |
| FTSE/Athex Financial Services                  | 820.75 #    | 820.09     | 0.66    | 0.08%  | 817.86    | 831.39    | 744.92    | 834.99    | 5.19% #     |
| FTSE/Athex Industrial Goods & Services         | 2,241.33 #  | 2,230.17   | 11.16   | 0.50%  | 2,226.05  | 2,246.29  | 1,884.26  | 2,251.94  | 17.38% #    |
| FTSE/Athex Retail                              | 70.22 #     | 68.75      | 1.47    | 2.14%  | 68.75     | 70.22     | 58.44     | 71.21     | 17.21% #    |
| FTSE/ATHEX Real Estate                         | 3,211.22 Œ  | 3,214.71   | -3.49   | -0.11% | 3,185.54  | 3,216.99  | 2,928.70  | 3,309.37  | 6.33% #     |
| FTSE/Athex Personal & Household Goods          | 7,855.04 Œ  | 7,961.07   | -106.03 | -1.33% | 7,855.04  | 8,001.08  | 6,649.54  | 8,018.07  | 14.20% #    |
| FTSE/Athex Food & Beverage                     | 10,818.05 # | 10,796.38  | 21.67   | 0.20%  | 10,648.84 | 10,927.18 | 10,000.70 | 11,370.95 | 6.99% #     |
| FTSE/Athex Basic Resources                     | 3,675.65 Œ  | 3,740.92   | -65.27  | -1.74% | 3,635.17  | 3,746.83  | 3,146.82  | 3,795.08  | 12.04% #    |
| FTSE/Athex Construction & Materials            | 2,647.33 Œ  | 2,650.12   | -2.79   | -0.11% | 2,636.55  | 2,664.65  | 2,473.36  | 2,674.88  | 2.52% #     |
| FTSE/Athex Oil & Gas                           | 4,958.53 #  | 4,928.62   | 29.91   | 0.61%  | 4,884.20  | 4,958.53  | 4,670.67  | 5,183.77  | 2.02% #     |
| FTSE/Athex Chemicals                           | 9,707.42 Œ  | 9,793.71   | -86.29  | -0.88% | 9,621.13  | 9,880.00  | 7,722.79  | 9,880.00  | 18.73% #    |
| FTSE/Athex Travel & Leisure                    | 1,534.22 #  | 1,531.50   | 2.72    | 0.18%  | 1,519.55  | 1,539.80  | 1,309.57  | 1,539.80  | 15.96% #    |
| FTSE/Athex Technology                          | 795.70 #    | 792.52     | 3.18    | 0.40%  | 790.20    | 799.50    | 692.80    | 807.13    | 12.20% #    |
| FTSE/Athex Telecommunications                  | 2,903.96 #  | 2,876.44   | 27.52   | 0.96%  | 2,876.44  | 2,914.97  | 2,614.94  | 3,071.87  | 10.82% #    |
| FTSE/Athex Utilities                           | 1,949.55 Œ  | 1,962.27   | -12.72  | -0.65% | 1,943.04  | 1,965.26  | 1,729.19  | 1,974.12  | 10.83% #    |
| Athex All Share Index                          | 168.89 #    | 168.51     | 0.37    | 0.22%  | 168.89    | 168.89    | 157.01    | 170.22    | 6.88% #     |
| Hellenic Corporate Bond Index                  | 117.12 Œ    | 117.23     | -0.11   | -0.10% |           |           | 116.31    | 118.03    | 0.67% #     |
| Hellenic Corporate Bond Price Index            | 95.99 Œ     | 96.10      | -0.11   | -0.11% |           |           | 95.72     | 96.82     | 0.21% #     |
|                                                |             |            |         |        |           |           |           |           |             |

#### Athex Indices

Indices volume of transactions

Indices closing prices