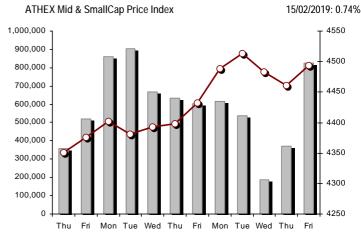

| Athex Indices                                  |             |            |         |        |           |           |           |           |             |
|------------------------------------------------|-------------|------------|---------|--------|-----------|-----------|-----------|-----------|-------------|
| Index name                                     | 15/02/2019  | 14/02/2019 | pts.    | %      | Min       | Max       | Year min  | Year max  | Year change |
| Athex Composite Share Price Index              | 655.10 #    | 654.03     | 1.07    | 0.16%  | 652.18    | 655.97    | 600.12    | 659.88    | 6.82% #     |
| FTSE/Athex Large Cap                           | 1,721.65 #  | 1,716.84   | 4.81    | 0.28%  | 1,708.20  | 1,725.11  | 1,580.73  | 1,742.64  | 7.04% #     |
| FTSE/Athex Mid Cap Index                       | 1,083.82 Œ  | 1,084.71   | -0.89   | -0.08% | 1,082.06  | 1,091.80  | 945.49    | 1,117.42  | 11.15% #    |
| FTSE/ATHEX-CSE Banking Index                   | 321.09 #    | 317.85     | 3.24    | 1.02%  | 315.91    | 321.12    | 275.15    | 357.31    | -3.50% Œ    |
| FTSE/ATHEX Global Traders Index Plus           | 2,129.95 #  | 2,128.11   | 1.84    | 0.09%  | 2,119.58  | 2,135.19  | 1,947.04  | 2,160.76  | 6.79% #     |
| FTSE/ATHEX Global Traders Index                | 2,078.51 Œ  | 2,079.83   | -1.32   | -0.06% | 2,074.86  | 2,086.86  | 1,866.67  | 2,095.24  | 9.55% #     |
| FTSE/ATHEX Mid & Small Cap Factor-Weighted Ind | 2,354.25 Œ  | 2,357.38   | -3.13   | -0.13% | 2,323.39  | 2,370.70  | 2,173.67  | 2,371.40  | 6.28% #     |
| ATHEX Mid & SmallCap Price Index               | 4,493.59 #  | 4,460.60   | 32.99   | 0.74%  | 4,395.98  | 4,493.59  | 3,914.71  | 4,516.44  | 13.41% #    |
| FTSE/Athex Market Index                        | 427.79 #    | 426.62     | 1.17    | 0.27%  | 424.55    | 428.62    | 392.32    | 432.91    | 7.17% #     |
| FTSE Med Index                                 | 4,317.67 Œ  | 4,329.10   | -11.43  | -0.26% |           |           | 3,966.78  | 4,400.22  | 8.90% #     |
| Athex Composite Index Total Return Index       | 1,039.72 #  | 1,038.02   | 1.70    | 0.16%  | 1,035.10  | 1,041.11  | 952.47    | 1,047.31  | 6.82% #     |
| FTSE/ATHEX Large Cap Net Total Return          | 754.66 #    | 752.55     | 2.11    | 0.28%  | 748.77    | 756.18    | 692.89    | 763.86    | 7.04% #     |
| Hellenic Mid & Small Cap Index                 | 980.61 #    | 980.38     | 0.23    | 0.02%  | 978.93    | 983.18    | 884.70    | 985.07    | 8.16% #     |
| FTSE/Athex Banks                               | 424.24 #    | 419.96     | 4.28    | 1.02%  | 417.39    | 424.28    | 363.54    | 472.09    | -3.50% Œ    |
| FTSE/Athex Financial Services                  | 820.75 #    | 820.09     | 0.66    | 0.08%  | 817.86    | 831.39    | 744.92    | 834.99    | 5.19% #     |
| FTSE/Athex Industrial Goods & Services         | 2,241.33 #  | 2,230.17   | 11.16   | 0.50%  | 2,226.05  | 2,246.29  | 1,884.26  | 2,251.94  | 17.38% #    |
| FTSE/Athex Retail                              | 70.22 #     | 68.75      | 1.47    | 2.14%  | 68.75     | 70.22     | 58.44     | 71.21     | 17.21% #    |
| FTSE/ATHEX Real Estate                         | 3,211.22 Œ  | 3,214.71   | -3.49   | -0.11% | 3,185.54  | 3,216.99  | 2,928.70  | 3,309.37  | 6.33% #     |
| FTSE/Athex Personal & Household Goods          | 7,855.04 Œ  | 7,961.07   | -106.03 | -1.33% | 7,855.04  | 8,001.08  | 6,649.54  | 8,018.07  | 14.20% #    |
| FTSE/Athex Food & Beverage                     | 10,818.05 # | 10,796.38  | 21.67   | 0.20%  | 10,648.84 | 10,927.18 | 10,000.70 | 11,370.95 | 6.99% #     |
| FTSE/Athex Basic Resources                     | 3,675.65 Œ  | 3,740.92   | -65.27  | -1.74% | 3,635.17  | 3,746.83  | 3,146.82  | 3,795.08  | 12.04% #    |
| FTSE/Athex Construction & Materials            | 2,647.33 Œ  | 2,650.12   | -2.79   | -0.11% | 2,636.55  | 2,664.65  | 2,473.36  | 2,674.88  | 2.52% #     |
| FTSE/Athex Oil & Gas                           | 4,958.53 #  | 4,928.62   | 29.91   | 0.61%  | 4,884.20  | 4,958.53  | 4,670.67  | 5,183.77  | 2.02% #     |
| FTSE/Athex Chemicals                           | 9,707.42 Œ  | 9,793.71   | -86.29  | -0.88% | 9,621.13  | 9,880.00  | 7,722.79  | 9,880.00  | 18.73% #    |
| FTSE/Athex Travel & Leisure                    | 1,534.22 #  | 1,531.50   | 2.72    | 0.18%  | 1,519.55  | 1,539.80  | 1,309.57  | 1,539.80  | 15.96% #    |
| FTSE/Athex Technology                          | 795.70 #    | 792.52     | 3.18    | 0.40%  | 790.20    | 799.50    | 692.80    | 807.13    | 12.20% #    |
| FTSE/Athex Telecommunications                  | 2,903.96 #  | 2,876.44   | 27.52   | 0.96%  | 2,876.44  | 2,914.97  | 2,614.94  | 3,071.87  | 10.82% #    |
| FTSE/Athex Utilities                           | 1,949.55 Œ  | 1,962.27   | -12.72  | -0.65% | 1,943.04  | 1,965.26  | 1,729.19  | 1,974.12  | 10.83% #    |
| Athex All Share Index                          | 168.89 #    | 168.51     | 0.37    | 0.22%  | 168.89    | 168.89    | 157.01    | 170.22    | 6.88% #     |
| Hellenic Corporate Bond Index                  | 117.12 Œ    | 117.23     | -0.11   | -0.10% |           |           | 116.31    | 118.03    | 0.67% #     |
| Hellenic Corporate Bond Price Index            | 95.99 Œ     | 96.10      | -0.11   | -0.11% |           |           | 95.72     | 96.82     | 0.21% #     |
|                                                |             |            |         |        |           |           |           |           |             |