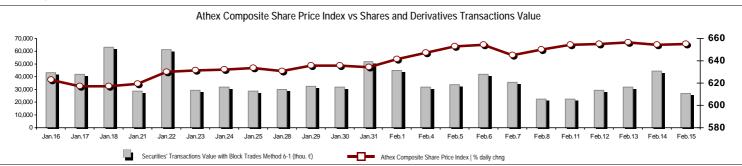

# **Summary of Markets**

| Athex Capitalisation (mill. €) **:                                                          | 47,973.01          |         | Derivatives Total Open Interest                    | 295,936 |         |
|---------------------------------------------------------------------------------------------|--------------------|---------|----------------------------------------------------|---------|---------|
| Daily change: mill. €   %                                                                   | 111.43             | 0.23%   | in Index Futures   % daily chng                    | 4,843   | 0.19%   |
| Yearly Avg Capitalisation: mill. €   % chng prev year Avg                                   | 46,923.74          | -9.99%  | in Stock Futures   % daily chng                    | 287,758 | 0.90%   |
| Athex Composite Share Price Index   % daily chng                                            | 655.10             | 0.16%   | in Index Options   % daily chng                    | 2,171   | 0.32%   |
| Athex Composite Share Price Index Capitalisation (mill. $\in$ ) Daily change (mill. $\in$ ) | 42,611.86<br>97.36 |         | in Stock Options   % daily chng                    | 1,164   | 0.00%   |
| Securities' Transactions Value with Block Trades Method 6-1 (                               | 26,655.42          |         | Derivatives Contracts Volume:                      | 12,788  |         |
| Daily change: %                                                                             | -17,666.29         | -39.86% | Daily change: pieces   %                           | -11,581 | -47.52% |
| YtD Avg Trans. Value: thou. $\in$   % chng prev year Avg                                    | 36,030.49          | -34.40% | YtD Avg Derivatives Contracts % chng prev year Avg | 23,070  | -58.81% |
| Blocks Transactions Value of Method 6-1 (thou. €)                                           | 633.00             |         | Derivatives Trades Number:                         | 1,267   |         |
| Blocks Transactions Value of Method 6-2 & 6-3 (thou. €)                                     | 0.43               |         | Daily change: number   %                           | -1,337  | -51.34% |
| Bonds Transactions Value (thou.€)                                                           | 225.30             |         | YtD Avg Trades number % chng prev year Avg         | 2,126   | -21.60% |
| Securities' Transactions Volume with Block Trades Method 6-1 (                              | th 13,993.         | 58      | Lending Total Open Interest                        | 298,053 |         |
| Daily change: thou. pieces   %                                                              | -7,405.33          | -34.61% | Daily change: pieces   %                           | 7,521   | 2.59%   |
| YtD Avg Volume: % chng prev year Avg                                                        | 21,623.52          | -41.80% | Lending Volume (Multilateral/Bilateral)            | 38,071  |         |
| Blocks Transactions Volume of Method 6-1 (thou. Pieces)                                     | 600.00             |         | Daily change: pieces   %                           | 2,884   |         |
| Blocks Transactions Volume of Method 6-2 & 6-3 (thou. Pieces                                | 0.45               |         |                                                    |         |         |
| Bonds Transactions Volume                                                                   | 220,000            |         | Multilateral Lending                               | 15,571  |         |
| bonus transactions volume                                                                   | 220,000            |         | Bilateral Lending                                  | 22,500  |         |
|                                                                                             |                    |         |                                                    |         |         |
| Securities' Trades Number with Block Trades Method 6-1                                      | 13,545             |         | Lending Trades Number:                             | 13      | 8.33%   |
| Daily change: number   %                                                                    | -5,680             | -29.54% | Daily change: %                                    | 1       |         |
| YtD Avg Trades number % chng prev year Avg                                                  | 18,745             | -7.80%  | Multilateral Lending Trades Number                 | 11      |         |
| Number of Blocks Method 6-1                                                                 | 2                  |         | ŭ                                                  | 2       |         |
| Number of Blocks Method 6-2 & 6-3                                                           | 1                  |         | Bilateral Lending Trades Number                    | 2       |         |
| Number of Bonds Transactions                                                                | 26                 |         |                                                    |         |         |

| Athex Indices                                  |             |            |         |        |           |           |           |           |             |
|------------------------------------------------|-------------|------------|---------|--------|-----------|-----------|-----------|-----------|-------------|
| Index name                                     | 15/02/2019  | 14/02/2019 | pts.    | %      | Min       | Max       | Year min  | Year max  | Year change |
| Athex Composite Share Price Index              | 655.10 #    | 654.03     | 1.07    | 0.16%  | 652.18    | 655.97    | 600.12    | 659.88    | 6.82% #     |
| FTSE/Athex Large Cap                           | 1,721.65 #  | 1,716.84   | 4.81    | 0.28%  | 1,708.20  | 1,725.11  | 1,580.73  | 1,742.64  | 7.04% #     |
| FTSE/Athex Mid Cap Index                       | 1,083.82 Œ  | 1,084.71   | -0.89   | -0.08% | 1,082.06  | 1,091.80  | 945.49    | 1,117.42  | 11.15% #    |
| FTSE/ATHEX-CSE Banking Index                   | 321.09 #    | 317.85     | 3.24    | 1.02%  | 315.91    | 321.12    | 275.15    | 357.31    | -3.50% Œ    |
| FTSE/ATHEX Global Traders Index Plus           | 2,129.95 #  | 2,128.11   | 1.84    | 0.09%  | 2,119.58  | 2,135.19  | 1,947.04  | 2,160.76  | 6.79% #     |
| FTSE/ATHEX Global Traders Index                | 2,078.51 Œ  | 2,079.83   | -1.32   | -0.06% | 2,074.86  | 2,086.86  | 1,866.67  | 2,095.24  | 9.55% #     |
| FTSE/ATHEX Mid & Small Cap Factor-Weighted Ind | 2,354.25 Œ  | 2,357.38   | -3.13   | -0.13% | 2,323.39  | 2,370.70  | 2,173.67  | 2,371.40  | 6.28% #     |
| ATHEX Mid & SmallCap Price Index               | 4,493.59 #  | 4,460.60   | 32.99   | 0.74%  | 4,395.98  | 4,493.59  | 3,914.71  | 4,516.44  | 13.41% #    |
| FTSE/Athex Market Index                        | 427.79 #    | 426.62     | 1.17    | 0.27%  | 424.55    | 428.62    | 392.32    | 432.91    | 7.17% #     |
| FTSE Med Index                                 | 4,317.67 Œ  | 4,329.10   | -11.43  | -0.26% |           |           | 3,966.78  | 4,400.22  | 8.90% #     |
| Athex Composite Index Total Return Index       | 1,039.72 #  | 1,038.02   | 1.70    | 0.16%  | 1,035.10  | 1,041.11  | 952.47    | 1,047.31  | 6.82% #     |
| FTSE/ATHEX Large Cap Net Total Return          | 754.66 #    | 752.55     | 2.11    | 0.28%  | 748.77    | 756.18    | 692.89    | 763.86    | 7.04% #     |
| Hellenic Mid & Small Cap Index                 | 980.61 #    | 980.38     | 0.23    | 0.02%  | 978.93    | 983.18    | 884.70    | 985.07    | 8.16% #     |
| FTSE/Athex Banks                               | 424.24 #    | 419.96     | 4.28    | 1.02%  | 417.39    | 424.28    | 363.54    | 472.09    | -3.50% Œ    |
| FTSE/Athex Financial Services                  | 820.75 #    | 820.09     | 0.66    | 0.08%  | 817.86    | 831.39    | 744.92    | 834.99    | 5.19% #     |
| FTSE/Athex Industrial Goods & Services         | 2,241.33 #  | 2,230.17   | 11.16   | 0.50%  | 2,226.05  | 2,246.29  | 1,884.26  | 2,251.94  | 17.38% #    |
| FTSE/Athex Retail                              | 70.22 #     | 68.75      | 1.47    | 2.14%  | 68.75     | 70.22     | 58.44     | 71.21     | 17.21% #    |
| FTSE/ATHEX Real Estate                         | 3,211.22 Œ  | 3,214.71   | -3.49   | -0.11% | 3,185.54  | 3,216.99  | 2,928.70  | 3,309.37  | 6.33% #     |
| FTSE/Athex Personal & Household Goods          | 7,855.04 Œ  | 7,961.07   | -106.03 | -1.33% | 7,855.04  | 8,001.08  | 6,649.54  | 8,018.07  | 14.20% #    |
| FTSE/Athex Food & Beverage                     | 10,818.05 # | 10,796.38  | 21.67   | 0.20%  | 10,648.84 | 10,927.18 | 10,000.70 | 11,370.95 | 6.99% #     |
| FTSE/Athex Basic Resources                     | 3,675.65 Œ  | 3,740.92   | -65.27  | -1.74% | 3,635.17  | 3,746.83  | 3,146.82  | 3,795.08  | 12.04% #    |
| FTSE/Athex Construction & Materials            | 2,647.33 Œ  | 2,650.12   | -2.79   | -0.11% | 2,636.55  | 2,664.65  | 2,473.36  | 2,674.88  | 2.52% #     |
| FTSE/Athex Oil & Gas                           | 4,958.53 #  | 4,928.62   | 29.91   | 0.61%  | 4,884.20  | 4,958.53  | 4,670.67  | 5,183.77  | 2.02% #     |
| FTSE/Athex Chemicals                           | 9,707.42 Œ  | 9,793.71   | -86.29  | -0.88% | 9,621.13  | 9,880.00  | 7,722.79  | 9,880.00  | 18.73% #    |
| FTSE/Athex Travel & Leisure                    | 1,534.22 #  | 1,531.50   | 2.72    | 0.18%  | 1,519.55  | 1,539.80  | 1,309.57  | 1,539.80  | 15.96% #    |
| FTSE/Athex Technology                          | 795.70 #    | 792.52     | 3.18    | 0.40%  | 790.20    | 799.50    | 692.80    | 807.13    | 12.20% #    |
| FTSE/Athex Telecommunications                  | 2,903.96 #  | 2,876.44   | 27.52   | 0.96%  | 2,876.44  | 2,914.97  | 2,614.94  | 3,071.87  | 10.82% #    |
| FTSE/Athex Utilities                           | 1,949.55 Œ  | 1,962.27   | -12.72  | -0.65% | 1,943.04  | 1,965.26  | 1,729.19  | 1,974.12  | 10.83% #    |
| Athex All Share Index                          | 168.89 #    | 168.51     | 0.37    | 0.22%  | 168.89    | 168.89    | 157.01    | 170.22    | 6.88% #     |
| Hellenic Corporate Bond Index                  | 117.12 Œ    | 117.23     | -0.11   | -0.10% |           |           | 116.31    | 118.03    | 0.67% #     |
| Hellenic Corporate Bond Price Index            | 95.99 Œ     | 96.10      | -0.11   | -0.11% |           |           | 95.72     | 96.82     | 0.21% #     |
|                                                |             |            |         |        |           |           |           |           |             |