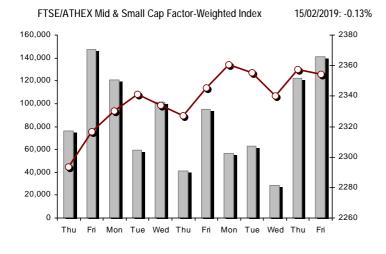

| Athex Indices                                  |             |            |         |        |           |           |           |           |             |
|------------------------------------------------|-------------|------------|---------|--------|-----------|-----------|-----------|-----------|-------------|
| Index name                                     | 15/02/2019  | 14/02/2019 | pts.    | %      | Min       | Max       | Year min  | Year max  | Year change |
| Athex Composite Share Price Index              | 655.10 #    | 654.03     | 1.07    | 0.16%  | 652.18    | 655.97    | 600.12    | 659.88    | 6.82% #     |
| FTSE/Athex Large Cap                           | 1,721.65 #  | 1,716.84   | 4.81    | 0.28%  | 1,708.20  | 1,725.11  | 1,580.73  | 1,742.64  | 7.04% #     |
| FTSE/Athex Mid Cap Index                       | 1,083.82 Œ  | 1,084.71   | -0.89   | -0.08% | 1,082.06  | 1,091.80  | 945.49    | 1,117.42  | 11.15% #    |
| FTSE/ATHEX-CSE Banking Index                   | 321.09 #    | 317.85     | 3.24    | 1.02%  | 315.91    | 321.12    | 275.15    | 357.31    | -3.50% Œ    |
| FTSE/ATHEX Global Traders Index Plus           | 2,129.95 #  | 2,128.11   | 1.84    | 0.09%  | 2,119.58  | 2,135.19  | 1,947.04  | 2,160.76  | 6.79% #     |
| FTSE/ATHEX Global Traders Index                | 2,078.51 Œ  | 2,079.83   | -1.32   | -0.06% | 2,074.86  | 2,086.86  | 1,866.67  | 2,095.24  | 9.55% #     |
| FTSE/ATHEX Mid & Small Cap Factor-Weighted Ind | 2,354.25 Œ  | 2,357.38   | -3.13   | -0.13% | 2,323.39  | 2,370.70  | 2,173.67  | 2,371.40  | 6.28% #     |
| ATHEX Mid & SmallCap Price Index               | 4,493.59 #  | 4,460.60   | 32.99   | 0.74%  | 4,395.98  | 4,493.59  | 3,914.71  | 4,516.44  | 13.41% #    |
| FTSE/Athex Market Index                        | 427.79 #    | 426.62     | 1.17    | 0.27%  | 424.55    | 428.62    | 392.32    | 432.91    | 7.17% #     |
| FTSE Med Index                                 | 4,317.67 Œ  | 4,329.10   | -11.43  | -0.26% |           |           | 3,966.78  | 4,400.22  | 8.90% #     |
| Athex Composite Index Total Return Index       | 1,039.72 #  | 1,038.02   | 1.70    | 0.16%  | 1,035.10  | 1,041.11  | 952.47    | 1,047.31  | 6.82% #     |
| FTSE/ATHEX Large Cap Net Total Return          | 754.66 #    | 752.55     | 2.11    | 0.28%  | 748.77    | 756.18    | 692.89    | 763.86    | 7.04% #     |
| Hellenic Mid & Small Cap Index                 | 980.61 #    | 980.38     | 0.23    | 0.02%  | 978.93    | 983.18    | 884.70    | 985.07    | 8.16% #     |
| FTSE/Athex Banks                               | 424.24 #    | 419.96     | 4.28    | 1.02%  | 417.39    | 424.28    | 363.54    | 472.09    | -3.50% Œ    |
| FTSE/Athex Financial Services                  | 820.75 #    | 820.09     | 0.66    | 0.08%  | 817.86    | 831.39    | 744.92    | 834.99    | 5.19% #     |
| FTSE/Athex Industrial Goods & Services         | 2,241.33 #  | 2,230.17   | 11.16   | 0.50%  | 2,226.05  | 2,246.29  | 1,884.26  | 2,251.94  | 17.38% #    |
| FTSE/Athex Retail                              | 70.22 #     | 68.75      | 1.47    | 2.14%  | 68.75     | 70.22     | 58.44     | 71.21     | 17.21% #    |
| FTSE/ATHEX Real Estate                         | 3,211.22 Œ  | 3,214.71   | -3.49   | -0.11% | 3,185.54  | 3,216.99  | 2,928.70  | 3,309.37  | 6.33% #     |
| FTSE/Athex Personal & Household Goods          | 7,855.04 Œ  | 7,961.07   | -106.03 | -1.33% | 7,855.04  | 8,001.08  | 6,649.54  | 8,018.07  | 14.20% #    |
| FTSE/Athex Food & Beverage                     | 10,818.05 # | 10,796.38  | 21.67   | 0.20%  | 10,648.84 | 10,927.18 | 10,000.70 | 11,370.95 | 6.99% #     |
| FTSE/Athex Basic Resources                     | 3,675.65 Œ  | 3,740.92   | -65.27  | -1.74% | 3,635.17  | 3,746.83  | 3,146.82  | 3,795.08  | 12.04% #    |
| FTSE/Athex Construction & Materials            | 2,647.33 Œ  | 2,650.12   | -2.79   | -0.11% | 2,636.55  | 2,664.65  | 2,473.36  | 2,674.88  | 2.52% #     |
| FTSE/Athex Oil & Gas                           | 4,958.53 #  | 4,928.62   | 29.91   | 0.61%  | 4,884.20  | 4,958.53  | 4,670.67  | 5,183.77  | 2.02% #     |
| FTSE/Athex Chemicals                           | 9,707.42 Œ  | 9,793.71   | -86.29  | -0.88% | 9,621.13  | 9,880.00  | 7,722.79  | 9,880.00  | 18.73% #    |
| FTSE/Athex Travel & Leisure                    | 1,534.22 #  | 1,531.50   | 2.72    | 0.18%  | 1,519.55  | 1,539.80  | 1,309.57  | 1,539.80  | 15.96% #    |
| FTSE/Athex Technology                          | 795.70 #    | 792.52     | 3.18    | 0.40%  | 790.20    | 799.50    | 692.80    | 807.13    | 12.20% #    |
| FTSE/Athex Telecommunications                  | 2,903.96 #  | 2,876.44   | 27.52   | 0.96%  | 2,876.44  | 2,914.97  | 2,614.94  | 3,071.87  | 10.82% #    |
| FTSE/Athex Utilities                           | 1,949.55 Œ  | 1,962.27   | -12.72  | -0.65% | 1,943.04  | 1,965.26  | 1,729.19  | 1,974.12  | 10.83% #    |
| Athex All Share Index                          | 168.89 #    | 168.51     | 0.37    | 0.22%  | 168.89    | 168.89    | 157.01    | 170.22    | 6.88% #     |
| Hellenic Corporate Bond Index                  | 117.12 Œ    | 117.23     | -0.11   | -0.10% |           |           | 116.31    | 118.03    | 0.67% #     |
| Hellenic Corporate Bond Price Index            | 95.99 Œ     | 96.10      | -0.11   | -0.11% |           |           | 95.72     | 96.82     | 0.21% #     |
|                                                |             |            |         |        |           |           |           |           |             |