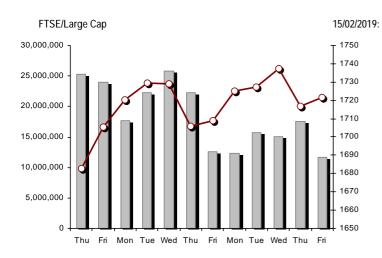

| Athex Indices                                  |             |            |         |        |           |           |           |           |             |
|------------------------------------------------|-------------|------------|---------|--------|-----------|-----------|-----------|-----------|-------------|
| Index name                                     | 15/02/2019  | 14/02/2019 | pts.    | %      | Min       | Max       | Year min  | Year max  | Year change |
| Athex Composite Share Price Index              | 655.10 #    | 654.03     | 1.07    | 0.16%  | 652.18    | 655.97    | 600.12    | 659.88    | 6.82% #     |
| FTSE/Athex Large Cap                           | 1,721.65 #  | 1,716.84   | 4.81    | 0.28%  | 1,708.20  | 1,725.11  | 1,580.73  | 1,742.64  | 7.04% #     |
| FTSE/Athex Mid Cap Index                       | 1,083.82 Œ  | 1,084.71   | -0.89   | -0.08% | 1,082.06  | 1,091.80  | 945.49    | 1,117.42  | 11.15% #    |
| FTSE/ATHEX-CSE Banking Index                   | 321.09 #    | 317.85     | 3.24    | 1.02%  | 315.91    | 321.12    | 275.15    | 357.31    | -3.50% Œ    |
| FTSE/ATHEX Global Traders Index Plus           | 2,129.95 #  | 2,128.11   | 1.84    | 0.09%  | 2,119.58  | 2,135.19  | 1,947.04  | 2,160.76  | 6.79% #     |
| FTSE/ATHEX Global Traders Index                | 2,078.51 Œ  | 2,079.83   | -1.32   | -0.06% | 2,074.86  | 2,086.86  | 1,866.67  | 2,095.24  | 9.55% #     |
| FTSE/ATHEX Mid & Small Cap Factor-Weighted Ind | 2,354.25 Œ  | 2,357.38   | -3.13   | -0.13% | 2,323.39  | 2,370.70  | 2,173.67  | 2,371.40  | 6.28% #     |
| ATHEX Mid & SmallCap Price Index               | 4,493.59 #  | 4,460.60   | 32.99   | 0.74%  | 4,395.98  | 4,493.59  | 3,914.71  | 4,516.44  | 13.41% #    |
| FTSE/Athex Market Index                        | 427.79 #    | 426.62     | 1.17    | 0.27%  | 424.55    | 428.62    | 392.32    | 432.91    | 7.17% #     |
| FTSE Med Index                                 | 4,317.67 Œ  | 4,329.10   | -11.43  | -0.26% |           |           | 3,966.78  | 4,400.22  | 8.90% #     |
| Athex Composite Index Total Return Index       | 1,039.72 #  | 1,038.02   | 1.70    | 0.16%  | 1,035.10  | 1,041.11  | 952.47    | 1,047.31  | 6.82% #     |
| FTSE/ATHEX Large Cap Net Total Return          | 754.66 #    | 752.55     | 2.11    | 0.28%  | 748.77    | 756.18    | 692.89    | 763.86    | 7.04% #     |
| Hellenic Mid & Small Cap Index                 | 980.61 #    | 980.38     | 0.23    | 0.02%  | 978.93    | 983.18    | 884.70    | 985.07    | 8.16% #     |
| FTSE/Athex Banks                               | 424.24 #    | 419.96     | 4.28    | 1.02%  | 417.39    | 424.28    | 363.54    | 472.09    | -3.50% Œ    |
| FTSE/Athex Financial Services                  | 820.75 #    | 820.09     | 0.66    | 0.08%  | 817.86    | 831.39    | 744.92    | 834.99    | 5.19% #     |
| FTSE/Athex Industrial Goods & Services         | 2,241.33 #  | 2,230.17   | 11.16   | 0.50%  | 2,226.05  | 2,246.29  | 1,884.26  | 2,251.94  | 17.38% #    |
| FTSE/Athex Retail                              | 70.22 #     | 68.75      | 1.47    | 2.14%  | 68.75     | 70.22     | 58.44     | 71.21     | 17.21% #    |
| FTSE/ATHEX Real Estate                         | 3,211.22 Œ  | 3,214.71   | -3.49   | -0.11% | 3,185.54  | 3,216.99  | 2,928.70  | 3,309.37  | 6.33% #     |
| FTSE/Athex Personal & Household Goods          | 7,855.04 Œ  | 7,961.07   | -106.03 | -1.33% | 7,855.04  | 8,001.08  | 6,649.54  | 8,018.07  | 14.20% #    |
| FTSE/Athex Food & Beverage                     | 10,818.05 # | 10,796.38  | 21.67   | 0.20%  | 10,648.84 | 10,927.18 | 10,000.70 | 11,370.95 | 6.99% #     |
| FTSE/Athex Basic Resources                     | 3,675.65 Œ  | 3,740.92   | -65.27  | -1.74% | 3,635.17  | 3,746.83  | 3,146.82  | 3,795.08  | 12.04% #    |
| FTSE/Athex Construction & Materials            | 2,647.33 Œ  | 2,650.12   | -2.79   | -0.11% | 2,636.55  | 2,664.65  | 2,473.36  | 2,674.88  | 2.52% #     |
| FTSE/Athex Oil & Gas                           | 4,958.53 #  | 4,928.62   | 29.91   | 0.61%  | 4,884.20  | 4,958.53  | 4,670.67  | 5,183.77  | 2.02% #     |
| FTSE/Athex Chemicals                           | 9,707.42 Œ  | 9,793.71   | -86.29  | -0.88% | 9,621.13  | 9,880.00  | 7,722.79  | 9,880.00  | 18.73% #    |
| FTSE/Athex Travel & Leisure                    | 1,534.22 #  | 1,531.50   | 2.72    | 0.18%  | 1,519.55  | 1,539.80  | 1,309.57  | 1,539.80  | 15.96% #    |
| FTSE/Athex Technology                          | 795.70 #    | 792.52     | 3.18    | 0.40%  | 790.20    | 799.50    | 692.80    | 807.13    | 12.20% #    |
| FTSE/Athex Telecommunications                  | 2,903.96 #  | 2,876.44   | 27.52   | 0.96%  | 2,876.44  | 2,914.97  | 2,614.94  | 3,071.87  | 10.82% #    |
| FTSE/Athex Utilities                           | 1,949.55 Œ  | 1,962.27   | -12.72  | -0.65% | 1,943.04  | 1,965.26  | 1,729.19  | 1,974.12  | 10.83% #    |
| Athex All Share Index                          | 168.89 #    | 168.51     | 0.37    | 0.22%  | 168.89    | 168.89    | 157.01    | 170.22    | 6.88% #     |
| Hellenic Corporate Bond Index                  | 117.12 Œ    | 117.23     | -0.11   | -0.10% |           |           | 116.31    | 118.03    | 0.67% #     |
| Hellenic Corporate Bond Price Index            | 95.99 Œ     | 96.10      | -0.11   | -0.11% |           |           | 95.72     | 96.82     | 0.21% #     |
|                                                |             |            |         |        |           |           |           |           |             |

#### Athex Indices

Indices volume of transactions

Indices closing prices