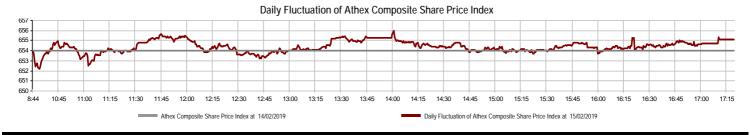

# **Summary of Markets**

| Athex Capitalisation (mill. €) **:                                                          | 47,973.01          |         | Derivatives Total Open Interest                    | 295,936 |         |
|---------------------------------------------------------------------------------------------|--------------------|---------|----------------------------------------------------|---------|---------|
| Daily change: mill. €   %                                                                   | 111.43             | 0.23%   | in Index Futures   % daily chng                    | 4,843   | 0.19%   |
| Yearly Avg Capitalisation: mill. €   % chng prev year Avg                                   | 46,923.74          | -9.99%  | in Stock Futures   % daily chng                    | 287,758 | 0.90%   |
| Athex Composite Share Price Index   % daily chng                                            | 655.10             | 0.16%   | in Index Options   % daily chng                    | 2,171   | 0.32%   |
| Athex Composite Share Price Index Capitalisation (mill. $\in$ ) Daily change (mill. $\in$ ) | 42,611.86<br>97.36 |         | in Stock Options   % daily chng                    | 1,164   | 0.00%   |
| Securities' Transactions Value with Block Trades Method 6-1 (                               | 26,655.42          |         | Derivatives Contracts Volume:                      | 12,788  |         |
| Daily change: %                                                                             | -17,666.29         | -39.86% | Daily change: pieces   %                           | -11,581 | -47.52% |
| YtD Avg Trans. Value: thou. $\in$   % chng prev year Avg                                    | 36,030.49          | -34.40% | YtD Avg Derivatives Contracts % chng prev year Avg | 23,070  | -58.81% |
| Blocks Transactions Value of Method 6-1 (thou. €)                                           | 633.00             |         | Derivatives Trades Number:                         | 1,267   |         |
| Blocks Transactions Value of Method 6-2 & 6-3 (thou. €)                                     | 0.43               |         | Daily change: number   %                           | -1,337  | -51.34% |
| Bonds Transactions Value (thou.€)                                                           | 225.30             |         | YtD Avg Trades number % chng prev year Avg         | 2,126   | -21.60% |
| Securities' Transactions Volume with Block Trades Method 6-1 (                              | th 13,993.         | 58      | Lending Total Open Interest                        | 298,053 |         |
| Daily change: thou. pieces   %                                                              | -7,405.33          | -34.61% | Daily change: pieces   %                           | 7,521   | 2.59%   |
| YtD Avg Volume: % chng prev year Avg                                                        | 21,623.52          | -41.80% | Lending Volume (Multilateral/Bilateral)            | 38,071  |         |
| Blocks Transactions Volume of Method 6-1 (thou. Pieces)                                     | 600.00             |         | Daily change: pieces   %                           | 2,884   |         |
| Blocks Transactions Volume of Method 6-2 & 6-3 (thou. Pieces                                | 0.45               |         |                                                    |         |         |
| Bonds Transactions Volume                                                                   | 220,000            |         | Multilateral Lending                               | 15,571  |         |
| bonus transactions volume                                                                   | 220,000            |         | Bilateral Lending                                  | 22,500  |         |
|                                                                                             |                    |         |                                                    |         |         |
| Securities' Trades Number with Block Trades Method 6-1                                      | 13,545             |         | Lending Trades Number:                             | 13      | 8.33%   |
| Daily change: number   %                                                                    | -5,680             | -29.54% | Daily change: %                                    | 1       |         |
| YtD Avg Trades number % chng prev year Avg                                                  | 18,745             | -7.80%  | Multilateral Lending Trades Number                 | 11      |         |
| Number of Blocks Method 6-1                                                                 | 2                  |         | ŭ                                                  | 2       |         |
| Number of Blocks Method 6-2 & 6-3                                                           | 1                  |         | Bilateral Lending Trades Number                    | 2       |         |
| Number of Bonds Transactions                                                                | 26                 |         |                                                    |         |         |

| Athex Indices                                  |             |            |         |        |           |           |           |           |             |
|------------------------------------------------|-------------|------------|---------|--------|-----------|-----------|-----------|-----------|-------------|
| Index name                                     | 15/02/2019  | 14/02/2019 | pts.    | %      | Min       | Max       | Year min  | Year max  | Year change |
| Athex Composite Share Price Index              | 655.10 #    | 654.03     | 1.07    | 0.16%  | 652.18    | 655.97    | 600.12    | 659.88    | 6.82% #     |
| FTSE/Athex Large Cap                           | 1,721.65 #  | 1,716.84   | 4.81    | 0.28%  | 1,708.20  | 1,725.11  | 1,580.73  | 1,742.64  | 7.04% #     |
| FTSE/Athex Mid Cap Index                       | 1,083.82 Œ  | 1,084.71   | -0.89   | -0.08% | 1,082.06  | 1,091.80  | 945.49    | 1,117.42  | 11.15% #    |
| FTSE/ATHEX-CSE Banking Index                   | 321.09 #    | 317.85     | 3.24    | 1.02%  | 315.91    | 321.12    | 275.15    | 357.31    | -3.50% Œ    |
| FTSE/ATHEX Global Traders Index Plus           | 2,129.95 #  | 2,128.11   | 1.84    | 0.09%  | 2,119.58  | 2,135.19  | 1,947.04  | 2,160.76  | 6.79% #     |
| FTSE/ATHEX Global Traders Index                | 2,078.51 Œ  | 2,079.83   | -1.32   | -0.06% | 2,074.86  | 2,086.86  | 1,866.67  | 2,095.24  | 9.55% #     |
| FTSE/ATHEX Mid & Small Cap Factor-Weighted Ind | 2,354.25 Œ  | 2,357.38   | -3.13   | -0.13% | 2,323.39  | 2,370.70  | 2,173.67  | 2,371.40  | 6.28% #     |
| ATHEX Mid & SmallCap Price Index               | 4,493.59 #  | 4,460.60   | 32.99   | 0.74%  | 4,395.98  | 4,493.59  | 3,914.71  | 4,516.44  | 13.41% #    |
| FTSE/Athex Market Index                        | 427.79 #    | 426.62     | 1.17    | 0.27%  | 424.55    | 428.62    | 392.32    | 432.91    | 7.17% #     |
| FTSE Med Index                                 | 4,317.67 Œ  | 4,329.10   | -11.43  | -0.26% |           |           | 3,966.78  | 4,400.22  | 8.90% #     |
| Athex Composite Index Total Return Index       | 1,039.72 #  | 1,038.02   | 1.70    | 0.16%  | 1,035.10  | 1,041.11  | 952.47    | 1,047.31  | 6.82% #     |
| FTSE/ATHEX Large Cap Net Total Return          | 754.66 #    | 752.55     | 2.11    | 0.28%  | 748.77    | 756.18    | 692.89    | 763.86    | 7.04% #     |
| Hellenic Mid & Small Cap Index                 | 980.61 #    | 980.38     | 0.23    | 0.02%  | 978.93    | 983.18    | 884.70    | 985.07    | 8.16% #     |
| FTSE/Athex Banks                               | 424.24 #    | 419.96     | 4.28    | 1.02%  | 417.39    | 424.28    | 363.54    | 472.09    | -3.50% Œ    |
| FTSE/Athex Financial Services                  | 820.75 #    | 820.09     | 0.66    | 0.08%  | 817.86    | 831.39    | 744.92    | 834.99    | 5.19% #     |
| FTSE/Athex Industrial Goods & Services         | 2,241.33 #  | 2,230.17   | 11.16   | 0.50%  | 2,226.05  | 2,246.29  | 1,884.26  | 2,251.94  | 17.38% #    |
| FTSE/Athex Retail                              | 70.22 #     | 68.75      | 1.47    | 2.14%  | 68.75     | 70.22     | 58.44     | 71.21     | 17.21% #    |
| FTSE/ATHEX Real Estate                         | 3,211.22 Œ  | 3,214.71   | -3.49   | -0.11% | 3,185.54  | 3,216.99  | 2,928.70  | 3,309.37  | 6.33% #     |
| FTSE/Athex Personal & Household Goods          | 7,855.04 Œ  | 7,961.07   | -106.03 | -1.33% | 7,855.04  | 8,001.08  | 6,649.54  | 8,018.07  | 14.20% #    |
| FTSE/Athex Food & Beverage                     | 10,818.05 # | 10,796.38  | 21.67   | 0.20%  | 10,648.84 | 10,927.18 | 10,000.70 | 11,370.95 | 6.99% #     |
| FTSE/Athex Basic Resources                     | 3,675.65 Œ  | 3,740.92   | -65.27  | -1.74% | 3,635.17  | 3,746.83  | 3,146.82  | 3,795.08  | 12.04% #    |
| FTSE/Athex Construction & Materials            | 2,647.33 Œ  | 2,650.12   | -2.79   | -0.11% | 2,636.55  | 2,664.65  | 2,473.36  | 2,674.88  | 2.52% #     |
| FTSE/Athex Oil & Gas                           | 4,958.53 #  | 4,928.62   | 29.91   | 0.61%  | 4,884.20  | 4,958.53  | 4,670.67  | 5,183.77  | 2.02% #     |
| FTSE/Athex Chemicals                           | 9,707.42 Œ  | 9,793.71   | -86.29  | -0.88% | 9,621.13  | 9,880.00  | 7,722.79  | 9,880.00  | 18.73% #    |
| FTSE/Athex Travel & Leisure                    | 1,534.22 #  | 1,531.50   | 2.72    | 0.18%  | 1,519.55  | 1,539.80  | 1,309.57  | 1,539.80  | 15.96% #    |
| FTSE/Athex Technology                          | 795.70 #    | 792.52     | 3.18    | 0.40%  | 790.20    | 799.50    | 692.80    | 807.13    | 12.20% #    |
| FTSE/Athex Telecommunications                  | 2,903.96 #  | 2,876.44   | 27.52   | 0.96%  | 2,876.44  | 2,914.97  | 2,614.94  | 3,071.87  | 10.82% #    |
| FTSE/Athex Utilities                           | 1,949.55 Œ  | 1,962.27   | -12.72  | -0.65% | 1,943.04  | 1,965.26  | 1,729.19  | 1,974.12  | 10.83% #    |
| Athex All Share Index                          | 168.89 #    | 168.51     | 0.37    | 0.22%  | 168.89    | 168.89    | 157.01    | 170.22    | 6.88% #     |
| Hellenic Corporate Bond Index                  | 117.12 Œ    | 117.23     | -0.11   | -0.10% |           |           | 116.31    | 118.03    | 0.67% #     |
| Hellenic Corporate Bond Price Index            | 95.99 Œ     | 96.10      | -0.11   | -0.11% |           |           | 95.72     | 96.82     | 0.21% #     |
|                                                |             |            |         |        |           |           |           |           |             |