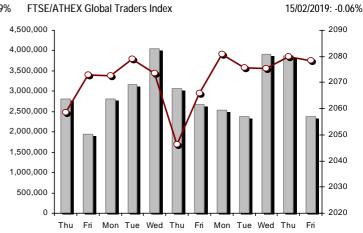

| Athex Indices                                  |             |            |         |        |           |           |           |           |             |
|------------------------------------------------|-------------|------------|---------|--------|-----------|-----------|-----------|-----------|-------------|
| Index name                                     | 15/02/2019  | 14/02/2019 | pts.    | %      | Min       | Max       | Year min  | Year max  | Year change |
| Athex Composite Share Price Index              | 655.10 #    | 654.03     | 1.07    | 0.16%  | 652.18    | 655.97    | 600.12    | 659.88    | 6.82% #     |
| FTSE/Athex Large Cap                           | 1,721.65 #  | 1,716.84   | 4.81    | 0.28%  | 1,708.20  | 1,725.11  | 1,580.73  | 1,742.64  | 7.04% #     |
| FTSE/Athex Mid Cap Index                       | 1,083.82 Œ  | 1,084.71   | -0.89   | -0.08% | 1,082.06  | 1,091.80  | 945.49    | 1,117.42  | 11.15% #    |
| FTSE/ATHEX-CSE Banking Index                   | 321.09 #    | 317.85     | 3.24    | 1.02%  | 315.91    | 321.12    | 275.15    | 357.31    | -3.50% Œ    |
| FTSE/ATHEX Global Traders Index Plus           | 2,129.95 #  | 2,128.11   | 1.84    | 0.09%  | 2,119.58  | 2,135.19  | 1,947.04  | 2,160.76  | 6.79% #     |
| FTSE/ATHEX Global Traders Index                | 2,078.51 Œ  | 2,079.83   | -1.32   | -0.06% | 2,074.86  | 2,086.86  | 1,866.67  | 2,095.24  | 9.55% #     |
| FTSE/ATHEX Mid & Small Cap Factor-Weighted Ind | 2,354.25 Œ  | 2,357.38   | -3.13   | -0.13% | 2,323.39  | 2,370.70  | 2,173.67  | 2,371.40  | 6.28% #     |
| ATHEX Mid & SmallCap Price Index               | 4,493.59 #  | 4,460.60   | 32.99   | 0.74%  | 4,395.98  | 4,493.59  | 3,914.71  | 4,516.44  | 13.41% #    |
| FTSE/Athex Market Index                        | 427.79 #    | 426.62     | 1.17    | 0.27%  | 424.55    | 428.62    | 392.32    | 432.91    | 7.17% #     |
| FTSE Med Index                                 | 4,317.67 Œ  | 4,329.10   | -11.43  | -0.26% |           |           | 3,966.78  | 4,400.22  | 8.90% #     |
| Athex Composite Index Total Return Index       | 1,039.72 #  | 1,038.02   | 1.70    | 0.16%  | 1,035.10  | 1,041.11  | 952.47    | 1,047.31  | 6.82% #     |
| FTSE/ATHEX Large Cap Net Total Return          | 754.66 #    | 752.55     | 2.11    | 0.28%  | 748.77    | 756.18    | 692.89    | 763.86    | 7.04% #     |
| Hellenic Mid & Small Cap Index                 | 980.61 #    | 980.38     | 0.23    | 0.02%  | 978.93    | 983.18    | 884.70    | 985.07    | 8.16% #     |
| FTSE/Athex Banks                               | 424.24 #    | 419.96     | 4.28    | 1.02%  | 417.39    | 424.28    | 363.54    | 472.09    | -3.50% Œ    |
| FTSE/Athex Financial Services                  | 820.75 #    | 820.09     | 0.66    | 0.08%  | 817.86    | 831.39    | 744.92    | 834.99    | 5.19% #     |
| FTSE/Athex Industrial Goods & Services         | 2,241.33 #  | 2,230.17   | 11.16   | 0.50%  | 2,226.05  | 2,246.29  | 1,884.26  | 2,251.94  | 17.38% #    |
| FTSE/Athex Retail                              | 70.22 #     | 68.75      | 1.47    | 2.14%  | 68.75     | 70.22     | 58.44     | 71.21     | 17.21% #    |
| FTSE/ATHEX Real Estate                         | 3,211.22 Œ  | 3,214.71   | -3.49   | -0.11% | 3,185.54  | 3,216.99  | 2,928.70  | 3,309.37  | 6.33% #     |
| FTSE/Athex Personal & Household Goods          | 7,855.04 Œ  | 7,961.07   | -106.03 | -1.33% | 7,855.04  | 8,001.08  | 6,649.54  | 8,018.07  | 14.20% #    |
| FTSE/Athex Food & Beverage                     | 10,818.05 # | 10,796.38  | 21.67   | 0.20%  | 10,648.84 | 10,927.18 | 10,000.70 | 11,370.95 | 6.99% #     |
| FTSE/Athex Basic Resources                     | 3,675.65 Œ  | 3,740.92   | -65.27  | -1.74% | 3,635.17  | 3,746.83  | 3,146.82  | 3,795.08  | 12.04% #    |
| FTSE/Athex Construction & Materials            | 2,647.33 Œ  | 2,650.12   | -2.79   | -0.11% | 2,636.55  | 2,664.65  | 2,473.36  | 2,674.88  | 2.52% #     |
| FTSE/Athex Oil & Gas                           | 4,958.53 #  | 4,928.62   | 29.91   | 0.61%  | 4,884.20  | 4,958.53  | 4,670.67  | 5,183.77  | 2.02% #     |
| FTSE/Athex Chemicals                           | 9,707.42 Œ  | 9,793.71   | -86.29  | -0.88% | 9,621.13  | 9,880.00  | 7,722.79  | 9,880.00  | 18.73% #    |
| FTSE/Athex Travel & Leisure                    | 1,534.22 #  | 1,531.50   | 2.72    | 0.18%  | 1,519.55  | 1,539.80  | 1,309.57  | 1,539.80  | 15.96% #    |
| FTSE/Athex Technology                          | 795.70 #    | 792.52     | 3.18    | 0.40%  | 790.20    | 799.50    | 692.80    | 807.13    | 12.20% #    |
| FTSE/Athex Telecommunications                  | 2,903.96 #  | 2,876.44   | 27.52   | 0.96%  | 2,876.44  | 2,914.97  | 2,614.94  | 3,071.87  | 10.82% #    |
| FTSE/Athex Utilities                           | 1,949.55 Œ  | 1,962.27   | -12.72  | -0.65% | 1,943.04  | 1,965.26  | 1,729.19  | 1,974.12  | 10.83% #    |
| Athex All Share Index                          | 168.89 #    | 168.51     | 0.37    | 0.22%  | 168.89    | 168.89    | 157.01    | 170.22    | 6.88% #     |
| Hellenic Corporate Bond Index                  | 117.12 Œ    | 117.23     | -0.11   | -0.10% |           |           | 116.31    | 118.03    | 0.67% #     |
| Hellenic Corporate Bond Price Index            | 95.99 Œ     | 96.10      | -0.11   | -0.11% |           |           | 95.72     | 96.82     | 0.21% #     |
|                                                |             |            |         |        |           |           |           |           |             |

#### Athex Indices

Indices volume of transactions

Indices closing prices