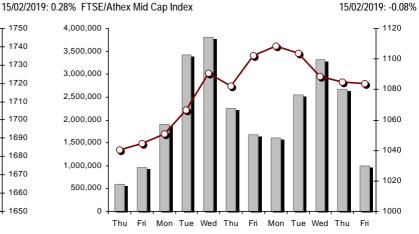

| Athex Indices                                  |             |            |         |        |           |           |           |           |             |
|------------------------------------------------|-------------|------------|---------|--------|-----------|-----------|-----------|-----------|-------------|
| Index name                                     | 15/02/2019  | 14/02/2019 | pts.    | %      | Min       | Max       | Year min  | Year max  | Year change |
| Athex Composite Share Price Index              | 655.10 #    | 654.03     | 1.07    | 0.16%  | 652.18    | 655.97    | 600.12    | 659.88    | 6.82% #     |
| FTSE/Athex Large Cap                           | 1,721.65 #  | 1,716.84   | 4.81    | 0.28%  | 1,708.20  | 1,725.11  | 1,580.73  | 1,742.64  | 7.04% #     |
| FTSE/Athex Mid Cap Index                       | 1,083.82 Œ  | 1,084.71   | -0.89   | -0.08% | 1,082.06  | 1,091.80  | 945.49    | 1,117.42  | 11.15% #    |
| FTSE/ATHEX-CSE Banking Index                   | 321.09 #    | 317.85     | 3.24    | 1.02%  | 315.91    | 321.12    | 275.15    | 357.31    | -3.50% Œ    |
| FTSE/ATHEX Global Traders Index Plus           | 2,129.95 #  | 2,128.11   | 1.84    | 0.09%  | 2,119.58  | 2,135.19  | 1,947.04  | 2,160.76  | 6.79% #     |
| FTSE/ATHEX Global Traders Index                | 2,078.51 Œ  | 2,079.83   | -1.32   | -0.06% | 2,074.86  | 2,086.86  | 1,866.67  | 2,095.24  | 9.55% #     |
| FTSE/ATHEX Mid & Small Cap Factor-Weighted Ind | 2,354.25 Œ  | 2,357.38   | -3.13   | -0.13% | 2,323.39  | 2,370.70  | 2,173.67  | 2,371.40  | 6.28% #     |
| ATHEX Mid & SmallCap Price Index               | 4,493.59 #  | 4,460.60   | 32.99   | 0.74%  | 4,395.98  | 4,493.59  | 3,914.71  | 4,516.44  | 13.41% #    |
| FTSE/Athex Market Index                        | 427.79 #    | 426.62     | 1.17    | 0.27%  | 424.55    | 428.62    | 392.32    | 432.91    | 7.17% #     |
| FTSE Med Index                                 | 4,317.67 Œ  | 4,329.10   | -11.43  | -0.26% |           |           | 3,966.78  | 4,400.22  | 8.90% #     |
| Athex Composite Index Total Return Index       | 1,039.72 #  | 1,038.02   | 1.70    | 0.16%  | 1,035.10  | 1,041.11  | 952.47    | 1,047.31  | 6.82% #     |
| FTSE/ATHEX Large Cap Net Total Return          | 754.66 #    | 752.55     | 2.11    | 0.28%  | 748.77    | 756.18    | 692.89    | 763.86    | 7.04% #     |
| Hellenic Mid & Small Cap Index                 | 980.61 #    | 980.38     | 0.23    | 0.02%  | 978.93    | 983.18    | 884.70    | 985.07    | 8.16% #     |
| FTSE/Athex Banks                               | 424.24 #    | 419.96     | 4.28    | 1.02%  | 417.39    | 424.28    | 363.54    | 472.09    | -3.50% Œ    |
| FTSE/Athex Financial Services                  | 820.75 #    | 820.09     | 0.66    | 0.08%  | 817.86    | 831.39    | 744.92    | 834.99    | 5.19% #     |
| FTSE/Athex Industrial Goods & Services         | 2,241.33 #  | 2,230.17   | 11.16   | 0.50%  | 2,226.05  | 2,246.29  | 1,884.26  | 2,251.94  | 17.38% #    |
| FTSE/Athex Retail                              | 70.22 #     | 68.75      | 1.47    | 2.14%  | 68.75     | 70.22     | 58.44     | 71.21     | 17.21% #    |
| FTSE/ATHEX Real Estate                         | 3,211.22 Œ  | 3,214.71   | -3.49   | -0.11% | 3,185.54  | 3,216.99  | 2,928.70  | 3,309.37  | 6.33% #     |
| FTSE/Athex Personal & Household Goods          | 7,855.04 Œ  | 7,961.07   | -106.03 | -1.33% | 7,855.04  | 8,001.08  | 6,649.54  | 8,018.07  | 14.20% #    |
| FTSE/Athex Food & Beverage                     | 10,818.05 # | 10,796.38  | 21.67   | 0.20%  | 10,648.84 | 10,927.18 | 10,000.70 | 11,370.95 | 6.99% #     |
| FTSE/Athex Basic Resources                     | 3,675.65 Œ  | 3,740.92   | -65.27  | -1.74% | 3,635.17  | 3,746.83  | 3,146.82  | 3,795.08  | 12.04% #    |
| FTSE/Athex Construction & Materials            | 2,647.33 Œ  | 2,650.12   | -2.79   | -0.11% | 2,636.55  | 2,664.65  | 2,473.36  | 2,674.88  | 2.52% #     |
| FTSE/Athex Oil & Gas                           | 4,958.53 #  | 4,928.62   | 29.91   | 0.61%  | 4,884.20  | 4,958.53  | 4,670.67  | 5,183.77  | 2.02% #     |
| FTSE/Athex Chemicals                           | 9,707.42 Œ  | 9,793.71   | -86.29  | -0.88% | 9,621.13  | 9,880.00  | 7,722.79  | 9,880.00  | 18.73% #    |
| FTSE/Athex Travel & Leisure                    | 1,534.22 #  | 1,531.50   | 2.72    | 0.18%  | 1,519.55  | 1,539.80  | 1,309.57  | 1,539.80  | 15.96% #    |
| FTSE/Athex Technology                          | 795.70 #    | 792.52     | 3.18    | 0.40%  | 790.20    | 799.50    | 692.80    | 807.13    | 12.20% #    |
| FTSE/Athex Telecommunications                  | 2,903.96 #  | 2,876.44   | 27.52   | 0.96%  | 2,876.44  | 2,914.97  | 2,614.94  | 3,071.87  | 10.82% #    |
| FTSE/Athex Utilities                           | 1,949.55 Œ  | 1,962.27   | -12.72  | -0.65% | 1,943.04  | 1,965.26  | 1,729.19  | 1,974.12  | 10.83% #    |
| Athex All Share Index                          | 168.89 #    | 168.51     | 0.37    | 0.22%  | 168.89    | 168.89    | 157.01    | 170.22    | 6.88% #     |
| Hellenic Corporate Bond Index                  | 117.12 Œ    | 117.23     | -0.11   | -0.10% |           |           | 116.31    | 118.03    | 0.67% #     |
| Hellenic Corporate Bond Price Index            | 95.99 Œ     | 96.10      | -0.11   | -0.11% |           |           | 95.72     | 96.82     | 0.21% #     |
|                                                |             |            |         |        |           |           |           |           |             |

#### Athex Indices

Indices volume of transactions

Indices closing prices