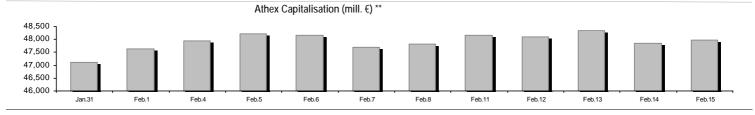

# **Summary of Markets**

| Athex Capitalisation (mill. €) **:                                                          | 47,973.01          |         | Derivatives Total Open Interest                    | 295,936 |         |
|---------------------------------------------------------------------------------------------|--------------------|---------|----------------------------------------------------|---------|---------|
| Daily change: mill. €   %                                                                   | 111.43             | 0.23%   | in Index Futures   % daily chng                    | 4,843   | 0.19%   |
| Yearly Avg Capitalisation: mill. €   % chng prev year Avg                                   | 46,923.74          | -9.99%  | in Stock Futures   % daily chng                    | 287,758 | 0.90%   |
| Athex Composite Share Price Index   % daily chng                                            | 655.10             | 0.16%   | in Index Options   % daily chng                    | 2,171   | 0.32%   |
| Athex Composite Share Price Index Capitalisation (mill. $\in$ ) Daily change (mill. $\in$ ) | 42,611.86<br>97.36 |         | in Stock Options   % daily chng                    | 1,164   | 0.00%   |
| Securities' Transactions Value with Block Trades Method 6-1 (                               | 26,655.42          |         | Derivatives Contracts Volume:                      | 12,788  |         |
| Daily change: %                                                                             | -17,666.29         | -39.86% | Daily change: pieces   %                           | -11,581 | -47.52% |
| YtD Avg Trans. Value: thou. $\in$   % chng prev year Avg                                    | 36,030.49          | -34.40% | YtD Avg Derivatives Contracts % chng prev year Avg | 23,070  | -58.81% |
| Blocks Transactions Value of Method 6-1 (thou. €)                                           | 633.00             |         | Derivatives Trades Number:                         | 1,267   |         |
| Blocks Transactions Value of Method 6-2 & 6-3 (thou. €)                                     | 0.43               |         | Daily change: number   %                           | -1,337  | -51.34% |
| Bonds Transactions Value (thou.€)                                                           | 225.30             |         | YtD Avg Trades number % chng prev year Avg         | 2,126   | -21.60% |
| Securities' Transactions Volume with Block Trades Method 6-1 (                              | th 13,993.         | 58      | Lending Total Open Interest                        | 298,053 |         |
| Daily change: thou. pieces   %                                                              | -7,405.33          | -34.61% | Daily change: pieces   %                           | 7,521   | 2.59%   |
| YtD Avg Volume: % chng prev year Avg                                                        | 21,623.52          | -41.80% | Lending Volume (Multilateral/Bilateral)            | 38,071  |         |
| Blocks Transactions Volume of Method 6-1 (thou. Pieces)                                     | 600.00             |         | Daily change: pieces   %                           | 2,884   |         |
| Blocks Transactions Volume of Method 6-2 & 6-3 (thou. Pieces                                | 0.45               |         |                                                    |         |         |
| Bonds Transactions Volume                                                                   | 220,000            |         | Multilateral Lending                               | 15,571  |         |
| bonus transactions volume                                                                   | 220,000            |         | Bilateral Lending                                  | 22,500  |         |
|                                                                                             |                    |         |                                                    |         |         |
| Securities' Trades Number with Block Trades Method 6-1                                      | 13,545             |         | Lending Trades Number:                             | 13      | 8.33%   |
| Daily change: number   %                                                                    | -5,680             | -29.54% | Daily change: %                                    | 1       |         |
| YtD Avg Trades number % chng prev year Avg                                                  | 18,745             | -7.80%  | Multilateral Lending Trades Number                 | 11      |         |
| Number of Blocks Method 6-1                                                                 | 2                  |         | ŭ                                                  | 2       |         |
| Number of Blocks Method 6-2 & 6-3                                                           | 1                  |         | Bilateral Lending Trades Number                    | 2       |         |
| Number of Bonds Transactions                                                                | 26                 |         |                                                    |         |         |