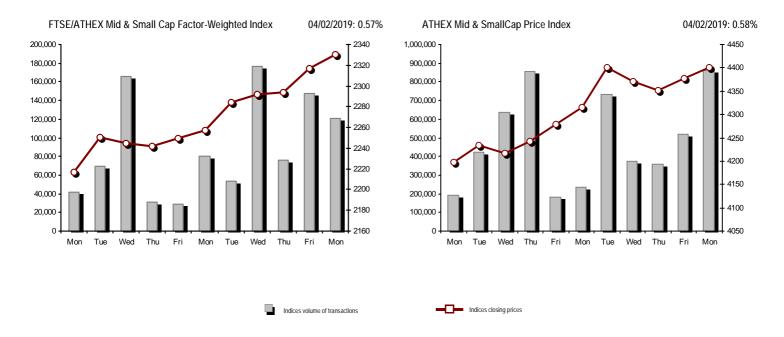

| Athex Indices                                  |             |            |        |        |           |           |           |           |                  |
|------------------------------------------------|-------------|------------|--------|--------|-----------|-----------|-----------|-----------|------------------|
| Index name                                     | 04/02/2019  | 01/02/2019 | pts.   | %      | Min       | Max       | Year min  | Year max  | Year change      |
| Athex Composite Share Price Index              | 647.19 #    | 641.48     | 5.71   | 0.89%  | 641.48    | 647.72    | 600.12    | 647.72    | 5.53% #          |
| FTSE/Athex Large Cap                           | 1,720.21 #  | 1,705.66   | 14.55  | 0.85%  | 1,705.66  | 1,720.44  | 1,580.73  | 1,720.44  | 6.95% #          |
| FTSE/Athex Mid Cap Index                       | 1,050.74 #  | 1,044.71   | 6.03   | 0.58%  | 1,042.02  | 1,053.92  | 945.49    | 1,056.70  | 7.76% #          |
| FTSE/ATHEX-CSE Banking Index                   | 298.90 #    | 291.35     | 7.55   | 2.59%  | 291.35    | 303.96    | 275.15    | 357.31    | -10.17% Œ        |
| FTSE/ATHEX Global Traders Index Plus           | 2,131.90 #  | 2,116.02   | 15.88  | 0.75%  | 2,114.66  | 2,131.98  | 1,947.04  | 2,131.98  | 6.89% #          |
| FTSE/ATHEX Global Traders Index                | 2,072.61    | 2,072.76   | -0.15  | -0.01% | 2,061.34  | 2,073.86  | 1,866.67  | 2,074.82  | 9.24% #          |
| FTSE/ATHEX Mid & Small Cap Factor-Weighted Ind | 2,329.97 #  | 2,316.82   | 13.15  | 0.57%  | 2,315.55  | 2,330.22  | 2,173.67  | 2,330.22  | 5.18% #          |
| ATHEX Mid & SmallCap Price Index               | 4,401.41 #  | 4,376.21   | 25.20  | 0.58%  | 4,331.07  | 4,424.21  | 3,914.71  | 4,424.21  | 11.09% #         |
| FTSE/Athex Market Index                        | 427.11 #    | 423.52     | 3.59   | 0.85%  | 423.52    | 427.17    | 392.32    | 427.17    | 7.00% #          |
| FTSE Med Index                                 | 4,320.22 #  | 4,310.53   | 9.69   | 0.22%  |           |           | 3,966.78  | 4,320.22  | 8.96% #          |
| Athex Composite Index Total Return Index       | 1,027.18 #  | 1,018.11   | 9.07   | 0.89%  | 1,018.11  | 1,028.02  | 952.47    | 1,028.02  | 5.53% #          |
| FTSE/Athex Large Cap Total Return              | 2,502.70 #  | 2,481.53   | 21.17  | 0.85%  |           |           | 2,321.35  | 2,502.70  | 6.95% #          |
| FTSE/ATHEX Large Cap Net Total Return          | 754.03 #    | 747.65     | 6.38   | 0.85%  | 747.65    | 754.13    | 692.89    | 754.13    | 6.95% #          |
| FTSE/Athex Mid Cap Total Return                | 1,296.88 #  | 1,289.44   | 7.44   | 0.58%  |           |           | 1,180.35  | 1,296.88  | 7.76% #          |
| FTSE/ATHEX-CSE Banking Total Return Index      | 281.60 #    | 274.99     | 6.61   | 2.40%  |           |           | 265.40    | 334.65    | -10.17% <b>Œ</b> |
| Hellenic Mid & Small Cap Index                 | 958.57 #    | 952.00     | 6.57   | 0.69%  | 950.82    | 958.78    | 884.70    | 958.78    | 5.73% #          |
| FTSE/Athex Banks                               | 394.92 #    | 384.94     | 9.98   | 2.59%  | 384.94    | 401.61    | 363.54    | 472.09    | -10.17% <b>Œ</b> |
| FTSE/Athex Financial Services                  | 786.45 #    | 772.54     | 13.91  | 1.80%  | 772.54    | 786.75    | 744.92    | 787.43    | 0.79% #          |
| FTSE/Athex Industrial Goods & Services         | 2,161.70 #  | 2,117.43   | 44.27  | 2.09%  | 2,117.43  | 2,167.15  | 1,884.26  | 2,167.15  | 13.21% #         |
| FTSE/Athex Retail                              | 69.24 0     | 70.72      | -1.48  | -2.09% | 69.24     | 71.21     | 58.44     | 71.21     | 15.57% #         |
| FTSE/ATHEX Real Estate                         | 3,279.40 #  | 3,264.83   | 14.57  | 0.45%  | 3,264.83  | 3,309.37  | 2,928.70  | 3,309.37  | 8.59% #          |
| FTSE/Athex Personal & Household Goods          | 7,718.13 g  | 7,729.94   | -11.81 | -0.15% | 7,680.11  | 7,732.96  | 6,649.54  | 7,765.12  | 12.21% #         |
| FTSE/Athex Food & Beverage                     | 11,367.66 # | 11,185.65  | 182.01 | 1.63%  | 11,185.45 | 11,367.97 | 10,000.70 | 11,367.97 | 12.43% #         |
| FTSE/Athex Basic Resources                     | 3,540.10    | 3,543.07   | -2.97  | -0.08% | 3,426.27  | 3,543.07  | 3,146.82  | 3,619.37  | 7.90% #          |
| FTSE/Athex Construction & Materials            | 2,613.14 #  | 2,590.68   | 22.46  | 0.87%  | 2,584.08  | 2,616.90  | 2,473.36  | 2,655.02  | 1.19% #          |
| FTSE/Athex Oil & Gas                           | 5,156.12 #  | 5,089.48   | 66.64  | 1.31%  | 5,052.32  | 5,156.12  | 4,670.67  | 5,156.12  | 6.09% #          |
| FTSE/Athex Chemicals                           | 9,275.98 g  | 9,319.13   | -43.15 | -0.46% | 8,930.83  | 9,319.13  | 7,722.79  | 9,319.13  | 13.46% #         |
| FTSE/Athex Travel & Leisure                    | 1,470.57 #  | 1,470.18   | 0.39   | 0.03%  | 1,467.15  | 1,481.27  | 1,309.57  | 1,511.35  | 11.15% #         |
| FTSE/Athex Technology                          | 762.41 #    | 753.21     | 9.20   | 1.22%  | 750.75    | 765.65    | 692.80    | 765.65    | 7.50% #          |
| FTSE/Athex Telecommunications                  | 2,956.26 0  | 3,025.07   | -68.81 | -2.27% | 2,945.25  | 3,025.07  | 2,614.94  | 3,071.87  | 12.81% #         |
| FTSE/Athex Utilities                           | 1,880.78 #  | 1,868.96   | 11.82  | 0.63%  | 1,865.83  | 1,883.05  | 1,729.19  | 1,886.80  | 6.92% #          |
| Athex All Share Index                          | 168.85 #    | 167.67     | 1.18   | 0.71%  | 168.85    | 168.85    | 157.01    | 168.85    | 6.86% #          |
| Hellenic Corporate Bond Index                  | 117.74 0    | 117.77     | -0.03  | -0.02% |           |           | 116.31    | 117.77    | 1.21% #          |
| Hellenic Corporate Bond Price Index            | 96.64 0     | 96.67      | -0.03  | -0.03% |           |           | 95.72     | 96.67     | 0.89% #          |