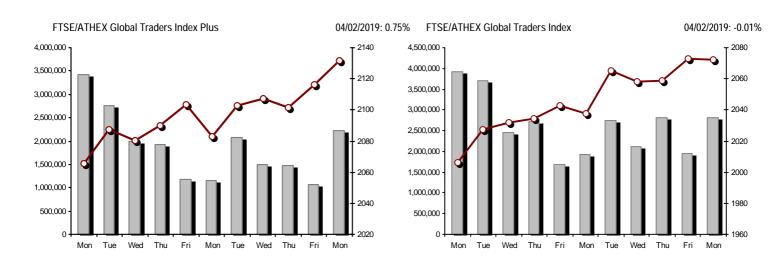

| Athex Indices                                  |             |            |        |        |           |           |           |           |                  |
|------------------------------------------------|-------------|------------|--------|--------|-----------|-----------|-----------|-----------|------------------|
| Index name                                     | 04/02/2019  | 01/02/2019 | pts.   | %      | Min       | Max       | Year min  | Year max  | Year change      |
| Athex Composite Share Price Index              | 647.19 #    | 641.48     | 5.71   | 0.89%  | 641.48    | 647.72    | 600.12    | 647.72    | 5.53% #          |
| FTSE/Athex Large Cap                           | 1,720.21 #  | 1,705.66   | 14.55  | 0.85%  | 1,705.66  | 1,720.44  | 1,580.73  | 1,720.44  | 6.95% #          |
| FTSE/Athex Mid Cap Index                       | 1,050.74 #  | 1,044.71   | 6.03   | 0.58%  | 1,042.02  | 1,053.92  | 945.49    | 1,056.70  | 7.76% #          |
| FTSE/ATHEX-CSE Banking Index                   | 298.90 #    | 291.35     | 7.55   | 2.59%  | 291.35    | 303.96    | 275.15    | 357.31    | -10.17% Œ        |
| FTSE/ATHEX Global Traders Index Plus           | 2,131.90 #  | 2,116.02   | 15.88  | 0.75%  | 2,114.66  | 2,131.98  | 1,947.04  | 2,131.98  | 6.89% #          |
| FTSE/ATHEX Global Traders Index                | 2,072.61    | 2,072.76   | -0.15  | -0.01% | 2,061.34  | 2,073.86  | 1,866.67  | 2,074.82  | 9.24% #          |
| FTSE/ATHEX Mid & Small Cap Factor-Weighted Ind | 2,329.97 #  | 2,316.82   | 13.15  | 0.57%  | 2,315.55  | 2,330.22  | 2,173.67  | 2,330.22  | 5.18% #          |
| ATHEX Mid & SmallCap Price Index               | 4,401.41 #  | 4,376.21   | 25.20  | 0.58%  | 4,331.07  | 4,424.21  | 3,914.71  | 4,424.21  | 11.09% #         |
| FTSE/Athex Market Index                        | 427.11 #    | 423.52     | 3.59   | 0.85%  | 423.52    | 427.17    | 392.32    | 427.17    | 7.00% #          |
| FTSE Med Index                                 | 4,320.22 #  | 4,310.53   | 9.69   | 0.22%  |           |           | 3,966.78  | 4,320.22  | 8.96% #          |
| Athex Composite Index Total Return Index       | 1,027.18 #  | 1,018.11   | 9.07   | 0.89%  | 1,018.11  | 1,028.02  | 952.47    | 1,028.02  | 5.53% #          |
| FTSE/Athex Large Cap Total Return              | 2,502.70 #  | 2,481.53   | 21.17  | 0.85%  |           |           | 2,321.35  | 2,502.70  | 6.95% #          |
| FTSE/ATHEX Large Cap Net Total Return          | 754.03 #    | 747.65     | 6.38   | 0.85%  | 747.65    | 754.13    | 692.89    | 754.13    | 6.95% #          |
| FTSE/Athex Mid Cap Total Return                | 1,296.88 #  | 1,289.44   | 7.44   | 0.58%  |           |           | 1,180.35  | 1,296.88  | 7.76% #          |
| FTSE/ATHEX-CSE Banking Total Return Index      | 281.60 #    | 274.99     | 6.61   | 2.40%  |           |           | 265.40    | 334.65    | -10.17% <b>Œ</b> |
| Hellenic Mid & Small Cap Index                 | 958.57 #    | 952.00     | 6.57   | 0.69%  | 950.82    | 958.78    | 884.70    | 958.78    | 5.73% #          |
| FTSE/Athex Banks                               | 394.92 #    | 384.94     | 9.98   | 2.59%  | 384.94    | 401.61    | 363.54    | 472.09    | -10.17% <b>Œ</b> |
| FTSE/Athex Financial Services                  | 786.45 #    | 772.54     | 13.91  | 1.80%  | 772.54    | 786.75    | 744.92    | 787.43    | 0.79% #          |
| FTSE/Athex Industrial Goods & Services         | 2,161.70 #  | 2,117.43   | 44.27  | 2.09%  | 2,117.43  | 2,167.15  | 1,884.26  | 2,167.15  | 13.21% #         |
| FTSE/Athex Retail                              | 69.24 0     | 70.72      | -1.48  | -2.09% | 69.24     | 71.21     | 58.44     | 71.21     | 15.57% #         |
| FTSE/ATHEX Real Estate                         | 3,279.40 #  | 3,264.83   | 14.57  | 0.45%  | 3,264.83  | 3,309.37  | 2,928.70  | 3,309.37  | 8.59% #          |
| FTSE/Athex Personal & Household Goods          | 7,718.13 g  | 7,729.94   | -11.81 | -0.15% | 7,680.11  | 7,732.96  | 6,649.54  | 7,765.12  | 12.21% #         |
| FTSE/Athex Food & Beverage                     | 11,367.66 # | 11,185.65  | 182.01 | 1.63%  | 11,185.45 | 11,367.97 | 10,000.70 | 11,367.97 | 12.43% #         |
| FTSE/Athex Basic Resources                     | 3,540.10    | 3,543.07   | -2.97  | -0.08% | 3,426.27  | 3,543.07  | 3,146.82  | 3,619.37  | 7.90% #          |
| FTSE/Athex Construction & Materials            | 2,613.14 #  | 2,590.68   | 22.46  | 0.87%  | 2,584.08  | 2,616.90  | 2,473.36  | 2,655.02  | 1.19% #          |
| FTSE/Athex Oil & Gas                           | 5,156.12 #  | 5,089.48   | 66.64  | 1.31%  | 5,052.32  | 5,156.12  | 4,670.67  | 5,156.12  | 6.09% #          |
| FTSE/Athex Chemicals                           | 9,275.98 g  | 9,319.13   | -43.15 | -0.46% | 8,930.83  | 9,319.13  | 7,722.79  | 9,319.13  | 13.46% #         |
| FTSE/Athex Travel & Leisure                    | 1,470.57 #  | 1,470.18   | 0.39   | 0.03%  | 1,467.15  | 1,481.27  | 1,309.57  | 1,511.35  | 11.15% #         |
| FTSE/Athex Technology                          | 762.41 #    | 753.21     | 9.20   | 1.22%  | 750.75    | 765.65    | 692.80    | 765.65    | 7.50% #          |
| FTSE/Athex Telecommunications                  | 2,956.26 0  | 3,025.07   | -68.81 | -2.27% | 2,945.25  | 3,025.07  | 2,614.94  | 3,071.87  | 12.81% #         |
| FTSE/Athex Utilities                           | 1,880.78 #  | 1,868.96   | 11.82  | 0.63%  | 1,865.83  | 1,883.05  | 1,729.19  | 1,886.80  | 6.92% #          |
| Athex All Share Index                          | 168.85 #    | 167.67     | 1.18   | 0.71%  | 168.85    | 168.85    | 157.01    | 168.85    | 6.86% #          |
| Hellenic Corporate Bond Index                  | 117.74 0    | 117.77     | -0.03  | -0.02% |           |           | 116.31    | 117.77    | 1.21% #          |
| Hellenic Corporate Bond Price Index            | 96.64 0     | 96.67      | -0.03  | -0.03% |           |           | 95.72     | 96.67     | 0.89% #          |