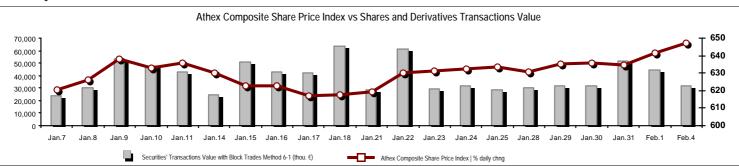

#### Summary of Markets

| Athex Capitalisation (mill. €) **:                                                                    | 47,955.21           |         | Derivatives Total Open Interest                    | 281,010 |         |
|-------------------------------------------------------------------------------------------------------|---------------------|---------|----------------------------------------------------|---------|---------|
| Daily change: mill. €   %                                                                             | 334.69              | 0.70%   | in Index Futures   % daily chng                    | 3,657   | 0.00%   |
| Yearly Avg Capitalisation: mill. $\in \%$ chng prev year Avg                                          | 46,505.62           | -10.79% | in Stock Futures   % daily chng                    | 274,483 | 0.00%   |
| Athex Composite Share Price Index   % daily chng                                                      | 647.19              | 0.89%   | in Index Options   % daily chng                    | 1,709   | 0.00%   |
| Athex Composite Share Price Index Capitalisation (mill. $\epsilon$ ) Daily change (mill. $\epsilon$ ) | 42,646.51<br>312.02 |         | in Stock Options   % daily chng                    | 1,161   | 0.00%   |
| Securities' Transactions Value with Block Trades Method 6-1 (                                         | 31,771.75           |         | Derivatives Contracts Volume:                      | 34,583  |         |
| Daily change: %                                                                                       | -12,966.98          | -28.98% | Daily change: pieces   %                           | 2,998   | 9.49%   |
| YtD Avg Trans. Value: thou. $\varepsilon \mid \%$ chng prev year Avg                                  | 37,517.68           | -31.69% | YtD Avg Derivatives Contracts % chng prev year Avg | 20,232  | -63.88% |
| Blocks Transactions Value of Method 6-1 (thou. €)                                                     | 0.00                |         | Derivatives Trades Number:                         | 3,125   |         |
| Blocks Transactions Value of Method 6-2 & 6-3 (thou. €)                                               | 83.70               |         | Daily change: number   %                           | 1,220   | 64.04%  |
| Bonds Transactions Value (thou.€)                                                                     | 144.78              |         | YtD Avg Trades number % chng prev year Avg         | 1,905   | -29.74% |
| Securities' Transactions Volume with Block Trades Method 6-1 (                                        | th 21,290.          | 03      | Lending Total Open Interest                        | 332,077 |         |
| Daily change: thou. pieces   %                                                                        | -4,736.37           | -18.20% | Daily change: pieces   %                           | 0       | 0.00%   |
| YtD Avg Volume: % chng prev year Avg                                                                  | 21,878.57           | -41.11% | Lending Volume (Multilateral/Bilateral)            | 1,954   |         |
| Blocks Transactions Volume of Method 6-1 (thou. Pieces)                                               | 0.00                |         | Daily change: pieces   %                           | -73,420 |         |
| Blocks Transactions Volume of Method 6-2 & 6-3 (thou. Pieces                                          | 18.04               |         |                                                    |         |         |
| Bonds Transactions Volume                                                                             | 142,000             |         | Multilateral Lending                               | 1,954   |         |
| Donas Transactions Volume                                                                             | ·                   |         | Bilateral Lending                                  | 0       |         |
|                                                                                                       |                     |         |                                                    |         |         |
| Securities' Trades Number with Block Trades Method 6-1                                                | 24,162              |         | Lending Trades Number:                             | 3       | -82.35% |
| Daily change: number   %                                                                              | 6,412               | 36.12%  | Daily change: %                                    | -14     |         |
| YtD Avg Trades number % chng prev year Avg                                                            | 18,611              | -8.46%  | Multilateral Lending Trades Number                 | 3       |         |
| Number of Blocks Method 6-1                                                                           | 0                   |         | ŭ                                                  | 0       |         |
| Number of Blocks Method 6-2 & 6-3                                                                     | 1                   |         | Bilateral Lending Trades Number                    | Ü       |         |
| Number of Bonds Transactions                                                                          | 25                  |         |                                                    |         |         |

| Athex Indices                                  |             |            |        |        |           |           |           |           |                  |
|------------------------------------------------|-------------|------------|--------|--------|-----------|-----------|-----------|-----------|------------------|
| Index name                                     | 04/02/2019  | 01/02/2019 | pts.   | %      | Min       | Max       | Year min  | Year max  | Year change      |
| Athex Composite Share Price Index              | 647.19 #    | 641.48     | 5.71   | 0.89%  | 641.48    | 647.72    | 600.12    | 647.72    | 5.53% #          |
| FTSE/Athex Large Cap                           | 1,720.21 #  | 1,705.66   | 14.55  | 0.85%  | 1,705.66  | 1,720.44  | 1,580.73  | 1,720.44  | 6.95% #          |
| FTSE/Athex Mid Cap Index                       | 1,050.74 #  | 1,044.71   | 6.03   | 0.58%  | 1,042.02  | 1,053.92  | 945.49    | 1,056.70  | 7.76% #          |
| FTSE/ATHEX-CSE Banking Index                   | 298.90 #    | 291.35     | 7.55   | 2.59%  | 291.35    | 303.96    | 275.15    | 357.31    | -10.17% Œ        |
| FTSE/ATHEX Global Traders Index Plus           | 2,131.90 #  | 2,116.02   | 15.88  | 0.75%  | 2,114.66  | 2,131.98  | 1,947.04  | 2,131.98  | 6.89% #          |
| FTSE/ATHEX Global Traders Index                | 2,072.61    | 2,072.76   | -0.15  | -0.01% | 2,061.34  | 2,073.86  | 1,866.67  | 2,074.82  | 9.24% #          |
| FTSE/ATHEX Mid & Small Cap Factor-Weighted Ind | 2,329.97 #  | 2,316.82   | 13.15  | 0.57%  | 2,315.55  | 2,330.22  | 2,173.67  | 2,330.22  | 5.18% #          |
| ATHEX Mid & SmallCap Price Index               | 4,401.41 #  | 4,376.21   | 25.20  | 0.58%  | 4,331.07  | 4,424.21  | 3,914.71  | 4,424.21  | 11.09% #         |
| FTSE/Athex Market Index                        | 427.11 #    | 423.52     | 3.59   | 0.85%  | 423.52    | 427.17    | 392.32    | 427.17    | 7.00% #          |
| FTSE Med Index                                 | 4,320.22 #  | 4,310.53   | 9.69   | 0.22%  |           |           | 3,966.78  | 4,320.22  | 8.96% #          |
| Athex Composite Index Total Return Index       | 1,027.18 #  | 1,018.11   | 9.07   | 0.89%  | 1,018.11  | 1,028.02  | 952.47    | 1,028.02  | 5.53% #          |
| FTSE/Athex Large Cap Total Return              | 2,502.70 #  | 2,481.53   | 21.17  | 0.85%  |           |           | 2,321.35  | 2,502.70  | 6.95% #          |
| FTSE/ATHEX Large Cap Net Total Return          | 754.03 #    | 747.65     | 6.38   | 0.85%  | 747.65    | 754.13    | 692.89    | 754.13    | 6.95% #          |
| FTSE/Athex Mid Cap Total Return                | 1,296.88 #  | 1,289.44   | 7.44   | 0.58%  |           |           | 1,180.35  | 1,296.88  | 7.76% #          |
| FTSE/ATHEX-CSE Banking Total Return Index      | 281.60 #    | 274.99     | 6.61   | 2.40%  |           |           | 265.40    | 334.65    | -10.17% <b>Œ</b> |
| Hellenic Mid & Small Cap Index                 | 958.57 #    | 952.00     | 6.57   | 0.69%  | 950.82    | 958.78    | 884.70    | 958.78    | 5.73% #          |
| FTSE/Athex Banks                               | 394.92 #    | 384.94     | 9.98   | 2.59%  | 384.94    | 401.61    | 363.54    | 472.09    | -10.17% <b>Œ</b> |
| FTSE/Athex Financial Services                  | 786.45 #    | 772.54     | 13.91  | 1.80%  | 772.54    | 786.75    | 744.92    | 787.43    | 0.79% #          |
| FTSE/Athex Industrial Goods & Services         | 2,161.70 #  | 2,117.43   | 44.27  | 2.09%  | 2,117.43  | 2,167.15  | 1,884.26  | 2,167.15  | 13.21% #         |
| FTSE/Athex Retail                              | 69.24 0     | 70.72      | -1.48  | -2.09% | 69.24     | 71.21     | 58.44     | 71.21     | 15.57% #         |
| FTSE/ATHEX Real Estate                         | 3,279.40 #  | 3,264.83   | 14.57  | 0.45%  | 3,264.83  | 3,309.37  | 2,928.70  | 3,309.37  | 8.59% #          |
| FTSE/Athex Personal & Household Goods          | 7,718.13 g  | 7,729.94   | -11.81 | -0.15% | 7,680.11  | 7,732.96  | 6,649.54  | 7,765.12  | 12.21% #         |
| FTSE/Athex Food & Beverage                     | 11,367.66 # | 11,185.65  | 182.01 | 1.63%  | 11,185.45 | 11,367.97 | 10,000.70 | 11,367.97 | 12.43% #         |
| FTSE/Athex Basic Resources                     | 3,540.10    | 3,543.07   | -2.97  | -0.08% | 3,426.27  | 3,543.07  | 3,146.82  | 3,619.37  | 7.90% #          |
| FTSE/Athex Construction & Materials            | 2,613.14 #  | 2,590.68   | 22.46  | 0.87%  | 2,584.08  | 2,616.90  | 2,473.36  | 2,655.02  | 1.19% #          |
| FTSE/Athex Oil & Gas                           | 5,156.12 #  | 5,089.48   | 66.64  | 1.31%  | 5,052.32  | 5,156.12  | 4,670.67  | 5,156.12  | 6.09% #          |
| FTSE/Athex Chemicals                           | 9,275.98 g  | 9,319.13   | -43.15 | -0.46% | 8,930.83  | 9,319.13  | 7,722.79  | 9,319.13  | 13.46% #         |
| FTSE/Athex Travel & Leisure                    | 1,470.57 #  | 1,470.18   | 0.39   | 0.03%  | 1,467.15  | 1,481.27  | 1,309.57  | 1,511.35  | 11.15% #         |
| FTSE/Athex Technology                          | 762.41 #    | 753.21     | 9.20   | 1.22%  | 750.75    | 765.65    | 692.80    | 765.65    | 7.50% #          |
| FTSE/Athex Telecommunications                  | 2,956.26 0  | 3,025.07   | -68.81 | -2.27% | 2,945.25  | 3,025.07  | 2,614.94  | 3,071.87  | 12.81% #         |
| FTSE/Athex Utilities                           | 1,880.78 #  | 1,868.96   | 11.82  | 0.63%  | 1,865.83  | 1,883.05  | 1,729.19  | 1,886.80  | 6.92% #          |
| Athex All Share Index                          | 168.85 #    | 167.67     | 1.18   | 0.71%  | 168.85    | 168.85    | 157.01    | 168.85    | 6.86% #          |
| Hellenic Corporate Bond Index                  | 117.74 0    | 117.77     | -0.03  | -0.02% |           |           | 116.31    | 117.77    | 1.21% #          |
| Hellenic Corporate Bond Price Index            | 96.64 0     | 96.67      | -0.03  | -0.03% |           |           | 95.72     | 96.67     | 0.89% #          |