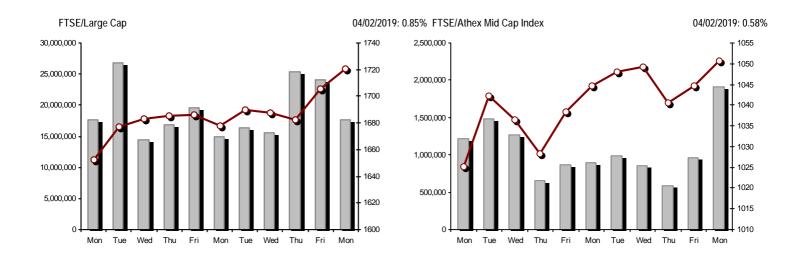

| Athex Indices                                  |             |            |        |        |           |           |           |           |                  |
|------------------------------------------------|-------------|------------|--------|--------|-----------|-----------|-----------|-----------|------------------|
| Index name                                     | 04/02/2019  | 01/02/2019 | pts.   | %      | Min       | Max       | Year min  | Year max  | Year change      |
| Athex Composite Share Price Index              | 647.19 #    | 641.48     | 5.71   | 0.89%  | 641.48    | 647.72    | 600.12    | 647.72    | 5.53% #          |
| FTSE/Athex Large Cap                           | 1,720.21 #  | 1,705.66   | 14.55  | 0.85%  | 1,705.66  | 1,720.44  | 1,580.73  | 1,720.44  | 6.95% #          |
| FTSE/Athex Mid Cap Index                       | 1,050.74 #  | 1,044.71   | 6.03   | 0.58%  | 1,042.02  | 1,053.92  | 945.49    | 1,056.70  | 7.76% #          |
| FTSE/ATHEX-CSE Banking Index                   | 298.90 #    | 291.35     | 7.55   | 2.59%  | 291.35    | 303.96    | 275.15    | 357.31    | -10.17% Œ        |
| FTSE/ATHEX Global Traders Index Plus           | 2,131.90 #  | 2,116.02   | 15.88  | 0.75%  | 2,114.66  | 2,131.98  | 1,947.04  | 2,131.98  | 6.89% #          |
| FTSE/ATHEX Global Traders Index                | 2,072.61    | 2,072.76   | -0.15  | -0.01% | 2,061.34  | 2,073.86  | 1,866.67  | 2,074.82  | 9.24% #          |
| FTSE/ATHEX Mid & Small Cap Factor-Weighted Ind | 2,329.97 #  | 2,316.82   | 13.15  | 0.57%  | 2,315.55  | 2,330.22  | 2,173.67  | 2,330.22  | 5.18% #          |
| ATHEX Mid & SmallCap Price Index               | 4,401.41 #  | 4,376.21   | 25.20  | 0.58%  | 4,331.07  | 4,424.21  | 3,914.71  | 4,424.21  | 11.09% #         |
| FTSE/Athex Market Index                        | 427.11 #    | 423.52     | 3.59   | 0.85%  | 423.52    | 427.17    | 392.32    | 427.17    | 7.00% #          |
| FTSE Med Index                                 | 4,320.22 #  | 4,310.53   | 9.69   | 0.22%  |           |           | 3,966.78  | 4,320.22  | 8.96% #          |
| Athex Composite Index Total Return Index       | 1,027.18 #  | 1,018.11   | 9.07   | 0.89%  | 1,018.11  | 1,028.02  | 952.47    | 1,028.02  | 5.53% #          |
| FTSE/Athex Large Cap Total Return              | 2,502.70 #  | 2,481.53   | 21.17  | 0.85%  |           |           | 2,321.35  | 2,502.70  | 6.95% #          |
| FTSE/ATHEX Large Cap Net Total Return          | 754.03 #    | 747.65     | 6.38   | 0.85%  | 747.65    | 754.13    | 692.89    | 754.13    | 6.95% #          |
| FTSE/Athex Mid Cap Total Return                | 1,296.88 #  | 1,289.44   | 7.44   | 0.58%  |           |           | 1,180.35  | 1,296.88  | 7.76% #          |
| FTSE/ATHEX-CSE Banking Total Return Index      | 281.60 #    | 274.99     | 6.61   | 2.40%  |           |           | 265.40    | 334.65    | -10.17% <b>Œ</b> |
| Hellenic Mid & Small Cap Index                 | 958.57 #    | 952.00     | 6.57   | 0.69%  | 950.82    | 958.78    | 884.70    | 958.78    | 5.73% #          |
| FTSE/Athex Banks                               | 394.92 #    | 384.94     | 9.98   | 2.59%  | 384.94    | 401.61    | 363.54    | 472.09    | -10.17% <b>Œ</b> |
| FTSE/Athex Financial Services                  | 786.45 #    | 772.54     | 13.91  | 1.80%  | 772.54    | 786.75    | 744.92    | 787.43    | 0.79% #          |
| FTSE/Athex Industrial Goods & Services         | 2,161.70 #  | 2,117.43   | 44.27  | 2.09%  | 2,117.43  | 2,167.15  | 1,884.26  | 2,167.15  | 13.21% #         |
| FTSE/Athex Retail                              | 69.24 0     | 70.72      | -1.48  | -2.09% | 69.24     | 71.21     | 58.44     | 71.21     | 15.57% #         |
| FTSE/ATHEX Real Estate                         | 3,279.40 #  | 3,264.83   | 14.57  | 0.45%  | 3,264.83  | 3,309.37  | 2,928.70  | 3,309.37  | 8.59% #          |
| FTSE/Athex Personal & Household Goods          | 7,718.13 g  | 7,729.94   | -11.81 | -0.15% | 7,680.11  | 7,732.96  | 6,649.54  | 7,765.12  | 12.21% #         |
| FTSE/Athex Food & Beverage                     | 11,367.66 # | 11,185.65  | 182.01 | 1.63%  | 11,185.45 | 11,367.97 | 10,000.70 | 11,367.97 | 12.43% #         |
| FTSE/Athex Basic Resources                     | 3,540.10    | 3,543.07   | -2.97  | -0.08% | 3,426.27  | 3,543.07  | 3,146.82  | 3,619.37  | 7.90% #          |
| FTSE/Athex Construction & Materials            | 2,613.14 #  | 2,590.68   | 22.46  | 0.87%  | 2,584.08  | 2,616.90  | 2,473.36  | 2,655.02  | 1.19% #          |
| FTSE/Athex Oil & Gas                           | 5,156.12 #  | 5,089.48   | 66.64  | 1.31%  | 5,052.32  | 5,156.12  | 4,670.67  | 5,156.12  | 6.09% #          |
| FTSE/Athex Chemicals                           | 9,275.98 g  | 9,319.13   | -43.15 | -0.46% | 8,930.83  | 9,319.13  | 7,722.79  | 9,319.13  | 13.46% #         |
| FTSE/Athex Travel & Leisure                    | 1,470.57 #  | 1,470.18   | 0.39   | 0.03%  | 1,467.15  | 1,481.27  | 1,309.57  | 1,511.35  | 11.15% #         |
| FTSE/Athex Technology                          | 762.41 #    | 753.21     | 9.20   | 1.22%  | 750.75    | 765.65    | 692.80    | 765.65    | 7.50% #          |
| FTSE/Athex Telecommunications                  | 2,956.26 0  | 3,025.07   | -68.81 | -2.27% | 2,945.25  | 3,025.07  | 2,614.94  | 3,071.87  | 12.81% #         |
| FTSE/Athex Utilities                           | 1,880.78 #  | 1,868.96   | 11.82  | 0.63%  | 1,865.83  | 1,883.05  | 1,729.19  | 1,886.80  | 6.92% #          |
| Athex All Share Index                          | 168.85 #    | 167.67     | 1.18   | 0.71%  | 168.85    | 168.85    | 157.01    | 168.85    | 6.86% #          |
| Hellenic Corporate Bond Index                  | 117.74 0    | 117.77     | -0.03  | -0.02% |           |           | 116.31    | 117.77    | 1.21% #          |
| Hellenic Corporate Bond Price Index            | 96.64 0     | 96.67      | -0.03  | -0.03% |           |           | 95.72     | 96.67     | 0.89% #          |