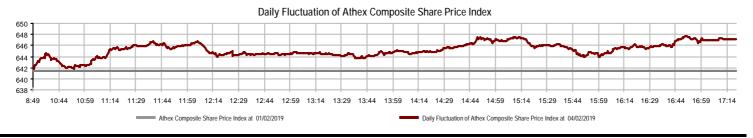

| Athex Indices                                  |             |            |        |        |           |           |           |           |                  |
|------------------------------------------------|-------------|------------|--------|--------|-----------|-----------|-----------|-----------|------------------|
| Index name                                     | 04/02/2019  | 01/02/2019 | pts.   | %      | Min       | Max       | Year min  | Year max  | Year change      |
| Athex Composite Share Price Index              | 647.19 #    | 641.48     | 5.71   | 0.89%  | 641.48    | 647.72    | 600.12    | 647.72    | 5.53% #          |
| FTSE/Athex Large Cap                           | 1,720.21 #  | 1,705.66   | 14.55  | 0.85%  | 1,705.66  | 1,720.44  | 1,580.73  | 1,720.44  | 6.95% #          |
| FTSE/Athex Mid Cap Index                       | 1,050.74 #  | 1,044.71   | 6.03   | 0.58%  | 1,042.02  | 1,053.92  | 945.49    | 1,056.70  | 7.76% #          |
| FTSE/ATHEX-CSE Banking Index                   | 298.90 #    | 291.35     | 7.55   | 2.59%  | 291.35    | 303.96    | 275.15    | 357.31    | -10.17% Œ        |
| FTSE/ATHEX Global Traders Index Plus           | 2,131.90 #  | 2,116.02   | 15.88  | 0.75%  | 2,114.66  | 2,131.98  | 1,947.04  | 2,131.98  | 6.89% #          |
| FTSE/ATHEX Global Traders Index                | 2,072.61    | 2,072.76   | -0.15  | -0.01% | 2,061.34  | 2,073.86  | 1,866.67  | 2,074.82  | 9.24% #          |
| FTSE/ATHEX Mid & Small Cap Factor-Weighted Ind | 2,329.97 #  | 2,316.82   | 13.15  | 0.57%  | 2,315.55  | 2,330.22  | 2,173.67  | 2,330.22  | 5.18% #          |
| ATHEX Mid & SmallCap Price Index               | 4,401.41 #  | 4,376.21   | 25.20  | 0.58%  | 4,331.07  | 4,424.21  | 3,914.71  | 4,424.21  | 11.09% #         |
| FTSE/Athex Market Index                        | 427.11 #    | 423.52     | 3.59   | 0.85%  | 423.52    | 427.17    | 392.32    | 427.17    | 7.00% #          |
| FTSE Med Index                                 | 4,320.22 #  | 4,310.53   | 9.69   | 0.22%  |           |           | 3,966.78  | 4,320.22  | 8.96% #          |
| Athex Composite Index Total Return Index       | 1,027.18 #  | 1,018.11   | 9.07   | 0.89%  | 1,018.11  | 1,028.02  | 952.47    | 1,028.02  | 5.53% #          |
| FTSE/Athex Large Cap Total Return              | 2,502.70 #  | 2,481.53   | 21.17  | 0.85%  |           |           | 2,321.35  | 2,502.70  | 6.95% #          |
| FTSE/ATHEX Large Cap Net Total Return          | 754.03 #    | 747.65     | 6.38   | 0.85%  | 747.65    | 754.13    | 692.89    | 754.13    | 6.95% #          |
| FTSE/Athex Mid Cap Total Return                | 1,296.88 #  | 1,289.44   | 7.44   | 0.58%  |           |           | 1,180.35  | 1,296.88  | 7.76% #          |
| FTSE/ATHEX-CSE Banking Total Return Index      | 281.60 #    | 274.99     | 6.61   | 2.40%  |           |           | 265.40    | 334.65    | -10.17% <b>Œ</b> |
| Hellenic Mid & Small Cap Index                 | 958.57 #    | 952.00     | 6.57   | 0.69%  | 950.82    | 958.78    | 884.70    | 958.78    | 5.73% #          |
| FTSE/Athex Banks                               | 394.92 #    | 384.94     | 9.98   | 2.59%  | 384.94    | 401.61    | 363.54    | 472.09    | -10.17% <b>Œ</b> |
| FTSE/Athex Financial Services                  | 786.45 #    | 772.54     | 13.91  | 1.80%  | 772.54    | 786.75    | 744.92    | 787.43    | 0.79% #          |
| FTSE/Athex Industrial Goods & Services         | 2,161.70 #  | 2,117.43   | 44.27  | 2.09%  | 2,117.43  | 2,167.15  | 1,884.26  | 2,167.15  | 13.21% #         |
| FTSE/Athex Retail                              | 69.24 0     | 70.72      | -1.48  | -2.09% | 69.24     | 71.21     | 58.44     | 71.21     | 15.57% #         |
| FTSE/ATHEX Real Estate                         | 3,279.40 #  | 3,264.83   | 14.57  | 0.45%  | 3,264.83  | 3,309.37  | 2,928.70  | 3,309.37  | 8.59% #          |
| FTSE/Athex Personal & Household Goods          | 7,718.13 g  | 7,729.94   | -11.81 | -0.15% | 7,680.11  | 7,732.96  | 6,649.54  | 7,765.12  | 12.21% #         |
| FTSE/Athex Food & Beverage                     | 11,367.66 # | 11,185.65  | 182.01 | 1.63%  | 11,185.45 | 11,367.97 | 10,000.70 | 11,367.97 | 12.43% #         |
| FTSE/Athex Basic Resources                     | 3,540.10    | 3,543.07   | -2.97  | -0.08% | 3,426.27  | 3,543.07  | 3,146.82  | 3,619.37  | 7.90% #          |
| FTSE/Athex Construction & Materials            | 2,613.14 #  | 2,590.68   | 22.46  | 0.87%  | 2,584.08  | 2,616.90  | 2,473.36  | 2,655.02  | 1.19% #          |
| FTSE/Athex Oil & Gas                           | 5,156.12 #  | 5,089.48   | 66.64  | 1.31%  | 5,052.32  | 5,156.12  | 4,670.67  | 5,156.12  | 6.09% #          |
| FTSE/Athex Chemicals                           | 9,275.98 g  | 9,319.13   | -43.15 | -0.46% | 8,930.83  | 9,319.13  | 7,722.79  | 9,319.13  | 13.46% #         |
| FTSE/Athex Travel & Leisure                    | 1,470.57 #  | 1,470.18   | 0.39   | 0.03%  | 1,467.15  | 1,481.27  | 1,309.57  | 1,511.35  | 11.15% #         |
| FTSE/Athex Technology                          | 762.41 #    | 753.21     | 9.20   | 1.22%  | 750.75    | 765.65    | 692.80    | 765.65    | 7.50% #          |
| FTSE/Athex Telecommunications                  | 2,956.26 0  | 3,025.07   | -68.81 | -2.27% | 2,945.25  | 3,025.07  | 2,614.94  | 3,071.87  | 12.81% #         |
| FTSE/Athex Utilities                           | 1,880.78 #  | 1,868.96   | 11.82  | 0.63%  | 1,865.83  | 1,883.05  | 1,729.19  | 1,886.80  | 6.92% #          |
| Athex All Share Index                          | 168.85 #    | 167.67     | 1.18   | 0.71%  | 168.85    | 168.85    | 157.01    | 168.85    | 6.86% #          |
| Hellenic Corporate Bond Index                  | 117.74 0    | 117.77     | -0.03  | -0.02% |           |           | 116.31    | 117.77    | 1.21% #          |
| Hellenic Corporate Bond Price Index            | 96.64 0     | 96.67      | -0.03  | -0.03% |           |           | 95.72     | 96.67     | 0.89% #          |