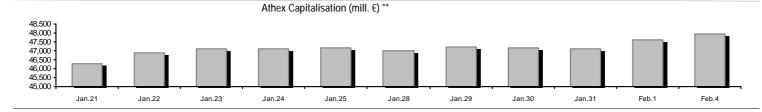

#### Summary of Markets

| Athex Capitalisation (mill. €) **:                                                                    | 47,955.21           |         | Derivatives Total Open Interest                    | 281,010 |         |
|-------------------------------------------------------------------------------------------------------|---------------------|---------|----------------------------------------------------|---------|---------|
| Daily change: mill. €   %                                                                             | 334.69              | 0.70%   | in Index Futures   % daily chng                    | 3,657   | 0.00%   |
| Yearly Avg Capitalisation: mill. $\in \%$ chng prev year Avg                                          | 46,505.62           | -10.79% | in Stock Futures   % daily chng                    | 274,483 | 0.00%   |
| Athex Composite Share Price Index   % daily chng                                                      | 647.19              | 0.89%   | in Index Options   % daily chng                    | 1,709   | 0.00%   |
| Athex Composite Share Price Index Capitalisation (mill. $\epsilon$ ) Daily change (mill. $\epsilon$ ) | 42,646.51<br>312.02 |         | in Stock Options   % daily chng                    | 1,161   | 0.00%   |
| Securities' Transactions Value with Block Trades Method 6-1 (                                         | 31,771.75           |         | Derivatives Contracts Volume:                      | 34,583  |         |
| Daily change: %                                                                                       | -12,966.98          | -28.98% | Daily change: pieces   %                           | 2,998   | 9.49%   |
| YtD Avg Trans. Value: thou. $\varepsilon \mid \%$ chng prev year Avg                                  | 37,517.68           | -31.69% | YtD Avg Derivatives Contracts % chng prev year Avg | 20,232  | -63.88% |
| Blocks Transactions Value of Method 6-1 (thou. €)                                                     | 0.00                |         | Derivatives Trades Number:                         | 3,125   |         |
| Blocks Transactions Value of Method 6-2 & 6-3 (thou. €)                                               | 83.70               |         | Daily change: number   %                           | 1,220   | 64.04%  |
| Bonds Transactions Value (thou.€)                                                                     | 144.78              |         | YtD Avg Trades number % chng prev year Avg         | 1,905   | -29.74% |
| Securities' Transactions Volume with Block Trades Method 6-1 (                                        | th 21,290.          | 03      | Lending Total Open Interest                        | 332,077 |         |
| Daily change: thou. pieces   %                                                                        | -4,736.37           | -18.20% | Daily change: pieces   %                           | 0       | 0.00%   |
| YtD Avg Volume: % chng prev year Avg                                                                  | 21,878.57           | -41.11% | Lending Volume (Multilateral/Bilateral)            | 1,954   |         |
| Blocks Transactions Volume of Method 6-1 (thou. Pieces)                                               | 0.00                |         | Daily change: pieces   %                           | -73,420 |         |
| Blocks Transactions Volume of Method 6-2 & 6-3 (thou. Pieces                                          | 18.04               |         |                                                    |         |         |
| Bonds Transactions Volume                                                                             | 142,000             |         | Multilateral Lending                               | 1,954   |         |
| Donas Transactions Volume                                                                             | ·                   |         | Bilateral Lending                                  | 0       |         |
|                                                                                                       |                     |         |                                                    |         |         |
| Securities' Trades Number with Block Trades Method 6-1                                                | 24,162              |         | Lending Trades Number:                             | 3       | -82.35% |
| Daily change: number   %                                                                              | 6,412               | 36.12%  | Daily change: %                                    | -14     |         |
| YtD Avg Trades number % chng prev year Avg                                                            | 18,611              | -8.46%  | Multilateral Lending Trades Number                 | 3       |         |
| Number of Blocks Method 6-1                                                                           | 0                   |         | ŭ                                                  | 0       |         |
| Number of Blocks Method 6-2 & 6-3                                                                     | 1                   |         | Bilateral Lending Trades Number                    | Ü       |         |
| Number of Bonds Transactions                                                                          | 25                  |         |                                                    |         |         |