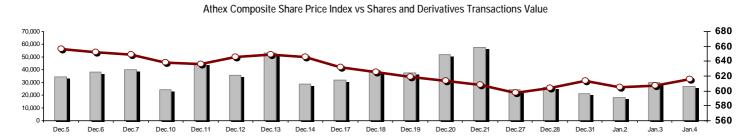

## **Summary of Markets**

Athex Composite Share Price Index | % daily chng

| Athex Capitalisation (mill. €) **:                                                | 45,397.79           |         | Derivatives Total Open Interest                    | 252,766 |         |
|-----------------------------------------------------------------------------------|---------------------|---------|----------------------------------------------------|---------|---------|
| Daily change: mill. €   %                                                         | 609.69              | 1.36%   | in Index Futures   % daily chng                    | 4,553   | -2.86%  |
| Yearly Avg Capitalisation: mill. $\in \%$ chng prev year Avg                      | 44,928.20           | -13.81% | in Stock Futures   % daily chng                    | 245,424 | 0.47%   |
| Athex Composite Share Price Index   % daily chng                                  | 615.69              | 1.42%   | in Index Options   % daily chng                    | 1,690   | 6.36%   |
| Athex Composite Share Price Index Capitalisation (mill. €) Daily change (mill. €) | 40,288.30<br>608.79 |         | in Stock Options   % daily chng                    | 1,099   | 0.00%   |
| Securities' Transactions Value with Block Trades Method 6-1 (                     | 26,763.40           |         | Derivatives Contracts Volume:                      | 9,673   |         |
| Daily change: %                                                                   | -3,327.47           | -11.06% | Daily change: pieces   %                           | -151    | -1.54%  |
| YtD Avg Trans. Value: thou. $\varepsilon \%$ chng prev year Avg                   | 25,067.38           | -54.36% | YtD Avg Derivatives Contracts % chng prev year Avg | 9,599   | -82.86% |
| Blocks Transactions Value of Method 6-1 (thou. €)                                 | 2,716.45            |         | Derivatives Trades Number:                         | 1,320   |         |
| Blocks Transactions Value of Method 6-2 & 6-3 (thou. €)                           | 0.00                |         | Daily change: number   %                           | -205    | -13.44% |
| Bonds Transactions Value (thou.€)                                                 | 135.92              |         | YtD Avg Trades number % chng prev year Avg         | 1,311   | -51.65% |
| Securities' Transactions Volume with Block Trades Method 6-1 (                    | th 12,495.          | 02      | Lending Total Open Interest                        | 241,561 |         |
| Daily change: thou. pieces   %                                                    | -1,420.87           | -10.21% | Daily change: pieces   %                           | 43,799  | 22.15%  |
| YtD Avg Volume: % chng prev year Avg                                              | 12,677.33           | -65.88% | Lending Volume (Multilateral/Bilateral)            | 44,909  |         |
| Blocks Transactions Volume of Method 6-1 (thou. Pieces)                           | 232.33              |         | Daily change: pieces   %                           | 37,694  |         |
| Blocks Transactions Volume of Method 6-2 & 6-3 (thou. Pieces                      | 0.00                |         |                                                    |         |         |
| Bonds Transactions Volume                                                         | 134,000             |         | Multilateral Lending                               | 44,809  |         |
| Danies Huisaccions Volume                                                         |                     |         | Bilateral Lending                                  | 100     |         |
|                                                                                   |                     |         |                                                    |         |         |
| Securities' Trades Number with Block Trades Method 6-1                            | 13,609              |         | Lending Trades Number:                             | 34      | 126.67% |
| Daily change: number   %                                                          | -4,138              | -23.32% | Daily change: %                                    | 19      |         |
| YtD Avg Trades number % chng prev year Avg                                        | 14,143              | -30.43% | Multilateral Lending Trades Number                 | 33      |         |
| Number of Blocks Method 6-1                                                       | 3                   |         | ŭ                                                  |         |         |
| Number of Blocks Method 6-2 & 6-3                                                 | 0                   |         | Bilateral Lending Trades Number                    | 1       |         |
| Number of Bonds Transactions                                                      | 19                  |         |                                                    |         |         |

| Athex Indices                                  |             |            |        |        |           |           |           |           |                 |
|------------------------------------------------|-------------|------------|--------|--------|-----------|-----------|-----------|-----------|-----------------|
| Index name                                     | 04/01/2019  | 03/01/2019 | pts.   | %      | Min       | Max       | Year min  | Year max  | Year change     |
| Athex Composite Share Price Index              | 615.69 #    | 607.05     | 8.64   | 1.42%  | 606.37    | 615.73    | 600.12    | 615.73    | 0.39% #         |
| FTSE/Athex Large Cap                           | 1,627.30 #  | 1,600.54   | 26.76  | 1.67%  | 1,600.54  | 1,627.30  | 1,580.73  | 1,627.30  | 1.18% #         |
| FTSE/Athex Mid Cap Index                       | 960.86 #    | 960.13     | 0.73   | 0.08%  | 958.47    | 966.22    | 945.49    | 975.92    | -1.46% (        |
| FTSE/ATHEX-CSE Banking Index                   | 322.69 #    | 320.85     | 1.84   | 0.57%  | 319.36    | 326.68    | 316.16    | 332.74    | -3.02% g        |
| FTSE/ATHEX Global Traders Index Plus           | 2,004.94 #  | 1,977.81   | 27.13  | 1.37%  | 1,968.13  | 2,007.70  | 1,947.04  | 2,007.70  | 0.52% #         |
| FTSE/ATHEX Global Traders Index                | 1,943.08 #  | 1,893.83   | 49.25  | 2.60%  | 1,888.08  | 1,943.42  | 1,866.67  | 1,943.42  | 2.41% #         |
| FTSE/ATHEX Mid & Small Cap Factor-Weighted Ind | 2,203.02 Œ  | 2,210.07   | -7.05  | -0.32% | 2,191.60  | 2,224.37  | 2,191.60  | 2,228.06  | -0.55% <b>q</b> |
| ATHEX Mid & SmallCap Price Index               | 4,023.74 #  | 3,957.33   | 66.41  | 1.68%  | 3,950.96  | 4,023.74  | 3,914.71  | 4,023.74  | 1.56% #         |
| FTSE/Athex Market Index                        | 403.64 #    | 397.13     | 6.51   | 1.64%  | 397.13    | 403.65    | 392.32    | 403.65    | 1.12% #         |
| FTSE Med Index                                 | 3,967.92 #  | 3,966.78   | 1.14   | 0.03%  |           |           | 3,966.78  | 3,967.92  | 0.08% #         |
| Athex Composite Index Total Return Index       | 977.17 #    | 963.46     | 13.71  | 1.42%  | 962.39    | 977.24    | 952.47    | 977.24    | 0.39% #         |
| FTSE/Athex Large Cap Total Return              | 2,367.53 #  | 2,328.60   | 38.93  | 1.67%  |           |           | 2,321.35  | 2,367.53  | 1.18% #         |
| FTSE/ATHEX Large Cap Net Total Return          | 713.31 #    | 701.57     | 11.74  | 1.67%  | 701.57    | 713.31    | 692.89    | 713.31    | 1.18% #         |
| FTSE/Athex Mid Cap Total Return                | 1,185.91 #  | 1,185.01   | 0.90   | 0.08%  |           |           | 1,180.35  | 1,185.91  | -1.46% <b>g</b> |
| FTSE/ATHEX-CSE Banking Total Return Index      | 304.00 #    | 302.27     | 1.73   | 0.57%  |           |           | 302.27    | 304.78    | -3.02% <b>a</b> |
| Hellenic Mid & Small Cap Index                 | 903.08 #    | 892.39     | 10.69  | 1.20%  | 890.34    | 903.93    | 884.70    | 906.65    | -0.39% <b>a</b> |
| FTSE/Athex Banks                               | 426.35 #    | 423.92     | 2.43   | 0.57%  | 421.95    | 431.62    | 417.72    | 439.63    | -3.02% <b>a</b> |
| FTSE/Athex Financial Services                  | 763.56 #    | 759.22     | 4.34   | 0.57%  | 757.47    | 768.77    | 755.54    | 780.26    | -2.14% <b>a</b> |
| FTSE/Athex Industrial Goods & Services         | 1,958.62 #  | 1,927.68   | 30.94  | 1.61%  | 1,922.30  | 1,963.14  | 1,884.26  | 1,963.14  | 2.57% #         |
| FTSE/Athex Retail                              | 59.91 #     | 58.93      | 0.98   | 1.66%  | 58.93     | 60.89     | 58.93     | 60.89     | 0.00% ¬         |
| FTSE/ATHEX Real Estate                         | 3,026.17 #  | 2,984.86   | 41.31  | 1.38%  | 2,984.56  | 3,038.86  | 2,941.31  | 3,038.86  | 0.20% #         |
| FTSE/Athex Personal & Household Goods          | 6,851.00 #  | 6,656.49   | 194.51 | 2.92%  | 6,656.49  | 6,851.00  | 6,649.54  | 6,880.88  | -0.40% <b>a</b> |
| FTSE/Athex Food & Beverage                     | 10,076.32 # | 10,045.15  | 31.17  | 0.31%  | 10,045.15 | 10,135.29 | 10,000.70 | 10,210.53 | -0.34% <b>a</b> |
| FTSE/Athex Basic Resources                     | 3,247.26 #  | 3,236.03   | 11.23  | 0.35%  | 3,233.73  | 3,293.14  | 3,146.82  | 3,293.14  | -1.02% <b>d</b> |
| FTSE/Athex Construction & Materials            | 2,527.20 Œ  | 2,528.72   | -1.52  | -0.06% | 2,496.68  | 2,545.03  | 2,473.36  | 2,582.29  | -2.13% <b>a</b> |
| FTSE/Athex Oil & Gas                           | 4,940.58 #  | 4,770.40   | 170.18 | 3.57%  | 4,742.06  | 4,940.58  | 4,670.67  | 4,940.58  | 1.66% #         |
| FTSE/Athex Chemicals                           | 7,895.37 #  | 7,787.51   | 107.86 | 1.39%  | 7,787.51  | 7,895.37  | 7,722.79  | 8,175.81  | -3.43% <b>a</b> |
| FTSE/Athex Travel & Leisure                    | 1,374.73 #  | 1,352.18   | 22.55  | 1.67%  | 1,335.78  | 1,374.73  | 1,309.57  | 1,374.73  | 3.90% #         |
| FTSE/Athex Technology                          | 696.41 #    | 695.43     | 0.98   | 0.14%  | 693.58    | 703.93    | 693.58    | 712.16    | -1.80% <b>(</b> |
| FTSE/Athex Telecommunications                  | 2,914.97 #  | 2,766.33   | 148.64 | 5.37%  | 2,727.80  | 2,914.97  | 2,614.94  | 2,914.97  | 11.24% #        |
| FTSE/Athex Utilities                           | 1,749.05 #  | 1,743.90   | 5.15   | 0.30%  | 1,729.19  | 1,766.84  | 1,729.19  | 1,766.84  | -0.56% <b>a</b> |
| Athex All Share Index                          | 159.83 #    | 157.67     | 2.16   | 1.37%  | 159.83    | 159.83    | 157.01    | 159.83    | 1.15% #         |
| Hellenic Corporate Bond Index                  | 116.32 Œ    | 116.40     | -0.08  | -0.07% |           |           | 116.32    | 116.40    | -0.02% <b>a</b> |
| Hellenic Corporate Bond Price Index            | 95.75 Œ     | 95.82      | -0.08  | -0.08% |           |           | 95.75     | 95.82     | -0.05% <b>Q</b> |
|                                                |             |            |        |        |           |           |           |           |                 |