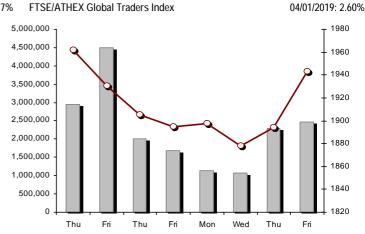

| Athex Indices                                  |             |            |        |        |           |           |           |           |                 |
|------------------------------------------------|-------------|------------|--------|--------|-----------|-----------|-----------|-----------|-----------------|
| Index name                                     | 04/01/2019  | 03/01/2019 | pts.   | %      | Min       | Max       | Year min  | Year max  | Year change     |
| Athex Composite Share Price Index              | 615.69 #    | 607.05     | 8.64   | 1.42%  | 606.37    | 615.73    | 600.12    | 615.73    | 0.39% #         |
| FTSE/Athex Large Cap                           | 1,627.30 #  | 1,600.54   | 26.76  | 1.67%  | 1,600.54  | 1,627.30  | 1,580.73  | 1,627.30  | 1.18% #         |
| FTSE/Athex Mid Cap Index                       | 960.86 #    | 960.13     | 0.73   | 0.08%  | 958.47    | 966.22    | 945.49    | 975.92    | -1.46% (        |
| FTSE/ATHEX-CSE Banking Index                   | 322.69 #    | 320.85     | 1.84   | 0.57%  | 319.36    | 326.68    | 316.16    | 332.74    | -3.02% g        |
| FTSE/ATHEX Global Traders Index Plus           | 2,004.94 #  | 1,977.81   | 27.13  | 1.37%  | 1,968.13  | 2,007.70  | 1,947.04  | 2,007.70  | 0.52% #         |
| FTSE/ATHEX Global Traders Index                | 1,943.08 #  | 1,893.83   | 49.25  | 2.60%  | 1,888.08  | 1,943.42  | 1,866.67  | 1,943.42  | 2.41% #         |
| FTSE/ATHEX Mid & Small Cap Factor-Weighted Ind | 2,203.02 Œ  | 2,210.07   | -7.05  | -0.32% | 2,191.60  | 2,224.37  | 2,191.60  | 2,228.06  | -0.55% <b>q</b> |
| ATHEX Mid & SmallCap Price Index               | 4,023.74 #  | 3,957.33   | 66.41  | 1.68%  | 3,950.96  | 4,023.74  | 3,914.71  | 4,023.74  | 1.56% #         |
| FTSE/Athex Market Index                        | 403.64 #    | 397.13     | 6.51   | 1.64%  | 397.13    | 403.65    | 392.32    | 403.65    | 1.12% #         |
| FTSE Med Index                                 | 3,967.92 #  | 3,966.78   | 1.14   | 0.03%  |           |           | 3,966.78  | 3,967.92  | 0.08% #         |
| Athex Composite Index Total Return Index       | 977.17 #    | 963.46     | 13.71  | 1.42%  | 962.39    | 977.24    | 952.47    | 977.24    | 0.39% #         |
| FTSE/Athex Large Cap Total Return              | 2,367.53 #  | 2,328.60   | 38.93  | 1.67%  |           |           | 2,321.35  | 2,367.53  | 1.18% #         |
| FTSE/ATHEX Large Cap Net Total Return          | 713.31 #    | 701.57     | 11.74  | 1.67%  | 701.57    | 713.31    | 692.89    | 713.31    | 1.18% #         |
| FTSE/Athex Mid Cap Total Return                | 1,185.91 #  | 1,185.01   | 0.90   | 0.08%  |           |           | 1,180.35  | 1,185.91  | -1.46% <b>g</b> |
| FTSE/ATHEX-CSE Banking Total Return Index      | 304.00 #    | 302.27     | 1.73   | 0.57%  |           |           | 302.27    | 304.78    | -3.02% <b>a</b> |
| Hellenic Mid & Small Cap Index                 | 903.08 #    | 892.39     | 10.69  | 1.20%  | 890.34    | 903.93    | 884.70    | 906.65    | -0.39% <b>a</b> |
| FTSE/Athex Banks                               | 426.35 #    | 423.92     | 2.43   | 0.57%  | 421.95    | 431.62    | 417.72    | 439.63    | -3.02% <b>a</b> |
| FTSE/Athex Financial Services                  | 763.56 #    | 759.22     | 4.34   | 0.57%  | 757.47    | 768.77    | 755.54    | 780.26    | -2.14% <b>a</b> |
| FTSE/Athex Industrial Goods & Services         | 1,958.62 #  | 1,927.68   | 30.94  | 1.61%  | 1,922.30  | 1,963.14  | 1,884.26  | 1,963.14  | 2.57% #         |
| FTSE/Athex Retail                              | 59.91 #     | 58.93      | 0.98   | 1.66%  | 58.93     | 60.89     | 58.93     | 60.89     | 0.00% ¬         |
| FTSE/ATHEX Real Estate                         | 3,026.17 #  | 2,984.86   | 41.31  | 1.38%  | 2,984.56  | 3,038.86  | 2,941.31  | 3,038.86  | 0.20% #         |
| FTSE/Athex Personal & Household Goods          | 6,851.00 #  | 6,656.49   | 194.51 | 2.92%  | 6,656.49  | 6,851.00  | 6,649.54  | 6,880.88  | -0.40% <b>a</b> |
| FTSE/Athex Food & Beverage                     | 10,076.32 # | 10,045.15  | 31.17  | 0.31%  | 10,045.15 | 10,135.29 | 10,000.70 | 10,210.53 | -0.34% <b>a</b> |
| FTSE/Athex Basic Resources                     | 3,247.26 #  | 3,236.03   | 11.23  | 0.35%  | 3,233.73  | 3,293.14  | 3,146.82  | 3,293.14  | -1.02% <b>d</b> |
| FTSE/Athex Construction & Materials            | 2,527.20 Œ  | 2,528.72   | -1.52  | -0.06% | 2,496.68  | 2,545.03  | 2,473.36  | 2,582.29  | -2.13% <b>a</b> |
| FTSE/Athex Oil & Gas                           | 4,940.58 #  | 4,770.40   | 170.18 | 3.57%  | 4,742.06  | 4,940.58  | 4,670.67  | 4,940.58  | 1.66% #         |
| FTSE/Athex Chemicals                           | 7,895.37 #  | 7,787.51   | 107.86 | 1.39%  | 7,787.51  | 7,895.37  | 7,722.79  | 8,175.81  | -3.43% <b>a</b> |
| FTSE/Athex Travel & Leisure                    | 1,374.73 #  | 1,352.18   | 22.55  | 1.67%  | 1,335.78  | 1,374.73  | 1,309.57  | 1,374.73  | 3.90% #         |
| FTSE/Athex Technology                          | 696.41 #    | 695.43     | 0.98   | 0.14%  | 693.58    | 703.93    | 693.58    | 712.16    | -1.80% <b>(</b> |
| FTSE/Athex Telecommunications                  | 2,914.97 #  | 2,766.33   | 148.64 | 5.37%  | 2,727.80  | 2,914.97  | 2,614.94  | 2,914.97  | 11.24% #        |
| FTSE/Athex Utilities                           | 1,749.05 #  | 1,743.90   | 5.15   | 0.30%  | 1,729.19  | 1,766.84  | 1,729.19  | 1,766.84  | -0.56% <b>a</b> |
| Athex All Share Index                          | 159.83 #    | 157.67     | 2.16   | 1.37%  | 159.83    | 159.83    | 157.01    | 159.83    | 1.15% #         |
| Hellenic Corporate Bond Index                  | 116.32 Œ    | 116.40     | -0.08  | -0.07% |           |           | 116.32    | 116.40    | -0.02% <b>a</b> |
| Hellenic Corporate Bond Price Index            | 95.75 Œ     | 95.82      | -0.08  | -0.08% |           |           | 95.75     | 95.82     | -0.05% <b>Q</b> |
|                                                |             |            |        |        |           |           |           |           |                 |