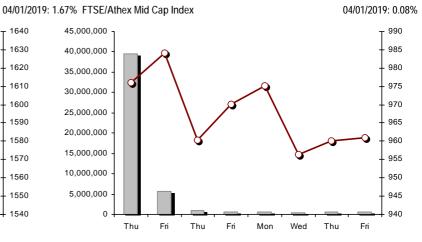

| Athex Indices                                  |             |            |        |        |           |           |           |           |                 |
|------------------------------------------------|-------------|------------|--------|--------|-----------|-----------|-----------|-----------|-----------------|
| Index name                                     | 04/01/2019  | 03/01/2019 | pts.   | %      | Min       | Max       | Year min  | Year max  | Year change     |
| Athex Composite Share Price Index              | 615.69 #    | 607.05     | 8.64   | 1.42%  | 606.37    | 615.73    | 600.12    | 615.73    | 0.39% #         |
| FTSE/Athex Large Cap                           | 1,627.30 #  | 1,600.54   | 26.76  | 1.67%  | 1,600.54  | 1,627.30  | 1,580.73  | 1,627.30  | 1.18% #         |
| FTSE/Athex Mid Cap Index                       | 960.86 #    | 960.13     | 0.73   | 0.08%  | 958.47    | 966.22    | 945.49    | 975.92    | -1.46% (        |
| FTSE/ATHEX-CSE Banking Index                   | 322.69 #    | 320.85     | 1.84   | 0.57%  | 319.36    | 326.68    | 316.16    | 332.74    | -3.02% g        |
| FTSE/ATHEX Global Traders Index Plus           | 2,004.94 #  | 1,977.81   | 27.13  | 1.37%  | 1,968.13  | 2,007.70  | 1,947.04  | 2,007.70  | 0.52% #         |
| FTSE/ATHEX Global Traders Index                | 1,943.08 #  | 1,893.83   | 49.25  | 2.60%  | 1,888.08  | 1,943.42  | 1,866.67  | 1,943.42  | 2.41% #         |
| FTSE/ATHEX Mid & Small Cap Factor-Weighted Ind | 2,203.02 Œ  | 2,210.07   | -7.05  | -0.32% | 2,191.60  | 2,224.37  | 2,191.60  | 2,228.06  | -0.55% <b>q</b> |
| ATHEX Mid & SmallCap Price Index               | 4,023.74 #  | 3,957.33   | 66.41  | 1.68%  | 3,950.96  | 4,023.74  | 3,914.71  | 4,023.74  | 1.56% #         |
| FTSE/Athex Market Index                        | 403.64 #    | 397.13     | 6.51   | 1.64%  | 397.13    | 403.65    | 392.32    | 403.65    | 1.12% #         |
| FTSE Med Index                                 | 3,967.92 #  | 3,966.78   | 1.14   | 0.03%  |           |           | 3,966.78  | 3,967.92  | 0.08% #         |
| Athex Composite Index Total Return Index       | 977.17 #    | 963.46     | 13.71  | 1.42%  | 962.39    | 977.24    | 952.47    | 977.24    | 0.39% #         |
| FTSE/Athex Large Cap Total Return              | 2,367.53 #  | 2,328.60   | 38.93  | 1.67%  |           |           | 2,321.35  | 2,367.53  | 1.18% #         |
| FTSE/ATHEX Large Cap Net Total Return          | 713.31 #    | 701.57     | 11.74  | 1.67%  | 701.57    | 713.31    | 692.89    | 713.31    | 1.18% #         |
| FTSE/Athex Mid Cap Total Return                | 1,185.91 #  | 1,185.01   | 0.90   | 0.08%  |           |           | 1,180.35  | 1,185.91  | -1.46% <b>g</b> |
| FTSE/ATHEX-CSE Banking Total Return Index      | 304.00 #    | 302.27     | 1.73   | 0.57%  |           |           | 302.27    | 304.78    | -3.02% <b>a</b> |
| Hellenic Mid & Small Cap Index                 | 903.08 #    | 892.39     | 10.69  | 1.20%  | 890.34    | 903.93    | 884.70    | 906.65    | -0.39% <b>a</b> |
| FTSE/Athex Banks                               | 426.35 #    | 423.92     | 2.43   | 0.57%  | 421.95    | 431.62    | 417.72    | 439.63    | -3.02% <b>a</b> |
| FTSE/Athex Financial Services                  | 763.56 #    | 759.22     | 4.34   | 0.57%  | 757.47    | 768.77    | 755.54    | 780.26    | -2.14% <b>a</b> |
| FTSE/Athex Industrial Goods & Services         | 1,958.62 #  | 1,927.68   | 30.94  | 1.61%  | 1,922.30  | 1,963.14  | 1,884.26  | 1,963.14  | 2.57% #         |
| FTSE/Athex Retail                              | 59.91 #     | 58.93      | 0.98   | 1.66%  | 58.93     | 60.89     | 58.93     | 60.89     | 0.00% ¬         |
| FTSE/ATHEX Real Estate                         | 3,026.17 #  | 2,984.86   | 41.31  | 1.38%  | 2,984.56  | 3,038.86  | 2,941.31  | 3,038.86  | 0.20% #         |
| FTSE/Athex Personal & Household Goods          | 6,851.00 #  | 6,656.49   | 194.51 | 2.92%  | 6,656.49  | 6,851.00  | 6,649.54  | 6,880.88  | -0.40% <b>a</b> |
| FTSE/Athex Food & Beverage                     | 10,076.32 # | 10,045.15  | 31.17  | 0.31%  | 10,045.15 | 10,135.29 | 10,000.70 | 10,210.53 | -0.34% <b>a</b> |
| FTSE/Athex Basic Resources                     | 3,247.26 #  | 3,236.03   | 11.23  | 0.35%  | 3,233.73  | 3,293.14  | 3,146.82  | 3,293.14  | -1.02% <b>d</b> |
| FTSE/Athex Construction & Materials            | 2,527.20 Œ  | 2,528.72   | -1.52  | -0.06% | 2,496.68  | 2,545.03  | 2,473.36  | 2,582.29  | -2.13% <b>a</b> |
| FTSE/Athex Oil & Gas                           | 4,940.58 #  | 4,770.40   | 170.18 | 3.57%  | 4,742.06  | 4,940.58  | 4,670.67  | 4,940.58  | 1.66% #         |
| FTSE/Athex Chemicals                           | 7,895.37 #  | 7,787.51   | 107.86 | 1.39%  | 7,787.51  | 7,895.37  | 7,722.79  | 8,175.81  | -3.43% <b>a</b> |
| FTSE/Athex Travel & Leisure                    | 1,374.73 #  | 1,352.18   | 22.55  | 1.67%  | 1,335.78  | 1,374.73  | 1,309.57  | 1,374.73  | 3.90% #         |
| FTSE/Athex Technology                          | 696.41 #    | 695.43     | 0.98   | 0.14%  | 693.58    | 703.93    | 693.58    | 712.16    | -1.80% <b>(</b> |
| FTSE/Athex Telecommunications                  | 2,914.97 #  | 2,766.33   | 148.64 | 5.37%  | 2,727.80  | 2,914.97  | 2,614.94  | 2,914.97  | 11.24% #        |
| FTSE/Athex Utilities                           | 1,749.05 #  | 1,743.90   | 5.15   | 0.30%  | 1,729.19  | 1,766.84  | 1,729.19  | 1,766.84  | -0.56% <b>a</b> |
| Athex All Share Index                          | 159.83 #    | 157.67     | 2.16   | 1.37%  | 159.83    | 159.83    | 157.01    | 159.83    | 1.15% #         |
| Hellenic Corporate Bond Index                  | 116.32 Œ    | 116.40     | -0.08  | -0.07% |           |           | 116.32    | 116.40    | -0.02% <b>a</b> |
| Hellenic Corporate Bond Price Index            | 95.75 Œ     | 95.82      | -0.08  | -0.08% |           |           | 95.75     | 95.82     | -0.05% <b>Q</b> |
|                                                |             |            |        |        |           |           |           |           |                 |