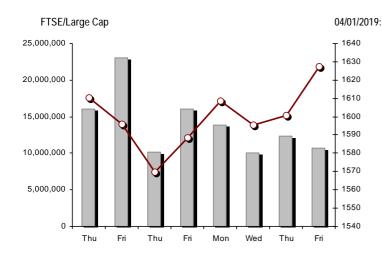

| Athex Indices                                  |             |            |        |        |           |           |           |           |                 |
|------------------------------------------------|-------------|------------|--------|--------|-----------|-----------|-----------|-----------|-----------------|
| Index name                                     | 04/01/2019  | 03/01/2019 | pts.   | %      | Min       | Max       | Year min  | Year max  | Year change     |
| Athex Composite Share Price Index              | 615.69 #    | 607.05     | 8.64   | 1.42%  | 606.37    | 615.73    | 600.12    | 615.73    | 0.39% #         |
| FTSE/Athex Large Cap                           | 1,627.30 #  | 1,600.54   | 26.76  | 1.67%  | 1,600.54  | 1,627.30  | 1,580.73  | 1,627.30  | 1.18% #         |
| FTSE/Athex Mid Cap Index                       | 960.86 #    | 960.13     | 0.73   | 0.08%  | 958.47    | 966.22    | 945.49    | 975.92    | -1.46% (        |
| FTSE/ATHEX-CSE Banking Index                   | 322.69 #    | 320.85     | 1.84   | 0.57%  | 319.36    | 326.68    | 316.16    | 332.74    | -3.02% g        |
| FTSE/ATHEX Global Traders Index Plus           | 2,004.94 #  | 1,977.81   | 27.13  | 1.37%  | 1,968.13  | 2,007.70  | 1,947.04  | 2,007.70  | 0.52% #         |
| FTSE/ATHEX Global Traders Index                | 1,943.08 #  | 1,893.83   | 49.25  | 2.60%  | 1,888.08  | 1,943.42  | 1,866.67  | 1,943.42  | 2.41% #         |
| FTSE/ATHEX Mid & Small Cap Factor-Weighted Ind | 2,203.02 Œ  | 2,210.07   | -7.05  | -0.32% | 2,191.60  | 2,224.37  | 2,191.60  | 2,228.06  | -0.55% <b>q</b> |
| ATHEX Mid & SmallCap Price Index               | 4,023.74 #  | 3,957.33   | 66.41  | 1.68%  | 3,950.96  | 4,023.74  | 3,914.71  | 4,023.74  | 1.56% #         |
| FTSE/Athex Market Index                        | 403.64 #    | 397.13     | 6.51   | 1.64%  | 397.13    | 403.65    | 392.32    | 403.65    | 1.12% #         |
| FTSE Med Index                                 | 3,967.92 #  | 3,966.78   | 1.14   | 0.03%  |           |           | 3,966.78  | 3,967.92  | 0.08% #         |
| Athex Composite Index Total Return Index       | 977.17 #    | 963.46     | 13.71  | 1.42%  | 962.39    | 977.24    | 952.47    | 977.24    | 0.39% #         |
| FTSE/Athex Large Cap Total Return              | 2,367.53 #  | 2,328.60   | 38.93  | 1.67%  |           |           | 2,321.35  | 2,367.53  | 1.18% #         |
| FTSE/ATHEX Large Cap Net Total Return          | 713.31 #    | 701.57     | 11.74  | 1.67%  | 701.57    | 713.31    | 692.89    | 713.31    | 1.18% #         |
| FTSE/Athex Mid Cap Total Return                | 1,185.91 #  | 1,185.01   | 0.90   | 0.08%  |           |           | 1,180.35  | 1,185.91  | -1.46% <b>g</b> |
| FTSE/ATHEX-CSE Banking Total Return Index      | 304.00 #    | 302.27     | 1.73   | 0.57%  |           |           | 302.27    | 304.78    | -3.02% <b>a</b> |
| Hellenic Mid & Small Cap Index                 | 903.08 #    | 892.39     | 10.69  | 1.20%  | 890.34    | 903.93    | 884.70    | 906.65    | -0.39% <b>a</b> |
| FTSE/Athex Banks                               | 426.35 #    | 423.92     | 2.43   | 0.57%  | 421.95    | 431.62    | 417.72    | 439.63    | -3.02% <b>a</b> |
| FTSE/Athex Financial Services                  | 763.56 #    | 759.22     | 4.34   | 0.57%  | 757.47    | 768.77    | 755.54    | 780.26    | -2.14% <b>a</b> |
| FTSE/Athex Industrial Goods & Services         | 1,958.62 #  | 1,927.68   | 30.94  | 1.61%  | 1,922.30  | 1,963.14  | 1,884.26  | 1,963.14  | 2.57% #         |
| FTSE/Athex Retail                              | 59.91 #     | 58.93      | 0.98   | 1.66%  | 58.93     | 60.89     | 58.93     | 60.89     | 0.00% ¬         |
| FTSE/ATHEX Real Estate                         | 3,026.17 #  | 2,984.86   | 41.31  | 1.38%  | 2,984.56  | 3,038.86  | 2,941.31  | 3,038.86  | 0.20% #         |
| FTSE/Athex Personal & Household Goods          | 6,851.00 #  | 6,656.49   | 194.51 | 2.92%  | 6,656.49  | 6,851.00  | 6,649.54  | 6,880.88  | -0.40% <b>a</b> |
| FTSE/Athex Food & Beverage                     | 10,076.32 # | 10,045.15  | 31.17  | 0.31%  | 10,045.15 | 10,135.29 | 10,000.70 | 10,210.53 | -0.34% <b>a</b> |
| FTSE/Athex Basic Resources                     | 3,247.26 #  | 3,236.03   | 11.23  | 0.35%  | 3,233.73  | 3,293.14  | 3,146.82  | 3,293.14  | -1.02% <b>d</b> |
| FTSE/Athex Construction & Materials            | 2,527.20 Œ  | 2,528.72   | -1.52  | -0.06% | 2,496.68  | 2,545.03  | 2,473.36  | 2,582.29  | -2.13% <b>a</b> |
| FTSE/Athex Oil & Gas                           | 4,940.58 #  | 4,770.40   | 170.18 | 3.57%  | 4,742.06  | 4,940.58  | 4,670.67  | 4,940.58  | 1.66% #         |
| FTSE/Athex Chemicals                           | 7,895.37 #  | 7,787.51   | 107.86 | 1.39%  | 7,787.51  | 7,895.37  | 7,722.79  | 8,175.81  | -3.43% <b>a</b> |
| FTSE/Athex Travel & Leisure                    | 1,374.73 #  | 1,352.18   | 22.55  | 1.67%  | 1,335.78  | 1,374.73  | 1,309.57  | 1,374.73  | 3.90% #         |
| FTSE/Athex Technology                          | 696.41 #    | 695.43     | 0.98   | 0.14%  | 693.58    | 703.93    | 693.58    | 712.16    | -1.80% <b>(</b> |
| FTSE/Athex Telecommunications                  | 2,914.97 #  | 2,766.33   | 148.64 | 5.37%  | 2,727.80  | 2,914.97  | 2,614.94  | 2,914.97  | 11.24% #        |
| FTSE/Athex Utilities                           | 1,749.05 #  | 1,743.90   | 5.15   | 0.30%  | 1,729.19  | 1,766.84  | 1,729.19  | 1,766.84  | -0.56% <b>a</b> |
| Athex All Share Index                          | 159.83 #    | 157.67     | 2.16   | 1.37%  | 159.83    | 159.83    | 157.01    | 159.83    | 1.15% #         |
| Hellenic Corporate Bond Index                  | 116.32 Œ    | 116.40     | -0.08  | -0.07% |           |           | 116.32    | 116.40    | -0.02% <b>a</b> |
| Hellenic Corporate Bond Price Index            | 95.75 Œ     | 95.82      | -0.08  | -0.08% |           |           | 95.75     | 95.82     | -0.05% <b>Q</b> |
|                                                |             |            |        |        |           |           |           |           |                 |