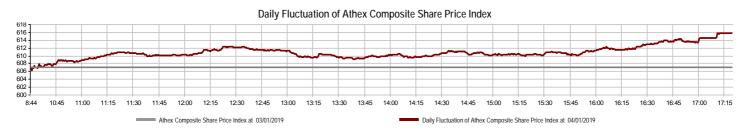

## **Summary of Markets**

Athex Composite Share Price Index | % daily chng

| Athex Capitalisation (mill. €) **:                                                | 45,397.79           |         | Derivatives Total Open Interest                    | 252,766 |         |
|-----------------------------------------------------------------------------------|---------------------|---------|----------------------------------------------------|---------|---------|
| Daily change: mill. €   %                                                         | 609.69              | 1.36%   | in Index Futures   % daily chng                    | 4,553   | -2.86%  |
| Yearly Avg Capitalisation: mill. $\in \%$ chng prev year Avg                      | 44,928.20           | -13.81% | in Stock Futures   % daily chng                    | 245,424 | 0.47%   |
| Athex Composite Share Price Index   % daily chng                                  | 615.69              | 1.42%   | in Index Options   % daily chng                    | 1,690   | 6.36%   |
| Athex Composite Share Price Index Capitalisation (mill. €) Daily change (mill. €) | 40,288.30<br>608.79 |         | in Stock Options   % daily chng                    | 1,099   | 0.00%   |
| Securities' Transactions Value with Block Trades Method 6-1 (                     | 26,763.40           |         | Derivatives Contracts Volume:                      | 9,673   |         |
| Daily change: %                                                                   | -3,327.47           | -11.06% | Daily change: pieces   %                           | -151    | -1.54%  |
| YtD Avg Trans. Value: thou. $\varepsilon \%$ chng prev year Avg                   | 25,067.38           | -54.36% | YtD Avg Derivatives Contracts % chng prev year Avg | 9,599   | -82.86% |
| Blocks Transactions Value of Method 6-1 (thou. €)                                 | 2,716.45            |         | Derivatives Trades Number:                         | 1,320   |         |
| Blocks Transactions Value of Method 6-2 & 6-3 (thou. €)                           | 0.00                |         | Daily change: number   %                           | -205    | -13.44% |
| Bonds Transactions Value (thou.€)                                                 | 135.92              |         | YtD Avg Trades number % chng prev year Avg         | 1,311   | -51.65% |
| Securities' Transactions Volume with Block Trades Method 6-1 (                    | th 12,495.          | 02      | Lending Total Open Interest                        | 241,561 |         |
| Daily change: thou. pieces   %                                                    | -1,420.87           | -10.21% | Daily change: pieces   %                           | 43,799  | 22.15%  |
| YtD Avg Volume: % chng prev year Avg                                              | 12,677.33           | -65.88% | Lending Volume (Multilateral/Bilateral)            | 44,909  |         |
| Blocks Transactions Volume of Method 6-1 (thou. Pieces)                           | 232.33              |         | Daily change: pieces   %                           | 37,694  |         |
| Blocks Transactions Volume of Method 6-2 & 6-3 (thou. Pieces                      | 0.00                |         |                                                    |         |         |
| Bonds Transactions Volume                                                         | 134,000             |         | Multilateral Lending                               | 44,809  |         |
| Danies Huisaccions Volume                                                         |                     |         | Bilateral Lending                                  | 100     |         |
|                                                                                   |                     |         |                                                    |         |         |
| Securities' Trades Number with Block Trades Method 6-1                            | 13,609              |         | Lending Trades Number:                             | 34      | 126.67% |
| Daily change: number   %                                                          | -4,138              | -23.32% | Daily change: %                                    | 19      |         |
| YtD Avg Trades number % chng prev year Avg                                        | 14,143              | -30.43% | Multilateral Lending Trades Number                 | 33      |         |
| Number of Blocks Method 6-1                                                       | 3                   |         | ŭ                                                  |         |         |
| Number of Blocks Method 6-2 & 6-3                                                 | 0                   |         | Bilateral Lending Trades Number                    | 1       |         |
| Number of Bonds Transactions                                                      | 19                  |         |                                                    |         |         |

| Athex Indices                                  |             |            |        |        |           |           |           |           |                 |
|------------------------------------------------|-------------|------------|--------|--------|-----------|-----------|-----------|-----------|-----------------|
| Index name                                     | 04/01/2019  | 03/01/2019 | pts.   | %      | Min       | Max       | Year min  | Year max  | Year change     |
| Athex Composite Share Price Index              | 615.69 #    | 607.05     | 8.64   | 1.42%  | 606.37    | 615.73    | 600.12    | 615.73    | 0.39% #         |
| FTSE/Athex Large Cap                           | 1,627.30 #  | 1,600.54   | 26.76  | 1.67%  | 1,600.54  | 1,627.30  | 1,580.73  | 1,627.30  | 1.18% #         |
| FTSE/Athex Mid Cap Index                       | 960.86 #    | 960.13     | 0.73   | 0.08%  | 958.47    | 966.22    | 945.49    | 975.92    | -1.46% (        |
| FTSE/ATHEX-CSE Banking Index                   | 322.69 #    | 320.85     | 1.84   | 0.57%  | 319.36    | 326.68    | 316.16    | 332.74    | -3.02% g        |
| FTSE/ATHEX Global Traders Index Plus           | 2,004.94 #  | 1,977.81   | 27.13  | 1.37%  | 1,968.13  | 2,007.70  | 1,947.04  | 2,007.70  | 0.52% #         |
| FTSE/ATHEX Global Traders Index                | 1,943.08 #  | 1,893.83   | 49.25  | 2.60%  | 1,888.08  | 1,943.42  | 1,866.67  | 1,943.42  | 2.41% #         |
| FTSE/ATHEX Mid & Small Cap Factor-Weighted Ind | 2,203.02 Œ  | 2,210.07   | -7.05  | -0.32% | 2,191.60  | 2,224.37  | 2,191.60  | 2,228.06  | -0.55% <b>q</b> |
| ATHEX Mid & SmallCap Price Index               | 4,023.74 #  | 3,957.33   | 66.41  | 1.68%  | 3,950.96  | 4,023.74  | 3,914.71  | 4,023.74  | 1.56% #         |
| FTSE/Athex Market Index                        | 403.64 #    | 397.13     | 6.51   | 1.64%  | 397.13    | 403.65    | 392.32    | 403.65    | 1.12% #         |
| FTSE Med Index                                 | 3,967.92 #  | 3,966.78   | 1.14   | 0.03%  |           |           | 3,966.78  | 3,967.92  | 0.08% #         |
| Athex Composite Index Total Return Index       | 977.17 #    | 963.46     | 13.71  | 1.42%  | 962.39    | 977.24    | 952.47    | 977.24    | 0.39% #         |
| FTSE/Athex Large Cap Total Return              | 2,367.53 #  | 2,328.60   | 38.93  | 1.67%  |           |           | 2,321.35  | 2,367.53  | 1.18% #         |
| FTSE/ATHEX Large Cap Net Total Return          | 713.31 #    | 701.57     | 11.74  | 1.67%  | 701.57    | 713.31    | 692.89    | 713.31    | 1.18% #         |
| FTSE/Athex Mid Cap Total Return                | 1,185.91 #  | 1,185.01   | 0.90   | 0.08%  |           |           | 1,180.35  | 1,185.91  | -1.46% <b>g</b> |
| FTSE/ATHEX-CSE Banking Total Return Index      | 304.00 #    | 302.27     | 1.73   | 0.57%  |           |           | 302.27    | 304.78    | -3.02% <b>a</b> |
| Hellenic Mid & Small Cap Index                 | 903.08 #    | 892.39     | 10.69  | 1.20%  | 890.34    | 903.93    | 884.70    | 906.65    | -0.39% <b>a</b> |
| FTSE/Athex Banks                               | 426.35 #    | 423.92     | 2.43   | 0.57%  | 421.95    | 431.62    | 417.72    | 439.63    | -3.02% <b>a</b> |
| FTSE/Athex Financial Services                  | 763.56 #    | 759.22     | 4.34   | 0.57%  | 757.47    | 768.77    | 755.54    | 780.26    | -2.14% <b>a</b> |
| FTSE/Athex Industrial Goods & Services         | 1,958.62 #  | 1,927.68   | 30.94  | 1.61%  | 1,922.30  | 1,963.14  | 1,884.26  | 1,963.14  | 2.57% #         |
| FTSE/Athex Retail                              | 59.91 #     | 58.93      | 0.98   | 1.66%  | 58.93     | 60.89     | 58.93     | 60.89     | 0.00% ¬         |
| FTSE/ATHEX Real Estate                         | 3,026.17 #  | 2,984.86   | 41.31  | 1.38%  | 2,984.56  | 3,038.86  | 2,941.31  | 3,038.86  | 0.20% #         |
| FTSE/Athex Personal & Household Goods          | 6,851.00 #  | 6,656.49   | 194.51 | 2.92%  | 6,656.49  | 6,851.00  | 6,649.54  | 6,880.88  | -0.40% <b>a</b> |
| FTSE/Athex Food & Beverage                     | 10,076.32 # | 10,045.15  | 31.17  | 0.31%  | 10,045.15 | 10,135.29 | 10,000.70 | 10,210.53 | -0.34% <b>a</b> |
| FTSE/Athex Basic Resources                     | 3,247.26 #  | 3,236.03   | 11.23  | 0.35%  | 3,233.73  | 3,293.14  | 3,146.82  | 3,293.14  | -1.02% <b>d</b> |
| FTSE/Athex Construction & Materials            | 2,527.20 Œ  | 2,528.72   | -1.52  | -0.06% | 2,496.68  | 2,545.03  | 2,473.36  | 2,582.29  | -2.13% <b>a</b> |
| FTSE/Athex Oil & Gas                           | 4,940.58 #  | 4,770.40   | 170.18 | 3.57%  | 4,742.06  | 4,940.58  | 4,670.67  | 4,940.58  | 1.66% #         |
| FTSE/Athex Chemicals                           | 7,895.37 #  | 7,787.51   | 107.86 | 1.39%  | 7,787.51  | 7,895.37  | 7,722.79  | 8,175.81  | -3.43% <b>a</b> |
| FTSE/Athex Travel & Leisure                    | 1,374.73 #  | 1,352.18   | 22.55  | 1.67%  | 1,335.78  | 1,374.73  | 1,309.57  | 1,374.73  | 3.90% #         |
| FTSE/Athex Technology                          | 696.41 #    | 695.43     | 0.98   | 0.14%  | 693.58    | 703.93    | 693.58    | 712.16    | -1.80% <b>(</b> |
| FTSE/Athex Telecommunications                  | 2,914.97 #  | 2,766.33   | 148.64 | 5.37%  | 2,727.80  | 2,914.97  | 2,614.94  | 2,914.97  | 11.24% #        |
| FTSE/Athex Utilities                           | 1,749.05 #  | 1,743.90   | 5.15   | 0.30%  | 1,729.19  | 1,766.84  | 1,729.19  | 1,766.84  | -0.56% <b>a</b> |
| Athex All Share Index                          | 159.83 #    | 157.67     | 2.16   | 1.37%  | 159.83    | 159.83    | 157.01    | 159.83    | 1.15% #         |
| Hellenic Corporate Bond Index                  | 116.32 Œ    | 116.40     | -0.08  | -0.07% |           |           | 116.32    | 116.40    | -0.02% <b>a</b> |
| Hellenic Corporate Bond Price Index            | 95.75 Œ     | 95.82      | -0.08  | -0.08% |           |           | 95.75     | 95.82     | -0.05% <b>Q</b> |
|                                                |             |            |        |        |           |           |           |           |                 |