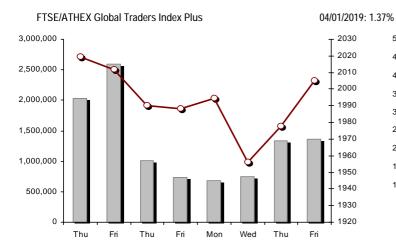

| Athex Indices                                  |             |            |        |        |           |           |           |           |                 |
|------------------------------------------------|-------------|------------|--------|--------|-----------|-----------|-----------|-----------|-----------------|
| Index name                                     | 04/01/2019  | 03/01/2019 | pts.   | %      | Min       | Max       | Year min  | Year max  | Year change     |
| Athex Composite Share Price Index              | 615.69 #    | 607.05     | 8.64   | 1.42%  | 606.37    | 615.73    | 600.12    | 615.73    | 0.39% #         |
| FTSE/Athex Large Cap                           | 1,627.30 #  | 1,600.54   | 26.76  | 1.67%  | 1,600.54  | 1,627.30  | 1,580.73  | 1,627.30  | 1.18% #         |
| FTSE/Athex Mid Cap Index                       | 960.86 #    | 960.13     | 0.73   | 0.08%  | 958.47    | 966.22    | 945.49    | 975.92    | -1.46% (        |
| FTSE/ATHEX-CSE Banking Index                   | 322.69 #    | 320.85     | 1.84   | 0.57%  | 319.36    | 326.68    | 316.16    | 332.74    | -3.02% g        |
| FTSE/ATHEX Global Traders Index Plus           | 2,004.94 #  | 1,977.81   | 27.13  | 1.37%  | 1,968.13  | 2,007.70  | 1,947.04  | 2,007.70  | 0.52% #         |
| FTSE/ATHEX Global Traders Index                | 1,943.08 #  | 1,893.83   | 49.25  | 2.60%  | 1,888.08  | 1,943.42  | 1,866.67  | 1,943.42  | 2.41% #         |
| FTSE/ATHEX Mid & Small Cap Factor-Weighted Ind | 2,203.02 Œ  | 2,210.07   | -7.05  | -0.32% | 2,191.60  | 2,224.37  | 2,191.60  | 2,228.06  | -0.55% <b>q</b> |
| ATHEX Mid & SmallCap Price Index               | 4,023.74 #  | 3,957.33   | 66.41  | 1.68%  | 3,950.96  | 4,023.74  | 3,914.71  | 4,023.74  | 1.56% #         |
| FTSE/Athex Market Index                        | 403.64 #    | 397.13     | 6.51   | 1.64%  | 397.13    | 403.65    | 392.32    | 403.65    | 1.12% #         |
| FTSE Med Index                                 | 3,967.92 #  | 3,966.78   | 1.14   | 0.03%  |           |           | 3,966.78  | 3,967.92  | 0.08% #         |
| Athex Composite Index Total Return Index       | 977.17 #    | 963.46     | 13.71  | 1.42%  | 962.39    | 977.24    | 952.47    | 977.24    | 0.39% #         |
| FTSE/Athex Large Cap Total Return              | 2,367.53 #  | 2,328.60   | 38.93  | 1.67%  |           |           | 2,321.35  | 2,367.53  | 1.18% #         |
| FTSE/ATHEX Large Cap Net Total Return          | 713.31 #    | 701.57     | 11.74  | 1.67%  | 701.57    | 713.31    | 692.89    | 713.31    | 1.18% #         |
| FTSE/Athex Mid Cap Total Return                | 1,185.91 #  | 1,185.01   | 0.90   | 0.08%  |           |           | 1,180.35  | 1,185.91  | -1.46% <b>g</b> |
| FTSE/ATHEX-CSE Banking Total Return Index      | 304.00 #    | 302.27     | 1.73   | 0.57%  |           |           | 302.27    | 304.78    | -3.02% <b>a</b> |
| Hellenic Mid & Small Cap Index                 | 903.08 #    | 892.39     | 10.69  | 1.20%  | 890.34    | 903.93    | 884.70    | 906.65    | -0.39% <b>a</b> |
| FTSE/Athex Banks                               | 426.35 #    | 423.92     | 2.43   | 0.57%  | 421.95    | 431.62    | 417.72    | 439.63    | -3.02% <b>a</b> |
| FTSE/Athex Financial Services                  | 763.56 #    | 759.22     | 4.34   | 0.57%  | 757.47    | 768.77    | 755.54    | 780.26    | -2.14% <b>a</b> |
| FTSE/Athex Industrial Goods & Services         | 1,958.62 #  | 1,927.68   | 30.94  | 1.61%  | 1,922.30  | 1,963.14  | 1,884.26  | 1,963.14  | 2.57% #         |
| FTSE/Athex Retail                              | 59.91 #     | 58.93      | 0.98   | 1.66%  | 58.93     | 60.89     | 58.93     | 60.89     | 0.00% ¬         |
| FTSE/ATHEX Real Estate                         | 3,026.17 #  | 2,984.86   | 41.31  | 1.38%  | 2,984.56  | 3,038.86  | 2,941.31  | 3,038.86  | 0.20% #         |
| FTSE/Athex Personal & Household Goods          | 6,851.00 #  | 6,656.49   | 194.51 | 2.92%  | 6,656.49  | 6,851.00  | 6,649.54  | 6,880.88  | -0.40% <b>a</b> |
| FTSE/Athex Food & Beverage                     | 10,076.32 # | 10,045.15  | 31.17  | 0.31%  | 10,045.15 | 10,135.29 | 10,000.70 | 10,210.53 | -0.34% <b>a</b> |
| FTSE/Athex Basic Resources                     | 3,247.26 #  | 3,236.03   | 11.23  | 0.35%  | 3,233.73  | 3,293.14  | 3,146.82  | 3,293.14  | -1.02% <b>d</b> |
| FTSE/Athex Construction & Materials            | 2,527.20 Œ  | 2,528.72   | -1.52  | -0.06% | 2,496.68  | 2,545.03  | 2,473.36  | 2,582.29  | -2.13% <b>a</b> |
| FTSE/Athex Oil & Gas                           | 4,940.58 #  | 4,770.40   | 170.18 | 3.57%  | 4,742.06  | 4,940.58  | 4,670.67  | 4,940.58  | 1.66% #         |
| FTSE/Athex Chemicals                           | 7,895.37 #  | 7,787.51   | 107.86 | 1.39%  | 7,787.51  | 7,895.37  | 7,722.79  | 8,175.81  | -3.43% <b>a</b> |
| FTSE/Athex Travel & Leisure                    | 1,374.73 #  | 1,352.18   | 22.55  | 1.67%  | 1,335.78  | 1,374.73  | 1,309.57  | 1,374.73  | 3.90% #         |
| FTSE/Athex Technology                          | 696.41 #    | 695.43     | 0.98   | 0.14%  | 693.58    | 703.93    | 693.58    | 712.16    | -1.80% <b>(</b> |
| FTSE/Athex Telecommunications                  | 2,914.97 #  | 2,766.33   | 148.64 | 5.37%  | 2,727.80  | 2,914.97  | 2,614.94  | 2,914.97  | 11.24% #        |
| FTSE/Athex Utilities                           | 1,749.05 #  | 1,743.90   | 5.15   | 0.30%  | 1,729.19  | 1,766.84  | 1,729.19  | 1,766.84  | -0.56% <b>a</b> |
| Athex All Share Index                          | 159.83 #    | 157.67     | 2.16   | 1.37%  | 159.83    | 159.83    | 157.01    | 159.83    | 1.15% #         |
| Hellenic Corporate Bond Index                  | 116.32 Œ    | 116.40     | -0.08  | -0.07% |           |           | 116.32    | 116.40    | -0.02% <b>a</b> |
| Hellenic Corporate Bond Price Index            | 95.75 Œ     | 95.82      | -0.08  | -0.08% |           |           | 95.75     | 95.82     | -0.05% <b>Q</b> |
|                                                |             |            |        |        |           |           |           |           |                 |