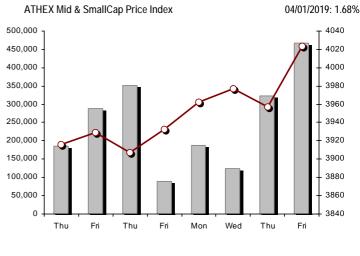

| Athex Indices                                  |             |            |        |        |           |           |           |           |                 |
|------------------------------------------------|-------------|------------|--------|--------|-----------|-----------|-----------|-----------|-----------------|
| Index name                                     | 04/01/2019  | 03/01/2019 | pts.   | %      | Min       | Max       | Year min  | Year max  | Year change     |
| Athex Composite Share Price Index              | 615.69 #    | 607.05     | 8.64   | 1.42%  | 606.37    | 615.73    | 600.12    | 615.73    | 0.39% #         |
| FTSE/Athex Large Cap                           | 1,627.30 #  | 1,600.54   | 26.76  | 1.67%  | 1,600.54  | 1,627.30  | 1,580.73  | 1,627.30  | 1.18% #         |
| FTSE/Athex Mid Cap Index                       | 960.86 #    | 960.13     | 0.73   | 0.08%  | 958.47    | 966.22    | 945.49    | 975.92    | -1.46% (        |
| FTSE/ATHEX-CSE Banking Index                   | 322.69 #    | 320.85     | 1.84   | 0.57%  | 319.36    | 326.68    | 316.16    | 332.74    | -3.02% g        |
| FTSE/ATHEX Global Traders Index Plus           | 2,004.94 #  | 1,977.81   | 27.13  | 1.37%  | 1,968.13  | 2,007.70  | 1,947.04  | 2,007.70  | 0.52% #         |
| FTSE/ATHEX Global Traders Index                | 1,943.08 #  | 1,893.83   | 49.25  | 2.60%  | 1,888.08  | 1,943.42  | 1,866.67  | 1,943.42  | 2.41% #         |
| FTSE/ATHEX Mid & Small Cap Factor-Weighted Ind | 2,203.02 Œ  | 2,210.07   | -7.05  | -0.32% | 2,191.60  | 2,224.37  | 2,191.60  | 2,228.06  | -0.55% <b>q</b> |
| ATHEX Mid & SmallCap Price Index               | 4,023.74 #  | 3,957.33   | 66.41  | 1.68%  | 3,950.96  | 4,023.74  | 3,914.71  | 4,023.74  | 1.56% #         |
| FTSE/Athex Market Index                        | 403.64 #    | 397.13     | 6.51   | 1.64%  | 397.13    | 403.65    | 392.32    | 403.65    | 1.12% #         |
| FTSE Med Index                                 | 3,967.92 #  | 3,966.78   | 1.14   | 0.03%  |           |           | 3,966.78  | 3,967.92  | 0.08% #         |
| Athex Composite Index Total Return Index       | 977.17 #    | 963.46     | 13.71  | 1.42%  | 962.39    | 977.24    | 952.47    | 977.24    | 0.39% #         |
| FTSE/Athex Large Cap Total Return              | 2,367.53 #  | 2,328.60   | 38.93  | 1.67%  |           |           | 2,321.35  | 2,367.53  | 1.18% #         |
| FTSE/ATHEX Large Cap Net Total Return          | 713.31 #    | 701.57     | 11.74  | 1.67%  | 701.57    | 713.31    | 692.89    | 713.31    | 1.18% #         |
| FTSE/Athex Mid Cap Total Return                | 1,185.91 #  | 1,185.01   | 0.90   | 0.08%  |           |           | 1,180.35  | 1,185.91  | -1.46% <b>g</b> |
| FTSE/ATHEX-CSE Banking Total Return Index      | 304.00 #    | 302.27     | 1.73   | 0.57%  |           |           | 302.27    | 304.78    | -3.02% <b>a</b> |
| Hellenic Mid & Small Cap Index                 | 903.08 #    | 892.39     | 10.69  | 1.20%  | 890.34    | 903.93    | 884.70    | 906.65    | -0.39% <b>a</b> |
| FTSE/Athex Banks                               | 426.35 #    | 423.92     | 2.43   | 0.57%  | 421.95    | 431.62    | 417.72    | 439.63    | -3.02% <b>a</b> |
| FTSE/Athex Financial Services                  | 763.56 #    | 759.22     | 4.34   | 0.57%  | 757.47    | 768.77    | 755.54    | 780.26    | -2.14% <b>a</b> |
| FTSE/Athex Industrial Goods & Services         | 1,958.62 #  | 1,927.68   | 30.94  | 1.61%  | 1,922.30  | 1,963.14  | 1,884.26  | 1,963.14  | 2.57% #         |
| FTSE/Athex Retail                              | 59.91 #     | 58.93      | 0.98   | 1.66%  | 58.93     | 60.89     | 58.93     | 60.89     | 0.00% ¬         |
| FTSE/ATHEX Real Estate                         | 3,026.17 #  | 2,984.86   | 41.31  | 1.38%  | 2,984.56  | 3,038.86  | 2,941.31  | 3,038.86  | 0.20% #         |
| FTSE/Athex Personal & Household Goods          | 6,851.00 #  | 6,656.49   | 194.51 | 2.92%  | 6,656.49  | 6,851.00  | 6,649.54  | 6,880.88  | -0.40% <b>a</b> |
| FTSE/Athex Food & Beverage                     | 10,076.32 # | 10,045.15  | 31.17  | 0.31%  | 10,045.15 | 10,135.29 | 10,000.70 | 10,210.53 | -0.34% <b>a</b> |
| FTSE/Athex Basic Resources                     | 3,247.26 #  | 3,236.03   | 11.23  | 0.35%  | 3,233.73  | 3,293.14  | 3,146.82  | 3,293.14  | -1.02% <b>d</b> |
| FTSE/Athex Construction & Materials            | 2,527.20 Œ  | 2,528.72   | -1.52  | -0.06% | 2,496.68  | 2,545.03  | 2,473.36  | 2,582.29  | -2.13% <b>a</b> |
| FTSE/Athex Oil & Gas                           | 4,940.58 #  | 4,770.40   | 170.18 | 3.57%  | 4,742.06  | 4,940.58  | 4,670.67  | 4,940.58  | 1.66% #         |
| FTSE/Athex Chemicals                           | 7,895.37 #  | 7,787.51   | 107.86 | 1.39%  | 7,787.51  | 7,895.37  | 7,722.79  | 8,175.81  | -3.43% <b>a</b> |
| FTSE/Athex Travel & Leisure                    | 1,374.73 #  | 1,352.18   | 22.55  | 1.67%  | 1,335.78  | 1,374.73  | 1,309.57  | 1,374.73  | 3.90% #         |
| FTSE/Athex Technology                          | 696.41 #    | 695.43     | 0.98   | 0.14%  | 693.58    | 703.93    | 693.58    | 712.16    | -1.80% <b>(</b> |
| FTSE/Athex Telecommunications                  | 2,914.97 #  | 2,766.33   | 148.64 | 5.37%  | 2,727.80  | 2,914.97  | 2,614.94  | 2,914.97  | 11.24% #        |
| FTSE/Athex Utilities                           | 1,749.05 #  | 1,743.90   | 5.15   | 0.30%  | 1,729.19  | 1,766.84  | 1,729.19  | 1,766.84  | -0.56% <b>a</b> |
| Athex All Share Index                          | 159.83 #    | 157.67     | 2.16   | 1.37%  | 159.83    | 159.83    | 157.01    | 159.83    | 1.15% #         |
| Hellenic Corporate Bond Index                  | 116.32 Œ    | 116.40     | -0.08  | -0.07% |           |           | 116.32    | 116.40    | -0.02% <b>a</b> |
| Hellenic Corporate Bond Price Index            | 95.75 Œ     | 95.82      | -0.08  | -0.08% |           |           | 95.75     | 95.82     | -0.05% <b>Q</b> |
|                                                |             |            |        |        |           |           |           |           |                 |