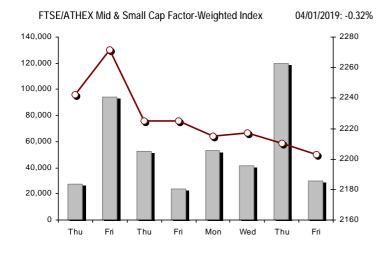

| Athex Indices                                  |             |            |        |        |           |           |           |           |                 |
|------------------------------------------------|-------------|------------|--------|--------|-----------|-----------|-----------|-----------|-----------------|
| Index name                                     | 04/01/2019  | 03/01/2019 | pts.   | %      | Min       | Max       | Year min  | Year max  | Year change     |
| Athex Composite Share Price Index              | 615.69 #    | 607.05     | 8.64   | 1.42%  | 606.37    | 615.73    | 600.12    | 615.73    | 0.39% #         |
| FTSE/Athex Large Cap                           | 1,627.30 #  | 1,600.54   | 26.76  | 1.67%  | 1,600.54  | 1,627.30  | 1,580.73  | 1,627.30  | 1.18% #         |
| FTSE/Athex Mid Cap Index                       | 960.86 #    | 960.13     | 0.73   | 0.08%  | 958.47    | 966.22    | 945.49    | 975.92    | -1.46% (        |
| FTSE/ATHEX-CSE Banking Index                   | 322.69 #    | 320.85     | 1.84   | 0.57%  | 319.36    | 326.68    | 316.16    | 332.74    | -3.02% g        |
| FTSE/ATHEX Global Traders Index Plus           | 2,004.94 #  | 1,977.81   | 27.13  | 1.37%  | 1,968.13  | 2,007.70  | 1,947.04  | 2,007.70  | 0.52% #         |
| FTSE/ATHEX Global Traders Index                | 1,943.08 #  | 1,893.83   | 49.25  | 2.60%  | 1,888.08  | 1,943.42  | 1,866.67  | 1,943.42  | 2.41% #         |
| FTSE/ATHEX Mid & Small Cap Factor-Weighted Ind | 2,203.02 Œ  | 2,210.07   | -7.05  | -0.32% | 2,191.60  | 2,224.37  | 2,191.60  | 2,228.06  | -0.55% <b>q</b> |
| ATHEX Mid & SmallCap Price Index               | 4,023.74 #  | 3,957.33   | 66.41  | 1.68%  | 3,950.96  | 4,023.74  | 3,914.71  | 4,023.74  | 1.56% #         |
| FTSE/Athex Market Index                        | 403.64 #    | 397.13     | 6.51   | 1.64%  | 397.13    | 403.65    | 392.32    | 403.65    | 1.12% #         |
| FTSE Med Index                                 | 3,967.92 #  | 3,966.78   | 1.14   | 0.03%  |           |           | 3,966.78  | 3,967.92  | 0.08% #         |
| Athex Composite Index Total Return Index       | 977.17 #    | 963.46     | 13.71  | 1.42%  | 962.39    | 977.24    | 952.47    | 977.24    | 0.39% #         |
| FTSE/Athex Large Cap Total Return              | 2,367.53 #  | 2,328.60   | 38.93  | 1.67%  |           |           | 2,321.35  | 2,367.53  | 1.18% #         |
| FTSE/ATHEX Large Cap Net Total Return          | 713.31 #    | 701.57     | 11.74  | 1.67%  | 701.57    | 713.31    | 692.89    | 713.31    | 1.18% #         |
| FTSE/Athex Mid Cap Total Return                | 1,185.91 #  | 1,185.01   | 0.90   | 0.08%  |           |           | 1,180.35  | 1,185.91  | -1.46% <b>g</b> |
| FTSE/ATHEX-CSE Banking Total Return Index      | 304.00 #    | 302.27     | 1.73   | 0.57%  |           |           | 302.27    | 304.78    | -3.02% <b>a</b> |
| Hellenic Mid & Small Cap Index                 | 903.08 #    | 892.39     | 10.69  | 1.20%  | 890.34    | 903.93    | 884.70    | 906.65    | -0.39% <b>a</b> |
| FTSE/Athex Banks                               | 426.35 #    | 423.92     | 2.43   | 0.57%  | 421.95    | 431.62    | 417.72    | 439.63    | -3.02% <b>a</b> |
| FTSE/Athex Financial Services                  | 763.56 #    | 759.22     | 4.34   | 0.57%  | 757.47    | 768.77    | 755.54    | 780.26    | -2.14% <b>a</b> |
| FTSE/Athex Industrial Goods & Services         | 1,958.62 #  | 1,927.68   | 30.94  | 1.61%  | 1,922.30  | 1,963.14  | 1,884.26  | 1,963.14  | 2.57% #         |
| FTSE/Athex Retail                              | 59.91 #     | 58.93      | 0.98   | 1.66%  | 58.93     | 60.89     | 58.93     | 60.89     | 0.00% ¬         |
| FTSE/ATHEX Real Estate                         | 3,026.17 #  | 2,984.86   | 41.31  | 1.38%  | 2,984.56  | 3,038.86  | 2,941.31  | 3,038.86  | 0.20% #         |
| FTSE/Athex Personal & Household Goods          | 6,851.00 #  | 6,656.49   | 194.51 | 2.92%  | 6,656.49  | 6,851.00  | 6,649.54  | 6,880.88  | -0.40% <b>a</b> |
| FTSE/Athex Food & Beverage                     | 10,076.32 # | 10,045.15  | 31.17  | 0.31%  | 10,045.15 | 10,135.29 | 10,000.70 | 10,210.53 | -0.34% <b>a</b> |
| FTSE/Athex Basic Resources                     | 3,247.26 #  | 3,236.03   | 11.23  | 0.35%  | 3,233.73  | 3,293.14  | 3,146.82  | 3,293.14  | -1.02% <b>d</b> |
| FTSE/Athex Construction & Materials            | 2,527.20 Œ  | 2,528.72   | -1.52  | -0.06% | 2,496.68  | 2,545.03  | 2,473.36  | 2,582.29  | -2.13% <b>a</b> |
| FTSE/Athex Oil & Gas                           | 4,940.58 #  | 4,770.40   | 170.18 | 3.57%  | 4,742.06  | 4,940.58  | 4,670.67  | 4,940.58  | 1.66% #         |
| FTSE/Athex Chemicals                           | 7,895.37 #  | 7,787.51   | 107.86 | 1.39%  | 7,787.51  | 7,895.37  | 7,722.79  | 8,175.81  | -3.43% <b>a</b> |
| FTSE/Athex Travel & Leisure                    | 1,374.73 #  | 1,352.18   | 22.55  | 1.67%  | 1,335.78  | 1,374.73  | 1,309.57  | 1,374.73  | 3.90% #         |
| FTSE/Athex Technology                          | 696.41 #    | 695.43     | 0.98   | 0.14%  | 693.58    | 703.93    | 693.58    | 712.16    | -1.80% <b>(</b> |
| FTSE/Athex Telecommunications                  | 2,914.97 #  | 2,766.33   | 148.64 | 5.37%  | 2,727.80  | 2,914.97  | 2,614.94  | 2,914.97  | 11.24% #        |
| FTSE/Athex Utilities                           | 1,749.05 #  | 1,743.90   | 5.15   | 0.30%  | 1,729.19  | 1,766.84  | 1,729.19  | 1,766.84  | -0.56% <b>a</b> |
| Athex All Share Index                          | 159.83 #    | 157.67     | 2.16   | 1.37%  | 159.83    | 159.83    | 157.01    | 159.83    | 1.15% #         |
| Hellenic Corporate Bond Index                  | 116.32 Œ    | 116.40     | -0.08  | -0.07% |           |           | 116.32    | 116.40    | -0.02% <b>a</b> |
| Hellenic Corporate Bond Price Index            | 95.75 Œ     | 95.82      | -0.08  | -0.08% |           |           | 95.75     | 95.82     | -0.05% <b>Q</b> |
|                                                |             |            |        |        |           |           |           |           |                 |