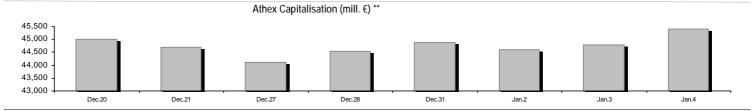

## **Summary of Markets**

Athex Composite Share Price Index | % daily chng

| Athex Capitalisation (mill. €) **:                                                | 45,397.79           |         | Derivatives Total Open Interest                    | 252,766 |         |
|-----------------------------------------------------------------------------------|---------------------|---------|----------------------------------------------------|---------|---------|
| Daily change: mill. €   %                                                         | 609.69              | 1.36%   | in Index Futures   % daily chng                    | 4,553   | -2.86%  |
| Yearly Avg Capitalisation: mill. $\in \%$ chng prev year Avg                      | 44,928.20           | -13.81% | in Stock Futures   % daily chng                    | 245,424 | 0.47%   |
| Athex Composite Share Price Index   % daily chng                                  | 615.69              | 1.42%   | in Index Options   % daily chng                    | 1,690   | 6.36%   |
| Athex Composite Share Price Index Capitalisation (mill. €) Daily change (mill. €) | 40,288.30<br>608.79 |         | in Stock Options   % daily chng                    | 1,099   | 0.00%   |
| Securities' Transactions Value with Block Trades Method 6-1 (                     | 26,763.40           |         | Derivatives Contracts Volume:                      | 9,673   |         |
| Daily change: %                                                                   | -3,327.47           | -11.06% | Daily change: pieces   %                           | -151    | -1.54%  |
| YtD Avg Trans. Value: thou. $\varepsilon \%$ chng prev year Avg                   | 25,067.38           | -54.36% | YtD Avg Derivatives Contracts % chng prev year Avg | 9,599   | -82.86% |
| Blocks Transactions Value of Method 6-1 (thou. €)                                 | 2,716.45            |         | Derivatives Trades Number:                         | 1,320   |         |
| Blocks Transactions Value of Method 6-2 & 6-3 (thou. €)                           | 0.00                |         | Daily change: number   %                           | -205    | -13.44% |
| Bonds Transactions Value (thou.€)                                                 | 135.92              |         | YtD Avg Trades number % chng prev year Avg         | 1,311   | -51.65% |
| Securities' Transactions Volume with Block Trades Method 6-1 (                    | th 12,495.          | 02      | Lending Total Open Interest                        | 241,561 |         |
| Daily change: thou. pieces   %                                                    | -1,420.87           | -10.21% | Daily change: pieces   %                           | 43,799  | 22.15%  |
| YtD Avg Volume: % chng prev year Avg                                              | 12,677.33           | -65.88% | Lending Volume (Multilateral/Bilateral)            | 44,909  |         |
| Blocks Transactions Volume of Method 6-1 (thou. Pieces)                           | 232.33              |         | Daily change: pieces   %                           | 37,694  |         |
| Blocks Transactions Volume of Method 6-2 & 6-3 (thou. Pieces                      | 0.00                |         |                                                    |         |         |
| Bonds Transactions Volume                                                         | 134,000             |         | Multilateral Lending                               | 44,809  |         |
| Danies Huisaccions Volume                                                         |                     |         | Bilateral Lending                                  | 100     |         |
|                                                                                   |                     |         |                                                    |         |         |
| Securities' Trades Number with Block Trades Method 6-1                            | 13,609              |         | Lending Trades Number:                             | 34      | 126.67% |
| Daily change: number   %                                                          | -4,138              | -23.32% | Daily change: %                                    | 19      |         |
| YtD Avg Trades number % chng prev year Avg                                        | 14,143              | -30.43% | Multilateral Lending Trades Number                 | 33      |         |
| Number of Blocks Method 6-1                                                       | 3                   |         | ŭ                                                  |         |         |
| Number of Blocks Method 6-2 & 6-3                                                 | 0                   |         | Bilateral Lending Trades Number                    | 1       |         |
| Number of Bonds Transactions                                                      | 19                  |         |                                                    |         |         |

## Analytic Figures for Athex Market's Boards and Categories

|                                       | Total Traded<br>Securities | Main Market  | Surveillance | Exchange Traded<br>Funds (ETFs) |  |
|---------------------------------------|----------------------------|--------------|--------------|---------------------------------|--|
| Totals                                | 121                        | 109          | 12           | 0                               |  |
| Gain / Lose / Same:                   | 64 / 31 / 26               | 61 / 29 / 19 | 3/2/7        | 0/0/0                           |  |
| Athex Capitalisation (mill. €) **     | 45,397.79                  | 45,190.42    | 207.37       |                                 |  |
| Daily Average Trans/ons Value(thou.€) | 25,067.38                  | 25,061.33    | 6.04         | 0.01                            |  |
| Transactions Value                    | 26,763.40                  | 26,757.15    | 6.24         | 0.00                            |  |
| Main Board:                           | 24,046.95                  | 24,040.71    | 6.24         | 0.00                            |  |
| Blocks Board 6_2_3:                   | 2,716.45                   | 2,716.45     | 0.00         | 0.00                            |  |
| Forced Sales Board:                   | 0.00                       | 0.00         | 0.00         | 0.00                            |  |
| Special Terms Board:                  | 0.00                       | 0.00         | 0.00         | 0.00                            |  |
| Daily Average Transactions Volume     | 12,677,332                 | 12,612,036   | 65,296       | 0                               |  |
| Transactions Volume                   | 12,495,021                 | 12,396,554   | 98,467       | 0                               |  |
| Main Board:                           | 12,262,687                 | 12,164,220   | 98,467       | 0                               |  |
| Blocks Board 6_2_3:                   | 232,334                    | 232,334      | 0            | 0                               |  |
| Forced Sales Board:                   | 0                          | 0            | 0            | 0                               |  |
| Special Terms Board:                  | 0                          | 0            | 0            | 0                               |  |
| Daily Average Number of Trades        | 14,143                     | 14,102       | 41           | 0                               |  |
| Number of Trades                      | 13,609                     | 13,542       | 67           | 0                               |  |
| Main Board:                           | 13,606                     | 13,539       | 67           | 0                               |  |
| Blocks Board 6_2_3:                   | 3                          | 3            | 0            | 0                               |  |
| Forced Sales Board:                   | 0                          | 0            | 0            | 0                               |  |
| Special Terms Board:                  | 0                          | 0            | 0            | 0                               |  |