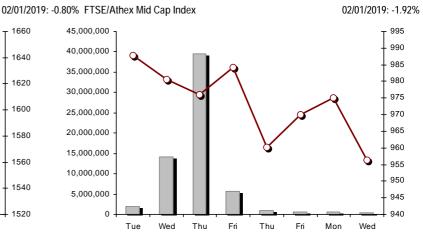

| Athex Indices                                  |                   |            |         |        |           |           |           |           |                 |
|------------------------------------------------|-------------------|------------|---------|--------|-----------|-----------|-----------|-----------|-----------------|
| Index name                                     | 02/01/2019        | 31/12/2018 | pts.    | %      | Min       | Max       | Year min  | Year max  | Year change     |
| Athex Composite Share Price Index              | 605.34 Œ          | 613.30     | -7.96   | -1.30% | 602.13    | 613.30    | 602.13    | 613.30    | -1.30% Œ        |
| FTSE/Athex Large Cap                           | 1,595.56 Œ        | 1,608.40   | -12.84  | -0.80% | 1,582.09  | 1,608.40  | 1,582.09  | 1,608.40  | -0.80% Œ        |
| FTSE/Athex Mid Cap Index                       | 956.36 Œ          | 975.09     | -18.73  | -1.92% | 956.36    | 975.92    | 956.36    | 975.92    | -1.92% Œ        |
| FTSE/ATHEX-CSE Banking Index                   | 323.52 Œ          | 332.74     | -9.22   | -2.77% | 317.47    | 332.74    | 317.47    | 332.74    | -2.77% <b>Œ</b> |
| FTSE/ATHEX Global Traders Index Plus           | 1,956.21 <b>Œ</b> | 1,994.48   | -38.27  | -1.92% | 1,956.21  | 1,994.48  | 1,956.21  | 1,994.48  | -1.92% Œ        |
| FTSE/ATHEX Global Traders Index                | 1,877.72 Œ        | 1,897.38   | -19.66  | -1.04% | 1,871.86  | 1,897.38  | 1,871.86  | 1,897.38  | -1.04% Œ        |
| FTSE/ATHEX Mid & Small Cap Factor-Weighted Ind | 2,217.19 #        | 2,215.20   | 1.99    | 0.09%  | 2,210.55  | 2,228.06  | 2,210.55  | 2,228.06  | 0.09% #         |
| ATHEX Mid & SmallCap Price Index               | 3,976.72 #        | 3,962.08   | 14.64   | 0.37%  | 3,927.74  | 3,981.45  | 3,927.74  | 3,981.45  | 0.37% #         |
| FTSE/Athex Market Index                        | 395.88 Œ          | 399.17     | -3.29   | -0.82% | 392.80    | 399.17    | 392.80    | 399.17    | -0.82% Œ        |
| FTSE Med Index                                 | 3,964.83 #        | 3,900.90   | 63.93   | 1.64%  |           |           | 3,846.99  | 4,634.00  | -8.55% Œ        |
| Athex Composite Index Total Return Index       | 960.75 Œ          | 973.38     | -12.63  | -1.30% | 955.65    | 973.38    | 955.65    | 973.38    | -1.30% Œ        |
| FTSE/Athex Large Cap Total Return              | 2,321.35 Œ        | 2,340.03   | -18.68  | -0.80% |           |           | 2,321.35  | 2,321.35  | -0.80% Œ        |
| FTSE/ATHEX Large Cap Net Total Return          | 699.39 Œ          | 705.02     | -5.63   | -0.80% | 693.49    | 705.02    | 693.49    | 705.02    | -0.80% Œ        |
| FTSE/Athex Mid Cap Total Return                | 1,180.35 Œ        | 1,203.47   | -23.12  | -1.92% |           |           | 1,180.35  | 1,180.35  | -1.92% Œ        |
| FTSE/ATHEX-CSE Banking Total Return Index      | 304.78 Œ          | 313.47     | -8.69   | -2.77% |           |           | 304.78    | 304.78    | -2.77% Œ        |
| Hellenic Mid & Small Cap Index                 | 892.78 Œ          | 906.65     | -13.87  | -1.53% | 889.75    | 906.65    | 889.75    | 906.65    | -1.53% Œ        |
| FTSE/Athex Banks                               | 427.44 Œ          | 439.63     | -12.19  | -2.77% | 419.46    | 439.63    | 419.46    | 439.63    | -2.77% Œ        |
| FTSE/Athex Financial Services                  | 762.87 Œ          | 780.26     | -17.39  | -2.23% | 761.81    | 780.26    | 761.81    | 780.26    | -2.23% Œ        |
| FTSE/Athex Industrial Goods & Services         | 1,904.18 Œ        | 1,909.50   | -5.32   | -0.28% | 1,884.26  | 1,910.63  | 1,884.26  | 1,910.63  | -0.28% Œ        |
| FTSE/Athex Retail                              | 58.93 Œ           | 59.91      | -0.98   | -1.64% | 58.93     | 59.91     | 58.93     | 59.91     | -1.64% Œ        |
| FTSE/ATHEX Real Estate                         | 2,999.22 Œ        | 3,020.04   | -20.82  | -0.69% | 2,963.42  | 3,020.04  | 2,963.42  | 3,020.04  | -0.69% Œ        |
| FTSE/Athex Personal & Household Goods          | 6,798.71 Œ        | 6,878.36   | -79.65  | -1.16% | 6,714.51  | 6,880.88  | 6,714.51  | 6,880.88  | -1.16% Œ        |
| FTSE/Athex Food & Beverage                     | 10,158.61 #       | 10,110.82  | 47.79   | 0.47%  | 10,070.27 | 10,210.53 | 10,070.27 | 10,210.53 | 0.47% #         |
| FTSE/Athex Basic Resources                     | 3,211.60 Œ        | 3,280.77   | -69.17  | -2.11% | 3,146.82  | 3,280.77  | 3,146.82  | 3,280.77  | -2.11% Œ        |
| FTSE/Athex Construction & Materials            | 2,500.91 Œ        | 2,582.29   | -81.38  | -3.15% | 2,476.90  | 2,582.29  | 2,476.90  | 2,582.29  | -3.15% Œ        |
| FTSE/Athex Oil & Gas                           | 4,694.70 Œ        | 4,860.12   | -165.42 | -3.40% | 4,682.69  | 4,860.12  | 4,682.69  | 4,860.12  | -3.40% Œ        |
| FTSE/Athex Chemicals                           | 7,938.51 <b>Œ</b> | 8,175.81   | -237.30 | -2.90% | 7,809.08  | 8,175.81  | 7,809.08  | 8,175.81  | -2.90% Œ        |
| FTSE/Athex Travel & Leisure                    | 1,328.04 #        | 1,323.07   | 4.97    | 0.38%  | 1,309.57  | 1,335.43  | 1,309.57  | 1,335.43  | 0.38% #         |
| FTSE/Athex Technology                          | 705.55 Œ          | 709.21     | -3.66   | -0.52% | 704.58    | 712.16    | 704.58    | 712.16    | -0.52% Œ        |
| FTSE/Athex Telecommunications                  | 2,647.97 #        | 2,620.45   | 27.52   | 1.05%  | 2,614.94  | 2,687.88  | 2,614.94  | 2,687.88  | 1.05% #         |
| FTSE/Athex Utilities                           | 1,757.28 Œ        | 1,758.98   | -1.70   | -0.10% | 1,733.02  | 1,763.41  | 1,733.02  | 1,763.41  | -0.10% Œ        |
| Athex All Share Index                          | 157.01 Œ          | 158.02     | -1.01   | -0.64% | 157.01    | 157.01    | 157.01    | 157.01    | -0.64% <b>Œ</b> |
| Hellenic Corporate Bond Index                  | 116.34 Œ          | 116.39     | -0.06   | -0.05% |           |           | 115.75    | 118.41    | -0.52% Œ        |
| Hellenic Corporate Bond Price Index            | 95.79 Œ           | 95.86      | -0.07   | -0.08% |           |           | 95.62     | 100.55    | -4.16% Œ        |