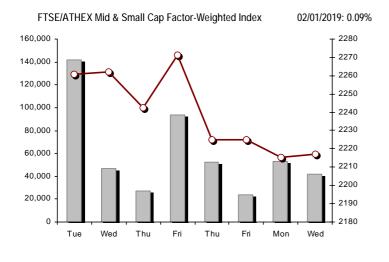

| Athex Indices                                  |                   |            |         |        |           |           |           |           |                 |
|------------------------------------------------|-------------------|------------|---------|--------|-----------|-----------|-----------|-----------|-----------------|
| Index name                                     | 02/01/2019        | 31/12/2018 | pts.    | %      | Min       | Max       | Year min  | Year max  | Year change     |
| Athex Composite Share Price Index              | 605.34 Œ          | 613.30     | -7.96   | -1.30% | 602.13    | 613.30    | 602.13    | 613.30    | -1.30% Œ        |
| FTSE/Athex Large Cap                           | 1,595.56 Œ        | 1,608.40   | -12.84  | -0.80% | 1,582.09  | 1,608.40  | 1,582.09  | 1,608.40  | -0.80% Œ        |
| FTSE/Athex Mid Cap Index                       | 956.36 Œ          | 975.09     | -18.73  | -1.92% | 956.36    | 975.92    | 956.36    | 975.92    | -1.92% Œ        |
| FTSE/ATHEX-CSE Banking Index                   | 323.52 Œ          | 332.74     | -9.22   | -2.77% | 317.47    | 332.74    | 317.47    | 332.74    | -2.77% <b>Œ</b> |
| FTSE/ATHEX Global Traders Index Plus           | 1,956.21 <b>Œ</b> | 1,994.48   | -38.27  | -1.92% | 1,956.21  | 1,994.48  | 1,956.21  | 1,994.48  | -1.92% Œ        |
| FTSE/ATHEX Global Traders Index                | 1,877.72 Œ        | 1,897.38   | -19.66  | -1.04% | 1,871.86  | 1,897.38  | 1,871.86  | 1,897.38  | -1.04% Œ        |
| FTSE/ATHEX Mid & Small Cap Factor-Weighted Ind | 2,217.19 #        | 2,215.20   | 1.99    | 0.09%  | 2,210.55  | 2,228.06  | 2,210.55  | 2,228.06  | 0.09% #         |
| ATHEX Mid & SmallCap Price Index               | 3,976.72 #        | 3,962.08   | 14.64   | 0.37%  | 3,927.74  | 3,981.45  | 3,927.74  | 3,981.45  | 0.37% #         |
| FTSE/Athex Market Index                        | 395.88 Œ          | 399.17     | -3.29   | -0.82% | 392.80    | 399.17    | 392.80    | 399.17    | -0.82% Œ        |
| FTSE Med Index                                 | 3,964.83 #        | 3,900.90   | 63.93   | 1.64%  |           |           | 3,846.99  | 4,634.00  | -8.55% Œ        |
| Athex Composite Index Total Return Index       | 960.75 Œ          | 973.38     | -12.63  | -1.30% | 955.65    | 973.38    | 955.65    | 973.38    | -1.30% Œ        |
| FTSE/Athex Large Cap Total Return              | 2,321.35 Œ        | 2,340.03   | -18.68  | -0.80% |           |           | 2,321.35  | 2,321.35  | -0.80% Œ        |
| FTSE/ATHEX Large Cap Net Total Return          | 699.39 Œ          | 705.02     | -5.63   | -0.80% | 693.49    | 705.02    | 693.49    | 705.02    | -0.80% Œ        |
| FTSE/Athex Mid Cap Total Return                | 1,180.35 Œ        | 1,203.47   | -23.12  | -1.92% |           |           | 1,180.35  | 1,180.35  | -1.92% Œ        |
| FTSE/ATHEX-CSE Banking Total Return Index      | 304.78 Œ          | 313.47     | -8.69   | -2.77% |           |           | 304.78    | 304.78    | -2.77% Œ        |
| Hellenic Mid & Small Cap Index                 | 892.78 Œ          | 906.65     | -13.87  | -1.53% | 889.75    | 906.65    | 889.75    | 906.65    | -1.53% Œ        |
| FTSE/Athex Banks                               | 427.44 Œ          | 439.63     | -12.19  | -2.77% | 419.46    | 439.63    | 419.46    | 439.63    | -2.77% Œ        |
| FTSE/Athex Financial Services                  | 762.87 Œ          | 780.26     | -17.39  | -2.23% | 761.81    | 780.26    | 761.81    | 780.26    | -2.23% Œ        |
| FTSE/Athex Industrial Goods & Services         | 1,904.18 Œ        | 1,909.50   | -5.32   | -0.28% | 1,884.26  | 1,910.63  | 1,884.26  | 1,910.63  | -0.28% Œ        |
| FTSE/Athex Retail                              | 58.93 Œ           | 59.91      | -0.98   | -1.64% | 58.93     | 59.91     | 58.93     | 59.91     | -1.64% Œ        |
| FTSE/ATHEX Real Estate                         | 2,999.22 Œ        | 3,020.04   | -20.82  | -0.69% | 2,963.42  | 3,020.04  | 2,963.42  | 3,020.04  | -0.69% Œ        |
| FTSE/Athex Personal & Household Goods          | 6,798.71 Œ        | 6,878.36   | -79.65  | -1.16% | 6,714.51  | 6,880.88  | 6,714.51  | 6,880.88  | -1.16% Œ        |
| FTSE/Athex Food & Beverage                     | 10,158.61 #       | 10,110.82  | 47.79   | 0.47%  | 10,070.27 | 10,210.53 | 10,070.27 | 10,210.53 | 0.47% #         |
| FTSE/Athex Basic Resources                     | 3,211.60 Œ        | 3,280.77   | -69.17  | -2.11% | 3,146.82  | 3,280.77  | 3,146.82  | 3,280.77  | -2.11% Œ        |
| FTSE/Athex Construction & Materials            | 2,500.91 Œ        | 2,582.29   | -81.38  | -3.15% | 2,476.90  | 2,582.29  | 2,476.90  | 2,582.29  | -3.15% Œ        |
| FTSE/Athex Oil & Gas                           | 4,694.70 Œ        | 4,860.12   | -165.42 | -3.40% | 4,682.69  | 4,860.12  | 4,682.69  | 4,860.12  | -3.40% Œ        |
| FTSE/Athex Chemicals                           | 7,938.51 <b>Œ</b> | 8,175.81   | -237.30 | -2.90% | 7,809.08  | 8,175.81  | 7,809.08  | 8,175.81  | -2.90% Œ        |
| FTSE/Athex Travel & Leisure                    | 1,328.04 #        | 1,323.07   | 4.97    | 0.38%  | 1,309.57  | 1,335.43  | 1,309.57  | 1,335.43  | 0.38% #         |
| FTSE/Athex Technology                          | 705.55 Œ          | 709.21     | -3.66   | -0.52% | 704.58    | 712.16    | 704.58    | 712.16    | -0.52% Œ        |
| FTSE/Athex Telecommunications                  | 2,647.97 #        | 2,620.45   | 27.52   | 1.05%  | 2,614.94  | 2,687.88  | 2,614.94  | 2,687.88  | 1.05% #         |
| FTSE/Athex Utilities                           | 1,757.28 Œ        | 1,758.98   | -1.70   | -0.10% | 1,733.02  | 1,763.41  | 1,733.02  | 1,763.41  | -0.10% Œ        |
| Athex All Share Index                          | 157.01 Œ          | 158.02     | -1.01   | -0.64% | 157.01    | 157.01    | 157.01    | 157.01    | -0.64% <b>Œ</b> |
| Hellenic Corporate Bond Index                  | 116.34 Œ          | 116.39     | -0.06   | -0.05% |           |           | 115.75    | 118.41    | -0.52% Œ        |
| Hellenic Corporate Bond Price Index            | 95.79 Œ           | 95.86      | -0.07   | -0.08% |           |           | 95.62     | 100.55    | -4.16% Œ        |

#### Athex Indices

Indices volume of transactions

Indices closing prices