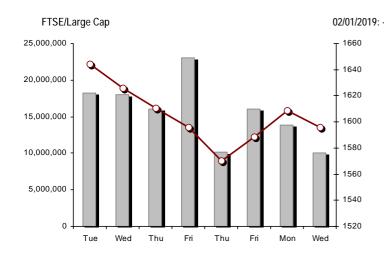

| Athex Indices                                  |                   |            |         |        |           |           |           |           |                 |
|------------------------------------------------|-------------------|------------|---------|--------|-----------|-----------|-----------|-----------|-----------------|
| Index name                                     | 02/01/2019        | 31/12/2018 | pts.    | %      | Min       | Max       | Year min  | Year max  | Year change     |
| Athex Composite Share Price Index              | 605.34 Œ          | 613.30     | -7.96   | -1.30% | 602.13    | 613.30    | 602.13    | 613.30    | -1.30% Œ        |
| FTSE/Athex Large Cap                           | 1,595.56 Œ        | 1,608.40   | -12.84  | -0.80% | 1,582.09  | 1,608.40  | 1,582.09  | 1,608.40  | -0.80% Œ        |
| FTSE/Athex Mid Cap Index                       | 956.36 Œ          | 975.09     | -18.73  | -1.92% | 956.36    | 975.92    | 956.36    | 975.92    | -1.92% Œ        |
| FTSE/ATHEX-CSE Banking Index                   | 323.52 Œ          | 332.74     | -9.22   | -2.77% | 317.47    | 332.74    | 317.47    | 332.74    | -2.77% <b>Œ</b> |
| FTSE/ATHEX Global Traders Index Plus           | 1,956.21 <b>Œ</b> | 1,994.48   | -38.27  | -1.92% | 1,956.21  | 1,994.48  | 1,956.21  | 1,994.48  | -1.92% Œ        |
| FTSE/ATHEX Global Traders Index                | 1,877.72 Œ        | 1,897.38   | -19.66  | -1.04% | 1,871.86  | 1,897.38  | 1,871.86  | 1,897.38  | -1.04% Œ        |
| FTSE/ATHEX Mid & Small Cap Factor-Weighted Ind | 2,217.19 #        | 2,215.20   | 1.99    | 0.09%  | 2,210.55  | 2,228.06  | 2,210.55  | 2,228.06  | 0.09% #         |
| ATHEX Mid & SmallCap Price Index               | 3,976.72 #        | 3,962.08   | 14.64   | 0.37%  | 3,927.74  | 3,981.45  | 3,927.74  | 3,981.45  | 0.37% #         |
| FTSE/Athex Market Index                        | 395.88 Œ          | 399.17     | -3.29   | -0.82% | 392.80    | 399.17    | 392.80    | 399.17    | -0.82% Œ        |
| FTSE Med Index                                 | 3,964.83 #        | 3,900.90   | 63.93   | 1.64%  |           |           | 3,846.99  | 4,634.00  | -8.55% Œ        |
| Athex Composite Index Total Return Index       | 960.75 Œ          | 973.38     | -12.63  | -1.30% | 955.65    | 973.38    | 955.65    | 973.38    | -1.30% Œ        |
| FTSE/Athex Large Cap Total Return              | 2,321.35 Œ        | 2,340.03   | -18.68  | -0.80% |           |           | 2,321.35  | 2,321.35  | -0.80% Œ        |
| FTSE/ATHEX Large Cap Net Total Return          | 699.39 Œ          | 705.02     | -5.63   | -0.80% | 693.49    | 705.02    | 693.49    | 705.02    | -0.80% Œ        |
| FTSE/Athex Mid Cap Total Return                | 1,180.35 Œ        | 1,203.47   | -23.12  | -1.92% |           |           | 1,180.35  | 1,180.35  | -1.92% Œ        |
| FTSE/ATHEX-CSE Banking Total Return Index      | 304.78 Œ          | 313.47     | -8.69   | -2.77% |           |           | 304.78    | 304.78    | -2.77% Œ        |
| Hellenic Mid & Small Cap Index                 | 892.78 Œ          | 906.65     | -13.87  | -1.53% | 889.75    | 906.65    | 889.75    | 906.65    | -1.53% Œ        |
| FTSE/Athex Banks                               | 427.44 Œ          | 439.63     | -12.19  | -2.77% | 419.46    | 439.63    | 419.46    | 439.63    | -2.77% Œ        |
| FTSE/Athex Financial Services                  | 762.87 Œ          | 780.26     | -17.39  | -2.23% | 761.81    | 780.26    | 761.81    | 780.26    | -2.23% Œ        |
| FTSE/Athex Industrial Goods & Services         | 1,904.18 Œ        | 1,909.50   | -5.32   | -0.28% | 1,884.26  | 1,910.63  | 1,884.26  | 1,910.63  | -0.28% Œ        |
| FTSE/Athex Retail                              | 58.93 Œ           | 59.91      | -0.98   | -1.64% | 58.93     | 59.91     | 58.93     | 59.91     | -1.64% Œ        |
| FTSE/ATHEX Real Estate                         | 2,999.22 Œ        | 3,020.04   | -20.82  | -0.69% | 2,963.42  | 3,020.04  | 2,963.42  | 3,020.04  | -0.69% Œ        |
| FTSE/Athex Personal & Household Goods          | 6,798.71 Œ        | 6,878.36   | -79.65  | -1.16% | 6,714.51  | 6,880.88  | 6,714.51  | 6,880.88  | -1.16% Œ        |
| FTSE/Athex Food & Beverage                     | 10,158.61 #       | 10,110.82  | 47.79   | 0.47%  | 10,070.27 | 10,210.53 | 10,070.27 | 10,210.53 | 0.47% #         |
| FTSE/Athex Basic Resources                     | 3,211.60 Œ        | 3,280.77   | -69.17  | -2.11% | 3,146.82  | 3,280.77  | 3,146.82  | 3,280.77  | -2.11% Œ        |
| FTSE/Athex Construction & Materials            | 2,500.91 Œ        | 2,582.29   | -81.38  | -3.15% | 2,476.90  | 2,582.29  | 2,476.90  | 2,582.29  | -3.15% Œ        |
| FTSE/Athex Oil & Gas                           | 4,694.70 Œ        | 4,860.12   | -165.42 | -3.40% | 4,682.69  | 4,860.12  | 4,682.69  | 4,860.12  | -3.40% Œ        |
| FTSE/Athex Chemicals                           | 7,938.51 <b>Œ</b> | 8,175.81   | -237.30 | -2.90% | 7,809.08  | 8,175.81  | 7,809.08  | 8,175.81  | -2.90% Œ        |
| FTSE/Athex Travel & Leisure                    | 1,328.04 #        | 1,323.07   | 4.97    | 0.38%  | 1,309.57  | 1,335.43  | 1,309.57  | 1,335.43  | 0.38% #         |
| FTSE/Athex Technology                          | 705.55 Œ          | 709.21     | -3.66   | -0.52% | 704.58    | 712.16    | 704.58    | 712.16    | -0.52% Œ        |
| FTSE/Athex Telecommunications                  | 2,647.97 #        | 2,620.45   | 27.52   | 1.05%  | 2,614.94  | 2,687.88  | 2,614.94  | 2,687.88  | 1.05% #         |
| FTSE/Athex Utilities                           | 1,757.28 Œ        | 1,758.98   | -1.70   | -0.10% | 1,733.02  | 1,763.41  | 1,733.02  | 1,763.41  | -0.10% Œ        |
| Athex All Share Index                          | 157.01 Œ          | 158.02     | -1.01   | -0.64% | 157.01    | 157.01    | 157.01    | 157.01    | -0.64% <b>Œ</b> |
| Hellenic Corporate Bond Index                  | 116.34 Œ          | 116.39     | -0.06   | -0.05% |           |           | 115.75    | 118.41    | -0.52% Œ        |
| Hellenic Corporate Bond Price Index            | 95.79 Œ           | 95.86      | -0.07   | -0.08% |           |           | 95.62     | 100.55    | -4.16% Œ        |