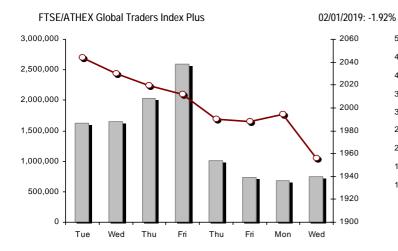

| Athex Indices                                  |                   |            |         |        |           |           |           |           |                 |
|------------------------------------------------|-------------------|------------|---------|--------|-----------|-----------|-----------|-----------|-----------------|
| Index name                                     | 02/01/2019        | 31/12/2018 | pts.    | %      | Min       | Max       | Year min  | Year max  | Year change     |
| Athex Composite Share Price Index              | 605.34 Œ          | 613.30     | -7.96   | -1.30% | 602.13    | 613.30    | 602.13    | 613.30    | -1.30% Œ        |
| FTSE/Athex Large Cap                           | 1,595.56 Œ        | 1,608.40   | -12.84  | -0.80% | 1,582.09  | 1,608.40  | 1,582.09  | 1,608.40  | -0.80% Œ        |
| FTSE/Athex Mid Cap Index                       | 956.36 Œ          | 975.09     | -18.73  | -1.92% | 956.36    | 975.92    | 956.36    | 975.92    | -1.92% Œ        |
| FTSE/ATHEX-CSE Banking Index                   | 323.52 Œ          | 332.74     | -9.22   | -2.77% | 317.47    | 332.74    | 317.47    | 332.74    | -2.77% <b>Œ</b> |
| FTSE/ATHEX Global Traders Index Plus           | 1,956.21 <b>Œ</b> | 1,994.48   | -38.27  | -1.92% | 1,956.21  | 1,994.48  | 1,956.21  | 1,994.48  | -1.92% Œ        |
| FTSE/ATHEX Global Traders Index                | 1,877.72 Œ        | 1,897.38   | -19.66  | -1.04% | 1,871.86  | 1,897.38  | 1,871.86  | 1,897.38  | -1.04% Œ        |
| FTSE/ATHEX Mid & Small Cap Factor-Weighted Ind | 2,217.19 #        | 2,215.20   | 1.99    | 0.09%  | 2,210.55  | 2,228.06  | 2,210.55  | 2,228.06  | 0.09% #         |
| ATHEX Mid & SmallCap Price Index               | 3,976.72 #        | 3,962.08   | 14.64   | 0.37%  | 3,927.74  | 3,981.45  | 3,927.74  | 3,981.45  | 0.37% #         |
| FTSE/Athex Market Index                        | 395.88 Œ          | 399.17     | -3.29   | -0.82% | 392.80    | 399.17    | 392.80    | 399.17    | -0.82% Œ        |
| FTSE Med Index                                 | 3,964.83 #        | 3,900.90   | 63.93   | 1.64%  |           |           | 3,846.99  | 4,634.00  | -8.55% Œ        |
| Athex Composite Index Total Return Index       | 960.75 Œ          | 973.38     | -12.63  | -1.30% | 955.65    | 973.38    | 955.65    | 973.38    | -1.30% Œ        |
| FTSE/Athex Large Cap Total Return              | 2,321.35 Œ        | 2,340.03   | -18.68  | -0.80% |           |           | 2,321.35  | 2,321.35  | -0.80% Œ        |
| FTSE/ATHEX Large Cap Net Total Return          | 699.39 Œ          | 705.02     | -5.63   | -0.80% | 693.49    | 705.02    | 693.49    | 705.02    | -0.80% Œ        |
| FTSE/Athex Mid Cap Total Return                | 1,180.35 Œ        | 1,203.47   | -23.12  | -1.92% |           |           | 1,180.35  | 1,180.35  | -1.92% Œ        |
| FTSE/ATHEX-CSE Banking Total Return Index      | 304.78 Œ          | 313.47     | -8.69   | -2.77% |           |           | 304.78    | 304.78    | -2.77% Œ        |
| Hellenic Mid & Small Cap Index                 | 892.78 Œ          | 906.65     | -13.87  | -1.53% | 889.75    | 906.65    | 889.75    | 906.65    | -1.53% Œ        |
| FTSE/Athex Banks                               | 427.44 Œ          | 439.63     | -12.19  | -2.77% | 419.46    | 439.63    | 419.46    | 439.63    | -2.77% Œ        |
| FTSE/Athex Financial Services                  | 762.87 Œ          | 780.26     | -17.39  | -2.23% | 761.81    | 780.26    | 761.81    | 780.26    | -2.23% Œ        |
| FTSE/Athex Industrial Goods & Services         | 1,904.18 Œ        | 1,909.50   | -5.32   | -0.28% | 1,884.26  | 1,910.63  | 1,884.26  | 1,910.63  | -0.28% Œ        |
| FTSE/Athex Retail                              | 58.93 Œ           | 59.91      | -0.98   | -1.64% | 58.93     | 59.91     | 58.93     | 59.91     | -1.64% Œ        |
| FTSE/ATHEX Real Estate                         | 2,999.22 Œ        | 3,020.04   | -20.82  | -0.69% | 2,963.42  | 3,020.04  | 2,963.42  | 3,020.04  | -0.69% Œ        |
| FTSE/Athex Personal & Household Goods          | 6,798.71 Œ        | 6,878.36   | -79.65  | -1.16% | 6,714.51  | 6,880.88  | 6,714.51  | 6,880.88  | -1.16% Œ        |
| FTSE/Athex Food & Beverage                     | 10,158.61 #       | 10,110.82  | 47.79   | 0.47%  | 10,070.27 | 10,210.53 | 10,070.27 | 10,210.53 | 0.47% #         |
| FTSE/Athex Basic Resources                     | 3,211.60 Œ        | 3,280.77   | -69.17  | -2.11% | 3,146.82  | 3,280.77  | 3,146.82  | 3,280.77  | -2.11% Œ        |
| FTSE/Athex Construction & Materials            | 2,500.91 Œ        | 2,582.29   | -81.38  | -3.15% | 2,476.90  | 2,582.29  | 2,476.90  | 2,582.29  | -3.15% Œ        |
| FTSE/Athex Oil & Gas                           | 4,694.70 Œ        | 4,860.12   | -165.42 | -3.40% | 4,682.69  | 4,860.12  | 4,682.69  | 4,860.12  | -3.40% Œ        |
| FTSE/Athex Chemicals                           | 7,938.51 <b>Œ</b> | 8,175.81   | -237.30 | -2.90% | 7,809.08  | 8,175.81  | 7,809.08  | 8,175.81  | -2.90% Œ        |
| FTSE/Athex Travel & Leisure                    | 1,328.04 #        | 1,323.07   | 4.97    | 0.38%  | 1,309.57  | 1,335.43  | 1,309.57  | 1,335.43  | 0.38% #         |
| FTSE/Athex Technology                          | 705.55 Œ          | 709.21     | -3.66   | -0.52% | 704.58    | 712.16    | 704.58    | 712.16    | -0.52% Œ        |
| FTSE/Athex Telecommunications                  | 2,647.97 #        | 2,620.45   | 27.52   | 1.05%  | 2,614.94  | 2,687.88  | 2,614.94  | 2,687.88  | 1.05% #         |
| FTSE/Athex Utilities                           | 1,757.28 Œ        | 1,758.98   | -1.70   | -0.10% | 1,733.02  | 1,763.41  | 1,733.02  | 1,763.41  | -0.10% Œ        |
| Athex All Share Index                          | 157.01 Œ          | 158.02     | -1.01   | -0.64% | 157.01    | 157.01    | 157.01    | 157.01    | -0.64% <b>Œ</b> |
| Hellenic Corporate Bond Index                  | 116.34 Œ          | 116.39     | -0.06   | -0.05% |           |           | 115.75    | 118.41    | -0.52% Œ        |
| Hellenic Corporate Bond Price Index            | 95.79 Œ           | 95.86      | -0.07   | -0.08% |           |           | 95.62     | 100.55    | -4.16% Œ        |