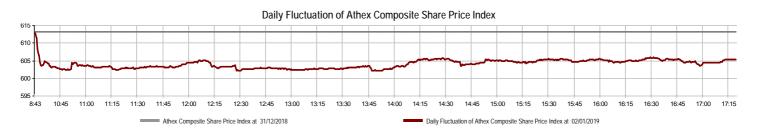

#### **Summary of Markets**

| All 0 11 11 / 11 0 11                                                                       | 44 500 50                |         | D. I. T. I.O. I.I. I                               | 054.074 |         |
|---------------------------------------------------------------------------------------------|--------------------------|---------|----------------------------------------------------|---------|---------|
| Athex Capitalisation (mill. €) **:                                                          | 44,598.72                |         | Derivatives Total Open Interest                    | 251,071 |         |
| Daily change: mill. €   %                                                                   | -285.32                  | -0.64%  | in Index Futures   % daily chng                    | 4,647   | 0.26%   |
| Yearly Avg Capitalisation: mill. €   % chng prev year Avg                                   | 44,598.72                | -14.45% | in Stock Futures   % daily chng                    | 243,766 | 0.70%   |
| Athex Composite Share Price Index   % daily chng                                            | 605.34                   | -1.30%  | in Index Options   % daily chng                    | 1,559   | 12.73%  |
| Athex Composite Share Price Index Capitalisation (mill. $\in$ ) Daily change (mill. $\in$ ) | <b>39,498.27</b> -285.33 |         | in Stock Options   % daily chng                    | 1,099   | 0.00%   |
| Securities' Transactions Value with Block Trades Method 6-1 (                               | 18,347.87                |         | Derivatives Contracts Volume:                      | 9,299   |         |
| Daily change: %                                                                             | -2,917.61                | -13.72% | Daily change: pieces   %                           | -4,052  | -30.35% |
| YtD Avg Trans. Value: thou. $\mathbb{E} \mid \%$ chng prev year Avg                         | 18,347.87                | -66.59% | YtD Avg Derivatives Contracts % chng prev year Avg | 9,299   | -83.40% |
| Blocks Transactions Value of Method 6-1 (thou. €)                                           | 2,037.35                 |         | Derivatives Trades Number:                         | 1,088   |         |
| Blocks Transactions Value of Method 6-2 & 6-3 (thou. €)                                     | 0.00                     |         | Daily change: number   %                           | -294    | -21.27% |
| Bonds Transactions Value (thou.€)                                                           | 119.04                   |         | YtD Avg Trades number % chng prev year Avg         | 1,088   | -59.87% |
| Securities' Transactions Volume with Block Trades Method 6-1 (t                             | h 11,621.                | 08      | Lending Total Open Interest                        | 206,188 |         |
| Daily change: thou. pieces   %                                                              | -3,384.45                | -22.55% | Daily change: pieces   %                           | -99,513 | -32.55% |
| YtD Avg Volume: % chng prev year Avg                                                        | 11,621.08                | -68.72% | Lending Volume (Multilateral/Bilateral)            | 2,000   |         |
| Blocks Transactions Volume of Method 6-1 (thou. Pieces)                                     | 269.22                   |         | Daily change: pieces   %                           | -20,822 |         |
| Blocks Transactions Volume of Method 6-2 & 6-3 (thou. Pieces                                | 0.00                     |         |                                                    |         |         |
| Bonds Transactions Volume                                                                   | 118,000                  |         | Multilateral Lending                               | 2,000   |         |
| bolius transactions voidine                                                                 |                          |         | Bilateral Lending                                  | 0       |         |
|                                                                                             |                          |         |                                                    |         |         |
| Securities' Trades Number with Block Trades Method 6-1                                      | 11,074                   |         | Lending Trades Number:                             | 1       | -96.67% |
| Daily change: number   %                                                                    | -4,411                   | -28.49% | Daily change: %                                    | -29     |         |
| YtD Avg Trades number % chng prev year Avg                                                  | 11,074                   | -45.53% | Multilateral Lending Trades Number                 | 1       |         |
| Number of Blocks Method 6-1                                                                 | 4                        |         |                                                    | 0       |         |
| Number of Blocks Method 6-2 & 6-3                                                           | 0                        |         | Bilateral Lending Trades Number                    | 0       |         |
| Number of Bonds Transactions                                                                | 14                       |         |                                                    |         |         |

| Athex Indices                                  |                   |            |         |        |           |           |           |           |                 |
|------------------------------------------------|-------------------|------------|---------|--------|-----------|-----------|-----------|-----------|-----------------|
| Index name                                     | 02/01/2019        | 31/12/2018 | pts.    | %      | Min       | Max       | Year min  | Year max  | Year change     |
| Athex Composite Share Price Index              | 605.34 Œ          | 613.30     | -7.96   | -1.30% | 602.13    | 613.30    | 602.13    | 613.30    | -1.30% Œ        |
| FTSE/Athex Large Cap                           | 1,595.56 Œ        | 1,608.40   | -12.84  | -0.80% | 1,582.09  | 1,608.40  | 1,582.09  | 1,608.40  | -0.80% Œ        |
| FTSE/Athex Mid Cap Index                       | 956.36 Œ          | 975.09     | -18.73  | -1.92% | 956.36    | 975.92    | 956.36    | 975.92    | -1.92% Œ        |
| FTSE/ATHEX-CSE Banking Index                   | 323.52 Œ          | 332.74     | -9.22   | -2.77% | 317.47    | 332.74    | 317.47    | 332.74    | -2.77% <b>Œ</b> |
| FTSE/ATHEX Global Traders Index Plus           | 1,956.21 <b>Œ</b> | 1,994.48   | -38.27  | -1.92% | 1,956.21  | 1,994.48  | 1,956.21  | 1,994.48  | -1.92% Œ        |
| FTSE/ATHEX Global Traders Index                | 1,877.72 Œ        | 1,897.38   | -19.66  | -1.04% | 1,871.86  | 1,897.38  | 1,871.86  | 1,897.38  | -1.04% Œ        |
| FTSE/ATHEX Mid & Small Cap Factor-Weighted Ind | 2,217.19 #        | 2,215.20   | 1.99    | 0.09%  | 2,210.55  | 2,228.06  | 2,210.55  | 2,228.06  | 0.09% #         |
| ATHEX Mid & SmallCap Price Index               | 3,976.72 #        | 3,962.08   | 14.64   | 0.37%  | 3,927.74  | 3,981.45  | 3,927.74  | 3,981.45  | 0.37% #         |
| FTSE/Athex Market Index                        | 395.88 Œ          | 399.17     | -3.29   | -0.82% | 392.80    | 399.17    | 392.80    | 399.17    | -0.82% Œ        |
| FTSE Med Index                                 | 3,964.83 #        | 3,900.90   | 63.93   | 1.64%  |           |           | 3,846.99  | 4,634.00  | -8.55% Œ        |
| Athex Composite Index Total Return Index       | 960.75 Œ          | 973.38     | -12.63  | -1.30% | 955.65    | 973.38    | 955.65    | 973.38    | -1.30% Œ        |
| FTSE/Athex Large Cap Total Return              | 2,321.35 Œ        | 2,340.03   | -18.68  | -0.80% |           |           | 2,321.35  | 2,321.35  | -0.80% Œ        |
| FTSE/ATHEX Large Cap Net Total Return          | 699.39 Œ          | 705.02     | -5.63   | -0.80% | 693.49    | 705.02    | 693.49    | 705.02    | -0.80% Œ        |
| FTSE/Athex Mid Cap Total Return                | 1,180.35 Œ        | 1,203.47   | -23.12  | -1.92% |           |           | 1,180.35  | 1,180.35  | -1.92% Œ        |
| FTSE/ATHEX-CSE Banking Total Return Index      | 304.78 Œ          | 313.47     | -8.69   | -2.77% |           |           | 304.78    | 304.78    | -2.77% Œ        |
| Hellenic Mid & Small Cap Index                 | 892.78 Œ          | 906.65     | -13.87  | -1.53% | 889.75    | 906.65    | 889.75    | 906.65    | -1.53% Œ        |
| FTSE/Athex Banks                               | 427.44 Œ          | 439.63     | -12.19  | -2.77% | 419.46    | 439.63    | 419.46    | 439.63    | -2.77% Œ        |
| FTSE/Athex Financial Services                  | 762.87 Œ          | 780.26     | -17.39  | -2.23% | 761.81    | 780.26    | 761.81    | 780.26    | -2.23% Œ        |
| FTSE/Athex Industrial Goods & Services         | 1,904.18 Œ        | 1,909.50   | -5.32   | -0.28% | 1,884.26  | 1,910.63  | 1,884.26  | 1,910.63  | -0.28% Œ        |
| FTSE/Athex Retail                              | 58.93 Œ           | 59.91      | -0.98   | -1.64% | 58.93     | 59.91     | 58.93     | 59.91     | -1.64% Œ        |
| FTSE/ATHEX Real Estate                         | 2,999.22 Œ        | 3,020.04   | -20.82  | -0.69% | 2,963.42  | 3,020.04  | 2,963.42  | 3,020.04  | -0.69% Œ        |
| FTSE/Athex Personal & Household Goods          | 6,798.71 Œ        | 6,878.36   | -79.65  | -1.16% | 6,714.51  | 6,880.88  | 6,714.51  | 6,880.88  | -1.16% Œ        |
| FTSE/Athex Food & Beverage                     | 10,158.61 #       | 10,110.82  | 47.79   | 0.47%  | 10,070.27 | 10,210.53 | 10,070.27 | 10,210.53 | 0.47% #         |
| FTSE/Athex Basic Resources                     | 3,211.60 Œ        | 3,280.77   | -69.17  | -2.11% | 3,146.82  | 3,280.77  | 3,146.82  | 3,280.77  | -2.11% Œ        |
| FTSE/Athex Construction & Materials            | 2,500.91 Œ        | 2,582.29   | -81.38  | -3.15% | 2,476.90  | 2,582.29  | 2,476.90  | 2,582.29  | -3.15% Œ        |
| FTSE/Athex Oil & Gas                           | 4,694.70 Œ        | 4,860.12   | -165.42 | -3.40% | 4,682.69  | 4,860.12  | 4,682.69  | 4,860.12  | -3.40% Œ        |
| FTSE/Athex Chemicals                           | 7,938.51 <b>Œ</b> | 8,175.81   | -237.30 | -2.90% | 7,809.08  | 8,175.81  | 7,809.08  | 8,175.81  | -2.90% Œ        |
| FTSE/Athex Travel & Leisure                    | 1,328.04 #        | 1,323.07   | 4.97    | 0.38%  | 1,309.57  | 1,335.43  | 1,309.57  | 1,335.43  | 0.38% #         |
| FTSE/Athex Technology                          | 705.55 Œ          | 709.21     | -3.66   | -0.52% | 704.58    | 712.16    | 704.58    | 712.16    | -0.52% Œ        |
| FTSE/Athex Telecommunications                  | 2,647.97 #        | 2,620.45   | 27.52   | 1.05%  | 2,614.94  | 2,687.88  | 2,614.94  | 2,687.88  | 1.05% #         |
| FTSE/Athex Utilities                           | 1,757.28 Œ        | 1,758.98   | -1.70   | -0.10% | 1,733.02  | 1,763.41  | 1,733.02  | 1,763.41  | -0.10% Œ        |
| Athex All Share Index                          | 157.01 Œ          | 158.02     | -1.01   | -0.64% | 157.01    | 157.01    | 157.01    | 157.01    | -0.64% <b>Œ</b> |
| Hellenic Corporate Bond Index                  | 116.34 Œ          | 116.39     | -0.06   | -0.05% |           |           | 115.75    | 118.41    | -0.52% Œ        |
| Hellenic Corporate Bond Price Index            | 95.79 Œ           | 95.86      | -0.07   | -0.08% |           |           | 95.62     | 100.55    | -4.16% Œ        |