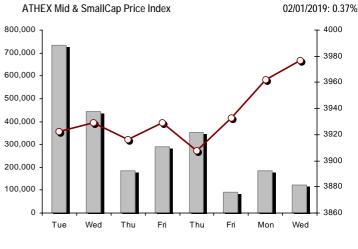

| Athex Indices                                  |                   |            |         |        |           |           |           |           |                 |
|------------------------------------------------|-------------------|------------|---------|--------|-----------|-----------|-----------|-----------|-----------------|
| Index name                                     | 02/01/2019        | 31/12/2018 | pts.    | %      | Min       | Max       | Year min  | Year max  | Year change     |
| Athex Composite Share Price Index              | 605.34 Œ          | 613.30     | -7.96   | -1.30% | 602.13    | 613.30    | 602.13    | 613.30    | -1.30% Œ        |
| FTSE/Athex Large Cap                           | 1,595.56 Œ        | 1,608.40   | -12.84  | -0.80% | 1,582.09  | 1,608.40  | 1,582.09  | 1,608.40  | -0.80% Œ        |
| FTSE/Athex Mid Cap Index                       | 956.36 Œ          | 975.09     | -18.73  | -1.92% | 956.36    | 975.92    | 956.36    | 975.92    | -1.92% Œ        |
| FTSE/ATHEX-CSE Banking Index                   | 323.52 Œ          | 332.74     | -9.22   | -2.77% | 317.47    | 332.74    | 317.47    | 332.74    | -2.77% <b>Œ</b> |
| FTSE/ATHEX Global Traders Index Plus           | 1,956.21 <b>Œ</b> | 1,994.48   | -38.27  | -1.92% | 1,956.21  | 1,994.48  | 1,956.21  | 1,994.48  | -1.92% Œ        |
| FTSE/ATHEX Global Traders Index                | 1,877.72 Œ        | 1,897.38   | -19.66  | -1.04% | 1,871.86  | 1,897.38  | 1,871.86  | 1,897.38  | -1.04% Œ        |
| FTSE/ATHEX Mid & Small Cap Factor-Weighted Ind | 2,217.19 #        | 2,215.20   | 1.99    | 0.09%  | 2,210.55  | 2,228.06  | 2,210.55  | 2,228.06  | 0.09% #         |
| ATHEX Mid & SmallCap Price Index               | 3,976.72 #        | 3,962.08   | 14.64   | 0.37%  | 3,927.74  | 3,981.45  | 3,927.74  | 3,981.45  | 0.37% #         |
| FTSE/Athex Market Index                        | 395.88 Œ          | 399.17     | -3.29   | -0.82% | 392.80    | 399.17    | 392.80    | 399.17    | -0.82% Œ        |
| FTSE Med Index                                 | 3,964.83 #        | 3,900.90   | 63.93   | 1.64%  |           |           | 3,846.99  | 4,634.00  | -8.55% Œ        |
| Athex Composite Index Total Return Index       | 960.75 Œ          | 973.38     | -12.63  | -1.30% | 955.65    | 973.38    | 955.65    | 973.38    | -1.30% Œ        |
| FTSE/Athex Large Cap Total Return              | 2,321.35 Œ        | 2,340.03   | -18.68  | -0.80% |           |           | 2,321.35  | 2,321.35  | -0.80% Œ        |
| FTSE/ATHEX Large Cap Net Total Return          | 699.39 Œ          | 705.02     | -5.63   | -0.80% | 693.49    | 705.02    | 693.49    | 705.02    | -0.80% Œ        |
| FTSE/Athex Mid Cap Total Return                | 1,180.35 Œ        | 1,203.47   | -23.12  | -1.92% |           |           | 1,180.35  | 1,180.35  | -1.92% Œ        |
| FTSE/ATHEX-CSE Banking Total Return Index      | 304.78 Œ          | 313.47     | -8.69   | -2.77% |           |           | 304.78    | 304.78    | -2.77% Œ        |
| Hellenic Mid & Small Cap Index                 | 892.78 Œ          | 906.65     | -13.87  | -1.53% | 889.75    | 906.65    | 889.75    | 906.65    | -1.53% Œ        |
| FTSE/Athex Banks                               | 427.44 Œ          | 439.63     | -12.19  | -2.77% | 419.46    | 439.63    | 419.46    | 439.63    | -2.77% Œ        |
| FTSE/Athex Financial Services                  | 762.87 Œ          | 780.26     | -17.39  | -2.23% | 761.81    | 780.26    | 761.81    | 780.26    | -2.23% Œ        |
| FTSE/Athex Industrial Goods & Services         | 1,904.18 Œ        | 1,909.50   | -5.32   | -0.28% | 1,884.26  | 1,910.63  | 1,884.26  | 1,910.63  | -0.28% Œ        |
| FTSE/Athex Retail                              | 58.93 Œ           | 59.91      | -0.98   | -1.64% | 58.93     | 59.91     | 58.93     | 59.91     | -1.64% Œ        |
| FTSE/ATHEX Real Estate                         | 2,999.22 Œ        | 3,020.04   | -20.82  | -0.69% | 2,963.42  | 3,020.04  | 2,963.42  | 3,020.04  | -0.69% Œ        |
| FTSE/Athex Personal & Household Goods          | 6,798.71 Œ        | 6,878.36   | -79.65  | -1.16% | 6,714.51  | 6,880.88  | 6,714.51  | 6,880.88  | -1.16% Œ        |
| FTSE/Athex Food & Beverage                     | 10,158.61 #       | 10,110.82  | 47.79   | 0.47%  | 10,070.27 | 10,210.53 | 10,070.27 | 10,210.53 | 0.47% #         |
| FTSE/Athex Basic Resources                     | 3,211.60 Œ        | 3,280.77   | -69.17  | -2.11% | 3,146.82  | 3,280.77  | 3,146.82  | 3,280.77  | -2.11% Œ        |
| FTSE/Athex Construction & Materials            | 2,500.91 Œ        | 2,582.29   | -81.38  | -3.15% | 2,476.90  | 2,582.29  | 2,476.90  | 2,582.29  | -3.15% Œ        |
| FTSE/Athex Oil & Gas                           | 4,694.70 Œ        | 4,860.12   | -165.42 | -3.40% | 4,682.69  | 4,860.12  | 4,682.69  | 4,860.12  | -3.40% Œ        |
| FTSE/Athex Chemicals                           | 7,938.51 <b>Œ</b> | 8,175.81   | -237.30 | -2.90% | 7,809.08  | 8,175.81  | 7,809.08  | 8,175.81  | -2.90% Œ        |
| FTSE/Athex Travel & Leisure                    | 1,328.04 #        | 1,323.07   | 4.97    | 0.38%  | 1,309.57  | 1,335.43  | 1,309.57  | 1,335.43  | 0.38% #         |
| FTSE/Athex Technology                          | 705.55 Œ          | 709.21     | -3.66   | -0.52% | 704.58    | 712.16    | 704.58    | 712.16    | -0.52% Œ        |
| FTSE/Athex Telecommunications                  | 2,647.97 #        | 2,620.45   | 27.52   | 1.05%  | 2,614.94  | 2,687.88  | 2,614.94  | 2,687.88  | 1.05% #         |
| FTSE/Athex Utilities                           | 1,757.28 Œ        | 1,758.98   | -1.70   | -0.10% | 1,733.02  | 1,763.41  | 1,733.02  | 1,763.41  | -0.10% Œ        |
| Athex All Share Index                          | 157.01 Œ          | 158.02     | -1.01   | -0.64% | 157.01    | 157.01    | 157.01    | 157.01    | -0.64% <b>Œ</b> |
| Hellenic Corporate Bond Index                  | 116.34 Œ          | 116.39     | -0.06   | -0.05% |           |           | 115.75    | 118.41    | -0.52% Œ        |
| Hellenic Corporate Bond Price Index            | 95.79 Œ           | 95.86      | -0.07   | -0.08% |           |           | 95.62     | 100.55    | -4.16% Œ        |

#### Athex Indices

Indices volume of transactions

Indices closing prices