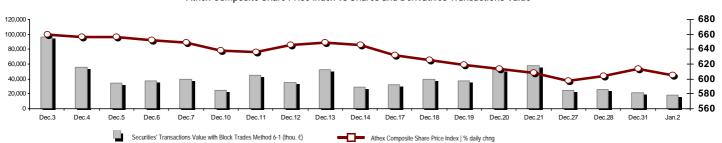

#### **Summary of Markets**

| All 0 11 11 / 11 0 11                                                                       | 44 500 50                |         | D. I. T. I.O. I.I. I                               | 054.074 |         |
|---------------------------------------------------------------------------------------------|--------------------------|---------|----------------------------------------------------|---------|---------|
| Athex Capitalisation (mill. €) **:                                                          | 44,598.72                |         | Derivatives Total Open Interest                    | 251,071 |         |
| Daily change: mill. €   %                                                                   | -285.32                  | -0.64%  | in Index Futures   % daily chng                    | 4,647   | 0.26%   |
| Yearly Avg Capitalisation: mill. €   % chng prev year Avg                                   | 44,598.72                | -14.45% | in Stock Futures   % daily chng                    | 243,766 | 0.70%   |
| Athex Composite Share Price Index   % daily chng                                            | 605.34                   | -1.30%  | in Index Options   % daily chng                    | 1,559   | 12.73%  |
| Athex Composite Share Price Index Capitalisation (mill. $\in$ ) Daily change (mill. $\in$ ) | <b>39,498.27</b> -285.33 |         | in Stock Options   % daily chng                    | 1,099   | 0.00%   |
| Securities' Transactions Value with Block Trades Method 6-1 (                               | 18,347.87                |         | Derivatives Contracts Volume:                      | 9,299   |         |
| Daily change: %                                                                             | -2,917.61                | -13.72% | Daily change: pieces   %                           | -4,052  | -30.35% |
| YtD Avg Trans. Value: thou. $\mathbb{E} \mid \%$ chng prev year Avg                         | 18,347.87                | -66.59% | YtD Avg Derivatives Contracts % chng prev year Avg | 9,299   | -83.40% |
| Blocks Transactions Value of Method 6-1 (thou. €)                                           | 2,037.35                 |         | Derivatives Trades Number:                         | 1,088   |         |
| Blocks Transactions Value of Method 6-2 & 6-3 (thou. €)                                     | 0.00                     |         | Daily change: number   %                           | -294    | -21.27% |
| Bonds Transactions Value (thou.€)                                                           | 119.04                   |         | YtD Avg Trades number % chng prev year Avg         | 1,088   | -59.87% |
| Securities' Transactions Volume with Block Trades Method 6-1 (t                             | h 11,621.                | 08      | Lending Total Open Interest                        | 206,188 |         |
| Daily change: thou. pieces   %                                                              | -3,384.45                | -22.55% | Daily change: pieces   %                           | -99,513 | -32.55% |
| YtD Avg Volume: % chng prev year Avg                                                        | 11,621.08                | -68.72% | Lending Volume (Multilateral/Bilateral)            | 2,000   |         |
| Blocks Transactions Volume of Method 6-1 (thou. Pieces)                                     | 269.22                   |         | Daily change: pieces   %                           | -20,822 |         |
| Blocks Transactions Volume of Method 6-2 & 6-3 (thou. Pieces                                | 0.00                     |         |                                                    |         |         |
| Bonds Transactions Volume                                                                   | 118,000                  |         | Multilateral Lending                               | 2,000   |         |
| bolius transactions voidine                                                                 |                          |         | Bilateral Lending                                  | 0       |         |
|                                                                                             |                          |         |                                                    |         |         |
| Securities' Trades Number with Block Trades Method 6-1                                      | 11,074                   |         | Lending Trades Number:                             | 1       | -96.67% |
| Daily change: number   %                                                                    | -4,411                   | -28.49% | Daily change: %                                    | -29     |         |
| YtD Avg Trades number % chng prev year Avg                                                  | 11,074                   | -45.53% | Multilateral Lending Trades Number                 | 1       |         |
| Number of Blocks Method 6-1                                                                 | 4                        |         |                                                    | 0       |         |
| Number of Blocks Method 6-2 & 6-3                                                           | 0                        |         | Bilateral Lending Trades Number                    | 0       |         |
| Number of Bonds Transactions                                                                | 14                       |         |                                                    |         |         |

# Analytic Figures for Athex Market's Boards and Categories

|                                       | Total Traded<br>Securities | Main Market  | Surveillance | Exchange Traded<br>Funds (ETFs) |  |
|---------------------------------------|----------------------------|--------------|--------------|---------------------------------|--|
| Totals                                | 114                        | 105          | 9            | 0                               |  |
| Gain / Lose / Same:                   | 31 / 50 / 33               | 29 / 50 / 26 | 2/0/7        | 0/0/0                           |  |
| Athex Capitalisation (mill. €) **     | 44,598.72                  | 44,392.79    | 205.93       |                                 |  |
| Daily Average Trans/ons Value(thou.€) | 18,347.87                  | 18,345.93    | 1.94         | 0.00                            |  |
| Transactions Value                    | 18,347.87                  | 18,345.93    | 1.94         | 0.00                            |  |
| Main Board:                           | 16,310.52                  | 16,308.59    | 1.94         | 0.00                            |  |
| Blocks Board 6_2_3:                   | 2,037.35                   | 2,037.35     | 0.00         | 0.00                            |  |
| Forced Sales Board:                   | 0.00                       | 0.00         | 0.00         | 0.00                            |  |
| Special Terms Board:                  | 0.00                       | 0.00         | 0.00         | 0.00                            |  |
| Daily Average Transactions Volume     | 11,621,083                 | 11,612,968   | 8,115        | 0                               |  |
| Transactions Volume                   | 11,621,083                 | 11,612,968   | 8,115        | 0                               |  |
| Main Board:                           | 11,351,864                 | 11,343,749   | 8,115        | 0                               |  |
| Blocks Board 6_2_3:                   | 269,219                    | 269,219      | 0            | 0                               |  |
| Forced Sales Board:                   | 0                          | 0            | 0            | 0                               |  |
| Special Terms Board:                  | 0                          | 0            | 0            | 0                               |  |
| Daily Average Number of Trades        | 11,074                     | 11,048       | 26           | 0                               |  |
| Number of Trades                      | 11,074                     | 11,048       | 26           | 0                               |  |
| Main Board:                           | 11,070                     | 11,044       | 26           | 0                               |  |
| Blocks Board 6_2_3:                   | 4                          | 4            | 0            | 0                               |  |
| Forced Sales Board:                   | 0                          | 0            | 0            | 0                               |  |
| Special Terms Board:                  | 0                          | 0            | 0            | 0                               |  |