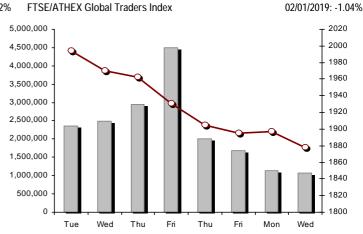

| Athex Indices                                  |                   |            |         |        |           |           |           |           |                 |
|------------------------------------------------|-------------------|------------|---------|--------|-----------|-----------|-----------|-----------|-----------------|
| Index name                                     | 02/01/2019        | 31/12/2018 | pts.    | %      | Min       | Max       | Year min  | Year max  | Year change     |
| Athex Composite Share Price Index              | 605.34 Œ          | 613.30     | -7.96   | -1.30% | 602.13    | 613.30    | 602.13    | 613.30    | -1.30% Œ        |
| FTSE/Athex Large Cap                           | 1,595.56 Œ        | 1,608.40   | -12.84  | -0.80% | 1,582.09  | 1,608.40  | 1,582.09  | 1,608.40  | -0.80% Œ        |
| FTSE/Athex Mid Cap Index                       | 956.36 Œ          | 975.09     | -18.73  | -1.92% | 956.36    | 975.92    | 956.36    | 975.92    | -1.92% Œ        |
| FTSE/ATHEX-CSE Banking Index                   | 323.52 Œ          | 332.74     | -9.22   | -2.77% | 317.47    | 332.74    | 317.47    | 332.74    | -2.77% <b>Œ</b> |
| FTSE/ATHEX Global Traders Index Plus           | 1,956.21 <b>Œ</b> | 1,994.48   | -38.27  | -1.92% | 1,956.21  | 1,994.48  | 1,956.21  | 1,994.48  | -1.92% Œ        |
| FTSE/ATHEX Global Traders Index                | 1,877.72 Œ        | 1,897.38   | -19.66  | -1.04% | 1,871.86  | 1,897.38  | 1,871.86  | 1,897.38  | -1.04% Œ        |
| FTSE/ATHEX Mid & Small Cap Factor-Weighted Ind | 2,217.19 #        | 2,215.20   | 1.99    | 0.09%  | 2,210.55  | 2,228.06  | 2,210.55  | 2,228.06  | 0.09% #         |
| ATHEX Mid & SmallCap Price Index               | 3,976.72 #        | 3,962.08   | 14.64   | 0.37%  | 3,927.74  | 3,981.45  | 3,927.74  | 3,981.45  | 0.37% #         |
| FTSE/Athex Market Index                        | 395.88 Œ          | 399.17     | -3.29   | -0.82% | 392.80    | 399.17    | 392.80    | 399.17    | -0.82% Œ        |
| FTSE Med Index                                 | 3,964.83 #        | 3,900.90   | 63.93   | 1.64%  |           |           | 3,846.99  | 4,634.00  | -8.55% Œ        |
| Athex Composite Index Total Return Index       | 960.75 Œ          | 973.38     | -12.63  | -1.30% | 955.65    | 973.38    | 955.65    | 973.38    | -1.30% Œ        |
| FTSE/Athex Large Cap Total Return              | 2,321.35 Œ        | 2,340.03   | -18.68  | -0.80% |           |           | 2,321.35  | 2,321.35  | -0.80% Œ        |
| FTSE/ATHEX Large Cap Net Total Return          | 699.39 Œ          | 705.02     | -5.63   | -0.80% | 693.49    | 705.02    | 693.49    | 705.02    | -0.80% Œ        |
| FTSE/Athex Mid Cap Total Return                | 1,180.35 Œ        | 1,203.47   | -23.12  | -1.92% |           |           | 1,180.35  | 1,180.35  | -1.92% Œ        |
| FTSE/ATHEX-CSE Banking Total Return Index      | 304.78 Œ          | 313.47     | -8.69   | -2.77% |           |           | 304.78    | 304.78    | -2.77% Œ        |
| Hellenic Mid & Small Cap Index                 | 892.78 Œ          | 906.65     | -13.87  | -1.53% | 889.75    | 906.65    | 889.75    | 906.65    | -1.53% Œ        |
| FTSE/Athex Banks                               | 427.44 Œ          | 439.63     | -12.19  | -2.77% | 419.46    | 439.63    | 419.46    | 439.63    | -2.77% Œ        |
| FTSE/Athex Financial Services                  | 762.87 Œ          | 780.26     | -17.39  | -2.23% | 761.81    | 780.26    | 761.81    | 780.26    | -2.23% Œ        |
| FTSE/Athex Industrial Goods & Services         | 1,904.18 Œ        | 1,909.50   | -5.32   | -0.28% | 1,884.26  | 1,910.63  | 1,884.26  | 1,910.63  | -0.28% Œ        |
| FTSE/Athex Retail                              | 58.93 Œ           | 59.91      | -0.98   | -1.64% | 58.93     | 59.91     | 58.93     | 59.91     | -1.64% Œ        |
| FTSE/ATHEX Real Estate                         | 2,999.22 Œ        | 3,020.04   | -20.82  | -0.69% | 2,963.42  | 3,020.04  | 2,963.42  | 3,020.04  | -0.69% Œ        |
| FTSE/Athex Personal & Household Goods          | 6,798.71 Œ        | 6,878.36   | -79.65  | -1.16% | 6,714.51  | 6,880.88  | 6,714.51  | 6,880.88  | -1.16% Œ        |
| FTSE/Athex Food & Beverage                     | 10,158.61 #       | 10,110.82  | 47.79   | 0.47%  | 10,070.27 | 10,210.53 | 10,070.27 | 10,210.53 | 0.47% #         |
| FTSE/Athex Basic Resources                     | 3,211.60 Œ        | 3,280.77   | -69.17  | -2.11% | 3,146.82  | 3,280.77  | 3,146.82  | 3,280.77  | -2.11% Œ        |
| FTSE/Athex Construction & Materials            | 2,500.91 Œ        | 2,582.29   | -81.38  | -3.15% | 2,476.90  | 2,582.29  | 2,476.90  | 2,582.29  | -3.15% Œ        |
| FTSE/Athex Oil & Gas                           | 4,694.70 Œ        | 4,860.12   | -165.42 | -3.40% | 4,682.69  | 4,860.12  | 4,682.69  | 4,860.12  | -3.40% Œ        |
| FTSE/Athex Chemicals                           | 7,938.51 <b>Œ</b> | 8,175.81   | -237.30 | -2.90% | 7,809.08  | 8,175.81  | 7,809.08  | 8,175.81  | -2.90% Œ        |
| FTSE/Athex Travel & Leisure                    | 1,328.04 #        | 1,323.07   | 4.97    | 0.38%  | 1,309.57  | 1,335.43  | 1,309.57  | 1,335.43  | 0.38% #         |
| FTSE/Athex Technology                          | 705.55 Œ          | 709.21     | -3.66   | -0.52% | 704.58    | 712.16    | 704.58    | 712.16    | -0.52% Œ        |
| FTSE/Athex Telecommunications                  | 2,647.97 #        | 2,620.45   | 27.52   | 1.05%  | 2,614.94  | 2,687.88  | 2,614.94  | 2,687.88  | 1.05% #         |
| FTSE/Athex Utilities                           | 1,757.28 Œ        | 1,758.98   | -1.70   | -0.10% | 1,733.02  | 1,763.41  | 1,733.02  | 1,763.41  | -0.10% Œ        |
| Athex All Share Index                          | 157.01 Œ          | 158.02     | -1.01   | -0.64% | 157.01    | 157.01    | 157.01    | 157.01    | -0.64% <b>Œ</b> |
| Hellenic Corporate Bond Index                  | 116.34 Œ          | 116.39     | -0.06   | -0.05% |           |           | 115.75    | 118.41    | -0.52% Œ        |
| Hellenic Corporate Bond Price Index            | 95.79 Œ           | 95.86      | -0.07   | -0.08% |           |           | 95.62     | 100.55    | -4.16% Œ        |

#### Athex Indices

Indices volume of transactions

Indices closing prices