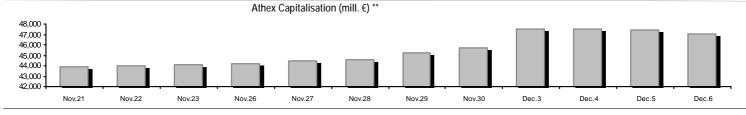

## Summary of Markets

| Athex Capitalisation (mill. €) **:                                                | 47,066.18            |         | Derivatives Total Open Interest                    | 484,086 |         |
|-----------------------------------------------------------------------------------|----------------------|---------|----------------------------------------------------|---------|---------|
| Daily change: mill. €   %                                                         | -316.01              | -0.67%  | in Index Futures   % daily chng                    | 4,225   | 7.81%   |
| Yearly Avg Capitalisation: mill. €   % chng prev year Avg                         | 52,507.24            | 4.69%   | in Stock Futures   % daily ching                   | 475,827 | 1.98%   |
| Athex Composite Share Price Index   % daily chng                                  | 652.04               | -0.74%  | in Index Options   % daily chng                    | 2,414   | -0.78%  |
| Athex Composite Share Price Index Capitalisation (mill. €) Daily change (mill. €) | 42,194.62<br>-295.42 |         | in Stock Options   % daily chng                    | 1,620   | -1.82%  |
| Securities' Transactions Value with Block Trades Method 6-1 (                     | 37,868.94            |         | Derivatives Contracts Volume:                      | 69,660  |         |
| Daily change: %                                                                   | 3,697.66             | 10.82%  | Daily change: pieces   %                           | -19,258 | -21.66% |
| YtD Avg Trans. Value: thou. $\in \mid \%$ chng prev year Avg                      | 55,990.80            | -3.77%  | YtD Avg Derivatives Contracts % chng prev year Avg | 55,290  | -28.64% |
| Blocks Transactions Value of Method 6-1 (thou. €)                                 | 2,445.90             |         | Derivatives Trades Number:                         | 2,372   |         |
| Blocks Transactions Value of Method 6-2 & 6-3 (thou. €)                           | 0.00                 |         | Daily change: number   %                           | -116    | -4.66%  |
| Bonds Transactions Value (thou.€)                                                 | 477.51               |         | YtD Avg Trades number % chng prev year Avg         | 2,724   | 3.78%   |
| Securities' Transactions Volume with Block Trades Method 6-1 (t                   | th 17,833.           | 79      | Lending Total Open Interest                        | 348,416 |         |
| Daily change: thou. pieces   %                                                    | -2,105.74            | -10.56% | Daily change: pieces   %                           | 6,766   | 1.98%   |
| YtD Avg Volume: % chng prev year Avg                                              | 38,069.15            | -47.20% | Lending Volume (Multilateral/Bilateral)            | 15,670  |         |
| Blocks Transactions Volume of Method 6-1 (thou. Pieces)                           | 270.00               |         | Daily change: pieces   %                           | -18,929 |         |
| Blocks Transactions Volume of Method 6-2 & 6-3 (thou. Pieces                      | 0.00                 |         |                                                    |         |         |
| Bonds Transactions Volume                                                         | 471,000              |         | Multilateral Lending                               | 8,000   |         |
|                                                                                   |                      |         | Bilateral Lending                                  | 7,670   |         |
|                                                                                   |                      |         |                                                    |         |         |
| Securities' Trades Number with Block Trades Method 6-1                            | 19,194               |         | Lending Trades Number:                             | 5       | -83.87% |
| Daily change: number   %                                                          | 608                  | 3.27%   | Daily change: %                                    | -26     |         |
| YtD Avg Trades number % chng prev year Avg                                        | 20,541               | 17.59%  | Multilateral Lending Trades Number                 | 2       |         |
| Number of Blocks Method 6-1                                                       | 4                    |         | Bilateral Lending Trades Number                    | 3       |         |
| Number of Blocks Method 6-2 & 6-3                                                 | 0                    |         | Dilateral Lending Trades Number                    | 3       |         |
| Number of Bonds Transactions                                                      | 33                   |         |                                                    |         |         |