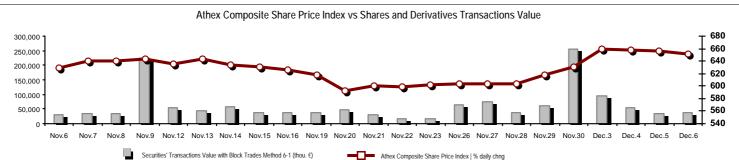

## Summary of Markets

| Athex Capitalisation (mill. €) **:                                                | 47,066.18            |         | Derivatives Total Open Interest                    | 484,086 |         |
|-----------------------------------------------------------------------------------|----------------------|---------|----------------------------------------------------|---------|---------|
| Daily change: mill. €   %                                                         | -316.01              | -0.67%  | in Index Futures   % daily chng                    | 4,225   | 7.81%   |
| Yearly Avg Capitalisation: mill. €   % chng prev year Avg                         | 52,507.24            | 4.69%   | in Stock Futures   % daily ching                   | 475,827 | 1.98%   |
| Athex Composite Share Price Index   % daily chng                                  | 652.04               | -0.74%  | in Index Options   % daily chng                    | 2,414   | -0.78%  |
| Athex Composite Share Price Index Capitalisation (mill. €) Daily change (mill. €) | 42,194.62<br>-295.42 |         | in Stock Options   % daily chng                    | 1,620   | -1.82%  |
| Securities' Transactions Value with Block Trades Method 6-1 (                     | 37,868.94            |         | Derivatives Contracts Volume:                      | 69,660  |         |
| Daily change: %                                                                   | 3,697.66             | 10.82%  | Daily change: pieces   %                           | -19,258 | -21.66% |
| YtD Avg Trans. Value: thou. $\in \mid \%$ chng prev year Avg                      | 55,990.80            | -3.77%  | YtD Avg Derivatives Contracts % chng prev year Avg | 55,290  | -28.64% |
| Blocks Transactions Value of Method 6-1 (thou. €)                                 | 2,445.90             |         | Derivatives Trades Number:                         | 2,372   |         |
| Blocks Transactions Value of Method 6-2 & 6-3 (thou. €)                           | 0.00                 |         | Daily change: number   %                           | -116    | -4.66%  |
| Bonds Transactions Value (thou.€)                                                 | 477.51               |         | YtD Avg Trades number % chng prev year Avg         | 2,724   | 3.78%   |
| Securities' Transactions Volume with Block Trades Method 6-1 (t                   | th 17,833.           | 79      | Lending Total Open Interest                        | 348,416 |         |
| Daily change: thou. pieces   %                                                    | -2,105.74            | -10.56% | Daily change: pieces   %                           | 6,766   | 1.98%   |
| YtD Avg Volume: % chng prev year Avg                                              | 38,069.15            | -47.20% | Lending Volume (Multilateral/Bilateral)            | 15,670  |         |
| Blocks Transactions Volume of Method 6-1 (thou. Pieces)                           | 270.00               |         | Daily change: pieces   %                           | -18,929 |         |
| Blocks Transactions Volume of Method 6-2 & 6-3 (thou. Pieces                      | 0.00                 |         |                                                    |         |         |
| Bonds Transactions Volume                                                         | 471,000              |         | Multilateral Lending                               | 8,000   |         |
|                                                                                   |                      |         | Bilateral Lending                                  | 7,670   |         |
|                                                                                   |                      |         |                                                    |         |         |
| Securities' Trades Number with Block Trades Method 6-1                            | 19,194               |         | Lending Trades Number:                             | 5       | -83.87% |
| Daily change: number   %                                                          | 608                  | 3.27%   | Daily change: %                                    | -26     |         |
| YtD Avg Trades number % chng prev year Avg                                        | 20,541               | 17.59%  | Multilateral Lending Trades Number                 | 2       |         |
| Number of Blocks Method 6-1                                                       | 4                    |         | Bilateral Lending Trades Number                    | 3       |         |
| Number of Blocks Method 6-2 & 6-3                                                 | 0                    |         | Dilateral Lending Trades Number                    | 3       |         |
| Number of Bonds Transactions                                                      | 33                   |         |                                                    |         |         |

| Athex Indices                                  |            |            |         |        |          |           |          |           |                   |
|------------------------------------------------|------------|------------|---------|--------|----------|-----------|----------|-----------|-------------------|
| Index name                                     | 06/12/2018 | 05/12/2018 | pts.    | %      | Min      | Max       | Year min | Year max  | Year change       |
| Athex Composite Share Price Index              | 652.04 Œ   | 656.92     | -4.88   | -0.74% | 644.38   | 656.92    | 592.70   | 895.64    | -18.74% <b>Œ</b>  |
| FTSE/Athex Large Cap                           | 1,705.11 Œ | 1,720.96   | -15.85  | -0.92% | 1,688.11 | 1,720.96  | 1,548.58 | 2,275.91  | -18.15% <b>Q</b>  |
| FTSE/Athex Mid Cap Index                       | 1,010.38 Œ | 1,015.19   | -4.81   | -0.47% | 1,000.01 | 1,015.64  | 911.71   | 1,417.74  | -15.68% <b>Q</b>  |
| FTSE/ATHEX-CSE Banking Index                   | 369.67 Œ   | 374.40     | -4.73   | -1.26% | 358.51   | 374.40    | 307.86   | 788.88    | -44.26% <b>Œ</b>  |
| FTSE/ATHEX Global Traders Index Plus           | 2,092.72 Œ | 2,105.11   | -12.39  | -0.59% | 2,081.71 | 2,105.46  | 1,897.69 | 2,656.94  | -10.55% <b>Q</b>  |
| FTSE/ATHEX Global Traders Index                | 2,051.08 Œ | 2,057.08   | -6.00   | -0.29% | 2,032.30 | 2,057.08  | 1,872.97 | 2,452.53  | -5.84% <b>Œ</b>   |
| FTSE/ATHEX Mid & Small Cap Factor-Weighted Ind | 2,286.62 # | 2,243.25   | 43.37   | 1.93%  | 2,229.58 | 2,286.62  | 1,953.64 | 2,464.88  | 17.03% #          |
| ATHEX Mid & SmallCap Price Index               | 3,858.99 Œ | 3,866.22   | -7.23   | -0.19% | 3,845.16 | 3,886.07  | 3,459.89 | 4,442.84  | 11.46% #          |
| FTSE/Athex Market Index                        | 422.59 Œ   | 426.44     | -3.85   | -0.90% | 418.42   | 426.44    | 384.60   | 564.78    | -17.93% <b>Œ</b>  |
| FTSE Med Index                                 | 4,438.05 # | 4,435.37   | 2.68    | 0.06%  |          |           | 3,923.92 | 4,634.00  | 2.37% #           |
| Athex Composite Index Total Return Index       | 1,031.72 Œ | 1,039.43   | -7.71   | -0.74% | 1,019.60 | 1,039.43  | 937.82   | 1,392.60  | -17.29% <b>Œ</b>  |
| FTSE/Athex Large Cap Total Return              | 2,474.00 Œ | 2,497.00   | -23.00  | -0.92% |          |           | 2,246.89 | 3,277.20  | -18.04% <b>Œ</b>  |
| FTSE/ATHEX Large Cap Net Total Return          | 745.70 Œ   | 752.63     | -6.93   | -0.92% | 738.26   | 752.63    | 677.24   | 979.13    | -16.79% <b>Œ</b>  |
| FTSE/Athex Mid Cap Total Return                | 1,247.03 Œ | 1,252.97   | -5.94   | -0.47% |          |           | 1,128.83 | 1,702.90  | -13.55% <b>@</b>  |
| FTSE/ATHEX-CSE Banking Total Return Index      | 348.25 Œ   | 352.71     | -4.46   | -1.26% |          |           | 291.68   | 747.83    | -45.20% <b>@</b>  |
| Hellenic Mid & Small Cap Index                 | 951.26 Œ   | 958.73     | -7.47   | -0.78% | 943.86   | 958.73    | 880.79   | 1,185.73  | -7.83% <b>Q</b>   |
| FTSE/Athex Banks                               | 488.42 Œ   | 494.67     | -6.25   | -1.26% | 473.68   | 494.67    | 406.75   | 1,042.30  | -44.26% <b>Œ</b>  |
| FTSE/Athex Financial Services                  | 850.68 Œ   | 851.06     | -0.38   | -0.04% | 827.31   | 856.08    | 737.75   | 1,309.27  | -24.41% <b>Œ</b>  |
| FTSE/Athex Industrial Goods & Services         | 2,038.09 Œ | 2,078.58   | -40.49  | -1.95% | 2,034.98 | 2,078.58  | 1,779.28 | 2,717.62  | -9.26% Œ          |
| FTSE/Athex Retail                              | 64.76 #    | 63.14      | 1.62    | 2.57%  | 61.52    | 64.76     | 51.91    | 2,921.52  | -97.67% <b>Œ</b>  |
| FTSE/ATHEX Real Estate                         | 3,169.41 Œ | 3,196.19   | -26.78  | -0.84% | 3,112.24 | 3,199.62  | 2,706.93 | 3,587.02  | -7.02% <b>Œ</b>   |
| FTSE/Athex Personal & Household Goods          | 7,401.65 Œ | 7,482.38   | -80.73  | -1.08% | 7,311.28 | 7,482.38  | 6,088.80 | 8,843.95  | -7.48% <b>Œ</b>   |
| FTSE/Athex Food & Beverage                     | 9,857.38 Œ | 10,012.66  | -155.28 | -1.55% | 9,857.38 | 10,022.94 | 9,316.14 | 11,879.29 | -2.91% <b>Œ</b>   |
| FTSE/Athex Basic Resources                     | 3,154.71 Œ | 3,159.80   | -5.09   | -0.16% | 3,113.42 | 3,160.29  | 2,919.09 | 4,731.18  | -21.77% <b>Œ</b>  |
| FTSE/Athex Construction & Materials            | 2,622.37 Œ | 2,647.89   | -25.52  | -0.96% | 2,601.53 | 2,647.89  | 2,457.94 | 3,244.17  | -6.95% Œ          |
| FTSE/Athex Oil & Gas                           | 5,027.66 Œ | 5,060.51   | -32.85  | -0.65% | 5,001.82 | 5,095.86  | 4,087.64 | 5,396.31  | 11.00% #          |
| FTSE/Athex Chemicals                           | 8,519.16 # | 8,420.39   | 98.77   | 1.17%  | 8,392.40 | 8,767.07  | 7,889.97 | 12,117.06 | -25.74% <b>G</b>  |
| FTSE/Athex Media                               | 1,469.64 ¬ | 1,469.64   | 0.00    | 0.00%  | 1,469.64 | 1,469.64  | 1,131.49 | 1,664.73  | -5.83% <b>Q</b>   |
| FTSE/Athex Travel & Leisure                    | 1,498.68 Œ | 1,501.09   | -2.41   | -0.16% | 1,472.98 | 1,508.93  | 1,325.32 | 1,962.01  | -18.09% <b>(E</b> |
| FTSE/Athex Technology                          | 725.64 Œ   | 729.89     | -4.25   | -0.58% | 712.79   | 731.38    | 668.53   | 1,116.72  | -20.32% <b>(E</b> |
| FTSE/Athex Telecommunications                  | 3,016.82 # | 2,997.55   | 19.27   | 0.64%  | 2,939.74 | 3,016.82  | 2,587.42 | 3,526.04  | -4.70% <b>Œ</b>   |
| FTSE/Athex Utilities                           | 1,847.64 Œ | 1,862.29   | -14.65  | -0.79% | 1,824.37 | 1,862.29  | 1,756.98 | 2,508.45  | -7.26% <b>Œ</b>   |
| FTSE/Athex Health Care                         | 488.18 Œ   | 502.05     | -13.87  | -2.76% | 488.18   | 502.05    | 256.65   | 517.30    | 89.20% #          |
| Athex All Share Index                          | 165.67 Œ   | 166.77     | -1.10   | -0.66% | 165.67   | 165.67    | 152.89   | 209.09    | -12.92% <b>Œ</b>  |
| Hellenic Corporate Bond Index                  | 116.21 Œ   | 116.36     | -0.16   | -0.13% |          |           | 115.75   | 118.41    | -0.63% Œ          |
| Hellenic Corporate Bond Price Index            | 95.94 Œ    | 96.07      | -0.14   | -0.14% |          |           | 95.62    | 100.55    | -4.01% Œ          |