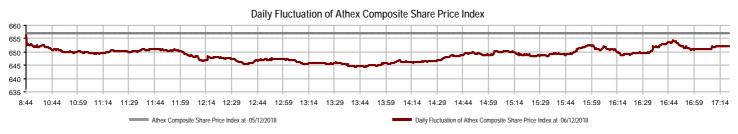

| Athex Indices                                  |            |            |         |        |          |           |          |           |                   |
|------------------------------------------------|------------|------------|---------|--------|----------|-----------|----------|-----------|-------------------|
| Index name                                     | 06/12/2018 | 05/12/2018 | pts.    | %      | Min      | Max       | Year min | Year max  | Year change       |
| Athex Composite Share Price Index              | 652.04 Œ   | 656.92     | -4.88   | -0.74% | 644.38   | 656.92    | 592.70   | 895.64    | -18.74% <b>Œ</b>  |
| FTSE/Athex Large Cap                           | 1,705.11 Œ | 1,720.96   | -15.85  | -0.92% | 1,688.11 | 1,720.96  | 1,548.58 | 2,275.91  | -18.15% <b>Q</b>  |
| FTSE/Athex Mid Cap Index                       | 1,010.38 Œ | 1,015.19   | -4.81   | -0.47% | 1,000.01 | 1,015.64  | 911.71   | 1,417.74  | -15.68% <b>Q</b>  |
| FTSE/ATHEX-CSE Banking Index                   | 369.67 Œ   | 374.40     | -4.73   | -1.26% | 358.51   | 374.40    | 307.86   | 788.88    | -44.26% <b>Œ</b>  |
| FTSE/ATHEX Global Traders Index Plus           | 2,092.72 Œ | 2,105.11   | -12.39  | -0.59% | 2,081.71 | 2,105.46  | 1,897.69 | 2,656.94  | -10.55% <b>Q</b>  |
| FTSE/ATHEX Global Traders Index                | 2,051.08 Œ | 2,057.08   | -6.00   | -0.29% | 2,032.30 | 2,057.08  | 1,872.97 | 2,452.53  | -5.84% <b>Œ</b>   |
| FTSE/ATHEX Mid & Small Cap Factor-Weighted Ind | 2,286.62 # | 2,243.25   | 43.37   | 1.93%  | 2,229.58 | 2,286.62  | 1,953.64 | 2,464.88  | 17.03% #          |
| ATHEX Mid & SmallCap Price Index               | 3,858.99 Œ | 3,866.22   | -7.23   | -0.19% | 3,845.16 | 3,886.07  | 3,459.89 | 4,442.84  | 11.46% #          |
| FTSE/Athex Market Index                        | 422.59 Œ   | 426.44     | -3.85   | -0.90% | 418.42   | 426.44    | 384.60   | 564.78    | -17.93% <b>Œ</b>  |
| FTSE Med Index                                 | 4,438.05 # | 4,435.37   | 2.68    | 0.06%  |          |           | 3,923.92 | 4,634.00  | 2.37% #           |
| Athex Composite Index Total Return Index       | 1,031.72 Œ | 1,039.43   | -7.71   | -0.74% | 1,019.60 | 1,039.43  | 937.82   | 1,392.60  | -17.29% <b>Œ</b>  |
| FTSE/Athex Large Cap Total Return              | 2,474.00 Œ | 2,497.00   | -23.00  | -0.92% |          |           | 2,246.89 | 3,277.20  | -18.04% <b>Œ</b>  |
| FTSE/ATHEX Large Cap Net Total Return          | 745.70 Œ   | 752.63     | -6.93   | -0.92% | 738.26   | 752.63    | 677.24   | 979.13    | -16.79% <b>Œ</b>  |
| FTSE/Athex Mid Cap Total Return                | 1,247.03 Œ | 1,252.97   | -5.94   | -0.47% |          |           | 1,128.83 | 1,702.90  | -13.55% <b>@</b>  |
| FTSE/ATHEX-CSE Banking Total Return Index      | 348.25 Œ   | 352.71     | -4.46   | -1.26% |          |           | 291.68   | 747.83    | -45.20% <b>@</b>  |
| Hellenic Mid & Small Cap Index                 | 951.26 Œ   | 958.73     | -7.47   | -0.78% | 943.86   | 958.73    | 880.79   | 1,185.73  | -7.83% <b>Q</b>   |
| FTSE/Athex Banks                               | 488.42 Œ   | 494.67     | -6.25   | -1.26% | 473.68   | 494.67    | 406.75   | 1,042.30  | -44.26% <b>Œ</b>  |
| FTSE/Athex Financial Services                  | 850.68 Œ   | 851.06     | -0.38   | -0.04% | 827.31   | 856.08    | 737.75   | 1,309.27  | -24.41% <b>Œ</b>  |
| FTSE/Athex Industrial Goods & Services         | 2,038.09 Œ | 2,078.58   | -40.49  | -1.95% | 2,034.98 | 2,078.58  | 1,779.28 | 2,717.62  | -9.26% Œ          |
| FTSE/Athex Retail                              | 64.76 #    | 63.14      | 1.62    | 2.57%  | 61.52    | 64.76     | 51.91    | 2,921.52  | -97.67% <b>Œ</b>  |
| FTSE/ATHEX Real Estate                         | 3,169.41 Œ | 3,196.19   | -26.78  | -0.84% | 3,112.24 | 3,199.62  | 2,706.93 | 3,587.02  | -7.02% <b>Œ</b>   |
| FTSE/Athex Personal & Household Goods          | 7,401.65 Œ | 7,482.38   | -80.73  | -1.08% | 7,311.28 | 7,482.38  | 6,088.80 | 8,843.95  | -7.48% <b>Œ</b>   |
| FTSE/Athex Food & Beverage                     | 9,857.38 Œ | 10,012.66  | -155.28 | -1.55% | 9,857.38 | 10,022.94 | 9,316.14 | 11,879.29 | -2.91% <b>Œ</b>   |
| FTSE/Athex Basic Resources                     | 3,154.71 Œ | 3,159.80   | -5.09   | -0.16% | 3,113.42 | 3,160.29  | 2,919.09 | 4,731.18  | -21.77% <b>Œ</b>  |
| FTSE/Athex Construction & Materials            | 2,622.37 Œ | 2,647.89   | -25.52  | -0.96% | 2,601.53 | 2,647.89  | 2,457.94 | 3,244.17  | -6.95% Œ          |
| FTSE/Athex Oil & Gas                           | 5,027.66 Œ | 5,060.51   | -32.85  | -0.65% | 5,001.82 | 5,095.86  | 4,087.64 | 5,396.31  | 11.00% #          |
| FTSE/Athex Chemicals                           | 8,519.16 # | 8,420.39   | 98.77   | 1.17%  | 8,392.40 | 8,767.07  | 7,889.97 | 12,117.06 | -25.74% <b>G</b>  |
| FTSE/Athex Media                               | 1,469.64 ¬ | 1,469.64   | 0.00    | 0.00%  | 1,469.64 | 1,469.64  | 1,131.49 | 1,664.73  | -5.83% <b>Q</b>   |
| FTSE/Athex Travel & Leisure                    | 1,498.68 Œ | 1,501.09   | -2.41   | -0.16% | 1,472.98 | 1,508.93  | 1,325.32 | 1,962.01  | -18.09% <b>(E</b> |
| FTSE/Athex Technology                          | 725.64 Œ   | 729.89     | -4.25   | -0.58% | 712.79   | 731.38    | 668.53   | 1,116.72  | -20.32% <b>(E</b> |
| FTSE/Athex Telecommunications                  | 3,016.82 # | 2,997.55   | 19.27   | 0.64%  | 2,939.74 | 3,016.82  | 2,587.42 | 3,526.04  | -4.70% <b>Œ</b>   |
| FTSE/Athex Utilities                           | 1,847.64 Œ | 1,862.29   | -14.65  | -0.79% | 1,824.37 | 1,862.29  | 1,756.98 | 2,508.45  | -7.26% <b>Œ</b>   |
| FTSE/Athex Health Care                         | 488.18 Œ   | 502.05     | -13.87  | -2.76% | 488.18   | 502.05    | 256.65   | 517.30    | 89.20% #          |
| Athex All Share Index                          | 165.67 Œ   | 166.77     | -1.10   | -0.66% | 165.67   | 165.67    | 152.89   | 209.09    | -12.92% <b>Œ</b>  |
| Hellenic Corporate Bond Index                  | 116.21 Œ   | 116.36     | -0.16   | -0.13% |          |           | 115.75   | 118.41    | -0.63% Œ          |
| Hellenic Corporate Bond Price Index            | 95.94 Œ    | 96.07      | -0.14   | -0.14% |          |           | 95.62    | 100.55    | -4.01% Œ          |