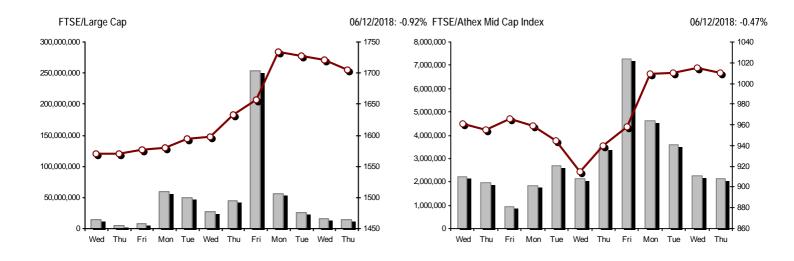

| Athex Indices                                  |            |            |         |        |          |           |          |           |                   |
|------------------------------------------------|------------|------------|---------|--------|----------|-----------|----------|-----------|-------------------|
| Index name                                     | 06/12/2018 | 05/12/2018 | pts.    | %      | Min      | Max       | Year min | Year max  | Year change       |
| Athex Composite Share Price Index              | 652.04 Œ   | 656.92     | -4.88   | -0.74% | 644.38   | 656.92    | 592.70   | 895.64    | -18.74% <b>Œ</b>  |
| FTSE/Athex Large Cap                           | 1,705.11 Œ | 1,720.96   | -15.85  | -0.92% | 1,688.11 | 1,720.96  | 1,548.58 | 2,275.91  | -18.15% <b>Q</b>  |
| FTSE/Athex Mid Cap Index                       | 1,010.38 Œ | 1,015.19   | -4.81   | -0.47% | 1,000.01 | 1,015.64  | 911.71   | 1,417.74  | -15.68% <b>Q</b>  |
| FTSE/ATHEX-CSE Banking Index                   | 369.67 Œ   | 374.40     | -4.73   | -1.26% | 358.51   | 374.40    | 307.86   | 788.88    | -44.26% <b>Œ</b>  |
| FTSE/ATHEX Global Traders Index Plus           | 2,092.72 Œ | 2,105.11   | -12.39  | -0.59% | 2,081.71 | 2,105.46  | 1,897.69 | 2,656.94  | -10.55% <b>Q</b>  |
| FTSE/ATHEX Global Traders Index                | 2,051.08 Œ | 2,057.08   | -6.00   | -0.29% | 2,032.30 | 2,057.08  | 1,872.97 | 2,452.53  | -5.84% <b>Œ</b>   |
| FTSE/ATHEX Mid & Small Cap Factor-Weighted Ind | 2,286.62 # | 2,243.25   | 43.37   | 1.93%  | 2,229.58 | 2,286.62  | 1,953.64 | 2,464.88  | 17.03% #          |
| ATHEX Mid & SmallCap Price Index               | 3,858.99 Œ | 3,866.22   | -7.23   | -0.19% | 3,845.16 | 3,886.07  | 3,459.89 | 4,442.84  | 11.46% #          |
| FTSE/Athex Market Index                        | 422.59 Œ   | 426.44     | -3.85   | -0.90% | 418.42   | 426.44    | 384.60   | 564.78    | -17.93% <b>Œ</b>  |
| FTSE Med Index                                 | 4,438.05 # | 4,435.37   | 2.68    | 0.06%  |          |           | 3,923.92 | 4,634.00  | 2.37% #           |
| Athex Composite Index Total Return Index       | 1,031.72 Œ | 1,039.43   | -7.71   | -0.74% | 1,019.60 | 1,039.43  | 937.82   | 1,392.60  | -17.29% <b>Œ</b>  |
| FTSE/Athex Large Cap Total Return              | 2,474.00 Œ | 2,497.00   | -23.00  | -0.92% |          |           | 2,246.89 | 3,277.20  | -18.04% <b>Œ</b>  |
| FTSE/ATHEX Large Cap Net Total Return          | 745.70 Œ   | 752.63     | -6.93   | -0.92% | 738.26   | 752.63    | 677.24   | 979.13    | -16.79% <b>Œ</b>  |
| FTSE/Athex Mid Cap Total Return                | 1,247.03 Œ | 1,252.97   | -5.94   | -0.47% |          |           | 1,128.83 | 1,702.90  | -13.55% <b>@</b>  |
| FTSE/ATHEX-CSE Banking Total Return Index      | 348.25 Œ   | 352.71     | -4.46   | -1.26% |          |           | 291.68   | 747.83    | -45.20% <b>@</b>  |
| Hellenic Mid & Small Cap Index                 | 951.26 Œ   | 958.73     | -7.47   | -0.78% | 943.86   | 958.73    | 880.79   | 1,185.73  | -7.83% <b>Q</b>   |
| FTSE/Athex Banks                               | 488.42 Œ   | 494.67     | -6.25   | -1.26% | 473.68   | 494.67    | 406.75   | 1,042.30  | -44.26% <b>Œ</b>  |
| FTSE/Athex Financial Services                  | 850.68 Œ   | 851.06     | -0.38   | -0.04% | 827.31   | 856.08    | 737.75   | 1,309.27  | -24.41% <b>Œ</b>  |
| FTSE/Athex Industrial Goods & Services         | 2,038.09 Œ | 2,078.58   | -40.49  | -1.95% | 2,034.98 | 2,078.58  | 1,779.28 | 2,717.62  | -9.26% Œ          |
| FTSE/Athex Retail                              | 64.76 #    | 63.14      | 1.62    | 2.57%  | 61.52    | 64.76     | 51.91    | 2,921.52  | -97.67% <b>Œ</b>  |
| FTSE/ATHEX Real Estate                         | 3,169.41 Œ | 3,196.19   | -26.78  | -0.84% | 3,112.24 | 3,199.62  | 2,706.93 | 3,587.02  | -7.02% <b>Œ</b>   |
| FTSE/Athex Personal & Household Goods          | 7,401.65 Œ | 7,482.38   | -80.73  | -1.08% | 7,311.28 | 7,482.38  | 6,088.80 | 8,843.95  | -7.48% <b>Œ</b>   |
| FTSE/Athex Food & Beverage                     | 9,857.38 Œ | 10,012.66  | -155.28 | -1.55% | 9,857.38 | 10,022.94 | 9,316.14 | 11,879.29 | -2.91% <b>Œ</b>   |
| FTSE/Athex Basic Resources                     | 3,154.71 Œ | 3,159.80   | -5.09   | -0.16% | 3,113.42 | 3,160.29  | 2,919.09 | 4,731.18  | -21.77% <b>Œ</b>  |
| FTSE/Athex Construction & Materials            | 2,622.37 Œ | 2,647.89   | -25.52  | -0.96% | 2,601.53 | 2,647.89  | 2,457.94 | 3,244.17  | -6.95% Œ          |
| FTSE/Athex Oil & Gas                           | 5,027.66 Œ | 5,060.51   | -32.85  | -0.65% | 5,001.82 | 5,095.86  | 4,087.64 | 5,396.31  | 11.00% #          |
| FTSE/Athex Chemicals                           | 8,519.16 # | 8,420.39   | 98.77   | 1.17%  | 8,392.40 | 8,767.07  | 7,889.97 | 12,117.06 | -25.74% <b>G</b>  |
| FTSE/Athex Media                               | 1,469.64 ¬ | 1,469.64   | 0.00    | 0.00%  | 1,469.64 | 1,469.64  | 1,131.49 | 1,664.73  | -5.83% <b>Q</b>   |
| FTSE/Athex Travel & Leisure                    | 1,498.68 Œ | 1,501.09   | -2.41   | -0.16% | 1,472.98 | 1,508.93  | 1,325.32 | 1,962.01  | -18.09% <b>(E</b> |
| FTSE/Athex Technology                          | 725.64 Œ   | 729.89     | -4.25   | -0.58% | 712.79   | 731.38    | 668.53   | 1,116.72  | -20.32% <b>(E</b> |
| FTSE/Athex Telecommunications                  | 3,016.82 # | 2,997.55   | 19.27   | 0.64%  | 2,939.74 | 3,016.82  | 2,587.42 | 3,526.04  | -4.70% <b>Œ</b>   |
| FTSE/Athex Utilities                           | 1,847.64 Œ | 1,862.29   | -14.65  | -0.79% | 1,824.37 | 1,862.29  | 1,756.98 | 2,508.45  | -7.26% <b>Œ</b>   |
| FTSE/Athex Health Care                         | 488.18 Œ   | 502.05     | -13.87  | -2.76% | 488.18   | 502.05    | 256.65   | 517.30    | 89.20% #          |
| Athex All Share Index                          | 165.67 Œ   | 166.77     | -1.10   | -0.66% | 165.67   | 165.67    | 152.89   | 209.09    | -12.92% <b>Œ</b>  |
| Hellenic Corporate Bond Index                  | 116.21 Œ   | 116.36     | -0.16   | -0.13% |          |           | 115.75   | 118.41    | -0.63% Œ          |
| Hellenic Corporate Bond Price Index            | 95.94 Œ    | 96.07      | -0.14   | -0.14% |          |           | 95.62    | 100.55    | -4.01% Œ          |