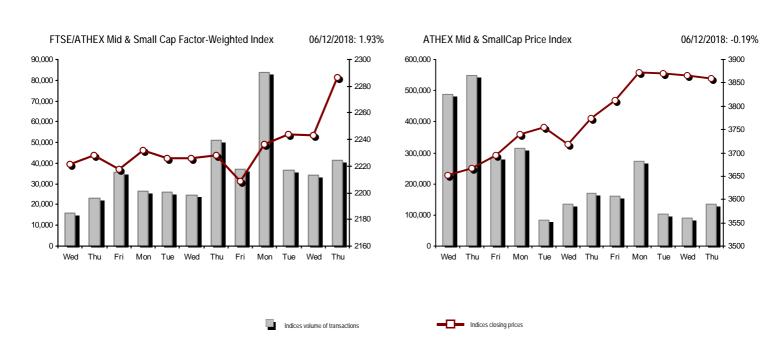

| Athex Indices                                  |            |            |         |        |          |           |          |           |                   |
|------------------------------------------------|------------|------------|---------|--------|----------|-----------|----------|-----------|-------------------|
| Index name                                     | 06/12/2018 | 05/12/2018 | pts.    | %      | Min      | Max       | Year min | Year max  | Year change       |
| Athex Composite Share Price Index              | 652.04 Œ   | 656.92     | -4.88   | -0.74% | 644.38   | 656.92    | 592.70   | 895.64    | -18.74% <b>Œ</b>  |
| FTSE/Athex Large Cap                           | 1,705.11 Œ | 1,720.96   | -15.85  | -0.92% | 1,688.11 | 1,720.96  | 1,548.58 | 2,275.91  | -18.15% <b>Q</b>  |
| FTSE/Athex Mid Cap Index                       | 1,010.38 Œ | 1,015.19   | -4.81   | -0.47% | 1,000.01 | 1,015.64  | 911.71   | 1,417.74  | -15.68% <b>Q</b>  |
| FTSE/ATHEX-CSE Banking Index                   | 369.67 Œ   | 374.40     | -4.73   | -1.26% | 358.51   | 374.40    | 307.86   | 788.88    | -44.26% <b>Œ</b>  |
| FTSE/ATHEX Global Traders Index Plus           | 2,092.72 Œ | 2,105.11   | -12.39  | -0.59% | 2,081.71 | 2,105.46  | 1,897.69 | 2,656.94  | -10.55% <b>Q</b>  |
| FTSE/ATHEX Global Traders Index                | 2,051.08 Œ | 2,057.08   | -6.00   | -0.29% | 2,032.30 | 2,057.08  | 1,872.97 | 2,452.53  | -5.84% <b>Œ</b>   |
| FTSE/ATHEX Mid & Small Cap Factor-Weighted Ind | 2,286.62 # | 2,243.25   | 43.37   | 1.93%  | 2,229.58 | 2,286.62  | 1,953.64 | 2,464.88  | 17.03% #          |
| ATHEX Mid & SmallCap Price Index               | 3,858.99 Œ | 3,866.22   | -7.23   | -0.19% | 3,845.16 | 3,886.07  | 3,459.89 | 4,442.84  | 11.46% #          |
| FTSE/Athex Market Index                        | 422.59 Œ   | 426.44     | -3.85   | -0.90% | 418.42   | 426.44    | 384.60   | 564.78    | -17.93% <b>Œ</b>  |
| FTSE Med Index                                 | 4,438.05 # | 4,435.37   | 2.68    | 0.06%  |          |           | 3,923.92 | 4,634.00  | 2.37% #           |
| Athex Composite Index Total Return Index       | 1,031.72 Œ | 1,039.43   | -7.71   | -0.74% | 1,019.60 | 1,039.43  | 937.82   | 1,392.60  | -17.29% <b>Œ</b>  |
| FTSE/Athex Large Cap Total Return              | 2,474.00 Œ | 2,497.00   | -23.00  | -0.92% |          |           | 2,246.89 | 3,277.20  | -18.04% <b>Œ</b>  |
| FTSE/ATHEX Large Cap Net Total Return          | 745.70 Œ   | 752.63     | -6.93   | -0.92% | 738.26   | 752.63    | 677.24   | 979.13    | -16.79% <b>Œ</b>  |
| FTSE/Athex Mid Cap Total Return                | 1,247.03 Œ | 1,252.97   | -5.94   | -0.47% |          |           | 1,128.83 | 1,702.90  | -13.55% <b>@</b>  |
| FTSE/ATHEX-CSE Banking Total Return Index      | 348.25 Œ   | 352.71     | -4.46   | -1.26% |          |           | 291.68   | 747.83    | -45.20% <b>@</b>  |
| Hellenic Mid & Small Cap Index                 | 951.26 Œ   | 958.73     | -7.47   | -0.78% | 943.86   | 958.73    | 880.79   | 1,185.73  | -7.83% <b>Q</b>   |
| FTSE/Athex Banks                               | 488.42 Œ   | 494.67     | -6.25   | -1.26% | 473.68   | 494.67    | 406.75   | 1,042.30  | -44.26% <b>Œ</b>  |
| FTSE/Athex Financial Services                  | 850.68 Œ   | 851.06     | -0.38   | -0.04% | 827.31   | 856.08    | 737.75   | 1,309.27  | -24.41% <b>Œ</b>  |
| FTSE/Athex Industrial Goods & Services         | 2,038.09 Œ | 2,078.58   | -40.49  | -1.95% | 2,034.98 | 2,078.58  | 1,779.28 | 2,717.62  | -9.26% Œ          |
| FTSE/Athex Retail                              | 64.76 #    | 63.14      | 1.62    | 2.57%  | 61.52    | 64.76     | 51.91    | 2,921.52  | -97.67% <b>Œ</b>  |
| FTSE/ATHEX Real Estate                         | 3,169.41 Œ | 3,196.19   | -26.78  | -0.84% | 3,112.24 | 3,199.62  | 2,706.93 | 3,587.02  | -7.02% <b>Œ</b>   |
| FTSE/Athex Personal & Household Goods          | 7,401.65 Œ | 7,482.38   | -80.73  | -1.08% | 7,311.28 | 7,482.38  | 6,088.80 | 8,843.95  | -7.48% <b>Œ</b>   |
| FTSE/Athex Food & Beverage                     | 9,857.38 Œ | 10,012.66  | -155.28 | -1.55% | 9,857.38 | 10,022.94 | 9,316.14 | 11,879.29 | -2.91% <b>Œ</b>   |
| FTSE/Athex Basic Resources                     | 3,154.71 Œ | 3,159.80   | -5.09   | -0.16% | 3,113.42 | 3,160.29  | 2,919.09 | 4,731.18  | -21.77% <b>Œ</b>  |
| FTSE/Athex Construction & Materials            | 2,622.37 Œ | 2,647.89   | -25.52  | -0.96% | 2,601.53 | 2,647.89  | 2,457.94 | 3,244.17  | -6.95% Œ          |
| FTSE/Athex Oil & Gas                           | 5,027.66 Œ | 5,060.51   | -32.85  | -0.65% | 5,001.82 | 5,095.86  | 4,087.64 | 5,396.31  | 11.00% #          |
| FTSE/Athex Chemicals                           | 8,519.16 # | 8,420.39   | 98.77   | 1.17%  | 8,392.40 | 8,767.07  | 7,889.97 | 12,117.06 | -25.74% <b>G</b>  |
| FTSE/Athex Media                               | 1,469.64 ¬ | 1,469.64   | 0.00    | 0.00%  | 1,469.64 | 1,469.64  | 1,131.49 | 1,664.73  | -5.83% <b>Q</b>   |
| FTSE/Athex Travel & Leisure                    | 1,498.68 Œ | 1,501.09   | -2.41   | -0.16% | 1,472.98 | 1,508.93  | 1,325.32 | 1,962.01  | -18.09% <b>(E</b> |
| FTSE/Athex Technology                          | 725.64 Œ   | 729.89     | -4.25   | -0.58% | 712.79   | 731.38    | 668.53   | 1,116.72  | -20.32% <b>(E</b> |
| FTSE/Athex Telecommunications                  | 3,016.82 # | 2,997.55   | 19.27   | 0.64%  | 2,939.74 | 3,016.82  | 2,587.42 | 3,526.04  | -4.70% <b>Œ</b>   |
| FTSE/Athex Utilities                           | 1,847.64 Œ | 1,862.29   | -14.65  | -0.79% | 1,824.37 | 1,862.29  | 1,756.98 | 2,508.45  | -7.26% <b>Œ</b>   |
| FTSE/Athex Health Care                         | 488.18 Œ   | 502.05     | -13.87  | -2.76% | 488.18   | 502.05    | 256.65   | 517.30    | 89.20% #          |
| Athex All Share Index                          | 165.67 Œ   | 166.77     | -1.10   | -0.66% | 165.67   | 165.67    | 152.89   | 209.09    | -12.92% <b>Œ</b>  |
| Hellenic Corporate Bond Index                  | 116.21 Œ   | 116.36     | -0.16   | -0.13% |          |           | 115.75   | 118.41    | -0.63% Œ          |
| Hellenic Corporate Bond Price Index            | 95.94 Œ    | 96.07      | -0.14   | -0.14% |          |           | 95.62    | 100.55    | -4.01% Œ          |