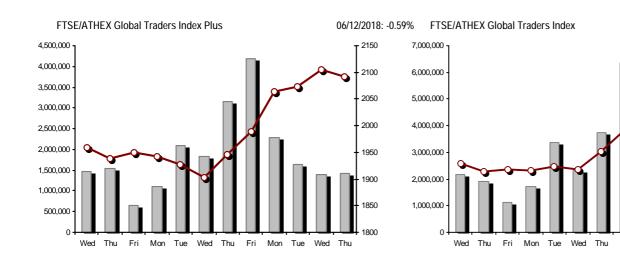

| Athex Indices                                  |            |            |         |        |          |           |          |           |                   |
|------------------------------------------------|------------|------------|---------|--------|----------|-----------|----------|-----------|-------------------|
| Index name                                     | 06/12/2018 | 05/12/2018 | pts.    | %      | Min      | Max       | Year min | Year max  | Year change       |
| Athex Composite Share Price Index              | 652.04 Œ   | 656.92     | -4.88   | -0.74% | 644.38   | 656.92    | 592.70   | 895.64    | -18.74% <b>Œ</b>  |
| FTSE/Athex Large Cap                           | 1,705.11 Œ | 1,720.96   | -15.85  | -0.92% | 1,688.11 | 1,720.96  | 1,548.58 | 2,275.91  | -18.15% <b>Q</b>  |
| FTSE/Athex Mid Cap Index                       | 1,010.38 Œ | 1,015.19   | -4.81   | -0.47% | 1,000.01 | 1,015.64  | 911.71   | 1,417.74  | -15.68% <b>Q</b>  |
| FTSE/ATHEX-CSE Banking Index                   | 369.67 Œ   | 374.40     | -4.73   | -1.26% | 358.51   | 374.40    | 307.86   | 788.88    | -44.26% <b>Œ</b>  |
| FTSE/ATHEX Global Traders Index Plus           | 2,092.72 Œ | 2,105.11   | -12.39  | -0.59% | 2,081.71 | 2,105.46  | 1,897.69 | 2,656.94  | -10.55% <b>Q</b>  |
| FTSE/ATHEX Global Traders Index                | 2,051.08 Œ | 2,057.08   | -6.00   | -0.29% | 2,032.30 | 2,057.08  | 1,872.97 | 2,452.53  | -5.84% <b>Œ</b>   |
| FTSE/ATHEX Mid & Small Cap Factor-Weighted Ind | 2,286.62 # | 2,243.25   | 43.37   | 1.93%  | 2,229.58 | 2,286.62  | 1,953.64 | 2,464.88  | 17.03% #          |
| ATHEX Mid & SmallCap Price Index               | 3,858.99 Œ | 3,866.22   | -7.23   | -0.19% | 3,845.16 | 3,886.07  | 3,459.89 | 4,442.84  | 11.46% #          |
| FTSE/Athex Market Index                        | 422.59 Œ   | 426.44     | -3.85   | -0.90% | 418.42   | 426.44    | 384.60   | 564.78    | -17.93% <b>Œ</b>  |
| FTSE Med Index                                 | 4,438.05 # | 4,435.37   | 2.68    | 0.06%  |          |           | 3,923.92 | 4,634.00  | 2.37% #           |
| Athex Composite Index Total Return Index       | 1,031.72 Œ | 1,039.43   | -7.71   | -0.74% | 1,019.60 | 1,039.43  | 937.82   | 1,392.60  | -17.29% <b>Œ</b>  |
| FTSE/Athex Large Cap Total Return              | 2,474.00 Œ | 2,497.00   | -23.00  | -0.92% |          |           | 2,246.89 | 3,277.20  | -18.04% <b>Œ</b>  |
| FTSE/ATHEX Large Cap Net Total Return          | 745.70 Œ   | 752.63     | -6.93   | -0.92% | 738.26   | 752.63    | 677.24   | 979.13    | -16.79% <b>Œ</b>  |
| FTSE/Athex Mid Cap Total Return                | 1,247.03 Œ | 1,252.97   | -5.94   | -0.47% |          |           | 1,128.83 | 1,702.90  | -13.55% <b>@</b>  |
| FTSE/ATHEX-CSE Banking Total Return Index      | 348.25 Œ   | 352.71     | -4.46   | -1.26% |          |           | 291.68   | 747.83    | -45.20% <b>@</b>  |
| Hellenic Mid & Small Cap Index                 | 951.26 Œ   | 958.73     | -7.47   | -0.78% | 943.86   | 958.73    | 880.79   | 1,185.73  | -7.83% <b>Q</b>   |
| FTSE/Athex Banks                               | 488.42 Œ   | 494.67     | -6.25   | -1.26% | 473.68   | 494.67    | 406.75   | 1,042.30  | -44.26% <b>Œ</b>  |
| FTSE/Athex Financial Services                  | 850.68 Œ   | 851.06     | -0.38   | -0.04% | 827.31   | 856.08    | 737.75   | 1,309.27  | -24.41% <b>Œ</b>  |
| FTSE/Athex Industrial Goods & Services         | 2,038.09 Œ | 2,078.58   | -40.49  | -1.95% | 2,034.98 | 2,078.58  | 1,779.28 | 2,717.62  | -9.26% Œ          |
| FTSE/Athex Retail                              | 64.76 #    | 63.14      | 1.62    | 2.57%  | 61.52    | 64.76     | 51.91    | 2,921.52  | -97.67% <b>Œ</b>  |
| FTSE/ATHEX Real Estate                         | 3,169.41 Œ | 3,196.19   | -26.78  | -0.84% | 3,112.24 | 3,199.62  | 2,706.93 | 3,587.02  | -7.02% <b>Œ</b>   |
| FTSE/Athex Personal & Household Goods          | 7,401.65 Œ | 7,482.38   | -80.73  | -1.08% | 7,311.28 | 7,482.38  | 6,088.80 | 8,843.95  | -7.48% <b>Œ</b>   |
| FTSE/Athex Food & Beverage                     | 9,857.38 Œ | 10,012.66  | -155.28 | -1.55% | 9,857.38 | 10,022.94 | 9,316.14 | 11,879.29 | -2.91% <b>Œ</b>   |
| FTSE/Athex Basic Resources                     | 3,154.71 Œ | 3,159.80   | -5.09   | -0.16% | 3,113.42 | 3,160.29  | 2,919.09 | 4,731.18  | -21.77% <b>Œ</b>  |
| FTSE/Athex Construction & Materials            | 2,622.37 Œ | 2,647.89   | -25.52  | -0.96% | 2,601.53 | 2,647.89  | 2,457.94 | 3,244.17  | -6.95% Œ          |
| FTSE/Athex Oil & Gas                           | 5,027.66 Œ | 5,060.51   | -32.85  | -0.65% | 5,001.82 | 5,095.86  | 4,087.64 | 5,396.31  | 11.00% #          |
| FTSE/Athex Chemicals                           | 8,519.16 # | 8,420.39   | 98.77   | 1.17%  | 8,392.40 | 8,767.07  | 7,889.97 | 12,117.06 | -25.74% <b>G</b>  |
| FTSE/Athex Media                               | 1,469.64 ¬ | 1,469.64   | 0.00    | 0.00%  | 1,469.64 | 1,469.64  | 1,131.49 | 1,664.73  | -5.83% <b>Q</b>   |
| FTSE/Athex Travel & Leisure                    | 1,498.68 Œ | 1,501.09   | -2.41   | -0.16% | 1,472.98 | 1,508.93  | 1,325.32 | 1,962.01  | -18.09% <b>(E</b> |
| FTSE/Athex Technology                          | 725.64 Œ   | 729.89     | -4.25   | -0.58% | 712.79   | 731.38    | 668.53   | 1,116.72  | -20.32% <b>(E</b> |
| FTSE/Athex Telecommunications                  | 3,016.82 # | 2,997.55   | 19.27   | 0.64%  | 2,939.74 | 3,016.82  | 2,587.42 | 3,526.04  | -4.70% <b>Œ</b>   |
| FTSE/Athex Utilities                           | 1,847.64 Œ | 1,862.29   | -14.65  | -0.79% | 1,824.37 | 1,862.29  | 1,756.98 | 2,508.45  | -7.26% <b>Œ</b>   |
| FTSE/Athex Health Care                         | 488.18 Œ   | 502.05     | -13.87  | -2.76% | 488.18   | 502.05    | 256.65   | 517.30    | 89.20% #          |
| Athex All Share Index                          | 165.67 Œ   | 166.77     | -1.10   | -0.66% | 165.67   | 165.67    | 152.89   | 209.09    | -12.92% <b>Œ</b>  |
| Hellenic Corporate Bond Index                  | 116.21 Œ   | 116.36     | -0.16   | -0.13% |          |           | 115.75   | 118.41    | -0.63% Œ          |
| Hellenic Corporate Bond Price Index            | 95.94 Œ    | 96.07      | -0.14   | -0.14% |          |           | 95.62    | 100.55    | -4.01% Œ          |

06/12/2018: -0.29%

2100

2050

2000

1950

1900