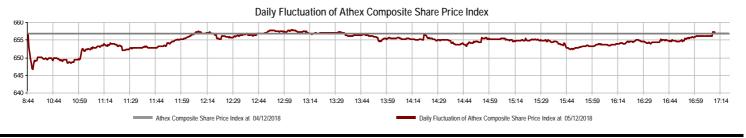

#### Athex Composite Share Price Index vs Shares and Derivatives Transactions Value

| Athex Capitalisation (mill. €) **:                                                          | 47,382.19            |         | Derivatives Total Open Interest                    | 474,604  |         |
|---------------------------------------------------------------------------------------------|----------------------|---------|----------------------------------------------------|----------|---------|
| Daily change: mill. €   %                                                                   | -118.80              | -0.25%  | in Index Futures   % daily chng                    | 3,919    | -1.41%  |
| Yearly Avg Capitalisation: mill. €   % chng prev year Avg                                   | 52,530.50            | 4.74%   | in Stock Futures   % daily chng                    | 466,602  | -2.16%  |
| Athex Composite Share Price Index   % daily chng                                            | 656.92               | -0.01%  | in Index Options   % daily chng                    | 2,433    | 0.37%   |
| Athex Composite Share Price Index Capitalisation (mill. $\in$ ) Daily change (mill. $\in$ ) | 42,490.04<br>-115.98 |         | in Stock Options   % daily chng                    | 1,650    | 14.58%  |
| Securities' Transactions Value with Block Trades Method 6-1 (                               | 34,171.28            |         | Derivatives Contracts Volume:                      | 88,918   |         |
| Daily change: %                                                                             | -21,688.62           | -38.83% | Daily change: pieces   %                           | 16,700   | 23.12%  |
| YtD Avg Trans. Value: thou. $\in$ $\mid$ % chng prev year Avg                               | 56,068.24            | -3.63%  | YtD Avg Derivatives Contracts % chng prev year Avg | 55,229   | -28.72% |
| Blocks Transactions Value of Method 6-1 (thou. €)                                           | 663.42               |         | Derivatives Trades Number:                         | 2,488    |         |
| Blocks Transactions Value of Method 6-2 & 6-3 (thou. €)                                     | 0.68                 |         | Daily change: number   %                           | -651     | -20.74% |
| Bonds Transactions Value (thou.€)                                                           | 545.75               |         | YtD Avg Trades number % chng prev year Avg         | 2,725    | 3.84%   |
| Securities' Transactions Volume with Block Trades Method 6-1 (I                             | th 19,939.           | 53      | Lending Total Open Interest                        | 341,650  |         |
| Daily change: thou. pieces   %                                                              | -9,711.62            | -32.75% | Daily change: pieces   %                           | 22,545   | 7.07%   |
| YtD Avg Volume: % chng prev year Avg                                                        | 38,155.63            | -47.08% | Lending Volume (Multilateral/Bilateral)            | 34,599   |         |
| Blocks Transactions Volume of Method 6-1 (thou. Pieces)                                     | 48.46                |         | Daily change: pieces   %                           | -151,245 |         |
| Blocks Transactions Volume of Method 6-2 & 6-3 (thou. Pieces                                | 4.97                 |         |                                                    |          |         |
| Bonds Transactions Volume                                                                   | 541,002              |         | Multilateral Lending                               | 33,099   |         |
| 25.143 Harisadions volume                                                                   | ,                    |         | Bilateral Lending                                  | 1,500    |         |
|                                                                                             |                      |         |                                                    |          |         |
| Securities' Trades Number with Block Trades Method 6-1                                      | 18,586               |         | Lending Trades Number:                             | 31       | 24.00%  |
| Daily change: number   %                                                                    | -9,925               | -34.81% | Daily change: %                                    | 6        |         |
| YtD Avg Trades number % chng prev year Avg                                                  | 20,547               | 17.63%  | Multilateral Lending Trades Number                 | 30       |         |
| Number of Blocks Method 6-1                                                                 | 2                    |         |                                                    |          |         |
| Number of Blocks Method 6-2 & 6-3                                                           | 1                    |         | Bilateral Lending Trades Number                    | 1        |         |
| Number of Bonds Transactions                                                                | 45                   |         |                                                    |          |         |

#### Athex Indices Index name 05/12/2018 04/12/2018 % Min Max Year min Year max Year change pts. Athex Composite Share Price Index -0.04 656.92 Œ 656.96 -0.01% 646.83 657.87 592.70 895.64 -18.13% Œ FTSE/Athex Large Cap 1,720.96 1,727.76 -6.80 -0.39% 1,697.54 1,727.80 1,548.58 2,275.91 -17.39% Œ FTSE/Athex Mid Cap Index 1,015.19 # 1,010.50 4.69 0.46% 997.30 1,018.93 911.71 1,417.74 -15.28% Œ FTSE/ATHEX-CSE Banking Index 374.40 Œ -1.53 -43.54% Œ 375.93 -0.41% 363.71 377.20 307.86 788.88 FTSE/ATHEX Global Traders Index Plus 2,105.11 # 2,073.07 32.04 1.55% 2,051.91 2,105.67 1,897.69 2,656.94 -10.02% Œ FTSE/ATHEX Global Traders Index 14.17 2,022.80 2,057.08 2,452.53 2,057.08 # 2,042.91 0.69% 1,872.97 -5.56% Œ FTSE/ATHEX Mid & Small Cap Factor-Weighted Ind 2.243.25 Œ 2.243.60 -0.35 -0.02% 2.227.76 2.243.60 1.953.64 2.464.88 14.81% # ATHEX Mid & SmallCap Price Index -3.04 3,819.89 3,866.22 Œ 3,869.26 -0.08% 3,871.16 3,459.89 4,442.84 11.67% # FTSE/Athex Market Index 428.00 -1.56 -0.36% 420.62 428.10 384.60 564.78 -17.18% Œ 426.44 Œ FTSF Med Index 4,435.37 Œ 4,503.18 -67.81 -1.51% 3,923.92 4,634.00 2.31% # -0.07 1.023.47 1.040.93 Athex Composite Index Total Return Index 1.039.43 Œ 1,039.50 -0.01% 937.82 1.392.60 -16.67% Œ -9.86 -0.39% 3,277.20 FTSE/Athex Large Cap Total Return 2,497.00 Œ 2,506.86 2,246.89 -17.28% Œ FTSE/ATHEX Large Cap Net Total Return 752.63 Œ 755.60 -2.97 -0.39% 742.39 755.62 677.24 979.13 -16.02% Œ FTSE/Athex Mid Cap Total Return 1,252.97 # 1,247.18 5.79 0.46% 1,128.83 1,702.90 -13.14% Œ FTSE/ATHEX-CSE Banking Total Return Index -1.44 -0.41% 747.83 352.71 Œ 354.15 291.68 -44.50% Œ 3.26 945.19 960.20 Hellenic Mid & Small Cap Index 958.73 955.47 0.34% 880.79 1,185.73 -7.10% FTSE/Athex Banks 494.67 Œ 496.69 -2.02 -0.41% 480.55 498.37 406.75 1,042.30 -43.54% Œ -7.37 FTSE/Athex Financial Services -24.38% Œ 851.06 Œ 858.43 -0.86% 835.24 861.69 737.75 1.309.27 FTSE/Athex Industrial Goods & Services 2,078.58 # 2,061.66 16.92 0.82% 2,045.37 2,104.99 1,779.28 2,717.62 -7.46% 0.20 FTSE/Athex Retail 63.14 # 62.94 0.32% 59.90 63.14 51.91 2,921.52 -97.73% Œ FTSE/ATHEX Real Estate 3.196.19 Œ 3.241.25 -45.06 -1.39% 3.164.09 3.241.49 2,706.93 3.587.02 -6.23% Œ FTSE/Athex Personal & Household Goods -32.85 7,482.38 Œ 7,515.23 -0.44% 7,396.34 7,515.23 6,088.80 8,843.95 -6.48% Œ FTSE/Athex Food & Beverage 10,012.66 10,211.04 -198.38 -1.94% 9,990.04 10,211.04 9,316.14 11,879.29 -1.38% Œ FTSE/Athex Basic Resources 3,159.80 3,249.61 -89.81 -2.76% 3,125.88 3,259.44 2,919.09 4,731.18 -21.64% Œ 3,244.17 32.29 1.23% 2.598.12 -6.04% Œ FTSE/Athex Construction & Materials 2,647.89 # 2,615.60 2,647.89 2,457.94 FTSE/Athex Oil & Gas 5,060.51 # 4,942.20 118.31 2.39% 4,834.09 5,060.51 4,087.64 5,396.31 11.72% # 7.74 8,292.64 FTSE/Athex Chemicals 8,420.39 # 8,412.65 0.09% 8,502.70 7,889.97 12,117.06 -26.60% Œ -5.83% Œ FTSE/Athex Media 1,469.64 Œ 1,482.65 -13.01 -0.88% 1,365.59 1,482.65 1.131.49 1.664.73 FTSE/Athex Travel & Leisure 1,501.09 -1.22 -0.08% 1,477.05 1,505.96 1,962.01 -17.96% Œ Œ 1,502.31 1.325.32 FTSE/Athex Technology 729.89 739.18 -9.29 -1.26% 728.90 739.18 668.53 1,116.72 -19.86% Œ FTSE/Athex Telecommunications 2,997.55 # 2,994.80 2.75 0.09% 2,948.00 2,997.55 2,587.42 3,526.04 -5.30% Œ 1,756.98 FTSF/Athex Utilities 1,862.29 Œ 1,875.81 -13.52-0.72% 1,851.56 1,880.28 2,508.45 -6.53% Œ FTSE/Athex Health Care 502.05 504.82 -2.77 -0.55% 497.89 504.82 256.65 517.30 94.58% Œ Athex All Share Index 167.19 -0.42 -0.25% 166.77 166.77 152.89 209.09 -12.35% Œ 166.77 Œ Hellenic Corporate Bond Index 116.36 Œ 116.39 -0.02 -0.02% 115.75 118.41 -0.50% Œ -0.03% Hellenic Corporate Bond Price Index 96.07 Œ 96.10 -0.03 95.62 100.55 -3.87% Œ