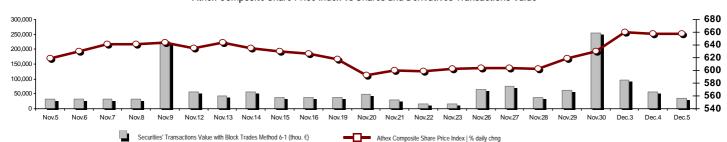

#### Athex Composite Share Price Index vs Shares and Derivatives Transactions Value

| Athex Capitalisation (mill. €) **:                                                          | 47,382.19            |         | Derivatives Total Open Interest                    | 474,604  |         |
|---------------------------------------------------------------------------------------------|----------------------|---------|----------------------------------------------------|----------|---------|
| Daily change: mill. €   %                                                                   | -118.80              | -0.25%  | in Index Futures   % daily chng                    | 3,919    | -1.41%  |
| Yearly Avg Capitalisation: mill. €   % chng prev year Avg                                   | 52,530.50            | 4.74%   | in Stock Futures   % daily chng                    | 466,602  | -2.16%  |
| Athex Composite Share Price Index   % daily chng                                            | 656.92               | -0.01%  | in Index Options   % daily chng                    | 2,433    | 0.37%   |
| Athex Composite Share Price Index Capitalisation (mill. $\in$ ) Daily change (mill. $\in$ ) | 42,490.04<br>-115.98 |         | in Stock Options   % daily chng                    | 1,650    | 14.58%  |
| Securities' Transactions Value with Block Trades Method 6-1 (                               | 34,171.28            |         | Derivatives Contracts Volume:                      | 88,918   |         |
| Daily change: %                                                                             | -21,688.62           | -38.83% | Daily change: pieces   %                           | 16,700   | 23.12%  |
| YtD Avg Trans. Value: thou. $\in$ $\mid$ % chng prev year Avg                               | 56,068.24            | -3.63%  | YtD Avg Derivatives Contracts % chng prev year Avg | 55,229   | -28.72% |
| Blocks Transactions Value of Method 6-1 (thou. €)                                           | 663.42               |         | Derivatives Trades Number:                         | 2,488    |         |
| Blocks Transactions Value of Method 6-2 & 6-3 (thou. €)                                     | 0.68                 |         | Daily change: number   %                           | -651     | -20.74% |
| Bonds Transactions Value (thou.€)                                                           | 545.75               |         | YtD Avg Trades number % chng prev year Avg         | 2,725    | 3.84%   |
| Securities' Transactions Volume with Block Trades Method 6-1 (I                             | th 19,939.           | 53      | Lending Total Open Interest                        | 341,650  |         |
| Daily change: thou. pieces   %                                                              | -9,711.62            | -32.75% | Daily change: pieces   %                           | 22,545   | 7.07%   |
| YtD Avg Volume: % chng prev year Avg                                                        | 38,155.63            | -47.08% | Lending Volume (Multilateral/Bilateral)            | 34,599   |         |
| Blocks Transactions Volume of Method 6-1 (thou. Pieces)                                     | 48.46                |         | Daily change: pieces   %                           | -151,245 |         |
| Blocks Transactions Volume of Method 6-2 & 6-3 (thou. Pieces                                | 4.97                 |         |                                                    |          |         |
| Bonds Transactions Volume                                                                   | 541,002              |         | Multilateral Lending                               | 33,099   |         |
| 25.143 Harisadions volume                                                                   | ,                    |         | Bilateral Lending                                  | 1,500    |         |
|                                                                                             |                      |         |                                                    |          |         |
| Securities' Trades Number with Block Trades Method 6-1                                      | 18,586               |         | Lending Trades Number:                             | 31       | 24.00%  |
| Daily change: number   %                                                                    | -9,925               | -34.81% | Daily change: %                                    | 6        |         |
| YtD Avg Trades number % chng prev year Avg                                                  | 20,547               | 17.63%  | Multilateral Lending Trades Number                 | 30       |         |
| Number of Blocks Method 6-1                                                                 | 2                    |         |                                                    |          |         |
| Number of Blocks Method 6-2 & 6-3                                                           | 1                    |         | Bilateral Lending Trades Number                    | 1        |         |
| Number of Bonds Transactions                                                                | 45                   |         |                                                    |          |         |