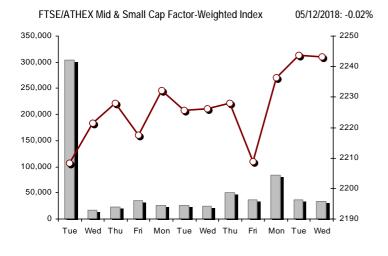

#### Athex Indices Index name 05/12/2018 04/12/2018 % Min Max Year min Year max Year change pts. Athex Composite Share Price Index -0.04 656.92 Œ 656.96 -0.01% 646.83 657.87 592.70 895.64 -18.13% Œ FTSE/Athex Large Cap 1,720.96 1,727.76 -6.80 -0.39% 1,697.54 1,727.80 1,548.58 2,275.91 -17.39% Œ FTSE/Athex Mid Cap Index 1,015.19 # 1,010.50 4.69 0.46% 997.30 1,018.93 911.71 1,417.74 -15.28% Œ FTSE/ATHEX-CSE Banking Index 374.40 Œ -1.53 -43.54% Œ 375.93 -0.41% 363.71 377.20 307.86 788.88 FTSE/ATHEX Global Traders Index Plus 2,105.11 # 2,073.07 32.04 1.55% 2,051.91 2,105.67 1,897.69 2,656.94 -10.02% Œ FTSE/ATHEX Global Traders Index 14.17 2,022.80 2,057.08 2,452.53 2,057.08 # 2,042.91 0.69% 1,872.97 -5.56% Œ FTSE/ATHEX Mid & Small Cap Factor-Weighted Ind 2.243.25 Œ 2.243.60 -0.35 -0.02% 2.227.76 2.243.60 1.953.64 2.464.88 14.81% # ATHEX Mid & SmallCap Price Index -3.04 3,819.89 3,866.22 Œ 3,869.26 -0.08% 3,871.16 3,459.89 4,442.84 11.67% # FTSE/Athex Market Index 428.00 -1.56 -0.36% 420.62 428.10 384.60 564.78 -17.18% Œ 426.44 Œ FTSF Med Index 4,435.37 Œ 4,503.18 -67.81 -1.51% 3,923.92 4,634.00 2.31% # -0.07 1.023.47 1.040.93 Athex Composite Index Total Return Index 1.039.43 Œ 1,039.50 -0.01% 937.82 1.392.60 -16.67% Œ -9.86 -0.39% 3,277.20 FTSE/Athex Large Cap Total Return 2,497.00 Œ 2,506.86 2,246.89 -17.28% Œ FTSE/ATHEX Large Cap Net Total Return 752.63 Œ 755.60 -2.97 -0.39% 742.39 755.62 677.24 979.13 -16.02% Œ FTSE/Athex Mid Cap Total Return 1,252.97 # 1,247.18 5.79 0.46% 1,128.83 1,702.90 -13.14% Œ FTSE/ATHEX-CSE Banking Total Return Index -1.44 -0.41% 747.83 352.71 Œ 354.15 291.68 -44.50% Œ 3.26 945.19 960.20 Hellenic Mid & Small Cap Index 958.73 955.47 0.34% 880.79 1,185.73 -7.10% FTSE/Athex Banks 494.67 Œ 496.69 -2.02 -0.41% 480.55 498.37 406.75 1,042.30 -43.54% Œ -7.37 FTSE/Athex Financial Services -24.38% Œ 851.06 Œ 858.43 -0.86% 835.24 861.69 737.75 1.309.27 FTSE/Athex Industrial Goods & Services 2,078.58 # 2,061.66 16.92 0.82% 2,045.37 2,104.99 1,779.28 2,717.62 -7.46% 0.20 FTSE/Athex Retail 63.14 # 62.94 0.32% 59.90 63.14 51.91 2,921.52 -97.73% Œ FTSE/ATHEX Real Estate 3.196.19 Œ 3.241.25 -45.06 -1.39% 3.164.09 3.241.49 2,706.93 3.587.02 -6.23% Œ FTSE/Athex Personal & Household Goods -32.85 7,482.38 Œ 7,515.23 -0.44% 7,396.34 7,515.23 6,088.80 8,843.95 -6.48% Œ FTSE/Athex Food & Beverage 10,012.66 10,211.04 -198.38 -1.94% 9,990.04 10,211.04 9,316.14 11,879.29 -1.38% Œ FTSE/Athex Basic Resources 3,159.80 3,249.61 -89.81 -2.76% 3,125.88 3,259.44 2,919.09 4,731.18 -21.64% Œ 3,244.17 32.29 1.23% 2.598.12 -6.04% Œ FTSE/Athex Construction & Materials 2,647.89 # 2,615.60 2,647.89 2,457.94 FTSE/Athex Oil & Gas 5,060.51 # 4,942.20 118.31 2.39% 4,834.09 5,060.51 4,087.64 5,396.31 11.72% # 7.74 8,292.64 FTSE/Athex Chemicals 8,420.39 # 8,412.65 0.09% 8,502.70 7,889.97 12,117.06 -26.60% Œ -5.83% Œ FTSE/Athex Media 1,469.64 Œ 1,482.65 -13.01 -0.88% 1,365.59 1,482.65 1.131.49 1.664.73 FTSE/Athex Travel & Leisure 1,501.09 -1.22 -0.08% 1,477.05 1,505.96 1,962.01 -17.96% Œ Œ 1,502.31 1.325.32 FTSE/Athex Technology 729.89 739.18 -9.29 -1.26% 728.90 739.18 668.53 1,116.72 -19.86% Œ FTSE/Athex Telecommunications 2,997.55 # 2,994.80 2.75 0.09% 2,948.00 2,997.55 2,587.42 3,526.04 -5.30% Œ 1,756.98 FTSF/Athex Utilities 1,862.29 Œ 1,875.81 -13.52-0.72% 1,851.56 1,880.28 2,508.45 -6.53% Œ FTSE/Athex Health Care 502.05 504.82 -2.77 -0.55% 497.89 504.82 256.65 517.30 94.58% Œ Athex All Share Index 167.19 -0.42 -0.25% 166.77 166.77 152.89 209.09 -12.35% Œ 166.77 Œ Hellenic Corporate Bond Index 116.36 Œ 116.39 -0.02 -0.02% 115.75 118.41 -0.50% Œ -0.03% Hellenic Corporate Bond Price Index 96.07 Œ 96.10 -0.03 95.62 100.55 -3.87% Œ