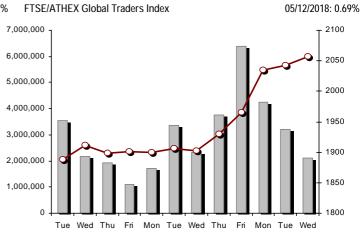

#### Athex Indices Index name 05/12/2018 04/12/2018 % Min Max Year min Year max Year change pts. Athex Composite Share Price Index -0.04 656.92 Œ 656.96 -0.01% 646.83 657.87 592.70 895.64 -18.13% Œ FTSE/Athex Large Cap 1,720.96 1,727.76 -6.80 -0.39% 1,697.54 1,727.80 1,548.58 2,275.91 -17.39% Œ FTSE/Athex Mid Cap Index 1,015.19 # 1,010.50 4.69 0.46% 997.30 1,018.93 911.71 1,417.74 -15.28% Œ FTSE/ATHEX-CSE Banking Index 374.40 Œ -1.53 -43.54% Œ 375.93 -0.41% 363.71 377.20 307.86 788.88 FTSE/ATHEX Global Traders Index Plus 2,105.11 # 2,073.07 32.04 1.55% 2,051.91 2,105.67 1,897.69 2,656.94 -10.02% Œ FTSE/ATHEX Global Traders Index 14.17 2,022.80 2,057.08 2,452.53 2,057.08 # 2,042.91 0.69% 1,872.97 -5.56% Œ FTSE/ATHEX Mid & Small Cap Factor-Weighted Ind 2.243.25 Œ 2.243.60 -0.35 -0.02% 2.227.76 2.243.60 1.953.64 2.464.88 14.81% # ATHEX Mid & SmallCap Price Index -3.04 3,819.89 3,866.22 Œ 3,869.26 -0.08% 3,871.16 3,459.89 4,442.84 11.67% # FTSE/Athex Market Index 428.00 -1.56 -0.36% 420.62 428.10 384.60 564.78 -17.18% Œ 426.44 Œ FTSF Med Index 4,435.37 Œ 4,503.18 -67.81 -1.51% 3,923.92 4,634.00 2.31% # -0.07 1.023.47 1.040.93 Athex Composite Index Total Return Index 1.039.43 Œ 1,039.50 -0.01% 937.82 1.392.60 -16.67% Œ -9.86 -0.39% 3,277.20 FTSE/Athex Large Cap Total Return 2,497.00 Œ 2,506.86 2,246.89 -17.28% Œ FTSE/ATHEX Large Cap Net Total Return 752.63 Œ 755.60 -2.97 -0.39% 742.39 755.62 677.24 979.13 -16.02% Œ FTSE/Athex Mid Cap Total Return 1,252.97 # 1,247.18 5.79 0.46% 1,128.83 1,702.90 -13.14% Œ FTSE/ATHEX-CSE Banking Total Return Index -1.44 -0.41% 747.83 352.71 Œ 354.15 291.68 -44.50% Œ 3.26 945.19 960.20 Hellenic Mid & Small Cap Index 958.73 955.47 0.34% 880.79 1,185.73 -7.10% FTSE/Athex Banks 494.67 Œ 496.69 -2.02 -0.41% 480.55 498.37 406.75 1,042.30 -43.54% Œ -7.37 FTSE/Athex Financial Services -24.38% Œ 851.06 Œ 858.43 -0.86% 835.24 861.69 737.75 1.309.27 FTSE/Athex Industrial Goods & Services 2,078.58 # 2,061.66 16.92 0.82% 2,045.37 2,104.99 1,779.28 2,717.62 -7.46% 0.20 FTSE/Athex Retail 63.14 # 62.94 0.32% 59.90 63.14 51.91 2,921.52 -97.73% Œ FTSE/ATHEX Real Estate 3.196.19 Œ 3.241.25 -45.06 -1.39% 3.164.09 3.241.49 2,706.93 3.587.02 -6.23% Œ FTSE/Athex Personal & Household Goods -32.85 7,482.38 Œ 7,515.23 -0.44% 7,396.34 7,515.23 6,088.80 8,843.95 -6.48% Œ FTSE/Athex Food & Beverage 10,012.66 10,211.04 -198.38 -1.94% 9,990.04 10,211.04 9,316.14 11,879.29 -1.38% Œ FTSE/Athex Basic Resources 3,159.80 3,249.61 -89.81 -2.76% 3,125.88 3,259.44 2,919.09 4,731.18 -21.64% Œ 3,244.17 32.29 1.23% 2.598.12 -6.04% Œ FTSE/Athex Construction & Materials 2,647.89 # 2,615.60 2,647.89 2,457.94 FTSE/Athex Oil & Gas 5,060.51 # 4,942.20 118.31 2.39% 4,834.09 5,060.51 4,087.64 5,396.31 11.72% # 7.74 8,292.64 FTSE/Athex Chemicals 8,420.39 # 8,412.65 0.09% 8,502.70 7,889.97 12,117.06 -26.60% Œ -5.83% Œ FTSE/Athex Media 1,469.64 Œ 1,482.65 -13.01 -0.88% 1,365.59 1,482.65 1.131.49 1.664.73 FTSE/Athex Travel & Leisure 1,501.09 -1.22 -0.08% 1,477.05 1,505.96 1,962.01 -17.96% Œ Œ 1,502.31 1.325.32 FTSE/Athex Technology 729.89 739.18 -9.29 -1.26% 728.90 739.18 668.53 1,116.72 -19.86% Œ FTSE/Athex Telecommunications 2,997.55 # 2,994.80 2.75 0.09% 2,948.00 2,997.55 2,587.42 3,526.04 -5.30% Œ 1,756.98 FTSF/Athex Utilities 1,862.29 Œ 1,875.81 -13.52-0.72% 1,851.56 1,880.28 2,508.45 -6.53% Œ FTSE/Athex Health Care 502.05 504.82 -2.77 -0.55% 497.89 504.82 256.65 517.30 94.58% Œ Athex All Share Index 167.19 -0.42 -0.25% 166.77 166.77 152.89 209.09 -12.35% Œ 166.77 Œ Hellenic Corporate Bond Index 116.36 Œ 116.39 -0.02 -0.02% 115.75 118.41 -0.50% Œ -0.03% Hellenic Corporate Bond Price Index 96.07 Œ 96.10 -0.03 95.62 100.55 -3.87% Œ