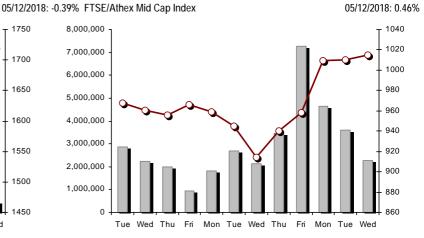

#### Athex Indices Index name 05/12/2018 04/12/2018 % Min Max Year min Year max Year change pts. Athex Composite Share Price Index -0.04 656.92 Œ 656.96 -0.01% 646.83 657.87 592.70 895.64 -18.13% Œ FTSE/Athex Large Cap 1,720.96 1,727.76 -6.80 -0.39% 1,697.54 1,727.80 1,548.58 2,275.91 -17.39% Œ FTSE/Athex Mid Cap Index 1,015.19 # 1,010.50 4.69 0.46% 997.30 1,018.93 911.71 1,417.74 -15.28% Œ FTSE/ATHEX-CSE Banking Index 374.40 Œ -1.53 -43.54% Œ 375.93 -0.41% 363.71 377.20 307.86 788.88 FTSE/ATHEX Global Traders Index Plus 2,105.11 # 2,073.07 32.04 1.55% 2,051.91 2,105.67 1,897.69 2,656.94 -10.02% Œ FTSE/ATHEX Global Traders Index 14.17 2,022.80 2,057.08 2,452.53 2,057.08 # 2,042.91 0.69% 1,872.97 -5.56% Œ FTSE/ATHEX Mid & Small Cap Factor-Weighted Ind 2.243.25 Œ 2.243.60 -0.35 -0.02% 2.227.76 2.243.60 1.953.64 2.464.88 14.81% # ATHEX Mid & SmallCap Price Index -3.04 3,819.89 3,866.22 Œ 3,869.26 -0.08% 3,871.16 3,459.89 4,442.84 11.67% # FTSE/Athex Market Index 428.00 -1.56 -0.36% 420.62 428.10 384.60 564.78 -17.18% Œ 426.44 Œ FTSF Med Index 4,435.37 Œ 4,503.18 -67.81 -1.51% 3,923.92 4,634.00 2.31% # -0.07 1.023.47 1.040.93 Athex Composite Index Total Return Index 1.039.43 Œ 1,039.50 -0.01% 937.82 1.392.60 -16.67% Œ -9.86 -0.39% 3,277.20 FTSE/Athex Large Cap Total Return 2,497.00 Œ 2,506.86 2,246.89 -17.28% Œ FTSE/ATHEX Large Cap Net Total Return 752.63 Œ 755.60 -2.97 -0.39% 742.39 755.62 677.24 979.13 -16.02% Œ FTSE/Athex Mid Cap Total Return 1,252.97 # 1,247.18 5.79 0.46% 1,128.83 1,702.90 -13.14% Œ FTSE/ATHEX-CSE Banking Total Return Index -1.44 -0.41% 747.83 352.71 Œ 354.15 291.68 -44.50% Œ 3.26 945.19 960.20 Hellenic Mid & Small Cap Index 958.73 955.47 0.34% 880.79 1,185.73 -7.10% FTSE/Athex Banks 494.67 Œ 496.69 -2.02 -0.41% 480.55 498.37 406.75 1,042.30 -43.54% Œ -7.37 FTSE/Athex Financial Services -24.38% Œ 851.06 Œ 858.43 -0.86% 835.24 861.69 737.75 1.309.27 FTSE/Athex Industrial Goods & Services 2,078.58 # 2,061.66 16.92 0.82% 2,045.37 2,104.99 1,779.28 2,717.62 -7.46% 0.20 FTSE/Athex Retail 63.14 # 62.94 0.32% 59.90 63.14 51.91 2,921.52 -97.73% Œ FTSE/ATHEX Real Estate 3.196.19 Œ 3.241.25 -45.06 -1.39% 3.164.09 3.241.49 2,706.93 3.587.02 -6.23% Œ FTSE/Athex Personal & Household Goods -32.85 7,482.38 Œ 7,515.23 -0.44% 7,396.34 7,515.23 6,088.80 8,843.95 -6.48% Œ FTSE/Athex Food & Beverage 10,012.66 10,211.04 -198.38 -1.94% 9,990.04 10,211.04 9,316.14 11,879.29 -1.38% Œ FTSE/Athex Basic Resources 3,159.80 3,249.61 -89.81 -2.76% 3,125.88 3,259.44 2,919.09 4,731.18 -21.64% Œ 3,244.17 32.29 1.23% 2.598.12 -6.04% Œ FTSE/Athex Construction & Materials 2,647.89 # 2,615.60 2,647.89 2,457.94 FTSE/Athex Oil & Gas 5,060.51 # 4,942.20 118.31 2.39% 4,834.09 5,060.51 4,087.64 5,396.31 11.72% # 7.74 8,292.64 FTSE/Athex Chemicals 8,420.39 # 8,412.65 0.09% 8,502.70 7,889.97 12,117.06 -26.60% Œ -5.83% Œ FTSE/Athex Media 1,469.64 Œ 1,482.65 -13.01 -0.88% 1,365.59 1,482.65 1.131.49 1.664.73 FTSE/Athex Travel & Leisure 1,501.09 -1.22 -0.08% 1,477.05 1,505.96 1,962.01 -17.96% Œ Œ 1,502.31 1.325.32 FTSE/Athex Technology 729.89 739.18 -9.29 -1.26% 728.90 739.18 668.53 1,116.72 -19.86% Œ FTSE/Athex Telecommunications 2,997.55 # 2,994.80 2.75 0.09% 2,948.00 2,997.55 2,587.42 3,526.04 -5.30% Œ 1,756.98 FTSF/Athex Utilities 1,862.29 Œ 1,875.81 -13.52-0.72% 1,851.56 1,880.28 2,508.45 -6.53% Œ FTSE/Athex Health Care 502.05 504.82 -2.77 -0.55% 497.89 504.82 256.65 517.30 94.58% Œ Athex All Share Index 167.19 -0.42 -0.25% 166.77 166.77 152.89 209.09 -12.35% Œ 166.77 Œ Hellenic Corporate Bond Index 116.36 Œ 116.39 -0.02 -0.02% 115.75 118.41 -0.50% Œ -0.03% Hellenic Corporate Bond Price Index 96.07 Œ 96.10 -0.03 95.62 100.55 -3.87% Œ