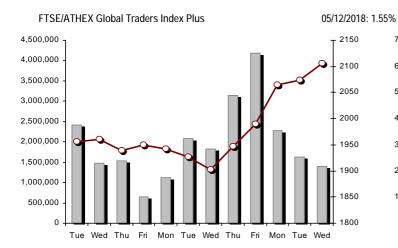

#### Athex Indices Index name 05/12/2018 04/12/2018 % Min Max Year min Year max Year change pts. Athex Composite Share Price Index -0.04 656.92 Œ 656.96 -0.01% 646.83 657.87 592.70 895.64 -18.13% Œ FTSE/Athex Large Cap 1,720.96 1,727.76 -6.80 -0.39% 1,697.54 1,727.80 1,548.58 2,275.91 -17.39% Œ FTSE/Athex Mid Cap Index 1,015.19 # 1,010.50 4.69 0.46% 997.30 1,018.93 911.71 1,417.74 -15.28% Œ FTSE/ATHEX-CSE Banking Index 374.40 Œ -1.53 -43.54% Œ 375.93 -0.41% 363.71 377.20 307.86 788.88 FTSE/ATHEX Global Traders Index Plus 2,105.11 # 2,073.07 32.04 1.55% 2,051.91 2,105.67 1,897.69 2,656.94 -10.02% Œ FTSE/ATHEX Global Traders Index 14.17 2,022.80 2,057.08 2,452.53 2,057.08 # 2,042.91 0.69% 1,872.97 -5.56% Œ FTSE/ATHEX Mid & Small Cap Factor-Weighted Ind 2.243.25 Œ 2.243.60 -0.35 -0.02% 2.227.76 2.243.60 1.953.64 2.464.88 14.81% # ATHEX Mid & SmallCap Price Index -3.04 3,819.89 3,866.22 Œ 3,869.26 -0.08% 3,871.16 3,459.89 4,442.84 11.67% # FTSE/Athex Market Index 428.00 -1.56 -0.36% 420.62 428.10 384.60 564.78 -17.18% Œ 426.44 Œ FTSF Med Index 4,435.37 Œ 4,503.18 -67.81 -1.51% 3,923.92 4,634.00 2.31% # -0.07 1.023.47 1.040.93 Athex Composite Index Total Return Index 1.039.43 Œ 1,039.50 -0.01% 937.82 1.392.60 -16.67% Œ -9.86 -0.39% 3,277.20 FTSE/Athex Large Cap Total Return 2,497.00 Œ 2,506.86 2,246.89 -17.28% Œ FTSE/ATHEX Large Cap Net Total Return 752.63 Œ 755.60 -2.97 -0.39% 742.39 755.62 677.24 979.13 -16.02% Œ FTSE/Athex Mid Cap Total Return 1,252.97 # 1,247.18 5.79 0.46% 1,128.83 1,702.90 -13.14% Œ FTSE/ATHEX-CSE Banking Total Return Index -1.44 -0.41% 747.83 352.71 Œ 354.15 291.68 -44.50% Œ 3.26 945.19 960.20 Hellenic Mid & Small Cap Index 958.73 955.47 0.34% 880.79 1,185.73 -7.10% FTSE/Athex Banks 494.67 Œ 496.69 -2.02 -0.41% 480.55 498.37 406.75 1,042.30 -43.54% Œ -7.37 FTSE/Athex Financial Services -24.38% Œ 851.06 Œ 858.43 -0.86% 835.24 861.69 737.75 1.309.27 FTSE/Athex Industrial Goods & Services 2,078.58 # 2,061.66 16.92 0.82% 2,045.37 2,104.99 1,779.28 2,717.62 -7.46% 0.20 FTSE/Athex Retail 63.14 # 62.94 0.32% 59.90 63.14 51.91 2,921.52 -97.73% Œ FTSE/ATHEX Real Estate 3.196.19 Œ 3.241.25 -45.06 -1.39% 3.164.09 3.241.49 2,706.93 3.587.02 -6.23% Œ FTSE/Athex Personal & Household Goods -32.85 7,482.38 Œ 7,515.23 -0.44% 7,396.34 7,515.23 6,088.80 8,843.95 -6.48% Œ FTSE/Athex Food & Beverage 10,012.66 10,211.04 -198.38 -1.94% 9,990.04 10,211.04 9,316.14 11,879.29 -1.38% Œ FTSE/Athex Basic Resources 3,159.80 3,249.61 -89.81 -2.76% 3,125.88 3,259.44 2,919.09 4,731.18 -21.64% Œ 3,244.17 32.29 1.23% 2.598.12 -6.04% Œ FTSE/Athex Construction & Materials 2,647.89 # 2,615.60 2,647.89 2,457.94 FTSE/Athex Oil & Gas 5,060.51 # 4,942.20 118.31 2.39% 4,834.09 5,060.51 4,087.64 5,396.31 11.72% # 7.74 8,292.64 FTSE/Athex Chemicals 8,420.39 # 8,412.65 0.09% 8,502.70 7,889.97 12,117.06 -26.60% Œ -5.83% Œ FTSE/Athex Media 1,469.64 Œ 1,482.65 -13.01 -0.88% 1,365.59 1,482.65 1.131.49 1.664.73 FTSE/Athex Travel & Leisure 1,501.09 -1.22 -0.08% 1,477.05 1,505.96 1,962.01 -17.96% Œ Œ 1,502.31 1.325.32 FTSE/Athex Technology 729.89 739.18 -9.29 -1.26% 728.90 739.18 668.53 1,116.72 -19.86% Œ FTSE/Athex Telecommunications 2,997.55 # 2,994.80 2.75 0.09% 2,948.00 2,997.55 2,587.42 3,526.04 -5.30% Œ 1,756.98 FTSF/Athex Utilities 1,862.29 Œ 1,875.81 -13.52-0.72% 1,851.56 1,880.28 2,508.45 -6.53% Œ FTSE/Athex Health Care 502.05 504.82 -2.77 -0.55% 497.89 504.82 256.65 517.30 94.58% Œ Athex All Share Index 167.19 -0.42 -0.25% 166.77 166.77 152.89 209.09 -12.35% Œ 166.77 Œ Hellenic Corporate Bond Index 116.36 Œ 116.39 -0.02 -0.02% 115.75 118.41 -0.50% Œ -0.03% Hellenic Corporate Bond Price Index 96.07 Œ 96.10 -0.03 95.62 100.55 -3.87% Œ