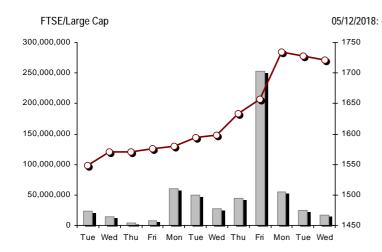

#### Athex Indices Index name 05/12/2018 04/12/2018 % Min Max Year min Year max Year change pts. Athex Composite Share Price Index -0.04 656.92 Œ 656.96 -0.01% 646.83 657.87 592.70 895.64 -18.13% Œ FTSE/Athex Large Cap 1,720.96 1,727.76 -6.80 -0.39% 1,697.54 1,727.80 1,548.58 2,275.91 -17.39% Œ FTSE/Athex Mid Cap Index 1,015.19 # 1,010.50 4.69 0.46% 997.30 1,018.93 911.71 1,417.74 -15.28% Œ FTSE/ATHEX-CSE Banking Index 374.40 Œ -1.53 -43.54% Œ 375.93 -0.41% 363.71 377.20 307.86 788.88 FTSE/ATHEX Global Traders Index Plus 2,105.11 # 2,073.07 32.04 1.55% 2,051.91 2,105.67 1,897.69 2,656.94 -10.02% Œ FTSE/ATHEX Global Traders Index 14.17 2,022.80 2,057.08 2,452.53 2,057.08 # 2,042.91 0.69% 1,872.97 -5.56% Œ FTSE/ATHEX Mid & Small Cap Factor-Weighted Ind 2.243.25 Œ 2.243.60 -0.35 -0.02% 2.227.76 2.243.60 1.953.64 2.464.88 14.81% # ATHEX Mid & SmallCap Price Index -3.04 3,819.89 3,866.22 Œ 3,869.26 -0.08% 3,871.16 3,459.89 4,442.84 11.67% # FTSE/Athex Market Index 428.00 -1.56 -0.36% 420.62 428.10 384.60 564.78 -17.18% Œ 426.44 Œ FTSF Med Index 4,435.37 Œ 4,503.18 -67.81 -1.51% 3,923.92 4,634.00 2.31% # -0.07 1.023.47 1.040.93 Athex Composite Index Total Return Index 1.039.43 Œ 1,039.50 -0.01% 937.82 1.392.60 -16.67% Œ -9.86 -0.39% 3,277.20 FTSE/Athex Large Cap Total Return 2,497.00 Œ 2,506.86 2,246.89 -17.28% Œ FTSE/ATHEX Large Cap Net Total Return 752.63 Œ 755.60 -2.97 -0.39% 742.39 755.62 677.24 979.13 -16.02% Œ FTSE/Athex Mid Cap Total Return 1,252.97 # 1,247.18 5.79 0.46% 1,128.83 1,702.90 -13.14% Œ FTSE/ATHEX-CSE Banking Total Return Index -1.44 -0.41% 747.83 352.71 Œ 354.15 291.68 -44.50% Œ 3.26 945.19 960.20 Hellenic Mid & Small Cap Index 958.73 955.47 0.34% 880.79 1,185.73 -7.10% FTSE/Athex Banks 494.67 Œ 496.69 -2.02 -0.41% 480.55 498.37 406.75 1,042.30 -43.54% Œ -7.37 FTSE/Athex Financial Services -24.38% Œ 851.06 Œ 858.43 -0.86% 835.24 861.69 737.75 1.309.27 FTSE/Athex Industrial Goods & Services 2,078.58 # 2,061.66 16.92 0.82% 2,045.37 2,104.99 1,779.28 2,717.62 -7.46% 0.20 FTSE/Athex Retail 63.14 # 62.94 0.32% 59.90 63.14 51.91 2,921.52 -97.73% Œ FTSE/ATHEX Real Estate 3.196.19 Œ 3.241.25 -45.06 -1.39% 3.164.09 3.241.49 2,706.93 3.587.02 -6.23% Œ FTSE/Athex Personal & Household Goods -32.85 7,482.38 Œ 7,515.23 -0.44% 7,396.34 7,515.23 6,088.80 8,843.95 -6.48% Œ FTSE/Athex Food & Beverage 10,012.66 10,211.04 -198.38 -1.94% 9,990.04 10,211.04 9,316.14 11,879.29 -1.38% Œ FTSE/Athex Basic Resources 3,159.80 3,249.61 -89.81 -2.76% 3,125.88 3,259.44 2,919.09 4,731.18 -21.64% Œ 3,244.17 32.29 1.23% 2.598.12 -6.04% Œ FTSE/Athex Construction & Materials 2,647.89 # 2,615.60 2,647.89 2,457.94 FTSE/Athex Oil & Gas 5,060.51 # 4,942.20 118.31 2.39% 4,834.09 5,060.51 4,087.64 5,396.31 11.72% # 7.74 8,292.64 FTSE/Athex Chemicals 8,420.39 # 8,412.65 0.09% 8,502.70 7,889.97 12,117.06 -26.60% Œ -5.83% Œ FTSE/Athex Media 1,469.64 Œ 1,482.65 -13.01 -0.88% 1,365.59 1,482.65 1.131.49 1.664.73 FTSE/Athex Travel & Leisure 1,501.09 -1.22 -0.08% 1,477.05 1,505.96 1,962.01 -17.96% Œ Œ 1,502.31 1.325.32 FTSE/Athex Technology 729.89 739.18 -9.29 -1.26% 728.90 739.18 668.53 1,116.72 -19.86% Œ FTSE/Athex Telecommunications 2,997.55 # 2,994.80 2.75 0.09% 2,948.00 2,997.55 2,587.42 3,526.04 -5.30% Œ 1,756.98 FTSF/Athex Utilities 1,862.29 Œ 1,875.81 -13.52-0.72% 1,851.56 1,880.28 2,508.45 -6.53% Œ FTSE/Athex Health Care 502.05 504.82 -2.77 -0.55% 497.89 504.82 256.65 517.30 94.58% Œ Athex All Share Index 167.19 -0.42 -0.25% 166.77 166.77 152.89 209.09 -12.35% Œ 166.77 Œ Hellenic Corporate Bond Index 116.36 Œ 116.39 -0.02 -0.02% 115.75 118.41 -0.50% Œ -0.03% Hellenic Corporate Bond Price Index 96.07 Œ 96.10 -0.03 95.62 100.55 -3.87% Œ