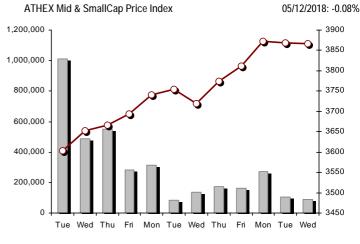

#### Athex Indices Index name 05/12/2018 04/12/2018 % Min Max Year min Year max Year change pts. Athex Composite Share Price Index -0.04 656.92 Œ 656.96 -0.01% 646.83 657.87 592.70 895.64 -18.13% Œ FTSE/Athex Large Cap 1,720.96 1,727.76 -6.80 -0.39% 1,697.54 1,727.80 1,548.58 2,275.91 -17.39% Œ FTSE/Athex Mid Cap Index 1,015.19 # 1,010.50 4.69 0.46% 997.30 1,018.93 911.71 1,417.74 -15.28% Œ FTSE/ATHEX-CSE Banking Index 374.40 Œ -1.53 -43.54% Œ 375.93 -0.41% 363.71 377.20 307.86 788.88 FTSE/ATHEX Global Traders Index Plus 2,105.11 # 2,073.07 32.04 1.55% 2,051.91 2,105.67 1,897.69 2,656.94 -10.02% Œ FTSE/ATHEX Global Traders Index 14.17 2,022.80 2,057.08 2,452.53 2,057.08 # 2,042.91 0.69% 1,872.97 -5.56% Œ FTSE/ATHEX Mid & Small Cap Factor-Weighted Ind 2.243.25 Œ 2.243.60 -0.35 -0.02% 2.227.76 2.243.60 1.953.64 2.464.88 14.81% # ATHEX Mid & SmallCap Price Index -3.04 3,819.89 3,866.22 Œ 3,869.26 -0.08% 3,871.16 3,459.89 4,442.84 11.67% # FTSE/Athex Market Index 428.00 -1.56 -0.36% 420.62 428.10 384.60 564.78 -17.18% Œ 426.44 Œ FTSF Med Index 4,435.37 Œ 4,503.18 -67.81 -1.51% 3,923.92 4,634.00 2.31% # -0.07 1.023.47 1.040.93 Athex Composite Index Total Return Index 1.039.43 Œ 1,039.50 -0.01% 937.82 1.392.60 -16.67% Œ -9.86 -0.39% 3,277.20 FTSE/Athex Large Cap Total Return 2,497.00 Œ 2,506.86 2,246.89 -17.28% Œ FTSE/ATHEX Large Cap Net Total Return 752.63 Œ 755.60 -2.97 -0.39% 742.39 755.62 677.24 979.13 -16.02% Œ FTSE/Athex Mid Cap Total Return 1,252.97 # 1,247.18 5.79 0.46% 1,128.83 1,702.90 -13.14% Œ FTSE/ATHEX-CSE Banking Total Return Index -1.44 -0.41% 747.83 352.71 Œ 354.15 291.68 -44.50% Œ 3.26 945.19 960.20 Hellenic Mid & Small Cap Index 958.73 955.47 0.34% 880.79 1,185.73 -7.10% FTSE/Athex Banks 494.67 Œ 496.69 -2.02 -0.41% 480.55 498.37 406.75 1,042.30 -43.54% Œ -7.37 FTSE/Athex Financial Services -24.38% Œ 851.06 Œ 858.43 -0.86% 835.24 861.69 737.75 1.309.27 FTSE/Athex Industrial Goods & Services 2,078.58 # 2,061.66 16.92 0.82% 2,045.37 2,104.99 1,779.28 2,717.62 -7.46% 0.20 FTSE/Athex Retail 63.14 # 62.94 0.32% 59.90 63.14 51.91 2,921.52 -97.73% Œ FTSE/ATHEX Real Estate 3.196.19 Œ 3.241.25 -45.06 -1.39% 3.164.09 3.241.49 2,706.93 3.587.02 -6.23% Œ FTSE/Athex Personal & Household Goods -32.85 7,482.38 Œ 7,515.23 -0.44% 7,396.34 7,515.23 6,088.80 8,843.95 -6.48% Œ FTSE/Athex Food & Beverage 10,012.66 10,211.04 -198.38 -1.94% 9,990.04 10,211.04 9,316.14 11,879.29 -1.38% Œ FTSE/Athex Basic Resources 3,159.80 3,249.61 -89.81 -2.76% 3,125.88 3,259.44 2,919.09 4,731.18 -21.64% Œ 3,244.17 32.29 1.23% 2.598.12 -6.04% Œ FTSE/Athex Construction & Materials 2,647.89 # 2,615.60 2,647.89 2,457.94 FTSE/Athex Oil & Gas 5,060.51 # 4,942.20 118.31 2.39% 4,834.09 5,060.51 4,087.64 5,396.31 11.72% # 7.74 8,292.64 FTSE/Athex Chemicals 8,420.39 # 8,412.65 0.09% 8,502.70 7,889.97 12,117.06 -26.60% Œ -5.83% Œ FTSE/Athex Media 1,469.64 Œ 1,482.65 -13.01 -0.88% 1,365.59 1,482.65 1.131.49 1.664.73 FTSE/Athex Travel & Leisure 1,501.09 -1.22 -0.08% 1,477.05 1,505.96 1,962.01 -17.96% Œ Œ 1,502.31 1.325.32 FTSE/Athex Technology 729.89 739.18 -9.29 -1.26% 728.90 739.18 668.53 1,116.72 -19.86% Œ FTSE/Athex Telecommunications 2,997.55 # 2,994.80 2.75 0.09% 2,948.00 2,997.55 2,587.42 3,526.04 -5.30% Œ 1,756.98 FTSF/Athex Utilities 1,862.29 Œ 1,875.81 -13.52-0.72% 1,851.56 1,880.28 2,508.45 -6.53% Œ FTSE/Athex Health Care 502.05 504.82 -2.77 -0.55% 497.89 504.82 256.65 517.30 94.58% Œ Athex All Share Index 167.19 -0.42 -0.25% 166.77 166.77 152.89 209.09 -12.35% Œ 166.77 Œ Hellenic Corporate Bond Index 116.36 Œ 116.39 -0.02 -0.02% 115.75 118.41 -0.50% Œ -0.03% Hellenic Corporate Bond Price Index 96.07 Œ 96.10 -0.03 95.62 100.55 -3.87% Œ