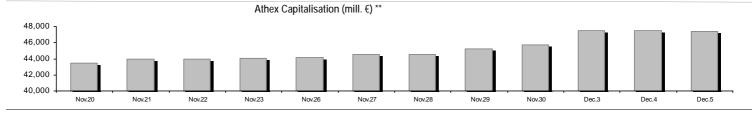

#### Athex Composite Share Price Index vs Shares and Derivatives Transactions Value

| Athex Capitalisation (mill. €) **:                                                          | 47,382.19            |         | Derivatives Total Open Interest                    | 474,604  |         |
|---------------------------------------------------------------------------------------------|----------------------|---------|----------------------------------------------------|----------|---------|
| Daily change: mill. €   %                                                                   | -118.80              | -0.25%  | in Index Futures   % daily chng                    | 3,919    | -1.41%  |
| Yearly Avg Capitalisation: mill. €   % chng prev year Avg                                   | 52,530.50            | 4.74%   | in Stock Futures   % daily chng                    | 466,602  | -2.16%  |
| Athex Composite Share Price Index   % daily chng                                            | 656.92               | -0.01%  | in Index Options   % daily chng                    | 2,433    | 0.37%   |
| Athex Composite Share Price Index Capitalisation (mill. $\in$ ) Daily change (mill. $\in$ ) | 42,490.04<br>-115.98 |         | in Stock Options   % daily chng                    | 1,650    | 14.58%  |
| Securities' Transactions Value with Block Trades Method 6-1 (                               | 34,171.28            |         | Derivatives Contracts Volume:                      | 88,918   |         |
| Daily change: %                                                                             | -21,688.62           | -38.83% | Daily change: pieces   %                           | 16,700   | 23.12%  |
| YtD Avg Trans. Value: thou. $\in$ $\mid$ % chng prev year Avg                               | 56,068.24            | -3.63%  | YtD Avg Derivatives Contracts % chng prev year Avg | 55,229   | -28.72% |
| Blocks Transactions Value of Method 6-1 (thou. €)                                           | 663.42               |         | Derivatives Trades Number:                         | 2,488    |         |
| Blocks Transactions Value of Method 6-2 & 6-3 (thou. €)                                     | 0.68                 |         | Daily change: number   %                           | -651     | -20.74% |
| Bonds Transactions Value (thou.€)                                                           | 545.75               |         | YtD Avg Trades number % chng prev year Avg         | 2,725    | 3.84%   |
| Securities' Transactions Volume with Block Trades Method 6-1 (I                             | th 19,939.           | 53      | Lending Total Open Interest                        | 341,650  |         |
| Daily change: thou. pieces   %                                                              | -9,711.62            | -32.75% | Daily change: pieces   %                           | 22,545   | 7.07%   |
| YtD Avg Volume: % chng prev year Avg                                                        | 38,155.63            | -47.08% | Lending Volume (Multilateral/Bilateral)            | 34,599   |         |
| Blocks Transactions Volume of Method 6-1 (thou. Pieces)                                     | 48.46                |         | Daily change: pieces   %                           | -151,245 |         |
| Blocks Transactions Volume of Method 6-2 & 6-3 (thou. Pieces                                | 4.97                 |         |                                                    |          |         |
| Bonds Transactions Volume                                                                   | 541,002              |         | Multilateral Lending                               | 33,099   |         |
| 25.143 Harisadions volume                                                                   | ,                    |         | Bilateral Lending                                  | 1,500    |         |
|                                                                                             |                      |         |                                                    |          |         |
| Securities' Trades Number with Block Trades Method 6-1                                      | 18,586               |         | Lending Trades Number:                             | 31       | 24.00%  |
| Daily change: number   %                                                                    | -9,925               | -34.81% | Daily change: %                                    | 6        |         |
| YtD Avg Trades number % chng prev year Avg                                                  | 20,547               | 17.63%  | Multilateral Lending Trades Number                 | 30       |         |
| Number of Blocks Method 6-1                                                                 | 2                    |         |                                                    |          |         |
| Number of Blocks Method 6-2 & 6-3                                                           | 1                    |         | Bilateral Lending Trades Number                    | 1        |         |
| Number of Bonds Transactions                                                                | 45                   |         |                                                    |          |         |

# Analytic Figures for Athex Market's Boards and Categories

|                                       | Total Traded<br>Securities | Main Market  | Surveillance | Exchange Traded<br>Funds (ETFs) |  |
|---------------------------------------|----------------------------|--------------|--------------|---------------------------------|--|
| Totals                                | 121                        | 111          | 10           | 0                               |  |
| Gain / Lose / Same:                   | 41 / 46 / 34               | 40 / 43 / 28 | 1/3/6        | 0/0/0                           |  |
| Athex Capitalisation (mill. €) **     | 47,382.19                  | 47,156.95    | 225.24       |                                 |  |
| Daily Average Trans/ons Value(thou.€) | 56,068.24                  | 56,075.20    | 31.98        | 50.40                           |  |
| Transactions Value                    | 34,171.96                  | 34,123.36    | 48.60        | 0.00                            |  |
| Main Board:                           | 33,507.86                  | 33,459.94    | 47.92        | 0.00                            |  |
| Blocks Board 6_2_3:                   | 664.10                     | 663.42       | 0.68         | 0.00                            |  |
| Forced Sales Board:                   | 0.00                       | 0.00         | 0.00         | 0.00                            |  |
| Special Terms Board:                  | 0.00                       | 0.00         | 0.00         | 0.00                            |  |
| Daily Average Transactions Volume     | 38,155,627                 | 37,988,142   | 216,457      | 2,558                           |  |
| Transactions Volume                   | 19,944,494                 | 19,539,859   | 404,635      | 0                               |  |
| Main Board:                           | 19,891,067                 | 19,491,399   | 399,668      | 0                               |  |
| Blocks Board 6_2_3:                   | 53,427                     | 48,460       | 4,967        | 0                               |  |
| Forced Sales Board:                   | 0                          | 0            | 0            | 0                               |  |
| Special Terms Board:                  | 0                          | 0            | 0            | 0                               |  |
| Daily Average Number of Trades        | 20,547                     | 20,454       | 93           | 2                               |  |
| Number of Trades                      | 18,587                     | 18,534       | 53           | 0                               |  |
| Main Board:                           | 18,584                     | 18,532       | 52           | 0                               |  |
| Blocks Board 6_2_3:                   | 3                          | 2            | 1            | 0                               |  |
| Forced Sales Board:                   | 0                          | 0            | 0            | 0                               |  |
| Special Terms Board:                  | 0                          | 0            | 0            | 0                               |  |