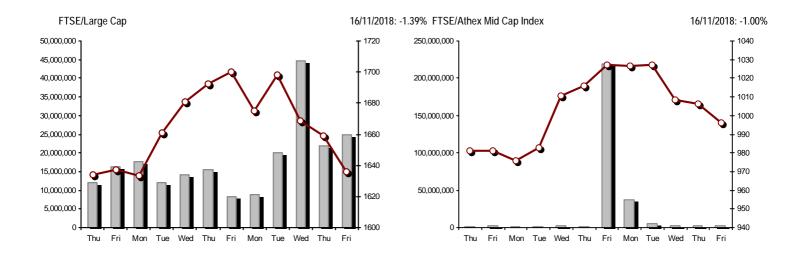

| Athex Indices                                  |            |            |         |        |          |           |          |           |                   |
|------------------------------------------------|------------|------------|---------|--------|----------|-----------|----------|-----------|-------------------|
| Index name                                     | 16/11/2018 | 15/11/2018 | pts.    | %      | Min      | Max       | Year min | Year max  | Year change       |
| Athex Composite Share Price Index              | 625.69 Œ   | 630.59     | -4.90   | -0.78% | 622.34   | 636.61    | 610.42   | 895.64    | -22.02% <b>(E</b> |
| FTSE/Athex Large Cap                           | 1,635.82 Œ | 1,658.95   | -23.13  | -1.39% | 1,629.43 | 1,679.77  | 1,599.69 | 2,275.91  | -21.48% <b>(E</b> |
| FTSE/Athex Mid Cap Index                       | 996.16 Œ   | 1,006.25   | -10.09  | -1.00% | 992.18   | 1,009.83  | 965.46   | 1,417.74  | -16.86% <b>(E</b> |
| FTSE/ATHEX-CSE Banking Index                   | 344.12 Œ   | 346.63     | -2.51   | -0.72% | 335.01   | 352.90    | 335.01   | 788.88    | -48.11% <b>(E</b> |
| FTSE/ATHEX Global Traders Index Plus           | 2,032.47 Œ | 2,040.58   | -8.11   | -0.40% | 2,027.04 | 2,056.74  | 1,957.99 | 2,656.94  | -13.13% <b>(</b>  |
| FTSE/ATHEX Global Traders Index                | 1,975.51 Œ | 1,977.02   | -1.51   | -0.08% | 1,968.83 | 1,993.23  | 1,872.97 | 2,452.53  | -9.31% <b>(</b>   |
| FTSE/ATHEX Mid & Small Cap Factor-Weighted Ind | 2,260.80 # | 2,251.81   | 8.99    | 0.40%  | 2,249.83 | 2,283.01  | 1,953.64 | 2,464.88  | 15.71% #          |
| ATHEX Mid & SmallCap Price Index               | 3,737.05 Œ | 3,738.54   | -1.49   | -0.04% | 3,689.61 | 3,742.49  | 3,459.89 | 4,442.84  | 7.94% #           |
| FTSE/Athex Market Index                        | 405.84 Œ   | 411.51     | -5.67   | -1.38% | 404.26   | 416.45    | 397.13   | 564.78    | -21.18% <b>Œ</b>  |
| FTSE Med Index                                 | 4,463.41 Œ | 4,525.63   | -62.22  | -1.37% |          |           | 3,923.92 | 4,634.00  | 2.95% #           |
| Athex Composite Index Total Return Index       | 990.02 Œ   | 997.77     | -7.75   | -0.78% | 984.72   | 1,007.29  | 965.39   | 1,392.60  | -20.64% <b>Œ</b>  |
| FTSE/Athex Large Cap Total Return              | 2,373.46 Œ | 2,407.02   | -33.56  | -1.39% |          |           | 2,370.00 | 3,277.20  | -21.37% <b>(</b>  |
| FTSE/ATHEX Large Cap Net Total Return          | 715.39 Œ   | 725.51     | -10.12  | -1.39% | 712.60   | 734.61    | 698.98   | 979.13    | -20.17% <b>(</b>  |
| FTSE/Athex Mid Cap Total Return                | 1,229.49 Œ | 1,241.94   | -12.45  | -1.00% |          |           | 1,204.17 | 1,702.90  | -14.77% <b>G</b>  |
| FTSE/ATHEX-CSE Banking Total Return Index      | 324.19 Œ   | 326.56     | -2.37   | -0.73% |          |           | 324.19   | 747.83    | -48.98% <b>(</b>  |
| Hellenic Mid & Small Cap Index                 | 920.85 Œ   | 925.48     | -4.63   | -0.50% | 916.08   | 928.31    | 881.54   | 1,185.73  | -10.77% <b>(</b>  |
| FTSE/Athex Banks                               | 454.67 Œ   | 457.98     | -3.31   | -0.72% | 442.63   | 466.27    | 442.63   | 1,042.30  | -48.11% <b>(</b>  |
| FTSE/Athex Financial Services                  | 812.65 Œ   | 817.02     | -4.37   | -0.53% | 793.07   | 822.66    | 766.55   | 1,309.27  | -27.79% <b>G</b>  |
| FTSE/Athex Industrial Goods & Services         | 2,043.75 Œ | 2,083.80   | -40.05  | -1.92% | 2,041.43 | 2,090.17  | 1,926.29 | 2,717.62  | -9.01% <b>Œ</b>   |
| FTSE/Athex Retail                              | 63.52 Œ    | 64.33      | -0.81   | -1.26% | 62.31    | 64.33     | 51.91    | 2,921.52  | -97.72% <b>G</b>  |
| FTSE/ATHEX Real Estate                         | 2,816.33 Œ | 2,822.89   | -6.56   | -0.23% | 2,797.54 | 2,832.57  | 2,783.70 | 3,587.02  | -17.38% <b>a</b>  |
| FTSE/Athex Personal & Household Goods          | 7,152.57 # | 7,134.90   | 17.67   | 0.25%  | 7,093.84 | 7,229.60  | 6,088.80 | 8,843.95  | -10.60% <b>a</b>  |
| FTSE/Athex Food & Beverage                     | 9,718.64 Œ | 10,051.04  | -332.40 | -3.31% | 9,684.50 | 10,320.44 | 9,316.14 | 11,879.29 | -4.28% <b>(</b>   |
| FTSE/Athex Basic Resources                     | 3,282.97 Œ | 3,283.63   | -0.66   | -0.02% | 3,282.97 | 3,284.29  | 3,103.28 | 4,731.18  | -18.59% <b>(</b>  |
| FTSE/Athex Construction & Materials            | 2,587.05 # | 2,574.20   | 12.85   | 0.50%  | 2,551.93 | 2,596.88  | 2,487.37 | 3,244.17  | -8.20% <b>(</b>   |
| FTSE/Athex Oil & Gas                           | 4,629.00 # | 4,627.84   | 1.16    | 0.03%  | 4,608.16 | 4,686.94  | 4,087.64 | 5,396.31  | 2.19% #           |
| FTSE/Athex Chemicals                           | 8,438.82 # | 8,389.44   | 49.38   | 0.59%  | 8,323.59 | 8,454.30  | 7,915.01 | 12,117.06 | -26.44% <b>(</b>  |
| FTSE/Athex Media                               | 1,534.67 # | 1,495.65   | 39.02   | 2.61%  | 1,352.59 | 1,534.67  | 1,131.49 | 1,651.72  | -1.67% <b>(</b>   |
| FTSE/Athex Travel & Leisure                    | 1,420.93 Œ | 1,462.78   | -41.85  | -2.86% | 1,420.93 | 1,474.69  | 1,391.23 | 1,962.01  | -22.34% <b>(</b>  |
| FTSE/Athex Technology                          | 756.66 Œ   | 763.04     | -6.38   | -0.84% | 747.42   | 770.87    | 742.94   | 1,116.72  | -16.92% <b>(</b>  |
| FTSE/Athex Telecommunications                  | 2,851.66 Œ | 2,862.67   | -11.01  | -0.38% | 2,818.63 | 2,876.44  | 2,587.42 | 3,526.04  | -9.91% <b>(</b>   |
| FTSE/Athex Utilities                           | 1,851.86 Œ | 1,861.55   | -9.69   | -0.52% | 1,836.15 | 1,866.20  | 1,757.74 | 2,508.45  | -7.05% <b>Œ</b>   |
| FTSE/Athex Health Care                         | 428.84 #   | 417.75     | 11.09   | 2.65%  | 417.75   | 432.17    | 256.65   | 454.42    | 66.20% #          |
| Athex All Share Index                          | 159.85 Œ   | 161.77     | -1.92   | -1.19% | 159.85   | 159.85    | 158.43   | 209.09    | -15.98% <b>a</b>  |
| Hellenic Corporate Bond Index                  | 117.72 Œ   | 117.74     | -0.02   | -0.01% |          |           | 116.16   | 118.41    | 0.66% #           |
| Hellenic Corporate Bond Price Index            | 97.39 Œ    | 97.42      | -0.02   | -0.03% |          |           | 97.36    | 100.55    | -2.56% <b>(</b>   |
|                                                |            |            |         |        |          |           |          |           |                   |