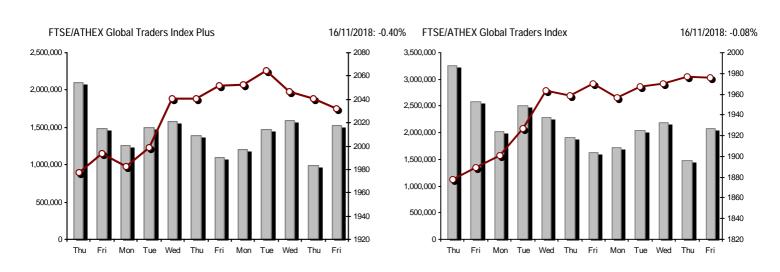

| Athex Indices                                  |            |            |         |        |          |           |          |           |                   |
|------------------------------------------------|------------|------------|---------|--------|----------|-----------|----------|-----------|-------------------|
| Index name                                     | 16/11/2018 | 15/11/2018 | pts.    | %      | Min      | Max       | Year min | Year max  | Year change       |
| Athex Composite Share Price Index              | 625.69 Œ   | 630.59     | -4.90   | -0.78% | 622.34   | 636.61    | 610.42   | 895.64    | -22.02% <b>(E</b> |
| FTSE/Athex Large Cap                           | 1,635.82 Œ | 1,658.95   | -23.13  | -1.39% | 1,629.43 | 1,679.77  | 1,599.69 | 2,275.91  | -21.48% <b>(E</b> |
| FTSE/Athex Mid Cap Index                       | 996.16 Œ   | 1,006.25   | -10.09  | -1.00% | 992.18   | 1,009.83  | 965.46   | 1,417.74  | -16.86% <b>(E</b> |
| FTSE/ATHEX-CSE Banking Index                   | 344.12 Œ   | 346.63     | -2.51   | -0.72% | 335.01   | 352.90    | 335.01   | 788.88    | -48.11% <b>(E</b> |
| FTSE/ATHEX Global Traders Index Plus           | 2,032.47 Œ | 2,040.58   | -8.11   | -0.40% | 2,027.04 | 2,056.74  | 1,957.99 | 2,656.94  | -13.13% <b>(</b>  |
| FTSE/ATHEX Global Traders Index                | 1,975.51 Œ | 1,977.02   | -1.51   | -0.08% | 1,968.83 | 1,993.23  | 1,872.97 | 2,452.53  | -9.31% <b>(</b>   |
| FTSE/ATHEX Mid & Small Cap Factor-Weighted Ind | 2,260.80 # | 2,251.81   | 8.99    | 0.40%  | 2,249.83 | 2,283.01  | 1,953.64 | 2,464.88  | 15.71% #          |
| ATHEX Mid & SmallCap Price Index               | 3,737.05 Œ | 3,738.54   | -1.49   | -0.04% | 3,689.61 | 3,742.49  | 3,459.89 | 4,442.84  | 7.94% #           |
| FTSE/Athex Market Index                        | 405.84 Œ   | 411.51     | -5.67   | -1.38% | 404.26   | 416.45    | 397.13   | 564.78    | -21.18% <b>Œ</b>  |
| FTSE Med Index                                 | 4,463.41 Œ | 4,525.63   | -62.22  | -1.37% |          |           | 3,923.92 | 4,634.00  | 2.95% #           |
| Athex Composite Index Total Return Index       | 990.02 Œ   | 997.77     | -7.75   | -0.78% | 984.72   | 1,007.29  | 965.39   | 1,392.60  | -20.64% <b>Œ</b>  |
| FTSE/Athex Large Cap Total Return              | 2,373.46 Œ | 2,407.02   | -33.56  | -1.39% |          |           | 2,370.00 | 3,277.20  | -21.37% <b>(</b>  |
| FTSE/ATHEX Large Cap Net Total Return          | 715.39 Œ   | 725.51     | -10.12  | -1.39% | 712.60   | 734.61    | 698.98   | 979.13    | -20.17% <b>(</b>  |
| FTSE/Athex Mid Cap Total Return                | 1,229.49 Œ | 1,241.94   | -12.45  | -1.00% |          |           | 1,204.17 | 1,702.90  | -14.77% <b>G</b>  |
| FTSE/ATHEX-CSE Banking Total Return Index      | 324.19 Œ   | 326.56     | -2.37   | -0.73% |          |           | 324.19   | 747.83    | -48.98% <b>(</b>  |
| Hellenic Mid & Small Cap Index                 | 920.85 Œ   | 925.48     | -4.63   | -0.50% | 916.08   | 928.31    | 881.54   | 1,185.73  | -10.77% <b>(</b>  |
| FTSE/Athex Banks                               | 454.67 Œ   | 457.98     | -3.31   | -0.72% | 442.63   | 466.27    | 442.63   | 1,042.30  | -48.11% <b>(</b>  |
| FTSE/Athex Financial Services                  | 812.65 Œ   | 817.02     | -4.37   | -0.53% | 793.07   | 822.66    | 766.55   | 1,309.27  | -27.79% <b>G</b>  |
| FTSE/Athex Industrial Goods & Services         | 2,043.75 Œ | 2,083.80   | -40.05  | -1.92% | 2,041.43 | 2,090.17  | 1,926.29 | 2,717.62  | -9.01% <b>Œ</b>   |
| FTSE/Athex Retail                              | 63.52 Œ    | 64.33      | -0.81   | -1.26% | 62.31    | 64.33     | 51.91    | 2,921.52  | -97.72% <b>G</b>  |
| FTSE/ATHEX Real Estate                         | 2,816.33 Œ | 2,822.89   | -6.56   | -0.23% | 2,797.54 | 2,832.57  | 2,783.70 | 3,587.02  | -17.38% <b>a</b>  |
| FTSE/Athex Personal & Household Goods          | 7,152.57 # | 7,134.90   | 17.67   | 0.25%  | 7,093.84 | 7,229.60  | 6,088.80 | 8,843.95  | -10.60% <b>a</b>  |
| FTSE/Athex Food & Beverage                     | 9,718.64 Œ | 10,051.04  | -332.40 | -3.31% | 9,684.50 | 10,320.44 | 9,316.14 | 11,879.29 | -4.28% <b>(</b>   |
| FTSE/Athex Basic Resources                     | 3,282.97 Œ | 3,283.63   | -0.66   | -0.02% | 3,282.97 | 3,284.29  | 3,103.28 | 4,731.18  | -18.59% <b>(</b>  |
| FTSE/Athex Construction & Materials            | 2,587.05 # | 2,574.20   | 12.85   | 0.50%  | 2,551.93 | 2,596.88  | 2,487.37 | 3,244.17  | -8.20% <b>(</b>   |
| FTSE/Athex Oil & Gas                           | 4,629.00 # | 4,627.84   | 1.16    | 0.03%  | 4,608.16 | 4,686.94  | 4,087.64 | 5,396.31  | 2.19% #           |
| FTSE/Athex Chemicals                           | 8,438.82 # | 8,389.44   | 49.38   | 0.59%  | 8,323.59 | 8,454.30  | 7,915.01 | 12,117.06 | -26.44% <b>(</b>  |
| FTSE/Athex Media                               | 1,534.67 # | 1,495.65   | 39.02   | 2.61%  | 1,352.59 | 1,534.67  | 1,131.49 | 1,651.72  | -1.67% <b>(</b>   |
| FTSE/Athex Travel & Leisure                    | 1,420.93 Œ | 1,462.78   | -41.85  | -2.86% | 1,420.93 | 1,474.69  | 1,391.23 | 1,962.01  | -22.34% <b>(</b>  |
| FTSE/Athex Technology                          | 756.66 Œ   | 763.04     | -6.38   | -0.84% | 747.42   | 770.87    | 742.94   | 1,116.72  | -16.92% <b>(</b>  |
| FTSE/Athex Telecommunications                  | 2,851.66 Œ | 2,862.67   | -11.01  | -0.38% | 2,818.63 | 2,876.44  | 2,587.42 | 3,526.04  | -9.91% <b>(</b>   |
| FTSE/Athex Utilities                           | 1,851.86 Œ | 1,861.55   | -9.69   | -0.52% | 1,836.15 | 1,866.20  | 1,757.74 | 2,508.45  | -7.05% <b>Œ</b>   |
| FTSE/Athex Health Care                         | 428.84 #   | 417.75     | 11.09   | 2.65%  | 417.75   | 432.17    | 256.65   | 454.42    | 66.20% #          |
| Athex All Share Index                          | 159.85 Œ   | 161.77     | -1.92   | -1.19% | 159.85   | 159.85    | 158.43   | 209.09    | -15.98% <b>a</b>  |
| Hellenic Corporate Bond Index                  | 117.72 Œ   | 117.74     | -0.02   | -0.01% |          |           | 116.16   | 118.41    | 0.66% #           |
| Hellenic Corporate Bond Price Index            | 97.39 Œ    | 97.42      | -0.02   | -0.03% |          |           | 97.36    | 100.55    | -2.56% <b>(</b>   |
|                                                |            |            |         |        |          |           |          |           |                   |