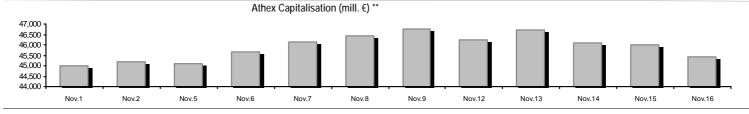

Athex Composite Share Price Index | % daily chng

Securities' Transactions Value with Block Trades Method 6-1 (thou. €)

| <del>_</del>                                                                      |                      |         |                                                    |         |         |
|-----------------------------------------------------------------------------------|----------------------|---------|----------------------------------------------------|---------|---------|
| Athex Capitalisation (mill. €) **:                                                | 4E 420 20            |         | Portugitive Total Open Intercet                    | 471 E01 |         |
| •                                                                                 | 45,439.39            | 1 100/  | Derivatives Total Open Interest                    | 471,581 |         |
| Daily change: mill. €   %                                                         | -542.30              | -1.18%  | in Index Futures   % daily chng                    | 5,468   | 2.82%   |
| Yearly Avg Capitalisation: mill. €   % chng prev year Avg                         | 52,964.49            | 5.60%   | in Stock Futures   % daily chng                    | 462,467 | 4.24%   |
| Athex Composite Share Price Index   % daily chng                                  | 625.69               | -0.78%  | in Index Options   % daily chng                    | 2,291   | -2.22%  |
| Athex Composite Share Price Index Capitalisation (mill. €) Daily change (mill. €) | 40,601.41<br>-533.90 |         | in Stock Options   % daily chng                    | 1,355   | 3.04%   |
| Securities' Transactions Value with Block Trades Method 6-1 (                     | 37,646.55            |         | Derivatives Contracts Volume:                      | 48,965  |         |
| Daily change: %                                                                   | -883.65              | -2.29%  | Daily change: pieces   %                           | -4,927  | -9.14%  |
| YtD Avg Trans. Value: thou. $\in \mid \%$ chng prev year Avg                      | 55,628.99            | -4.39%  | YtD Avg Derivatives Contracts % chng prev year Avg | 54,801  | -29.27% |
| Blocks Transactions Value of Method 6-1 (thou. €)                                 | 975.20               |         | Derivatives Trades Number:                         | 2,270   |         |
| Blocks Transactions Value of Method 6-2 & 6-3 (thou. €)                           | 10.76                |         | Daily change: number   %                           | -111    | -4.66%  |
| Bonds Transactions Value (thou.€)                                                 | 183.66               |         | YtD Avg Trades number % chng prev year Avg         | 2,730   | 4.03%   |
| Securities' Transactions Volume with Block Trades Method 6-1 (                    | (th 28,873.          | 55      | Lending Total Open Interest                        | 331,219 |         |
| Daily change: thou. pieces   %                                                    | 2,829.18             | 10.86%  | Daily change: pieces   %                           | -29,949 | -8.29%  |
| YtD Avg Volume: % chng prev year Avg                                              | 37,410.71            | -48.11% | Lending Volume (Multilateral/Bilateral)            | 257,251 |         |
| Blocks Transactions Volume of Method 6-1 (thou. Pieces)                           | 860.14               |         | Daily change: pieces   %                           | 223,759 |         |
| Blocks Transactions Volume of Method 6-2 & 6-3 (thou. Pieces                      | 18.09                |         | Multilateral Lending                               | 10,051  |         |
| Bonds Transactions Volume                                                         | 181,000              |         | Bilateral Lending                                  | 247,200 |         |
|                                                                                   |                      |         |                                                    |         |         |
| Securities' Trades Number with Block Trades Method 6-1                            | 19,591               |         | Lending Trades Number:                             | 36      | 300.00% |
| Daily change: number   %                                                          | -3,825               | -16.33% | Daily change: %                                    | 27      |         |
| YtD Avg Trades number % chng prev year Avg                                        | 20,294               | 16.18%  | Multilateral Lending Trades Number                 | 11      |         |
| Number of Blocks Method 6-1                                                       | 2                    |         |                                                    | 25      |         |
| Number of Blocks Method 6-2 & 6-3                                                 | 1                    |         | Bilateral Lending Trades Number                    | 25      |         |
| Number of Bonds Transactions                                                      | 22                   |         |                                                    |         |         |