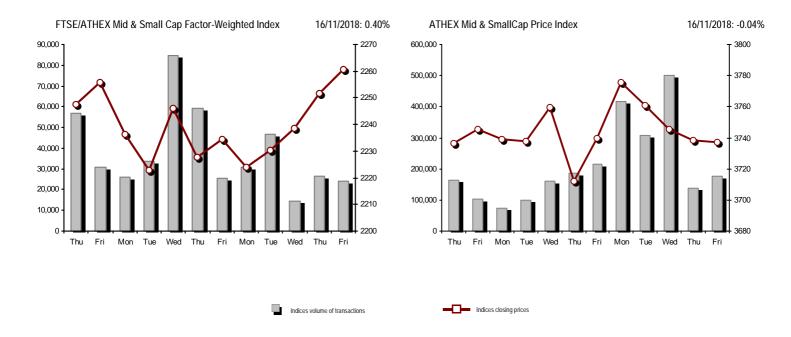

| Athex Indices                                  |            |            |         |        |          |           |          |           |                   |
|------------------------------------------------|------------|------------|---------|--------|----------|-----------|----------|-----------|-------------------|
| Index name                                     | 16/11/2018 | 15/11/2018 | pts.    | %      | Min      | Max       | Year min | Year max  | Year change       |
| Athex Composite Share Price Index              | 625.69 Œ   | 630.59     | -4.90   | -0.78% | 622.34   | 636.61    | 610.42   | 895.64    | -22.02% <b>(E</b> |
| FTSE/Athex Large Cap                           | 1,635.82 Œ | 1,658.95   | -23.13  | -1.39% | 1,629.43 | 1,679.77  | 1,599.69 | 2,275.91  | -21.48% <b>(E</b> |
| FTSE/Athex Mid Cap Index                       | 996.16 Œ   | 1,006.25   | -10.09  | -1.00% | 992.18   | 1,009.83  | 965.46   | 1,417.74  | -16.86% <b>(E</b> |
| FTSE/ATHEX-CSE Banking Index                   | 344.12 Œ   | 346.63     | -2.51   | -0.72% | 335.01   | 352.90    | 335.01   | 788.88    | -48.11% <b>(E</b> |
| FTSE/ATHEX Global Traders Index Plus           | 2,032.47 Œ | 2,040.58   | -8.11   | -0.40% | 2,027.04 | 2,056.74  | 1,957.99 | 2,656.94  | -13.13% <b>(</b>  |
| FTSE/ATHEX Global Traders Index                | 1,975.51 Œ | 1,977.02   | -1.51   | -0.08% | 1,968.83 | 1,993.23  | 1,872.97 | 2,452.53  | -9.31% <b>(</b>   |
| FTSE/ATHEX Mid & Small Cap Factor-Weighted Ind | 2,260.80 # | 2,251.81   | 8.99    | 0.40%  | 2,249.83 | 2,283.01  | 1,953.64 | 2,464.88  | 15.71% #          |
| ATHEX Mid & SmallCap Price Index               | 3,737.05 Œ | 3,738.54   | -1.49   | -0.04% | 3,689.61 | 3,742.49  | 3,459.89 | 4,442.84  | 7.94% #           |
| FTSE/Athex Market Index                        | 405.84 Œ   | 411.51     | -5.67   | -1.38% | 404.26   | 416.45    | 397.13   | 564.78    | -21.18% <b>Œ</b>  |
| FTSE Med Index                                 | 4,463.41 Œ | 4,525.63   | -62.22  | -1.37% |          |           | 3,923.92 | 4,634.00  | 2.95% #           |
| Athex Composite Index Total Return Index       | 990.02 Œ   | 997.77     | -7.75   | -0.78% | 984.72   | 1,007.29  | 965.39   | 1,392.60  | -20.64% <b>Œ</b>  |
| FTSE/Athex Large Cap Total Return              | 2,373.46 Œ | 2,407.02   | -33.56  | -1.39% |          |           | 2,370.00 | 3,277.20  | -21.37% <b>(</b>  |
| FTSE/ATHEX Large Cap Net Total Return          | 715.39 Œ   | 725.51     | -10.12  | -1.39% | 712.60   | 734.61    | 698.98   | 979.13    | -20.17% <b>(</b>  |
| FTSE/Athex Mid Cap Total Return                | 1,229.49 Œ | 1,241.94   | -12.45  | -1.00% |          |           | 1,204.17 | 1,702.90  | -14.77% <b>G</b>  |
| FTSE/ATHEX-CSE Banking Total Return Index      | 324.19 Œ   | 326.56     | -2.37   | -0.73% |          |           | 324.19   | 747.83    | -48.98% <b>(</b>  |
| Hellenic Mid & Small Cap Index                 | 920.85 Œ   | 925.48     | -4.63   | -0.50% | 916.08   | 928.31    | 881.54   | 1,185.73  | -10.77% <b>(</b>  |
| FTSE/Athex Banks                               | 454.67 Œ   | 457.98     | -3.31   | -0.72% | 442.63   | 466.27    | 442.63   | 1,042.30  | -48.11% <b>(</b>  |
| FTSE/Athex Financial Services                  | 812.65 Œ   | 817.02     | -4.37   | -0.53% | 793.07   | 822.66    | 766.55   | 1,309.27  | -27.79% <b>G</b>  |
| FTSE/Athex Industrial Goods & Services         | 2,043.75 Œ | 2,083.80   | -40.05  | -1.92% | 2,041.43 | 2,090.17  | 1,926.29 | 2,717.62  | -9.01% <b>Œ</b>   |
| FTSE/Athex Retail                              | 63.52 Œ    | 64.33      | -0.81   | -1.26% | 62.31    | 64.33     | 51.91    | 2,921.52  | -97.72% <b>G</b>  |
| FTSE/ATHEX Real Estate                         | 2,816.33 Œ | 2,822.89   | -6.56   | -0.23% | 2,797.54 | 2,832.57  | 2,783.70 | 3,587.02  | -17.38% <b>a</b>  |
| FTSE/Athex Personal & Household Goods          | 7,152.57 # | 7,134.90   | 17.67   | 0.25%  | 7,093.84 | 7,229.60  | 6,088.80 | 8,843.95  | -10.60% <b>a</b>  |
| FTSE/Athex Food & Beverage                     | 9,718.64 Œ | 10,051.04  | -332.40 | -3.31% | 9,684.50 | 10,320.44 | 9,316.14 | 11,879.29 | -4.28% <b>(</b>   |
| FTSE/Athex Basic Resources                     | 3,282.97 Œ | 3,283.63   | -0.66   | -0.02% | 3,282.97 | 3,284.29  | 3,103.28 | 4,731.18  | -18.59% <b>(</b>  |
| FTSE/Athex Construction & Materials            | 2,587.05 # | 2,574.20   | 12.85   | 0.50%  | 2,551.93 | 2,596.88  | 2,487.37 | 3,244.17  | -8.20% <b>(</b>   |
| FTSE/Athex Oil & Gas                           | 4,629.00 # | 4,627.84   | 1.16    | 0.03%  | 4,608.16 | 4,686.94  | 4,087.64 | 5,396.31  | 2.19% #           |
| FTSE/Athex Chemicals                           | 8,438.82 # | 8,389.44   | 49.38   | 0.59%  | 8,323.59 | 8,454.30  | 7,915.01 | 12,117.06 | -26.44% <b>(</b>  |
| FTSE/Athex Media                               | 1,534.67 # | 1,495.65   | 39.02   | 2.61%  | 1,352.59 | 1,534.67  | 1,131.49 | 1,651.72  | -1.67% <b>(</b>   |
| FTSE/Athex Travel & Leisure                    | 1,420.93 Œ | 1,462.78   | -41.85  | -2.86% | 1,420.93 | 1,474.69  | 1,391.23 | 1,962.01  | -22.34% <b>(</b>  |
| FTSE/Athex Technology                          | 756.66 Œ   | 763.04     | -6.38   | -0.84% | 747.42   | 770.87    | 742.94   | 1,116.72  | -16.92% <b>(</b>  |
| FTSE/Athex Telecommunications                  | 2,851.66 Œ | 2,862.67   | -11.01  | -0.38% | 2,818.63 | 2,876.44  | 2,587.42 | 3,526.04  | -9.91% <b>(</b>   |
| FTSE/Athex Utilities                           | 1,851.86 Œ | 1,861.55   | -9.69   | -0.52% | 1,836.15 | 1,866.20  | 1,757.74 | 2,508.45  | -7.05% <b>Œ</b>   |
| FTSE/Athex Health Care                         | 428.84 #   | 417.75     | 11.09   | 2.65%  | 417.75   | 432.17    | 256.65   | 454.42    | 66.20% #          |
| Athex All Share Index                          | 159.85 Œ   | 161.77     | -1.92   | -1.19% | 159.85   | 159.85    | 158.43   | 209.09    | -15.98% <b>a</b>  |
| Hellenic Corporate Bond Index                  | 117.72 Œ   | 117.74     | -0.02   | -0.01% |          |           | 116.16   | 118.41    | 0.66% #           |
| Hellenic Corporate Bond Price Index            | 97.39 Œ    | 97.42      | -0.02   | -0.03% |          |           | 97.36    | 100.55    | -2.56% <b>(</b>   |
|                                                |            |            |         |        |          |           |          |           |                   |