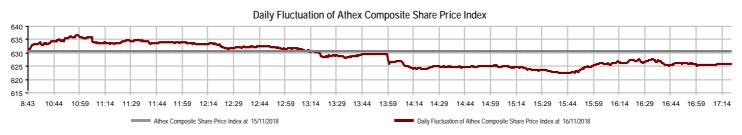

# Athex Composite Share Price Index vs Shares and Derivatives Transactions Value Athex Composite Share Price Index vs Shares and Derivatives Transactions Value 650 640 630 620 600 0ct.17 Oct.18 Oct.19 Oct.22 Oct.23 Oct.24 Oct.25 Oct.26 Oct.29 Oct.30 Oct.31 Nov.1 Nov.2 Nov.5 Nov.6 Nov.7 Nov.8 Nov.9 Nov.12 Nov.13 Nov.14 Nov.15 Nov.16

| Athex Indices                                  |            |            |         |        |          |           |          |           |                   |
|------------------------------------------------|------------|------------|---------|--------|----------|-----------|----------|-----------|-------------------|
| Index name                                     | 16/11/2018 | 15/11/2018 | pts.    | %      | Min      | Max       | Year min | Year max  | Year change       |
| Athex Composite Share Price Index              | 625.69 Œ   | 630.59     | -4.90   | -0.78% | 622.34   | 636.61    | 610.42   | 895.64    | -22.02% <b>(E</b> |
| FTSE/Athex Large Cap                           | 1,635.82 Œ | 1,658.95   | -23.13  | -1.39% | 1,629.43 | 1,679.77  | 1,599.69 | 2,275.91  | -21.48% <b>(E</b> |
| FTSE/Athex Mid Cap Index                       | 996.16 Œ   | 1,006.25   | -10.09  | -1.00% | 992.18   | 1,009.83  | 965.46   | 1,417.74  | -16.86% <b>(E</b> |
| FTSE/ATHEX-CSE Banking Index                   | 344.12 Œ   | 346.63     | -2.51   | -0.72% | 335.01   | 352.90    | 335.01   | 788.88    | -48.11% <b>(E</b> |
| FTSE/ATHEX Global Traders Index Plus           | 2,032.47 Œ | 2,040.58   | -8.11   | -0.40% | 2,027.04 | 2,056.74  | 1,957.99 | 2,656.94  | -13.13% <b>(</b>  |
| FTSE/ATHEX Global Traders Index                | 1,975.51 Œ | 1,977.02   | -1.51   | -0.08% | 1,968.83 | 1,993.23  | 1,872.97 | 2,452.53  | -9.31% <b>(</b>   |
| FTSE/ATHEX Mid & Small Cap Factor-Weighted Ind | 2,260.80 # | 2,251.81   | 8.99    | 0.40%  | 2,249.83 | 2,283.01  | 1,953.64 | 2,464.88  | 15.71% #          |
| ATHEX Mid & SmallCap Price Index               | 3,737.05 Œ | 3,738.54   | -1.49   | -0.04% | 3,689.61 | 3,742.49  | 3,459.89 | 4,442.84  | 7.94% #           |
| FTSE/Athex Market Index                        | 405.84 Œ   | 411.51     | -5.67   | -1.38% | 404.26   | 416.45    | 397.13   | 564.78    | -21.18% <b>Œ</b>  |
| FTSE Med Index                                 | 4,463.41 Œ | 4,525.63   | -62.22  | -1.37% |          |           | 3,923.92 | 4,634.00  | 2.95% #           |
| Athex Composite Index Total Return Index       | 990.02 Œ   | 997.77     | -7.75   | -0.78% | 984.72   | 1,007.29  | 965.39   | 1,392.60  | -20.64% <b>Œ</b>  |
| FTSE/Athex Large Cap Total Return              | 2,373.46 Œ | 2,407.02   | -33.56  | -1.39% |          |           | 2,370.00 | 3,277.20  | -21.37% <b>(</b>  |
| FTSE/ATHEX Large Cap Net Total Return          | 715.39 Œ   | 725.51     | -10.12  | -1.39% | 712.60   | 734.61    | 698.98   | 979.13    | -20.17% <b>(</b>  |
| FTSE/Athex Mid Cap Total Return                | 1,229.49 Œ | 1,241.94   | -12.45  | -1.00% |          |           | 1,204.17 | 1,702.90  | -14.77% <b>G</b>  |
| FTSE/ATHEX-CSE Banking Total Return Index      | 324.19 Œ   | 326.56     | -2.37   | -0.73% |          |           | 324.19   | 747.83    | -48.98% <b>(</b>  |
| Hellenic Mid & Small Cap Index                 | 920.85 Œ   | 925.48     | -4.63   | -0.50% | 916.08   | 928.31    | 881.54   | 1,185.73  | -10.77% <b>(</b>  |
| FTSE/Athex Banks                               | 454.67 Œ   | 457.98     | -3.31   | -0.72% | 442.63   | 466.27    | 442.63   | 1,042.30  | -48.11% <b>(</b>  |
| FTSE/Athex Financial Services                  | 812.65 Œ   | 817.02     | -4.37   | -0.53% | 793.07   | 822.66    | 766.55   | 1,309.27  | -27.79% <b>G</b>  |
| FTSE/Athex Industrial Goods & Services         | 2,043.75 Œ | 2,083.80   | -40.05  | -1.92% | 2,041.43 | 2,090.17  | 1,926.29 | 2,717.62  | -9.01% <b>Œ</b>   |
| FTSE/Athex Retail                              | 63.52 Œ    | 64.33      | -0.81   | -1.26% | 62.31    | 64.33     | 51.91    | 2,921.52  | -97.72% <b>G</b>  |
| FTSE/ATHEX Real Estate                         | 2,816.33 Œ | 2,822.89   | -6.56   | -0.23% | 2,797.54 | 2,832.57  | 2,783.70 | 3,587.02  | -17.38% <b>a</b>  |
| FTSE/Athex Personal & Household Goods          | 7,152.57 # | 7,134.90   | 17.67   | 0.25%  | 7,093.84 | 7,229.60  | 6,088.80 | 8,843.95  | -10.60% <b>a</b>  |
| FTSE/Athex Food & Beverage                     | 9,718.64 Œ | 10,051.04  | -332.40 | -3.31% | 9,684.50 | 10,320.44 | 9,316.14 | 11,879.29 | -4.28% <b>(</b>   |
| FTSE/Athex Basic Resources                     | 3,282.97 Œ | 3,283.63   | -0.66   | -0.02% | 3,282.97 | 3,284.29  | 3,103.28 | 4,731.18  | -18.59% <b>(</b>  |
| FTSE/Athex Construction & Materials            | 2,587.05 # | 2,574.20   | 12.85   | 0.50%  | 2,551.93 | 2,596.88  | 2,487.37 | 3,244.17  | -8.20% <b>(</b>   |
| FTSE/Athex Oil & Gas                           | 4,629.00 # | 4,627.84   | 1.16    | 0.03%  | 4,608.16 | 4,686.94  | 4,087.64 | 5,396.31  | 2.19% #           |
| FTSE/Athex Chemicals                           | 8,438.82 # | 8,389.44   | 49.38   | 0.59%  | 8,323.59 | 8,454.30  | 7,915.01 | 12,117.06 | -26.44% <b>(</b>  |
| FTSE/Athex Media                               | 1,534.67 # | 1,495.65   | 39.02   | 2.61%  | 1,352.59 | 1,534.67  | 1,131.49 | 1,651.72  | -1.67% <b>(</b>   |
| FTSE/Athex Travel & Leisure                    | 1,420.93 Œ | 1,462.78   | -41.85  | -2.86% | 1,420.93 | 1,474.69  | 1,391.23 | 1,962.01  | -22.34% <b>(</b>  |
| FTSE/Athex Technology                          | 756.66 Œ   | 763.04     | -6.38   | -0.84% | 747.42   | 770.87    | 742.94   | 1,116.72  | -16.92% <b>(</b>  |
| FTSE/Athex Telecommunications                  | 2,851.66 Œ | 2,862.67   | -11.01  | -0.38% | 2,818.63 | 2,876.44  | 2,587.42 | 3,526.04  | -9.91% <b>(</b>   |
| FTSE/Athex Utilities                           | 1,851.86 Œ | 1,861.55   | -9.69   | -0.52% | 1,836.15 | 1,866.20  | 1,757.74 | 2,508.45  | -7.05% <b>Œ</b>   |
| FTSE/Athex Health Care                         | 428.84 #   | 417.75     | 11.09   | 2.65%  | 417.75   | 432.17    | 256.65   | 454.42    | 66.20% #          |
| Athex All Share Index                          | 159.85 Œ   | 161.77     | -1.92   | -1.19% | 159.85   | 159.85    | 158.43   | 209.09    | -15.98% <b>a</b>  |
| Hellenic Corporate Bond Index                  | 117.72 Œ   | 117.74     | -0.02   | -0.01% |          |           | 116.16   | 118.41    | 0.66% #           |
| Hellenic Corporate Bond Price Index            | 97.39 Œ    | 97.42      | -0.02   | -0.03% |          |           | 97.36    | 100.55    | -2.56% <b>(</b>   |
|                                                |            |            |         |        |          |           |          |           |                   |