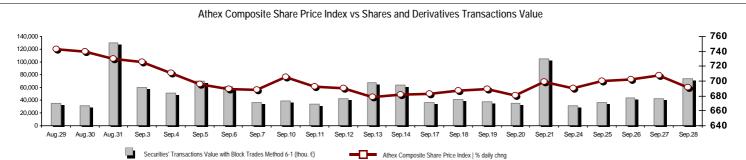

# **Summary of Markets**

| Athex Capitalisation (mill. €) **:                                                          | 49,714.12            |         | Derivatives Total Open Interest                    | 503,654 |         |
|---------------------------------------------------------------------------------------------|----------------------|---------|----------------------------------------------------|---------|---------|
| Daily change: mill. €   %                                                                   | -880.79              | -1.74%  | in Index Futures   % daily chng                    | 7,230   | -6.27%  |
| Yearly Avg Capitalisation: mill. €   % chng prev year Avg                                   | 54,226.17            | 8.12%   | in Stock Futures   % daily chng                    | 492,799 | -1.81%  |
| Athex Composite Share Price Index   % daily chng                                            | 691.69               | -2.29%  | in Index Options   % daily chng                    | 2,835   | 1.58%   |
| Athex Composite Share Price Index Capitalisation (mill. $\in$ ) Daily change (mill. $\in$ ) | 44,809.55<br>-798.67 |         | in Stock Options   % daily chng                    | 790     | 0.00%   |
| Securities' Transactions Value with Block Trades Method 6-1 (                               | 73,270.30            |         | Derivatives Contracts Volume:                      | 56,946  |         |
| Daily change: %                                                                             | 30,792.97            | 72.49%  | Daily change: pieces   %                           | 30,080  | 111.96% |
| YtD Avg Trans. Value: thou. $\in   \ \%$ chng prev year Avg                                 | 56,697.34            | -2.55%  | YtD Avg Derivatives Contracts % chng prev year Avg | 56,606  | -26.94% |
| Blocks Transactions Value of Method 6-1 (thou. €)                                           | 6,675.22             |         | Derivatives Trades Number:                         | 3,190   |         |
| Blocks Transactions Value of Method 6-2 & 6-3 (thou. €)                                     | 131.55               |         | Daily change: number   %                           | 1,697   | 113.66% |
| Bonds Transactions Value (thou.€)                                                           | 1,031.47             |         | YtD Avg Trades number % chng prev year Avg         | 2,794   | 6.44%   |
| Securities' Transactions Volume with Block Trades Method 6-1 (                              | th 34,985.           | 36      | Lending Total Open Interest                        | 111,498 |         |
| Daily change: thou. pieces   %                                                              | 19,735.74            | 129.42% | Daily change: pieces   %                           | 3,700   | 3.43%   |
| YtD Avg Volume: % chng prev year Avg                                                        | 38,606.21            | -46.45% | Lending Volume (Multilateral/Bilateral)            | 23,000  |         |
| Blocks Transactions Volume of Method 6-1 (thou. Pieces)                                     | 2,631.51             |         | Daily change: pieces   %                           | 496     |         |
| Blocks Transactions Volume of Method 6-2 & 6-3 (thou. Pieces                                | 38.14                |         |                                                    |         |         |
| Bonds Transactions Volume                                                                   | 1,011,800            |         | Multilateral Lending                               | 14,000  |         |
| Bonds Hansdollons Volume                                                                    |                      |         | Bilateral Lending                                  | 9,000   |         |
|                                                                                             |                      |         |                                                    |         |         |
| Securities' Trades Number with Block Trades Method 6-1                                      | 24,945               |         | Lending Trades Number:                             | 10      | 100.00% |
| Daily change: number   %                                                                    | 8,713                | 53.68%  | Daily change: %                                    | 5       |         |
| YtD Avg Trades number % chng prev year Avg                                                  | 20,352               | 16.51%  | Multilateral Lending Trades Number                 | 8       |         |
| Number of Blocks Method 6-1                                                                 | 8                    |         | ŭ                                                  | 2       |         |
| Number of Blocks Method 6-2 & 6-3                                                           | 6                    |         | Bilateral Lending Trades Number                    | Z       |         |
| Number of Bonds Transactions                                                                | 46                   |         |                                                    |         |         |