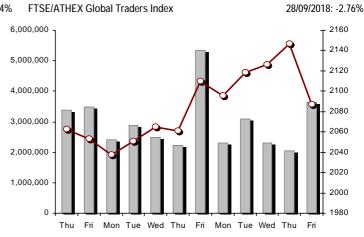

#### Athex Indices

Indices volume of transactions

Indices closing prices

| Athex Indices                                  |             |                 |         |        |           |           |          |           |                  |
|------------------------------------------------|-------------|-----------------|---------|--------|-----------|-----------|----------|-----------|------------------|
| Index name                                     | 28/09/2018  | 27/09/2018      | pts.    | %      | Min       | Max       | Year min | Year max  | Year change      |
| Athex Composite Share Price Index              | 691.69 (    | E 707.92        | -16.23  | -2.29% | 685.63    | 708.97    | 675.77   | 895.64    | -13.79% <b>G</b> |
| FTSE/Athex Large Cap                           | 1,822.33    | E 1,855.90      | -33.57  | -1.81% | 1,807.51  | 1,859.10  | 1,779.36 | 2,275.91  | -12.52% <b>(</b> |
| FTSE/Athex Mid Cap Index                       | 1,115.05 (  | E 1,124.90      | -9.85   | -0.88% | 1,108.25  | 1,137.25  | 1,096.75 | 1,417.74  | -6.94% <b>(</b>  |
| FTSE/ATHEX-CSE Banking Index                   | 437.11 (    | E 445.98        | -8.87   | -1.99% | 426.14    | 447.77    | 418.23   | 788.88    | -34.09% <b>(</b> |
| FTSE/ATHEX Global Traders Index Plus           | 2,271.24 (  | E 2,339.97      | -68.73  | -2.94% | 2,254.17  | 2,347.89  | 2,116.77 | 2,656.94  | -2.92% <b>(</b>  |
| FTSE/ATHEX Global Traders Index                | 2,087.25    | E 2,146.50      | -59.25  | -2.76% | 2,068.28  | 2,149.78  | 2,015.23 | 2,452.53  | -4.18% <b>(</b>  |
| FTSE/ATHEX Mid & Small Cap Factor-Weighted Ind | 2,339.63    | E 2,347.24      | -7.61   | -0.32% | 2,320.21  | 2,351.07  | 1,953.64 | 2,464.88  | 19.74% #         |
| ATHEX Mid & SmallCap Price Index               | 3,916.64    | E 3,938.78      | -22.14  | -0.56% | 3,901.57  | 3,962.67  | 3,459.89 | 4,442.84  | 13.12% #         |
| FTSE/Athex Market Index                        | 452.03      | E 460.19        | -8.16   | -1.77% | 448.44    | 461.10    | 441.99   | 564.78    | -12.21% <b>(</b> |
| FTSE Med Index                                 | 4,532.69    | E 4,571.32      | -38.63  | -0.85% |           |           | 3,923.92 | 4,634.00  | 4.55% #          |
| Athex Composite Index Total Return Index       | 1,093.66    | E 1,119.31      | -25.65  | -2.29% | 1,084.07  | 1,120.98  | 1,068.49 | 1,392.60  | -12.33% <b>(</b> |
| FTSE/Athex Large Cap Total Return              | 2,641.38    | E 2,690.04      | -48.66  | -1.81% |           |           | 2,589.96 | 3,277.20  | -12.50% <b>(</b> |
| FTSE/ATHEX Large Cap Net Total Return          | 796.26      | E 810.93        | -14.67  | -1.81% | 789.79    | 812.33    | 777.49   | 979.13    | -11.15% <b>Œ</b> |
| FTSE/Athex Mid Cap Total Return                | 1,376.19    | E 1,386.04      | -9.85   | -0.71% |           |           | 1,361.54 | 1,702.90  | -4.60% <b>(</b>  |
| FTSE/ATHEX-CSE Banking Total Return Index      | 411.79 (    | E 420.15        | -8.36   | -1.99% |           |           | 400.61   | 747.83    | -35.20% <b>(</b> |
| Hellenic Mid & Small Cap Index                 | 974.63      | E 994.43        | -19.80  | -1.99% | 968.50    | 997.60    | 928.14   | 1,185.73  | -5.56% <b>Q</b>  |
| FTSE/Athex Banks                               | 577.53 (    | E 589.25        | -11.72  | -1.99% | 563.04    | 591.61    | 552.59   | 1,042.30  | -34.09% <b>(</b> |
| FTSE/Athex Financial Services                  | 919.88      | <b>E</b> 933.81 | -13.93  | -1.49% | 914.47    | 941.46    | 888.17   | 1,309.27  | -18.26% <b>(</b> |
| FTSE/Athex Industrial Goods & Services         | 2,187.07    | E 2,264.57      | -77.50  | -3.42% | 2,164.74  | 2,278.84  | 1,987.35 | 2,717.62  | -2.63% <b>(</b>  |
| FTSE/Athex Retail                              | 63.98 (     | E 64.38         | -0.40   | -0.62% | 61.95     | 64.79     | 51.91    | 2,921.52  | -97.70% <b>(</b> |
| FTSE/ATHEX Real Estate                         | 3,024.94 (  | E 3,069.76      | -44.82  | -1.46% | 3,024.94  | 3,079.64  | 3,004.22 | 3,587.02  | -11.26% <b>(</b> |
| FTSE/Athex Personal & Household Goods          | 7,153.47    | E 7,265.19      | -111.72 | -1.54% | 7,047.79  | 7,274.48  | 6,851.90 | 8,843.95  | -10.59% <b>Œ</b> |
| FTSE/Athex Food & Beverage                     | 10,994.25 # | 10,794.68       | 199.57  | 1.85%  | 10,793.88 | 11,030.22 | 9,316.14 | 11,879.29 | 8.28% #          |
| FTSE/Athex Basic Resources                     | 3,392.68    | E 3,478.71      | -86.03  | -2.47% | 3,311.90  | 3,478.71  | 3,311.90 | 4,731.18  | -15.87% <b>(</b> |
| FTSE/Athex Construction & Materials            | 2,839.06    | E 2,922.53      | -83.47  | -2.86% | 2,821.90  | 2,931.15  | 2,643.74 | 3,244.17  | 0.74% #          |
| FTSE/Athex Oil & Gas                           | 5,137.04    | E 5,362.77      | -225.73 | -4.21% | 5,085.61  | 5,396.31  | 4,087.64 | 5,396.31  | 13.41% #         |
| FTSE/Athex Chemicals                           | 8,765.10    | E 8,881.32      | -116.22 | -1.31% | 8,666.33  | 8,914.24  | 8,666.33 | 12,117.06 | -23.60% <b>(</b> |
| FTSE/Athex Media                               | 1,417.62 -  | 1,417.62        | 0.00    | 0.00%  | 1,417.62  | 1,417.62  | 1,131.49 | 1,651.72  | -9.17% <b>(</b>  |
| FTSE/Athex Travel & Leisure                    | 1,562.69 (  | E 1,642.48      | -79.79  | -4.86% | 1,551.57  | 1,643.52  | 1,520.34 | 1,962.01  | -14.60% <b>(</b> |
| FTSE/Athex Technology                          | 892.67 (    | E 895.53        | -2.86   | -0.32% | 887.56    | 904.13    | 823.39   | 1,116.72  | -1.98% <b>(</b>  |
| FTSE/Athex Telecommunications                  | 2,909.47    | E 3,038.84      | -129.37 | -4.26% | 2,876.44  | 3,038.84  | 2,744.31 | 3,526.04  | -8.09% <b>(</b>  |
| FTSE/Athex Utilities                           | 1,943.31 (  | E 1,955.38      | -12.07  | -0.62% | 1,927.63  | 1,970.86  | 1,880.85 | 2,508.45  | -2.46% <b>(</b>  |
| FTSE/Athex Health Care                         | 397.52 #    | 395.28          | 3 2.24  | 0.57%  | 390.31    | 398.27    | 256.65   | 454.42    | 54.07% #         |
| Athex All Share Index                          | 175.21 (    | E 178.19        | -2.98   | -1.67% | 175.21    | 175.21    | 172.28   | 209.09    | -7.91% <b>Œ</b>  |
| Hellenic Corporate Bond Index                  | 117.19 (    | E 117.21        | -0.02   | -0.02% |           |           | 116.16   | 118.41    | 0.21% #          |
| Hellenic Corporate Bond Price Index            | 97.44 (     | E 97.47         | -0.03   | -0.03% |           |           | 97.40    | 100.55    | -2.51% <b>(</b>  |
| N 4 FT0F#4 1400 II II I O                      |             |                 |         |        |           |           |          |           |                  |