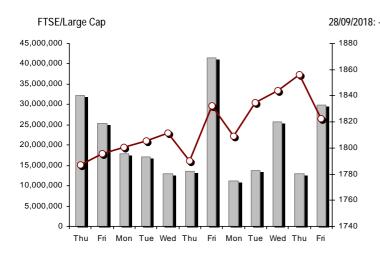

#### Athex Indices

Indices volume of transactions

Indices closing prices

| Athex Indices                                  |             |                 |         |        |           |           |          |           |                  |
|------------------------------------------------|-------------|-----------------|---------|--------|-----------|-----------|----------|-----------|------------------|
| Index name                                     | 28/09/2018  | 27/09/2018      | pts.    | %      | Min       | Max       | Year min | Year max  | Year change      |
| Athex Composite Share Price Index              | 691.69 (    | E 707.92        | -16.23  | -2.29% | 685.63    | 708.97    | 675.77   | 895.64    | -13.79% <b>G</b> |
| FTSE/Athex Large Cap                           | 1,822.33    | E 1,855.90      | -33.57  | -1.81% | 1,807.51  | 1,859.10  | 1,779.36 | 2,275.91  | -12.52% <b>(</b> |
| FTSE/Athex Mid Cap Index                       | 1,115.05 (  | E 1,124.90      | -9.85   | -0.88% | 1,108.25  | 1,137.25  | 1,096.75 | 1,417.74  | -6.94% <b>(</b>  |
| FTSE/ATHEX-CSE Banking Index                   | 437.11 (    | E 445.98        | -8.87   | -1.99% | 426.14    | 447.77    | 418.23   | 788.88    | -34.09% <b>(</b> |
| FTSE/ATHEX Global Traders Index Plus           | 2,271.24 (  | E 2,339.97      | -68.73  | -2.94% | 2,254.17  | 2,347.89  | 2,116.77 | 2,656.94  | -2.92% <b>(</b>  |
| FTSE/ATHEX Global Traders Index                | 2,087.25    | E 2,146.50      | -59.25  | -2.76% | 2,068.28  | 2,149.78  | 2,015.23 | 2,452.53  | -4.18% <b>(</b>  |
| FTSE/ATHEX Mid & Small Cap Factor-Weighted Ind | 2,339.63    | E 2,347.24      | -7.61   | -0.32% | 2,320.21  | 2,351.07  | 1,953.64 | 2,464.88  | 19.74% #         |
| ATHEX Mid & SmallCap Price Index               | 3,916.64    | E 3,938.78      | -22.14  | -0.56% | 3,901.57  | 3,962.67  | 3,459.89 | 4,442.84  | 13.12% #         |
| FTSE/Athex Market Index                        | 452.03      | E 460.19        | -8.16   | -1.77% | 448.44    | 461.10    | 441.99   | 564.78    | -12.21% <b>(</b> |
| FTSE Med Index                                 | 4,532.69    | E 4,571.32      | -38.63  | -0.85% |           |           | 3,923.92 | 4,634.00  | 4.55% #          |
| Athex Composite Index Total Return Index       | 1,093.66    | E 1,119.31      | -25.65  | -2.29% | 1,084.07  | 1,120.98  | 1,068.49 | 1,392.60  | -12.33% <b>(</b> |
| FTSE/Athex Large Cap Total Return              | 2,641.38    | E 2,690.04      | -48.66  | -1.81% |           |           | 2,589.96 | 3,277.20  | -12.50% <b>(</b> |
| FTSE/ATHEX Large Cap Net Total Return          | 796.26      | E 810.93        | -14.67  | -1.81% | 789.79    | 812.33    | 777.49   | 979.13    | -11.15% <b>Œ</b> |
| FTSE/Athex Mid Cap Total Return                | 1,376.19    | E 1,386.04      | -9.85   | -0.71% |           |           | 1,361.54 | 1,702.90  | -4.60% <b>(</b>  |
| FTSE/ATHEX-CSE Banking Total Return Index      | 411.79 (    | E 420.15        | -8.36   | -1.99% |           |           | 400.61   | 747.83    | -35.20% <b>(</b> |
| Hellenic Mid & Small Cap Index                 | 974.63      | E 994.43        | -19.80  | -1.99% | 968.50    | 997.60    | 928.14   | 1,185.73  | -5.56% <b>Q</b>  |
| FTSE/Athex Banks                               | 577.53 (    | E 589.25        | -11.72  | -1.99% | 563.04    | 591.61    | 552.59   | 1,042.30  | -34.09% <b>(</b> |
| FTSE/Athex Financial Services                  | 919.88      | <b>E</b> 933.81 | -13.93  | -1.49% | 914.47    | 941.46    | 888.17   | 1,309.27  | -18.26% <b>(</b> |
| FTSE/Athex Industrial Goods & Services         | 2,187.07    | E 2,264.57      | -77.50  | -3.42% | 2,164.74  | 2,278.84  | 1,987.35 | 2,717.62  | -2.63% <b>(</b>  |
| FTSE/Athex Retail                              | 63.98 (     | E 64.38         | -0.40   | -0.62% | 61.95     | 64.79     | 51.91    | 2,921.52  | -97.70% <b>(</b> |
| FTSE/ATHEX Real Estate                         | 3,024.94 (  | E 3,069.76      | -44.82  | -1.46% | 3,024.94  | 3,079.64  | 3,004.22 | 3,587.02  | -11.26% <b>(</b> |
| FTSE/Athex Personal & Household Goods          | 7,153.47    | E 7,265.19      | -111.72 | -1.54% | 7,047.79  | 7,274.48  | 6,851.90 | 8,843.95  | -10.59% <b>Œ</b> |
| FTSE/Athex Food & Beverage                     | 10,994.25 # | 10,794.68       | 199.57  | 1.85%  | 10,793.88 | 11,030.22 | 9,316.14 | 11,879.29 | 8.28% #          |
| FTSE/Athex Basic Resources                     | 3,392.68    | E 3,478.71      | -86.03  | -2.47% | 3,311.90  | 3,478.71  | 3,311.90 | 4,731.18  | -15.87% <b>(</b> |
| FTSE/Athex Construction & Materials            | 2,839.06    | E 2,922.53      | -83.47  | -2.86% | 2,821.90  | 2,931.15  | 2,643.74 | 3,244.17  | 0.74% #          |
| FTSE/Athex Oil & Gas                           | 5,137.04    | E 5,362.77      | -225.73 | -4.21% | 5,085.61  | 5,396.31  | 4,087.64 | 5,396.31  | 13.41% #         |
| FTSE/Athex Chemicals                           | 8,765.10    | E 8,881.32      | -116.22 | -1.31% | 8,666.33  | 8,914.24  | 8,666.33 | 12,117.06 | -23.60% <b>(</b> |
| FTSE/Athex Media                               | 1,417.62 -  | 1,417.62        | 0.00    | 0.00%  | 1,417.62  | 1,417.62  | 1,131.49 | 1,651.72  | -9.17% <b>(</b>  |
| FTSE/Athex Travel & Leisure                    | 1,562.69 (  | E 1,642.48      | -79.79  | -4.86% | 1,551.57  | 1,643.52  | 1,520.34 | 1,962.01  | -14.60% <b>(</b> |
| FTSE/Athex Technology                          | 892.67 (    | E 895.53        | -2.86   | -0.32% | 887.56    | 904.13    | 823.39   | 1,116.72  | -1.98% <b>(</b>  |
| FTSE/Athex Telecommunications                  | 2,909.47    | E 3,038.84      | -129.37 | -4.26% | 2,876.44  | 3,038.84  | 2,744.31 | 3,526.04  | -8.09% <b>(</b>  |
| FTSE/Athex Utilities                           | 1,943.31 (  | E 1,955.38      | -12.07  | -0.62% | 1,927.63  | 1,970.86  | 1,880.85 | 2,508.45  | -2.46% <b>(</b>  |
| FTSE/Athex Health Care                         | 397.52 #    | 395.28          | 3 2.24  | 0.57%  | 390.31    | 398.27    | 256.65   | 454.42    | 54.07% #         |
| Athex All Share Index                          | 175.21 (    | E 178.19        | -2.98   | -1.67% | 175.21    | 175.21    | 172.28   | 209.09    | -7.91% <b>Œ</b>  |
| Hellenic Corporate Bond Index                  | 117.19 (    | E 117.21        | -0.02   | -0.02% |           |           | 116.16   | 118.41    | 0.21% #          |
| Hellenic Corporate Bond Price Index            | 97.44 (     | E 97.47         | -0.03   | -0.03% |           |           | 97.40    | 100.55    | -2.51% <b>(</b>  |
| N 4 FT0F#4 1400 II II I O                      |             |                 |         |        |           |           |          |           |                  |