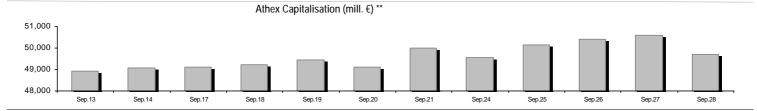

# **Summary of Markets**

| Athex Capitalisation (mill. €) **:                                                          | 49,714.12            |         | Derivatives Total Open Interest                    | 503,654 |         |
|---------------------------------------------------------------------------------------------|----------------------|---------|----------------------------------------------------|---------|---------|
| Daily change: mill. €   %                                                                   | -880.79              | -1.74%  | in Index Futures   % daily chng                    | 7,230   | -6.27%  |
| Yearly Avg Capitalisation: mill. €   % chng prev year Avg                                   | 54,226.17            | 8.12%   | in Stock Futures   % daily chng                    | 492,799 | -1.81%  |
| Athex Composite Share Price Index   % daily chng                                            | 691.69               | -2.29%  | in Index Options   % daily chng                    | 2,835   | 1.58%   |
| Athex Composite Share Price Index Capitalisation (mill. $\in$ ) Daily change (mill. $\in$ ) | 44,809.55<br>-798.67 |         | in Stock Options   % daily chng                    | 790     | 0.00%   |
| Securities' Transactions Value with Block Trades Method 6-1 (                               | 73,270.30            |         | Derivatives Contracts Volume:                      | 56,946  |         |
| Daily change: %                                                                             | 30,792.97            | 72.49%  | Daily change: pieces   %                           | 30,080  | 111.96% |
| YtD Avg Trans. Value: thou. $\in   \ \%$ chng prev year Avg                                 | 56,697.34            | -2.55%  | YtD Avg Derivatives Contracts % chng prev year Avg | 56,606  | -26.94% |
| Blocks Transactions Value of Method 6-1 (thou. €)                                           | 6,675.22             |         | Derivatives Trades Number:                         | 3,190   |         |
| Blocks Transactions Value of Method 6-2 & 6-3 (thou. €)                                     | 131.55               |         | Daily change: number   %                           | 1,697   | 113.66% |
| Bonds Transactions Value (thou.€)                                                           | 1,031.47             |         | YtD Avg Trades number % chng prev year Avg         | 2,794   | 6.44%   |
| Securities' Transactions Volume with Block Trades Method 6-1 (                              | th 34,985.           | 36      | Lending Total Open Interest                        | 111,498 |         |
| Daily change: thou. pieces   %                                                              | 19,735.74            | 129.42% | Daily change: pieces   %                           | 3,700   | 3.43%   |
| YtD Avg Volume: % chng prev year Avg                                                        | 38,606.21            | -46.45% | Lending Volume (Multilateral/Bilateral)            | 23,000  |         |
| Blocks Transactions Volume of Method 6-1 (thou. Pieces)                                     | 2,631.51             |         | Daily change: pieces   %                           | 496     |         |
| Blocks Transactions Volume of Method 6-2 & 6-3 (thou. Pieces                                | 38.14                |         |                                                    |         |         |
| Bonds Transactions Volume                                                                   | 1,011,800            |         | Multilateral Lending                               | 14,000  |         |
| Bonds Hansdollons Volume                                                                    |                      |         | Bilateral Lending                                  | 9,000   |         |
|                                                                                             |                      |         |                                                    |         |         |
| Securities' Trades Number with Block Trades Method 6-1                                      | 24,945               |         | Lending Trades Number:                             | 10      | 100.00% |
| Daily change: number   %                                                                    | 8,713                | 53.68%  | Daily change: %                                    | 5       |         |
| YtD Avg Trades number % chng prev year Avg                                                  | 20,352               | 16.51%  | Multilateral Lending Trades Number                 | 8       |         |
| Number of Blocks Method 6-1                                                                 | 8                    |         | ŭ                                                  | 2       |         |
| Number of Blocks Method 6-2 & 6-3                                                           | 6                    |         | Bilateral Lending Trades Number                    | Z       |         |
| Number of Bonds Transactions                                                                | 46                   |         |                                                    |         |         |

# Analytic Figures for Athex Market's Boards and Categories

|                                       | Total Traded<br>Securities | Main Market  | Surveillance | Exchange Traded<br>Funds (ETFs) |  |
|---------------------------------------|----------------------------|--------------|--------------|---------------------------------|--|
| Totals                                | 116                        | 105          | 10           | 1                               |  |
| Gain / Lose / Same:                   | 30 / 63 / 23               | 26 / 61 / 18 | 4/1/5        | 0/1/0                           |  |
| Athex Capitalisation (mill. €) **     | 49,714.12                  | 49,543.66    | 170.46       |                                 |  |
| Daily Average Trans/ons Value(thou.€) | 56,697.34                  | 56,686.54    | 36.64        | 50.02                           |  |
| Transactions Value                    | 73,401.85                  | 73,322.19    | 21.66        | 57.99                           |  |
| Main Board:                           | 66,595.07                  | 66,515.42    | 21.66        | 57.99                           |  |
| Blocks Board 6_2_3:                   | 6,806.77                   | 6,806.77     | 0.00         | 0.00                            |  |
| Forced Sales Board:                   | 0.00                       | 0.00         | 0.00         | 0.00                            |  |
| Special Terms Board:                  | 0.00                       | 0.00         | 0.00         | 0.00                            |  |
| Daily Average Transactions Volume     | 38,606,209                 | 38,411,711   | 236,721      | 2,412                           |  |
| Transactions Volume                   | 35,023,496                 | 34,858,018   | 162,323      | 3,155                           |  |
| Main Board:                           | 32,353,847                 | 32,188,369   | 162,323      | 3,155                           |  |
| Blocks Board 6_2_3:                   | 2,669,649                  | 2,669,649    | 0            | 0                               |  |
| Forced Sales Board:                   | 0                          | 0            | 0            | 0                               |  |
| Special Terms Board:                  | 0                          | 0            | 0            | 0                               |  |
| Daily Average Number of Trades        | 20,352                     | 20,252       | 99           | 2                               |  |
| Number of Trades                      | 24,951                     | 24,887       | 58           | 6                               |  |
| Main Board:                           | 24,937                     | 24,873       | 58           | 6                               |  |
| Blocks Board 6_2_3:                   | 14                         | 14           | 0            | 0                               |  |
| Forced Sales Board:                   | 0                          | 0            | 0            | 0                               |  |
| Special Terms Board:                  | 0                          | 0            | 0            | 0                               |  |