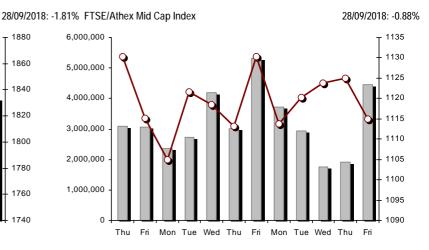

#### Athex Indices

Indices volume of transactions

Indices closing prices

| Athex Indices                                  |             |                 |         |        |           |           |          |           |                  |
|------------------------------------------------|-------------|-----------------|---------|--------|-----------|-----------|----------|-----------|------------------|
| Index name                                     | 28/09/2018  | 27/09/2018      | pts.    | %      | Min       | Max       | Year min | Year max  | Year change      |
| Athex Composite Share Price Index              | 691.69 (    | E 707.92        | -16.23  | -2.29% | 685.63    | 708.97    | 675.77   | 895.64    | -13.79% <b>G</b> |
| FTSE/Athex Large Cap                           | 1,822.33    | E 1,855.90      | -33.57  | -1.81% | 1,807.51  | 1,859.10  | 1,779.36 | 2,275.91  | -12.52% <b>(</b> |
| FTSE/Athex Mid Cap Index                       | 1,115.05 (  | E 1,124.90      | -9.85   | -0.88% | 1,108.25  | 1,137.25  | 1,096.75 | 1,417.74  | -6.94% <b>(</b>  |
| FTSE/ATHEX-CSE Banking Index                   | 437.11 (    | E 445.98        | -8.87   | -1.99% | 426.14    | 447.77    | 418.23   | 788.88    | -34.09% <b>(</b> |
| FTSE/ATHEX Global Traders Index Plus           | 2,271.24 (  | E 2,339.97      | -68.73  | -2.94% | 2,254.17  | 2,347.89  | 2,116.77 | 2,656.94  | -2.92% <b>(</b>  |
| FTSE/ATHEX Global Traders Index                | 2,087.25    | E 2,146.50      | -59.25  | -2.76% | 2,068.28  | 2,149.78  | 2,015.23 | 2,452.53  | -4.18% <b>(</b>  |
| FTSE/ATHEX Mid & Small Cap Factor-Weighted Ind | 2,339.63    | E 2,347.24      | -7.61   | -0.32% | 2,320.21  | 2,351.07  | 1,953.64 | 2,464.88  | 19.74% #         |
| ATHEX Mid & SmallCap Price Index               | 3,916.64    | E 3,938.78      | -22.14  | -0.56% | 3,901.57  | 3,962.67  | 3,459.89 | 4,442.84  | 13.12% #         |
| FTSE/Athex Market Index                        | 452.03      | E 460.19        | -8.16   | -1.77% | 448.44    | 461.10    | 441.99   | 564.78    | -12.21% <b>(</b> |
| FTSE Med Index                                 | 4,532.69    | E 4,571.32      | -38.63  | -0.85% |           |           | 3,923.92 | 4,634.00  | 4.55% #          |
| Athex Composite Index Total Return Index       | 1,093.66    | E 1,119.31      | -25.65  | -2.29% | 1,084.07  | 1,120.98  | 1,068.49 | 1,392.60  | -12.33% <b>(</b> |
| FTSE/Athex Large Cap Total Return              | 2,641.38    | E 2,690.04      | -48.66  | -1.81% |           |           | 2,589.96 | 3,277.20  | -12.50% <b>(</b> |
| FTSE/ATHEX Large Cap Net Total Return          | 796.26      | E 810.93        | -14.67  | -1.81% | 789.79    | 812.33    | 777.49   | 979.13    | -11.15% <b>Œ</b> |
| FTSE/Athex Mid Cap Total Return                | 1,376.19    | E 1,386.04      | -9.85   | -0.71% |           |           | 1,361.54 | 1,702.90  | -4.60% <b>(</b>  |
| FTSE/ATHEX-CSE Banking Total Return Index      | 411.79 (    | E 420.15        | -8.36   | -1.99% |           |           | 400.61   | 747.83    | -35.20% <b>(</b> |
| Hellenic Mid & Small Cap Index                 | 974.63      | E 994.43        | -19.80  | -1.99% | 968.50    | 997.60    | 928.14   | 1,185.73  | -5.56% <b>Q</b>  |
| FTSE/Athex Banks                               | 577.53 (    | E 589.25        | -11.72  | -1.99% | 563.04    | 591.61    | 552.59   | 1,042.30  | -34.09% <b>(</b> |
| FTSE/Athex Financial Services                  | 919.88      | <b>E</b> 933.81 | -13.93  | -1.49% | 914.47    | 941.46    | 888.17   | 1,309.27  | -18.26% <b>(</b> |
| FTSE/Athex Industrial Goods & Services         | 2,187.07    | E 2,264.57      | -77.50  | -3.42% | 2,164.74  | 2,278.84  | 1,987.35 | 2,717.62  | -2.63% <b>(</b>  |
| FTSE/Athex Retail                              | 63.98 (     | E 64.38         | -0.40   | -0.62% | 61.95     | 64.79     | 51.91    | 2,921.52  | -97.70% <b>(</b> |
| FTSE/ATHEX Real Estate                         | 3,024.94 (  | E 3,069.76      | -44.82  | -1.46% | 3,024.94  | 3,079.64  | 3,004.22 | 3,587.02  | -11.26% <b>(</b> |
| FTSE/Athex Personal & Household Goods          | 7,153.47    | E 7,265.19      | -111.72 | -1.54% | 7,047.79  | 7,274.48  | 6,851.90 | 8,843.95  | -10.59% <b>Œ</b> |
| FTSE/Athex Food & Beverage                     | 10,994.25 # | 10,794.68       | 199.57  | 1.85%  | 10,793.88 | 11,030.22 | 9,316.14 | 11,879.29 | 8.28% #          |
| FTSE/Athex Basic Resources                     | 3,392.68    | E 3,478.71      | -86.03  | -2.47% | 3,311.90  | 3,478.71  | 3,311.90 | 4,731.18  | -15.87% <b>(</b> |
| FTSE/Athex Construction & Materials            | 2,839.06    | E 2,922.53      | -83.47  | -2.86% | 2,821.90  | 2,931.15  | 2,643.74 | 3,244.17  | 0.74% #          |
| FTSE/Athex Oil & Gas                           | 5,137.04    | E 5,362.77      | -225.73 | -4.21% | 5,085.61  | 5,396.31  | 4,087.64 | 5,396.31  | 13.41% #         |
| FTSE/Athex Chemicals                           | 8,765.10    | E 8,881.32      | -116.22 | -1.31% | 8,666.33  | 8,914.24  | 8,666.33 | 12,117.06 | -23.60% <b>(</b> |
| FTSE/Athex Media                               | 1,417.62 -  | 1,417.62        | 0.00    | 0.00%  | 1,417.62  | 1,417.62  | 1,131.49 | 1,651.72  | -9.17% <b>(</b>  |
| FTSE/Athex Travel & Leisure                    | 1,562.69 (  | E 1,642.48      | -79.79  | -4.86% | 1,551.57  | 1,643.52  | 1,520.34 | 1,962.01  | -14.60% <b>(</b> |
| FTSE/Athex Technology                          | 892.67 (    | E 895.53        | -2.86   | -0.32% | 887.56    | 904.13    | 823.39   | 1,116.72  | -1.98% <b>(</b>  |
| FTSE/Athex Telecommunications                  | 2,909.47    | E 3,038.84      | -129.37 | -4.26% | 2,876.44  | 3,038.84  | 2,744.31 | 3,526.04  | -8.09% <b>(</b>  |
| FTSE/Athex Utilities                           | 1,943.31 (  | E 1,955.38      | -12.07  | -0.62% | 1,927.63  | 1,970.86  | 1,880.85 | 2,508.45  | -2.46% <b>(</b>  |
| FTSE/Athex Health Care                         | 397.52 #    | 395.28          | 3 2.24  | 0.57%  | 390.31    | 398.27    | 256.65   | 454.42    | 54.07% #         |
| Athex All Share Index                          | 175.21 (    | E 178.19        | -2.98   | -1.67% | 175.21    | 175.21    | 172.28   | 209.09    | -7.91% <b>Œ</b>  |
| Hellenic Corporate Bond Index                  | 117.19 (    | E 117.21        | -0.02   | -0.02% |           |           | 116.16   | 118.41    | 0.21% #          |
| Hellenic Corporate Bond Price Index            | 97.44 (     | E 97.47         | -0.03   | -0.03% |           |           | 97.40    | 100.55    | -2.51% <b>(</b>  |
| N 4 FT0F#4 1400 II II I O                      |             |                 |         |        |           |           |          |           |                  |