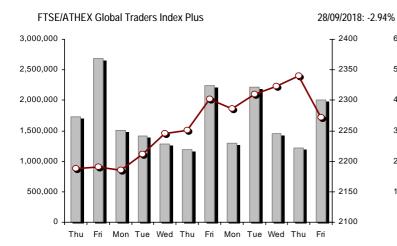

#### Athex Indices

Indices volume of transactions

Indices closing prices

| Athex Indices                                  |             |                 |         |        |           |           |          |           |                  |
|------------------------------------------------|-------------|-----------------|---------|--------|-----------|-----------|----------|-----------|------------------|
| Index name                                     | 28/09/2018  | 27/09/2018      | pts.    | %      | Min       | Max       | Year min | Year max  | Year change      |
| Athex Composite Share Price Index              | 691.69 (    | E 707.92        | -16.23  | -2.29% | 685.63    | 708.97    | 675.77   | 895.64    | -13.79% <b>G</b> |
| FTSE/Athex Large Cap                           | 1,822.33    | E 1,855.90      | -33.57  | -1.81% | 1,807.51  | 1,859.10  | 1,779.36 | 2,275.91  | -12.52% <b>(</b> |
| FTSE/Athex Mid Cap Index                       | 1,115.05 (  | E 1,124.90      | -9.85   | -0.88% | 1,108.25  | 1,137.25  | 1,096.75 | 1,417.74  | -6.94% <b>(</b>  |
| FTSE/ATHEX-CSE Banking Index                   | 437.11 (    | E 445.98        | -8.87   | -1.99% | 426.14    | 447.77    | 418.23   | 788.88    | -34.09% <b>(</b> |
| FTSE/ATHEX Global Traders Index Plus           | 2,271.24 (  | E 2,339.97      | -68.73  | -2.94% | 2,254.17  | 2,347.89  | 2,116.77 | 2,656.94  | -2.92% <b>(</b>  |
| FTSE/ATHEX Global Traders Index                | 2,087.25    | E 2,146.50      | -59.25  | -2.76% | 2,068.28  | 2,149.78  | 2,015.23 | 2,452.53  | -4.18% <b>(</b>  |
| FTSE/ATHEX Mid & Small Cap Factor-Weighted Ind | 2,339.63    | E 2,347.24      | -7.61   | -0.32% | 2,320.21  | 2,351.07  | 1,953.64 | 2,464.88  | 19.74% #         |
| ATHEX Mid & SmallCap Price Index               | 3,916.64    | E 3,938.78      | -22.14  | -0.56% | 3,901.57  | 3,962.67  | 3,459.89 | 4,442.84  | 13.12% #         |
| FTSE/Athex Market Index                        | 452.03      | E 460.19        | -8.16   | -1.77% | 448.44    | 461.10    | 441.99   | 564.78    | -12.21% <b>(</b> |
| FTSE Med Index                                 | 4,532.69    | E 4,571.32      | -38.63  | -0.85% |           |           | 3,923.92 | 4,634.00  | 4.55% #          |
| Athex Composite Index Total Return Index       | 1,093.66    | E 1,119.31      | -25.65  | -2.29% | 1,084.07  | 1,120.98  | 1,068.49 | 1,392.60  | -12.33% <b>(</b> |
| FTSE/Athex Large Cap Total Return              | 2,641.38    | E 2,690.04      | -48.66  | -1.81% |           |           | 2,589.96 | 3,277.20  | -12.50% <b>(</b> |
| FTSE/ATHEX Large Cap Net Total Return          | 796.26      | E 810.93        | -14.67  | -1.81% | 789.79    | 812.33    | 777.49   | 979.13    | -11.15% <b>Œ</b> |
| FTSE/Athex Mid Cap Total Return                | 1,376.19    | E 1,386.04      | -9.85   | -0.71% |           |           | 1,361.54 | 1,702.90  | -4.60% <b>(</b>  |
| FTSE/ATHEX-CSE Banking Total Return Index      | 411.79 (    | E 420.15        | -8.36   | -1.99% |           |           | 400.61   | 747.83    | -35.20% <b>(</b> |
| Hellenic Mid & Small Cap Index                 | 974.63      | E 994.43        | -19.80  | -1.99% | 968.50    | 997.60    | 928.14   | 1,185.73  | -5.56% <b>Q</b>  |
| FTSE/Athex Banks                               | 577.53 (    | E 589.25        | -11.72  | -1.99% | 563.04    | 591.61    | 552.59   | 1,042.30  | -34.09% <b>(</b> |
| FTSE/Athex Financial Services                  | 919.88      | <b>E</b> 933.81 | -13.93  | -1.49% | 914.47    | 941.46    | 888.17   | 1,309.27  | -18.26% <b>(</b> |
| FTSE/Athex Industrial Goods & Services         | 2,187.07    | E 2,264.57      | -77.50  | -3.42% | 2,164.74  | 2,278.84  | 1,987.35 | 2,717.62  | -2.63% <b>(</b>  |
| FTSE/Athex Retail                              | 63.98 (     | E 64.38         | -0.40   | -0.62% | 61.95     | 64.79     | 51.91    | 2,921.52  | -97.70% <b>(</b> |
| FTSE/ATHEX Real Estate                         | 3,024.94 (  | E 3,069.76      | -44.82  | -1.46% | 3,024.94  | 3,079.64  | 3,004.22 | 3,587.02  | -11.26% <b>(</b> |
| FTSE/Athex Personal & Household Goods          | 7,153.47    | E 7,265.19      | -111.72 | -1.54% | 7,047.79  | 7,274.48  | 6,851.90 | 8,843.95  | -10.59% <b>Œ</b> |
| FTSE/Athex Food & Beverage                     | 10,994.25 # | 10,794.68       | 199.57  | 1.85%  | 10,793.88 | 11,030.22 | 9,316.14 | 11,879.29 | 8.28% #          |
| FTSE/Athex Basic Resources                     | 3,392.68    | E 3,478.71      | -86.03  | -2.47% | 3,311.90  | 3,478.71  | 3,311.90 | 4,731.18  | -15.87% <b>(</b> |
| FTSE/Athex Construction & Materials            | 2,839.06    | E 2,922.53      | -83.47  | -2.86% | 2,821.90  | 2,931.15  | 2,643.74 | 3,244.17  | 0.74% #          |
| FTSE/Athex Oil & Gas                           | 5,137.04    | E 5,362.77      | -225.73 | -4.21% | 5,085.61  | 5,396.31  | 4,087.64 | 5,396.31  | 13.41% #         |
| FTSE/Athex Chemicals                           | 8,765.10    | E 8,881.32      | -116.22 | -1.31% | 8,666.33  | 8,914.24  | 8,666.33 | 12,117.06 | -23.60% <b>(</b> |
| FTSE/Athex Media                               | 1,417.62 -  | 1,417.62        | 0.00    | 0.00%  | 1,417.62  | 1,417.62  | 1,131.49 | 1,651.72  | -9.17% <b>(</b>  |
| FTSE/Athex Travel & Leisure                    | 1,562.69 (  | E 1,642.48      | -79.79  | -4.86% | 1,551.57  | 1,643.52  | 1,520.34 | 1,962.01  | -14.60% <b>(</b> |
| FTSE/Athex Technology                          | 892.67 (    | E 895.53        | -2.86   | -0.32% | 887.56    | 904.13    | 823.39   | 1,116.72  | -1.98% <b>(</b>  |
| FTSE/Athex Telecommunications                  | 2,909.47    | E 3,038.84      | -129.37 | -4.26% | 2,876.44  | 3,038.84  | 2,744.31 | 3,526.04  | -8.09% <b>(</b>  |
| FTSE/Athex Utilities                           | 1,943.31 (  | E 1,955.38      | -12.07  | -0.62% | 1,927.63  | 1,970.86  | 1,880.85 | 2,508.45  | -2.46% <b>(</b>  |
| FTSE/Athex Health Care                         | 397.52 #    | 395.28          | 3 2.24  | 0.57%  | 390.31    | 398.27    | 256.65   | 454.42    | 54.07% #         |
| Athex All Share Index                          | 175.21 (    | E 178.19        | -2.98   | -1.67% | 175.21    | 175.21    | 172.28   | 209.09    | -7.91% <b>Œ</b>  |
| Hellenic Corporate Bond Index                  | 117.19 (    | E 117.21        | -0.02   | -0.02% |           |           | 116.16   | 118.41    | 0.21% #          |
| Hellenic Corporate Bond Price Index            | 97.44 (     | E 97.47         | -0.03   | -0.03% |           |           | 97.40    | 100.55    | -2.51% <b>(</b>  |
| N 4 FT0F#4 1400 II II I O                      |             |                 |         |        |           |           |          |           |                  |