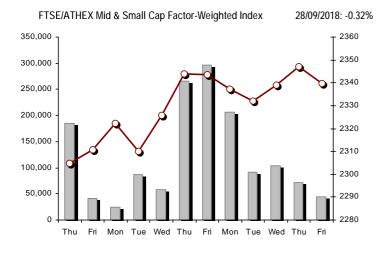

| Athex Indices                                  |             |                 |         |        |           |           |          |           |                  |
|------------------------------------------------|-------------|-----------------|---------|--------|-----------|-----------|----------|-----------|------------------|
| Index name                                     | 28/09/2018  | 27/09/2018      | pts.    | %      | Min       | Max       | Year min | Year max  | Year change      |
| Athex Composite Share Price Index              | 691.69 (    | E 707.92        | -16.23  | -2.29% | 685.63    | 708.97    | 675.77   | 895.64    | -13.79% <b>G</b> |
| FTSE/Athex Large Cap                           | 1,822.33    | E 1,855.90      | -33.57  | -1.81% | 1,807.51  | 1,859.10  | 1,779.36 | 2,275.91  | -12.52% <b>(</b> |
| FTSE/Athex Mid Cap Index                       | 1,115.05 (  | E 1,124.90      | -9.85   | -0.88% | 1,108.25  | 1,137.25  | 1,096.75 | 1,417.74  | -6.94% <b>(</b>  |
| FTSE/ATHEX-CSE Banking Index                   | 437.11 (    | E 445.98        | -8.87   | -1.99% | 426.14    | 447.77    | 418.23   | 788.88    | -34.09% <b>(</b> |
| FTSE/ATHEX Global Traders Index Plus           | 2,271.24 (  | E 2,339.97      | -68.73  | -2.94% | 2,254.17  | 2,347.89  | 2,116.77 | 2,656.94  | -2.92% <b>(</b>  |
| FTSE/ATHEX Global Traders Index                | 2,087.25    | E 2,146.50      | -59.25  | -2.76% | 2,068.28  | 2,149.78  | 2,015.23 | 2,452.53  | -4.18% <b>(</b>  |
| FTSE/ATHEX Mid & Small Cap Factor-Weighted Ind | 2,339.63    | E 2,347.24      | -7.61   | -0.32% | 2,320.21  | 2,351.07  | 1,953.64 | 2,464.88  | 19.74% #         |
| ATHEX Mid & SmallCap Price Index               | 3,916.64    | E 3,938.78      | -22.14  | -0.56% | 3,901.57  | 3,962.67  | 3,459.89 | 4,442.84  | 13.12% #         |
| FTSE/Athex Market Index                        | 452.03      | E 460.19        | -8.16   | -1.77% | 448.44    | 461.10    | 441.99   | 564.78    | -12.21% <b>(</b> |
| FTSE Med Index                                 | 4,532.69    | E 4,571.32      | -38.63  | -0.85% |           |           | 3,923.92 | 4,634.00  | 4.55% #          |
| Athex Composite Index Total Return Index       | 1,093.66    | E 1,119.31      | -25.65  | -2.29% | 1,084.07  | 1,120.98  | 1,068.49 | 1,392.60  | -12.33% <b>(</b> |
| FTSE/Athex Large Cap Total Return              | 2,641.38    | E 2,690.04      | -48.66  | -1.81% |           |           | 2,589.96 | 3,277.20  | -12.50% <b>(</b> |
| FTSE/ATHEX Large Cap Net Total Return          | 796.26      | E 810.93        | -14.67  | -1.81% | 789.79    | 812.33    | 777.49   | 979.13    | -11.15% <b>Œ</b> |
| FTSE/Athex Mid Cap Total Return                | 1,376.19    | E 1,386.04      | -9.85   | -0.71% |           |           | 1,361.54 | 1,702.90  | -4.60% <b>(</b>  |
| FTSE/ATHEX-CSE Banking Total Return Index      | 411.79 (    | E 420.15        | -8.36   | -1.99% |           |           | 400.61   | 747.83    | -35.20% <b>(</b> |
| Hellenic Mid & Small Cap Index                 | 974.63      | E 994.43        | -19.80  | -1.99% | 968.50    | 997.60    | 928.14   | 1,185.73  | -5.56% <b>Q</b>  |
| FTSE/Athex Banks                               | 577.53 (    | E 589.25        | -11.72  | -1.99% | 563.04    | 591.61    | 552.59   | 1,042.30  | -34.09% <b>(</b> |
| FTSE/Athex Financial Services                  | 919.88      | <b>E</b> 933.81 | -13.93  | -1.49% | 914.47    | 941.46    | 888.17   | 1,309.27  | -18.26% <b>(</b> |
| FTSE/Athex Industrial Goods & Services         | 2,187.07    | E 2,264.57      | -77.50  | -3.42% | 2,164.74  | 2,278.84  | 1,987.35 | 2,717.62  | -2.63% <b>(</b>  |
| FTSE/Athex Retail                              | 63.98 (     | E 64.38         | -0.40   | -0.62% | 61.95     | 64.79     | 51.91    | 2,921.52  | -97.70% <b>(</b> |
| FTSE/ATHEX Real Estate                         | 3,024.94 (  | E 3,069.76      | -44.82  | -1.46% | 3,024.94  | 3,079.64  | 3,004.22 | 3,587.02  | -11.26% <b>(</b> |
| FTSE/Athex Personal & Household Goods          | 7,153.47    | E 7,265.19      | -111.72 | -1.54% | 7,047.79  | 7,274.48  | 6,851.90 | 8,843.95  | -10.59% <b>Œ</b> |
| FTSE/Athex Food & Beverage                     | 10,994.25 # | 10,794.68       | 199.57  | 1.85%  | 10,793.88 | 11,030.22 | 9,316.14 | 11,879.29 | 8.28% #          |
| FTSE/Athex Basic Resources                     | 3,392.68    | E 3,478.71      | -86.03  | -2.47% | 3,311.90  | 3,478.71  | 3,311.90 | 4,731.18  | -15.87% <b>(</b> |
| FTSE/Athex Construction & Materials            | 2,839.06    | E 2,922.53      | -83.47  | -2.86% | 2,821.90  | 2,931.15  | 2,643.74 | 3,244.17  | 0.74% #          |
| FTSE/Athex Oil & Gas                           | 5,137.04    | E 5,362.77      | -225.73 | -4.21% | 5,085.61  | 5,396.31  | 4,087.64 | 5,396.31  | 13.41% #         |
| FTSE/Athex Chemicals                           | 8,765.10    | E 8,881.32      | -116.22 | -1.31% | 8,666.33  | 8,914.24  | 8,666.33 | 12,117.06 | -23.60% <b>(</b> |
| FTSE/Athex Media                               | 1,417.62 -  | 1,417.62        | 0.00    | 0.00%  | 1,417.62  | 1,417.62  | 1,131.49 | 1,651.72  | -9.17% <b>(</b>  |
| FTSE/Athex Travel & Leisure                    | 1,562.69 (  | E 1,642.48      | -79.79  | -4.86% | 1,551.57  | 1,643.52  | 1,520.34 | 1,962.01  | -14.60% <b>(</b> |
| FTSE/Athex Technology                          | 892.67 (    | E 895.53        | -2.86   | -0.32% | 887.56    | 904.13    | 823.39   | 1,116.72  | -1.98% <b>(</b>  |
| FTSE/Athex Telecommunications                  | 2,909.47    | E 3,038.84      | -129.37 | -4.26% | 2,876.44  | 3,038.84  | 2,744.31 | 3,526.04  | -8.09% <b>(</b>  |
| FTSE/Athex Utilities                           | 1,943.31 (  | E 1,955.38      | -12.07  | -0.62% | 1,927.63  | 1,970.86  | 1,880.85 | 2,508.45  | -2.46% <b>(</b>  |
| FTSE/Athex Health Care                         | 397.52 #    | 395.28          | 3 2.24  | 0.57%  | 390.31    | 398.27    | 256.65   | 454.42    | 54.07% #         |
| Athex All Share Index                          | 175.21 (    | E 178.19        | -2.98   | -1.67% | 175.21    | 175.21    | 172.28   | 209.09    | -7.91% <b>Œ</b>  |
| Hellenic Corporate Bond Index                  | 117.19 (    | E 117.21        | -0.02   | -0.02% |           |           | 116.16   | 118.41    | 0.21% #          |
| Hellenic Corporate Bond Price Index            | 97.44 (     | E 97.47         | -0.03   | -0.03% |           |           | 97.40    | 100.55    | -2.51% <b>(</b>  |
| N 4 FT0F#4 1400 II II I O                      |             |                 |         |        |           |           |          |           |                  |

#### Athex Indices

Indices volume of transactions

Indices closing prices