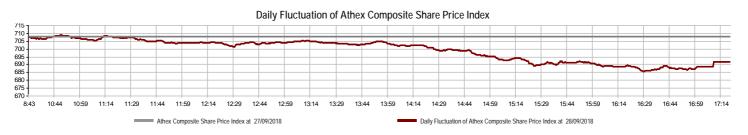

| Athex Indices                                  |             |                 |         |        |           |           |          |           |                  |
|------------------------------------------------|-------------|-----------------|---------|--------|-----------|-----------|----------|-----------|------------------|
| Index name                                     | 28/09/2018  | 27/09/2018      | pts.    | %      | Min       | Max       | Year min | Year max  | Year change      |
| Athex Composite Share Price Index              | 691.69 (    | E 707.92        | -16.23  | -2.29% | 685.63    | 708.97    | 675.77   | 895.64    | -13.79% <b>G</b> |
| FTSE/Athex Large Cap                           | 1,822.33    | E 1,855.90      | -33.57  | -1.81% | 1,807.51  | 1,859.10  | 1,779.36 | 2,275.91  | -12.52% <b>(</b> |
| FTSE/Athex Mid Cap Index                       | 1,115.05 (  | E 1,124.90      | -9.85   | -0.88% | 1,108.25  | 1,137.25  | 1,096.75 | 1,417.74  | -6.94% <b>(</b>  |
| FTSE/ATHEX-CSE Banking Index                   | 437.11 (    | E 445.98        | -8.87   | -1.99% | 426.14    | 447.77    | 418.23   | 788.88    | -34.09% <b>(</b> |
| FTSE/ATHEX Global Traders Index Plus           | 2,271.24 (  | E 2,339.97      | -68.73  | -2.94% | 2,254.17  | 2,347.89  | 2,116.77 | 2,656.94  | -2.92% <b>(</b>  |
| FTSE/ATHEX Global Traders Index                | 2,087.25    | E 2,146.50      | -59.25  | -2.76% | 2,068.28  | 2,149.78  | 2,015.23 | 2,452.53  | -4.18% <b>(</b>  |
| FTSE/ATHEX Mid & Small Cap Factor-Weighted Ind | 2,339.63    | E 2,347.24      | -7.61   | -0.32% | 2,320.21  | 2,351.07  | 1,953.64 | 2,464.88  | 19.74% #         |
| ATHEX Mid & SmallCap Price Index               | 3,916.64    | E 3,938.78      | -22.14  | -0.56% | 3,901.57  | 3,962.67  | 3,459.89 | 4,442.84  | 13.12% #         |
| FTSE/Athex Market Index                        | 452.03      | E 460.19        | -8.16   | -1.77% | 448.44    | 461.10    | 441.99   | 564.78    | -12.21% <b>(</b> |
| FTSE Med Index                                 | 4,532.69    | E 4,571.32      | -38.63  | -0.85% |           |           | 3,923.92 | 4,634.00  | 4.55% #          |
| Athex Composite Index Total Return Index       | 1,093.66    | E 1,119.31      | -25.65  | -2.29% | 1,084.07  | 1,120.98  | 1,068.49 | 1,392.60  | -12.33% <b>(</b> |
| FTSE/Athex Large Cap Total Return              | 2,641.38    | E 2,690.04      | -48.66  | -1.81% |           |           | 2,589.96 | 3,277.20  | -12.50% <b>(</b> |
| FTSE/ATHEX Large Cap Net Total Return          | 796.26      | E 810.93        | -14.67  | -1.81% | 789.79    | 812.33    | 777.49   | 979.13    | -11.15% <b>Œ</b> |
| FTSE/Athex Mid Cap Total Return                | 1,376.19    | E 1,386.04      | -9.85   | -0.71% |           |           | 1,361.54 | 1,702.90  | -4.60% <b>(</b>  |
| FTSE/ATHEX-CSE Banking Total Return Index      | 411.79 (    | E 420.15        | -8.36   | -1.99% |           |           | 400.61   | 747.83    | -35.20% <b>(</b> |
| Hellenic Mid & Small Cap Index                 | 974.63      | E 994.43        | -19.80  | -1.99% | 968.50    | 997.60    | 928.14   | 1,185.73  | -5.56% <b>Q</b>  |
| FTSE/Athex Banks                               | 577.53 (    | E 589.25        | -11.72  | -1.99% | 563.04    | 591.61    | 552.59   | 1,042.30  | -34.09% <b>(</b> |
| FTSE/Athex Financial Services                  | 919.88      | <b>E</b> 933.81 | -13.93  | -1.49% | 914.47    | 941.46    | 888.17   | 1,309.27  | -18.26% <b>(</b> |
| FTSE/Athex Industrial Goods & Services         | 2,187.07    | E 2,264.57      | -77.50  | -3.42% | 2,164.74  | 2,278.84  | 1,987.35 | 2,717.62  | -2.63% <b>(</b>  |
| FTSE/Athex Retail                              | 63.98 (     | E 64.38         | -0.40   | -0.62% | 61.95     | 64.79     | 51.91    | 2,921.52  | -97.70% <b>(</b> |
| FTSE/ATHEX Real Estate                         | 3,024.94 (  | E 3,069.76      | -44.82  | -1.46% | 3,024.94  | 3,079.64  | 3,004.22 | 3,587.02  | -11.26% <b>(</b> |
| FTSE/Athex Personal & Household Goods          | 7,153.47    | E 7,265.19      | -111.72 | -1.54% | 7,047.79  | 7,274.48  | 6,851.90 | 8,843.95  | -10.59% <b>Œ</b> |
| FTSE/Athex Food & Beverage                     | 10,994.25 # | 10,794.68       | 199.57  | 1.85%  | 10,793.88 | 11,030.22 | 9,316.14 | 11,879.29 | 8.28% #          |
| FTSE/Athex Basic Resources                     | 3,392.68    | E 3,478.71      | -86.03  | -2.47% | 3,311.90  | 3,478.71  | 3,311.90 | 4,731.18  | -15.87% <b>(</b> |
| FTSE/Athex Construction & Materials            | 2,839.06    | E 2,922.53      | -83.47  | -2.86% | 2,821.90  | 2,931.15  | 2,643.74 | 3,244.17  | 0.74% #          |
| FTSE/Athex Oil & Gas                           | 5,137.04    | E 5,362.77      | -225.73 | -4.21% | 5,085.61  | 5,396.31  | 4,087.64 | 5,396.31  | 13.41% #         |
| FTSE/Athex Chemicals                           | 8,765.10    | E 8,881.32      | -116.22 | -1.31% | 8,666.33  | 8,914.24  | 8,666.33 | 12,117.06 | -23.60% <b>(</b> |
| FTSE/Athex Media                               | 1,417.62 -  | 1,417.62        | 0.00    | 0.00%  | 1,417.62  | 1,417.62  | 1,131.49 | 1,651.72  | -9.17% <b>(</b>  |
| FTSE/Athex Travel & Leisure                    | 1,562.69 (  | E 1,642.48      | -79.79  | -4.86% | 1,551.57  | 1,643.52  | 1,520.34 | 1,962.01  | -14.60% <b>(</b> |
| FTSE/Athex Technology                          | 892.67 (    | E 895.53        | -2.86   | -0.32% | 887.56    | 904.13    | 823.39   | 1,116.72  | -1.98% <b>(</b>  |
| FTSE/Athex Telecommunications                  | 2,909.47    | E 3,038.84      | -129.37 | -4.26% | 2,876.44  | 3,038.84  | 2,744.31 | 3,526.04  | -8.09% <b>(</b>  |
| FTSE/Athex Utilities                           | 1,943.31 (  | E 1,955.38      | -12.07  | -0.62% | 1,927.63  | 1,970.86  | 1,880.85 | 2,508.45  | -2.46% <b>(</b>  |
| FTSE/Athex Health Care                         | 397.52 #    | 395.28          | 3 2.24  | 0.57%  | 390.31    | 398.27    | 256.65   | 454.42    | 54.07% #         |
| Athex All Share Index                          | 175.21 (    | E 178.19        | -2.98   | -1.67% | 175.21    | 175.21    | 172.28   | 209.09    | -7.91% <b>Œ</b>  |
| Hellenic Corporate Bond Index                  | 117.19 (    | E 117.21        | -0.02   | -0.02% |           |           | 116.16   | 118.41    | 0.21% #          |
| Hellenic Corporate Bond Price Index            | 97.44 (     | E 97.47         | -0.03   | -0.03% |           |           | 97.40    | 100.55    | -2.51% <b>(</b>  |
| N 4 FT0F#4 1400 II II I O                      |             |                 |         |        |           |           |          |           |                  |