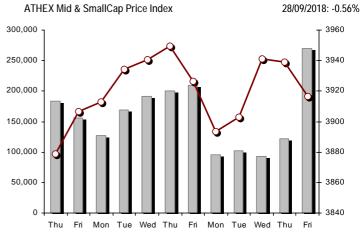

| Athex Indices                                  |             |                 |         |        |           |           |          |           |                  |
|------------------------------------------------|-------------|-----------------|---------|--------|-----------|-----------|----------|-----------|------------------|
| Index name                                     | 28/09/2018  | 27/09/2018      | pts.    | %      | Min       | Max       | Year min | Year max  | Year change      |
| Athex Composite Share Price Index              | 691.69 (    | E 707.92        | -16.23  | -2.29% | 685.63    | 708.97    | 675.77   | 895.64    | -13.79% <b>G</b> |
| FTSE/Athex Large Cap                           | 1,822.33    | E 1,855.90      | -33.57  | -1.81% | 1,807.51  | 1,859.10  | 1,779.36 | 2,275.91  | -12.52% <b>(</b> |
| FTSE/Athex Mid Cap Index                       | 1,115.05 (  | E 1,124.90      | -9.85   | -0.88% | 1,108.25  | 1,137.25  | 1,096.75 | 1,417.74  | -6.94% <b>(</b>  |
| FTSE/ATHEX-CSE Banking Index                   | 437.11 (    | E 445.98        | -8.87   | -1.99% | 426.14    | 447.77    | 418.23   | 788.88    | -34.09% <b>(</b> |
| FTSE/ATHEX Global Traders Index Plus           | 2,271.24 (  | E 2,339.97      | -68.73  | -2.94% | 2,254.17  | 2,347.89  | 2,116.77 | 2,656.94  | -2.92% <b>(</b>  |
| FTSE/ATHEX Global Traders Index                | 2,087.25    | E 2,146.50      | -59.25  | -2.76% | 2,068.28  | 2,149.78  | 2,015.23 | 2,452.53  | -4.18% <b>(</b>  |
| FTSE/ATHEX Mid & Small Cap Factor-Weighted Ind | 2,339.63    | E 2,347.24      | -7.61   | -0.32% | 2,320.21  | 2,351.07  | 1,953.64 | 2,464.88  | 19.74% #         |
| ATHEX Mid & SmallCap Price Index               | 3,916.64    | E 3,938.78      | -22.14  | -0.56% | 3,901.57  | 3,962.67  | 3,459.89 | 4,442.84  | 13.12% #         |
| FTSE/Athex Market Index                        | 452.03      | E 460.19        | -8.16   | -1.77% | 448.44    | 461.10    | 441.99   | 564.78    | -12.21% <b>(</b> |
| FTSE Med Index                                 | 4,532.69    | E 4,571.32      | -38.63  | -0.85% |           |           | 3,923.92 | 4,634.00  | 4.55% #          |
| Athex Composite Index Total Return Index       | 1,093.66    | E 1,119.31      | -25.65  | -2.29% | 1,084.07  | 1,120.98  | 1,068.49 | 1,392.60  | -12.33% <b>(</b> |
| FTSE/Athex Large Cap Total Return              | 2,641.38    | E 2,690.04      | -48.66  | -1.81% |           |           | 2,589.96 | 3,277.20  | -12.50% <b>(</b> |
| FTSE/ATHEX Large Cap Net Total Return          | 796.26      | E 810.93        | -14.67  | -1.81% | 789.79    | 812.33    | 777.49   | 979.13    | -11.15% <b>Œ</b> |
| FTSE/Athex Mid Cap Total Return                | 1,376.19    | E 1,386.04      | -9.85   | -0.71% |           |           | 1,361.54 | 1,702.90  | -4.60% <b>(</b>  |
| FTSE/ATHEX-CSE Banking Total Return Index      | 411.79 (    | E 420.15        | -8.36   | -1.99% |           |           | 400.61   | 747.83    | -35.20% <b>(</b> |
| Hellenic Mid & Small Cap Index                 | 974.63      | E 994.43        | -19.80  | -1.99% | 968.50    | 997.60    | 928.14   | 1,185.73  | -5.56% <b>Q</b>  |
| FTSE/Athex Banks                               | 577.53 (    | E 589.25        | -11.72  | -1.99% | 563.04    | 591.61    | 552.59   | 1,042.30  | -34.09% <b>(</b> |
| FTSE/Athex Financial Services                  | 919.88      | <b>E</b> 933.81 | -13.93  | -1.49% | 914.47    | 941.46    | 888.17   | 1,309.27  | -18.26% <b>(</b> |
| FTSE/Athex Industrial Goods & Services         | 2,187.07    | E 2,264.57      | -77.50  | -3.42% | 2,164.74  | 2,278.84  | 1,987.35 | 2,717.62  | -2.63% <b>(</b>  |
| FTSE/Athex Retail                              | 63.98 (     | E 64.38         | -0.40   | -0.62% | 61.95     | 64.79     | 51.91    | 2,921.52  | -97.70% <b>(</b> |
| FTSE/ATHEX Real Estate                         | 3,024.94 (  | E 3,069.76      | -44.82  | -1.46% | 3,024.94  | 3,079.64  | 3,004.22 | 3,587.02  | -11.26% <b>(</b> |
| FTSE/Athex Personal & Household Goods          | 7,153.47    | E 7,265.19      | -111.72 | -1.54% | 7,047.79  | 7,274.48  | 6,851.90 | 8,843.95  | -10.59% <b>Œ</b> |
| FTSE/Athex Food & Beverage                     | 10,994.25 # | 10,794.68       | 199.57  | 1.85%  | 10,793.88 | 11,030.22 | 9,316.14 | 11,879.29 | 8.28% #          |
| FTSE/Athex Basic Resources                     | 3,392.68    | E 3,478.71      | -86.03  | -2.47% | 3,311.90  | 3,478.71  | 3,311.90 | 4,731.18  | -15.87% <b>(</b> |
| FTSE/Athex Construction & Materials            | 2,839.06    | E 2,922.53      | -83.47  | -2.86% | 2,821.90  | 2,931.15  | 2,643.74 | 3,244.17  | 0.74% #          |
| FTSE/Athex Oil & Gas                           | 5,137.04    | E 5,362.77      | -225.73 | -4.21% | 5,085.61  | 5,396.31  | 4,087.64 | 5,396.31  | 13.41% #         |
| FTSE/Athex Chemicals                           | 8,765.10    | E 8,881.32      | -116.22 | -1.31% | 8,666.33  | 8,914.24  | 8,666.33 | 12,117.06 | -23.60% <b>(</b> |
| FTSE/Athex Media                               | 1,417.62 -  | 1,417.62        | 0.00    | 0.00%  | 1,417.62  | 1,417.62  | 1,131.49 | 1,651.72  | -9.17% <b>(</b>  |
| FTSE/Athex Travel & Leisure                    | 1,562.69 (  | E 1,642.48      | -79.79  | -4.86% | 1,551.57  | 1,643.52  | 1,520.34 | 1,962.01  | -14.60% <b>(</b> |
| FTSE/Athex Technology                          | 892.67 (    | E 895.53        | -2.86   | -0.32% | 887.56    | 904.13    | 823.39   | 1,116.72  | -1.98% <b>(</b>  |
| FTSE/Athex Telecommunications                  | 2,909.47    | E 3,038.84      | -129.37 | -4.26% | 2,876.44  | 3,038.84  | 2,744.31 | 3,526.04  | -8.09% <b>(</b>  |
| FTSE/Athex Utilities                           | 1,943.31 (  | E 1,955.38      | -12.07  | -0.62% | 1,927.63  | 1,970.86  | 1,880.85 | 2,508.45  | -2.46% <b>(</b>  |
| FTSE/Athex Health Care                         | 397.52 #    | 395.28          | 3 2.24  | 0.57%  | 390.31    | 398.27    | 256.65   | 454.42    | 54.07% #         |
| Athex All Share Index                          | 175.21 (    | E 178.19        | -2.98   | -1.67% | 175.21    | 175.21    | 172.28   | 209.09    | -7.91% <b>Œ</b>  |
| Hellenic Corporate Bond Index                  | 117.19 (    | E 117.21        | -0.02   | -0.02% |           |           | 116.16   | 118.41    | 0.21% #          |
| Hellenic Corporate Bond Price Index            | 97.44 (     | E 97.47         | -0.03   | -0.03% |           |           | 97.40    | 100.55    | -2.51% <b>(</b>  |
| N 4 FT0F#4 1400 II II I O                      |             |                 |         |        |           |           |          |           |                  |

#### Athex Indices

Indices volume of transactions

Indices closing prices