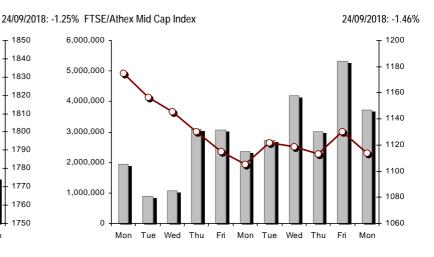

| Athex Indices                                  |             |            |         |        |           |           |          |           |             |
|------------------------------------------------|-------------|------------|---------|--------|-----------|-----------|----------|-----------|-------------|
| Index name                                     | 24/09/2018  | 21/09/2018 | pts.    | %      | Min       | Мах       | Year min | Year max  | Year change |
| Athex Composite Share Price Index              | 689.96 Œ    | 698.74     | -8.78   | -1.26% | 686.99    | 698.74    | 675.77   | 895.64    | -14.01% Œ   |
| FTSE/Athex Large Cap                           | 1,809.14 Œ  | 1,832.11   | -22.97  | -1.25% | 1,801.12  | 1,832.11  | 1,779.36 | 2,275.91  | -13.16% Œ   |
| FTSE/Athex Mid Cap Index                       | 1,113.78 Œ  | 1,130.30   | -16.52  | -1.46% | 1,110.93  | 1,130.30  | 1,096.75 | 1,417.74  | -7.05% Œ    |
| FTSE/ATHEX-CSE Banking Index                   | 427.84 Œ    | 444.19     | -16.35  | -3.68% | 422.97    | 444.19    | 418.23   | 788.88    | -35.48% Œ   |
| FTSE/ATHEX Global Traders Index Plus           | 2,286.68 Œ  | 2,301.34   | -14.66  | -0.64% | 2,275.21  | 2,301.34  | 2,116.77 | 2,656.94  | -2.26% Œ    |
| FTSE/ATHEX Global Traders Index                | 2,095.40 Œ  | 2,109.42   | -14.02  | -0.66% | 2,084.22  | 2,109.42  | 2,015.23 | 2,452.53  | -3.81% Œ    |
| FTSE/ATHEX Mid & Small Cap Factor-Weighted Ind | 2,337.25 Œ  | 2,343.41   | -6.16   | -0.26% | 2,325.65  | 2,347.96  | 1,953.64 | 2,464.88  | 19.62% #    |
| ATHEX Mid & SmallCap Price Index               | 3,893.21 Œ  | 3,926.60   | -33.39  | -0.85% | 3,872.81  | 3,926.60  | 3,459.89 | 4,442.84  | 12.45% #    |
| FTSE/Athex Market Index                        | 448.89 Œ    | 454.61     | -5.72   | -1.26% | 447.09    | 454.61    | 441.99   | 564.78    | -12.82% Œ   |
| FTSE Med Index                                 | 4,628.78 #  | 4,610.02   | 18.76   | 0.41%  |           |           | 3,923.92 | 4,634.00  | 6.77% #     |
| Athex Composite Index Total Return Index       | 1,090.93 Œ  | 1,104.79   | -13.86  | -1.25% | 1,086.22  | 1,104.79  | 1,068.49 | 1,392.60  | -12.55% Œ   |
| FTSE/Athex Large Cap Total Return              | 2,622.26 Œ  | 2,655.56   | -33.30  | -1.25% |           |           | 2,589.96 | 3,277.20  | -13.13% Œ   |
| FTSE/ATHEX Large Cap Net Total Return          | 790.50 Œ    | 800.54     | -10.04  | -1.25% | 786.99    | 800.54    | 777.49   | 979.13    | -11.79% Œ   |
| FTSE/Athex Mid Cap Total Return                | 1,372.34 Œ  | 1,392.69   | -20.35  | -1.46% |           |           | 1,361.54 | 1,702.90  | -4.87% Œ    |
| FTSE/ATHEX-CSE Banking Total Return Index      | 403.05 Œ    | 418.46     | -15.41  | -3.68% |           |           | 400.61   | 747.83    | -36.57% Œ   |
| Hellenic Mid & Small Cap Index                 | 974.37 Œ    | 982.91     | -8.54   | -0.87% | 970.97    | 982.91    | 928.14   | 1,185.73  | -5.59% Œ    |
| FTSE/Athex Banks                               | 565.28 Œ    | 586.89     | -21.61  | -3.68% | 558.85    | 586.89    | 552.59   | 1,042.30  | -35.48% Œ   |
| FTSE/Athex Financial Services                  | 920.96 Œ    | 926.17     | -5.21   | -0.56% | 918.16    | 935.35    | 888.17   | 1,309.27  | -18.17% Œ   |
| FTSE/Athex Industrial Goods & Services         | 2,170.83 Œ  | 2,209.24   | -38.41  | -1.74% | 2,169.78  | 2,209.24  | 1,987.35 | 2,717.62  | -3.35% Œ    |
| FTSE/Athex Retail                              | 64.21 #     | 63.80      | 0.41    | 0.64%  | 61.37     | 64.21     | 51.91    | 2,921.52  | -97.69% Œ   |
| FTSE/ATHEX Real Estate                         | 3,041.84 Œ  | 3,083.48   | -41.64  | -1.35% | 3,041.84  | 3,101.24  | 3,004.22 | 3,587.02  | -10.76% Œ   |
| FTSE/Athex Personal & Household Goods          | 6,909.75 Œ  | 7,075.76   | -166.01 | -2.35% | 6,851.90  | 7,077.85  | 6,851.90 | 8,843.95  | -13.63% Œ   |
| FTSE/Athex Food & Beverage                     | 10,690.46 Œ | 10,785.97  | -95.51  | -0.89% | 10,657.33 | 10,794.82 | 9,316.14 | 11,879.29 | 5.29% #     |
| FTSE/Athex Basic Resources                     | 3,517.30 Œ  | 3,542.04   | -24.74  | -0.70% | 3,396.20  | 3,542.04  | 3,396.20 | 4,731.18  | -12.77% Œ   |
| FTSE/Athex Construction & Materials            | 2,836.17 Œ  | 2,894.68   | -58.51  | -2.02% | 2,826.34  | 2,894.68  | 2,643.74 | 3,244.17  | 0.64% #     |
| FTSE/Athex Oil & Gas                           | 5,314.72 #  | 5,175.58   | 139.14  | 2.69%  | 5,159.94  | 5,314.72  | 4,087.64 | 5,314.72  | 17.33% #    |
| FTSE/Athex Chemicals                           | 8,875.55 Œ  | 9,096.30   | -220.75 | -2.43% | 8,827.15  | 9,096.30  | 8,827.15 | 12,117.06 | -22.64% Œ   |
| FTSE/Athex Media                               | 1,417.62 ¬  | 1,417.62   | 0.00    | 0.00%  | 1,417.62  | 1,417.62  | 1,131.49 | 1,651.72  | -9.17% Œ    |
| FTSE/Athex Travel & Leisure                    | 1,613.94 Œ  | 1,624.42   | -10.48  | -0.65% | 1,602.78  | 1,631.86  | 1,520.34 | 1,962.01  | -11.79% Œ   |
| FTSE/Athex Technology                          | 897.11 Œ    | 898.05     | -0.94   | -0.10% | 885.26    | 898.05    | 823.39   | 1,116.72  | -1.50% Œ    |
| FTSE/Athex Telecommunications                  | 2,953.51 #  | 2,945.25   | 8.26    | 0.28%  | 2,892.95  | 2,972.78  | 2,744.31 | 3,526.04  | -6.70% Œ    |
| FTSE/Athex Utilities                           | 1,925.58 Œ  | 1,957.50   | -31.92  | -1.63% | 1,912.15  | 1,957.50  | 1,880.85 | 2,508.45  | -3.35% Œ    |
| FTSE/Athex Health Care                         | 395.62 #    | 384.33     | 11.29   | 2.94%  | 384.33    | 395.62    | 256.65   | 454.42    | 53.33% #    |
| Athex All Share Index                          | 174.49 Œ    | 176.12     | -1.64   | -0.93% | 174.49    | 174.49    | 172.28   | 209.09    | -8.29% Œ    |
| Hellenic Corporate Bond Index                  | 117.21 #    | 117.16     | 0.04    | 0.04%  |           |           | 116.16   | 118.41    | 0.22% #     |
| Hellenic Corporate Bond Price Index            | 97.51 #     | 97.49      | 0.03    | 0.03%  |           |           | 97.40    | 100.55    | -2.44% Œ    |
|                                                |             |            |         |        |           |           |          |           |             |

# Athex Indices

FTSE/ATHEX Global Traders Index Plus

FTSE/ATHEX Mid & Small Cap Factor-Weighted Index

24/09/2018: -0.26%

Indices volume of transactions

24/09/2018: -0.64% FTSE/ATHEX Global Traders Index

24/09/2018: -0.66%

Indices closing prices

Section 1: Statistical Figures of Securities, Derivatives and Lending