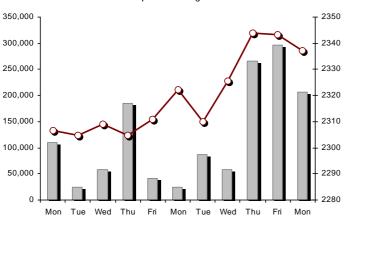

| Athex Indices                                  |             |            |         |        |           |           |          |           |             |
|------------------------------------------------|-------------|------------|---------|--------|-----------|-----------|----------|-----------|-------------|
| Index name                                     | 24/09/2018  | 21/09/2018 | pts.    | %      | Min       | Мах       | Year min | Year max  | Year change |
| Athex Composite Share Price Index              | 689.96 Œ    | 698.74     | -8.78   | -1.26% | 686.99    | 698.74    | 675.77   | 895.64    | -14.01% Œ   |
| FTSE/Athex Large Cap                           | 1,809.14 Œ  | 1,832.11   | -22.97  | -1.25% | 1,801.12  | 1,832.11  | 1,779.36 | 2,275.91  | -13.16% Œ   |
| FTSE/Athex Mid Cap Index                       | 1,113.78 Œ  | 1,130.30   | -16.52  | -1.46% | 1,110.93  | 1,130.30  | 1,096.75 | 1,417.74  | -7.05% Œ    |
| FTSE/ATHEX-CSE Banking Index                   | 427.84 Œ    | 444.19     | -16.35  | -3.68% | 422.97    | 444.19    | 418.23   | 788.88    | -35.48% Œ   |
| FTSE/ATHEX Global Traders Index Plus           | 2,286.68 Œ  | 2,301.34   | -14.66  | -0.64% | 2,275.21  | 2,301.34  | 2,116.77 | 2,656.94  | -2.26% Œ    |
| FTSE/ATHEX Global Traders Index                | 2,095.40 Œ  | 2,109.42   | -14.02  | -0.66% | 2,084.22  | 2,109.42  | 2,015.23 | 2,452.53  | -3.81% Œ    |
| FTSE/ATHEX Mid & Small Cap Factor-Weighted Ind | 2,337.25 Œ  | 2,343.41   | -6.16   | -0.26% | 2,325.65  | 2,347.96  | 1,953.64 | 2,464.88  | 19.62% #    |
| ATHEX Mid & SmallCap Price Index               | 3,893.21 Œ  | 3,926.60   | -33.39  | -0.85% | 3,872.81  | 3,926.60  | 3,459.89 | 4,442.84  | 12.45% #    |
| FTSE/Athex Market Index                        | 448.89 Œ    | 454.61     | -5.72   | -1.26% | 447.09    | 454.61    | 441.99   | 564.78    | -12.82% Œ   |
| FTSE Med Index                                 | 4,628.78 #  | 4,610.02   | 18.76   | 0.41%  |           |           | 3,923.92 | 4,634.00  | 6.77% #     |
| Athex Composite Index Total Return Index       | 1,090.93 Œ  | 1,104.79   | -13.86  | -1.25% | 1,086.22  | 1,104.79  | 1,068.49 | 1,392.60  | -12.55% Œ   |
| FTSE/Athex Large Cap Total Return              | 2,622.26 Œ  | 2,655.56   | -33.30  | -1.25% |           |           | 2,589.96 | 3,277.20  | -13.13% Œ   |
| FTSE/ATHEX Large Cap Net Total Return          | 790.50 Œ    | 800.54     | -10.04  | -1.25% | 786.99    | 800.54    | 777.49   | 979.13    | -11.79% Œ   |
| FTSE/Athex Mid Cap Total Return                | 1,372.34 Œ  | 1,392.69   | -20.35  | -1.46% |           |           | 1,361.54 | 1,702.90  | -4.87% Œ    |
| FTSE/ATHEX-CSE Banking Total Return Index      | 403.05 Œ    | 418.46     | -15.41  | -3.68% |           |           | 400.61   | 747.83    | -36.57% Œ   |
| Hellenic Mid & Small Cap Index                 | 974.37 Œ    | 982.91     | -8.54   | -0.87% | 970.97    | 982.91    | 928.14   | 1,185.73  | -5.59% Œ    |
| FTSE/Athex Banks                               | 565.28 Œ    | 586.89     | -21.61  | -3.68% | 558.85    | 586.89    | 552.59   | 1,042.30  | -35.48% Œ   |
| FTSE/Athex Financial Services                  | 920.96 Œ    | 926.17     | -5.21   | -0.56% | 918.16    | 935.35    | 888.17   | 1,309.27  | -18.17% Œ   |
| FTSE/Athex Industrial Goods & Services         | 2,170.83 Œ  | 2,209.24   | -38.41  | -1.74% | 2,169.78  | 2,209.24  | 1,987.35 | 2,717.62  | -3.35% Œ    |
| FTSE/Athex Retail                              | 64.21 #     | 63.80      | 0.41    | 0.64%  | 61.37     | 64.21     | 51.91    | 2,921.52  | -97.69% Œ   |
| FTSE/ATHEX Real Estate                         | 3,041.84 Œ  | 3,083.48   | -41.64  | -1.35% | 3,041.84  | 3,101.24  | 3,004.22 | 3,587.02  | -10.76% Œ   |
| FTSE/Athex Personal & Household Goods          | 6,909.75 Œ  | 7,075.76   | -166.01 | -2.35% | 6,851.90  | 7,077.85  | 6,851.90 | 8,843.95  | -13.63% Œ   |
| FTSE/Athex Food & Beverage                     | 10,690.46 Œ | 10,785.97  | -95.51  | -0.89% | 10,657.33 | 10,794.82 | 9,316.14 | 11,879.29 | 5.29% #     |
| FTSE/Athex Basic Resources                     | 3,517.30 Œ  | 3,542.04   | -24.74  | -0.70% | 3,396.20  | 3,542.04  | 3,396.20 | 4,731.18  | -12.77% Œ   |
| FTSE/Athex Construction & Materials            | 2,836.17 Œ  | 2,894.68   | -58.51  | -2.02% | 2,826.34  | 2,894.68  | 2,643.74 | 3,244.17  | 0.64% #     |
| FTSE/Athex Oil & Gas                           | 5,314.72 #  | 5,175.58   | 139.14  | 2.69%  | 5,159.94  | 5,314.72  | 4,087.64 | 5,314.72  | 17.33% #    |
| FTSE/Athex Chemicals                           | 8,875.55 Œ  | 9,096.30   | -220.75 | -2.43% | 8,827.15  | 9,096.30  | 8,827.15 | 12,117.06 | -22.64% Œ   |
| FTSE/Athex Media                               | 1,417.62 ¬  | 1,417.62   | 0.00    | 0.00%  | 1,417.62  | 1,417.62  | 1,131.49 | 1,651.72  | -9.17% Œ    |
| FTSE/Athex Travel & Leisure                    | 1,613.94 Œ  | 1,624.42   | -10.48  | -0.65% | 1,602.78  | 1,631.86  | 1,520.34 | 1,962.01  | -11.79% Œ   |
| FTSE/Athex Technology                          | 897.11 Œ    | 898.05     | -0.94   | -0.10% | 885.26    | 898.05    | 823.39   | 1,116.72  | -1.50% Œ    |
| FTSE/Athex Telecommunications                  | 2,953.51 #  | 2,945.25   | 8.26    | 0.28%  | 2,892.95  | 2,972.78  | 2,744.31 | 3,526.04  | -6.70% Œ    |
| FTSE/Athex Utilities                           | 1,925.58 Œ  | 1,957.50   | -31.92  | -1.63% | 1,912.15  | 1,957.50  | 1,880.85 | 2,508.45  | -3.35% Œ    |
| FTSE/Athex Health Care                         | 395.62 #    | 384.33     | 11.29   | 2.94%  | 384.33    | 395.62    | 256.65   | 454.42    | 53.33% #    |
| Athex All Share Index                          | 174.49 Œ    | 176.12     | -1.64   | -0.93% | 174.49    | 174.49    | 172.28   | 209.09    | -8.29% Œ    |
| Hellenic Corporate Bond Index                  | 117.21 #    | 117.16     | 0.04    | 0.04%  |           |           | 116.16   | 118.41    | 0.22% #     |
| Hellenic Corporate Bond Price Index            | 97.51 #     | 97.49      | 0.03    | 0.03%  |           |           | 97.40    | 100.55    | -2.44% Œ    |
|                                                |             |            |         |        |           |           |          |           |             |

# Athex Indices

FTSE/ATHEX Global Traders Index Plus

FTSE/ATHEX Mid & Small Cap Factor-Weighted Index

24/09/2018: -0.26%

Indices volume of transactions

24/09/2018: -0.64% FTSE/ATHEX Global Traders Index

24/09/2018: -0.66%

Indices closing prices

Section 1: Statistical Figures of Securities, Derivatives and Lending