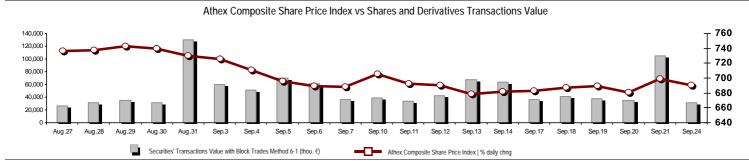

#### Summary of Markets

| Athex Capitalisation (mill. €) **:                                                                                                   | 49,544.88            |         | Derivatives Total Open Interest                    | 500,025  |         |
|--------------------------------------------------------------------------------------------------------------------------------------|----------------------|---------|----------------------------------------------------|----------|---------|
| Daily change: mill. €   %                                                                                                            | -464.54              | -0.93%  | in Index Futures   % daily chng                    | 7,683    | -21.75% |
| Yearly Avg Capitalisation: mill. ${\ensuremath{\in}} \mid {\ensuremath{\%}}$ chng prev year Avg                                      | 54,314.31            | 8.29%   | in Stock Futures   % daily chng                    | 488,966  | -23.85% |
| Athex Composite Share Price Index   % daily chng                                                                                     | 689.96               | -1.26%  | in Index Options   % daily chng                    | 2,686    | -71.18% |
| Athex Composite Share Price Index Capitalisation (mill. ${\mbox{\ensuremath{\in}}}$ Daily change (mill. ${\mbox{\ensuremath{\in}}})$ | 44,594.35<br>-414.87 |         | in Stock Options   % daily chng                    | 690      | -15.85% |
| Securities' Transactions Value with Block Trades Method 6-1 (                                                                        | 31,639.10            |         | Derivatives Contracts Volume:                      | 37,505   |         |
| Daily change: %                                                                                                                      | -72,801.49           | -69.71% | Daily change: pieces   %                           | -145,254 | -79.48% |
| YtD Avg Trans. Value: thou. $\varepsilon \mid \%$ chng prev year Avg                                                                 | 56,868.32            | -2.26%  | YtD Avg Derivatives Contracts % chng prev year Avg | 56,950   | -26.50% |
| Blocks Transactions Value of Method 6-1 (thou. €)                                                                                    | 0.00                 |         | Derivatives Trades Number:                         | 1,597    |         |
| Blocks Transactions Value of Method 6-2 & 6-3 (thou. €)                                                                              | 252.57               |         | Daily change: number   %                           | -3,028   | -65.47% |
| Bonds Transactions Value (thou.€)                                                                                                    | 282.58               |         | YtD Avg Trades number % chng prev year Avg         | 2,807    | 6.94%   |
| Securities' Transactions Volume with Block Trades Method 6-1 (                                                                       | th 15,411.           | 54      | Lending Total Open Interest                        | 195,917  |         |
| Daily change: thou. pieces   %                                                                                                       | -32,200.75           | -67.63% | Daily change: pieces   %                           | -14,340  | -6.82%  |
| YtD Avg Volume: % chng prev year Avg                                                                                                 | 38,930.30            | -46.00% | Lending Volume (Multilateral/Bilateral)            | 42,021   |         |
| Blocks Transactions Volume of Method 6-1 (thou. Pieces)                                                                              | 0.00                 |         | Daily change: pieces   %                           | 15,776   |         |
| Blocks Transactions Volume of Method 6-2 & 6-3 (thou. Pieces)                                                                        | 129.31               |         |                                                    |          |         |
| Bonds Transactions Volume                                                                                                            | 277,000              |         | Multilateral Lending                               | 19,021   |         |
|                                                                                                                                      | ,                    |         | Bilateral Lending                                  | 23,000   |         |
|                                                                                                                                      |                      |         |                                                    |          |         |
| Securities' Trades Number with Block Trades Method 6-1                                                                               | 17,550               |         | Lending Trades Number:                             | 13       | -31.58% |
| Daily change: number   %                                                                                                             | -9,281               | -34.59% | Daily change: %                                    | -6       |         |
| YtD Avg Trades number % chng prev year Avg                                                                                           | 20,368               | 16.60%  | Multilateral Lending Trades Number                 | 10       |         |
| Number of Blocks Method 6-1                                                                                                          | 0                    |         | Ũ                                                  | 3        |         |
| Number of Blocks Method 6-2 & 6-3                                                                                                    | 77                   |         | Bilateral Lending Trades Number                    | 3        |         |
| Number of Bonds Transactions                                                                                                         | 21                   |         |                                                    |          |         |

| Athex Indices                                  |             |            |         |        |           |           |          |           |             |
|------------------------------------------------|-------------|------------|---------|--------|-----------|-----------|----------|-----------|-------------|
| Index name                                     | 24/09/2018  | 21/09/2018 | pts.    | %      | Min       | Мах       | Year min | Year max  | Year change |
| Athex Composite Share Price Index              | 689.96 Œ    | 698.74     | -8.78   | -1.26% | 686.99    | 698.74    | 675.77   | 895.64    | -14.01% Œ   |
| FTSE/Athex Large Cap                           | 1,809.14 Œ  | 1,832.11   | -22.97  | -1.25% | 1,801.12  | 1,832.11  | 1,779.36 | 2,275.91  | -13.16% Œ   |
| FTSE/Athex Mid Cap Index                       | 1,113.78 Œ  | 1,130.30   | -16.52  | -1.46% | 1,110.93  | 1,130.30  | 1,096.75 | 1,417.74  | -7.05% Œ    |
| FTSE/ATHEX-CSE Banking Index                   | 427.84 Œ    | 444.19     | -16.35  | -3.68% | 422.97    | 444.19    | 418.23   | 788.88    | -35.48% Œ   |
| FTSE/ATHEX Global Traders Index Plus           | 2,286.68 Œ  | 2,301.34   | -14.66  | -0.64% | 2,275.21  | 2,301.34  | 2,116.77 | 2,656.94  | -2.26% Œ    |
| FTSE/ATHEX Global Traders Index                | 2,095.40 Œ  | 2,109.42   | -14.02  | -0.66% | 2,084.22  | 2,109.42  | 2,015.23 | 2,452.53  | -3.81% Œ    |
| FTSE/ATHEX Mid & Small Cap Factor-Weighted Ind | 2,337.25 Œ  | 2,343.41   | -6.16   | -0.26% | 2,325.65  | 2,347.96  | 1,953.64 | 2,464.88  | 19.62% #    |
| ATHEX Mid & SmallCap Price Index               | 3,893.21 Œ  | 3,926.60   | -33.39  | -0.85% | 3,872.81  | 3,926.60  | 3,459.89 | 4,442.84  | 12.45% #    |
| FTSE/Athex Market Index                        | 448.89 Œ    | 454.61     | -5.72   | -1.26% | 447.09    | 454.61    | 441.99   | 564.78    | -12.82% Œ   |
| FTSE Med Index                                 | 4,628.78 #  | 4,610.02   | 18.76   | 0.41%  |           |           | 3,923.92 | 4,634.00  | 6.77% #     |
| Athex Composite Index Total Return Index       | 1,090.93 Œ  | 1,104.79   | -13.86  | -1.25% | 1,086.22  | 1,104.79  | 1,068.49 | 1,392.60  | -12.55% Œ   |
| FTSE/Athex Large Cap Total Return              | 2,622.26 Œ  | 2,655.56   | -33.30  | -1.25% |           |           | 2,589.96 | 3,277.20  | -13.13% Œ   |
| FTSE/ATHEX Large Cap Net Total Return          | 790.50 Œ    | 800.54     | -10.04  | -1.25% | 786.99    | 800.54    | 777.49   | 979.13    | -11.79% Œ   |
| FTSE/Athex Mid Cap Total Return                | 1,372.34 Œ  | 1,392.69   | -20.35  | -1.46% |           |           | 1,361.54 | 1,702.90  | -4.87% Œ    |
| FTSE/ATHEX-CSE Banking Total Return Index      | 403.05 Œ    | 418.46     | -15.41  | -3.68% |           |           | 400.61   | 747.83    | -36.57% Œ   |
| Hellenic Mid & Small Cap Index                 | 974.37 Œ    | 982.91     | -8.54   | -0.87% | 970.97    | 982.91    | 928.14   | 1,185.73  | -5.59% Œ    |
| FTSE/Athex Banks                               | 565.28 Œ    | 586.89     | -21.61  | -3.68% | 558.85    | 586.89    | 552.59   | 1,042.30  | -35.48% Œ   |
| FTSE/Athex Financial Services                  | 920.96 Œ    | 926.17     | -5.21   | -0.56% | 918.16    | 935.35    | 888.17   | 1,309.27  | -18.17% Œ   |
| FTSE/Athex Industrial Goods & Services         | 2,170.83 Œ  | 2,209.24   | -38.41  | -1.74% | 2,169.78  | 2,209.24  | 1,987.35 | 2,717.62  | -3.35% Œ    |
| FTSE/Athex Retail                              | 64.21 #     | 63.80      | 0.41    | 0.64%  | 61.37     | 64.21     | 51.91    | 2,921.52  | -97.69% Œ   |
| FTSE/ATHEX Real Estate                         | 3,041.84 Œ  | 3,083.48   | -41.64  | -1.35% | 3,041.84  | 3,101.24  | 3,004.22 | 3,587.02  | -10.76% Œ   |
| FTSE/Athex Personal & Household Goods          | 6,909.75 Œ  | 7,075.76   | -166.01 | -2.35% | 6,851.90  | 7,077.85  | 6,851.90 | 8,843.95  | -13.63% Œ   |
| FTSE/Athex Food & Beverage                     | 10,690.46 Œ | 10,785.97  | -95.51  | -0.89% | 10,657.33 | 10,794.82 | 9,316.14 | 11,879.29 | 5.29% #     |
| FTSE/Athex Basic Resources                     | 3,517.30 Œ  | 3,542.04   | -24.74  | -0.70% | 3,396.20  | 3,542.04  | 3,396.20 | 4,731.18  | -12.77% Œ   |
| FTSE/Athex Construction & Materials            | 2,836.17 Œ  | 2,894.68   | -58.51  | -2.02% | 2,826.34  | 2,894.68  | 2,643.74 | 3,244.17  | 0.64% #     |
| FTSE/Athex Oil & Gas                           | 5,314.72 #  | 5,175.58   | 139.14  | 2.69%  | 5,159.94  | 5,314.72  | 4,087.64 | 5,314.72  | 17.33% #    |
| FTSE/Athex Chemicals                           | 8,875.55 Œ  | 9,096.30   | -220.75 | -2.43% | 8,827.15  | 9,096.30  | 8,827.15 | 12,117.06 | -22.64% Œ   |
| FTSE/Athex Media                               | 1,417.62 ¬  | 1,417.62   | 0.00    | 0.00%  | 1,417.62  | 1,417.62  | 1,131.49 | 1,651.72  | -9.17% Œ    |
| FTSE/Athex Travel & Leisure                    | 1,613.94 Œ  | 1,624.42   | -10.48  | -0.65% | 1,602.78  | 1,631.86  | 1,520.34 | 1,962.01  | -11.79% Œ   |
| FTSE/Athex Technology                          | 897.11 Œ    | 898.05     | -0.94   | -0.10% | 885.26    | 898.05    | 823.39   | 1,116.72  | -1.50% Œ    |
| FTSE/Athex Telecommunications                  | 2,953.51 #  | 2,945.25   | 8.26    | 0.28%  | 2,892.95  | 2,972.78  | 2,744.31 | 3,526.04  | -6.70% Œ    |
| FTSE/Athex Utilities                           | 1,925.58 Œ  | 1,957.50   | -31.92  | -1.63% | 1,912.15  | 1,957.50  | 1,880.85 | 2,508.45  | -3.35% Œ    |
| FTSE/Athex Health Care                         | 395.62 #    | 384.33     | 11.29   | 2.94%  | 384.33    | 395.62    | 256.65   | 454.42    | 53.33% #    |
| Athex All Share Index                          | 174.49 Œ    | 176.12     | -1.64   | -0.93% | 174.49    | 174.49    | 172.28   | 209.09    | -8.29% Œ    |
| Hellenic Corporate Bond Index                  | 117.21 #    | 117.16     | 0.04    | 0.04%  |           |           | 116.16   | 118.41    | 0.22% #     |
| Hellenic Corporate Bond Price Index            | 97.51 #     | 97.49      | 0.03    | 0.03%  |           |           | 97.40    | 100.55    | -2.44% Œ    |
|                                                |             |            |         |        |           |           |          |           |             |