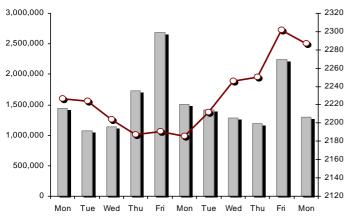

| Athex Indices                                  |             |            |         |        |           |           |          |           |             |
|------------------------------------------------|-------------|------------|---------|--------|-----------|-----------|----------|-----------|-------------|
| Index name                                     | 24/09/2018  | 21/09/2018 | pts.    | %      | Min       | Мах       | Year min | Year max  | Year change |
| Athex Composite Share Price Index              | 689.96 Œ    | 698.74     | -8.78   | -1.26% | 686.99    | 698.74    | 675.77   | 895.64    | -14.01% Œ   |
| FTSE/Athex Large Cap                           | 1,809.14 Œ  | 1,832.11   | -22.97  | -1.25% | 1,801.12  | 1,832.11  | 1,779.36 | 2,275.91  | -13.16% Œ   |
| FTSE/Athex Mid Cap Index                       | 1,113.78 Œ  | 1,130.30   | -16.52  | -1.46% | 1,110.93  | 1,130.30  | 1,096.75 | 1,417.74  | -7.05% Œ    |
| FTSE/ATHEX-CSE Banking Index                   | 427.84 Œ    | 444.19     | -16.35  | -3.68% | 422.97    | 444.19    | 418.23   | 788.88    | -35.48% Œ   |
| FTSE/ATHEX Global Traders Index Plus           | 2,286.68 Œ  | 2,301.34   | -14.66  | -0.64% | 2,275.21  | 2,301.34  | 2,116.77 | 2,656.94  | -2.26% Œ    |
| FTSE/ATHEX Global Traders Index                | 2,095.40 Œ  | 2,109.42   | -14.02  | -0.66% | 2,084.22  | 2,109.42  | 2,015.23 | 2,452.53  | -3.81% Œ    |
| FTSE/ATHEX Mid & Small Cap Factor-Weighted Ind | 2,337.25 Œ  | 2,343.41   | -6.16   | -0.26% | 2,325.65  | 2,347.96  | 1,953.64 | 2,464.88  | 19.62% #    |
| ATHEX Mid & SmallCap Price Index               | 3,893.21 Œ  | 3,926.60   | -33.39  | -0.85% | 3,872.81  | 3,926.60  | 3,459.89 | 4,442.84  | 12.45% #    |
| FTSE/Athex Market Index                        | 448.89 Œ    | 454.61     | -5.72   | -1.26% | 447.09    | 454.61    | 441.99   | 564.78    | -12.82% Œ   |
| FTSE Med Index                                 | 4,628.78 #  | 4,610.02   | 18.76   | 0.41%  |           |           | 3,923.92 | 4,634.00  | 6.77% #     |
| Athex Composite Index Total Return Index       | 1,090.93 Œ  | 1,104.79   | -13.86  | -1.25% | 1,086.22  | 1,104.79  | 1,068.49 | 1,392.60  | -12.55% Œ   |
| FTSE/Athex Large Cap Total Return              | 2,622.26 Œ  | 2,655.56   | -33.30  | -1.25% |           |           | 2,589.96 | 3,277.20  | -13.13% Œ   |
| FTSE/ATHEX Large Cap Net Total Return          | 790.50 Œ    | 800.54     | -10.04  | -1.25% | 786.99    | 800.54    | 777.49   | 979.13    | -11.79% Œ   |
| FTSE/Athex Mid Cap Total Return                | 1,372.34 Œ  | 1,392.69   | -20.35  | -1.46% |           |           | 1,361.54 | 1,702.90  | -4.87% Œ    |
| FTSE/ATHEX-CSE Banking Total Return Index      | 403.05 Œ    | 418.46     | -15.41  | -3.68% |           |           | 400.61   | 747.83    | -36.57% Œ   |
| Hellenic Mid & Small Cap Index                 | 974.37 Œ    | 982.91     | -8.54   | -0.87% | 970.97    | 982.91    | 928.14   | 1,185.73  | -5.59% Œ    |
| FTSE/Athex Banks                               | 565.28 Œ    | 586.89     | -21.61  | -3.68% | 558.85    | 586.89    | 552.59   | 1,042.30  | -35.48% Œ   |
| FTSE/Athex Financial Services                  | 920.96 Œ    | 926.17     | -5.21   | -0.56% | 918.16    | 935.35    | 888.17   | 1,309.27  | -18.17% Œ   |
| FTSE/Athex Industrial Goods & Services         | 2,170.83 Œ  | 2,209.24   | -38.41  | -1.74% | 2,169.78  | 2,209.24  | 1,987.35 | 2,717.62  | -3.35% Œ    |
| FTSE/Athex Retail                              | 64.21 #     | 63.80      | 0.41    | 0.64%  | 61.37     | 64.21     | 51.91    | 2,921.52  | -97.69% Œ   |
| FTSE/ATHEX Real Estate                         | 3,041.84 Œ  | 3,083.48   | -41.64  | -1.35% | 3,041.84  | 3,101.24  | 3,004.22 | 3,587.02  | -10.76% Œ   |
| FTSE/Athex Personal & Household Goods          | 6,909.75 Œ  | 7,075.76   | -166.01 | -2.35% | 6,851.90  | 7,077.85  | 6,851.90 | 8,843.95  | -13.63% Œ   |
| FTSE/Athex Food & Beverage                     | 10,690.46 Œ | 10,785.97  | -95.51  | -0.89% | 10,657.33 | 10,794.82 | 9,316.14 | 11,879.29 | 5.29% #     |
| FTSE/Athex Basic Resources                     | 3,517.30 Œ  | 3,542.04   | -24.74  | -0.70% | 3,396.20  | 3,542.04  | 3,396.20 | 4,731.18  | -12.77% Œ   |
| FTSE/Athex Construction & Materials            | 2,836.17 Œ  | 2,894.68   | -58.51  | -2.02% | 2,826.34  | 2,894.68  | 2,643.74 | 3,244.17  | 0.64% #     |
| FTSE/Athex Oil & Gas                           | 5,314.72 #  | 5,175.58   | 139.14  | 2.69%  | 5,159.94  | 5,314.72  | 4,087.64 | 5,314.72  | 17.33% #    |
| FTSE/Athex Chemicals                           | 8,875.55 Œ  | 9,096.30   | -220.75 | -2.43% | 8,827.15  | 9,096.30  | 8,827.15 | 12,117.06 | -22.64% Œ   |
| FTSE/Athex Media                               | 1,417.62 ¬  | 1,417.62   | 0.00    | 0.00%  | 1,417.62  | 1,417.62  | 1,131.49 | 1,651.72  | -9.17% Œ    |
| FTSE/Athex Travel & Leisure                    | 1,613.94 Œ  | 1,624.42   | -10.48  | -0.65% | 1,602.78  | 1,631.86  | 1,520.34 | 1,962.01  | -11.79% Œ   |
| FTSE/Athex Technology                          | 897.11 Œ    | 898.05     | -0.94   | -0.10% | 885.26    | 898.05    | 823.39   | 1,116.72  | -1.50% Œ    |
| FTSE/Athex Telecommunications                  | 2,953.51 #  | 2,945.25   | 8.26    | 0.28%  | 2,892.95  | 2,972.78  | 2,744.31 | 3,526.04  | -6.70% Œ    |
| FTSE/Athex Utilities                           | 1,925.58 Œ  | 1,957.50   | -31.92  | -1.63% | 1,912.15  | 1,957.50  | 1,880.85 | 2,508.45  | -3.35% Œ    |
| FTSE/Athex Health Care                         | 395.62 #    | 384.33     | 11.29   | 2.94%  | 384.33    | 395.62    | 256.65   | 454.42    | 53.33% #    |
| Athex All Share Index                          | 174.49 Œ    | 176.12     | -1.64   | -0.93% | 174.49    | 174.49    | 172.28   | 209.09    | -8.29% Œ    |
| Hellenic Corporate Bond Index                  | 117.21 #    | 117.16     | 0.04    | 0.04%  |           |           | 116.16   | 118.41    | 0.22% #     |
| Hellenic Corporate Bond Price Index            | 97.51 #     | 97.49      | 0.03    | 0.03%  |           |           | 97.40    | 100.55    | -2.44% Œ    |
|                                                |             |            |         |        |           |           |          |           |             |

# Athex Indices

FTSE/ATHEX Global Traders Index Plus

FTSE/ATHEX Mid & Small Cap Factor-Weighted Index

24/09/2018: -0.26%

Indices volume of transactions

24/09/2018: -0.64% FTSE/ATHEX Global Traders Index

24/09/2018: -0.66%

Indices closing prices

Section 1: Statistical Figures of Securities, Derivatives and Lending