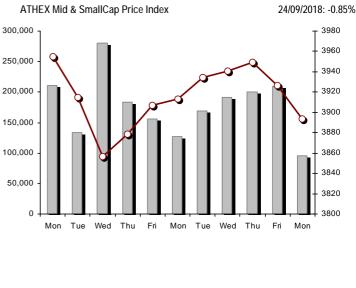

| Athex Indices                                  |             |            |         |        |           |           |          |           |             |
|------------------------------------------------|-------------|------------|---------|--------|-----------|-----------|----------|-----------|-------------|
| Index name                                     | 24/09/2018  | 21/09/2018 | pts.    | %      | Min       | Мах       | Year min | Year max  | Year change |
| Athex Composite Share Price Index              | 689.96 Œ    | 698.74     | -8.78   | -1.26% | 686.99    | 698.74    | 675.77   | 895.64    | -14.01% Œ   |
| FTSE/Athex Large Cap                           | 1,809.14 Œ  | 1,832.11   | -22.97  | -1.25% | 1,801.12  | 1,832.11  | 1,779.36 | 2,275.91  | -13.16% Œ   |
| FTSE/Athex Mid Cap Index                       | 1,113.78 Œ  | 1,130.30   | -16.52  | -1.46% | 1,110.93  | 1,130.30  | 1,096.75 | 1,417.74  | -7.05% Œ    |
| FTSE/ATHEX-CSE Banking Index                   | 427.84 Œ    | 444.19     | -16.35  | -3.68% | 422.97    | 444.19    | 418.23   | 788.88    | -35.48% Œ   |
| FTSE/ATHEX Global Traders Index Plus           | 2,286.68 Œ  | 2,301.34   | -14.66  | -0.64% | 2,275.21  | 2,301.34  | 2,116.77 | 2,656.94  | -2.26% Œ    |
| FTSE/ATHEX Global Traders Index                | 2,095.40 Œ  | 2,109.42   | -14.02  | -0.66% | 2,084.22  | 2,109.42  | 2,015.23 | 2,452.53  | -3.81% Œ    |
| FTSE/ATHEX Mid & Small Cap Factor-Weighted Ind | 2,337.25 Œ  | 2,343.41   | -6.16   | -0.26% | 2,325.65  | 2,347.96  | 1,953.64 | 2,464.88  | 19.62% #    |
| ATHEX Mid & SmallCap Price Index               | 3,893.21 Œ  | 3,926.60   | -33.39  | -0.85% | 3,872.81  | 3,926.60  | 3,459.89 | 4,442.84  | 12.45% #    |
| FTSE/Athex Market Index                        | 448.89 Œ    | 454.61     | -5.72   | -1.26% | 447.09    | 454.61    | 441.99   | 564.78    | -12.82% Œ   |
| FTSE Med Index                                 | 4,628.78 #  | 4,610.02   | 18.76   | 0.41%  |           |           | 3,923.92 | 4,634.00  | 6.77% #     |
| Athex Composite Index Total Return Index       | 1,090.93 Œ  | 1,104.79   | -13.86  | -1.25% | 1,086.22  | 1,104.79  | 1,068.49 | 1,392.60  | -12.55% Œ   |
| FTSE/Athex Large Cap Total Return              | 2,622.26 Œ  | 2,655.56   | -33.30  | -1.25% |           |           | 2,589.96 | 3,277.20  | -13.13% Œ   |
| FTSE/ATHEX Large Cap Net Total Return          | 790.50 Œ    | 800.54     | -10.04  | -1.25% | 786.99    | 800.54    | 777.49   | 979.13    | -11.79% Œ   |
| FTSE/Athex Mid Cap Total Return                | 1,372.34 Œ  | 1,392.69   | -20.35  | -1.46% |           |           | 1,361.54 | 1,702.90  | -4.87% Œ    |
| FTSE/ATHEX-CSE Banking Total Return Index      | 403.05 Œ    | 418.46     | -15.41  | -3.68% |           |           | 400.61   | 747.83    | -36.57% Œ   |
| Hellenic Mid & Small Cap Index                 | 974.37 Œ    | 982.91     | -8.54   | -0.87% | 970.97    | 982.91    | 928.14   | 1,185.73  | -5.59% Œ    |
| FTSE/Athex Banks                               | 565.28 Œ    | 586.89     | -21.61  | -3.68% | 558.85    | 586.89    | 552.59   | 1,042.30  | -35.48% Œ   |
| FTSE/Athex Financial Services                  | 920.96 Œ    | 926.17     | -5.21   | -0.56% | 918.16    | 935.35    | 888.17   | 1,309.27  | -18.17% Œ   |
| FTSE/Athex Industrial Goods & Services         | 2,170.83 Œ  | 2,209.24   | -38.41  | -1.74% | 2,169.78  | 2,209.24  | 1,987.35 | 2,717.62  | -3.35% Œ    |
| FTSE/Athex Retail                              | 64.21 #     | 63.80      | 0.41    | 0.64%  | 61.37     | 64.21     | 51.91    | 2,921.52  | -97.69% Œ   |
| FTSE/ATHEX Real Estate                         | 3,041.84 Œ  | 3,083.48   | -41.64  | -1.35% | 3,041.84  | 3,101.24  | 3,004.22 | 3,587.02  | -10.76% Œ   |
| FTSE/Athex Personal & Household Goods          | 6,909.75 Œ  | 7,075.76   | -166.01 | -2.35% | 6,851.90  | 7,077.85  | 6,851.90 | 8,843.95  | -13.63% Œ   |
| FTSE/Athex Food & Beverage                     | 10,690.46 Œ | 10,785.97  | -95.51  | -0.89% | 10,657.33 | 10,794.82 | 9,316.14 | 11,879.29 | 5.29% #     |
| FTSE/Athex Basic Resources                     | 3,517.30 Œ  | 3,542.04   | -24.74  | -0.70% | 3,396.20  | 3,542.04  | 3,396.20 | 4,731.18  | -12.77% Œ   |
| FTSE/Athex Construction & Materials            | 2,836.17 Œ  | 2,894.68   | -58.51  | -2.02% | 2,826.34  | 2,894.68  | 2,643.74 | 3,244.17  | 0.64% #     |
| FTSE/Athex Oil & Gas                           | 5,314.72 #  | 5,175.58   | 139.14  | 2.69%  | 5,159.94  | 5,314.72  | 4,087.64 | 5,314.72  | 17.33% #    |
| FTSE/Athex Chemicals                           | 8,875.55 Œ  | 9,096.30   | -220.75 | -2.43% | 8,827.15  | 9,096.30  | 8,827.15 | 12,117.06 | -22.64% Œ   |
| FTSE/Athex Media                               | 1,417.62 ¬  | 1,417.62   | 0.00    | 0.00%  | 1,417.62  | 1,417.62  | 1,131.49 | 1,651.72  | -9.17% Œ    |
| FTSE/Athex Travel & Leisure                    | 1,613.94 Œ  | 1,624.42   | -10.48  | -0.65% | 1,602.78  | 1,631.86  | 1,520.34 | 1,962.01  | -11.79% Œ   |
| FTSE/Athex Technology                          | 897.11 Œ    | 898.05     | -0.94   | -0.10% | 885.26    | 898.05    | 823.39   | 1,116.72  | -1.50% Œ    |
| FTSE/Athex Telecommunications                  | 2,953.51 #  | 2,945.25   | 8.26    | 0.28%  | 2,892.95  | 2,972.78  | 2,744.31 | 3,526.04  | -6.70% Œ    |
| FTSE/Athex Utilities                           | 1,925.58 Œ  | 1,957.50   | -31.92  | -1.63% | 1,912.15  | 1,957.50  | 1,880.85 | 2,508.45  | -3.35% Œ    |
| FTSE/Athex Health Care                         | 395.62 #    | 384.33     | 11.29   | 2.94%  | 384.33    | 395.62    | 256.65   | 454.42    | 53.33% #    |
| Athex All Share Index                          | 174.49 Œ    | 176.12     | -1.64   | -0.93% | 174.49    | 174.49    | 172.28   | 209.09    | -8.29% Œ    |
| Hellenic Corporate Bond Index                  | 117.21 #    | 117.16     | 0.04    | 0.04%  |           |           | 116.16   | 118.41    | 0.22% #     |
| Hellenic Corporate Bond Price Index            | 97.51 #     | 97.49      | 0.03    | 0.03%  |           |           | 97.40    | 100.55    | -2.44% Œ    |
|                                                |             |            |         |        |           |           |          |           |             |

# Athex Indices

FTSE/ATHEX Global Traders Index Plus

FTSE/ATHEX Mid & Small Cap Factor-Weighted Index

24/09/2018: -0.26%

Indices volume of transactions

24/09/2018: -0.64% FTSE/ATHEX Global Traders Index

24/09/2018: -0.66%