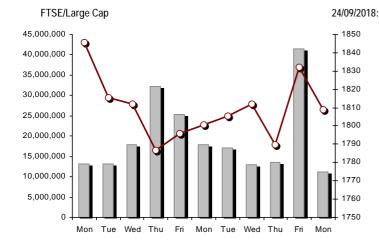

| Athex Indices                                  |             |            |         |        |           |           |          |           |             |
|------------------------------------------------|-------------|------------|---------|--------|-----------|-----------|----------|-----------|-------------|
| Index name                                     | 24/09/2018  | 21/09/2018 | pts.    | %      | Min       | Мах       | Year min | Year max  | Year change |
| Athex Composite Share Price Index              | 689.96 Œ    | 698.74     | -8.78   | -1.26% | 686.99    | 698.74    | 675.77   | 895.64    | -14.01% Œ   |
| FTSE/Athex Large Cap                           | 1,809.14 Œ  | 1,832.11   | -22.97  | -1.25% | 1,801.12  | 1,832.11  | 1,779.36 | 2,275.91  | -13.16% Œ   |
| FTSE/Athex Mid Cap Index                       | 1,113.78 Œ  | 1,130.30   | -16.52  | -1.46% | 1,110.93  | 1,130.30  | 1,096.75 | 1,417.74  | -7.05% Œ    |
| FTSE/ATHEX-CSE Banking Index                   | 427.84 Œ    | 444.19     | -16.35  | -3.68% | 422.97    | 444.19    | 418.23   | 788.88    | -35.48% Œ   |
| FTSE/ATHEX Global Traders Index Plus           | 2,286.68 Œ  | 2,301.34   | -14.66  | -0.64% | 2,275.21  | 2,301.34  | 2,116.77 | 2,656.94  | -2.26% Œ    |
| FTSE/ATHEX Global Traders Index                | 2,095.40 Œ  | 2,109.42   | -14.02  | -0.66% | 2,084.22  | 2,109.42  | 2,015.23 | 2,452.53  | -3.81% Œ    |
| FTSE/ATHEX Mid & Small Cap Factor-Weighted Ind | 2,337.25 Œ  | 2,343.41   | -6.16   | -0.26% | 2,325.65  | 2,347.96  | 1,953.64 | 2,464.88  | 19.62% #    |
| ATHEX Mid & SmallCap Price Index               | 3,893.21 Œ  | 3,926.60   | -33.39  | -0.85% | 3,872.81  | 3,926.60  | 3,459.89 | 4,442.84  | 12.45% #    |
| FTSE/Athex Market Index                        | 448.89 Œ    | 454.61     | -5.72   | -1.26% | 447.09    | 454.61    | 441.99   | 564.78    | -12.82% Œ   |
| FTSE Med Index                                 | 4,628.78 #  | 4,610.02   | 18.76   | 0.41%  |           |           | 3,923.92 | 4,634.00  | 6.77% #     |
| Athex Composite Index Total Return Index       | 1,090.93 Œ  | 1,104.79   | -13.86  | -1.25% | 1,086.22  | 1,104.79  | 1,068.49 | 1,392.60  | -12.55% Œ   |
| FTSE/Athex Large Cap Total Return              | 2,622.26 Œ  | 2,655.56   | -33.30  | -1.25% |           |           | 2,589.96 | 3,277.20  | -13.13% Œ   |
| FTSE/ATHEX Large Cap Net Total Return          | 790.50 Œ    | 800.54     | -10.04  | -1.25% | 786.99    | 800.54    | 777.49   | 979.13    | -11.79% Œ   |
| FTSE/Athex Mid Cap Total Return                | 1,372.34 Œ  | 1,392.69   | -20.35  | -1.46% |           |           | 1,361.54 | 1,702.90  | -4.87% Œ    |
| FTSE/ATHEX-CSE Banking Total Return Index      | 403.05 Œ    | 418.46     | -15.41  | -3.68% |           |           | 400.61   | 747.83    | -36.57% Œ   |
| Hellenic Mid & Small Cap Index                 | 974.37 Œ    | 982.91     | -8.54   | -0.87% | 970.97    | 982.91    | 928.14   | 1,185.73  | -5.59% Œ    |
| FTSE/Athex Banks                               | 565.28 Œ    | 586.89     | -21.61  | -3.68% | 558.85    | 586.89    | 552.59   | 1,042.30  | -35.48% Œ   |
| FTSE/Athex Financial Services                  | 920.96 Œ    | 926.17     | -5.21   | -0.56% | 918.16    | 935.35    | 888.17   | 1,309.27  | -18.17% Œ   |
| FTSE/Athex Industrial Goods & Services         | 2,170.83 Œ  | 2,209.24   | -38.41  | -1.74% | 2,169.78  | 2,209.24  | 1,987.35 | 2,717.62  | -3.35% Œ    |
| FTSE/Athex Retail                              | 64.21 #     | 63.80      | 0.41    | 0.64%  | 61.37     | 64.21     | 51.91    | 2,921.52  | -97.69% Œ   |
| FTSE/ATHEX Real Estate                         | 3,041.84 Œ  | 3,083.48   | -41.64  | -1.35% | 3,041.84  | 3,101.24  | 3,004.22 | 3,587.02  | -10.76% Œ   |
| FTSE/Athex Personal & Household Goods          | 6,909.75 Œ  | 7,075.76   | -166.01 | -2.35% | 6,851.90  | 7,077.85  | 6,851.90 | 8,843.95  | -13.63% Œ   |
| FTSE/Athex Food & Beverage                     | 10,690.46 Œ | 10,785.97  | -95.51  | -0.89% | 10,657.33 | 10,794.82 | 9,316.14 | 11,879.29 | 5.29% #     |
| FTSE/Athex Basic Resources                     | 3,517.30 Œ  | 3,542.04   | -24.74  | -0.70% | 3,396.20  | 3,542.04  | 3,396.20 | 4,731.18  | -12.77% Œ   |
| FTSE/Athex Construction & Materials            | 2,836.17 Œ  | 2,894.68   | -58.51  | -2.02% | 2,826.34  | 2,894.68  | 2,643.74 | 3,244.17  | 0.64% #     |
| FTSE/Athex Oil & Gas                           | 5,314.72 #  | 5,175.58   | 139.14  | 2.69%  | 5,159.94  | 5,314.72  | 4,087.64 | 5,314.72  | 17.33% #    |
| FTSE/Athex Chemicals                           | 8,875.55 Œ  | 9,096.30   | -220.75 | -2.43% | 8,827.15  | 9,096.30  | 8,827.15 | 12,117.06 | -22.64% Œ   |
| FTSE/Athex Media                               | 1,417.62 ¬  | 1,417.62   | 0.00    | 0.00%  | 1,417.62  | 1,417.62  | 1,131.49 | 1,651.72  | -9.17% Œ    |
| FTSE/Athex Travel & Leisure                    | 1,613.94 Œ  | 1,624.42   | -10.48  | -0.65% | 1,602.78  | 1,631.86  | 1,520.34 | 1,962.01  | -11.79% Œ   |
| FTSE/Athex Technology                          | 897.11 Œ    | 898.05     | -0.94   | -0.10% | 885.26    | 898.05    | 823.39   | 1,116.72  | -1.50% Œ    |
| FTSE/Athex Telecommunications                  | 2,953.51 #  | 2,945.25   | 8.26    | 0.28%  | 2,892.95  | 2,972.78  | 2,744.31 | 3,526.04  | -6.70% Œ    |
| FTSE/Athex Utilities                           | 1,925.58 Œ  | 1,957.50   | -31.92  | -1.63% | 1,912.15  | 1,957.50  | 1,880.85 | 2,508.45  | -3.35% Œ    |
| FTSE/Athex Health Care                         | 395.62 #    | 384.33     | 11.29   | 2.94%  | 384.33    | 395.62    | 256.65   | 454.42    | 53.33% #    |
| Athex All Share Index                          | 174.49 Œ    | 176.12     | -1.64   | -0.93% | 174.49    | 174.49    | 172.28   | 209.09    | -8.29% Œ    |
| Hellenic Corporate Bond Index                  | 117.21 #    | 117.16     | 0.04    | 0.04%  |           |           | 116.16   | 118.41    | 0.22% #     |
| Hellenic Corporate Bond Price Index            | 97.51 #     | 97.49      | 0.03    | 0.03%  |           |           | 97.40    | 100.55    | -2.44% Œ    |
|                                                |             |            |         |        |           |           |          |           |             |

# Athex Indices

FTSE/ATHEX Global Traders Index Plus

FTSE/ATHEX Mid & Small Cap Factor-Weighted Index

24/09/2018: -0.26%

Indices volume of transactions

24/09/2018: -0.64% FTSE/ATHEX Global Traders Index

24/09/2018: -0.66%

Indices closing prices

Section 1: Statistical Figures of Securities, Derivatives and Lending