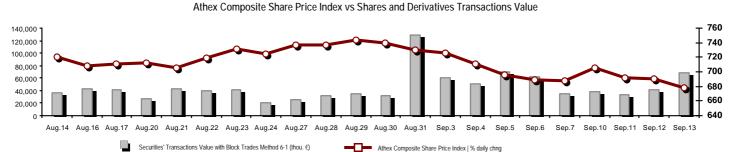

### Summary of Markets

Securities' Transactions Value with Block Trades Method 6-1 (thou.  ${\ensuremath{\in}}$  ) Athex Composite Share Price Index | % daily chng

| Athex Capitalisation (mill. €) **:                                                                                                   | 48,934.71                   |         | Derivatives Total Open Interest                    | 504,033 |         |
|--------------------------------------------------------------------------------------------------------------------------------------|-----------------------------|---------|----------------------------------------------------|---------|---------|
| Daily change: mill. €   %                                                                                                            | -555.20                     | -1.12%  | in Index Futures   % daily chng                    | 8,988   | -5.12%  |
| Yearly Avg Capitalisation: mill. €   % chng prev year Avg                                                                            | 54,512.38                   | 8.69%   | in Stock Futures   % daily chng                    | 485,922 | -0.64%  |
| Athex Composite Share Price Index   % daily chng                                                                                     | 678.83                      | -1.66%  | in Index Options   % daily chng                    | 8,523   | 1.48%   |
| Athex Composite Share Price Index Capitalisation (mill. ${\mbox{\ensuremath{\in}}}$ Daily change (mill. ${\mbox{\ensuremath{\in}}})$ | <b>43,936.56</b><br>-522.48 |         | in Stock Options   % daily chng                    | 600     | 46.34%  |
| Securities' Transactions Value with Block Trades Method 6-1 (                                                                        | 67,719.30                   |         | Derivatives Contracts Volume:                      | 112,106 |         |
| Daily change: %                                                                                                                      | 25,741.71                   | 61.32%  | Daily change: pieces   %                           | 61,665  | 122.25% |
| YtD Avg Trans. Value: thou. $\in$   % chng prev year Avg                                                                             | 57,153.45                   | -1.77%  | YtD Avg Derivatives Contracts % chng prev year Avg | 52,492  | -32.25% |
| Blocks Transactions Value of Method 6-1 (thou. €)                                                                                    | 12,575.70                   |         | Derivatives Trades Number:                         | 4,485   |         |
| Blocks Transactions Value of Method 6-2 & 6-3 (thou. $\in$ )                                                                         | 0.00                        |         | Daily change: number   %                           | 1,518   | 51.16%  |
| Bonds Transactions Value (thou.€)                                                                                                    | 655.72                      |         | YtD Avg Trades number % chng prev year Avg         | 2,765   | 5.33%   |
| Securities' Transactions Volume with Block Trades Method 6-1 (                                                                       | (th 35,984.                 | 11      | Lending Total Open Interest                        | 188,896 |         |
| Daily change: thou. pieces   %                                                                                                       | 16,298.00                   | 82.79%  | Daily change: pieces   %                           | 27,549  | 17.07%  |
| YtD Avg Volume: % chng prev year Avg                                                                                                 | 39,527.35                   | -45.17% | Lending Volume (Multilateral/Bilateral)            | 30,549  |         |
| Blocks Transactions Volume of Method 6-1 (thou. Pieces)                                                                              | 2,926.10                    |         | Daily change: pieces   %                           | 23,699  |         |
| Blocks Transactions Volume of Method 6-2 & 6-3 (thou. Pieces                                                                         | 0.00                        |         |                                                    |         |         |
| Bonds Transactions Volume                                                                                                            | 641,000                     |         | Multilateral Lending                               | 29,549  |         |
|                                                                                                                                      |                             |         | Bilateral Lending                                  | 1,000   |         |
|                                                                                                                                      |                             |         |                                                    |         |         |
| Securities' Trades Number with Block Trades Method 6-1                                                                               | 30,152                      |         | Lending Trades Number:                             | 14      | 0.00%   |
| Daily change: number   %                                                                                                             | 9,237                       | 44.16%  | Daily change: %                                    | 0       |         |
| YtD Avg Trades number % chng prev year Avg                                                                                           | 20,348                      | 16.49%  | Multilateral Lending Trades Number                 | 13      |         |
| Number of Blocks Method 6-1                                                                                                          | 10                          |         | ·                                                  | 13      |         |
| Number of Blocks Method 6-2 & 6-3                                                                                                    | 0                           |         | Bilateral Lending Trades Number                    | I       |         |
| Number of Bonds Transactions                                                                                                         | 35                          |         |                                                    |         |         |

| Athex Indices                                  |             |            |        |        |           |           |          |           |             |
|------------------------------------------------|-------------|------------|--------|--------|-----------|-----------|----------|-----------|-------------|
| Index name                                     | 13/09/2018  | 12/09/2018 | pts.   | %      | Min       | Мах       | Year min | Year max  | Year change |
| Athex Composite Share Price Index              | 678.83 Œ    | 690.27     | -11.44 | -1.66% | 675.77    | 695.02    | 675.77   | 895.64    | -15.40% Œ   |
| FTSE/Athex Large Cap                           | 1,786.86 Œ  | 1,811.98   | -25.12 | -1.39% | 1,779.36  | 1,824.43  | 1,779.36 | 2,275.91  | -14.23% Œ   |
| FTSE/Athex Mid Cap Index                       | 1,130.37 Œ  | 1,145.39   | -15.02 | -1.31% | 1,123.58  | 1,147.17  | 1,112.98 | 1,417.74  | -5.66% Œ    |
| FTSE/ATHEX-CSE Banking Index                   | 425.24 Œ    | 455.55     | -30.31 | -6.65% | 418.23    | 464.47    | 418.23   | 788.88    | -35.88% Œ   |
| FTSE/ATHEX Global Traders Index Plus           | 2,187.63 Œ  | 2,204.22   | -16.59 | -0.75% | 2,181.26  | 2,212.58  | 2,116.77 | 2,656.94  | -6.50% Œ    |
| FTSE/ATHEX Global Traders Index                | 2,062.86 Œ  | 2,074.67   | -11.81 | -0.57% | 2,055.50  | 2,083.40  | 2,015.23 | 2,452.53  | -5.30% Œ    |
| FTSE/ATHEX Mid & Small Cap Factor-Weighted Ind | 2,304.74 Œ  | 2,309.14   | -4.40  | -0.19% | 2,296.68  | 2,325.34  | 1,953.64 | 2,464.88  | 17.96% #    |
| ATHEX Mid & SmallCap Price Index               | 3,878.67 #  | 3,856.30   | 22.37  | 0.58%  | 3,838.89  | 3,890.21  | 3,459.89 | 4,442.84  | 12.03% #    |
| FTSE/Athex Market Index                        | 443.84 Œ    | 450.04     | -6.20  | -1.38% | 441.99    | 452.98    | 441.99   | 564.78    | -13.80% Œ   |
| FTSE Med Index                                 | 4,505.39 Œ  | 4,532.68   | -27.29 | -0.60% |           |           | 3,923.92 | 4,634.00  | 3.92% #     |
| Athex Composite Index Total Return Index       | 1,073.32 Œ  | 1,091.41   | -18.09 | -1.66% | 1,068.49  | 1,098.91  | 1,068.49 | 1,392.60  | -13.96% Œ   |
| FTSE/Athex Large Cap Total Return              | 2,589.96 Œ  | 2,626.37   | -36.41 | -1.39% |           |           | 2,589.96 | 3,277.20  | -14.20% Œ   |
| FTSE/ATHEX Large Cap Net Total Return          | 780.77 Œ    | 791.74     | -10.97 | -1.39% | 777.49    | 797.18    | 777.49   | 979.13    | -12.88% Œ   |
| FTSE/Athex Mid Cap Total Return                | 1,392.79 Œ  | 1,411.30   | -18.51 | -1.31% |           |           | 1,387.44 | 1,702.90  | -3.45% Œ    |
| FTSE/ATHEX-CSE Banking Total Return Index      | 400.61 Œ    | 429.16     | -28.55 | -6.65% |           |           | 400.61   | 747.83    | -36.96% Œ   |
| Hellenic Mid & Small Cap Index                 | 950.26 Œ    | 960.36     | -10.10 | -1.05% | 947.71    | 965.12    | 928.14   | 1,185.73  | -7.93% Œ    |
| FTSE/Athex Banks                               | 561.85 Œ    | 601.89     | -40.04 | -6.65% | 552.59    | 613.67    | 552.59   | 1,042.30  | -35.88% Œ   |
| FTSE/Athex Financial Services                  | 905.73 Œ    | 922.85     | -17.12 | -1.86% | 905.73    | 940.80    | 888.17   | 1,309.27  | -19.52% Œ   |
| FTSE/Athex Industrial Goods & Services         | 2,155.39 #  | 2,151.46   | 3.93   | 0.18%  | 2,126.66  | 2,179.20  | 1,987.35 | 2,717.62  | -4.04% Œ    |
| FTSE/Athex Retail                              | 58.52 Œ     | 59.13      | -0.61  | -1.03% | 56.89     | 59.13     | 51.91    | 2,921.52  | -97.90% Œ   |
| FTSE/ATHEX Real Estate                         | 3,102.81 Œ  | 3,149.62   | -46.81 | -1.49% | 3,102.81  | 3,167.07  | 3,004.22 | 3,587.02  | -8.97% Œ    |
| FTSE/Athex Personal & Household Goods          | 7,180.83 Œ  | 7,219.52   | -38.69 | -0.54% | 7,099.10  | 7,272.50  | 7,046.07 | 8,843.95  | -10.24% Œ   |
| FTSE/Athex Food & Beverage                     | 10,745.59 # | 10,655.78  | 89.81  | 0.84%  | 10,637.68 | 10,803.33 | 9,316.14 | 11,879.29 | 5.83% #     |
| FTSE/Athex Basic Resources                     | 3,614.23 Œ  | 3,695.08   | -80.85 | -2.19% | 3,560.73  | 3,695.08  | 3,521.95 | 4,731.18  | -10.37% Œ   |
| FTSE/Athex Construction & Materials            | 2,758.01 #  | 2,757.37   | 0.64   | 0.02%  | 2,722.56  | 2,778.66  | 2,643.74 | 3,244.17  | -2.14% Œ    |
| FTSE/Athex Oil & Gas                           | 4,722.10 Œ  | 4,740.49   | -18.39 | -0.39% | 4,685.63  | 4,799.18  | 4,087.64 | 5,031.64  | 4.25% #     |
| FTSE/Athex Chemicals                           | 9,140.76 Œ  | 9,163.97   | -23.21 | -0.25% | 8,889.05  | 9,189.16  | 8,889.05 | 12,117.06 | -20.32% Œ   |
| FTSE/Athex Media                               | 1,365.59 ¬  | 1,365.59   | 0.00   | 0.00%  | 1,365.59  | 1,417.62  | 1,131.49 | 1,651.72  | -12.50% Œ   |
| FTSE/Athex Travel & Leisure                    | 1,549.59 Œ  | 1,567.59   | -18.00 | -1.15% | 1,533.97  | 1,581.47  | 1,520.34 | 1,962.01  | -15.31% Œ   |
| FTSE/Athex Technology                          | 869.16 Œ    | 877.61     | -8.45  | -0.96% | 866.12    | 878.85    | 823.39   | 1,116.72  | -4.56% Œ    |
| FTSE/Athex Telecommunications                  | 2,981.03 Œ  | 2,986.54   | -5.51  | -0.18% | 2,972.78  | 3,008.56  | 2,744.31 | 3,526.04  | -5.83% Œ    |
| FTSE/Athex Utilities                           | 1,889.20 Œ  | 1,909.82   | -20.62 | -1.08% | 1,880.85  | 1,921.90  | 1,880.85 | 2,508.45  | -5.17% Œ    |
| FTSE/Athex Health Care                         | 380.07 Œ    | 385.10     | -5.03  | -1.31% | 378.74    | 386.07    | 256.65   | 454.42    | 47.30% #    |
| Athex All Share Index                          | 172.28 Œ    | 174.23     | -1.95  | -1.12% | 172.28    | 172.28    | 172.28   | 209.09    | -9.45% Œ    |
| Hellenic Corporate Bond Index                  | 117.32 #    | 117.29     | 0.03   | 0.02%  |           |           | 116.16   | 118.41    | 0.32% #     |
| Hellenic Corporate Bond Price Index            | 97.70 #     | 97.69      | 0.01   | 0.01%  |           |           | 97.40    | 100.55    | -2.25% Œ    |