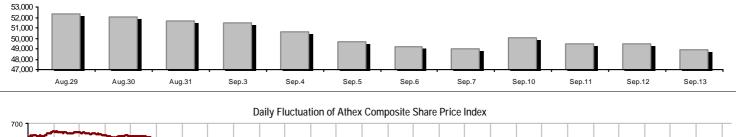

| Athex Indices                                  |             |            |        |        |           |           |          |           |             |
|------------------------------------------------|-------------|------------|--------|--------|-----------|-----------|----------|-----------|-------------|
| Index name                                     | 13/09/2018  | 12/09/2018 | pts.   | %      | Min       | Мах       | Year min | Year max  | Year change |
| Athex Composite Share Price Index              | 678.83 Œ    | 690.27     | -11.44 | -1.66% | 675.77    | 695.02    | 675.77   | 895.64    | -15.40% Œ   |
| FTSE/Athex Large Cap                           | 1,786.86 Œ  | 1,811.98   | -25.12 | -1.39% | 1,779.36  | 1,824.43  | 1,779.36 | 2,275.91  | -14.23% Œ   |
| FTSE/Athex Mid Cap Index                       | 1,130.37 Œ  | 1,145.39   | -15.02 | -1.31% | 1,123.58  | 1,147.17  | 1,112.98 | 1,417.74  | -5.66% Œ    |
| FTSE/ATHEX-CSE Banking Index                   | 425.24 Œ    | 455.55     | -30.31 | -6.65% | 418.23    | 464.47    | 418.23   | 788.88    | -35.88% Œ   |
| FTSE/ATHEX Global Traders Index Plus           | 2,187.63 Œ  | 2,204.22   | -16.59 | -0.75% | 2,181.26  | 2,212.58  | 2,116.77 | 2,656.94  | -6.50% Œ    |
| FTSE/ATHEX Global Traders Index                | 2,062.86 Œ  | 2,074.67   | -11.81 | -0.57% | 2,055.50  | 2,083.40  | 2,015.23 | 2,452.53  | -5.30% Œ    |
| FTSE/ATHEX Mid & Small Cap Factor-Weighted Ind | 2,304.74 Œ  | 2,309.14   | -4.40  | -0.19% | 2,296.68  | 2,325.34  | 1,953.64 | 2,464.88  | 17.96% #    |
| ATHEX Mid & SmallCap Price Index               | 3,878.67 #  | 3,856.30   | 22.37  | 0.58%  | 3,838.89  | 3,890.21  | 3,459.89 | 4,442.84  | 12.03% #    |
| FTSE/Athex Market Index                        | 443.84 Œ    | 450.04     | -6.20  | -1.38% | 441.99    | 452.98    | 441.99   | 564.78    | -13.80% Œ   |
| FTSE Med Index                                 | 4,505.39 Œ  | 4,532.68   | -27.29 | -0.60% |           |           | 3,923.92 | 4,634.00  | 3.92% #     |
| Athex Composite Index Total Return Index       | 1,073.32 Œ  | 1,091.41   | -18.09 | -1.66% | 1,068.49  | 1,098.91  | 1,068.49 | 1,392.60  | -13.96% Œ   |
| FTSE/Athex Large Cap Total Return              | 2,589.96 Œ  | 2,626.37   | -36.41 | -1.39% |           |           | 2,589.96 | 3,277.20  | -14.20% Œ   |
| FTSE/ATHEX Large Cap Net Total Return          | 780.77 Œ    | 791.74     | -10.97 | -1.39% | 777.49    | 797.18    | 777.49   | 979.13    | -12.88% Œ   |
| FTSE/Athex Mid Cap Total Return                | 1,392.79 Œ  | 1,411.30   | -18.51 | -1.31% |           |           | 1,387.44 | 1,702.90  | -3.45% Œ    |
| FTSE/ATHEX-CSE Banking Total Return Index      | 400.61 Œ    | 429.16     | -28.55 | -6.65% |           |           | 400.61   | 747.83    | -36.96% Œ   |
| Hellenic Mid & Small Cap Index                 | 950.26 Œ    | 960.36     | -10.10 | -1.05% | 947.71    | 965.12    | 928.14   | 1,185.73  | -7.93% Œ    |
| FTSE/Athex Banks                               | 561.85 Œ    | 601.89     | -40.04 | -6.65% | 552.59    | 613.67    | 552.59   | 1,042.30  | -35.88% Œ   |
| FTSE/Athex Financial Services                  | 905.73 Œ    | 922.85     | -17.12 | -1.86% | 905.73    | 940.80    | 888.17   | 1,309.27  | -19.52% Œ   |
| FTSE/Athex Industrial Goods & Services         | 2,155.39 #  | 2,151.46   | 3.93   | 0.18%  | 2,126.66  | 2,179.20  | 1,987.35 | 2,717.62  | -4.04% Œ    |
| FTSE/Athex Retail                              | 58.52 Œ     | 59.13      | -0.61  | -1.03% | 56.89     | 59.13     | 51.91    | 2,921.52  | -97.90% Œ   |
| FTSE/ATHEX Real Estate                         | 3,102.81 Œ  | 3,149.62   | -46.81 | -1.49% | 3,102.81  | 3,167.07  | 3,004.22 | 3,587.02  | -8.97% Œ    |
| FTSE/Athex Personal & Household Goods          | 7,180.83 Œ  | 7,219.52   | -38.69 | -0.54% | 7,099.10  | 7,272.50  | 7,046.07 | 8,843.95  | -10.24% Œ   |
| FTSE/Athex Food & Beverage                     | 10,745.59 # | 10,655.78  | 89.81  | 0.84%  | 10,637.68 | 10,803.33 | 9,316.14 | 11,879.29 | 5.83% #     |
| FTSE/Athex Basic Resources                     | 3,614.23 Œ  | 3,695.08   | -80.85 | -2.19% | 3,560.73  | 3,695.08  | 3,521.95 | 4,731.18  | -10.37% Œ   |
| FTSE/Athex Construction & Materials            | 2,758.01 #  | 2,757.37   | 0.64   | 0.02%  | 2,722.56  | 2,778.66  | 2,643.74 | 3,244.17  | -2.14% Œ    |
| FTSE/Athex Oil & Gas                           | 4,722.10 Œ  | 4,740.49   | -18.39 | -0.39% | 4,685.63  | 4,799.18  | 4,087.64 | 5,031.64  | 4.25% #     |
| FTSE/Athex Chemicals                           | 9,140.76 Œ  | 9,163.97   | -23.21 | -0.25% | 8,889.05  | 9,189.16  | 8,889.05 | 12,117.06 | -20.32% Œ   |
| FTSE/Athex Media                               | 1,365.59 ¬  | 1,365.59   | 0.00   | 0.00%  | 1,365.59  | 1,417.62  | 1,131.49 | 1,651.72  | -12.50% Œ   |
| FTSE/Athex Travel & Leisure                    | 1,549.59 Œ  | 1,567.59   | -18.00 | -1.15% | 1,533.97  | 1,581.47  | 1,520.34 | 1,962.01  | -15.31% Œ   |
| FTSE/Athex Technology                          | 869.16 Œ    | 877.61     | -8.45  | -0.96% | 866.12    | 878.85    | 823.39   | 1,116.72  | -4.56% Œ    |
| FTSE/Athex Telecommunications                  | 2,981.03 Œ  | 2,986.54   | -5.51  | -0.18% | 2,972.78  | 3,008.56  | 2,744.31 | 3,526.04  | -5.83% Œ    |
| FTSE/Athex Utilities                           | 1,889.20 Œ  | 1,909.82   | -20.62 | -1.08% | 1,880.85  | 1,921.90  | 1,880.85 | 2,508.45  | -5.17% Œ    |
| FTSE/Athex Health Care                         | 380.07 Œ    | 385.10     | -5.03  | -1.31% | 378.74    | 386.07    | 256.65   | 454.42    | 47.30% #    |
| Athex All Share Index                          | 172.28 Œ    | 174.23     | -1.95  | -1.12% | 172.28    | 172.28    | 172.28   | 209.09    | -9.45% Œ    |
| Hellenic Corporate Bond Index                  | 117.32 #    | 117.29     | 0.03   | 0.02%  |           |           | 116.16   | 118.41    | 0.32% #     |
| Hellenic Corporate Bond Price Index            | 97.70 #     | 97.69      | 0.01   | 0.01%  |           |           | 97.40    | 100.55    | -2.25% Œ    |