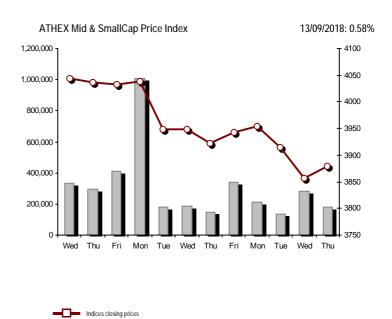

| Athex Indices                                  |             |            |        |        |           |           |          |           |             |
|------------------------------------------------|-------------|------------|--------|--------|-----------|-----------|----------|-----------|-------------|
| Index name                                     | 13/09/2018  | 12/09/2018 | pts.   | %      | Min       | Мах       | Year min | Year max  | Year change |
| Athex Composite Share Price Index              | 678.83 Œ    | 690.27     | -11.44 | -1.66% | 675.77    | 695.02    | 675.77   | 895.64    | -15.40% Œ   |
| FTSE/Athex Large Cap                           | 1,786.86 Œ  | 1,811.98   | -25.12 | -1.39% | 1,779.36  | 1,824.43  | 1,779.36 | 2,275.91  | -14.23% Œ   |
| FTSE/Athex Mid Cap Index                       | 1,130.37 Œ  | 1,145.39   | -15.02 | -1.31% | 1,123.58  | 1,147.17  | 1,112.98 | 1,417.74  | -5.66% Œ    |
| FTSE/ATHEX-CSE Banking Index                   | 425.24 Œ    | 455.55     | -30.31 | -6.65% | 418.23    | 464.47    | 418.23   | 788.88    | -35.88% Œ   |
| FTSE/ATHEX Global Traders Index Plus           | 2,187.63 Œ  | 2,204.22   | -16.59 | -0.75% | 2,181.26  | 2,212.58  | 2,116.77 | 2,656.94  | -6.50% Œ    |
| FTSE/ATHEX Global Traders Index                | 2,062.86 Œ  | 2,074.67   | -11.81 | -0.57% | 2,055.50  | 2,083.40  | 2,015.23 | 2,452.53  | -5.30% Œ    |
| FTSE/ATHEX Mid & Small Cap Factor-Weighted Ind | 2,304.74 Œ  | 2,309.14   | -4.40  | -0.19% | 2,296.68  | 2,325.34  | 1,953.64 | 2,464.88  | 17.96% #    |
| ATHEX Mid & SmallCap Price Index               | 3,878.67 #  | 3,856.30   | 22.37  | 0.58%  | 3,838.89  | 3,890.21  | 3,459.89 | 4,442.84  | 12.03% #    |
| FTSE/Athex Market Index                        | 443.84 Œ    | 450.04     | -6.20  | -1.38% | 441.99    | 452.98    | 441.99   | 564.78    | -13.80% Œ   |
| FTSE Med Index                                 | 4,505.39 Œ  | 4,532.68   | -27.29 | -0.60% |           |           | 3,923.92 | 4,634.00  | 3.92% #     |
| Athex Composite Index Total Return Index       | 1,073.32 Œ  | 1,091.41   | -18.09 | -1.66% | 1,068.49  | 1,098.91  | 1,068.49 | 1,392.60  | -13.96% Œ   |
| FTSE/Athex Large Cap Total Return              | 2,589.96 Œ  | 2,626.37   | -36.41 | -1.39% |           |           | 2,589.96 | 3,277.20  | -14.20% Œ   |
| FTSE/ATHEX Large Cap Net Total Return          | 780.77 Œ    | 791.74     | -10.97 | -1.39% | 777.49    | 797.18    | 777.49   | 979.13    | -12.88% Œ   |
| FTSE/Athex Mid Cap Total Return                | 1,392.79 Œ  | 1,411.30   | -18.51 | -1.31% |           |           | 1,387.44 | 1,702.90  | -3.45% Œ    |
| FTSE/ATHEX-CSE Banking Total Return Index      | 400.61 Œ    | 429.16     | -28.55 | -6.65% |           |           | 400.61   | 747.83    | -36.96% Œ   |
| Hellenic Mid & Small Cap Index                 | 950.26 Œ    | 960.36     | -10.10 | -1.05% | 947.71    | 965.12    | 928.14   | 1,185.73  | -7.93% Œ    |
| FTSE/Athex Banks                               | 561.85 Œ    | 601.89     | -40.04 | -6.65% | 552.59    | 613.67    | 552.59   | 1,042.30  | -35.88% Œ   |
| FTSE/Athex Financial Services                  | 905.73 Œ    | 922.85     | -17.12 | -1.86% | 905.73    | 940.80    | 888.17   | 1,309.27  | -19.52% Œ   |
| FTSE/Athex Industrial Goods & Services         | 2,155.39 #  | 2,151.46   | 3.93   | 0.18%  | 2,126.66  | 2,179.20  | 1,987.35 | 2,717.62  | -4.04% Œ    |
| FTSE/Athex Retail                              | 58.52 Œ     | 59.13      | -0.61  | -1.03% | 56.89     | 59.13     | 51.91    | 2,921.52  | -97.90% Œ   |
| FTSE/ATHEX Real Estate                         | 3,102.81 Œ  | 3,149.62   | -46.81 | -1.49% | 3,102.81  | 3,167.07  | 3,004.22 | 3,587.02  | -8.97% Œ    |
| FTSE/Athex Personal & Household Goods          | 7,180.83 Œ  | 7,219.52   | -38.69 | -0.54% | 7,099.10  | 7,272.50  | 7,046.07 | 8,843.95  | -10.24% Œ   |
| FTSE/Athex Food & Beverage                     | 10,745.59 # | 10,655.78  | 89.81  | 0.84%  | 10,637.68 | 10,803.33 | 9,316.14 | 11,879.29 | 5.83% #     |
| FTSE/Athex Basic Resources                     | 3,614.23 Œ  | 3,695.08   | -80.85 | -2.19% | 3,560.73  | 3,695.08  | 3,521.95 | 4,731.18  | -10.37% Œ   |
| FTSE/Athex Construction & Materials            | 2,758.01 #  | 2,757.37   | 0.64   | 0.02%  | 2,722.56  | 2,778.66  | 2,643.74 | 3,244.17  | -2.14% Œ    |
| FTSE/Athex Oil & Gas                           | 4,722.10 Œ  | 4,740.49   | -18.39 | -0.39% | 4,685.63  | 4,799.18  | 4,087.64 | 5,031.64  | 4.25% #     |
| FTSE/Athex Chemicals                           | 9,140.76 Œ  | 9,163.97   | -23.21 | -0.25% | 8,889.05  | 9,189.16  | 8,889.05 | 12,117.06 | -20.32% Œ   |
| FTSE/Athex Media                               | 1,365.59 ¬  | 1,365.59   | 0.00   | 0.00%  | 1,365.59  | 1,417.62  | 1,131.49 | 1,651.72  | -12.50% Œ   |
| FTSE/Athex Travel & Leisure                    | 1,549.59 Œ  | 1,567.59   | -18.00 | -1.15% | 1,533.97  | 1,581.47  | 1,520.34 | 1,962.01  | -15.31% Œ   |
| FTSE/Athex Technology                          | 869.16 Œ    | 877.61     | -8.45  | -0.96% | 866.12    | 878.85    | 823.39   | 1,116.72  | -4.56% Œ    |
| FTSE/Athex Telecommunications                  | 2,981.03 Œ  | 2,986.54   | -5.51  | -0.18% | 2,972.78  | 3,008.56  | 2,744.31 | 3,526.04  | -5.83% Œ    |
| FTSE/Athex Utilities                           | 1,889.20 Œ  | 1,909.82   | -20.62 | -1.08% | 1,880.85  | 1,921.90  | 1,880.85 | 2,508.45  | -5.17% Œ    |
| FTSE/Athex Health Care                         | 380.07 Œ    | 385.10     | -5.03  | -1.31% | 378.74    | 386.07    | 256.65   | 454.42    | 47.30% #    |
| Athex All Share Index                          | 172.28 Œ    | 174.23     | -1.95  | -1.12% | 172.28    | 172.28    | 172.28   | 209.09    | -9.45% Œ    |
| Hellenic Corporate Bond Index                  | 117.32 #    | 117.29     | 0.03   | 0.02%  |           |           | 116.16   | 118.41    | 0.32% #     |
| Hellenic Corporate Bond Price Index            | 97.70 #     | 97.69      | 0.01   | 0.01%  |           |           | 97.40    | 100.55    | -2.25% Œ    |