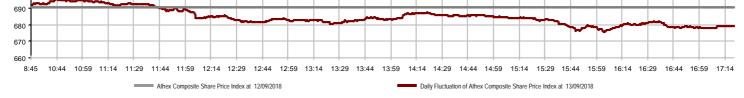

| Athex Indices                                  |             |            |        |        |           |           |          |           |             |
|------------------------------------------------|-------------|------------|--------|--------|-----------|-----------|----------|-----------|-------------|
| Index name                                     | 13/09/2018  | 12/09/2018 | pts.   | %      | Min       | Мах       | Year min | Year max  | Year change |
| Athex Composite Share Price Index              | 678.83 Œ    | 690.27     | -11.44 | -1.66% | 675.77    | 695.02    | 675.77   | 895.64    | -15.40% Œ   |
| FTSE/Athex Large Cap                           | 1,786.86 Œ  | 1,811.98   | -25.12 | -1.39% | 1,779.36  | 1,824.43  | 1,779.36 | 2,275.91  | -14.23% Œ   |
| FTSE/Athex Mid Cap Index                       | 1,130.37 Œ  | 1,145.39   | -15.02 | -1.31% | 1,123.58  | 1,147.17  | 1,112.98 | 1,417.74  | -5.66% Œ    |
| FTSE/ATHEX-CSE Banking Index                   | 425.24 Œ    | 455.55     | -30.31 | -6.65% | 418.23    | 464.47    | 418.23   | 788.88    | -35.88% Œ   |
| FTSE/ATHEX Global Traders Index Plus           | 2,187.63 Œ  | 2,204.22   | -16.59 | -0.75% | 2,181.26  | 2,212.58  | 2,116.77 | 2,656.94  | -6.50% Œ    |
| FTSE/ATHEX Global Traders Index                | 2,062.86 Œ  | 2,074.67   | -11.81 | -0.57% | 2,055.50  | 2,083.40  | 2,015.23 | 2,452.53  | -5.30% Œ    |
| FTSE/ATHEX Mid & Small Cap Factor-Weighted Ind | 2,304.74 Œ  | 2,309.14   | -4.40  | -0.19% | 2,296.68  | 2,325.34  | 1,953.64 | 2,464.88  | 17.96% #    |
| ATHEX Mid & SmallCap Price Index               | 3,878.67 #  | 3,856.30   | 22.37  | 0.58%  | 3,838.89  | 3,890.21  | 3,459.89 | 4,442.84  | 12.03% #    |
| FTSE/Athex Market Index                        | 443.84 Œ    | 450.04     | -6.20  | -1.38% | 441.99    | 452.98    | 441.99   | 564.78    | -13.80% Œ   |
| FTSE Med Index                                 | 4,505.39 Œ  | 4,532.68   | -27.29 | -0.60% |           |           | 3,923.92 | 4,634.00  | 3.92% #     |
| Athex Composite Index Total Return Index       | 1,073.32 Œ  | 1,091.41   | -18.09 | -1.66% | 1,068.49  | 1,098.91  | 1,068.49 | 1,392.60  | -13.96% Œ   |
| FTSE/Athex Large Cap Total Return              | 2,589.96 Œ  | 2,626.37   | -36.41 | -1.39% |           |           | 2,589.96 | 3,277.20  | -14.20% Œ   |
| FTSE/ATHEX Large Cap Net Total Return          | 780.77 Œ    | 791.74     | -10.97 | -1.39% | 777.49    | 797.18    | 777.49   | 979.13    | -12.88% Œ   |
| FTSE/Athex Mid Cap Total Return                | 1,392.79 Œ  | 1,411.30   | -18.51 | -1.31% |           |           | 1,387.44 | 1,702.90  | -3.45% Œ    |
| FTSE/ATHEX-CSE Banking Total Return Index      | 400.61 Œ    | 429.16     | -28.55 | -6.65% |           |           | 400.61   | 747.83    | -36.96% Œ   |
| Hellenic Mid & Small Cap Index                 | 950.26 Œ    | 960.36     | -10.10 | -1.05% | 947.71    | 965.12    | 928.14   | 1,185.73  | -7.93% Œ    |
| FTSE/Athex Banks                               | 561.85 Œ    | 601.89     | -40.04 | -6.65% | 552.59    | 613.67    | 552.59   | 1,042.30  | -35.88% Œ   |
| FTSE/Athex Financial Services                  | 905.73 Œ    | 922.85     | -17.12 | -1.86% | 905.73    | 940.80    | 888.17   | 1,309.27  | -19.52% Œ   |
| FTSE/Athex Industrial Goods & Services         | 2,155.39 #  | 2,151.46   | 3.93   | 0.18%  | 2,126.66  | 2,179.20  | 1,987.35 | 2,717.62  | -4.04% Œ    |
| FTSE/Athex Retail                              | 58.52 Œ     | 59.13      | -0.61  | -1.03% | 56.89     | 59.13     | 51.91    | 2,921.52  | -97.90% Œ   |
| FTSE/ATHEX Real Estate                         | 3,102.81 Œ  | 3,149.62   | -46.81 | -1.49% | 3,102.81  | 3,167.07  | 3,004.22 | 3,587.02  | -8.97% Œ    |
| FTSE/Athex Personal & Household Goods          | 7,180.83 Œ  | 7,219.52   | -38.69 | -0.54% | 7,099.10  | 7,272.50  | 7,046.07 | 8,843.95  | -10.24% Œ   |
| FTSE/Athex Food & Beverage                     | 10,745.59 # | 10,655.78  | 89.81  | 0.84%  | 10,637.68 | 10,803.33 | 9,316.14 | 11,879.29 | 5.83% #     |
| FTSE/Athex Basic Resources                     | 3,614.23 Œ  | 3,695.08   | -80.85 | -2.19% | 3,560.73  | 3,695.08  | 3,521.95 | 4,731.18  | -10.37% Œ   |
| FTSE/Athex Construction & Materials            | 2,758.01 #  | 2,757.37   | 0.64   | 0.02%  | 2,722.56  | 2,778.66  | 2,643.74 | 3,244.17  | -2.14% Œ    |
| FTSE/Athex Oil & Gas                           | 4,722.10 Œ  | 4,740.49   | -18.39 | -0.39% | 4,685.63  | 4,799.18  | 4,087.64 | 5,031.64  | 4.25% #     |
| FTSE/Athex Chemicals                           | 9,140.76 Œ  | 9,163.97   | -23.21 | -0.25% | 8,889.05  | 9,189.16  | 8,889.05 | 12,117.06 | -20.32% Œ   |
| FTSE/Athex Media                               | 1,365.59 ¬  | 1,365.59   | 0.00   | 0.00%  | 1,365.59  | 1,417.62  | 1,131.49 | 1,651.72  | -12.50% Œ   |
| FTSE/Athex Travel & Leisure                    | 1,549.59 Œ  | 1,567.59   | -18.00 | -1.15% | 1,533.97  | 1,581.47  | 1,520.34 | 1,962.01  | -15.31% Œ   |
| FTSE/Athex Technology                          | 869.16 Œ    | 877.61     | -8.45  | -0.96% | 866.12    | 878.85    | 823.39   | 1,116.72  | -4.56% Œ    |
| FTSE/Athex Telecommunications                  | 2,981.03 Œ  | 2,986.54   | -5.51  | -0.18% | 2,972.78  | 3,008.56  | 2,744.31 | 3,526.04  | -5.83% Œ    |
| FTSE/Athex Utilities                           | 1,889.20 Œ  | 1,909.82   | -20.62 | -1.08% | 1,880.85  | 1,921.90  | 1,880.85 | 2,508.45  | -5.17% Œ    |
| FTSE/Athex Health Care                         | 380.07 Œ    | 385.10     | -5.03  | -1.31% | 378.74    | 386.07    | 256.65   | 454.42    | 47.30% #    |
| Athex All Share Index                          | 172.28 Œ    | 174.23     | -1.95  | -1.12% | 172.28    | 172.28    | 172.28   | 209.09    | -9.45% Œ    |
| Hellenic Corporate Bond Index                  | 117.32 #    | 117.29     | 0.03   | 0.02%  |           |           | 116.16   | 118.41    | 0.32% #     |
| Hellenic Corporate Bond Price Index            | 97.70 #     | 97.69      | 0.01   | 0.01%  |           |           | 97.40    | 100.55    | -2.25% Œ    |