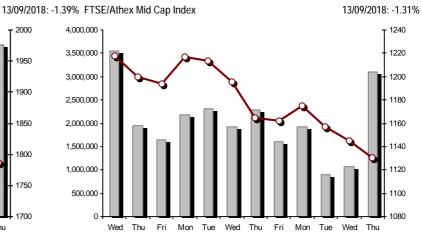

| Athex Indices                                  |             |            |        |        |           |           |          |           |             |
|------------------------------------------------|-------------|------------|--------|--------|-----------|-----------|----------|-----------|-------------|
| Index name                                     | 13/09/2018  | 12/09/2018 | pts.   | %      | Min       | Мах       | Year min | Year max  | Year change |
| Athex Composite Share Price Index              | 678.83 Œ    | 690.27     | -11.44 | -1.66% | 675.77    | 695.02    | 675.77   | 895.64    | -15.40% Œ   |
| FTSE/Athex Large Cap                           | 1,786.86 Œ  | 1,811.98   | -25.12 | -1.39% | 1,779.36  | 1,824.43  | 1,779.36 | 2,275.91  | -14.23% Œ   |
| FTSE/Athex Mid Cap Index                       | 1,130.37 Œ  | 1,145.39   | -15.02 | -1.31% | 1,123.58  | 1,147.17  | 1,112.98 | 1,417.74  | -5.66% Œ    |
| FTSE/ATHEX-CSE Banking Index                   | 425.24 Œ    | 455.55     | -30.31 | -6.65% | 418.23    | 464.47    | 418.23   | 788.88    | -35.88% Œ   |
| FTSE/ATHEX Global Traders Index Plus           | 2,187.63 Œ  | 2,204.22   | -16.59 | -0.75% | 2,181.26  | 2,212.58  | 2,116.77 | 2,656.94  | -6.50% Œ    |
| FTSE/ATHEX Global Traders Index                | 2,062.86 Œ  | 2,074.67   | -11.81 | -0.57% | 2,055.50  | 2,083.40  | 2,015.23 | 2,452.53  | -5.30% Œ    |
| FTSE/ATHEX Mid & Small Cap Factor-Weighted Ind | 2,304.74 Œ  | 2,309.14   | -4.40  | -0.19% | 2,296.68  | 2,325.34  | 1,953.64 | 2,464.88  | 17.96% #    |
| ATHEX Mid & SmallCap Price Index               | 3,878.67 #  | 3,856.30   | 22.37  | 0.58%  | 3,838.89  | 3,890.21  | 3,459.89 | 4,442.84  | 12.03% #    |
| FTSE/Athex Market Index                        | 443.84 Œ    | 450.04     | -6.20  | -1.38% | 441.99    | 452.98    | 441.99   | 564.78    | -13.80% Œ   |
| FTSE Med Index                                 | 4,505.39 Œ  | 4,532.68   | -27.29 | -0.60% |           |           | 3,923.92 | 4,634.00  | 3.92% #     |
| Athex Composite Index Total Return Index       | 1,073.32 Œ  | 1,091.41   | -18.09 | -1.66% | 1,068.49  | 1,098.91  | 1,068.49 | 1,392.60  | -13.96% Œ   |
| FTSE/Athex Large Cap Total Return              | 2,589.96 Œ  | 2,626.37   | -36.41 | -1.39% |           |           | 2,589.96 | 3,277.20  | -14.20% Œ   |
| FTSE/ATHEX Large Cap Net Total Return          | 780.77 Œ    | 791.74     | -10.97 | -1.39% | 777.49    | 797.18    | 777.49   | 979.13    | -12.88% Œ   |
| FTSE/Athex Mid Cap Total Return                | 1,392.79 Œ  | 1,411.30   | -18.51 | -1.31% |           |           | 1,387.44 | 1,702.90  | -3.45% Œ    |
| FTSE/ATHEX-CSE Banking Total Return Index      | 400.61 Œ    | 429.16     | -28.55 | -6.65% |           |           | 400.61   | 747.83    | -36.96% Œ   |
| Hellenic Mid & Small Cap Index                 | 950.26 Œ    | 960.36     | -10.10 | -1.05% | 947.71    | 965.12    | 928.14   | 1,185.73  | -7.93% Œ    |
| FTSE/Athex Banks                               | 561.85 Œ    | 601.89     | -40.04 | -6.65% | 552.59    | 613.67    | 552.59   | 1,042.30  | -35.88% Œ   |
| FTSE/Athex Financial Services                  | 905.73 Œ    | 922.85     | -17.12 | -1.86% | 905.73    | 940.80    | 888.17   | 1,309.27  | -19.52% Œ   |
| FTSE/Athex Industrial Goods & Services         | 2,155.39 #  | 2,151.46   | 3.93   | 0.18%  | 2,126.66  | 2,179.20  | 1,987.35 | 2,717.62  | -4.04% Œ    |
| FTSE/Athex Retail                              | 58.52 Œ     | 59.13      | -0.61  | -1.03% | 56.89     | 59.13     | 51.91    | 2,921.52  | -97.90% Œ   |
| FTSE/ATHEX Real Estate                         | 3,102.81 Œ  | 3,149.62   | -46.81 | -1.49% | 3,102.81  | 3,167.07  | 3,004.22 | 3,587.02  | -8.97% Œ    |
| FTSE/Athex Personal & Household Goods          | 7,180.83 Œ  | 7,219.52   | -38.69 | -0.54% | 7,099.10  | 7,272.50  | 7,046.07 | 8,843.95  | -10.24% Œ   |
| FTSE/Athex Food & Beverage                     | 10,745.59 # | 10,655.78  | 89.81  | 0.84%  | 10,637.68 | 10,803.33 | 9,316.14 | 11,879.29 | 5.83% #     |
| FTSE/Athex Basic Resources                     | 3,614.23 Œ  | 3,695.08   | -80.85 | -2.19% | 3,560.73  | 3,695.08  | 3,521.95 | 4,731.18  | -10.37% Œ   |
| FTSE/Athex Construction & Materials            | 2,758.01 #  | 2,757.37   | 0.64   | 0.02%  | 2,722.56  | 2,778.66  | 2,643.74 | 3,244.17  | -2.14% Œ    |
| FTSE/Athex Oil & Gas                           | 4,722.10 Œ  | 4,740.49   | -18.39 | -0.39% | 4,685.63  | 4,799.18  | 4,087.64 | 5,031.64  | 4.25% #     |
| FTSE/Athex Chemicals                           | 9,140.76 Œ  | 9,163.97   | -23.21 | -0.25% | 8,889.05  | 9,189.16  | 8,889.05 | 12,117.06 | -20.32% Œ   |
| FTSE/Athex Media                               | 1,365.59 ¬  | 1,365.59   | 0.00   | 0.00%  | 1,365.59  | 1,417.62  | 1,131.49 | 1,651.72  | -12.50% Œ   |
| FTSE/Athex Travel & Leisure                    | 1,549.59 Œ  | 1,567.59   | -18.00 | -1.15% | 1,533.97  | 1,581.47  | 1,520.34 | 1,962.01  | -15.31% Œ   |
| FTSE/Athex Technology                          | 869.16 Œ    | 877.61     | -8.45  | -0.96% | 866.12    | 878.85    | 823.39   | 1,116.72  | -4.56% Œ    |
| FTSE/Athex Telecommunications                  | 2,981.03 Œ  | 2,986.54   | -5.51  | -0.18% | 2,972.78  | 3,008.56  | 2,744.31 | 3,526.04  | -5.83% Œ    |
| FTSE/Athex Utilities                           | 1,889.20 Œ  | 1,909.82   | -20.62 | -1.08% | 1,880.85  | 1,921.90  | 1,880.85 | 2,508.45  | -5.17% Œ    |
| FTSE/Athex Health Care                         | 380.07 Œ    | 385.10     | -5.03  | -1.31% | 378.74    | 386.07    | 256.65   | 454.42    | 47.30% #    |
| Athex All Share Index                          | 172.28 Œ    | 174.23     | -1.95  | -1.12% | 172.28    | 172.28    | 172.28   | 209.09    | -9.45% Œ    |
| Hellenic Corporate Bond Index                  | 117.32 #    | 117.29     | 0.03   | 0.02%  |           |           | 116.16   | 118.41    | 0.32% #     |
| Hellenic Corporate Bond Price Index            | 97.70 #     | 97.69      | 0.01   | 0.01%  |           |           | 97.40    | 100.55    | -2.25% Œ    |

## Athex Indices

FTSE/ATHEX Global Traders Index Plus

FTSE/ATHEX Mid & Small Cap Factor-Weighted Index

Indices volume of transactions

Hellenic Exchanges - Athens Stock Exchange S.A.

Section 1: Statistical Figures of Securities, Derivatives and Lending