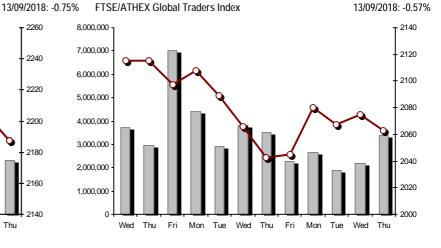

| Athex Indices                                  |             |            |        |        |           |           |          |           |             |
|------------------------------------------------|-------------|------------|--------|--------|-----------|-----------|----------|-----------|-------------|
| Index name                                     | 13/09/2018  | 12/09/2018 | pts.   | %      | Min       | Мах       | Year min | Year max  | Year change |
| Athex Composite Share Price Index              | 678.83 Œ    | 690.27     | -11.44 | -1.66% | 675.77    | 695.02    | 675.77   | 895.64    | -15.40% Œ   |
| FTSE/Athex Large Cap                           | 1,786.86 Œ  | 1,811.98   | -25.12 | -1.39% | 1,779.36  | 1,824.43  | 1,779.36 | 2,275.91  | -14.23% Œ   |
| FTSE/Athex Mid Cap Index                       | 1,130.37 Œ  | 1,145.39   | -15.02 | -1.31% | 1,123.58  | 1,147.17  | 1,112.98 | 1,417.74  | -5.66% Œ    |
| FTSE/ATHEX-CSE Banking Index                   | 425.24 Œ    | 455.55     | -30.31 | -6.65% | 418.23    | 464.47    | 418.23   | 788.88    | -35.88% Œ   |
| FTSE/ATHEX Global Traders Index Plus           | 2,187.63 Œ  | 2,204.22   | -16.59 | -0.75% | 2,181.26  | 2,212.58  | 2,116.77 | 2,656.94  | -6.50% Œ    |
| FTSE/ATHEX Global Traders Index                | 2,062.86 Œ  | 2,074.67   | -11.81 | -0.57% | 2,055.50  | 2,083.40  | 2,015.23 | 2,452.53  | -5.30% Œ    |
| FTSE/ATHEX Mid & Small Cap Factor-Weighted Ind | 2,304.74 Œ  | 2,309.14   | -4.40  | -0.19% | 2,296.68  | 2,325.34  | 1,953.64 | 2,464.88  | 17.96% #    |
| ATHEX Mid & SmallCap Price Index               | 3,878.67 #  | 3,856.30   | 22.37  | 0.58%  | 3,838.89  | 3,890.21  | 3,459.89 | 4,442.84  | 12.03% #    |
| FTSE/Athex Market Index                        | 443.84 Œ    | 450.04     | -6.20  | -1.38% | 441.99    | 452.98    | 441.99   | 564.78    | -13.80% Œ   |
| FTSE Med Index                                 | 4,505.39 Œ  | 4,532.68   | -27.29 | -0.60% |           |           | 3,923.92 | 4,634.00  | 3.92% #     |
| Athex Composite Index Total Return Index       | 1,073.32 Œ  | 1,091.41   | -18.09 | -1.66% | 1,068.49  | 1,098.91  | 1,068.49 | 1,392.60  | -13.96% Œ   |
| FTSE/Athex Large Cap Total Return              | 2,589.96 Œ  | 2,626.37   | -36.41 | -1.39% |           |           | 2,589.96 | 3,277.20  | -14.20% Œ   |
| FTSE/ATHEX Large Cap Net Total Return          | 780.77 Œ    | 791.74     | -10.97 | -1.39% | 777.49    | 797.18    | 777.49   | 979.13    | -12.88% Œ   |
| FTSE/Athex Mid Cap Total Return                | 1,392.79 Œ  | 1,411.30   | -18.51 | -1.31% |           |           | 1,387.44 | 1,702.90  | -3.45% Œ    |
| FTSE/ATHEX-CSE Banking Total Return Index      | 400.61 Œ    | 429.16     | -28.55 | -6.65% |           |           | 400.61   | 747.83    | -36.96% Œ   |
| Hellenic Mid & Small Cap Index                 | 950.26 Œ    | 960.36     | -10.10 | -1.05% | 947.71    | 965.12    | 928.14   | 1,185.73  | -7.93% Œ    |
| FTSE/Athex Banks                               | 561.85 Œ    | 601.89     | -40.04 | -6.65% | 552.59    | 613.67    | 552.59   | 1,042.30  | -35.88% Œ   |
| FTSE/Athex Financial Services                  | 905.73 Œ    | 922.85     | -17.12 | -1.86% | 905.73    | 940.80    | 888.17   | 1,309.27  | -19.52% Œ   |
| FTSE/Athex Industrial Goods & Services         | 2,155.39 #  | 2,151.46   | 3.93   | 0.18%  | 2,126.66  | 2,179.20  | 1,987.35 | 2,717.62  | -4.04% Œ    |
| FTSE/Athex Retail                              | 58.52 Œ     | 59.13      | -0.61  | -1.03% | 56.89     | 59.13     | 51.91    | 2,921.52  | -97.90% Œ   |
| FTSE/ATHEX Real Estate                         | 3,102.81 Œ  | 3,149.62   | -46.81 | -1.49% | 3,102.81  | 3,167.07  | 3,004.22 | 3,587.02  | -8.97% Œ    |
| FTSE/Athex Personal & Household Goods          | 7,180.83 Œ  | 7,219.52   | -38.69 | -0.54% | 7,099.10  | 7,272.50  | 7,046.07 | 8,843.95  | -10.24% Œ   |
| FTSE/Athex Food & Beverage                     | 10,745.59 # | 10,655.78  | 89.81  | 0.84%  | 10,637.68 | 10,803.33 | 9,316.14 | 11,879.29 | 5.83% #     |
| FTSE/Athex Basic Resources                     | 3,614.23 Œ  | 3,695.08   | -80.85 | -2.19% | 3,560.73  | 3,695.08  | 3,521.95 | 4,731.18  | -10.37% Œ   |
| FTSE/Athex Construction & Materials            | 2,758.01 #  | 2,757.37   | 0.64   | 0.02%  | 2,722.56  | 2,778.66  | 2,643.74 | 3,244.17  | -2.14% Œ    |
| FTSE/Athex Oil & Gas                           | 4,722.10 Œ  | 4,740.49   | -18.39 | -0.39% | 4,685.63  | 4,799.18  | 4,087.64 | 5,031.64  | 4.25% #     |
| FTSE/Athex Chemicals                           | 9,140.76 Œ  | 9,163.97   | -23.21 | -0.25% | 8,889.05  | 9,189.16  | 8,889.05 | 12,117.06 | -20.32% Œ   |
| FTSE/Athex Media                               | 1,365.59 ¬  | 1,365.59   | 0.00   | 0.00%  | 1,365.59  | 1,417.62  | 1,131.49 | 1,651.72  | -12.50% Œ   |
| FTSE/Athex Travel & Leisure                    | 1,549.59 Œ  | 1,567.59   | -18.00 | -1.15% | 1,533.97  | 1,581.47  | 1,520.34 | 1,962.01  | -15.31% Œ   |
| FTSE/Athex Technology                          | 869.16 Œ    | 877.61     | -8.45  | -0.96% | 866.12    | 878.85    | 823.39   | 1,116.72  | -4.56% Œ    |
| FTSE/Athex Telecommunications                  | 2,981.03 Œ  | 2,986.54   | -5.51  | -0.18% | 2,972.78  | 3,008.56  | 2,744.31 | 3,526.04  | -5.83% Œ    |
| FTSE/Athex Utilities                           | 1,889.20 Œ  | 1,909.82   | -20.62 | -1.08% | 1,880.85  | 1,921.90  | 1,880.85 | 2,508.45  | -5.17% Œ    |
| FTSE/Athex Health Care                         | 380.07 Œ    | 385.10     | -5.03  | -1.31% | 378.74    | 386.07    | 256.65   | 454.42    | 47.30% #    |
| Athex All Share Index                          | 172.28 Œ    | 174.23     | -1.95  | -1.12% | 172.28    | 172.28    | 172.28   | 209.09    | -9.45% Œ    |
| Hellenic Corporate Bond Index                  | 117.32 #    | 117.29     | 0.03   | 0.02%  |           |           | 116.16   | 118.41    | 0.32% #     |
| Hellenic Corporate Bond Price Index            | 97.70 #     | 97.69      | 0.01   | 0.01%  |           |           | 97.40    | 100.55    | -2.25% Œ    |

## Athex Indices

FTSE/ATHEX Global Traders Index Plus

FTSE/ATHEX Mid & Small Cap Factor-Weighted Index

Indices volume of transactions

Hellenic Exchanges - Athens Stock Exchange S.A.

Section 1: Statistical Figures of Securities, Derivatives and Lending