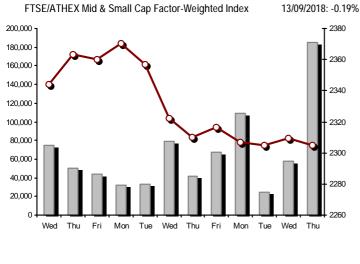

| Athex Indices                                  |             |            |        |        |           |           |          |           |             |
|------------------------------------------------|-------------|------------|--------|--------|-----------|-----------|----------|-----------|-------------|
| Index name                                     | 13/09/2018  | 12/09/2018 | pts.   | %      | Min       | Мах       | Year min | Year max  | Year change |
| Athex Composite Share Price Index              | 678.83 Œ    | 690.27     | -11.44 | -1.66% | 675.77    | 695.02    | 675.77   | 895.64    | -15.40% Œ   |
| FTSE/Athex Large Cap                           | 1,786.86 Œ  | 1,811.98   | -25.12 | -1.39% | 1,779.36  | 1,824.43  | 1,779.36 | 2,275.91  | -14.23% Œ   |
| FTSE/Athex Mid Cap Index                       | 1,130.37 Œ  | 1,145.39   | -15.02 | -1.31% | 1,123.58  | 1,147.17  | 1,112.98 | 1,417.74  | -5.66% Œ    |
| FTSE/ATHEX-CSE Banking Index                   | 425.24 Œ    | 455.55     | -30.31 | -6.65% | 418.23    | 464.47    | 418.23   | 788.88    | -35.88% Œ   |
| FTSE/ATHEX Global Traders Index Plus           | 2,187.63 Œ  | 2,204.22   | -16.59 | -0.75% | 2,181.26  | 2,212.58  | 2,116.77 | 2,656.94  | -6.50% Œ    |
| FTSE/ATHEX Global Traders Index                | 2,062.86 Œ  | 2,074.67   | -11.81 | -0.57% | 2,055.50  | 2,083.40  | 2,015.23 | 2,452.53  | -5.30% Œ    |
| FTSE/ATHEX Mid & Small Cap Factor-Weighted Ind | 2,304.74 Œ  | 2,309.14   | -4.40  | -0.19% | 2,296.68  | 2,325.34  | 1,953.64 | 2,464.88  | 17.96% #    |
| ATHEX Mid & SmallCap Price Index               | 3,878.67 #  | 3,856.30   | 22.37  | 0.58%  | 3,838.89  | 3,890.21  | 3,459.89 | 4,442.84  | 12.03% #    |
| FTSE/Athex Market Index                        | 443.84 Œ    | 450.04     | -6.20  | -1.38% | 441.99    | 452.98    | 441.99   | 564.78    | -13.80% Œ   |
| FTSE Med Index                                 | 4,505.39 Œ  | 4,532.68   | -27.29 | -0.60% |           |           | 3,923.92 | 4,634.00  | 3.92% #     |
| Athex Composite Index Total Return Index       | 1,073.32 Œ  | 1,091.41   | -18.09 | -1.66% | 1,068.49  | 1,098.91  | 1,068.49 | 1,392.60  | -13.96% Œ   |
| FTSE/Athex Large Cap Total Return              | 2,589.96 Œ  | 2,626.37   | -36.41 | -1.39% |           |           | 2,589.96 | 3,277.20  | -14.20% Œ   |
| FTSE/ATHEX Large Cap Net Total Return          | 780.77 Œ    | 791.74     | -10.97 | -1.39% | 777.49    | 797.18    | 777.49   | 979.13    | -12.88% Œ   |
| FTSE/Athex Mid Cap Total Return                | 1,392.79 Œ  | 1,411.30   | -18.51 | -1.31% |           |           | 1,387.44 | 1,702.90  | -3.45% Œ    |
| FTSE/ATHEX-CSE Banking Total Return Index      | 400.61 Œ    | 429.16     | -28.55 | -6.65% |           |           | 400.61   | 747.83    | -36.96% Œ   |
| Hellenic Mid & Small Cap Index                 | 950.26 Œ    | 960.36     | -10.10 | -1.05% | 947.71    | 965.12    | 928.14   | 1,185.73  | -7.93% Œ    |
| FTSE/Athex Banks                               | 561.85 Œ    | 601.89     | -40.04 | -6.65% | 552.59    | 613.67    | 552.59   | 1,042.30  | -35.88% Œ   |
| FTSE/Athex Financial Services                  | 905.73 Œ    | 922.85     | -17.12 | -1.86% | 905.73    | 940.80    | 888.17   | 1,309.27  | -19.52% Œ   |
| FTSE/Athex Industrial Goods & Services         | 2,155.39 #  | 2,151.46   | 3.93   | 0.18%  | 2,126.66  | 2,179.20  | 1,987.35 | 2,717.62  | -4.04% Œ    |
| FTSE/Athex Retail                              | 58.52 Œ     | 59.13      | -0.61  | -1.03% | 56.89     | 59.13     | 51.91    | 2,921.52  | -97.90% Œ   |
| FTSE/ATHEX Real Estate                         | 3,102.81 Œ  | 3,149.62   | -46.81 | -1.49% | 3,102.81  | 3,167.07  | 3,004.22 | 3,587.02  | -8.97% Œ    |
| FTSE/Athex Personal & Household Goods          | 7,180.83 Œ  | 7,219.52   | -38.69 | -0.54% | 7,099.10  | 7,272.50  | 7,046.07 | 8,843.95  | -10.24% Œ   |
| FTSE/Athex Food & Beverage                     | 10,745.59 # | 10,655.78  | 89.81  | 0.84%  | 10,637.68 | 10,803.33 | 9,316.14 | 11,879.29 | 5.83% #     |
| FTSE/Athex Basic Resources                     | 3,614.23 Œ  | 3,695.08   | -80.85 | -2.19% | 3,560.73  | 3,695.08  | 3,521.95 | 4,731.18  | -10.37% Œ   |
| FTSE/Athex Construction & Materials            | 2,758.01 #  | 2,757.37   | 0.64   | 0.02%  | 2,722.56  | 2,778.66  | 2,643.74 | 3,244.17  | -2.14% Œ    |
| FTSE/Athex Oil & Gas                           | 4,722.10 Œ  | 4,740.49   | -18.39 | -0.39% | 4,685.63  | 4,799.18  | 4,087.64 | 5,031.64  | 4.25% #     |
| FTSE/Athex Chemicals                           | 9,140.76 Œ  | 9,163.97   | -23.21 | -0.25% | 8,889.05  | 9,189.16  | 8,889.05 | 12,117.06 | -20.32% Œ   |
| FTSE/Athex Media                               | 1,365.59 ¬  | 1,365.59   | 0.00   | 0.00%  | 1,365.59  | 1,417.62  | 1,131.49 | 1,651.72  | -12.50% Œ   |
| FTSE/Athex Travel & Leisure                    | 1,549.59 Œ  | 1,567.59   | -18.00 | -1.15% | 1,533.97  | 1,581.47  | 1,520.34 | 1,962.01  | -15.31% Œ   |
| FTSE/Athex Technology                          | 869.16 Œ    | 877.61     | -8.45  | -0.96% | 866.12    | 878.85    | 823.39   | 1,116.72  | -4.56% Œ    |
| FTSE/Athex Telecommunications                  | 2,981.03 Œ  | 2,986.54   | -5.51  | -0.18% | 2,972.78  | 3,008.56  | 2,744.31 | 3,526.04  | -5.83% Œ    |
| FTSE/Athex Utilities                           | 1,889.20 Œ  | 1,909.82   | -20.62 | -1.08% | 1,880.85  | 1,921.90  | 1,880.85 | 2,508.45  | -5.17% Œ    |
| FTSE/Athex Health Care                         | 380.07 Œ    | 385.10     | -5.03  | -1.31% | 378.74    | 386.07    | 256.65   | 454.42    | 47.30% #    |
| Athex All Share Index                          | 172.28 Œ    | 174.23     | -1.95  | -1.12% | 172.28    | 172.28    | 172.28   | 209.09    | -9.45% Œ    |
| Hellenic Corporate Bond Index                  | 117.32 #    | 117.29     | 0.03   | 0.02%  |           |           | 116.16   | 118.41    | 0.32% #     |
| Hellenic Corporate Bond Price Index            | 97.70 #     | 97.69      | 0.01   | 0.01%  |           |           | 97.40    | 100.55    | -2.25% Œ    |

## Athex Indices

FTSE/ATHEX Global Traders Index Plus

FTSE/ATHEX Mid & Small Cap Factor-Weighted Index

Indices volume of transactions

Hellenic Exchanges - Athens Stock Exchange S.A.

Section 1: Statistical Figures of Securities, Derivatives and Lending