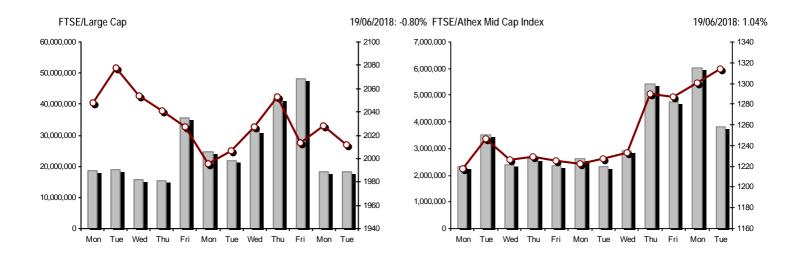

| Athex Indices                                  |                   |            |         |        |           |           |          |           |                  |
|------------------------------------------------|-------------------|------------|---------|--------|-----------|-----------|----------|-----------|------------------|
| Index name                                     | 19/06/2018        | 18/06/2018 | pts.    | %      | Min       | Max       | Year min | Year max  | Year change      |
| Athex Composite Share Price Index              | 766.13 Œ          | 770.91     | -4.78   | -0.62% | 763.60    | 773.08    | 735.66   | 895.64    | -4.52% Œ         |
| FTSE/Athex Large Cap                           | 2,012.03 Œ        | 2,028.25   | -16.22  | -0.80% | 2,008.60  | 2,033.96  | 1,949.47 | 2,275.91  | -3.42% Œ         |
| FTSE/Athex Mid Cap Index                       | 1,313.56 #        | 1,300.09   | 13.47   | 1.04%  | 1,287.07  | 1,315.93  | 1,138.94 | 1,417.74  | 9.63% #          |
| FTSE/ATHEX-CSE Banking Index                   | 667.80 Œ          | 671.32     | -3.52   | -0.52% | 656.99    | 680.78    | 576.07   | 788.88    | 0.70% #          |
| FTSE/ATHEX Global Traders Index Plus           | 2,274.30 <b>Œ</b> | 2,286.24   | -11.94  | -0.52% | 2,273.78  | 2,286.47  | 2,221.39 | 2,656.94  | -2.79% Œ         |
| FTSE/ATHEX Global Traders Index                | 2,085.83 Œ        | 2,096.59   | -10.76  | -0.51% | 2,078.92  | 2,097.18  | 2,032.80 | 2,452.53  | -4.25% Œ         |
| FTSE/ATHEX Mid & Small Cap Factor-Weighted Ind | 2,349.18 #        | 2,337.61   | 11.57   | 0.49%  | 2,334.76  | 2,362.84  | 1,953.64 | 2,464.88  | 20.23% #         |
| ATHEX Mid & SmallCap Price Index               | 4,193.56 Œ        | 4,209.65   | -16.09  | -0.38% | 4,193.56  | 4,253.39  | 3,459.89 | 4,442.84  | 21.12% #         |
| FTSE/Athex Market Index                        | 500.25 Œ          | 503.91     | -3.66   | -0.73% | 499.14    | 505.35    | 482.77   | 564.78    | -2.85% Œ         |
| FTSE Med Index                                 | 4,459.91 Œ        | 4,463.86   | -3.95   | -0.09% |           |           | 3,923.92 | 4,523.69  | 2.87% #          |
| Athex Composite Index Total Return Index       | 1,199.21 Œ        | 1,206.69   | -7.48   | -0.62% | 1,195.24  | 1,210.09  | 1,149.10 | 1,392.60  | -3.87% Œ         |
| FTSE/Athex Large Cap Total Return              | 2,933.30 Œ        | 2,956.95   | -23.65  | -0.80% |           |           | 2,841.28 | 3,277.20  | -2.83% Œ         |
| FTSE/ATHEX Large Cap Net Total Return          | 870.20 Œ          | 877.21     | -7.01   | -0.80% | 868.71    | 879.68    | 842.08   | 979.13    | -2.90% Œ         |
| FTSE/Athex Mid Cap Total Return                | 1,582.89 #        | 1,566.67   | 16.22   | 1.04%  |           |           | 1,400.60 | 1,702.90  | 9.73% #          |
| FTSE/ATHEX-CSE Banking Total Return Index      | 639.94 Œ          | 643.31     | -3.37   | -0.52% |           |           | 563.29   | 747.83    | 0.71% #          |
| Hellenic Mid & Small Cap Index                 | 993.30 Œ          | 997.34     | -4.04   | -0.41% | 992.53    | 997.66    | 968.54   | 1,185.73  | -3.75% Œ         |
| FTSE/Athex Banks                               | 882.33 <b>Œ</b>   | 886.98     | -4.65   | -0.52% | 868.04    | 899.47    | 761.12   | 1,042.30  | 0.70% #          |
| FTSE/Athex Financial Services                  | 1,010.89 #        | 1,009.20   | 1.69    | 0.17%  | 1,007.31  | 1,014.47  | 973.71   | 1,309.27  | -10.18% Œ        |
| FTSE/Athex Industrial Goods & Services         | 2,219.29 Œ        | 2,252.55   | -33.26  | -1.48% | 2,217.94  | 2,252.55  | 2,190.20 | 2,717.62  | -1.20% Œ         |
| FTSE/Athex Retail                              | 59.09 #           | 58.30      | 0.79    | 1.36%  | 57.50     | 59.09     | 55.29    | 2,921.52  | -97.88% Œ        |
| FTSE/ATHEX Real Estate                         | 3,179.72 #        | 3,170.51   | 9.21    | 0.29%  | 3,170.51  | 3,216.87  | 3,060.26 | 3,587.02  | -6.72% Œ         |
| FTSE/Athex Personal & Household Goods          | 7,548.59 Œ        | 7,662.88   | -114.29 | -1.49% | 7,524.45  | 7,704.92  | 7,395.28 | 8,843.95  | -5.65% Œ         |
| FTSE/Athex Food & Beverage                     | 11,120.47 Œ       | 11,183.40  | -62.93  | -0.56% | 11,068.09 | 11,190.29 | 9,316.14 | 11,509.28 | 9.53% #          |
| FTSE/Athex Basic Resources                     | 3,888.39 #        | 3,854.97   | 33.42   | 0.87%  | 3,726.07  | 3,902.33  | 3,726.07 | 4,731.18  | -3.57% Œ         |
| FTSE/Athex Construction & Materials            | 2,960.86 Œ        | 2,961.76   | -0.90   | -0.03% | 2,932.28  | 2,979.08  | 2,643.74 | 3,244.17  | 5.06% #          |
| FTSE/Athex Oil & Gas                           | 4,474.90 Œ        | 4,523.50   | -48.60  | -1.07% | 4,474.90  | 4,523.50  | 4,177.14 | 5,031.64  | -1.21% <b>Œ</b>  |
| FTSE/Athex Chemicals                           | 10,048.67 #       | 9,808.50   | 240.17  | 2.45%  | 9,700.02  | 10,048.67 | 9,514.16 | 12,117.06 | -12.41% <b>Œ</b> |
| FTSE/Athex Media                               | 1,560.68 ¬        | 1,560.68   | 0.00    | 0.00%  | 1,560.68  | 1,560.68  | 1,560.68 | 1,560.68  | 0.00% ¬          |
| FTSE/Athex Travel & Leisure                    | 1,685.11 <b>Œ</b> | 1,714.14   | -29.03  | -1.69% | 1,685.11  | 1,717.44  | 1,592.47 | 1,962.01  | -7.91% <b>Œ</b>  |
| FTSE/Athex Technology                          | 934.48 Œ          | 936.13     | -1.65   | -0.18% | 926.41    | 938.12    | 825.68   | 1,116.72  | 2.61% #          |
| FTSE/Athex Telecommunications                  | 2,824.14 Œ        | 2,851.66   | -27.52  | -0.97% | 2,810.37  | 2,862.67  | 2,744.31 | 3,526.04  | -10.78% <b>Œ</b> |
| FTSE/Athex Utilities                           | 1,995.16 #        | 1,981.71   | 13.45   | 0.68%  | 1,977.01  | 2,008.18  | 1,949.72 | 2,508.45  | 0.14% #          |
| FTSE/Athex Health Care                         | 392.51 #          | 392.34     | 0.17    | 0.04%  | 389.57    | 398.13    | 256.65   | 454.42    | 52.12% #         |
| Athex All Share Index                          | 188.09 Œ          | 189.37     | -1.28   | -0.67% | 188.09    | 188.09    | 183.32   | 209.09    | -1.14% Œ         |
| Hellenic Corporate Bond Index                  | 117.44 Œ          | 117.46     | -0.02   | -0.02% |           |           | 116.96   | 118.41    | 0.42% #          |
| Hellenic Corporate Bond Price Index            | 98.67 Œ           | 98.72      | -0.05   | -0.05% |           |           | 98.60    | 100.55    | -1.28% Œ         |

#### Athex Indices

Indices volume of transactions

Indices closing prices