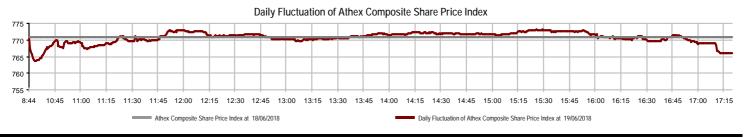

| Athex Indices                                  |                   |            |         |        |           |           |          |           |                  |
|------------------------------------------------|-------------------|------------|---------|--------|-----------|-----------|----------|-----------|------------------|
| Index name                                     | 19/06/2018        | 18/06/2018 | pts.    | %      | Min       | Max       | Year min | Year max  | Year change      |
| Athex Composite Share Price Index              | 766.13 Œ          | 770.91     | -4.78   | -0.62% | 763.60    | 773.08    | 735.66   | 895.64    | -4.52% Œ         |
| FTSE/Athex Large Cap                           | 2,012.03 Œ        | 2,028.25   | -16.22  | -0.80% | 2,008.60  | 2,033.96  | 1,949.47 | 2,275.91  | -3.42% Œ         |
| FTSE/Athex Mid Cap Index                       | 1,313.56 #        | 1,300.09   | 13.47   | 1.04%  | 1,287.07  | 1,315.93  | 1,138.94 | 1,417.74  | 9.63% #          |
| FTSE/ATHEX-CSE Banking Index                   | 667.80 Œ          | 671.32     | -3.52   | -0.52% | 656.99    | 680.78    | 576.07   | 788.88    | 0.70% #          |
| FTSE/ATHEX Global Traders Index Plus           | 2,274.30 <b>Œ</b> | 2,286.24   | -11.94  | -0.52% | 2,273.78  | 2,286.47  | 2,221.39 | 2,656.94  | -2.79% Œ         |
| FTSE/ATHEX Global Traders Index                | 2,085.83 Œ        | 2,096.59   | -10.76  | -0.51% | 2,078.92  | 2,097.18  | 2,032.80 | 2,452.53  | -4.25% Œ         |
| FTSE/ATHEX Mid & Small Cap Factor-Weighted Ind | 2,349.18 #        | 2,337.61   | 11.57   | 0.49%  | 2,334.76  | 2,362.84  | 1,953.64 | 2,464.88  | 20.23% #         |
| ATHEX Mid & SmallCap Price Index               | 4,193.56 Œ        | 4,209.65   | -16.09  | -0.38% | 4,193.56  | 4,253.39  | 3,459.89 | 4,442.84  | 21.12% #         |
| FTSE/Athex Market Index                        | 500.25 Œ          | 503.91     | -3.66   | -0.73% | 499.14    | 505.35    | 482.77   | 564.78    | -2.85% Œ         |
| FTSE Med Index                                 | 4,459.91 Œ        | 4,463.86   | -3.95   | -0.09% |           |           | 3,923.92 | 4,523.69  | 2.87% #          |
| Athex Composite Index Total Return Index       | 1,199.21 Œ        | 1,206.69   | -7.48   | -0.62% | 1,195.24  | 1,210.09  | 1,149.10 | 1,392.60  | -3.87% Œ         |
| FTSE/Athex Large Cap Total Return              | 2,933.30 Œ        | 2,956.95   | -23.65  | -0.80% |           |           | 2,841.28 | 3,277.20  | -2.83% Œ         |
| FTSE/ATHEX Large Cap Net Total Return          | 870.20 Œ          | 877.21     | -7.01   | -0.80% | 868.71    | 879.68    | 842.08   | 979.13    | -2.90% Œ         |
| FTSE/Athex Mid Cap Total Return                | 1,582.89 #        | 1,566.67   | 16.22   | 1.04%  |           |           | 1,400.60 | 1,702.90  | 9.73% #          |
| FTSE/ATHEX-CSE Banking Total Return Index      | 639.94 Œ          | 643.31     | -3.37   | -0.52% |           |           | 563.29   | 747.83    | 0.71% #          |
| Hellenic Mid & Small Cap Index                 | 993.30 Œ          | 997.34     | -4.04   | -0.41% | 992.53    | 997.66    | 968.54   | 1,185.73  | -3.75% Œ         |
| FTSE/Athex Banks                               | 882.33 <b>Œ</b>   | 886.98     | -4.65   | -0.52% | 868.04    | 899.47    | 761.12   | 1,042.30  | 0.70% #          |
| FTSE/Athex Financial Services                  | 1,010.89 #        | 1,009.20   | 1.69    | 0.17%  | 1,007.31  | 1,014.47  | 973.71   | 1,309.27  | -10.18% Œ        |
| FTSE/Athex Industrial Goods & Services         | 2,219.29 Œ        | 2,252.55   | -33.26  | -1.48% | 2,217.94  | 2,252.55  | 2,190.20 | 2,717.62  | -1.20% Œ         |
| FTSE/Athex Retail                              | 59.09 #           | 58.30      | 0.79    | 1.36%  | 57.50     | 59.09     | 55.29    | 2,921.52  | -97.88% Œ        |
| FTSE/ATHEX Real Estate                         | 3,179.72 #        | 3,170.51   | 9.21    | 0.29%  | 3,170.51  | 3,216.87  | 3,060.26 | 3,587.02  | -6.72% Œ         |
| FTSE/Athex Personal & Household Goods          | 7,548.59 Œ        | 7,662.88   | -114.29 | -1.49% | 7,524.45  | 7,704.92  | 7,395.28 | 8,843.95  | -5.65% Œ         |
| FTSE/Athex Food & Beverage                     | 11,120.47 Œ       | 11,183.40  | -62.93  | -0.56% | 11,068.09 | 11,190.29 | 9,316.14 | 11,509.28 | 9.53% #          |
| FTSE/Athex Basic Resources                     | 3,888.39 #        | 3,854.97   | 33.42   | 0.87%  | 3,726.07  | 3,902.33  | 3,726.07 | 4,731.18  | -3.57% Œ         |
| FTSE/Athex Construction & Materials            | 2,960.86 Œ        | 2,961.76   | -0.90   | -0.03% | 2,932.28  | 2,979.08  | 2,643.74 | 3,244.17  | 5.06% #          |
| FTSE/Athex Oil & Gas                           | 4,474.90 Œ        | 4,523.50   | -48.60  | -1.07% | 4,474.90  | 4,523.50  | 4,177.14 | 5,031.64  | -1.21% <b>Œ</b>  |
| FTSE/Athex Chemicals                           | 10,048.67 #       | 9,808.50   | 240.17  | 2.45%  | 9,700.02  | 10,048.67 | 9,514.16 | 12,117.06 | -12.41% <b>Œ</b> |
| FTSE/Athex Media                               | 1,560.68 ¬        | 1,560.68   | 0.00    | 0.00%  | 1,560.68  | 1,560.68  | 1,560.68 | 1,560.68  | 0.00% ¬          |
| FTSE/Athex Travel & Leisure                    | 1,685.11 <b>Œ</b> | 1,714.14   | -29.03  | -1.69% | 1,685.11  | 1,717.44  | 1,592.47 | 1,962.01  | -7.91% <b>Œ</b>  |
| FTSE/Athex Technology                          | 934.48 Œ          | 936.13     | -1.65   | -0.18% | 926.41    | 938.12    | 825.68   | 1,116.72  | 2.61% #          |
| FTSE/Athex Telecommunications                  | 2,824.14 Œ        | 2,851.66   | -27.52  | -0.97% | 2,810.37  | 2,862.67  | 2,744.31 | 3,526.04  | -10.78% <b>Œ</b> |
| FTSE/Athex Utilities                           | 1,995.16 #        | 1,981.71   | 13.45   | 0.68%  | 1,977.01  | 2,008.18  | 1,949.72 | 2,508.45  | 0.14% #          |
| FTSE/Athex Health Care                         | 392.51 #          | 392.34     | 0.17    | 0.04%  | 389.57    | 398.13    | 256.65   | 454.42    | 52.12% #         |
| Athex All Share Index                          | 188.09 Œ          | 189.37     | -1.28   | -0.67% | 188.09    | 188.09    | 183.32   | 209.09    | -1.14% Œ         |
| Hellenic Corporate Bond Index                  | 117.44 Œ          | 117.46     | -0.02   | -0.02% |           |           | 116.96   | 118.41    | 0.42% #          |
| Hellenic Corporate Bond Price Index            | 98.67 Œ           | 98.72      | -0.05   | -0.05% |           |           | 98.60    | 100.55    | -1.28% Œ         |