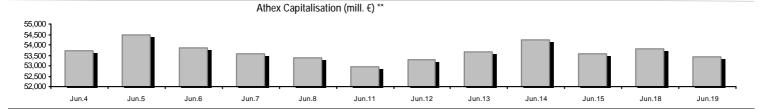

# Summary of Markets

| Athex Capitalisation (mill. €) **:                                                | 53,424.98            |         | Derivatives Total Open Interest                    | 415,082 |          |
|-----------------------------------------------------------------------------------|----------------------|---------|----------------------------------------------------|---------|----------|
| Daily change: mill. €   %                                                         | -361.28              | -0.67%  | in Index Futures   % daily chng                    | 9,596   | 0.49%    |
| Yearly Avg Capitalisation: mill. $\in \%$ chng prev year Avg                      | 55,809.08            | 11.27%  | in Stock Futures   % daily chng                    | 400,641 | -1.12%   |
| Athex Composite Share Price Index   % daily chng                                  | 766.13               | -0.62%  | in Index Options   % daily chng                    | 4,059   | 2.16%    |
| Athex Composite Share Price Index Capitalisation (mill. €) Daily change (mill. €) | 48,158.07<br>-344.01 |         | in Stock Options   % daily chng                    | 786     | 0.77%    |
| Securities' Transactions Value with Block Trades Method 6-1 (                     | 36,479.22            |         | Derivatives Contracts Volume:                      | 41,295  |          |
| Daily change: %                                                                   | -3,259.97            | -8.20%  | Daily change: pieces   %                           | 10,013  | 32.01%   |
| YtD Avg Trans. Value: thou. $\varepsilon \%$ chng prev year Avg                   | 68,072.58            | 17.00%  | YtD Avg Derivatives Contracts % chng prev year Avg | 63,549  | -17.98%  |
| Blocks Transactions Value of Method 6-1 (thou. €)                                 | 3,914.72             |         | Derivatives Trades Number:                         | 1,978   |          |
| Blocks Transactions Value of Method 6-2 & 6-3 (thou. €)                           | 0.00                 |         | Daily change: number   %                           | 66      | 3.45%    |
| Bonds Transactions Value (thou.€)                                                 | 666.96               |         | YtD Avg Trades number % chng prev year Avg         | 3,231   | 23.09%   |
| Securities' Transactions Volume with Block Trades Method 6-1 (                    | th 24,062.           | 07      | Lending Total Open Interest                        | 563,204 |          |
| Daily change: thou. pieces   %                                                    | -1,162.27            | -4.61%  | Daily change: pieces   %                           | -90,381 | -13.83%  |
| YtD Avg Volume: % chng prev year Avg                                              | 49,086.74            | -31.91% | Lending Volume (Multilateral/Bilateral)            | 0       |          |
| Blocks Transactions Volume of Method 6-1 (thou. Pieces)                           | 644.13               |         | Daily change: pieces   %                           | -19,900 |          |
| Blocks Transactions Volume of Method 6-2 & 6-3 (thou. Pieces                      | 0.00                 |         |                                                    |         |          |
| Bonds Transactions Volume                                                         | 661,000              |         | Multilateral Lending                               | 0       |          |
| Bonds Transactions Volume                                                         | ,,,,,,               |         | Bilateral Lending                                  | 0       |          |
|                                                                                   |                      |         |                                                    |         |          |
| Securities' Trades Number with Block Trades Method 6-1                            | 16,164               |         | Lending Trades Number:                             | 0       | -100.00% |
| Daily change: number   %                                                          | 458                  | 2.92%   | Daily change: %                                    | -17     |          |
| YtD Avg Trades number % chng prev year Avg                                        | 22,815               | 30.61%  | Multilateral Lending Trades Number                 | 0       |          |
| Number of Blocks Method 6-1                                                       | 2                    |         | ŭ                                                  | 0       |          |
| Number of Blocks Method 6-2 & 6-3                                                 | 0                    |         | Bilateral Lending Trades Number                    | U       |          |
| Number of Bonds Transactions                                                      | 57                   |         |                                                    |         |          |