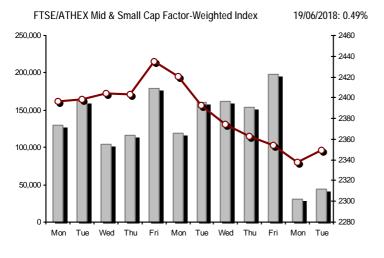

| Athex Indices                                  |                   |            |         |        |           |           |          |           |                  |
|------------------------------------------------|-------------------|------------|---------|--------|-----------|-----------|----------|-----------|------------------|
| Index name                                     | 19/06/2018        | 18/06/2018 | pts.    | %      | Min       | Max       | Year min | Year max  | Year change      |
| Athex Composite Share Price Index              | 766.13 Œ          | 770.91     | -4.78   | -0.62% | 763.60    | 773.08    | 735.66   | 895.64    | -4.52% Œ         |
| FTSE/Athex Large Cap                           | 2,012.03 Œ        | 2,028.25   | -16.22  | -0.80% | 2,008.60  | 2,033.96  | 1,949.47 | 2,275.91  | -3.42% Œ         |
| FTSE/Athex Mid Cap Index                       | 1,313.56 #        | 1,300.09   | 13.47   | 1.04%  | 1,287.07  | 1,315.93  | 1,138.94 | 1,417.74  | 9.63% #          |
| FTSE/ATHEX-CSE Banking Index                   | 667.80 Œ          | 671.32     | -3.52   | -0.52% | 656.99    | 680.78    | 576.07   | 788.88    | 0.70% #          |
| FTSE/ATHEX Global Traders Index Plus           | 2,274.30 <b>Œ</b> | 2,286.24   | -11.94  | -0.52% | 2,273.78  | 2,286.47  | 2,221.39 | 2,656.94  | -2.79% Œ         |
| FTSE/ATHEX Global Traders Index                | 2,085.83 Œ        | 2,096.59   | -10.76  | -0.51% | 2,078.92  | 2,097.18  | 2,032.80 | 2,452.53  | -4.25% Œ         |
| FTSE/ATHEX Mid & Small Cap Factor-Weighted Ind | 2,349.18 #        | 2,337.61   | 11.57   | 0.49%  | 2,334.76  | 2,362.84  | 1,953.64 | 2,464.88  | 20.23% #         |
| ATHEX Mid & SmallCap Price Index               | 4,193.56 Œ        | 4,209.65   | -16.09  | -0.38% | 4,193.56  | 4,253.39  | 3,459.89 | 4,442.84  | 21.12% #         |
| FTSE/Athex Market Index                        | 500.25 Œ          | 503.91     | -3.66   | -0.73% | 499.14    | 505.35    | 482.77   | 564.78    | -2.85% Œ         |
| FTSE Med Index                                 | 4,459.91 Œ        | 4,463.86   | -3.95   | -0.09% |           |           | 3,923.92 | 4,523.69  | 2.87% #          |
| Athex Composite Index Total Return Index       | 1,199.21 Œ        | 1,206.69   | -7.48   | -0.62% | 1,195.24  | 1,210.09  | 1,149.10 | 1,392.60  | -3.87% Œ         |
| FTSE/Athex Large Cap Total Return              | 2,933.30 Œ        | 2,956.95   | -23.65  | -0.80% |           |           | 2,841.28 | 3,277.20  | -2.83% Œ         |
| FTSE/ATHEX Large Cap Net Total Return          | 870.20 Œ          | 877.21     | -7.01   | -0.80% | 868.71    | 879.68    | 842.08   | 979.13    | -2.90% Œ         |
| FTSE/Athex Mid Cap Total Return                | 1,582.89 #        | 1,566.67   | 16.22   | 1.04%  |           |           | 1,400.60 | 1,702.90  | 9.73% #          |
| FTSE/ATHEX-CSE Banking Total Return Index      | 639.94 Œ          | 643.31     | -3.37   | -0.52% |           |           | 563.29   | 747.83    | 0.71% #          |
| Hellenic Mid & Small Cap Index                 | 993.30 Œ          | 997.34     | -4.04   | -0.41% | 992.53    | 997.66    | 968.54   | 1,185.73  | -3.75% Œ         |
| FTSE/Athex Banks                               | 882.33 <b>Œ</b>   | 886.98     | -4.65   | -0.52% | 868.04    | 899.47    | 761.12   | 1,042.30  | 0.70% #          |
| FTSE/Athex Financial Services                  | 1,010.89 #        | 1,009.20   | 1.69    | 0.17%  | 1,007.31  | 1,014.47  | 973.71   | 1,309.27  | -10.18% Œ        |
| FTSE/Athex Industrial Goods & Services         | 2,219.29 Œ        | 2,252.55   | -33.26  | -1.48% | 2,217.94  | 2,252.55  | 2,190.20 | 2,717.62  | -1.20% Œ         |
| FTSE/Athex Retail                              | 59.09 #           | 58.30      | 0.79    | 1.36%  | 57.50     | 59.09     | 55.29    | 2,921.52  | -97.88% Œ        |
| FTSE/ATHEX Real Estate                         | 3,179.72 #        | 3,170.51   | 9.21    | 0.29%  | 3,170.51  | 3,216.87  | 3,060.26 | 3,587.02  | -6.72% Œ         |
| FTSE/Athex Personal & Household Goods          | 7,548.59 Œ        | 7,662.88   | -114.29 | -1.49% | 7,524.45  | 7,704.92  | 7,395.28 | 8,843.95  | -5.65% Œ         |
| FTSE/Athex Food & Beverage                     | 11,120.47 Œ       | 11,183.40  | -62.93  | -0.56% | 11,068.09 | 11,190.29 | 9,316.14 | 11,509.28 | 9.53% #          |
| FTSE/Athex Basic Resources                     | 3,888.39 #        | 3,854.97   | 33.42   | 0.87%  | 3,726.07  | 3,902.33  | 3,726.07 | 4,731.18  | -3.57% Œ         |
| FTSE/Athex Construction & Materials            | 2,960.86 Œ        | 2,961.76   | -0.90   | -0.03% | 2,932.28  | 2,979.08  | 2,643.74 | 3,244.17  | 5.06% #          |
| FTSE/Athex Oil & Gas                           | 4,474.90 Œ        | 4,523.50   | -48.60  | -1.07% | 4,474.90  | 4,523.50  | 4,177.14 | 5,031.64  | -1.21% <b>Œ</b>  |
| FTSE/Athex Chemicals                           | 10,048.67 #       | 9,808.50   | 240.17  | 2.45%  | 9,700.02  | 10,048.67 | 9,514.16 | 12,117.06 | -12.41% <b>Œ</b> |
| FTSE/Athex Media                               | 1,560.68 ¬        | 1,560.68   | 0.00    | 0.00%  | 1,560.68  | 1,560.68  | 1,560.68 | 1,560.68  | 0.00% ¬          |
| FTSE/Athex Travel & Leisure                    | 1,685.11 <b>Œ</b> | 1,714.14   | -29.03  | -1.69% | 1,685.11  | 1,717.44  | 1,592.47 | 1,962.01  | -7.91% <b>Œ</b>  |
| FTSE/Athex Technology                          | 934.48 Œ          | 936.13     | -1.65   | -0.18% | 926.41    | 938.12    | 825.68   | 1,116.72  | 2.61% #          |
| FTSE/Athex Telecommunications                  | 2,824.14 Œ        | 2,851.66   | -27.52  | -0.97% | 2,810.37  | 2,862.67  | 2,744.31 | 3,526.04  | -10.78% <b>Œ</b> |
| FTSE/Athex Utilities                           | 1,995.16 #        | 1,981.71   | 13.45   | 0.68%  | 1,977.01  | 2,008.18  | 1,949.72 | 2,508.45  | 0.14% #          |
| FTSE/Athex Health Care                         | 392.51 #          | 392.34     | 0.17    | 0.04%  | 389.57    | 398.13    | 256.65   | 454.42    | 52.12% #         |
| Athex All Share Index                          | 188.09 Œ          | 189.37     | -1.28   | -0.67% | 188.09    | 188.09    | 183.32   | 209.09    | -1.14% Œ         |
| Hellenic Corporate Bond Index                  | 117.44 Œ          | 117.46     | -0.02   | -0.02% |           |           | 116.96   | 118.41    | 0.42% #          |
| Hellenic Corporate Bond Price Index            | 98.67 Œ           | 98.72      | -0.05   | -0.05% |           |           | 98.60    | 100.55    | -1.28% Œ         |

#### Athex Indices

Indices volume of transactions

Indices closing prices