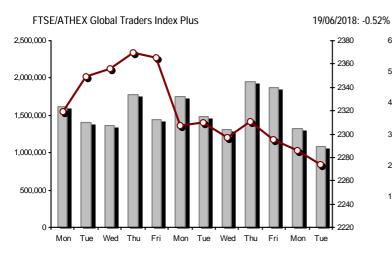

| Athex Indices                                  |                   |            |         |        |           |           |          |           |                  |
|------------------------------------------------|-------------------|------------|---------|--------|-----------|-----------|----------|-----------|------------------|
| Index name                                     | 19/06/2018        | 18/06/2018 | pts.    | %      | Min       | Max       | Year min | Year max  | Year change      |
| Athex Composite Share Price Index              | 766.13 Œ          | 770.91     | -4.78   | -0.62% | 763.60    | 773.08    | 735.66   | 895.64    | -4.52% Œ         |
| FTSE/Athex Large Cap                           | 2,012.03 Œ        | 2,028.25   | -16.22  | -0.80% | 2,008.60  | 2,033.96  | 1,949.47 | 2,275.91  | -3.42% Œ         |
| FTSE/Athex Mid Cap Index                       | 1,313.56 #        | 1,300.09   | 13.47   | 1.04%  | 1,287.07  | 1,315.93  | 1,138.94 | 1,417.74  | 9.63% #          |
| FTSE/ATHEX-CSE Banking Index                   | 667.80 Œ          | 671.32     | -3.52   | -0.52% | 656.99    | 680.78    | 576.07   | 788.88    | 0.70% #          |
| FTSE/ATHEX Global Traders Index Plus           | 2,274.30 <b>Œ</b> | 2,286.24   | -11.94  | -0.52% | 2,273.78  | 2,286.47  | 2,221.39 | 2,656.94  | -2.79% Œ         |
| FTSE/ATHEX Global Traders Index                | 2,085.83 Œ        | 2,096.59   | -10.76  | -0.51% | 2,078.92  | 2,097.18  | 2,032.80 | 2,452.53  | -4.25% Œ         |
| FTSE/ATHEX Mid & Small Cap Factor-Weighted Ind | 2,349.18 #        | 2,337.61   | 11.57   | 0.49%  | 2,334.76  | 2,362.84  | 1,953.64 | 2,464.88  | 20.23% #         |
| ATHEX Mid & SmallCap Price Index               | 4,193.56 Œ        | 4,209.65   | -16.09  | -0.38% | 4,193.56  | 4,253.39  | 3,459.89 | 4,442.84  | 21.12% #         |
| FTSE/Athex Market Index                        | 500.25 Œ          | 503.91     | -3.66   | -0.73% | 499.14    | 505.35    | 482.77   | 564.78    | -2.85% Œ         |
| FTSE Med Index                                 | 4,459.91 Œ        | 4,463.86   | -3.95   | -0.09% |           |           | 3,923.92 | 4,523.69  | 2.87% #          |
| Athex Composite Index Total Return Index       | 1,199.21 Œ        | 1,206.69   | -7.48   | -0.62% | 1,195.24  | 1,210.09  | 1,149.10 | 1,392.60  | -3.87% Œ         |
| FTSE/Athex Large Cap Total Return              | 2,933.30 Œ        | 2,956.95   | -23.65  | -0.80% |           |           | 2,841.28 | 3,277.20  | -2.83% Œ         |
| FTSE/ATHEX Large Cap Net Total Return          | 870.20 Œ          | 877.21     | -7.01   | -0.80% | 868.71    | 879.68    | 842.08   | 979.13    | -2.90% Œ         |
| FTSE/Athex Mid Cap Total Return                | 1,582.89 #        | 1,566.67   | 16.22   | 1.04%  |           |           | 1,400.60 | 1,702.90  | 9.73% #          |
| FTSE/ATHEX-CSE Banking Total Return Index      | 639.94 Œ          | 643.31     | -3.37   | -0.52% |           |           | 563.29   | 747.83    | 0.71% #          |
| Hellenic Mid & Small Cap Index                 | 993.30 Œ          | 997.34     | -4.04   | -0.41% | 992.53    | 997.66    | 968.54   | 1,185.73  | -3.75% Œ         |
| FTSE/Athex Banks                               | 882.33 <b>Œ</b>   | 886.98     | -4.65   | -0.52% | 868.04    | 899.47    | 761.12   | 1,042.30  | 0.70% #          |
| FTSE/Athex Financial Services                  | 1,010.89 #        | 1,009.20   | 1.69    | 0.17%  | 1,007.31  | 1,014.47  | 973.71   | 1,309.27  | -10.18% Œ        |
| FTSE/Athex Industrial Goods & Services         | 2,219.29 Œ        | 2,252.55   | -33.26  | -1.48% | 2,217.94  | 2,252.55  | 2,190.20 | 2,717.62  | -1.20% Œ         |
| FTSE/Athex Retail                              | 59.09 #           | 58.30      | 0.79    | 1.36%  | 57.50     | 59.09     | 55.29    | 2,921.52  | -97.88% Œ        |
| FTSE/ATHEX Real Estate                         | 3,179.72 #        | 3,170.51   | 9.21    | 0.29%  | 3,170.51  | 3,216.87  | 3,060.26 | 3,587.02  | -6.72% Œ         |
| FTSE/Athex Personal & Household Goods          | 7,548.59 Œ        | 7,662.88   | -114.29 | -1.49% | 7,524.45  | 7,704.92  | 7,395.28 | 8,843.95  | -5.65% Œ         |
| FTSE/Athex Food & Beverage                     | 11,120.47 Œ       | 11,183.40  | -62.93  | -0.56% | 11,068.09 | 11,190.29 | 9,316.14 | 11,509.28 | 9.53% #          |
| FTSE/Athex Basic Resources                     | 3,888.39 #        | 3,854.97   | 33.42   | 0.87%  | 3,726.07  | 3,902.33  | 3,726.07 | 4,731.18  | -3.57% Œ         |
| FTSE/Athex Construction & Materials            | 2,960.86 Œ        | 2,961.76   | -0.90   | -0.03% | 2,932.28  | 2,979.08  | 2,643.74 | 3,244.17  | 5.06% #          |
| FTSE/Athex Oil & Gas                           | 4,474.90 Œ        | 4,523.50   | -48.60  | -1.07% | 4,474.90  | 4,523.50  | 4,177.14 | 5,031.64  | -1.21% <b>Œ</b>  |
| FTSE/Athex Chemicals                           | 10,048.67 #       | 9,808.50   | 240.17  | 2.45%  | 9,700.02  | 10,048.67 | 9,514.16 | 12,117.06 | -12.41% <b>Œ</b> |
| FTSE/Athex Media                               | 1,560.68 ¬        | 1,560.68   | 0.00    | 0.00%  | 1,560.68  | 1,560.68  | 1,560.68 | 1,560.68  | 0.00% ¬          |
| FTSE/Athex Travel & Leisure                    | 1,685.11 <b>Œ</b> | 1,714.14   | -29.03  | -1.69% | 1,685.11  | 1,717.44  | 1,592.47 | 1,962.01  | -7.91% <b>Œ</b>  |
| FTSE/Athex Technology                          | 934.48 Œ          | 936.13     | -1.65   | -0.18% | 926.41    | 938.12    | 825.68   | 1,116.72  | 2.61% #          |
| FTSE/Athex Telecommunications                  | 2,824.14 Œ        | 2,851.66   | -27.52  | -0.97% | 2,810.37  | 2,862.67  | 2,744.31 | 3,526.04  | -10.78% <b>Œ</b> |
| FTSE/Athex Utilities                           | 1,995.16 #        | 1,981.71   | 13.45   | 0.68%  | 1,977.01  | 2,008.18  | 1,949.72 | 2,508.45  | 0.14% #          |
| FTSE/Athex Health Care                         | 392.51 #          | 392.34     | 0.17    | 0.04%  | 389.57    | 398.13    | 256.65   | 454.42    | 52.12% #         |
| Athex All Share Index                          | 188.09 Œ          | 189.37     | -1.28   | -0.67% | 188.09    | 188.09    | 183.32   | 209.09    | -1.14% Œ         |
| Hellenic Corporate Bond Index                  | 117.44 Œ          | 117.46     | -0.02   | -0.02% |           |           | 116.96   | 118.41    | 0.42% #          |
| Hellenic Corporate Bond Price Index            | 98.67 Œ           | 98.72      | -0.05   | -0.05% |           |           | 98.60    | 100.55    | -1.28% Œ         |

#### Athex Indices

Indices volume of transactions

Indices closing prices