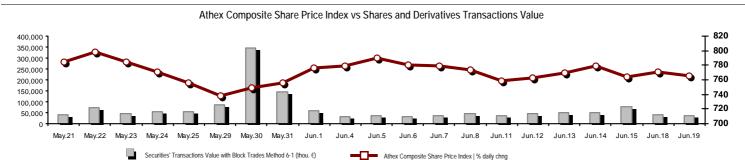

# Summary of Markets

| Athex Capitalisation (mill. €) **:                                                | 53,424.98            |         | Derivatives Total Open Interest                    | 415,082 |          |
|-----------------------------------------------------------------------------------|----------------------|---------|----------------------------------------------------|---------|----------|
| Daily change: mill. €   %                                                         | -361.28              | -0.67%  | in Index Futures   % daily chng                    | 9,596   | 0.49%    |
| Yearly Avg Capitalisation: mill. $\in \%$ chng prev year Avg                      | 55,809.08            | 11.27%  | in Stock Futures   % daily chng                    | 400,641 | -1.12%   |
| Athex Composite Share Price Index   % daily chng                                  | 766.13               | -0.62%  | in Index Options   % daily chng                    | 4,059   | 2.16%    |
| Athex Composite Share Price Index Capitalisation (mill. €) Daily change (mill. €) | 48,158.07<br>-344.01 |         | in Stock Options   % daily chng                    | 786     | 0.77%    |
| Securities' Transactions Value with Block Trades Method 6-1 (                     | 36,479.22            |         | Derivatives Contracts Volume:                      | 41,295  |          |
| Daily change: %                                                                   | -3,259.97            | -8.20%  | Daily change: pieces   %                           | 10,013  | 32.01%   |
| YtD Avg Trans. Value: thou. $\varepsilon \%$ chng prev year Avg                   | 68,072.58            | 17.00%  | YtD Avg Derivatives Contracts % chng prev year Avg | 63,549  | -17.98%  |
| Blocks Transactions Value of Method 6-1 (thou. €)                                 | 3,914.72             |         | Derivatives Trades Number:                         | 1,978   |          |
| Blocks Transactions Value of Method 6-2 & 6-3 (thou. €)                           | 0.00                 |         | Daily change: number   %                           | 66      | 3.45%    |
| Bonds Transactions Value (thou.€)                                                 | 666.96               |         | YtD Avg Trades number % chng prev year Avg         | 3,231   | 23.09%   |
| Securities' Transactions Volume with Block Trades Method 6-1 (                    | th 24,062.           | 07      | Lending Total Open Interest                        | 563,204 |          |
| Daily change: thou. pieces   %                                                    | -1,162.27            | -4.61%  | Daily change: pieces   %                           | -90,381 | -13.83%  |
| YtD Avg Volume: % chng prev year Avg                                              | 49,086.74            | -31.91% | Lending Volume (Multilateral/Bilateral)            | 0       |          |
| Blocks Transactions Volume of Method 6-1 (thou. Pieces)                           | 644.13               |         | Daily change: pieces   %                           | -19,900 |          |
| Blocks Transactions Volume of Method 6-2 & 6-3 (thou. Pieces                      | 0.00                 |         |                                                    |         |          |
| Bonds Transactions Volume                                                         | 661,000              |         | Multilateral Lending                               | 0       |          |
| Bonds Transactions Volume                                                         | ,,,,,,               |         | Bilateral Lending                                  | 0       |          |
|                                                                                   |                      |         |                                                    |         |          |
| Securities' Trades Number with Block Trades Method 6-1                            | 16,164               |         | Lending Trades Number:                             | 0       | -100.00% |
| Daily change: number   %                                                          | 458                  | 2.92%   | Daily change: %                                    | -17     |          |
| YtD Avg Trades number % chng prev year Avg                                        | 22,815               | 30.61%  | Multilateral Lending Trades Number                 | 0       |          |
| Number of Blocks Method 6-1                                                       | 2                    |         | ŭ                                                  | 0       |          |
| Number of Blocks Method 6-2 & 6-3                                                 | 0                    |         | Bilateral Lending Trades Number                    | U       |          |
| Number of Bonds Transactions                                                      | 57                   |         |                                                    |         |          |

| Athex Indices                                  |                   |            |         |        |           |           |          |           |                  |
|------------------------------------------------|-------------------|------------|---------|--------|-----------|-----------|----------|-----------|------------------|
| Index name                                     | 19/06/2018        | 18/06/2018 | pts.    | %      | Min       | Max       | Year min | Year max  | Year change      |
| Athex Composite Share Price Index              | 766.13 Œ          | 770.91     | -4.78   | -0.62% | 763.60    | 773.08    | 735.66   | 895.64    | -4.52% Œ         |
| FTSE/Athex Large Cap                           | 2,012.03 Œ        | 2,028.25   | -16.22  | -0.80% | 2,008.60  | 2,033.96  | 1,949.47 | 2,275.91  | -3.42% Œ         |
| FTSE/Athex Mid Cap Index                       | 1,313.56 #        | 1,300.09   | 13.47   | 1.04%  | 1,287.07  | 1,315.93  | 1,138.94 | 1,417.74  | 9.63% #          |
| FTSE/ATHEX-CSE Banking Index                   | 667.80 Œ          | 671.32     | -3.52   | -0.52% | 656.99    | 680.78    | 576.07   | 788.88    | 0.70% #          |
| FTSE/ATHEX Global Traders Index Plus           | 2,274.30 <b>Œ</b> | 2,286.24   | -11.94  | -0.52% | 2,273.78  | 2,286.47  | 2,221.39 | 2,656.94  | -2.79% Œ         |
| FTSE/ATHEX Global Traders Index                | 2,085.83 Œ        | 2,096.59   | -10.76  | -0.51% | 2,078.92  | 2,097.18  | 2,032.80 | 2,452.53  | -4.25% Œ         |
| FTSE/ATHEX Mid & Small Cap Factor-Weighted Ind | 2,349.18 #        | 2,337.61   | 11.57   | 0.49%  | 2,334.76  | 2,362.84  | 1,953.64 | 2,464.88  | 20.23% #         |
| ATHEX Mid & SmallCap Price Index               | 4,193.56 Œ        | 4,209.65   | -16.09  | -0.38% | 4,193.56  | 4,253.39  | 3,459.89 | 4,442.84  | 21.12% #         |
| FTSE/Athex Market Index                        | 500.25 Œ          | 503.91     | -3.66   | -0.73% | 499.14    | 505.35    | 482.77   | 564.78    | -2.85% Œ         |
| FTSE Med Index                                 | 4,459.91 Œ        | 4,463.86   | -3.95   | -0.09% |           |           | 3,923.92 | 4,523.69  | 2.87% #          |
| Athex Composite Index Total Return Index       | 1,199.21 Œ        | 1,206.69   | -7.48   | -0.62% | 1,195.24  | 1,210.09  | 1,149.10 | 1,392.60  | -3.87% Œ         |
| FTSE/Athex Large Cap Total Return              | 2,933.30 Œ        | 2,956.95   | -23.65  | -0.80% |           |           | 2,841.28 | 3,277.20  | -2.83% Œ         |
| FTSE/ATHEX Large Cap Net Total Return          | 870.20 Œ          | 877.21     | -7.01   | -0.80% | 868.71    | 879.68    | 842.08   | 979.13    | -2.90% Œ         |
| FTSE/Athex Mid Cap Total Return                | 1,582.89 #        | 1,566.67   | 16.22   | 1.04%  |           |           | 1,400.60 | 1,702.90  | 9.73% #          |
| FTSE/ATHEX-CSE Banking Total Return Index      | 639.94 Œ          | 643.31     | -3.37   | -0.52% |           |           | 563.29   | 747.83    | 0.71% #          |
| Hellenic Mid & Small Cap Index                 | 993.30 Œ          | 997.34     | -4.04   | -0.41% | 992.53    | 997.66    | 968.54   | 1,185.73  | -3.75% Œ         |
| FTSE/Athex Banks                               | 882.33 <b>Œ</b>   | 886.98     | -4.65   | -0.52% | 868.04    | 899.47    | 761.12   | 1,042.30  | 0.70% #          |
| FTSE/Athex Financial Services                  | 1,010.89 #        | 1,009.20   | 1.69    | 0.17%  | 1,007.31  | 1,014.47  | 973.71   | 1,309.27  | -10.18% Œ        |
| FTSE/Athex Industrial Goods & Services         | 2,219.29 Œ        | 2,252.55   | -33.26  | -1.48% | 2,217.94  | 2,252.55  | 2,190.20 | 2,717.62  | -1.20% Œ         |
| FTSE/Athex Retail                              | 59.09 #           | 58.30      | 0.79    | 1.36%  | 57.50     | 59.09     | 55.29    | 2,921.52  | -97.88% Œ        |
| FTSE/ATHEX Real Estate                         | 3,179.72 #        | 3,170.51   | 9.21    | 0.29%  | 3,170.51  | 3,216.87  | 3,060.26 | 3,587.02  | -6.72% Œ         |
| FTSE/Athex Personal & Household Goods          | 7,548.59 Œ        | 7,662.88   | -114.29 | -1.49% | 7,524.45  | 7,704.92  | 7,395.28 | 8,843.95  | -5.65% Œ         |
| FTSE/Athex Food & Beverage                     | 11,120.47 Œ       | 11,183.40  | -62.93  | -0.56% | 11,068.09 | 11,190.29 | 9,316.14 | 11,509.28 | 9.53% #          |
| FTSE/Athex Basic Resources                     | 3,888.39 #        | 3,854.97   | 33.42   | 0.87%  | 3,726.07  | 3,902.33  | 3,726.07 | 4,731.18  | -3.57% Œ         |
| FTSE/Athex Construction & Materials            | 2,960.86 Œ        | 2,961.76   | -0.90   | -0.03% | 2,932.28  | 2,979.08  | 2,643.74 | 3,244.17  | 5.06% #          |
| FTSE/Athex Oil & Gas                           | 4,474.90 Œ        | 4,523.50   | -48.60  | -1.07% | 4,474.90  | 4,523.50  | 4,177.14 | 5,031.64  | -1.21% <b>Œ</b>  |
| FTSE/Athex Chemicals                           | 10,048.67 #       | 9,808.50   | 240.17  | 2.45%  | 9,700.02  | 10,048.67 | 9,514.16 | 12,117.06 | -12.41% <b>Œ</b> |
| FTSE/Athex Media                               | 1,560.68 ¬        | 1,560.68   | 0.00    | 0.00%  | 1,560.68  | 1,560.68  | 1,560.68 | 1,560.68  | 0.00% ¬          |
| FTSE/Athex Travel & Leisure                    | 1,685.11 <b>Œ</b> | 1,714.14   | -29.03  | -1.69% | 1,685.11  | 1,717.44  | 1,592.47 | 1,962.01  | -7.91% <b>Œ</b>  |
| FTSE/Athex Technology                          | 934.48 Œ          | 936.13     | -1.65   | -0.18% | 926.41    | 938.12    | 825.68   | 1,116.72  | 2.61% #          |
| FTSE/Athex Telecommunications                  | 2,824.14 Œ        | 2,851.66   | -27.52  | -0.97% | 2,810.37  | 2,862.67  | 2,744.31 | 3,526.04  | -10.78% <b>Œ</b> |
| FTSE/Athex Utilities                           | 1,995.16 #        | 1,981.71   | 13.45   | 0.68%  | 1,977.01  | 2,008.18  | 1,949.72 | 2,508.45  | 0.14% #          |
| FTSE/Athex Health Care                         | 392.51 #          | 392.34     | 0.17    | 0.04%  | 389.57    | 398.13    | 256.65   | 454.42    | 52.12% #         |
| Athex All Share Index                          | 188.09 Œ          | 189.37     | -1.28   | -0.67% | 188.09    | 188.09    | 183.32   | 209.09    | -1.14% Œ         |
| Hellenic Corporate Bond Index                  | 117.44 Œ          | 117.46     | -0.02   | -0.02% |           |           | 116.96   | 118.41    | 0.42% #          |
| Hellenic Corporate Bond Price Index            | 98.67 Œ           | 98.72      | -0.05   | -0.05% |           |           | 98.60    | 100.55    | -1.28% Œ         |