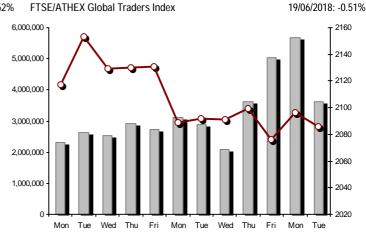

| Athex Indices                                  |                   |            |         |        |           |           |          |           |                  |
|------------------------------------------------|-------------------|------------|---------|--------|-----------|-----------|----------|-----------|------------------|
| Index name                                     | 19/06/2018        | 18/06/2018 | pts.    | %      | Min       | Max       | Year min | Year max  | Year change      |
| Athex Composite Share Price Index              | 766.13 Œ          | 770.91     | -4.78   | -0.62% | 763.60    | 773.08    | 735.66   | 895.64    | -4.52% Œ         |
| FTSE/Athex Large Cap                           | 2,012.03 Œ        | 2,028.25   | -16.22  | -0.80% | 2,008.60  | 2,033.96  | 1,949.47 | 2,275.91  | -3.42% Œ         |
| FTSE/Athex Mid Cap Index                       | 1,313.56 #        | 1,300.09   | 13.47   | 1.04%  | 1,287.07  | 1,315.93  | 1,138.94 | 1,417.74  | 9.63% #          |
| FTSE/ATHEX-CSE Banking Index                   | 667.80 Œ          | 671.32     | -3.52   | -0.52% | 656.99    | 680.78    | 576.07   | 788.88    | 0.70% #          |
| FTSE/ATHEX Global Traders Index Plus           | 2,274.30 <b>Œ</b> | 2,286.24   | -11.94  | -0.52% | 2,273.78  | 2,286.47  | 2,221.39 | 2,656.94  | -2.79% Œ         |
| FTSE/ATHEX Global Traders Index                | 2,085.83 Œ        | 2,096.59   | -10.76  | -0.51% | 2,078.92  | 2,097.18  | 2,032.80 | 2,452.53  | -4.25% Œ         |
| FTSE/ATHEX Mid & Small Cap Factor-Weighted Ind | 2,349.18 #        | 2,337.61   | 11.57   | 0.49%  | 2,334.76  | 2,362.84  | 1,953.64 | 2,464.88  | 20.23% #         |
| ATHEX Mid & SmallCap Price Index               | 4,193.56 Œ        | 4,209.65   | -16.09  | -0.38% | 4,193.56  | 4,253.39  | 3,459.89 | 4,442.84  | 21.12% #         |
| FTSE/Athex Market Index                        | 500.25 Œ          | 503.91     | -3.66   | -0.73% | 499.14    | 505.35    | 482.77   | 564.78    | -2.85% Œ         |
| FTSE Med Index                                 | 4,459.91 Œ        | 4,463.86   | -3.95   | -0.09% |           |           | 3,923.92 | 4,523.69  | 2.87% #          |
| Athex Composite Index Total Return Index       | 1,199.21 Œ        | 1,206.69   | -7.48   | -0.62% | 1,195.24  | 1,210.09  | 1,149.10 | 1,392.60  | -3.87% Œ         |
| FTSE/Athex Large Cap Total Return              | 2,933.30 Œ        | 2,956.95   | -23.65  | -0.80% |           |           | 2,841.28 | 3,277.20  | -2.83% Œ         |
| FTSE/ATHEX Large Cap Net Total Return          | 870.20 Œ          | 877.21     | -7.01   | -0.80% | 868.71    | 879.68    | 842.08   | 979.13    | -2.90% Œ         |
| FTSE/Athex Mid Cap Total Return                | 1,582.89 #        | 1,566.67   | 16.22   | 1.04%  |           |           | 1,400.60 | 1,702.90  | 9.73% #          |
| FTSE/ATHEX-CSE Banking Total Return Index      | 639.94 Œ          | 643.31     | -3.37   | -0.52% |           |           | 563.29   | 747.83    | 0.71% #          |
| Hellenic Mid & Small Cap Index                 | 993.30 Œ          | 997.34     | -4.04   | -0.41% | 992.53    | 997.66    | 968.54   | 1,185.73  | -3.75% Œ         |
| FTSE/Athex Banks                               | 882.33 <b>Œ</b>   | 886.98     | -4.65   | -0.52% | 868.04    | 899.47    | 761.12   | 1,042.30  | 0.70% #          |
| FTSE/Athex Financial Services                  | 1,010.89 #        | 1,009.20   | 1.69    | 0.17%  | 1,007.31  | 1,014.47  | 973.71   | 1,309.27  | -10.18% Œ        |
| FTSE/Athex Industrial Goods & Services         | 2,219.29 Œ        | 2,252.55   | -33.26  | -1.48% | 2,217.94  | 2,252.55  | 2,190.20 | 2,717.62  | -1.20% Œ         |
| FTSE/Athex Retail                              | 59.09 #           | 58.30      | 0.79    | 1.36%  | 57.50     | 59.09     | 55.29    | 2,921.52  | -97.88% Œ        |
| FTSE/ATHEX Real Estate                         | 3,179.72 #        | 3,170.51   | 9.21    | 0.29%  | 3,170.51  | 3,216.87  | 3,060.26 | 3,587.02  | -6.72% Œ         |
| FTSE/Athex Personal & Household Goods          | 7,548.59 Œ        | 7,662.88   | -114.29 | -1.49% | 7,524.45  | 7,704.92  | 7,395.28 | 8,843.95  | -5.65% Œ         |
| FTSE/Athex Food & Beverage                     | 11,120.47 Œ       | 11,183.40  | -62.93  | -0.56% | 11,068.09 | 11,190.29 | 9,316.14 | 11,509.28 | 9.53% #          |
| FTSE/Athex Basic Resources                     | 3,888.39 #        | 3,854.97   | 33.42   | 0.87%  | 3,726.07  | 3,902.33  | 3,726.07 | 4,731.18  | -3.57% Œ         |
| FTSE/Athex Construction & Materials            | 2,960.86 Œ        | 2,961.76   | -0.90   | -0.03% | 2,932.28  | 2,979.08  | 2,643.74 | 3,244.17  | 5.06% #          |
| FTSE/Athex Oil & Gas                           | 4,474.90 Œ        | 4,523.50   | -48.60  | -1.07% | 4,474.90  | 4,523.50  | 4,177.14 | 5,031.64  | -1.21% <b>Œ</b>  |
| FTSE/Athex Chemicals                           | 10,048.67 #       | 9,808.50   | 240.17  | 2.45%  | 9,700.02  | 10,048.67 | 9,514.16 | 12,117.06 | -12.41% <b>Œ</b> |
| FTSE/Athex Media                               | 1,560.68 ¬        | 1,560.68   | 0.00    | 0.00%  | 1,560.68  | 1,560.68  | 1,560.68 | 1,560.68  | 0.00% ¬          |
| FTSE/Athex Travel & Leisure                    | 1,685.11 <b>Œ</b> | 1,714.14   | -29.03  | -1.69% | 1,685.11  | 1,717.44  | 1,592.47 | 1,962.01  | -7.91% <b>Œ</b>  |
| FTSE/Athex Technology                          | 934.48 Œ          | 936.13     | -1.65   | -0.18% | 926.41    | 938.12    | 825.68   | 1,116.72  | 2.61% #          |
| FTSE/Athex Telecommunications                  | 2,824.14 Œ        | 2,851.66   | -27.52  | -0.97% | 2,810.37  | 2,862.67  | 2,744.31 | 3,526.04  | -10.78% <b>Œ</b> |
| FTSE/Athex Utilities                           | 1,995.16 #        | 1,981.71   | 13.45   | 0.68%  | 1,977.01  | 2,008.18  | 1,949.72 | 2,508.45  | 0.14% #          |
| FTSE/Athex Health Care                         | 392.51 #          | 392.34     | 0.17    | 0.04%  | 389.57    | 398.13    | 256.65   | 454.42    | 52.12% #         |
| Athex All Share Index                          | 188.09 Œ          | 189.37     | -1.28   | -0.67% | 188.09    | 188.09    | 183.32   | 209.09    | -1.14% Œ         |
| Hellenic Corporate Bond Index                  | 117.44 Œ          | 117.46     | -0.02   | -0.02% |           |           | 116.96   | 118.41    | 0.42% #          |
| Hellenic Corporate Bond Price Index            | 98.67 Œ           | 98.72      | -0.05   | -0.05% |           |           | 98.60    | 100.55    | -1.28% Œ         |

#### Athex Indices

Indices volume of transactions

Indices closing prices