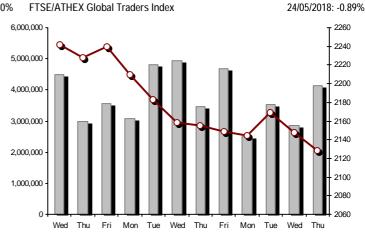

| Athex Indices                                  |             |            |         |         |           |           |          |           |             |
|------------------------------------------------|-------------|------------|---------|---------|-----------|-----------|----------|-----------|-------------|
| Index name                                     | 24/05/2018  | 23/05/2018 | pts.    | %       | Min       | Max       | Year min | Year max  | Year change |
| Athex Composite Share Price Index              | 770.89 Œ    | 784.93     | -14.04  | -1.79%  | 770.89    | 794.05    | 767.17   | 895.64    | -3.92% Œ    |
| FTSE/Athex Large Cap                           | 2,029.14 Œ  | 2,060.48   | -31.34  | -1.52%  | 2,029.14  | 2,084.99  | 1,988.09 | 2,275.91  | -2.60% Œ    |
| FTSE/Athex Mid Cap Index                       | 1,210.99 Œ  | 1,229.44   | -18.45  | -1.50%  | 1,209.14  | 1,237.25  | 1,138.94 | 1,417.74  | 1.07% #     |
| FTSE/ATHEX-CSE Banking Index                   | 645.03 Œ    | 667.98     | -22.95  | -3.44%  | 644.41    | 682.77    | 576.07   | 788.88    | -2.73% Œ    |
| FTSE/ATHEX Global Traders Index Plus           | 2,330.39 Œ  | 2,373.02   | -42.63  | -1.80%  | 2,330.39  | 2,390.14  | 2,330.39 | 2,656.94  | -0.39% Œ    |
| FTSE/ATHEX Global Traders Index                | 2,128.49 Œ  | 2,147.53   | -19.04  | -0.89%  | 2,128.49  | 2,172.40  | 2,128.49 | 2,452.53  | -2.29% Œ    |
| FTSE/ATHEX Mid & Small Cap Factor-Weighted Ind | 2,411.92 Œ  | 2,453.77   | -41.85  | -1.71%  | 2,407.04  | 2,461.16  | 1,953.64 | 2,464.88  | 23.44% #    |
| ATHEX Mid & SmallCap Price Index               | 4,337.85 Œ  | 4,358.45   | -20.60  | -0.47%  | 4,315.49  | 4,366.09  | 3,459.89 | 4,442.84  | 25.29% #    |
| FTSE/Athex Market Index                        | 502.70 Œ    | 510.45     | -7.75   | -1.52%  | 502.70    | 516.35    | 493.66   | 564.78    | -2.37% Œ    |
| FTSE Med Index                                 | 4,400.51 Œ  | 4,418.31   | -17.80  | -0.40%  |           |           | 3,923.92 | 4,523.69  | 1.50% #     |
| Athex Composite Index Total Return Index       | 1,204.12 Œ  | 1,225.75   | -21.63  | -1.76%  | 1,204.12  | 1,240.29  | 1,194.88 | 1,392.60  | -3.47% Œ    |
| FTSE/Athex Large Cap Total Return              | 2,953.94 Œ  | 2,999.56   | -45.62  | -1.52%  |           |           | 2,927.55 | 3,277.20  | -2.14% Œ    |
| FTSE/ATHEX Large Cap Net Total Return          | 876.50 Œ    | 889.92     | -13.42  | -1.51%  | 876.50    | 900.62    | 856.44   | 979.13    | -2.20% Œ    |
| FTSE/Athex Mid Cap Total Return                | 1,458.97 Œ  | 1,481.20   | -22.23  | -1.50%  |           |           | 1,458.97 | 1,702.90  | 1.14% #     |
| FTSE/ATHEX-CSE Banking Total Return Index      | 618.14 Œ    | 640.13     | -21.99  | -3.44%  |           |           | 563.29   | 747.83    | -2.73% Œ    |
| Hellenic Mid & Small Cap Index                 | 1,008.89 Œ  | 1,025.43   | -16.54  | -1.61%  | 1,008.89  | 1,033.90  | 1,008.89 | 1,185.73  | -2.24% Œ    |
| FTSE/Athex Banks                               | 852.24 Œ    | 882.57     | -30.33  | -3.44%  | 851.42    | 902.11    | 761.12   | 1,042.30  | -2.73% Œ    |
| FTSE/Athex Financial Services                  | 1,027.16 Œ  | 1,060.66   | -33.50  | -3.16%  | 1,027.16  | 1,079.48  | 1,027.16 | 1,309.27  | -8.73% Œ    |
| FTSE/Athex Industrial Goods & Services         | 2,350.05 Œ  | 2,412.98   | -62.93  | -2.61%  | 2,346.93  | 2,425.34  | 2,237.30 | 2,717.62  | 4.63% #     |
| FTSE/Athex Retail                              | 750.32 Œ    | 978.45     | -228.13 | -23.32% | 750.32    | 1,002.92  | 750.32   | 2,921.52  | -73.03% Œ   |
| FTSE/ATHEX Real Estate                         | 3,163.66 Œ  | 3,244.73   | -81.07  | -2.50%  | 3,163.66  | 3,282.59  | 3,163.66 | 3,587.02  | -7.19% Œ    |
| FTSE/Athex Personal & Household Goods          | 7,770.04 #  | 7,689.23   | 80.81   | 1.05%   | 7,673.35  | 7,904.32  | 7,587.02 | 8,843.95  | -2.88% Œ    |
| FTSE/Athex Food & Beverage                     | 11,099.29 Œ | 11,170.40  | -71.11  | -0.64%  | 11,098.09 | 11,246.35 | 9,316.14 | 11,509.28 | 9.32% #     |
| FTSE/Athex Basic Resources                     | 4,107.42 #  | 4,103.98   | 3.44    | 0.08%   | 4,093.62  | 4,203.53  | 3,746.36 | 4,731.18  | 1.86% #     |
| FTSE/Athex Construction & Materials            | 2,836.93 Œ  | 2,861.89   | -24.96  | -0.87%  | 2,812.31  | 2,884.43  | 2,643.74 | 3,244.17  | 0.67% #     |
| FTSE/Athex Oil & Gas                           | 4,440.04 Œ  | 4,515.74   | -75.70  | -1.68%  | 4,440.04  | 4,548.29  | 4,408.15 | 5,031.64  | -1.98% Œ    |
| FTSE/Athex Chemicals                           | 10,207.52 # | 10,192.04  | 15.48   | 0.15%   | 9,948.07  | 10,319.79 | 9,948.07 | 12,117.06 | -11.03% Œ   |
| FTSE/Athex Travel & Leisure                    | 1,674.64 Œ  | 1,682.36   | -7.72   | -0.46%  | 1,663.99  | 1,691.54  | 1,605.33 | 1,962.01  | -8.48% Œ    |
| FTSE/Athex Technology                          | 942.41 Œ    | 959.44     | -17.03  | -1.77%  | 936.63    | 965.21    | 825.68   | 1,116.72  | 3.48% #     |
| FTSE/Athex Telecommunications                  | 2,975.53 #  | 2,967.27   | 8.26    | 0.28%   | 2,953.51  | 3,022.32  | 2,901.21 | 3,526.04  | -6.00% Œ    |
| FTSE/Athex Utilities                           | 2,024.50 Œ  | 2,056.83   | -32.33  | -1.57%  | 2,015.83  | 2,082.07  | 1,979.82 | 2,508.45  | 1.62% #     |
| FTSE/Athex Health Care                         | 400.15 Œ    | 404.74     | -4.59   | -1.13%  | 396.01    | 405.66    | 256.65   | 454.42    | 55.08% #    |
| Athex All Share Index                          | 190.26 Œ    | 192.99     | -2.73   | -1.42%  | 190.26    | 190.26    | 190.26   | 209.09    | 0.00% #     |
| Hellenic Corporate Bond Index                  | 117.91 Œ    | 117.98     | -0.07   | -0.06%  |           |           | 116.96   | 118.41    | 0.82% #     |
| Hellenic Corporate Bond Price Index            | 99.33 Œ     | 99.40      | -0.07   | -0.07%  |           |           | 99.33    | 100.55    | -0.62% Œ    |