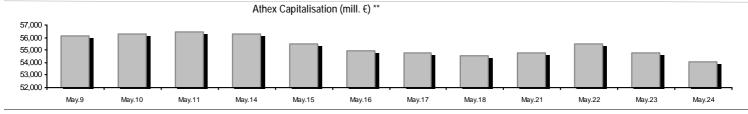

## Summary of Markets

| Athex Capitalisation (mill. €) **:                                                                    | 54,035.56            |         | Derivatives Total Open Interest                    | 441,517  |         |
|-------------------------------------------------------------------------------------------------------|----------------------|---------|----------------------------------------------------|----------|---------|
| Daily change: mill. €   %                                                                             | -764.12              | -1.39%  | in Index Futures   % daily chng                    | 8,754    | -7.82%  |
| Yearly Avg Capitalisation: mill. €   % chng prev year Avg                                             | 56,239.10            | 12.13%  | in Stock Futures   % daily chng                    | 429,643  | -2.30%  |
| Athex Composite Share Price Index   % daily chng                                                      | 770.89               | -1.79%  | in Index Options   % daily chng                    | 2,395    | 7.11%   |
| Athex Composite Share Price Index Capitalisation (mill. $\epsilon$ ) Daily change (mill. $\epsilon$ ) | 49,061.84<br>-743.63 |         | in Stock Options   % daily chng                    | 725      | 0.00%   |
| Securities' Transactions Value with Block Trades Method 6-1 (                                         | 56,570.89            |         | Derivatives Contracts Volume:                      | 71,064   |         |
| Daily change: %                                                                                       | 10,254.28            | 22.14%  | Daily change: pieces   %                           | 29,730   | 71.93%  |
| YtD Avg Trans. Value: thou. €   % chng prev year Avg                                                  | 67,538.21            | 16.08%  | YtD Avg Derivatives Contracts % chng prev year Avg | 59,427   | -23.30% |
| Blocks Transactions Value of Method 6-1 (thou. €)                                                     | 4,444.17             |         | Derivatives Trades Number:                         | 3,723    |         |
| Blocks Transactions Value of Method 6-2 & 6-3 (thou. €)                                               | 0.00                 |         | Daily change: number   %                           | 1,257    | 50.97%  |
| Bonds Transactions Value (thou.€)                                                                     | 496.42               |         | YtD Avg Trades number % chng prev year Avg         | 3,211    | 22.35%  |
| Securities' Transactions Volume with Block Trades Method 6-1 (                                        | th 37,424.2          | 26      | Lending Total Open Interest                        | 566,651  |         |
| Daily change: thou. pieces   %                                                                        | 10,841.36            | 40.78%  | Daily change: pieces   %                           | -204,437 | -26.51% |
| YtD Avg Volume: % chng prev year Avg                                                                  | 50,912.79            | -29.38% | Lending Volume (Multilateral/Bilateral)            | 2,000    |         |
| Blocks Transactions Volume of Method 6-1 (thou. Pieces)                                               | 337.23               |         | Daily change: pieces   %                           | -660,882 |         |
| Blocks Transactions Volume of Method 6-2 & 6-3 (thou. Pieces                                          | 0.00                 |         | Multilateral Lending                               | 0        |         |
| Bonds Transactions Volume                                                                             | 486,214              |         | Bilateral Lending                                  | 2.000    |         |
|                                                                                                       |                      |         | Dilateral Lenuing                                  | 2,000    |         |
| Securities' Trades Number with Block Trades Method 6-1                                                | 26,564               |         | Lending Trades Number:                             | 1        | -95.24% |
| Daily change: number   %                                                                              | 7,604                | 40.11%  | Daily change: %                                    | -20      |         |
| YtD Avg Trades number % chng prev year Avg                                                            | 23,187               | 32.74%  | Multilateral Lending Trades Number                 | 0        |         |
| Number of Blocks Method 6-1                                                                           | 4                    |         |                                                    | 1        |         |
| Number of Blocks Method 6-2 & 6-3                                                                     | 0                    |         | Bilateral Lending Trades Number                    |          |         |
| Number of Bonds Transactions                                                                          | 52                   |         |                                                    |          |         |

# Analytic Figures for Athex Market's Boards and Categories

|                                       | Total Traded<br>Securities | Main Market  | Surveillance | Exchange Traded<br>Funds (ETFs) |  |
|---------------------------------------|----------------------------|--------------|--------------|---------------------------------|--|
| Totals                                | 138                        | 117          | 20           | 1                               |  |
| Gain / Lose / Same:                   | 34 / 80 / 24               | 23 / 73 / 21 | 11/6/3       | 0/1/0                           |  |
| Athex Capitalisation (mill. €) **     | 54,035.56                  | 53,799.36    | 236.20       |                                 |  |
| Daily Average Trans/ons Value(thou.€) | 67,538.21                  | 67,549.04    | 43.06        | 44.65                           |  |
| Transactions Value                    | 56,570.89                  | 56,350.83    | 215.18       | 4.88                            |  |
| Main Board:                           | 52,126.72                  | 51,906.66    | 215.18       | 4.88                            |  |
| Blocks Board 6_2_3:                   | 4,444.17                   | 4,444.17     | 0.00         | 0.00                            |  |
| Forced Sales Board:                   | 0.00                       | 0.00         | 0.00         | 0.00                            |  |
| Special Terms Board:                  | 0.00                       | 0.00         | 0.00         | 0.00                            |  |
| Daily Average Transactions Volume     | 50,912,791                 | 50,720,816   | 266,594      | 2,032                           |  |
| Transactions Volume                   | 37,424,255                 | 36,214,659   | 1,209,363    | 233                             |  |
| Main Board:                           | 37,087,030                 | 35,877,434   | 1,209,363    | 233                             |  |
| Blocks Board 6_2_3:                   | 337,225                    | 337,225      | 0            | 0                               |  |
| Forced Sales Board:                   | 0                          | 0            | 0            | 0                               |  |
| Special Terms Board:                  | 0                          | 0            | 0            | 0                               |  |
| Daily Average Number of Trades        | 23,187                     | 23,066       | 120          | 2                               |  |
| Number of Trades                      | 26,564                     | 26,422       | 140          | 2                               |  |
| Main Board:                           | 26,560                     | 26,418       | 140          | 2                               |  |
| Blocks Board 6_2_3:                   | 4                          | 4            | 0            | 0                               |  |
| Forced Sales Board:                   | 0                          | 0            | 0            | 0                               |  |
| Special Terms Board:                  | 0                          | 0            | 0            | 0                               |  |