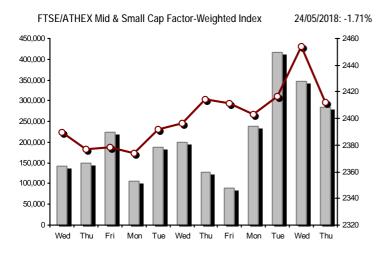

| Athex Indices                                  |             |            |         |         |           |           |          |           |             |
|------------------------------------------------|-------------|------------|---------|---------|-----------|-----------|----------|-----------|-------------|
| Index name                                     | 24/05/2018  | 23/05/2018 | pts.    | %       | Min       | Max       | Year min | Year max  | Year change |
| Athex Composite Share Price Index              | 770.89 Œ    | 784.93     | -14.04  | -1.79%  | 770.89    | 794.05    | 767.17   | 895.64    | -3.92% Œ    |
| FTSE/Athex Large Cap                           | 2,029.14 Œ  | 2,060.48   | -31.34  | -1.52%  | 2,029.14  | 2,084.99  | 1,988.09 | 2,275.91  | -2.60% Œ    |
| FTSE/Athex Mid Cap Index                       | 1,210.99 Œ  | 1,229.44   | -18.45  | -1.50%  | 1,209.14  | 1,237.25  | 1,138.94 | 1,417.74  | 1.07% #     |
| FTSE/ATHEX-CSE Banking Index                   | 645.03 Œ    | 667.98     | -22.95  | -3.44%  | 644.41    | 682.77    | 576.07   | 788.88    | -2.73% Œ    |
| FTSE/ATHEX Global Traders Index Plus           | 2,330.39 Œ  | 2,373.02   | -42.63  | -1.80%  | 2,330.39  | 2,390.14  | 2,330.39 | 2,656.94  | -0.39% Œ    |
| FTSE/ATHEX Global Traders Index                | 2,128.49 Œ  | 2,147.53   | -19.04  | -0.89%  | 2,128.49  | 2,172.40  | 2,128.49 | 2,452.53  | -2.29% Œ    |
| FTSE/ATHEX Mid & Small Cap Factor-Weighted Ind | 2,411.92 Œ  | 2,453.77   | -41.85  | -1.71%  | 2,407.04  | 2,461.16  | 1,953.64 | 2,464.88  | 23.44% #    |
| ATHEX Mid & SmallCap Price Index               | 4,337.85 Œ  | 4,358.45   | -20.60  | -0.47%  | 4,315.49  | 4,366.09  | 3,459.89 | 4,442.84  | 25.29% #    |
| FTSE/Athex Market Index                        | 502.70 Œ    | 510.45     | -7.75   | -1.52%  | 502.70    | 516.35    | 493.66   | 564.78    | -2.37% Œ    |
| FTSE Med Index                                 | 4,400.51 Œ  | 4,418.31   | -17.80  | -0.40%  |           |           | 3,923.92 | 4,523.69  | 1.50% #     |
| Athex Composite Index Total Return Index       | 1,204.12 Œ  | 1,225.75   | -21.63  | -1.76%  | 1,204.12  | 1,240.29  | 1,194.88 | 1,392.60  | -3.47% Œ    |
| FTSE/Athex Large Cap Total Return              | 2,953.94 Œ  | 2,999.56   | -45.62  | -1.52%  |           |           | 2,927.55 | 3,277.20  | -2.14% Œ    |
| FTSE/ATHEX Large Cap Net Total Return          | 876.50 Œ    | 889.92     | -13.42  | -1.51%  | 876.50    | 900.62    | 856.44   | 979.13    | -2.20% Œ    |
| FTSE/Athex Mid Cap Total Return                | 1,458.97 Œ  | 1,481.20   | -22.23  | -1.50%  |           |           | 1,458.97 | 1,702.90  | 1.14% #     |
| FTSE/ATHEX-CSE Banking Total Return Index      | 618.14 Œ    | 640.13     | -21.99  | -3.44%  |           |           | 563.29   | 747.83    | -2.73% Œ    |
| Hellenic Mid & Small Cap Index                 | 1,008.89 Œ  | 1,025.43   | -16.54  | -1.61%  | 1,008.89  | 1,033.90  | 1,008.89 | 1,185.73  | -2.24% Œ    |
| FTSE/Athex Banks                               | 852.24 Œ    | 882.57     | -30.33  | -3.44%  | 851.42    | 902.11    | 761.12   | 1,042.30  | -2.73% Œ    |
| FTSE/Athex Financial Services                  | 1,027.16 Œ  | 1,060.66   | -33.50  | -3.16%  | 1,027.16  | 1,079.48  | 1,027.16 | 1,309.27  | -8.73% Œ    |
| FTSE/Athex Industrial Goods & Services         | 2,350.05 Œ  | 2,412.98   | -62.93  | -2.61%  | 2,346.93  | 2,425.34  | 2,237.30 | 2,717.62  | 4.63% #     |
| FTSE/Athex Retail                              | 750.32 Œ    | 978.45     | -228.13 | -23.32% | 750.32    | 1,002.92  | 750.32   | 2,921.52  | -73.03% Œ   |
| FTSE/ATHEX Real Estate                         | 3,163.66 Œ  | 3,244.73   | -81.07  | -2.50%  | 3,163.66  | 3,282.59  | 3,163.66 | 3,587.02  | -7.19% Œ    |
| FTSE/Athex Personal & Household Goods          | 7,770.04 #  | 7,689.23   | 80.81   | 1.05%   | 7,673.35  | 7,904.32  | 7,587.02 | 8,843.95  | -2.88% Œ    |
| FTSE/Athex Food & Beverage                     | 11,099.29 Œ | 11,170.40  | -71.11  | -0.64%  | 11,098.09 | 11,246.35 | 9,316.14 | 11,509.28 | 9.32% #     |
| FTSE/Athex Basic Resources                     | 4,107.42 #  | 4,103.98   | 3.44    | 0.08%   | 4,093.62  | 4,203.53  | 3,746.36 | 4,731.18  | 1.86% #     |
| FTSE/Athex Construction & Materials            | 2,836.93 Œ  | 2,861.89   | -24.96  | -0.87%  | 2,812.31  | 2,884.43  | 2,643.74 | 3,244.17  | 0.67% #     |
| FTSE/Athex Oil & Gas                           | 4,440.04 Œ  | 4,515.74   | -75.70  | -1.68%  | 4,440.04  | 4,548.29  | 4,408.15 | 5,031.64  | -1.98% Œ    |
| FTSE/Athex Chemicals                           | 10,207.52 # | 10,192.04  | 15.48   | 0.15%   | 9,948.07  | 10,319.79 | 9,948.07 | 12,117.06 | -11.03% Œ   |
| FTSE/Athex Travel & Leisure                    | 1,674.64 Œ  | 1,682.36   | -7.72   | -0.46%  | 1,663.99  | 1,691.54  | 1,605.33 | 1,962.01  | -8.48% Œ    |
| FTSE/Athex Technology                          | 942.41 Œ    | 959.44     | -17.03  | -1.77%  | 936.63    | 965.21    | 825.68   | 1,116.72  | 3.48% #     |
| FTSE/Athex Telecommunications                  | 2,975.53 #  | 2,967.27   | 8.26    | 0.28%   | 2,953.51  | 3,022.32  | 2,901.21 | 3,526.04  | -6.00% Œ    |
| FTSE/Athex Utilities                           | 2,024.50 Œ  | 2,056.83   | -32.33  | -1.57%  | 2,015.83  | 2,082.07  | 1,979.82 | 2,508.45  | 1.62% #     |
| FTSE/Athex Health Care                         | 400.15 Œ    | 404.74     | -4.59   | -1.13%  | 396.01    | 405.66    | 256.65   | 454.42    | 55.08% #    |
| Athex All Share Index                          | 190.26 Œ    | 192.99     | -2.73   | -1.42%  | 190.26    | 190.26    | 190.26   | 209.09    | 0.00% #     |
| Hellenic Corporate Bond Index                  | 117.91 Œ    | 117.98     | -0.07   | -0.06%  |           |           | 116.96   | 118.41    | 0.82% #     |
| Hellenic Corporate Bond Price Index            | 99.33 Œ     | 99.40      | -0.07   | -0.07%  |           |           | 99.33    | 100.55    | -0.62% Œ    |