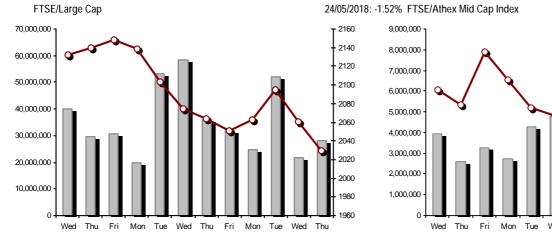

| Athex Indices                                  |             |            |         |         |           |           |          |           |             |
|------------------------------------------------|-------------|------------|---------|---------|-----------|-----------|----------|-----------|-------------|
| Index name                                     | 24/05/2018  | 23/05/2018 | pts.    | %       | Min       | Max       | Year min | Year max  | Year change |
| Athex Composite Share Price Index              | 770.89 Œ    | 784.93     | -14.04  | -1.79%  | 770.89    | 794.05    | 767.17   | 895.64    | -3.92% Œ    |
| FTSE/Athex Large Cap                           | 2,029.14 Œ  | 2,060.48   | -31.34  | -1.52%  | 2,029.14  | 2,084.99  | 1,988.09 | 2,275.91  | -2.60% Œ    |
| FTSE/Athex Mid Cap Index                       | 1,210.99 Œ  | 1,229.44   | -18.45  | -1.50%  | 1,209.14  | 1,237.25  | 1,138.94 | 1,417.74  | 1.07% #     |
| FTSE/ATHEX-CSE Banking Index                   | 645.03 Œ    | 667.98     | -22.95  | -3.44%  | 644.41    | 682.77    | 576.07   | 788.88    | -2.73% Œ    |
| FTSE/ATHEX Global Traders Index Plus           | 2,330.39 Œ  | 2,373.02   | -42.63  | -1.80%  | 2,330.39  | 2,390.14  | 2,330.39 | 2,656.94  | -0.39% Œ    |
| FTSE/ATHEX Global Traders Index                | 2,128.49 Œ  | 2,147.53   | -19.04  | -0.89%  | 2,128.49  | 2,172.40  | 2,128.49 | 2,452.53  | -2.29% Œ    |
| FTSE/ATHEX Mid & Small Cap Factor-Weighted Ind | 2,411.92 Œ  | 2,453.77   | -41.85  | -1.71%  | 2,407.04  | 2,461.16  | 1,953.64 | 2,464.88  | 23.44% #    |
| ATHEX Mid & SmallCap Price Index               | 4,337.85 Œ  | 4,358.45   | -20.60  | -0.47%  | 4,315.49  | 4,366.09  | 3,459.89 | 4,442.84  | 25.29% #    |
| FTSE/Athex Market Index                        | 502.70 Œ    | 510.45     | -7.75   | -1.52%  | 502.70    | 516.35    | 493.66   | 564.78    | -2.37% Œ    |
| FTSE Med Index                                 | 4,400.51 Œ  | 4,418.31   | -17.80  | -0.40%  |           |           | 3,923.92 | 4,523.69  | 1.50% #     |
| Athex Composite Index Total Return Index       | 1,204.12 Œ  | 1,225.75   | -21.63  | -1.76%  | 1,204.12  | 1,240.29  | 1,194.88 | 1,392.60  | -3.47% Œ    |
| FTSE/Athex Large Cap Total Return              | 2,953.94 Œ  | 2,999.56   | -45.62  | -1.52%  |           |           | 2,927.55 | 3,277.20  | -2.14% Œ    |
| FTSE/ATHEX Large Cap Net Total Return          | 876.50 Œ    | 889.92     | -13.42  | -1.51%  | 876.50    | 900.62    | 856.44   | 979.13    | -2.20% Œ    |
| FTSE/Athex Mid Cap Total Return                | 1,458.97 Œ  | 1,481.20   | -22.23  | -1.50%  |           |           | 1,458.97 | 1,702.90  | 1.14% #     |
| FTSE/ATHEX-CSE Banking Total Return Index      | 618.14 Œ    | 640.13     | -21.99  | -3.44%  |           |           | 563.29   | 747.83    | -2.73% Œ    |
| Hellenic Mid & Small Cap Index                 | 1,008.89 Œ  | 1,025.43   | -16.54  | -1.61%  | 1,008.89  | 1,033.90  | 1,008.89 | 1,185.73  | -2.24% Œ    |
| FTSE/Athex Banks                               | 852.24 Œ    | 882.57     | -30.33  | -3.44%  | 851.42    | 902.11    | 761.12   | 1,042.30  | -2.73% Œ    |
| FTSE/Athex Financial Services                  | 1,027.16 Œ  | 1,060.66   | -33.50  | -3.16%  | 1,027.16  | 1,079.48  | 1,027.16 | 1,309.27  | -8.73% Œ    |
| FTSE/Athex Industrial Goods & Services         | 2,350.05 Œ  | 2,412.98   | -62.93  | -2.61%  | 2,346.93  | 2,425.34  | 2,237.30 | 2,717.62  | 4.63% #     |
| FTSE/Athex Retail                              | 750.32 Œ    | 978.45     | -228.13 | -23.32% | 750.32    | 1,002.92  | 750.32   | 2,921.52  | -73.03% Œ   |
| FTSE/ATHEX Real Estate                         | 3,163.66 Œ  | 3,244.73   | -81.07  | -2.50%  | 3,163.66  | 3,282.59  | 3,163.66 | 3,587.02  | -7.19% Œ    |
| FTSE/Athex Personal & Household Goods          | 7,770.04 #  | 7,689.23   | 80.81   | 1.05%   | 7,673.35  | 7,904.32  | 7,587.02 | 8,843.95  | -2.88% Œ    |
| FTSE/Athex Food & Beverage                     | 11,099.29 Œ | 11,170.40  | -71.11  | -0.64%  | 11,098.09 | 11,246.35 | 9,316.14 | 11,509.28 | 9.32% #     |
| FTSE/Athex Basic Resources                     | 4,107.42 #  | 4,103.98   | 3.44    | 0.08%   | 4,093.62  | 4,203.53  | 3,746.36 | 4,731.18  | 1.86% #     |
| FTSE/Athex Construction & Materials            | 2,836.93 Œ  | 2,861.89   | -24.96  | -0.87%  | 2,812.31  | 2,884.43  | 2,643.74 | 3,244.17  | 0.67% #     |
| FTSE/Athex Oil & Gas                           | 4,440.04 Œ  | 4,515.74   | -75.70  | -1.68%  | 4,440.04  | 4,548.29  | 4,408.15 | 5,031.64  | -1.98% Œ    |
| FTSE/Athex Chemicals                           | 10,207.52 # | 10,192.04  | 15.48   | 0.15%   | 9,948.07  | 10,319.79 | 9,948.07 | 12,117.06 | -11.03% Œ   |
| FTSE/Athex Travel & Leisure                    | 1,674.64 Œ  | 1,682.36   | -7.72   | -0.46%  | 1,663.99  | 1,691.54  | 1,605.33 | 1,962.01  | -8.48% Œ    |
| FTSE/Athex Technology                          | 942.41 Œ    | 959.44     | -17.03  | -1.77%  | 936.63    | 965.21    | 825.68   | 1,116.72  | 3.48% #     |
| FTSE/Athex Telecommunications                  | 2,975.53 #  | 2,967.27   | 8.26    | 0.28%   | 2,953.51  | 3,022.32  | 2,901.21 | 3,526.04  | -6.00% Œ    |
| FTSE/Athex Utilities                           | 2,024.50 Œ  | 2,056.83   | -32.33  | -1.57%  | 2,015.83  | 2,082.07  | 1,979.82 | 2,508.45  | 1.62% #     |
| FTSE/Athex Health Care                         | 400.15 Œ    | 404.74     | -4.59   | -1.13%  | 396.01    | 405.66    | 256.65   | 454.42    | 55.08% #    |
| Athex All Share Index                          | 190.26 Œ    | 192.99     | -2.73   | -1.42%  | 190.26    | 190.26    | 190.26   | 209.09    | 0.00% #     |
| Hellenic Corporate Bond Index                  | 117.91 Œ    | 117.98     | -0.07   | -0.06%  |           |           | 116.96   | 118.41    | 0.82% #     |
| Hellenic Corporate Bond Price Index            | 99.33 Œ     | 99.40      | -0.07   | -0.07%  |           |           | 99.33    | 100.55    | -0.62% Œ    |