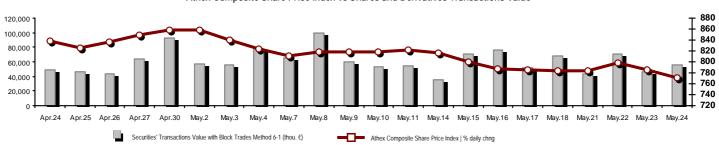

## Summary of Markets

| Athex Capitalisation (mill. €) **:                                                                    | 54,035.56            |         | Derivatives Total Open Interest                    | 441,517  |         |
|-------------------------------------------------------------------------------------------------------|----------------------|---------|----------------------------------------------------|----------|---------|
| Daily change: mill. €   %                                                                             | -764.12              | -1.39%  | in Index Futures   % daily chng                    | 8,754    | -7.82%  |
| Yearly Avg Capitalisation: mill. €   % chng prev year Avg                                             | 56,239.10            | 12.13%  | in Stock Futures   % daily chng                    | 429,643  | -2.30%  |
| Athex Composite Share Price Index   % daily chng                                                      | 770.89               | -1.79%  | in Index Options   % daily chng                    | 2,395    | 7.11%   |
| Athex Composite Share Price Index Capitalisation (mill. $\epsilon$ ) Daily change (mill. $\epsilon$ ) | 49,061.84<br>-743.63 |         | in Stock Options   % daily chng                    | 725      | 0.00%   |
| Securities' Transactions Value with Block Trades Method 6-1 (                                         | 56,570.89            |         | Derivatives Contracts Volume:                      | 71,064   |         |
| Daily change: %                                                                                       | 10,254.28            | 22.14%  | Daily change: pieces   %                           | 29,730   | 71.93%  |
| YtD Avg Trans. Value: thou. €   % chng prev year Avg                                                  | 67,538.21            | 16.08%  | YtD Avg Derivatives Contracts % chng prev year Avg | 59,427   | -23.30% |
| Blocks Transactions Value of Method 6-1 (thou. €)                                                     | 4,444.17             |         | Derivatives Trades Number:                         | 3,723    |         |
| Blocks Transactions Value of Method 6-2 & 6-3 (thou. €)                                               | 0.00                 |         | Daily change: number   %                           | 1,257    | 50.97%  |
| Bonds Transactions Value (thou.€)                                                                     | 496.42               |         | YtD Avg Trades number % chng prev year Avg         | 3,211    | 22.35%  |
| Securities' Transactions Volume with Block Trades Method 6-1 (                                        | th 37,424.2          | 26      | Lending Total Open Interest                        | 566,651  |         |
| Daily change: thou. pieces   %                                                                        | 10,841.36            | 40.78%  | Daily change: pieces   %                           | -204,437 | -26.51% |
| YtD Avg Volume: % chng prev year Avg                                                                  | 50,912.79            | -29.38% | Lending Volume (Multilateral/Bilateral)            | 2,000    |         |
| Blocks Transactions Volume of Method 6-1 (thou. Pieces)                                               | 337.23               |         | Daily change: pieces   %                           | -660,882 |         |
| Blocks Transactions Volume of Method 6-2 & 6-3 (thou. Pieces                                          | 0.00                 |         | Multilateral Lending                               | 0        |         |
| Bonds Transactions Volume                                                                             | 486,214              |         | Bilateral Lending                                  | 2.000    |         |
|                                                                                                       |                      |         | Dilateral Lenuing                                  | 2,000    |         |
| Securities' Trades Number with Block Trades Method 6-1                                                | 26,564               |         | Lending Trades Number:                             | 1        | -95.24% |
| Daily change: number   %                                                                              | 7,604                | 40.11%  | Daily change: %                                    | -20      |         |
| YtD Avg Trades number % chng prev year Avg                                                            | 23,187               | 32.74%  | Multilateral Lending Trades Number                 | 0        |         |
| Number of Blocks Method 6-1                                                                           | 4                    |         |                                                    | 1        |         |
| Number of Blocks Method 6-2 & 6-3                                                                     | 0                    |         | Bilateral Lending Trades Number                    |          |         |
| Number of Bonds Transactions                                                                          | 52                   |         |                                                    |          |         |

| Athex Indices                                  |             |            |         |         |           |           |          |           |             |
|------------------------------------------------|-------------|------------|---------|---------|-----------|-----------|----------|-----------|-------------|
| Index name                                     | 24/05/2018  | 23/05/2018 | pts.    | %       | Min       | Max       | Year min | Year max  | Year change |
| Athex Composite Share Price Index              | 770.89 Œ    | 784.93     | -14.04  | -1.79%  | 770.89    | 794.05    | 767.17   | 895.64    | -3.92% Œ    |
| FTSE/Athex Large Cap                           | 2,029.14 Œ  | 2,060.48   | -31.34  | -1.52%  | 2,029.14  | 2,084.99  | 1,988.09 | 2,275.91  | -2.60% Œ    |
| FTSE/Athex Mid Cap Index                       | 1,210.99 Œ  | 1,229.44   | -18.45  | -1.50%  | 1,209.14  | 1,237.25  | 1,138.94 | 1,417.74  | 1.07% #     |
| FTSE/ATHEX-CSE Banking Index                   | 645.03 Œ    | 667.98     | -22.95  | -3.44%  | 644.41    | 682.77    | 576.07   | 788.88    | -2.73% Œ    |
| FTSE/ATHEX Global Traders Index Plus           | 2,330.39 Œ  | 2,373.02   | -42.63  | -1.80%  | 2,330.39  | 2,390.14  | 2,330.39 | 2,656.94  | -0.39% Œ    |
| FTSE/ATHEX Global Traders Index                | 2,128.49 Œ  | 2,147.53   | -19.04  | -0.89%  | 2,128.49  | 2,172.40  | 2,128.49 | 2,452.53  | -2.29% Œ    |
| FTSE/ATHEX Mid & Small Cap Factor-Weighted Ind | 2,411.92 Œ  | 2,453.77   | -41.85  | -1.71%  | 2,407.04  | 2,461.16  | 1,953.64 | 2,464.88  | 23.44% #    |
| ATHEX Mid & SmallCap Price Index               | 4,337.85 Œ  | 4,358.45   | -20.60  | -0.47%  | 4,315.49  | 4,366.09  | 3,459.89 | 4,442.84  | 25.29% #    |
| FTSE/Athex Market Index                        | 502.70 Œ    | 510.45     | -7.75   | -1.52%  | 502.70    | 516.35    | 493.66   | 564.78    | -2.37% Œ    |
| FTSE Med Index                                 | 4,400.51 Œ  | 4,418.31   | -17.80  | -0.40%  |           |           | 3,923.92 | 4,523.69  | 1.50% #     |
| Athex Composite Index Total Return Index       | 1,204.12 Œ  | 1,225.75   | -21.63  | -1.76%  | 1,204.12  | 1,240.29  | 1,194.88 | 1,392.60  | -3.47% Œ    |
| FTSE/Athex Large Cap Total Return              | 2,953.94 Œ  | 2,999.56   | -45.62  | -1.52%  |           |           | 2,927.55 | 3,277.20  | -2.14% Œ    |
| FTSE/ATHEX Large Cap Net Total Return          | 876.50 Œ    | 889.92     | -13.42  | -1.51%  | 876.50    | 900.62    | 856.44   | 979.13    | -2.20% Œ    |
| FTSE/Athex Mid Cap Total Return                | 1,458.97 Œ  | 1,481.20   | -22.23  | -1.50%  |           |           | 1,458.97 | 1,702.90  | 1.14% #     |
| FTSE/ATHEX-CSE Banking Total Return Index      | 618.14 Œ    | 640.13     | -21.99  | -3.44%  |           |           | 563.29   | 747.83    | -2.73% Œ    |
| Hellenic Mid & Small Cap Index                 | 1,008.89 Œ  | 1,025.43   | -16.54  | -1.61%  | 1,008.89  | 1,033.90  | 1,008.89 | 1,185.73  | -2.24% Œ    |
| FTSE/Athex Banks                               | 852.24 Œ    | 882.57     | -30.33  | -3.44%  | 851.42    | 902.11    | 761.12   | 1,042.30  | -2.73% Œ    |
| FTSE/Athex Financial Services                  | 1,027.16 Œ  | 1,060.66   | -33.50  | -3.16%  | 1,027.16  | 1,079.48  | 1,027.16 | 1,309.27  | -8.73% Œ    |
| FTSE/Athex Industrial Goods & Services         | 2,350.05 Œ  | 2,412.98   | -62.93  | -2.61%  | 2,346.93  | 2,425.34  | 2,237.30 | 2,717.62  | 4.63% #     |
| FTSE/Athex Retail                              | 750.32 Œ    | 978.45     | -228.13 | -23.32% | 750.32    | 1,002.92  | 750.32   | 2,921.52  | -73.03% Œ   |
| FTSE/ATHEX Real Estate                         | 3,163.66 Œ  | 3,244.73   | -81.07  | -2.50%  | 3,163.66  | 3,282.59  | 3,163.66 | 3,587.02  | -7.19% Œ    |
| FTSE/Athex Personal & Household Goods          | 7,770.04 #  | 7,689.23   | 80.81   | 1.05%   | 7,673.35  | 7,904.32  | 7,587.02 | 8,843.95  | -2.88% Œ    |
| FTSE/Athex Food & Beverage                     | 11,099.29 Œ | 11,170.40  | -71.11  | -0.64%  | 11,098.09 | 11,246.35 | 9,316.14 | 11,509.28 | 9.32% #     |
| FTSE/Athex Basic Resources                     | 4,107.42 #  | 4,103.98   | 3.44    | 0.08%   | 4,093.62  | 4,203.53  | 3,746.36 | 4,731.18  | 1.86% #     |
| FTSE/Athex Construction & Materials            | 2,836.93 Œ  | 2,861.89   | -24.96  | -0.87%  | 2,812.31  | 2,884.43  | 2,643.74 | 3,244.17  | 0.67% #     |
| FTSE/Athex Oil & Gas                           | 4,440.04 Œ  | 4,515.74   | -75.70  | -1.68%  | 4,440.04  | 4,548.29  | 4,408.15 | 5,031.64  | -1.98% Œ    |
| FTSE/Athex Chemicals                           | 10,207.52 # | 10,192.04  | 15.48   | 0.15%   | 9,948.07  | 10,319.79 | 9,948.07 | 12,117.06 | -11.03% Œ   |
| FTSE/Athex Travel & Leisure                    | 1,674.64 Œ  | 1,682.36   | -7.72   | -0.46%  | 1,663.99  | 1,691.54  | 1,605.33 | 1,962.01  | -8.48% Œ    |
| FTSE/Athex Technology                          | 942.41 Œ    | 959.44     | -17.03  | -1.77%  | 936.63    | 965.21    | 825.68   | 1,116.72  | 3.48% #     |
| FTSE/Athex Telecommunications                  | 2,975.53 #  | 2,967.27   | 8.26    | 0.28%   | 2,953.51  | 3,022.32  | 2,901.21 | 3,526.04  | -6.00% Œ    |
| FTSE/Athex Utilities                           | 2,024.50 Œ  | 2,056.83   | -32.33  | -1.57%  | 2,015.83  | 2,082.07  | 1,979.82 | 2,508.45  | 1.62% #     |
| FTSE/Athex Health Care                         | 400.15 Œ    | 404.74     | -4.59   | -1.13%  | 396.01    | 405.66    | 256.65   | 454.42    | 55.08% #    |
| Athex All Share Index                          | 190.26 Œ    | 192.99     | -2.73   | -1.42%  | 190.26    | 190.26    | 190.26   | 209.09    | 0.00% #     |
| Hellenic Corporate Bond Index                  | 117.91 Œ    | 117.98     | -0.07   | -0.06%  |           |           | 116.96   | 118.41    | 0.82% #     |
| Hellenic Corporate Bond Price Index            | 99.33 Œ     | 99.40      | -0.07   | -0.07%  |           |           | 99.33    | 100.55    | -0.62% Œ    |