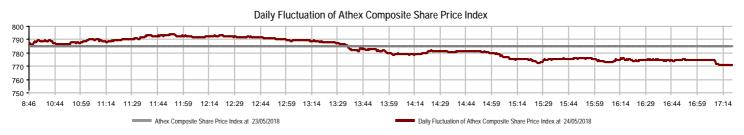

| Athex Indices                                  |             |            |         |         |           |           |          |           |             |
|------------------------------------------------|-------------|------------|---------|---------|-----------|-----------|----------|-----------|-------------|
| Index name                                     | 24/05/2018  | 23/05/2018 | pts.    | %       | Min       | Max       | Year min | Year max  | Year change |
| Athex Composite Share Price Index              | 770.89 Œ    | 784.93     | -14.04  | -1.79%  | 770.89    | 794.05    | 767.17   | 895.64    | -3.92% Œ    |
| FTSE/Athex Large Cap                           | 2,029.14 Œ  | 2,060.48   | -31.34  | -1.52%  | 2,029.14  | 2,084.99  | 1,988.09 | 2,275.91  | -2.60% Œ    |
| FTSE/Athex Mid Cap Index                       | 1,210.99 Œ  | 1,229.44   | -18.45  | -1.50%  | 1,209.14  | 1,237.25  | 1,138.94 | 1,417.74  | 1.07% #     |
| FTSE/ATHEX-CSE Banking Index                   | 645.03 Œ    | 667.98     | -22.95  | -3.44%  | 644.41    | 682.77    | 576.07   | 788.88    | -2.73% Œ    |
| FTSE/ATHEX Global Traders Index Plus           | 2,330.39 Œ  | 2,373.02   | -42.63  | -1.80%  | 2,330.39  | 2,390.14  | 2,330.39 | 2,656.94  | -0.39% Œ    |
| FTSE/ATHEX Global Traders Index                | 2,128.49 Œ  | 2,147.53   | -19.04  | -0.89%  | 2,128.49  | 2,172.40  | 2,128.49 | 2,452.53  | -2.29% Œ    |
| FTSE/ATHEX Mid & Small Cap Factor-Weighted Ind | 2,411.92 Œ  | 2,453.77   | -41.85  | -1.71%  | 2,407.04  | 2,461.16  | 1,953.64 | 2,464.88  | 23.44% #    |
| ATHEX Mid & SmallCap Price Index               | 4,337.85 Œ  | 4,358.45   | -20.60  | -0.47%  | 4,315.49  | 4,366.09  | 3,459.89 | 4,442.84  | 25.29% #    |
| FTSE/Athex Market Index                        | 502.70 Œ    | 510.45     | -7.75   | -1.52%  | 502.70    | 516.35    | 493.66   | 564.78    | -2.37% Œ    |
| FTSE Med Index                                 | 4,400.51 Œ  | 4,418.31   | -17.80  | -0.40%  |           |           | 3,923.92 | 4,523.69  | 1.50% #     |
| Athex Composite Index Total Return Index       | 1,204.12 Œ  | 1,225.75   | -21.63  | -1.76%  | 1,204.12  | 1,240.29  | 1,194.88 | 1,392.60  | -3.47% Œ    |
| FTSE/Athex Large Cap Total Return              | 2,953.94 Œ  | 2,999.56   | -45.62  | -1.52%  |           |           | 2,927.55 | 3,277.20  | -2.14% Œ    |
| FTSE/ATHEX Large Cap Net Total Return          | 876.50 Œ    | 889.92     | -13.42  | -1.51%  | 876.50    | 900.62    | 856.44   | 979.13    | -2.20% Œ    |
| FTSE/Athex Mid Cap Total Return                | 1,458.97 Œ  | 1,481.20   | -22.23  | -1.50%  |           |           | 1,458.97 | 1,702.90  | 1.14% #     |
| FTSE/ATHEX-CSE Banking Total Return Index      | 618.14 Œ    | 640.13     | -21.99  | -3.44%  |           |           | 563.29   | 747.83    | -2.73% Œ    |
| Hellenic Mid & Small Cap Index                 | 1,008.89 Œ  | 1,025.43   | -16.54  | -1.61%  | 1,008.89  | 1,033.90  | 1,008.89 | 1,185.73  | -2.24% Œ    |
| FTSE/Athex Banks                               | 852.24 Œ    | 882.57     | -30.33  | -3.44%  | 851.42    | 902.11    | 761.12   | 1,042.30  | -2.73% Œ    |
| FTSE/Athex Financial Services                  | 1,027.16 Œ  | 1,060.66   | -33.50  | -3.16%  | 1,027.16  | 1,079.48  | 1,027.16 | 1,309.27  | -8.73% Œ    |
| FTSE/Athex Industrial Goods & Services         | 2,350.05 Œ  | 2,412.98   | -62.93  | -2.61%  | 2,346.93  | 2,425.34  | 2,237.30 | 2,717.62  | 4.63% #     |
| FTSE/Athex Retail                              | 750.32 Œ    | 978.45     | -228.13 | -23.32% | 750.32    | 1,002.92  | 750.32   | 2,921.52  | -73.03% Œ   |
| FTSE/ATHEX Real Estate                         | 3,163.66 Œ  | 3,244.73   | -81.07  | -2.50%  | 3,163.66  | 3,282.59  | 3,163.66 | 3,587.02  | -7.19% Œ    |
| FTSE/Athex Personal & Household Goods          | 7,770.04 #  | 7,689.23   | 80.81   | 1.05%   | 7,673.35  | 7,904.32  | 7,587.02 | 8,843.95  | -2.88% Œ    |
| FTSE/Athex Food & Beverage                     | 11,099.29 Œ | 11,170.40  | -71.11  | -0.64%  | 11,098.09 | 11,246.35 | 9,316.14 | 11,509.28 | 9.32% #     |
| FTSE/Athex Basic Resources                     | 4,107.42 #  | 4,103.98   | 3.44    | 0.08%   | 4,093.62  | 4,203.53  | 3,746.36 | 4,731.18  | 1.86% #     |
| FTSE/Athex Construction & Materials            | 2,836.93 Œ  | 2,861.89   | -24.96  | -0.87%  | 2,812.31  | 2,884.43  | 2,643.74 | 3,244.17  | 0.67% #     |
| FTSE/Athex Oil & Gas                           | 4,440.04 Œ  | 4,515.74   | -75.70  | -1.68%  | 4,440.04  | 4,548.29  | 4,408.15 | 5,031.64  | -1.98% Œ    |
| FTSE/Athex Chemicals                           | 10,207.52 # | 10,192.04  | 15.48   | 0.15%   | 9,948.07  | 10,319.79 | 9,948.07 | 12,117.06 | -11.03% Œ   |
| FTSE/Athex Travel & Leisure                    | 1,674.64 Œ  | 1,682.36   | -7.72   | -0.46%  | 1,663.99  | 1,691.54  | 1,605.33 | 1,962.01  | -8.48% Œ    |
| FTSE/Athex Technology                          | 942.41 Œ    | 959.44     | -17.03  | -1.77%  | 936.63    | 965.21    | 825.68   | 1,116.72  | 3.48% #     |
| FTSE/Athex Telecommunications                  | 2,975.53 #  | 2,967.27   | 8.26    | 0.28%   | 2,953.51  | 3,022.32  | 2,901.21 | 3,526.04  | -6.00% Œ    |
| FTSE/Athex Utilities                           | 2,024.50 Œ  | 2,056.83   | -32.33  | -1.57%  | 2,015.83  | 2,082.07  | 1,979.82 | 2,508.45  | 1.62% #     |
| FTSE/Athex Health Care                         | 400.15 Œ    | 404.74     | -4.59   | -1.13%  | 396.01    | 405.66    | 256.65   | 454.42    | 55.08% #    |
| Athex All Share Index                          | 190.26 Œ    | 192.99     | -2.73   | -1.42%  | 190.26    | 190.26    | 190.26   | 209.09    | 0.00% #     |
| Hellenic Corporate Bond Index                  | 117.91 Œ    | 117.98     | -0.07   | -0.06%  |           |           | 116.96   | 118.41    | 0.82% #     |
| Hellenic Corporate Bond Price Index            | 99.33 Œ     | 99.40      | -0.07   | -0.07%  |           |           | 99.33    | 100.55    | -0.62% Œ    |