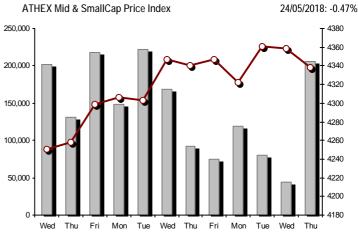

| Athex Indices                                  |             |            |         |         |           |           |          |           |             |
|------------------------------------------------|-------------|------------|---------|---------|-----------|-----------|----------|-----------|-------------|
| Index name                                     | 24/05/2018  | 23/05/2018 | pts.    | %       | Min       | Max       | Year min | Year max  | Year change |
| Athex Composite Share Price Index              | 770.89 Œ    | 784.93     | -14.04  | -1.79%  | 770.89    | 794.05    | 767.17   | 895.64    | -3.92% Œ    |
| FTSE/Athex Large Cap                           | 2,029.14 Œ  | 2,060.48   | -31.34  | -1.52%  | 2,029.14  | 2,084.99  | 1,988.09 | 2,275.91  | -2.60% Œ    |
| FTSE/Athex Mid Cap Index                       | 1,210.99 Œ  | 1,229.44   | -18.45  | -1.50%  | 1,209.14  | 1,237.25  | 1,138.94 | 1,417.74  | 1.07% #     |
| FTSE/ATHEX-CSE Banking Index                   | 645.03 Œ    | 667.98     | -22.95  | -3.44%  | 644.41    | 682.77    | 576.07   | 788.88    | -2.73% Œ    |
| FTSE/ATHEX Global Traders Index Plus           | 2,330.39 Œ  | 2,373.02   | -42.63  | -1.80%  | 2,330.39  | 2,390.14  | 2,330.39 | 2,656.94  | -0.39% Œ    |
| FTSE/ATHEX Global Traders Index                | 2,128.49 Œ  | 2,147.53   | -19.04  | -0.89%  | 2,128.49  | 2,172.40  | 2,128.49 | 2,452.53  | -2.29% Œ    |
| FTSE/ATHEX Mid & Small Cap Factor-Weighted Ind | 2,411.92 Œ  | 2,453.77   | -41.85  | -1.71%  | 2,407.04  | 2,461.16  | 1,953.64 | 2,464.88  | 23.44% #    |
| ATHEX Mid & SmallCap Price Index               | 4,337.85 Œ  | 4,358.45   | -20.60  | -0.47%  | 4,315.49  | 4,366.09  | 3,459.89 | 4,442.84  | 25.29% #    |
| FTSE/Athex Market Index                        | 502.70 Œ    | 510.45     | -7.75   | -1.52%  | 502.70    | 516.35    | 493.66   | 564.78    | -2.37% Œ    |
| FTSE Med Index                                 | 4,400.51 Œ  | 4,418.31   | -17.80  | -0.40%  |           |           | 3,923.92 | 4,523.69  | 1.50% #     |
| Athex Composite Index Total Return Index       | 1,204.12 Œ  | 1,225.75   | -21.63  | -1.76%  | 1,204.12  | 1,240.29  | 1,194.88 | 1,392.60  | -3.47% Œ    |
| FTSE/Athex Large Cap Total Return              | 2,953.94 Œ  | 2,999.56   | -45.62  | -1.52%  |           |           | 2,927.55 | 3,277.20  | -2.14% Œ    |
| FTSE/ATHEX Large Cap Net Total Return          | 876.50 Œ    | 889.92     | -13.42  | -1.51%  | 876.50    | 900.62    | 856.44   | 979.13    | -2.20% Œ    |
| FTSE/Athex Mid Cap Total Return                | 1,458.97 Œ  | 1,481.20   | -22.23  | -1.50%  |           |           | 1,458.97 | 1,702.90  | 1.14% #     |
| FTSE/ATHEX-CSE Banking Total Return Index      | 618.14 Œ    | 640.13     | -21.99  | -3.44%  |           |           | 563.29   | 747.83    | -2.73% Œ    |
| Hellenic Mid & Small Cap Index                 | 1,008.89 Œ  | 1,025.43   | -16.54  | -1.61%  | 1,008.89  | 1,033.90  | 1,008.89 | 1,185.73  | -2.24% Œ    |
| FTSE/Athex Banks                               | 852.24 Œ    | 882.57     | -30.33  | -3.44%  | 851.42    | 902.11    | 761.12   | 1,042.30  | -2.73% Œ    |
| FTSE/Athex Financial Services                  | 1,027.16 Œ  | 1,060.66   | -33.50  | -3.16%  | 1,027.16  | 1,079.48  | 1,027.16 | 1,309.27  | -8.73% Œ    |
| FTSE/Athex Industrial Goods & Services         | 2,350.05 Œ  | 2,412.98   | -62.93  | -2.61%  | 2,346.93  | 2,425.34  | 2,237.30 | 2,717.62  | 4.63% #     |
| FTSE/Athex Retail                              | 750.32 Œ    | 978.45     | -228.13 | -23.32% | 750.32    | 1,002.92  | 750.32   | 2,921.52  | -73.03% Œ   |
| FTSE/ATHEX Real Estate                         | 3,163.66 Œ  | 3,244.73   | -81.07  | -2.50%  | 3,163.66  | 3,282.59  | 3,163.66 | 3,587.02  | -7.19% Œ    |
| FTSE/Athex Personal & Household Goods          | 7,770.04 #  | 7,689.23   | 80.81   | 1.05%   | 7,673.35  | 7,904.32  | 7,587.02 | 8,843.95  | -2.88% Œ    |
| FTSE/Athex Food & Beverage                     | 11,099.29 Œ | 11,170.40  | -71.11  | -0.64%  | 11,098.09 | 11,246.35 | 9,316.14 | 11,509.28 | 9.32% #     |
| FTSE/Athex Basic Resources                     | 4,107.42 #  | 4,103.98   | 3.44    | 0.08%   | 4,093.62  | 4,203.53  | 3,746.36 | 4,731.18  | 1.86% #     |
| FTSE/Athex Construction & Materials            | 2,836.93 Œ  | 2,861.89   | -24.96  | -0.87%  | 2,812.31  | 2,884.43  | 2,643.74 | 3,244.17  | 0.67% #     |
| FTSE/Athex Oil & Gas                           | 4,440.04 Œ  | 4,515.74   | -75.70  | -1.68%  | 4,440.04  | 4,548.29  | 4,408.15 | 5,031.64  | -1.98% Œ    |
| FTSE/Athex Chemicals                           | 10,207.52 # | 10,192.04  | 15.48   | 0.15%   | 9,948.07  | 10,319.79 | 9,948.07 | 12,117.06 | -11.03% Œ   |
| FTSE/Athex Travel & Leisure                    | 1,674.64 Œ  | 1,682.36   | -7.72   | -0.46%  | 1,663.99  | 1,691.54  | 1,605.33 | 1,962.01  | -8.48% Œ    |
| FTSE/Athex Technology                          | 942.41 Œ    | 959.44     | -17.03  | -1.77%  | 936.63    | 965.21    | 825.68   | 1,116.72  | 3.48% #     |
| FTSE/Athex Telecommunications                  | 2,975.53 #  | 2,967.27   | 8.26    | 0.28%   | 2,953.51  | 3,022.32  | 2,901.21 | 3,526.04  | -6.00% Œ    |
| FTSE/Athex Utilities                           | 2,024.50 Œ  | 2,056.83   | -32.33  | -1.57%  | 2,015.83  | 2,082.07  | 1,979.82 | 2,508.45  | 1.62% #     |
| FTSE/Athex Health Care                         | 400.15 Œ    | 404.74     | -4.59   | -1.13%  | 396.01    | 405.66    | 256.65   | 454.42    | 55.08% #    |
| Athex All Share Index                          | 190.26 Œ    | 192.99     | -2.73   | -1.42%  | 190.26    | 190.26    | 190.26   | 209.09    | 0.00% #     |
| Hellenic Corporate Bond Index                  | 117.91 Œ    | 117.98     | -0.07   | -0.06%  |           |           | 116.96   | 118.41    | 0.82% #     |
| Hellenic Corporate Bond Price Index            | 99.33 Œ     | 99.40      | -0.07   | -0.07%  |           |           | 99.33    | 100.55    | -0.62% Œ    |