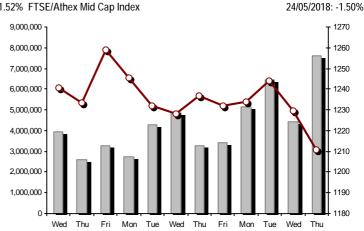

| Athex Indices                                  |             |            |         |         |           |           |          |           |             |
|------------------------------------------------|-------------|------------|---------|---------|-----------|-----------|----------|-----------|-------------|
| Index name                                     | 24/05/2018  | 23/05/2018 | pts.    | %       | Min       | Max       | Year min | Year max  | Year change |
| Athex Composite Share Price Index              | 770.89 Œ    | 784.93     | -14.04  | -1.79%  | 770.89    | 794.05    | 767.17   | 895.64    | -3.92% Œ    |
| FTSE/Athex Large Cap                           | 2,029.14 Œ  | 2,060.48   | -31.34  | -1.52%  | 2,029.14  | 2,084.99  | 1,988.09 | 2,275.91  | -2.60% Œ    |
| FTSE/Athex Mid Cap Index                       | 1,210.99 Œ  | 1,229.44   | -18.45  | -1.50%  | 1,209.14  | 1,237.25  | 1,138.94 | 1,417.74  | 1.07% #     |
| FTSE/ATHEX-CSE Banking Index                   | 645.03 Œ    | 667.98     | -22.95  | -3.44%  | 644.41    | 682.77    | 576.07   | 788.88    | -2.73% Œ    |
| FTSE/ATHEX Global Traders Index Plus           | 2,330.39 Œ  | 2,373.02   | -42.63  | -1.80%  | 2,330.39  | 2,390.14  | 2,330.39 | 2,656.94  | -0.39% Œ    |
| FTSE/ATHEX Global Traders Index                | 2,128.49 Œ  | 2,147.53   | -19.04  | -0.89%  | 2,128.49  | 2,172.40  | 2,128.49 | 2,452.53  | -2.29% Œ    |
| FTSE/ATHEX Mid & Small Cap Factor-Weighted Ind | 2,411.92 Œ  | 2,453.77   | -41.85  | -1.71%  | 2,407.04  | 2,461.16  | 1,953.64 | 2,464.88  | 23.44% #    |
| ATHEX Mid & SmallCap Price Index               | 4,337.85 Œ  | 4,358.45   | -20.60  | -0.47%  | 4,315.49  | 4,366.09  | 3,459.89 | 4,442.84  | 25.29% #    |
| FTSE/Athex Market Index                        | 502.70 Œ    | 510.45     | -7.75   | -1.52%  | 502.70    | 516.35    | 493.66   | 564.78    | -2.37% Œ    |
| FTSE Med Index                                 | 4,400.51 Œ  | 4,418.31   | -17.80  | -0.40%  |           |           | 3,923.92 | 4,523.69  | 1.50% #     |
| Athex Composite Index Total Return Index       | 1,204.12 Œ  | 1,225.75   | -21.63  | -1.76%  | 1,204.12  | 1,240.29  | 1,194.88 | 1,392.60  | -3.47% Œ    |
| FTSE/Athex Large Cap Total Return              | 2,953.94 Œ  | 2,999.56   | -45.62  | -1.52%  |           |           | 2,927.55 | 3,277.20  | -2.14% Œ    |
| FTSE/ATHEX Large Cap Net Total Return          | 876.50 Œ    | 889.92     | -13.42  | -1.51%  | 876.50    | 900.62    | 856.44   | 979.13    | -2.20% Œ    |
| FTSE/Athex Mid Cap Total Return                | 1,458.97 Œ  | 1,481.20   | -22.23  | -1.50%  |           |           | 1,458.97 | 1,702.90  | 1.14% #     |
| FTSE/ATHEX-CSE Banking Total Return Index      | 618.14 Œ    | 640.13     | -21.99  | -3.44%  |           |           | 563.29   | 747.83    | -2.73% Œ    |
| Hellenic Mid & Small Cap Index                 | 1,008.89 Œ  | 1,025.43   | -16.54  | -1.61%  | 1,008.89  | 1,033.90  | 1,008.89 | 1,185.73  | -2.24% Œ    |
| FTSE/Athex Banks                               | 852.24 Œ    | 882.57     | -30.33  | -3.44%  | 851.42    | 902.11    | 761.12   | 1,042.30  | -2.73% Œ    |
| FTSE/Athex Financial Services                  | 1,027.16 Œ  | 1,060.66   | -33.50  | -3.16%  | 1,027.16  | 1,079.48  | 1,027.16 | 1,309.27  | -8.73% Œ    |
| FTSE/Athex Industrial Goods & Services         | 2,350.05 Œ  | 2,412.98   | -62.93  | -2.61%  | 2,346.93  | 2,425.34  | 2,237.30 | 2,717.62  | 4.63% #     |
| FTSE/Athex Retail                              | 750.32 Œ    | 978.45     | -228.13 | -23.32% | 750.32    | 1,002.92  | 750.32   | 2,921.52  | -73.03% Œ   |
| FTSE/ATHEX Real Estate                         | 3,163.66 Œ  | 3,244.73   | -81.07  | -2.50%  | 3,163.66  | 3,282.59  | 3,163.66 | 3,587.02  | -7.19% Œ    |
| FTSE/Athex Personal & Household Goods          | 7,770.04 #  | 7,689.23   | 80.81   | 1.05%   | 7,673.35  | 7,904.32  | 7,587.02 | 8,843.95  | -2.88% Œ    |
| FTSE/Athex Food & Beverage                     | 11,099.29 Œ | 11,170.40  | -71.11  | -0.64%  | 11,098.09 | 11,246.35 | 9,316.14 | 11,509.28 | 9.32% #     |
| FTSE/Athex Basic Resources                     | 4,107.42 #  | 4,103.98   | 3.44    | 0.08%   | 4,093.62  | 4,203.53  | 3,746.36 | 4,731.18  | 1.86% #     |
| FTSE/Athex Construction & Materials            | 2,836.93 Œ  | 2,861.89   | -24.96  | -0.87%  | 2,812.31  | 2,884.43  | 2,643.74 | 3,244.17  | 0.67% #     |
| FTSE/Athex Oil & Gas                           | 4,440.04 Œ  | 4,515.74   | -75.70  | -1.68%  | 4,440.04  | 4,548.29  | 4,408.15 | 5,031.64  | -1.98% Œ    |
| FTSE/Athex Chemicals                           | 10,207.52 # | 10,192.04  | 15.48   | 0.15%   | 9,948.07  | 10,319.79 | 9,948.07 | 12,117.06 | -11.03% Œ   |
| FTSE/Athex Travel & Leisure                    | 1,674.64 Œ  | 1,682.36   | -7.72   | -0.46%  | 1,663.99  | 1,691.54  | 1,605.33 | 1,962.01  | -8.48% Œ    |
| FTSE/Athex Technology                          | 942.41 Œ    | 959.44     | -17.03  | -1.77%  | 936.63    | 965.21    | 825.68   | 1,116.72  | 3.48% #     |
| FTSE/Athex Telecommunications                  | 2,975.53 #  | 2,967.27   | 8.26    | 0.28%   | 2,953.51  | 3,022.32  | 2,901.21 | 3,526.04  | -6.00% Œ    |
| FTSE/Athex Utilities                           | 2,024.50 Œ  | 2,056.83   | -32.33  | -1.57%  | 2,015.83  | 2,082.07  | 1,979.82 | 2,508.45  | 1.62% #     |
| FTSE/Athex Health Care                         | 400.15 Œ    | 404.74     | -4.59   | -1.13%  | 396.01    | 405.66    | 256.65   | 454.42    | 55.08% #    |
| Athex All Share Index                          | 190.26 Œ    | 192.99     | -2.73   | -1.42%  | 190.26    | 190.26    | 190.26   | 209.09    | 0.00% #     |
| Hellenic Corporate Bond Index                  | 117.91 Œ    | 117.98     | -0.07   | -0.06%  |           |           | 116.96   | 118.41    | 0.82% #     |
| Hellenic Corporate Bond Price Index            | 99.33 Œ     | 99.40      | -0.07   | -0.07%  |           |           | 99.33    | 100.55    | -0.62% Œ    |