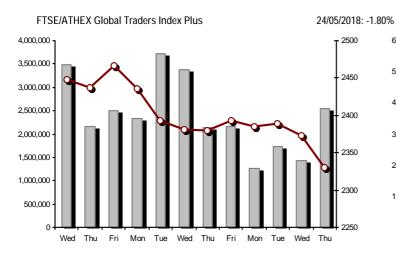

| Athex Indices                                  |             |            |         |         |           |           |          |           |             |
|------------------------------------------------|-------------|------------|---------|---------|-----------|-----------|----------|-----------|-------------|
| Index name                                     | 24/05/2018  | 23/05/2018 | pts.    | %       | Min       | Max       | Year min | Year max  | Year change |
| Athex Composite Share Price Index              | 770.89 Œ    | 784.93     | -14.04  | -1.79%  | 770.89    | 794.05    | 767.17   | 895.64    | -3.92% Œ    |
| FTSE/Athex Large Cap                           | 2,029.14 Œ  | 2,060.48   | -31.34  | -1.52%  | 2,029.14  | 2,084.99  | 1,988.09 | 2,275.91  | -2.60% Œ    |
| FTSE/Athex Mid Cap Index                       | 1,210.99 Œ  | 1,229.44   | -18.45  | -1.50%  | 1,209.14  | 1,237.25  | 1,138.94 | 1,417.74  | 1.07% #     |
| FTSE/ATHEX-CSE Banking Index                   | 645.03 Œ    | 667.98     | -22.95  | -3.44%  | 644.41    | 682.77    | 576.07   | 788.88    | -2.73% Œ    |
| FTSE/ATHEX Global Traders Index Plus           | 2,330.39 Œ  | 2,373.02   | -42.63  | -1.80%  | 2,330.39  | 2,390.14  | 2,330.39 | 2,656.94  | -0.39% Œ    |
| FTSE/ATHEX Global Traders Index                | 2,128.49 Œ  | 2,147.53   | -19.04  | -0.89%  | 2,128.49  | 2,172.40  | 2,128.49 | 2,452.53  | -2.29% Œ    |
| FTSE/ATHEX Mid & Small Cap Factor-Weighted Ind | 2,411.92 Œ  | 2,453.77   | -41.85  | -1.71%  | 2,407.04  | 2,461.16  | 1,953.64 | 2,464.88  | 23.44% #    |
| ATHEX Mid & SmallCap Price Index               | 4,337.85 Œ  | 4,358.45   | -20.60  | -0.47%  | 4,315.49  | 4,366.09  | 3,459.89 | 4,442.84  | 25.29% #    |
| FTSE/Athex Market Index                        | 502.70 Œ    | 510.45     | -7.75   | -1.52%  | 502.70    | 516.35    | 493.66   | 564.78    | -2.37% Œ    |
| FTSE Med Index                                 | 4,400.51 Œ  | 4,418.31   | -17.80  | -0.40%  |           |           | 3,923.92 | 4,523.69  | 1.50% #     |
| Athex Composite Index Total Return Index       | 1,204.12 Œ  | 1,225.75   | -21.63  | -1.76%  | 1,204.12  | 1,240.29  | 1,194.88 | 1,392.60  | -3.47% Œ    |
| FTSE/Athex Large Cap Total Return              | 2,953.94 Œ  | 2,999.56   | -45.62  | -1.52%  |           |           | 2,927.55 | 3,277.20  | -2.14% Œ    |
| FTSE/ATHEX Large Cap Net Total Return          | 876.50 Œ    | 889.92     | -13.42  | -1.51%  | 876.50    | 900.62    | 856.44   | 979.13    | -2.20% Œ    |
| FTSE/Athex Mid Cap Total Return                | 1,458.97 Œ  | 1,481.20   | -22.23  | -1.50%  |           |           | 1,458.97 | 1,702.90  | 1.14% #     |
| FTSE/ATHEX-CSE Banking Total Return Index      | 618.14 Œ    | 640.13     | -21.99  | -3.44%  |           |           | 563.29   | 747.83    | -2.73% Œ    |
| Hellenic Mid & Small Cap Index                 | 1,008.89 Œ  | 1,025.43   | -16.54  | -1.61%  | 1,008.89  | 1,033.90  | 1,008.89 | 1,185.73  | -2.24% Œ    |
| FTSE/Athex Banks                               | 852.24 Œ    | 882.57     | -30.33  | -3.44%  | 851.42    | 902.11    | 761.12   | 1,042.30  | -2.73% Œ    |
| FTSE/Athex Financial Services                  | 1,027.16 Œ  | 1,060.66   | -33.50  | -3.16%  | 1,027.16  | 1,079.48  | 1,027.16 | 1,309.27  | -8.73% Œ    |
| FTSE/Athex Industrial Goods & Services         | 2,350.05 Œ  | 2,412.98   | -62.93  | -2.61%  | 2,346.93  | 2,425.34  | 2,237.30 | 2,717.62  | 4.63% #     |
| FTSE/Athex Retail                              | 750.32 Œ    | 978.45     | -228.13 | -23.32% | 750.32    | 1,002.92  | 750.32   | 2,921.52  | -73.03% Œ   |
| FTSE/ATHEX Real Estate                         | 3,163.66 Œ  | 3,244.73   | -81.07  | -2.50%  | 3,163.66  | 3,282.59  | 3,163.66 | 3,587.02  | -7.19% Œ    |
| FTSE/Athex Personal & Household Goods          | 7,770.04 #  | 7,689.23   | 80.81   | 1.05%   | 7,673.35  | 7,904.32  | 7,587.02 | 8,843.95  | -2.88% Œ    |
| FTSE/Athex Food & Beverage                     | 11,099.29 Œ | 11,170.40  | -71.11  | -0.64%  | 11,098.09 | 11,246.35 | 9,316.14 | 11,509.28 | 9.32% #     |
| FTSE/Athex Basic Resources                     | 4,107.42 #  | 4,103.98   | 3.44    | 0.08%   | 4,093.62  | 4,203.53  | 3,746.36 | 4,731.18  | 1.86% #     |
| FTSE/Athex Construction & Materials            | 2,836.93 Œ  | 2,861.89   | -24.96  | -0.87%  | 2,812.31  | 2,884.43  | 2,643.74 | 3,244.17  | 0.67% #     |
| FTSE/Athex Oil & Gas                           | 4,440.04 Œ  | 4,515.74   | -75.70  | -1.68%  | 4,440.04  | 4,548.29  | 4,408.15 | 5,031.64  | -1.98% Œ    |
| FTSE/Athex Chemicals                           | 10,207.52 # | 10,192.04  | 15.48   | 0.15%   | 9,948.07  | 10,319.79 | 9,948.07 | 12,117.06 | -11.03% Œ   |
| FTSE/Athex Travel & Leisure                    | 1,674.64 Œ  | 1,682.36   | -7.72   | -0.46%  | 1,663.99  | 1,691.54  | 1,605.33 | 1,962.01  | -8.48% Œ    |
| FTSE/Athex Technology                          | 942.41 Œ    | 959.44     | -17.03  | -1.77%  | 936.63    | 965.21    | 825.68   | 1,116.72  | 3.48% #     |
| FTSE/Athex Telecommunications                  | 2,975.53 #  | 2,967.27   | 8.26    | 0.28%   | 2,953.51  | 3,022.32  | 2,901.21 | 3,526.04  | -6.00% Œ    |
| FTSE/Athex Utilities                           | 2,024.50 Œ  | 2,056.83   | -32.33  | -1.57%  | 2,015.83  | 2,082.07  | 1,979.82 | 2,508.45  | 1.62% #     |
| FTSE/Athex Health Care                         | 400.15 Œ    | 404.74     | -4.59   | -1.13%  | 396.01    | 405.66    | 256.65   | 454.42    | 55.08% #    |
| Athex All Share Index                          | 190.26 Œ    | 192.99     | -2.73   | -1.42%  | 190.26    | 190.26    | 190.26   | 209.09    | 0.00% #     |
| Hellenic Corporate Bond Index                  | 117.91 Œ    | 117.98     | -0.07   | -0.06%  |           |           | 116.96   | 118.41    | 0.82% #     |
| Hellenic Corporate Bond Price Index            | 99.33 Œ     | 99.40      | -0.07   | -0.07%  |           |           | 99.33    | 100.55    | -0.62% Œ    |