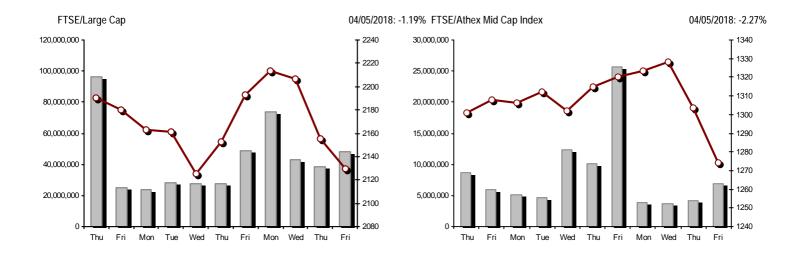

22

Number of Bonds Transactions

| Athex Indices                                  |                      |            |         |         |           |           |           |           |             |
|------------------------------------------------|----------------------|------------|---------|---------|-----------|-----------|-----------|-----------|-------------|
| Index name                                     | 04/05/2018           | 03/05/2018 | pts.    | %       | Min       | Max       | Year min  | Year max  | Year change |
| Athex Composite Share Price Index              | 823.89 Œ             | 839.34     | -15.45  | -1.84%  | 820.90    | 842.52    | 767.17    | 895.64    | 2.68% #     |
| FTSE/Athex Large Cap                           | 2,129.76 <b>Q</b>    | 2,155.35   | -25.59  | -1.19%  | 2,118.23  | 2,167.33  | 1,988.09  | 2,275.91  | 2.23% #     |
| FTSE/Athex Mid Cap Index                       | 1,274.15 <b>G</b>    | 1,303.79   | -29.64  | -2.27%  | 1,270.65  | 1,318.87  | 1,197.46  | 1,417.74  | 6.34% #     |
| FTSE/ATHEX-CSE Banking Index                   | 727.49 <b>G</b>      | 734.91     | -7.42   | -1.01%  | 717.28    | 744.27    | 576.07    | 788.88    | 9.70% #     |
| FTSE/ATHEX Global Traders Index Plus           | 2,485.41 <b>Q</b>    | 2,553.32   | -67.91  | -2.66%  | 2,475.94  | 2,553.32  | 2,338.51  | 2,656.94  | 6.23% #     |
| FTSE/ATHEX Global Traders Index                | 2,256.55 <b>Œ</b>    | 2,305.39   | -48.84  | -2.12%  | 2,251.10  | 2,309.25  | 2,147.07  | 2,452.53  | 3.59% #     |
| FTSE/ATHEX Mid & Small Cap Factor-Weighted Ind | 2,404.92 Œ           | 2,426.64   | -21.72  | -0.90%  | 2,404.92  | 2,435.79  | 1,953.64  | 2,464.88  | 23.08% #    |
| ATHEX Mid & SmallCap Price Index               | 4,255.38 <b>Œ</b>    | 4,327.54   | -72.16  | -1.67%  | 4,245.56  | 4,340.25  | 3,459.89  | 4,442.84  | 22.91% #    |
| FTSE/Athex Market Index                        | 527.63 <b>Œ</b>      | 534.26     | -6.63   | -1.24%  | 524.96    | 537.25    | 493.66    | 564.78    | 2.47% #     |
| Athex Composite Index Total Return Index       | 1,283.22 <b>Œ</b>    | 1,307.28   | -24.06  | -1.84%  | 1,278.57  | 1,312.25  | 1,194.88  | 1,392.60  | 2.87% #     |
| FTSE/Athex Large Cap Total Return              | 3,097.98 Œ           | 3,127.76   | -29.78  | -0.95%  |           |           | 2,927.55  | 3,277.20  | 2.63% #     |
| FTSE/ATHEX Large Cap Net Total Return          | 917.46 <b>Œ</b>      | 928.49     | -11.03  | -1.19%  | 912.50    | 933.65    | 856.44    | 979.13    | 2.37% #     |
| FTSE/Athex Mid Cap Total Return                | 1,534.04 <b>Œ</b>    | 1,569.73   | -35.69  | -2.27%  |           |           | 1,473.71  | 1,702.90  | 6.34% #     |
| FTSE/ATHEX-CSE Banking Total Return Index      | 697.15 <b>(</b> E    | 704.26     | -7.11   | -1.01%  |           |           | 563.29    | 747.83    | 9.71% #     |
| Hellenic Mid & Small Cap Index                 | 1,067.56 <b>Q</b>    | 1,091.58   | -24.02  | -2.20%  | 1,063.16  | 1,094.12  | 1,030.53  | 1,185.73  | 3.44% #     |
| FTSE/Athex Banks                               | 961.19 <b>(</b> E    | 971.00     | -9.81   | -1.01%  | 947.70    | 983.36    | 761.12    | 1,042.30  | 9.70% #     |
| FTSE/Athex Financial Services                  | 1,143.12 <b>(</b>    | 1,147.37   | -4.25   | -0.37%  | 1,118.20  | 1,160.42  | 1,049.99  | 1,309.27  | 1.57% #     |
| FTSE/Athex Industrial Goods & Services         | 2,414.74 <b>G</b>    | 2,468.75   | -54.01  | -2.19%  | 2,407.18  | 2,481.38  | 2,237.30  | 2,717.62  | 7.51% #     |
| FTSE/Athex Retail                              | 1,605.65 Œ           | 2,270.10   | -664.45 | -29.27% | 1,602.06  | 2,270.10  | 1,602.06  | 2,921.52  | -42.29% (   |
| FTSE/ATHEX Real Estate                         | 3,366.68 #           | 3,359.35   | 7.33    | 0.22%   | 3,300.04  | 3,375.37  | 3,173.04  | 3,587.02  | -1.23% (    |
| FTSE/Athex Personal & Household Goods          | 8,115.40 <b>Œ</b>    | 8,162.98   | -47.58  | -0.58%  | 8,029.09  | 8,275.52  | 7,811.21  | 8,843.95  | 1.44% #     |
| FTSE/Athex Food & Beverage                     | 10,413.79 #          | 10,390.18  | 23.61   | 0.23%   | 10,289.48 | 10,526.00 | 9,316.14  | 11,509.28 | 2.57% #     |
| FTSE/Athex Basic Resources                     | 4,323.88 <b>Œ</b>    | 4,438.48   | -114.60 | -2.58%  | 4,302.29  | 4,438.48  | 3,746.36  | 4,731.18  | 7.23% #     |
| FTSE/Athex Construction & Materials            | 2,860.31 <b>Œ</b>    | 2,886.55   | -26.24  | -0.91%  | 2,855.61  | 2,897.89  | 2,643.74  | 3,244.17  | 1.49% #     |
| FTSE/Athex Oil & Gas                           | 4,720.20 Œ           | 4,782.21   | -62.01  | -1.30%  | 4,678.86  | 4,809.59  | 4,408.15  | 5,031.64  | 4.21% #     |
| FTSE/Athex Chemicals                           | 10,916.21 <b>(</b> E | 11,047.90  | -131.69 | -1.19%  | 10,679.98 | 11,212.51 | 10,044.87 | 12,117.06 | -4.85% (    |
| FTSE/Athex Travel & Leisure                    | 1,733.54 <b>Q</b>    | 1,734.94   | -1.40   | -0.08%  | 1,718.10  | 1,758.47  | 1,605.33  | 1,962.01  | -5.26% (    |
| FTSE/Athex Technology                          | 1,019.50 <b>Œ</b>    | 1,042.52   | -23.02  | -2.21%  | 1,012.84  | 1,057.24  | 909.94    | 1,116.72  | 11.94% #    |
| FTSE/Athex Telecommunications                  | 3,157.20 <b>Q</b>    | 3,170.96   | -13.76  | -0.43%  | 3,157.20  | 3,217.75  | 2,923.23  | 3,526.04  | -0.26% (    |
| FTSE/Athex Utilities                           | 2,142.83 <b>Q</b>    | 2,189.23   | -46.40  | -2.12%  | 2,133.96  | 2,199.19  | 1,981.38  | 2,508.45  | 7.56% #     |
| FTSE/Athex Health Care                         | 354.15 Œ             | 369.33     | -15.18  | -4.11%  | 346.33    | 369.33    | 256.65    | 454.42    | 37.26% #    |
| Athex All Share Index                          | 198.24 Œ             | 200.84     | -2.60   | -1.29%  | 198.24    | 198.24    | 190.53    | 209.09    | 4.19% #     |
| Hellenic Corporate Bond Index                  | 118.41 #             | 118.37     | 0.04    | 0.03%   |           |           | 116.96    | 118.41    | 1.24% #     |
| Hellenic Corporate Bond Price Index            | 99.96 #              | 99.94      | 0.02    | 0.02%   |           |           | 99.91     | 100.55    | 0.01% #     |