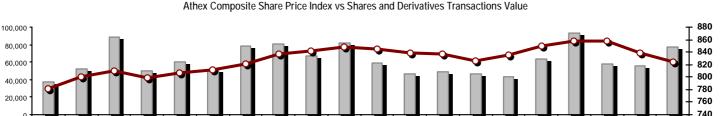

## Summary of Markets

Apr.23

Athex Composite Share Price Index | % daily chnq

Apr.25

Apr.26

Apr.27

Apr.30

May.2

Athex Capitalisation (mill. €) \*\*: 56,291.98 **Derivatives Total Open Interest** 424.016 Daily change: mill. € | % -740.45 -1.30% in Index Futures | % daily chng 8.968 0.07% Yearly Avg Capitalisation: mill. € | % chng prev year Avg 56,375.53 12.40% in Stock Futures | % daily chnq 408,154 0.07% Athex Composite Share Price Index | % daily chng 823.89 -1.84% 5.737 in Index Options | % daily chng 3.18% Athex Composite Share Price Index Capitalisation (mill. €) 51,202.84 1.157 0.78% in Stock Options | % daily chnq -684.20 Daily change (mill. €) Securities' Transactions Value with Block Trades Method 6-1 ( 77,548.76 **Derivatives Contracts Volume:** 74,200 21,893.66 39.34% Daily change: % Daily change: pieces | % 404 0.55% YtD Avg Trans. Value: thou. € | % chng prev year Avg 68,633.83 17.96% YtD Avg Derivatives Contracts % chng prev year Avg 59,480 -23.23% Blocks Transactions Value of Method 6-1 (thou. €) 3.767.13 **Derivatives Trades Number:** 4,594 Blocks Transactions Value of Method 6-2 & 6-3 (thou. €) 0.00 Daily change: number | % 1.330 40.75% Bonds Transactions Value (thou.€) 587.19 YtD Avg Trades number % chng prev year Avg 3,189 21.51% Securities' Transactions Volume with Block Trades Method 6-1 (th 59,125.39 Lending Total Open Interest 542,603 Daily change: pieces | % -2,400 -0.44% Daily change: thou. pieces | % 15,444.84 35.36% YtD Avg Volume: % chng prev year Avg 51,767.44 -28.19% Lending Volume (Multilateral/Bilateral) 2.600 Daily change: pieces | % 94 4,397.92 Blocks Transactions Volume of Method 6-1 (thou. Pieces) Blocks Transactions Volume of Method 6-2 & 6-3 (thou. Pieces 0.00 Multilateral Lending 2.600 574,000 **Bonds Transactions Volume** Bilateral Lending 0 Securities' Trades Number with Block Trades Method 6-1 27.737 10 Lending Trades Number: Daily change: number | % 5,525 24.87% Daily change: % -14 YtD Avg Trades number % chng prev year Avg 22,931 31.27% Multilateral Lending Trades Number 10 Number of Blocks Method 6-1 6 0 Bilateral Lending Trades Number Number of Blocks Method 6-2 & 6-3 0

22

Number of Bonds Transactions

| Athex Indices                                  |                      |            |         |         |           |           |           |           |             |
|------------------------------------------------|----------------------|------------|---------|---------|-----------|-----------|-----------|-----------|-------------|
| Index name                                     | 04/05/2018           | 03/05/2018 | pts.    | %       | Min       | Max       | Year min  | Year max  | Year change |
| Athex Composite Share Price Index              | 823.89 Œ             | 839.34     | -15.45  | -1.84%  | 820.90    | 842.52    | 767.17    | 895.64    | 2.68% #     |
| FTSE/Athex Large Cap                           | 2,129.76 <b>Q</b>    | 2,155.35   | -25.59  | -1.19%  | 2,118.23  | 2,167.33  | 1,988.09  | 2,275.91  | 2.23% #     |
| FTSE/Athex Mid Cap Index                       | 1,274.15 <b>G</b>    | 1,303.79   | -29.64  | -2.27%  | 1,270.65  | 1,318.87  | 1,197.46  | 1,417.74  | 6.34% #     |
| FTSE/ATHEX-CSE Banking Index                   | 727.49 <b>G</b>      | 734.91     | -7.42   | -1.01%  | 717.28    | 744.27    | 576.07    | 788.88    | 9.70% #     |
| FTSE/ATHEX Global Traders Index Plus           | 2,485.41 <b>Q</b>    | 2,553.32   | -67.91  | -2.66%  | 2,475.94  | 2,553.32  | 2,338.51  | 2,656.94  | 6.23% #     |
| FTSE/ATHEX Global Traders Index                | 2,256.55 <b>Œ</b>    | 2,305.39   | -48.84  | -2.12%  | 2,251.10  | 2,309.25  | 2,147.07  | 2,452.53  | 3.59% #     |
| FTSE/ATHEX Mid & Small Cap Factor-Weighted Ind | 2,404.92 Œ           | 2,426.64   | -21.72  | -0.90%  | 2,404.92  | 2,435.79  | 1,953.64  | 2,464.88  | 23.08% #    |
| ATHEX Mid & SmallCap Price Index               | 4,255.38 <b>Œ</b>    | 4,327.54   | -72.16  | -1.67%  | 4,245.56  | 4,340.25  | 3,459.89  | 4,442.84  | 22.91% #    |
| FTSE/Athex Market Index                        | 527.63 <b>Œ</b>      | 534.26     | -6.63   | -1.24%  | 524.96    | 537.25    | 493.66    | 564.78    | 2.47% #     |
| Athex Composite Index Total Return Index       | 1,283.22 <b>Œ</b>    | 1,307.28   | -24.06  | -1.84%  | 1,278.57  | 1,312.25  | 1,194.88  | 1,392.60  | 2.87% #     |
| FTSE/Athex Large Cap Total Return              | 3,097.98 Œ           | 3,127.76   | -29.78  | -0.95%  |           |           | 2,927.55  | 3,277.20  | 2.63% #     |
| FTSE/ATHEX Large Cap Net Total Return          | 917.46 <b>Œ</b>      | 928.49     | -11.03  | -1.19%  | 912.50    | 933.65    | 856.44    | 979.13    | 2.37% #     |
| FTSE/Athex Mid Cap Total Return                | 1,534.04 <b>Œ</b>    | 1,569.73   | -35.69  | -2.27%  |           |           | 1,473.71  | 1,702.90  | 6.34% #     |
| FTSE/ATHEX-CSE Banking Total Return Index      | 697.15 <b>(</b> E    | 704.26     | -7.11   | -1.01%  |           |           | 563.29    | 747.83    | 9.71% #     |
| Hellenic Mid & Small Cap Index                 | 1,067.56 <b>Q</b>    | 1,091.58   | -24.02  | -2.20%  | 1,063.16  | 1,094.12  | 1,030.53  | 1,185.73  | 3.44% #     |
| FTSE/Athex Banks                               | 961.19 <b>(</b> E    | 971.00     | -9.81   | -1.01%  | 947.70    | 983.36    | 761.12    | 1,042.30  | 9.70% #     |
| FTSE/Athex Financial Services                  | 1,143.12 <b>(</b>    | 1,147.37   | -4.25   | -0.37%  | 1,118.20  | 1,160.42  | 1,049.99  | 1,309.27  | 1.57% #     |
| FTSE/Athex Industrial Goods & Services         | 2,414.74 <b>G</b>    | 2,468.75   | -54.01  | -2.19%  | 2,407.18  | 2,481.38  | 2,237.30  | 2,717.62  | 7.51% #     |
| FTSE/Athex Retail                              | 1,605.65 Œ           | 2,270.10   | -664.45 | -29.27% | 1,602.06  | 2,270.10  | 1,602.06  | 2,921.52  | -42.29% (   |
| FTSE/ATHEX Real Estate                         | 3,366.68 #           | 3,359.35   | 7.33    | 0.22%   | 3,300.04  | 3,375.37  | 3,173.04  | 3,587.02  | -1.23% (    |
| FTSE/Athex Personal & Household Goods          | 8,115.40 <b>Œ</b>    | 8,162.98   | -47.58  | -0.58%  | 8,029.09  | 8,275.52  | 7,811.21  | 8,843.95  | 1.44% #     |
| FTSE/Athex Food & Beverage                     | 10,413.79 #          | 10,390.18  | 23.61   | 0.23%   | 10,289.48 | 10,526.00 | 9,316.14  | 11,509.28 | 2.57% #     |
| FTSE/Athex Basic Resources                     | 4,323.88 <b>Œ</b>    | 4,438.48   | -114.60 | -2.58%  | 4,302.29  | 4,438.48  | 3,746.36  | 4,731.18  | 7.23% #     |
| FTSE/Athex Construction & Materials            | 2,860.31 <b>Œ</b>    | 2,886.55   | -26.24  | -0.91%  | 2,855.61  | 2,897.89  | 2,643.74  | 3,244.17  | 1.49% #     |
| FTSE/Athex Oil & Gas                           | 4,720.20 Œ           | 4,782.21   | -62.01  | -1.30%  | 4,678.86  | 4,809.59  | 4,408.15  | 5,031.64  | 4.21% #     |
| FTSE/Athex Chemicals                           | 10,916.21 <b>(</b> E | 11,047.90  | -131.69 | -1.19%  | 10,679.98 | 11,212.51 | 10,044.87 | 12,117.06 | -4.85% (    |
| FTSE/Athex Travel & Leisure                    | 1,733.54 <b>Q</b>    | 1,734.94   | -1.40   | -0.08%  | 1,718.10  | 1,758.47  | 1,605.33  | 1,962.01  | -5.26% (    |
| FTSE/Athex Technology                          | 1,019.50 <b>Œ</b>    | 1,042.52   | -23.02  | -2.21%  | 1,012.84  | 1,057.24  | 909.94    | 1,116.72  | 11.94% #    |
| FTSE/Athex Telecommunications                  | 3,157.20 <b>Q</b>    | 3,170.96   | -13.76  | -0.43%  | 3,157.20  | 3,217.75  | 2,923.23  | 3,526.04  | -0.26% (    |
| FTSE/Athex Utilities                           | 2,142.83 <b>Q</b>    | 2,189.23   | -46.40  | -2.12%  | 2,133.96  | 2,199.19  | 1,981.38  | 2,508.45  | 7.56% #     |
| FTSE/Athex Health Care                         | 354.15 Œ             | 369.33     | -15.18  | -4.11%  | 346.33    | 369.33    | 256.65    | 454.42    | 37.26% #    |
| Athex All Share Index                          | 198.24 Œ             | 200.84     | -2.60   | -1.29%  | 198.24    | 198.24    | 190.53    | 209.09    | 4.19% #     |
| Hellenic Corporate Bond Index                  | 118.41 #             | 118.37     | 0.04    | 0.03%   |           |           | 116.96    | 118.41    | 1.24% #     |
| Hellenic Corporate Bond Price Index            | 99.96 #              | 99.94      | 0.02    | 0.02%   |           |           | 99.91     | 100.55    | 0.01% #     |