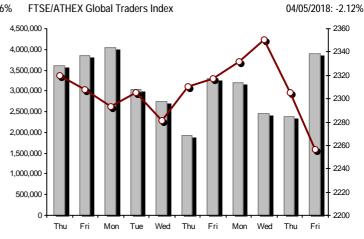

22

Number of Bonds Transactions

| Athex Indices                                  |                      |            |         |         |           |           |           |           |             |
|------------------------------------------------|----------------------|------------|---------|---------|-----------|-----------|-----------|-----------|-------------|
| Index name                                     | 04/05/2018           | 03/05/2018 | pts.    | %       | Min       | Max       | Year min  | Year max  | Year change |
| Athex Composite Share Price Index              | 823.89 Œ             | 839.34     | -15.45  | -1.84%  | 820.90    | 842.52    | 767.17    | 895.64    | 2.68% #     |
| FTSE/Athex Large Cap                           | 2,129.76 <b>Q</b>    | 2,155.35   | -25.59  | -1.19%  | 2,118.23  | 2,167.33  | 1,988.09  | 2,275.91  | 2.23% #     |
| FTSE/Athex Mid Cap Index                       | 1,274.15 <b>G</b>    | 1,303.79   | -29.64  | -2.27%  | 1,270.65  | 1,318.87  | 1,197.46  | 1,417.74  | 6.34% #     |
| FTSE/ATHEX-CSE Banking Index                   | 727.49 <b>G</b>      | 734.91     | -7.42   | -1.01%  | 717.28    | 744.27    | 576.07    | 788.88    | 9.70% #     |
| FTSE/ATHEX Global Traders Index Plus           | 2,485.41 <b>Q</b>    | 2,553.32   | -67.91  | -2.66%  | 2,475.94  | 2,553.32  | 2,338.51  | 2,656.94  | 6.23% #     |
| FTSE/ATHEX Global Traders Index                | 2,256.55 <b>Œ</b>    | 2,305.39   | -48.84  | -2.12%  | 2,251.10  | 2,309.25  | 2,147.07  | 2,452.53  | 3.59% #     |
| FTSE/ATHEX Mid & Small Cap Factor-Weighted Ind | 2,404.92 Œ           | 2,426.64   | -21.72  | -0.90%  | 2,404.92  | 2,435.79  | 1,953.64  | 2,464.88  | 23.08% #    |
| ATHEX Mid & SmallCap Price Index               | 4,255.38 <b>Œ</b>    | 4,327.54   | -72.16  | -1.67%  | 4,245.56  | 4,340.25  | 3,459.89  | 4,442.84  | 22.91% #    |
| FTSE/Athex Market Index                        | 527.63 <b>Œ</b>      | 534.26     | -6.63   | -1.24%  | 524.96    | 537.25    | 493.66    | 564.78    | 2.47% #     |
| Athex Composite Index Total Return Index       | 1,283.22 <b>Œ</b>    | 1,307.28   | -24.06  | -1.84%  | 1,278.57  | 1,312.25  | 1,194.88  | 1,392.60  | 2.87% #     |
| FTSE/Athex Large Cap Total Return              | 3,097.98 Œ           | 3,127.76   | -29.78  | -0.95%  |           |           | 2,927.55  | 3,277.20  | 2.63% #     |
| FTSE/ATHEX Large Cap Net Total Return          | 917.46 <b>Œ</b>      | 928.49     | -11.03  | -1.19%  | 912.50    | 933.65    | 856.44    | 979.13    | 2.37% #     |
| FTSE/Athex Mid Cap Total Return                | 1,534.04 <b>Œ</b>    | 1,569.73   | -35.69  | -2.27%  |           |           | 1,473.71  | 1,702.90  | 6.34% #     |
| FTSE/ATHEX-CSE Banking Total Return Index      | 697.15 <b>(</b> E    | 704.26     | -7.11   | -1.01%  |           |           | 563.29    | 747.83    | 9.71% #     |
| Hellenic Mid & Small Cap Index                 | 1,067.56 <b>Q</b>    | 1,091.58   | -24.02  | -2.20%  | 1,063.16  | 1,094.12  | 1,030.53  | 1,185.73  | 3.44% #     |
| FTSE/Athex Banks                               | 961.19 <b>(</b> E    | 971.00     | -9.81   | -1.01%  | 947.70    | 983.36    | 761.12    | 1,042.30  | 9.70% #     |
| FTSE/Athex Financial Services                  | 1,143.12 <b>(</b>    | 1,147.37   | -4.25   | -0.37%  | 1,118.20  | 1,160.42  | 1,049.99  | 1,309.27  | 1.57% #     |
| FTSE/Athex Industrial Goods & Services         | 2,414.74 <b>G</b>    | 2,468.75   | -54.01  | -2.19%  | 2,407.18  | 2,481.38  | 2,237.30  | 2,717.62  | 7.51% #     |
| FTSE/Athex Retail                              | 1,605.65 Œ           | 2,270.10   | -664.45 | -29.27% | 1,602.06  | 2,270.10  | 1,602.06  | 2,921.52  | -42.29% (   |
| FTSE/ATHEX Real Estate                         | 3,366.68 #           | 3,359.35   | 7.33    | 0.22%   | 3,300.04  | 3,375.37  | 3,173.04  | 3,587.02  | -1.23% (    |
| FTSE/Athex Personal & Household Goods          | 8,115.40 <b>Œ</b>    | 8,162.98   | -47.58  | -0.58%  | 8,029.09  | 8,275.52  | 7,811.21  | 8,843.95  | 1.44% #     |
| FTSE/Athex Food & Beverage                     | 10,413.79 #          | 10,390.18  | 23.61   | 0.23%   | 10,289.48 | 10,526.00 | 9,316.14  | 11,509.28 | 2.57% #     |
| FTSE/Athex Basic Resources                     | 4,323.88 <b>Œ</b>    | 4,438.48   | -114.60 | -2.58%  | 4,302.29  | 4,438.48  | 3,746.36  | 4,731.18  | 7.23% #     |
| FTSE/Athex Construction & Materials            | 2,860.31 <b>Œ</b>    | 2,886.55   | -26.24  | -0.91%  | 2,855.61  | 2,897.89  | 2,643.74  | 3,244.17  | 1.49% #     |
| FTSE/Athex Oil & Gas                           | 4,720.20 Œ           | 4,782.21   | -62.01  | -1.30%  | 4,678.86  | 4,809.59  | 4,408.15  | 5,031.64  | 4.21% #     |
| FTSE/Athex Chemicals                           | 10,916.21 <b>(</b> E | 11,047.90  | -131.69 | -1.19%  | 10,679.98 | 11,212.51 | 10,044.87 | 12,117.06 | -4.85% (    |
| FTSE/Athex Travel & Leisure                    | 1,733.54 <b>Q</b>    | 1,734.94   | -1.40   | -0.08%  | 1,718.10  | 1,758.47  | 1,605.33  | 1,962.01  | -5.26% (    |
| FTSE/Athex Technology                          | 1,019.50 <b>Œ</b>    | 1,042.52   | -23.02  | -2.21%  | 1,012.84  | 1,057.24  | 909.94    | 1,116.72  | 11.94% #    |
| FTSE/Athex Telecommunications                  | 3,157.20 <b>Q</b>    | 3,170.96   | -13.76  | -0.43%  | 3,157.20  | 3,217.75  | 2,923.23  | 3,526.04  | -0.26% (    |
| FTSE/Athex Utilities                           | 2,142.83 <b>Q</b>    | 2,189.23   | -46.40  | -2.12%  | 2,133.96  | 2,199.19  | 1,981.38  | 2,508.45  | 7.56% #     |
| FTSE/Athex Health Care                         | 354.15 Œ             | 369.33     | -15.18  | -4.11%  | 346.33    | 369.33    | 256.65    | 454.42    | 37.26% #    |
| Athex All Share Index                          | 198.24 Œ             | 200.84     | -2.60   | -1.29%  | 198.24    | 198.24    | 190.53    | 209.09    | 4.19% #     |
| Hellenic Corporate Bond Index                  | 118.41 #             | 118.37     | 0.04    | 0.03%   |           |           | 116.96    | 118.41    | 1.24% #     |
| Hellenic Corporate Bond Price Index            | 99.96 #              | 99.94      | 0.02    | 0.02%   |           |           | 99.91     | 100.55    | 0.01% #     |