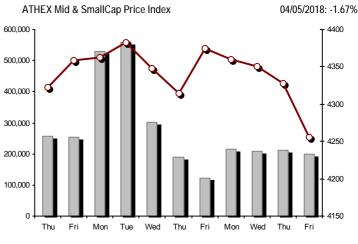

22

Number of Bonds Transactions

| Athex Indices                                  |                      |            |         |         |           |           |           |           |             |
|------------------------------------------------|----------------------|------------|---------|---------|-----------|-----------|-----------|-----------|-------------|
| Index name                                     | 04/05/2018           | 03/05/2018 | pts.    | %       | Min       | Max       | Year min  | Year max  | Year change |
| Athex Composite Share Price Index              | 823.89 Œ             | 839.34     | -15.45  | -1.84%  | 820.90    | 842.52    | 767.17    | 895.64    | 2.68% #     |
| FTSE/Athex Large Cap                           | 2,129.76 <b>Q</b>    | 2,155.35   | -25.59  | -1.19%  | 2,118.23  | 2,167.33  | 1,988.09  | 2,275.91  | 2.23% #     |
| FTSE/Athex Mid Cap Index                       | 1,274.15 <b>G</b>    | 1,303.79   | -29.64  | -2.27%  | 1,270.65  | 1,318.87  | 1,197.46  | 1,417.74  | 6.34% #     |
| FTSE/ATHEX-CSE Banking Index                   | 727.49 <b>G</b>      | 734.91     | -7.42   | -1.01%  | 717.28    | 744.27    | 576.07    | 788.88    | 9.70% #     |
| FTSE/ATHEX Global Traders Index Plus           | 2,485.41 <b>Q</b>    | 2,553.32   | -67.91  | -2.66%  | 2,475.94  | 2,553.32  | 2,338.51  | 2,656.94  | 6.23% #     |
| FTSE/ATHEX Global Traders Index                | 2,256.55 <b>Œ</b>    | 2,305.39   | -48.84  | -2.12%  | 2,251.10  | 2,309.25  | 2,147.07  | 2,452.53  | 3.59% #     |
| FTSE/ATHEX Mid & Small Cap Factor-Weighted Ind | 2,404.92 Œ           | 2,426.64   | -21.72  | -0.90%  | 2,404.92  | 2,435.79  | 1,953.64  | 2,464.88  | 23.08% #    |
| ATHEX Mid & SmallCap Price Index               | 4,255.38 <b>Œ</b>    | 4,327.54   | -72.16  | -1.67%  | 4,245.56  | 4,340.25  | 3,459.89  | 4,442.84  | 22.91% #    |
| FTSE/Athex Market Index                        | 527.63 <b>Œ</b>      | 534.26     | -6.63   | -1.24%  | 524.96    | 537.25    | 493.66    | 564.78    | 2.47% #     |
| Athex Composite Index Total Return Index       | 1,283.22 <b>Œ</b>    | 1,307.28   | -24.06  | -1.84%  | 1,278.57  | 1,312.25  | 1,194.88  | 1,392.60  | 2.87% #     |
| FTSE/Athex Large Cap Total Return              | 3,097.98 Œ           | 3,127.76   | -29.78  | -0.95%  |           |           | 2,927.55  | 3,277.20  | 2.63% #     |
| FTSE/ATHEX Large Cap Net Total Return          | 917.46 <b>Œ</b>      | 928.49     | -11.03  | -1.19%  | 912.50    | 933.65    | 856.44    | 979.13    | 2.37% #     |
| FTSE/Athex Mid Cap Total Return                | 1,534.04 <b>Œ</b>    | 1,569.73   | -35.69  | -2.27%  |           |           | 1,473.71  | 1,702.90  | 6.34% #     |
| FTSE/ATHEX-CSE Banking Total Return Index      | 697.15 <b>(</b> E    | 704.26     | -7.11   | -1.01%  |           |           | 563.29    | 747.83    | 9.71% #     |
| Hellenic Mid & Small Cap Index                 | 1,067.56 <b>Q</b>    | 1,091.58   | -24.02  | -2.20%  | 1,063.16  | 1,094.12  | 1,030.53  | 1,185.73  | 3.44% #     |
| FTSE/Athex Banks                               | 961.19 <b>(</b> E    | 971.00     | -9.81   | -1.01%  | 947.70    | 983.36    | 761.12    | 1,042.30  | 9.70% #     |
| FTSE/Athex Financial Services                  | 1,143.12 <b>(</b>    | 1,147.37   | -4.25   | -0.37%  | 1,118.20  | 1,160.42  | 1,049.99  | 1,309.27  | 1.57% #     |
| FTSE/Athex Industrial Goods & Services         | 2,414.74 <b>G</b>    | 2,468.75   | -54.01  | -2.19%  | 2,407.18  | 2,481.38  | 2,237.30  | 2,717.62  | 7.51% #     |
| FTSE/Athex Retail                              | 1,605.65 Œ           | 2,270.10   | -664.45 | -29.27% | 1,602.06  | 2,270.10  | 1,602.06  | 2,921.52  | -42.29% (   |
| FTSE/ATHEX Real Estate                         | 3,366.68 #           | 3,359.35   | 7.33    | 0.22%   | 3,300.04  | 3,375.37  | 3,173.04  | 3,587.02  | -1.23% (    |
| FTSE/Athex Personal & Household Goods          | 8,115.40 <b>Œ</b>    | 8,162.98   | -47.58  | -0.58%  | 8,029.09  | 8,275.52  | 7,811.21  | 8,843.95  | 1.44% #     |
| FTSE/Athex Food & Beverage                     | 10,413.79 #          | 10,390.18  | 23.61   | 0.23%   | 10,289.48 | 10,526.00 | 9,316.14  | 11,509.28 | 2.57% #     |
| FTSE/Athex Basic Resources                     | 4,323.88 <b>Œ</b>    | 4,438.48   | -114.60 | -2.58%  | 4,302.29  | 4,438.48  | 3,746.36  | 4,731.18  | 7.23% #     |
| FTSE/Athex Construction & Materials            | 2,860.31 <b>Œ</b>    | 2,886.55   | -26.24  | -0.91%  | 2,855.61  | 2,897.89  | 2,643.74  | 3,244.17  | 1.49% #     |
| FTSE/Athex Oil & Gas                           | 4,720.20 Œ           | 4,782.21   | -62.01  | -1.30%  | 4,678.86  | 4,809.59  | 4,408.15  | 5,031.64  | 4.21% #     |
| FTSE/Athex Chemicals                           | 10,916.21 <b>(</b> E | 11,047.90  | -131.69 | -1.19%  | 10,679.98 | 11,212.51 | 10,044.87 | 12,117.06 | -4.85% (    |
| FTSE/Athex Travel & Leisure                    | 1,733.54 <b>Q</b>    | 1,734.94   | -1.40   | -0.08%  | 1,718.10  | 1,758.47  | 1,605.33  | 1,962.01  | -5.26% (    |
| FTSE/Athex Technology                          | 1,019.50 <b>Œ</b>    | 1,042.52   | -23.02  | -2.21%  | 1,012.84  | 1,057.24  | 909.94    | 1,116.72  | 11.94% #    |
| FTSE/Athex Telecommunications                  | 3,157.20 <b>Q</b>    | 3,170.96   | -13.76  | -0.43%  | 3,157.20  | 3,217.75  | 2,923.23  | 3,526.04  | -0.26% (    |
| FTSE/Athex Utilities                           | 2,142.83 <b>Q</b>    | 2,189.23   | -46.40  | -2.12%  | 2,133.96  | 2,199.19  | 1,981.38  | 2,508.45  | 7.56% #     |
| FTSE/Athex Health Care                         | 354.15 Œ             | 369.33     | -15.18  | -4.11%  | 346.33    | 369.33    | 256.65    | 454.42    | 37.26% #    |
| Athex All Share Index                          | 198.24 Œ             | 200.84     | -2.60   | -1.29%  | 198.24    | 198.24    | 190.53    | 209.09    | 4.19% #     |
| Hellenic Corporate Bond Index                  | 118.41 #             | 118.37     | 0.04    | 0.03%   |           |           | 116.96    | 118.41    | 1.24% #     |
| Hellenic Corporate Bond Price Index            | 99.96 #              | 99.94      | 0.02    | 0.02%   |           |           | 99.91     | 100.55    | 0.01% #     |