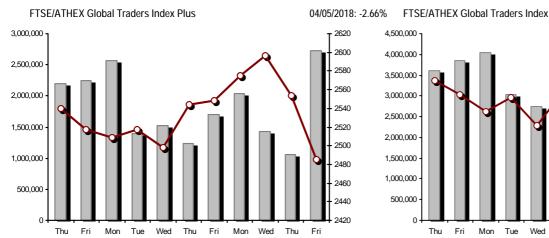

22

Number of Bonds Transactions

| Athex Indices                                  |                      |            |         |         |           |           |           |           |             |
|------------------------------------------------|----------------------|------------|---------|---------|-----------|-----------|-----------|-----------|-------------|
| Index name                                     | 04/05/2018           | 03/05/2018 | pts.    | %       | Min       | Max       | Year min  | Year max  | Year change |
| Athex Composite Share Price Index              | 823.89 Œ             | 839.34     | -15.45  | -1.84%  | 820.90    | 842.52    | 767.17    | 895.64    | 2.68% #     |
| FTSE/Athex Large Cap                           | 2,129.76 <b>Q</b>    | 2,155.35   | -25.59  | -1.19%  | 2,118.23  | 2,167.33  | 1,988.09  | 2,275.91  | 2.23% #     |
| FTSE/Athex Mid Cap Index                       | 1,274.15 <b>G</b>    | 1,303.79   | -29.64  | -2.27%  | 1,270.65  | 1,318.87  | 1,197.46  | 1,417.74  | 6.34% #     |
| FTSE/ATHEX-CSE Banking Index                   | 727.49 <b>G</b>      | 734.91     | -7.42   | -1.01%  | 717.28    | 744.27    | 576.07    | 788.88    | 9.70% #     |
| FTSE/ATHEX Global Traders Index Plus           | 2,485.41 <b>Q</b>    | 2,553.32   | -67.91  | -2.66%  | 2,475.94  | 2,553.32  | 2,338.51  | 2,656.94  | 6.23% #     |
| FTSE/ATHEX Global Traders Index                | 2,256.55 <b>Œ</b>    | 2,305.39   | -48.84  | -2.12%  | 2,251.10  | 2,309.25  | 2,147.07  | 2,452.53  | 3.59% #     |
| FTSE/ATHEX Mid & Small Cap Factor-Weighted Ind | 2,404.92 Œ           | 2,426.64   | -21.72  | -0.90%  | 2,404.92  | 2,435.79  | 1,953.64  | 2,464.88  | 23.08% #    |
| ATHEX Mid & SmallCap Price Index               | 4,255.38 <b>Œ</b>    | 4,327.54   | -72.16  | -1.67%  | 4,245.56  | 4,340.25  | 3,459.89  | 4,442.84  | 22.91% #    |
| FTSE/Athex Market Index                        | 527.63 <b>Œ</b>      | 534.26     | -6.63   | -1.24%  | 524.96    | 537.25    | 493.66    | 564.78    | 2.47% #     |
| Athex Composite Index Total Return Index       | 1,283.22 <b>Œ</b>    | 1,307.28   | -24.06  | -1.84%  | 1,278.57  | 1,312.25  | 1,194.88  | 1,392.60  | 2.87% #     |
| FTSE/Athex Large Cap Total Return              | 3,097.98 Œ           | 3,127.76   | -29.78  | -0.95%  |           |           | 2,927.55  | 3,277.20  | 2.63% #     |
| FTSE/ATHEX Large Cap Net Total Return          | 917.46 <b>Œ</b>      | 928.49     | -11.03  | -1.19%  | 912.50    | 933.65    | 856.44    | 979.13    | 2.37% #     |
| FTSE/Athex Mid Cap Total Return                | 1,534.04 <b>Œ</b>    | 1,569.73   | -35.69  | -2.27%  |           |           | 1,473.71  | 1,702.90  | 6.34% #     |
| FTSE/ATHEX-CSE Banking Total Return Index      | 697.15 <b>(</b> E    | 704.26     | -7.11   | -1.01%  |           |           | 563.29    | 747.83    | 9.71% #     |
| Hellenic Mid & Small Cap Index                 | 1,067.56 <b>Q</b>    | 1,091.58   | -24.02  | -2.20%  | 1,063.16  | 1,094.12  | 1,030.53  | 1,185.73  | 3.44% #     |
| FTSE/Athex Banks                               | 961.19 <b>(</b> E    | 971.00     | -9.81   | -1.01%  | 947.70    | 983.36    | 761.12    | 1,042.30  | 9.70% #     |
| FTSE/Athex Financial Services                  | 1,143.12 <b>(</b>    | 1,147.37   | -4.25   | -0.37%  | 1,118.20  | 1,160.42  | 1,049.99  | 1,309.27  | 1.57% #     |
| FTSE/Athex Industrial Goods & Services         | 2,414.74 <b>G</b>    | 2,468.75   | -54.01  | -2.19%  | 2,407.18  | 2,481.38  | 2,237.30  | 2,717.62  | 7.51% #     |
| FTSE/Athex Retail                              | 1,605.65 Œ           | 2,270.10   | -664.45 | -29.27% | 1,602.06  | 2,270.10  | 1,602.06  | 2,921.52  | -42.29% (   |
| FTSE/ATHEX Real Estate                         | 3,366.68 #           | 3,359.35   | 7.33    | 0.22%   | 3,300.04  | 3,375.37  | 3,173.04  | 3,587.02  | -1.23% (    |
| FTSE/Athex Personal & Household Goods          | 8,115.40 <b>Œ</b>    | 8,162.98   | -47.58  | -0.58%  | 8,029.09  | 8,275.52  | 7,811.21  | 8,843.95  | 1.44% #     |
| FTSE/Athex Food & Beverage                     | 10,413.79 #          | 10,390.18  | 23.61   | 0.23%   | 10,289.48 | 10,526.00 | 9,316.14  | 11,509.28 | 2.57% #     |
| FTSE/Athex Basic Resources                     | 4,323.88 <b>Œ</b>    | 4,438.48   | -114.60 | -2.58%  | 4,302.29  | 4,438.48  | 3,746.36  | 4,731.18  | 7.23% #     |
| FTSE/Athex Construction & Materials            | 2,860.31 <b>Œ</b>    | 2,886.55   | -26.24  | -0.91%  | 2,855.61  | 2,897.89  | 2,643.74  | 3,244.17  | 1.49% #     |
| FTSE/Athex Oil & Gas                           | 4,720.20 Œ           | 4,782.21   | -62.01  | -1.30%  | 4,678.86  | 4,809.59  | 4,408.15  | 5,031.64  | 4.21% #     |
| FTSE/Athex Chemicals                           | 10,916.21 <b>(</b> E | 11,047.90  | -131.69 | -1.19%  | 10,679.98 | 11,212.51 | 10,044.87 | 12,117.06 | -4.85% (    |
| FTSE/Athex Travel & Leisure                    | 1,733.54 <b>Q</b>    | 1,734.94   | -1.40   | -0.08%  | 1,718.10  | 1,758.47  | 1,605.33  | 1,962.01  | -5.26% (    |
| FTSE/Athex Technology                          | 1,019.50 <b>Œ</b>    | 1,042.52   | -23.02  | -2.21%  | 1,012.84  | 1,057.24  | 909.94    | 1,116.72  | 11.94% #    |
| FTSE/Athex Telecommunications                  | 3,157.20 <b>Q</b>    | 3,170.96   | -13.76  | -0.43%  | 3,157.20  | 3,217.75  | 2,923.23  | 3,526.04  | -0.26% (    |
| FTSE/Athex Utilities                           | 2,142.83 <b>Q</b>    | 2,189.23   | -46.40  | -2.12%  | 2,133.96  | 2,199.19  | 1,981.38  | 2,508.45  | 7.56% #     |
| FTSE/Athex Health Care                         | 354.15 Œ             | 369.33     | -15.18  | -4.11%  | 346.33    | 369.33    | 256.65    | 454.42    | 37.26% #    |
| Athex All Share Index                          | 198.24 Œ             | 200.84     | -2.60   | -1.29%  | 198.24    | 198.24    | 190.53    | 209.09    | 4.19% #     |
| Hellenic Corporate Bond Index                  | 118.41 #             | 118.37     | 0.04    | 0.03%   |           |           | 116.96    | 118.41    | 1.24% #     |
| Hellenic Corporate Bond Price Index            | 99.96 #              | 99.94      | 0.02    | 0.02%   |           |           | 99.91     | 100.55    | 0.01% #     |