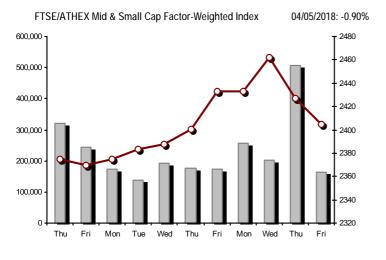

22

Number of Bonds Transactions

| Athex Indices                                  |                      |            |         |         |           |           |           |           |             |
|------------------------------------------------|----------------------|------------|---------|---------|-----------|-----------|-----------|-----------|-------------|
| Index name                                     | 04/05/2018           | 03/05/2018 | pts.    | %       | Min       | Max       | Year min  | Year max  | Year change |
| Athex Composite Share Price Index              | 823.89 Œ             | 839.34     | -15.45  | -1.84%  | 820.90    | 842.52    | 767.17    | 895.64    | 2.68% #     |
| FTSE/Athex Large Cap                           | 2,129.76 <b>Q</b>    | 2,155.35   | -25.59  | -1.19%  | 2,118.23  | 2,167.33  | 1,988.09  | 2,275.91  | 2.23% #     |
| FTSE/Athex Mid Cap Index                       | 1,274.15 <b>G</b>    | 1,303.79   | -29.64  | -2.27%  | 1,270.65  | 1,318.87  | 1,197.46  | 1,417.74  | 6.34% #     |
| FTSE/ATHEX-CSE Banking Index                   | 727.49 <b>G</b>      | 734.91     | -7.42   | -1.01%  | 717.28    | 744.27    | 576.07    | 788.88    | 9.70% #     |
| FTSE/ATHEX Global Traders Index Plus           | 2,485.41 <b>Q</b>    | 2,553.32   | -67.91  | -2.66%  | 2,475.94  | 2,553.32  | 2,338.51  | 2,656.94  | 6.23% #     |
| FTSE/ATHEX Global Traders Index                | 2,256.55 <b>Œ</b>    | 2,305.39   | -48.84  | -2.12%  | 2,251.10  | 2,309.25  | 2,147.07  | 2,452.53  | 3.59% #     |
| FTSE/ATHEX Mid & Small Cap Factor-Weighted Ind | 2,404.92 Œ           | 2,426.64   | -21.72  | -0.90%  | 2,404.92  | 2,435.79  | 1,953.64  | 2,464.88  | 23.08% #    |
| ATHEX Mid & SmallCap Price Index               | 4,255.38 <b>Œ</b>    | 4,327.54   | -72.16  | -1.67%  | 4,245.56  | 4,340.25  | 3,459.89  | 4,442.84  | 22.91% #    |
| FTSE/Athex Market Index                        | 527.63 <b>Œ</b>      | 534.26     | -6.63   | -1.24%  | 524.96    | 537.25    | 493.66    | 564.78    | 2.47% #     |
| Athex Composite Index Total Return Index       | 1,283.22 <b>Œ</b>    | 1,307.28   | -24.06  | -1.84%  | 1,278.57  | 1,312.25  | 1,194.88  | 1,392.60  | 2.87% #     |
| FTSE/Athex Large Cap Total Return              | 3,097.98 Œ           | 3,127.76   | -29.78  | -0.95%  |           |           | 2,927.55  | 3,277.20  | 2.63% #     |
| FTSE/ATHEX Large Cap Net Total Return          | 917.46 <b>Œ</b>      | 928.49     | -11.03  | -1.19%  | 912.50    | 933.65    | 856.44    | 979.13    | 2.37% #     |
| FTSE/Athex Mid Cap Total Return                | 1,534.04 <b>Œ</b>    | 1,569.73   | -35.69  | -2.27%  |           |           | 1,473.71  | 1,702.90  | 6.34% #     |
| FTSE/ATHEX-CSE Banking Total Return Index      | 697.15 <b>(</b> E    | 704.26     | -7.11   | -1.01%  |           |           | 563.29    | 747.83    | 9.71% #     |
| Hellenic Mid & Small Cap Index                 | 1,067.56 <b>Q</b>    | 1,091.58   | -24.02  | -2.20%  | 1,063.16  | 1,094.12  | 1,030.53  | 1,185.73  | 3.44% #     |
| FTSE/Athex Banks                               | 961.19 <b>(</b> E    | 971.00     | -9.81   | -1.01%  | 947.70    | 983.36    | 761.12    | 1,042.30  | 9.70% #     |
| FTSE/Athex Financial Services                  | 1,143.12 <b>(</b>    | 1,147.37   | -4.25   | -0.37%  | 1,118.20  | 1,160.42  | 1,049.99  | 1,309.27  | 1.57% #     |
| FTSE/Athex Industrial Goods & Services         | 2,414.74 <b>G</b>    | 2,468.75   | -54.01  | -2.19%  | 2,407.18  | 2,481.38  | 2,237.30  | 2,717.62  | 7.51% #     |
| FTSE/Athex Retail                              | 1,605.65 Œ           | 2,270.10   | -664.45 | -29.27% | 1,602.06  | 2,270.10  | 1,602.06  | 2,921.52  | -42.29% (   |
| FTSE/ATHEX Real Estate                         | 3,366.68 #           | 3,359.35   | 7.33    | 0.22%   | 3,300.04  | 3,375.37  | 3,173.04  | 3,587.02  | -1.23% (    |
| FTSE/Athex Personal & Household Goods          | 8,115.40 <b>Œ</b>    | 8,162.98   | -47.58  | -0.58%  | 8,029.09  | 8,275.52  | 7,811.21  | 8,843.95  | 1.44% #     |
| FTSE/Athex Food & Beverage                     | 10,413.79 #          | 10,390.18  | 23.61   | 0.23%   | 10,289.48 | 10,526.00 | 9,316.14  | 11,509.28 | 2.57% #     |
| FTSE/Athex Basic Resources                     | 4,323.88 <b>Œ</b>    | 4,438.48   | -114.60 | -2.58%  | 4,302.29  | 4,438.48  | 3,746.36  | 4,731.18  | 7.23% #     |
| FTSE/Athex Construction & Materials            | 2,860.31 <b>Œ</b>    | 2,886.55   | -26.24  | -0.91%  | 2,855.61  | 2,897.89  | 2,643.74  | 3,244.17  | 1.49% #     |
| FTSE/Athex Oil & Gas                           | 4,720.20 Œ           | 4,782.21   | -62.01  | -1.30%  | 4,678.86  | 4,809.59  | 4,408.15  | 5,031.64  | 4.21% #     |
| FTSE/Athex Chemicals                           | 10,916.21 <b>(</b> E | 11,047.90  | -131.69 | -1.19%  | 10,679.98 | 11,212.51 | 10,044.87 | 12,117.06 | -4.85% (    |
| FTSE/Athex Travel & Leisure                    | 1,733.54 <b>Q</b>    | 1,734.94   | -1.40   | -0.08%  | 1,718.10  | 1,758.47  | 1,605.33  | 1,962.01  | -5.26% (    |
| FTSE/Athex Technology                          | 1,019.50 <b>Œ</b>    | 1,042.52   | -23.02  | -2.21%  | 1,012.84  | 1,057.24  | 909.94    | 1,116.72  | 11.94% #    |
| FTSE/Athex Telecommunications                  | 3,157.20 <b>Q</b>    | 3,170.96   | -13.76  | -0.43%  | 3,157.20  | 3,217.75  | 2,923.23  | 3,526.04  | -0.26% (    |
| FTSE/Athex Utilities                           | 2,142.83 <b>Q</b>    | 2,189.23   | -46.40  | -2.12%  | 2,133.96  | 2,199.19  | 1,981.38  | 2,508.45  | 7.56% #     |
| FTSE/Athex Health Care                         | 354.15 Œ             | 369.33     | -15.18  | -4.11%  | 346.33    | 369.33    | 256.65    | 454.42    | 37.26% #    |
| Athex All Share Index                          | 198.24 Œ             | 200.84     | -2.60   | -1.29%  | 198.24    | 198.24    | 190.53    | 209.09    | 4.19% #     |
| Hellenic Corporate Bond Index                  | 118.41 #             | 118.37     | 0.04    | 0.03%   |           |           | 116.96    | 118.41    | 1.24% #     |
| Hellenic Corporate Bond Price Index            | 99.96 #              | 99.94      | 0.02    | 0.02%   |           |           | 99.91     | 100.55    | 0.01% #     |