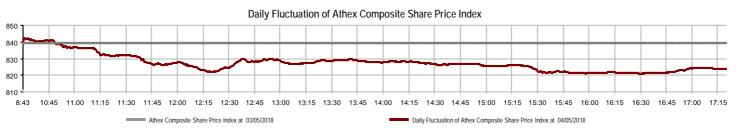

22

Number of Bonds Transactions

| Athex Indices                                  |                      |            |         |         |           |           |           |           |             |
|------------------------------------------------|----------------------|------------|---------|---------|-----------|-----------|-----------|-----------|-------------|
| Index name                                     | 04/05/2018           | 03/05/2018 | pts.    | %       | Min       | Max       | Year min  | Year max  | Year change |
| Athex Composite Share Price Index              | 823.89 Œ             | 839.34     | -15.45  | -1.84%  | 820.90    | 842.52    | 767.17    | 895.64    | 2.68% #     |
| FTSE/Athex Large Cap                           | 2,129.76 <b>Q</b>    | 2,155.35   | -25.59  | -1.19%  | 2,118.23  | 2,167.33  | 1,988.09  | 2,275.91  | 2.23% #     |
| FTSE/Athex Mid Cap Index                       | 1,274.15 <b>G</b>    | 1,303.79   | -29.64  | -2.27%  | 1,270.65  | 1,318.87  | 1,197.46  | 1,417.74  | 6.34% #     |
| FTSE/ATHEX-CSE Banking Index                   | 727.49 <b>G</b>      | 734.91     | -7.42   | -1.01%  | 717.28    | 744.27    | 576.07    | 788.88    | 9.70% #     |
| FTSE/ATHEX Global Traders Index Plus           | 2,485.41 <b>Q</b>    | 2,553.32   | -67.91  | -2.66%  | 2,475.94  | 2,553.32  | 2,338.51  | 2,656.94  | 6.23% #     |
| FTSE/ATHEX Global Traders Index                | 2,256.55 <b>Œ</b>    | 2,305.39   | -48.84  | -2.12%  | 2,251.10  | 2,309.25  | 2,147.07  | 2,452.53  | 3.59% #     |
| FTSE/ATHEX Mid & Small Cap Factor-Weighted Ind | 2,404.92 Œ           | 2,426.64   | -21.72  | -0.90%  | 2,404.92  | 2,435.79  | 1,953.64  | 2,464.88  | 23.08% #    |
| ATHEX Mid & SmallCap Price Index               | 4,255.38 <b>Œ</b>    | 4,327.54   | -72.16  | -1.67%  | 4,245.56  | 4,340.25  | 3,459.89  | 4,442.84  | 22.91% #    |
| FTSE/Athex Market Index                        | 527.63 <b>Œ</b>      | 534.26     | -6.63   | -1.24%  | 524.96    | 537.25    | 493.66    | 564.78    | 2.47% #     |
| Athex Composite Index Total Return Index       | 1,283.22 <b>Œ</b>    | 1,307.28   | -24.06  | -1.84%  | 1,278.57  | 1,312.25  | 1,194.88  | 1,392.60  | 2.87% #     |
| FTSE/Athex Large Cap Total Return              | 3,097.98 Œ           | 3,127.76   | -29.78  | -0.95%  |           |           | 2,927.55  | 3,277.20  | 2.63% #     |
| FTSE/ATHEX Large Cap Net Total Return          | 917.46 <b>Œ</b>      | 928.49     | -11.03  | -1.19%  | 912.50    | 933.65    | 856.44    | 979.13    | 2.37% #     |
| FTSE/Athex Mid Cap Total Return                | 1,534.04 <b>Œ</b>    | 1,569.73   | -35.69  | -2.27%  |           |           | 1,473.71  | 1,702.90  | 6.34% #     |
| FTSE/ATHEX-CSE Banking Total Return Index      | 697.15 <b>(</b> E    | 704.26     | -7.11   | -1.01%  |           |           | 563.29    | 747.83    | 9.71% #     |
| Hellenic Mid & Small Cap Index                 | 1,067.56 <b>Q</b>    | 1,091.58   | -24.02  | -2.20%  | 1,063.16  | 1,094.12  | 1,030.53  | 1,185.73  | 3.44% #     |
| FTSE/Athex Banks                               | 961.19 <b>(</b> E    | 971.00     | -9.81   | -1.01%  | 947.70    | 983.36    | 761.12    | 1,042.30  | 9.70% #     |
| FTSE/Athex Financial Services                  | 1,143.12 <b>(</b>    | 1,147.37   | -4.25   | -0.37%  | 1,118.20  | 1,160.42  | 1,049.99  | 1,309.27  | 1.57% #     |
| FTSE/Athex Industrial Goods & Services         | 2,414.74 <b>G</b>    | 2,468.75   | -54.01  | -2.19%  | 2,407.18  | 2,481.38  | 2,237.30  | 2,717.62  | 7.51% #     |
| FTSE/Athex Retail                              | 1,605.65 Œ           | 2,270.10   | -664.45 | -29.27% | 1,602.06  | 2,270.10  | 1,602.06  | 2,921.52  | -42.29% (   |
| FTSE/ATHEX Real Estate                         | 3,366.68 #           | 3,359.35   | 7.33    | 0.22%   | 3,300.04  | 3,375.37  | 3,173.04  | 3,587.02  | -1.23% (    |
| FTSE/Athex Personal & Household Goods          | 8,115.40 <b>Œ</b>    | 8,162.98   | -47.58  | -0.58%  | 8,029.09  | 8,275.52  | 7,811.21  | 8,843.95  | 1.44% #     |
| FTSE/Athex Food & Beverage                     | 10,413.79 #          | 10,390.18  | 23.61   | 0.23%   | 10,289.48 | 10,526.00 | 9,316.14  | 11,509.28 | 2.57% #     |
| FTSE/Athex Basic Resources                     | 4,323.88 <b>Œ</b>    | 4,438.48   | -114.60 | -2.58%  | 4,302.29  | 4,438.48  | 3,746.36  | 4,731.18  | 7.23% #     |
| FTSE/Athex Construction & Materials            | 2,860.31 <b>Œ</b>    | 2,886.55   | -26.24  | -0.91%  | 2,855.61  | 2,897.89  | 2,643.74  | 3,244.17  | 1.49% #     |
| FTSE/Athex Oil & Gas                           | 4,720.20 Œ           | 4,782.21   | -62.01  | -1.30%  | 4,678.86  | 4,809.59  | 4,408.15  | 5,031.64  | 4.21% #     |
| FTSE/Athex Chemicals                           | 10,916.21 <b>(</b> E | 11,047.90  | -131.69 | -1.19%  | 10,679.98 | 11,212.51 | 10,044.87 | 12,117.06 | -4.85% (    |
| FTSE/Athex Travel & Leisure                    | 1,733.54 <b>Q</b>    | 1,734.94   | -1.40   | -0.08%  | 1,718.10  | 1,758.47  | 1,605.33  | 1,962.01  | -5.26% (    |
| FTSE/Athex Technology                          | 1,019.50 <b>Œ</b>    | 1,042.52   | -23.02  | -2.21%  | 1,012.84  | 1,057.24  | 909.94    | 1,116.72  | 11.94% #    |
| FTSE/Athex Telecommunications                  | 3,157.20 <b>Q</b>    | 3,170.96   | -13.76  | -0.43%  | 3,157.20  | 3,217.75  | 2,923.23  | 3,526.04  | -0.26% (    |
| FTSE/Athex Utilities                           | 2,142.83 <b>Q</b>    | 2,189.23   | -46.40  | -2.12%  | 2,133.96  | 2,199.19  | 1,981.38  | 2,508.45  | 7.56% #     |
| FTSE/Athex Health Care                         | 354.15 Œ             | 369.33     | -15.18  | -4.11%  | 346.33    | 369.33    | 256.65    | 454.42    | 37.26% #    |
| Athex All Share Index                          | 198.24 Œ             | 200.84     | -2.60   | -1.29%  | 198.24    | 198.24    | 190.53    | 209.09    | 4.19% #     |
| Hellenic Corporate Bond Index                  | 118.41 #             | 118.37     | 0.04    | 0.03%   |           |           | 116.96    | 118.41    | 1.24% #     |
| Hellenic Corporate Bond Price Index            | 99.96 #              | 99.94      | 0.02    | 0.02%   |           |           | 99.91     | 100.55    | 0.01% #     |