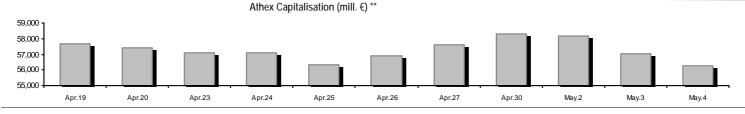

Athex Capitalisation (mill. €) \*\*: 56,291.98 **Derivatives Total Open Interest** 424.016 Daily change: mill. € | % -740.45 -1.30% in Index Futures | % daily chng 8.968 0.07% Yearly Avg Capitalisation: mill. € | % chng prev year Avg 56,375.53 12.40% in Stock Futures | % daily chnq 408,154 0.07% Athex Composite Share Price Index | % daily chng 823.89 -1.84% 5.737 in Index Options | % daily chng 3.18% Athex Composite Share Price Index Capitalisation (mill. €) 51,202.84 1.157 0.78% in Stock Options | % daily chnq -684.20 Daily change (mill. €) Securities' Transactions Value with Block Trades Method 6-1 ( 77,548.76 **Derivatives Contracts Volume:** 74,200 21,893.66 39.34% Daily change: % Daily change: pieces | % 404 0.55% YtD Avg Trans. Value: thou. € | % chng prev year Avg 68,633.83 17.96% YtD Avg Derivatives Contracts % chng prev year Avg 59,480 -23.23% Blocks Transactions Value of Method 6-1 (thou. €) 3.767.13 **Derivatives Trades Number:** 4,594 Blocks Transactions Value of Method 6-2 & 6-3 (thou. €) 0.00 Daily change: number | % 1.330 40.75% Bonds Transactions Value (thou.€) 587.19 YtD Avg Trades number % chng prev year Avg 3,189 21.51% Securities' Transactions Volume with Block Trades Method 6-1 (th 59,125.39 Lending Total Open Interest 542,603 Daily change: pieces | % -2,400 -0.44% Daily change: thou. pieces | % 15,444.84 35.36% YtD Avg Volume: % chng prev year Avg 51,767.44 -28.19% Lending Volume (Multilateral/Bilateral) 2.600 Daily change: pieces | % 94 4,397.92 Blocks Transactions Volume of Method 6-1 (thou. Pieces) Blocks Transactions Volume of Method 6-2 & 6-3 (thou. Pieces 0.00 Multilateral Lending 2.600 574,000 **Bonds Transactions Volume** Bilateral Lending 0 Securities' Trades Number with Block Trades Method 6-1 27.737 10 Lending Trades Number: Daily change: number | % 5,525 24.87% Daily change: % -14 YtD Avg Trades number % chng prev year Avg 22,931 31.27% Multilateral Lending Trades Number 10 Number of Blocks Method 6-1 6 0 Bilateral Lending Trades Number Number of Blocks Method 6-2 & 6-3 0

# Analytic Figures for Athex Market's Boards and Categories

|                                       | Total Traded<br>Securities | Main Market  | Surveillance | Exchange Traded<br>Funds (ETFs) |  |
|---------------------------------------|----------------------------|--------------|--------------|---------------------------------|--|
| Totals                                | 131                        | 113          | 17           | 1                               |  |
| Gain / Lose / Same:                   | 30 / 78 / 23               | 22 / 69 / 22 | 8/8/1        | 0/1/0                           |  |
| Athex Capitalisation (mill. €) **     | 56,291.98                  | 56,039.94    | 252.04       |                                 |  |
| Daily Average Trans/ons Value(thou.€) | 68,633.83                  | 68,636.31    | 41.14        | 50.36                           |  |
| Transactions Value                    | 77,548.76                  | 77,062.82    | 485.92       | 0.02                            |  |
| Main Board:                           | 73,781.63                  | 73,768.68    | 12.92        | 0.02                            |  |
| Blocks Board 6_2_3:                   | 3,767.13                   | 3,294.13     | 473.00       | 0.00                            |  |
| Forced Sales Board:                   | 0.00                       | 0.00         | 0.00         | 0.00                            |  |
| Special Terms Board:                  | 0.00                       | 0.00         | 0.00         | 0.00                            |  |
| Daily Average Transactions Volume     | 51,767,435                 | 51,579,466   | 254,855      | 2,289                           |  |
| Transactions Volume                   | 59,125,390                 | 56,887,641   | 2,237,748    | 1                               |  |
| Main Board:                           | 54,727,466                 | 54,639,717   | 87,748       | 1                               |  |
| Blocks Board 6_2_3:                   | 4,397,924                  | 2,247,924    | 2,150,000    | 0                               |  |
| Forced Sales Board:                   | 0                          | 0            | 0            | 0                               |  |
| Special Terms Board:                  | 0                          | 0            | 0            | 0                               |  |
| Daily Average Number of Trades        | 22,931                     | 22,810       | 120          | 2                               |  |
| Number of Trades                      | 27,737                     | 27,640       | 96           | 1                               |  |
| Main Board:                           | 27,731                     | 27,635       | 95           | 1                               |  |
| Blocks Board 6_2_3:                   | 6                          | 5            | 1            | 0                               |  |
| Forced Sales Board:                   | 0                          | 0            | 0            | 0                               |  |
| Special Terms Board:                  | 0                          | 0            | 0            | 0                               |  |