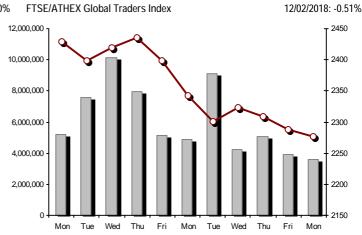

| Athex Indices                                  |             |            |         |        |           |           |           |           |             |
|------------------------------------------------|-------------|------------|---------|--------|-----------|-----------|-----------|-----------|-------------|
| Index name                                     | 12/02/2018  | 09/02/2018 | pts.    | %      | Min       | Max       | Year min  | Year max  | Year change |
| Athex Composite Share Price Index              | 823.46 Œ    | 828.78     | -5.32   | -0.64% | 823.46    | 844.58    | 802.37    | 895.64    | 2.63% #     |
| FTSE/Athex Large Cap                           | 2,086.83 Œ  | 2,102.64   | -15.81  | -0.75% | 2,086.83  | 2,137.96  | 2,078.36  | 2,275.91  | 0.17% #     |
| FTSE/Athex Mid Cap Index                       | 1,314.79 Œ  | 1,315.71   | -0.92   | -0.07% | 1,313.57  | 1,338.60  | 1,197.46  | 1,417.74  | 9.73% #     |
| FTSE/ATHEX-CSE Banking Index                   | 688.14 Œ    | 694.10     | -5.96   | -0.86% | 688.14    | 716.40    | 662.94    | 755.70    | 3.77% #     |
| FTSE/ATHEX Global Traders Index Plus           | 2,500.69 Œ  | 2,508.12   | -7.43   | -0.30% | 2,496.57  | 2,540.09  | 2,338.51  | 2,656.94  | 6.88% #     |
| FTSE/ATHEX Global Traders Index                | 2,276.64 Œ  | 2,288.23   | -11.59  | -0.51% | 2,276.64  | 2,330.88  | 2,175.21  | 2,452.53  | 4.51% #     |
| FTSE/ATHEX Mid & Small Cap Factor-Weighted Ind | 2,217.80 Œ  | 2,236.30   | -18.50  | -0.83% | 2,210.72  | 2,239.57  | 1,953.64  | 2,276.28  | 13.51% #    |
| ATHEX Mid & SmallCap Price Index               | 4,186.48 #  | 4,163.48   | 23.00   | 0.55%  | 4,157.81  | 4,232.57  | 3,459.89  | 4,304.23  | 20.92% #    |
| FTSE/Athex Market Index                        | 518.24 Œ    | 522.01     | -3.77   | -0.72% | 518.24    | 530.75    | 514.64    | 564.78    | 0.64% #     |
| FTSE Med Index                                 | 4,210.23 Œ  | 4,249.70   | -39.47  | -0.93% |           |           | 4,210.23  | 4,523.69  | -2.89% Œ    |
| Athex Composite Index Total Return Index       | 1,280.37 Œ  | 1,288.64   | -8.27   | -0.64% | 1,280.37  | 1,313.20  | 1,247.44  | 1,392.60  | 2.64% #     |
| FTSE/Athex Large Cap Total Return              | 3,024.06 Œ  | 3,046.97   | -22.91  | -0.75% |           |           | 3,024.06  | 3,277.20  | 0.18% #     |
| FTSE/ATHEX Large Cap Net Total Return          | 897.79 Œ    | 904.59     | -6.80   | -0.75% | 897.79    | 919.78    | 894.14    | 979.13    | 0.18% #     |
| FTSE/Athex Mid Cap Total Return                | 1,582.92 Œ  | 1,584.03   | -1.11   | -0.07% |           |           | 1,473.71  | 1,702.90  | 9.73% #     |
| FTSE/ATHEX-CSE Banking Total Return Index      | 659.41 Œ    | 665.12     | -5.71   | -0.86% |           |           | 655.73    | 719.95    | 3.77% #     |
| Hellenic Mid & Small Cap Index                 | 1,090.68 Œ  | 1,098.06   | -7.38   | -0.67% | 1,090.68  | 1,118.88  | 1,030.53  | 1,185.73  | 5.68% #     |
| FTSE/Athex Banks                               | 909.20 Œ    | 917.08     | -7.88   | -0.86% | 909.20    | 946.54    | 875.90    | 998.46    | 3.77% #     |
| FTSE/Athex Financial Services                  | 1,200.90 Œ  | 1,207.28   | -6.38   | -0.53% | 1,197.63  | 1,236.64  | 1,121.94  | 1,309.27  | 6.70% #     |
| FTSE/Athex Industrial Goods & Services         | 2,447.34 Œ  | 2,487.74   | -40.40  | -1.62% | 2,447.34  | 2,514.27  | 2,237.30  | 2,717.62  | 8.96% #     |
| FTSE/Athex Retail                              | 2,596.89 Œ  | 2,654.28   | -57.39  | -2.16% | 2,572.66  | 2,700.36  | 2,522.31  | 2,921.52  | -6.66% Œ    |
| FTSE/ATHEX Real Estate                         | 3,340.33 #  | 3,338.54   | 1.79    | 0.05%  | 3,319.15  | 3,413.37  | 3,223.52  | 3,580.50  | -2.01% Œ    |
| FTSE/Athex Personal & Household Goods          | 8,168.71 Œ  | 8,202.91   | -34.20  | -0.42% | 8,168.71  | 8,408.11  | 7,883.84  | 8,843.95  | 2.10% #     |
| FTSE/Athex Food & Beverage                     | 9,337.99 Œ  | 9,545.47   | -207.48 | -2.17% | 9,337.95  | 9,578.87  | 9,337.95  | 10,516.26 | -8.03% Œ    |
| FTSE/Athex Basic Resources                     | 4,262.38 Œ  | 4,283.78   | -21.40  | -0.50% | 4,240.61  | 4,378.80  | 4,004.81  | 4,576.75  | 5.70% #     |
| FTSE/Athex Construction & Materials            | 2,958.40 #  | 2,951.36   | 7.04    | 0.24%  | 2,951.36  | 3,027.56  | 2,809.74  | 3,244.17  | 4.98% #     |
| FTSE/Athex Oil & Gas                           | 4,590.90 Œ  | 4,649.55   | -58.65  | -1.26% | 4,578.85  | 4,707.22  | 4,516.90  | 5,031.64  | 1.35% #     |
| FTSE/Athex Chemicals                           | 10,469.08 # | 10,428.42  | 40.66   | 0.39%  | 10,428.42 | 10,784.66 | 10,232.85 | 12,117.06 | -8.75% Œ    |
| FTSE/Athex Travel & Leisure                    | 1,811.69 #  | 1,802.37   | 9.32    | 0.52%  | 1,802.37  | 1,839.91  | 1,801.28  | 1,962.01  | -0.99% Œ    |
| FTSE/Athex Technology                          | 1,098.26 #  | 1,087.33   | 10.93   | 1.01%  | 1,086.93  | 1,109.00  | 909.94    | 1,116.72  | 20.59% #    |
| FTSE/Athex Telecommunications                  | 3,220.51 #  | 3,206.74   | 13.77   | 0.43%  | 3,206.74  | 3,294.83  | 3,102.15  | 3,526.04  | 1.74% #     |
| FTSE/Athex Utilities                           | 2,245.29 Œ  | 2,246.11   | -0.82   | -0.04% | 2,239.00  | 2,302.54  | 1,981.38  | 2,508.45  | 12.70% #    |
| FTSE/Athex Health Care                         | 317.36 #    | 308.16     | 9.20    | 2.99%  | 308.16    | 321.96    | 256.65    | 342.65    | 23.00% #    |
| Athex All Share Index                          | 195.07 Œ    | 196.43     | -1.36   | -0.69% | 195.07    | 195.07    | 192.85    | 209.09    | 2.53% #     |
| Hellenic Corporate Bond Index                  | 117.79 Œ    | 117.96     | -0.17   | -0.14% |           |           | 116.96    | 118.08    | 0.72% #     |
| Hellenic Corporate Bond Price Index            | 100.22 Œ    | 100.37     | -0.16   | -0.16% |           |           | 99.91     | 100.55    | 0.27% #     |