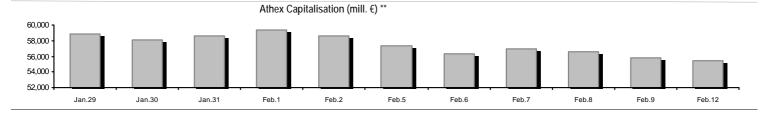

### **Summary of Markets**

| Athex Capitalisation (mill. €) **:                                                          | 55,413.46            |         | Derivatives Total Open Interest                    | 481,322 |         |
|---------------------------------------------------------------------------------------------|----------------------|---------|----------------------------------------------------|---------|---------|
| Daily change: mill. €   %                                                                   | -379.95              | -0.68%  | in Index Futures   % daily chng                    | 17,358  | -0.80%  |
| Yearly Avg Capitalisation: mill. $\in \%$ chng prev year Avg                                | 56,983.85            | 13.62%  | in Stock Futures   % daily chng                    | 455,067 | -0.62%  |
| Athex Composite Share Price Index   % daily chng                                            | 823.46               | -0.64%  | in Index Options   % daily chng                    | 6,982   | 1.93%   |
| Athex Composite Share Price Index Capitalisation (mill. $\in$ ) Daily change (mill. $\in$ ) | 50,090.23<br>-403.36 |         | in Stock Options   % daily chng                    | 1,915   | -0.21%  |
| Securities' Transactions Value with Block Trades Method 6-1 (                               | 49,562.83            |         | Derivatives Contracts Volume:                      | 32,275  |         |
| Daily change: %                                                                             | -26,337.32           | -34.70% | Daily change: pieces   %                           | -32,475 | -50.15% |
| YtD Avg Trans. Value: thou. $\varepsilon \%$ chng prev year Avg                             | 77,167.67            | 32.63%  | YtD Avg Derivatives Contracts % chng prev year Avg | 59,473  | -23.24% |
| Blocks Transactions Value of Method 6-1 (thou. €)                                           | 5,356.30             |         | Derivatives Trades Number:                         | 2,542   |         |
| Blocks Transactions Value of Method 6-2 & 6-3 (thou. €)                                     | 1.31                 |         | Daily change: number   %                           | -1,459  | -36.47% |
| Bonds Transactions Value (thou.€)                                                           | 655.85               |         | YtD Avg Trades number % chng prev year Avg         | 3,529   | 34.45%  |
| Securities' Transactions Volume with Block Trades Method 6-1 (                              | (th 29,643.          | 95      | Lending Total Open Interest                        | 572,061 |         |
| Daily change: thou. pieces   %                                                              | -22,627.75           | -43.29% | Daily change: pieces   %                           | -2,965  | -0.52%  |
| YtD Avg Volume: % chng prev year Avg                                                        | 55,036.08            | -23.66% | Lending Volume (Multilateral/Bilateral)            | 13,320  |         |
| Blocks Transactions Volume of Method 6-1 (thou. Pieces)                                     | 2,518.12             |         | Daily change: pieces   %                           | 8,820   |         |
| Blocks Transactions Volume of Method 6-2 & 6-3 (thou. Pieces                                | 1.82                 |         |                                                    |         |         |
| Bonds Transactions Volume                                                                   | 642,000              |         | Multilateral Lending                               | 13,320  |         |
| Donas Transactions Volume                                                                   | ,,,,,,               |         | Bilateral Lending                                  | 0       |         |
|                                                                                             |                      |         |                                                    |         |         |
| Securities' Trades Number with Block Trades Method 6-1                                      | 18,163               |         | Lending Trades Number:                             | 21      | 600.00% |
| Daily change: number   %                                                                    | -7,724               | -29.84% | Daily change: %                                    | 18      |         |
| YtD Avg Trades number % chng prev year Avg                                                  | 26,615               | 52.36%  | Multilateral Lending Trades Number                 | 21      |         |
| Number of Blocks Method 6-1                                                                 | 5                    |         | ŭ                                                  |         |         |
| Number of Blocks Method 6-2 & 6-3                                                           | 1                    |         | Bilateral Lending Trades Number                    | 0       |         |
| Number of Bonds Transactions                                                                | 39                   |         |                                                    |         |         |