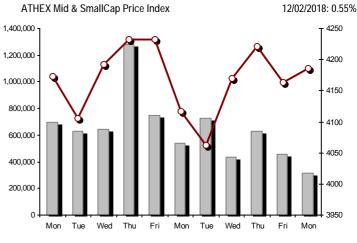

### Athex Indices

Indices volume of transactions

Indices closing prices

| Athex Indices                                  |             |            |         |        |           |           |           |           |             |
|------------------------------------------------|-------------|------------|---------|--------|-----------|-----------|-----------|-----------|-------------|
| Index name                                     | 12/02/2018  | 09/02/2018 | pts.    | %      | Min       | Max       | Year min  | Year max  | Year change |
| Athex Composite Share Price Index              | 823.46 Œ    | 828.78     | -5.32   | -0.64% | 823.46    | 844.58    | 802.37    | 895.64    | 2.63% #     |
| FTSE/Athex Large Cap                           | 2,086.83 Œ  | 2,102.64   | -15.81  | -0.75% | 2,086.83  | 2,137.96  | 2,078.36  | 2,275.91  | 0.17% #     |
| FTSE/Athex Mid Cap Index                       | 1,314.79 Œ  | 1,315.71   | -0.92   | -0.07% | 1,313.57  | 1,338.60  | 1,197.46  | 1,417.74  | 9.73% #     |
| FTSE/ATHEX-CSE Banking Index                   | 688.14 Œ    | 694.10     | -5.96   | -0.86% | 688.14    | 716.40    | 662.94    | 755.70    | 3.77% #     |
| FTSE/ATHEX Global Traders Index Plus           | 2,500.69 Œ  | 2,508.12   | -7.43   | -0.30% | 2,496.57  | 2,540.09  | 2,338.51  | 2,656.94  | 6.88% #     |
| FTSE/ATHEX Global Traders Index                | 2,276.64 Œ  | 2,288.23   | -11.59  | -0.51% | 2,276.64  | 2,330.88  | 2,175.21  | 2,452.53  | 4.51% #     |
| FTSE/ATHEX Mid & Small Cap Factor-Weighted Ind | 2,217.80 Œ  | 2,236.30   | -18.50  | -0.83% | 2,210.72  | 2,239.57  | 1,953.64  | 2,276.28  | 13.51% #    |
| ATHEX Mid & SmallCap Price Index               | 4,186.48 #  | 4,163.48   | 23.00   | 0.55%  | 4,157.81  | 4,232.57  | 3,459.89  | 4,304.23  | 20.92% #    |
| FTSE/Athex Market Index                        | 518.24 Œ    | 522.01     | -3.77   | -0.72% | 518.24    | 530.75    | 514.64    | 564.78    | 0.64% #     |
| FTSE Med Index                                 | 4,210.23 Œ  | 4,249.70   | -39.47  | -0.93% |           |           | 4,210.23  | 4,523.69  | -2.89% Œ    |
| Athex Composite Index Total Return Index       | 1,280.37 Œ  | 1,288.64   | -8.27   | -0.64% | 1,280.37  | 1,313.20  | 1,247.44  | 1,392.60  | 2.64% #     |
| FTSE/Athex Large Cap Total Return              | 3,024.06 Œ  | 3,046.97   | -22.91  | -0.75% |           |           | 3,024.06  | 3,277.20  | 0.18% #     |
| FTSE/ATHEX Large Cap Net Total Return          | 897.79 Œ    | 904.59     | -6.80   | -0.75% | 897.79    | 919.78    | 894.14    | 979.13    | 0.18% #     |
| FTSE/Athex Mid Cap Total Return                | 1,582.92 Œ  | 1,584.03   | -1.11   | -0.07% |           |           | 1,473.71  | 1,702.90  | 9.73% #     |
| FTSE/ATHEX-CSE Banking Total Return Index      | 659.41 Œ    | 665.12     | -5.71   | -0.86% |           |           | 655.73    | 719.95    | 3.77% #     |
| Hellenic Mid & Small Cap Index                 | 1,090.68 Œ  | 1,098.06   | -7.38   | -0.67% | 1,090.68  | 1,118.88  | 1,030.53  | 1,185.73  | 5.68% #     |
| FTSE/Athex Banks                               | 909.20 Œ    | 917.08     | -7.88   | -0.86% | 909.20    | 946.54    | 875.90    | 998.46    | 3.77% #     |
| FTSE/Athex Financial Services                  | 1,200.90 Œ  | 1,207.28   | -6.38   | -0.53% | 1,197.63  | 1,236.64  | 1,121.94  | 1,309.27  | 6.70% #     |
| FTSE/Athex Industrial Goods & Services         | 2,447.34 Œ  | 2,487.74   | -40.40  | -1.62% | 2,447.34  | 2,514.27  | 2,237.30  | 2,717.62  | 8.96% #     |
| FTSE/Athex Retail                              | 2,596.89 Œ  | 2,654.28   | -57.39  | -2.16% | 2,572.66  | 2,700.36  | 2,522.31  | 2,921.52  | -6.66% Œ    |
| FTSE/ATHEX Real Estate                         | 3,340.33 #  | 3,338.54   | 1.79    | 0.05%  | 3,319.15  | 3,413.37  | 3,223.52  | 3,580.50  | -2.01% Œ    |
| FTSE/Athex Personal & Household Goods          | 8,168.71 Œ  | 8,202.91   | -34.20  | -0.42% | 8,168.71  | 8,408.11  | 7,883.84  | 8,843.95  | 2.10% #     |
| FTSE/Athex Food & Beverage                     | 9,337.99 Œ  | 9,545.47   | -207.48 | -2.17% | 9,337.95  | 9,578.87  | 9,337.95  | 10,516.26 | -8.03% Œ    |
| FTSE/Athex Basic Resources                     | 4,262.38 Œ  | 4,283.78   | -21.40  | -0.50% | 4,240.61  | 4,378.80  | 4,004.81  | 4,576.75  | 5.70% #     |
| FTSE/Athex Construction & Materials            | 2,958.40 #  | 2,951.36   | 7.04    | 0.24%  | 2,951.36  | 3,027.56  | 2,809.74  | 3,244.17  | 4.98% #     |
| FTSE/Athex Oil & Gas                           | 4,590.90 Œ  | 4,649.55   | -58.65  | -1.26% | 4,578.85  | 4,707.22  | 4,516.90  | 5,031.64  | 1.35% #     |
| FTSE/Athex Chemicals                           | 10,469.08 # | 10,428.42  | 40.66   | 0.39%  | 10,428.42 | 10,784.66 | 10,232.85 | 12,117.06 | -8.75% Œ    |
| FTSE/Athex Travel & Leisure                    | 1,811.69 #  | 1,802.37   | 9.32    | 0.52%  | 1,802.37  | 1,839.91  | 1,801.28  | 1,962.01  | -0.99% Œ    |
| FTSE/Athex Technology                          | 1,098.26 #  | 1,087.33   | 10.93   | 1.01%  | 1,086.93  | 1,109.00  | 909.94    | 1,116.72  | 20.59% #    |
| FTSE/Athex Telecommunications                  | 3,220.51 #  | 3,206.74   | 13.77   | 0.43%  | 3,206.74  | 3,294.83  | 3,102.15  | 3,526.04  | 1.74% #     |
| FTSE/Athex Utilities                           | 2,245.29 Œ  | 2,246.11   | -0.82   | -0.04% | 2,239.00  | 2,302.54  | 1,981.38  | 2,508.45  | 12.70% #    |
| FTSE/Athex Health Care                         | 317.36 #    | 308.16     | 9.20    | 2.99%  | 308.16    | 321.96    | 256.65    | 342.65    | 23.00% #    |
| Athex All Share Index                          | 195.07 Œ    | 196.43     | -1.36   | -0.69% | 195.07    | 195.07    | 192.85    | 209.09    | 2.53% #     |
| Hellenic Corporate Bond Index                  | 117.79 Œ    | 117.96     | -0.17   | -0.14% |           |           | 116.96    | 118.08    | 0.72% #     |
| Hellenic Corporate Bond Price Index            | 100.22 Œ    | 100.37     | -0.16   | -0.16% |           |           | 99.91     | 100.55    | 0.27% #     |