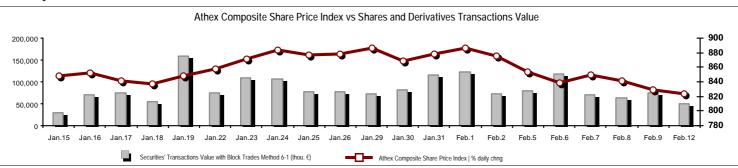

### **Summary of Markets**

| Athex Capitalisation (mill. €) **:                                                          | 55,413.46            |         | Derivatives Total Open Interest                    | 481,322 |         |
|---------------------------------------------------------------------------------------------|----------------------|---------|----------------------------------------------------|---------|---------|
| Daily change: mill. €   %                                                                   | -379.95              | -0.68%  | in Index Futures   % daily chng                    | 17,358  | -0.80%  |
| Yearly Avg Capitalisation: mill. $\in \%$ chng prev year Avg                                | 56,983.85            | 13.62%  | in Stock Futures   % daily chng                    | 455,067 | -0.62%  |
| Athex Composite Share Price Index   % daily chng                                            | 823.46               | -0.64%  | in Index Options   % daily chng                    | 6,982   | 1.93%   |
| Athex Composite Share Price Index Capitalisation (mill. $\in$ ) Daily change (mill. $\in$ ) | 50,090.23<br>-403.36 |         | in Stock Options   % daily chng                    | 1,915   | -0.21%  |
| Securities' Transactions Value with Block Trades Method 6-1 (                               | 49,562.83            |         | Derivatives Contracts Volume:                      | 32,275  |         |
| Daily change: %                                                                             | -26,337.32           | -34.70% | Daily change: pieces   %                           | -32,475 | -50.15% |
| YtD Avg Trans. Value: thou. $\varepsilon \%$ chng prev year Avg                             | 77,167.67            | 32.63%  | YtD Avg Derivatives Contracts % chng prev year Avg | 59,473  | -23.24% |
| Blocks Transactions Value of Method 6-1 (thou. €)                                           | 5,356.30             |         | Derivatives Trades Number:                         | 2,542   |         |
| Blocks Transactions Value of Method 6-2 & 6-3 (thou. €)                                     | 1.31                 |         | Daily change: number   %                           | -1,459  | -36.47% |
| Bonds Transactions Value (thou.€)                                                           | 655.85               |         | YtD Avg Trades number % chng prev year Avg         | 3,529   | 34.45%  |
| Securities' Transactions Volume with Block Trades Method 6-1 (                              | (th 29,643.          | 95      | Lending Total Open Interest                        | 572,061 |         |
| Daily change: thou. pieces   %                                                              | -22,627.75           | -43.29% | Daily change: pieces   %                           | -2,965  | -0.52%  |
| YtD Avg Volume: % chng prev year Avg                                                        | 55,036.08            | -23.66% | Lending Volume (Multilateral/Bilateral)            | 13,320  |         |
| Blocks Transactions Volume of Method 6-1 (thou. Pieces)                                     | 2,518.12             |         | Daily change: pieces   %                           | 8,820   |         |
| Blocks Transactions Volume of Method 6-2 & 6-3 (thou. Pieces                                | 1.82                 |         |                                                    |         |         |
| Bonds Transactions Volume                                                                   | 642,000              |         | Multilateral Lending                               | 13,320  |         |
| Donas Transactions Volume                                                                   | ,,,,,,               |         | Bilateral Lending                                  | 0       |         |
|                                                                                             |                      |         |                                                    |         |         |
| Securities' Trades Number with Block Trades Method 6-1                                      | 18,163               |         | Lending Trades Number:                             | 21      | 600.00% |
| Daily change: number   %                                                                    | -7,724               | -29.84% | Daily change: %                                    | 18      |         |
| YtD Avg Trades number % chng prev year Avg                                                  | 26,615               | 52.36%  | Multilateral Lending Trades Number                 | 21      |         |
| Number of Blocks Method 6-1                                                                 | 5                    |         | ŭ                                                  |         |         |
| Number of Blocks Method 6-2 & 6-3                                                           | 1                    |         | Bilateral Lending Trades Number                    | 0       |         |
| Number of Bonds Transactions                                                                | 39                   |         |                                                    |         |         |

| Athex Indices                                  |             |            |         |        |           |           |           |           |             |
|------------------------------------------------|-------------|------------|---------|--------|-----------|-----------|-----------|-----------|-------------|
| Index name                                     | 12/02/2018  | 09/02/2018 | pts.    | %      | Min       | Max       | Year min  | Year max  | Year change |
| Athex Composite Share Price Index              | 823.46 Œ    | 828.78     | -5.32   | -0.64% | 823.46    | 844.58    | 802.37    | 895.64    | 2.63% #     |
| FTSE/Athex Large Cap                           | 2,086.83 Œ  | 2,102.64   | -15.81  | -0.75% | 2,086.83  | 2,137.96  | 2,078.36  | 2,275.91  | 0.17% #     |
| FTSE/Athex Mid Cap Index                       | 1,314.79 Œ  | 1,315.71   | -0.92   | -0.07% | 1,313.57  | 1,338.60  | 1,197.46  | 1,417.74  | 9.73% #     |
| FTSE/ATHEX-CSE Banking Index                   | 688.14 Œ    | 694.10     | -5.96   | -0.86% | 688.14    | 716.40    | 662.94    | 755.70    | 3.77% #     |
| FTSE/ATHEX Global Traders Index Plus           | 2,500.69 Œ  | 2,508.12   | -7.43   | -0.30% | 2,496.57  | 2,540.09  | 2,338.51  | 2,656.94  | 6.88% #     |
| FTSE/ATHEX Global Traders Index                | 2,276.64 Œ  | 2,288.23   | -11.59  | -0.51% | 2,276.64  | 2,330.88  | 2,175.21  | 2,452.53  | 4.51% #     |
| FTSE/ATHEX Mid & Small Cap Factor-Weighted Ind | 2,217.80 Œ  | 2,236.30   | -18.50  | -0.83% | 2,210.72  | 2,239.57  | 1,953.64  | 2,276.28  | 13.51% #    |
| ATHEX Mid & SmallCap Price Index               | 4,186.48 #  | 4,163.48   | 23.00   | 0.55%  | 4,157.81  | 4,232.57  | 3,459.89  | 4,304.23  | 20.92% #    |
| FTSE/Athex Market Index                        | 518.24 Œ    | 522.01     | -3.77   | -0.72% | 518.24    | 530.75    | 514.64    | 564.78    | 0.64% #     |
| FTSE Med Index                                 | 4,210.23 Œ  | 4,249.70   | -39.47  | -0.93% |           |           | 4,210.23  | 4,523.69  | -2.89% Œ    |
| Athex Composite Index Total Return Index       | 1,280.37 Œ  | 1,288.64   | -8.27   | -0.64% | 1,280.37  | 1,313.20  | 1,247.44  | 1,392.60  | 2.64% #     |
| FTSE/Athex Large Cap Total Return              | 3,024.06 Œ  | 3,046.97   | -22.91  | -0.75% |           |           | 3,024.06  | 3,277.20  | 0.18% #     |
| FTSE/ATHEX Large Cap Net Total Return          | 897.79 Œ    | 904.59     | -6.80   | -0.75% | 897.79    | 919.78    | 894.14    | 979.13    | 0.18% #     |
| FTSE/Athex Mid Cap Total Return                | 1,582.92 Œ  | 1,584.03   | -1.11   | -0.07% |           |           | 1,473.71  | 1,702.90  | 9.73% #     |
| FTSE/ATHEX-CSE Banking Total Return Index      | 659.41 Œ    | 665.12     | -5.71   | -0.86% |           |           | 655.73    | 719.95    | 3.77% #     |
| Hellenic Mid & Small Cap Index                 | 1,090.68 Œ  | 1,098.06   | -7.38   | -0.67% | 1,090.68  | 1,118.88  | 1,030.53  | 1,185.73  | 5.68% #     |
| FTSE/Athex Banks                               | 909.20 Œ    | 917.08     | -7.88   | -0.86% | 909.20    | 946.54    | 875.90    | 998.46    | 3.77% #     |
| FTSE/Athex Financial Services                  | 1,200.90 Œ  | 1,207.28   | -6.38   | -0.53% | 1,197.63  | 1,236.64  | 1,121.94  | 1,309.27  | 6.70% #     |
| FTSE/Athex Industrial Goods & Services         | 2,447.34 Œ  | 2,487.74   | -40.40  | -1.62% | 2,447.34  | 2,514.27  | 2,237.30  | 2,717.62  | 8.96% #     |
| FTSE/Athex Retail                              | 2,596.89 Œ  | 2,654.28   | -57.39  | -2.16% | 2,572.66  | 2,700.36  | 2,522.31  | 2,921.52  | -6.66% Œ    |
| FTSE/ATHEX Real Estate                         | 3,340.33 #  | 3,338.54   | 1.79    | 0.05%  | 3,319.15  | 3,413.37  | 3,223.52  | 3,580.50  | -2.01% Œ    |
| FTSE/Athex Personal & Household Goods          | 8,168.71 Œ  | 8,202.91   | -34.20  | -0.42% | 8,168.71  | 8,408.11  | 7,883.84  | 8,843.95  | 2.10% #     |
| FTSE/Athex Food & Beverage                     | 9,337.99 Œ  | 9,545.47   | -207.48 | -2.17% | 9,337.95  | 9,578.87  | 9,337.95  | 10,516.26 | -8.03% Œ    |
| FTSE/Athex Basic Resources                     | 4,262.38 Œ  | 4,283.78   | -21.40  | -0.50% | 4,240.61  | 4,378.80  | 4,004.81  | 4,576.75  | 5.70% #     |
| FTSE/Athex Construction & Materials            | 2,958.40 #  | 2,951.36   | 7.04    | 0.24%  | 2,951.36  | 3,027.56  | 2,809.74  | 3,244.17  | 4.98% #     |
| FTSE/Athex Oil & Gas                           | 4,590.90 Œ  | 4,649.55   | -58.65  | -1.26% | 4,578.85  | 4,707.22  | 4,516.90  | 5,031.64  | 1.35% #     |
| FTSE/Athex Chemicals                           | 10,469.08 # | 10,428.42  | 40.66   | 0.39%  | 10,428.42 | 10,784.66 | 10,232.85 | 12,117.06 | -8.75% Œ    |
| FTSE/Athex Travel & Leisure                    | 1,811.69 #  | 1,802.37   | 9.32    | 0.52%  | 1,802.37  | 1,839.91  | 1,801.28  | 1,962.01  | -0.99% Œ    |
| FTSE/Athex Technology                          | 1,098.26 #  | 1,087.33   | 10.93   | 1.01%  | 1,086.93  | 1,109.00  | 909.94    | 1,116.72  | 20.59% #    |
| FTSE/Athex Telecommunications                  | 3,220.51 #  | 3,206.74   | 13.77   | 0.43%  | 3,206.74  | 3,294.83  | 3,102.15  | 3,526.04  | 1.74% #     |
| FTSE/Athex Utilities                           | 2,245.29 Œ  | 2,246.11   | -0.82   | -0.04% | 2,239.00  | 2,302.54  | 1,981.38  | 2,508.45  | 12.70% #    |
| FTSE/Athex Health Care                         | 317.36 #    | 308.16     | 9.20    | 2.99%  | 308.16    | 321.96    | 256.65    | 342.65    | 23.00% #    |
| Athex All Share Index                          | 195.07 Œ    | 196.43     | -1.36   | -0.69% | 195.07    | 195.07    | 192.85    | 209.09    | 2.53% #     |
| Hellenic Corporate Bond Index                  | 117.79 Œ    | 117.96     | -0.17   | -0.14% |           |           | 116.96    | 118.08    | 0.72% #     |
| Hellenic Corporate Bond Price Index            | 100.22 Œ    | 100.37     | -0.16   | -0.16% |           |           | 99.91     | 100.55    | 0.27% #     |