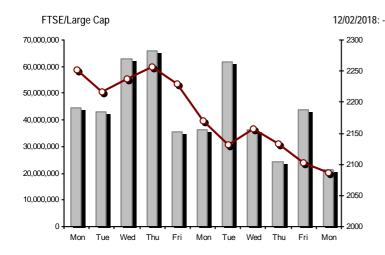

| Athex Indices                                  |             |            |         |        |           |           |           |           |             |
|------------------------------------------------|-------------|------------|---------|--------|-----------|-----------|-----------|-----------|-------------|
| Index name                                     | 12/02/2018  | 09/02/2018 | pts.    | %      | Min       | Max       | Year min  | Year max  | Year change |
| Athex Composite Share Price Index              | 823.46 Œ    | 828.78     | -5.32   | -0.64% | 823.46    | 844.58    | 802.37    | 895.64    | 2.63% #     |
| FTSE/Athex Large Cap                           | 2,086.83 Œ  | 2,102.64   | -15.81  | -0.75% | 2,086.83  | 2,137.96  | 2,078.36  | 2,275.91  | 0.17% #     |
| FTSE/Athex Mid Cap Index                       | 1,314.79 Œ  | 1,315.71   | -0.92   | -0.07% | 1,313.57  | 1,338.60  | 1,197.46  | 1,417.74  | 9.73% #     |
| FTSE/ATHEX-CSE Banking Index                   | 688.14 Œ    | 694.10     | -5.96   | -0.86% | 688.14    | 716.40    | 662.94    | 755.70    | 3.77% #     |
| FTSE/ATHEX Global Traders Index Plus           | 2,500.69 Œ  | 2,508.12   | -7.43   | -0.30% | 2,496.57  | 2,540.09  | 2,338.51  | 2,656.94  | 6.88% #     |
| FTSE/ATHEX Global Traders Index                | 2,276.64 Œ  | 2,288.23   | -11.59  | -0.51% | 2,276.64  | 2,330.88  | 2,175.21  | 2,452.53  | 4.51% #     |
| FTSE/ATHEX Mid & Small Cap Factor-Weighted Ind | 2,217.80 Œ  | 2,236.30   | -18.50  | -0.83% | 2,210.72  | 2,239.57  | 1,953.64  | 2,276.28  | 13.51% #    |
| ATHEX Mid & SmallCap Price Index               | 4,186.48 #  | 4,163.48   | 23.00   | 0.55%  | 4,157.81  | 4,232.57  | 3,459.89  | 4,304.23  | 20.92% #    |
| FTSE/Athex Market Index                        | 518.24 Œ    | 522.01     | -3.77   | -0.72% | 518.24    | 530.75    | 514.64    | 564.78    | 0.64% #     |
| FTSE Med Index                                 | 4,210.23 Œ  | 4,249.70   | -39.47  | -0.93% |           |           | 4,210.23  | 4,523.69  | -2.89% Œ    |
| Athex Composite Index Total Return Index       | 1,280.37 Œ  | 1,288.64   | -8.27   | -0.64% | 1,280.37  | 1,313.20  | 1,247.44  | 1,392.60  | 2.64% #     |
| FTSE/Athex Large Cap Total Return              | 3,024.06 Œ  | 3,046.97   | -22.91  | -0.75% |           |           | 3,024.06  | 3,277.20  | 0.18% #     |
| FTSE/ATHEX Large Cap Net Total Return          | 897.79 Œ    | 904.59     | -6.80   | -0.75% | 897.79    | 919.78    | 894.14    | 979.13    | 0.18% #     |
| FTSE/Athex Mid Cap Total Return                | 1,582.92 Œ  | 1,584.03   | -1.11   | -0.07% |           |           | 1,473.71  | 1,702.90  | 9.73% #     |
| FTSE/ATHEX-CSE Banking Total Return Index      | 659.41 Œ    | 665.12     | -5.71   | -0.86% |           |           | 655.73    | 719.95    | 3.77% #     |
| Hellenic Mid & Small Cap Index                 | 1,090.68 Œ  | 1,098.06   | -7.38   | -0.67% | 1,090.68  | 1,118.88  | 1,030.53  | 1,185.73  | 5.68% #     |
| FTSE/Athex Banks                               | 909.20 Œ    | 917.08     | -7.88   | -0.86% | 909.20    | 946.54    | 875.90    | 998.46    | 3.77% #     |
| FTSE/Athex Financial Services                  | 1,200.90 Œ  | 1,207.28   | -6.38   | -0.53% | 1,197.63  | 1,236.64  | 1,121.94  | 1,309.27  | 6.70% #     |
| FTSE/Athex Industrial Goods & Services         | 2,447.34 Œ  | 2,487.74   | -40.40  | -1.62% | 2,447.34  | 2,514.27  | 2,237.30  | 2,717.62  | 8.96% #     |
| FTSE/Athex Retail                              | 2,596.89 Œ  | 2,654.28   | -57.39  | -2.16% | 2,572.66  | 2,700.36  | 2,522.31  | 2,921.52  | -6.66% Œ    |
| FTSE/ATHEX Real Estate                         | 3,340.33 #  | 3,338.54   | 1.79    | 0.05%  | 3,319.15  | 3,413.37  | 3,223.52  | 3,580.50  | -2.01% Œ    |
| FTSE/Athex Personal & Household Goods          | 8,168.71 Œ  | 8,202.91   | -34.20  | -0.42% | 8,168.71  | 8,408.11  | 7,883.84  | 8,843.95  | 2.10% #     |
| FTSE/Athex Food & Beverage                     | 9,337.99 Œ  | 9,545.47   | -207.48 | -2.17% | 9,337.95  | 9,578.87  | 9,337.95  | 10,516.26 | -8.03% Œ    |
| FTSE/Athex Basic Resources                     | 4,262.38 Œ  | 4,283.78   | -21.40  | -0.50% | 4,240.61  | 4,378.80  | 4,004.81  | 4,576.75  | 5.70% #     |
| FTSE/Athex Construction & Materials            | 2,958.40 #  | 2,951.36   | 7.04    | 0.24%  | 2,951.36  | 3,027.56  | 2,809.74  | 3,244.17  | 4.98% #     |
| FTSE/Athex Oil & Gas                           | 4,590.90 Œ  | 4,649.55   | -58.65  | -1.26% | 4,578.85  | 4,707.22  | 4,516.90  | 5,031.64  | 1.35% #     |
| FTSE/Athex Chemicals                           | 10,469.08 # | 10,428.42  | 40.66   | 0.39%  | 10,428.42 | 10,784.66 | 10,232.85 | 12,117.06 | -8.75% Œ    |
| FTSE/Athex Travel & Leisure                    | 1,811.69 #  | 1,802.37   | 9.32    | 0.52%  | 1,802.37  | 1,839.91  | 1,801.28  | 1,962.01  | -0.99% Œ    |
| FTSE/Athex Technology                          | 1,098.26 #  | 1,087.33   | 10.93   | 1.01%  | 1,086.93  | 1,109.00  | 909.94    | 1,116.72  | 20.59% #    |
| FTSE/Athex Telecommunications                  | 3,220.51 #  | 3,206.74   | 13.77   | 0.43%  | 3,206.74  | 3,294.83  | 3,102.15  | 3,526.04  | 1.74% #     |
| FTSE/Athex Utilities                           | 2,245.29 Œ  | 2,246.11   | -0.82   | -0.04% | 2,239.00  | 2,302.54  | 1,981.38  | 2,508.45  | 12.70% #    |
| FTSE/Athex Health Care                         | 317.36 #    | 308.16     | 9.20    | 2.99%  | 308.16    | 321.96    | 256.65    | 342.65    | 23.00% #    |
| Athex All Share Index                          | 195.07 Œ    | 196.43     | -1.36   | -0.69% | 195.07    | 195.07    | 192.85    | 209.09    | 2.53% #     |
| Hellenic Corporate Bond Index                  | 117.79 Œ    | 117.96     | -0.17   | -0.14% |           |           | 116.96    | 118.08    | 0.72% #     |
| Hellenic Corporate Bond Price Index            | 100.22 Œ    | 100.37     | -0.16   | -0.16% |           |           | 99.91     | 100.55    | 0.27% #     |