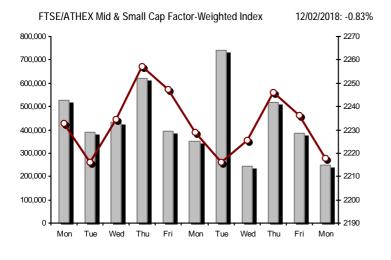

### Athex Indices

Indices volume of transactions

Indices closing prices

| Athex Indices                                  |             |            |         |        |           |           |           |           |             |
|------------------------------------------------|-------------|------------|---------|--------|-----------|-----------|-----------|-----------|-------------|
| Index name                                     | 12/02/2018  | 09/02/2018 | pts.    | %      | Min       | Max       | Year min  | Year max  | Year change |
| Athex Composite Share Price Index              | 823.46 Œ    | 828.78     | -5.32   | -0.64% | 823.46    | 844.58    | 802.37    | 895.64    | 2.63% #     |
| FTSE/Athex Large Cap                           | 2,086.83 Œ  | 2,102.64   | -15.81  | -0.75% | 2,086.83  | 2,137.96  | 2,078.36  | 2,275.91  | 0.17% #     |
| FTSE/Athex Mid Cap Index                       | 1,314.79 Œ  | 1,315.71   | -0.92   | -0.07% | 1,313.57  | 1,338.60  | 1,197.46  | 1,417.74  | 9.73% #     |
| FTSE/ATHEX-CSE Banking Index                   | 688.14 Œ    | 694.10     | -5.96   | -0.86% | 688.14    | 716.40    | 662.94    | 755.70    | 3.77% #     |
| FTSE/ATHEX Global Traders Index Plus           | 2,500.69 Œ  | 2,508.12   | -7.43   | -0.30% | 2,496.57  | 2,540.09  | 2,338.51  | 2,656.94  | 6.88% #     |
| FTSE/ATHEX Global Traders Index                | 2,276.64 Œ  | 2,288.23   | -11.59  | -0.51% | 2,276.64  | 2,330.88  | 2,175.21  | 2,452.53  | 4.51% #     |
| FTSE/ATHEX Mid & Small Cap Factor-Weighted Ind | 2,217.80 Œ  | 2,236.30   | -18.50  | -0.83% | 2,210.72  | 2,239.57  | 1,953.64  | 2,276.28  | 13.51% #    |
| ATHEX Mid & SmallCap Price Index               | 4,186.48 #  | 4,163.48   | 23.00   | 0.55%  | 4,157.81  | 4,232.57  | 3,459.89  | 4,304.23  | 20.92% #    |
| FTSE/Athex Market Index                        | 518.24 Œ    | 522.01     | -3.77   | -0.72% | 518.24    | 530.75    | 514.64    | 564.78    | 0.64% #     |
| FTSE Med Index                                 | 4,210.23 Œ  | 4,249.70   | -39.47  | -0.93% |           |           | 4,210.23  | 4,523.69  | -2.89% Œ    |
| Athex Composite Index Total Return Index       | 1,280.37 Œ  | 1,288.64   | -8.27   | -0.64% | 1,280.37  | 1,313.20  | 1,247.44  | 1,392.60  | 2.64% #     |
| FTSE/Athex Large Cap Total Return              | 3,024.06 Œ  | 3,046.97   | -22.91  | -0.75% |           |           | 3,024.06  | 3,277.20  | 0.18% #     |
| FTSE/ATHEX Large Cap Net Total Return          | 897.79 Œ    | 904.59     | -6.80   | -0.75% | 897.79    | 919.78    | 894.14    | 979.13    | 0.18% #     |
| FTSE/Athex Mid Cap Total Return                | 1,582.92 Œ  | 1,584.03   | -1.11   | -0.07% |           |           | 1,473.71  | 1,702.90  | 9.73% #     |
| FTSE/ATHEX-CSE Banking Total Return Index      | 659.41 Œ    | 665.12     | -5.71   | -0.86% |           |           | 655.73    | 719.95    | 3.77% #     |
| Hellenic Mid & Small Cap Index                 | 1,090.68 Œ  | 1,098.06   | -7.38   | -0.67% | 1,090.68  | 1,118.88  | 1,030.53  | 1,185.73  | 5.68% #     |
| FTSE/Athex Banks                               | 909.20 Œ    | 917.08     | -7.88   | -0.86% | 909.20    | 946.54    | 875.90    | 998.46    | 3.77% #     |
| FTSE/Athex Financial Services                  | 1,200.90 Œ  | 1,207.28   | -6.38   | -0.53% | 1,197.63  | 1,236.64  | 1,121.94  | 1,309.27  | 6.70% #     |
| FTSE/Athex Industrial Goods & Services         | 2,447.34 Œ  | 2,487.74   | -40.40  | -1.62% | 2,447.34  | 2,514.27  | 2,237.30  | 2,717.62  | 8.96% #     |
| FTSE/Athex Retail                              | 2,596.89 Œ  | 2,654.28   | -57.39  | -2.16% | 2,572.66  | 2,700.36  | 2,522.31  | 2,921.52  | -6.66% Œ    |
| FTSE/ATHEX Real Estate                         | 3,340.33 #  | 3,338.54   | 1.79    | 0.05%  | 3,319.15  | 3,413.37  | 3,223.52  | 3,580.50  | -2.01% Œ    |
| FTSE/Athex Personal & Household Goods          | 8,168.71 Œ  | 8,202.91   | -34.20  | -0.42% | 8,168.71  | 8,408.11  | 7,883.84  | 8,843.95  | 2.10% #     |
| FTSE/Athex Food & Beverage                     | 9,337.99 Œ  | 9,545.47   | -207.48 | -2.17% | 9,337.95  | 9,578.87  | 9,337.95  | 10,516.26 | -8.03% Œ    |
| FTSE/Athex Basic Resources                     | 4,262.38 Œ  | 4,283.78   | -21.40  | -0.50% | 4,240.61  | 4,378.80  | 4,004.81  | 4,576.75  | 5.70% #     |
| FTSE/Athex Construction & Materials            | 2,958.40 #  | 2,951.36   | 7.04    | 0.24%  | 2,951.36  | 3,027.56  | 2,809.74  | 3,244.17  | 4.98% #     |
| FTSE/Athex Oil & Gas                           | 4,590.90 Œ  | 4,649.55   | -58.65  | -1.26% | 4,578.85  | 4,707.22  | 4,516.90  | 5,031.64  | 1.35% #     |
| FTSE/Athex Chemicals                           | 10,469.08 # | 10,428.42  | 40.66   | 0.39%  | 10,428.42 | 10,784.66 | 10,232.85 | 12,117.06 | -8.75% Œ    |
| FTSE/Athex Travel & Leisure                    | 1,811.69 #  | 1,802.37   | 9.32    | 0.52%  | 1,802.37  | 1,839.91  | 1,801.28  | 1,962.01  | -0.99% Œ    |
| FTSE/Athex Technology                          | 1,098.26 #  | 1,087.33   | 10.93   | 1.01%  | 1,086.93  | 1,109.00  | 909.94    | 1,116.72  | 20.59% #    |
| FTSE/Athex Telecommunications                  | 3,220.51 #  | 3,206.74   | 13.77   | 0.43%  | 3,206.74  | 3,294.83  | 3,102.15  | 3,526.04  | 1.74% #     |
| FTSE/Athex Utilities                           | 2,245.29 Œ  | 2,246.11   | -0.82   | -0.04% | 2,239.00  | 2,302.54  | 1,981.38  | 2,508.45  | 12.70% #    |
| FTSE/Athex Health Care                         | 317.36 #    | 308.16     | 9.20    | 2.99%  | 308.16    | 321.96    | 256.65    | 342.65    | 23.00% #    |
| Athex All Share Index                          | 195.07 Œ    | 196.43     | -1.36   | -0.69% | 195.07    | 195.07    | 192.85    | 209.09    | 2.53% #     |
| Hellenic Corporate Bond Index                  | 117.79 Œ    | 117.96     | -0.17   | -0.14% |           |           | 116.96    | 118.08    | 0.72% #     |
| Hellenic Corporate Bond Price Index            | 100.22 Œ    | 100.37     | -0.16   | -0.16% |           |           | 99.91     | 100.55    | 0.27% #     |