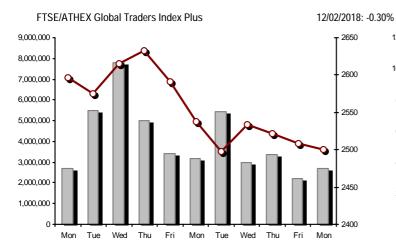

| Athex Indices                                  |             |            |         |        |           |           |           |           |             |
|------------------------------------------------|-------------|------------|---------|--------|-----------|-----------|-----------|-----------|-------------|
| Index name                                     | 12/02/2018  | 09/02/2018 | pts.    | %      | Min       | Max       | Year min  | Year max  | Year change |
| Athex Composite Share Price Index              | 823.46 Œ    | 828.78     | -5.32   | -0.64% | 823.46    | 844.58    | 802.37    | 895.64    | 2.63% #     |
| FTSE/Athex Large Cap                           | 2,086.83 Œ  | 2,102.64   | -15.81  | -0.75% | 2,086.83  | 2,137.96  | 2,078.36  | 2,275.91  | 0.17% #     |
| FTSE/Athex Mid Cap Index                       | 1,314.79 Œ  | 1,315.71   | -0.92   | -0.07% | 1,313.57  | 1,338.60  | 1,197.46  | 1,417.74  | 9.73% #     |
| FTSE/ATHEX-CSE Banking Index                   | 688.14 Œ    | 694.10     | -5.96   | -0.86% | 688.14    | 716.40    | 662.94    | 755.70    | 3.77% #     |
| FTSE/ATHEX Global Traders Index Plus           | 2,500.69 Œ  | 2,508.12   | -7.43   | -0.30% | 2,496.57  | 2,540.09  | 2,338.51  | 2,656.94  | 6.88% #     |
| FTSE/ATHEX Global Traders Index                | 2,276.64 Œ  | 2,288.23   | -11.59  | -0.51% | 2,276.64  | 2,330.88  | 2,175.21  | 2,452.53  | 4.51% #     |
| FTSE/ATHEX Mid & Small Cap Factor-Weighted Ind | 2,217.80 Œ  | 2,236.30   | -18.50  | -0.83% | 2,210.72  | 2,239.57  | 1,953.64  | 2,276.28  | 13.51% #    |
| ATHEX Mid & SmallCap Price Index               | 4,186.48 #  | 4,163.48   | 23.00   | 0.55%  | 4,157.81  | 4,232.57  | 3,459.89  | 4,304.23  | 20.92% #    |
| FTSE/Athex Market Index                        | 518.24 Œ    | 522.01     | -3.77   | -0.72% | 518.24    | 530.75    | 514.64    | 564.78    | 0.64% #     |
| FTSE Med Index                                 | 4,210.23 Œ  | 4,249.70   | -39.47  | -0.93% |           |           | 4,210.23  | 4,523.69  | -2.89% Œ    |
| Athex Composite Index Total Return Index       | 1,280.37 Œ  | 1,288.64   | -8.27   | -0.64% | 1,280.37  | 1,313.20  | 1,247.44  | 1,392.60  | 2.64% #     |
| FTSE/Athex Large Cap Total Return              | 3,024.06 Œ  | 3,046.97   | -22.91  | -0.75% |           |           | 3,024.06  | 3,277.20  | 0.18% #     |
| FTSE/ATHEX Large Cap Net Total Return          | 897.79 Œ    | 904.59     | -6.80   | -0.75% | 897.79    | 919.78    | 894.14    | 979.13    | 0.18% #     |
| FTSE/Athex Mid Cap Total Return                | 1,582.92 Œ  | 1,584.03   | -1.11   | -0.07% |           |           | 1,473.71  | 1,702.90  | 9.73% #     |
| FTSE/ATHEX-CSE Banking Total Return Index      | 659.41 Œ    | 665.12     | -5.71   | -0.86% |           |           | 655.73    | 719.95    | 3.77% #     |
| Hellenic Mid & Small Cap Index                 | 1,090.68 Œ  | 1,098.06   | -7.38   | -0.67% | 1,090.68  | 1,118.88  | 1,030.53  | 1,185.73  | 5.68% #     |
| FTSE/Athex Banks                               | 909.20 Œ    | 917.08     | -7.88   | -0.86% | 909.20    | 946.54    | 875.90    | 998.46    | 3.77% #     |
| FTSE/Athex Financial Services                  | 1,200.90 Œ  | 1,207.28   | -6.38   | -0.53% | 1,197.63  | 1,236.64  | 1,121.94  | 1,309.27  | 6.70% #     |
| FTSE/Athex Industrial Goods & Services         | 2,447.34 Œ  | 2,487.74   | -40.40  | -1.62% | 2,447.34  | 2,514.27  | 2,237.30  | 2,717.62  | 8.96% #     |
| FTSE/Athex Retail                              | 2,596.89 Œ  | 2,654.28   | -57.39  | -2.16% | 2,572.66  | 2,700.36  | 2,522.31  | 2,921.52  | -6.66% Œ    |
| FTSE/ATHEX Real Estate                         | 3,340.33 #  | 3,338.54   | 1.79    | 0.05%  | 3,319.15  | 3,413.37  | 3,223.52  | 3,580.50  | -2.01% Œ    |
| FTSE/Athex Personal & Household Goods          | 8,168.71 Œ  | 8,202.91   | -34.20  | -0.42% | 8,168.71  | 8,408.11  | 7,883.84  | 8,843.95  | 2.10% #     |
| FTSE/Athex Food & Beverage                     | 9,337.99 Œ  | 9,545.47   | -207.48 | -2.17% | 9,337.95  | 9,578.87  | 9,337.95  | 10,516.26 | -8.03% Œ    |
| FTSE/Athex Basic Resources                     | 4,262.38 Œ  | 4,283.78   | -21.40  | -0.50% | 4,240.61  | 4,378.80  | 4,004.81  | 4,576.75  | 5.70% #     |
| FTSE/Athex Construction & Materials            | 2,958.40 #  | 2,951.36   | 7.04    | 0.24%  | 2,951.36  | 3,027.56  | 2,809.74  | 3,244.17  | 4.98% #     |
| FTSE/Athex Oil & Gas                           | 4,590.90 Œ  | 4,649.55   | -58.65  | -1.26% | 4,578.85  | 4,707.22  | 4,516.90  | 5,031.64  | 1.35% #     |
| FTSE/Athex Chemicals                           | 10,469.08 # | 10,428.42  | 40.66   | 0.39%  | 10,428.42 | 10,784.66 | 10,232.85 | 12,117.06 | -8.75% Œ    |
| FTSE/Athex Travel & Leisure                    | 1,811.69 #  | 1,802.37   | 9.32    | 0.52%  | 1,802.37  | 1,839.91  | 1,801.28  | 1,962.01  | -0.99% Œ    |
| FTSE/Athex Technology                          | 1,098.26 #  | 1,087.33   | 10.93   | 1.01%  | 1,086.93  | 1,109.00  | 909.94    | 1,116.72  | 20.59% #    |
| FTSE/Athex Telecommunications                  | 3,220.51 #  | 3,206.74   | 13.77   | 0.43%  | 3,206.74  | 3,294.83  | 3,102.15  | 3,526.04  | 1.74% #     |
| FTSE/Athex Utilities                           | 2,245.29 Œ  | 2,246.11   | -0.82   | -0.04% | 2,239.00  | 2,302.54  | 1,981.38  | 2,508.45  | 12.70% #    |
| FTSE/Athex Health Care                         | 317.36 #    | 308.16     | 9.20    | 2.99%  | 308.16    | 321.96    | 256.65    | 342.65    | 23.00% #    |
| Athex All Share Index                          | 195.07 Œ    | 196.43     | -1.36   | -0.69% | 195.07    | 195.07    | 192.85    | 209.09    | 2.53% #     |
| Hellenic Corporate Bond Index                  | 117.79 Œ    | 117.96     | -0.17   | -0.14% |           |           | 116.96    | 118.08    | 0.72% #     |
| Hellenic Corporate Bond Price Index            | 100.22 Œ    | 100.37     | -0.16   | -0.16% |           |           | 99.91     | 100.55    | 0.27% #     |