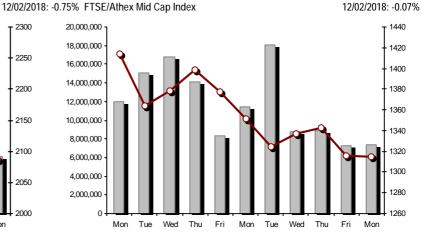

| Athex Indices                                  |             |            |         |        |           |           |           |           |             |
|------------------------------------------------|-------------|------------|---------|--------|-----------|-----------|-----------|-----------|-------------|
| Index name                                     | 12/02/2018  | 09/02/2018 | pts.    | %      | Min       | Max       | Year min  | Year max  | Year change |
| Athex Composite Share Price Index              | 823.46 Œ    | 828.78     | -5.32   | -0.64% | 823.46    | 844.58    | 802.37    | 895.64    | 2.63% #     |
| FTSE/Athex Large Cap                           | 2,086.83 Œ  | 2,102.64   | -15.81  | -0.75% | 2,086.83  | 2,137.96  | 2,078.36  | 2,275.91  | 0.17% #     |
| FTSE/Athex Mid Cap Index                       | 1,314.79 Œ  | 1,315.71   | -0.92   | -0.07% | 1,313.57  | 1,338.60  | 1,197.46  | 1,417.74  | 9.73% #     |
| FTSE/ATHEX-CSE Banking Index                   | 688.14 Œ    | 694.10     | -5.96   | -0.86% | 688.14    | 716.40    | 662.94    | 755.70    | 3.77% #     |
| FTSE/ATHEX Global Traders Index Plus           | 2,500.69 Œ  | 2,508.12   | -7.43   | -0.30% | 2,496.57  | 2,540.09  | 2,338.51  | 2,656.94  | 6.88% #     |
| FTSE/ATHEX Global Traders Index                | 2,276.64 Œ  | 2,288.23   | -11.59  | -0.51% | 2,276.64  | 2,330.88  | 2,175.21  | 2,452.53  | 4.51% #     |
| FTSE/ATHEX Mid & Small Cap Factor-Weighted Ind | 2,217.80 Œ  | 2,236.30   | -18.50  | -0.83% | 2,210.72  | 2,239.57  | 1,953.64  | 2,276.28  | 13.51% #    |
| ATHEX Mid & SmallCap Price Index               | 4,186.48 #  | 4,163.48   | 23.00   | 0.55%  | 4,157.81  | 4,232.57  | 3,459.89  | 4,304.23  | 20.92% #    |
| FTSE/Athex Market Index                        | 518.24 Œ    | 522.01     | -3.77   | -0.72% | 518.24    | 530.75    | 514.64    | 564.78    | 0.64% #     |
| FTSE Med Index                                 | 4,210.23 Œ  | 4,249.70   | -39.47  | -0.93% |           |           | 4,210.23  | 4,523.69  | -2.89% Œ    |
| Athex Composite Index Total Return Index       | 1,280.37 Œ  | 1,288.64   | -8.27   | -0.64% | 1,280.37  | 1,313.20  | 1,247.44  | 1,392.60  | 2.64% #     |
| FTSE/Athex Large Cap Total Return              | 3,024.06 Œ  | 3,046.97   | -22.91  | -0.75% |           |           | 3,024.06  | 3,277.20  | 0.18% #     |
| FTSE/ATHEX Large Cap Net Total Return          | 897.79 Œ    | 904.59     | -6.80   | -0.75% | 897.79    | 919.78    | 894.14    | 979.13    | 0.18% #     |
| FTSE/Athex Mid Cap Total Return                | 1,582.92 Œ  | 1,584.03   | -1.11   | -0.07% |           |           | 1,473.71  | 1,702.90  | 9.73% #     |
| FTSE/ATHEX-CSE Banking Total Return Index      | 659.41 Œ    | 665.12     | -5.71   | -0.86% |           |           | 655.73    | 719.95    | 3.77% #     |
| Hellenic Mid & Small Cap Index                 | 1,090.68 Œ  | 1,098.06   | -7.38   | -0.67% | 1,090.68  | 1,118.88  | 1,030.53  | 1,185.73  | 5.68% #     |
| FTSE/Athex Banks                               | 909.20 Œ    | 917.08     | -7.88   | -0.86% | 909.20    | 946.54    | 875.90    | 998.46    | 3.77% #     |
| FTSE/Athex Financial Services                  | 1,200.90 Œ  | 1,207.28   | -6.38   | -0.53% | 1,197.63  | 1,236.64  | 1,121.94  | 1,309.27  | 6.70% #     |
| FTSE/Athex Industrial Goods & Services         | 2,447.34 Œ  | 2,487.74   | -40.40  | -1.62% | 2,447.34  | 2,514.27  | 2,237.30  | 2,717.62  | 8.96% #     |
| FTSE/Athex Retail                              | 2,596.89 Œ  | 2,654.28   | -57.39  | -2.16% | 2,572.66  | 2,700.36  | 2,522.31  | 2,921.52  | -6.66% Œ    |
| FTSE/ATHEX Real Estate                         | 3,340.33 #  | 3,338.54   | 1.79    | 0.05%  | 3,319.15  | 3,413.37  | 3,223.52  | 3,580.50  | -2.01% Œ    |
| FTSE/Athex Personal & Household Goods          | 8,168.71 Œ  | 8,202.91   | -34.20  | -0.42% | 8,168.71  | 8,408.11  | 7,883.84  | 8,843.95  | 2.10% #     |
| FTSE/Athex Food & Beverage                     | 9,337.99 Œ  | 9,545.47   | -207.48 | -2.17% | 9,337.95  | 9,578.87  | 9,337.95  | 10,516.26 | -8.03% Œ    |
| FTSE/Athex Basic Resources                     | 4,262.38 Œ  | 4,283.78   | -21.40  | -0.50% | 4,240.61  | 4,378.80  | 4,004.81  | 4,576.75  | 5.70% #     |
| FTSE/Athex Construction & Materials            | 2,958.40 #  | 2,951.36   | 7.04    | 0.24%  | 2,951.36  | 3,027.56  | 2,809.74  | 3,244.17  | 4.98% #     |
| FTSE/Athex Oil & Gas                           | 4,590.90 Œ  | 4,649.55   | -58.65  | -1.26% | 4,578.85  | 4,707.22  | 4,516.90  | 5,031.64  | 1.35% #     |
| FTSE/Athex Chemicals                           | 10,469.08 # | 10,428.42  | 40.66   | 0.39%  | 10,428.42 | 10,784.66 | 10,232.85 | 12,117.06 | -8.75% Œ    |
| FTSE/Athex Travel & Leisure                    | 1,811.69 #  | 1,802.37   | 9.32    | 0.52%  | 1,802.37  | 1,839.91  | 1,801.28  | 1,962.01  | -0.99% Œ    |
| FTSE/Athex Technology                          | 1,098.26 #  | 1,087.33   | 10.93   | 1.01%  | 1,086.93  | 1,109.00  | 909.94    | 1,116.72  | 20.59% #    |
| FTSE/Athex Telecommunications                  | 3,220.51 #  | 3,206.74   | 13.77   | 0.43%  | 3,206.74  | 3,294.83  | 3,102.15  | 3,526.04  | 1.74% #     |
| FTSE/Athex Utilities                           | 2,245.29 Œ  | 2,246.11   | -0.82   | -0.04% | 2,239.00  | 2,302.54  | 1,981.38  | 2,508.45  | 12.70% #    |
| FTSE/Athex Health Care                         | 317.36 #    | 308.16     | 9.20    | 2.99%  | 308.16    | 321.96    | 256.65    | 342.65    | 23.00% #    |
| Athex All Share Index                          | 195.07 Œ    | 196.43     | -1.36   | -0.69% | 195.07    | 195.07    | 192.85    | 209.09    | 2.53% #     |
| Hellenic Corporate Bond Index                  | 117.79 Œ    | 117.96     | -0.17   | -0.14% |           |           | 116.96    | 118.08    | 0.72% #     |
| Hellenic Corporate Bond Price Index            | 100.22 Œ    | 100.37     | -0.16   | -0.16% |           |           | 99.91     | 100.55    | 0.27% #     |