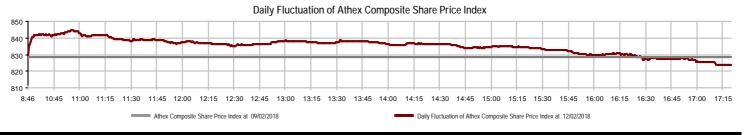

| Athex Indices                                  |             |            |         |        |           |           |           |           |             |
|------------------------------------------------|-------------|------------|---------|--------|-----------|-----------|-----------|-----------|-------------|
| Index name                                     | 12/02/2018  | 09/02/2018 | pts.    | %      | Min       | Max       | Year min  | Year max  | Year change |
| Athex Composite Share Price Index              | 823.46 Œ    | 828.78     | -5.32   | -0.64% | 823.46    | 844.58    | 802.37    | 895.64    | 2.63% #     |
| FTSE/Athex Large Cap                           | 2,086.83 Œ  | 2,102.64   | -15.81  | -0.75% | 2,086.83  | 2,137.96  | 2,078.36  | 2,275.91  | 0.17% #     |
| FTSE/Athex Mid Cap Index                       | 1,314.79 Œ  | 1,315.71   | -0.92   | -0.07% | 1,313.57  | 1,338.60  | 1,197.46  | 1,417.74  | 9.73% #     |
| FTSE/ATHEX-CSE Banking Index                   | 688.14 Œ    | 694.10     | -5.96   | -0.86% | 688.14    | 716.40    | 662.94    | 755.70    | 3.77% #     |
| FTSE/ATHEX Global Traders Index Plus           | 2,500.69 Œ  | 2,508.12   | -7.43   | -0.30% | 2,496.57  | 2,540.09  | 2,338.51  | 2,656.94  | 6.88% #     |
| FTSE/ATHEX Global Traders Index                | 2,276.64 Œ  | 2,288.23   | -11.59  | -0.51% | 2,276.64  | 2,330.88  | 2,175.21  | 2,452.53  | 4.51% #     |
| FTSE/ATHEX Mid & Small Cap Factor-Weighted Ind | 2,217.80 Œ  | 2,236.30   | -18.50  | -0.83% | 2,210.72  | 2,239.57  | 1,953.64  | 2,276.28  | 13.51% #    |
| ATHEX Mid & SmallCap Price Index               | 4,186.48 #  | 4,163.48   | 23.00   | 0.55%  | 4,157.81  | 4,232.57  | 3,459.89  | 4,304.23  | 20.92% #    |
| FTSE/Athex Market Index                        | 518.24 Œ    | 522.01     | -3.77   | -0.72% | 518.24    | 530.75    | 514.64    | 564.78    | 0.64% #     |
| FTSE Med Index                                 | 4,210.23 Œ  | 4,249.70   | -39.47  | -0.93% |           |           | 4,210.23  | 4,523.69  | -2.89% Œ    |
| Athex Composite Index Total Return Index       | 1,280.37 Œ  | 1,288.64   | -8.27   | -0.64% | 1,280.37  | 1,313.20  | 1,247.44  | 1,392.60  | 2.64% #     |
| FTSE/Athex Large Cap Total Return              | 3,024.06 Œ  | 3,046.97   | -22.91  | -0.75% |           |           | 3,024.06  | 3,277.20  | 0.18% #     |
| FTSE/ATHEX Large Cap Net Total Return          | 897.79 Œ    | 904.59     | -6.80   | -0.75% | 897.79    | 919.78    | 894.14    | 979.13    | 0.18% #     |
| FTSE/Athex Mid Cap Total Return                | 1,582.92 Œ  | 1,584.03   | -1.11   | -0.07% |           |           | 1,473.71  | 1,702.90  | 9.73% #     |
| FTSE/ATHEX-CSE Banking Total Return Index      | 659.41 Œ    | 665.12     | -5.71   | -0.86% |           |           | 655.73    | 719.95    | 3.77% #     |
| Hellenic Mid & Small Cap Index                 | 1,090.68 Œ  | 1,098.06   | -7.38   | -0.67% | 1,090.68  | 1,118.88  | 1,030.53  | 1,185.73  | 5.68% #     |
| FTSE/Athex Banks                               | 909.20 Œ    | 917.08     | -7.88   | -0.86% | 909.20    | 946.54    | 875.90    | 998.46    | 3.77% #     |
| FTSE/Athex Financial Services                  | 1,200.90 Œ  | 1,207.28   | -6.38   | -0.53% | 1,197.63  | 1,236.64  | 1,121.94  | 1,309.27  | 6.70% #     |
| FTSE/Athex Industrial Goods & Services         | 2,447.34 Œ  | 2,487.74   | -40.40  | -1.62% | 2,447.34  | 2,514.27  | 2,237.30  | 2,717.62  | 8.96% #     |
| FTSE/Athex Retail                              | 2,596.89 Œ  | 2,654.28   | -57.39  | -2.16% | 2,572.66  | 2,700.36  | 2,522.31  | 2,921.52  | -6.66% Œ    |
| FTSE/ATHEX Real Estate                         | 3,340.33 #  | 3,338.54   | 1.79    | 0.05%  | 3,319.15  | 3,413.37  | 3,223.52  | 3,580.50  | -2.01% Œ    |
| FTSE/Athex Personal & Household Goods          | 8,168.71 Œ  | 8,202.91   | -34.20  | -0.42% | 8,168.71  | 8,408.11  | 7,883.84  | 8,843.95  | 2.10% #     |
| FTSE/Athex Food & Beverage                     | 9,337.99 Œ  | 9,545.47   | -207.48 | -2.17% | 9,337.95  | 9,578.87  | 9,337.95  | 10,516.26 | -8.03% Œ    |
| FTSE/Athex Basic Resources                     | 4,262.38 Œ  | 4,283.78   | -21.40  | -0.50% | 4,240.61  | 4,378.80  | 4,004.81  | 4,576.75  | 5.70% #     |
| FTSE/Athex Construction & Materials            | 2,958.40 #  | 2,951.36   | 7.04    | 0.24%  | 2,951.36  | 3,027.56  | 2,809.74  | 3,244.17  | 4.98% #     |
| FTSE/Athex Oil & Gas                           | 4,590.90 Œ  | 4,649.55   | -58.65  | -1.26% | 4,578.85  | 4,707.22  | 4,516.90  | 5,031.64  | 1.35% #     |
| FTSE/Athex Chemicals                           | 10,469.08 # | 10,428.42  | 40.66   | 0.39%  | 10,428.42 | 10,784.66 | 10,232.85 | 12,117.06 | -8.75% Œ    |
| FTSE/Athex Travel & Leisure                    | 1,811.69 #  | 1,802.37   | 9.32    | 0.52%  | 1,802.37  | 1,839.91  | 1,801.28  | 1,962.01  | -0.99% Œ    |
| FTSE/Athex Technology                          | 1,098.26 #  | 1,087.33   | 10.93   | 1.01%  | 1,086.93  | 1,109.00  | 909.94    | 1,116.72  | 20.59% #    |
| FTSE/Athex Telecommunications                  | 3,220.51 #  | 3,206.74   | 13.77   | 0.43%  | 3,206.74  | 3,294.83  | 3,102.15  | 3,526.04  | 1.74% #     |
| FTSE/Athex Utilities                           | 2,245.29 Œ  | 2,246.11   | -0.82   | -0.04% | 2,239.00  | 2,302.54  | 1,981.38  | 2,508.45  | 12.70% #    |
| FTSE/Athex Health Care                         | 317.36 #    | 308.16     | 9.20    | 2.99%  | 308.16    | 321.96    | 256.65    | 342.65    | 23.00% #    |
| Athex All Share Index                          | 195.07 Œ    | 196.43     | -1.36   | -0.69% | 195.07    | 195.07    | 192.85    | 209.09    | 2.53% #     |
| Hellenic Corporate Bond Index                  | 117.79 Œ    | 117.96     | -0.17   | -0.14% |           |           | 116.96    | 118.08    | 0.72% #     |
| Hellenic Corporate Bond Price Index            | 100.22 Œ    | 100.37     | -0.16   | -0.16% |           |           | 99.91     | 100.55    | 0.27% #     |