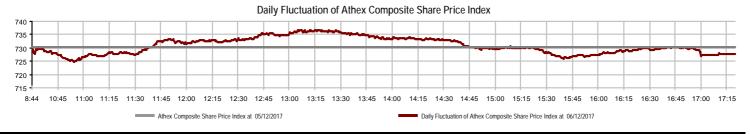

# Athex Composite Share Price Index vs Shares and Derivatives Transactions Value 100,000 80,000 40,000 20,000 Nov.6 Nov.7 Nov.8 Nov.9 Nov.10 Nov.13 Nov.14 Nov.15 Nov.16 Nov.17 Nov.20 Nov.21 Nov.22 Nov.23 Nov.24 Nov.27 Nov.28 Nov.29 Nov.30 Dec. 1 Dec. 4 Dec. 5 Dec. 6

| Athex Indices                                  |                   |            |         |        |          |           |          |           |             |
|------------------------------------------------|-------------------|------------|---------|--------|----------|-----------|----------|-----------|-------------|
| Index name                                     | 06/12/2017        | 05/12/2017 | pts.    | %      | Min      | Max       | Year min | Year max  | Year change |
| Athex Composite Share Price Index              | 727.53 Œ          | 730.43     | -2.90   | -0.40% | 724.71   | 736.69    | 602.43   | 859.78    | 13.03% #    |
| FTSE/Athex Large Cap                           | 1,898.11 <b>Œ</b> | 1,904.77   | -6.66   | -0.35% | 1,884.09 | 1,917.65  | 1,610.77 | 2,232.65  | 9.03% #     |
| FTSE/Athex Mid Cap Index                       | 1,055.87 Œ        | 1,064.86   | -8.99   | -0.84% | 1,051.62 | 1,071.99  | 753.69   | 1,205.24  | 40.09% #    |
| FTSE/ATHEX-CSE Banking Index                   | 547.07 #          | 546.39     | 0.68    | 0.12%  | 535.62   | 565.21    | 457.74   | 867.45    | -13.74% Œ   |
| FTSE/ATHEX Global Traders Index Plus           | 2,193.97 Œ        | 2,205.05   | -11.08  | -0.50% | 2,193.97 | 2,226.06  | 1,470.95 | 2,349.47  | 44.96% #    |
| FTSE/ATHEX Global Traders Index                | 2,022.95 Œ        | 2,032.56   | -9.61   | -0.47% | 2,022.95 | 2,045.26  | 1,591.53 | 2,184.91  | 23.08% #    |
| FTSE/ATHEX Mid & Small Cap Factor-Weighted Ind | 1,902.98 #        | 1,899.43   | 3.55    | 0.19%  | 1,897.07 | 1,917.18  | 1,304.24 | 1,935.16  | 41.94% #    |
| ATHEX Mid & SmallCap Price Index               | 3,271.89 #        | 3,231.26   | 40.63   | 1.26%  | 3,214.91 | 3,289.98  | 1,675.92 | 3,410.07  | 95.23% #    |
| FTSE/Athex Market Index                        | 468.48 Œ          | 470.18     | -1.70   | -0.36% | 465.17   | 473.30    | 396.30   | 550.39    | 9.69% #     |
| FTSE Med Index                                 | 4,090.65 Œ        | 4,110.20   | -19.55  | -0.48% |          |           | 3,792.30 | 4,897.79  | -11.00% Œ   |
| Athex Composite Index Total Return Index       | 1,124.80 Œ        | 1,129.28   | -4.48   | -0.40% | 1,120.45 | 1,138.97  | 918.99   | 1,327.35  | 14.56% #    |
| FTSE/Athex Large Cap Total Return              | 2,785.00 Œ        | 2,794.77   | -9.77   | -0.35% |          |           | 2,349.55 | 3,263.22  | 10.79% #    |
| FTSE/ATHEX Large Cap Net Total Return          | 811.22 Œ          | 814.07     | -2.85   | -0.35% | 805.23   | 819.57    | 678.89   | 953.15    | 10.56% #    |
| FTSE/Athex Mid Cap Total Return                | 1,292.08 Œ        | 1,303.08   | -11.00  | -0.84% |          |           | 949.72   | 1,457.66  | 40.45% #    |
| FTSE/ATHEX-CSE Banking Total Return Index      | 561.64 #          | 560.94     | 0.70    | 0.12%  |          |           | 477.21   | 881.88    | -13.73% Œ   |
| Hellenic Mid & Small Cap Index                 | 955.44 Œ          | 965.08     | -9.64   | -1.00% | 955.39   | 968.31    | 766.60   | 1,064.17  | 21.44% #    |
| FTSE/Athex Banks                               | 722.81 #          | 721.91     | 0.90    | 0.12%  | 707.68   | 746.78    | 604.79   | 1,146.11  | -13.74% Œ   |
| FTSE/Athex Financial Services                  | 907.04 Œ          | 924.07     | -17.03  | -1.84% | 907.04   | 924.31    | 888.97   | 1,294.25  | -14.16% Œ   |
| FTSE/Athex Industrial Goods & Services         | 2,063.16 Œ        | 2,098.28   | -35.12  | -1.67% | 2,044.01 | 2,111.28  | 1,432.54 | 2,385.78  | 41.80% #    |
| FTSE/Athex Retail                              | 2,465.34 #        | 2,421.87   | 43.47   | 1.79%  | 2,421.87 | 2,491.42  | 2,110.99 | 3,212.65  | -12.26% Œ   |
| FTSE/ATHEX Real Estate                         | 3,047.14 #        | 3,021.85   | 25.29   | 0.84%  | 2,992.24 | 3,047.14  | 2,518.43 | 3,545.33  | 15.29% #    |
| FTSE/Athex Personal & Household Goods          | 7,315.70 Œ        | 7,384.94   | -69.24  | -0.94% | 7,305.07 | 7,400.52  | 6,663.96 | 8,561.96  | -4.37% Œ    |
| FTSE/Athex Food & Beverage                     | 9,904.68 Œ        | 10,024.04  | -119.36 | -1.19% | 9,805.04 | 10,027.76 | 7,597.15 | 11,102.57 | 28.49% #    |
| FTSE/Athex Basic Resources                     | 3,836.52 Œ        | 3,858.57   | -22.05  | -0.57% | 3,814.48 | 3,911.49  | 2,665.91 | 4,131.98  | 41.80% #    |
| FTSE/Athex Construction & Materials            | 2,507.08 Œ        | 2,539.62   | -32.54  | -1.28% | 2,499.27 | 2,547.34  | 2,130.43 | 3,016.71  | 11.18% #    |
| FTSE/Athex Oil & Gas                           | 4,458.57 <b>Œ</b> | 4,510.69   | -52.12  | -1.16% | 4,458.57 | 4,589.06  | 2,926.97 | 5,024.83  | 48.70% #    |
| FTSE/Athex Chemicals                           | 9,988.36 #        | 9,866.55   | 121.81  | 1.23%  | 9,866.55 | 9,988.36  | 9,135.70 | 12,505.75 | -1.20% Œ    |
| FTSE/Athex Travel & Leisure                    | 1,756.80 #        | 1,745.97   | 10.83   | 0.62%  | 1,741.86 | 1,758.02  | 1,424.34 | 1,816.39  | 19.79% #    |
| FTSE/Athex Technology                          | 809.09 Œ          | 818.70     | -9.61   | -1.17% | 809.09   | 824.43    | 607.65   | 923.54    | 26.65% #    |
| FTSE/Athex Telecommunications                  | 2,870.93 #        | 2,843.40   | 27.53   | 0.97%  | 2,829.64 | 2,887.45  | 2,292.89 | 3,069.12  | 16.80% #    |
| FTSE/Athex Utilities                           | 1,809.78 Œ        | 1,896.58   | -86.80  | -4.58% | 1,809.78 | 1,915.77  | 1,380.52 | 2,554.99  | 19.32% #    |
| FTSE/Athex Health Care                         | 271.36 #          | 239.63     | 31.73   | 13.24% | 239.63   | 271.36    | 136.14   | 271.36    | 84.95% #    |
| Athex All Share Index                          | 175.48 Œ          | 175.71     | -0.23   | -0.13% | 175.48   | 175.48    | 148.93   | 199.18    | 10.30% #    |
| Hellenic Corporate Bond Index                  | 116.70 Œ          | 116.71     | -0.01   | -0.01% |          |           | 108.78   | 116.80    | 6.67% #     |
| Hellenic Corporate Bond Price Index            | 100.00 Œ          | 100.02     | -0.02   | -0.02% |          |           | 96.19    | 100.36    | 2.32% #     |