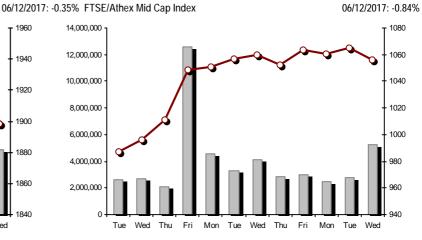

| Athex Indices                                  |                   |            |         |        |          |           |          |           |             |
|------------------------------------------------|-------------------|------------|---------|--------|----------|-----------|----------|-----------|-------------|
| Index name                                     | 06/12/2017        | 05/12/2017 | pts.    | %      | Min      | Max       | Year min | Year max  | Year change |
| Athex Composite Share Price Index              | 727.53 Œ          | 730.43     | -2.90   | -0.40% | 724.71   | 736.69    | 602.43   | 859.78    | 13.03% #    |
| FTSE/Athex Large Cap                           | 1,898.11 <b>Œ</b> | 1,904.77   | -6.66   | -0.35% | 1,884.09 | 1,917.65  | 1,610.77 | 2,232.65  | 9.03% #     |
| FTSE/Athex Mid Cap Index                       | 1,055.87 Œ        | 1,064.86   | -8.99   | -0.84% | 1,051.62 | 1,071.99  | 753.69   | 1,205.24  | 40.09% #    |
| FTSE/ATHEX-CSE Banking Index                   | 547.07 #          | 546.39     | 0.68    | 0.12%  | 535.62   | 565.21    | 457.74   | 867.45    | -13.74% Œ   |
| FTSE/ATHEX Global Traders Index Plus           | 2,193.97 Œ        | 2,205.05   | -11.08  | -0.50% | 2,193.97 | 2,226.06  | 1,470.95 | 2,349.47  | 44.96% #    |
| FTSE/ATHEX Global Traders Index                | 2,022.95 Œ        | 2,032.56   | -9.61   | -0.47% | 2,022.95 | 2,045.26  | 1,591.53 | 2,184.91  | 23.08% #    |
| FTSE/ATHEX Mid & Small Cap Factor-Weighted Ind | 1,902.98 #        | 1,899.43   | 3.55    | 0.19%  | 1,897.07 | 1,917.18  | 1,304.24 | 1,935.16  | 41.94% #    |
| ATHEX Mid & SmallCap Price Index               | 3,271.89 #        | 3,231.26   | 40.63   | 1.26%  | 3,214.91 | 3,289.98  | 1,675.92 | 3,410.07  | 95.23% #    |
| FTSE/Athex Market Index                        | 468.48 Œ          | 470.18     | -1.70   | -0.36% | 465.17   | 473.30    | 396.30   | 550.39    | 9.69% #     |
| FTSE Med Index                                 | 4,090.65 Œ        | 4,110.20   | -19.55  | -0.48% |          |           | 3,792.30 | 4,897.79  | -11.00% Œ   |
| Athex Composite Index Total Return Index       | 1,124.80 Œ        | 1,129.28   | -4.48   | -0.40% | 1,120.45 | 1,138.97  | 918.99   | 1,327.35  | 14.56% #    |
| FTSE/Athex Large Cap Total Return              | 2,785.00 Œ        | 2,794.77   | -9.77   | -0.35% |          |           | 2,349.55 | 3,263.22  | 10.79% #    |
| FTSE/ATHEX Large Cap Net Total Return          | 811.22 Œ          | 814.07     | -2.85   | -0.35% | 805.23   | 819.57    | 678.89   | 953.15    | 10.56% #    |
| FTSE/Athex Mid Cap Total Return                | 1,292.08 Œ        | 1,303.08   | -11.00  | -0.84% |          |           | 949.72   | 1,457.66  | 40.45% #    |
| FTSE/ATHEX-CSE Banking Total Return Index      | 561.64 #          | 560.94     | 0.70    | 0.12%  |          |           | 477.21   | 881.88    | -13.73% Œ   |
| Hellenic Mid & Small Cap Index                 | 955.44 Œ          | 965.08     | -9.64   | -1.00% | 955.39   | 968.31    | 766.60   | 1,064.17  | 21.44% #    |
| FTSE/Athex Banks                               | 722.81 #          | 721.91     | 0.90    | 0.12%  | 707.68   | 746.78    | 604.79   | 1,146.11  | -13.74% Œ   |
| FTSE/Athex Financial Services                  | 907.04 Œ          | 924.07     | -17.03  | -1.84% | 907.04   | 924.31    | 888.97   | 1,294.25  | -14.16% Œ   |
| FTSE/Athex Industrial Goods & Services         | 2,063.16 Œ        | 2,098.28   | -35.12  | -1.67% | 2,044.01 | 2,111.28  | 1,432.54 | 2,385.78  | 41.80% #    |
| FTSE/Athex Retail                              | 2,465.34 #        | 2,421.87   | 43.47   | 1.79%  | 2,421.87 | 2,491.42  | 2,110.99 | 3,212.65  | -12.26% Œ   |
| FTSE/ATHEX Real Estate                         | 3,047.14 #        | 3,021.85   | 25.29   | 0.84%  | 2,992.24 | 3,047.14  | 2,518.43 | 3,545.33  | 15.29% #    |
| FTSE/Athex Personal & Household Goods          | 7,315.70 Œ        | 7,384.94   | -69.24  | -0.94% | 7,305.07 | 7,400.52  | 6,663.96 | 8,561.96  | -4.37% Œ    |
| FTSE/Athex Food & Beverage                     | 9,904.68 Œ        | 10,024.04  | -119.36 | -1.19% | 9,805.04 | 10,027.76 | 7,597.15 | 11,102.57 | 28.49% #    |
| FTSE/Athex Basic Resources                     | 3,836.52 Œ        | 3,858.57   | -22.05  | -0.57% | 3,814.48 | 3,911.49  | 2,665.91 | 4,131.98  | 41.80% #    |
| FTSE/Athex Construction & Materials            | 2,507.08 Œ        | 2,539.62   | -32.54  | -1.28% | 2,499.27 | 2,547.34  | 2,130.43 | 3,016.71  | 11.18% #    |
| FTSE/Athex Oil & Gas                           | 4,458.57 <b>Œ</b> | 4,510.69   | -52.12  | -1.16% | 4,458.57 | 4,589.06  | 2,926.97 | 5,024.83  | 48.70% #    |
| FTSE/Athex Chemicals                           | 9,988.36 #        | 9,866.55   | 121.81  | 1.23%  | 9,866.55 | 9,988.36  | 9,135.70 | 12,505.75 | -1.20% Œ    |
| FTSE/Athex Travel & Leisure                    | 1,756.80 #        | 1,745.97   | 10.83   | 0.62%  | 1,741.86 | 1,758.02  | 1,424.34 | 1,816.39  | 19.79% #    |
| FTSE/Athex Technology                          | 809.09 Œ          | 818.70     | -9.61   | -1.17% | 809.09   | 824.43    | 607.65   | 923.54    | 26.65% #    |
| FTSE/Athex Telecommunications                  | 2,870.93 #        | 2,843.40   | 27.53   | 0.97%  | 2,829.64 | 2,887.45  | 2,292.89 | 3,069.12  | 16.80% #    |
| FTSE/Athex Utilities                           | 1,809.78 Œ        | 1,896.58   | -86.80  | -4.58% | 1,809.78 | 1,915.77  | 1,380.52 | 2,554.99  | 19.32% #    |
| FTSE/Athex Health Care                         | 271.36 #          | 239.63     | 31.73   | 13.24% | 239.63   | 271.36    | 136.14   | 271.36    | 84.95% #    |
| Athex All Share Index                          | 175.48 Œ          | 175.71     | -0.23   | -0.13% | 175.48   | 175.48    | 148.93   | 199.18    | 10.30% #    |
| Hellenic Corporate Bond Index                  | 116.70 Œ          | 116.71     | -0.01   | -0.01% |          |           | 108.78   | 116.80    | 6.67% #     |
| Hellenic Corporate Bond Price Index            | 100.00 Œ          | 100.02     | -0.02   | -0.02% |          |           | 96.19    | 100.36    | 2.32% #     |