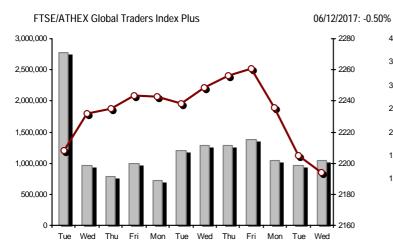

| Athex Indices                                  |                   |            |         |        |          |           |          |           |             |
|------------------------------------------------|-------------------|------------|---------|--------|----------|-----------|----------|-----------|-------------|
| Index name                                     | 06/12/2017        | 05/12/2017 | pts.    | %      | Min      | Max       | Year min | Year max  | Year change |
| Athex Composite Share Price Index              | 727.53 Œ          | 730.43     | -2.90   | -0.40% | 724.71   | 736.69    | 602.43   | 859.78    | 13.03% #    |
| FTSE/Athex Large Cap                           | 1,898.11 <b>Œ</b> | 1,904.77   | -6.66   | -0.35% | 1,884.09 | 1,917.65  | 1,610.77 | 2,232.65  | 9.03% #     |
| FTSE/Athex Mid Cap Index                       | 1,055.87 Œ        | 1,064.86   | -8.99   | -0.84% | 1,051.62 | 1,071.99  | 753.69   | 1,205.24  | 40.09% #    |
| FTSE/ATHEX-CSE Banking Index                   | 547.07 #          | 546.39     | 0.68    | 0.12%  | 535.62   | 565.21    | 457.74   | 867.45    | -13.74% Œ   |
| FTSE/ATHEX Global Traders Index Plus           | 2,193.97 Œ        | 2,205.05   | -11.08  | -0.50% | 2,193.97 | 2,226.06  | 1,470.95 | 2,349.47  | 44.96% #    |
| FTSE/ATHEX Global Traders Index                | 2,022.95 Œ        | 2,032.56   | -9.61   | -0.47% | 2,022.95 | 2,045.26  | 1,591.53 | 2,184.91  | 23.08% #    |
| FTSE/ATHEX Mid & Small Cap Factor-Weighted Ind | 1,902.98 #        | 1,899.43   | 3.55    | 0.19%  | 1,897.07 | 1,917.18  | 1,304.24 | 1,935.16  | 41.94% #    |
| ATHEX Mid & SmallCap Price Index               | 3,271.89 #        | 3,231.26   | 40.63   | 1.26%  | 3,214.91 | 3,289.98  | 1,675.92 | 3,410.07  | 95.23% #    |
| FTSE/Athex Market Index                        | 468.48 Œ          | 470.18     | -1.70   | -0.36% | 465.17   | 473.30    | 396.30   | 550.39    | 9.69% #     |
| FTSE Med Index                                 | 4,090.65 Œ        | 4,110.20   | -19.55  | -0.48% |          |           | 3,792.30 | 4,897.79  | -11.00% Œ   |
| Athex Composite Index Total Return Index       | 1,124.80 Œ        | 1,129.28   | -4.48   | -0.40% | 1,120.45 | 1,138.97  | 918.99   | 1,327.35  | 14.56% #    |
| FTSE/Athex Large Cap Total Return              | 2,785.00 Œ        | 2,794.77   | -9.77   | -0.35% |          |           | 2,349.55 | 3,263.22  | 10.79% #    |
| FTSE/ATHEX Large Cap Net Total Return          | 811.22 Œ          | 814.07     | -2.85   | -0.35% | 805.23   | 819.57    | 678.89   | 953.15    | 10.56% #    |
| FTSE/Athex Mid Cap Total Return                | 1,292.08 Œ        | 1,303.08   | -11.00  | -0.84% |          |           | 949.72   | 1,457.66  | 40.45% #    |
| FTSE/ATHEX-CSE Banking Total Return Index      | 561.64 #          | 560.94     | 0.70    | 0.12%  |          |           | 477.21   | 881.88    | -13.73% Œ   |
| Hellenic Mid & Small Cap Index                 | 955.44 Œ          | 965.08     | -9.64   | -1.00% | 955.39   | 968.31    | 766.60   | 1,064.17  | 21.44% #    |
| FTSE/Athex Banks                               | 722.81 #          | 721.91     | 0.90    | 0.12%  | 707.68   | 746.78    | 604.79   | 1,146.11  | -13.74% Œ   |
| FTSE/Athex Financial Services                  | 907.04 Œ          | 924.07     | -17.03  | -1.84% | 907.04   | 924.31    | 888.97   | 1,294.25  | -14.16% Œ   |
| FTSE/Athex Industrial Goods & Services         | 2,063.16 Œ        | 2,098.28   | -35.12  | -1.67% | 2,044.01 | 2,111.28  | 1,432.54 | 2,385.78  | 41.80% #    |
| FTSE/Athex Retail                              | 2,465.34 #        | 2,421.87   | 43.47   | 1.79%  | 2,421.87 | 2,491.42  | 2,110.99 | 3,212.65  | -12.26% Œ   |
| FTSE/ATHEX Real Estate                         | 3,047.14 #        | 3,021.85   | 25.29   | 0.84%  | 2,992.24 | 3,047.14  | 2,518.43 | 3,545.33  | 15.29% #    |
| FTSE/Athex Personal & Household Goods          | 7,315.70 Œ        | 7,384.94   | -69.24  | -0.94% | 7,305.07 | 7,400.52  | 6,663.96 | 8,561.96  | -4.37% Œ    |
| FTSE/Athex Food & Beverage                     | 9,904.68 Œ        | 10,024.04  | -119.36 | -1.19% | 9,805.04 | 10,027.76 | 7,597.15 | 11,102.57 | 28.49% #    |
| FTSE/Athex Basic Resources                     | 3,836.52 Œ        | 3,858.57   | -22.05  | -0.57% | 3,814.48 | 3,911.49  | 2,665.91 | 4,131.98  | 41.80% #    |
| FTSE/Athex Construction & Materials            | 2,507.08 Œ        | 2,539.62   | -32.54  | -1.28% | 2,499.27 | 2,547.34  | 2,130.43 | 3,016.71  | 11.18% #    |
| FTSE/Athex Oil & Gas                           | 4,458.57 <b>Œ</b> | 4,510.69   | -52.12  | -1.16% | 4,458.57 | 4,589.06  | 2,926.97 | 5,024.83  | 48.70% #    |
| FTSE/Athex Chemicals                           | 9,988.36 #        | 9,866.55   | 121.81  | 1.23%  | 9,866.55 | 9,988.36  | 9,135.70 | 12,505.75 | -1.20% Œ    |
| FTSE/Athex Travel & Leisure                    | 1,756.80 #        | 1,745.97   | 10.83   | 0.62%  | 1,741.86 | 1,758.02  | 1,424.34 | 1,816.39  | 19.79% #    |
| FTSE/Athex Technology                          | 809.09 Œ          | 818.70     | -9.61   | -1.17% | 809.09   | 824.43    | 607.65   | 923.54    | 26.65% #    |
| FTSE/Athex Telecommunications                  | 2,870.93 #        | 2,843.40   | 27.53   | 0.97%  | 2,829.64 | 2,887.45  | 2,292.89 | 3,069.12  | 16.80% #    |
| FTSE/Athex Utilities                           | 1,809.78 Œ        | 1,896.58   | -86.80  | -4.58% | 1,809.78 | 1,915.77  | 1,380.52 | 2,554.99  | 19.32% #    |
| FTSE/Athex Health Care                         | 271.36 #          | 239.63     | 31.73   | 13.24% | 239.63   | 271.36    | 136.14   | 271.36    | 84.95% #    |
| Athex All Share Index                          | 175.48 Œ          | 175.71     | -0.23   | -0.13% | 175.48   | 175.48    | 148.93   | 199.18    | 10.30% #    |
| Hellenic Corporate Bond Index                  | 116.70 Œ          | 116.71     | -0.01   | -0.01% |          |           | 108.78   | 116.80    | 6.67% #     |
| Hellenic Corporate Bond Price Index            | 100.00 Œ          | 100.02     | -0.02   | -0.02% |          |           | 96.19    | 100.36    | 2.32% #     |

#### Athex Indices

Indices volume of transactions

Indices closing prices