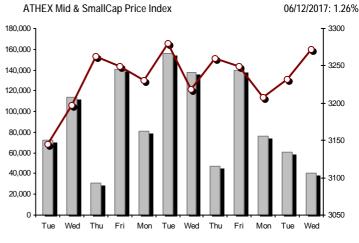

| Athex Indices                                  |                   |            |         |        |          |           |          |           |             |
|------------------------------------------------|-------------------|------------|---------|--------|----------|-----------|----------|-----------|-------------|
| Index name                                     | 06/12/2017        | 05/12/2017 | pts.    | %      | Min      | Max       | Year min | Year max  | Year change |
| Athex Composite Share Price Index              | 727.53 Œ          | 730.43     | -2.90   | -0.40% | 724.71   | 736.69    | 602.43   | 859.78    | 13.03% #    |
| FTSE/Athex Large Cap                           | 1,898.11 <b>Œ</b> | 1,904.77   | -6.66   | -0.35% | 1,884.09 | 1,917.65  | 1,610.77 | 2,232.65  | 9.03% #     |
| FTSE/Athex Mid Cap Index                       | 1,055.87 Œ        | 1,064.86   | -8.99   | -0.84% | 1,051.62 | 1,071.99  | 753.69   | 1,205.24  | 40.09% #    |
| FTSE/ATHEX-CSE Banking Index                   | 547.07 #          | 546.39     | 0.68    | 0.12%  | 535.62   | 565.21    | 457.74   | 867.45    | -13.74% Œ   |
| FTSE/ATHEX Global Traders Index Plus           | 2,193.97 Œ        | 2,205.05   | -11.08  | -0.50% | 2,193.97 | 2,226.06  | 1,470.95 | 2,349.47  | 44.96% #    |
| FTSE/ATHEX Global Traders Index                | 2,022.95 Œ        | 2,032.56   | -9.61   | -0.47% | 2,022.95 | 2,045.26  | 1,591.53 | 2,184.91  | 23.08% #    |
| FTSE/ATHEX Mid & Small Cap Factor-Weighted Ind | 1,902.98 #        | 1,899.43   | 3.55    | 0.19%  | 1,897.07 | 1,917.18  | 1,304.24 | 1,935.16  | 41.94% #    |
| ATHEX Mid & SmallCap Price Index               | 3,271.89 #        | 3,231.26   | 40.63   | 1.26%  | 3,214.91 | 3,289.98  | 1,675.92 | 3,410.07  | 95.23% #    |
| FTSE/Athex Market Index                        | 468.48 Œ          | 470.18     | -1.70   | -0.36% | 465.17   | 473.30    | 396.30   | 550.39    | 9.69% #     |
| FTSE Med Index                                 | 4,090.65 Œ        | 4,110.20   | -19.55  | -0.48% |          |           | 3,792.30 | 4,897.79  | -11.00% Œ   |
| Athex Composite Index Total Return Index       | 1,124.80 Œ        | 1,129.28   | -4.48   | -0.40% | 1,120.45 | 1,138.97  | 918.99   | 1,327.35  | 14.56% #    |
| FTSE/Athex Large Cap Total Return              | 2,785.00 Œ        | 2,794.77   | -9.77   | -0.35% |          |           | 2,349.55 | 3,263.22  | 10.79% #    |
| FTSE/ATHEX Large Cap Net Total Return          | 811.22 Œ          | 814.07     | -2.85   | -0.35% | 805.23   | 819.57    | 678.89   | 953.15    | 10.56% #    |
| FTSE/Athex Mid Cap Total Return                | 1,292.08 Œ        | 1,303.08   | -11.00  | -0.84% |          |           | 949.72   | 1,457.66  | 40.45% #    |
| FTSE/ATHEX-CSE Banking Total Return Index      | 561.64 #          | 560.94     | 0.70    | 0.12%  |          |           | 477.21   | 881.88    | -13.73% Œ   |
| Hellenic Mid & Small Cap Index                 | 955.44 Œ          | 965.08     | -9.64   | -1.00% | 955.39   | 968.31    | 766.60   | 1,064.17  | 21.44% #    |
| FTSE/Athex Banks                               | 722.81 #          | 721.91     | 0.90    | 0.12%  | 707.68   | 746.78    | 604.79   | 1,146.11  | -13.74% Œ   |
| FTSE/Athex Financial Services                  | 907.04 Œ          | 924.07     | -17.03  | -1.84% | 907.04   | 924.31    | 888.97   | 1,294.25  | -14.16% Œ   |
| FTSE/Athex Industrial Goods & Services         | 2,063.16 Œ        | 2,098.28   | -35.12  | -1.67% | 2,044.01 | 2,111.28  | 1,432.54 | 2,385.78  | 41.80% #    |
| FTSE/Athex Retail                              | 2,465.34 #        | 2,421.87   | 43.47   | 1.79%  | 2,421.87 | 2,491.42  | 2,110.99 | 3,212.65  | -12.26% Œ   |
| FTSE/ATHEX Real Estate                         | 3,047.14 #        | 3,021.85   | 25.29   | 0.84%  | 2,992.24 | 3,047.14  | 2,518.43 | 3,545.33  | 15.29% #    |
| FTSE/Athex Personal & Household Goods          | 7,315.70 Œ        | 7,384.94   | -69.24  | -0.94% | 7,305.07 | 7,400.52  | 6,663.96 | 8,561.96  | -4.37% Œ    |
| FTSE/Athex Food & Beverage                     | 9,904.68 Œ        | 10,024.04  | -119.36 | -1.19% | 9,805.04 | 10,027.76 | 7,597.15 | 11,102.57 | 28.49% #    |
| FTSE/Athex Basic Resources                     | 3,836.52 Œ        | 3,858.57   | -22.05  | -0.57% | 3,814.48 | 3,911.49  | 2,665.91 | 4,131.98  | 41.80% #    |
| FTSE/Athex Construction & Materials            | 2,507.08 Œ        | 2,539.62   | -32.54  | -1.28% | 2,499.27 | 2,547.34  | 2,130.43 | 3,016.71  | 11.18% #    |
| FTSE/Athex Oil & Gas                           | 4,458.57 <b>Œ</b> | 4,510.69   | -52.12  | -1.16% | 4,458.57 | 4,589.06  | 2,926.97 | 5,024.83  | 48.70% #    |
| FTSE/Athex Chemicals                           | 9,988.36 #        | 9,866.55   | 121.81  | 1.23%  | 9,866.55 | 9,988.36  | 9,135.70 | 12,505.75 | -1.20% Œ    |
| FTSE/Athex Travel & Leisure                    | 1,756.80 #        | 1,745.97   | 10.83   | 0.62%  | 1,741.86 | 1,758.02  | 1,424.34 | 1,816.39  | 19.79% #    |
| FTSE/Athex Technology                          | 809.09 Œ          | 818.70     | -9.61   | -1.17% | 809.09   | 824.43    | 607.65   | 923.54    | 26.65% #    |
| FTSE/Athex Telecommunications                  | 2,870.93 #        | 2,843.40   | 27.53   | 0.97%  | 2,829.64 | 2,887.45  | 2,292.89 | 3,069.12  | 16.80% #    |
| FTSE/Athex Utilities                           | 1,809.78 Œ        | 1,896.58   | -86.80  | -4.58% | 1,809.78 | 1,915.77  | 1,380.52 | 2,554.99  | 19.32% #    |
| FTSE/Athex Health Care                         | 271.36 #          | 239.63     | 31.73   | 13.24% | 239.63   | 271.36    | 136.14   | 271.36    | 84.95% #    |
| Athex All Share Index                          | 175.48 Œ          | 175.71     | -0.23   | -0.13% | 175.48   | 175.48    | 148.93   | 199.18    | 10.30% #    |
| Hellenic Corporate Bond Index                  | 116.70 Œ          | 116.71     | -0.01   | -0.01% |          |           | 108.78   | 116.80    | 6.67% #     |
| Hellenic Corporate Bond Price Index            | 100.00 Œ          | 100.02     | -0.02   | -0.02% |          |           | 96.19    | 100.36    | 2.32% #     |

#### Athex Indices

Indices volume of transactions

Indices closing prices