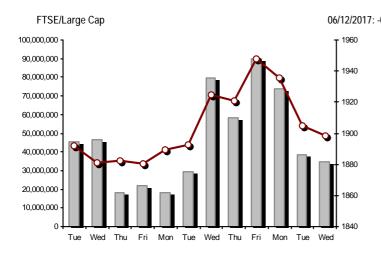

| Athex Indices                                  |                   |            |         |        |          |           |          |           |             |
|------------------------------------------------|-------------------|------------|---------|--------|----------|-----------|----------|-----------|-------------|
| Index name                                     | 06/12/2017        | 05/12/2017 | pts.    | %      | Min      | Max       | Year min | Year max  | Year change |
| Athex Composite Share Price Index              | 727.53 Œ          | 730.43     | -2.90   | -0.40% | 724.71   | 736.69    | 602.43   | 859.78    | 13.03% #    |
| FTSE/Athex Large Cap                           | 1,898.11 <b>Œ</b> | 1,904.77   | -6.66   | -0.35% | 1,884.09 | 1,917.65  | 1,610.77 | 2,232.65  | 9.03% #     |
| FTSE/Athex Mid Cap Index                       | 1,055.87 Œ        | 1,064.86   | -8.99   | -0.84% | 1,051.62 | 1,071.99  | 753.69   | 1,205.24  | 40.09% #    |
| FTSE/ATHEX-CSE Banking Index                   | 547.07 #          | 546.39     | 0.68    | 0.12%  | 535.62   | 565.21    | 457.74   | 867.45    | -13.74% Œ   |
| FTSE/ATHEX Global Traders Index Plus           | 2,193.97 Œ        | 2,205.05   | -11.08  | -0.50% | 2,193.97 | 2,226.06  | 1,470.95 | 2,349.47  | 44.96% #    |
| FTSE/ATHEX Global Traders Index                | 2,022.95 Œ        | 2,032.56   | -9.61   | -0.47% | 2,022.95 | 2,045.26  | 1,591.53 | 2,184.91  | 23.08% #    |
| FTSE/ATHEX Mid & Small Cap Factor-Weighted Ind | 1,902.98 #        | 1,899.43   | 3.55    | 0.19%  | 1,897.07 | 1,917.18  | 1,304.24 | 1,935.16  | 41.94% #    |
| ATHEX Mid & SmallCap Price Index               | 3,271.89 #        | 3,231.26   | 40.63   | 1.26%  | 3,214.91 | 3,289.98  | 1,675.92 | 3,410.07  | 95.23% #    |
| FTSE/Athex Market Index                        | 468.48 Œ          | 470.18     | -1.70   | -0.36% | 465.17   | 473.30    | 396.30   | 550.39    | 9.69% #     |
| FTSE Med Index                                 | 4,090.65 Œ        | 4,110.20   | -19.55  | -0.48% |          |           | 3,792.30 | 4,897.79  | -11.00% Œ   |
| Athex Composite Index Total Return Index       | 1,124.80 Œ        | 1,129.28   | -4.48   | -0.40% | 1,120.45 | 1,138.97  | 918.99   | 1,327.35  | 14.56% #    |
| FTSE/Athex Large Cap Total Return              | 2,785.00 Œ        | 2,794.77   | -9.77   | -0.35% |          |           | 2,349.55 | 3,263.22  | 10.79% #    |
| FTSE/ATHEX Large Cap Net Total Return          | 811.22 Œ          | 814.07     | -2.85   | -0.35% | 805.23   | 819.57    | 678.89   | 953.15    | 10.56% #    |
| FTSE/Athex Mid Cap Total Return                | 1,292.08 Œ        | 1,303.08   | -11.00  | -0.84% |          |           | 949.72   | 1,457.66  | 40.45% #    |
| FTSE/ATHEX-CSE Banking Total Return Index      | 561.64 #          | 560.94     | 0.70    | 0.12%  |          |           | 477.21   | 881.88    | -13.73% Œ   |
| Hellenic Mid & Small Cap Index                 | 955.44 Œ          | 965.08     | -9.64   | -1.00% | 955.39   | 968.31    | 766.60   | 1,064.17  | 21.44% #    |
| FTSE/Athex Banks                               | 722.81 #          | 721.91     | 0.90    | 0.12%  | 707.68   | 746.78    | 604.79   | 1,146.11  | -13.74% Œ   |
| FTSE/Athex Financial Services                  | 907.04 Œ          | 924.07     | -17.03  | -1.84% | 907.04   | 924.31    | 888.97   | 1,294.25  | -14.16% Œ   |
| FTSE/Athex Industrial Goods & Services         | 2,063.16 Œ        | 2,098.28   | -35.12  | -1.67% | 2,044.01 | 2,111.28  | 1,432.54 | 2,385.78  | 41.80% #    |
| FTSE/Athex Retail                              | 2,465.34 #        | 2,421.87   | 43.47   | 1.79%  | 2,421.87 | 2,491.42  | 2,110.99 | 3,212.65  | -12.26% Œ   |
| FTSE/ATHEX Real Estate                         | 3,047.14 #        | 3,021.85   | 25.29   | 0.84%  | 2,992.24 | 3,047.14  | 2,518.43 | 3,545.33  | 15.29% #    |
| FTSE/Athex Personal & Household Goods          | 7,315.70 Œ        | 7,384.94   | -69.24  | -0.94% | 7,305.07 | 7,400.52  | 6,663.96 | 8,561.96  | -4.37% Œ    |
| FTSE/Athex Food & Beverage                     | 9,904.68 Œ        | 10,024.04  | -119.36 | -1.19% | 9,805.04 | 10,027.76 | 7,597.15 | 11,102.57 | 28.49% #    |
| FTSE/Athex Basic Resources                     | 3,836.52 Œ        | 3,858.57   | -22.05  | -0.57% | 3,814.48 | 3,911.49  | 2,665.91 | 4,131.98  | 41.80% #    |
| FTSE/Athex Construction & Materials            | 2,507.08 Œ        | 2,539.62   | -32.54  | -1.28% | 2,499.27 | 2,547.34  | 2,130.43 | 3,016.71  | 11.18% #    |
| FTSE/Athex Oil & Gas                           | 4,458.57 <b>Œ</b> | 4,510.69   | -52.12  | -1.16% | 4,458.57 | 4,589.06  | 2,926.97 | 5,024.83  | 48.70% #    |
| FTSE/Athex Chemicals                           | 9,988.36 #        | 9,866.55   | 121.81  | 1.23%  | 9,866.55 | 9,988.36  | 9,135.70 | 12,505.75 | -1.20% Œ    |
| FTSE/Athex Travel & Leisure                    | 1,756.80 #        | 1,745.97   | 10.83   | 0.62%  | 1,741.86 | 1,758.02  | 1,424.34 | 1,816.39  | 19.79% #    |
| FTSE/Athex Technology                          | 809.09 Œ          | 818.70     | -9.61   | -1.17% | 809.09   | 824.43    | 607.65   | 923.54    | 26.65% #    |
| FTSE/Athex Telecommunications                  | 2,870.93 #        | 2,843.40   | 27.53   | 0.97%  | 2,829.64 | 2,887.45  | 2,292.89 | 3,069.12  | 16.80% #    |
| FTSE/Athex Utilities                           | 1,809.78 Œ        | 1,896.58   | -86.80  | -4.58% | 1,809.78 | 1,915.77  | 1,380.52 | 2,554.99  | 19.32% #    |
| FTSE/Athex Health Care                         | 271.36 #          | 239.63     | 31.73   | 13.24% | 239.63   | 271.36    | 136.14   | 271.36    | 84.95% #    |
| Athex All Share Index                          | 175.48 Œ          | 175.71     | -0.23   | -0.13% | 175.48   | 175.48    | 148.93   | 199.18    | 10.30% #    |
| Hellenic Corporate Bond Index                  | 116.70 Œ          | 116.71     | -0.01   | -0.01% |          |           | 108.78   | 116.80    | 6.67% #     |
| Hellenic Corporate Bond Price Index            | 100.00 Œ          | 100.02     | -0.02   | -0.02% |          |           | 96.19    | 100.36    | 2.32% #     |