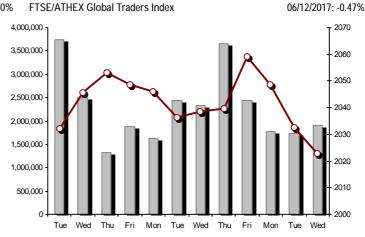

| Athex Indices                                  |                   |            |         |        |          |           |          |           |             |
|------------------------------------------------|-------------------|------------|---------|--------|----------|-----------|----------|-----------|-------------|
| Index name                                     | 06/12/2017        | 05/12/2017 | pts.    | %      | Min      | Max       | Year min | Year max  | Year change |
| Athex Composite Share Price Index              | 727.53 Œ          | 730.43     | -2.90   | -0.40% | 724.71   | 736.69    | 602.43   | 859.78    | 13.03% #    |
| FTSE/Athex Large Cap                           | 1,898.11 <b>Œ</b> | 1,904.77   | -6.66   | -0.35% | 1,884.09 | 1,917.65  | 1,610.77 | 2,232.65  | 9.03% #     |
| FTSE/Athex Mid Cap Index                       | 1,055.87 Œ        | 1,064.86   | -8.99   | -0.84% | 1,051.62 | 1,071.99  | 753.69   | 1,205.24  | 40.09% #    |
| FTSE/ATHEX-CSE Banking Index                   | 547.07 #          | 546.39     | 0.68    | 0.12%  | 535.62   | 565.21    | 457.74   | 867.45    | -13.74% Œ   |
| FTSE/ATHEX Global Traders Index Plus           | 2,193.97 Œ        | 2,205.05   | -11.08  | -0.50% | 2,193.97 | 2,226.06  | 1,470.95 | 2,349.47  | 44.96% #    |
| FTSE/ATHEX Global Traders Index                | 2,022.95 Œ        | 2,032.56   | -9.61   | -0.47% | 2,022.95 | 2,045.26  | 1,591.53 | 2,184.91  | 23.08% #    |
| FTSE/ATHEX Mid & Small Cap Factor-Weighted Ind | 1,902.98 #        | 1,899.43   | 3.55    | 0.19%  | 1,897.07 | 1,917.18  | 1,304.24 | 1,935.16  | 41.94% #    |
| ATHEX Mid & SmallCap Price Index               | 3,271.89 #        | 3,231.26   | 40.63   | 1.26%  | 3,214.91 | 3,289.98  | 1,675.92 | 3,410.07  | 95.23% #    |
| FTSE/Athex Market Index                        | 468.48 Œ          | 470.18     | -1.70   | -0.36% | 465.17   | 473.30    | 396.30   | 550.39    | 9.69% #     |
| FTSE Med Index                                 | 4,090.65 Œ        | 4,110.20   | -19.55  | -0.48% |          |           | 3,792.30 | 4,897.79  | -11.00% Œ   |
| Athex Composite Index Total Return Index       | 1,124.80 Œ        | 1,129.28   | -4.48   | -0.40% | 1,120.45 | 1,138.97  | 918.99   | 1,327.35  | 14.56% #    |
| FTSE/Athex Large Cap Total Return              | 2,785.00 Œ        | 2,794.77   | -9.77   | -0.35% |          |           | 2,349.55 | 3,263.22  | 10.79% #    |
| FTSE/ATHEX Large Cap Net Total Return          | 811.22 Œ          | 814.07     | -2.85   | -0.35% | 805.23   | 819.57    | 678.89   | 953.15    | 10.56% #    |
| FTSE/Athex Mid Cap Total Return                | 1,292.08 Œ        | 1,303.08   | -11.00  | -0.84% |          |           | 949.72   | 1,457.66  | 40.45% #    |
| FTSE/ATHEX-CSE Banking Total Return Index      | 561.64 #          | 560.94     | 0.70    | 0.12%  |          |           | 477.21   | 881.88    | -13.73% Œ   |
| Hellenic Mid & Small Cap Index                 | 955.44 Œ          | 965.08     | -9.64   | -1.00% | 955.39   | 968.31    | 766.60   | 1,064.17  | 21.44% #    |
| FTSE/Athex Banks                               | 722.81 #          | 721.91     | 0.90    | 0.12%  | 707.68   | 746.78    | 604.79   | 1,146.11  | -13.74% Œ   |
| FTSE/Athex Financial Services                  | 907.04 Œ          | 924.07     | -17.03  | -1.84% | 907.04   | 924.31    | 888.97   | 1,294.25  | -14.16% Œ   |
| FTSE/Athex Industrial Goods & Services         | 2,063.16 Œ        | 2,098.28   | -35.12  | -1.67% | 2,044.01 | 2,111.28  | 1,432.54 | 2,385.78  | 41.80% #    |
| FTSE/Athex Retail                              | 2,465.34 #        | 2,421.87   | 43.47   | 1.79%  | 2,421.87 | 2,491.42  | 2,110.99 | 3,212.65  | -12.26% Œ   |
| FTSE/ATHEX Real Estate                         | 3,047.14 #        | 3,021.85   | 25.29   | 0.84%  | 2,992.24 | 3,047.14  | 2,518.43 | 3,545.33  | 15.29% #    |
| FTSE/Athex Personal & Household Goods          | 7,315.70 Œ        | 7,384.94   | -69.24  | -0.94% | 7,305.07 | 7,400.52  | 6,663.96 | 8,561.96  | -4.37% Œ    |
| FTSE/Athex Food & Beverage                     | 9,904.68 Œ        | 10,024.04  | -119.36 | -1.19% | 9,805.04 | 10,027.76 | 7,597.15 | 11,102.57 | 28.49% #    |
| FTSE/Athex Basic Resources                     | 3,836.52 Œ        | 3,858.57   | -22.05  | -0.57% | 3,814.48 | 3,911.49  | 2,665.91 | 4,131.98  | 41.80% #    |
| FTSE/Athex Construction & Materials            | 2,507.08 Œ        | 2,539.62   | -32.54  | -1.28% | 2,499.27 | 2,547.34  | 2,130.43 | 3,016.71  | 11.18% #    |
| FTSE/Athex Oil & Gas                           | 4,458.57 <b>Œ</b> | 4,510.69   | -52.12  | -1.16% | 4,458.57 | 4,589.06  | 2,926.97 | 5,024.83  | 48.70% #    |
| FTSE/Athex Chemicals                           | 9,988.36 #        | 9,866.55   | 121.81  | 1.23%  | 9,866.55 | 9,988.36  | 9,135.70 | 12,505.75 | -1.20% Œ    |
| FTSE/Athex Travel & Leisure                    | 1,756.80 #        | 1,745.97   | 10.83   | 0.62%  | 1,741.86 | 1,758.02  | 1,424.34 | 1,816.39  | 19.79% #    |
| FTSE/Athex Technology                          | 809.09 Œ          | 818.70     | -9.61   | -1.17% | 809.09   | 824.43    | 607.65   | 923.54    | 26.65% #    |
| FTSE/Athex Telecommunications                  | 2,870.93 #        | 2,843.40   | 27.53   | 0.97%  | 2,829.64 | 2,887.45  | 2,292.89 | 3,069.12  | 16.80% #    |
| FTSE/Athex Utilities                           | 1,809.78 Œ        | 1,896.58   | -86.80  | -4.58% | 1,809.78 | 1,915.77  | 1,380.52 | 2,554.99  | 19.32% #    |
| FTSE/Athex Health Care                         | 271.36 #          | 239.63     | 31.73   | 13.24% | 239.63   | 271.36    | 136.14   | 271.36    | 84.95% #    |
| Athex All Share Index                          | 175.48 Œ          | 175.71     | -0.23   | -0.13% | 175.48   | 175.48    | 148.93   | 199.18    | 10.30% #    |
| Hellenic Corporate Bond Index                  | 116.70 Œ          | 116.71     | -0.01   | -0.01% |          |           | 108.78   | 116.80    | 6.67% #     |
| Hellenic Corporate Bond Price Index            | 100.00 Œ          | 100.02     | -0.02   | -0.02% |          |           | 96.19    | 100.36    | 2.32% #     |

#### Athex Indices

Indices volume of transactions

Indices closing prices