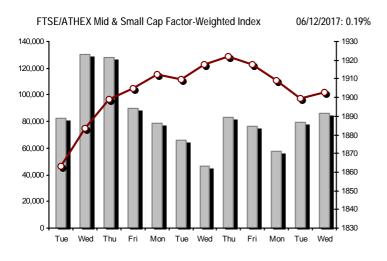

| Athex Indices                                  |                   |            |         |        |          |           |          |           |             |
|------------------------------------------------|-------------------|------------|---------|--------|----------|-----------|----------|-----------|-------------|
| Index name                                     | 06/12/2017        | 05/12/2017 | pts.    | %      | Min      | Max       | Year min | Year max  | Year change |
| Athex Composite Share Price Index              | 727.53 Œ          | 730.43     | -2.90   | -0.40% | 724.71   | 736.69    | 602.43   | 859.78    | 13.03% #    |
| FTSE/Athex Large Cap                           | 1,898.11 <b>Œ</b> | 1,904.77   | -6.66   | -0.35% | 1,884.09 | 1,917.65  | 1,610.77 | 2,232.65  | 9.03% #     |
| FTSE/Athex Mid Cap Index                       | 1,055.87 Œ        | 1,064.86   | -8.99   | -0.84% | 1,051.62 | 1,071.99  | 753.69   | 1,205.24  | 40.09% #    |
| FTSE/ATHEX-CSE Banking Index                   | 547.07 #          | 546.39     | 0.68    | 0.12%  | 535.62   | 565.21    | 457.74   | 867.45    | -13.74% Œ   |
| FTSE/ATHEX Global Traders Index Plus           | 2,193.97 Œ        | 2,205.05   | -11.08  | -0.50% | 2,193.97 | 2,226.06  | 1,470.95 | 2,349.47  | 44.96% #    |
| FTSE/ATHEX Global Traders Index                | 2,022.95 Œ        | 2,032.56   | -9.61   | -0.47% | 2,022.95 | 2,045.26  | 1,591.53 | 2,184.91  | 23.08% #    |
| FTSE/ATHEX Mid & Small Cap Factor-Weighted Ind | 1,902.98 #        | 1,899.43   | 3.55    | 0.19%  | 1,897.07 | 1,917.18  | 1,304.24 | 1,935.16  | 41.94% #    |
| ATHEX Mid & SmallCap Price Index               | 3,271.89 #        | 3,231.26   | 40.63   | 1.26%  | 3,214.91 | 3,289.98  | 1,675.92 | 3,410.07  | 95.23% #    |
| FTSE/Athex Market Index                        | 468.48 Œ          | 470.18     | -1.70   | -0.36% | 465.17   | 473.30    | 396.30   | 550.39    | 9.69% #     |
| FTSE Med Index                                 | 4,090.65 Œ        | 4,110.20   | -19.55  | -0.48% |          |           | 3,792.30 | 4,897.79  | -11.00% Œ   |
| Athex Composite Index Total Return Index       | 1,124.80 Œ        | 1,129.28   | -4.48   | -0.40% | 1,120.45 | 1,138.97  | 918.99   | 1,327.35  | 14.56% #    |
| FTSE/Athex Large Cap Total Return              | 2,785.00 Œ        | 2,794.77   | -9.77   | -0.35% |          |           | 2,349.55 | 3,263.22  | 10.79% #    |
| FTSE/ATHEX Large Cap Net Total Return          | 811.22 Œ          | 814.07     | -2.85   | -0.35% | 805.23   | 819.57    | 678.89   | 953.15    | 10.56% #    |
| FTSE/Athex Mid Cap Total Return                | 1,292.08 Œ        | 1,303.08   | -11.00  | -0.84% |          |           | 949.72   | 1,457.66  | 40.45% #    |
| FTSE/ATHEX-CSE Banking Total Return Index      | 561.64 #          | 560.94     | 0.70    | 0.12%  |          |           | 477.21   | 881.88    | -13.73% Œ   |
| Hellenic Mid & Small Cap Index                 | 955.44 Œ          | 965.08     | -9.64   | -1.00% | 955.39   | 968.31    | 766.60   | 1,064.17  | 21.44% #    |
| FTSE/Athex Banks                               | 722.81 #          | 721.91     | 0.90    | 0.12%  | 707.68   | 746.78    | 604.79   | 1,146.11  | -13.74% Œ   |
| FTSE/Athex Financial Services                  | 907.04 Œ          | 924.07     | -17.03  | -1.84% | 907.04   | 924.31    | 888.97   | 1,294.25  | -14.16% Œ   |
| FTSE/Athex Industrial Goods & Services         | 2,063.16 Œ        | 2,098.28   | -35.12  | -1.67% | 2,044.01 | 2,111.28  | 1,432.54 | 2,385.78  | 41.80% #    |
| FTSE/Athex Retail                              | 2,465.34 #        | 2,421.87   | 43.47   | 1.79%  | 2,421.87 | 2,491.42  | 2,110.99 | 3,212.65  | -12.26% Œ   |
| FTSE/ATHEX Real Estate                         | 3,047.14 #        | 3,021.85   | 25.29   | 0.84%  | 2,992.24 | 3,047.14  | 2,518.43 | 3,545.33  | 15.29% #    |
| FTSE/Athex Personal & Household Goods          | 7,315.70 Œ        | 7,384.94   | -69.24  | -0.94% | 7,305.07 | 7,400.52  | 6,663.96 | 8,561.96  | -4.37% Œ    |
| FTSE/Athex Food & Beverage                     | 9,904.68 Œ        | 10,024.04  | -119.36 | -1.19% | 9,805.04 | 10,027.76 | 7,597.15 | 11,102.57 | 28.49% #    |
| FTSE/Athex Basic Resources                     | 3,836.52 Œ        | 3,858.57   | -22.05  | -0.57% | 3,814.48 | 3,911.49  | 2,665.91 | 4,131.98  | 41.80% #    |
| FTSE/Athex Construction & Materials            | 2,507.08 Œ        | 2,539.62   | -32.54  | -1.28% | 2,499.27 | 2,547.34  | 2,130.43 | 3,016.71  | 11.18% #    |
| FTSE/Athex Oil & Gas                           | 4,458.57 <b>Œ</b> | 4,510.69   | -52.12  | -1.16% | 4,458.57 | 4,589.06  | 2,926.97 | 5,024.83  | 48.70% #    |
| FTSE/Athex Chemicals                           | 9,988.36 #        | 9,866.55   | 121.81  | 1.23%  | 9,866.55 | 9,988.36  | 9,135.70 | 12,505.75 | -1.20% Œ    |
| FTSE/Athex Travel & Leisure                    | 1,756.80 #        | 1,745.97   | 10.83   | 0.62%  | 1,741.86 | 1,758.02  | 1,424.34 | 1,816.39  | 19.79% #    |
| FTSE/Athex Technology                          | 809.09 Œ          | 818.70     | -9.61   | -1.17% | 809.09   | 824.43    | 607.65   | 923.54    | 26.65% #    |
| FTSE/Athex Telecommunications                  | 2,870.93 #        | 2,843.40   | 27.53   | 0.97%  | 2,829.64 | 2,887.45  | 2,292.89 | 3,069.12  | 16.80% #    |
| FTSE/Athex Utilities                           | 1,809.78 Œ        | 1,896.58   | -86.80  | -4.58% | 1,809.78 | 1,915.77  | 1,380.52 | 2,554.99  | 19.32% #    |
| FTSE/Athex Health Care                         | 271.36 #          | 239.63     | 31.73   | 13.24% | 239.63   | 271.36    | 136.14   | 271.36    | 84.95% #    |
| Athex All Share Index                          | 175.48 Œ          | 175.71     | -0.23   | -0.13% | 175.48   | 175.48    | 148.93   | 199.18    | 10.30% #    |
| Hellenic Corporate Bond Index                  | 116.70 Œ          | 116.71     | -0.01   | -0.01% |          |           | 108.78   | 116.80    | 6.67% #     |
| Hellenic Corporate Bond Price Index            | 100.00 Œ          | 100.02     | -0.02   | -0.02% |          |           | 96.19    | 100.36    | 2.32% #     |

#### Athex Indices

Indices volume of transactions

Indices closing prices