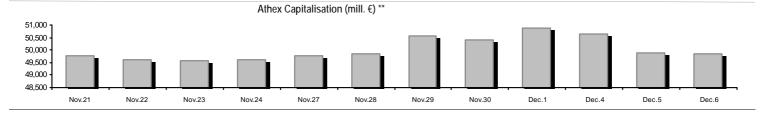

Athex Composite Share Price Index | % daily chng

| Athex Capitalisation (mill. €) **:                                                | 49,835.07            |         | Derivatives Total Open Interest                                                                                                                                                                                                                                                                                                                                                                                                                                                                                                                                                                                                                                                                                                                                                                                                                                                                                                                                                                                                                                                                                                                                                                                                                                                                                                                                                                                                                                                                                                                                                                                                                                                                                                                                                                                                                                                                                                                                                                                                                                                                                                | 517,438 |          |
|-----------------------------------------------------------------------------------|----------------------|---------|--------------------------------------------------------------------------------------------------------------------------------------------------------------------------------------------------------------------------------------------------------------------------------------------------------------------------------------------------------------------------------------------------------------------------------------------------------------------------------------------------------------------------------------------------------------------------------------------------------------------------------------------------------------------------------------------------------------------------------------------------------------------------------------------------------------------------------------------------------------------------------------------------------------------------------------------------------------------------------------------------------------------------------------------------------------------------------------------------------------------------------------------------------------------------------------------------------------------------------------------------------------------------------------------------------------------------------------------------------------------------------------------------------------------------------------------------------------------------------------------------------------------------------------------------------------------------------------------------------------------------------------------------------------------------------------------------------------------------------------------------------------------------------------------------------------------------------------------------------------------------------------------------------------------------------------------------------------------------------------------------------------------------------------------------------------------------------------------------------------------------------|---------|----------|
| Daily change: mill. €   %                                                         | -66.81               | -0.13%  | in Index Futures   % daily chng                                                                                                                                                                                                                                                                                                                                                                                                                                                                                                                                                                                                                                                                                                                                                                                                                                                                                                                                                                                                                                                                                                                                                                                                                                                                                                                                                                                                                                                                                                                                                                                                                                                                                                                                                                                                                                                                                                                                                                                                                                                                                                | 7,227   | -2.68%   |
| Yearly Avg Capitalisation: mill. $\in $ % chng prev year Avg                      | 50,013.79            | 21.54%  | in Stock Futures   % daily chng                                                                                                                                                                                                                                                                                                                                                                                                                                                                                                                                                                                                                                                                                                                                                                                                                                                                                                                                                                                                                                                                                                                                                                                                                                                                                                                                                                                                                                                                                                                                                                                                                                                                                                                                                                                                                                                                                                                                                                                                                                                                                                | 502,006 | 1.44%    |
| Athex Composite Share Price Index   % daily chng                                  | 727.53               | -0.40%  | in Index Options   % daily chng                                                                                                                                                                                                                                                                                                                                                                                                                                                                                                                                                                                                                                                                                                                                                                                                                                                                                                                                                                                                                                                                                                                                                                                                                                                                                                                                                                                                                                                                                                                                                                                                                                                                                                                                                                                                                                                                                                                                                                                                                                                                                                | 6,438   | 4.24%    |
| Athex Composite Share Price Index Capitalisation (mill. €) Daily change (mill. €) | 45,503.34<br>-162.00 |         | in Stock Options   % daily chng                                                                                                                                                                                                                                                                                                                                                                                                                                                                                                                                                                                                                                                                                                                                                                                                                                                                                                                                                                                                                                                                                                                                                                                                                                                                                                                                                                                                                                                                                                                                                                                                                                                                                                                                                                                                                                                                                                                                                                                                                                                                                                | 1,767   | 4.12%    |
| Securities' Transactions Value with Block Trades Method 6-1 (                     | 48,264.55            |         | Derivatives Contracts Volume:                                                                                                                                                                                                                                                                                                                                                                                                                                                                                                                                                                                                                                                                                                                                                                                                                                                                                                                                                                                                                                                                                                                                                                                                                                                                                                                                                                                                                                                                                                                                                                                                                                                                                                                                                                                                                                                                                                                                                                                                                                                                                                  | 91,167  |          |
| Daily change: %                                                                   | 5,013.14             | 11.59%  | Daily change: pieces   %                                                                                                                                                                                                                                                                                                                                                                                                                                                                                                                                                                                                                                                                                                                                                                                                                                                                                                                                                                                                                                                                                                                                                                                                                                                                                                                                                                                                                                                                                                                                                                                                                                                                                                                                                                                                                                                                                                                                                                                                                                                                                                       | -25,381 | -21.78%  |
| YtD Avg Trans. Value: thou. €   % chng prev year Avg                              | 57,102.46            | -5.43%  | YtD Avg Derivatives Contracts % chng prev year Avg                                                                                                                                                                                                                                                                                                                                                                                                                                                                                                                                                                                                                                                                                                                                                                                                                                                                                                                                                                                                                                                                                                                                                                                                                                                                                                                                                                                                                                                                                                                                                                                                                                                                                                                                                                                                                                                                                                                                                                                                                                                                             | 75,487  | 21.50%   |
| Blocks Transactions Value of Method 6-1 (thou. €)                                 | 3,601.94             |         | Derivatives Trades Number:                                                                                                                                                                                                                                                                                                                                                                                                                                                                                                                                                                                                                                                                                                                                                                                                                                                                                                                                                                                                                                                                                                                                                                                                                                                                                                                                                                                                                                                                                                                                                                                                                                                                                                                                                                                                                                                                                                                                                                                                                                                                                                     | 3,347   |          |
| Blocks Transactions Value of Method 6-2 & 6-3 (thou. €)                           | 27.95                |         | Daily change: number   %                                                                                                                                                                                                                                                                                                                                                                                                                                                                                                                                                                                                                                                                                                                                                                                                                                                                                                                                                                                                                                                                                                                                                                                                                                                                                                                                                                                                                                                                                                                                                                                                                                                                                                                                                                                                                                                                                                                                                                                                                                                                                                       | -230    | -6.43%   |
| Bonds Transactions Value (thou.€)                                                 | 661.87               |         | YtD Avg Derivatives Trades number % chng prev year Avg                                                                                                                                                                                                                                                                                                                                                                                                                                                                                                                                                                                                                                                                                                                                                                                                                                                                                                                                                                                                                                                                                                                                                                                                                                                                                                                                                                                                                                                                                                                                                                                                                                                                                                                                                                                                                                                                                                                                                                                                                                                                         | 2,591   | -0.14%   |
| Securities' Transactions Volume with Block Trades Method 6-1 (                    | th 41,343.           | 67      | Lending Total Open Interest                                                                                                                                                                                                                                                                                                                                                                                                                                                                                                                                                                                                                                                                                                                                                                                                                                                                                                                                                                                                                                                                                                                                                                                                                                                                                                                                                                                                                                                                                                                                                                                                                                                                                                                                                                                                                                                                                                                                                                                                                                                                                                    | 355,088 |          |
| Daily change: thou. pieces   %                                                    | -1,860.89            | -4.31%  | Daily change: pieces   %                                                                                                                                                                                                                                                                                                                                                                                                                                                                                                                                                                                                                                                                                                                                                                                                                                                                                                                                                                                                                                                                                                                                                                                                                                                                                                                                                                                                                                                                                                                                                                                                                                                                                                                                                                                                                                                                                                                                                                                                                                                                                                       | 0       | 0.00%    |
| YtD Avg Volume: % chng prev year Avg                                              | 72,215.88            | -24.96% | Lending Volume (Multilateral/Bilateral)                                                                                                                                                                                                                                                                                                                                                                                                                                                                                                                                                                                                                                                                                                                                                                                                                                                                                                                                                                                                                                                                                                                                                                                                                                                                                                                                                                                                                                                                                                                                                                                                                                                                                                                                                                                                                                                                                                                                                                                                                                                                                        | 0       |          |
| Blocks Transactions Volume of Method 6-1 (thou. Pieces)                           | 1,421.85             |         | Daily change: pieces   %                                                                                                                                                                                                                                                                                                                                                                                                                                                                                                                                                                                                                                                                                                                                                                                                                                                                                                                                                                                                                                                                                                                                                                                                                                                                                                                                                                                                                                                                                                                                                                                                                                                                                                                                                                                                                                                                                                                                                                                                                                                                                                       | -56,869 |          |
| Blocks Transactions Volume of Method 6-2 & 6-3 (thou. Pieces                      | 30.63                |         |                                                                                                                                                                                                                                                                                                                                                                                                                                                                                                                                                                                                                                                                                                                                                                                                                                                                                                                                                                                                                                                                                                                                                                                                                                                                                                                                                                                                                                                                                                                                                                                                                                                                                                                                                                                                                                                                                                                                                                                                                                                                                                                                |         |          |
| Bonds Transactions Volume                                                         | 645,000              |         | Multilateral Lending                                                                                                                                                                                                                                                                                                                                                                                                                                                                                                                                                                                                                                                                                                                                                                                                                                                                                                                                                                                                                                                                                                                                                                                                                                                                                                                                                                                                                                                                                                                                                                                                                                                                                                                                                                                                                                                                                                                                                                                                                                                                                                           | 0       |          |
|                                                                                   |                      |         | Bilateral Lending                                                                                                                                                                                                                                                                                                                                                                                                                                                                                                                                                                                                                                                                                                                                                                                                                                                                                                                                                                                                                                                                                                                                                                                                                                                                                                                                                                                                                                                                                                                                                                                                                                                                                                                                                                                                                                                                                                                                                                                                                                                                                                              | 0       |          |
|                                                                                   |                      |         |                                                                                                                                                                                                                                                                                                                                                                                                                                                                                                                                                                                                                                                                                                                                                                                                                                                                                                                                                                                                                                                                                                                                                                                                                                                                                                                                                                                                                                                                                                                                                                                                                                                                                                                                                                                                                                                                                                                                                                                                                                                                                                                                |         |          |
| Securities' Trades Number with Block Trades Method 6-1                            | 18,482               |         | Lending Trades Number:                                                                                                                                                                                                                                                                                                                                                                                                                                                                                                                                                                                                                                                                                                                                                                                                                                                                                                                                                                                                                                                                                                                                                                                                                                                                                                                                                                                                                                                                                                                                                                                                                                                                                                                                                                                                                                                                                                                                                                                                                                                                                                         | 0       | -100.00% |
| Daily change: number   %                                                          | 1,844                | 11.08%  | Daily change: %                                                                                                                                                                                                                                                                                                                                                                                                                                                                                                                                                                                                                                                                                                                                                                                                                                                                                                                                                                                                                                                                                                                                                                                                                                                                                                                                                                                                                                                                                                                                                                                                                                                                                                                                                                                                                                                                                                                                                                                                                                                                                                                | -19     |          |
| YtD Avg Derivatives Trades number % chng prev year Avg                            | 17,301               | -8.30%  | Multilateral Lending Trades Number                                                                                                                                                                                                                                                                                                                                                                                                                                                                                                                                                                                                                                                                                                                                                                                                                                                                                                                                                                                                                                                                                                                                                                                                                                                                                                                                                                                                                                                                                                                                                                                                                                                                                                                                                                                                                                                                                                                                                                                                                                                                                             | 0       |          |
| Number of Blocks Method 6-1                                                       | 6                    |         | , and the second | 0       |          |
| Number of Blocks Method 6-2 & 6-3                                                 | 2                    |         | Bilateral Lending Trades Number                                                                                                                                                                                                                                                                                                                                                                                                                                                                                                                                                                                                                                                                                                                                                                                                                                                                                                                                                                                                                                                                                                                                                                                                                                                                                                                                                                                                                                                                                                                                                                                                                                                                                                                                                                                                                                                                                                                                                                                                                                                                                                | U       |          |
| Number of Bonds Transactions                                                      | 46                   |         |                                                                                                                                                                                                                                                                                                                                                                                                                                                                                                                                                                                                                                                                                                                                                                                                                                                                                                                                                                                                                                                                                                                                                                                                                                                                                                                                                                                                                                                                                                                                                                                                                                                                                                                                                                                                                                                                                                                                                                                                                                                                                                                                |         |          |

#### Analytic Figures for Athex Market's Boards and Categories

|                                       | Total Traded<br>Securities | Main Market  | Low Dispersion | Other<br>Categories (*) | Exchange Traded<br>Funds (ETFs) | Warrants  |
|---------------------------------------|----------------------------|--------------|----------------|-------------------------|---------------------------------|-----------|
| Totals                                | 111                        | 95           | 5              | 10                      | 0                               | 1         |
| Gain / Lose / Same:                   | 36 / 60 / 15               | 29 / 53 / 13 | 2/2/1          | 5/5/0                   | 0/0/0                           | 0/0/1     |
| Athex Capitalisation (mill. €) **     | 49,835.07                  | 46,824.51    | 2,785.33       | 225.23                  |                                 |           |
| Daily Average Trans/ons Value(thou.€) | 57,102.46                  | 56,933.63    | 178.29         | 18.93                   | 39.19                           | 3.95      |
| Transactions Value                    | 48,292.50                  | 48,187.12    | 56.97          | 48.09                   | 0.00                            | 0.32      |
| Main Board:                           | 44,662.60                  | 44,557.23    | 56.97          | 48.09                   | 0.00                            | 0.32      |
| Blocks Board 6_2_3:                   | 3,629.89                   | 3,629.89     | 0.00           | 0.00                    | 0.00                            | 0.00      |
| Forced Sales Board:                   | 0.00                       | 0.00         | 0.00           | 0.00                    | 0.00                            | 0.00      |
| Special Terms Board:                  | 0.00                       | 0.00         | 0.00           | 0.00                    | 0.00                            | 0.00      |
| Daily Average Transactions Volume     | 72,215,884                 | 69,934,865   | 41,671         | 177,321                 | 2,159                           | 2,607,447 |
| Transactions Volume                   | 41,374,295                 | 40,677,850   | 36,868         | 344,577                 | 0                               | 315,000   |
| Main Board:                           | 39,921,817                 | 39,225,372   | 36,868         | 344,577                 | 0                               | 315,000   |
| Blocks Board 6_2_3:                   | 1,452,478                  | 1,452,478    | 0              | 0                       | 0                               | 0         |
| Forced Sales Board:                   | 0                          | 0            | 0              | 0                       | 0                               | 0         |
| Special Terms Board:                  | 0                          | 0            | 0              | 0                       | 0                               | 0         |
| Daily Average Number of Trades        | 17,301                     | 17,153       | 44             | 81                      | 2                               | 23        |
| Number of Trades                      | 18,484                     | 18,380       | 47             | 53                      | 0                               | 4         |
| Main Board:                           | 18,476                     | 18,372       | 47             | 53                      | 0                               | 4         |
| Blocks Board 6_2_3:                   | 8                          | 8            | 0              | 0                       | 0                               | 0         |
| Forced Sales Board:                   | 0                          | 0            | 0              | 0                       | 0                               | 0         |
| Special Terms Board:                  | 0                          | 0            | 0              | 0                       | 0                               | 0         |