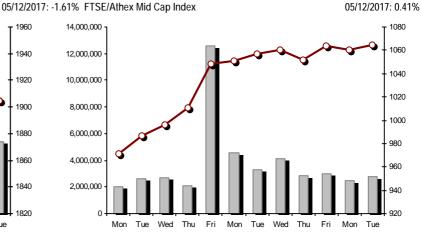

| Athex Indices                                  |                    |            |         |        |          |           |          |           |             |
|------------------------------------------------|--------------------|------------|---------|--------|----------|-----------|----------|-----------|-------------|
| Index name                                     | 05/12/2017         | 04/12/2017 | pts.    | %      | Min      | Max       | Year min | Year max  | Year change |
| Athex Composite Share Price Index              | 730.43 <b>Œ</b>    | 741.84     | -11.41  | -1.54% | 728.79   | 742.14    | 602.43   | 859.78    | 13.48% #    |
| FTSE/Athex Large Cap                           | 1,904.77 <b>G</b>  | 1,935.92   | -31.15  | -1.61% | 1,898.81 | 1,935.92  | 1,610.77 | 2,232.65  | 9.42% #     |
| FTSE/Athex Mid Cap Index                       | 1,064.86 #         | 1,060.53   | 4.33    | 0.41%  | 1,053.50 | 1,070.95  | 753.69   | 1,205.24  | 41.29% #    |
| FTSE/ATHEX-CSE Banking Index                   | 546.39 <b>Q</b>    | 571.02     | -24.63  | -4.31% | 542.40   | 571.02    | 457.74   | 867.45    | -13.85% Œ   |
| FTSE/ATHEX Global Traders Index Plus           | 2,205.05 <b>Q</b>  | 2,235.90   | -30.85  | -1.38% | 2,201.09 | 2,245.49  | 1,470.95 | 2,349.47  | 45.69% #    |
| FTSE/ATHEX Global Traders Index                | 2,032.56 Œ         | 2,048.73   | -16.17  | -0.79% | 2,031.23 | 2,054.75  | 1,591.53 | 2,184.91  | 23.66% #    |
| FTSE/ATHEX Mid & Small Cap Factor-Weighted Ind | 1,899.43 Œ         | 1,909.26   | -9.83   | -0.51% | 1,899.43 | 1,915.59  | 1,304.24 | 1,935.16  | 41.67% #    |
| ATHEX Mid & SmallCap Price Index               | 3,231.26 #         | 3,207.65   | 23.61   | 0.74%  | 3,161.18 | 3,231.26  | 1,675.92 | 3,410.07  | 92.81% #    |
| FTSE/Athex Market Index                        | 470.18 <b>Œ</b>    | 477.66     | -7.48   | -1.57% | 468.68   | 477.66    | 396.30   | 550.39    | 10.09% #    |
| FTSE Med Index                                 | 4,110.20 #         | 4,101.82   | 8.38    | 0.20%  |          |           | 3,792.30 | 4,897.79  | -10.58% Œ   |
| Athex Composite Index Total Return Index       | 1,129.28 Œ         | 1,146.93   | -17.65  | -1.54% | 1,126.76 | 1,147.38  | 918.99   | 1,327.35  | 15.02% #    |
| FTSE/Athex Large Cap Total Return              | 2,794.77 <b>G</b>  | 2,840.48   | -45.71  | -1.61% |          |           | 2,349.55 | 3,263.22  | 11.17% #    |
| FTSE/ATHEX Large Cap Net Total Return          | 814.07 <b>G</b>    | 827.38     | -13.31  | -1.61% | 811.52   | 827.38    | 678.89   | 953.15    | 10.95% #    |
| FTSE/Athex Mid Cap Total Return                | 1,303.08 #         | 1,297.79   | 5.29    | 0.41%  |          |           | 949.72   | 1,457.66  | 41.64% #    |
| FTSE/ATHEX-CSE Banking Total Return Index      | 560.94 <b>Q</b>    | 586.22     | -25.28  | -4.31% |          |           | 477.21   | 881.88    | -13.84% Œ   |
| Hellenic Mid & Small Cap Index                 | 965.08 <b>Q</b>    | 973.90     | -8.82   | -0.91% | 964.27   | 977.90    | 766.60   | 1,064.17  | 22.67% #    |
| FTSE/Athex Banks                               | 721.91 <b>(</b> E  | 754.45     | -32.54  | -4.31% | 716.64   | 754.45    | 604.79   | 1,146.11  | -13.85% Œ   |
| FTSE/Athex Financial Services                  | 924.07 Œ           | 940.03     | -15.96  | -1.70% | 920.76   | 940.03    | 888.97   | 1,294.25  | -12.55% Œ   |
| FTSE/Athex Industrial Goods & Services         | 2,098.28 Œ         | 2,110.25   | -11.97  | -0.57% | 2,086.76 | 2,128.71  | 1,432.54 | 2,385.78  | 44.22% #    |
| FTSE/Athex Retail                              | 2,421.87 <b>G</b>  | 2,447.55   | -25.68  | -1.05% | 2,417.57 | 2,467.83  | 2,110.99 | 3,212.65  | -13.81% Œ   |
| FTSE/ATHEX Real Estate                         | 3,021.85 #         | 3,006.92   | 14.93   | 0.50%  | 2,988.05 | 3,030.30  | 2,518.43 | 3,545.33  | 14.33% #    |
| FTSE/Athex Personal & Household Goods          | 7,384.94 <b>Œ</b>  | 7,455.65   | -70.71  | -0.95% | 7,384.94 | 7,469.13  | 6,663.96 | 8,561.96  | -3.47% Œ    |
| FTSE/Athex Food & Beverage                     | 10,024.04 <b>Œ</b> | 10,092.20  | -68.16  | -0.68% | 9,961.68 | 10,092.20 | 7,597.15 | 11,102.57 | 30.04% #    |
| FTSE/Athex Basic Resources                     | 3,858.57 <b>Œ</b>  | 3,946.77   | -88.20  | -2.23% | 3,858.57 | 3,955.59  | 2,665.91 | 4,131.98  | 42.62% #    |
| FTSE/Athex Construction & Materials            | 2,539.62 <b>Œ</b>  | 2,553.95   | -14.33  | -0.56% | 2,527.59 | 2,558.00  | 2,130.43 | 3,016.71  | 12.62% #    |
| FTSE/Athex Oil & Gas                           | 4,510.69 <b>Q</b>  | 4,604.15   | -93.46  | -2.03% | 4,485.95 | 4,657.23  | 2,926.97 | 5,024.83  | 50.43% #    |
| FTSE/Athex Chemicals                           | 9,866.55 <b>Q</b>  | 9,988.36   | -121.81 | -1.22% | 9,744.74 | 9,988.36  | 9,135.70 | 12,505.75 | -2.41% Œ    |
| FTSE/Athex Travel & Leisure                    | 1,745.97 <b>Q</b>  | 1,754.24   | -8.27   | -0.47% | 1,745.97 | 1,754.89  | 1,424.34 | 1,816.39  | 19.06% #    |
| FTSE/Athex Technology                          | 818.70 #           | 811.87     | 6.83    | 0.84%  | 810.64   | 823.72    | 607.65   | 923.54    | 28.15% #    |
| FTSE/Athex Telecommunications                  | 2,843.40 #         | 2,835.15   | 8.25    | 0.29%  | 2,821.38 | 2,859.92  | 2,292.89 | 3,069.12  | 15.68% #    |
| FTSE/Athex Utilities                           | 1,896.58 Œ         | 1,934.96   | -38.38  | -1.98% | 1,896.58 | 1,939.76  | 1,380.52 | 2,554.99  | 25.04% #    |
| FTSE/Athex Health Care                         | 239.63 #           | 220.77     | 18.86   | 8.54%  | 220.77   | 247.91    | 136.14   | 247.91    | 63.32% #    |
| Athex All Share Index                          | 175.71 <b>Œ</b>    | 178.33     | -2.61   | -1.47% | 175.71   | 175.71    | 148.93   | 199.18    | 10.44% #    |
| Hellenic Corporate Bond Index                  | 116.71 <b>Œ</b>    | 116.77     | -0.06   | -0.05% |          |           | 108.78   | 116.80    | 6.68% #     |
| Hellenic Corporate Bond Price Index            | 100.02 Œ           | 100.10     | -0.08   | -0.08% |          |           | 96.19    | 100.36    | 2.34% #     |
|                                                |                    |            |         |        |          |           |          |           | 14010047    |