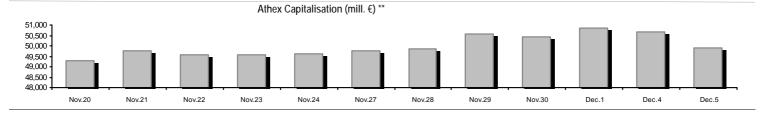

Althex Composite Share Price Index | % daily ching

| Athex Capitalisation (mill. €) **:                                                          | 49,901.88            |         | Derivatives Total Open Interest                        | 510,167 |         |
|---------------------------------------------------------------------------------------------|----------------------|---------|--------------------------------------------------------|---------|---------|
| Daily change: mill. €   %                                                                   | -743.99              | -1.47%  | in Index Futures   % daily chng                        | 7,426   | -1.14%  |
| Yearly Avg Capitalisation: mill. $\in$   % chng prev year Avg                               | 50,014.55            | 21.54%  | in Stock Futures   % daily chng                        | 494,868 | 5.27%   |
| Athex Composite Share Price Index   % daily chng                                            | 730.43               | -1.54%  | in Index Options   % daily chng                        | 6,176   | 11.82%  |
| Athex Composite Share Price Index Capitalisation (mill. $\in$ ) Daily change (mill. $\in$ ) | 45,665.34<br>-577.41 |         | in Stock Options   % daily chng                        | 1,697   | -1.74%  |
| Securities' Transactions Value with Block Trades Method 6-1 (                               | 43,251.41            |         | Derivatives Contracts Volume:                          | 116,548 |         |
| Daily change: %                                                                             | -8,625.16            | -16.63% | Daily change: pieces   %                               | -46,494 | -28.52% |
| YtD Avg Trans. Value: thou. $\in   \ \%$ chng prev year Avg                                 | 57,140.07            | -5.36%  | YtD Avg Derivatives Contracts % chng prev year Avg     | 75,420  | 21.39%  |
| Blocks Transactions Value of Method 6-1 (thou. €)                                           | 2,367.23             |         | Derivatives Trades Number:                             | 3,577   |         |
| Blocks Transactions Value of Method 6-2 & 6-3 (thou. €)                                     | 23.27                |         | Daily change: number   %                               | -856    | -19.31% |
| Bonds Transactions Value (thou.€)                                                           | 895.94               |         | YtD Avg Derivatives Trades number % chng prev year Avg | 2,588   | -0.26%  |
| Securities' Transactions Volume with Block Trades Method 6-1 (t                             | th 43,204.           | 56      | Lending Total Open Interest                            | 355,088 |         |
| Daily change: thou. pieces   %                                                              | -35,851.31           | -45.35% | Daily change: pieces   %                               | 17,177  | 5.08%   |
| YtD Avg Volume: % chng prev year Avg                                                        | 72,347.26            | -24.82% | Lending Volume (Multilateral/Bilateral)                | 56,869  |         |
| Blocks Transactions Volume of Method 6-1 (thou. Pieces)                                     | 840.87               |         | Daily change: pieces   %                               | -64,131 |         |
| Blocks Transactions Volume of Method 6-2 & 6-3 (thou. Pieces                                | 33.00                |         |                                                        |         |         |
| Bonds Transactions Volume                                                                   | 876,000              |         | Multilateral Lending                                   | 26,273  |         |
|                                                                                             |                      |         | Bilateral Lending                                      | 30,596  |         |
|                                                                                             |                      |         |                                                        |         |         |
| Securities' Trades Number with Block Trades Method 6-1                                      | 16,638               |         | Lending Trades Number:                                 | 19      | 375.00% |
| Daily change: number   %                                                                    | -6,625               | -28.48% | Daily change: %                                        | 15      |         |
| YtD Avg Derivatives Trades number % chng prev year Avg                                      | 17,296               | -8.32%  | Multilateral Lending Trades Number                     | 15      |         |
| Number of Blocks Method 6-1                                                                 | 4                    |         | ŭ                                                      | 4       |         |
| Number of Blocks Method 6-2 & 6-3                                                           | 1                    |         | Bilateral Lending Trades Number                        | 4       |         |
| Number of Bonds Transactions                                                                | 45                   |         |                                                        |         |         |

### Analytic Figures for Athex Market's Boards and Categories

|                                       | Total Traded<br>Securities | Main Market  | Low Dispersion | Other<br>Categories (*) | Exchange Traded<br>Funds (ETFs) | Warrants  |
|---------------------------------------|----------------------------|--------------|----------------|-------------------------|---------------------------------|-----------|
| Totals                                | 123                        | 100          | 5              | 16                      | 1                               | 1         |
| Gain / Lose / Same:                   | 35 / 60 / 28               | 32 / 48 / 20 | 0/3/2          | 3/8/5                   | 0/1/0                           | 0/0/1     |
| Athex Capitalisation (mill. €) **     | 49,901.88                  | 46,994.08    | 2,680.98       | 226.82                  |                                 |           |
| Daily Average Trans/ons Value(thou.€) | 57,140.07                  | 56,970.85    | 178.81         | 18.81                   | 39.35                           | 3.97      |
| Transactions Value                    | 43,274.68                  | 43,190.28    | 8.30           | 74.96                   | 0.02                            | 1.11      |
| Main Board:                           | 40,884.18                  | 40,799.78    | 8.30           | 74.96                   | 0.02                            | 1.11      |
| Blocks Board 6_2_3:                   | 2,390.50                   | 2,390.50     | 0.00           | 0.00                    | 0.00                            | 0.00      |
| Forced Sales Board:                   | 0.00                       | 0.00         | 0.00           | 0.00                    | 0.00                            | 0.00      |
| Special Terms Board:                  | 0.00                       | 0.00         | 0.00           | 0.00                    | 0.00                            | 0.00      |
| Daily Average Transactions Volume     | 72,347,256                 | 70,059,363   | 41,692         | 176,609                 | 2,168                           | 2,617,202 |
| Transactions Volume                   | 43,237,559                 | 41,567,039   | 3,553          | 558,966                 | 1                               | 1,108,000 |
| Main Board:                           | 42,363,694                 | 40,693,174   | 3,553          | 558,966                 | 1                               | 1,108,000 |
| Blocks Board 6_2_3:                   | 873,865                    | 873,865      | 0              | 0                       | 0                               | 0         |
| Forced Sales Board:                   | 0                          | 0            | 0              | 0                       | 0                               | 0         |
| Special Terms Board:                  | 0                          | 0            | 0              | 0                       | 0                               | 0         |
| Daily Average Number of Trades        | 17,296                     | 17,148       | 44             | 81                      | 2                               | 23        |
| Number of Trades                      | 16,639                     | 16,535       | 22             | 65                      | 1                               | 16        |
| Main Board:                           | 16,634                     | 16,530       | 22             | 65                      | 1                               | 16        |
| Blocks Board 6_2_3:                   | 5                          | 5            | 0              | 0                       | 0                               | 0         |
| Forced Sales Board:                   | 0                          | 0            | 0              | 0                       | 0                               | 0         |
| Special Terms Board:                  | 0                          | 0            | 0              | 0                       | 0                               | 0         |