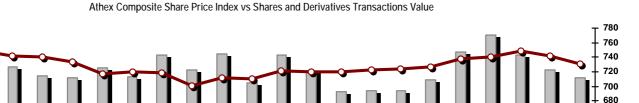

### Summary of Markets

100,000

80,000

40,000

20,000

Nov.8 Nov.9 Nov.10 Nov.13 Nov.14 Nov.15 Nov.16 Nov.17 Nov.20 Nov.21 Nov.22 Nov.23 Nov.24 Nov.27

Securities' Transactions Value with Block Trades Method 6-1 (thou. €)

Althex Composite Share Price Index | % daily ching

| Athex Capitalisation (mill. €) **:                                                          | 49,901.88            |         | Derivatives Total Open Interest                        | 510,167 |         |
|---------------------------------------------------------------------------------------------|----------------------|---------|--------------------------------------------------------|---------|---------|
| Daily change: mill. €   %                                                                   | -743.99              | -1.47%  | in Index Futures   % daily chng                        | 7,426   | -1.14%  |
| Yearly Avg Capitalisation: mill. $\in$   % chng prev year Avg                               | 50,014.55            | 21.54%  | in Stock Futures   % daily chng                        | 494,868 | 5.27%   |
| Athex Composite Share Price Index   % daily chng                                            | 730.43               | -1.54%  | in Index Options   % daily chng                        | 6,176   | 11.82%  |
| Athex Composite Share Price Index Capitalisation (mill. $\in$ ) Daily change (mill. $\in$ ) | 45,665.34<br>-577.41 |         | in Stock Options   % daily chng                        | 1,697   | -1.74%  |
| Securities' Transactions Value with Block Trades Method 6-1 (                               | 43,251.41            |         | Derivatives Contracts Volume:                          | 116,548 |         |
| Daily change: %                                                                             | -8,625.16            | -16.63% | Daily change: pieces   %                               | -46,494 | -28.52% |
| YtD Avg Trans. Value: thou. $\in   \ \%$ chng prev year Avg                                 | 57,140.07            | -5.36%  | YtD Avg Derivatives Contracts % chng prev year Avg     | 75,420  | 21.39%  |
| Blocks Transactions Value of Method 6-1 (thou. €)                                           | 2,367.23             |         | Derivatives Trades Number:                             | 3,577   |         |
| Blocks Transactions Value of Method 6-2 & 6-3 (thou. €)                                     | 23.27                |         | Daily change: number   %                               | -856    | -19.31% |
| Bonds Transactions Value (thou.€)                                                           | 895.94               |         | YtD Avg Derivatives Trades number % chng prev year Avg | 2,588   | -0.26%  |
| Securities' Transactions Volume with Block Trades Method 6-1 (t                             | th 43,204.           | 56      | Lending Total Open Interest                            | 355,088 |         |
| Daily change: thou. pieces   %                                                              | -35,851.31           | -45.35% | Daily change: pieces   %                               | 17,177  | 5.08%   |
| YtD Avg Volume: % chng prev year Avg                                                        | 72,347.26            | -24.82% | Lending Volume (Multilateral/Bilateral)                | 56,869  |         |
| Blocks Transactions Volume of Method 6-1 (thou. Pieces)                                     | 840.87               |         | Daily change: pieces   %                               | -64,131 |         |
| Blocks Transactions Volume of Method 6-2 & 6-3 (thou. Pieces                                | 33.00                |         |                                                        |         |         |
| Bonds Transactions Volume                                                                   | 876,000              |         | Multilateral Lending                                   | 26,273  |         |
|                                                                                             |                      |         | Bilateral Lending                                      | 30,596  |         |
|                                                                                             |                      |         |                                                        |         |         |
| Securities' Trades Number with Block Trades Method 6-1                                      | 16,638               |         | Lending Trades Number:                                 | 19      | 375.00% |
| Daily change: number   %                                                                    | -6,625               | -28.48% | Daily change: %                                        | 15      |         |
| YtD Avg Derivatives Trades number % chng prev year Avg                                      | 17,296               | -8.32%  | Multilateral Lending Trades Number                     | 15      |         |
| Number of Blocks Method 6-1                                                                 | 4                    |         | ŭ                                                      | 4       |         |
| Number of Blocks Method 6-2 & 6-3                                                           | 1                    |         | Bilateral Lending Trades Number                        | 4       |         |
| Number of Bonds Transactions                                                                | 45                   |         |                                                        |         |         |

| Athex Indices                                  |                    |            |         |        |          |           |          |           |             |
|------------------------------------------------|--------------------|------------|---------|--------|----------|-----------|----------|-----------|-------------|
| Index name                                     | 05/12/2017         | 04/12/2017 | pts.    | %      | Min      | Max       | Year min | Year max  | Year change |
| Athex Composite Share Price Index              | 730.43 <b>Œ</b>    | 741.84     | -11.41  | -1.54% | 728.79   | 742.14    | 602.43   | 859.78    | 13.48% #    |
| FTSE/Athex Large Cap                           | 1,904.77 <b>G</b>  | 1,935.92   | -31.15  | -1.61% | 1,898.81 | 1,935.92  | 1,610.77 | 2,232.65  | 9.42% #     |
| FTSE/Athex Mid Cap Index                       | 1,064.86 #         | 1,060.53   | 4.33    | 0.41%  | 1,053.50 | 1,070.95  | 753.69   | 1,205.24  | 41.29% #    |
| FTSE/ATHEX-CSE Banking Index                   | 546.39 <b>Q</b>    | 571.02     | -24.63  | -4.31% | 542.40   | 571.02    | 457.74   | 867.45    | -13.85% Œ   |
| FTSE/ATHEX Global Traders Index Plus           | 2,205.05 <b>Q</b>  | 2,235.90   | -30.85  | -1.38% | 2,201.09 | 2,245.49  | 1,470.95 | 2,349.47  | 45.69% #    |
| FTSE/ATHEX Global Traders Index                | 2,032.56 Œ         | 2,048.73   | -16.17  | -0.79% | 2,031.23 | 2,054.75  | 1,591.53 | 2,184.91  | 23.66% #    |
| FTSE/ATHEX Mid & Small Cap Factor-Weighted Ind | 1,899.43 Œ         | 1,909.26   | -9.83   | -0.51% | 1,899.43 | 1,915.59  | 1,304.24 | 1,935.16  | 41.67% #    |
| ATHEX Mid & SmallCap Price Index               | 3,231.26 #         | 3,207.65   | 23.61   | 0.74%  | 3,161.18 | 3,231.26  | 1,675.92 | 3,410.07  | 92.81% #    |
| FTSE/Athex Market Index                        | 470.18 <b>Œ</b>    | 477.66     | -7.48   | -1.57% | 468.68   | 477.66    | 396.30   | 550.39    | 10.09% #    |
| FTSE Med Index                                 | 4,110.20 #         | 4,101.82   | 8.38    | 0.20%  |          |           | 3,792.30 | 4,897.79  | -10.58% Œ   |
| Athex Composite Index Total Return Index       | 1,129.28 Œ         | 1,146.93   | -17.65  | -1.54% | 1,126.76 | 1,147.38  | 918.99   | 1,327.35  | 15.02% #    |
| FTSE/Athex Large Cap Total Return              | 2,794.77 <b>G</b>  | 2,840.48   | -45.71  | -1.61% |          |           | 2,349.55 | 3,263.22  | 11.17% #    |
| FTSE/ATHEX Large Cap Net Total Return          | 814.07 <b>G</b>    | 827.38     | -13.31  | -1.61% | 811.52   | 827.38    | 678.89   | 953.15    | 10.95% #    |
| FTSE/Athex Mid Cap Total Return                | 1,303.08 #         | 1,297.79   | 5.29    | 0.41%  |          |           | 949.72   | 1,457.66  | 41.64% #    |
| FTSE/ATHEX-CSE Banking Total Return Index      | 560.94 <b>Q</b>    | 586.22     | -25.28  | -4.31% |          |           | 477.21   | 881.88    | -13.84% Œ   |
| Hellenic Mid & Small Cap Index                 | 965.08 <b>Q</b>    | 973.90     | -8.82   | -0.91% | 964.27   | 977.90    | 766.60   | 1,064.17  | 22.67% #    |
| FTSE/Athex Banks                               | 721.91 <b>(</b> E  | 754.45     | -32.54  | -4.31% | 716.64   | 754.45    | 604.79   | 1,146.11  | -13.85% Œ   |
| FTSE/Athex Financial Services                  | 924.07 Œ           | 940.03     | -15.96  | -1.70% | 920.76   | 940.03    | 888.97   | 1,294.25  | -12.55% Œ   |
| FTSE/Athex Industrial Goods & Services         | 2,098.28 Œ         | 2,110.25   | -11.97  | -0.57% | 2,086.76 | 2,128.71  | 1,432.54 | 2,385.78  | 44.22% #    |
| FTSE/Athex Retail                              | 2,421.87 <b>G</b>  | 2,447.55   | -25.68  | -1.05% | 2,417.57 | 2,467.83  | 2,110.99 | 3,212.65  | -13.81% Œ   |
| FTSE/ATHEX Real Estate                         | 3,021.85 #         | 3,006.92   | 14.93   | 0.50%  | 2,988.05 | 3,030.30  | 2,518.43 | 3,545.33  | 14.33% #    |
| FTSE/Athex Personal & Household Goods          | 7,384.94 <b>Œ</b>  | 7,455.65   | -70.71  | -0.95% | 7,384.94 | 7,469.13  | 6,663.96 | 8,561.96  | -3.47% Œ    |
| FTSE/Athex Food & Beverage                     | 10,024.04 <b>Œ</b> | 10,092.20  | -68.16  | -0.68% | 9,961.68 | 10,092.20 | 7,597.15 | 11,102.57 | 30.04% #    |
| FTSE/Athex Basic Resources                     | 3,858.57 <b>Œ</b>  | 3,946.77   | -88.20  | -2.23% | 3,858.57 | 3,955.59  | 2,665.91 | 4,131.98  | 42.62% #    |
| FTSE/Athex Construction & Materials            | 2,539.62 <b>Œ</b>  | 2,553.95   | -14.33  | -0.56% | 2,527.59 | 2,558.00  | 2,130.43 | 3,016.71  | 12.62% #    |
| FTSE/Athex Oil & Gas                           | 4,510.69 <b>Q</b>  | 4,604.15   | -93.46  | -2.03% | 4,485.95 | 4,657.23  | 2,926.97 | 5,024.83  | 50.43% #    |
| FTSE/Athex Chemicals                           | 9,866.55 <b>Q</b>  | 9,988.36   | -121.81 | -1.22% | 9,744.74 | 9,988.36  | 9,135.70 | 12,505.75 | -2.41% Œ    |
| FTSE/Athex Travel & Leisure                    | 1,745.97 <b>Q</b>  | 1,754.24   | -8.27   | -0.47% | 1,745.97 | 1,754.89  | 1,424.34 | 1,816.39  | 19.06% #    |
| FTSE/Athex Technology                          | 818.70 #           | 811.87     | 6.83    | 0.84%  | 810.64   | 823.72    | 607.65   | 923.54    | 28.15% #    |
| FTSE/Athex Telecommunications                  | 2,843.40 #         | 2,835.15   | 8.25    | 0.29%  | 2,821.38 | 2,859.92  | 2,292.89 | 3,069.12  | 15.68% #    |
| FTSE/Athex Utilities                           | 1,896.58 Œ         | 1,934.96   | -38.38  | -1.98% | 1,896.58 | 1,939.76  | 1,380.52 | 2,554.99  | 25.04% #    |
| FTSE/Athex Health Care                         | 239.63 #           | 220.77     | 18.86   | 8.54%  | 220.77   | 247.91    | 136.14   | 247.91    | 63.32% #    |
| Athex All Share Index                          | 175.71 <b>Œ</b>    | 178.33     | -2.61   | -1.47% | 175.71   | 175.71    | 148.93   | 199.18    | 10.44% #    |
| Hellenic Corporate Bond Index                  | 116.71 <b>Œ</b>    | 116.77     | -0.06   | -0.05% |          |           | 108.78   | 116.80    | 6.68% #     |
| Hellenic Corporate Bond Price Index            | 100.02 Œ           | 100.10     | -0.08   | -0.08% |          |           | 96.19    | 100.36    | 2.34% #     |
|                                                |                    |            |         |        |          |           |          |           | 14010047    |