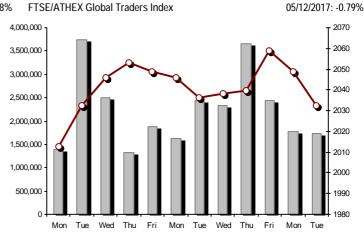

| Athex Indices                                  |                    |            |         |        |          |           |          |           |             |
|------------------------------------------------|--------------------|------------|---------|--------|----------|-----------|----------|-----------|-------------|
| Index name                                     | 05/12/2017         | 04/12/2017 | pts.    | %      | Min      | Max       | Year min | Year max  | Year change |
| Athex Composite Share Price Index              | 730.43 <b>Œ</b>    | 741.84     | -11.41  | -1.54% | 728.79   | 742.14    | 602.43   | 859.78    | 13.48% #    |
| FTSE/Athex Large Cap                           | 1,904.77 <b>G</b>  | 1,935.92   | -31.15  | -1.61% | 1,898.81 | 1,935.92  | 1,610.77 | 2,232.65  | 9.42% #     |
| FTSE/Athex Mid Cap Index                       | 1,064.86 #         | 1,060.53   | 4.33    | 0.41%  | 1,053.50 | 1,070.95  | 753.69   | 1,205.24  | 41.29% #    |
| FTSE/ATHEX-CSE Banking Index                   | 546.39 <b>Q</b>    | 571.02     | -24.63  | -4.31% | 542.40   | 571.02    | 457.74   | 867.45    | -13.85% Œ   |
| FTSE/ATHEX Global Traders Index Plus           | 2,205.05 <b>Q</b>  | 2,235.90   | -30.85  | -1.38% | 2,201.09 | 2,245.49  | 1,470.95 | 2,349.47  | 45.69% #    |
| FTSE/ATHEX Global Traders Index                | 2,032.56 Œ         | 2,048.73   | -16.17  | -0.79% | 2,031.23 | 2,054.75  | 1,591.53 | 2,184.91  | 23.66% #    |
| FTSE/ATHEX Mid & Small Cap Factor-Weighted Ind | 1,899.43 Œ         | 1,909.26   | -9.83   | -0.51% | 1,899.43 | 1,915.59  | 1,304.24 | 1,935.16  | 41.67% #    |
| ATHEX Mid & SmallCap Price Index               | 3,231.26 #         | 3,207.65   | 23.61   | 0.74%  | 3,161.18 | 3,231.26  | 1,675.92 | 3,410.07  | 92.81% #    |
| FTSE/Athex Market Index                        | 470.18 <b>Œ</b>    | 477.66     | -7.48   | -1.57% | 468.68   | 477.66    | 396.30   | 550.39    | 10.09% #    |
| FTSE Med Index                                 | 4,110.20 #         | 4,101.82   | 8.38    | 0.20%  |          |           | 3,792.30 | 4,897.79  | -10.58% Œ   |
| Athex Composite Index Total Return Index       | 1,129.28 Œ         | 1,146.93   | -17.65  | -1.54% | 1,126.76 | 1,147.38  | 918.99   | 1,327.35  | 15.02% #    |
| FTSE/Athex Large Cap Total Return              | 2,794.77 <b>G</b>  | 2,840.48   | -45.71  | -1.61% |          |           | 2,349.55 | 3,263.22  | 11.17% #    |
| FTSE/ATHEX Large Cap Net Total Return          | 814.07 <b>G</b>    | 827.38     | -13.31  | -1.61% | 811.52   | 827.38    | 678.89   | 953.15    | 10.95% #    |
| FTSE/Athex Mid Cap Total Return                | 1,303.08 #         | 1,297.79   | 5.29    | 0.41%  |          |           | 949.72   | 1,457.66  | 41.64% #    |
| FTSE/ATHEX-CSE Banking Total Return Index      | 560.94 <b>Q</b>    | 586.22     | -25.28  | -4.31% |          |           | 477.21   | 881.88    | -13.84% Œ   |
| Hellenic Mid & Small Cap Index                 | 965.08 <b>Q</b>    | 973.90     | -8.82   | -0.91% | 964.27   | 977.90    | 766.60   | 1,064.17  | 22.67% #    |
| FTSE/Athex Banks                               | 721.91 <b>(</b> E  | 754.45     | -32.54  | -4.31% | 716.64   | 754.45    | 604.79   | 1,146.11  | -13.85% Œ   |
| FTSE/Athex Financial Services                  | 924.07 Œ           | 940.03     | -15.96  | -1.70% | 920.76   | 940.03    | 888.97   | 1,294.25  | -12.55% Œ   |
| FTSE/Athex Industrial Goods & Services         | 2,098.28 Œ         | 2,110.25   | -11.97  | -0.57% | 2,086.76 | 2,128.71  | 1,432.54 | 2,385.78  | 44.22% #    |
| FTSE/Athex Retail                              | 2,421.87 <b>G</b>  | 2,447.55   | -25.68  | -1.05% | 2,417.57 | 2,467.83  | 2,110.99 | 3,212.65  | -13.81% Œ   |
| FTSE/ATHEX Real Estate                         | 3,021.85 #         | 3,006.92   | 14.93   | 0.50%  | 2,988.05 | 3,030.30  | 2,518.43 | 3,545.33  | 14.33% #    |
| FTSE/Athex Personal & Household Goods          | 7,384.94 <b>Œ</b>  | 7,455.65   | -70.71  | -0.95% | 7,384.94 | 7,469.13  | 6,663.96 | 8,561.96  | -3.47% Œ    |
| FTSE/Athex Food & Beverage                     | 10,024.04 <b>Œ</b> | 10,092.20  | -68.16  | -0.68% | 9,961.68 | 10,092.20 | 7,597.15 | 11,102.57 | 30.04% #    |
| FTSE/Athex Basic Resources                     | 3,858.57 <b>Œ</b>  | 3,946.77   | -88.20  | -2.23% | 3,858.57 | 3,955.59  | 2,665.91 | 4,131.98  | 42.62% #    |
| FTSE/Athex Construction & Materials            | 2,539.62 <b>Œ</b>  | 2,553.95   | -14.33  | -0.56% | 2,527.59 | 2,558.00  | 2,130.43 | 3,016.71  | 12.62% #    |
| FTSE/Athex Oil & Gas                           | 4,510.69 <b>Q</b>  | 4,604.15   | -93.46  | -2.03% | 4,485.95 | 4,657.23  | 2,926.97 | 5,024.83  | 50.43% #    |
| FTSE/Athex Chemicals                           | 9,866.55 <b>Q</b>  | 9,988.36   | -121.81 | -1.22% | 9,744.74 | 9,988.36  | 9,135.70 | 12,505.75 | -2.41% Œ    |
| FTSE/Athex Travel & Leisure                    | 1,745.97 <b>Q</b>  | 1,754.24   | -8.27   | -0.47% | 1,745.97 | 1,754.89  | 1,424.34 | 1,816.39  | 19.06% #    |
| FTSE/Athex Technology                          | 818.70 #           | 811.87     | 6.83    | 0.84%  | 810.64   | 823.72    | 607.65   | 923.54    | 28.15% #    |
| FTSE/Athex Telecommunications                  | 2,843.40 #         | 2,835.15   | 8.25    | 0.29%  | 2,821.38 | 2,859.92  | 2,292.89 | 3,069.12  | 15.68% #    |
| FTSE/Athex Utilities                           | 1,896.58 Œ         | 1,934.96   | -38.38  | -1.98% | 1,896.58 | 1,939.76  | 1,380.52 | 2,554.99  | 25.04% #    |
| FTSE/Athex Health Care                         | 239.63 #           | 220.77     | 18.86   | 8.54%  | 220.77   | 247.91    | 136.14   | 247.91    | 63.32% #    |
| Athex All Share Index                          | 175.71 <b>Œ</b>    | 178.33     | -2.61   | -1.47% | 175.71   | 175.71    | 148.93   | 199.18    | 10.44% #    |
| Hellenic Corporate Bond Index                  | 116.71 <b>Œ</b>    | 116.77     | -0.06   | -0.05% |          |           | 108.78   | 116.80    | 6.68% #     |
| Hellenic Corporate Bond Price Index            | 100.02 Œ           | 100.10     | -0.08   | -0.08% |          |           | 96.19    | 100.36    | 2.34% #     |
|                                                |                    |            |         |        |          |           |          |           | 14010047    |