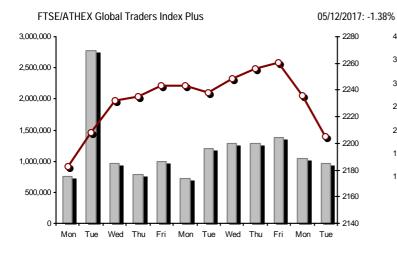

| Athex Indices                                  |                    |            |         |        |          |           |          |           |             |
|------------------------------------------------|--------------------|------------|---------|--------|----------|-----------|----------|-----------|-------------|
| Index name                                     | 05/12/2017         | 04/12/2017 | pts.    | %      | Min      | Max       | Year min | Year max  | Year change |
| Athex Composite Share Price Index              | 730.43 <b>Œ</b>    | 741.84     | -11.41  | -1.54% | 728.79   | 742.14    | 602.43   | 859.78    | 13.48% #    |
| FTSE/Athex Large Cap                           | 1,904.77 <b>G</b>  | 1,935.92   | -31.15  | -1.61% | 1,898.81 | 1,935.92  | 1,610.77 | 2,232.65  | 9.42% #     |
| FTSE/Athex Mid Cap Index                       | 1,064.86 #         | 1,060.53   | 4.33    | 0.41%  | 1,053.50 | 1,070.95  | 753.69   | 1,205.24  | 41.29% #    |
| FTSE/ATHEX-CSE Banking Index                   | 546.39 <b>Q</b>    | 571.02     | -24.63  | -4.31% | 542.40   | 571.02    | 457.74   | 867.45    | -13.85% Œ   |
| FTSE/ATHEX Global Traders Index Plus           | 2,205.05 <b>Q</b>  | 2,235.90   | -30.85  | -1.38% | 2,201.09 | 2,245.49  | 1,470.95 | 2,349.47  | 45.69% #    |
| FTSE/ATHEX Global Traders Index                | 2,032.56 Œ         | 2,048.73   | -16.17  | -0.79% | 2,031.23 | 2,054.75  | 1,591.53 | 2,184.91  | 23.66% #    |
| FTSE/ATHEX Mid & Small Cap Factor-Weighted Ind | 1,899.43 Œ         | 1,909.26   | -9.83   | -0.51% | 1,899.43 | 1,915.59  | 1,304.24 | 1,935.16  | 41.67% #    |
| ATHEX Mid & SmallCap Price Index               | 3,231.26 #         | 3,207.65   | 23.61   | 0.74%  | 3,161.18 | 3,231.26  | 1,675.92 | 3,410.07  | 92.81% #    |
| FTSE/Athex Market Index                        | 470.18 <b>Œ</b>    | 477.66     | -7.48   | -1.57% | 468.68   | 477.66    | 396.30   | 550.39    | 10.09% #    |
| FTSE Med Index                                 | 4,110.20 #         | 4,101.82   | 8.38    | 0.20%  |          |           | 3,792.30 | 4,897.79  | -10.58% Œ   |
| Athex Composite Index Total Return Index       | 1,129.28 Œ         | 1,146.93   | -17.65  | -1.54% | 1,126.76 | 1,147.38  | 918.99   | 1,327.35  | 15.02% #    |
| FTSE/Athex Large Cap Total Return              | 2,794.77 <b>G</b>  | 2,840.48   | -45.71  | -1.61% |          |           | 2,349.55 | 3,263.22  | 11.17% #    |
| FTSE/ATHEX Large Cap Net Total Return          | 814.07 <b>G</b>    | 827.38     | -13.31  | -1.61% | 811.52   | 827.38    | 678.89   | 953.15    | 10.95% #    |
| FTSE/Athex Mid Cap Total Return                | 1,303.08 #         | 1,297.79   | 5.29    | 0.41%  |          |           | 949.72   | 1,457.66  | 41.64% #    |
| FTSE/ATHEX-CSE Banking Total Return Index      | 560.94 <b>Q</b>    | 586.22     | -25.28  | -4.31% |          |           | 477.21   | 881.88    | -13.84% Œ   |
| Hellenic Mid & Small Cap Index                 | 965.08 <b>Q</b>    | 973.90     | -8.82   | -0.91% | 964.27   | 977.90    | 766.60   | 1,064.17  | 22.67% #    |
| FTSE/Athex Banks                               | 721.91 <b>(</b> E  | 754.45     | -32.54  | -4.31% | 716.64   | 754.45    | 604.79   | 1,146.11  | -13.85% Œ   |
| FTSE/Athex Financial Services                  | 924.07 Œ           | 940.03     | -15.96  | -1.70% | 920.76   | 940.03    | 888.97   | 1,294.25  | -12.55% Œ   |
| FTSE/Athex Industrial Goods & Services         | 2,098.28 Œ         | 2,110.25   | -11.97  | -0.57% | 2,086.76 | 2,128.71  | 1,432.54 | 2,385.78  | 44.22% #    |
| FTSE/Athex Retail                              | 2,421.87 <b>G</b>  | 2,447.55   | -25.68  | -1.05% | 2,417.57 | 2,467.83  | 2,110.99 | 3,212.65  | -13.81% Œ   |
| FTSE/ATHEX Real Estate                         | 3,021.85 #         | 3,006.92   | 14.93   | 0.50%  | 2,988.05 | 3,030.30  | 2,518.43 | 3,545.33  | 14.33% #    |
| FTSE/Athex Personal & Household Goods          | 7,384.94 <b>Œ</b>  | 7,455.65   | -70.71  | -0.95% | 7,384.94 | 7,469.13  | 6,663.96 | 8,561.96  | -3.47% Œ    |
| FTSE/Athex Food & Beverage                     | 10,024.04 <b>Œ</b> | 10,092.20  | -68.16  | -0.68% | 9,961.68 | 10,092.20 | 7,597.15 | 11,102.57 | 30.04% #    |
| FTSE/Athex Basic Resources                     | 3,858.57 <b>Œ</b>  | 3,946.77   | -88.20  | -2.23% | 3,858.57 | 3,955.59  | 2,665.91 | 4,131.98  | 42.62% #    |
| FTSE/Athex Construction & Materials            | 2,539.62 <b>Œ</b>  | 2,553.95   | -14.33  | -0.56% | 2,527.59 | 2,558.00  | 2,130.43 | 3,016.71  | 12.62% #    |
| FTSE/Athex Oil & Gas                           | 4,510.69 <b>Q</b>  | 4,604.15   | -93.46  | -2.03% | 4,485.95 | 4,657.23  | 2,926.97 | 5,024.83  | 50.43% #    |
| FTSE/Athex Chemicals                           | 9,866.55 <b>Q</b>  | 9,988.36   | -121.81 | -1.22% | 9,744.74 | 9,988.36  | 9,135.70 | 12,505.75 | -2.41% Œ    |
| FTSE/Athex Travel & Leisure                    | 1,745.97 <b>Q</b>  | 1,754.24   | -8.27   | -0.47% | 1,745.97 | 1,754.89  | 1,424.34 | 1,816.39  | 19.06% #    |
| FTSE/Athex Technology                          | 818.70 #           | 811.87     | 6.83    | 0.84%  | 810.64   | 823.72    | 607.65   | 923.54    | 28.15% #    |
| FTSE/Athex Telecommunications                  | 2,843.40 #         | 2,835.15   | 8.25    | 0.29%  | 2,821.38 | 2,859.92  | 2,292.89 | 3,069.12  | 15.68% #    |
| FTSE/Athex Utilities                           | 1,896.58 Œ         | 1,934.96   | -38.38  | -1.98% | 1,896.58 | 1,939.76  | 1,380.52 | 2,554.99  | 25.04% #    |
| FTSE/Athex Health Care                         | 239.63 #           | 220.77     | 18.86   | 8.54%  | 220.77   | 247.91    | 136.14   | 247.91    | 63.32% #    |
| Athex All Share Index                          | 175.71 <b>Œ</b>    | 178.33     | -2.61   | -1.47% | 175.71   | 175.71    | 148.93   | 199.18    | 10.44% #    |
| Hellenic Corporate Bond Index                  | 116.71 <b>Œ</b>    | 116.77     | -0.06   | -0.05% |          |           | 108.78   | 116.80    | 6.68% #     |
| Hellenic Corporate Bond Price Index            | 100.02 Œ           | 100.10     | -0.08   | -0.08% |          |           | 96.19    | 100.36    | 2.34% #     |
|                                                |                    |            |         |        |          |           |          |           | 14010047    |