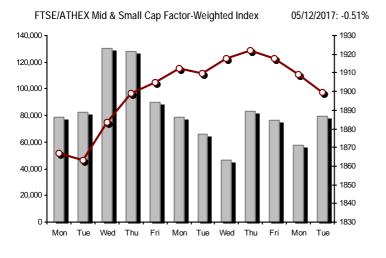

| Athex Indices                                  |                    |            |         |        |          |           |          |           |             |
|------------------------------------------------|--------------------|------------|---------|--------|----------|-----------|----------|-----------|-------------|
| Index name                                     | 05/12/2017         | 04/12/2017 | pts.    | %      | Min      | Max       | Year min | Year max  | Year change |
| Athex Composite Share Price Index              | 730.43 <b>Œ</b>    | 741.84     | -11.41  | -1.54% | 728.79   | 742.14    | 602.43   | 859.78    | 13.48% #    |
| FTSE/Athex Large Cap                           | 1,904.77 <b>G</b>  | 1,935.92   | -31.15  | -1.61% | 1,898.81 | 1,935.92  | 1,610.77 | 2,232.65  | 9.42% #     |
| FTSE/Athex Mid Cap Index                       | 1,064.86 #         | 1,060.53   | 4.33    | 0.41%  | 1,053.50 | 1,070.95  | 753.69   | 1,205.24  | 41.29% #    |
| FTSE/ATHEX-CSE Banking Index                   | 546.39 <b>Q</b>    | 571.02     | -24.63  | -4.31% | 542.40   | 571.02    | 457.74   | 867.45    | -13.85% Œ   |
| FTSE/ATHEX Global Traders Index Plus           | 2,205.05 <b>Q</b>  | 2,235.90   | -30.85  | -1.38% | 2,201.09 | 2,245.49  | 1,470.95 | 2,349.47  | 45.69% #    |
| FTSE/ATHEX Global Traders Index                | 2,032.56 Œ         | 2,048.73   | -16.17  | -0.79% | 2,031.23 | 2,054.75  | 1,591.53 | 2,184.91  | 23.66% #    |
| FTSE/ATHEX Mid & Small Cap Factor-Weighted Ind | 1,899.43 Œ         | 1,909.26   | -9.83   | -0.51% | 1,899.43 | 1,915.59  | 1,304.24 | 1,935.16  | 41.67% #    |
| ATHEX Mid & SmallCap Price Index               | 3,231.26 #         | 3,207.65   | 23.61   | 0.74%  | 3,161.18 | 3,231.26  | 1,675.92 | 3,410.07  | 92.81% #    |
| FTSE/Athex Market Index                        | 470.18 <b>Œ</b>    | 477.66     | -7.48   | -1.57% | 468.68   | 477.66    | 396.30   | 550.39    | 10.09% #    |
| FTSE Med Index                                 | 4,110.20 #         | 4,101.82   | 8.38    | 0.20%  |          |           | 3,792.30 | 4,897.79  | -10.58% Œ   |
| Athex Composite Index Total Return Index       | 1,129.28 Œ         | 1,146.93   | -17.65  | -1.54% | 1,126.76 | 1,147.38  | 918.99   | 1,327.35  | 15.02% #    |
| FTSE/Athex Large Cap Total Return              | 2,794.77 <b>G</b>  | 2,840.48   | -45.71  | -1.61% |          |           | 2,349.55 | 3,263.22  | 11.17% #    |
| FTSE/ATHEX Large Cap Net Total Return          | 814.07 <b>G</b>    | 827.38     | -13.31  | -1.61% | 811.52   | 827.38    | 678.89   | 953.15    | 10.95% #    |
| FTSE/Athex Mid Cap Total Return                | 1,303.08 #         | 1,297.79   | 5.29    | 0.41%  |          |           | 949.72   | 1,457.66  | 41.64% #    |
| FTSE/ATHEX-CSE Banking Total Return Index      | 560.94 <b>Q</b>    | 586.22     | -25.28  | -4.31% |          |           | 477.21   | 881.88    | -13.84% Œ   |
| Hellenic Mid & Small Cap Index                 | 965.08 <b>Q</b>    | 973.90     | -8.82   | -0.91% | 964.27   | 977.90    | 766.60   | 1,064.17  | 22.67% #    |
| FTSE/Athex Banks                               | 721.91 <b>(</b> E  | 754.45     | -32.54  | -4.31% | 716.64   | 754.45    | 604.79   | 1,146.11  | -13.85% Œ   |
| FTSE/Athex Financial Services                  | 924.07 Œ           | 940.03     | -15.96  | -1.70% | 920.76   | 940.03    | 888.97   | 1,294.25  | -12.55% Œ   |
| FTSE/Athex Industrial Goods & Services         | 2,098.28 Œ         | 2,110.25   | -11.97  | -0.57% | 2,086.76 | 2,128.71  | 1,432.54 | 2,385.78  | 44.22% #    |
| FTSE/Athex Retail                              | 2,421.87 <b>G</b>  | 2,447.55   | -25.68  | -1.05% | 2,417.57 | 2,467.83  | 2,110.99 | 3,212.65  | -13.81% Œ   |
| FTSE/ATHEX Real Estate                         | 3,021.85 #         | 3,006.92   | 14.93   | 0.50%  | 2,988.05 | 3,030.30  | 2,518.43 | 3,545.33  | 14.33% #    |
| FTSE/Athex Personal & Household Goods          | 7,384.94 <b>Œ</b>  | 7,455.65   | -70.71  | -0.95% | 7,384.94 | 7,469.13  | 6,663.96 | 8,561.96  | -3.47% Œ    |
| FTSE/Athex Food & Beverage                     | 10,024.04 <b>Œ</b> | 10,092.20  | -68.16  | -0.68% | 9,961.68 | 10,092.20 | 7,597.15 | 11,102.57 | 30.04% #    |
| FTSE/Athex Basic Resources                     | 3,858.57 <b>Œ</b>  | 3,946.77   | -88.20  | -2.23% | 3,858.57 | 3,955.59  | 2,665.91 | 4,131.98  | 42.62% #    |
| FTSE/Athex Construction & Materials            | 2,539.62 <b>Œ</b>  | 2,553.95   | -14.33  | -0.56% | 2,527.59 | 2,558.00  | 2,130.43 | 3,016.71  | 12.62% #    |
| FTSE/Athex Oil & Gas                           | 4,510.69 <b>Q</b>  | 4,604.15   | -93.46  | -2.03% | 4,485.95 | 4,657.23  | 2,926.97 | 5,024.83  | 50.43% #    |
| FTSE/Athex Chemicals                           | 9,866.55 <b>Q</b>  | 9,988.36   | -121.81 | -1.22% | 9,744.74 | 9,988.36  | 9,135.70 | 12,505.75 | -2.41% Œ    |
| FTSE/Athex Travel & Leisure                    | 1,745.97 <b>Q</b>  | 1,754.24   | -8.27   | -0.47% | 1,745.97 | 1,754.89  | 1,424.34 | 1,816.39  | 19.06% #    |
| FTSE/Athex Technology                          | 818.70 #           | 811.87     | 6.83    | 0.84%  | 810.64   | 823.72    | 607.65   | 923.54    | 28.15% #    |
| FTSE/Athex Telecommunications                  | 2,843.40 #         | 2,835.15   | 8.25    | 0.29%  | 2,821.38 | 2,859.92  | 2,292.89 | 3,069.12  | 15.68% #    |
| FTSE/Athex Utilities                           | 1,896.58 Œ         | 1,934.96   | -38.38  | -1.98% | 1,896.58 | 1,939.76  | 1,380.52 | 2,554.99  | 25.04% #    |
| FTSE/Athex Health Care                         | 239.63 #           | 220.77     | 18.86   | 8.54%  | 220.77   | 247.91    | 136.14   | 247.91    | 63.32% #    |
| Athex All Share Index                          | 175.71 <b>Œ</b>    | 178.33     | -2.61   | -1.47% | 175.71   | 175.71    | 148.93   | 199.18    | 10.44% #    |
| Hellenic Corporate Bond Index                  | 116.71 <b>Œ</b>    | 116.77     | -0.06   | -0.05% |          |           | 108.78   | 116.80    | 6.68% #     |
| Hellenic Corporate Bond Price Index            | 100.02 Œ           | 100.10     | -0.08   | -0.08% |          |           | 96.19    | 100.36    | 2.34% #     |
|                                                |                    |            |         |        |          |           |          |           | 14010047    |