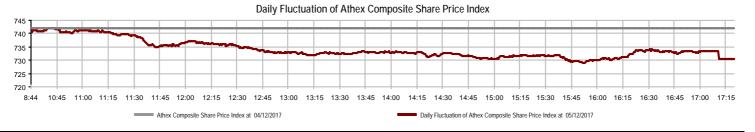

Althex Composite Share Price Index | % daily ching

| Athex Capitalisation (mill. €) **:                                                          | 49,901.88            |         | Derivatives Total Open Interest                        | 510,167 |         |
|---------------------------------------------------------------------------------------------|----------------------|---------|--------------------------------------------------------|---------|---------|
| Daily change: mill. €   %                                                                   | -743.99              | -1.47%  | in Index Futures   % daily chng                        | 7,426   | -1.14%  |
| Yearly Avg Capitalisation: mill. $\in$   % chng prev year Avg                               | 50,014.55            | 21.54%  | in Stock Futures   % daily chng                        | 494,868 | 5.27%   |
| Athex Composite Share Price Index   % daily chng                                            | 730.43               | -1.54%  | in Index Options   % daily chng                        | 6,176   | 11.82%  |
| Athex Composite Share Price Index Capitalisation (mill. $\in$ ) Daily change (mill. $\in$ ) | 45,665.34<br>-577.41 |         | in Stock Options   % daily chng                        | 1,697   | -1.74%  |
| Securities' Transactions Value with Block Trades Method 6-1 (                               | 43,251.41            |         | Derivatives Contracts Volume:                          | 116,548 |         |
| Daily change: %                                                                             | -8,625.16            | -16.63% | Daily change: pieces   %                               | -46,494 | -28.52% |
| YtD Avg Trans. Value: thou. $\in   \ \%$ chng prev year Avg                                 | 57,140.07            | -5.36%  | YtD Avg Derivatives Contracts % chng prev year Avg     | 75,420  | 21.39%  |
| Blocks Transactions Value of Method 6-1 (thou. €)                                           | 2,367.23             |         | Derivatives Trades Number:                             | 3,577   |         |
| Blocks Transactions Value of Method 6-2 & 6-3 (thou. €)                                     | 23.27                |         | Daily change: number   %                               | -856    | -19.31% |
| Bonds Transactions Value (thou.€)                                                           | 895.94               |         | YtD Avg Derivatives Trades number % chng prev year Avg | 2,588   | -0.26%  |
| Securities' Transactions Volume with Block Trades Method 6-1 (t                             | th 43,204.           | 56      | Lending Total Open Interest                            | 355,088 |         |
| Daily change: thou. pieces   %                                                              | -35,851.31           | -45.35% | Daily change: pieces   %                               | 17,177  | 5.08%   |
| YtD Avg Volume: % chng prev year Avg                                                        | 72,347.26            | -24.82% | Lending Volume (Multilateral/Bilateral)                | 56,869  |         |
| Blocks Transactions Volume of Method 6-1 (thou. Pieces)                                     | 840.87               |         | Daily change: pieces   %                               | -64,131 |         |
| Blocks Transactions Volume of Method 6-2 & 6-3 (thou. Pieces                                | 33.00                |         |                                                        |         |         |
| Bonds Transactions Volume                                                                   | 876,000              |         | Multilateral Lending                                   | 26,273  |         |
|                                                                                             |                      |         | Bilateral Lending                                      | 30,596  |         |
|                                                                                             |                      |         |                                                        |         |         |
| Securities' Trades Number with Block Trades Method 6-1                                      | 16,638               |         | Lending Trades Number:                                 | 19      | 375.00% |
| Daily change: number   %                                                                    | -6,625               | -28.48% | Daily change: %                                        | 15      |         |
| YtD Avg Derivatives Trades number % chng prev year Avg                                      | 17,296               | -8.32%  | Multilateral Lending Trades Number                     | 15      |         |
| Number of Blocks Method 6-1                                                                 | 4                    |         | ŭ                                                      | 4       |         |
| Number of Blocks Method 6-2 & 6-3                                                           | 1                    |         | Bilateral Lending Trades Number                        | 4       |         |
| Number of Bonds Transactions                                                                | 45                   |         |                                                        |         |         |

| Athex Indices                                  |                    |            |         |        |          |           |          |           |             |
|------------------------------------------------|--------------------|------------|---------|--------|----------|-----------|----------|-----------|-------------|
| Index name                                     | 05/12/2017         | 04/12/2017 | pts.    | %      | Min      | Max       | Year min | Year max  | Year change |
| Athex Composite Share Price Index              | 730.43 <b>Œ</b>    | 741.84     | -11.41  | -1.54% | 728.79   | 742.14    | 602.43   | 859.78    | 13.48% #    |
| FTSE/Athex Large Cap                           | 1,904.77 <b>G</b>  | 1,935.92   | -31.15  | -1.61% | 1,898.81 | 1,935.92  | 1,610.77 | 2,232.65  | 9.42% #     |
| FTSE/Athex Mid Cap Index                       | 1,064.86 #         | 1,060.53   | 4.33    | 0.41%  | 1,053.50 | 1,070.95  | 753.69   | 1,205.24  | 41.29% #    |
| FTSE/ATHEX-CSE Banking Index                   | 546.39 <b>Q</b>    | 571.02     | -24.63  | -4.31% | 542.40   | 571.02    | 457.74   | 867.45    | -13.85% Œ   |
| FTSE/ATHEX Global Traders Index Plus           | 2,205.05 <b>Q</b>  | 2,235.90   | -30.85  | -1.38% | 2,201.09 | 2,245.49  | 1,470.95 | 2,349.47  | 45.69% #    |
| FTSE/ATHEX Global Traders Index                | 2,032.56 Œ         | 2,048.73   | -16.17  | -0.79% | 2,031.23 | 2,054.75  | 1,591.53 | 2,184.91  | 23.66% #    |
| FTSE/ATHEX Mid & Small Cap Factor-Weighted Ind | 1,899.43 Œ         | 1,909.26   | -9.83   | -0.51% | 1,899.43 | 1,915.59  | 1,304.24 | 1,935.16  | 41.67% #    |
| ATHEX Mid & SmallCap Price Index               | 3,231.26 #         | 3,207.65   | 23.61   | 0.74%  | 3,161.18 | 3,231.26  | 1,675.92 | 3,410.07  | 92.81% #    |
| FTSE/Athex Market Index                        | 470.18 <b>Œ</b>    | 477.66     | -7.48   | -1.57% | 468.68   | 477.66    | 396.30   | 550.39    | 10.09% #    |
| FTSE Med Index                                 | 4,110.20 #         | 4,101.82   | 8.38    | 0.20%  |          |           | 3,792.30 | 4,897.79  | -10.58% Œ   |
| Athex Composite Index Total Return Index       | 1,129.28 Œ         | 1,146.93   | -17.65  | -1.54% | 1,126.76 | 1,147.38  | 918.99   | 1,327.35  | 15.02% #    |
| FTSE/Athex Large Cap Total Return              | 2,794.77 <b>G</b>  | 2,840.48   | -45.71  | -1.61% |          |           | 2,349.55 | 3,263.22  | 11.17% #    |
| FTSE/ATHEX Large Cap Net Total Return          | 814.07 <b>G</b>    | 827.38     | -13.31  | -1.61% | 811.52   | 827.38    | 678.89   | 953.15    | 10.95% #    |
| FTSE/Athex Mid Cap Total Return                | 1,303.08 #         | 1,297.79   | 5.29    | 0.41%  |          |           | 949.72   | 1,457.66  | 41.64% #    |
| FTSE/ATHEX-CSE Banking Total Return Index      | 560.94 <b>Q</b>    | 586.22     | -25.28  | -4.31% |          |           | 477.21   | 881.88    | -13.84% Œ   |
| Hellenic Mid & Small Cap Index                 | 965.08 <b>Q</b>    | 973.90     | -8.82   | -0.91% | 964.27   | 977.90    | 766.60   | 1,064.17  | 22.67% #    |
| FTSE/Athex Banks                               | 721.91 <b>(</b> E  | 754.45     | -32.54  | -4.31% | 716.64   | 754.45    | 604.79   | 1,146.11  | -13.85% Œ   |
| FTSE/Athex Financial Services                  | 924.07 Œ           | 940.03     | -15.96  | -1.70% | 920.76   | 940.03    | 888.97   | 1,294.25  | -12.55% Œ   |
| FTSE/Athex Industrial Goods & Services         | 2,098.28 Œ         | 2,110.25   | -11.97  | -0.57% | 2,086.76 | 2,128.71  | 1,432.54 | 2,385.78  | 44.22% #    |
| FTSE/Athex Retail                              | 2,421.87 <b>G</b>  | 2,447.55   | -25.68  | -1.05% | 2,417.57 | 2,467.83  | 2,110.99 | 3,212.65  | -13.81% Œ   |
| FTSE/ATHEX Real Estate                         | 3,021.85 #         | 3,006.92   | 14.93   | 0.50%  | 2,988.05 | 3,030.30  | 2,518.43 | 3,545.33  | 14.33% #    |
| FTSE/Athex Personal & Household Goods          | 7,384.94 <b>Œ</b>  | 7,455.65   | -70.71  | -0.95% | 7,384.94 | 7,469.13  | 6,663.96 | 8,561.96  | -3.47% Œ    |
| FTSE/Athex Food & Beverage                     | 10,024.04 <b>Œ</b> | 10,092.20  | -68.16  | -0.68% | 9,961.68 | 10,092.20 | 7,597.15 | 11,102.57 | 30.04% #    |
| FTSE/Athex Basic Resources                     | 3,858.57 <b>Œ</b>  | 3,946.77   | -88.20  | -2.23% | 3,858.57 | 3,955.59  | 2,665.91 | 4,131.98  | 42.62% #    |
| FTSE/Athex Construction & Materials            | 2,539.62 <b>Œ</b>  | 2,553.95   | -14.33  | -0.56% | 2,527.59 | 2,558.00  | 2,130.43 | 3,016.71  | 12.62% #    |
| FTSE/Athex Oil & Gas                           | 4,510.69 <b>Q</b>  | 4,604.15   | -93.46  | -2.03% | 4,485.95 | 4,657.23  | 2,926.97 | 5,024.83  | 50.43% #    |
| FTSE/Athex Chemicals                           | 9,866.55 <b>Q</b>  | 9,988.36   | -121.81 | -1.22% | 9,744.74 | 9,988.36  | 9,135.70 | 12,505.75 | -2.41% Œ    |
| FTSE/Athex Travel & Leisure                    | 1,745.97 <b>Q</b>  | 1,754.24   | -8.27   | -0.47% | 1,745.97 | 1,754.89  | 1,424.34 | 1,816.39  | 19.06% #    |
| FTSE/Athex Technology                          | 818.70 #           | 811.87     | 6.83    | 0.84%  | 810.64   | 823.72    | 607.65   | 923.54    | 28.15% #    |
| FTSE/Athex Telecommunications                  | 2,843.40 #         | 2,835.15   | 8.25    | 0.29%  | 2,821.38 | 2,859.92  | 2,292.89 | 3,069.12  | 15.68% #    |
| FTSE/Athex Utilities                           | 1,896.58 Œ         | 1,934.96   | -38.38  | -1.98% | 1,896.58 | 1,939.76  | 1,380.52 | 2,554.99  | 25.04% #    |
| FTSE/Athex Health Care                         | 239.63 #           | 220.77     | 18.86   | 8.54%  | 220.77   | 247.91    | 136.14   | 247.91    | 63.32% #    |
| Athex All Share Index                          | 175.71 <b>Œ</b>    | 178.33     | -2.61   | -1.47% | 175.71   | 175.71    | 148.93   | 199.18    | 10.44% #    |
| Hellenic Corporate Bond Index                  | 116.71 <b>Œ</b>    | 116.77     | -0.06   | -0.05% |          |           | 108.78   | 116.80    | 6.68% #     |
| Hellenic Corporate Bond Price Index            | 100.02 Œ           | 100.10     | -0.08   | -0.08% |          |           | 96.19    | 100.36    | 2.34% #     |
|                                                |                    |            |         |        |          |           |          |           | 14010047    |