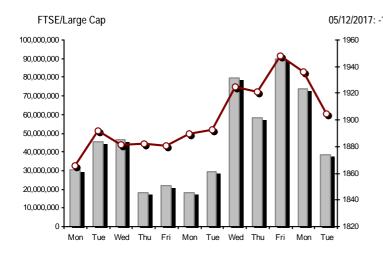

| Athex Indices                                  |                    |            |         |        |          |           |          |           |             |
|------------------------------------------------|--------------------|------------|---------|--------|----------|-----------|----------|-----------|-------------|
| Index name                                     | 05/12/2017         | 04/12/2017 | pts.    | %      | Min      | Max       | Year min | Year max  | Year change |
| Athex Composite Share Price Index              | 730.43 <b>Œ</b>    | 741.84     | -11.41  | -1.54% | 728.79   | 742.14    | 602.43   | 859.78    | 13.48% #    |
| FTSE/Athex Large Cap                           | 1,904.77 <b>G</b>  | 1,935.92   | -31.15  | -1.61% | 1,898.81 | 1,935.92  | 1,610.77 | 2,232.65  | 9.42% #     |
| FTSE/Athex Mid Cap Index                       | 1,064.86 #         | 1,060.53   | 4.33    | 0.41%  | 1,053.50 | 1,070.95  | 753.69   | 1,205.24  | 41.29% #    |
| FTSE/ATHEX-CSE Banking Index                   | 546.39 <b>Q</b>    | 571.02     | -24.63  | -4.31% | 542.40   | 571.02    | 457.74   | 867.45    | -13.85% Œ   |
| FTSE/ATHEX Global Traders Index Plus           | 2,205.05 <b>Q</b>  | 2,235.90   | -30.85  | -1.38% | 2,201.09 | 2,245.49  | 1,470.95 | 2,349.47  | 45.69% #    |
| FTSE/ATHEX Global Traders Index                | 2,032.56 Œ         | 2,048.73   | -16.17  | -0.79% | 2,031.23 | 2,054.75  | 1,591.53 | 2,184.91  | 23.66% #    |
| FTSE/ATHEX Mid & Small Cap Factor-Weighted Ind | 1,899.43 Œ         | 1,909.26   | -9.83   | -0.51% | 1,899.43 | 1,915.59  | 1,304.24 | 1,935.16  | 41.67% #    |
| ATHEX Mid & SmallCap Price Index               | 3,231.26 #         | 3,207.65   | 23.61   | 0.74%  | 3,161.18 | 3,231.26  | 1,675.92 | 3,410.07  | 92.81% #    |
| FTSE/Athex Market Index                        | 470.18 <b>Œ</b>    | 477.66     | -7.48   | -1.57% | 468.68   | 477.66    | 396.30   | 550.39    | 10.09% #    |
| FTSE Med Index                                 | 4,110.20 #         | 4,101.82   | 8.38    | 0.20%  |          |           | 3,792.30 | 4,897.79  | -10.58% Œ   |
| Athex Composite Index Total Return Index       | 1,129.28 Œ         | 1,146.93   | -17.65  | -1.54% | 1,126.76 | 1,147.38  | 918.99   | 1,327.35  | 15.02% #    |
| FTSE/Athex Large Cap Total Return              | 2,794.77 <b>G</b>  | 2,840.48   | -45.71  | -1.61% |          |           | 2,349.55 | 3,263.22  | 11.17% #    |
| FTSE/ATHEX Large Cap Net Total Return          | 814.07 <b>G</b>    | 827.38     | -13.31  | -1.61% | 811.52   | 827.38    | 678.89   | 953.15    | 10.95% #    |
| FTSE/Athex Mid Cap Total Return                | 1,303.08 #         | 1,297.79   | 5.29    | 0.41%  |          |           | 949.72   | 1,457.66  | 41.64% #    |
| FTSE/ATHEX-CSE Banking Total Return Index      | 560.94 <b>Q</b>    | 586.22     | -25.28  | -4.31% |          |           | 477.21   | 881.88    | -13.84% Œ   |
| Hellenic Mid & Small Cap Index                 | 965.08 <b>Q</b>    | 973.90     | -8.82   | -0.91% | 964.27   | 977.90    | 766.60   | 1,064.17  | 22.67% #    |
| FTSE/Athex Banks                               | 721.91 <b>(</b> E  | 754.45     | -32.54  | -4.31% | 716.64   | 754.45    | 604.79   | 1,146.11  | -13.85% Œ   |
| FTSE/Athex Financial Services                  | 924.07 Œ           | 940.03     | -15.96  | -1.70% | 920.76   | 940.03    | 888.97   | 1,294.25  | -12.55% Œ   |
| FTSE/Athex Industrial Goods & Services         | 2,098.28 Œ         | 2,110.25   | -11.97  | -0.57% | 2,086.76 | 2,128.71  | 1,432.54 | 2,385.78  | 44.22% #    |
| FTSE/Athex Retail                              | 2,421.87 <b>G</b>  | 2,447.55   | -25.68  | -1.05% | 2,417.57 | 2,467.83  | 2,110.99 | 3,212.65  | -13.81% Œ   |
| FTSE/ATHEX Real Estate                         | 3,021.85 #         | 3,006.92   | 14.93   | 0.50%  | 2,988.05 | 3,030.30  | 2,518.43 | 3,545.33  | 14.33% #    |
| FTSE/Athex Personal & Household Goods          | 7,384.94 <b>Œ</b>  | 7,455.65   | -70.71  | -0.95% | 7,384.94 | 7,469.13  | 6,663.96 | 8,561.96  | -3.47% Œ    |
| FTSE/Athex Food & Beverage                     | 10,024.04 <b>Œ</b> | 10,092.20  | -68.16  | -0.68% | 9,961.68 | 10,092.20 | 7,597.15 | 11,102.57 | 30.04% #    |
| FTSE/Athex Basic Resources                     | 3,858.57 <b>Œ</b>  | 3,946.77   | -88.20  | -2.23% | 3,858.57 | 3,955.59  | 2,665.91 | 4,131.98  | 42.62% #    |
| FTSE/Athex Construction & Materials            | 2,539.62 <b>Œ</b>  | 2,553.95   | -14.33  | -0.56% | 2,527.59 | 2,558.00  | 2,130.43 | 3,016.71  | 12.62% #    |
| FTSE/Athex Oil & Gas                           | 4,510.69 <b>Q</b>  | 4,604.15   | -93.46  | -2.03% | 4,485.95 | 4,657.23  | 2,926.97 | 5,024.83  | 50.43% #    |
| FTSE/Athex Chemicals                           | 9,866.55 <b>Q</b>  | 9,988.36   | -121.81 | -1.22% | 9,744.74 | 9,988.36  | 9,135.70 | 12,505.75 | -2.41% Œ    |
| FTSE/Athex Travel & Leisure                    | 1,745.97 <b>Q</b>  | 1,754.24   | -8.27   | -0.47% | 1,745.97 | 1,754.89  | 1,424.34 | 1,816.39  | 19.06% #    |
| FTSE/Athex Technology                          | 818.70 #           | 811.87     | 6.83    | 0.84%  | 810.64   | 823.72    | 607.65   | 923.54    | 28.15% #    |
| FTSE/Athex Telecommunications                  | 2,843.40 #         | 2,835.15   | 8.25    | 0.29%  | 2,821.38 | 2,859.92  | 2,292.89 | 3,069.12  | 15.68% #    |
| FTSE/Athex Utilities                           | 1,896.58 Œ         | 1,934.96   | -38.38  | -1.98% | 1,896.58 | 1,939.76  | 1,380.52 | 2,554.99  | 25.04% #    |
| FTSE/Athex Health Care                         | 239.63 #           | 220.77     | 18.86   | 8.54%  | 220.77   | 247.91    | 136.14   | 247.91    | 63.32% #    |
| Athex All Share Index                          | 175.71 <b>Œ</b>    | 178.33     | -2.61   | -1.47% | 175.71   | 175.71    | 148.93   | 199.18    | 10.44% #    |
| Hellenic Corporate Bond Index                  | 116.71 <b>Œ</b>    | 116.77     | -0.06   | -0.05% |          |           | 108.78   | 116.80    | 6.68% #     |
| Hellenic Corporate Bond Price Index            | 100.02 Œ           | 100.10     | -0.08   | -0.08% |          |           | 96.19    | 100.36    | 2.34% #     |
|                                                |                    |            |         |        |          |           |          |           | 14010047    |