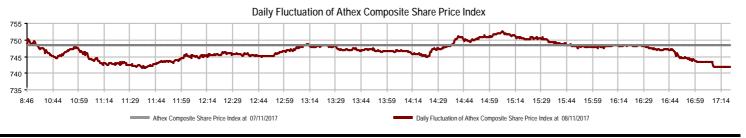

# Summary of Markets

| Athex Capitalisation (mill. €) **:                                                | 51,004.30            |         | Derivatives Total Open Interest                        | 466,355 |         |
|-----------------------------------------------------------------------------------|----------------------|---------|--------------------------------------------------------|---------|---------|
| Daily change: mill. €   %                                                         | -457.60              | -0.89%  | in Index Futures   % daily chng                        | 5,429   | 13.46%  |
| Yearly Avg Capitalisation: mill. €   % chng prev year Avg                         | 50,026.62            | 21.57%  | in Stock Futures   % daily ching                       | 452,081 | 7.47%   |
| Athex Composite Share Price Index   % daily chng                                  | 741.98               | -0.86%  | in Index Options   % daily chng                        | 6,655   | 1.37%   |
| Athex Composite Share Price Index Capitalisation (mill. €) Daily change (mill. €) | 46,666.44<br>-416.80 |         | in Stock Options   % daily chng                        | 2,190   | 0.00%   |
| Securities' Transactions Value with Block Trades Method 6-1 (                     | 55,340.83            |         | Derivatives Contracts Volume:                          | 86,300  |         |
| Daily change: %                                                                   | 9,314.06             | 20.24%  | Daily change: pieces   %                               | 16,584  | 23.79%  |
| YtD Avg Trans. Value: thou. $\in   \ \%$ chng prev year Avg                       | 57,578.28            | -4.64%  | YtD Avg Derivatives Contracts % chng prev year Avg     | 75,424  | 21.39%  |
| Blocks Transactions Value of Method 6-1 (thou. €)                                 | 3,658.94             |         | Derivatives Trades Number:                             | 3,428   |         |
| Blocks Transactions Value of Method 6-2 & 6-3 (thou. €)                           | 803.29               |         | Daily change: number   %                               | 486     | 16.52%  |
| Bonds Transactions Value (thou.€)                                                 | 550.89               |         | YtD Avg Derivatives Trades number % chng prev year Avg | 2,554   | -1.59%  |
| Securities' Transactions Volume with Block Trades Method 6-1 (t                   | th 53,997.           | 12      | Lending Total Open Interest                            | 720,403 |         |
| Daily change: thou. pieces   %                                                    | 3,116.60             | 6.13%   | Daily change: pieces   %                               | -2,179  | -0.30%  |
| YtD Avg Volume: % chng prev year Avg                                              | 74,050.12            | -23.05% | Lending Volume (Multilateral/Bilateral)                | 601     |         |
| Blocks Transactions Volume of Method 6-1 (thou. Pieces)                           | 1,319.04             |         | Daily change: pieces   %                               | -74,981 |         |
| Blocks Transactions Volume of Method 6-2 & 6-3 (thou. Pieces                      | 75.58                |         |                                                        |         |         |
| Bonds Transactions Volume                                                         | 539,000              |         | Multilateral Lending                                   | 601     |         |
|                                                                                   |                      |         | Bilateral Lending                                      | 0       |         |
|                                                                                   |                      |         |                                                        |         |         |
| Securities' Trades Number with Block Trades Method 6-1                            | 19,493               |         | Lending Trades Number:                                 | 5       | -28.57% |
| Daily change: number   %                                                          | 2,422                | 14.19%  | Daily change: %                                        | -2      |         |
| YtD Avg Derivatives Trades number % chng prev year Avg                            | 17,176               | -8.96%  | Multilateral Lending Trades Number                     | 5       |         |
| Number of Blocks Method 6-1                                                       | 4                    |         | Bilateral Lending Trades Number                        | 0       |         |
| Number of Blocks Method 6-2 & 6-3                                                 | 1                    |         | bilateral Leriulity Haues Number                       | U       |         |
| Number of Bonds Transactions                                                      | 28                   |         |                                                        |         |         |

#### Athex Indices Index name 08/11/2017 07/11/2017 % Min Max Year min Year max Year change pts. Athex Composite Share Price Index -6.46 741.69 752.47 741.98 Œ 748.44 -0.86% 602.43 859.78 15.28% # FTSE/Athex Large Cap 1,944.51 1,964.68 -20.17-1.03% 1,944.44 1,977.67 1,610.77 2,232.65 11.70% # Œ FTSE/Athex Mid Cap Index 1,020.17 Œ 1,030.80 -10.63 -1.03% 1,017.38 1,035.04 753.69 1,205.24 35.36% # 867.45 FTSE/ATHEX-CSE Banking Index -15.11 -2.79% 547.16 -16.85% Œ 527.34 542.45 526.13 503.69 Œ FTSE/ATHEX Global Traders Index Plus 2,254.18 Œ 2,262.19 -8.01 -0.35% 2,252.08 2,266.87 1,470.95 2,349.47 48.94% # 2,078.37 FTSE/ATHEX Global Traders Index 2,085.69 Œ 2,087.39 -1.70 -0.08% 2,100.04 1,591.53 2.184.91 26.90% # FTSE/ATHEX Mid & Small Cap Factor-Weighted Ind 1,850.53 Œ 1.855.84 -5.31 -0.29% 1.847.58 1.865.14 1.304.24 1.882.74 38.03% # ATHEX Mid & SmallCap Price Index 2,991.61 3,048.77 # 3,028.16 20.61 0.68% 3,049.07 1,675.92 3,410.07 81.92% # FTSE/Athex Market Index 479.34 Œ 484.31 -4.97 -1.03% 479.32 487.41 396.30 550.39 12.23% # FTSF Med Index 4,021.03 Œ 4,075.14 -54.11 -1.33% 4,021.03 4,897.79 -12.52% Œ Athex Composite Index Total Return Index -9.97 -0.86% 1,145.98 1,162.64 1,146.43 Œ 1,156.40 918.99 1,327.35 16.76% # FTSE/Athex Large Cap Total Return 2,852.00 Œ 2,881.59 -29.59-1.03% 2,349.55 3,263.22 13.45% # FTSE/ATHEX Large Cap Net Total Return 830.78 Œ 839.40 -8.62 -1.03% 830.75 844.95 678.89 953.15 13.23% # FTSE/Athex Mid Cap Total Return 1,248.37 1,261.38 -13.01 -1.03% 949.72 1,457.66 35.69% # Œ FTSE/ATHEX-CSE Banking Total Return Index 541.36 Œ -15.51 -2.79% 527.29 881.88 556.87 -16.85% Œ Hellenic Mid & Small Cap Index 990.87 Œ 991.81 -0.94 -0.09% 986.80 997.45 766.60 1,064.17 25.95% FTSE/Athex Banks 696.75 Œ 716.70 -19.95 -2.78% 695.15 722.92 665.50 1,146.11 -16.85% Œ FTSE/Athex Financial Services 988.18 -8.30% Œ 968.90 Œ -15 97 984.87 -1 62% 967.13 942.14 1.294.25 FTSE/Athex Industrial Goods & Services 2,130.07 # 2,120.35 9.72 0.46% 2,089.74 2,139.21 1,432.54 2,385.78 46.40% # FTSE/Athex Retail 2,363.11 Œ 2,493.51 -130.40-5.23% 2,350.07 2,515.25 2,350.07 3,212.65 -15.90% Œ FTSE/ATHEX Real Estate 3,167.95 Œ 3,208.12 -40.17 -1.25% 3.163.67 3,218.77 2.518.43 3.545.33 19.86% # FTSE/Athex Personal & Household Goods 7,318.44 # 7,227.22 91.22 1.26% 7,219.82 7,433.02 6,663.96 8,561.96 -4.34% Œ FTSE/Athex Food & Beverage 10,721.44 Œ 10,941.69 -220.25 -2.01% 10,721.44 10,949.13 7,597.15 11,102.57 39.09% # FTSE/Athex Basic Resources 4,096.70 # 4,026.15 70.55 1.75% 4,021.74 4,105.52 2,665.91 4,105.52 51.42% # FTSE/Athex Construction & Materials 8.83 0.34% 14.85% # 2,589.91 # 2,581.08 2,562.94 2,613.56 2,130.43 3,016.71 FTSE/Athex Oil & Gas 4,942.15 # 4,936.71 5.44 0.11% 4,925.24 4,960.87 2,926.97 5,024.83 64.82% # -162.41 -1.58% 10,110.17 12,505.75 0.00% ¬ FTSE/Athex Chemicals 10,110.17 Œ 10,272.58 10,272.58 9,825.95 FTSE/Athex Travel & Leisure 1,695.84 # 1,674.01 21.83 1.30% 1,663.68 1,703.68 1,816.39 15.64% # 1.424.34 27.38% # FTSE/Athex Technology 813.77 Œ 825.59 -11.82 -1.43% 806.64 835.34 607.65 923.54 FTSE/Athex Telecommunications 2,959.01 Œ 2,972.78 -13.77 -0.46% 2,948.00 2,992.04 2,292.89 3,069.12 20.38% # FTSE/Athex Utilities 1,969.77 Œ 1,988.96 -19.19 -0.96% 1,964.97 1,994.81 1,380.52 2,554.99 29.87% # FTSF/Athex Health Care 0.92 161.90 186.27 12.23% # 164.66 # 163.74 0.56% 164.66 136.14 179.66 Athex All Share Index 179.66 Œ 181.28 -1.62 -0.90% 179.66 148.93 199.18 12.92% # -0.02 -0.02% 6.68% # Hellenic Corporate Bond Index 116.72 Œ 116.74 108.78 116.74 Hellenic Corporate Bond Price Index 100.33 Œ 100.36 -0.03 -0.03% 96.19 100.36 2.66% #