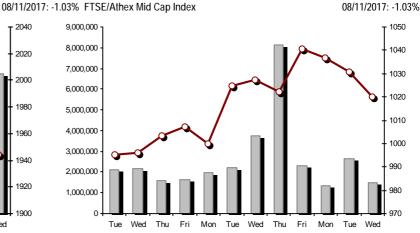

#### Athex Indices Index name 08/11/2017 07/11/2017 % Min Max Year min Year max Year change pts. Athex Composite Share Price Index -6.46 741.69 752.47 741.98 Œ 748.44 -0.86% 602.43 859.78 15.28% # FTSE/Athex Large Cap 1,944.51 1,964.68 -20.17-1.03% 1,944.44 1,977.67 1,610.77 2,232.65 11.70% # Œ FTSE/Athex Mid Cap Index 1,020.17 Œ 1,030.80 -10.63 -1.03% 1,017.38 1,035.04 753.69 1,205.24 35.36% # 867.45 FTSE/ATHEX-CSE Banking Index -15.11 -2.79% 547.16 -16.85% Œ 527.34 542.45 526.13 503.69 Œ FTSE/ATHEX Global Traders Index Plus 2,254.18 Œ 2,262.19 -8.01 -0.35% 2,252.08 2,266.87 1,470.95 2,349.47 48.94% # 2,078.37 FTSE/ATHEX Global Traders Index 2,085.69 Œ 2,087.39 -1.70 -0.08% 2,100.04 1,591.53 2.184.91 26.90% # FTSE/ATHEX Mid & Small Cap Factor-Weighted Ind 1,850.53 Œ 1.855.84 -5.31 -0.29% 1.847.58 1.865.14 1.304.24 1.882.74 38.03% # ATHEX Mid & SmallCap Price Index 2,991.61 3,048.77 # 3,028.16 20.61 0.68% 3,049.07 1,675.92 3,410.07 81.92% # FTSE/Athex Market Index 479.34 Œ 484.31 -4.97 -1.03% 479.32 487.41 396.30 550.39 12.23% # FTSF Med Index 4,021.03 Œ 4,075.14 -54.11 -1.33% 4,021.03 4,897.79 -12.52% Œ Athex Composite Index Total Return Index -9.97 -0.86% 1,145.98 1,162.64 1,146.43 Œ 1,156.40 918.99 1,327.35 16.76% # FTSE/Athex Large Cap Total Return 2,852.00 Œ 2,881.59 -29.59-1.03% 2,349.55 3,263.22 13.45% # FTSE/ATHEX Large Cap Net Total Return 830.78 Œ 839.40 -8.62 -1.03% 830.75 844.95 678.89 953.15 13.23% # FTSE/Athex Mid Cap Total Return 1,248.37 1,261.38 -13.01 -1.03% 949.72 1,457.66 35.69% # Œ FTSE/ATHEX-CSE Banking Total Return Index 541.36 Œ -15.51 -2.79% 527.29 881.88 556.87 -16.85% Œ Hellenic Mid & Small Cap Index 990.87 Œ 991.81 -0.94 -0.09% 986.80 997.45 766.60 1,064.17 25.95% FTSE/Athex Banks 696.75 Œ 716.70 -19.95 -2.78% 695.15 722.92 665.50 1,146.11 -16.85% Œ FTSE/Athex Financial Services 988.18 -8.30% Œ 968.90 Œ -15 97 984.87 -1 62% 967.13 942.14 1.294.25 FTSE/Athex Industrial Goods & Services 2,130.07 # 2,120.35 9.72 0.46% 2,089.74 2,139.21 1,432.54 2,385.78 46.40% # FTSE/Athex Retail 2,363.11 Œ 2,493.51 -130.40-5.23% 2,350.07 2,515.25 2,350.07 3,212.65 -15.90% Œ FTSE/ATHEX Real Estate 3,167.95 Œ 3,208.12 -40.17 -1.25% 3.163.67 3,218.77 2.518.43 3.545.33 19.86% # FTSE/Athex Personal & Household Goods 7,318.44 # 7,227.22 91.22 1.26% 7,219.82 7,433.02 6,663.96 8,561.96 -4.34% Œ FTSE/Athex Food & Beverage 10,721.44 Œ 10,941.69 -220.25 -2.01% 10,721.44 10,949.13 7,597.15 11,102.57 39.09% # FTSE/Athex Basic Resources 4,096.70 # 4,026.15 70.55 1.75% 4,021.74 4,105.52 2,665.91 4,105.52 51.42% # FTSE/Athex Construction & Materials 8.83 0.34% 14.85% # 2,589.91 # 2,581.08 2,562.94 2,613.56 2,130.43 3,016.71 FTSE/Athex Oil & Gas 4,942.15 # 4,936.71 5.44 0.11% 4,925.24 4,960.87 2,926.97 5,024.83 64.82% # -162.41 -1.58% 10,110.17 12,505.75 0.00% ¬ FTSE/Athex Chemicals 10,110.17 Œ 10,272.58 10,272.58 9,825.95 FTSE/Athex Travel & Leisure 1,695.84 # 1,674.01 21.83 1.30% 1,663.68 1,703.68 1,816.39 15.64% # 1.424.34 27.38% # FTSE/Athex Technology 813.77 Œ 825.59 -11.82 -1.43% 806.64 835.34 607.65 923.54 FTSE/Athex Telecommunications 2,959.01 Œ 2,972.78 -13.77 -0.46% 2,948.00 2,992.04 2,292.89 3,069.12 20.38% # FTSE/Athex Utilities 1,969.77 Œ 1,988.96 -19.19 -0.96% 1,964.97 1,994.81 1,380.52 2,554.99 29.87% # FTSF/Athex Health Care 0.92 161.90 186.27 12.23% # 164.66 # 163.74 0.56% 164.66 136.14 179.66 Athex All Share Index 179.66 Œ 181.28 -1.62 -0.90% 179.66 148.93 199.18 12.92% # -0.02 -0.02% 6.68% # Hellenic Corporate Bond Index 116.72 Œ 116.74 108.78 116.74 Hellenic Corporate Bond Price Index 100.33 Œ 100.36 -0.03 -0.03% 96.19 100.36 2.66% #