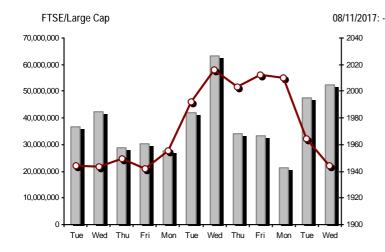

#### Athex Indices Index name 08/11/2017 07/11/2017 % Min Max Year min Year max Year change pts. Athex Composite Share Price Index -6.46 741.69 752.47 741.98 Œ 748.44 -0.86% 602.43 859.78 15.28% # FTSE/Athex Large Cap 1,944.51 1,964.68 -20.17-1.03% 1,944.44 1,977.67 1,610.77 2,232.65 11.70% # Œ FTSE/Athex Mid Cap Index 1,020.17 Œ 1,030.80 -10.63 -1.03% 1,017.38 1,035.04 753.69 1,205.24 35.36% # 867.45 FTSE/ATHEX-CSE Banking Index -15.11 -2.79% 547.16 -16.85% Œ 527.34 542.45 526.13 503.69 Œ FTSE/ATHEX Global Traders Index Plus 2,254.18 Œ 2,262.19 -8.01 -0.35% 2,252.08 2,266.87 1,470.95 2,349.47 48.94% # 2,078.37 FTSE/ATHEX Global Traders Index 2,085.69 Œ 2,087.39 -1.70 -0.08% 2,100.04 1,591.53 2.184.91 26.90% # FTSE/ATHEX Mid & Small Cap Factor-Weighted Ind 1,850.53 Œ 1.855.84 -5.31 -0.29% 1.847.58 1.865.14 1.304.24 1.882.74 38.03% # ATHEX Mid & SmallCap Price Index 2,991.61 3,048.77 # 3,028.16 20.61 0.68% 3,049.07 1,675.92 3,410.07 81.92% # FTSE/Athex Market Index 479.34 Œ 484.31 -4.97 -1.03% 479.32 487.41 396.30 550.39 12.23% # FTSF Med Index 4,021.03 Œ 4,075.14 -54.11 -1.33% 4,021.03 4,897.79 -12.52% Œ Athex Composite Index Total Return Index -9.97 -0.86% 1,145.98 1,162.64 1,146.43 Œ 1,156.40 918.99 1,327.35 16.76% # FTSE/Athex Large Cap Total Return 2,852.00 Œ 2,881.59 -29.59-1.03% 2,349.55 3,263.22 13.45% # FTSE/ATHEX Large Cap Net Total Return 830.78 Œ 839.40 -8.62 -1.03% 830.75 844.95 678.89 953.15 13.23% # FTSE/Athex Mid Cap Total Return 1,248.37 1,261.38 -13.01 -1.03% 949.72 1,457.66 35.69% # Œ FTSE/ATHEX-CSE Banking Total Return Index 541.36 Œ -15.51 -2.79% 527.29 881.88 556.87 -16.85% Œ Hellenic Mid & Small Cap Index 990.87 Œ 991.81 -0.94 -0.09% 986.80 997.45 766.60 1,064.17 25.95% FTSE/Athex Banks 696.75 Œ 716.70 -19.95 -2.78% 695.15 722.92 665.50 1,146.11 -16.85% Œ FTSE/Athex Financial Services 988.18 -8.30% Œ 968.90 Œ -15 97 984.87 -1 62% 967.13 942.14 1.294.25 FTSE/Athex Industrial Goods & Services 2,130.07 # 2,120.35 9.72 0.46% 2,089.74 2,139.21 1,432.54 2,385.78 46.40% # FTSE/Athex Retail 2,363.11 Œ 2,493.51 -130.40-5.23% 2,350.07 2,515.25 2,350.07 3,212.65 -15.90% Œ FTSE/ATHEX Real Estate 3,167.95 Œ 3,208.12 -40.17 -1.25% 3.163.67 3,218.77 2.518.43 3.545.33 19.86% # FTSE/Athex Personal & Household Goods 7,318.44 # 7,227.22 91.22 1.26% 7,219.82 7,433.02 6,663.96 8,561.96 -4.34% Œ FTSE/Athex Food & Beverage 10,721.44 Œ 10,941.69 -220.25 -2.01% 10,721.44 10,949.13 7,597.15 11,102.57 39.09% # FTSE/Athex Basic Resources 4,096.70 # 4,026.15 70.55 1.75% 4,021.74 4,105.52 2,665.91 4,105.52 51.42% # FTSE/Athex Construction & Materials 8.83 0.34% 14.85% # 2,589.91 # 2,581.08 2,562.94 2,613.56 2,130.43 3,016.71 FTSE/Athex Oil & Gas 4,942.15 # 4,936.71 5.44 0.11% 4,925.24 4,960.87 2,926.97 5,024.83 64.82% # -162.41 -1.58% 10,110.17 12,505.75 0.00% ¬ FTSE/Athex Chemicals 10,110.17 Œ 10,272.58 10,272.58 9,825.95 FTSE/Athex Travel & Leisure 1,695.84 # 1,674.01 21.83 1.30% 1,663.68 1,703.68 1,816.39 15.64% # 1.424.34 27.38% # FTSE/Athex Technology 813.77 Œ 825.59 -11.82 -1.43% 806.64 835.34 607.65 923.54 FTSE/Athex Telecommunications 2,959.01 Œ 2,972.78 -13.77 -0.46% 2,948.00 2,992.04 2,292.89 3,069.12 20.38% # FTSE/Athex Utilities 1,969.77 Œ 1,988.96 -19.19 -0.96% 1,964.97 1,994.81 1,380.52 2,554.99 29.87% # FTSF/Athex Health Care 0.92 161.90 186.27 12.23% # 164.66 # 163.74 0.56% 164.66 136.14 179.66 Athex All Share Index 179.66 Œ 181.28 -1.62 -0.90% 179.66 148.93 199.18 12.92% # -0.02 -0.02% 6.68% # Hellenic Corporate Bond Index 116.72 Œ 116.74 108.78 116.74 Hellenic Corporate Bond Price Index 100.33 Œ 100.36 -0.03 -0.03% 96.19 100.36 2.66% #