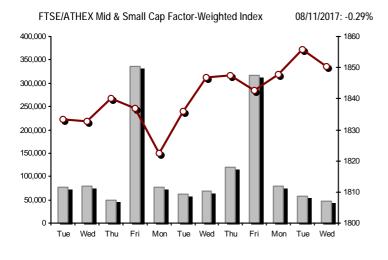

#### Athex Indices Index name 08/11/2017 07/11/2017 % Min Max Year min Year max Year change pts. Athex Composite Share Price Index -6.46 741.69 752.47 741.98 Œ 748.44 -0.86% 602.43 859.78 15.28% # FTSE/Athex Large Cap 1,944.51 1,964.68 -20.17-1.03% 1,944.44 1,977.67 1,610.77 2,232.65 11.70% # Œ FTSE/Athex Mid Cap Index 1,020.17 Œ 1,030.80 -10.63 -1.03% 1,017.38 1,035.04 753.69 1,205.24 35.36% # 867.45 FTSE/ATHEX-CSE Banking Index -15.11 -2.79% 547.16 -16.85% Œ 527.34 542.45 526.13 503.69 Œ FTSE/ATHEX Global Traders Index Plus 2,254.18 Œ 2,262.19 -8.01 -0.35% 2,252.08 2,266.87 1,470.95 2,349.47 48.94% # 2,078.37 FTSE/ATHEX Global Traders Index 2,085.69 Œ 2,087.39 -1.70 -0.08% 2,100.04 1,591.53 2.184.91 26.90% # FTSE/ATHEX Mid & Small Cap Factor-Weighted Ind 1,850.53 Œ 1.855.84 -5.31 -0.29% 1.847.58 1.865.14 1.304.24 1.882.74 38.03% # ATHEX Mid & SmallCap Price Index 2,991.61 3,048.77 # 3,028.16 20.61 0.68% 3,049.07 1,675.92 3,410.07 81.92% # FTSE/Athex Market Index 479.34 Œ 484.31 -4.97 -1.03% 479.32 487.41 396.30 550.39 12.23% # FTSF Med Index 4,021.03 Œ 4,075.14 -54.11 -1.33% 4,021.03 4,897.79 -12.52% Œ Athex Composite Index Total Return Index -9.97 -0.86% 1,145.98 1,162.64 1,146.43 Œ 1,156.40 918.99 1,327.35 16.76% # FTSE/Athex Large Cap Total Return 2,852.00 Œ 2,881.59 -29.59-1.03% 2,349.55 3,263.22 13.45% # FTSE/ATHEX Large Cap Net Total Return 830.78 Œ 839.40 -8.62 -1.03% 830.75 844.95 678.89 953.15 13.23% # FTSE/Athex Mid Cap Total Return 1,248.37 1,261.38 -13.01 -1.03% 949.72 1,457.66 35.69% # Œ FTSE/ATHEX-CSE Banking Total Return Index 541.36 Œ -15.51 -2.79% 527.29 881.88 556.87 -16.85% Œ Hellenic Mid & Small Cap Index 990.87 Œ 991.81 -0.94 -0.09% 986.80 997.45 766.60 1,064.17 25.95% FTSE/Athex Banks 696.75 Œ 716.70 -19.95 -2.78% 695.15 722.92 665.50 1,146.11 -16.85% Œ FTSE/Athex Financial Services 988.18 -8.30% Œ 968.90 Œ -15 97 984.87 -1 62% 967.13 942.14 1.294.25 FTSE/Athex Industrial Goods & Services 2,130.07 # 2,120.35 9.72 0.46% 2,089.74 2,139.21 1,432.54 2,385.78 46.40% # FTSE/Athex Retail 2,363.11 Œ 2,493.51 -130.40-5.23% 2,350.07 2,515.25 2,350.07 3,212.65 -15.90% Œ FTSE/ATHEX Real Estate 3,167.95 Œ 3,208.12 -40.17 -1.25% 3.163.67 3,218.77 2.518.43 3.545.33 19.86% # FTSE/Athex Personal & Household Goods 7,318.44 # 7,227.22 91.22 1.26% 7,219.82 7,433.02 6,663.96 8,561.96 -4.34% Œ FTSE/Athex Food & Beverage 10,721.44 Œ 10,941.69 -220.25 -2.01% 10,721.44 10,949.13 7,597.15 11,102.57 39.09% # FTSE/Athex Basic Resources 4,096.70 # 4,026.15 70.55 1.75% 4,021.74 4,105.52 2,665.91 4,105.52 51.42% # FTSE/Athex Construction & Materials 8.83 0.34% 14.85% # 2,589.91 # 2,581.08 2,562.94 2,613.56 2,130.43 3,016.71 FTSE/Athex Oil & Gas 4,942.15 # 4,936.71 5.44 0.11% 4,925.24 4,960.87 2,926.97 5,024.83 64.82% # -162.41 -1.58% 10,110.17 12,505.75 0.00% ¬ FTSE/Athex Chemicals 10,110.17 Œ 10,272.58 10,272.58 9,825.95 FTSE/Athex Travel & Leisure 1,695.84 # 1,674.01 21.83 1.30% 1,663.68 1,703.68 1,816.39 15.64% # 1.424.34 27.38% # FTSE/Athex Technology 813.77 Œ 825.59 -11.82 -1.43% 806.64 835.34 607.65 923.54 FTSE/Athex Telecommunications 2,959.01 Œ 2,972.78 -13.77 -0.46% 2,948.00 2,992.04 2,292.89 3,069.12 20.38% # FTSE/Athex Utilities 1,969.77 Œ 1,988.96 -19.19 -0.96% 1,964.97 1,994.81 1,380.52 2,554.99 29.87% # FTSF/Athex Health Care 0.92 161.90 186.27 12.23% # 164.66 # 163.74 0.56% 164.66 136.14 179.66 Athex All Share Index 179.66 Œ 181.28 -1.62 -0.90% 179.66 148.93 199.18 12.92% # -0.02 -0.02% 6.68% # Hellenic Corporate Bond Index 116.72 Œ 116.74 108.78 116.74 Hellenic Corporate Bond Price Index 100.33 Œ 100.36 -0.03 -0.03% 96.19 100.36 2.66% #