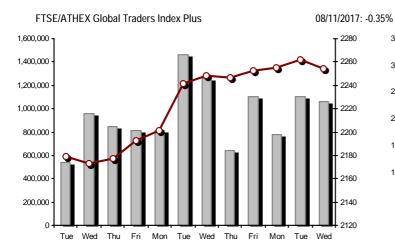

#### Athex Indices Index name 08/11/2017 07/11/2017 % Min Max Year min Year max Year change pts. Athex Composite Share Price Index -6.46 741.69 752.47 741.98 Œ 748.44 -0.86% 602.43 859.78 15.28% # FTSE/Athex Large Cap 1,944.51 1,964.68 -20.17-1.03% 1,944.44 1,977.67 1,610.77 2,232.65 11.70% # Œ FTSE/Athex Mid Cap Index 1,020.17 Œ 1,030.80 -10.63 -1.03% 1,017.38 1,035.04 753.69 1,205.24 35.36% # 867.45 FTSE/ATHEX-CSE Banking Index -15.11 -2.79% 547.16 -16.85% Œ 527.34 542.45 526.13 503.69 Œ FTSE/ATHEX Global Traders Index Plus 2,254.18 Œ 2,262.19 -8.01 -0.35% 2,252.08 2,266.87 1,470.95 2,349.47 48.94% # 2,078.37 FTSE/ATHEX Global Traders Index 2,085.69 Œ 2,087.39 -1.70 -0.08% 2,100.04 1,591.53 2.184.91 26.90% # FTSE/ATHEX Mid & Small Cap Factor-Weighted Ind 1,850.53 Œ 1.855.84 -5.31 -0.29% 1.847.58 1.865.14 1.304.24 1.882.74 38.03% # ATHEX Mid & SmallCap Price Index 2,991.61 3,048.77 # 3,028.16 20.61 0.68% 3,049.07 1,675.92 3,410.07 81.92% # FTSE/Athex Market Index 479.34 Œ 484.31 -4.97 -1.03% 479.32 487.41 396.30 550.39 12.23% # FTSF Med Index 4,021.03 Œ 4,075.14 -54.11 -1.33% 4,021.03 4,897.79 -12.52% Œ Athex Composite Index Total Return Index -9.97 -0.86% 1,145.98 1,162.64 1,146.43 Œ 1,156.40 918.99 1,327.35 16.76% # FTSE/Athex Large Cap Total Return 2,852.00 Œ 2,881.59 -29.59-1.03% 2,349.55 3,263.22 13.45% # FTSE/ATHEX Large Cap Net Total Return 830.78 Œ 839.40 -8.62 -1.03% 830.75 844.95 678.89 953.15 13.23% # FTSE/Athex Mid Cap Total Return 1,248.37 1,261.38 -13.01 -1.03% 949.72 1,457.66 35.69% # Œ FTSE/ATHEX-CSE Banking Total Return Index 541.36 Œ -15.51 -2.79% 527.29 881.88 556.87 -16.85% Œ Hellenic Mid & Small Cap Index 990.87 Œ 991.81 -0.94 -0.09% 986.80 997.45 766.60 1,064.17 25.95% FTSE/Athex Banks 696.75 Œ 716.70 -19.95 -2.78% 695.15 722.92 665.50 1,146.11 -16.85% Œ FTSE/Athex Financial Services 988.18 -8.30% Œ 968.90 Œ -15 97 984.87 -1 62% 967.13 942.14 1.294.25 FTSE/Athex Industrial Goods & Services 2,130.07 # 2,120.35 9.72 0.46% 2,089.74 2,139.21 1,432.54 2,385.78 46.40% # FTSE/Athex Retail 2,363.11 Œ 2,493.51 -130.40-5.23% 2,350.07 2,515.25 2,350.07 3,212.65 -15.90% Œ FTSE/ATHEX Real Estate 3,167.95 Œ 3,208.12 -40.17 -1.25% 3.163.67 3,218.77 2.518.43 3.545.33 19.86% # FTSE/Athex Personal & Household Goods 7,318.44 # 7,227.22 91.22 1.26% 7,219.82 7,433.02 6,663.96 8,561.96 -4.34% Œ FTSE/Athex Food & Beverage 10,721.44 Œ 10,941.69 -220.25 -2.01% 10,721.44 10,949.13 7,597.15 11,102.57 39.09% # FTSE/Athex Basic Resources 4,096.70 # 4,026.15 70.55 1.75% 4,021.74 4,105.52 2,665.91 4,105.52 51.42% # FTSE/Athex Construction & Materials 8.83 0.34% 14.85% # 2,589.91 # 2,581.08 2,562.94 2,613.56 2,130.43 3,016.71 FTSE/Athex Oil & Gas 4,942.15 # 4,936.71 5.44 0.11% 4,925.24 4,960.87 2,926.97 5,024.83 64.82% # -162.41 -1.58% 10,110.17 12,505.75 0.00% ¬ FTSE/Athex Chemicals 10,110.17 Œ 10,272.58 10,272.58 9,825.95 FTSE/Athex Travel & Leisure 1,695.84 # 1,674.01 21.83 1.30% 1,663.68 1,703.68 1,816.39 15.64% # 1.424.34 27.38% # FTSE/Athex Technology 813.77 Œ 825.59 -11.82 -1.43% 806.64 835.34 607.65 923.54 FTSE/Athex Telecommunications 2,959.01 Œ 2,972.78 -13.77 -0.46% 2,948.00 2,992.04 2,292.89 3,069.12 20.38% # FTSE/Athex Utilities 1,969.77 Œ 1,988.96 -19.19 -0.96% 1,964.97 1,994.81 1,380.52 2,554.99 29.87% # FTSF/Athex Health Care 0.92 161.90 186.27 12.23% # 164.66 # 163.74 0.56% 164.66 136.14 179.66 Athex All Share Index 179.66 Œ 181.28 -1.62 -0.90% 179.66 148.93 199.18 12.92% # -0.02 -0.02% 6.68% # Hellenic Corporate Bond Index 116.72 Œ 116.74 108.78 116.74 Hellenic Corporate Bond Price Index 100.33 Œ 100.36 -0.03 -0.03% 96.19 100.36 2.66% #