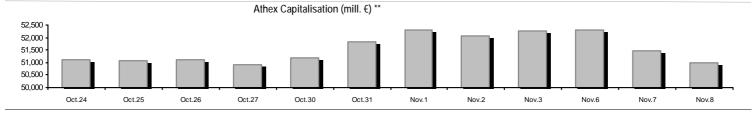

# Summary of Markets

| Athex Capitalisation (mill. €) **:                                                | 51,004.30            |         | Derivatives Total Open Interest                        | 466,355 |         |
|-----------------------------------------------------------------------------------|----------------------|---------|--------------------------------------------------------|---------|---------|
| Daily change: mill. €   %                                                         | -457.60              | -0.89%  | in Index Futures   % daily chng                        | 5,429   | 13.46%  |
| Yearly Avg Capitalisation: mill. €   % chng prev year Avg                         | 50,026.62            | 21.57%  | in Stock Futures   % daily ching                       | 452,081 | 7.47%   |
| Athex Composite Share Price Index   % daily chng                                  | 741.98               | -0.86%  | in Index Options   % daily chng                        | 6,655   | 1.37%   |
| Athex Composite Share Price Index Capitalisation (mill. €) Daily change (mill. €) | 46,666.44<br>-416.80 |         | in Stock Options   % daily chng                        | 2,190   | 0.00%   |
| Securities' Transactions Value with Block Trades Method 6-1 (                     | 55,340.83            |         | Derivatives Contracts Volume:                          | 86,300  |         |
| Daily change: %                                                                   | 9,314.06             | 20.24%  | Daily change: pieces   %                               | 16,584  | 23.79%  |
| YtD Avg Trans. Value: thou. $\in   \ \%$ chng prev year Avg                       | 57,578.28            | -4.64%  | YtD Avg Derivatives Contracts % chng prev year Avg     | 75,424  | 21.39%  |
| Blocks Transactions Value of Method 6-1 (thou. €)                                 | 3,658.94             |         | Derivatives Trades Number:                             | 3,428   |         |
| Blocks Transactions Value of Method 6-2 & 6-3 (thou. €)                           | 803.29               |         | Daily change: number   %                               | 486     | 16.52%  |
| Bonds Transactions Value (thou.€)                                                 | 550.89               |         | YtD Avg Derivatives Trades number % chng prev year Avg | 2,554   | -1.59%  |
| Securities' Transactions Volume with Block Trades Method 6-1 (t                   | th 53,997.           | 12      | Lending Total Open Interest                            | 720,403 |         |
| Daily change: thou. pieces   %                                                    | 3,116.60             | 6.13%   | Daily change: pieces   %                               | -2,179  | -0.30%  |
| YtD Avg Volume: % chng prev year Avg                                              | 74,050.12            | -23.05% | Lending Volume (Multilateral/Bilateral)                | 601     |         |
| Blocks Transactions Volume of Method 6-1 (thou. Pieces)                           | 1,319.04             |         | Daily change: pieces   %                               | -74,981 |         |
| Blocks Transactions Volume of Method 6-2 & 6-3 (thou. Pieces                      | 75.58                |         |                                                        |         |         |
| Bonds Transactions Volume                                                         | 539,000              |         | Multilateral Lending                                   | 601     |         |
|                                                                                   |                      |         | Bilateral Lending                                      | 0       |         |
|                                                                                   |                      |         |                                                        |         |         |
| Securities' Trades Number with Block Trades Method 6-1                            | 19,493               |         | Lending Trades Number:                                 | 5       | -28.57% |
| Daily change: number   %                                                          | 2,422                | 14.19%  | Daily change: %                                        | -2      |         |
| YtD Avg Derivatives Trades number % chng prev year Avg                            | 17,176               | -8.96%  | Multilateral Lending Trades Number                     | 5       |         |
| Number of Blocks Method 6-1                                                       | 4                    |         | Bilateral Lending Trades Number                        | 0       |         |
| Number of Blocks Method 6-2 & 6-3                                                 | 1                    |         | bilateral Leriulity Haues Number                       | U       |         |
| Number of Bonds Transactions                                                      | 28                   |         |                                                        |         |         |