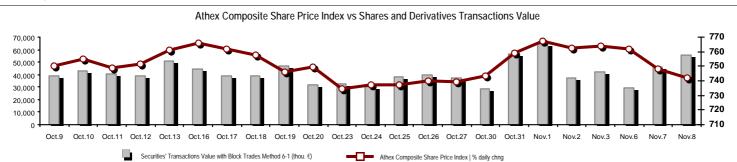

# Summary of Markets

| Athex Capitalisation (mill. €) **:                                                | 51,004.30            |         | Derivatives Total Open Interest                        | 466,355 |         |
|-----------------------------------------------------------------------------------|----------------------|---------|--------------------------------------------------------|---------|---------|
| Daily change: mill. €   %                                                         | -457.60              | -0.89%  | in Index Futures   % daily chng                        | 5,429   | 13.46%  |
| Yearly Avg Capitalisation: mill. €   % chng prev year Avg                         | 50,026.62            | 21.57%  | in Stock Futures   % daily ching                       | 452,081 | 7.47%   |
| Athex Composite Share Price Index   % daily chng                                  | 741.98               | -0.86%  | in Index Options   % daily chng                        | 6,655   | 1.37%   |
| Athex Composite Share Price Index Capitalisation (mill. €) Daily change (mill. €) | 46,666.44<br>-416.80 |         | in Stock Options   % daily chng                        | 2,190   | 0.00%   |
| Securities' Transactions Value with Block Trades Method 6-1 (                     | 55,340.83            |         | Derivatives Contracts Volume:                          | 86,300  |         |
| Daily change: %                                                                   | 9,314.06             | 20.24%  | Daily change: pieces   %                               | 16,584  | 23.79%  |
| YtD Avg Trans. Value: thou. $\in   \ \%$ chng prev year Avg                       | 57,578.28            | -4.64%  | YtD Avg Derivatives Contracts % chng prev year Avg     | 75,424  | 21.39%  |
| Blocks Transactions Value of Method 6-1 (thou. €)                                 | 3,658.94             |         | Derivatives Trades Number:                             | 3,428   |         |
| Blocks Transactions Value of Method 6-2 & 6-3 (thou. €)                           | 803.29               |         | Daily change: number   %                               | 486     | 16.52%  |
| Bonds Transactions Value (thou.€)                                                 | 550.89               |         | YtD Avg Derivatives Trades number % chng prev year Avg | 2,554   | -1.59%  |
| Securities' Transactions Volume with Block Trades Method 6-1 (t                   | th 53,997.           | 12      | Lending Total Open Interest                            | 720,403 |         |
| Daily change: thou. pieces   %                                                    | 3,116.60             | 6.13%   | Daily change: pieces   %                               | -2,179  | -0.30%  |
| YtD Avg Volume: % chng prev year Avg                                              | 74,050.12            | -23.05% | Lending Volume (Multilateral/Bilateral)                | 601     |         |
| Blocks Transactions Volume of Method 6-1 (thou. Pieces)                           | 1,319.04             |         | Daily change: pieces   %                               | -74,981 |         |
| Blocks Transactions Volume of Method 6-2 & 6-3 (thou. Pieces                      | 75.58                |         |                                                        |         |         |
| Bonds Transactions Volume                                                         | 539,000              |         | Multilateral Lending                                   | 601     |         |
|                                                                                   |                      |         | Bilateral Lending                                      | 0       |         |
|                                                                                   |                      |         |                                                        |         |         |
| Securities' Trades Number with Block Trades Method 6-1                            | 19,493               |         | Lending Trades Number:                                 | 5       | -28.57% |
| Daily change: number   %                                                          | 2,422                | 14.19%  | Daily change: %                                        | -2      |         |
| YtD Avg Derivatives Trades number % chng prev year Avg                            | 17,176               | -8.96%  | Multilateral Lending Trades Number                     | 5       |         |
| Number of Blocks Method 6-1                                                       | 4                    |         | Bilateral Lending Trades Number                        | 0       |         |
| Number of Blocks Method 6-2 & 6-3                                                 | 1                    |         | bilateral Leriulity Haues Number                       | U       |         |
| Number of Bonds Transactions                                                      | 28                   |         |                                                        |         |         |

#### Athex Indices Index name 08/11/2017 07/11/2017 % Min Max Year min Year max Year change pts. Athex Composite Share Price Index -6.46 741.69 752.47 741.98 Œ 748.44 -0.86% 602.43 859.78 15.28% # FTSE/Athex Large Cap 1,944.51 1,964.68 -20.17-1.03% 1,944.44 1,977.67 1,610.77 2,232.65 11.70% # Œ FTSE/Athex Mid Cap Index 1,020.17 Œ 1,030.80 -10.63 -1.03% 1,017.38 1,035.04 753.69 1,205.24 35.36% # 867.45 FTSE/ATHEX-CSE Banking Index -15.11 -2.79% 547.16 -16.85% Œ 527.34 542.45 526.13 503.69 Œ FTSE/ATHEX Global Traders Index Plus 2,254.18 Œ 2,262.19 -8.01 -0.35% 2,252.08 2,266.87 1,470.95 2,349.47 48.94% # 2,078.37 FTSE/ATHEX Global Traders Index 2,085.69 Œ 2,087.39 -1.70 -0.08% 2,100.04 1,591.53 2.184.91 26.90% # FTSE/ATHEX Mid & Small Cap Factor-Weighted Ind 1,850.53 Œ 1.855.84 -5.31 -0.29% 1.847.58 1.865.14 1.304.24 1.882.74 38.03% # ATHEX Mid & SmallCap Price Index 2,991.61 3,048.77 # 3,028.16 20.61 0.68% 3,049.07 1,675.92 3,410.07 81.92% # FTSE/Athex Market Index 479.34 Œ 484.31 -4.97 -1.03% 479.32 487.41 396.30 550.39 12.23% # FTSF Med Index 4,021.03 Œ 4,075.14 -54.11 -1.33% 4,021.03 4,897.79 -12.52% Œ Athex Composite Index Total Return Index -9.97 -0.86% 1,145.98 1,162.64 1,146.43 Œ 1,156.40 918.99 1,327.35 16.76% # FTSE/Athex Large Cap Total Return 2,852.00 Œ 2,881.59 -29.59-1.03% 2,349.55 3,263.22 13.45% # FTSE/ATHEX Large Cap Net Total Return 830.78 Œ 839.40 -8.62 -1.03% 830.75 844.95 678.89 953.15 13.23% # FTSE/Athex Mid Cap Total Return 1,248.37 1,261.38 -13.01 -1.03% 949.72 1,457.66 35.69% # Œ FTSE/ATHEX-CSE Banking Total Return Index 541.36 Œ -15.51 -2.79% 527.29 881.88 556.87 -16.85% Œ Hellenic Mid & Small Cap Index 990.87 Œ 991.81 -0.94 -0.09% 986.80 997.45 766.60 1,064.17 25.95% FTSE/Athex Banks 696.75 Œ 716.70 -19.95 -2.78% 695.15 722.92 665.50 1,146.11 -16.85% Œ FTSE/Athex Financial Services 988.18 -8.30% Œ 968.90 Œ -15 97 984.87 -1 62% 967.13 942.14 1.294.25 FTSE/Athex Industrial Goods & Services 2,130.07 # 2,120.35 9.72 0.46% 2,089.74 2,139.21 1,432.54 2,385.78 46.40% # FTSE/Athex Retail 2,363.11 Œ 2,493.51 -130.40-5.23% 2,350.07 2,515.25 2,350.07 3,212.65 -15.90% Œ FTSE/ATHEX Real Estate 3,167.95 Œ 3,208.12 -40.17 -1.25% 3.163.67 3,218.77 2.518.43 3.545.33 19.86% # FTSE/Athex Personal & Household Goods 7,318.44 # 7,227.22 91.22 1.26% 7,219.82 7,433.02 6,663.96 8,561.96 -4.34% Œ FTSE/Athex Food & Beverage 10,721.44 Œ 10,941.69 -220.25 -2.01% 10,721.44 10,949.13 7,597.15 11,102.57 39.09% # FTSE/Athex Basic Resources 4,096.70 # 4,026.15 70.55 1.75% 4,021.74 4,105.52 2,665.91 4,105.52 51.42% # FTSE/Athex Construction & Materials 8.83 0.34% 14.85% # 2,589.91 # 2,581.08 2,562.94 2,613.56 2,130.43 3,016.71 FTSE/Athex Oil & Gas 4,942.15 # 4,936.71 5.44 0.11% 4,925.24 4,960.87 2,926.97 5,024.83 64.82% # -162.41 -1.58% 10,110.17 12,505.75 0.00% ¬ FTSE/Athex Chemicals 10,110.17 Œ 10,272.58 10,272.58 9,825.95 FTSE/Athex Travel & Leisure 1,695.84 # 1,674.01 21.83 1.30% 1,663.68 1,703.68 1,816.39 15.64% # 1.424.34 27.38% # FTSE/Athex Technology 813.77 Œ 825.59 -11.82 -1.43% 806.64 835.34 607.65 923.54 FTSE/Athex Telecommunications 2,959.01 Œ 2,972.78 -13.77 -0.46% 2,948.00 2,992.04 2,292.89 3,069.12 20.38% # FTSE/Athex Utilities 1,969.77 Œ 1,988.96 -19.19 -0.96% 1,964.97 1,994.81 1,380.52 2,554.99 29.87% # FTSF/Athex Health Care 0.92 161.90 186.27 12.23% # 164.66 # 163.74 0.56% 164.66 136.14 179.66 Athex All Share Index 179.66 Œ 181.28 -1.62 -0.90% 179.66 148.93 199.18 12.92% # -0.02 -0.02% 6.68% # Hellenic Corporate Bond Index 116.72 Œ 116.74 108.78 116.74 Hellenic Corporate Bond Price Index 100.33 Œ 100.36 -0.03 -0.03% 96.19 100.36 2.66% #