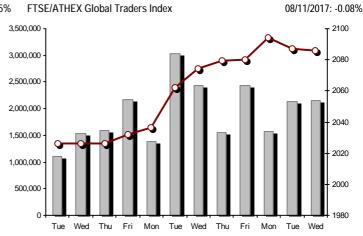

#### Athex Indices Index name 08/11/2017 07/11/2017 % Min Max Year min Year max Year change pts. Athex Composite Share Price Index -6.46 741.69 752.47 741.98 Œ 748.44 -0.86% 602.43 859.78 15.28% # FTSE/Athex Large Cap 1,944.51 1,964.68 -20.17-1.03% 1,944.44 1,977.67 1,610.77 2,232.65 11.70% # Œ FTSE/Athex Mid Cap Index 1,020.17 Œ 1,030.80 -10.63 -1.03% 1,017.38 1,035.04 753.69 1,205.24 35.36% # 867.45 FTSE/ATHEX-CSE Banking Index -15.11 -2.79% 547.16 -16.85% Œ 527.34 542.45 526.13 503.69 Œ FTSE/ATHEX Global Traders Index Plus 2,254.18 Œ 2,262.19 -8.01 -0.35% 2,252.08 2,266.87 1,470.95 2,349.47 48.94% # 2,078.37 FTSE/ATHEX Global Traders Index 2,085.69 Œ 2,087.39 -1.70 -0.08% 2,100.04 1,591.53 2.184.91 26.90% # FTSE/ATHEX Mid & Small Cap Factor-Weighted Ind 1,850.53 Œ 1.855.84 -5.31 -0.29% 1.847.58 1.865.14 1.304.24 1.882.74 38.03% # ATHEX Mid & SmallCap Price Index 2,991.61 3,048.77 # 3,028.16 20.61 0.68% 3,049.07 1,675.92 3,410.07 81.92% # FTSE/Athex Market Index 479.34 Œ 484.31 -4.97 -1.03% 479.32 487.41 396.30 550.39 12.23% # FTSF Med Index 4,021.03 Œ 4,075.14 -54.11 -1.33% 4,021.03 4,897.79 -12.52% Œ Athex Composite Index Total Return Index -9.97 -0.86% 1,145.98 1,162.64 1,146.43 Œ 1,156.40 918.99 1,327.35 16.76% # FTSE/Athex Large Cap Total Return 2,852.00 Œ 2,881.59 -29.59-1.03% 2,349.55 3,263.22 13.45% # FTSE/ATHEX Large Cap Net Total Return 830.78 Œ 839.40 -8.62 -1.03% 830.75 844.95 678.89 953.15 13.23% # FTSE/Athex Mid Cap Total Return 1,248.37 1,261.38 -13.01 -1.03% 949.72 1,457.66 35.69% # Œ FTSE/ATHEX-CSE Banking Total Return Index 541.36 Œ -15.51 -2.79% 527.29 881.88 556.87 -16.85% Œ Hellenic Mid & Small Cap Index 990.87 Œ 991.81 -0.94 -0.09% 986.80 997.45 766.60 1,064.17 25.95% FTSE/Athex Banks 696.75 Œ 716.70 -19.95 -2.78% 695.15 722.92 665.50 1,146.11 -16.85% Œ FTSE/Athex Financial Services 988.18 -8.30% Œ 968.90 Œ -15 97 984.87 -1 62% 967.13 942.14 1.294.25 FTSE/Athex Industrial Goods & Services 2,130.07 # 2,120.35 9.72 0.46% 2,089.74 2,139.21 1,432.54 2,385.78 46.40% # FTSE/Athex Retail 2,363.11 Œ 2,493.51 -130.40-5.23% 2,350.07 2,515.25 2,350.07 3,212.65 -15.90% Œ FTSE/ATHEX Real Estate 3,167.95 Œ 3,208.12 -40.17 -1.25% 3.163.67 3,218.77 2.518.43 3.545.33 19.86% # FTSE/Athex Personal & Household Goods 7,318.44 # 7,227.22 91.22 1.26% 7,219.82 7,433.02 6,663.96 8,561.96 -4.34% Œ FTSE/Athex Food & Beverage 10,721.44 Œ 10,941.69 -220.25 -2.01% 10,721.44 10,949.13 7,597.15 11,102.57 39.09% # FTSE/Athex Basic Resources 4,096.70 # 4,026.15 70.55 1.75% 4,021.74 4,105.52 2,665.91 4,105.52 51.42% # FTSE/Athex Construction & Materials 8.83 0.34% 14.85% # 2,589.91 # 2,581.08 2,562.94 2,613.56 2,130.43 3,016.71 FTSE/Athex Oil & Gas 4,942.15 # 4,936.71 5.44 0.11% 4,925.24 4,960.87 2,926.97 5,024.83 64.82% # -162.41 -1.58% 10,110.17 12,505.75 0.00% ¬ FTSE/Athex Chemicals 10,110.17 Œ 10,272.58 10,272.58 9,825.95 FTSE/Athex Travel & Leisure 1,695.84 # 1,674.01 21.83 1.30% 1,663.68 1,703.68 1,816.39 15.64% # 1.424.34 27.38% # FTSE/Athex Technology 813.77 Œ 825.59 -11.82 -1.43% 806.64 835.34 607.65 923.54 FTSE/Athex Telecommunications 2,959.01 Œ 2,972.78 -13.77 -0.46% 2,948.00 2,992.04 2,292.89 3,069.12 20.38% # FTSE/Athex Utilities 1,969.77 Œ 1,988.96 -19.19 -0.96% 1,964.97 1,994.81 1,380.52 2,554.99 29.87% # FTSF/Athex Health Care 0.92 161.90 186.27 12.23% # 164.66 # 163.74 0.56% 164.66 136.14 179.66 Athex All Share Index 179.66 Œ 181.28 -1.62 -0.90% 179.66 148.93 199.18 12.92% # -0.02 -0.02% 6.68% # Hellenic Corporate Bond Index 116.72 Œ 116.74 108.78 116.74 Hellenic Corporate Bond Price Index 100.33 Œ 100.36 -0.03 -0.03% 96.19 100.36 2.66% #