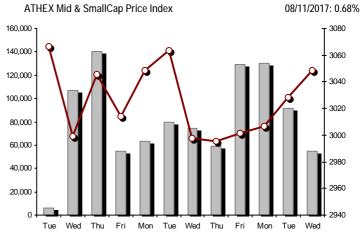

#### Athex Indices Index name 08/11/2017 07/11/2017 % Min Max Year min Year max Year change pts. Athex Composite Share Price Index -6.46 741.69 752.47 741.98 Œ 748.44 -0.86% 602.43 859.78 15.28% # FTSE/Athex Large Cap 1,944.51 1,964.68 -20.17-1.03% 1,944.44 1,977.67 1,610.77 2,232.65 11.70% # Œ FTSE/Athex Mid Cap Index 1,020.17 Œ 1,030.80 -10.63 -1.03% 1,017.38 1,035.04 753.69 1,205.24 35.36% # 867.45 FTSE/ATHEX-CSE Banking Index -15.11 -2.79% 547.16 -16.85% Œ 527.34 542.45 526.13 503.69 Œ FTSE/ATHEX Global Traders Index Plus 2,254.18 Œ 2,262.19 -8.01 -0.35% 2,252.08 2,266.87 1,470.95 2,349.47 48.94% # 2,078.37 FTSE/ATHEX Global Traders Index 2,085.69 Œ 2,087.39 -1.70 -0.08% 2,100.04 1,591.53 2.184.91 26.90% # FTSE/ATHEX Mid & Small Cap Factor-Weighted Ind 1,850.53 Œ 1.855.84 -5.31 -0.29% 1.847.58 1.865.14 1.304.24 1.882.74 38.03% # ATHEX Mid & SmallCap Price Index 2,991.61 3,048.77 # 3,028.16 20.61 0.68% 3,049.07 1,675.92 3,410.07 81.92% # FTSE/Athex Market Index 479.34 Œ 484.31 -4.97 -1.03% 479.32 487.41 396.30 550.39 12.23% # FTSF Med Index 4,021.03 Œ 4,075.14 -54.11 -1.33% 4,021.03 4,897.79 -12.52% Œ Athex Composite Index Total Return Index -9.97 -0.86% 1,145.98 1,162.64 1,146.43 Œ 1,156.40 918.99 1,327.35 16.76% # FTSE/Athex Large Cap Total Return 2,852.00 Œ 2,881.59 -29.59-1.03% 2,349.55 3,263.22 13.45% # FTSE/ATHEX Large Cap Net Total Return 830.78 Œ 839.40 -8.62 -1.03% 830.75 844.95 678.89 953.15 13.23% # FTSE/Athex Mid Cap Total Return 1,248.37 1,261.38 -13.01 -1.03% 949.72 1,457.66 35.69% # Œ FTSE/ATHEX-CSE Banking Total Return Index 541.36 Œ -15.51 -2.79% 527.29 881.88 556.87 -16.85% Œ Hellenic Mid & Small Cap Index 990.87 Œ 991.81 -0.94 -0.09% 986.80 997.45 766.60 1,064.17 25.95% FTSE/Athex Banks 696.75 Œ 716.70 -19.95 -2.78% 695.15 722.92 665.50 1,146.11 -16.85% Œ FTSE/Athex Financial Services 988.18 -8.30% Œ 968.90 Œ -15 97 984.87 -1 62% 967.13 942.14 1.294.25 FTSE/Athex Industrial Goods & Services 2,130.07 # 2,120.35 9.72 0.46% 2,089.74 2,139.21 1,432.54 2,385.78 46.40% # FTSE/Athex Retail 2,363.11 Œ 2,493.51 -130.40-5.23% 2,350.07 2,515.25 2,350.07 3,212.65 -15.90% Œ FTSE/ATHEX Real Estate 3,167.95 Œ 3,208.12 -40.17 -1.25% 3.163.67 3,218.77 2.518.43 3.545.33 19.86% # FTSE/Athex Personal & Household Goods 7,318.44 # 7,227.22 91.22 1.26% 7,219.82 7,433.02 6,663.96 8,561.96 -4.34% Œ FTSE/Athex Food & Beverage 10,721.44 Œ 10,941.69 -220.25 -2.01% 10,721.44 10,949.13 7,597.15 11,102.57 39.09% # FTSE/Athex Basic Resources 4,096.70 # 4,026.15 70.55 1.75% 4,021.74 4,105.52 2,665.91 4,105.52 51.42% # FTSE/Athex Construction & Materials 8.83 0.34% 14.85% # 2,589.91 # 2,581.08 2,562.94 2,613.56 2,130.43 3,016.71 FTSE/Athex Oil & Gas 4,942.15 # 4,936.71 5.44 0.11% 4,925.24 4,960.87 2,926.97 5,024.83 64.82% # -162.41 -1.58% 10,110.17 12,505.75 0.00% ¬ FTSE/Athex Chemicals 10,110.17 Œ 10,272.58 10,272.58 9,825.95 FTSE/Athex Travel & Leisure 1,695.84 # 1,674.01 21.83 1.30% 1,663.68 1,703.68 1,816.39 15.64% # 1.424.34 27.38% # FTSE/Athex Technology 813.77 Œ 825.59 -11.82 -1.43% 806.64 835.34 607.65 923.54 FTSE/Athex Telecommunications 2,959.01 Œ 2,972.78 -13.77 -0.46% 2,948.00 2,992.04 2,292.89 3,069.12 20.38% # FTSE/Athex Utilities 1,969.77 Œ 1,988.96 -19.19 -0.96% 1,964.97 1,994.81 1,380.52 2,554.99 29.87% # FTSF/Athex Health Care 0.92 161.90 186.27 12.23% # 164.66 # 163.74 0.56% 164.66 136.14 179.66 Athex All Share Index 179.66 Œ 181.28 -1.62 -0.90% 179.66 148.93 199.18 12.92% # -0.02 -0.02% 6.68% # Hellenic Corporate Bond Index 116.72 Œ 116.74 108.78 116.74 Hellenic Corporate Bond Price Index 100.33 Œ 100.36 -0.03 -0.03% 96.19 100.36 2.66% #