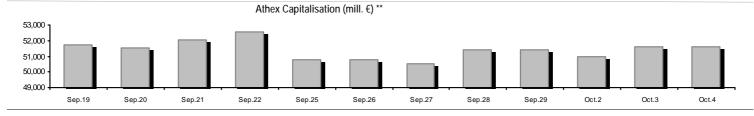

## Summary of Markets

| <del></del>                                                                       |                    |         |                                                        |         |         |
|-----------------------------------------------------------------------------------|--------------------|---------|--------------------------------------------------------|---------|---------|
| Athex Capitalisation (mill. €) **:                                                | 51,632.74          |         | Derivatives Total Open Interest                        | 356,759 |         |
| Daily change: mill. €   %                                                         | 54.52              | 0.11%   | in Index Futures   % daily chng                        | 4,731   | 1.65%   |
| Yearly Avg Capitalisation: mill. €   % chng prev year Avg                         | 49,812.16          | 21.05%  | in Stock Futures   % daily chng                        | 344,051 | 0.95%   |
| Athex Composite Share Price Index   % daily chng                                  | 750.72             | -0.23%  | in Index Options   % daily chng                        | 5,344   | 0.30%   |
| Athex Composite Share Price Index Capitalisation (mill. €) Daily change (mill. €) | 46,969.12<br>61.89 |         | in Stock Options   % daily chng                        | 2,633   | 1.15%   |
| Securities' Transactions Value with Block Trades Method 6-1 (                     | 29,202.09          |         | Derivatives Contracts Volume:                          | 39,479  |         |
| Daily change: %                                                                   | -12,374.26         | -29.76% | Daily change: pieces   %                               | -13,610 | -25.64% |
| YtD Avg Trans. Value: thou. $\in$   % chng prev year Avg                          | 59,692.69          | -1.14%  | YtD Avg Derivatives Contracts % chng prev year Avg     | 78,487  | 26.32%  |
| Blocks Transactions Value of Method 6-1 (thou. €)                                 | 5,484.35           |         | Derivatives Trades Number:                             | 1,906   |         |
| Blocks Transactions Value of Method 6-2 & 6-3 (thou. €)                           | 22.65              |         | Daily change: number   %                               | -938    | -32.98% |
| Bonds Transactions Value (thou.€)                                                 | 708.66             |         | YtD Avg Derivatives Trades number % chng prev year Avg | 2,580   | -0.59%  |
| Securities' Transactions Volume with Block Trades Method 6-1 (                    | th 28,136.         | 45      | Lending Total Open Interest                            | 567,682 |         |
| Daily change: thou. pieces   %                                                    | -5,095.61          | -15.33% | Daily change: pieces   %                               | -335    | -0.06%  |
| YtD Avg Volume: % chng prev year Avg                                              | 78,114.43          | -18.83% | Lending Volume (Multilateral/Bilateral)                | 240,065 |         |
| Blocks Transactions Volume of Method 6-1 (thou. Pieces)                           | 2,987.81           |         | Daily change: pieces   %                               | 229,838 |         |
| Blocks Transactions Volume of Method 6-2 & 6-3 (thou. Pieces                      | 8.55               |         |                                                        |         |         |
| Bonds Transactions Volume                                                         | 696,000            |         | Multilateral Lending                                   | 65      |         |
|                                                                                   |                    |         | Bilateral Lending                                      | 240,000 |         |
|                                                                                   |                    |         |                                                        |         |         |
| Securities' Trades Number with Block Trades Method 6-1                            | 11,615             |         | Lending Trades Number:                                 | 3       | -57.14% |
| Daily change: number   %                                                          | -4,560             | -28.19% | Daily change: %                                        | -4      |         |
| YtD Avg Derivatives Trades number % chng prev year Avg                            | 17,511             | -7.18%  | Multilateral Lending Trades Number                     | 1       |         |
| Number of Blocks Method 6-1                                                       | 6                  |         | Bilateral Lending Trades Number                        | 2       |         |
| Number of Blocks Method 6-2 & 6-3                                                 | 1<br>35            |         | Shatoral Ecologing Trades Nambol                       | _       |         |
| Number of Bonds Transactions                                                      | 35                 |         |                                                        |         |         |

<sup>(\*)</sup> Summarised Transactions figures for Under Deletion and Under Superivision Categories.(\*\*) The Market Capitalization of the Companies that belong in the Under Supervision Status is not included.