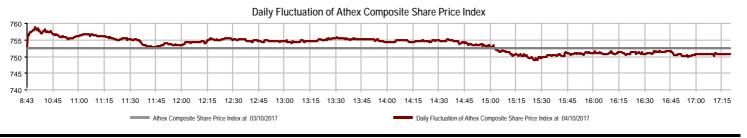

| Athex Indices                                  |             |            |        |        |           |           |          |           |             |
|------------------------------------------------|-------------|------------|--------|--------|-----------|-----------|----------|-----------|-------------|
| Index name                                     | 04/10/2017  | 03/10/2017 | pts.   | %      | Min       | Max       | Year min | Year max  | Year change |
| Athex Composite Share Price Index              | 750.72 Œ    | 752.44     | -1.72  | -0.23% | 748.91    | 758.69    | 602.43   | 859.78    | 16.64% #    |
| FTSE/Athex Large Cap                           | 1,964.23 #  | 1,964.16   | 0.07   | 0.00%  | 1,959.16  | 1,986.87  | 1,610.77 | 2,232.65  | 12.83% #    |
| FTSE/Athex Mid Cap Index                       | 1,017.43 Œ  | 1,024.10   | -6.67  | -0.65% | 1,010.44  | 1,037.50  | 753.69   | 1,205.24  | 34.99% #    |
| FTSE/ATHEX-CSE Banking Index                   | 574.96 Œ    | 588.12     | -13.16 | -2.24% | 571.06    | 598.94    | 503.69   | 867.45    | -9.34% Œ    |
| FTSE/ATHEX Global Traders Index Plus           | 2,236.27 #  | 2,236.16   | 0.11   | 0.00%  | 2,230.89  | 2,246.01  | 1,470.95 | 2,349.47  | 47.75% #    |
| FTSE/ATHEX Global Traders Index                | 2,058.74 #  | 2,057.08   | 1.66   | 0.08%  | 2,050.32  | 2,062.85  | 1,591.53 | 2,184.91  | 25.26% #    |
| FTSE/ATHEX Mid & Small Cap Factor-Weighted Ind | 1,833.94 #  | 1,819.82   | 14.12  | 0.78%  | 1,819.82  | 1,844.46  | 1,304.24 | 1,844.46  | 36.79% #    |
| ATHEX Mid & SmallCap Price Index               | 3,137.37 Œ  | 3,137.70   | -0.33  | -0.01% | 3,108.76  | 3,149.26  | 1,675.92 | 3,410.07  | 87.20% #    |
| FTSE/Athex Market Index                        | 484.08 Œ    | 484.12     | -0.04  | -0.01% | 482.81    | 489.70    | 396.30   | 550.39    | 13.34% #    |
| FTSE Med Index                                 | 4,161.15 #  | 4,153.51   | 7.64   | 0.18%  |           |           | 4,025.82 | 4,897.79  | -9.47% Œ    |
| Athex Composite Index Total Return Index       | 1,159.88 Œ  | 1,162.54   | -2.66  | -0.23% | 1,157.08  | 1,172.20  | 918.99   | 1,327.35  | 18.13% #    |
| FTSE/Athex Large Cap Total Return              | 2,880.92 #  | 2,880.82   | 0.10   | 0.00%  |           |           | 2,349.55 | 3,263.22  | 14.60% #    |
| FTSE/ATHEX Large Cap Net Total Return          | 839.21 #    | 839.18     | 0.03   | 0.00%  | 837.04    | 848.88    | 678.89   | 953.15    | 14.38% #    |
| FTSE/Athex Mid Cap Total Return                | 1,243.55 Œ  | 1,251.71   | -8.16  | -0.65% |           |           | 949.72   | 1,457.66  | 35.17% #    |
| FTSE/ATHEX-CSE Banking Total Return Index      | 590.23 Œ    | 603.74     | -13.51 | -2.24% |           |           | 527.29   | 881.88    | -9.34% Œ    |
| Hellenic Mid & Small Cap Index                 | 998.20 Œ    | 1,000.47   | -2.27  | -0.23% | 995.27    | 1,004.04  | 766.60   | 1,064.17  | 26.88% #    |
| FTSE/Athex Banks                               | 759.66 Œ    | 777.05     | -17.39 | -2.24% | 754.51    | 791.35    | 665.50   | 1,146.11  | -9.34% Œ    |
| FTSE/Athex Financial Services                  | 987.12 Œ    | 1,002.61   | -15.49 | -1.54% | 987.12    | 1,005.68  | 942.14   | 1,294.25  | -6.58% Œ    |
| FTSE/Athex Industrial Goods & Services         | 2,170.03 Œ  | 2,176.08   | -6.05  | -0.28% | 2,158.10  | 2,190.47  | 1,432.54 | 2,385.78  | 49.15% #    |
| FTSE/Athex Retail                              | 2,678.38 Œ  | 2,717.70   | -39.32 | -1.45% | 2,675.48  | 2,717.70  | 2,529.24 | 3,212.65  | -4.68% Œ    |
| FTSE/ATHEX Real Estate                         | 3,330.53 Œ  | 3,349.59   | -19.06 | -0.57% | 3,330.53  | 3,415.28  | 2,518.43 | 3,545.33  | 26.01% #    |
| FTSE/Athex Personal & Household Goods          | 7,845.49 #  | 7,790.61   | 54.88  | 0.70%  | 7,696.97  | 7,845.49  | 6,663.96 | 8,561.96  | 2.55% #     |
| FTSE/Athex Food & Beverage                     | 10,706.59 # | 10,403.01  | 303.58 | 2.92%  | 10,403.01 | 10,748.51 | 7,597.15 | 11,055.82 | 38.90% #    |
| FTSE/Athex Basic Resources                     | 3,735.10 #  | 3,726.28   | 8.82   | 0.24%  | 3,717.46  | 3,739.51  | 2,665.91 | 3,867.39  | 38.06% #    |
| FTSE/Athex Construction & Materials            | 2,624.57 Œ  | 2,677.64   | -53.07 | -1.98% | 2,624.52  | 2,677.64  | 2,130.43 | 3,016.71  | 16.39% #    |
| FTSE/Athex Oil & Gas                           | 4,665.48 #  | 4,634.20   | 31.28  | 0.67%  | 4,619.24  | 4,665.48  | 2,926.97 | 4,832.96  | 55.60% #    |
| FTSE/Athex Chemicals                           | 10,556.80 ¬ | 10,556.80  | 0.00   | 0.00%  | 10,434.99 | 10,800.42 | 9,947.76 | 12,505.75 | 4.42% #     |
| FTSE/Athex Travel & Leisure                    | 1,606.75 #  | 1,595.63   | 11.12  | 0.70%  | 1,595.63  | 1,612.34  | 1,424.34 | 1,816.39  | 9.56% #     |
| FTSE/Athex Technology                          | 797.15 Œ    | 808.36     | -11.21 | -1.39% | 796.95    | 814.70    | 607.65   | 923.54    | 24.78% #    |
| FTSE/Athex Telecommunications                  | 2,766.33 Œ  | 2,785.60   | -19.27 | -0.69% | 2,758.07  | 2,815.88  | 2,292.89 | 3,069.12  | 12.54% #    |
| FTSE/Athex Utilities                           | 1,926.15 Œ  | 1,954.94   | -28.79 | -1.47% | 1,926.15  | 1,970.38  | 1,380.52 | 2,554.99  | 26.99% #    |
| FTSE/Athex Health Care                         | 150.86 Œ    | 156.38     | -5.52  | -3.53% | 150.86    | 156.38    | 136.14   | 186.27    | 2.82% #     |
| Athex All Share Index                          | 181.69 #    | 181.51     | 0.18   | 0.10%  | 181.69    | 181.69    | 148.93   | 199.18    | 14.20% #    |
| Hellenic Corporate Bond Index                  | 115.89 #    | 115.87     | 0.02   | 0.02%  |           |           | 108.78   | 115.89    | 5.93% #     |
| Hellenic Corporate Bond Price Index            | 100.02 #    | 100.01     | 0.00   | 0.00%  |           |           | 96.19    | 100.09    | 2.34% #     |