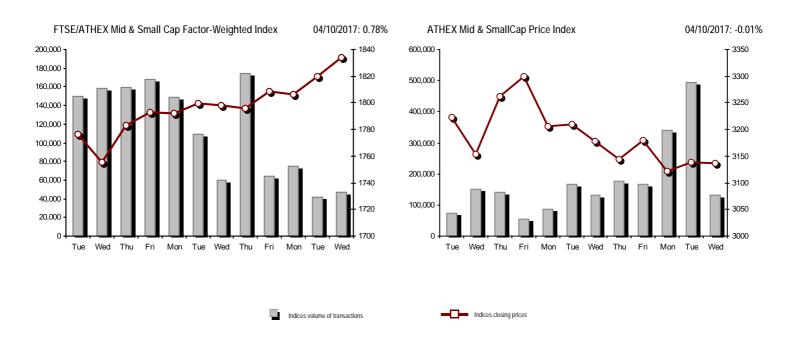

| Athex Indices                                  |             |            |        |        |           |           |          |           |             |
|------------------------------------------------|-------------|------------|--------|--------|-----------|-----------|----------|-----------|-------------|
| Index name                                     | 04/10/2017  | 03/10/2017 | pts.   | %      | Min       | Max       | Year min | Year max  | Year change |
| Athex Composite Share Price Index              | 750.72 Œ    | 752.44     | -1.72  | -0.23% | 748.91    | 758.69    | 602.43   | 859.78    | 16.64% #    |
| FTSE/Athex Large Cap                           | 1,964.23 #  | 1,964.16   | 0.07   | 0.00%  | 1,959.16  | 1,986.87  | 1,610.77 | 2,232.65  | 12.83% #    |
| FTSE/Athex Mid Cap Index                       | 1,017.43 Œ  | 1,024.10   | -6.67  | -0.65% | 1,010.44  | 1,037.50  | 753.69   | 1,205.24  | 34.99% #    |
| FTSE/ATHEX-CSE Banking Index                   | 574.96 Œ    | 588.12     | -13.16 | -2.24% | 571.06    | 598.94    | 503.69   | 867.45    | -9.34% Œ    |
| FTSE/ATHEX Global Traders Index Plus           | 2,236.27 #  | 2,236.16   | 0.11   | 0.00%  | 2,230.89  | 2,246.01  | 1,470.95 | 2,349.47  | 47.75% #    |
| FTSE/ATHEX Global Traders Index                | 2,058.74 #  | 2,057.08   | 1.66   | 0.08%  | 2,050.32  | 2,062.85  | 1,591.53 | 2,184.91  | 25.26% #    |
| FTSE/ATHEX Mid & Small Cap Factor-Weighted Ind | 1,833.94 #  | 1,819.82   | 14.12  | 0.78%  | 1,819.82  | 1,844.46  | 1,304.24 | 1,844.46  | 36.79% #    |
| ATHEX Mid & SmallCap Price Index               | 3,137.37 Œ  | 3,137.70   | -0.33  | -0.01% | 3,108.76  | 3,149.26  | 1,675.92 | 3,410.07  | 87.20% #    |
| FTSE/Athex Market Index                        | 484.08 Œ    | 484.12     | -0.04  | -0.01% | 482.81    | 489.70    | 396.30   | 550.39    | 13.34% #    |
| FTSE Med Index                                 | 4,161.15 #  | 4,153.51   | 7.64   | 0.18%  |           |           | 4,025.82 | 4,897.79  | -9.47% Œ    |
| Athex Composite Index Total Return Index       | 1,159.88 Œ  | 1,162.54   | -2.66  | -0.23% | 1,157.08  | 1,172.20  | 918.99   | 1,327.35  | 18.13% #    |
| FTSE/Athex Large Cap Total Return              | 2,880.92 #  | 2,880.82   | 0.10   | 0.00%  |           |           | 2,349.55 | 3,263.22  | 14.60% #    |
| FTSE/ATHEX Large Cap Net Total Return          | 839.21 #    | 839.18     | 0.03   | 0.00%  | 837.04    | 848.88    | 678.89   | 953.15    | 14.38% #    |
| FTSE/Athex Mid Cap Total Return                | 1,243.55 Œ  | 1,251.71   | -8.16  | -0.65% |           |           | 949.72   | 1,457.66  | 35.17% #    |
| FTSE/ATHEX-CSE Banking Total Return Index      | 590.23 Œ    | 603.74     | -13.51 | -2.24% |           |           | 527.29   | 881.88    | -9.34% Œ    |
| Hellenic Mid & Small Cap Index                 | 998.20 Œ    | 1,000.47   | -2.27  | -0.23% | 995.27    | 1,004.04  | 766.60   | 1,064.17  | 26.88% #    |
| FTSE/Athex Banks                               | 759.66 Œ    | 777.05     | -17.39 | -2.24% | 754.51    | 791.35    | 665.50   | 1,146.11  | -9.34% Œ    |
| FTSE/Athex Financial Services                  | 987.12 Œ    | 1,002.61   | -15.49 | -1.54% | 987.12    | 1,005.68  | 942.14   | 1,294.25  | -6.58% Œ    |
| FTSE/Athex Industrial Goods & Services         | 2,170.03 Œ  | 2,176.08   | -6.05  | -0.28% | 2,158.10  | 2,190.47  | 1,432.54 | 2,385.78  | 49.15% #    |
| FTSE/Athex Retail                              | 2,678.38 Œ  | 2,717.70   | -39.32 | -1.45% | 2,675.48  | 2,717.70  | 2,529.24 | 3,212.65  | -4.68% Œ    |
| FTSE/ATHEX Real Estate                         | 3,330.53 Œ  | 3,349.59   | -19.06 | -0.57% | 3,330.53  | 3,415.28  | 2,518.43 | 3,545.33  | 26.01% #    |
| FTSE/Athex Personal & Household Goods          | 7,845.49 #  | 7,790.61   | 54.88  | 0.70%  | 7,696.97  | 7,845.49  | 6,663.96 | 8,561.96  | 2.55% #     |
| FTSE/Athex Food & Beverage                     | 10,706.59 # | 10,403.01  | 303.58 | 2.92%  | 10,403.01 | 10,748.51 | 7,597.15 | 11,055.82 | 38.90% #    |
| FTSE/Athex Basic Resources                     | 3,735.10 #  | 3,726.28   | 8.82   | 0.24%  | 3,717.46  | 3,739.51  | 2,665.91 | 3,867.39  | 38.06% #    |
| FTSE/Athex Construction & Materials            | 2,624.57 Œ  | 2,677.64   | -53.07 | -1.98% | 2,624.52  | 2,677.64  | 2,130.43 | 3,016.71  | 16.39% #    |
| FTSE/Athex Oil & Gas                           | 4,665.48 #  | 4,634.20   | 31.28  | 0.67%  | 4,619.24  | 4,665.48  | 2,926.97 | 4,832.96  | 55.60% #    |
| FTSE/Athex Chemicals                           | 10,556.80 ¬ | 10,556.80  | 0.00   | 0.00%  | 10,434.99 | 10,800.42 | 9,947.76 | 12,505.75 | 4.42% #     |
| FTSE/Athex Travel & Leisure                    | 1,606.75 #  | 1,595.63   | 11.12  | 0.70%  | 1,595.63  | 1,612.34  | 1,424.34 | 1,816.39  | 9.56% #     |
| FTSE/Athex Technology                          | 797.15 Œ    | 808.36     | -11.21 | -1.39% | 796.95    | 814.70    | 607.65   | 923.54    | 24.78% #    |
| FTSE/Athex Telecommunications                  | 2,766.33 Œ  | 2,785.60   | -19.27 | -0.69% | 2,758.07  | 2,815.88  | 2,292.89 | 3,069.12  | 12.54% #    |
| FTSE/Athex Utilities                           | 1,926.15 Œ  | 1,954.94   | -28.79 | -1.47% | 1,926.15  | 1,970.38  | 1,380.52 | 2,554.99  | 26.99% #    |
| FTSE/Athex Health Care                         | 150.86 Œ    | 156.38     | -5.52  | -3.53% | 150.86    | 156.38    | 136.14   | 186.27    | 2.82% #     |
| Athex All Share Index                          | 181.69 #    | 181.51     | 0.18   | 0.10%  | 181.69    | 181.69    | 148.93   | 199.18    | 14.20% #    |
| Hellenic Corporate Bond Index                  | 115.89 #    | 115.87     | 0.02   | 0.02%  |           |           | 108.78   | 115.89    | 5.93% #     |
| Hellenic Corporate Bond Price Index            | 100.02 #    | 100.01     | 0.00   | 0.00%  |           |           | 96.19    | 100.09    | 2.34% #     |