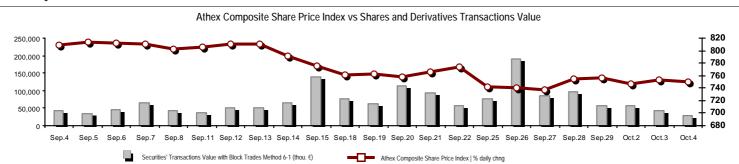

## Summary of Markets

| <del></del>                                                                       |                    |         |                                                        |         |         |
|-----------------------------------------------------------------------------------|--------------------|---------|--------------------------------------------------------|---------|---------|
| Athex Capitalisation (mill. €) **:                                                | 51,632.74          |         | Derivatives Total Open Interest                        | 356,759 |         |
| Daily change: mill. €   %                                                         | 54.52              | 0.11%   | in Index Futures   % daily chng                        | 4,731   | 1.65%   |
| Yearly Avg Capitalisation: mill. €   % chng prev year Avg                         | 49,812.16          | 21.05%  | in Stock Futures   % daily chng                        | 344,051 | 0.95%   |
| Athex Composite Share Price Index   % daily chng                                  | 750.72             | -0.23%  | in Index Options   % daily chng                        | 5,344   | 0.30%   |
| Athex Composite Share Price Index Capitalisation (mill. €) Daily change (mill. €) | 46,969.12<br>61.89 |         | in Stock Options   % daily chng                        | 2,633   | 1.15%   |
| Securities' Transactions Value with Block Trades Method 6-1 (                     | 29,202.09          |         | Derivatives Contracts Volume:                          | 39,479  |         |
| Daily change: %                                                                   | -12,374.26         | -29.76% | Daily change: pieces   %                               | -13,610 | -25.64% |
| YtD Avg Trans. Value: thou. $\in$   % chng prev year Avg                          | 59,692.69          | -1.14%  | YtD Avg Derivatives Contracts % chng prev year Avg     | 78,487  | 26.32%  |
| Blocks Transactions Value of Method 6-1 (thou. €)                                 | 5,484.35           |         | Derivatives Trades Number:                             | 1,906   |         |
| Blocks Transactions Value of Method 6-2 & 6-3 (thou. €)                           | 22.65              |         | Daily change: number   %                               | -938    | -32.98% |
| Bonds Transactions Value (thou.€)                                                 | 708.66             |         | YtD Avg Derivatives Trades number % chng prev year Avg | 2,580   | -0.59%  |
| Securities' Transactions Volume with Block Trades Method 6-1 (                    | th 28,136.         | 45      | Lending Total Open Interest                            | 567,682 |         |
| Daily change: thou. pieces   %                                                    | -5,095.61          | -15.33% | Daily change: pieces   %                               | -335    | -0.06%  |
| YtD Avg Volume: % chng prev year Avg                                              | 78,114.43          | -18.83% | Lending Volume (Multilateral/Bilateral)                | 240,065 |         |
| Blocks Transactions Volume of Method 6-1 (thou. Pieces)                           | 2,987.81           |         | Daily change: pieces   %                               | 229,838 |         |
| Blocks Transactions Volume of Method 6-2 & 6-3 (thou. Pieces                      | 8.55               |         |                                                        |         |         |
| Bonds Transactions Volume                                                         | 696,000            |         | Multilateral Lending                                   | 65      |         |
|                                                                                   |                    |         | Bilateral Lending                                      | 240,000 |         |
|                                                                                   |                    |         |                                                        |         |         |
| Securities' Trades Number with Block Trades Method 6-1                            | 11,615             |         | Lending Trades Number:                                 | 3       | -57.14% |
| Daily change: number   %                                                          | -4,560             | -28.19% | Daily change: %                                        | -4      |         |
| YtD Avg Derivatives Trades number % chng prev year Avg                            | 17,511             | -7.18%  | Multilateral Lending Trades Number                     | 1       |         |
| Number of Blocks Method 6-1                                                       | 6                  |         | Bilateral Lending Trades Number                        | 2       |         |
| Number of Blocks Method 6-2 & 6-3                                                 | 1<br>35            |         | Shatoral Ecologing Trades Nambol                       | _       |         |
| Number of Bonds Transactions                                                      | 35                 |         |                                                        |         |         |