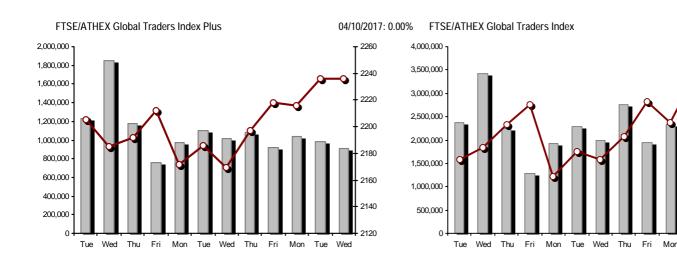

| Athex Indices                                  |             |            |        |        |           |           |          |           |             |
|------------------------------------------------|-------------|------------|--------|--------|-----------|-----------|----------|-----------|-------------|
| Index name                                     | 04/10/2017  | 03/10/2017 | pts.   | %      | Min       | Max       | Year min | Year max  | Year change |
| Athex Composite Share Price Index              | 750.72 Œ    | 752.44     | -1.72  | -0.23% | 748.91    | 758.69    | 602.43   | 859.78    | 16.64% #    |
| FTSE/Athex Large Cap                           | 1,964.23 #  | 1,964.16   | 0.07   | 0.00%  | 1,959.16  | 1,986.87  | 1,610.77 | 2,232.65  | 12.83% #    |
| FTSE/Athex Mid Cap Index                       | 1,017.43 Œ  | 1,024.10   | -6.67  | -0.65% | 1,010.44  | 1,037.50  | 753.69   | 1,205.24  | 34.99% #    |
| FTSE/ATHEX-CSE Banking Index                   | 574.96 Œ    | 588.12     | -13.16 | -2.24% | 571.06    | 598.94    | 503.69   | 867.45    | -9.34% Œ    |
| FTSE/ATHEX Global Traders Index Plus           | 2,236.27 #  | 2,236.16   | 0.11   | 0.00%  | 2,230.89  | 2,246.01  | 1,470.95 | 2,349.47  | 47.75% #    |
| FTSE/ATHEX Global Traders Index                | 2,058.74 #  | 2,057.08   | 1.66   | 0.08%  | 2,050.32  | 2,062.85  | 1,591.53 | 2,184.91  | 25.26% #    |
| FTSE/ATHEX Mid & Small Cap Factor-Weighted Ind | 1,833.94 #  | 1,819.82   | 14.12  | 0.78%  | 1,819.82  | 1,844.46  | 1,304.24 | 1,844.46  | 36.79% #    |
| ATHEX Mid & SmallCap Price Index               | 3,137.37 Œ  | 3,137.70   | -0.33  | -0.01% | 3,108.76  | 3,149.26  | 1,675.92 | 3,410.07  | 87.20% #    |
| FTSE/Athex Market Index                        | 484.08 Œ    | 484.12     | -0.04  | -0.01% | 482.81    | 489.70    | 396.30   | 550.39    | 13.34% #    |
| FTSE Med Index                                 | 4,161.15 #  | 4,153.51   | 7.64   | 0.18%  |           |           | 4,025.82 | 4,897.79  | -9.47% Œ    |
| Athex Composite Index Total Return Index       | 1,159.88 Œ  | 1,162.54   | -2.66  | -0.23% | 1,157.08  | 1,172.20  | 918.99   | 1,327.35  | 18.13% #    |
| FTSE/Athex Large Cap Total Return              | 2,880.92 #  | 2,880.82   | 0.10   | 0.00%  |           |           | 2,349.55 | 3,263.22  | 14.60% #    |
| FTSE/ATHEX Large Cap Net Total Return          | 839.21 #    | 839.18     | 0.03   | 0.00%  | 837.04    | 848.88    | 678.89   | 953.15    | 14.38% #    |
| FTSE/Athex Mid Cap Total Return                | 1,243.55 Œ  | 1,251.71   | -8.16  | -0.65% |           |           | 949.72   | 1,457.66  | 35.17% #    |
| FTSE/ATHEX-CSE Banking Total Return Index      | 590.23 Œ    | 603.74     | -13.51 | -2.24% |           |           | 527.29   | 881.88    | -9.34% Œ    |
| Hellenic Mid & Small Cap Index                 | 998.20 Œ    | 1,000.47   | -2.27  | -0.23% | 995.27    | 1,004.04  | 766.60   | 1,064.17  | 26.88% #    |
| FTSE/Athex Banks                               | 759.66 Œ    | 777.05     | -17.39 | -2.24% | 754.51    | 791.35    | 665.50   | 1,146.11  | -9.34% Œ    |
| FTSE/Athex Financial Services                  | 987.12 Œ    | 1,002.61   | -15.49 | -1.54% | 987.12    | 1,005.68  | 942.14   | 1,294.25  | -6.58% Œ    |
| FTSE/Athex Industrial Goods & Services         | 2,170.03 Œ  | 2,176.08   | -6.05  | -0.28% | 2,158.10  | 2,190.47  | 1,432.54 | 2,385.78  | 49.15% #    |
| FTSE/Athex Retail                              | 2,678.38 Œ  | 2,717.70   | -39.32 | -1.45% | 2,675.48  | 2,717.70  | 2,529.24 | 3,212.65  | -4.68% Œ    |
| FTSE/ATHEX Real Estate                         | 3,330.53 Œ  | 3,349.59   | -19.06 | -0.57% | 3,330.53  | 3,415.28  | 2,518.43 | 3,545.33  | 26.01% #    |
| FTSE/Athex Personal & Household Goods          | 7,845.49 #  | 7,790.61   | 54.88  | 0.70%  | 7,696.97  | 7,845.49  | 6,663.96 | 8,561.96  | 2.55% #     |
| FTSE/Athex Food & Beverage                     | 10,706.59 # | 10,403.01  | 303.58 | 2.92%  | 10,403.01 | 10,748.51 | 7,597.15 | 11,055.82 | 38.90% #    |
| FTSE/Athex Basic Resources                     | 3,735.10 #  | 3,726.28   | 8.82   | 0.24%  | 3,717.46  | 3,739.51  | 2,665.91 | 3,867.39  | 38.06% #    |
| FTSE/Athex Construction & Materials            | 2,624.57 Œ  | 2,677.64   | -53.07 | -1.98% | 2,624.52  | 2,677.64  | 2,130.43 | 3,016.71  | 16.39% #    |
| FTSE/Athex Oil & Gas                           | 4,665.48 #  | 4,634.20   | 31.28  | 0.67%  | 4,619.24  | 4,665.48  | 2,926.97 | 4,832.96  | 55.60% #    |
| FTSE/Athex Chemicals                           | 10,556.80 ¬ | 10,556.80  | 0.00   | 0.00%  | 10,434.99 | 10,800.42 | 9,947.76 | 12,505.75 | 4.42% #     |
| FTSE/Athex Travel & Leisure                    | 1,606.75 #  | 1,595.63   | 11.12  | 0.70%  | 1,595.63  | 1,612.34  | 1,424.34 | 1,816.39  | 9.56% #     |
| FTSE/Athex Technology                          | 797.15 Œ    | 808.36     | -11.21 | -1.39% | 796.95    | 814.70    | 607.65   | 923.54    | 24.78% #    |
| FTSE/Athex Telecommunications                  | 2,766.33 Œ  | 2,785.60   | -19.27 | -0.69% | 2,758.07  | 2,815.88  | 2,292.89 | 3,069.12  | 12.54% #    |
| FTSE/Athex Utilities                           | 1,926.15 Œ  | 1,954.94   | -28.79 | -1.47% | 1,926.15  | 1,970.38  | 1,380.52 | 2,554.99  | 26.99% #    |
| FTSE/Athex Health Care                         | 150.86 Œ    | 156.38     | -5.52  | -3.53% | 150.86    | 156.38    | 136.14   | 186.27    | 2.82% #     |
| Athex All Share Index                          | 181.69 #    | 181.51     | 0.18   | 0.10%  | 181.69    | 181.69    | 148.93   | 199.18    | 14.20% #    |
| Hellenic Corporate Bond Index                  | 115.89 #    | 115.87     | 0.02   | 0.02%  |           |           | 108.78   | 115.89    | 5.93% #     |
| Hellenic Corporate Bond Price Index            | 100.02 #    | 100.01     | 0.00   | 0.00%  |           |           | 96.19    | 100.09    | 2.34% #     |