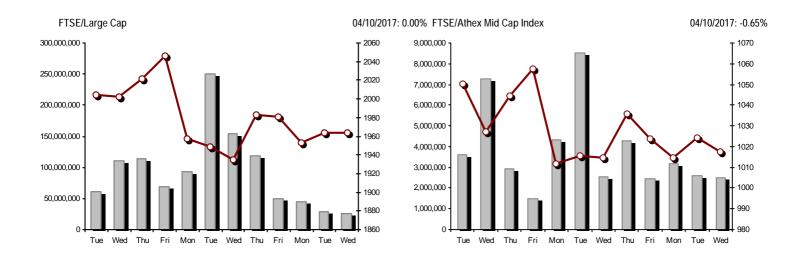

| Athex Indices                                  |             |            |        |        |           |           |          |           |             |
|------------------------------------------------|-------------|------------|--------|--------|-----------|-----------|----------|-----------|-------------|
| Index name                                     | 04/10/2017  | 03/10/2017 | pts.   | %      | Min       | Max       | Year min | Year max  | Year change |
| Athex Composite Share Price Index              | 750.72 Œ    | 752.44     | -1.72  | -0.23% | 748.91    | 758.69    | 602.43   | 859.78    | 16.64% #    |
| FTSE/Athex Large Cap                           | 1,964.23 #  | 1,964.16   | 0.07   | 0.00%  | 1,959.16  | 1,986.87  | 1,610.77 | 2,232.65  | 12.83% #    |
| FTSE/Athex Mid Cap Index                       | 1,017.43 Œ  | 1,024.10   | -6.67  | -0.65% | 1,010.44  | 1,037.50  | 753.69   | 1,205.24  | 34.99% #    |
| FTSE/ATHEX-CSE Banking Index                   | 574.96 Œ    | 588.12     | -13.16 | -2.24% | 571.06    | 598.94    | 503.69   | 867.45    | -9.34% Œ    |
| FTSE/ATHEX Global Traders Index Plus           | 2,236.27 #  | 2,236.16   | 0.11   | 0.00%  | 2,230.89  | 2,246.01  | 1,470.95 | 2,349.47  | 47.75% #    |
| FTSE/ATHEX Global Traders Index                | 2,058.74 #  | 2,057.08   | 1.66   | 0.08%  | 2,050.32  | 2,062.85  | 1,591.53 | 2,184.91  | 25.26% #    |
| FTSE/ATHEX Mid & Small Cap Factor-Weighted Ind | 1,833.94 #  | 1,819.82   | 14.12  | 0.78%  | 1,819.82  | 1,844.46  | 1,304.24 | 1,844.46  | 36.79% #    |
| ATHEX Mid & SmallCap Price Index               | 3,137.37 Œ  | 3,137.70   | -0.33  | -0.01% | 3,108.76  | 3,149.26  | 1,675.92 | 3,410.07  | 87.20% #    |
| FTSE/Athex Market Index                        | 484.08 Œ    | 484.12     | -0.04  | -0.01% | 482.81    | 489.70    | 396.30   | 550.39    | 13.34% #    |
| FTSE Med Index                                 | 4,161.15 #  | 4,153.51   | 7.64   | 0.18%  |           |           | 4,025.82 | 4,897.79  | -9.47% Œ    |
| Athex Composite Index Total Return Index       | 1,159.88 Œ  | 1,162.54   | -2.66  | -0.23% | 1,157.08  | 1,172.20  | 918.99   | 1,327.35  | 18.13% #    |
| FTSE/Athex Large Cap Total Return              | 2,880.92 #  | 2,880.82   | 0.10   | 0.00%  |           |           | 2,349.55 | 3,263.22  | 14.60% #    |
| FTSE/ATHEX Large Cap Net Total Return          | 839.21 #    | 839.18     | 0.03   | 0.00%  | 837.04    | 848.88    | 678.89   | 953.15    | 14.38% #    |
| FTSE/Athex Mid Cap Total Return                | 1,243.55 Œ  | 1,251.71   | -8.16  | -0.65% |           |           | 949.72   | 1,457.66  | 35.17% #    |
| FTSE/ATHEX-CSE Banking Total Return Index      | 590.23 Œ    | 603.74     | -13.51 | -2.24% |           |           | 527.29   | 881.88    | -9.34% Œ    |
| Hellenic Mid & Small Cap Index                 | 998.20 Œ    | 1,000.47   | -2.27  | -0.23% | 995.27    | 1,004.04  | 766.60   | 1,064.17  | 26.88% #    |
| FTSE/Athex Banks                               | 759.66 Œ    | 777.05     | -17.39 | -2.24% | 754.51    | 791.35    | 665.50   | 1,146.11  | -9.34% Œ    |
| FTSE/Athex Financial Services                  | 987.12 Œ    | 1,002.61   | -15.49 | -1.54% | 987.12    | 1,005.68  | 942.14   | 1,294.25  | -6.58% Œ    |
| FTSE/Athex Industrial Goods & Services         | 2,170.03 Œ  | 2,176.08   | -6.05  | -0.28% | 2,158.10  | 2,190.47  | 1,432.54 | 2,385.78  | 49.15% #    |
| FTSE/Athex Retail                              | 2,678.38 Œ  | 2,717.70   | -39.32 | -1.45% | 2,675.48  | 2,717.70  | 2,529.24 | 3,212.65  | -4.68% Œ    |
| FTSE/ATHEX Real Estate                         | 3,330.53 Œ  | 3,349.59   | -19.06 | -0.57% | 3,330.53  | 3,415.28  | 2,518.43 | 3,545.33  | 26.01% #    |
| FTSE/Athex Personal & Household Goods          | 7,845.49 #  | 7,790.61   | 54.88  | 0.70%  | 7,696.97  | 7,845.49  | 6,663.96 | 8,561.96  | 2.55% #     |
| FTSE/Athex Food & Beverage                     | 10,706.59 # | 10,403.01  | 303.58 | 2.92%  | 10,403.01 | 10,748.51 | 7,597.15 | 11,055.82 | 38.90% #    |
| FTSE/Athex Basic Resources                     | 3,735.10 #  | 3,726.28   | 8.82   | 0.24%  | 3,717.46  | 3,739.51  | 2,665.91 | 3,867.39  | 38.06% #    |
| FTSE/Athex Construction & Materials            | 2,624.57 Œ  | 2,677.64   | -53.07 | -1.98% | 2,624.52  | 2,677.64  | 2,130.43 | 3,016.71  | 16.39% #    |
| FTSE/Athex Oil & Gas                           | 4,665.48 #  | 4,634.20   | 31.28  | 0.67%  | 4,619.24  | 4,665.48  | 2,926.97 | 4,832.96  | 55.60% #    |
| FTSE/Athex Chemicals                           | 10,556.80 ¬ | 10,556.80  | 0.00   | 0.00%  | 10,434.99 | 10,800.42 | 9,947.76 | 12,505.75 | 4.42% #     |
| FTSE/Athex Travel & Leisure                    | 1,606.75 #  | 1,595.63   | 11.12  | 0.70%  | 1,595.63  | 1,612.34  | 1,424.34 | 1,816.39  | 9.56% #     |
| FTSE/Athex Technology                          | 797.15 Œ    | 808.36     | -11.21 | -1.39% | 796.95    | 814.70    | 607.65   | 923.54    | 24.78% #    |
| FTSE/Athex Telecommunications                  | 2,766.33 Œ  | 2,785.60   | -19.27 | -0.69% | 2,758.07  | 2,815.88  | 2,292.89 | 3,069.12  | 12.54% #    |
| FTSE/Athex Utilities                           | 1,926.15 Œ  | 1,954.94   | -28.79 | -1.47% | 1,926.15  | 1,970.38  | 1,380.52 | 2,554.99  | 26.99% #    |
| FTSE/Athex Health Care                         | 150.86 Œ    | 156.38     | -5.52  | -3.53% | 150.86    | 156.38    | 136.14   | 186.27    | 2.82% #     |
| Athex All Share Index                          | 181.69 #    | 181.51     | 0.18   | 0.10%  | 181.69    | 181.69    | 148.93   | 199.18    | 14.20% #    |
| Hellenic Corporate Bond Index                  | 115.89 #    | 115.87     | 0.02   | 0.02%  |           |           | 108.78   | 115.89    | 5.93% #     |
| Hellenic Corporate Bond Price Index            | 100.02 #    | 100.01     | 0.00   | 0.00%  |           |           | 96.19    | 100.09    | 2.34% #     |