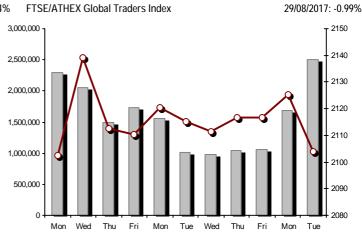

| Athex Indices                                  |             |            |         |        |           |           |          |           |             |
|------------------------------------------------|-------------|------------|---------|--------|-----------|-----------|----------|-----------|-------------|
| Index name                                     | 29/08/2017  | 28/08/2017 | pts.    | %      | Min       | Max       | Year min | Year max  | Year change |
| Athex Composite Share Price Index              | 822.67 Œ    | 838.47     | -15.80  | -1.88% | 820.01    | 838.47    | 602.43   | 859.78    | 27.82% #    |
| FTSE/Athex Large Cap                           | 2,159.16 Œ  | 2,200.50   | -41.34  | -1.88% | 2,152.91  | 2,200.50  | 1,610.77 | 2,232.65  | 24.03% #    |
| FTSE/Athex Mid Cap Index                       | 1,147.22 Œ  | 1,170.66   | -23.44  | -2.00% | 1,145.00  | 1,171.16  | 753.69   | 1,205.24  | 52.21% #    |
| FTSE/ATHEX-CSE Banking Index                   | 782.21 Œ    | 822.13     | -39.92  | -4.86% | 779.43    | 822.13    | 503.69   | 867.45    | 23.34% #    |
| FTSE/ATHEX Global Traders Index Plus           | 2,270.32 Œ  | 2,294.16   | -23.84  | -1.04% | 2,258.58  | 2,296.56  | 1,470.95 | 2,349.47  | 50.00% #    |
| FTSE/ATHEX Global Traders Index                | 2,104.09 Œ  | 2,125.18   | -21.09  | -0.99% | 2,093.28  | 2,125.18  | 1,591.53 | 2,184.91  | 28.01% #    |
| FTSE/ATHEX Mid & Small Cap Factor-Weighted Ind | 1,807.72 Œ  | 1,822.16   | -14.44  | -0.79% | 1,797.46  | 1,823.93  | 1,304.24 | 1,841.10  | 34.83% #    |
| ATHEX Mid & SmallCap Price Index               | 3,259.18 Œ  | 3,313.35   | -54.17  | -1.63% | 3,232.86  | 3,320.42  | 1,675.92 | 3,410.07  | 94.47% #    |
| FTSE/Athex Market Index                        | 532.39 Œ    | 542.60     | -10.21  | -1.88% | 530.87    | 542.60    | 396.30   | 550.39    | 24.66% #    |
| FTSE Med Index                                 | 4,088.19 Œ  | 4,122.92   | -34.73  | -0.84% |           |           | 4,086.18 | 4,897.79  | -11.06% Œ   |
| Athex Composite Index Total Return Index       | 1,270.28 Œ  | 1,294.69   | -24.41  | -1.89% | 1,266.17  | 1,294.69  | 918.99   | 1,327.35  | 29.38% #    |
| FTSE/Athex Large Cap Total Return              | 3,164.06 Œ  | 3,224.64   | -60.58  | -1.88% |           |           | 2,349.55 | 3,263.22  | 25.86% #    |
| FTSE/ATHEX Large Cap Net Total Return          | 921.80 Œ    | 939.45     | -17.65  | -1.88% | 919.13    | 939.45    | 678.89   | 953.15    | 25.63% #    |
| FTSE/Athex Mid Cap Total Return                | 1,401.13 Œ  | 1,429.76   | -28.63  | -2.00% |           |           | 949.72   | 1,457.66  | 52.30% #    |
| FTSE/ATHEX-CSE Banking Total Return Index      | 803.03 Œ    | 844.01     | -40.98  | -4.86% |           |           | 527.29   | 881.88    | 23.35% #    |
| Hellenic Mid & Small Cap Index                 | 1,021.92 Œ  | 1,032.57   | -10.65  | -1.03% | 1,016.56  | 1,032.57  | 766.60   | 1,064.17  | 29.89% #    |
| FTSE/Athex Banks                               | 1,033.49 Œ  | 1,086.23   | -52.74  | -4.86% | 1,029.81  | 1,086.23  | 665.50   | 1,146.11  | 23.34% #    |
| FTSE/Athex Financial Services                  | 1,114.72 Œ  | 1,137.07   | -22.35  | -1.97% | 1,114.48  | 1,142.15  | 942.14   | 1,294.25  | 5.50% #     |
| FTSE/Athex Industrial Goods & Services         | 2,332.98 €  | 2,367.76   | -34.78  | -1.47% | 2,319.58  | 2,385.78  | 1,432.54 | 2,385.78  | 60.35% #    |
| FTSE/Athex Retail                              | 3,063.85 €  | 3,093.22   | -29.37  | -0.95% | 3,016.45  | 3,093.22  | 2,529.24 | 3,212.65  | 9.04% #     |
| FTSE/ATHEX Real Estate                         | 3,313.98 €  | 3,324.49   | -10.51  | -0.32% | 3,286.50  | 3,332.92  | 2,518.43 | 3,545.33  | 25.39% #    |
| FTSE/Athex Personal & Household Goods          | 7,628.54 Œ  | 7,653.55   | -25.01  | -0.33% | 7,535.80  | 7,653.55  | 6,663.96 | 8,561.96  | -0.28% Œ    |
| FTSE/Athex Food & Beverage                     | 10,526.62 # | 10,475.61  | 51.01   | 0.49%  | 10,400.23 | 10,548.71 | 7,597.15 | 10,868.19 | 36.56% #    |
| FTSE/Athex Basic Resources                     | 3,735.10 Œ  | 3,774.79   | -39.69  | -1.05% | 3,713.05  | 3,801.25  | 2,665.91 | 3,867.39  | 38.06% #    |
| FTSE/Athex Construction & Materials            | 2,829.40 Œ  | 2,843.45   | -14.05  | -0.49% | 2,807.17  | 2,845.13  | 2,130.43 | 3,016.71  | 25.47% #    |
| FTSE/Athex Oil & Gas                           | 4,495.79 Œ  | 4,545.21   | -49.42  | -1.09% | 4,426.90  | 4,564.37  | 2,926.97 | 4,832.96  | 49.94% #    |
| FTSE/Athex Chemicals                           | 12,140.32 Œ | 12,343.34  | -203.02 | -1.64% | 12,140.32 | 12,343.34 | 9,947.76 | 12,343.34 | 20.08% #    |
| FTSE/Athex Travel & Leisure                    | 1,681.66 Œ  | 1,695.21   | -13.55  | -0.80% | 1,664.85  | 1,697.39  | 1,424.34 | 1,816.39  | 14.67% #    |
| FTSE/Athex Technology                          | 870.15 Œ    | 888.11     | -17.96  | -2.02% | 864.19    | 889.49    | 607.65   | 923.54    | 36.21% #    |
| FTSE/Athex Telecommunications                  | 2,917.72 Œ  | 2,972.78   | -55.06  | -1.85% | 2,903.96  | 2,972.78  | 2,292.89 | 3,069.12  | 18.70% #    |
| FTSE/Athex Utilities                           | 2,194.67 Œ  | 2,250.58   | -55.91  | -2.48% | 2,188.21  | 2,258.52  | 1,380.52 | 2,554.99  | 44.70% #    |
| FTSE/Athex Health Care                         | 157.76 Œ    | 162.36     | -4.60   | -2.83% | 156.38    | 162.36    | 144.88   | 186.27    | 7.52% #     |
| Athex All Share Index                          | 194.28 Œ    | 197.33     | -3.06   | -1.55% | 194.28    | 194.28    | 148.93   | 199.18    | 22.11% #    |
| Hellenic Corporate Bond Index                  | 115.34 #    | 115.21     | 0.13    | 0.11%  |           |           | 108.78   | 115.34    | 5.42% #     |
| Hellenic Corporate Bond Price Index            | 99.96 #     | 99.88      | 0.07    | 0.07%  |           |           | 96.19    | 99.96     | 2.28% #     |

#### Athex Indices

Indices volume of transactions

Indices closing prices