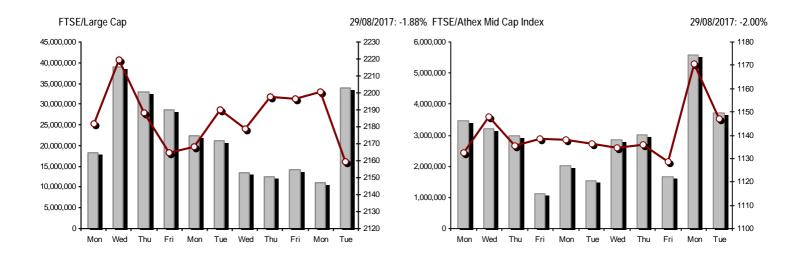

| Athex Indices                                  |             |            |         |        |           |           |          |           |             |
|------------------------------------------------|-------------|------------|---------|--------|-----------|-----------|----------|-----------|-------------|
| Index name                                     | 29/08/2017  | 28/08/2017 | pts.    | %      | Min       | Max       | Year min | Year max  | Year change |
| Athex Composite Share Price Index              | 822.67 Œ    | 838.47     | -15.80  | -1.88% | 820.01    | 838.47    | 602.43   | 859.78    | 27.82% #    |
| FTSE/Athex Large Cap                           | 2,159.16 Œ  | 2,200.50   | -41.34  | -1.88% | 2,152.91  | 2,200.50  | 1,610.77 | 2,232.65  | 24.03% #    |
| FTSE/Athex Mid Cap Index                       | 1,147.22 Œ  | 1,170.66   | -23.44  | -2.00% | 1,145.00  | 1,171.16  | 753.69   | 1,205.24  | 52.21% #    |
| FTSE/ATHEX-CSE Banking Index                   | 782.21 Œ    | 822.13     | -39.92  | -4.86% | 779.43    | 822.13    | 503.69   | 867.45    | 23.34% #    |
| FTSE/ATHEX Global Traders Index Plus           | 2,270.32 Œ  | 2,294.16   | -23.84  | -1.04% | 2,258.58  | 2,296.56  | 1,470.95 | 2,349.47  | 50.00% #    |
| FTSE/ATHEX Global Traders Index                | 2,104.09 Œ  | 2,125.18   | -21.09  | -0.99% | 2,093.28  | 2,125.18  | 1,591.53 | 2,184.91  | 28.01% #    |
| FTSE/ATHEX Mid & Small Cap Factor-Weighted Ind | 1,807.72 Œ  | 1,822.16   | -14.44  | -0.79% | 1,797.46  | 1,823.93  | 1,304.24 | 1,841.10  | 34.83% #    |
| ATHEX Mid & SmallCap Price Index               | 3,259.18 Œ  | 3,313.35   | -54.17  | -1.63% | 3,232.86  | 3,320.42  | 1,675.92 | 3,410.07  | 94.47% #    |
| FTSE/Athex Market Index                        | 532.39 Œ    | 542.60     | -10.21  | -1.88% | 530.87    | 542.60    | 396.30   | 550.39    | 24.66% #    |
| FTSE Med Index                                 | 4,088.19 Œ  | 4,122.92   | -34.73  | -0.84% |           |           | 4,086.18 | 4,897.79  | -11.06% Œ   |
| Athex Composite Index Total Return Index       | 1,270.28 Œ  | 1,294.69   | -24.41  | -1.89% | 1,266.17  | 1,294.69  | 918.99   | 1,327.35  | 29.38% #    |
| FTSE/Athex Large Cap Total Return              | 3,164.06 Œ  | 3,224.64   | -60.58  | -1.88% |           |           | 2,349.55 | 3,263.22  | 25.86% #    |
| FTSE/ATHEX Large Cap Net Total Return          | 921.80 Œ    | 939.45     | -17.65  | -1.88% | 919.13    | 939.45    | 678.89   | 953.15    | 25.63% #    |
| FTSE/Athex Mid Cap Total Return                | 1,401.13 Œ  | 1,429.76   | -28.63  | -2.00% |           |           | 949.72   | 1,457.66  | 52.30% #    |
| FTSE/ATHEX-CSE Banking Total Return Index      | 803.03 Œ    | 844.01     | -40.98  | -4.86% |           |           | 527.29   | 881.88    | 23.35% #    |
| Hellenic Mid & Small Cap Index                 | 1,021.92 Œ  | 1,032.57   | -10.65  | -1.03% | 1,016.56  | 1,032.57  | 766.60   | 1,064.17  | 29.89% #    |
| FTSE/Athex Banks                               | 1,033.49 Œ  | 1,086.23   | -52.74  | -4.86% | 1,029.81  | 1,086.23  | 665.50   | 1,146.11  | 23.34% #    |
| FTSE/Athex Financial Services                  | 1,114.72 Œ  | 1,137.07   | -22.35  | -1.97% | 1,114.48  | 1,142.15  | 942.14   | 1,294.25  | 5.50% #     |
| FTSE/Athex Industrial Goods & Services         | 2,332.98 €  | 2,367.76   | -34.78  | -1.47% | 2,319.58  | 2,385.78  | 1,432.54 | 2,385.78  | 60.35% #    |
| FTSE/Athex Retail                              | 3,063.85 €  | 3,093.22   | -29.37  | -0.95% | 3,016.45  | 3,093.22  | 2,529.24 | 3,212.65  | 9.04% #     |
| FTSE/ATHEX Real Estate                         | 3,313.98 €  | 3,324.49   | -10.51  | -0.32% | 3,286.50  | 3,332.92  | 2,518.43 | 3,545.33  | 25.39% #    |
| FTSE/Athex Personal & Household Goods          | 7,628.54 Œ  | 7,653.55   | -25.01  | -0.33% | 7,535.80  | 7,653.55  | 6,663.96 | 8,561.96  | -0.28% Œ    |
| FTSE/Athex Food & Beverage                     | 10,526.62 # | 10,475.61  | 51.01   | 0.49%  | 10,400.23 | 10,548.71 | 7,597.15 | 10,868.19 | 36.56% #    |
| FTSE/Athex Basic Resources                     | 3,735.10 Œ  | 3,774.79   | -39.69  | -1.05% | 3,713.05  | 3,801.25  | 2,665.91 | 3,867.39  | 38.06% #    |
| FTSE/Athex Construction & Materials            | 2,829.40 Œ  | 2,843.45   | -14.05  | -0.49% | 2,807.17  | 2,845.13  | 2,130.43 | 3,016.71  | 25.47% #    |
| FTSE/Athex Oil & Gas                           | 4,495.79 Œ  | 4,545.21   | -49.42  | -1.09% | 4,426.90  | 4,564.37  | 2,926.97 | 4,832.96  | 49.94% #    |
| FTSE/Athex Chemicals                           | 12,140.32 Œ | 12,343.34  | -203.02 | -1.64% | 12,140.32 | 12,343.34 | 9,947.76 | 12,343.34 | 20.08% #    |
| FTSE/Athex Travel & Leisure                    | 1,681.66 Œ  | 1,695.21   | -13.55  | -0.80% | 1,664.85  | 1,697.39  | 1,424.34 | 1,816.39  | 14.67% #    |
| FTSE/Athex Technology                          | 870.15 Œ    | 888.11     | -17.96  | -2.02% | 864.19    | 889.49    | 607.65   | 923.54    | 36.21% #    |
| FTSE/Athex Telecommunications                  | 2,917.72 Œ  | 2,972.78   | -55.06  | -1.85% | 2,903.96  | 2,972.78  | 2,292.89 | 3,069.12  | 18.70% #    |
| FTSE/Athex Utilities                           | 2,194.67 Œ  | 2,250.58   | -55.91  | -2.48% | 2,188.21  | 2,258.52  | 1,380.52 | 2,554.99  | 44.70% #    |
| FTSE/Athex Health Care                         | 157.76 Œ    | 162.36     | -4.60   | -2.83% | 156.38    | 162.36    | 144.88   | 186.27    | 7.52% #     |
| Athex All Share Index                          | 194.28 Œ    | 197.33     | -3.06   | -1.55% | 194.28    | 194.28    | 148.93   | 199.18    | 22.11% #    |
| Hellenic Corporate Bond Index                  | 115.34 #    | 115.21     | 0.13    | 0.11%  |           |           | 108.78   | 115.34    | 5.42% #     |
| Hellenic Corporate Bond Price Index            | 99.96 #     | 99.88      | 0.07    | 0.07%  |           |           | 96.19    | 99.96     | 2.28% #     |

#### Athex Indices

Indices volume of transactions

Indices closing prices