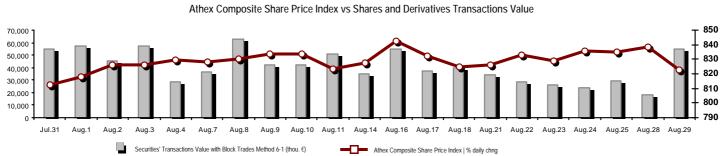

# Summary of Markets

| Securities' Transactions Value with Block Trades N            | Method 6-1 (thou. €) | -0      | Athex Composite Share Price Index   % daily chng       |           |         |
|---------------------------------------------------------------|----------------------|---------|--------------------------------------------------------|-----------|---------|
|                                                               |                      |         |                                                        |           |         |
| Athex Capitalisation (mill. €) **:                            | 54,888.01            |         | Derivatives Total Open Interest                        | 513,725   |         |
| Daily change: mill. €   %                                     | -864.26              | -1.55%  | in Index Futures   % daily chng                        | 4,803     | 8.44%   |
| Yearly Avg Capitalisation: mill. €   % chng prev year Avg     | 49,327.87            | 19.87%  | in Stock Futures   % daily chng                        | 505,701   | 2.29%   |
| Athex Composite Share Price Index   % daily chng              | 822.67               | -1.88%  | in Index Options   % daily chng                        | 1,661     | 3.94%   |
| Athex Composite Share Price Index Capitalisation (mill. €)    | 50,494.55            |         | in Stock Options   % daily chng                        | 1,560     | 1.30%   |
| Daily change (mill. €)                                        | -842.25              |         |                                                        |           |         |
| Securities' Transactions Value with Block Trades Method 6-1 ( | 54,676.65            |         | Derivatives Contracts Volume:                          | 67,238    | }       |
| Daily change: %                                               | 36,205.28            | 196.01% | Daily change: pieces   %                               | 51,246    | 320.45% |
| YtD Avg Trans. Value: thou. $\in$   % chng prev year Avg      | 58,642.28            | -2.88%  | YtD Avg Derivatives Contracts % chng prev year Avg     | 74,211    | 19.44%  |
| Blocks Transactions Value of Method 6-1 (thou. €)             | 3,568.60             |         | Derivatives Trades Number:                             | 3,132     |         |
| Blocks Transactions Value of Method 6-2 & 6-3 (thou. €)       | 0.00                 |         | Daily change: number   %                               | 1,876     | 149.36% |
| Bonds Transactions Value (thou.€)                             | 426.13               |         | YtD Avg Derivatives Trades number % chng prev year Avg | 2,452     | -5.50%  |
| Bonus Hansactions value (mou.e)                               | 420.13               |         |                                                        |           |         |
| Securities' Transactions Volume with Block Trades Method 6-1  | (th 38,286.          | 74      | Lending Total Open Interest                            | 1,286,484 |         |
| Daily change: thou. pieces   %                                | 21,334.11            | 125.85% | Daily change: pieces   %                               | 16,912    | 1.33%   |
| YtD Avg Volume: % chng prev year Avg                          | 78,875.46            | -18.04% | Lending Volume (Multilateral/Bilateral)                | 22,912    |         |
| Blocks Transactions Volume of Method 6-1 (thou. Pieces)       | 1.183.64             |         | Daily change: pieces   %                               | -4,938    |         |
| Blocks Transactions Volume of Method 6-2 & 6-3 (thou. Pieces  | ,                    |         | Multilateral Lending                                   | 16,912    |         |
| (,,,                                                          |                      |         |                                                        | ·         |         |
| Bonds Transactions Volume                                     | 418,265.00           |         | Bilateral Lending                                      | 6,000     |         |
| Securities' Trades Number with Block Trades Method 6-1        | 17,53                | 31      | Lending Trades Number:                                 | 14        |         |
| Daily change: number   %                                      | 7,909                | 82.20%  | Daily change: %                                        | -13       |         |
| YtD Avg Derivatives Trades number % chng prev year Avg        | 17,059               | -9.58%  | Multilateral Lending Trades Number                     | 13        |         |
| Number of Blocks Method 6-1                                   | 7                    |         | · ·                                                    | 13        |         |
| Number of Blocks Method 6-2 & 6-3                             | 0                    |         | Bilateral Lending Trades Number                        |           |         |
| Number of Bonds Transactions                                  | 25                   |         |                                                        |           |         |

| Athex Indices                                  |             |            |         |        |           |           |          |           |             |
|------------------------------------------------|-------------|------------|---------|--------|-----------|-----------|----------|-----------|-------------|
| Index name                                     | 29/08/2017  | 28/08/2017 | pts.    | %      | Min       | Max       | Year min | Year max  | Year change |
| Athex Composite Share Price Index              | 822.67 Œ    | 838.47     | -15.80  | -1.88% | 820.01    | 838.47    | 602.43   | 859.78    | 27.82% #    |
| FTSE/Athex Large Cap                           | 2,159.16 Œ  | 2,200.50   | -41.34  | -1.88% | 2,152.91  | 2,200.50  | 1,610.77 | 2,232.65  | 24.03% #    |
| FTSE/Athex Mid Cap Index                       | 1,147.22 Œ  | 1,170.66   | -23.44  | -2.00% | 1,145.00  | 1,171.16  | 753.69   | 1,205.24  | 52.21% #    |
| FTSE/ATHEX-CSE Banking Index                   | 782.21 Œ    | 822.13     | -39.92  | -4.86% | 779.43    | 822.13    | 503.69   | 867.45    | 23.34% #    |
| FTSE/ATHEX Global Traders Index Plus           | 2,270.32 Œ  | 2,294.16   | -23.84  | -1.04% | 2,258.58  | 2,296.56  | 1,470.95 | 2,349.47  | 50.00% #    |
| FTSE/ATHEX Global Traders Index                | 2,104.09 Œ  | 2,125.18   | -21.09  | -0.99% | 2,093.28  | 2,125.18  | 1,591.53 | 2,184.91  | 28.01% #    |
| FTSE/ATHEX Mid & Small Cap Factor-Weighted Ind | 1,807.72 Œ  | 1,822.16   | -14.44  | -0.79% | 1,797.46  | 1,823.93  | 1,304.24 | 1,841.10  | 34.83% #    |
| ATHEX Mid & SmallCap Price Index               | 3,259.18 Œ  | 3,313.35   | -54.17  | -1.63% | 3,232.86  | 3,320.42  | 1,675.92 | 3,410.07  | 94.47% #    |
| FTSE/Athex Market Index                        | 532.39 Œ    | 542.60     | -10.21  | -1.88% | 530.87    | 542.60    | 396.30   | 550.39    | 24.66% #    |
| FTSE Med Index                                 | 4,088.19 Œ  | 4,122.92   | -34.73  | -0.84% |           |           | 4,086.18 | 4,897.79  | -11.06% Œ   |
| Athex Composite Index Total Return Index       | 1,270.28 Œ  | 1,294.69   | -24.41  | -1.89% | 1,266.17  | 1,294.69  | 918.99   | 1,327.35  | 29.38% #    |
| FTSE/Athex Large Cap Total Return              | 3,164.06 Œ  | 3,224.64   | -60.58  | -1.88% |           |           | 2,349.55 | 3,263.22  | 25.86% #    |
| FTSE/ATHEX Large Cap Net Total Return          | 921.80 Œ    | 939.45     | -17.65  | -1.88% | 919.13    | 939.45    | 678.89   | 953.15    | 25.63% #    |
| FTSE/Athex Mid Cap Total Return                | 1,401.13 Œ  | 1,429.76   | -28.63  | -2.00% |           |           | 949.72   | 1,457.66  | 52.30% #    |
| FTSE/ATHEX-CSE Banking Total Return Index      | 803.03 Œ    | 844.01     | -40.98  | -4.86% |           |           | 527.29   | 881.88    | 23.35% #    |
| Hellenic Mid & Small Cap Index                 | 1,021.92 Œ  | 1,032.57   | -10.65  | -1.03% | 1,016.56  | 1,032.57  | 766.60   | 1,064.17  | 29.89% #    |
| FTSE/Athex Banks                               | 1,033.49 Œ  | 1,086.23   | -52.74  | -4.86% | 1,029.81  | 1,086.23  | 665.50   | 1,146.11  | 23.34% #    |
| FTSE/Athex Financial Services                  | 1,114.72 Œ  | 1,137.07   | -22.35  | -1.97% | 1,114.48  | 1,142.15  | 942.14   | 1,294.25  | 5.50% #     |
| FTSE/Athex Industrial Goods & Services         | 2,332.98 €  | 2,367.76   | -34.78  | -1.47% | 2,319.58  | 2,385.78  | 1,432.54 | 2,385.78  | 60.35% #    |
| FTSE/Athex Retail                              | 3,063.85 €  | 3,093.22   | -29.37  | -0.95% | 3,016.45  | 3,093.22  | 2,529.24 | 3,212.65  | 9.04% #     |
| FTSE/ATHEX Real Estate                         | 3,313.98 €  | 3,324.49   | -10.51  | -0.32% | 3,286.50  | 3,332.92  | 2,518.43 | 3,545.33  | 25.39% #    |
| FTSE/Athex Personal & Household Goods          | 7,628.54 Œ  | 7,653.55   | -25.01  | -0.33% | 7,535.80  | 7,653.55  | 6,663.96 | 8,561.96  | -0.28% Œ    |
| FTSE/Athex Food & Beverage                     | 10,526.62 # | 10,475.61  | 51.01   | 0.49%  | 10,400.23 | 10,548.71 | 7,597.15 | 10,868.19 | 36.56% #    |
| FTSE/Athex Basic Resources                     | 3,735.10 Œ  | 3,774.79   | -39.69  | -1.05% | 3,713.05  | 3,801.25  | 2,665.91 | 3,867.39  | 38.06% #    |
| FTSE/Athex Construction & Materials            | 2,829.40 Œ  | 2,843.45   | -14.05  | -0.49% | 2,807.17  | 2,845.13  | 2,130.43 | 3,016.71  | 25.47% #    |
| FTSE/Athex Oil & Gas                           | 4,495.79 Œ  | 4,545.21   | -49.42  | -1.09% | 4,426.90  | 4,564.37  | 2,926.97 | 4,832.96  | 49.94% #    |
| FTSE/Athex Chemicals                           | 12,140.32 Œ | 12,343.34  | -203.02 | -1.64% | 12,140.32 | 12,343.34 | 9,947.76 | 12,343.34 | 20.08% #    |
| FTSE/Athex Travel & Leisure                    | 1,681.66 Œ  | 1,695.21   | -13.55  | -0.80% | 1,664.85  | 1,697.39  | 1,424.34 | 1,816.39  | 14.67% #    |
| FTSE/Athex Technology                          | 870.15 Œ    | 888.11     | -17.96  | -2.02% | 864.19    | 889.49    | 607.65   | 923.54    | 36.21% #    |
| FTSE/Athex Telecommunications                  | 2,917.72 Œ  | 2,972.78   | -55.06  | -1.85% | 2,903.96  | 2,972.78  | 2,292.89 | 3,069.12  | 18.70% #    |
| FTSE/Athex Utilities                           | 2,194.67 Œ  | 2,250.58   | -55.91  | -2.48% | 2,188.21  | 2,258.52  | 1,380.52 | 2,554.99  | 44.70% #    |
| FTSE/Athex Health Care                         | 157.76 Œ    | 162.36     | -4.60   | -2.83% | 156.38    | 162.36    | 144.88   | 186.27    | 7.52% #     |
| Athex All Share Index                          | 194.28 Œ    | 197.33     | -3.06   | -1.55% | 194.28    | 194.28    | 148.93   | 199.18    | 22.11% #    |
| Hellenic Corporate Bond Index                  | 115.34 #    | 115.21     | 0.13    | 0.11%  |           |           | 108.78   | 115.34    | 5.42% #     |
| Hellenic Corporate Bond Price Index            | 99.96 #     | 99.88      | 0.07    | 0.07%  |           |           | 96.19    | 99.96     | 2.28% #     |