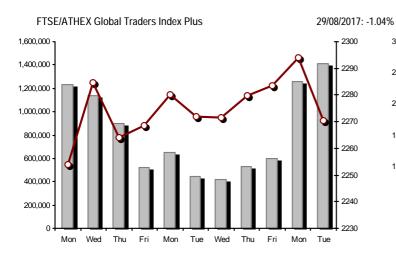

| Athex Indices                                  |             |            |         |        |           |           |          |           |             |
|------------------------------------------------|-------------|------------|---------|--------|-----------|-----------|----------|-----------|-------------|
| Index name                                     | 29/08/2017  | 28/08/2017 | pts.    | %      | Min       | Max       | Year min | Year max  | Year change |
| Athex Composite Share Price Index              | 822.67 Œ    | 838.47     | -15.80  | -1.88% | 820.01    | 838.47    | 602.43   | 859.78    | 27.82% #    |
| FTSE/Athex Large Cap                           | 2,159.16 Œ  | 2,200.50   | -41.34  | -1.88% | 2,152.91  | 2,200.50  | 1,610.77 | 2,232.65  | 24.03% #    |
| FTSE/Athex Mid Cap Index                       | 1,147.22 Œ  | 1,170.66   | -23.44  | -2.00% | 1,145.00  | 1,171.16  | 753.69   | 1,205.24  | 52.21% #    |
| FTSE/ATHEX-CSE Banking Index                   | 782.21 Œ    | 822.13     | -39.92  | -4.86% | 779.43    | 822.13    | 503.69   | 867.45    | 23.34% #    |
| FTSE/ATHEX Global Traders Index Plus           | 2,270.32 Œ  | 2,294.16   | -23.84  | -1.04% | 2,258.58  | 2,296.56  | 1,470.95 | 2,349.47  | 50.00% #    |
| FTSE/ATHEX Global Traders Index                | 2,104.09 Œ  | 2,125.18   | -21.09  | -0.99% | 2,093.28  | 2,125.18  | 1,591.53 | 2,184.91  | 28.01% #    |
| FTSE/ATHEX Mid & Small Cap Factor-Weighted Ind | 1,807.72 Œ  | 1,822.16   | -14.44  | -0.79% | 1,797.46  | 1,823.93  | 1,304.24 | 1,841.10  | 34.83% #    |
| ATHEX Mid & SmallCap Price Index               | 3,259.18 Œ  | 3,313.35   | -54.17  | -1.63% | 3,232.86  | 3,320.42  | 1,675.92 | 3,410.07  | 94.47% #    |
| FTSE/Athex Market Index                        | 532.39 Œ    | 542.60     | -10.21  | -1.88% | 530.87    | 542.60    | 396.30   | 550.39    | 24.66% #    |
| FTSE Med Index                                 | 4,088.19 Œ  | 4,122.92   | -34.73  | -0.84% |           |           | 4,086.18 | 4,897.79  | -11.06% Œ   |
| Athex Composite Index Total Return Index       | 1,270.28 Œ  | 1,294.69   | -24.41  | -1.89% | 1,266.17  | 1,294.69  | 918.99   | 1,327.35  | 29.38% #    |
| FTSE/Athex Large Cap Total Return              | 3,164.06 Œ  | 3,224.64   | -60.58  | -1.88% |           |           | 2,349.55 | 3,263.22  | 25.86% #    |
| FTSE/ATHEX Large Cap Net Total Return          | 921.80 Œ    | 939.45     | -17.65  | -1.88% | 919.13    | 939.45    | 678.89   | 953.15    | 25.63% #    |
| FTSE/Athex Mid Cap Total Return                | 1,401.13 Œ  | 1,429.76   | -28.63  | -2.00% |           |           | 949.72   | 1,457.66  | 52.30% #    |
| FTSE/ATHEX-CSE Banking Total Return Index      | 803.03 Œ    | 844.01     | -40.98  | -4.86% |           |           | 527.29   | 881.88    | 23.35% #    |
| Hellenic Mid & Small Cap Index                 | 1,021.92 Œ  | 1,032.57   | -10.65  | -1.03% | 1,016.56  | 1,032.57  | 766.60   | 1,064.17  | 29.89% #    |
| FTSE/Athex Banks                               | 1,033.49 Œ  | 1,086.23   | -52.74  | -4.86% | 1,029.81  | 1,086.23  | 665.50   | 1,146.11  | 23.34% #    |
| FTSE/Athex Financial Services                  | 1,114.72 Œ  | 1,137.07   | -22.35  | -1.97% | 1,114.48  | 1,142.15  | 942.14   | 1,294.25  | 5.50% #     |
| FTSE/Athex Industrial Goods & Services         | 2,332.98 €  | 2,367.76   | -34.78  | -1.47% | 2,319.58  | 2,385.78  | 1,432.54 | 2,385.78  | 60.35% #    |
| FTSE/Athex Retail                              | 3,063.85 €  | 3,093.22   | -29.37  | -0.95% | 3,016.45  | 3,093.22  | 2,529.24 | 3,212.65  | 9.04% #     |
| FTSE/ATHEX Real Estate                         | 3,313.98 €  | 3,324.49   | -10.51  | -0.32% | 3,286.50  | 3,332.92  | 2,518.43 | 3,545.33  | 25.39% #    |
| FTSE/Athex Personal & Household Goods          | 7,628.54 Œ  | 7,653.55   | -25.01  | -0.33% | 7,535.80  | 7,653.55  | 6,663.96 | 8,561.96  | -0.28% Œ    |
| FTSE/Athex Food & Beverage                     | 10,526.62 # | 10,475.61  | 51.01   | 0.49%  | 10,400.23 | 10,548.71 | 7,597.15 | 10,868.19 | 36.56% #    |
| FTSE/Athex Basic Resources                     | 3,735.10 Œ  | 3,774.79   | -39.69  | -1.05% | 3,713.05  | 3,801.25  | 2,665.91 | 3,867.39  | 38.06% #    |
| FTSE/Athex Construction & Materials            | 2,829.40 Œ  | 2,843.45   | -14.05  | -0.49% | 2,807.17  | 2,845.13  | 2,130.43 | 3,016.71  | 25.47% #    |
| FTSE/Athex Oil & Gas                           | 4,495.79 Œ  | 4,545.21   | -49.42  | -1.09% | 4,426.90  | 4,564.37  | 2,926.97 | 4,832.96  | 49.94% #    |
| FTSE/Athex Chemicals                           | 12,140.32 Œ | 12,343.34  | -203.02 | -1.64% | 12,140.32 | 12,343.34 | 9,947.76 | 12,343.34 | 20.08% #    |
| FTSE/Athex Travel & Leisure                    | 1,681.66 Œ  | 1,695.21   | -13.55  | -0.80% | 1,664.85  | 1,697.39  | 1,424.34 | 1,816.39  | 14.67% #    |
| FTSE/Athex Technology                          | 870.15 Œ    | 888.11     | -17.96  | -2.02% | 864.19    | 889.49    | 607.65   | 923.54    | 36.21% #    |
| FTSE/Athex Telecommunications                  | 2,917.72 Œ  | 2,972.78   | -55.06  | -1.85% | 2,903.96  | 2,972.78  | 2,292.89 | 3,069.12  | 18.70% #    |
| FTSE/Athex Utilities                           | 2,194.67 Œ  | 2,250.58   | -55.91  | -2.48% | 2,188.21  | 2,258.52  | 1,380.52 | 2,554.99  | 44.70% #    |
| FTSE/Athex Health Care                         | 157.76 Œ    | 162.36     | -4.60   | -2.83% | 156.38    | 162.36    | 144.88   | 186.27    | 7.52% #     |
| Athex All Share Index                          | 194.28 Œ    | 197.33     | -3.06   | -1.55% | 194.28    | 194.28    | 148.93   | 199.18    | 22.11% #    |
| Hellenic Corporate Bond Index                  | 115.34 #    | 115.21     | 0.13    | 0.11%  |           |           | 108.78   | 115.34    | 5.42% #     |
| Hellenic Corporate Bond Price Index            | 99.96 #     | 99.88      | 0.07    | 0.07%  |           |           | 96.19    | 99.96     | 2.28% #     |

#### Athex Indices

Indices volume of transactions

Indices closing prices