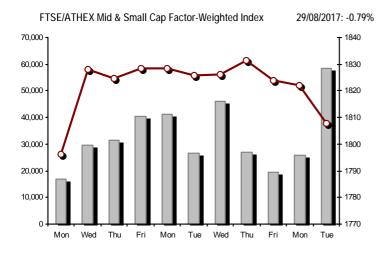

| Athex Indices                                  |             |            |         |        |           |           |          |           |             |
|------------------------------------------------|-------------|------------|---------|--------|-----------|-----------|----------|-----------|-------------|
| Index name                                     | 29/08/2017  | 28/08/2017 | pts.    | %      | Min       | Max       | Year min | Year max  | Year change |
| Athex Composite Share Price Index              | 822.67 Œ    | 838.47     | -15.80  | -1.88% | 820.01    | 838.47    | 602.43   | 859.78    | 27.82% #    |
| FTSE/Athex Large Cap                           | 2,159.16 Œ  | 2,200.50   | -41.34  | -1.88% | 2,152.91  | 2,200.50  | 1,610.77 | 2,232.65  | 24.03% #    |
| FTSE/Athex Mid Cap Index                       | 1,147.22 Œ  | 1,170.66   | -23.44  | -2.00% | 1,145.00  | 1,171.16  | 753.69   | 1,205.24  | 52.21% #    |
| FTSE/ATHEX-CSE Banking Index                   | 782.21 Œ    | 822.13     | -39.92  | -4.86% | 779.43    | 822.13    | 503.69   | 867.45    | 23.34% #    |
| FTSE/ATHEX Global Traders Index Plus           | 2,270.32 Œ  | 2,294.16   | -23.84  | -1.04% | 2,258.58  | 2,296.56  | 1,470.95 | 2,349.47  | 50.00% #    |
| FTSE/ATHEX Global Traders Index                | 2,104.09 Œ  | 2,125.18   | -21.09  | -0.99% | 2,093.28  | 2,125.18  | 1,591.53 | 2,184.91  | 28.01% #    |
| FTSE/ATHEX Mid & Small Cap Factor-Weighted Ind | 1,807.72 Œ  | 1,822.16   | -14.44  | -0.79% | 1,797.46  | 1,823.93  | 1,304.24 | 1,841.10  | 34.83% #    |
| ATHEX Mid & SmallCap Price Index               | 3,259.18 Œ  | 3,313.35   | -54.17  | -1.63% | 3,232.86  | 3,320.42  | 1,675.92 | 3,410.07  | 94.47% #    |
| FTSE/Athex Market Index                        | 532.39 Œ    | 542.60     | -10.21  | -1.88% | 530.87    | 542.60    | 396.30   | 550.39    | 24.66% #    |
| FTSE Med Index                                 | 4,088.19 Œ  | 4,122.92   | -34.73  | -0.84% |           |           | 4,086.18 | 4,897.79  | -11.06% Œ   |
| Athex Composite Index Total Return Index       | 1,270.28 Œ  | 1,294.69   | -24.41  | -1.89% | 1,266.17  | 1,294.69  | 918.99   | 1,327.35  | 29.38% #    |
| FTSE/Athex Large Cap Total Return              | 3,164.06 Œ  | 3,224.64   | -60.58  | -1.88% |           |           | 2,349.55 | 3,263.22  | 25.86% #    |
| FTSE/ATHEX Large Cap Net Total Return          | 921.80 Œ    | 939.45     | -17.65  | -1.88% | 919.13    | 939.45    | 678.89   | 953.15    | 25.63% #    |
| FTSE/Athex Mid Cap Total Return                | 1,401.13 Œ  | 1,429.76   | -28.63  | -2.00% |           |           | 949.72   | 1,457.66  | 52.30% #    |
| FTSE/ATHEX-CSE Banking Total Return Index      | 803.03 Œ    | 844.01     | -40.98  | -4.86% |           |           | 527.29   | 881.88    | 23.35% #    |
| Hellenic Mid & Small Cap Index                 | 1,021.92 Œ  | 1,032.57   | -10.65  | -1.03% | 1,016.56  | 1,032.57  | 766.60   | 1,064.17  | 29.89% #    |
| FTSE/Athex Banks                               | 1,033.49 Œ  | 1,086.23   | -52.74  | -4.86% | 1,029.81  | 1,086.23  | 665.50   | 1,146.11  | 23.34% #    |
| FTSE/Athex Financial Services                  | 1,114.72 Œ  | 1,137.07   | -22.35  | -1.97% | 1,114.48  | 1,142.15  | 942.14   | 1,294.25  | 5.50% #     |
| FTSE/Athex Industrial Goods & Services         | 2,332.98 €  | 2,367.76   | -34.78  | -1.47% | 2,319.58  | 2,385.78  | 1,432.54 | 2,385.78  | 60.35% #    |
| FTSE/Athex Retail                              | 3,063.85 €  | 3,093.22   | -29.37  | -0.95% | 3,016.45  | 3,093.22  | 2,529.24 | 3,212.65  | 9.04% #     |
| FTSE/ATHEX Real Estate                         | 3,313.98 €  | 3,324.49   | -10.51  | -0.32% | 3,286.50  | 3,332.92  | 2,518.43 | 3,545.33  | 25.39% #    |
| FTSE/Athex Personal & Household Goods          | 7,628.54 Œ  | 7,653.55   | -25.01  | -0.33% | 7,535.80  | 7,653.55  | 6,663.96 | 8,561.96  | -0.28% Œ    |
| FTSE/Athex Food & Beverage                     | 10,526.62 # | 10,475.61  | 51.01   | 0.49%  | 10,400.23 | 10,548.71 | 7,597.15 | 10,868.19 | 36.56% #    |
| FTSE/Athex Basic Resources                     | 3,735.10 Œ  | 3,774.79   | -39.69  | -1.05% | 3,713.05  | 3,801.25  | 2,665.91 | 3,867.39  | 38.06% #    |
| FTSE/Athex Construction & Materials            | 2,829.40 Œ  | 2,843.45   | -14.05  | -0.49% | 2,807.17  | 2,845.13  | 2,130.43 | 3,016.71  | 25.47% #    |
| FTSE/Athex Oil & Gas                           | 4,495.79 Œ  | 4,545.21   | -49.42  | -1.09% | 4,426.90  | 4,564.37  | 2,926.97 | 4,832.96  | 49.94% #    |
| FTSE/Athex Chemicals                           | 12,140.32 Œ | 12,343.34  | -203.02 | -1.64% | 12,140.32 | 12,343.34 | 9,947.76 | 12,343.34 | 20.08% #    |
| FTSE/Athex Travel & Leisure                    | 1,681.66 Œ  | 1,695.21   | -13.55  | -0.80% | 1,664.85  | 1,697.39  | 1,424.34 | 1,816.39  | 14.67% #    |
| FTSE/Athex Technology                          | 870.15 Œ    | 888.11     | -17.96  | -2.02% | 864.19    | 889.49    | 607.65   | 923.54    | 36.21% #    |
| FTSE/Athex Telecommunications                  | 2,917.72 Œ  | 2,972.78   | -55.06  | -1.85% | 2,903.96  | 2,972.78  | 2,292.89 | 3,069.12  | 18.70% #    |
| FTSE/Athex Utilities                           | 2,194.67 Œ  | 2,250.58   | -55.91  | -2.48% | 2,188.21  | 2,258.52  | 1,380.52 | 2,554.99  | 44.70% #    |
| FTSE/Athex Health Care                         | 157.76 Œ    | 162.36     | -4.60   | -2.83% | 156.38    | 162.36    | 144.88   | 186.27    | 7.52% #     |
| Athex All Share Index                          | 194.28 Œ    | 197.33     | -3.06   | -1.55% | 194.28    | 194.28    | 148.93   | 199.18    | 22.11% #    |
| Hellenic Corporate Bond Index                  | 115.34 #    | 115.21     | 0.13    | 0.11%  |           |           | 108.78   | 115.34    | 5.42% #     |
| Hellenic Corporate Bond Price Index            | 99.96 #     | 99.88      | 0.07    | 0.07%  |           |           | 96.19    | 99.96     | 2.28% #     |

#### Athex Indices

Indices volume of transactions

Indices closing prices