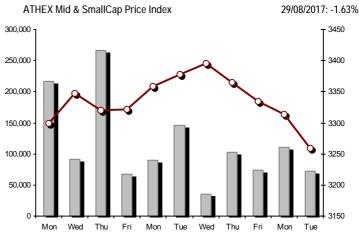

| Athex Indices                                  |             |            |         |        |           |           |          |           |             |
|------------------------------------------------|-------------|------------|---------|--------|-----------|-----------|----------|-----------|-------------|
| Index name                                     | 29/08/2017  | 28/08/2017 | pts.    | %      | Min       | Max       | Year min | Year max  | Year change |
| Athex Composite Share Price Index              | 822.67 Œ    | 838.47     | -15.80  | -1.88% | 820.01    | 838.47    | 602.43   | 859.78    | 27.82% #    |
| FTSE/Athex Large Cap                           | 2,159.16 Œ  | 2,200.50   | -41.34  | -1.88% | 2,152.91  | 2,200.50  | 1,610.77 | 2,232.65  | 24.03% #    |
| FTSE/Athex Mid Cap Index                       | 1,147.22 Œ  | 1,170.66   | -23.44  | -2.00% | 1,145.00  | 1,171.16  | 753.69   | 1,205.24  | 52.21% #    |
| FTSE/ATHEX-CSE Banking Index                   | 782.21 Œ    | 822.13     | -39.92  | -4.86% | 779.43    | 822.13    | 503.69   | 867.45    | 23.34% #    |
| FTSE/ATHEX Global Traders Index Plus           | 2,270.32 Œ  | 2,294.16   | -23.84  | -1.04% | 2,258.58  | 2,296.56  | 1,470.95 | 2,349.47  | 50.00% #    |
| FTSE/ATHEX Global Traders Index                | 2,104.09 Œ  | 2,125.18   | -21.09  | -0.99% | 2,093.28  | 2,125.18  | 1,591.53 | 2,184.91  | 28.01% #    |
| FTSE/ATHEX Mid & Small Cap Factor-Weighted Ind | 1,807.72 Œ  | 1,822.16   | -14.44  | -0.79% | 1,797.46  | 1,823.93  | 1,304.24 | 1,841.10  | 34.83% #    |
| ATHEX Mid & SmallCap Price Index               | 3,259.18 Œ  | 3,313.35   | -54.17  | -1.63% | 3,232.86  | 3,320.42  | 1,675.92 | 3,410.07  | 94.47% #    |
| FTSE/Athex Market Index                        | 532.39 Œ    | 542.60     | -10.21  | -1.88% | 530.87    | 542.60    | 396.30   | 550.39    | 24.66% #    |
| FTSE Med Index                                 | 4,088.19 Œ  | 4,122.92   | -34.73  | -0.84% |           |           | 4,086.18 | 4,897.79  | -11.06% Œ   |
| Athex Composite Index Total Return Index       | 1,270.28 Œ  | 1,294.69   | -24.41  | -1.89% | 1,266.17  | 1,294.69  | 918.99   | 1,327.35  | 29.38% #    |
| FTSE/Athex Large Cap Total Return              | 3,164.06 Œ  | 3,224.64   | -60.58  | -1.88% |           |           | 2,349.55 | 3,263.22  | 25.86% #    |
| FTSE/ATHEX Large Cap Net Total Return          | 921.80 Œ    | 939.45     | -17.65  | -1.88% | 919.13    | 939.45    | 678.89   | 953.15    | 25.63% #    |
| FTSE/Athex Mid Cap Total Return                | 1,401.13 Œ  | 1,429.76   | -28.63  | -2.00% |           |           | 949.72   | 1,457.66  | 52.30% #    |
| FTSE/ATHEX-CSE Banking Total Return Index      | 803.03 Œ    | 844.01     | -40.98  | -4.86% |           |           | 527.29   | 881.88    | 23.35% #    |
| Hellenic Mid & Small Cap Index                 | 1,021.92 Œ  | 1,032.57   | -10.65  | -1.03% | 1,016.56  | 1,032.57  | 766.60   | 1,064.17  | 29.89% #    |
| FTSE/Athex Banks                               | 1,033.49 Œ  | 1,086.23   | -52.74  | -4.86% | 1,029.81  | 1,086.23  | 665.50   | 1,146.11  | 23.34% #    |
| FTSE/Athex Financial Services                  | 1,114.72 Œ  | 1,137.07   | -22.35  | -1.97% | 1,114.48  | 1,142.15  | 942.14   | 1,294.25  | 5.50% #     |
| FTSE/Athex Industrial Goods & Services         | 2,332.98 €  | 2,367.76   | -34.78  | -1.47% | 2,319.58  | 2,385.78  | 1,432.54 | 2,385.78  | 60.35% #    |
| FTSE/Athex Retail                              | 3,063.85 €  | 3,093.22   | -29.37  | -0.95% | 3,016.45  | 3,093.22  | 2,529.24 | 3,212.65  | 9.04% #     |
| FTSE/ATHEX Real Estate                         | 3,313.98 €  | 3,324.49   | -10.51  | -0.32% | 3,286.50  | 3,332.92  | 2,518.43 | 3,545.33  | 25.39% #    |
| FTSE/Athex Personal & Household Goods          | 7,628.54 Œ  | 7,653.55   | -25.01  | -0.33% | 7,535.80  | 7,653.55  | 6,663.96 | 8,561.96  | -0.28% Œ    |
| FTSE/Athex Food & Beverage                     | 10,526.62 # | 10,475.61  | 51.01   | 0.49%  | 10,400.23 | 10,548.71 | 7,597.15 | 10,868.19 | 36.56% #    |
| FTSE/Athex Basic Resources                     | 3,735.10 Œ  | 3,774.79   | -39.69  | -1.05% | 3,713.05  | 3,801.25  | 2,665.91 | 3,867.39  | 38.06% #    |
| FTSE/Athex Construction & Materials            | 2,829.40 Œ  | 2,843.45   | -14.05  | -0.49% | 2,807.17  | 2,845.13  | 2,130.43 | 3,016.71  | 25.47% #    |
| FTSE/Athex Oil & Gas                           | 4,495.79 Œ  | 4,545.21   | -49.42  | -1.09% | 4,426.90  | 4,564.37  | 2,926.97 | 4,832.96  | 49.94% #    |
| FTSE/Athex Chemicals                           | 12,140.32 Œ | 12,343.34  | -203.02 | -1.64% | 12,140.32 | 12,343.34 | 9,947.76 | 12,343.34 | 20.08% #    |
| FTSE/Athex Travel & Leisure                    | 1,681.66 Œ  | 1,695.21   | -13.55  | -0.80% | 1,664.85  | 1,697.39  | 1,424.34 | 1,816.39  | 14.67% #    |
| FTSE/Athex Technology                          | 870.15 Œ    | 888.11     | -17.96  | -2.02% | 864.19    | 889.49    | 607.65   | 923.54    | 36.21% #    |
| FTSE/Athex Telecommunications                  | 2,917.72 Œ  | 2,972.78   | -55.06  | -1.85% | 2,903.96  | 2,972.78  | 2,292.89 | 3,069.12  | 18.70% #    |
| FTSE/Athex Utilities                           | 2,194.67 Œ  | 2,250.58   | -55.91  | -2.48% | 2,188.21  | 2,258.52  | 1,380.52 | 2,554.99  | 44.70% #    |
| FTSE/Athex Health Care                         | 157.76 Œ    | 162.36     | -4.60   | -2.83% | 156.38    | 162.36    | 144.88   | 186.27    | 7.52% #     |
| Athex All Share Index                          | 194.28 Œ    | 197.33     | -3.06   | -1.55% | 194.28    | 194.28    | 148.93   | 199.18    | 22.11% #    |
| Hellenic Corporate Bond Index                  | 115.34 #    | 115.21     | 0.13    | 0.11%  |           |           | 108.78   | 115.34    | 5.42% #     |
| Hellenic Corporate Bond Price Index            | 99.96 #     | 99.88      | 0.07    | 0.07%  |           |           | 96.19    | 99.96     | 2.28% #     |