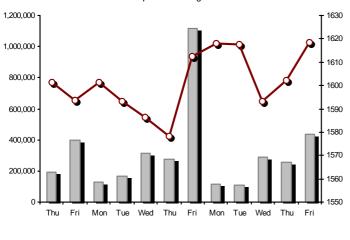

## Summary of Markets

Securities' Transactions Value with Block Trades Method 6-1 (thou.  ${\ensuremath{\in}}$  ) Athex Composite Share Price Index | % daily chng

| Athex Capitalisation (mill. €) **:                              | 52,367.85     |         | Derivatives Total Open Interest                        | 509,286   |         |
|-----------------------------------------------------------------|---------------|---------|--------------------------------------------------------|-----------|---------|
| Daily change: mill. €   %                                       | 299.55        | 0.58%   | in Index Futures   % daily chng                        | 6,089     | 0.86%   |
| Yearly Avg Capitalisation: mill. $\in$   % chng prev year Avg   | 46,310.78     | 12.54%  | in Stock Futures   % daily chng                        | 497,149   | -2.32%  |
| Athex Composite Share Price Index   % daily chng                | 786.57        | 0.60%   | in Index Options   % daily chng                        | 3,776     | -0.94%  |
| Athex Composite Share Price Index Capitalisation (mill. $\in$ ) | 47,767.70     |         | in Stock Options   % daily chng                        | 2,272     | 3.09%   |
| Daily change (mill. €)                                          | 309.09        |         |                                                        |           |         |
| Securities' Transactions Value with Block Trades Method 6-1 (   | 79,924.12     |         | Derivatives Contracts Volume:                          | 53,468    |         |
| Daily change: %                                                 | 2,141.59      | 2.75%   | Daily change: pieces   %                               | -17,911   | -25.09% |
| YtD Avg Trans. Value: thou. $\in$ $\mid$ % chng prev year Avg   | 54,975.36     | -8.95%  | YtD Avg Derivatives Contracts % chng prev year Avg     | 77,889    | 25.36%  |
| Blocks Transactions Value of Method 6-1 (thou. €)               | 2.718.13      |         | Derivatives Trades Number:                             | 2,883     |         |
| Blocks Transactions Value of Method 6-2 & 6-3 (thou. €)         | 7.20          |         | Daily change: number   %                               | 80        | 2.85%   |
|                                                                 | 400.07        |         | YtD Avg Derivatives Trades number % chng prev year Avg | 2,537     | -2.25%  |
| Bonds Transactions Value (thou.€)                               | 139.07        |         |                                                        |           |         |
| Securities' Transactions Volume with Block Trades Method 6-1    | (th 105,225.8 | 38      | Lending Total Open Interest                            | 1,435,304 |         |
| Daily change: thou. pieces   %                                  | 16,159.11     | 18.14%  | Daily change: pieces   %                               | 36,354    | 2.60%   |
| YtD Avg Volume: % chng prev year Avg                            | 85,241.88     | -11.43% | Lending Volume (Multilateral/Bilateral)                | 891,554   |         |
| Blocks Transactions Volume of Method 6-1 (thou. Pieces)         | 2,872.08      |         | Daily change: pieces   %                               | 436,027   |         |
| Blocks Transactions Volume of Method 6-2 & 6-3 (thou. Pieces    | 60.00         |         | Multilateral Lending                                   | 63.554    |         |
|                                                                 |               |         | Bilateral Lending                                      | 828,000   |         |
| Bonds Transactions Volume                                       | 135,816.00    |         |                                                        | 020,000   |         |
| Securities' Trades Number with Block Trades Method 6-1          | 22,53         | 9       | Lending Trades Number:                                 | 34        |         |
| Daily change: number   %                                        | 3,915         | 21.02%  | Daily change: %                                        | -17       |         |
| YtD Avg Derivatives Trades number % chng prev year Avg          | 16,984        | -9.98%  | Multilateral Lending Trades Number                     | 28        |         |
| Number of Blocks Method 6-1                                     | 4             |         | 5                                                      | 6         |         |
| Number of Blocks Method 6-2 & 6-3                               | 2             |         | Bilateral Lending Trades Number                        | 0         |         |
| Number of Bonds Transactions                                    | 7             |         |                                                        |           |         |