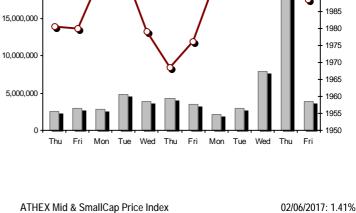

## Summary of Markets

Securities' Transactions Value with Block Trades Method 6-1 (thou.  ${\ensuremath{\in}}$  ) Athex Composite Share Price Index | % daily chng

| Athex Capitalisation (mill. €) **:                              | 52,367.85     |         | Derivatives Total Open Interest                        | 509,286   |         |
|-----------------------------------------------------------------|---------------|---------|--------------------------------------------------------|-----------|---------|
| Daily change: mill. €   %                                       | 299.55        | 0.58%   | in Index Futures   % daily chng                        | 6,089     | 0.86%   |
| Yearly Avg Capitalisation: mill. $\in$   % chng prev year Avg   | 46,310.78     | 12.54%  | in Stock Futures   % daily chng                        | 497,149   | -2.32%  |
| Athex Composite Share Price Index   % daily chng                | 786.57        | 0.60%   | in Index Options   % daily chng                        | 3,776     | -0.94%  |
| Athex Composite Share Price Index Capitalisation (mill. $\in$ ) | 47,767.70     |         | in Stock Options   % daily chng                        | 2,272     | 3.09%   |
| Daily change (mill. €)                                          | 309.09        |         |                                                        |           |         |
| Securities' Transactions Value with Block Trades Method 6-1 (   | 79,924.12     |         | Derivatives Contracts Volume:                          | 53,468    |         |
| Daily change: %                                                 | 2,141.59      | 2.75%   | Daily change: pieces   %                               | -17,911   | -25.09% |
| YtD Avg Trans. Value: thou. $\in$ $\mid$ % chng prev year Avg   | 54,975.36     | -8.95%  | YtD Avg Derivatives Contracts % chng prev year Avg     | 77,889    | 25.36%  |
| Blocks Transactions Value of Method 6-1 (thou. €)               | 2.718.13      |         | Derivatives Trades Number:                             | 2,883     |         |
| Blocks Transactions Value of Method 6-2 & 6-3 (thou. €)         | 7.20          |         | Daily change: number   %                               | 80        | 2.85%   |
|                                                                 | 400.07        |         | YtD Avg Derivatives Trades number % chng prev year Avg | 2,537     | -2.25%  |
| Bonds Transactions Value (thou.€)                               | 139.07        |         |                                                        |           |         |
| Securities' Transactions Volume with Block Trades Method 6-1    | (th 105,225.8 | 38      | Lending Total Open Interest                            | 1,435,304 |         |
| Daily change: thou. pieces   %                                  | 16,159.11     | 18.14%  | Daily change: pieces   %                               | 36,354    | 2.60%   |
| YtD Avg Volume: % chng prev year Avg                            | 85,241.88     | -11.43% | Lending Volume (Multilateral/Bilateral)                | 891,554   |         |
| Blocks Transactions Volume of Method 6-1 (thou. Pieces)         | 2,872.08      |         | Daily change: pieces   %                               | 436,027   |         |
| Blocks Transactions Volume of Method 6-2 & 6-3 (thou. Pieces    | 60.00         |         | Multilateral Lending                                   | 63.554    |         |
|                                                                 |               |         | Bilateral Lending                                      | 828,000   |         |
| Bonds Transactions Volume                                       | 135,816.00    |         |                                                        | 020,000   |         |
| Securities' Trades Number with Block Trades Method 6-1          | 22,53         | 9       | Lending Trades Number:                                 | 34        |         |
| Daily change: number   %                                        | 3,915         | 21.02%  | Daily change: %                                        | -17       |         |
| YtD Avg Derivatives Trades number % chng prev year Avg          | 16,984        | -9.98%  | Multilateral Lending Trades Number                     | 28        |         |
| Number of Blocks Method 6-1                                     | 4             |         | 5                                                      | 6         |         |
| Number of Blocks Method 6-2 & 6-3                               | 2             |         | Bilateral Lending Trades Number                        | 0         |         |
| Number of Bonds Transactions                                    | 7             |         |                                                        |           |         |