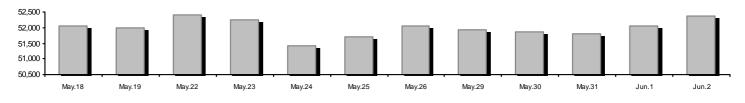

## Summary of Markets

Securities' Transactions Value with Block Trades Method 6-1 (thou.  ${\ensuremath{\in}}$  ) Athex Composite Share Price Index | % daily chng

| Athex Capitalisation (mill. €) **:                              | 52,367.85     |         | Derivatives Total Open Interest                        | 509,286   |         |
|-----------------------------------------------------------------|---------------|---------|--------------------------------------------------------|-----------|---------|
| Daily change: mill. €   %                                       | 299.55        | 0.58%   | in Index Futures   % daily chng                        | 6,089     | 0.86%   |
| Yearly Avg Capitalisation: mill. $\in$   % chng prev year Avg   | 46,310.78     | 12.54%  | in Stock Futures   % daily chng                        | 497,149   | -2.32%  |
| Athex Composite Share Price Index   % daily chng                | 786.57        | 0.60%   | in Index Options   % daily chng                        | 3,776     | -0.94%  |
| Athex Composite Share Price Index Capitalisation (mill. $\in$ ) | 47,767.70     |         | in Stock Options   % daily chng                        | 2,272     | 3.09%   |
| Daily change (mill. €)                                          | 309.09        |         |                                                        |           |         |
| Securities' Transactions Value with Block Trades Method 6-1 (   | 79,924.12     |         | Derivatives Contracts Volume:                          | 53,468    |         |
| Daily change: %                                                 | 2,141.59      | 2.75%   | Daily change: pieces   %                               | -17,911   | -25.09% |
| YtD Avg Trans. Value: thou. $\in$ $\mid$ % chng prev year Avg   | 54,975.36     | -8.95%  | YtD Avg Derivatives Contracts % chng prev year Avg     | 77,889    | 25.36%  |
| Blocks Transactions Value of Method 6-1 (thou. €)               | 2.718.13      |         | Derivatives Trades Number:                             | 2,883     |         |
| Blocks Transactions Value of Method 6-2 & 6-3 (thou. €)         | 7.20          |         | Daily change: number   %                               | 80        | 2.85%   |
|                                                                 | 400.07        |         | YtD Avg Derivatives Trades number % chng prev year Avg | 2,537     | -2.25%  |
| Bonds Transactions Value (thou.€)                               | 139.07        |         |                                                        |           |         |
| Securities' Transactions Volume with Block Trades Method 6-1    | (th 105,225.8 | 38      | Lending Total Open Interest                            | 1,435,304 |         |
| Daily change: thou. pieces   %                                  | 16,159.11     | 18.14%  | Daily change: pieces   %                               | 36,354    | 2.60%   |
| YtD Avg Volume: % chng prev year Avg                            | 85,241.88     | -11.43% | Lending Volume (Multilateral/Bilateral)                | 891,554   |         |
| Blocks Transactions Volume of Method 6-1 (thou. Pieces)         | 2,872.08      |         | Daily change: pieces   %                               | 436,027   |         |
| Blocks Transactions Volume of Method 6-2 & 6-3 (thou. Pieces    | 60.00         |         | Multilateral Lending                                   | 63.554    |         |
|                                                                 |               |         | Bilateral Lending                                      | 828,000   |         |
| Bonds Transactions Volume                                       | 135,816.00    |         |                                                        | 020,000   |         |
| Securities' Trades Number with Block Trades Method 6-1          | 22,53         | 9       | Lending Trades Number:                                 | 34        |         |
| Daily change: number   %                                        | 3,915         | 21.02%  | Daily change: %                                        | -17       |         |
| YtD Avg Derivatives Trades number % chng prev year Avg          | 16,984        | -9.98%  | Multilateral Lending Trades Number                     | 28        |         |
| Number of Blocks Method 6-1                                     | 4             |         | 5                                                      | 6         |         |
| Number of Blocks Method 6-2 & 6-3                               | 2             |         | Bilateral Lending Trades Number                        | 0         |         |
| Number of Bonds Transactions                                    | 7             |         |                                                        |           |         |