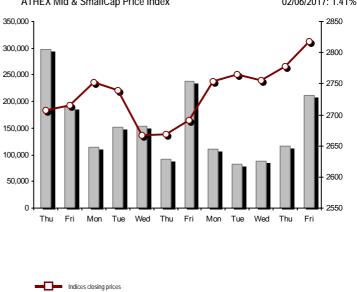

## Summary of Markets

Securities' Transactions Value with Block Trades Method 6-1 (thou.  ${\ensuremath{\in}}$  ) Athex Composite Share Price Index | % daily chng

| Athex Capitalisation (mill. €) **:                              | 52,367.85     |         | Derivatives Total Open Interest                        | 509,286   |         |
|-----------------------------------------------------------------|---------------|---------|--------------------------------------------------------|-----------|---------|
| Daily change: mill. €   %                                       | 299.55        | 0.58%   | in Index Futures   % daily chng                        | 6,089     | 0.86%   |
| Yearly Avg Capitalisation: mill. $\in$   % chng prev year Avg   | 46,310.78     | 12.54%  | in Stock Futures   % daily chng                        | 497,149   | -2.32%  |
| Athex Composite Share Price Index   % daily chng                | 786.57        | 0.60%   | in Index Options   % daily chng                        | 3,776     | -0.94%  |
| Athex Composite Share Price Index Capitalisation (mill. $\in$ ) | 47,767.70     |         | in Stock Options   % daily chng                        | 2,272     | 3.09%   |
| Daily change (mill. €)                                          | 309.09        |         |                                                        |           |         |
| Securities' Transactions Value with Block Trades Method 6-1 (   | 79,924.12     |         | Derivatives Contracts Volume:                          | 53,468    |         |
| Daily change: %                                                 | 2,141.59      | 2.75%   | Daily change: pieces   %                               | -17,911   | -25.09% |
| YtD Avg Trans. Value: thou. $\in$ $\mid$ % chng prev year Avg   | 54,975.36     | -8.95%  | YtD Avg Derivatives Contracts % chng prev year Avg     | 77,889    | 25.36%  |
| Blocks Transactions Value of Method 6-1 (thou. €)               | 2.718.13      |         | Derivatives Trades Number:                             | 2,883     |         |
| Blocks Transactions Value of Method 6-2 & 6-3 (thou. €)         | 7.20          |         | Daily change: number   %                               | 80        | 2.85%   |
|                                                                 | 400.07        |         | YtD Avg Derivatives Trades number % chng prev year Avg | 2,537     | -2.25%  |
| Bonds Transactions Value (thou.€)                               | 139.07        |         |                                                        |           |         |
| Securities' Transactions Volume with Block Trades Method 6-1    | (th 105,225.8 | 38      | Lending Total Open Interest                            | 1,435,304 |         |
| Daily change: thou. pieces   %                                  | 16,159.11     | 18.14%  | Daily change: pieces   %                               | 36,354    | 2.60%   |
| YtD Avg Volume: % chng prev year Avg                            | 85,241.88     | -11.43% | Lending Volume (Multilateral/Bilateral)                | 891,554   |         |
| Blocks Transactions Volume of Method 6-1 (thou. Pieces)         | 2,872.08      |         | Daily change: pieces   %                               | 436,027   |         |
| Blocks Transactions Volume of Method 6-2 & 6-3 (thou. Pieces    | 60.00         |         | Multilateral Lending                                   | 63.554    |         |
|                                                                 |               |         | Bilateral Lending                                      | 828,000   |         |
| Bonds Transactions Volume                                       | 135,816.00    |         |                                                        | 020,000   |         |
| Securities' Trades Number with Block Trades Method 6-1          | 22,53         | 9       | Lending Trades Number:                                 | 34        |         |
| Daily change: number   %                                        | 3,915         | 21.02%  | Daily change: %                                        | -17       |         |
| YtD Avg Derivatives Trades number % chng prev year Avg          | 16,984        | -9.98%  | Multilateral Lending Trades Number                     | 28        |         |
| Number of Blocks Method 6-1                                     | 4             |         | 5                                                      | 6         |         |
| Number of Blocks Method 6-2 & 6-3                               | 2             |         | Bilateral Lending Trades Number                        | 0         |         |
| Number of Bonds Transactions                                    | 7             |         |                                                        |           |         |