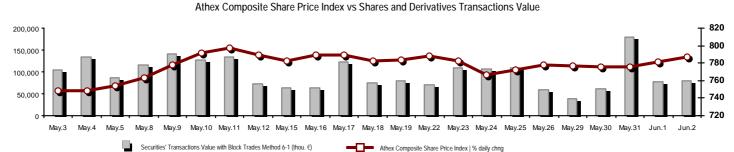

## Summary of Markets

Securities' Transactions Value with Block Trades Method 6-1 (thou.  ${\ensuremath{\in}}$  ) Athex Composite Share Price Index | % daily chng

| Athex Capitalisation (mill. €) **:                              | 52,367.85     |         | Derivatives Total Open Interest                        | 509,286   |         |
|-----------------------------------------------------------------|---------------|---------|--------------------------------------------------------|-----------|---------|
| Daily change: mill. €   %                                       | 299.55        | 0.58%   | in Index Futures   % daily chng                        | 6,089     | 0.86%   |
| Yearly Avg Capitalisation: mill. $\in$   % chng prev year Avg   | 46,310.78     | 12.54%  | in Stock Futures   % daily chng                        | 497,149   | -2.32%  |
| Athex Composite Share Price Index   % daily chng                | 786.57        | 0.60%   | in Index Options   % daily chng                        | 3,776     | -0.94%  |
| Athex Composite Share Price Index Capitalisation (mill. $\in$ ) | 47,767.70     |         | in Stock Options   % daily chng                        | 2,272     | 3.09%   |
| Daily change (mill. €)                                          | 309.09        |         |                                                        |           |         |
| Securities' Transactions Value with Block Trades Method 6-1 (   | 79,924.12     |         | Derivatives Contracts Volume:                          | 53,468    |         |
| Daily change: %                                                 | 2,141.59      | 2.75%   | Daily change: pieces   %                               | -17,911   | -25.09% |
| YtD Avg Trans. Value: thou. $\in$ $\mid$ % chng prev year Avg   | 54,975.36     | -8.95%  | YtD Avg Derivatives Contracts % chng prev year Avg     | 77,889    | 25.36%  |
| Blocks Transactions Value of Method 6-1 (thou. €)               | 2.718.13      |         | Derivatives Trades Number:                             | 2,883     |         |
| Blocks Transactions Value of Method 6-2 & 6-3 (thou. €)         | 7.20          |         | Daily change: number   %                               | 80        | 2.85%   |
|                                                                 | 400.07        |         | YtD Avg Derivatives Trades number % chng prev year Avg | 2,537     | -2.25%  |
| Bonds Transactions Value (thou.€)                               | 139.07        |         |                                                        |           |         |
| Securities' Transactions Volume with Block Trades Method 6-1    | (th 105,225.8 | 38      | Lending Total Open Interest                            | 1,435,304 |         |
| Daily change: thou. pieces   %                                  | 16,159.11     | 18.14%  | Daily change: pieces   %                               | 36,354    | 2.60%   |
| YtD Avg Volume: % chng prev year Avg                            | 85,241.88     | -11.43% | Lending Volume (Multilateral/Bilateral)                | 891,554   |         |
| Blocks Transactions Volume of Method 6-1 (thou. Pieces)         | 2,872.08      |         | Daily change: pieces   %                               | 436,027   |         |
| Blocks Transactions Volume of Method 6-2 & 6-3 (thou. Pieces    | 60.00         |         | Multilateral Lending                                   | 63.554    |         |
|                                                                 |               |         | Bilateral Lending                                      | 828,000   |         |
| Bonds Transactions Volume                                       | 135,816.00    |         |                                                        | 020,000   |         |
| Securities' Trades Number with Block Trades Method 6-1          | 22,53         | 9       | Lending Trades Number:                                 | 34        |         |
| Daily change: number   %                                        | 3,915         | 21.02%  | Daily change: %                                        | -17       |         |
| YtD Avg Derivatives Trades number % chng prev year Avg          | 16,984        | -9.98%  | Multilateral Lending Trades Number                     | 28        |         |
| Number of Blocks Method 6-1                                     | 4             |         | 5                                                      | 6         |         |
| Number of Blocks Method 6-2 & 6-3                               | 2             |         | Bilateral Lending Trades Number                        | 0         |         |
| Number of Bonds Transactions                                    | 7             |         |                                                        |           |         |