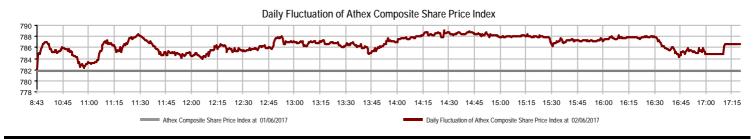

## Summary of Markets

Securities' Transactions Value with Block Trades Method 6-1 (thou.  ${\ensuremath{\in}}$  ) Athex Composite Share Price Index | % daily chng

| Athex Capitalisation (mill. €) **:                              | 52,367.85     |         | Derivatives Total Open Interest                        | 509,286   |         |
|-----------------------------------------------------------------|---------------|---------|--------------------------------------------------------|-----------|---------|
| Daily change: mill. €   %                                       | 299.55        | 0.58%   | in Index Futures   % daily chng                        | 6,089     | 0.86%   |
| Yearly Avg Capitalisation: mill. $\in$   % chng prev year Avg   | 46,310.78     | 12.54%  | in Stock Futures   % daily chng                        | 497,149   | -2.32%  |
| Athex Composite Share Price Index   % daily chng                | 786.57        | 0.60%   | in Index Options   % daily chng                        | 3,776     | -0.94%  |
| Athex Composite Share Price Index Capitalisation (mill. $\in$ ) | 47,767.70     |         | in Stock Options   % daily chng                        | 2,272     | 3.09%   |
| Daily change (mill. €)                                          | 309.09        |         |                                                        |           |         |
| Securities' Transactions Value with Block Trades Method 6-1 (   | 79,924.12     |         | Derivatives Contracts Volume:                          | 53,468    |         |
| Daily change: %                                                 | 2,141.59      | 2.75%   | Daily change: pieces   %                               | -17,911   | -25.09% |
| YtD Avg Trans. Value: thou. $\in$ $\mid$ % chng prev year Avg   | 54,975.36     | -8.95%  | YtD Avg Derivatives Contracts % chng prev year Avg     | 77,889    | 25.36%  |
| Blocks Transactions Value of Method 6-1 (thou. €)               | 2.718.13      |         | Derivatives Trades Number:                             | 2,883     |         |
| Blocks Transactions Value of Method 6-2 & 6-3 (thou. €)         | 7.20          |         | Daily change: number   %                               | 80        | 2.85%   |
|                                                                 | 400.07        |         | YtD Avg Derivatives Trades number % chng prev year Avg | 2,537     | -2.25%  |
| Bonds Transactions Value (thou.€)                               | 139.07        |         |                                                        |           |         |
| Securities' Transactions Volume with Block Trades Method 6-1    | (th 105,225.8 | 38      | Lending Total Open Interest                            | 1,435,304 |         |
| Daily change: thou. pieces   %                                  | 16,159.11     | 18.14%  | Daily change: pieces   %                               | 36,354    | 2.60%   |
| YtD Avg Volume: % chng prev year Avg                            | 85,241.88     | -11.43% | Lending Volume (Multilateral/Bilateral)                | 891,554   |         |
| Blocks Transactions Volume of Method 6-1 (thou. Pieces)         | 2,872.08      |         | Daily change: pieces   %                               | 436,027   |         |
| Blocks Transactions Volume of Method 6-2 & 6-3 (thou. Pieces    | 60.00         |         | Multilateral Lending                                   | 63.554    |         |
|                                                                 |               |         | Bilateral Lending                                      | 828,000   |         |
| Bonds Transactions Volume                                       | 135,816.00    |         |                                                        | 020,000   |         |
| Securities' Trades Number with Block Trades Method 6-1          | 22,53         | 9       | Lending Trades Number:                                 | 34        |         |
| Daily change: number   %                                        | 3,915         | 21.02%  | Daily change: %                                        | -17       |         |
| YtD Avg Derivatives Trades number % chng prev year Avg          | 16,984        | -9.98%  | Multilateral Lending Trades Number                     | 28        |         |
| Number of Blocks Method 6-1                                     | 4             |         | 5                                                      | 6         |         |
| Number of Blocks Method 6-2 & 6-3                               | 2             |         | Bilateral Lending Trades Number                        | 0         |         |
| Number of Bonds Transactions                                    | 7             |         |                                                        |           |         |