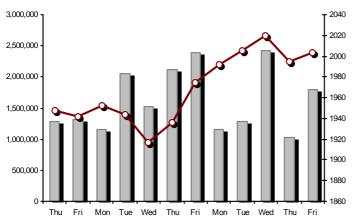

## Summary of Markets

Securities' Transactions Value with Block Trades Method 6-1 (thou.  ${\ensuremath{\in}}$  ) Athex Composite Share Price Index | % daily chng

| Athex Capitalisation (mill. €) **:                              | 52,367.85     |         | Derivatives Total Open Interest                        | 509,286   |         |
|-----------------------------------------------------------------|---------------|---------|--------------------------------------------------------|-----------|---------|
| Daily change: mill. €   %                                       | 299.55        | 0.58%   | in Index Futures   % daily chng                        | 6,089     | 0.86%   |
| Yearly Avg Capitalisation: mill. $\in$   % chng prev year Avg   | 46,310.78     | 12.54%  | in Stock Futures   % daily chng                        | 497,149   | -2.32%  |
| Athex Composite Share Price Index   % daily chng                | 786.57        | 0.60%   | in Index Options   % daily chng                        | 3,776     | -0.94%  |
| Athex Composite Share Price Index Capitalisation (mill. $\in$ ) | 47,767.70     |         | in Stock Options   % daily chng                        | 2,272     | 3.09%   |
| Daily change (mill. €)                                          | 309.09        |         |                                                        |           |         |
| Securities' Transactions Value with Block Trades Method 6-1 (   | 79,924.12     |         | Derivatives Contracts Volume:                          | 53,468    |         |
| Daily change: %                                                 | 2,141.59      | 2.75%   | Daily change: pieces   %                               | -17,911   | -25.09% |
| YtD Avg Trans. Value: thou. $\in$ $\mid$ % chng prev year Avg   | 54,975.36     | -8.95%  | YtD Avg Derivatives Contracts % chng prev year Avg     | 77,889    | 25.36%  |
| Blocks Transactions Value of Method 6-1 (thou. €)               | 2.718.13      |         | Derivatives Trades Number:                             | 2,883     |         |
| Blocks Transactions Value of Method 6-2 & 6-3 (thou. €)         | 7.20          |         | Daily change: number   %                               | 80        | 2.85%   |
|                                                                 | 400.07        |         | YtD Avg Derivatives Trades number % chng prev year Avg | 2,537     | -2.25%  |
| Bonds Transactions Value (thou.€)                               | 139.07        |         |                                                        |           |         |
| Securities' Transactions Volume with Block Trades Method 6-1    | (th 105,225.8 | 38      | Lending Total Open Interest                            | 1,435,304 |         |
| Daily change: thou. pieces   %                                  | 16,159.11     | 18.14%  | Daily change: pieces   %                               | 36,354    | 2.60%   |
| YtD Avg Volume: % chng prev year Avg                            | 85,241.88     | -11.43% | Lending Volume (Multilateral/Bilateral)                | 891,554   |         |
| Blocks Transactions Volume of Method 6-1 (thou. Pieces)         | 2,872.08      |         | Daily change: pieces   %                               | 436,027   |         |
| Blocks Transactions Volume of Method 6-2 & 6-3 (thou. Pieces    | 60.00         |         | Multilateral Lending                                   | 63.554    |         |
|                                                                 |               |         | Bilateral Lending                                      | 828,000   |         |
| Bonds Transactions Volume                                       | 135,816.00    |         |                                                        | 020,000   |         |
| Securities' Trades Number with Block Trades Method 6-1          | 22,53         | 9       | Lending Trades Number:                                 | 34        |         |
| Daily change: number   %                                        | 3,915         | 21.02%  | Daily change: %                                        | -17       |         |
| YtD Avg Derivatives Trades number % chng prev year Avg          | 16,984        | -9.98%  | Multilateral Lending Trades Number                     | 28        |         |
| Number of Blocks Method 6-1                                     | 4             |         | 5                                                      | 6         |         |
| Number of Blocks Method 6-2 & 6-3                               | 2             |         | Bilateral Lending Trades Number                        | 0         |         |
| Number of Bonds Transactions                                    | 7             |         |                                                        |           |         |