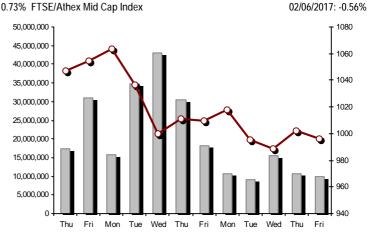

## Summary of Markets

Securities' Transactions Value with Block Trades Method 6-1 (thou.  ${\ensuremath{\in}}$  ) Athex Composite Share Price Index | % daily chng

| Athex Capitalisation (mill. €) **:                              | 52,367.85     |         | Derivatives Total Open Interest                        | 509,286   |         |
|-----------------------------------------------------------------|---------------|---------|--------------------------------------------------------|-----------|---------|
| Daily change: mill. €   %                                       | 299.55        | 0.58%   | in Index Futures   % daily chng                        | 6,089     | 0.86%   |
| Yearly Avg Capitalisation: mill. $\in$   % chng prev year Avg   | 46,310.78     | 12.54%  | in Stock Futures   % daily chng                        | 497,149   | -2.32%  |
| Athex Composite Share Price Index   % daily chng                | 786.57        | 0.60%   | in Index Options   % daily chng                        | 3,776     | -0.94%  |
| Athex Composite Share Price Index Capitalisation (mill. $\in$ ) | 47,767.70     |         | in Stock Options   % daily chng                        | 2,272     | 3.09%   |
| Daily change (mill. €)                                          | 309.09        |         |                                                        |           |         |
| Securities' Transactions Value with Block Trades Method 6-1 (   | 79,924.12     |         | Derivatives Contracts Volume:                          | 53,468    |         |
| Daily change: %                                                 | 2,141.59      | 2.75%   | Daily change: pieces   %                               | -17,911   | -25.09% |
| YtD Avg Trans. Value: thou. $\in$ $\mid$ % chng prev year Avg   | 54,975.36     | -8.95%  | YtD Avg Derivatives Contracts % chng prev year Avg     | 77,889    | 25.36%  |
| Blocks Transactions Value of Method 6-1 (thou. €)               | 2.718.13      |         | Derivatives Trades Number:                             | 2,883     |         |
| Blocks Transactions Value of Method 6-2 & 6-3 (thou. €)         | 7.20          |         | Daily change: number   %                               | 80        | 2.85%   |
|                                                                 | 400.07        |         | YtD Avg Derivatives Trades number % chng prev year Avg | 2,537     | -2.25%  |
| Bonds Transactions Value (thou.€)                               | 139.07        |         |                                                        |           |         |
| Securities' Transactions Volume with Block Trades Method 6-1    | (th 105,225.8 | 38      | Lending Total Open Interest                            | 1,435,304 |         |
| Daily change: thou. pieces   %                                  | 16,159.11     | 18.14%  | Daily change: pieces   %                               | 36,354    | 2.60%   |
| YtD Avg Volume: % chng prev year Avg                            | 85,241.88     | -11.43% | Lending Volume (Multilateral/Bilateral)                | 891,554   |         |
| Blocks Transactions Volume of Method 6-1 (thou. Pieces)         | 2,872.08      |         | Daily change: pieces   %                               | 436,027   |         |
| Blocks Transactions Volume of Method 6-2 & 6-3 (thou. Pieces    | 60.00         |         | Multilateral Lending                                   | 63.554    |         |
|                                                                 |               |         | Bilateral Lending                                      | 828,000   |         |
| Bonds Transactions Volume                                       | 135,816.00    |         |                                                        | 020,000   |         |
| Securities' Trades Number with Block Trades Method 6-1          | 22,53         | 9       | Lending Trades Number:                                 | 34        |         |
| Daily change: number   %                                        | 3,915         | 21.02%  | Daily change: %                                        | -17       |         |
| YtD Avg Derivatives Trades number % chng prev year Avg          | 16,984        | -9.98%  | Multilateral Lending Trades Number                     | 28        |         |
| Number of Blocks Method 6-1                                     | 4             |         | 5                                                      | 6         |         |
| Number of Blocks Method 6-2 & 6-3                               | 2             |         | Bilateral Lending Trades Number                        | 0         |         |
| Number of Bonds Transactions                                    | 7             |         |                                                        |           |         |