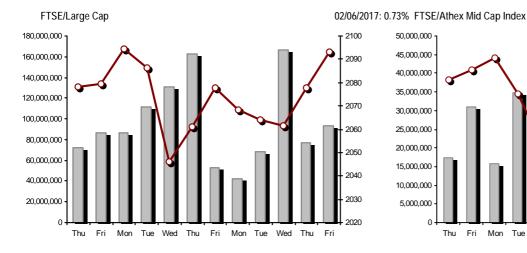

## Summary of Markets

Securities' Transactions Value with Block Trades Method 6-1 (thou.  ${\ensuremath{\in}}$  ) Athex Composite Share Price Index | % daily chng

| Athex Capitalisation (mill. €) **:                              | 52,367.85     |         | Derivatives Total Open Interest                        | 509,286   |         |
|-----------------------------------------------------------------|---------------|---------|--------------------------------------------------------|-----------|---------|
| Daily change: mill. €   %                                       | 299.55        | 0.58%   | in Index Futures   % daily chng                        | 6,089     | 0.86%   |
| Yearly Avg Capitalisation: mill. $\in$   % chng prev year Avg   | 46,310.78     | 12.54%  | in Stock Futures   % daily chng                        | 497,149   | -2.32%  |
| Athex Composite Share Price Index   % daily chng                | 786.57        | 0.60%   | in Index Options   % daily chng                        | 3,776     | -0.94%  |
| Athex Composite Share Price Index Capitalisation (mill. $\in$ ) | 47,767.70     |         | in Stock Options   % daily chng                        | 2,272     | 3.09%   |
| Daily change (mill. €)                                          | 309.09        |         |                                                        |           |         |
| Securities' Transactions Value with Block Trades Method 6-1 (   | 79,924.12     |         | Derivatives Contracts Volume:                          | 53,468    |         |
| Daily change: %                                                 | 2,141.59      | 2.75%   | Daily change: pieces   %                               | -17,911   | -25.09% |
| YtD Avg Trans. Value: thou. $\in$ $\mid$ % chng prev year Avg   | 54,975.36     | -8.95%  | YtD Avg Derivatives Contracts % chng prev year Avg     | 77,889    | 25.36%  |
| Blocks Transactions Value of Method 6-1 (thou. €)               | 2.718.13      |         | Derivatives Trades Number:                             | 2,883     |         |
| Blocks Transactions Value of Method 6-2 & 6-3 (thou. €)         | 7.20          |         | Daily change: number   %                               | 80        | 2.85%   |
|                                                                 | 400.07        |         | YtD Avg Derivatives Trades number % chng prev year Avg | 2,537     | -2.25%  |
| Bonds Transactions Value (thou.€)                               | 139.07        |         |                                                        |           |         |
| Securities' Transactions Volume with Block Trades Method 6-1    | (th 105,225.8 | 38      | Lending Total Open Interest                            | 1,435,304 |         |
| Daily change: thou. pieces   %                                  | 16,159.11     | 18.14%  | Daily change: pieces   %                               | 36,354    | 2.60%   |
| YtD Avg Volume: % chng prev year Avg                            | 85,241.88     | -11.43% | Lending Volume (Multilateral/Bilateral)                | 891,554   |         |
| Blocks Transactions Volume of Method 6-1 (thou. Pieces)         | 2,872.08      |         | Daily change: pieces   %                               | 436,027   |         |
| Blocks Transactions Volume of Method 6-2 & 6-3 (thou. Pieces    | 60.00         |         | Multilateral Lending                                   | 63.554    |         |
|                                                                 |               |         | Bilateral Lending                                      | 828,000   |         |
| Bonds Transactions Volume                                       | 135,816.00    |         |                                                        | 020,000   |         |
| Securities' Trades Number with Block Trades Method 6-1          | 22,53         | 9       | Lending Trades Number:                                 | 34        |         |
| Daily change: number   %                                        | 3,915         | 21.02%  | Daily change: %                                        | -17       |         |
| YtD Avg Derivatives Trades number % chng prev year Avg          | 16,984        | -9.98%  | Multilateral Lending Trades Number                     | 28        |         |
| Number of Blocks Method 6-1                                     | 4             |         | 5                                                      | 6         |         |
| Number of Blocks Method 6-2 & 6-3                               | 2             |         | Bilateral Lending Trades Number                        | 0         |         |
| Number of Bonds Transactions                                    | 7             |         |                                                        |           |         |