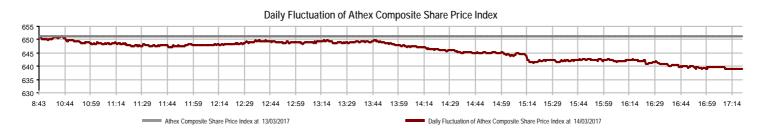

Year: 138 Trading Day No: 50

Tuesday, 14 March, 2017

| Athex Indices                                  |                 |            |        |        |          |          |          |          |                   |
|------------------------------------------------|-----------------|------------|--------|--------|----------|----------|----------|----------|-------------------|
| Index name                                     | 14/03/2017      | 13/03/2017 | pts.   | %      | Min      | Max      | Year min | Year max | Year change       |
| Athex Composite Share Price Index              | 638.92 Œ        | 651.25     | -12.33 | -1.89% | 638.82   | 651.25   | 602.43   | 670.21   | -0.73% <b>Œ</b>   |
| FTSE/Athex Large Cap                           | 1,705.62 Œ      | 1,738.91   | -33.29 | -1.91% | 1,704.68 | 1,738.91 | 1,610.77 | 1,797.30 | -2.02% <b>(E</b>  |
| FTSE/Athex Mid Cap Index                       | 824.45 Œ        | 835.78     | -11.33 | -1.36% | 824.45   | 838.02   | 753.69   | 851.87   | 9.39% #           |
| FTSE/ATHEX-CSE Banking Index                   | 563.41 <b>Œ</b> | 590.13     | -26.72 | -4.53% | 563.41   | 590.13   | 507.47   | 688.56   | -11.16% <b>(E</b> |
| FTSE/ATHEX Global Traders Index Plus           | 1,609.67 Œ      | 1,634.57   | -24.90 | -1.52% | 1,609.39 | 1,642.79 | 1,470.95 | 1,644.31 | 6.35% #           |
| FTSE/ATHEX Global Traders Index                | 1,669.20 Œ      | 1,689.01   | -19.81 | -1.17% | 1,667.19 | 1,693.47 | 1,591.53 | 1,700.81 | 1.56% #           |
| FTSE/ATHEX Mid & Small Cap Factor-Weighted Ind | 1,411.92 #      | 1,409.53   | 2.39   | 0.17%  | 1,389.83 | 1,418.12 | 1,304.24 | 1,432.28 | 5.31% #           |
| Greece & Turkey 30 Price Index                 | 461.60 Œ        | 466.19     | -4.59  | -0.98% | 460.89   | 466.01   | 407.85   | 483.54   | 4.27% #           |
| ATHEX Mid & SmallCap Price Index               | 2,267.83 Œ      | 2,295.63   | -27.80 | -1.21% | 2,240.89 | 2,301.28 | 1,675.92 | 2,323.36 | 35.32% #          |
| FTSE/Athex Market Index                        | 419.60 Œ        | 427.73     | -8.13  | -1.90% | 419.40   | 427.73   | 396.30   | 441.41   | -1.75% Œ          |
| FTSE Med Index                                 | 4,692.40 #      | 4,659.25   | 33.15  | 0.71%  |          |          | 4,400.91 | 4,817.51 | 2.09% #           |
| Athex Composite Index Total Return Index       | 974.65 Œ        | 993.46     | -18.81 | -1.89% | 974.50   | 993.46   | 918.99   | 1,022.38 | -0.73% <b>Œ</b>   |
| FTSE/Athex Large Cap Total Return              | 2,463.02 Œ      | 2,511.10   | -48.08 | -1.91% |          |          | 2,349.55 | 2,580.69 | -2.02% <b>Œ</b>   |
| FTSE/ATHEX Large Cap Net Total Return          | 718.87 Œ        | 732.90     | -14.03 | -1.91% | 718.48   | 732.90   | 678.89   | 757.51   | -2.02% <b>(E</b>  |
| FTSE/Athex Mid Cap Total Return                | 1,006.42 Œ      | 1,020.25   | -13.83 | -1.36% |          |          | 949.72   | 1,029.00 | 9.39% #           |
| FTSE/ATHEX-CSE Banking Total Return Index      | 578.38 Œ        | 605.81     | -27.43 | -4.53% |          |          | 539.18   | 700.89   | -11.16% <b>(E</b> |
| Greece & Turkey 30 Total Return Index          | 591.56 Œ        | 593.05     | -1.49  | -0.25% |          |          | 521.62   | 613.12   | 5.30% #           |
| Hellenic Mid & Small Cap Index                 | 808.15 Œ        | 818.99     | -10.84 | -1.32% | 808.14   | 821.19   | 766.60   | 825.93   | 2.72% #           |
| FTSE/Athex Banks                               | 744.39 Œ        | 779.70     | -35.31 | -4.53% | 744.39   | 779.70   | 670.49   | 909.75   | -11.16% Œ         |
| FTSE/Athex Financial Services                  | 1,018.87 Œ      | 1,034.50   | -15.63 | -1.51% | 1,018.87 | 1,034.84 | 942.14   | 1,082.73 | -3.58% <b>Œ</b>   |
| FTSE/Athex Industrial Goods & Services         | 1,604.96 Œ      | 1,630.07   | -25.11 | -1.54% | 1,600.47 | 1,632.53 | 1,432.54 | 1,659.37 | 10.31% #          |
| FTSE/Athex Retail                              | 2,609.60 Œ      | 2,656.36   | -46.76 | -1.76% | 2,590.60 | 2,672.43 | 2,529.24 | 2,887.22 | -7.12% <b>Œ</b>   |
| FTSE/ATHEX Real Estate                         | 2,626.55 Œ      | 2,649.64   | -23.09 | -0.87% | 2,607.33 | 2,681.52 | 2,518.43 | 2,787.51 | -0.62% <b>Œ</b>   |
| FTSE/Athex Personal & Household Goods          | 7,027.65 #      | 7,008.16   | 19.49  | 0.28%  | 7,006.91 | 7,094.82 | 6,663.96 | 7,668.69 | -8.14% <b>Œ</b>   |
| FTSE/Athex Food & Beverage                     | 8,385.54 Œ      | 8,385.96   | -0.42  | -0.01% | 8,315.23 | 8,419.73 | 7,597.15 | 8,798.44 | 8.79% #           |
| FTSE/Athex Basic Resources                     | 3,013.45 Œ      | 3,057.44   | -43.99 | -1.44% | 3,013.45 | 3,066.24 | 2,665.91 | 3,141.03 | 11.38% #          |
| FTSE/Athex Construction & Materials            | 2,231.00 Œ      | 2,298.56   | -67.56 | -2.94% | 2,229.13 | 2,310.66 | 2,130.43 | 2,337.26 | -1.06% Œ          |
| FTSE/Athex Oil & Gas                           | 3,400.70 #      | 3,398.86   | 1.84   | 0.05%  | 3,392.32 | 3,444.68 | 2,926.97 | 3,466.48 | 13.41% #          |
| FTSE/Athex Media                               | 1,664.72 ¬      | 1,664.72   | 0.00   | 0.00%  | 1,664.72 | 1,664.72 | 1,310.97 | 1,956.05 | -5.88% Œ          |
| FTSE/Athex Travel & Leisure                    | 1,508.73 Œ      | 1,531.88   | -23.15 | -1.51% | 1,497.87 | 1,534.37 | 1,424.34 | 1,552.37 | 2.88% #           |
| FTSE/Athex Technology                          | 646.09 Œ        | 650.35     | -4.26  | -0.66% | 641.32   | 653.59   | 607.65   | 655.89   | 1.13% #           |
| FTSE/Athex Telecommunications                  | 2,369.96 Œ      | 2,408.50   | -38.54 | -1.60% | 2,356.20 | 2,408.50 | 2,292.89 | 2,515.85 | -3.58% <b>Œ</b>   |
| FTSE/Athex Utilities                           | 1,463.49 Œ      | 1,497.49   | -34.00 | -2.27% | 1,457.17 | 1,497.49 | 1,380.52 | 1,600.06 | -3.51% <b>Œ</b>   |
| Athex All Share Index                          | 155.42 Œ        | 157.93     | -2.51  | -1.59% | 155.42   | 155.42   | 148.93   | 162.45   | -2.31% <b>Œ</b>   |
| Hellenic Corporate Bond Index                  | 109.47 #        | 109.42     | 0.05   | 0.05%  |          |          | 108.78   | 109.86   | 0.06% #           |
| Hellenic Corporate Bond Price Index            | 96.73 #         | 96.73      | 0.00   | 0.00%  |          |          | 96.40    | 97.80    | -1.02% <b>Œ</b>   |