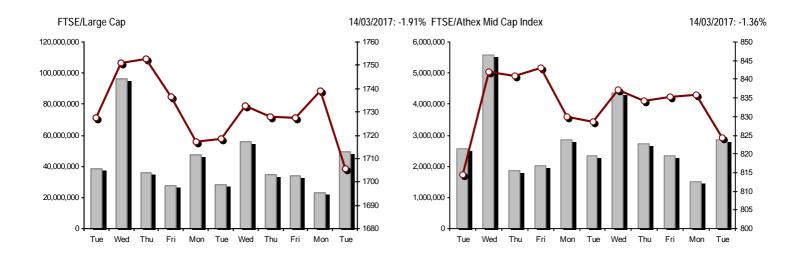

Year: 138 Trading Day No: 50

Tuesday, 14 March, 2017

| Athex Indices                                  |                 |            |        |        |          |          |          |          |                   |
|------------------------------------------------|-----------------|------------|--------|--------|----------|----------|----------|----------|-------------------|
| Index name                                     | 14/03/2017      | 13/03/2017 | pts.   | %      | Min      | Max      | Year min | Year max | Year change       |
| Athex Composite Share Price Index              | 638.92 Œ        | 651.25     | -12.33 | -1.89% | 638.82   | 651.25   | 602.43   | 670.21   | -0.73% <b>Œ</b>   |
| FTSE/Athex Large Cap                           | 1,705.62 Œ      | 1,738.91   | -33.29 | -1.91% | 1,704.68 | 1,738.91 | 1,610.77 | 1,797.30 | -2.02% <b>(E</b>  |
| FTSE/Athex Mid Cap Index                       | 824.45 Œ        | 835.78     | -11.33 | -1.36% | 824.45   | 838.02   | 753.69   | 851.87   | 9.39% #           |
| FTSE/ATHEX-CSE Banking Index                   | 563.41 <b>Œ</b> | 590.13     | -26.72 | -4.53% | 563.41   | 590.13   | 507.47   | 688.56   | -11.16% <b>(E</b> |
| FTSE/ATHEX Global Traders Index Plus           | 1,609.67 Œ      | 1,634.57   | -24.90 | -1.52% | 1,609.39 | 1,642.79 | 1,470.95 | 1,644.31 | 6.35% #           |
| FTSE/ATHEX Global Traders Index                | 1,669.20 Œ      | 1,689.01   | -19.81 | -1.17% | 1,667.19 | 1,693.47 | 1,591.53 | 1,700.81 | 1.56% #           |
| FTSE/ATHEX Mid & Small Cap Factor-Weighted Ind | 1,411.92 #      | 1,409.53   | 2.39   | 0.17%  | 1,389.83 | 1,418.12 | 1,304.24 | 1,432.28 | 5.31% #           |
| Greece & Turkey 30 Price Index                 | 461.60 Œ        | 466.19     | -4.59  | -0.98% | 460.89   | 466.01   | 407.85   | 483.54   | 4.27% #           |
| ATHEX Mid & SmallCap Price Index               | 2,267.83 Œ      | 2,295.63   | -27.80 | -1.21% | 2,240.89 | 2,301.28 | 1,675.92 | 2,323.36 | 35.32% #          |
| FTSE/Athex Market Index                        | 419.60 Œ        | 427.73     | -8.13  | -1.90% | 419.40   | 427.73   | 396.30   | 441.41   | -1.75% Œ          |
| FTSE Med Index                                 | 4,692.40 #      | 4,659.25   | 33.15  | 0.71%  |          |          | 4,400.91 | 4,817.51 | 2.09% #           |
| Athex Composite Index Total Return Index       | 974.65 Œ        | 993.46     | -18.81 | -1.89% | 974.50   | 993.46   | 918.99   | 1,022.38 | -0.73% <b>Œ</b>   |
| FTSE/Athex Large Cap Total Return              | 2,463.02 Œ      | 2,511.10   | -48.08 | -1.91% |          |          | 2,349.55 | 2,580.69 | -2.02% <b>Œ</b>   |
| FTSE/ATHEX Large Cap Net Total Return          | 718.87 Œ        | 732.90     | -14.03 | -1.91% | 718.48   | 732.90   | 678.89   | 757.51   | -2.02% <b>(E</b>  |
| FTSE/Athex Mid Cap Total Return                | 1,006.42 Œ      | 1,020.25   | -13.83 | -1.36% |          |          | 949.72   | 1,029.00 | 9.39% #           |
| FTSE/ATHEX-CSE Banking Total Return Index      | 578.38 Œ        | 605.81     | -27.43 | -4.53% |          |          | 539.18   | 700.89   | -11.16% <b>(E</b> |
| Greece & Turkey 30 Total Return Index          | 591.56 Œ        | 593.05     | -1.49  | -0.25% |          |          | 521.62   | 613.12   | 5.30% #           |
| Hellenic Mid & Small Cap Index                 | 808.15 Œ        | 818.99     | -10.84 | -1.32% | 808.14   | 821.19   | 766.60   | 825.93   | 2.72% #           |
| FTSE/Athex Banks                               | 744.39 Œ        | 779.70     | -35.31 | -4.53% | 744.39   | 779.70   | 670.49   | 909.75   | -11.16% Œ         |
| FTSE/Athex Financial Services                  | 1,018.87 Œ      | 1,034.50   | -15.63 | -1.51% | 1,018.87 | 1,034.84 | 942.14   | 1,082.73 | -3.58% <b>Œ</b>   |
| FTSE/Athex Industrial Goods & Services         | 1,604.96 Œ      | 1,630.07   | -25.11 | -1.54% | 1,600.47 | 1,632.53 | 1,432.54 | 1,659.37 | 10.31% #          |
| FTSE/Athex Retail                              | 2,609.60 Œ      | 2,656.36   | -46.76 | -1.76% | 2,590.60 | 2,672.43 | 2,529.24 | 2,887.22 | -7.12% <b>Œ</b>   |
| FTSE/ATHEX Real Estate                         | 2,626.55 Œ      | 2,649.64   | -23.09 | -0.87% | 2,607.33 | 2,681.52 | 2,518.43 | 2,787.51 | -0.62% <b>Œ</b>   |
| FTSE/Athex Personal & Household Goods          | 7,027.65 #      | 7,008.16   | 19.49  | 0.28%  | 7,006.91 | 7,094.82 | 6,663.96 | 7,668.69 | -8.14% <b>Œ</b>   |
| FTSE/Athex Food & Beverage                     | 8,385.54 Œ      | 8,385.96   | -0.42  | -0.01% | 8,315.23 | 8,419.73 | 7,597.15 | 8,798.44 | 8.79% #           |
| FTSE/Athex Basic Resources                     | 3,013.45 Œ      | 3,057.44   | -43.99 | -1.44% | 3,013.45 | 3,066.24 | 2,665.91 | 3,141.03 | 11.38% #          |
| FTSE/Athex Construction & Materials            | 2,231.00 Œ      | 2,298.56   | -67.56 | -2.94% | 2,229.13 | 2,310.66 | 2,130.43 | 2,337.26 | -1.06% Œ          |
| FTSE/Athex Oil & Gas                           | 3,400.70 #      | 3,398.86   | 1.84   | 0.05%  | 3,392.32 | 3,444.68 | 2,926.97 | 3,466.48 | 13.41% #          |
| FTSE/Athex Media                               | 1,664.72 ¬      | 1,664.72   | 0.00   | 0.00%  | 1,664.72 | 1,664.72 | 1,310.97 | 1,956.05 | -5.88% Œ          |
| FTSE/Athex Travel & Leisure                    | 1,508.73 Œ      | 1,531.88   | -23.15 | -1.51% | 1,497.87 | 1,534.37 | 1,424.34 | 1,552.37 | 2.88% #           |
| FTSE/Athex Technology                          | 646.09 Œ        | 650.35     | -4.26  | -0.66% | 641.32   | 653.59   | 607.65   | 655.89   | 1.13% #           |
| FTSE/Athex Telecommunications                  | 2,369.96 Œ      | 2,408.50   | -38.54 | -1.60% | 2,356.20 | 2,408.50 | 2,292.89 | 2,515.85 | -3.58% <b>Œ</b>   |
| FTSE/Athex Utilities                           | 1,463.49 Œ      | 1,497.49   | -34.00 | -2.27% | 1,457.17 | 1,497.49 | 1,380.52 | 1,600.06 | -3.51% <b>Œ</b>   |
| Athex All Share Index                          | 155.42 Œ        | 157.93     | -2.51  | -1.59% | 155.42   | 155.42   | 148.93   | 162.45   | -2.31% <b>Œ</b>   |
| Hellenic Corporate Bond Index                  | 109.47 #        | 109.42     | 0.05   | 0.05%  |          |          | 108.78   | 109.86   | 0.06% #           |
| Hellenic Corporate Bond Price Index            | 96.73 #         | 96.73      | 0.00   | 0.00%  |          |          | 96.40    | 97.80    | -1.02% <b>Œ</b>   |