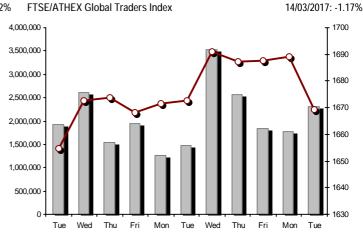

Year: 138 Trading Day No: 50

Tuesday, 14 March, 2017

| Athex Indices                                  |                 |            |        |        |          |          |          |          |                   |
|------------------------------------------------|-----------------|------------|--------|--------|----------|----------|----------|----------|-------------------|
| Index name                                     | 14/03/2017      | 13/03/2017 | pts.   | %      | Min      | Max      | Year min | Year max | Year change       |
| Athex Composite Share Price Index              | 638.92 Œ        | 651.25     | -12.33 | -1.89% | 638.82   | 651.25   | 602.43   | 670.21   | -0.73% <b>Œ</b>   |
| FTSE/Athex Large Cap                           | 1,705.62 Œ      | 1,738.91   | -33.29 | -1.91% | 1,704.68 | 1,738.91 | 1,610.77 | 1,797.30 | -2.02% <b>(E</b>  |
| FTSE/Athex Mid Cap Index                       | 824.45 Œ        | 835.78     | -11.33 | -1.36% | 824.45   | 838.02   | 753.69   | 851.87   | 9.39% #           |
| FTSE/ATHEX-CSE Banking Index                   | 563.41 <b>Œ</b> | 590.13     | -26.72 | -4.53% | 563.41   | 590.13   | 507.47   | 688.56   | -11.16% <b>(E</b> |
| FTSE/ATHEX Global Traders Index Plus           | 1,609.67 Œ      | 1,634.57   | -24.90 | -1.52% | 1,609.39 | 1,642.79 | 1,470.95 | 1,644.31 | 6.35% #           |
| FTSE/ATHEX Global Traders Index                | 1,669.20 Œ      | 1,689.01   | -19.81 | -1.17% | 1,667.19 | 1,693.47 | 1,591.53 | 1,700.81 | 1.56% #           |
| FTSE/ATHEX Mid & Small Cap Factor-Weighted Ind | 1,411.92 #      | 1,409.53   | 2.39   | 0.17%  | 1,389.83 | 1,418.12 | 1,304.24 | 1,432.28 | 5.31% #           |
| Greece & Turkey 30 Price Index                 | 461.60 Œ        | 466.19     | -4.59  | -0.98% | 460.89   | 466.01   | 407.85   | 483.54   | 4.27% #           |
| ATHEX Mid & SmallCap Price Index               | 2,267.83 Œ      | 2,295.63   | -27.80 | -1.21% | 2,240.89 | 2,301.28 | 1,675.92 | 2,323.36 | 35.32% #          |
| FTSE/Athex Market Index                        | 419.60 Œ        | 427.73     | -8.13  | -1.90% | 419.40   | 427.73   | 396.30   | 441.41   | -1.75% Œ          |
| FTSE Med Index                                 | 4,692.40 #      | 4,659.25   | 33.15  | 0.71%  |          |          | 4,400.91 | 4,817.51 | 2.09% #           |
| Athex Composite Index Total Return Index       | 974.65 Œ        | 993.46     | -18.81 | -1.89% | 974.50   | 993.46   | 918.99   | 1,022.38 | -0.73% <b>Œ</b>   |
| FTSE/Athex Large Cap Total Return              | 2,463.02 Œ      | 2,511.10   | -48.08 | -1.91% |          |          | 2,349.55 | 2,580.69 | -2.02% <b>Œ</b>   |
| FTSE/ATHEX Large Cap Net Total Return          | 718.87 Œ        | 732.90     | -14.03 | -1.91% | 718.48   | 732.90   | 678.89   | 757.51   | -2.02% <b>(E</b>  |
| FTSE/Athex Mid Cap Total Return                | 1,006.42 Œ      | 1,020.25   | -13.83 | -1.36% |          |          | 949.72   | 1,029.00 | 9.39% #           |
| FTSE/ATHEX-CSE Banking Total Return Index      | 578.38 Œ        | 605.81     | -27.43 | -4.53% |          |          | 539.18   | 700.89   | -11.16% <b>(E</b> |
| Greece & Turkey 30 Total Return Index          | 591.56 Œ        | 593.05     | -1.49  | -0.25% |          |          | 521.62   | 613.12   | 5.30% #           |
| Hellenic Mid & Small Cap Index                 | 808.15 Œ        | 818.99     | -10.84 | -1.32% | 808.14   | 821.19   | 766.60   | 825.93   | 2.72% #           |
| FTSE/Athex Banks                               | 744.39 Œ        | 779.70     | -35.31 | -4.53% | 744.39   | 779.70   | 670.49   | 909.75   | -11.16% Œ         |
| FTSE/Athex Financial Services                  | 1,018.87 Œ      | 1,034.50   | -15.63 | -1.51% | 1,018.87 | 1,034.84 | 942.14   | 1,082.73 | -3.58% <b>Œ</b>   |
| FTSE/Athex Industrial Goods & Services         | 1,604.96 Œ      | 1,630.07   | -25.11 | -1.54% | 1,600.47 | 1,632.53 | 1,432.54 | 1,659.37 | 10.31% #          |
| FTSE/Athex Retail                              | 2,609.60 Œ      | 2,656.36   | -46.76 | -1.76% | 2,590.60 | 2,672.43 | 2,529.24 | 2,887.22 | -7.12% <b>Œ</b>   |
| FTSE/ATHEX Real Estate                         | 2,626.55 Œ      | 2,649.64   | -23.09 | -0.87% | 2,607.33 | 2,681.52 | 2,518.43 | 2,787.51 | -0.62% <b>Œ</b>   |
| FTSE/Athex Personal & Household Goods          | 7,027.65 #      | 7,008.16   | 19.49  | 0.28%  | 7,006.91 | 7,094.82 | 6,663.96 | 7,668.69 | -8.14% <b>Œ</b>   |
| FTSE/Athex Food & Beverage                     | 8,385.54 Œ      | 8,385.96   | -0.42  | -0.01% | 8,315.23 | 8,419.73 | 7,597.15 | 8,798.44 | 8.79% #           |
| FTSE/Athex Basic Resources                     | 3,013.45 Œ      | 3,057.44   | -43.99 | -1.44% | 3,013.45 | 3,066.24 | 2,665.91 | 3,141.03 | 11.38% #          |
| FTSE/Athex Construction & Materials            | 2,231.00 Œ      | 2,298.56   | -67.56 | -2.94% | 2,229.13 | 2,310.66 | 2,130.43 | 2,337.26 | -1.06% Œ          |
| FTSE/Athex Oil & Gas                           | 3,400.70 #      | 3,398.86   | 1.84   | 0.05%  | 3,392.32 | 3,444.68 | 2,926.97 | 3,466.48 | 13.41% #          |
| FTSE/Athex Media                               | 1,664.72 ¬      | 1,664.72   | 0.00   | 0.00%  | 1,664.72 | 1,664.72 | 1,310.97 | 1,956.05 | -5.88% Œ          |
| FTSE/Athex Travel & Leisure                    | 1,508.73 Œ      | 1,531.88   | -23.15 | -1.51% | 1,497.87 | 1,534.37 | 1,424.34 | 1,552.37 | 2.88% #           |
| FTSE/Athex Technology                          | 646.09 Œ        | 650.35     | -4.26  | -0.66% | 641.32   | 653.59   | 607.65   | 655.89   | 1.13% #           |
| FTSE/Athex Telecommunications                  | 2,369.96 Œ      | 2,408.50   | -38.54 | -1.60% | 2,356.20 | 2,408.50 | 2,292.89 | 2,515.85 | -3.58% <b>Œ</b>   |
| FTSE/Athex Utilities                           | 1,463.49 Œ      | 1,497.49   | -34.00 | -2.27% | 1,457.17 | 1,497.49 | 1,380.52 | 1,600.06 | -3.51% <b>Œ</b>   |
| Athex All Share Index                          | 155.42 Œ        | 157.93     | -2.51  | -1.59% | 155.42   | 155.42   | 148.93   | 162.45   | -2.31% <b>Œ</b>   |
| Hellenic Corporate Bond Index                  | 109.47 #        | 109.42     | 0.05   | 0.05%  |          |          | 108.78   | 109.86   | 0.06% #           |
| Hellenic Corporate Bond Price Index            | 96.73 #         | 96.73      | 0.00   | 0.00%  |          |          | 96.40    | 97.80    | -1.02% <b>Œ</b>   |