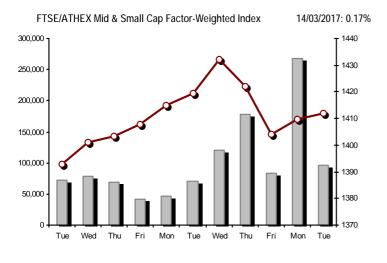

Year: 138 Trading Day No: 50

Tuesday, 14 March, 2017

| Athex Indices                                  |                 |            |        |        |          |          |          |          |                   |
|------------------------------------------------|-----------------|------------|--------|--------|----------|----------|----------|----------|-------------------|
| Index name                                     | 14/03/2017      | 13/03/2017 | pts.   | %      | Min      | Max      | Year min | Year max | Year change       |
| Athex Composite Share Price Index              | 638.92 Œ        | 651.25     | -12.33 | -1.89% | 638.82   | 651.25   | 602.43   | 670.21   | -0.73% <b>Œ</b>   |
| FTSE/Athex Large Cap                           | 1,705.62 Œ      | 1,738.91   | -33.29 | -1.91% | 1,704.68 | 1,738.91 | 1,610.77 | 1,797.30 | -2.02% <b>(E</b>  |
| FTSE/Athex Mid Cap Index                       | 824.45 Œ        | 835.78     | -11.33 | -1.36% | 824.45   | 838.02   | 753.69   | 851.87   | 9.39% #           |
| FTSE/ATHEX-CSE Banking Index                   | 563.41 <b>Œ</b> | 590.13     | -26.72 | -4.53% | 563.41   | 590.13   | 507.47   | 688.56   | -11.16% <b>(E</b> |
| FTSE/ATHEX Global Traders Index Plus           | 1,609.67 Œ      | 1,634.57   | -24.90 | -1.52% | 1,609.39 | 1,642.79 | 1,470.95 | 1,644.31 | 6.35% #           |
| FTSE/ATHEX Global Traders Index                | 1,669.20 Œ      | 1,689.01   | -19.81 | -1.17% | 1,667.19 | 1,693.47 | 1,591.53 | 1,700.81 | 1.56% #           |
| FTSE/ATHEX Mid & Small Cap Factor-Weighted Ind | 1,411.92 #      | 1,409.53   | 2.39   | 0.17%  | 1,389.83 | 1,418.12 | 1,304.24 | 1,432.28 | 5.31% #           |
| Greece & Turkey 30 Price Index                 | 461.60 Œ        | 466.19     | -4.59  | -0.98% | 460.89   | 466.01   | 407.85   | 483.54   | 4.27% #           |
| ATHEX Mid & SmallCap Price Index               | 2,267.83 Œ      | 2,295.63   | -27.80 | -1.21% | 2,240.89 | 2,301.28 | 1,675.92 | 2,323.36 | 35.32% #          |
| FTSE/Athex Market Index                        | 419.60 Œ        | 427.73     | -8.13  | -1.90% | 419.40   | 427.73   | 396.30   | 441.41   | -1.75% Œ          |
| FTSE Med Index                                 | 4,692.40 #      | 4,659.25   | 33.15  | 0.71%  |          |          | 4,400.91 | 4,817.51 | 2.09% #           |
| Athex Composite Index Total Return Index       | 974.65 Œ        | 993.46     | -18.81 | -1.89% | 974.50   | 993.46   | 918.99   | 1,022.38 | -0.73% <b>Œ</b>   |
| FTSE/Athex Large Cap Total Return              | 2,463.02 Œ      | 2,511.10   | -48.08 | -1.91% |          |          | 2,349.55 | 2,580.69 | -2.02% <b>Œ</b>   |
| FTSE/ATHEX Large Cap Net Total Return          | 718.87 Œ        | 732.90     | -14.03 | -1.91% | 718.48   | 732.90   | 678.89   | 757.51   | -2.02% <b>(E</b>  |
| FTSE/Athex Mid Cap Total Return                | 1,006.42 Œ      | 1,020.25   | -13.83 | -1.36% |          |          | 949.72   | 1,029.00 | 9.39% #           |
| FTSE/ATHEX-CSE Banking Total Return Index      | 578.38 Œ        | 605.81     | -27.43 | -4.53% |          |          | 539.18   | 700.89   | -11.16% <b>(E</b> |
| Greece & Turkey 30 Total Return Index          | 591.56 Œ        | 593.05     | -1.49  | -0.25% |          |          | 521.62   | 613.12   | 5.30% #           |
| Hellenic Mid & Small Cap Index                 | 808.15 Œ        | 818.99     | -10.84 | -1.32% | 808.14   | 821.19   | 766.60   | 825.93   | 2.72% #           |
| FTSE/Athex Banks                               | 744.39 Œ        | 779.70     | -35.31 | -4.53% | 744.39   | 779.70   | 670.49   | 909.75   | -11.16% Œ         |
| FTSE/Athex Financial Services                  | 1,018.87 Œ      | 1,034.50   | -15.63 | -1.51% | 1,018.87 | 1,034.84 | 942.14   | 1,082.73 | -3.58% <b>Œ</b>   |
| FTSE/Athex Industrial Goods & Services         | 1,604.96 Œ      | 1,630.07   | -25.11 | -1.54% | 1,600.47 | 1,632.53 | 1,432.54 | 1,659.37 | 10.31% #          |
| FTSE/Athex Retail                              | 2,609.60 Œ      | 2,656.36   | -46.76 | -1.76% | 2,590.60 | 2,672.43 | 2,529.24 | 2,887.22 | -7.12% <b>Œ</b>   |
| FTSE/ATHEX Real Estate                         | 2,626.55 Œ      | 2,649.64   | -23.09 | -0.87% | 2,607.33 | 2,681.52 | 2,518.43 | 2,787.51 | -0.62% <b>Œ</b>   |
| FTSE/Athex Personal & Household Goods          | 7,027.65 #      | 7,008.16   | 19.49  | 0.28%  | 7,006.91 | 7,094.82 | 6,663.96 | 7,668.69 | -8.14% <b>Œ</b>   |
| FTSE/Athex Food & Beverage                     | 8,385.54 Œ      | 8,385.96   | -0.42  | -0.01% | 8,315.23 | 8,419.73 | 7,597.15 | 8,798.44 | 8.79% #           |
| FTSE/Athex Basic Resources                     | 3,013.45 Œ      | 3,057.44   | -43.99 | -1.44% | 3,013.45 | 3,066.24 | 2,665.91 | 3,141.03 | 11.38% #          |
| FTSE/Athex Construction & Materials            | 2,231.00 Œ      | 2,298.56   | -67.56 | -2.94% | 2,229.13 | 2,310.66 | 2,130.43 | 2,337.26 | -1.06% Œ          |
| FTSE/Athex Oil & Gas                           | 3,400.70 #      | 3,398.86   | 1.84   | 0.05%  | 3,392.32 | 3,444.68 | 2,926.97 | 3,466.48 | 13.41% #          |
| FTSE/Athex Media                               | 1,664.72 ¬      | 1,664.72   | 0.00   | 0.00%  | 1,664.72 | 1,664.72 | 1,310.97 | 1,956.05 | -5.88% Œ          |
| FTSE/Athex Travel & Leisure                    | 1,508.73 Œ      | 1,531.88   | -23.15 | -1.51% | 1,497.87 | 1,534.37 | 1,424.34 | 1,552.37 | 2.88% #           |
| FTSE/Athex Technology                          | 646.09 Œ        | 650.35     | -4.26  | -0.66% | 641.32   | 653.59   | 607.65   | 655.89   | 1.13% #           |
| FTSE/Athex Telecommunications                  | 2,369.96 Œ      | 2,408.50   | -38.54 | -1.60% | 2,356.20 | 2,408.50 | 2,292.89 | 2,515.85 | -3.58% <b>Œ</b>   |
| FTSE/Athex Utilities                           | 1,463.49 Œ      | 1,497.49   | -34.00 | -2.27% | 1,457.17 | 1,497.49 | 1,380.52 | 1,600.06 | -3.51% <b>Œ</b>   |
| Athex All Share Index                          | 155.42 Œ        | 157.93     | -2.51  | -1.59% | 155.42   | 155.42   | 148.93   | 162.45   | -2.31% <b>Œ</b>   |
| Hellenic Corporate Bond Index                  | 109.47 #        | 109.42     | 0.05   | 0.05%  |          |          | 108.78   | 109.86   | 0.06% #           |
| Hellenic Corporate Bond Price Index            | 96.73 #         | 96.73      | 0.00   | 0.00%  |          |          | 96.40    | 97.80    | -1.02% <b>Œ</b>   |