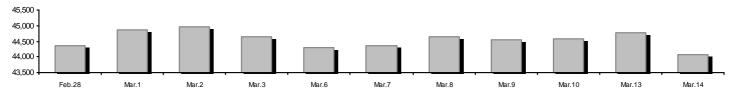

## **Summary of Markets**

| Securities' Transactions Value with Block Trades Me                                                                  | ethod 6-1 (thou. €) | -0      | Athex Composite Share Price Index   % daily chng       |           |          |
|----------------------------------------------------------------------------------------------------------------------|---------------------|---------|--------------------------------------------------------|-----------|----------|
|                                                                                                                      |                     |         |                                                        |           |          |
| Athex Capitalisation (mill. €) **:                                                                                   | 44,055.62           |         | Derivatives Total Open Interest                        | 404,006   |          |
| Daily change: mill. €   %                                                                                            | -714.79             | -1.60%  | in Index Futures   % daily chng                        | 8,460     | -10.11%  |
| Yearly Avg Capitalisation: mill. €   % chng prev year Avg                                                            | 44,115.20           | 7.20%   | in Stock Futures   % daily chng                        | 391,154   | 0.57%    |
| Athex Composite Share Price Index   % daily chng                                                                     | 638.92              | -1.89%  | in Index Options   % daily chng                        | 2,428     | 0.87%    |
| Athex Composite Share Price Index Capitalisation (mill. €)                                                           | 39,216.27           |         | in Stock Options   % daily chng                        | 1,964     | 0.41%    |
| Daily change (mill. €)                                                                                               | -656.65             |         |                                                        |           |          |
| Securities' Transactions Value with Block Trades Method 6-1 (                                                        | 34,940.49           |         | Derivatives Contracts Volume:                          | 155,496   | )        |
| Daily change: %                                                                                                      | 13,113.63           | 60.08%  | Daily change: pieces   %                               | 91,773    | 144.02%  |
| YtD Avg Trans. Value: thou. $\varepsilon \%$ chng prev year Avg                                                      | 40,026.61           | -33.71% | YtD Avg Derivatives Contracts % chng prev year Avg     | 62,642    | 0.82%    |
| Blocks Transactions Value of Method 6-1 (thou. €)                                                                    | 604.80              |         | Derivatives Trades Number:                             | 3,604     |          |
| Blocks Transactions Value of Method 6-2 & 6-3 (thou. €)                                                              | 0.00                |         | Daily change: number   %                               | 1,807     | 100.56%  |
| Bonds Transactions Value (thou.€)                                                                                    | 14.42               |         | YtD Avg Derivatives Trades number % chng prev year Avg | 2,189     | -15.63%  |
| Securities' Transactions Volume with Block Trades Method 6-1 (                                                       | th 54,242.          | 74      | Lending Total Open Interest                            | 1,358,549 |          |
| Daily change: thou. pieces   %                                                                                       | 28,548.63           | 111.11% | Daily change: pieces   %                               | 262,000   | 23.89%   |
| YtD Avg Volume: % chng prev year Avg                                                                                 | 68,287.67           | -29.04% | Lending Volume (Multilateral/Bilateral)                | 474,000   |          |
| Disability Transport State Values of Mathead ( 1 (three Disability                                                   | 40.00               |         | Daily change: pieces   %                               | 462,000   | 3850.00% |
| Blocks Transactions Volume of Method 6-1 (thou. Pieces) Blocks Transactions Volume of Method 6-2 & 6-3 (thou. Pieces | 40.00<br>0.00       |         | Multilateral Lending                                   | 274,000   |          |
| Diocks Transactions volume of Method 0-2 & 0-5 (filod. Fieces                                                        | 0.00                |         | ŭ                                                      | ·         |          |
| Bonds Transactions Volume                                                                                            | 14,238.00           |         | Bilateral Lending                                      | 200,000   |          |
| Securities' Trades Number with Block Trades Method 6-1                                                               | 13,49               | 93      | Lending Trades Number:                                 | 15        |          |
| Daily change: number   %                                                                                             | 5,495               | 68.70%  | Daily change: %                                        | 8         | 114.29%  |
| YtD Avg Derivatives Trades number % chng prev year Avg                                                               | 14,780              | -21.66% | Multilateral Lending Trades Number                     | 14        |          |
| Number of Blocks Method 6-1                                                                                          | 1                   |         | Bilateral Lending Trades Number                        | 1         |          |
| Number of Blocks Method 6-2 & 6-3                                                                                    | 0                   |         | Dilateral Lending Trades Nulliber                      | 1         |          |
| Number of Bonds Transactions                                                                                         | 3                   |         |                                                        |           |          |

## Analytic Figures for Athex Market's Boards and Categories

|                                       | Total Traded<br>Securities | Main Market  | Low Dispersion | Other<br>Categories (*) | Exchange Traded Funds (ETFs) | Warrants  |
|---------------------------------------|----------------------------|--------------|----------------|-------------------------|------------------------------|-----------|
| Totals                                | 142                        | 109          | 8              | 20                      | 3                            | 2         |
| Gain / Lose / Same:                   | 43 / 68 / 31               | 33 / 56 / 20 | 4/1/3          | 6/7/7                   | 0/3/0                        | 0/1/1     |
| Athex Capitalisation (mill. €) **     | 44,055.62                  | 40,905.13    | 3,030.20       | 120.29                  |                              |           |
| Daily Average Trans/ons Value(thou.€) | 40,026.61                  | 39,354.57    | 668.57         | 16.00                   | 9.70                         | 4.17      |
| Transactions Value                    | 34,940.49                  | 34,643.19    | 287.91         | 5.70                    | 1.08                         | 2.62      |
| Main Board:                           | 34,335.69                  | 34,038.39    | 287.91         | 5.70                    | 1.08                         | 2.62      |
| Blocks Board 6_2_3:                   | 604.80                     | 604.80       | 0.00           | 0.00                    | 0.00                         | 0.00      |
| Forced Sales Board:                   | 0.00                       | 0.00         | 0.00           | 0.00                    | 0.00                         | 0.00      |
| Special Terms Board:                  | 0.00                       | 0.00         | 0.00           | 0.00                    | 0.00                         | 0.00      |
| Daily Average Transactions Volume     | 68,287,674                 | 65,099,769   | 139,834        | 155,117                 | 638                          | 2,901,198 |
| Transactions Volume                   | 54,242,740                 | 53,609,618   | 19,086         | 47,441                  | 195                          | 566,400   |
| Main Board:                           | 54,202,740                 | 53,569,618   | 19,086         | 47,441                  | 195                          | 566,400   |
| Blocks Board 6_2_3:                   | 40,000                     | 40,000       | 0              | 0                       | 0                            | 0         |
| Forced Sales Board:                   | 0                          | 0            | 0              | 0                       | 0                            | 0         |
| Special Terms Board:                  | 0                          | 0            | 0              | 0                       | 0                            | 0         |
| Daily Average Number of Trades        | 14,780                     | 14,566       | 87             | 92                      | 3                            | 33        |
| Number of Trades                      | 13,493                     | 13,331       | 67             | 67                      | 4                            | 24        |
| Main Board:                           | 13,492                     | 13,330       | 67             | 67                      | 4                            | 24        |
| Blocks Board 6_2_3:                   | 1                          | 1            | 0              | 0                       | 0                            | 0         |
| Forced Sales Board:                   | 0                          | 0            | 0              | 0                       | 0                            | 0         |
| Special Terms Board:                  | 0                          | 0            | 0              | 0                       | 0                            | 0         |