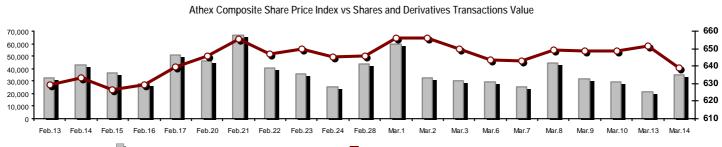

## **Summary of Markets**

| Securities' Transactions Value with Block Trades Me                                                                  | ethod 6-1 (thou. €) | -0      | Athex Composite Share Price Index   % daily chng       |           |          |
|----------------------------------------------------------------------------------------------------------------------|---------------------|---------|--------------------------------------------------------|-----------|----------|
|                                                                                                                      |                     |         |                                                        |           |          |
| Athex Capitalisation (mill. €) **:                                                                                   | 44,055.62           |         | Derivatives Total Open Interest                        | 404,006   |          |
| Daily change: mill. €   %                                                                                            | -714.79             | -1.60%  | in Index Futures   % daily chng                        | 8,460     | -10.11%  |
| Yearly Avg Capitalisation: mill. €   % chng prev year Avg                                                            | 44,115.20           | 7.20%   | in Stock Futures   % daily chng                        | 391,154   | 0.57%    |
| Athex Composite Share Price Index   % daily chng                                                                     | 638.92              | -1.89%  | in Index Options   % daily chng                        | 2,428     | 0.87%    |
| Athex Composite Share Price Index Capitalisation (mill. €)                                                           | 39,216.27           |         | in Stock Options   % daily chng                        | 1,964     | 0.41%    |
| Daily change (mill. €)                                                                                               | -656.65             |         |                                                        |           |          |
| Securities' Transactions Value with Block Trades Method 6-1 (                                                        | 34,940.49           |         | Derivatives Contracts Volume:                          | 155,496   | )        |
| Daily change: %                                                                                                      | 13,113.63           | 60.08%  | Daily change: pieces   %                               | 91,773    | 144.02%  |
| YtD Avg Trans. Value: thou. $\varepsilon \%$ chng prev year Avg                                                      | 40,026.61           | -33.71% | YtD Avg Derivatives Contracts % chng prev year Avg     | 62,642    | 0.82%    |
| Blocks Transactions Value of Method 6-1 (thou. €)                                                                    | 604.80              |         | Derivatives Trades Number:                             | 3,604     |          |
| Blocks Transactions Value of Method 6-2 & 6-3 (thou. €)                                                              | 0.00                |         | Daily change: number   %                               | 1,807     | 100.56%  |
| Bonds Transactions Value (thou.€)                                                                                    | 14.42               |         | YtD Avg Derivatives Trades number % chng prev year Avg | 2,189     | -15.63%  |
| Securities' Transactions Volume with Block Trades Method 6-1 (                                                       | th 54,242.          | 74      | Lending Total Open Interest                            | 1,358,549 |          |
| Daily change: thou. pieces   %                                                                                       | 28,548.63           | 111.11% | Daily change: pieces   %                               | 262,000   | 23.89%   |
| YtD Avg Volume: % chng prev year Avg                                                                                 | 68,287.67           | -29.04% | Lending Volume (Multilateral/Bilateral)                | 474,000   |          |
| Disability Transport State Values of Mathead ( 1 (three Disability                                                   | 40.00               |         | Daily change: pieces   %                               | 462,000   | 3850.00% |
| Blocks Transactions Volume of Method 6-1 (thou. Pieces) Blocks Transactions Volume of Method 6-2 & 6-3 (thou. Pieces | 40.00<br>0.00       |         | Multilateral Lending                                   | 274,000   |          |
| Diocks Transactions volume of Method 0-2 & 0-5 (filod. Fieces                                                        | 0.00                |         | ŭ                                                      | ·         |          |
| Bonds Transactions Volume                                                                                            | 14,238.00           |         | Bilateral Lending                                      | 200,000   |          |
| Securities' Trades Number with Block Trades Method 6-1                                                               | 13,49               | 93      | Lending Trades Number:                                 | 15        |          |
| Daily change: number   %                                                                                             | 5,495               | 68.70%  | Daily change: %                                        | 8         | 114.29%  |
| YtD Avg Derivatives Trades number % chng prev year Avg                                                               | 14,780              | -21.66% | Multilateral Lending Trades Number                     | 14        |          |
| Number of Blocks Method 6-1                                                                                          | 1                   |         | Bilateral Lending Trades Number                        | 1         |          |
| Number of Blocks Method 6-2 & 6-3                                                                                    | 0                   |         | Dilateral Lending Trades Nulliber                      | 1         |          |
| Number of Bonds Transactions                                                                                         | 3                   |         |                                                        |           |          |

Year: 138 Trading Day No: 50

Tuesday, 14 March, 2017

| Athex Indices                                  |                 |            |        |        |          |          |          |          |                   |
|------------------------------------------------|-----------------|------------|--------|--------|----------|----------|----------|----------|-------------------|
| Index name                                     | 14/03/2017      | 13/03/2017 | pts.   | %      | Min      | Max      | Year min | Year max | Year change       |
| Athex Composite Share Price Index              | 638.92 Œ        | 651.25     | -12.33 | -1.89% | 638.82   | 651.25   | 602.43   | 670.21   | -0.73% <b>Œ</b>   |
| FTSE/Athex Large Cap                           | 1,705.62 Œ      | 1,738.91   | -33.29 | -1.91% | 1,704.68 | 1,738.91 | 1,610.77 | 1,797.30 | -2.02% <b>(E</b>  |
| FTSE/Athex Mid Cap Index                       | 824.45 Œ        | 835.78     | -11.33 | -1.36% | 824.45   | 838.02   | 753.69   | 851.87   | 9.39% #           |
| FTSE/ATHEX-CSE Banking Index                   | 563.41 <b>Œ</b> | 590.13     | -26.72 | -4.53% | 563.41   | 590.13   | 507.47   | 688.56   | -11.16% <b>(E</b> |
| FTSE/ATHEX Global Traders Index Plus           | 1,609.67 Œ      | 1,634.57   | -24.90 | -1.52% | 1,609.39 | 1,642.79 | 1,470.95 | 1,644.31 | 6.35% #           |
| FTSE/ATHEX Global Traders Index                | 1,669.20 Œ      | 1,689.01   | -19.81 | -1.17% | 1,667.19 | 1,693.47 | 1,591.53 | 1,700.81 | 1.56% #           |
| FTSE/ATHEX Mid & Small Cap Factor-Weighted Ind | 1,411.92 #      | 1,409.53   | 2.39   | 0.17%  | 1,389.83 | 1,418.12 | 1,304.24 | 1,432.28 | 5.31% #           |
| Greece & Turkey 30 Price Index                 | 461.60 Œ        | 466.19     | -4.59  | -0.98% | 460.89   | 466.01   | 407.85   | 483.54   | 4.27% #           |
| ATHEX Mid & SmallCap Price Index               | 2,267.83 Œ      | 2,295.63   | -27.80 | -1.21% | 2,240.89 | 2,301.28 | 1,675.92 | 2,323.36 | 35.32% #          |
| FTSE/Athex Market Index                        | 419.60 Œ        | 427.73     | -8.13  | -1.90% | 419.40   | 427.73   | 396.30   | 441.41   | -1.75% Œ          |
| FTSE Med Index                                 | 4,692.40 #      | 4,659.25   | 33.15  | 0.71%  |          |          | 4,400.91 | 4,817.51 | 2.09% #           |
| Athex Composite Index Total Return Index       | 974.65 Œ        | 993.46     | -18.81 | -1.89% | 974.50   | 993.46   | 918.99   | 1,022.38 | -0.73% <b>Œ</b>   |
| FTSE/Athex Large Cap Total Return              | 2,463.02 Œ      | 2,511.10   | -48.08 | -1.91% |          |          | 2,349.55 | 2,580.69 | -2.02% <b>Œ</b>   |
| FTSE/ATHEX Large Cap Net Total Return          | 718.87 Œ        | 732.90     | -14.03 | -1.91% | 718.48   | 732.90   | 678.89   | 757.51   | -2.02% <b>(E</b>  |
| FTSE/Athex Mid Cap Total Return                | 1,006.42 Œ      | 1,020.25   | -13.83 | -1.36% |          |          | 949.72   | 1,029.00 | 9.39% #           |
| FTSE/ATHEX-CSE Banking Total Return Index      | 578.38 Œ        | 605.81     | -27.43 | -4.53% |          |          | 539.18   | 700.89   | -11.16% <b>(E</b> |
| Greece & Turkey 30 Total Return Index          | 591.56 Œ        | 593.05     | -1.49  | -0.25% |          |          | 521.62   | 613.12   | 5.30% #           |
| Hellenic Mid & Small Cap Index                 | 808.15 Œ        | 818.99     | -10.84 | -1.32% | 808.14   | 821.19   | 766.60   | 825.93   | 2.72% #           |
| FTSE/Athex Banks                               | 744.39 Œ        | 779.70     | -35.31 | -4.53% | 744.39   | 779.70   | 670.49   | 909.75   | -11.16% Œ         |
| FTSE/Athex Financial Services                  | 1,018.87 Œ      | 1,034.50   | -15.63 | -1.51% | 1,018.87 | 1,034.84 | 942.14   | 1,082.73 | -3.58% <b>Œ</b>   |
| FTSE/Athex Industrial Goods & Services         | 1,604.96 Œ      | 1,630.07   | -25.11 | -1.54% | 1,600.47 | 1,632.53 | 1,432.54 | 1,659.37 | 10.31% #          |
| FTSE/Athex Retail                              | 2,609.60 Œ      | 2,656.36   | -46.76 | -1.76% | 2,590.60 | 2,672.43 | 2,529.24 | 2,887.22 | -7.12% <b>Œ</b>   |
| FTSE/ATHEX Real Estate                         | 2,626.55 Œ      | 2,649.64   | -23.09 | -0.87% | 2,607.33 | 2,681.52 | 2,518.43 | 2,787.51 | -0.62% <b>Œ</b>   |
| FTSE/Athex Personal & Household Goods          | 7,027.65 #      | 7,008.16   | 19.49  | 0.28%  | 7,006.91 | 7,094.82 | 6,663.96 | 7,668.69 | -8.14% <b>Œ</b>   |
| FTSE/Athex Food & Beverage                     | 8,385.54 Œ      | 8,385.96   | -0.42  | -0.01% | 8,315.23 | 8,419.73 | 7,597.15 | 8,798.44 | 8.79% #           |
| FTSE/Athex Basic Resources                     | 3,013.45 Œ      | 3,057.44   | -43.99 | -1.44% | 3,013.45 | 3,066.24 | 2,665.91 | 3,141.03 | 11.38% #          |
| FTSE/Athex Construction & Materials            | 2,231.00 Œ      | 2,298.56   | -67.56 | -2.94% | 2,229.13 | 2,310.66 | 2,130.43 | 2,337.26 | -1.06% Œ          |
| FTSE/Athex Oil & Gas                           | 3,400.70 #      | 3,398.86   | 1.84   | 0.05%  | 3,392.32 | 3,444.68 | 2,926.97 | 3,466.48 | 13.41% #          |
| FTSE/Athex Media                               | 1,664.72 ¬      | 1,664.72   | 0.00   | 0.00%  | 1,664.72 | 1,664.72 | 1,310.97 | 1,956.05 | -5.88% Œ          |
| FTSE/Athex Travel & Leisure                    | 1,508.73 Œ      | 1,531.88   | -23.15 | -1.51% | 1,497.87 | 1,534.37 | 1,424.34 | 1,552.37 | 2.88% #           |
| FTSE/Athex Technology                          | 646.09 Œ        | 650.35     | -4.26  | -0.66% | 641.32   | 653.59   | 607.65   | 655.89   | 1.13% #           |
| FTSE/Athex Telecommunications                  | 2,369.96 Œ      | 2,408.50   | -38.54 | -1.60% | 2,356.20 | 2,408.50 | 2,292.89 | 2,515.85 | -3.58% <b>Œ</b>   |
| FTSE/Athex Utilities                           | 1,463.49 Œ      | 1,497.49   | -34.00 | -2.27% | 1,457.17 | 1,497.49 | 1,380.52 | 1,600.06 | -3.51% <b>Œ</b>   |
| Athex All Share Index                          | 155.42 Œ        | 157.93     | -2.51  | -1.59% | 155.42   | 155.42   | 148.93   | 162.45   | -2.31% <b>Œ</b>   |
| Hellenic Corporate Bond Index                  | 109.47 #        | 109.42     | 0.05   | 0.05%  |          |          | 108.78   | 109.86   | 0.06% #           |
| Hellenic Corporate Bond Price Index            | 96.73 #         | 96.73      | 0.00   | 0.00%  |          |          | 96.40    | 97.80    | -1.02% <b>Œ</b>   |