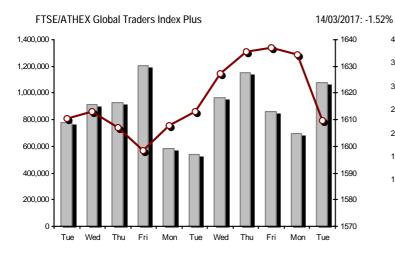

Year: 138 Trading Day No: 50

Tuesday, 14 March, 2017

| Athex Indices                                  |                 |            |        |        |          |          |          |          |                   |
|------------------------------------------------|-----------------|------------|--------|--------|----------|----------|----------|----------|-------------------|
| Index name                                     | 14/03/2017      | 13/03/2017 | pts.   | %      | Min      | Max      | Year min | Year max | Year change       |
| Athex Composite Share Price Index              | 638.92 Œ        | 651.25     | -12.33 | -1.89% | 638.82   | 651.25   | 602.43   | 670.21   | -0.73% <b>Œ</b>   |
| FTSE/Athex Large Cap                           | 1,705.62 Œ      | 1,738.91   | -33.29 | -1.91% | 1,704.68 | 1,738.91 | 1,610.77 | 1,797.30 | -2.02% <b>(E</b>  |
| FTSE/Athex Mid Cap Index                       | 824.45 Œ        | 835.78     | -11.33 | -1.36% | 824.45   | 838.02   | 753.69   | 851.87   | 9.39% #           |
| FTSE/ATHEX-CSE Banking Index                   | 563.41 <b>Œ</b> | 590.13     | -26.72 | -4.53% | 563.41   | 590.13   | 507.47   | 688.56   | -11.16% <b>(E</b> |
| FTSE/ATHEX Global Traders Index Plus           | 1,609.67 Œ      | 1,634.57   | -24.90 | -1.52% | 1,609.39 | 1,642.79 | 1,470.95 | 1,644.31 | 6.35% #           |
| FTSE/ATHEX Global Traders Index                | 1,669.20 Œ      | 1,689.01   | -19.81 | -1.17% | 1,667.19 | 1,693.47 | 1,591.53 | 1,700.81 | 1.56% #           |
| FTSE/ATHEX Mid & Small Cap Factor-Weighted Ind | 1,411.92 #      | 1,409.53   | 2.39   | 0.17%  | 1,389.83 | 1,418.12 | 1,304.24 | 1,432.28 | 5.31% #           |
| Greece & Turkey 30 Price Index                 | 461.60 Œ        | 466.19     | -4.59  | -0.98% | 460.89   | 466.01   | 407.85   | 483.54   | 4.27% #           |
| ATHEX Mid & SmallCap Price Index               | 2,267.83 Œ      | 2,295.63   | -27.80 | -1.21% | 2,240.89 | 2,301.28 | 1,675.92 | 2,323.36 | 35.32% #          |
| FTSE/Athex Market Index                        | 419.60 Œ        | 427.73     | -8.13  | -1.90% | 419.40   | 427.73   | 396.30   | 441.41   | -1.75% Œ          |
| FTSE Med Index                                 | 4,692.40 #      | 4,659.25   | 33.15  | 0.71%  |          |          | 4,400.91 | 4,817.51 | 2.09% #           |
| Athex Composite Index Total Return Index       | 974.65 Œ        | 993.46     | -18.81 | -1.89% | 974.50   | 993.46   | 918.99   | 1,022.38 | -0.73% <b>Œ</b>   |
| FTSE/Athex Large Cap Total Return              | 2,463.02 Œ      | 2,511.10   | -48.08 | -1.91% |          |          | 2,349.55 | 2,580.69 | -2.02% <b>Œ</b>   |
| FTSE/ATHEX Large Cap Net Total Return          | 718.87 Œ        | 732.90     | -14.03 | -1.91% | 718.48   | 732.90   | 678.89   | 757.51   | -2.02% <b>(E</b>  |
| FTSE/Athex Mid Cap Total Return                | 1,006.42 Œ      | 1,020.25   | -13.83 | -1.36% |          |          | 949.72   | 1,029.00 | 9.39% #           |
| FTSE/ATHEX-CSE Banking Total Return Index      | 578.38 Œ        | 605.81     | -27.43 | -4.53% |          |          | 539.18   | 700.89   | -11.16% <b>(E</b> |
| Greece & Turkey 30 Total Return Index          | 591.56 Œ        | 593.05     | -1.49  | -0.25% |          |          | 521.62   | 613.12   | 5.30% #           |
| Hellenic Mid & Small Cap Index                 | 808.15 Œ        | 818.99     | -10.84 | -1.32% | 808.14   | 821.19   | 766.60   | 825.93   | 2.72% #           |
| FTSE/Athex Banks                               | 744.39 Œ        | 779.70     | -35.31 | -4.53% | 744.39   | 779.70   | 670.49   | 909.75   | -11.16% Œ         |
| FTSE/Athex Financial Services                  | 1,018.87 Œ      | 1,034.50   | -15.63 | -1.51% | 1,018.87 | 1,034.84 | 942.14   | 1,082.73 | -3.58% <b>Œ</b>   |
| FTSE/Athex Industrial Goods & Services         | 1,604.96 Œ      | 1,630.07   | -25.11 | -1.54% | 1,600.47 | 1,632.53 | 1,432.54 | 1,659.37 | 10.31% #          |
| FTSE/Athex Retail                              | 2,609.60 Œ      | 2,656.36   | -46.76 | -1.76% | 2,590.60 | 2,672.43 | 2,529.24 | 2,887.22 | -7.12% <b>Œ</b>   |
| FTSE/ATHEX Real Estate                         | 2,626.55 Œ      | 2,649.64   | -23.09 | -0.87% | 2,607.33 | 2,681.52 | 2,518.43 | 2,787.51 | -0.62% <b>Œ</b>   |
| FTSE/Athex Personal & Household Goods          | 7,027.65 #      | 7,008.16   | 19.49  | 0.28%  | 7,006.91 | 7,094.82 | 6,663.96 | 7,668.69 | -8.14% <b>Œ</b>   |
| FTSE/Athex Food & Beverage                     | 8,385.54 Œ      | 8,385.96   | -0.42  | -0.01% | 8,315.23 | 8,419.73 | 7,597.15 | 8,798.44 | 8.79% #           |
| FTSE/Athex Basic Resources                     | 3,013.45 Œ      | 3,057.44   | -43.99 | -1.44% | 3,013.45 | 3,066.24 | 2,665.91 | 3,141.03 | 11.38% #          |
| FTSE/Athex Construction & Materials            | 2,231.00 Œ      | 2,298.56   | -67.56 | -2.94% | 2,229.13 | 2,310.66 | 2,130.43 | 2,337.26 | -1.06% Œ          |
| FTSE/Athex Oil & Gas                           | 3,400.70 #      | 3,398.86   | 1.84   | 0.05%  | 3,392.32 | 3,444.68 | 2,926.97 | 3,466.48 | 13.41% #          |
| FTSE/Athex Media                               | 1,664.72 ¬      | 1,664.72   | 0.00   | 0.00%  | 1,664.72 | 1,664.72 | 1,310.97 | 1,956.05 | -5.88% Œ          |
| FTSE/Athex Travel & Leisure                    | 1,508.73 Œ      | 1,531.88   | -23.15 | -1.51% | 1,497.87 | 1,534.37 | 1,424.34 | 1,552.37 | 2.88% #           |
| FTSE/Athex Technology                          | 646.09 Œ        | 650.35     | -4.26  | -0.66% | 641.32   | 653.59   | 607.65   | 655.89   | 1.13% #           |
| FTSE/Athex Telecommunications                  | 2,369.96 Œ      | 2,408.50   | -38.54 | -1.60% | 2,356.20 | 2,408.50 | 2,292.89 | 2,515.85 | -3.58% <b>Œ</b>   |
| FTSE/Athex Utilities                           | 1,463.49 Œ      | 1,497.49   | -34.00 | -2.27% | 1,457.17 | 1,497.49 | 1,380.52 | 1,600.06 | -3.51% <b>Œ</b>   |
| Athex All Share Index                          | 155.42 Œ        | 157.93     | -2.51  | -1.59% | 155.42   | 155.42   | 148.93   | 162.45   | -2.31% <b>Œ</b>   |
| Hellenic Corporate Bond Index                  | 109.47 #        | 109.42     | 0.05   | 0.05%  |          |          | 108.78   | 109.86   | 0.06% #           |
| Hellenic Corporate Bond Price Index            | 96.73 #         | 96.73      | 0.00   | 0.00%  |          |          | 96.40    | 97.80    | -1.02% <b>Œ</b>   |