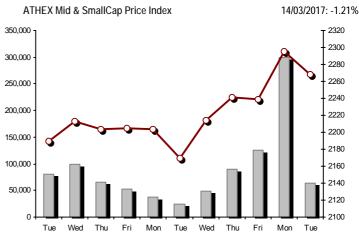

Year: 138 Trading Day No: 50

Tuesday, 14 March, 2017

| Athex Indices                                  |                 |            |        |        |          |          |          |          |                   |
|------------------------------------------------|-----------------|------------|--------|--------|----------|----------|----------|----------|-------------------|
| Index name                                     | 14/03/2017      | 13/03/2017 | pts.   | %      | Min      | Max      | Year min | Year max | Year change       |
| Athex Composite Share Price Index              | 638.92 Œ        | 651.25     | -12.33 | -1.89% | 638.82   | 651.25   | 602.43   | 670.21   | -0.73% <b>Œ</b>   |
| FTSE/Athex Large Cap                           | 1,705.62 Œ      | 1,738.91   | -33.29 | -1.91% | 1,704.68 | 1,738.91 | 1,610.77 | 1,797.30 | -2.02% <b>(E</b>  |
| FTSE/Athex Mid Cap Index                       | 824.45 Œ        | 835.78     | -11.33 | -1.36% | 824.45   | 838.02   | 753.69   | 851.87   | 9.39% #           |
| FTSE/ATHEX-CSE Banking Index                   | 563.41 <b>Œ</b> | 590.13     | -26.72 | -4.53% | 563.41   | 590.13   | 507.47   | 688.56   | -11.16% <b>(E</b> |
| FTSE/ATHEX Global Traders Index Plus           | 1,609.67 Œ      | 1,634.57   | -24.90 | -1.52% | 1,609.39 | 1,642.79 | 1,470.95 | 1,644.31 | 6.35% #           |
| FTSE/ATHEX Global Traders Index                | 1,669.20 Œ      | 1,689.01   | -19.81 | -1.17% | 1,667.19 | 1,693.47 | 1,591.53 | 1,700.81 | 1.56% #           |
| FTSE/ATHEX Mid & Small Cap Factor-Weighted Ind | 1,411.92 #      | 1,409.53   | 2.39   | 0.17%  | 1,389.83 | 1,418.12 | 1,304.24 | 1,432.28 | 5.31% #           |
| Greece & Turkey 30 Price Index                 | 461.60 Œ        | 466.19     | -4.59  | -0.98% | 460.89   | 466.01   | 407.85   | 483.54   | 4.27% #           |
| ATHEX Mid & SmallCap Price Index               | 2,267.83 Œ      | 2,295.63   | -27.80 | -1.21% | 2,240.89 | 2,301.28 | 1,675.92 | 2,323.36 | 35.32% #          |
| FTSE/Athex Market Index                        | 419.60 Œ        | 427.73     | -8.13  | -1.90% | 419.40   | 427.73   | 396.30   | 441.41   | -1.75% Œ          |
| FTSE Med Index                                 | 4,692.40 #      | 4,659.25   | 33.15  | 0.71%  |          |          | 4,400.91 | 4,817.51 | 2.09% #           |
| Athex Composite Index Total Return Index       | 974.65 Œ        | 993.46     | -18.81 | -1.89% | 974.50   | 993.46   | 918.99   | 1,022.38 | -0.73% <b>Œ</b>   |
| FTSE/Athex Large Cap Total Return              | 2,463.02 Œ      | 2,511.10   | -48.08 | -1.91% |          |          | 2,349.55 | 2,580.69 | -2.02% <b>Œ</b>   |
| FTSE/ATHEX Large Cap Net Total Return          | 718.87 Œ        | 732.90     | -14.03 | -1.91% | 718.48   | 732.90   | 678.89   | 757.51   | -2.02% <b>(E</b>  |
| FTSE/Athex Mid Cap Total Return                | 1,006.42 Œ      | 1,020.25   | -13.83 | -1.36% |          |          | 949.72   | 1,029.00 | 9.39% #           |
| FTSE/ATHEX-CSE Banking Total Return Index      | 578.38 Œ        | 605.81     | -27.43 | -4.53% |          |          | 539.18   | 700.89   | -11.16% <b>(E</b> |
| Greece & Turkey 30 Total Return Index          | 591.56 Œ        | 593.05     | -1.49  | -0.25% |          |          | 521.62   | 613.12   | 5.30% #           |
| Hellenic Mid & Small Cap Index                 | 808.15 Œ        | 818.99     | -10.84 | -1.32% | 808.14   | 821.19   | 766.60   | 825.93   | 2.72% #           |
| FTSE/Athex Banks                               | 744.39 Œ        | 779.70     | -35.31 | -4.53% | 744.39   | 779.70   | 670.49   | 909.75   | -11.16% Œ         |
| FTSE/Athex Financial Services                  | 1,018.87 Œ      | 1,034.50   | -15.63 | -1.51% | 1,018.87 | 1,034.84 | 942.14   | 1,082.73 | -3.58% <b>Œ</b>   |
| FTSE/Athex Industrial Goods & Services         | 1,604.96 Œ      | 1,630.07   | -25.11 | -1.54% | 1,600.47 | 1,632.53 | 1,432.54 | 1,659.37 | 10.31% #          |
| FTSE/Athex Retail                              | 2,609.60 Œ      | 2,656.36   | -46.76 | -1.76% | 2,590.60 | 2,672.43 | 2,529.24 | 2,887.22 | -7.12% <b>Œ</b>   |
| FTSE/ATHEX Real Estate                         | 2,626.55 Œ      | 2,649.64   | -23.09 | -0.87% | 2,607.33 | 2,681.52 | 2,518.43 | 2,787.51 | -0.62% <b>Œ</b>   |
| FTSE/Athex Personal & Household Goods          | 7,027.65 #      | 7,008.16   | 19.49  | 0.28%  | 7,006.91 | 7,094.82 | 6,663.96 | 7,668.69 | -8.14% <b>Œ</b>   |
| FTSE/Athex Food & Beverage                     | 8,385.54 Œ      | 8,385.96   | -0.42  | -0.01% | 8,315.23 | 8,419.73 | 7,597.15 | 8,798.44 | 8.79% #           |
| FTSE/Athex Basic Resources                     | 3,013.45 Œ      | 3,057.44   | -43.99 | -1.44% | 3,013.45 | 3,066.24 | 2,665.91 | 3,141.03 | 11.38% #          |
| FTSE/Athex Construction & Materials            | 2,231.00 Œ      | 2,298.56   | -67.56 | -2.94% | 2,229.13 | 2,310.66 | 2,130.43 | 2,337.26 | -1.06% Œ          |
| FTSE/Athex Oil & Gas                           | 3,400.70 #      | 3,398.86   | 1.84   | 0.05%  | 3,392.32 | 3,444.68 | 2,926.97 | 3,466.48 | 13.41% #          |
| FTSE/Athex Media                               | 1,664.72 ¬      | 1,664.72   | 0.00   | 0.00%  | 1,664.72 | 1,664.72 | 1,310.97 | 1,956.05 | -5.88% Œ          |
| FTSE/Athex Travel & Leisure                    | 1,508.73 Œ      | 1,531.88   | -23.15 | -1.51% | 1,497.87 | 1,534.37 | 1,424.34 | 1,552.37 | 2.88% #           |
| FTSE/Athex Technology                          | 646.09 Œ        | 650.35     | -4.26  | -0.66% | 641.32   | 653.59   | 607.65   | 655.89   | 1.13% #           |
| FTSE/Athex Telecommunications                  | 2,369.96 Œ      | 2,408.50   | -38.54 | -1.60% | 2,356.20 | 2,408.50 | 2,292.89 | 2,515.85 | -3.58% <b>Œ</b>   |
| FTSE/Athex Utilities                           | 1,463.49 Œ      | 1,497.49   | -34.00 | -2.27% | 1,457.17 | 1,497.49 | 1,380.52 | 1,600.06 | -3.51% <b>Œ</b>   |
| Athex All Share Index                          | 155.42 Œ        | 157.93     | -2.51  | -1.59% | 155.42   | 155.42   | 148.93   | 162.45   | -2.31% <b>Œ</b>   |
| Hellenic Corporate Bond Index                  | 109.47 #        | 109.42     | 0.05   | 0.05%  |          |          | 108.78   | 109.86   | 0.06% #           |
| Hellenic Corporate Bond Price Index            | 96.73 #         | 96.73      | 0.00   | 0.00%  |          |          | 96.40    | 97.80    | -1.02% <b>Œ</b>   |