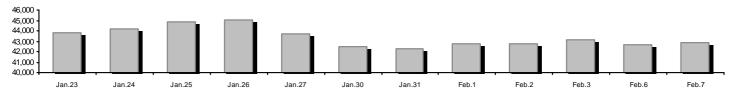

7

**Number of Bonds Transactions** 

| Athex Indices                                  |            |            |        |        |          |          |          |          |                  |
|------------------------------------------------|------------|------------|--------|--------|----------|----------|----------|----------|------------------|
| Index name                                     | 07/02/2017 | 06/02/2017 | pts.   | %      | Min      | Max      | Year min | Year max | Year change      |
| Athex Composite Share Price Index              | 623.37 #   | 620.75     | 2.62   | 0.42%  | 618.86   | 628.09   | 610.49   | 670.21   | -3.15% <b>Œ</b>  |
| FTSE/Athex Large Cap                           | 1,660.97 # | 1,655.61   | 5.36   | 0.32%  | 1,649.83 | 1,675.31 | 1,634.77 | 1,797.30 | -4.59% Œ         |
| FTSE/Athex Mid Cap Index                       | 805.29 #   | 799.02     | 6.27   | 0.78%  | 795.92   | 805.52   | 753.69   | 851.87   | 6.85% #          |
| FTSE/ATHEX-CSE Banking Index                   | 560.36 Œ   | 568.10     | -7.74  | -1.36% | 556.19   | 578.48   | 545.37   | 688.56   | -11.64% Œ        |
| FTSE/ATHEX Global Traders Index Plus           | 1,534.82 # | 1,519.90   | 14.92  | 0.98%  | 1,518.82 | 1,541.76 | 1,470.95 | 1,567.26 | 1.41% #          |
| FTSE/ATHEX Global Traders Index                | 1,642.72 # | 1,628.11   | 14.61  | 0.90%  | 1,628.11 | 1,647.00 | 1,591.53 | 1,684.38 | -0.06% Œ         |
| FTSE/ATHEX Mid & Small Cap Factor-Weighted Ind | 1,332.44 # | 1,315.46   | 16.98  | 1.29%  | 1,315.32 | 1,339.09 | 1,315.32 | 1,393.74 | -0.62% Œ         |
| Greece & Turkey 30 Price Index                 | 451.67 Œ   | 454.16     | -2.49  | -0.55% | 450.15   | 455.77   | 407.85   | 464.42   | 2.02% #          |
| ATHEX Mid & SmallCap Price Index               | 2,005.35 # | 2,000.40   | 4.95   | 0.25%  | 1,981.42 | 2,006.22 | 1,675.92 | 2,100.49 | 19.66% #         |
| FTSE/Athex Market Index                        | 408.65 #   | 407.28     | 1.37   | 0.34%  | 405.89   | 412.08   | 402.27   | 441.41   | -4.32% Œ         |
| FTSE Med Index                                 | 4,493.84 # | 4,492.23   | 1.61   | 0.04%  |          |          | 4,400.91 | 4,736.54 | -2.23% Œ         |
| Athex Composite Index Total Return Index       | 950.93 #   | 946.94     | 3.99   | 0.42%  | 944.05   | 958.13   | 931.29   | 1,022.38 | -3.15% Œ         |
| FTSE/Athex Large Cap Total Return              | 2,398.54 # | 2,390.80   | 7.74   | 0.32%  |          |          | 2,360.99 | 2,580.69 | -4.59% Œ         |
| FTSE/ATHEX Large Cap Net Total Return          | 700.05 #   | 697.79     | 2.26   | 0.32%  | 695.36   | 706.10   | 689.01   | 757.51   | -4.59% Œ         |
| FTSE/Athex Mid Cap Total Return                | 983.03 #   | 975.38     | 7.65   | 0.78%  |          |          | 949.72   | 1,025.36 | 6.85% #          |
| FTSE/ATHEX-CSE Banking Total Return Index      | 575.23 Œ   | 583.17     | -7.94  | -1.36% |          |          | 566.13   | 700.89   | -11.64% <b>Œ</b> |
| Greece & Turkey 30 Total Return Index          | 576.29 Œ   | 581.92     | -5.63  | -0.97% |          |          | 521.62   | 581.92   | 2.59% #          |
| Hellenic Mid & Small Cap Index                 | 795.61 #   | 784.67     | 10.94  | 1.39%  | 784.67   | 795.70   | 766.60   | 812.70   | 1.13% #          |
| FTSE/Athex Banks                               | 740.38 Œ   | 750.59     | -10.21 | -1.36% | 734.87   | 764.32   | 720.57   | 909.75   | -11.64% Œ        |
| FTSE/Athex Financial Services                  | 971.31 #   | 952.94     | 18.37  | 1.93%  | 950.16   | 971.67   | 944.61   | 1,082.73 | -8.08% Œ         |
| FTSE/Athex Industrial Goods & Services         | 1,579.63 # | 1,518.17   | 61.46  | 4.05%  | 1,518.17 | 1,581.61 | 1,432.54 | 1,581.61 | 8.57% #          |
| FTSE/Athex Retail                              | 2,688.50 ¬ | 2,688.50   | 0.00   | 0.00%  | 2,681.20 | 2,717.72 | 2,529.24 | 2,887.22 | -4.32% Œ         |
| FTSE/ATHEX Real Estate                         | 2,567.46 # | 2,539.77   | 27.69  | 1.09%  | 2,518.43 | 2,588.63 | 2,518.43 | 2,787.51 | -2.86% Œ         |
| FTSE/Athex Personal & Household Goods          | 6,946.28 Œ | 6,952.57   | -6.29  | -0.09% | 6,889.98 | 6,981.19 | 6,663.96 | 7,668.69 | -9.20% Œ         |
| FTSE/Athex Food & Beverage                     | 7,761.12 # | 7,705.47   | 55.65  | 0.72%  | 7,705.47 | 7,764.84 | 7,597.15 | 7,974.36 | 0.69% #          |
| FTSE/Athex Basic Resources                     | 2,991.45 # | 2,938.66   | 52.79  | 1.80%  | 2,938.66 | 3,053.04 | 2,665.91 | 3,053.04 | 10.57% #         |
| FTSE/Athex Construction & Materials            | 2,282.27 # | 2,263.85   | 18.42  | 0.81%  | 2,250.61 | 2,282.27 | 2,130.43 | 2,299.52 | 1.21% #          |
| FTSE/Athex Oil & Gas                           | 3,047.39 # | 3,016.11   | 31.28  | 1.04%  | 3,004.24 | 3,051.02 | 2,926.97 | 3,152.56 | 1.63% #          |
| FTSE/Athex Media                               | 1,747.96 # | 1,727.15   | 20.81  | 1.20%  | 1,477.44 | 1,852.00 | 1,310.97 | 1,872.81 | -1.18% <b>Œ</b>  |
| FTSE/Athex Travel & Leisure                    | 1,463.75 # | 1,442.85   | 20.90  | 1.45%  | 1,442.85 | 1,465.51 | 1,424.34 | 1,552.37 | -0.19% Œ         |
| FTSE/Athex Technology                          | 628.36 #   | 626.49     | 1.87   | 0.30%  | 622.74   | 631.17   | 608.24   | 652.06   | -1.64% Œ         |
| FTSE/Athex Telecommunications                  | 2,367.21 # | 2,336.93   | 30.28  | 1.30%  | 2,323.17 | 2,386.48 | 2,309.41 | 2,515.85 | -3.70% Œ         |
| FTSE/Athex Utilities                           | 1,457.45 # | 1,439.99   | 17.46  | 1.21%  | 1,439.99 | 1,468.36 | 1,380.52 | 1,600.06 | -3.91% <b>Œ</b>  |
| Athex All Share Index                          | 151.29 #   | 150.51     | 0.78   | 0.52%  | 151.29   | 151.29   | 149.29   | 162.45   | -4.91% Œ         |
| Hellenic Corporate Bond Index                  | 109.36 #   | 109.27     | 0.09   | 0.08%  |          |          | 109.24   | 109.86   | -0.04% Œ         |
| Hellenic Corporate Bond Price Index            | 97.16 #    | 97.12      | 0.03   | 0.04%  |          |          | 97.12    | 97.80    | -0.59% Œ         |