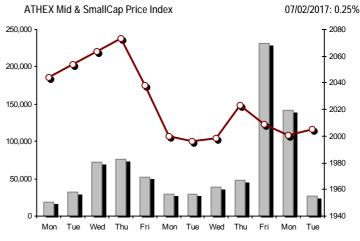

7

**Number of Bonds Transactions** 

| Athex Indices                                  |            |            |        |        |          |          |          |          |                  |
|------------------------------------------------|------------|------------|--------|--------|----------|----------|----------|----------|------------------|
| Index name                                     | 07/02/2017 | 06/02/2017 | pts.   | %      | Min      | Max      | Year min | Year max | Year change      |
| Athex Composite Share Price Index              | 623.37 #   | 620.75     | 2.62   | 0.42%  | 618.86   | 628.09   | 610.49   | 670.21   | -3.15% <b>Œ</b>  |
| FTSE/Athex Large Cap                           | 1,660.97 # | 1,655.61   | 5.36   | 0.32%  | 1,649.83 | 1,675.31 | 1,634.77 | 1,797.30 | -4.59% Œ         |
| FTSE/Athex Mid Cap Index                       | 805.29 #   | 799.02     | 6.27   | 0.78%  | 795.92   | 805.52   | 753.69   | 851.87   | 6.85% #          |
| FTSE/ATHEX-CSE Banking Index                   | 560.36 Œ   | 568.10     | -7.74  | -1.36% | 556.19   | 578.48   | 545.37   | 688.56   | -11.64% Œ        |
| FTSE/ATHEX Global Traders Index Plus           | 1,534.82 # | 1,519.90   | 14.92  | 0.98%  | 1,518.82 | 1,541.76 | 1,470.95 | 1,567.26 | 1.41% #          |
| FTSE/ATHEX Global Traders Index                | 1,642.72 # | 1,628.11   | 14.61  | 0.90%  | 1,628.11 | 1,647.00 | 1,591.53 | 1,684.38 | -0.06% Œ         |
| FTSE/ATHEX Mid & Small Cap Factor-Weighted Ind | 1,332.44 # | 1,315.46   | 16.98  | 1.29%  | 1,315.32 | 1,339.09 | 1,315.32 | 1,393.74 | -0.62% Œ         |
| Greece & Turkey 30 Price Index                 | 451.67 Œ   | 454.16     | -2.49  | -0.55% | 450.15   | 455.77   | 407.85   | 464.42   | 2.02% #          |
| ATHEX Mid & SmallCap Price Index               | 2,005.35 # | 2,000.40   | 4.95   | 0.25%  | 1,981.42 | 2,006.22 | 1,675.92 | 2,100.49 | 19.66% #         |
| FTSE/Athex Market Index                        | 408.65 #   | 407.28     | 1.37   | 0.34%  | 405.89   | 412.08   | 402.27   | 441.41   | -4.32% Œ         |
| FTSE Med Index                                 | 4,493.84 # | 4,492.23   | 1.61   | 0.04%  |          |          | 4,400.91 | 4,736.54 | -2.23% Œ         |
| Athex Composite Index Total Return Index       | 950.93 #   | 946.94     | 3.99   | 0.42%  | 944.05   | 958.13   | 931.29   | 1,022.38 | -3.15% Œ         |
| FTSE/Athex Large Cap Total Return              | 2,398.54 # | 2,390.80   | 7.74   | 0.32%  |          |          | 2,360.99 | 2,580.69 | -4.59% Œ         |
| FTSE/ATHEX Large Cap Net Total Return          | 700.05 #   | 697.79     | 2.26   | 0.32%  | 695.36   | 706.10   | 689.01   | 757.51   | -4.59% Œ         |
| FTSE/Athex Mid Cap Total Return                | 983.03 #   | 975.38     | 7.65   | 0.78%  |          |          | 949.72   | 1,025.36 | 6.85% #          |
| FTSE/ATHEX-CSE Banking Total Return Index      | 575.23 Œ   | 583.17     | -7.94  | -1.36% |          |          | 566.13   | 700.89   | -11.64% <b>Œ</b> |
| Greece & Turkey 30 Total Return Index          | 576.29 Œ   | 581.92     | -5.63  | -0.97% |          |          | 521.62   | 581.92   | 2.59% #          |
| Hellenic Mid & Small Cap Index                 | 795.61 #   | 784.67     | 10.94  | 1.39%  | 784.67   | 795.70   | 766.60   | 812.70   | 1.13% #          |
| FTSE/Athex Banks                               | 740.38 Œ   | 750.59     | -10.21 | -1.36% | 734.87   | 764.32   | 720.57   | 909.75   | -11.64% Œ        |
| FTSE/Athex Financial Services                  | 971.31 #   | 952.94     | 18.37  | 1.93%  | 950.16   | 971.67   | 944.61   | 1,082.73 | -8.08% Œ         |
| FTSE/Athex Industrial Goods & Services         | 1,579.63 # | 1,518.17   | 61.46  | 4.05%  | 1,518.17 | 1,581.61 | 1,432.54 | 1,581.61 | 8.57% #          |
| FTSE/Athex Retail                              | 2,688.50 ¬ | 2,688.50   | 0.00   | 0.00%  | 2,681.20 | 2,717.72 | 2,529.24 | 2,887.22 | -4.32% Œ         |
| FTSE/ATHEX Real Estate                         | 2,567.46 # | 2,539.77   | 27.69  | 1.09%  | 2,518.43 | 2,588.63 | 2,518.43 | 2,787.51 | -2.86% Œ         |
| FTSE/Athex Personal & Household Goods          | 6,946.28 Œ | 6,952.57   | -6.29  | -0.09% | 6,889.98 | 6,981.19 | 6,663.96 | 7,668.69 | -9.20% Œ         |
| FTSE/Athex Food & Beverage                     | 7,761.12 # | 7,705.47   | 55.65  | 0.72%  | 7,705.47 | 7,764.84 | 7,597.15 | 7,974.36 | 0.69% #          |
| FTSE/Athex Basic Resources                     | 2,991.45 # | 2,938.66   | 52.79  | 1.80%  | 2,938.66 | 3,053.04 | 2,665.91 | 3,053.04 | 10.57% #         |
| FTSE/Athex Construction & Materials            | 2,282.27 # | 2,263.85   | 18.42  | 0.81%  | 2,250.61 | 2,282.27 | 2,130.43 | 2,299.52 | 1.21% #          |
| FTSE/Athex Oil & Gas                           | 3,047.39 # | 3,016.11   | 31.28  | 1.04%  | 3,004.24 | 3,051.02 | 2,926.97 | 3,152.56 | 1.63% #          |
| FTSE/Athex Media                               | 1,747.96 # | 1,727.15   | 20.81  | 1.20%  | 1,477.44 | 1,852.00 | 1,310.97 | 1,872.81 | -1.18% <b>Œ</b>  |
| FTSE/Athex Travel & Leisure                    | 1,463.75 # | 1,442.85   | 20.90  | 1.45%  | 1,442.85 | 1,465.51 | 1,424.34 | 1,552.37 | -0.19% Œ         |
| FTSE/Athex Technology                          | 628.36 #   | 626.49     | 1.87   | 0.30%  | 622.74   | 631.17   | 608.24   | 652.06   | -1.64% Œ         |
| FTSE/Athex Telecommunications                  | 2,367.21 # | 2,336.93   | 30.28  | 1.30%  | 2,323.17 | 2,386.48 | 2,309.41 | 2,515.85 | -3.70% Œ         |
| FTSE/Athex Utilities                           | 1,457.45 # | 1,439.99   | 17.46  | 1.21%  | 1,439.99 | 1,468.36 | 1,380.52 | 1,600.06 | -3.91% <b>Œ</b>  |
| Athex All Share Index                          | 151.29 #   | 150.51     | 0.78   | 0.52%  | 151.29   | 151.29   | 149.29   | 162.45   | -4.91% Œ         |
| Hellenic Corporate Bond Index                  | 109.36 #   | 109.27     | 0.09   | 0.08%  |          |          | 109.24   | 109.86   | -0.04% Œ         |
| Hellenic Corporate Bond Price Index            | 97.16 #    | 97.12      | 0.03   | 0.04%  |          |          | 97.12    | 97.80    | -0.59% Œ         |

#### Athex Indices

Indices volume of transactions

Indices closing prices