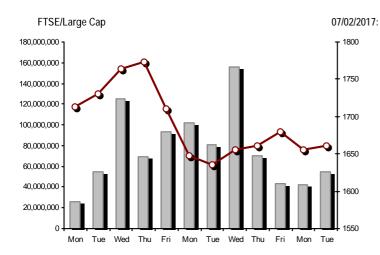

7

**Number of Bonds Transactions** 

| Athex Indices                                  |            |            |        |        |          |          |          |          |                  |
|------------------------------------------------|------------|------------|--------|--------|----------|----------|----------|----------|------------------|
| Index name                                     | 07/02/2017 | 06/02/2017 | pts.   | %      | Min      | Max      | Year min | Year max | Year change      |
| Athex Composite Share Price Index              | 623.37 #   | 620.75     | 2.62   | 0.42%  | 618.86   | 628.09   | 610.49   | 670.21   | -3.15% <b>Œ</b>  |
| FTSE/Athex Large Cap                           | 1,660.97 # | 1,655.61   | 5.36   | 0.32%  | 1,649.83 | 1,675.31 | 1,634.77 | 1,797.30 | -4.59% Œ         |
| FTSE/Athex Mid Cap Index                       | 805.29 #   | 799.02     | 6.27   | 0.78%  | 795.92   | 805.52   | 753.69   | 851.87   | 6.85% #          |
| FTSE/ATHEX-CSE Banking Index                   | 560.36 Œ   | 568.10     | -7.74  | -1.36% | 556.19   | 578.48   | 545.37   | 688.56   | -11.64% Œ        |
| FTSE/ATHEX Global Traders Index Plus           | 1,534.82 # | 1,519.90   | 14.92  | 0.98%  | 1,518.82 | 1,541.76 | 1,470.95 | 1,567.26 | 1.41% #          |
| FTSE/ATHEX Global Traders Index                | 1,642.72 # | 1,628.11   | 14.61  | 0.90%  | 1,628.11 | 1,647.00 | 1,591.53 | 1,684.38 | -0.06% Œ         |
| FTSE/ATHEX Mid & Small Cap Factor-Weighted Ind | 1,332.44 # | 1,315.46   | 16.98  | 1.29%  | 1,315.32 | 1,339.09 | 1,315.32 | 1,393.74 | -0.62% Œ         |
| Greece & Turkey 30 Price Index                 | 451.67 Œ   | 454.16     | -2.49  | -0.55% | 450.15   | 455.77   | 407.85   | 464.42   | 2.02% #          |
| ATHEX Mid & SmallCap Price Index               | 2,005.35 # | 2,000.40   | 4.95   | 0.25%  | 1,981.42 | 2,006.22 | 1,675.92 | 2,100.49 | 19.66% #         |
| FTSE/Athex Market Index                        | 408.65 #   | 407.28     | 1.37   | 0.34%  | 405.89   | 412.08   | 402.27   | 441.41   | -4.32% Œ         |
| FTSE Med Index                                 | 4,493.84 # | 4,492.23   | 1.61   | 0.04%  |          |          | 4,400.91 | 4,736.54 | -2.23% Œ         |
| Athex Composite Index Total Return Index       | 950.93 #   | 946.94     | 3.99   | 0.42%  | 944.05   | 958.13   | 931.29   | 1,022.38 | -3.15% Œ         |
| FTSE/Athex Large Cap Total Return              | 2,398.54 # | 2,390.80   | 7.74   | 0.32%  |          |          | 2,360.99 | 2,580.69 | -4.59% Œ         |
| FTSE/ATHEX Large Cap Net Total Return          | 700.05 #   | 697.79     | 2.26   | 0.32%  | 695.36   | 706.10   | 689.01   | 757.51   | -4.59% Œ         |
| FTSE/Athex Mid Cap Total Return                | 983.03 #   | 975.38     | 7.65   | 0.78%  |          |          | 949.72   | 1,025.36 | 6.85% #          |
| FTSE/ATHEX-CSE Banking Total Return Index      | 575.23 Œ   | 583.17     | -7.94  | -1.36% |          |          | 566.13   | 700.89   | -11.64% <b>Œ</b> |
| Greece & Turkey 30 Total Return Index          | 576.29 Œ   | 581.92     | -5.63  | -0.97% |          |          | 521.62   | 581.92   | 2.59% #          |
| Hellenic Mid & Small Cap Index                 | 795.61 #   | 784.67     | 10.94  | 1.39%  | 784.67   | 795.70   | 766.60   | 812.70   | 1.13% #          |
| FTSE/Athex Banks                               | 740.38 Œ   | 750.59     | -10.21 | -1.36% | 734.87   | 764.32   | 720.57   | 909.75   | -11.64% Œ        |
| FTSE/Athex Financial Services                  | 971.31 #   | 952.94     | 18.37  | 1.93%  | 950.16   | 971.67   | 944.61   | 1,082.73 | -8.08% Œ         |
| FTSE/Athex Industrial Goods & Services         | 1,579.63 # | 1,518.17   | 61.46  | 4.05%  | 1,518.17 | 1,581.61 | 1,432.54 | 1,581.61 | 8.57% #          |
| FTSE/Athex Retail                              | 2,688.50 ¬ | 2,688.50   | 0.00   | 0.00%  | 2,681.20 | 2,717.72 | 2,529.24 | 2,887.22 | -4.32% Œ         |
| FTSE/ATHEX Real Estate                         | 2,567.46 # | 2,539.77   | 27.69  | 1.09%  | 2,518.43 | 2,588.63 | 2,518.43 | 2,787.51 | -2.86% Œ         |
| FTSE/Athex Personal & Household Goods          | 6,946.28 Œ | 6,952.57   | -6.29  | -0.09% | 6,889.98 | 6,981.19 | 6,663.96 | 7,668.69 | -9.20% Œ         |
| FTSE/Athex Food & Beverage                     | 7,761.12 # | 7,705.47   | 55.65  | 0.72%  | 7,705.47 | 7,764.84 | 7,597.15 | 7,974.36 | 0.69% #          |
| FTSE/Athex Basic Resources                     | 2,991.45 # | 2,938.66   | 52.79  | 1.80%  | 2,938.66 | 3,053.04 | 2,665.91 | 3,053.04 | 10.57% #         |
| FTSE/Athex Construction & Materials            | 2,282.27 # | 2,263.85   | 18.42  | 0.81%  | 2,250.61 | 2,282.27 | 2,130.43 | 2,299.52 | 1.21% #          |
| FTSE/Athex Oil & Gas                           | 3,047.39 # | 3,016.11   | 31.28  | 1.04%  | 3,004.24 | 3,051.02 | 2,926.97 | 3,152.56 | 1.63% #          |
| FTSE/Athex Media                               | 1,747.96 # | 1,727.15   | 20.81  | 1.20%  | 1,477.44 | 1,852.00 | 1,310.97 | 1,872.81 | -1.18% <b>Œ</b>  |
| FTSE/Athex Travel & Leisure                    | 1,463.75 # | 1,442.85   | 20.90  | 1.45%  | 1,442.85 | 1,465.51 | 1,424.34 | 1,552.37 | -0.19% Œ         |
| FTSE/Athex Technology                          | 628.36 #   | 626.49     | 1.87   | 0.30%  | 622.74   | 631.17   | 608.24   | 652.06   | -1.64% Œ         |
| FTSE/Athex Telecommunications                  | 2,367.21 # | 2,336.93   | 30.28  | 1.30%  | 2,323.17 | 2,386.48 | 2,309.41 | 2,515.85 | -3.70% Œ         |
| FTSE/Athex Utilities                           | 1,457.45 # | 1,439.99   | 17.46  | 1.21%  | 1,439.99 | 1,468.36 | 1,380.52 | 1,600.06 | -3.91% <b>Œ</b>  |
| Athex All Share Index                          | 151.29 #   | 150.51     | 0.78   | 0.52%  | 151.29   | 151.29   | 149.29   | 162.45   | -4.91% Œ         |
| Hellenic Corporate Bond Index                  | 109.36 #   | 109.27     | 0.09   | 0.08%  |          |          | 109.24   | 109.86   | -0.04% Œ         |
| Hellenic Corporate Bond Price Index            | 97.16 #    | 97.12      | 0.03   | 0.04%  |          |          | 97.12    | 97.80    | -0.59% Œ         |