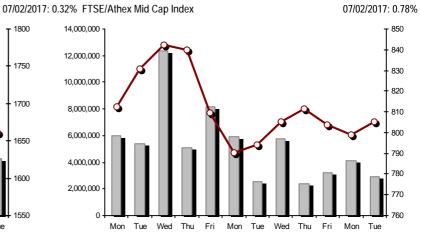

7

**Number of Bonds Transactions** 

| Athex Indices                                  |            |            |        |        |          |          |          |          |                  |
|------------------------------------------------|------------|------------|--------|--------|----------|----------|----------|----------|------------------|
| Index name                                     | 07/02/2017 | 06/02/2017 | pts.   | %      | Min      | Max      | Year min | Year max | Year change      |
| Athex Composite Share Price Index              | 623.37 #   | 620.75     | 2.62   | 0.42%  | 618.86   | 628.09   | 610.49   | 670.21   | -3.15% <b>Œ</b>  |
| FTSE/Athex Large Cap                           | 1,660.97 # | 1,655.61   | 5.36   | 0.32%  | 1,649.83 | 1,675.31 | 1,634.77 | 1,797.30 | -4.59% Œ         |
| FTSE/Athex Mid Cap Index                       | 805.29 #   | 799.02     | 6.27   | 0.78%  | 795.92   | 805.52   | 753.69   | 851.87   | 6.85% #          |
| FTSE/ATHEX-CSE Banking Index                   | 560.36 Œ   | 568.10     | -7.74  | -1.36% | 556.19   | 578.48   | 545.37   | 688.56   | -11.64% Œ        |
| FTSE/ATHEX Global Traders Index Plus           | 1,534.82 # | 1,519.90   | 14.92  | 0.98%  | 1,518.82 | 1,541.76 | 1,470.95 | 1,567.26 | 1.41% #          |
| FTSE/ATHEX Global Traders Index                | 1,642.72 # | 1,628.11   | 14.61  | 0.90%  | 1,628.11 | 1,647.00 | 1,591.53 | 1,684.38 | -0.06% Œ         |
| FTSE/ATHEX Mid & Small Cap Factor-Weighted Ind | 1,332.44 # | 1,315.46   | 16.98  | 1.29%  | 1,315.32 | 1,339.09 | 1,315.32 | 1,393.74 | -0.62% Œ         |
| Greece & Turkey 30 Price Index                 | 451.67 Œ   | 454.16     | -2.49  | -0.55% | 450.15   | 455.77   | 407.85   | 464.42   | 2.02% #          |
| ATHEX Mid & SmallCap Price Index               | 2,005.35 # | 2,000.40   | 4.95   | 0.25%  | 1,981.42 | 2,006.22 | 1,675.92 | 2,100.49 | 19.66% #         |
| FTSE/Athex Market Index                        | 408.65 #   | 407.28     | 1.37   | 0.34%  | 405.89   | 412.08   | 402.27   | 441.41   | -4.32% Œ         |
| FTSE Med Index                                 | 4,493.84 # | 4,492.23   | 1.61   | 0.04%  |          |          | 4,400.91 | 4,736.54 | -2.23% Œ         |
| Athex Composite Index Total Return Index       | 950.93 #   | 946.94     | 3.99   | 0.42%  | 944.05   | 958.13   | 931.29   | 1,022.38 | -3.15% Œ         |
| FTSE/Athex Large Cap Total Return              | 2,398.54 # | 2,390.80   | 7.74   | 0.32%  |          |          | 2,360.99 | 2,580.69 | -4.59% Œ         |
| FTSE/ATHEX Large Cap Net Total Return          | 700.05 #   | 697.79     | 2.26   | 0.32%  | 695.36   | 706.10   | 689.01   | 757.51   | -4.59% Œ         |
| FTSE/Athex Mid Cap Total Return                | 983.03 #   | 975.38     | 7.65   | 0.78%  |          |          | 949.72   | 1,025.36 | 6.85% #          |
| FTSE/ATHEX-CSE Banking Total Return Index      | 575.23 Œ   | 583.17     | -7.94  | -1.36% |          |          | 566.13   | 700.89   | -11.64% <b>Œ</b> |
| Greece & Turkey 30 Total Return Index          | 576.29 Œ   | 581.92     | -5.63  | -0.97% |          |          | 521.62   | 581.92   | 2.59% #          |
| Hellenic Mid & Small Cap Index                 | 795.61 #   | 784.67     | 10.94  | 1.39%  | 784.67   | 795.70   | 766.60   | 812.70   | 1.13% #          |
| FTSE/Athex Banks                               | 740.38 Œ   | 750.59     | -10.21 | -1.36% | 734.87   | 764.32   | 720.57   | 909.75   | -11.64% Œ        |
| FTSE/Athex Financial Services                  | 971.31 #   | 952.94     | 18.37  | 1.93%  | 950.16   | 971.67   | 944.61   | 1,082.73 | -8.08% Œ         |
| FTSE/Athex Industrial Goods & Services         | 1,579.63 # | 1,518.17   | 61.46  | 4.05%  | 1,518.17 | 1,581.61 | 1,432.54 | 1,581.61 | 8.57% #          |
| FTSE/Athex Retail                              | 2,688.50 ¬ | 2,688.50   | 0.00   | 0.00%  | 2,681.20 | 2,717.72 | 2,529.24 | 2,887.22 | -4.32% Œ         |
| FTSE/ATHEX Real Estate                         | 2,567.46 # | 2,539.77   | 27.69  | 1.09%  | 2,518.43 | 2,588.63 | 2,518.43 | 2,787.51 | -2.86% Œ         |
| FTSE/Athex Personal & Household Goods          | 6,946.28 Œ | 6,952.57   | -6.29  | -0.09% | 6,889.98 | 6,981.19 | 6,663.96 | 7,668.69 | -9.20% Œ         |
| FTSE/Athex Food & Beverage                     | 7,761.12 # | 7,705.47   | 55.65  | 0.72%  | 7,705.47 | 7,764.84 | 7,597.15 | 7,974.36 | 0.69% #          |
| FTSE/Athex Basic Resources                     | 2,991.45 # | 2,938.66   | 52.79  | 1.80%  | 2,938.66 | 3,053.04 | 2,665.91 | 3,053.04 | 10.57% #         |
| FTSE/Athex Construction & Materials            | 2,282.27 # | 2,263.85   | 18.42  | 0.81%  | 2,250.61 | 2,282.27 | 2,130.43 | 2,299.52 | 1.21% #          |
| FTSE/Athex Oil & Gas                           | 3,047.39 # | 3,016.11   | 31.28  | 1.04%  | 3,004.24 | 3,051.02 | 2,926.97 | 3,152.56 | 1.63% #          |
| FTSE/Athex Media                               | 1,747.96 # | 1,727.15   | 20.81  | 1.20%  | 1,477.44 | 1,852.00 | 1,310.97 | 1,872.81 | -1.18% <b>Œ</b>  |
| FTSE/Athex Travel & Leisure                    | 1,463.75 # | 1,442.85   | 20.90  | 1.45%  | 1,442.85 | 1,465.51 | 1,424.34 | 1,552.37 | -0.19% Œ         |
| FTSE/Athex Technology                          | 628.36 #   | 626.49     | 1.87   | 0.30%  | 622.74   | 631.17   | 608.24   | 652.06   | -1.64% Œ         |
| FTSE/Athex Telecommunications                  | 2,367.21 # | 2,336.93   | 30.28  | 1.30%  | 2,323.17 | 2,386.48 | 2,309.41 | 2,515.85 | -3.70% Œ         |
| FTSE/Athex Utilities                           | 1,457.45 # | 1,439.99   | 17.46  | 1.21%  | 1,439.99 | 1,468.36 | 1,380.52 | 1,600.06 | -3.91% <b>Œ</b>  |
| Athex All Share Index                          | 151.29 #   | 150.51     | 0.78   | 0.52%  | 151.29   | 151.29   | 149.29   | 162.45   | -4.91% Œ         |
| Hellenic Corporate Bond Index                  | 109.36 #   | 109.27     | 0.09   | 0.08%  |          |          | 109.24   | 109.86   | -0.04% Œ         |
| Hellenic Corporate Bond Price Index            | 97.16 #    | 97.12      | 0.03   | 0.04%  |          |          | 97.12    | 97.80    | -0.59% Œ         |