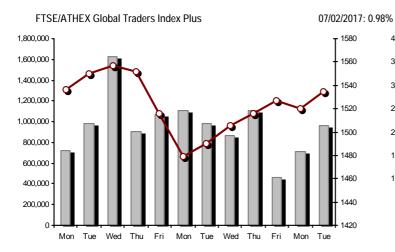

7

**Number of Bonds Transactions** 

| Athex Indices                                  |            |            |        |        |          |          |          |          |                  |
|------------------------------------------------|------------|------------|--------|--------|----------|----------|----------|----------|------------------|
| Index name                                     | 07/02/2017 | 06/02/2017 | pts.   | %      | Min      | Max      | Year min | Year max | Year change      |
| Athex Composite Share Price Index              | 623.37 #   | 620.75     | 2.62   | 0.42%  | 618.86   | 628.09   | 610.49   | 670.21   | -3.15% <b>Œ</b>  |
| FTSE/Athex Large Cap                           | 1,660.97 # | 1,655.61   | 5.36   | 0.32%  | 1,649.83 | 1,675.31 | 1,634.77 | 1,797.30 | -4.59% Œ         |
| FTSE/Athex Mid Cap Index                       | 805.29 #   | 799.02     | 6.27   | 0.78%  | 795.92   | 805.52   | 753.69   | 851.87   | 6.85% #          |
| FTSE/ATHEX-CSE Banking Index                   | 560.36 Œ   | 568.10     | -7.74  | -1.36% | 556.19   | 578.48   | 545.37   | 688.56   | -11.64% Œ        |
| FTSE/ATHEX Global Traders Index Plus           | 1,534.82 # | 1,519.90   | 14.92  | 0.98%  | 1,518.82 | 1,541.76 | 1,470.95 | 1,567.26 | 1.41% #          |
| FTSE/ATHEX Global Traders Index                | 1,642.72 # | 1,628.11   | 14.61  | 0.90%  | 1,628.11 | 1,647.00 | 1,591.53 | 1,684.38 | -0.06% Œ         |
| FTSE/ATHEX Mid & Small Cap Factor-Weighted Ind | 1,332.44 # | 1,315.46   | 16.98  | 1.29%  | 1,315.32 | 1,339.09 | 1,315.32 | 1,393.74 | -0.62% Œ         |
| Greece & Turkey 30 Price Index                 | 451.67 Œ   | 454.16     | -2.49  | -0.55% | 450.15   | 455.77   | 407.85   | 464.42   | 2.02% #          |
| ATHEX Mid & SmallCap Price Index               | 2,005.35 # | 2,000.40   | 4.95   | 0.25%  | 1,981.42 | 2,006.22 | 1,675.92 | 2,100.49 | 19.66% #         |
| FTSE/Athex Market Index                        | 408.65 #   | 407.28     | 1.37   | 0.34%  | 405.89   | 412.08   | 402.27   | 441.41   | -4.32% Œ         |
| FTSE Med Index                                 | 4,493.84 # | 4,492.23   | 1.61   | 0.04%  |          |          | 4,400.91 | 4,736.54 | -2.23% Œ         |
| Athex Composite Index Total Return Index       | 950.93 #   | 946.94     | 3.99   | 0.42%  | 944.05   | 958.13   | 931.29   | 1,022.38 | -3.15% Œ         |
| FTSE/Athex Large Cap Total Return              | 2,398.54 # | 2,390.80   | 7.74   | 0.32%  |          |          | 2,360.99 | 2,580.69 | -4.59% Œ         |
| FTSE/ATHEX Large Cap Net Total Return          | 700.05 #   | 697.79     | 2.26   | 0.32%  | 695.36   | 706.10   | 689.01   | 757.51   | -4.59% Œ         |
| FTSE/Athex Mid Cap Total Return                | 983.03 #   | 975.38     | 7.65   | 0.78%  |          |          | 949.72   | 1,025.36 | 6.85% #          |
| FTSE/ATHEX-CSE Banking Total Return Index      | 575.23 Œ   | 583.17     | -7.94  | -1.36% |          |          | 566.13   | 700.89   | -11.64% <b>Œ</b> |
| Greece & Turkey 30 Total Return Index          | 576.29 Œ   | 581.92     | -5.63  | -0.97% |          |          | 521.62   | 581.92   | 2.59% #          |
| Hellenic Mid & Small Cap Index                 | 795.61 #   | 784.67     | 10.94  | 1.39%  | 784.67   | 795.70   | 766.60   | 812.70   | 1.13% #          |
| FTSE/Athex Banks                               | 740.38 Œ   | 750.59     | -10.21 | -1.36% | 734.87   | 764.32   | 720.57   | 909.75   | -11.64% Œ        |
| FTSE/Athex Financial Services                  | 971.31 #   | 952.94     | 18.37  | 1.93%  | 950.16   | 971.67   | 944.61   | 1,082.73 | -8.08% Œ         |
| FTSE/Athex Industrial Goods & Services         | 1,579.63 # | 1,518.17   | 61.46  | 4.05%  | 1,518.17 | 1,581.61 | 1,432.54 | 1,581.61 | 8.57% #          |
| FTSE/Athex Retail                              | 2,688.50 ¬ | 2,688.50   | 0.00   | 0.00%  | 2,681.20 | 2,717.72 | 2,529.24 | 2,887.22 | -4.32% Œ         |
| FTSE/ATHEX Real Estate                         | 2,567.46 # | 2,539.77   | 27.69  | 1.09%  | 2,518.43 | 2,588.63 | 2,518.43 | 2,787.51 | -2.86% Œ         |
| FTSE/Athex Personal & Household Goods          | 6,946.28 Œ | 6,952.57   | -6.29  | -0.09% | 6,889.98 | 6,981.19 | 6,663.96 | 7,668.69 | -9.20% Œ         |
| FTSE/Athex Food & Beverage                     | 7,761.12 # | 7,705.47   | 55.65  | 0.72%  | 7,705.47 | 7,764.84 | 7,597.15 | 7,974.36 | 0.69% #          |
| FTSE/Athex Basic Resources                     | 2,991.45 # | 2,938.66   | 52.79  | 1.80%  | 2,938.66 | 3,053.04 | 2,665.91 | 3,053.04 | 10.57% #         |
| FTSE/Athex Construction & Materials            | 2,282.27 # | 2,263.85   | 18.42  | 0.81%  | 2,250.61 | 2,282.27 | 2,130.43 | 2,299.52 | 1.21% #          |
| FTSE/Athex Oil & Gas                           | 3,047.39 # | 3,016.11   | 31.28  | 1.04%  | 3,004.24 | 3,051.02 | 2,926.97 | 3,152.56 | 1.63% #          |
| FTSE/Athex Media                               | 1,747.96 # | 1,727.15   | 20.81  | 1.20%  | 1,477.44 | 1,852.00 | 1,310.97 | 1,872.81 | -1.18% <b>Œ</b>  |
| FTSE/Athex Travel & Leisure                    | 1,463.75 # | 1,442.85   | 20.90  | 1.45%  | 1,442.85 | 1,465.51 | 1,424.34 | 1,552.37 | -0.19% Œ         |
| FTSE/Athex Technology                          | 628.36 #   | 626.49     | 1.87   | 0.30%  | 622.74   | 631.17   | 608.24   | 652.06   | -1.64% Œ         |
| FTSE/Athex Telecommunications                  | 2,367.21 # | 2,336.93   | 30.28  | 1.30%  | 2,323.17 | 2,386.48 | 2,309.41 | 2,515.85 | -3.70% Œ         |
| FTSE/Athex Utilities                           | 1,457.45 # | 1,439.99   | 17.46  | 1.21%  | 1,439.99 | 1,468.36 | 1,380.52 | 1,600.06 | -3.91% <b>Œ</b>  |
| Athex All Share Index                          | 151.29 #   | 150.51     | 0.78   | 0.52%  | 151.29   | 151.29   | 149.29   | 162.45   | -4.91% Œ         |
| Hellenic Corporate Bond Index                  | 109.36 #   | 109.27     | 0.09   | 0.08%  |          |          | 109.24   | 109.86   | -0.04% Œ         |
| Hellenic Corporate Bond Price Index            | 97.16 #    | 97.12      | 0.03   | 0.04%  |          |          | 97.12    | 97.80    | -0.59% Œ         |