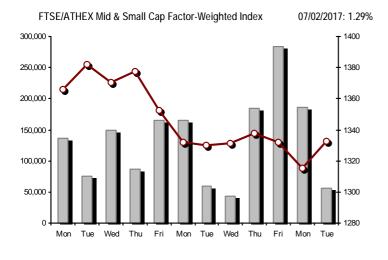

7

**Number of Bonds Transactions** 

| Athex Indices                                  |            |            |        |        |          |          |          |          |                  |
|------------------------------------------------|------------|------------|--------|--------|----------|----------|----------|----------|------------------|
| Index name                                     | 07/02/2017 | 06/02/2017 | pts.   | %      | Min      | Max      | Year min | Year max | Year change      |
| Athex Composite Share Price Index              | 623.37 #   | 620.75     | 2.62   | 0.42%  | 618.86   | 628.09   | 610.49   | 670.21   | -3.15% <b>Œ</b>  |
| FTSE/Athex Large Cap                           | 1,660.97 # | 1,655.61   | 5.36   | 0.32%  | 1,649.83 | 1,675.31 | 1,634.77 | 1,797.30 | -4.59% Œ         |
| FTSE/Athex Mid Cap Index                       | 805.29 #   | 799.02     | 6.27   | 0.78%  | 795.92   | 805.52   | 753.69   | 851.87   | 6.85% #          |
| FTSE/ATHEX-CSE Banking Index                   | 560.36 Œ   | 568.10     | -7.74  | -1.36% | 556.19   | 578.48   | 545.37   | 688.56   | -11.64% Œ        |
| FTSE/ATHEX Global Traders Index Plus           | 1,534.82 # | 1,519.90   | 14.92  | 0.98%  | 1,518.82 | 1,541.76 | 1,470.95 | 1,567.26 | 1.41% #          |
| FTSE/ATHEX Global Traders Index                | 1,642.72 # | 1,628.11   | 14.61  | 0.90%  | 1,628.11 | 1,647.00 | 1,591.53 | 1,684.38 | -0.06% Œ         |
| FTSE/ATHEX Mid & Small Cap Factor-Weighted Ind | 1,332.44 # | 1,315.46   | 16.98  | 1.29%  | 1,315.32 | 1,339.09 | 1,315.32 | 1,393.74 | -0.62% Œ         |
| Greece & Turkey 30 Price Index                 | 451.67 Œ   | 454.16     | -2.49  | -0.55% | 450.15   | 455.77   | 407.85   | 464.42   | 2.02% #          |
| ATHEX Mid & SmallCap Price Index               | 2,005.35 # | 2,000.40   | 4.95   | 0.25%  | 1,981.42 | 2,006.22 | 1,675.92 | 2,100.49 | 19.66% #         |
| FTSE/Athex Market Index                        | 408.65 #   | 407.28     | 1.37   | 0.34%  | 405.89   | 412.08   | 402.27   | 441.41   | -4.32% Œ         |
| FTSE Med Index                                 | 4,493.84 # | 4,492.23   | 1.61   | 0.04%  |          |          | 4,400.91 | 4,736.54 | -2.23% Œ         |
| Athex Composite Index Total Return Index       | 950.93 #   | 946.94     | 3.99   | 0.42%  | 944.05   | 958.13   | 931.29   | 1,022.38 | -3.15% Œ         |
| FTSE/Athex Large Cap Total Return              | 2,398.54 # | 2,390.80   | 7.74   | 0.32%  |          |          | 2,360.99 | 2,580.69 | -4.59% Œ         |
| FTSE/ATHEX Large Cap Net Total Return          | 700.05 #   | 697.79     | 2.26   | 0.32%  | 695.36   | 706.10   | 689.01   | 757.51   | -4.59% Œ         |
| FTSE/Athex Mid Cap Total Return                | 983.03 #   | 975.38     | 7.65   | 0.78%  |          |          | 949.72   | 1,025.36 | 6.85% #          |
| FTSE/ATHEX-CSE Banking Total Return Index      | 575.23 Œ   | 583.17     | -7.94  | -1.36% |          |          | 566.13   | 700.89   | -11.64% <b>Œ</b> |
| Greece & Turkey 30 Total Return Index          | 576.29 Œ   | 581.92     | -5.63  | -0.97% |          |          | 521.62   | 581.92   | 2.59% #          |
| Hellenic Mid & Small Cap Index                 | 795.61 #   | 784.67     | 10.94  | 1.39%  | 784.67   | 795.70   | 766.60   | 812.70   | 1.13% #          |
| FTSE/Athex Banks                               | 740.38 Œ   | 750.59     | -10.21 | -1.36% | 734.87   | 764.32   | 720.57   | 909.75   | -11.64% Œ        |
| FTSE/Athex Financial Services                  | 971.31 #   | 952.94     | 18.37  | 1.93%  | 950.16   | 971.67   | 944.61   | 1,082.73 | -8.08% Œ         |
| FTSE/Athex Industrial Goods & Services         | 1,579.63 # | 1,518.17   | 61.46  | 4.05%  | 1,518.17 | 1,581.61 | 1,432.54 | 1,581.61 | 8.57% #          |
| FTSE/Athex Retail                              | 2,688.50 ¬ | 2,688.50   | 0.00   | 0.00%  | 2,681.20 | 2,717.72 | 2,529.24 | 2,887.22 | -4.32% Œ         |
| FTSE/ATHEX Real Estate                         | 2,567.46 # | 2,539.77   | 27.69  | 1.09%  | 2,518.43 | 2,588.63 | 2,518.43 | 2,787.51 | -2.86% Œ         |
| FTSE/Athex Personal & Household Goods          | 6,946.28 Œ | 6,952.57   | -6.29  | -0.09% | 6,889.98 | 6,981.19 | 6,663.96 | 7,668.69 | -9.20% Œ         |
| FTSE/Athex Food & Beverage                     | 7,761.12 # | 7,705.47   | 55.65  | 0.72%  | 7,705.47 | 7,764.84 | 7,597.15 | 7,974.36 | 0.69% #          |
| FTSE/Athex Basic Resources                     | 2,991.45 # | 2,938.66   | 52.79  | 1.80%  | 2,938.66 | 3,053.04 | 2,665.91 | 3,053.04 | 10.57% #         |
| FTSE/Athex Construction & Materials            | 2,282.27 # | 2,263.85   | 18.42  | 0.81%  | 2,250.61 | 2,282.27 | 2,130.43 | 2,299.52 | 1.21% #          |
| FTSE/Athex Oil & Gas                           | 3,047.39 # | 3,016.11   | 31.28  | 1.04%  | 3,004.24 | 3,051.02 | 2,926.97 | 3,152.56 | 1.63% #          |
| FTSE/Athex Media                               | 1,747.96 # | 1,727.15   | 20.81  | 1.20%  | 1,477.44 | 1,852.00 | 1,310.97 | 1,872.81 | -1.18% <b>Œ</b>  |
| FTSE/Athex Travel & Leisure                    | 1,463.75 # | 1,442.85   | 20.90  | 1.45%  | 1,442.85 | 1,465.51 | 1,424.34 | 1,552.37 | -0.19% Œ         |
| FTSE/Athex Technology                          | 628.36 #   | 626.49     | 1.87   | 0.30%  | 622.74   | 631.17   | 608.24   | 652.06   | -1.64% Œ         |
| FTSE/Athex Telecommunications                  | 2,367.21 # | 2,336.93   | 30.28  | 1.30%  | 2,323.17 | 2,386.48 | 2,309.41 | 2,515.85 | -3.70% Œ         |
| FTSE/Athex Utilities                           | 1,457.45 # | 1,439.99   | 17.46  | 1.21%  | 1,439.99 | 1,468.36 | 1,380.52 | 1,600.06 | -3.91% <b>Œ</b>  |
| Athex All Share Index                          | 151.29 #   | 150.51     | 0.78   | 0.52%  | 151.29   | 151.29   | 149.29   | 162.45   | -4.91% Œ         |
| Hellenic Corporate Bond Index                  | 109.36 #   | 109.27     | 0.09   | 0.08%  |          |          | 109.24   | 109.86   | -0.04% Œ         |
| Hellenic Corporate Bond Price Index            | 97.16 #    | 97.12      | 0.03   | 0.04%  |          |          | 97.12    | 97.80    | -0.59% Œ         |

#### Athex Indices

Indices volume of transactions

Indices closing prices