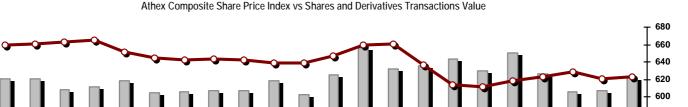

#### Summary of Markets

100,000

80,000

40,000

20,000

Jan.25 Jan.26

Jan.30

Jan.20

Jan.23

Jan.19

Securities' Transactions Value with Block Trades Method 6-1 (thou. €) Athex Composite Share Price Index | % daily chnq Athex Capitalisation (mill. €) \*\*: 42,892.75 **Derivatives Total Open Interest** 418,208 Daily change: mill. € | % 220.18 0.52% in Index Futures | % daily chnq 8.006 6.35% 7.29% Yearly Avg Capitalisation: mill. € | % chng prev year Avg 44,148.88 in Stock Futures | % daily chnq 405,859 3.65% Athex Composite Share Price Index | % daily chng 3,390 623.37 0.42% in Index Options | % daily chng 2.70% Athex Composite Share Price Index Capitalisation (mill. €) 38,010.87 953 0.74% in Stock Options | % daily chng Daily change (mill. €) 226.44 Securities' Transactions Value with Block Trades Method 6-1 ( 41,546.82 **Derivatives Contracts Volume:** 57,596 51.87% 14,190.80 Daily change: % Daily change: pieces | % 917 1.62% YtD Avg Trans. Value: thou. € | % chng prev year Avg 40,374.49 -33.13% YtD Avg Derivatives Contracts % chng prev year Avg 49.931 -19.64% Derivatives Trades Number: 2,182 Blocks Transactions Value of Method 6-1 (thou. €) 2.888.12 Blocks Transactions Value of Method 6-2 & 6-3 (thou. €) Daily change: number | % 1.16 470 27.45% YtD Avg Derivatives Trades number % chng prev year Avg 2,036 -21.54% 35.15 Bonds Transactions Value (thou.€) Securities' Transactions Volume with Block Trades Method 6-1 (th 58,339.54 794,012 **Lending Total Open Interest** 20,355 2.63% Daily change: pieces | % Daily change: thou. pieces | % 10,680.27 22.41% 69,711.36 -27.56% YtD Avg Volume: % chng prev year Avg Lending Volume (Multilateral/Bilateral) 20.355 Daily change: pieces | % 20,155 10077.50% Blocks Transactions Volume of Method 6-1 (thou. Pieces) 296.72 Blocks Transactions Volume of Method 6-2 & 6-3 (thou. Pieces 0.25 Multilateral Lending 20.355 Bilateral Lending 0 34.890.00 **Bonds Transactions Volume** Securities' Trades Number with Block Trades Method 6-1 17.922 Lending Trades Number: 17 Daily change: % 16 1600.00% Daily change: number | % 4,581 34.34% YtD Avg Derivatives Trades number % chng prev year Avg 15,335 -18.72% Multilateral Lending Trades Number 17 Number of Blocks Method 6-1 5 0 Bilateral Lending Trades Number Number of Blocks Method 6-2 & 6-3 1