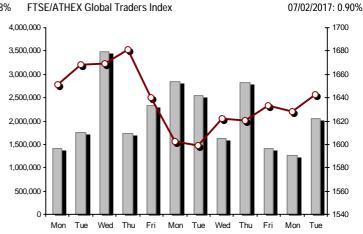

7

**Number of Bonds Transactions** 

| Athex Indices                                  |            |            |        |        |          |          |          |          |                  |
|------------------------------------------------|------------|------------|--------|--------|----------|----------|----------|----------|------------------|
| Index name                                     | 07/02/2017 | 06/02/2017 | pts.   | %      | Min      | Max      | Year min | Year max | Year change      |
| Athex Composite Share Price Index              | 623.37 #   | 620.75     | 2.62   | 0.42%  | 618.86   | 628.09   | 610.49   | 670.21   | -3.15% <b>Œ</b>  |
| FTSE/Athex Large Cap                           | 1,660.97 # | 1,655.61   | 5.36   | 0.32%  | 1,649.83 | 1,675.31 | 1,634.77 | 1,797.30 | -4.59% Œ         |
| FTSE/Athex Mid Cap Index                       | 805.29 #   | 799.02     | 6.27   | 0.78%  | 795.92   | 805.52   | 753.69   | 851.87   | 6.85% #          |
| FTSE/ATHEX-CSE Banking Index                   | 560.36 Œ   | 568.10     | -7.74  | -1.36% | 556.19   | 578.48   | 545.37   | 688.56   | -11.64% Œ        |
| FTSE/ATHEX Global Traders Index Plus           | 1,534.82 # | 1,519.90   | 14.92  | 0.98%  | 1,518.82 | 1,541.76 | 1,470.95 | 1,567.26 | 1.41% #          |
| FTSE/ATHEX Global Traders Index                | 1,642.72 # | 1,628.11   | 14.61  | 0.90%  | 1,628.11 | 1,647.00 | 1,591.53 | 1,684.38 | -0.06% Œ         |
| FTSE/ATHEX Mid & Small Cap Factor-Weighted Ind | 1,332.44 # | 1,315.46   | 16.98  | 1.29%  | 1,315.32 | 1,339.09 | 1,315.32 | 1,393.74 | -0.62% Œ         |
| Greece & Turkey 30 Price Index                 | 451.67 Œ   | 454.16     | -2.49  | -0.55% | 450.15   | 455.77   | 407.85   | 464.42   | 2.02% #          |
| ATHEX Mid & SmallCap Price Index               | 2,005.35 # | 2,000.40   | 4.95   | 0.25%  | 1,981.42 | 2,006.22 | 1,675.92 | 2,100.49 | 19.66% #         |
| FTSE/Athex Market Index                        | 408.65 #   | 407.28     | 1.37   | 0.34%  | 405.89   | 412.08   | 402.27   | 441.41   | -4.32% Œ         |
| FTSE Med Index                                 | 4,493.84 # | 4,492.23   | 1.61   | 0.04%  |          |          | 4,400.91 | 4,736.54 | -2.23% Œ         |
| Athex Composite Index Total Return Index       | 950.93 #   | 946.94     | 3.99   | 0.42%  | 944.05   | 958.13   | 931.29   | 1,022.38 | -3.15% Œ         |
| FTSE/Athex Large Cap Total Return              | 2,398.54 # | 2,390.80   | 7.74   | 0.32%  |          |          | 2,360.99 | 2,580.69 | -4.59% Œ         |
| FTSE/ATHEX Large Cap Net Total Return          | 700.05 #   | 697.79     | 2.26   | 0.32%  | 695.36   | 706.10   | 689.01   | 757.51   | -4.59% Œ         |
| FTSE/Athex Mid Cap Total Return                | 983.03 #   | 975.38     | 7.65   | 0.78%  |          |          | 949.72   | 1,025.36 | 6.85% #          |
| FTSE/ATHEX-CSE Banking Total Return Index      | 575.23 Œ   | 583.17     | -7.94  | -1.36% |          |          | 566.13   | 700.89   | -11.64% <b>Œ</b> |
| Greece & Turkey 30 Total Return Index          | 576.29 Œ   | 581.92     | -5.63  | -0.97% |          |          | 521.62   | 581.92   | 2.59% #          |
| Hellenic Mid & Small Cap Index                 | 795.61 #   | 784.67     | 10.94  | 1.39%  | 784.67   | 795.70   | 766.60   | 812.70   | 1.13% #          |
| FTSE/Athex Banks                               | 740.38 Œ   | 750.59     | -10.21 | -1.36% | 734.87   | 764.32   | 720.57   | 909.75   | -11.64% Œ        |
| FTSE/Athex Financial Services                  | 971.31 #   | 952.94     | 18.37  | 1.93%  | 950.16   | 971.67   | 944.61   | 1,082.73 | -8.08% Œ         |
| FTSE/Athex Industrial Goods & Services         | 1,579.63 # | 1,518.17   | 61.46  | 4.05%  | 1,518.17 | 1,581.61 | 1,432.54 | 1,581.61 | 8.57% #          |
| FTSE/Athex Retail                              | 2,688.50 ¬ | 2,688.50   | 0.00   | 0.00%  | 2,681.20 | 2,717.72 | 2,529.24 | 2,887.22 | -4.32% Œ         |
| FTSE/ATHEX Real Estate                         | 2,567.46 # | 2,539.77   | 27.69  | 1.09%  | 2,518.43 | 2,588.63 | 2,518.43 | 2,787.51 | -2.86% Œ         |
| FTSE/Athex Personal & Household Goods          | 6,946.28 Œ | 6,952.57   | -6.29  | -0.09% | 6,889.98 | 6,981.19 | 6,663.96 | 7,668.69 | -9.20% Œ         |
| FTSE/Athex Food & Beverage                     | 7,761.12 # | 7,705.47   | 55.65  | 0.72%  | 7,705.47 | 7,764.84 | 7,597.15 | 7,974.36 | 0.69% #          |
| FTSE/Athex Basic Resources                     | 2,991.45 # | 2,938.66   | 52.79  | 1.80%  | 2,938.66 | 3,053.04 | 2,665.91 | 3,053.04 | 10.57% #         |
| FTSE/Athex Construction & Materials            | 2,282.27 # | 2,263.85   | 18.42  | 0.81%  | 2,250.61 | 2,282.27 | 2,130.43 | 2,299.52 | 1.21% #          |
| FTSE/Athex Oil & Gas                           | 3,047.39 # | 3,016.11   | 31.28  | 1.04%  | 3,004.24 | 3,051.02 | 2,926.97 | 3,152.56 | 1.63% #          |
| FTSE/Athex Media                               | 1,747.96 # | 1,727.15   | 20.81  | 1.20%  | 1,477.44 | 1,852.00 | 1,310.97 | 1,872.81 | -1.18% <b>Œ</b>  |
| FTSE/Athex Travel & Leisure                    | 1,463.75 # | 1,442.85   | 20.90  | 1.45%  | 1,442.85 | 1,465.51 | 1,424.34 | 1,552.37 | -0.19% Œ         |
| FTSE/Athex Technology                          | 628.36 #   | 626.49     | 1.87   | 0.30%  | 622.74   | 631.17   | 608.24   | 652.06   | -1.64% Œ         |
| FTSE/Athex Telecommunications                  | 2,367.21 # | 2,336.93   | 30.28  | 1.30%  | 2,323.17 | 2,386.48 | 2,309.41 | 2,515.85 | -3.70% Œ         |
| FTSE/Athex Utilities                           | 1,457.45 # | 1,439.99   | 17.46  | 1.21%  | 1,439.99 | 1,468.36 | 1,380.52 | 1,600.06 | -3.91% <b>Œ</b>  |
| Athex All Share Index                          | 151.29 #   | 150.51     | 0.78   | 0.52%  | 151.29   | 151.29   | 149.29   | 162.45   | -4.91% Œ         |
| Hellenic Corporate Bond Index                  | 109.36 #   | 109.27     | 0.09   | 0.08%  |          |          | 109.24   | 109.86   | -0.04% Œ         |
| Hellenic Corporate Bond Price Index            | 97.16 #    | 97.12      | 0.03   | 0.04%  |          |          | 97.12    | 97.80    | -0.59% Œ         |