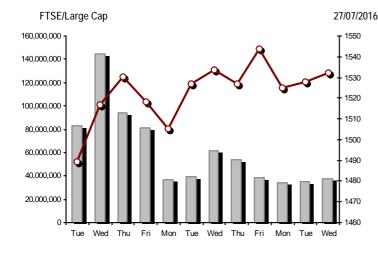

# Athex Indices

FTSE/ATHEX Global Traders Index Plus

FTSE/ATHEX Mid & Small Cap Factor-Weighted Index

27/07/2016: -0.48%

27/07/2016: 0.43%

ATHEX Mid & SmallCap Price Index

Indices closing prices

FTSE/ATHEX Global Traders Index

Indices volume of transactions

Section 1, 3/6

27/07/2016: 0.59%

27/07/2016: 0.61%

2120

Section 1: Statistical Figures of Securities, Derivatives and Lending