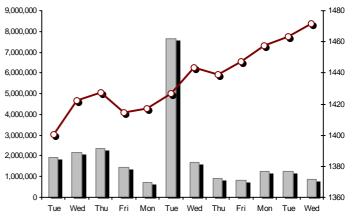

# Athex Indices

FTSE/ATHEX Global Traders Index Plus

FTSE/ATHEX Mid & Small Cap Factor-Weighted Index

27/07/2016: -0.48%

27/07/2016: 0.43%

ATHEX Mid & SmallCap Price Index

Indices closing prices

FTSE/ATHEX Global Traders Index

Indices volume of transactions

Section 1, 3/6

27/07/2016: 0.59%

27/07/2016: 0.61%

2120

Section 1: Statistical Figures of Securities, Derivatives and Lending