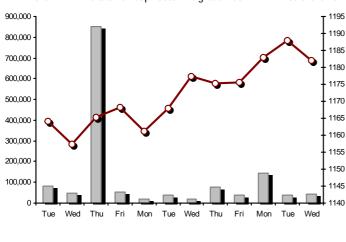

# Athex Indices

FTSE/ATHEX Global Traders Index Plus

FTSE/ATHEX Mid & Small Cap Factor-Weighted Index

27/07/2016: -0.48%

27/07/2016: 0.43%

ATHEX Mid & SmallCap Price Index

Indices closing prices

FTSE/ATHEX Global Traders Index

Indices volume of transactions

Section 1, 3/6

27/07/2016: 0.59%

27/07/2016: 0.61%

2120

Section 1: Statistical Figures of Securities, Derivatives and Lending