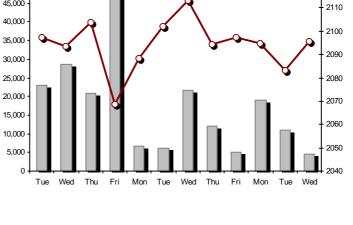

# Athex Indices

FTSE/ATHEX Global Traders Index Plus

FTSE/ATHEX Mid & Small Cap Factor-Weighted Index

27/07/2016: -0.48%

27/07/2016: 0.43%

ATHEX Mid & SmallCap Price Index

Indices closing prices

FTSE/ATHEX Global Traders Index

Indices volume of transactions

Section 1, 3/6

27/07/2016: 0.59%

27/07/2016: 0.61%

2120

Section 1: Statistical Figures of Securities, Derivatives and Lending