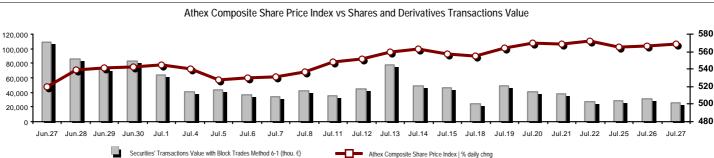

#### Summary of Markets

Securities' Transactions Value with Block Trades Method 6-1 (thou.  ${\ensuremath{\in}}$  ) Athex Composite Share Price Index | % daily chng -0-

| Athex Capitalisation (mill. €) **:                              | 40,602.25   |         | Derivatives Total Open Interest                        | 263,008   |         |
|-----------------------------------------------------------------|-------------|---------|--------------------------------------------------------|-----------|---------|
| Daily change: mill. €   %                                       | 55.18       | 0.14%   | in Index Futures   % daily chng                        | 5,622     | -1.49%  |
| Yearly Avg Capitalisation: mill. $\in$   % chng prev year Avg   | 40,762.82   | -6.63%  | in Stock Futures   % daily chng                        | 255,144   | 3.77%   |
| Athex Composite Share Price Index   % daily chng                | 569.16      | 0.56%   | in Index Options   % daily chng                        | 1,906     | -0.47%  |
| Athex Composite Share Price Index Capitalisation (mill. $\in$ ) | 36,180.86   |         | in Stock Options   % daily chng                        | 336       | 17.48%  |
| Daily change (mill. €)                                          | 96.58       |         |                                                        |           |         |
| Securities' Transactions Value with Block Trades Method 6-1 (   | 25,332.74   |         | Derivatives Contracts Volume:                          | 27,006    |         |
| Daily change: %                                                 | -6,476.56   | -20.36% | Daily change: pieces   %                               | -10,824   | -28.61% |
| YtD Avg Trans. Value: thou. $\in$   % chng prev year Avg        | 71,190.30   | -16.81% | YtD Avg Derivatives Contracts % chng prev year Avg     | 68,173    | 3.75%   |
| Blocks Transactions Value of Method 6-1 (thou. €)               | 0.00        |         | Derivatives Trades Number:                             | 1,111     |         |
| Blocks Transactions Value of Method 6-2 & 6-3 (thou. €)         | 0.00        |         | Daily change: number   %                               | -375      | -25.24% |
| Bonds Transactions Value (thou.€)                               | 0.00        |         | YtD Avg Derivatives Trades number % chng prev year Avg | 2,921     | -10.62% |
| Securities' Transactions Volume with Block Trades Method 6-1 (  | th 42,440.0 | 66      | Lending Total Open Interest                            | 1,158,562 |         |
| Daily change: thou. pieces   %                                  | 378.94      | 0.90%   | Daily change: pieces   %                               | -5,495    | -0.47%  |
| YtD Avg Volume: % chng prev year Avg                            | 120,700.38  | -37.32% | Lending Volume (Multilateral/Bilateral)                | 2.000     |         |
| Blocks Transactions Volume of Method 6-1 (thou. Pieces)         | 0.00        |         | Daily change: pieces   %                               | -8,884    | -81.62% |
| Blocks Transactions Volume of Method 6-2 & 6-3 (thou. Pieces    | 0.00        |         | Multilateral Lending                                   | 0         |         |
| Bonds Transactions Volume                                       | 0.00        |         | Bilateral Lending                                      | 2,000     |         |
| Securities' Trades Number with Block Trades Method 6-1          | 9,91        | 15      | Lending Trades Number:                                 | 1         |         |
| Daily change: number   %                                        | -4,418      | -30.82% | Daily change: %                                        | -8        | -88.89% |
| YtD Avg Derivatives Trades number % chng prev year Avg          | 22,400      | -17.01% | Multilateral Lending Trades Number                     | 0         |         |
| Number of Blocks Method 6-1                                     | 0           |         | 5                                                      | 1         |         |
| Number of Blocks Method 6-2 & 6-3                               | 0           |         | Bilateral Lending Trades Number                        | 1         |         |
| Number of Bonds Transactions                                    | 0           |         |                                                        |           |         |

Athex Indices

|                                                | 27/07/2016 | 26/07/2016 | nte     | %      | Min      | Мах      | Year min | Voar may | Year chan |
|------------------------------------------------|------------|------------|---------|--------|----------|----------|----------|----------|-----------|
|                                                |            |            | pts.    |        |          |          |          |          |           |
| Athex Composite Share Price Index              | 569.16 #   | 566.00     | 3.16    | 0.56%  | 565.62   | 570.88   | 420.82   | 658.99   | -9.85%    |
| FTSE/Athex Large Cap                           | 1,532.34 # | 1,527.79   | 4.55    | 0.30%  | 1,522.36 | 1,540.77 | 1,075.20 | 1,868.90 | -16.42%   |
| FTSE/Athex Mid Cap Index                       | 669.91 #   | 663.43     | 6.48    | 0.98%  | 659.27   | 673.09   | 515.21   | 820.16   | -17.95%   |
| FTSE/ATHEX-CSE Banking Index                   | 525.96 #   | 523.34     | 2.62    | 0.50%  | 518.04   | 532.11   | 271.40   | 938.40   | -41.04%   |
| FTSE/ATHEX Global Traders Index Plus           | 1,293.44 # | 1,287.87   | 5.57    | 0.43%  | 1,287.86 | 1,295.39 | 1,031.55 | 1,388.54 | 1.48%     |
| FTSE/ATHEX Global Traders Index                | 1,471.82 # | 1,463.21   | 8.61    | 0.59%  | 1,461.83 | 1,474.25 | 1,129.41 | 1,579.62 | 3.16%     |
| FTSE/ATHEX Mid & Small Cap Factor-Weighted Ind | 1,182.19 Œ | 1,187.90   | -5.71   | -0.48% | 1,180.17 | 1,194.18 | 1,066.64 | 1,261.08 | -5.84%    |
| Greece & Turkey 30 Price Index                 | 448.89 #   | 440.93     | 7.96    | 1.81%  | 442.48   | 449.38   | 396.10   | 527.12   | -3.30%    |
| ATHEX Mid & SmallCap Price Index               | 2,095.81 # | 2,083.07   | 12.74   | 0.61%  | 2,076.84 | 2,097.84 | 1,848.24 | 2,213.61 | -3.51%    |
| FTSE/Athex Market Index                        | 375.89 #   | 374.71     | 1.18    | 0.31%  | 373.35   | 377.79   | 265.17   | 457.53   | -16.46%   |
| FTSE Med Index                                 | 4,920.12 Œ | 4,932.62   | -12.51  | -0.25% |          |          | 4,396.47 | 5,530.53 | -11.03%   |
| Athex Composite Index Total Return Index       | 862.99 #   | 858.19     | 4.80    | 0.56%  | 857.61   | 865.59   | 626.16   | 986.51   | -8.13%    |
| FTSE/Athex Large Cap Total Return              | 2,154.84 # | 2,148.44   | 6.40    | 0.30%  |          |          | 1,574.40 | 2,572.00 | -14.79%   |
| FTSE/ATHEX Large Cap Net Total Return          | 642.85 #   | 640.94     | 1.91    | 0.30%  | 638.66   | 646.38   | 443.06   | 773.01   | -14.91%   |
| FTSE/Athex Mid Cap Total Return                | 825.90 #   | 817.91     | 7.99    | 0.98%  |          |          | 669.55   | 1,008.35 | -17.72%   |
| FTSE/ATHEX-CSE Banking Total Return Index      | 502.59 #   | 500.08     | 2.51    | 0.50%  |          |          | 318.40   | 895.04   | -42.22%   |
| Greece & Turkey 30 Total Return Index          | 558.00 Œ   | 560.22     | -2.22   | -0.40% |          |          | 0.00     | 660.49   | -3.08%    |
| Hellenic Mid & Small Cap Index                 | 712.47 #   | 703.98     | 8.49    | 1.21%  | 703.71   | 712.47   | 560.15   | 786.32   | -0.43%    |
| FTSE/Athex Banks                               | 694.92 #   | 691.45     | 3.47    | 0.50%  | 684.45   | 703.04   | 358.60   | 1,239.80 | -41.03%   |
| FTSE/Athex Financial Services                  | 877.93 #   | 850.50     | 27.43   | 3.23%  | 850.50   | 877.93   | 634.69   | 1,179.09 | -9.86%    |
| FTSE/Athex Industrial Goods & Services         | 1,564.50 Œ | 1,568.84   | -4.34   | -0.28% | 1,558.30 | 1,581.84 | 1,369.56 | 1,844.00 | -14.26%   |
| FTSE/Athex Retail                              | 3,068.40 # | 3,021.64   | 46.76   | 1.55%  | 2,998.26 | 3,068.40 | 1,826.41 | 3,068.40 | 21.47%    |
| FTSE/ATHEX Real Estate                         | 2,463.31 Œ | 2,465.48   | -2.17   | -0.09% | 2,454.90 | 2,480.33 | 2,154.15 | 2,621.31 | 1.79%     |
| FTSE/Athex Personal & Household Goods          | 5,645.01 # | 5,631.18   | 13.83   | 0.25%  | 5,606.52 | 5,651.45 | 4,433.32 | 6,333.20 | 11.49%    |
| FTSE/Athex Food & Beverage                     | 7,027.30 Œ | 7,064.36   | -37.06  | -0.52% | 7,015.80 | 7,075.52 | 5,952.97 | 7,376.68 | -4.74%    |
| FTSE/Athex Basic Resources                     | 1,715.69 # | 1,680.49   | 35.20   | 2.09%  | 1,671.70 | 1,715.69 | 1,200.24 | 1,997.24 | 4.96%     |
| FTSE/Athex Construction & Materials            | 2,107.87 # | 2,073.94   | 33.93   | 1.64%  | 2,073.94 | 2,107.89 | 1,500.04 | 2,343.14 | 12.22%    |
| FTSE/Athex Oil & Gas                           | 2,429.60 # | 2,422.14   | 7.46    | 0.31%  | 2,422.14 | 2,463.55 | 1,860.37 | 2,657.42 | 0.73%     |
| FTSE/Athex Chemicals                           | 7,151.09 Œ | 7,299.05   | -147.96 | -2.03% | 7,101.77 | 7,299.05 | 6,190.46 | 7,375.62 | 4.97%     |
| FTSE/Athex Media                               | 2,039.28 # | 1,997.67   | 41.61   | 2.08%  | 1,997.67 | 2,039.28 | 1,373.39 | 2,247.37 | 38.03%    |
| FTSE/Athex Travel & Leisure                    | 1,296.77 Œ | 1,307.06   | -10.29  | -0.79% | 1,290.45 | 1,312.14 | 982.74   | 1,426.44 | -8.99%    |
| FTSE/Athex Technology                          | 625.99 #   | 622.45     | 3.54    | 0.57%  | 617.93   | 625.99   | 489.05   | 639.30   | 9.44%     |
| FTSE/Athex Telecommunications                  | 2,480.07 Œ | 2,488.32   | -8.25   | -0.33% | 2,474.56 | 2,502.09 | 1,802.93 | 2,669.99 | -2.49%    |
| FTSE/Athex Utilities                           | 1,522.98 # | 1,470.75   | 52.23   | 3.55%  | 1,470.75 | 1,523.95 | 1,136.34 | 1,734.68 | -9.10%    |
| Athex All Share Index                          | 143.18 #   | 142.98     | 0.21    | 0.14%  | 143.18   | 143.18   | 113.39   | 165.22   | -12.92%   |
| Hellenic Corporate Bond Index                  | 105.23 #   | 105.12     | 0.21    | 0.14%  | . 10.10  | . 10.10  | 96.90    | 105.22   | 4.73%     |
| Hellenic Corporate Bond Price Index            | 96.12 #    | 96.03      | 0.09    | 0.09%  |          |          | 90.43    | 96.36    | 1.44%     |