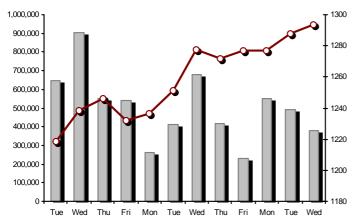

# Athex Indices

FTSE/ATHEX Global Traders Index Plus

FTSE/ATHEX Mid & Small Cap Factor-Weighted Index

27/07/2016: -0.48%

27/07/2016: 0.43%

ATHEX Mid & SmallCap Price Index

Indices closing prices

FTSE/ATHEX Global Traders Index

Indices volume of transactions

Section 1, 3/6

27/07/2016: 0.59%

27/07/2016: 0.61%

2120

Section 1: Statistical Figures of Securities, Derivatives and Lending