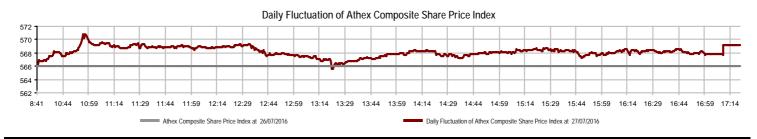

Athex Indices

|                                                | 27/07/2016 | 26/07/2016 | nte     | %      | Min      | Мах      | Year min | Voar may | Year chan |
|------------------------------------------------|------------|------------|---------|--------|----------|----------|----------|----------|-----------|
|                                                |            |            | pts.    |        |          |          |          |          |           |
| Athex Composite Share Price Index              | 569.16 #   | 566.00     | 3.16    | 0.56%  | 565.62   | 570.88   | 420.82   | 658.99   | -9.85%    |
| FTSE/Athex Large Cap                           | 1,532.34 # | 1,527.79   | 4.55    | 0.30%  | 1,522.36 | 1,540.77 | 1,075.20 | 1,868.90 | -16.42%   |
| FTSE/Athex Mid Cap Index                       | 669.91 #   | 663.43     | 6.48    | 0.98%  | 659.27   | 673.09   | 515.21   | 820.16   | -17.95%   |
| FTSE/ATHEX-CSE Banking Index                   | 525.96 #   | 523.34     | 2.62    | 0.50%  | 518.04   | 532.11   | 271.40   | 938.40   | -41.04%   |
| FTSE/ATHEX Global Traders Index Plus           | 1,293.44 # | 1,287.87   | 5.57    | 0.43%  | 1,287.86 | 1,295.39 | 1,031.55 | 1,388.54 | 1.48%     |
| FTSE/ATHEX Global Traders Index                | 1,471.82 # | 1,463.21   | 8.61    | 0.59%  | 1,461.83 | 1,474.25 | 1,129.41 | 1,579.62 | 3.16%     |
| FTSE/ATHEX Mid & Small Cap Factor-Weighted Ind | 1,182.19 Œ | 1,187.90   | -5.71   | -0.48% | 1,180.17 | 1,194.18 | 1,066.64 | 1,261.08 | -5.84%    |
| Greece & Turkey 30 Price Index                 | 448.89 #   | 440.93     | 7.96    | 1.81%  | 442.48   | 449.38   | 396.10   | 527.12   | -3.30%    |
| ATHEX Mid & SmallCap Price Index               | 2,095.81 # | 2,083.07   | 12.74   | 0.61%  | 2,076.84 | 2,097.84 | 1,848.24 | 2,213.61 | -3.51%    |
| FTSE/Athex Market Index                        | 375.89 #   | 374.71     | 1.18    | 0.31%  | 373.35   | 377.79   | 265.17   | 457.53   | -16.46%   |
| FTSE Med Index                                 | 4,920.12 Œ | 4,932.62   | -12.51  | -0.25% |          |          | 4,396.47 | 5,530.53 | -11.03%   |
| Athex Composite Index Total Return Index       | 862.99 #   | 858.19     | 4.80    | 0.56%  | 857.61   | 865.59   | 626.16   | 986.51   | -8.13%    |
| FTSE/Athex Large Cap Total Return              | 2,154.84 # | 2,148.44   | 6.40    | 0.30%  |          |          | 1,574.40 | 2,572.00 | -14.79%   |
| FTSE/ATHEX Large Cap Net Total Return          | 642.85 #   | 640.94     | 1.91    | 0.30%  | 638.66   | 646.38   | 443.06   | 773.01   | -14.91%   |
| FTSE/Athex Mid Cap Total Return                | 825.90 #   | 817.91     | 7.99    | 0.98%  |          |          | 669.55   | 1,008.35 | -17.72%   |
| FTSE/ATHEX-CSE Banking Total Return Index      | 502.59 #   | 500.08     | 2.51    | 0.50%  |          |          | 318.40   | 895.04   | -42.22%   |
| Greece & Turkey 30 Total Return Index          | 558.00 Œ   | 560.22     | -2.22   | -0.40% |          |          | 0.00     | 660.49   | -3.08%    |
| Hellenic Mid & Small Cap Index                 | 712.47 #   | 703.98     | 8.49    | 1.21%  | 703.71   | 712.47   | 560.15   | 786.32   | -0.43%    |
| FTSE/Athex Banks                               | 694.92 #   | 691.45     | 3.47    | 0.50%  | 684.45   | 703.04   | 358.60   | 1,239.80 | -41.03%   |
| FTSE/Athex Financial Services                  | 877.93 #   | 850.50     | 27.43   | 3.23%  | 850.50   | 877.93   | 634.69   | 1,179.09 | -9.86%    |
| FTSE/Athex Industrial Goods & Services         | 1,564.50 Œ | 1,568.84   | -4.34   | -0.28% | 1,558.30 | 1,581.84 | 1,369.56 | 1,844.00 | -14.26%   |
| FTSE/Athex Retail                              | 3,068.40 # | 3,021.64   | 46.76   | 1.55%  | 2,998.26 | 3,068.40 | 1,826.41 | 3,068.40 | 21.47%    |
| FTSE/ATHEX Real Estate                         | 2,463.31 Œ | 2,465.48   | -2.17   | -0.09% | 2,454.90 | 2,480.33 | 2,154.15 | 2,621.31 | 1.79%     |
| FTSE/Athex Personal & Household Goods          | 5,645.01 # | 5,631.18   | 13.83   | 0.25%  | 5,606.52 | 5,651.45 | 4,433.32 | 6,333.20 | 11.49%    |
| FTSE/Athex Food & Beverage                     | 7,027.30 Œ | 7,064.36   | -37.06  | -0.52% | 7,015.80 | 7,075.52 | 5,952.97 | 7,376.68 | -4.74%    |
| FTSE/Athex Basic Resources                     | 1,715.69 # | 1,680.49   | 35.20   | 2.09%  | 1,671.70 | 1,715.69 | 1,200.24 | 1,997.24 | 4.96%     |
| FTSE/Athex Construction & Materials            | 2,107.87 # | 2,073.94   | 33.93   | 1.64%  | 2,073.94 | 2,107.89 | 1,500.04 | 2,343.14 | 12.22%    |
| FTSE/Athex Oil & Gas                           | 2,429.60 # | 2,422.14   | 7.46    | 0.31%  | 2,422.14 | 2,463.55 | 1,860.37 | 2,657.42 | 0.73%     |
| FTSE/Athex Chemicals                           | 7,151.09 Œ | 7,299.05   | -147.96 | -2.03% | 7,101.77 | 7,299.05 | 6,190.46 | 7,375.62 | 4.97%     |
| FTSE/Athex Media                               | 2,039.28 # | 1,997.67   | 41.61   | 2.08%  | 1,997.67 | 2,039.28 | 1,373.39 | 2,247.37 | 38.03%    |
| FTSE/Athex Travel & Leisure                    | 1,296.77 Œ | 1,307.06   | -10.29  | -0.79% | 1,290.45 | 1,312.14 | 982.74   | 1,426.44 | -8.99%    |
| FTSE/Athex Technology                          | 625.99 #   | 622.45     | 3.54    | 0.57%  | 617.93   | 625.99   | 489.05   | 639.30   | 9.44%     |
| FTSE/Athex Telecommunications                  | 2,480.07 Œ | 2,488.32   | -8.25   | -0.33% | 2,474.56 | 2,502.09 | 1,802.93 | 2,669.99 | -2.49%    |
| FTSE/Athex Utilities                           | 1,522.98 # | 1,470.75   | 52.23   | 3.55%  | 1,470.75 | 1,523.95 | 1,136.34 | 1,734.68 | -9.10%    |
| Athex All Share Index                          | 143.18 #   | 142.98     | 0.21    | 0.14%  | 143.18   | 143.18   | 113.39   | 165.22   | -12.92%   |
| Hellenic Corporate Bond Index                  | 105.23 #   | 105.12     | 0.21    | 0.14%  | . 10.10  | . 10.10  | 96.90    | 105.22   | 4.73%     |
| Hellenic Corporate Bond Price Index            | 96.12 #    | 96.03      | 0.09    | 0.09%  |          |          | 90.43    | 96.36    | 1.44%     |