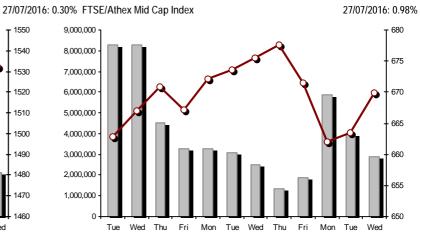

# Athex Indices

FTSE/ATHEX Global Traders Index Plus

FTSE/ATHEX Mid & Small Cap Factor-Weighted Index

27/07/2016: -0.48%

27/07/2016: 0.43%

ATHEX Mid & SmallCap Price Index

Indices closing prices

FTSE/ATHEX Global Traders Index

Indices volume of transactions

Section 1, 3/6

27/07/2016: 0.59%

27/07/2016: 0.61%

2120

Section 1: Statistical Figures of Securities, Derivatives and Lending