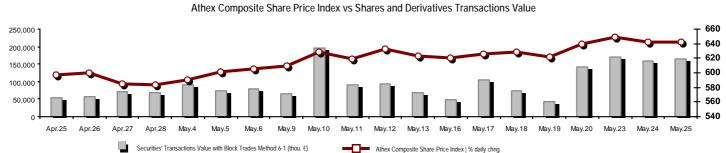

# Summary of Markets

| Securities' Transactions Value with Block Trades Me            | ethod 6-1 (thou. €) | -0      | Athex Composite Share Price Index   % daily chng         |          |         |
|----------------------------------------------------------------|---------------------|---------|----------------------------------------------------------|----------|---------|
|                                                                |                     |         |                                                          |          |         |
| Athex Capitalisation (mill. €) **:                             | 46,063.22           |         | Derivatives Total Open Interest                          | 345,463  |         |
| Daily change: mill. €   %                                      | -118.16             | -0.26%  | in Index Futures   % daily chng                          | 26,128   | -10.75% |
| Yearly Avg Capitalisation: mill. €   % chng prev year Avg      | 40,361.18           | -7.48%  | in Stock Futures   % daily chng                          | 315,564  | -3.66%  |
| Athex Composite Share Price Index   % daily chng               | 641.80              | -0.04%  | in Index Options   % daily chng                          | 3,421    | 23.46%  |
| Athex Composite Share Price Index Capitalisation (mill. €)     | 41,286.18           |         | in Stock Options   % daily chng                          | 350      | 12.90%  |
| Daily change (mill. €)                                         | -142.28             |         |                                                          |          |         |
| Securities' Transactions Value with Block Trades Method 6-1 (  | 163,404.83          |         | Derivatives Contracts Volume:                            | 129,762  | 2       |
| Daily change: thou. €   %                                      | 4,453.00            | 2.80%   | Daily change: pieces   %                                 | 5,055    | 4.05%   |
| YtD Avg Trans. Value: thou. $\in$   % chng prev year Avg       | 74,212.04           | -13.31% | YtD Avg Derivatives Contracts   % chng prev year Avg     | 64,684   | -1.56%  |
| Blocks Transactions Value of Method 6-1 (thou. €)              | 4,478.49            |         | Derivatives Trades Number:                               | 4,944    |         |
| Blocks Transactions Value of Method 6-2 & 6-3 (thou. €)        | 18.92               |         | Daily change: number   %                                 | 1,014    | 25.80%  |
| Bonds Transactions Value (thou. €)                             | 0.00                |         | YtD Avg Derivatives Trades number   % chng prev year Avg | 2,919    | -10.68% |
| Securities' Transactions Volume with Block Trades Method 6-1 ( | th 219,144.8        | 31      | Lending Total Open Interest                              | 791,802  |         |
| Daily change: thou. pieces   %                                 | -57,256.73          | -20.72% | Daily change: pieces   %                                 | 5,985    | 0.76%   |
| YtD Avg Volume: thou. pieces   % chng prev year Avg            | 126,791.81          | -34.32% | Lending Volume (Multilateral/Bilateral)                  | 17,200   |         |
| Blocks Transactions Volume of Method 6-1 (thou. Pieces)        | 6,293.72            |         | Daily change: pieces   %                                 | -105,300 | -85.96% |
| Blocks Transactions Volume of Method 6-2 & 6-3 (thou. Pieces)  | 36.68               |         | Multilateral Lending                                     | 16,200   |         |
| Bonds Transactions Volume (thou. pieces)                       | 0.00                |         | Bilateral Lending                                        | 1,000    |         |
| Securities' Trades Number with Block Trades Method 6-1         | 37,74               | 12      | Lending Trades Number:                                   | 11       |         |
| Daily change: number   %                                       | 4,044               | 12.00%  | Daily change: thou. €   %                                | 2        | 22.22%  |
| YtD Avg Derivatives Trades number   % chng prev year Avg       | 23,119              | -14.39% | Multilateral Lending Trades Number                       | 10       |         |
| Number of Blocks Method 6-1                                    | 8                   |         | · ·                                                      | 10       |         |
| Number of Blocks Method 6-2 & 6-3                              | 3                   |         | Bilateral Lending Trades Number                          |          |         |
| Number of Bonds Transactions                                   | 0                   |         |                                                          |          |         |