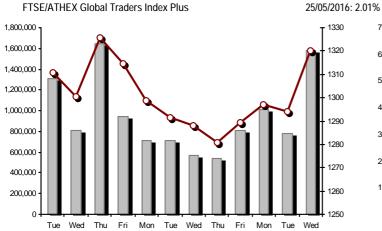

| Athex Indices                                  |                 |            |         |        |          |          |          |          |             |
|------------------------------------------------|-----------------|------------|---------|--------|----------|----------|----------|----------|-------------|
| Index name                                     | 25/05/2016      | 24/05/2016 | pts.    | %      | Min      | Max      | Year min | Year max | Year change |
| Athex Composite Share Price Index              | 641.80 <b>Œ</b> | 642.08     | -0.28   | -0.04% | 633.40   | 651.60   | 420.82   | 651.60   | 1.66% #     |
| FTSE/Athex Large Cap                           | 180.91 Œ        | 182.27     | -1.36   | -0.75% | 177.68   | 185.67   | 107.52   | 186.89   | -1.33% Œ    |
| FTSE/Athex Mid Cap Index                       | 745.12 Œ        | 758.57     | -13.45  | -1.77% | 743.91   | 764.79   | 515.21   | 820.16   | -8.74% Œ    |
| FTSE/ATHEX-CSE Banking Index                   | 43.46 Œ         | 44.99      | -1.53   | -3.40% | 42.50    | 46.58    | 13.57    | 46.92    | -2.56% Œ    |
| FTSE/ATHEX Global Traders Index Plus           | 1,320.16 #      | 1,294.18   | 25.98   | 2.01%  | 1,294.18 | 1,320.30 | 1,031.55 | 1,330.42 | 3.57% #     |
| FTSE/ATHEX Global Traders Index                | 1,534.60 #      | 1,520.90   | 13.70   | 0.90%  | 1,515.78 | 1,546.17 | 1,129.41 | 1,546.17 | 7.56% #     |
| FTSE/ATHEX Mid & Small Cap Factor-Weighted Ind | 1,217.97 #      | 1,198.14   | 19.83   | 1.66%  | 1,198.14 | 1,217.97 | 1,066.64 | 1,261.08 | -2.99% Œ    |
| Greece & Turkey 30 Price Index                 | 484.27 Œ        | 486.76     | -2.49   | -0.51% | 481.79   | 491.84   | 396.10   | 527.12   | 4.32% #     |
| ATHEX Mid & SmallCap Price Index               | 2,118.79 #      | 2,062.34   | 56.45   | 2.74%  | 2,062.34 | 2,118.79 | 1,848.24 | 2,183.18 | -2.45% Œ    |
| FTSE/Athex Market Index                        | 442.78 Œ        | 446.27     | -3.49   | -0.78% | 435.17   | 454.38   | 265.17   | 457.53   | -1.60% Œ    |
| FTSE Med Index                                 | 4,890.01 #      | 4,882.85   | 7.16    | 0.15%  |          |          | 4,396.47 | 5,530.53 | -11.58% Œ   |
| Athex Composite Index Total Return Index       | 959.70 Œ        | 960.12     | -0.42   | -0.04% | 947.14   | 974.36   | 626.16   | 974.36   | 2.16% #     |
| FTSE/Athex Large Cap Total Return              | 250.61 Œ        | 252.49     | -1.88   | -0.74% |          |          | 157.44   | 257.20   | -0.90% Œ    |
| FTSE/ATHEX Large Cap Net Total Return          | 748.29 Œ        | 753.90     | -5.61   | -0.74% | 734.94   | 767.98   | 443.06   | 773.01   | -0.95% Œ    |
| FTSE/Athex Mid Cap Total Return                | 916.07 Œ        | 932.60     | -16.53  | -1.77% |          |          | 669.55   | 1,008.35 | -8.74% Œ    |
| FTSE/ATHEX-CSE Banking Total Return Index      | 41.53 Œ         | 42.99      | -1.46   | -3.40% |          |          | 15.92    | 44.75    | -4.50% Œ    |
| Greece & Turkey 30 Total Return Index          | 612.33 #        | 587.55     | 24.78   | 4.22%  |          |          | 0.00     | 660.49   | 6.36% #     |
| Hellenic Mid & Small Cap Index                 | 757.64 #        | 750.06     | 7.58    | 1.01%  | 750.06   | 764.38   | 560.15   | 764.38   | 5.88% #     |
| FTSE/Athex Banks                               | 57.42 Œ         | 59.44      | -2.02   | -3.40% | 56.16    | 61.54    | 17.93    | 61.99    | -2.55% Œ    |
| FTSE/Athex Insurance                           | 2,212.70 #      | 2,107.33   | 105.37  | 5.00%  | 2,107.33 | 2,212.70 | 1,274.94 | 2,212.70 | 50.00% #    |
| FTSE/Athex Financial Services                  | 1,141.16 Œ      | 1,144.17   | -3.01   | -0.26% | 1,139.50 | 1,172.07 | 634.69   | 1,174.40 | 17.17% #    |
| FTSE/Athex Industrial Goods & Services         | 1,638.13 #      | 1,629.30   | 8.83    | 0.54%  | 1,618.62 | 1,653.33 | 1,369.56 | 1,844.00 | -10.23% Œ   |
| FTSE/Athex Retail                              | 2,745.72 #      | 2,672.90   | 72.82   | 2.72%  | 2,662.71 | 2,751.55 | 1,826.41 | 2,835.44 | 8.70% #     |
| FTSE/ATHEX Real Estate                         | 2,486.96 #      | 2,415.11   | 71.85   | 2.98%  | 2,415.11 | 2,514.43 | 2,154.15 | 2,514.43 | 2.76% #     |
| FTSE/Athex Personal & Household Goods          | 5,830.16 Œ      | 6,014.35   | -184.19 | -3.06% | 5,793.89 | 6,117.60 | 4,433.32 | 6,308.96 | 15.14% #    |
| FTSE/Athex Food & Beverage                     | 6,608.93 #      | 6,493.37   | 115.56  | 1.78%  | 6,452.37 | 6,608.93 | 5,952.97 | 7,376.68 | -10.41% Œ   |
| FTSE/Athex Basic Resources                     | 1,842.43 #      | 1,795.50   | 46.93   | 2.61%  | 1,770.97 | 1,852.92 | 1,200.24 | 1,852.92 | 12.71% #    |
| FTSE/Athex Construction & Materials            | 2,145.09 #      | 2,030.63   | 114.46  | 5.64%  | 2,030.63 | 2,152.42 | 1,500.04 | 2,152.42 | 14.20% #    |
| FTSE/Athex Oil & Gas                           | 2,533.81 #      | 2,512.06   | 21.75   | 0.87%  | 2,501.12 | 2,555.39 | 1,860.37 | 2,555.39 | 5.05% #     |
| FTSE/Athex Chemicals                           | 6,988.54 Œ      | 7,133.70   | -145.16 | -2.03% | 6,988.54 | 7,133.70 | 6,190.46 | 7,375.62 | 2.59% #     |
| FTSE/Athex Travel & Leisure                    | 1,269.29 Œ      | 1,295.37   | -26.08  | -2.01% | 1,248.21 | 1,295.37 | 982.74   | 1,426.44 | -10.92% Œ   |
| FTSE/Athex Technology                          | 589.17 #        | 579.72     | 9.45    | 1.63%  | 577.40   | 593.54   | 489.05   | 602.53   | 3.00% #     |
| FTSE/Athex Telecommunications                  | 2,606.68 #      | 2,603.93   | 2.75    | 0.11%  | 2,535.12 | 2,669.99 | 1,802.93 | 2,669.99 | 2.49% #     |
| FTSE/Athex Utilities                           | 1,601.45 #      | 1,554.96   | 46.49   | 2.99%  | 1,554.96 | 1,608.00 | 1,136.34 | 1,734.68 | -4.42% Œ    |
| FTSE/Athex Health Care                         | 136.41 Œ        | 139.58     | -3.17   | -2.27% | 134.82   | 148.30   | 61.86    | 149.10   | 60.75% #    |
| Athex All Share Index                          | 162.59 Œ        | 163.01     | -0.42   | -0.26% | 162.59   | 162.59   | 113.39   | 165.22   | -1.11% Œ    |
| Hellenic Corporate Bond Index                  | 103.55 #        | 103.35     | 0.20    | 0.19%  |          |          | 96.90    | 103.55   | 3.05% #     |
| Hellenic Corporate Bond Price Index            | 95.45 #         | 95.28      | 0.17    | 0.18%  |          |          | 90.43    | 95.45    | 0.73% #     |