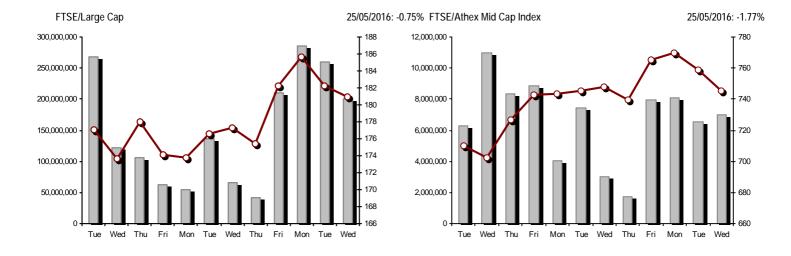

| Athex Indices                                  |                 |            |         |        |          |          |          |          |             |
|------------------------------------------------|-----------------|------------|---------|--------|----------|----------|----------|----------|-------------|
| Index name                                     | 25/05/2016      | 24/05/2016 | pts.    | %      | Min      | Max      | Year min | Year max | Year change |
| Athex Composite Share Price Index              | 641.80 <b>Œ</b> | 642.08     | -0.28   | -0.04% | 633.40   | 651.60   | 420.82   | 651.60   | 1.66% #     |
| FTSE/Athex Large Cap                           | 180.91 Œ        | 182.27     | -1.36   | -0.75% | 177.68   | 185.67   | 107.52   | 186.89   | -1.33% Œ    |
| FTSE/Athex Mid Cap Index                       | 745.12 Œ        | 758.57     | -13.45  | -1.77% | 743.91   | 764.79   | 515.21   | 820.16   | -8.74% Œ    |
| FTSE/ATHEX-CSE Banking Index                   | 43.46 Œ         | 44.99      | -1.53   | -3.40% | 42.50    | 46.58    | 13.57    | 46.92    | -2.56% Œ    |
| FTSE/ATHEX Global Traders Index Plus           | 1,320.16 #      | 1,294.18   | 25.98   | 2.01%  | 1,294.18 | 1,320.30 | 1,031.55 | 1,330.42 | 3.57% #     |
| FTSE/ATHEX Global Traders Index                | 1,534.60 #      | 1,520.90   | 13.70   | 0.90%  | 1,515.78 | 1,546.17 | 1,129.41 | 1,546.17 | 7.56% #     |
| FTSE/ATHEX Mid & Small Cap Factor-Weighted Ind | 1,217.97 #      | 1,198.14   | 19.83   | 1.66%  | 1,198.14 | 1,217.97 | 1,066.64 | 1,261.08 | -2.99% Œ    |
| Greece & Turkey 30 Price Index                 | 484.27 Œ        | 486.76     | -2.49   | -0.51% | 481.79   | 491.84   | 396.10   | 527.12   | 4.32% #     |
| ATHEX Mid & SmallCap Price Index               | 2,118.79 #      | 2,062.34   | 56.45   | 2.74%  | 2,062.34 | 2,118.79 | 1,848.24 | 2,183.18 | -2.45% Œ    |
| FTSE/Athex Market Index                        | 442.78 Œ        | 446.27     | -3.49   | -0.78% | 435.17   | 454.38   | 265.17   | 457.53   | -1.60% Œ    |
| FTSE Med Index                                 | 4,890.01 #      | 4,882.85   | 7.16    | 0.15%  |          |          | 4,396.47 | 5,530.53 | -11.58% Œ   |
| Athex Composite Index Total Return Index       | 959.70 Œ        | 960.12     | -0.42   | -0.04% | 947.14   | 974.36   | 626.16   | 974.36   | 2.16% #     |
| FTSE/Athex Large Cap Total Return              | 250.61 Œ        | 252.49     | -1.88   | -0.74% |          |          | 157.44   | 257.20   | -0.90% Œ    |
| FTSE/ATHEX Large Cap Net Total Return          | 748.29 Œ        | 753.90     | -5.61   | -0.74% | 734.94   | 767.98   | 443.06   | 773.01   | -0.95% Œ    |
| FTSE/Athex Mid Cap Total Return                | 916.07 Œ        | 932.60     | -16.53  | -1.77% |          |          | 669.55   | 1,008.35 | -8.74% Œ    |
| FTSE/ATHEX-CSE Banking Total Return Index      | 41.53 Œ         | 42.99      | -1.46   | -3.40% |          |          | 15.92    | 44.75    | -4.50% Œ    |
| Greece & Turkey 30 Total Return Index          | 612.33 #        | 587.55     | 24.78   | 4.22%  |          |          | 0.00     | 660.49   | 6.36% #     |
| Hellenic Mid & Small Cap Index                 | 757.64 #        | 750.06     | 7.58    | 1.01%  | 750.06   | 764.38   | 560.15   | 764.38   | 5.88% #     |
| FTSE/Athex Banks                               | 57.42 Œ         | 59.44      | -2.02   | -3.40% | 56.16    | 61.54    | 17.93    | 61.99    | -2.55% Œ    |
| FTSE/Athex Insurance                           | 2,212.70 #      | 2,107.33   | 105.37  | 5.00%  | 2,107.33 | 2,212.70 | 1,274.94 | 2,212.70 | 50.00% #    |
| FTSE/Athex Financial Services                  | 1,141.16 Œ      | 1,144.17   | -3.01   | -0.26% | 1,139.50 | 1,172.07 | 634.69   | 1,174.40 | 17.17% #    |
| FTSE/Athex Industrial Goods & Services         | 1,638.13 #      | 1,629.30   | 8.83    | 0.54%  | 1,618.62 | 1,653.33 | 1,369.56 | 1,844.00 | -10.23% Œ   |
| FTSE/Athex Retail                              | 2,745.72 #      | 2,672.90   | 72.82   | 2.72%  | 2,662.71 | 2,751.55 | 1,826.41 | 2,835.44 | 8.70% #     |
| FTSE/ATHEX Real Estate                         | 2,486.96 #      | 2,415.11   | 71.85   | 2.98%  | 2,415.11 | 2,514.43 | 2,154.15 | 2,514.43 | 2.76% #     |
| FTSE/Athex Personal & Household Goods          | 5,830.16 Œ      | 6,014.35   | -184.19 | -3.06% | 5,793.89 | 6,117.60 | 4,433.32 | 6,308.96 | 15.14% #    |
| FTSE/Athex Food & Beverage                     | 6,608.93 #      | 6,493.37   | 115.56  | 1.78%  | 6,452.37 | 6,608.93 | 5,952.97 | 7,376.68 | -10.41% Œ   |
| FTSE/Athex Basic Resources                     | 1,842.43 #      | 1,795.50   | 46.93   | 2.61%  | 1,770.97 | 1,852.92 | 1,200.24 | 1,852.92 | 12.71% #    |
| FTSE/Athex Construction & Materials            | 2,145.09 #      | 2,030.63   | 114.46  | 5.64%  | 2,030.63 | 2,152.42 | 1,500.04 | 2,152.42 | 14.20% #    |
| FTSE/Athex Oil & Gas                           | 2,533.81 #      | 2,512.06   | 21.75   | 0.87%  | 2,501.12 | 2,555.39 | 1,860.37 | 2,555.39 | 5.05% #     |
| FTSE/Athex Chemicals                           | 6,988.54 Œ      | 7,133.70   | -145.16 | -2.03% | 6,988.54 | 7,133.70 | 6,190.46 | 7,375.62 | 2.59% #     |
| FTSE/Athex Travel & Leisure                    | 1,269.29 Œ      | 1,295.37   | -26.08  | -2.01% | 1,248.21 | 1,295.37 | 982.74   | 1,426.44 | -10.92% Œ   |
| FTSE/Athex Technology                          | 589.17 #        | 579.72     | 9.45    | 1.63%  | 577.40   | 593.54   | 489.05   | 602.53   | 3.00% #     |
| FTSE/Athex Telecommunications                  | 2,606.68 #      | 2,603.93   | 2.75    | 0.11%  | 2,535.12 | 2,669.99 | 1,802.93 | 2,669.99 | 2.49% #     |
| FTSE/Athex Utilities                           | 1,601.45 #      | 1,554.96   | 46.49   | 2.99%  | 1,554.96 | 1,608.00 | 1,136.34 | 1,734.68 | -4.42% Œ    |
| FTSE/Athex Health Care                         | 136.41 Œ        | 139.58     | -3.17   | -2.27% | 134.82   | 148.30   | 61.86    | 149.10   | 60.75% #    |
| Athex All Share Index                          | 162.59 Œ        | 163.01     | -0.42   | -0.26% | 162.59   | 162.59   | 113.39   | 165.22   | -1.11% Œ    |
| Hellenic Corporate Bond Index                  | 103.55 #        | 103.35     | 0.20    | 0.19%  |          |          | 96.90    | 103.55   | 3.05% #     |
| Hellenic Corporate Bond Price Index            | 95.45 #         | 95.28      | 0.17    | 0.18%  |          |          | 90.43    | 95.45    | 0.73% #     |