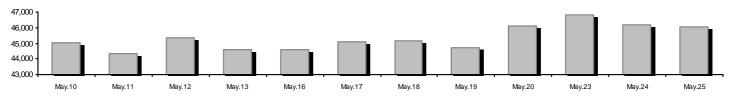

| Athex Indices                                  |                 |            |         |        |          |          |          |          |             |
|------------------------------------------------|-----------------|------------|---------|--------|----------|----------|----------|----------|-------------|
| Index name                                     | 25/05/2016      | 24/05/2016 | pts.    | %      | Min      | Max      | Year min | Year max | Year change |
| Athex Composite Share Price Index              | 641.80 <b>Œ</b> | 642.08     | -0.28   | -0.04% | 633.40   | 651.60   | 420.82   | 651.60   | 1.66% #     |
| FTSE/Athex Large Cap                           | 180.91 Œ        | 182.27     | -1.36   | -0.75% | 177.68   | 185.67   | 107.52   | 186.89   | -1.33% Œ    |
| FTSE/Athex Mid Cap Index                       | 745.12 Œ        | 758.57     | -13.45  | -1.77% | 743.91   | 764.79   | 515.21   | 820.16   | -8.74% Œ    |
| FTSE/ATHEX-CSE Banking Index                   | 43.46 Œ         | 44.99      | -1.53   | -3.40% | 42.50    | 46.58    | 13.57    | 46.92    | -2.56% Œ    |
| FTSE/ATHEX Global Traders Index Plus           | 1,320.16 #      | 1,294.18   | 25.98   | 2.01%  | 1,294.18 | 1,320.30 | 1,031.55 | 1,330.42 | 3.57% #     |
| FTSE/ATHEX Global Traders Index                | 1,534.60 #      | 1,520.90   | 13.70   | 0.90%  | 1,515.78 | 1,546.17 | 1,129.41 | 1,546.17 | 7.56% #     |
| FTSE/ATHEX Mid & Small Cap Factor-Weighted Ind | 1,217.97 #      | 1,198.14   | 19.83   | 1.66%  | 1,198.14 | 1,217.97 | 1,066.64 | 1,261.08 | -2.99% Œ    |
| Greece & Turkey 30 Price Index                 | 484.27 Œ        | 486.76     | -2.49   | -0.51% | 481.79   | 491.84   | 396.10   | 527.12   | 4.32% #     |
| ATHEX Mid & SmallCap Price Index               | 2,118.79 #      | 2,062.34   | 56.45   | 2.74%  | 2,062.34 | 2,118.79 | 1,848.24 | 2,183.18 | -2.45% Œ    |
| FTSE/Athex Market Index                        | 442.78 Œ        | 446.27     | -3.49   | -0.78% | 435.17   | 454.38   | 265.17   | 457.53   | -1.60% Œ    |
| FTSE Med Index                                 | 4,890.01 #      | 4,882.85   | 7.16    | 0.15%  |          |          | 4,396.47 | 5,530.53 | -11.58% Œ   |
| Athex Composite Index Total Return Index       | 959.70 Œ        | 960.12     | -0.42   | -0.04% | 947.14   | 974.36   | 626.16   | 974.36   | 2.16% #     |
| FTSE/Athex Large Cap Total Return              | 250.61 Œ        | 252.49     | -1.88   | -0.74% |          |          | 157.44   | 257.20   | -0.90% Œ    |
| FTSE/ATHEX Large Cap Net Total Return          | 748.29 Œ        | 753.90     | -5.61   | -0.74% | 734.94   | 767.98   | 443.06   | 773.01   | -0.95% Œ    |
| FTSE/Athex Mid Cap Total Return                | 916.07 Œ        | 932.60     | -16.53  | -1.77% |          |          | 669.55   | 1,008.35 | -8.74% Œ    |
| FTSE/ATHEX-CSE Banking Total Return Index      | 41.53 Œ         | 42.99      | -1.46   | -3.40% |          |          | 15.92    | 44.75    | -4.50% Œ    |
| Greece & Turkey 30 Total Return Index          | 612.33 #        | 587.55     | 24.78   | 4.22%  |          |          | 0.00     | 660.49   | 6.36% #     |
| Hellenic Mid & Small Cap Index                 | 757.64 #        | 750.06     | 7.58    | 1.01%  | 750.06   | 764.38   | 560.15   | 764.38   | 5.88% #     |
| FTSE/Athex Banks                               | 57.42 Œ         | 59.44      | -2.02   | -3.40% | 56.16    | 61.54    | 17.93    | 61.99    | -2.55% Œ    |
| FTSE/Athex Insurance                           | 2,212.70 #      | 2,107.33   | 105.37  | 5.00%  | 2,107.33 | 2,212.70 | 1,274.94 | 2,212.70 | 50.00% #    |
| FTSE/Athex Financial Services                  | 1,141.16 Œ      | 1,144.17   | -3.01   | -0.26% | 1,139.50 | 1,172.07 | 634.69   | 1,174.40 | 17.17% #    |
| FTSE/Athex Industrial Goods & Services         | 1,638.13 #      | 1,629.30   | 8.83    | 0.54%  | 1,618.62 | 1,653.33 | 1,369.56 | 1,844.00 | -10.23% Œ   |
| FTSE/Athex Retail                              | 2,745.72 #      | 2,672.90   | 72.82   | 2.72%  | 2,662.71 | 2,751.55 | 1,826.41 | 2,835.44 | 8.70% #     |
| FTSE/ATHEX Real Estate                         | 2,486.96 #      | 2,415.11   | 71.85   | 2.98%  | 2,415.11 | 2,514.43 | 2,154.15 | 2,514.43 | 2.76% #     |
| FTSE/Athex Personal & Household Goods          | 5,830.16 Œ      | 6,014.35   | -184.19 | -3.06% | 5,793.89 | 6,117.60 | 4,433.32 | 6,308.96 | 15.14% #    |
| FTSE/Athex Food & Beverage                     | 6,608.93 #      | 6,493.37   | 115.56  | 1.78%  | 6,452.37 | 6,608.93 | 5,952.97 | 7,376.68 | -10.41% Œ   |
| FTSE/Athex Basic Resources                     | 1,842.43 #      | 1,795.50   | 46.93   | 2.61%  | 1,770.97 | 1,852.92 | 1,200.24 | 1,852.92 | 12.71% #    |
| FTSE/Athex Construction & Materials            | 2,145.09 #      | 2,030.63   | 114.46  | 5.64%  | 2,030.63 | 2,152.42 | 1,500.04 | 2,152.42 | 14.20% #    |
| FTSE/Athex Oil & Gas                           | 2,533.81 #      | 2,512.06   | 21.75   | 0.87%  | 2,501.12 | 2,555.39 | 1,860.37 | 2,555.39 | 5.05% #     |
| FTSE/Athex Chemicals                           | 6,988.54 Œ      | 7,133.70   | -145.16 | -2.03% | 6,988.54 | 7,133.70 | 6,190.46 | 7,375.62 | 2.59% #     |
| FTSE/Athex Travel & Leisure                    | 1,269.29 Œ      | 1,295.37   | -26.08  | -2.01% | 1,248.21 | 1,295.37 | 982.74   | 1,426.44 | -10.92% Œ   |
| FTSE/Athex Technology                          | 589.17 #        | 579.72     | 9.45    | 1.63%  | 577.40   | 593.54   | 489.05   | 602.53   | 3.00% #     |
| FTSE/Athex Telecommunications                  | 2,606.68 #      | 2,603.93   | 2.75    | 0.11%  | 2,535.12 | 2,669.99 | 1,802.93 | 2,669.99 | 2.49% #     |
| FTSE/Athex Utilities                           | 1,601.45 #      | 1,554.96   | 46.49   | 2.99%  | 1,554.96 | 1,608.00 | 1,136.34 | 1,734.68 | -4.42% Œ    |
| FTSE/Athex Health Care                         | 136.41 Œ        | 139.58     | -3.17   | -2.27% | 134.82   | 148.30   | 61.86    | 149.10   | 60.75% #    |
| Athex All Share Index                          | 162.59 Œ        | 163.01     | -0.42   | -0.26% | 162.59   | 162.59   | 113.39   | 165.22   | -1.11% Œ    |
| Hellenic Corporate Bond Index                  | 103.55 #        | 103.35     | 0.20    | 0.19%  |          |          | 96.90    | 103.55   | 3.05% #     |
| Hellenic Corporate Bond Price Index            | 95.45 #         | 95.28      | 0.17    | 0.18%  |          |          | 90.43    | 95.45    | 0.73% #     |