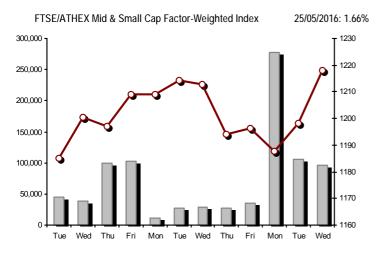

| Athex Indices                                  |                 |            |         |        |          |          |          |          |             |
|------------------------------------------------|-----------------|------------|---------|--------|----------|----------|----------|----------|-------------|
| Index name                                     | 25/05/2016      | 24/05/2016 | pts.    | %      | Min      | Max      | Year min | Year max | Year change |
| Athex Composite Share Price Index              | 641.80 <b>Œ</b> | 642.08     | -0.28   | -0.04% | 633.40   | 651.60   | 420.82   | 651.60   | 1.66% #     |
| FTSE/Athex Large Cap                           | 180.91 Œ        | 182.27     | -1.36   | -0.75% | 177.68   | 185.67   | 107.52   | 186.89   | -1.33% Œ    |
| FTSE/Athex Mid Cap Index                       | 745.12 Œ        | 758.57     | -13.45  | -1.77% | 743.91   | 764.79   | 515.21   | 820.16   | -8.74% Œ    |
| FTSE/ATHEX-CSE Banking Index                   | 43.46 Œ         | 44.99      | -1.53   | -3.40% | 42.50    | 46.58    | 13.57    | 46.92    | -2.56% Œ    |
| FTSE/ATHEX Global Traders Index Plus           | 1,320.16 #      | 1,294.18   | 25.98   | 2.01%  | 1,294.18 | 1,320.30 | 1,031.55 | 1,330.42 | 3.57% #     |
| FTSE/ATHEX Global Traders Index                | 1,534.60 #      | 1,520.90   | 13.70   | 0.90%  | 1,515.78 | 1,546.17 | 1,129.41 | 1,546.17 | 7.56% #     |
| FTSE/ATHEX Mid & Small Cap Factor-Weighted Ind | 1,217.97 #      | 1,198.14   | 19.83   | 1.66%  | 1,198.14 | 1,217.97 | 1,066.64 | 1,261.08 | -2.99% Œ    |
| Greece & Turkey 30 Price Index                 | 484.27 Œ        | 486.76     | -2.49   | -0.51% | 481.79   | 491.84   | 396.10   | 527.12   | 4.32% #     |
| ATHEX Mid & SmallCap Price Index               | 2,118.79 #      | 2,062.34   | 56.45   | 2.74%  | 2,062.34 | 2,118.79 | 1,848.24 | 2,183.18 | -2.45% Œ    |
| FTSE/Athex Market Index                        | 442.78 Œ        | 446.27     | -3.49   | -0.78% | 435.17   | 454.38   | 265.17   | 457.53   | -1.60% Œ    |
| FTSE Med Index                                 | 4,890.01 #      | 4,882.85   | 7.16    | 0.15%  |          |          | 4,396.47 | 5,530.53 | -11.58% Œ   |
| Athex Composite Index Total Return Index       | 959.70 Œ        | 960.12     | -0.42   | -0.04% | 947.14   | 974.36   | 626.16   | 974.36   | 2.16% #     |
| FTSE/Athex Large Cap Total Return              | 250.61 Œ        | 252.49     | -1.88   | -0.74% |          |          | 157.44   | 257.20   | -0.90% Œ    |
| FTSE/ATHEX Large Cap Net Total Return          | 748.29 Œ        | 753.90     | -5.61   | -0.74% | 734.94   | 767.98   | 443.06   | 773.01   | -0.95% Œ    |
| FTSE/Athex Mid Cap Total Return                | 916.07 Œ        | 932.60     | -16.53  | -1.77% |          |          | 669.55   | 1,008.35 | -8.74% Œ    |
| FTSE/ATHEX-CSE Banking Total Return Index      | 41.53 Œ         | 42.99      | -1.46   | -3.40% |          |          | 15.92    | 44.75    | -4.50% Œ    |
| Greece & Turkey 30 Total Return Index          | 612.33 #        | 587.55     | 24.78   | 4.22%  |          |          | 0.00     | 660.49   | 6.36% #     |
| Hellenic Mid & Small Cap Index                 | 757.64 #        | 750.06     | 7.58    | 1.01%  | 750.06   | 764.38   | 560.15   | 764.38   | 5.88% #     |
| FTSE/Athex Banks                               | 57.42 Œ         | 59.44      | -2.02   | -3.40% | 56.16    | 61.54    | 17.93    | 61.99    | -2.55% Œ    |
| FTSE/Athex Insurance                           | 2,212.70 #      | 2,107.33   | 105.37  | 5.00%  | 2,107.33 | 2,212.70 | 1,274.94 | 2,212.70 | 50.00% #    |
| FTSE/Athex Financial Services                  | 1,141.16 Œ      | 1,144.17   | -3.01   | -0.26% | 1,139.50 | 1,172.07 | 634.69   | 1,174.40 | 17.17% #    |
| FTSE/Athex Industrial Goods & Services         | 1,638.13 #      | 1,629.30   | 8.83    | 0.54%  | 1,618.62 | 1,653.33 | 1,369.56 | 1,844.00 | -10.23% Œ   |
| FTSE/Athex Retail                              | 2,745.72 #      | 2,672.90   | 72.82   | 2.72%  | 2,662.71 | 2,751.55 | 1,826.41 | 2,835.44 | 8.70% #     |
| FTSE/ATHEX Real Estate                         | 2,486.96 #      | 2,415.11   | 71.85   | 2.98%  | 2,415.11 | 2,514.43 | 2,154.15 | 2,514.43 | 2.76% #     |
| FTSE/Athex Personal & Household Goods          | 5,830.16 Œ      | 6,014.35   | -184.19 | -3.06% | 5,793.89 | 6,117.60 | 4,433.32 | 6,308.96 | 15.14% #    |
| FTSE/Athex Food & Beverage                     | 6,608.93 #      | 6,493.37   | 115.56  | 1.78%  | 6,452.37 | 6,608.93 | 5,952.97 | 7,376.68 | -10.41% Œ   |
| FTSE/Athex Basic Resources                     | 1,842.43 #      | 1,795.50   | 46.93   | 2.61%  | 1,770.97 | 1,852.92 | 1,200.24 | 1,852.92 | 12.71% #    |
| FTSE/Athex Construction & Materials            | 2,145.09 #      | 2,030.63   | 114.46  | 5.64%  | 2,030.63 | 2,152.42 | 1,500.04 | 2,152.42 | 14.20% #    |
| FTSE/Athex Oil & Gas                           | 2,533.81 #      | 2,512.06   | 21.75   | 0.87%  | 2,501.12 | 2,555.39 | 1,860.37 | 2,555.39 | 5.05% #     |
| FTSE/Athex Chemicals                           | 6,988.54 Œ      | 7,133.70   | -145.16 | -2.03% | 6,988.54 | 7,133.70 | 6,190.46 | 7,375.62 | 2.59% #     |
| FTSE/Athex Travel & Leisure                    | 1,269.29 Œ      | 1,295.37   | -26.08  | -2.01% | 1,248.21 | 1,295.37 | 982.74   | 1,426.44 | -10.92% Œ   |
| FTSE/Athex Technology                          | 589.17 #        | 579.72     | 9.45    | 1.63%  | 577.40   | 593.54   | 489.05   | 602.53   | 3.00% #     |
| FTSE/Athex Telecommunications                  | 2,606.68 #      | 2,603.93   | 2.75    | 0.11%  | 2,535.12 | 2,669.99 | 1,802.93 | 2,669.99 | 2.49% #     |
| FTSE/Athex Utilities                           | 1,601.45 #      | 1,554.96   | 46.49   | 2.99%  | 1,554.96 | 1,608.00 | 1,136.34 | 1,734.68 | -4.42% Œ    |
| FTSE/Athex Health Care                         | 136.41 Œ        | 139.58     | -3.17   | -2.27% | 134.82   | 148.30   | 61.86    | 149.10   | 60.75% #    |
| Athex All Share Index                          | 162.59 Œ        | 163.01     | -0.42   | -0.26% | 162.59   | 162.59   | 113.39   | 165.22   | -1.11% Œ    |
| Hellenic Corporate Bond Index                  | 103.55 #        | 103.35     | 0.20    | 0.19%  |          |          | 96.90    | 103.55   | 3.05% #     |
| Hellenic Corporate Bond Price Index            | 95.45 #         | 95.28      | 0.17    | 0.18%  |          |          | 90.43    | 95.45    | 0.73% #     |