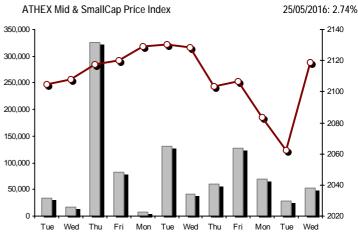

| Athex Indices                                  |                 |            |         |        |          |          |          |          |             |
|------------------------------------------------|-----------------|------------|---------|--------|----------|----------|----------|----------|-------------|
| Index name                                     | 25/05/2016      | 24/05/2016 | pts.    | %      | Min      | Max      | Year min | Year max | Year change |
| Athex Composite Share Price Index              | 641.80 <b>Œ</b> | 642.08     | -0.28   | -0.04% | 633.40   | 651.60   | 420.82   | 651.60   | 1.66% #     |
| FTSE/Athex Large Cap                           | 180.91 Œ        | 182.27     | -1.36   | -0.75% | 177.68   | 185.67   | 107.52   | 186.89   | -1.33% Œ    |
| FTSE/Athex Mid Cap Index                       | 745.12 Œ        | 758.57     | -13.45  | -1.77% | 743.91   | 764.79   | 515.21   | 820.16   | -8.74% Œ    |
| FTSE/ATHEX-CSE Banking Index                   | 43.46 Œ         | 44.99      | -1.53   | -3.40% | 42.50    | 46.58    | 13.57    | 46.92    | -2.56% Œ    |
| FTSE/ATHEX Global Traders Index Plus           | 1,320.16 #      | 1,294.18   | 25.98   | 2.01%  | 1,294.18 | 1,320.30 | 1,031.55 | 1,330.42 | 3.57% #     |
| FTSE/ATHEX Global Traders Index                | 1,534.60 #      | 1,520.90   | 13.70   | 0.90%  | 1,515.78 | 1,546.17 | 1,129.41 | 1,546.17 | 7.56% #     |
| FTSE/ATHEX Mid & Small Cap Factor-Weighted Ind | 1,217.97 #      | 1,198.14   | 19.83   | 1.66%  | 1,198.14 | 1,217.97 | 1,066.64 | 1,261.08 | -2.99% Œ    |
| Greece & Turkey 30 Price Index                 | 484.27 Œ        | 486.76     | -2.49   | -0.51% | 481.79   | 491.84   | 396.10   | 527.12   | 4.32% #     |
| ATHEX Mid & SmallCap Price Index               | 2,118.79 #      | 2,062.34   | 56.45   | 2.74%  | 2,062.34 | 2,118.79 | 1,848.24 | 2,183.18 | -2.45% Œ    |
| FTSE/Athex Market Index                        | 442.78 Œ        | 446.27     | -3.49   | -0.78% | 435.17   | 454.38   | 265.17   | 457.53   | -1.60% Œ    |
| FTSE Med Index                                 | 4,890.01 #      | 4,882.85   | 7.16    | 0.15%  |          |          | 4,396.47 | 5,530.53 | -11.58% Œ   |
| Athex Composite Index Total Return Index       | 959.70 Œ        | 960.12     | -0.42   | -0.04% | 947.14   | 974.36   | 626.16   | 974.36   | 2.16% #     |
| FTSE/Athex Large Cap Total Return              | 250.61 Œ        | 252.49     | -1.88   | -0.74% |          |          | 157.44   | 257.20   | -0.90% Œ    |
| FTSE/ATHEX Large Cap Net Total Return          | 748.29 Œ        | 753.90     | -5.61   | -0.74% | 734.94   | 767.98   | 443.06   | 773.01   | -0.95% Œ    |
| FTSE/Athex Mid Cap Total Return                | 916.07 Œ        | 932.60     | -16.53  | -1.77% |          |          | 669.55   | 1,008.35 | -8.74% Œ    |
| FTSE/ATHEX-CSE Banking Total Return Index      | 41.53 Œ         | 42.99      | -1.46   | -3.40% |          |          | 15.92    | 44.75    | -4.50% Œ    |
| Greece & Turkey 30 Total Return Index          | 612.33 #        | 587.55     | 24.78   | 4.22%  |          |          | 0.00     | 660.49   | 6.36% #     |
| Hellenic Mid & Small Cap Index                 | 757.64 #        | 750.06     | 7.58    | 1.01%  | 750.06   | 764.38   | 560.15   | 764.38   | 5.88% #     |
| FTSE/Athex Banks                               | 57.42 Œ         | 59.44      | -2.02   | -3.40% | 56.16    | 61.54    | 17.93    | 61.99    | -2.55% Œ    |
| FTSE/Athex Insurance                           | 2,212.70 #      | 2,107.33   | 105.37  | 5.00%  | 2,107.33 | 2,212.70 | 1,274.94 | 2,212.70 | 50.00% #    |
| FTSE/Athex Financial Services                  | 1,141.16 Œ      | 1,144.17   | -3.01   | -0.26% | 1,139.50 | 1,172.07 | 634.69   | 1,174.40 | 17.17% #    |
| FTSE/Athex Industrial Goods & Services         | 1,638.13 #      | 1,629.30   | 8.83    | 0.54%  | 1,618.62 | 1,653.33 | 1,369.56 | 1,844.00 | -10.23% Œ   |
| FTSE/Athex Retail                              | 2,745.72 #      | 2,672.90   | 72.82   | 2.72%  | 2,662.71 | 2,751.55 | 1,826.41 | 2,835.44 | 8.70% #     |
| FTSE/ATHEX Real Estate                         | 2,486.96 #      | 2,415.11   | 71.85   | 2.98%  | 2,415.11 | 2,514.43 | 2,154.15 | 2,514.43 | 2.76% #     |
| FTSE/Athex Personal & Household Goods          | 5,830.16 Œ      | 6,014.35   | -184.19 | -3.06% | 5,793.89 | 6,117.60 | 4,433.32 | 6,308.96 | 15.14% #    |
| FTSE/Athex Food & Beverage                     | 6,608.93 #      | 6,493.37   | 115.56  | 1.78%  | 6,452.37 | 6,608.93 | 5,952.97 | 7,376.68 | -10.41% Œ   |
| FTSE/Athex Basic Resources                     | 1,842.43 #      | 1,795.50   | 46.93   | 2.61%  | 1,770.97 | 1,852.92 | 1,200.24 | 1,852.92 | 12.71% #    |
| FTSE/Athex Construction & Materials            | 2,145.09 #      | 2,030.63   | 114.46  | 5.64%  | 2,030.63 | 2,152.42 | 1,500.04 | 2,152.42 | 14.20% #    |
| FTSE/Athex Oil & Gas                           | 2,533.81 #      | 2,512.06   | 21.75   | 0.87%  | 2,501.12 | 2,555.39 | 1,860.37 | 2,555.39 | 5.05% #     |
| FTSE/Athex Chemicals                           | 6,988.54 Œ      | 7,133.70   | -145.16 | -2.03% | 6,988.54 | 7,133.70 | 6,190.46 | 7,375.62 | 2.59% #     |
| FTSE/Athex Travel & Leisure                    | 1,269.29 Œ      | 1,295.37   | -26.08  | -2.01% | 1,248.21 | 1,295.37 | 982.74   | 1,426.44 | -10.92% Œ   |
| FTSE/Athex Technology                          | 589.17 #        | 579.72     | 9.45    | 1.63%  | 577.40   | 593.54   | 489.05   | 602.53   | 3.00% #     |
| FTSE/Athex Telecommunications                  | 2,606.68 #      | 2,603.93   | 2.75    | 0.11%  | 2,535.12 | 2,669.99 | 1,802.93 | 2,669.99 | 2.49% #     |
| FTSE/Athex Utilities                           | 1,601.45 #      | 1,554.96   | 46.49   | 2.99%  | 1,554.96 | 1,608.00 | 1,136.34 | 1,734.68 | -4.42% Œ    |
| FTSE/Athex Health Care                         | 136.41 Œ        | 139.58     | -3.17   | -2.27% | 134.82   | 148.30   | 61.86    | 149.10   | 60.75% #    |
| Athex All Share Index                          | 162.59 Œ        | 163.01     | -0.42   | -0.26% | 162.59   | 162.59   | 113.39   | 165.22   | -1.11% Œ    |
| Hellenic Corporate Bond Index                  | 103.55 #        | 103.35     | 0.20    | 0.19%  |          |          | 96.90    | 103.55   | 3.05% #     |
| Hellenic Corporate Bond Price Index            | 95.45 #         | 95.28      | 0.17    | 0.18%  |          |          | 90.43    | 95.45    | 0.73% #     |