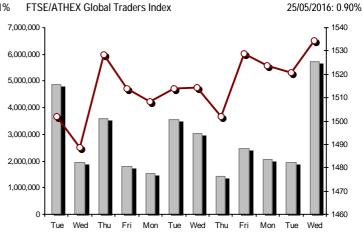

| Athex Indices                                  |                 |            |         |        |          |          |          |          |             |
|------------------------------------------------|-----------------|------------|---------|--------|----------|----------|----------|----------|-------------|
| Index name                                     | 25/05/2016      | 24/05/2016 | pts.    | %      | Min      | Max      | Year min | Year max | Year change |
| Athex Composite Share Price Index              | 641.80 <b>Œ</b> | 642.08     | -0.28   | -0.04% | 633.40   | 651.60   | 420.82   | 651.60   | 1.66% #     |
| FTSE/Athex Large Cap                           | 180.91 Œ        | 182.27     | -1.36   | -0.75% | 177.68   | 185.67   | 107.52   | 186.89   | -1.33% Œ    |
| FTSE/Athex Mid Cap Index                       | 745.12 Œ        | 758.57     | -13.45  | -1.77% | 743.91   | 764.79   | 515.21   | 820.16   | -8.74% Œ    |
| FTSE/ATHEX-CSE Banking Index                   | 43.46 Œ         | 44.99      | -1.53   | -3.40% | 42.50    | 46.58    | 13.57    | 46.92    | -2.56% Œ    |
| FTSE/ATHEX Global Traders Index Plus           | 1,320.16 #      | 1,294.18   | 25.98   | 2.01%  | 1,294.18 | 1,320.30 | 1,031.55 | 1,330.42 | 3.57% #     |
| FTSE/ATHEX Global Traders Index                | 1,534.60 #      | 1,520.90   | 13.70   | 0.90%  | 1,515.78 | 1,546.17 | 1,129.41 | 1,546.17 | 7.56% #     |
| FTSE/ATHEX Mid & Small Cap Factor-Weighted Ind | 1,217.97 #      | 1,198.14   | 19.83   | 1.66%  | 1,198.14 | 1,217.97 | 1,066.64 | 1,261.08 | -2.99% Œ    |
| Greece & Turkey 30 Price Index                 | 484.27 Œ        | 486.76     | -2.49   | -0.51% | 481.79   | 491.84   | 396.10   | 527.12   | 4.32% #     |
| ATHEX Mid & SmallCap Price Index               | 2,118.79 #      | 2,062.34   | 56.45   | 2.74%  | 2,062.34 | 2,118.79 | 1,848.24 | 2,183.18 | -2.45% Œ    |
| FTSE/Athex Market Index                        | 442.78 Œ        | 446.27     | -3.49   | -0.78% | 435.17   | 454.38   | 265.17   | 457.53   | -1.60% Œ    |
| FTSE Med Index                                 | 4,890.01 #      | 4,882.85   | 7.16    | 0.15%  |          |          | 4,396.47 | 5,530.53 | -11.58% Œ   |
| Athex Composite Index Total Return Index       | 959.70 Œ        | 960.12     | -0.42   | -0.04% | 947.14   | 974.36   | 626.16   | 974.36   | 2.16% #     |
| FTSE/Athex Large Cap Total Return              | 250.61 Œ        | 252.49     | -1.88   | -0.74% |          |          | 157.44   | 257.20   | -0.90% Œ    |
| FTSE/ATHEX Large Cap Net Total Return          | 748.29 Œ        | 753.90     | -5.61   | -0.74% | 734.94   | 767.98   | 443.06   | 773.01   | -0.95% Œ    |
| FTSE/Athex Mid Cap Total Return                | 916.07 Œ        | 932.60     | -16.53  | -1.77% |          |          | 669.55   | 1,008.35 | -8.74% Œ    |
| FTSE/ATHEX-CSE Banking Total Return Index      | 41.53 Œ         | 42.99      | -1.46   | -3.40% |          |          | 15.92    | 44.75    | -4.50% Œ    |
| Greece & Turkey 30 Total Return Index          | 612.33 #        | 587.55     | 24.78   | 4.22%  |          |          | 0.00     | 660.49   | 6.36% #     |
| Hellenic Mid & Small Cap Index                 | 757.64 #        | 750.06     | 7.58    | 1.01%  | 750.06   | 764.38   | 560.15   | 764.38   | 5.88% #     |
| FTSE/Athex Banks                               | 57.42 Œ         | 59.44      | -2.02   | -3.40% | 56.16    | 61.54    | 17.93    | 61.99    | -2.55% Œ    |
| FTSE/Athex Insurance                           | 2,212.70 #      | 2,107.33   | 105.37  | 5.00%  | 2,107.33 | 2,212.70 | 1,274.94 | 2,212.70 | 50.00% #    |
| FTSE/Athex Financial Services                  | 1,141.16 Œ      | 1,144.17   | -3.01   | -0.26% | 1,139.50 | 1,172.07 | 634.69   | 1,174.40 | 17.17% #    |
| FTSE/Athex Industrial Goods & Services         | 1,638.13 #      | 1,629.30   | 8.83    | 0.54%  | 1,618.62 | 1,653.33 | 1,369.56 | 1,844.00 | -10.23% Œ   |
| FTSE/Athex Retail                              | 2,745.72 #      | 2,672.90   | 72.82   | 2.72%  | 2,662.71 | 2,751.55 | 1,826.41 | 2,835.44 | 8.70% #     |
| FTSE/ATHEX Real Estate                         | 2,486.96 #      | 2,415.11   | 71.85   | 2.98%  | 2,415.11 | 2,514.43 | 2,154.15 | 2,514.43 | 2.76% #     |
| FTSE/Athex Personal & Household Goods          | 5,830.16 Œ      | 6,014.35   | -184.19 | -3.06% | 5,793.89 | 6,117.60 | 4,433.32 | 6,308.96 | 15.14% #    |
| FTSE/Athex Food & Beverage                     | 6,608.93 #      | 6,493.37   | 115.56  | 1.78%  | 6,452.37 | 6,608.93 | 5,952.97 | 7,376.68 | -10.41% Œ   |
| FTSE/Athex Basic Resources                     | 1,842.43 #      | 1,795.50   | 46.93   | 2.61%  | 1,770.97 | 1,852.92 | 1,200.24 | 1,852.92 | 12.71% #    |
| FTSE/Athex Construction & Materials            | 2,145.09 #      | 2,030.63   | 114.46  | 5.64%  | 2,030.63 | 2,152.42 | 1,500.04 | 2,152.42 | 14.20% #    |
| FTSE/Athex Oil & Gas                           | 2,533.81 #      | 2,512.06   | 21.75   | 0.87%  | 2,501.12 | 2,555.39 | 1,860.37 | 2,555.39 | 5.05% #     |
| FTSE/Athex Chemicals                           | 6,988.54 Œ      | 7,133.70   | -145.16 | -2.03% | 6,988.54 | 7,133.70 | 6,190.46 | 7,375.62 | 2.59% #     |
| FTSE/Athex Travel & Leisure                    | 1,269.29 Œ      | 1,295.37   | -26.08  | -2.01% | 1,248.21 | 1,295.37 | 982.74   | 1,426.44 | -10.92% Œ   |
| FTSE/Athex Technology                          | 589.17 #        | 579.72     | 9.45    | 1.63%  | 577.40   | 593.54   | 489.05   | 602.53   | 3.00% #     |
| FTSE/Athex Telecommunications                  | 2,606.68 #      | 2,603.93   | 2.75    | 0.11%  | 2,535.12 | 2,669.99 | 1,802.93 | 2,669.99 | 2.49% #     |
| FTSE/Athex Utilities                           | 1,601.45 #      | 1,554.96   | 46.49   | 2.99%  | 1,554.96 | 1,608.00 | 1,136.34 | 1,734.68 | -4.42% Œ    |
| FTSE/Athex Health Care                         | 136.41 Œ        | 139.58     | -3.17   | -2.27% | 134.82   | 148.30   | 61.86    | 149.10   | 60.75% #    |
| Athex All Share Index                          | 162.59 Œ        | 163.01     | -0.42   | -0.26% | 162.59   | 162.59   | 113.39   | 165.22   | -1.11% Œ    |
| Hellenic Corporate Bond Index                  | 103.55 #        | 103.35     | 0.20    | 0.19%  |          |          | 96.90    | 103.55   | 3.05% #     |
| Hellenic Corporate Bond Price Index            | 95.45 #         | 95.28      | 0.17    | 0.18%  |          |          | 90.43    | 95.45    | 0.73% #     |