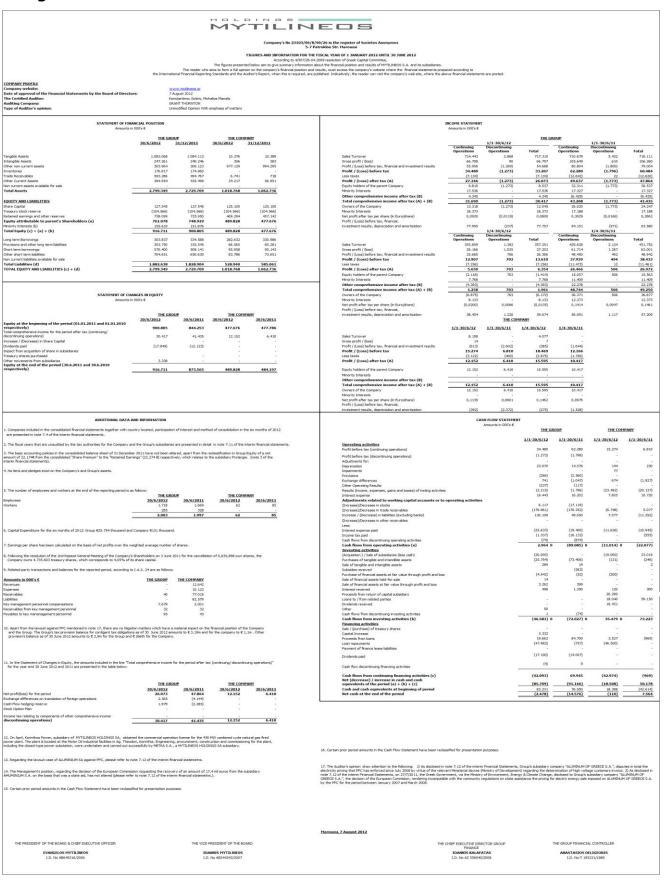

|                            | Others               | Total                     |
|                                     | Metallurgy<br>803.840 |                       |                            | <b>Others</b> 56.859 | <b>Total</b><br>2.729.709 |
| 31/12/2011                          | 5,                    | Constructions         | Energy                     |                      |                           |
| <b>31/12/2011</b> Assets            | 803.840               | Constructions 831.868 | <b>Energy</b><br>1.037.142 | 56.859               | 2.729.709                 |

# 7.26 Post - Balance Sheet events

There are no other significant subsequent events, apart from the above mentioned, which should be announced for the purposes of I.F.R.S.



# E. Figures and Information