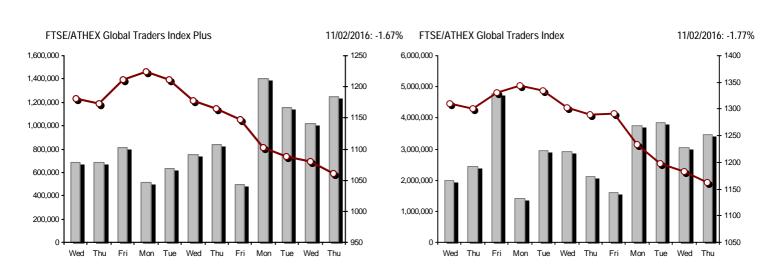

| Athex Indices                                  |            |            |         |        |          |          |          |          |                  |
|------------------------------------------------|------------|------------|---------|--------|----------|----------|----------|----------|------------------|
| Index name                                     | 11/02/2016 | 10/02/2016 | pts.    | %      | Min      | Max      | Year min | Year max | Year change      |
| Athex Composite Share Price Index              | 440.88 Œ   | 449.37     | -8.49   | -1.89% | 420.82   | 449.37   | 420.82   | 631.35   | -30.17% Œ        |
| FTSE/Athex Large Cap                           | 114.13 Œ   | 117.07     | -2.94   | -2.51% | 107.52   | 117.07   | 107.52   | 183.34   | -37.75% <b>Œ</b> |
| FTSE/ATHEX Custom Capped                       | 398.38 Œ   | 398.92     | -0.54   | -0.14% |          |          | 398.38   | 576.80   | -32.24% <b>Œ</b> |
| FTSE/ATHEX Custom Capped - USD                 | 319.73 Œ   | 323.46     | -3.72   | -1.15% |          |          | 319.73   | 446.81   | -30.17% <b>Œ</b> |
| FTSE/Athex Mid Cap Index                       | 544.59 Œ   | 555.26     | -10.67  | -1.92% | 515.21   | 555.53   | 515.21   | 820.16   | -33.30% Œ        |
| FTSE/ATHEX-CSE Banking Index                   | 16.33 Œ    | 17.16      | -0.83   | -4.84% | 13.57    | 17.16    | 13.57    | 44.84    | -63.39% Œ        |
| FTSE/ATHEX Global Traders Index Plus           | 1,061.36 Œ | 1,079.39   | -18.03  | -1.67% | 1,031.55 | 1,079.58 | 1,031.55 | 1,278.16 | -16.73% Œ        |
| FTSE/ATHEX Global Traders Index                | 1,161.87 Œ | 1,182.80   | -20.93  | -1.77% | 1,129.41 | 1,182.80 | 1,129.41 | 1,426.71 | -18.56% Œ        |
| FTSE/ATHEX Mid & Small Cap Factor-Weighted Ind | 1,112.39 # | 1,099.48   | 12.91   | 1.17%  | 1,066.64 | 1,113.58 | 1,066.64 | 1,261.08 | -11.40% Œ        |
| Greece & Turkey 30 Price Index                 | 405.88 Œ   | 413.51     | -7.63   | -1.85% | 396.10   | 413.51   | 396.10   | 455.35   | -12.57% <b>Œ</b> |
| ATHEX Mid & SmallCap Price Index               | 1,881.30 Œ | 1,926.49   | -45.19  | -2.35% | 1,853.13 | 1,933.69 | 1,853.13 | 2,183.18 | -13.38% Œ        |
| FTSE/Athex Market Index                        | 281.15 Œ   | 288.33     | -7.18   | -2.49% | 265.17   | 288.33   | 265.17   | 449.96   | -37.52% Œ        |
| FTSE Med Index                                 | 4,624.92 # | 4,559.16   | 65.75   | 1.44%  |          |          | 4,559.16 | 5,530.53 | -16.37% Œ        |
| Athex Composite Index Total Return Index       | 656.01 Œ   | 668.64     | -12.63  | -1.89% | 626.16   | 668.64   | 626.16   | 939.41   | -30.17% Œ        |
| FTSE/Athex Large Cap Total Return              | 157.44 Œ   | 161.49     | -4.05   | -2.51% |          |          | 157.44   | 246.77   | -37.74% <b>Œ</b> |
| FTSE/ATHEX Large Cap Net Total Return          | 470.30 Œ   | 482.42     | -12.12  | -2.51% | 443.06   | 482.42   | 443.06   | 755.50   | -37.75% <b>Œ</b> |
| FTSE/ATHEX Custom Capped Total Return          | 427.50 Œ   | 428.08     | -0.58   | -0.14% |          |          | 427.50   | 618.97   | -32.24% Œ        |
| FTSE/ATHEX Custom Capped - USD Total Return    | 343.11 Œ   | 347.10     | -3.99   | -1.15% |          |          | 343.11   | 479.47   | -30.17% Œ        |
| FTSE/Athex Mid Cap Total Return                | 669.55 Œ   | 682.66     | -13.11  | -1.92% |          |          | 669.55   | 1,008.35 | -33.30% Œ        |
| FTSE/ATHEX-CSE Banking Total Return Index      | 15.92 Œ    | 16.73      | -0.81   | -4.84% |          |          | 15.92    | 42.34    | -63.39% Œ        |
| Greece & Turkey 30 Total Return Index          | 512.83 #   | 506.37     | 6.46    | 1.28%  |          |          | 506.37   | 562.63   | -10.92% Œ        |
| Hellenic Mid & Small Cap Index                 | 580.32 Œ   | 586.02     | -5.70   | -0.97% | 560.15   | 586.02   | 560.15   | 722.84   | -18.90% Œ        |
| FTSE/Athex Banks                               | 21.57 Œ    | 22.67      | -1.10   | -4.85% | 17.93    | 22.67    | 17.93    | 59.24    | -63.39% Œ        |
| FTSE/Athex Insurance                           | 1,338.16 Œ | 1,348.69   | -10.53  | -0.78% | 1,306.55 | 1,348.69 | 1,274.94 | 1,517.28 | -9.29% Œ         |
| FTSE/Athex Financial Services                  | 703.73 #   | 689.79     | 13.94   | 2.02%  | 634.69   | 710.37   | 634.69   | 996.19   | -27.74% Œ        |
| FTSE/Athex Industrial Goods & Services         | 1,472.16 Œ | 1,474.01   | -1.85   | -0.13% | 1,385.37 | 1,474.62 | 1,385.37 | 1,844.00 | -19.32% Œ        |
| FTSE/Athex Retail                              | 1,918.70 Œ | 1,925.98   | -7.28   | -0.38% | 1,841.51 | 1,925.98 | 1,826.41 | 2,526.06 | -24.04% Œ        |
| FTSE/ATHEX Real Estate                         | 2,196.80 Œ | 2,231.19   | -34.39  | -1.54% | 2,179.99 | 2,231.19 | 2,179.99 | 2,502.99 | -9.23% Œ         |
| FTSE/Athex Personal & Household Goods          | 4,498.32 Œ | 4,571.94   | -73.62  | -1.61% | 4,433.32 | 4,657.16 | 4,433.32 | 5,241.11 | -11.16% <b>Œ</b> |
| FTSE/Athex Food & Beverage                     | 6,094.50 Œ | 6,217.53   | -123.03 | -1.98% | 6,034.91 | 6,217.53 | 5,952.97 | 7,376.68 | -17.38% Œ        |
| FTSE/Athex Basic Resources                     | 1,301.92 # | 1,292.23   | 9.69    | 0.75%  | 1,210.89 | 1,318.08 | 1,200.24 | 1,648.25 | -20.36% Œ        |
| FTSE/Athex Construction & Materials            | 1,529.57 Œ | 1,615.30   | -85.73  | -5.31% | 1,500.04 | 1,615.30 | 1,500.04 | 1,915.96 | -18.57% <b>Œ</b> |
| FTSE/Athex Oil & Gas                           | 1,915.09 Œ | 1,940.46   | -25.37  | -1.31% | 1,860.37 | 1,942.04 | 1,860.37 | 2,447.68 | -20.60% Œ        |
| FTSE/Athex Chemicals                           | 6,516.21 Œ | 6,564.59   | -48.38  | -0.74% | 6,322.67 | 6,564.59 | 6,190.46 | 6,911.91 | -4.35% Œ         |
| FTSE/Athex Travel & Leisure                    | 1,011.44 Œ | 1,035.56   | -24.12  | -2.33% | 982.74   | 1,035.56 | 982.74   | 1,426.44 | -29.02% Œ        |
| FTSE/Athex Technology                          | 519.87 Œ   | 521.93     | -2.06   | -0.39% | 489.05   | 527.78   | 489.05   | 598.90   | -9.12% Œ         |
| FTSE/Athex Telecommunications                  | 1,857.98 Œ | 1,899.27   | -41.29  | -2.17% | 1,802.93 | 1,899.27 | 1,802.93 | 2,543.37 | -26.95% Œ        |
| FTSE/Athex Utilities                           | 1,249.07 # | 1,225.88   | 23.19   | 1.89%  | 1,136.34 | 1,278.10 | 1,136.34 | 1,734.68 | -25.45% Œ        |
| FTSE/Athex Health Care                         | 65.03 Œ    | 68.20      | -3.17   | -4.65% | 61.86    | 68.20    | 61.86    | 94.38    | -23.37% Œ        |
| Athex All Share Index                          | 113.38 Œ   | 115.69     | -2.31   | -1.99% | 113.38   | 113.38   | 113.39   | 162.12   | -31.04% Œ        |
| Hellenic Corporate Bond Index                  | 98.38 Œ    | 98.57      | -0.20   | -0.20% |          |          | 98.38    | 100.40   | -2.09% Œ         |
| Hellenic Corporate Bond Price Index            | 92.10 Œ    | 92.30      | -0.20   | -0.22% |          |          | 92.10    | 94.61    | -2.80% <b>Œ</b>  |