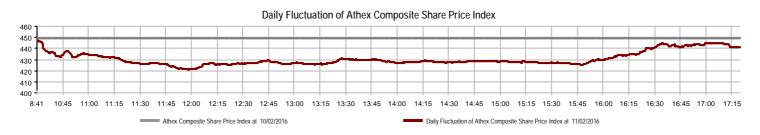

| Athex Indices                                  |            |            |         |        |          |          |          |          |                  |
|------------------------------------------------|------------|------------|---------|--------|----------|----------|----------|----------|------------------|
| Index name                                     | 11/02/2016 | 10/02/2016 | pts.    | %      | Min      | Max      | Year min | Year max | Year change      |
| Athex Composite Share Price Index              | 440.88 Œ   | 449.37     | -8.49   | -1.89% | 420.82   | 449.37   | 420.82   | 631.35   | -30.17% Œ        |
| FTSE/Athex Large Cap                           | 114.13 Œ   | 117.07     | -2.94   | -2.51% | 107.52   | 117.07   | 107.52   | 183.34   | -37.75% <b>Œ</b> |
| FTSE/ATHEX Custom Capped                       | 398.38 Œ   | 398.92     | -0.54   | -0.14% |          |          | 398.38   | 576.80   | -32.24% <b>Œ</b> |
| FTSE/ATHEX Custom Capped - USD                 | 319.73 Œ   | 323.46     | -3.72   | -1.15% |          |          | 319.73   | 446.81   | -30.17% <b>Œ</b> |
| FTSE/Athex Mid Cap Index                       | 544.59 Œ   | 555.26     | -10.67  | -1.92% | 515.21   | 555.53   | 515.21   | 820.16   | -33.30% Œ        |
| FTSE/ATHEX-CSE Banking Index                   | 16.33 Œ    | 17.16      | -0.83   | -4.84% | 13.57    | 17.16    | 13.57    | 44.84    | -63.39% Œ        |
| FTSE/ATHEX Global Traders Index Plus           | 1,061.36 Œ | 1,079.39   | -18.03  | -1.67% | 1,031.55 | 1,079.58 | 1,031.55 | 1,278.16 | -16.73% Œ        |
| FTSE/ATHEX Global Traders Index                | 1,161.87 Œ | 1,182.80   | -20.93  | -1.77% | 1,129.41 | 1,182.80 | 1,129.41 | 1,426.71 | -18.56% Œ        |
| FTSE/ATHEX Mid & Small Cap Factor-Weighted Ind | 1,112.39 # | 1,099.48   | 12.91   | 1.17%  | 1,066.64 | 1,113.58 | 1,066.64 | 1,261.08 | -11.40% Œ        |
| Greece & Turkey 30 Price Index                 | 405.88 Œ   | 413.51     | -7.63   | -1.85% | 396.10   | 413.51   | 396.10   | 455.35   | -12.57% <b>Œ</b> |
| ATHEX Mid & SmallCap Price Index               | 1,881.30 Œ | 1,926.49   | -45.19  | -2.35% | 1,853.13 | 1,933.69 | 1,853.13 | 2,183.18 | -13.38% Œ        |
| FTSE/Athex Market Index                        | 281.15 Œ   | 288.33     | -7.18   | -2.49% | 265.17   | 288.33   | 265.17   | 449.96   | -37.52% Œ        |
| FTSE Med Index                                 | 4,624.92 # | 4,559.16   | 65.75   | 1.44%  |          |          | 4,559.16 | 5,530.53 | -16.37% Œ        |
| Athex Composite Index Total Return Index       | 656.01 Œ   | 668.64     | -12.63  | -1.89% | 626.16   | 668.64   | 626.16   | 939.41   | -30.17% Œ        |
| FTSE/Athex Large Cap Total Return              | 157.44 Œ   | 161.49     | -4.05   | -2.51% |          |          | 157.44   | 246.77   | -37.74% <b>Œ</b> |
| FTSE/ATHEX Large Cap Net Total Return          | 470.30 Œ   | 482.42     | -12.12  | -2.51% | 443.06   | 482.42   | 443.06   | 755.50   | -37.75% <b>Œ</b> |
| FTSE/ATHEX Custom Capped Total Return          | 427.50 Œ   | 428.08     | -0.58   | -0.14% |          |          | 427.50   | 618.97   | -32.24% Œ        |
| FTSE/ATHEX Custom Capped - USD Total Return    | 343.11 Œ   | 347.10     | -3.99   | -1.15% |          |          | 343.11   | 479.47   | -30.17% Œ        |
| FTSE/Athex Mid Cap Total Return                | 669.55 Œ   | 682.66     | -13.11  | -1.92% |          |          | 669.55   | 1,008.35 | -33.30% Œ        |
| FTSE/ATHEX-CSE Banking Total Return Index      | 15.92 Œ    | 16.73      | -0.81   | -4.84% |          |          | 15.92    | 42.34    | -63.39% Œ        |
| Greece & Turkey 30 Total Return Index          | 512.83 #   | 506.37     | 6.46    | 1.28%  |          |          | 506.37   | 562.63   | -10.92% Œ        |
| Hellenic Mid & Small Cap Index                 | 580.32 Œ   | 586.02     | -5.70   | -0.97% | 560.15   | 586.02   | 560.15   | 722.84   | -18.90% Œ        |
| FTSE/Athex Banks                               | 21.57 Œ    | 22.67      | -1.10   | -4.85% | 17.93    | 22.67    | 17.93    | 59.24    | -63.39% Œ        |
| FTSE/Athex Insurance                           | 1,338.16 Œ | 1,348.69   | -10.53  | -0.78% | 1,306.55 | 1,348.69 | 1,274.94 | 1,517.28 | -9.29% Œ         |
| FTSE/Athex Financial Services                  | 703.73 #   | 689.79     | 13.94   | 2.02%  | 634.69   | 710.37   | 634.69   | 996.19   | -27.74% Œ        |
| FTSE/Athex Industrial Goods & Services         | 1,472.16 Œ | 1,474.01   | -1.85   | -0.13% | 1,385.37 | 1,474.62 | 1,385.37 | 1,844.00 | -19.32% Œ        |
| FTSE/Athex Retail                              | 1,918.70 Œ | 1,925.98   | -7.28   | -0.38% | 1,841.51 | 1,925.98 | 1,826.41 | 2,526.06 | -24.04% Œ        |
| FTSE/ATHEX Real Estate                         | 2,196.80 Œ | 2,231.19   | -34.39  | -1.54% | 2,179.99 | 2,231.19 | 2,179.99 | 2,502.99 | -9.23% Œ         |
| FTSE/Athex Personal & Household Goods          | 4,498.32 Œ | 4,571.94   | -73.62  | -1.61% | 4,433.32 | 4,657.16 | 4,433.32 | 5,241.11 | -11.16% <b>Œ</b> |
| FTSE/Athex Food & Beverage                     | 6,094.50 Œ | 6,217.53   | -123.03 | -1.98% | 6,034.91 | 6,217.53 | 5,952.97 | 7,376.68 | -17.38% Œ        |
| FTSE/Athex Basic Resources                     | 1,301.92 # | 1,292.23   | 9.69    | 0.75%  | 1,210.89 | 1,318.08 | 1,200.24 | 1,648.25 | -20.36% Œ        |
| FTSE/Athex Construction & Materials            | 1,529.57 Œ | 1,615.30   | -85.73  | -5.31% | 1,500.04 | 1,615.30 | 1,500.04 | 1,915.96 | -18.57% <b>Œ</b> |
| FTSE/Athex Oil & Gas                           | 1,915.09 Œ | 1,940.46   | -25.37  | -1.31% | 1,860.37 | 1,942.04 | 1,860.37 | 2,447.68 | -20.60% Œ        |
| FTSE/Athex Chemicals                           | 6,516.21 Œ | 6,564.59   | -48.38  | -0.74% | 6,322.67 | 6,564.59 | 6,190.46 | 6,911.91 | -4.35% Œ         |
| FTSE/Athex Travel & Leisure                    | 1,011.44 Œ | 1,035.56   | -24.12  | -2.33% | 982.74   | 1,035.56 | 982.74   | 1,426.44 | -29.02% Œ        |
| FTSE/Athex Technology                          | 519.87 Œ   | 521.93     | -2.06   | -0.39% | 489.05   | 527.78   | 489.05   | 598.90   | -9.12% Œ         |
| FTSE/Athex Telecommunications                  | 1,857.98 Œ | 1,899.27   | -41.29  | -2.17% | 1,802.93 | 1,899.27 | 1,802.93 | 2,543.37 | -26.95% Œ        |
| FTSE/Athex Utilities                           | 1,249.07 # | 1,225.88   | 23.19   | 1.89%  | 1,136.34 | 1,278.10 | 1,136.34 | 1,734.68 | -25.45% Œ        |
| FTSE/Athex Health Care                         | 65.03 Œ    | 68.20      | -3.17   | -4.65% | 61.86    | 68.20    | 61.86    | 94.38    | -23.37% Œ        |
| Athex All Share Index                          | 113.38 Œ   | 115.69     | -2.31   | -1.99% | 113.38   | 113.38   | 113.39   | 162.12   | -31.04% Œ        |
| Hellenic Corporate Bond Index                  | 98.38 Œ    | 98.57      | -0.20   | -0.20% |          |          | 98.38    | 100.40   | -2.09% Œ         |
| Hellenic Corporate Bond Price Index            | 92.10 Œ    | 92.30      | -0.20   | -0.22% |          |          | 92.10    | 94.61    | -2.80% <b>Œ</b>  |

Note 1: Greece & Turkey 30 Pr data is the indicative at 17:20, whereas FTSE/ATHEX Custom Capped, FTSE/ATHEX Custom Capped - USD, FTSE/ATHEX Custom Capped TR, FTSE/ATHEX Custom Capped - USD TR, FTSE/Med 100 & Greece & Turkey 30 Rt., Hellenic Corporate Bond Price Index, Hellenic Corporate Bond Index closing prices reffer to the previous trading day of 09/02/2016.