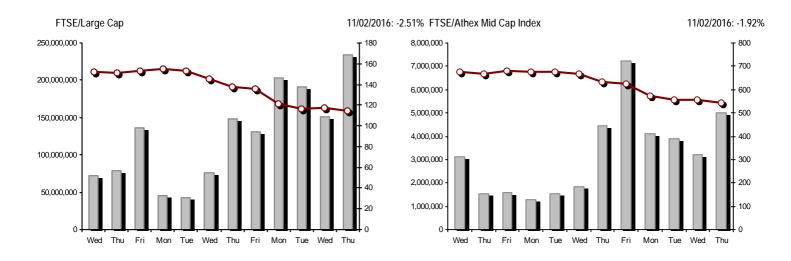

| Athex Indices                                  |            |            |         |        |          |          |          |          |                  |
|------------------------------------------------|------------|------------|---------|--------|----------|----------|----------|----------|------------------|
| Index name                                     | 11/02/2016 | 10/02/2016 | pts.    | %      | Min      | Max      | Year min | Year max | Year change      |
| Athex Composite Share Price Index              | 440.88 Œ   | 449.37     | -8.49   | -1.89% | 420.82   | 449.37   | 420.82   | 631.35   | -30.17% Œ        |
| FTSE/Athex Large Cap                           | 114.13 Œ   | 117.07     | -2.94   | -2.51% | 107.52   | 117.07   | 107.52   | 183.34   | -37.75% <b>Œ</b> |
| FTSE/ATHEX Custom Capped                       | 398.38 Œ   | 398.92     | -0.54   | -0.14% |          |          | 398.38   | 576.80   | -32.24% <b>Œ</b> |
| FTSE/ATHEX Custom Capped - USD                 | 319.73 Œ   | 323.46     | -3.72   | -1.15% |          |          | 319.73   | 446.81   | -30.17% <b>Œ</b> |
| FTSE/Athex Mid Cap Index                       | 544.59 Œ   | 555.26     | -10.67  | -1.92% | 515.21   | 555.53   | 515.21   | 820.16   | -33.30% Œ        |
| FTSE/ATHEX-CSE Banking Index                   | 16.33 Œ    | 17.16      | -0.83   | -4.84% | 13.57    | 17.16    | 13.57    | 44.84    | -63.39% Œ        |
| FTSE/ATHEX Global Traders Index Plus           | 1,061.36 Œ | 1,079.39   | -18.03  | -1.67% | 1,031.55 | 1,079.58 | 1,031.55 | 1,278.16 | -16.73% Œ        |
| FTSE/ATHEX Global Traders Index                | 1,161.87 Œ | 1,182.80   | -20.93  | -1.77% | 1,129.41 | 1,182.80 | 1,129.41 | 1,426.71 | -18.56% Œ        |
| FTSE/ATHEX Mid & Small Cap Factor-Weighted Ind | 1,112.39 # | 1,099.48   | 12.91   | 1.17%  | 1,066.64 | 1,113.58 | 1,066.64 | 1,261.08 | -11.40% Œ        |
| Greece & Turkey 30 Price Index                 | 405.88 Œ   | 413.51     | -7.63   | -1.85% | 396.10   | 413.51   | 396.10   | 455.35   | -12.57% <b>Œ</b> |
| ATHEX Mid & SmallCap Price Index               | 1,881.30 Œ | 1,926.49   | -45.19  | -2.35% | 1,853.13 | 1,933.69 | 1,853.13 | 2,183.18 | -13.38% Œ        |
| FTSE/Athex Market Index                        | 281.15 Œ   | 288.33     | -7.18   | -2.49% | 265.17   | 288.33   | 265.17   | 449.96   | -37.52% Œ        |
| FTSE Med Index                                 | 4,624.92 # | 4,559.16   | 65.75   | 1.44%  |          |          | 4,559.16 | 5,530.53 | -16.37% Œ        |
| Athex Composite Index Total Return Index       | 656.01 Œ   | 668.64     | -12.63  | -1.89% | 626.16   | 668.64   | 626.16   | 939.41   | -30.17% Œ        |
| FTSE/Athex Large Cap Total Return              | 157.44 Œ   | 161.49     | -4.05   | -2.51% |          |          | 157.44   | 246.77   | -37.74% <b>Œ</b> |
| FTSE/ATHEX Large Cap Net Total Return          | 470.30 Œ   | 482.42     | -12.12  | -2.51% | 443.06   | 482.42   | 443.06   | 755.50   | -37.75% <b>Œ</b> |
| FTSE/ATHEX Custom Capped Total Return          | 427.50 Œ   | 428.08     | -0.58   | -0.14% |          |          | 427.50   | 618.97   | -32.24% Œ        |
| FTSE/ATHEX Custom Capped - USD Total Return    | 343.11 Œ   | 347.10     | -3.99   | -1.15% |          |          | 343.11   | 479.47   | -30.17% Œ        |
| FTSE/Athex Mid Cap Total Return                | 669.55 Œ   | 682.66     | -13.11  | -1.92% |          |          | 669.55   | 1,008.35 | -33.30% Œ        |
| FTSE/ATHEX-CSE Banking Total Return Index      | 15.92 Œ    | 16.73      | -0.81   | -4.84% |          |          | 15.92    | 42.34    | -63.39% Œ        |
| Greece & Turkey 30 Total Return Index          | 512.83 #   | 506.37     | 6.46    | 1.28%  |          |          | 506.37   | 562.63   | -10.92% Œ        |
| Hellenic Mid & Small Cap Index                 | 580.32 Œ   | 586.02     | -5.70   | -0.97% | 560.15   | 586.02   | 560.15   | 722.84   | -18.90% Œ        |
| FTSE/Athex Banks                               | 21.57 Œ    | 22.67      | -1.10   | -4.85% | 17.93    | 22.67    | 17.93    | 59.24    | -63.39% Œ        |
| FTSE/Athex Insurance                           | 1,338.16 Œ | 1,348.69   | -10.53  | -0.78% | 1,306.55 | 1,348.69 | 1,274.94 | 1,517.28 | -9.29% Œ         |
| FTSE/Athex Financial Services                  | 703.73 #   | 689.79     | 13.94   | 2.02%  | 634.69   | 710.37   | 634.69   | 996.19   | -27.74% Œ        |
| FTSE/Athex Industrial Goods & Services         | 1,472.16 Œ | 1,474.01   | -1.85   | -0.13% | 1,385.37 | 1,474.62 | 1,385.37 | 1,844.00 | -19.32% Œ        |
| FTSE/Athex Retail                              | 1,918.70 Œ | 1,925.98   | -7.28   | -0.38% | 1,841.51 | 1,925.98 | 1,826.41 | 2,526.06 | -24.04% Œ        |
| FTSE/ATHEX Real Estate                         | 2,196.80 Œ | 2,231.19   | -34.39  | -1.54% | 2,179.99 | 2,231.19 | 2,179.99 | 2,502.99 | -9.23% Œ         |
| FTSE/Athex Personal & Household Goods          | 4,498.32 Œ | 4,571.94   | -73.62  | -1.61% | 4,433.32 | 4,657.16 | 4,433.32 | 5,241.11 | -11.16% <b>Œ</b> |
| FTSE/Athex Food & Beverage                     | 6,094.50 Œ | 6,217.53   | -123.03 | -1.98% | 6,034.91 | 6,217.53 | 5,952.97 | 7,376.68 | -17.38% Œ        |
| FTSE/Athex Basic Resources                     | 1,301.92 # | 1,292.23   | 9.69    | 0.75%  | 1,210.89 | 1,318.08 | 1,200.24 | 1,648.25 | -20.36% Œ        |
| FTSE/Athex Construction & Materials            | 1,529.57 Œ | 1,615.30   | -85.73  | -5.31% | 1,500.04 | 1,615.30 | 1,500.04 | 1,915.96 | -18.57% <b>Œ</b> |
| FTSE/Athex Oil & Gas                           | 1,915.09 Œ | 1,940.46   | -25.37  | -1.31% | 1,860.37 | 1,942.04 | 1,860.37 | 2,447.68 | -20.60% Œ        |
| FTSE/Athex Chemicals                           | 6,516.21 Œ | 6,564.59   | -48.38  | -0.74% | 6,322.67 | 6,564.59 | 6,190.46 | 6,911.91 | -4.35% Œ         |
| FTSE/Athex Travel & Leisure                    | 1,011.44 Œ | 1,035.56   | -24.12  | -2.33% | 982.74   | 1,035.56 | 982.74   | 1,426.44 | -29.02% Œ        |
| FTSE/Athex Technology                          | 519.87 Œ   | 521.93     | -2.06   | -0.39% | 489.05   | 527.78   | 489.05   | 598.90   | -9.12% Œ         |
| FTSE/Athex Telecommunications                  | 1,857.98 Œ | 1,899.27   | -41.29  | -2.17% | 1,802.93 | 1,899.27 | 1,802.93 | 2,543.37 | -26.95% Œ        |
| FTSE/Athex Utilities                           | 1,249.07 # | 1,225.88   | 23.19   | 1.89%  | 1,136.34 | 1,278.10 | 1,136.34 | 1,734.68 | -25.45% Œ        |
| FTSE/Athex Health Care                         | 65.03 Œ    | 68.20      | -3.17   | -4.65% | 61.86    | 68.20    | 61.86    | 94.38    | -23.37% Œ        |
| Athex All Share Index                          | 113.38 Œ   | 115.69     | -2.31   | -1.99% | 113.38   | 113.38   | 113.39   | 162.12   | -31.04% Œ        |
| Hellenic Corporate Bond Index                  | 98.38 Œ    | 98.57      | -0.20   | -0.20% |          |          | 98.38    | 100.40   | -2.09% Œ         |
| Hellenic Corporate Bond Price Index            | 92.10 Œ    | 92.30      | -0.20   | -0.22% |          |          | 92.10    | 94.61    | -2.80% <b>Œ</b>  |