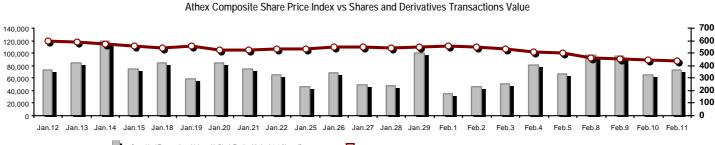

## **Summary of Markets**

| Securities' Transactions Value with Block Trades Me            | ethod 6-1 (thou. €) | -0      | Athex Composite Share Price Index   % daily chng         |         |         |
|----------------------------------------------------------------|---------------------|---------|----------------------------------------------------------|---------|---------|
|                                                                |                     |         |                                                          |         |         |
| Athex Capitalisation (mill. €) **:                             | 32,226.71           |         | Derivatives Total Open Interest                          | 236,415 |         |
| Daily change: mill. €   %                                      | -654.87             | -1.99%  | in Index Futures   % daily chng                          | 19,831  | 2.04%   |
| Yearly Avg Capitalisation: mill. €   % chng prev year Avg      | 39,868.40           | -8.61%  | in Stock Futures   % daily chng                          | 207,795 | 4.91%   |
| Athex Composite Share Price Index   % daily chng               | 440.88              | -1.89%  | in Index Options   % daily chng                          | 6,022   | 3.72%   |
| Athex Composite Share Price Index Capitalisation (mill. €)     | 28,021.39           |         | in Stock Options   % daily chng                          | 2,767   | 2.22%   |
| Daily change (mill. €)                                         | -638.59             |         |                                                          |         |         |
| Securities' Transactions Value with Block Trades Method 6-1 (  | 73,013.78           |         | Derivatives Contracts Volume:                            | 109,636 |         |
| Daily change: thou. €   %                                      | 8,161.75            | 12.59%  | Daily change: pieces   %                                 | 47,064  | 75.22%  |
| YtD Avg Trans. Value: thou. $\in\mid$ % chng prev year Avg     | 72,571.21           | -15.23% | YtD Avg Derivatives Contracts   % chng prev year Avg     | 54,598  | -16.91% |
| Blocks Transactions Value of Method 6-1 (thou. €)              | 4.747.34            |         | Derivatives Trades Number:                               | 4,413   |         |
| Blocks Transactions Value of Method 6-2 & 6-3 (thou. €)        | 31.73               |         | Daily change: number   %                                 | 1,528   | 52.96%  |
| Bonds Transactions Value (thou. €)                             | 0.00                |         | YtD Avg Derivatives Trades number   % chng prev year Avg | 2,485   | -23.97% |
| Securities' Transactions Volume with Block Trades Method 6-1 ( | th 273,229.9        | 91      | Lending Total Open Interest                              | 456,914 |         |
| Daily change: thou. pieces   %                                 | 86,226.35           | 46.11%  | Daily change: pieces   %                                 | -35,190 | -7.15%  |
| YtD Avg Volume: thou. pieces   % chng prev year Avg            | 131,350.59          | -31.96% | Lending Volume (Multilateral/Bilateral)                  | 119,500 |         |
| Blocks Transactions Volume of Method 6-1 (thou. Pieces)        | 29,624.84           |         | Daily change: pieces   %                                 | 50,726  | 73.76%  |
| Blocks Transactions Volume of Method 6-2 & 6-3 (thou. Pieces   | 47.50               |         | Multilateral Lending                                     | 12,200  |         |
| Bonds Transactions Volume (thou. pieces)                       | 0.00                |         | Bilateral Lending                                        | 107,300 |         |
| Securities' Trades Number with Block Trades Method 6-1         | 39,62               | 24      | Lending Trades Number:                                   | 11      |         |
| Daily change: number   %                                       | 12,812              | 47.78%  | Daily change: thou. €   %                                | -21     | -65.63% |
| YtD Avg Derivatives Trades number   % chng prev year Avg       | 23,219              | -14.02% | Multilateral Lending Trades Number                       | 7       |         |
| Number of Blocks Method 6-1                                    | 3                   |         | · ·                                                      | 4       |         |
| Number of Blocks Method 6-2 & 6-3                              | 2                   |         | Bilateral Lending Trades Number                          | 4       |         |
| Number of Bonds Transactions                                   | 0                   |         |                                                          |         |         |

| Athex Indices                                  |            |            |         |        |          |          |          |          |                  |
|------------------------------------------------|------------|------------|---------|--------|----------|----------|----------|----------|------------------|
| Index name                                     | 11/02/2016 | 10/02/2016 | pts.    | %      | Min      | Max      | Year min | Year max | Year change      |
| Athex Composite Share Price Index              | 440.88 Œ   | 449.37     | -8.49   | -1.89% | 420.82   | 449.37   | 420.82   | 631.35   | -30.17% Œ        |
| FTSE/Athex Large Cap                           | 114.13 Œ   | 117.07     | -2.94   | -2.51% | 107.52   | 117.07   | 107.52   | 183.34   | -37.75% <b>Œ</b> |
| FTSE/ATHEX Custom Capped                       | 398.38 Œ   | 398.92     | -0.54   | -0.14% |          |          | 398.38   | 576.80   | -32.24% <b>Œ</b> |
| FTSE/ATHEX Custom Capped - USD                 | 319.73 Œ   | 323.46     | -3.72   | -1.15% |          |          | 319.73   | 446.81   | -30.17% <b>Œ</b> |
| FTSE/Athex Mid Cap Index                       | 544.59 Œ   | 555.26     | -10.67  | -1.92% | 515.21   | 555.53   | 515.21   | 820.16   | -33.30% Œ        |
| FTSE/ATHEX-CSE Banking Index                   | 16.33 Œ    | 17.16      | -0.83   | -4.84% | 13.57    | 17.16    | 13.57    | 44.84    | -63.39% Œ        |
| FTSE/ATHEX Global Traders Index Plus           | 1,061.36 Œ | 1,079.39   | -18.03  | -1.67% | 1,031.55 | 1,079.58 | 1,031.55 | 1,278.16 | -16.73% Œ        |
| FTSE/ATHEX Global Traders Index                | 1,161.87 Œ | 1,182.80   | -20.93  | -1.77% | 1,129.41 | 1,182.80 | 1,129.41 | 1,426.71 | -18.56% Œ        |
| FTSE/ATHEX Mid & Small Cap Factor-Weighted Ind | 1,112.39 # | 1,099.48   | 12.91   | 1.17%  | 1,066.64 | 1,113.58 | 1,066.64 | 1,261.08 | -11.40% Œ        |
| Greece & Turkey 30 Price Index                 | 405.88 Œ   | 413.51     | -7.63   | -1.85% | 396.10   | 413.51   | 396.10   | 455.35   | -12.57% <b>Œ</b> |
| ATHEX Mid & SmallCap Price Index               | 1,881.30 Œ | 1,926.49   | -45.19  | -2.35% | 1,853.13 | 1,933.69 | 1,853.13 | 2,183.18 | -13.38% Œ        |
| FTSE/Athex Market Index                        | 281.15 Œ   | 288.33     | -7.18   | -2.49% | 265.17   | 288.33   | 265.17   | 449.96   | -37.52% Œ        |
| FTSE Med Index                                 | 4,624.92 # | 4,559.16   | 65.75   | 1.44%  |          |          | 4,559.16 | 5,530.53 | -16.37% Œ        |
| Athex Composite Index Total Return Index       | 656.01 Œ   | 668.64     | -12.63  | -1.89% | 626.16   | 668.64   | 626.16   | 939.41   | -30.17% Œ        |
| FTSE/Athex Large Cap Total Return              | 157.44 Œ   | 161.49     | -4.05   | -2.51% |          |          | 157.44   | 246.77   | -37.74% <b>Œ</b> |
| FTSE/ATHEX Large Cap Net Total Return          | 470.30 Œ   | 482.42     | -12.12  | -2.51% | 443.06   | 482.42   | 443.06   | 755.50   | -37.75% <b>Œ</b> |
| FTSE/ATHEX Custom Capped Total Return          | 427.50 Œ   | 428.08     | -0.58   | -0.14% |          |          | 427.50   | 618.97   | -32.24% Œ        |
| FTSE/ATHEX Custom Capped - USD Total Return    | 343.11 Œ   | 347.10     | -3.99   | -1.15% |          |          | 343.11   | 479.47   | -30.17% Œ        |
| FTSE/Athex Mid Cap Total Return                | 669.55 Œ   | 682.66     | -13.11  | -1.92% |          |          | 669.55   | 1,008.35 | -33.30% Œ        |
| FTSE/ATHEX-CSE Banking Total Return Index      | 15.92 Œ    | 16.73      | -0.81   | -4.84% |          |          | 15.92    | 42.34    | -63.39% Œ        |
| Greece & Turkey 30 Total Return Index          | 512.83 #   | 506.37     | 6.46    | 1.28%  |          |          | 506.37   | 562.63   | -10.92% Œ        |
| Hellenic Mid & Small Cap Index                 | 580.32 Œ   | 586.02     | -5.70   | -0.97% | 560.15   | 586.02   | 560.15   | 722.84   | -18.90% Œ        |
| FTSE/Athex Banks                               | 21.57 Œ    | 22.67      | -1.10   | -4.85% | 17.93    | 22.67    | 17.93    | 59.24    | -63.39% Œ        |
| FTSE/Athex Insurance                           | 1,338.16 Œ | 1,348.69   | -10.53  | -0.78% | 1,306.55 | 1,348.69 | 1,274.94 | 1,517.28 | -9.29% Œ         |
| FTSE/Athex Financial Services                  | 703.73 #   | 689.79     | 13.94   | 2.02%  | 634.69   | 710.37   | 634.69   | 996.19   | -27.74% Œ        |
| FTSE/Athex Industrial Goods & Services         | 1,472.16 Œ | 1,474.01   | -1.85   | -0.13% | 1,385.37 | 1,474.62 | 1,385.37 | 1,844.00 | -19.32% Œ        |
| FTSE/Athex Retail                              | 1,918.70 Œ | 1,925.98   | -7.28   | -0.38% | 1,841.51 | 1,925.98 | 1,826.41 | 2,526.06 | -24.04% Œ        |
| FTSE/ATHEX Real Estate                         | 2,196.80 Œ | 2,231.19   | -34.39  | -1.54% | 2,179.99 | 2,231.19 | 2,179.99 | 2,502.99 | -9.23% Œ         |
| FTSE/Athex Personal & Household Goods          | 4,498.32 Œ | 4,571.94   | -73.62  | -1.61% | 4,433.32 | 4,657.16 | 4,433.32 | 5,241.11 | -11.16% <b>Œ</b> |
| FTSE/Athex Food & Beverage                     | 6,094.50 Œ | 6,217.53   | -123.03 | -1.98% | 6,034.91 | 6,217.53 | 5,952.97 | 7,376.68 | -17.38% Œ        |
| FTSE/Athex Basic Resources                     | 1,301.92 # | 1,292.23   | 9.69    | 0.75%  | 1,210.89 | 1,318.08 | 1,200.24 | 1,648.25 | -20.36% Œ        |
| FTSE/Athex Construction & Materials            | 1,529.57 Œ | 1,615.30   | -85.73  | -5.31% | 1,500.04 | 1,615.30 | 1,500.04 | 1,915.96 | -18.57% <b>Œ</b> |
| FTSE/Athex Oil & Gas                           | 1,915.09 Œ | 1,940.46   | -25.37  | -1.31% | 1,860.37 | 1,942.04 | 1,860.37 | 2,447.68 | -20.60% Œ        |
| FTSE/Athex Chemicals                           | 6,516.21 Œ | 6,564.59   | -48.38  | -0.74% | 6,322.67 | 6,564.59 | 6,190.46 | 6,911.91 | -4.35% Œ         |
| FTSE/Athex Travel & Leisure                    | 1,011.44 Œ | 1,035.56   | -24.12  | -2.33% | 982.74   | 1,035.56 | 982.74   | 1,426.44 | -29.02% Œ        |
| FTSE/Athex Technology                          | 519.87 Œ   | 521.93     | -2.06   | -0.39% | 489.05   | 527.78   | 489.05   | 598.90   | -9.12% Œ         |
| FTSE/Athex Telecommunications                  | 1,857.98 Œ | 1,899.27   | -41.29  | -2.17% | 1,802.93 | 1,899.27 | 1,802.93 | 2,543.37 | -26.95% Œ        |
| FTSE/Athex Utilities                           | 1,249.07 # | 1,225.88   | 23.19   | 1.89%  | 1,136.34 | 1,278.10 | 1,136.34 | 1,734.68 | -25.45% Œ        |
| FTSE/Athex Health Care                         | 65.03 Œ    | 68.20      | -3.17   | -4.65% | 61.86    | 68.20    | 61.86    | 94.38    | -23.37% Œ        |
| Athex All Share Index                          | 113.38 Œ   | 115.69     | -2.31   | -1.99% | 113.38   | 113.38   | 113.39   | 162.12   | -31.04% Œ        |
| Hellenic Corporate Bond Index                  | 98.38 Œ    | 98.57      | -0.20   | -0.20% |          |          | 98.38    | 100.40   | -2.09% Œ         |
| Hellenic Corporate Bond Price Index            | 92.10 Œ    | 92.30      | -0.20   | -0.22% |          |          | 92.10    | 94.61    | -2.80% <b>Œ</b>  |