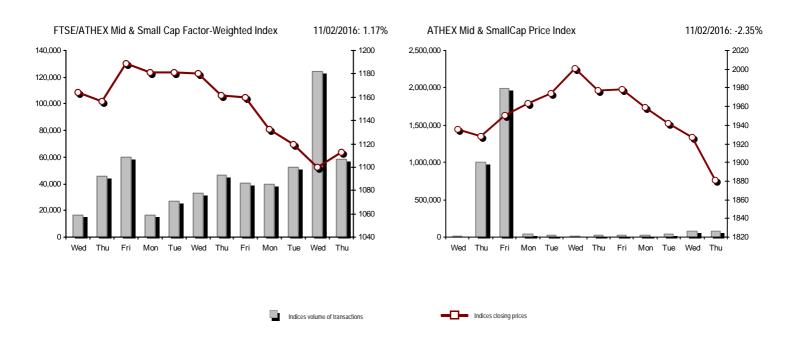

| Athex Indices                                  |            |            |         |        |          |          |          |          |                  |
|------------------------------------------------|------------|------------|---------|--------|----------|----------|----------|----------|------------------|
| Index name                                     | 11/02/2016 | 10/02/2016 | pts.    | %      | Min      | Max      | Year min | Year max | Year change      |
| Athex Composite Share Price Index              | 440.88 Œ   | 449.37     | -8.49   | -1.89% | 420.82   | 449.37   | 420.82   | 631.35   | -30.17% Œ        |
| FTSE/Athex Large Cap                           | 114.13 Œ   | 117.07     | -2.94   | -2.51% | 107.52   | 117.07   | 107.52   | 183.34   | -37.75% <b>Œ</b> |
| FTSE/ATHEX Custom Capped                       | 398.38 Œ   | 398.92     | -0.54   | -0.14% |          |          | 398.38   | 576.80   | -32.24% <b>Œ</b> |
| FTSE/ATHEX Custom Capped - USD                 | 319.73 Œ   | 323.46     | -3.72   | -1.15% |          |          | 319.73   | 446.81   | -30.17% <b>Œ</b> |
| FTSE/Athex Mid Cap Index                       | 544.59 Œ   | 555.26     | -10.67  | -1.92% | 515.21   | 555.53   | 515.21   | 820.16   | -33.30% Œ        |
| FTSE/ATHEX-CSE Banking Index                   | 16.33 Œ    | 17.16      | -0.83   | -4.84% | 13.57    | 17.16    | 13.57    | 44.84    | -63.39% Œ        |
| FTSE/ATHEX Global Traders Index Plus           | 1,061.36 Œ | 1,079.39   | -18.03  | -1.67% | 1,031.55 | 1,079.58 | 1,031.55 | 1,278.16 | -16.73% Œ        |
| FTSE/ATHEX Global Traders Index                | 1,161.87 Œ | 1,182.80   | -20.93  | -1.77% | 1,129.41 | 1,182.80 | 1,129.41 | 1,426.71 | -18.56% Œ        |
| FTSE/ATHEX Mid & Small Cap Factor-Weighted Ind | 1,112.39 # | 1,099.48   | 12.91   | 1.17%  | 1,066.64 | 1,113.58 | 1,066.64 | 1,261.08 | -11.40% Œ        |
| Greece & Turkey 30 Price Index                 | 405.88 Œ   | 413.51     | -7.63   | -1.85% | 396.10   | 413.51   | 396.10   | 455.35   | -12.57% <b>Œ</b> |
| ATHEX Mid & SmallCap Price Index               | 1,881.30 Œ | 1,926.49   | -45.19  | -2.35% | 1,853.13 | 1,933.69 | 1,853.13 | 2,183.18 | -13.38% Œ        |
| FTSE/Athex Market Index                        | 281.15 Œ   | 288.33     | -7.18   | -2.49% | 265.17   | 288.33   | 265.17   | 449.96   | -37.52% Œ        |
| FTSE Med Index                                 | 4,624.92 # | 4,559.16   | 65.75   | 1.44%  |          |          | 4,559.16 | 5,530.53 | -16.37% Œ        |
| Athex Composite Index Total Return Index       | 656.01 Œ   | 668.64     | -12.63  | -1.89% | 626.16   | 668.64   | 626.16   | 939.41   | -30.17% Œ        |
| FTSE/Athex Large Cap Total Return              | 157.44 Œ   | 161.49     | -4.05   | -2.51% |          |          | 157.44   | 246.77   | -37.74% <b>Œ</b> |
| FTSE/ATHEX Large Cap Net Total Return          | 470.30 Œ   | 482.42     | -12.12  | -2.51% | 443.06   | 482.42   | 443.06   | 755.50   | -37.75% <b>Œ</b> |
| FTSE/ATHEX Custom Capped Total Return          | 427.50 Œ   | 428.08     | -0.58   | -0.14% |          |          | 427.50   | 618.97   | -32.24% Œ        |
| FTSE/ATHEX Custom Capped - USD Total Return    | 343.11 Œ   | 347.10     | -3.99   | -1.15% |          |          | 343.11   | 479.47   | -30.17% Œ        |
| FTSE/Athex Mid Cap Total Return                | 669.55 Œ   | 682.66     | -13.11  | -1.92% |          |          | 669.55   | 1,008.35 | -33.30% Œ        |
| FTSE/ATHEX-CSE Banking Total Return Index      | 15.92 Œ    | 16.73      | -0.81   | -4.84% |          |          | 15.92    | 42.34    | -63.39% Œ        |
| Greece & Turkey 30 Total Return Index          | 512.83 #   | 506.37     | 6.46    | 1.28%  |          |          | 506.37   | 562.63   | -10.92% Œ        |
| Hellenic Mid & Small Cap Index                 | 580.32 Œ   | 586.02     | -5.70   | -0.97% | 560.15   | 586.02   | 560.15   | 722.84   | -18.90% Œ        |
| FTSE/Athex Banks                               | 21.57 Œ    | 22.67      | -1.10   | -4.85% | 17.93    | 22.67    | 17.93    | 59.24    | -63.39% Œ        |
| FTSE/Athex Insurance                           | 1,338.16 Œ | 1,348.69   | -10.53  | -0.78% | 1,306.55 | 1,348.69 | 1,274.94 | 1,517.28 | -9.29% Œ         |
| FTSE/Athex Financial Services                  | 703.73 #   | 689.79     | 13.94   | 2.02%  | 634.69   | 710.37   | 634.69   | 996.19   | -27.74% Œ        |
| FTSE/Athex Industrial Goods & Services         | 1,472.16 Œ | 1,474.01   | -1.85   | -0.13% | 1,385.37 | 1,474.62 | 1,385.37 | 1,844.00 | -19.32% Œ        |
| FTSE/Athex Retail                              | 1,918.70 Œ | 1,925.98   | -7.28   | -0.38% | 1,841.51 | 1,925.98 | 1,826.41 | 2,526.06 | -24.04% Œ        |
| FTSE/ATHEX Real Estate                         | 2,196.80 Œ | 2,231.19   | -34.39  | -1.54% | 2,179.99 | 2,231.19 | 2,179.99 | 2,502.99 | -9.23% Œ         |
| FTSE/Athex Personal & Household Goods          | 4,498.32 Œ | 4,571.94   | -73.62  | -1.61% | 4,433.32 | 4,657.16 | 4,433.32 | 5,241.11 | -11.16% <b>Œ</b> |
| FTSE/Athex Food & Beverage                     | 6,094.50 Œ | 6,217.53   | -123.03 | -1.98% | 6,034.91 | 6,217.53 | 5,952.97 | 7,376.68 | -17.38% Œ        |
| FTSE/Athex Basic Resources                     | 1,301.92 # | 1,292.23   | 9.69    | 0.75%  | 1,210.89 | 1,318.08 | 1,200.24 | 1,648.25 | -20.36% Œ        |
| FTSE/Athex Construction & Materials            | 1,529.57 Œ | 1,615.30   | -85.73  | -5.31% | 1,500.04 | 1,615.30 | 1,500.04 | 1,915.96 | -18.57% <b>Œ</b> |
| FTSE/Athex Oil & Gas                           | 1,915.09 Œ | 1,940.46   | -25.37  | -1.31% | 1,860.37 | 1,942.04 | 1,860.37 | 2,447.68 | -20.60% Œ        |
| FTSE/Athex Chemicals                           | 6,516.21 Œ | 6,564.59   | -48.38  | -0.74% | 6,322.67 | 6,564.59 | 6,190.46 | 6,911.91 | -4.35% Œ         |
| FTSE/Athex Travel & Leisure                    | 1,011.44 Œ | 1,035.56   | -24.12  | -2.33% | 982.74   | 1,035.56 | 982.74   | 1,426.44 | -29.02% Œ        |
| FTSE/Athex Technology                          | 519.87 Œ   | 521.93     | -2.06   | -0.39% | 489.05   | 527.78   | 489.05   | 598.90   | -9.12% Œ         |
| FTSE/Athex Telecommunications                  | 1,857.98 Œ | 1,899.27   | -41.29  | -2.17% | 1,802.93 | 1,899.27 | 1,802.93 | 2,543.37 | -26.95% Œ        |
| FTSE/Athex Utilities                           | 1,249.07 # | 1,225.88   | 23.19   | 1.89%  | 1,136.34 | 1,278.10 | 1,136.34 | 1,734.68 | -25.45% Œ        |
| FTSE/Athex Health Care                         | 65.03 Œ    | 68.20      | -3.17   | -4.65% | 61.86    | 68.20    | 61.86    | 94.38    | -23.37% Œ        |
| Athex All Share Index                          | 113.38 Œ   | 115.69     | -2.31   | -1.99% | 113.38   | 113.38   | 113.39   | 162.12   | -31.04% Œ        |
| Hellenic Corporate Bond Index                  | 98.38 Œ    | 98.57      | -0.20   | -0.20% |          |          | 98.38    | 100.40   | -2.09% Œ         |
| Hellenic Corporate Bond Price Index            | 92.10 Œ    | 92.30      | -0.20   | -0.22% |          |          | 92.10    | 94.61    | -2.80% <b>Œ</b>  |