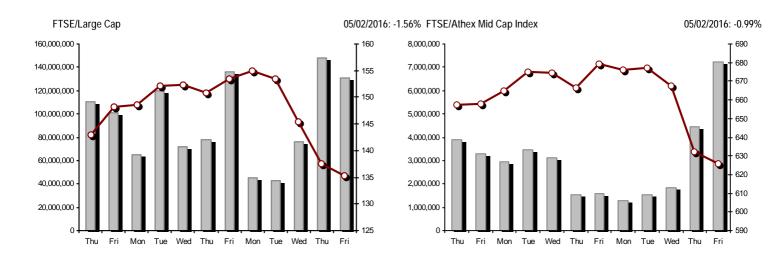

| Index name                                     | 05/02/2016 | 04/02/2016 | pts.    | %      | Min      | Max      | Year min | Year max | Year change      |
|------------------------------------------------|------------|------------|---------|--------|----------|----------|----------|----------|------------------|
| Athex Composite Share Price Index              | 503.88 Œ   | 509.45     | -5.57   | -1.09% | 503.59   | 514.18   | 503.59   | 631.35   | -20.19% Œ        |
| FTSE/Athex Large Cap                           | 135.34 Œ   | 137.48     | -2.14   | -1.56% | 135.10   | 139.13   | 135.10   | 183.34   | -26.18% Œ        |
| FTSE/ATHEX Custom Capped                       | 457.41 Œ   | 479.52     | -22.11  | -4.61% |          |          | 457.41   | 576.80   | -22.19% Œ        |
| FTSE/ATHEX Custom Capped - USD                 | 366.31 Œ   | 379.88     | -13.56  | -3.57% |          |          | 363.86   | 446.81   | -20.00% Œ        |
| FTSE/Athex Mid Cap Index                       | 626.05 Œ   | 632.32     | -6.27   | -0.99% | 615.52   | 636.63   | 615.52   | 820.16   | -23.32% Œ        |
| FTSE/ATHEX-CSE Banking Index                   | 23.92 Œ    | 25.21      | -1.29   | -5.12% | 23.60    | 25.71    | 23.60    | 44.84    | -46.37% Œ        |
| FTSE/ATHEX Global Traders Index Plus           | 1,146.58 Œ | 1,165.01   | -18.43  | -1.58% | 1,144.44 | 1,169.55 | 1,144.44 | 1,278.16 | -10.04% Œ        |
| FTSE/ATHEX Global Traders Index                | 1,290.66 # | 1,289.06   | 1.60    | 0.12%  | 1,284.84 | 1,298.35 | 1,255.01 | 1,426.71 | -9.54% Œ         |
| FTSE/ATHEX Mid & Small Cap Factor-Weighted Ind | 1,159.61 Œ | 1,161.90   | -2.29   | -0.20% | 1,151.30 | 1,165.09 | 1,140.65 | 1,261.08 | -7.64% Œ         |
| Greece & Turkey 30 Price Index                 | 441.39 Œ   | 443.65     | -2.26   | -0.51% | 440.26   | 446.32   | 409.14   | 455.35   | -4.92% Œ         |
| ATHEX Mid & SmallCap Price Index               | 1,978.24 # | 1,976.73   | 1.51    | 0.08%  | 1,967.06 | 1,978.24 | 1,899.14 | 2,183.18 | -8.92% Œ         |
| FTSE/Athex Market Index                        | 332.90 Œ   | 338.07     | -5.17   | -1.53% | 332.30   | 341.90   | 332.30   | 449.96   | -26.02% Œ        |
| FTSE Med Index                                 | 4,858.16 Œ | 4,907.92   | -49.76  | -1.01% |          |          | 4,858.16 | 5,530.53 | -12.15% Œ        |
| Athex Composite Index Total Return Index       | 749.74 Œ   | 758.03     | -8.29   | -1.09% | 749.31   | 765.07   | 749.31   | 939.41   | -20.19% Œ        |
| FTSE/Athex Large Cap Total Return              | 186.70 Œ   | 189.65     | -2.95   | -1.56% |          |          | 186.70   | 246.77   | -26.17% <b>Œ</b> |
| FTSE/ATHEX Large Cap Net Total Return          | 557.70 Œ   | 566.53     | -8.83   | -1.56% | 556.73   | 573.32   | 556.73   | 755.50   | -26.18% Œ        |
| FTSE/ATHEX Custom Capped Total Return          | 490.85 Œ   | 514.58     | -23.73  | -4.61% |          |          | 490.85   | 618.97   | -22.19% Œ        |
| FTSE/ATHEX Custom Capped - USD Total Return    | 393.09 Œ   | 407.65     | -14.56  | -3.57% |          |          | 390.46   | 479.47   | -20.00% Œ        |
| FTSE/Athex Mid Cap Total Return                | 769.69 Œ   | 777.40     | -7.71   | -0.99% |          |          | 769.69   | 1,008.35 | -23.32% Œ        |
| FTSE/ATHEX-CSE Banking Total Return Index      | 23.31 Œ    | 24.57      | -1.26   | -5.13% |          |          | 23.31    | 42.34    | -46.40% Œ        |
| Greece & Turkey 30 Total Return Index          | 550.20 #   | 548.83     | 1.37    | 0.25%  |          |          | 513.37   | 562.63   | -4.43% Œ         |
| Hellenic Mid & Small Cap Index                 | 639.55 Œ   | 640.90     | -1.35   | -0.21% | 636.83   | 646.50   | 635.02   | 722.84   | -10.62% Œ        |
| FTSE/Athex Banks                               | 31.61 Œ    | 33.31      | -1.70   | -5.10% | 31.18    | 33.97    | 31.18    | 59.24    | -46.35% Œ        |
| FTSE/Athex Insurance                           | 1,327.62 Œ | 1,422.45   | -94.83  | -6.67% | 1,327.62 | 1,422.45 | 1,327.62 | 1,517.28 | -10.00% Œ        |
| FTSE/Athex Financial Services                  | 739.59 Œ   | 755.85     | -16.26  | -2.15% | 738.26   | 767.14   | 738.26   | 996.19   | -24.06% Œ        |
| FTSE/Athex Industrial Goods & Services         | 1,604.88 Œ | 1,622.48   | -17.60  | -1.08% | 1,602.39 | 1,659.15 | 1,602.39 | 1,844.00 | -12.05% Œ        |
| FTSE/Athex Retail                              | 2,027.31 # | 2,001.26   | 26.05   | 1.30%  | 1,934.26 | 2,027.31 | 1,826.41 | 2,526.06 | -19.74% <b>Œ</b> |
| FTSE/ATHEX Real Estate                         | 2,330.05 # | 2,315.22   | 14.83   | 0.64%  | 2,300.37 | 2,382.90 | 2,250.16 | 2,502.99 | -3.72% Œ         |
| FTSE/Athex Personal & Household Goods          | 5,134.81 # | 4,933.74   | 201.07  | 4.08%  | 4,918.05 | 5,134.81 | 4,699.23 | 5,241.11 | 1.41% #          |
| FTSE/Athex Food & Beverage                     | 6,430.11 ¬ | 6,430.11   | 0.00    | 0.00%  | 6,430.11 | 6,549.39 | 6,381.66 | 7,376.68 | -12.83% <b>Œ</b> |
| FTSE/Athex Basic Resources                     | 1,343.23 # | 1,330.85   | 12.38   | 0.93%  | 1,310.21 | 1,351.72 | 1,267.96 | 1,648.25 | -17.83% <b>Œ</b> |
| FTSE/Athex Construction & Materials            | 1,697.06 Œ | 1,731.02   | -33.96  | -1.96% | 1,694.89 | 1,742.00 | 1,684.41 | 1,915.96 | -9.65% Œ         |
| FTSE/Athex Oil & Gas                           | 2,156.33 Œ | 2,237.12   | -80.79  | -3.61% | 2,156.33 | 2,286.16 | 2,066.83 | 2,447.68 | -10.60% Œ        |
| FTSE/Athex Chemicals                           | 6,612.98 Œ | 6,722.69   | -109.71 | -1.63% | 6,467.82 | 6,722.69 | 6,282.92 | 6,911.91 | -2.93% Œ         |
| FTSE/Athex Travel & Leisure                    | 1,147.93 Œ | 1,149.88   | -1.95   | -0.17% | 1,141.47 | 1,175.65 | 1,128.70 | 1,426.44 | -19.44% Œ        |
| FTSE/Athex Technology                          | 580.55 #   | 572.55     | 8.00    | 1.40%  | 562.45   | 581.62   | 517.53   | 598.90   | 1.49% #          |
| FTSE/Athex Telecommunications                  | 2,147.00 ¬ | 2,147.00   | 0.00    | 0.00%  | 2,141.50 | 2,182.79 | 1,940.56 | 2,543.37 | -15.58% <b>Œ</b> |
| FTSE/Athex Utilities                           | 1,426.28 # | 1,422.93   | 3.35    | 0.24%  | 1,407.35 | 1,445.57 | 1,392.33 | 1,734.68 | -14.87% <b>Œ</b> |
| FTSE/Athex Health Care                         | 79.31 Œ    | 82.48      | -3.17   | -3.84% | 79.31    | 85.65    | 75.34    | 94.38    | -6.54% Œ         |
| Athex All Share Index                          | 129.99 Œ   | 131.20     | -1.21   | -0.92% | 129.99   | 129.99   | 129.99   | 162.12   | -20.94% Œ        |
| Hellenic Corporate Bond Index                  | 99.58 #    | 99.56      | 0.02    | 0.02%  |          |          | 99.30    | 100.40   | -0.89% Œ         |
| Hellenic Corporate Bond Price Index            | 93.34 #    | 93.34      | 0.00    | 0.00%  |          |          | 93.23    | 94.61    | -1.49% Œ         |
|                                                |            |            |         |        |          |          |          |          |                  |