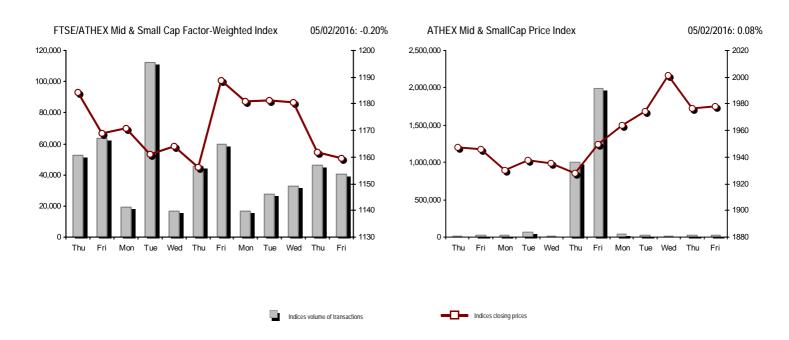

| Index name                                     | 05/02/2016 | 04/02/2016 | pts.    | %      | Min      | Max      | Year min | Year max | Year change      |
|------------------------------------------------|------------|------------|---------|--------|----------|----------|----------|----------|------------------|
| Athex Composite Share Price Index              | 503.88 Œ   | 509.45     | -5.57   | -1.09% | 503.59   | 514.18   | 503.59   | 631.35   | -20.19% Œ        |
| FTSE/Athex Large Cap                           | 135.34 Œ   | 137.48     | -2.14   | -1.56% | 135.10   | 139.13   | 135.10   | 183.34   | -26.18% Œ        |
| FTSE/ATHEX Custom Capped                       | 457.41 Œ   | 479.52     | -22.11  | -4.61% |          |          | 457.41   | 576.80   | -22.19% Œ        |
| FTSE/ATHEX Custom Capped - USD                 | 366.31 Œ   | 379.88     | -13.56  | -3.57% |          |          | 363.86   | 446.81   | -20.00% Œ        |
| FTSE/Athex Mid Cap Index                       | 626.05 Œ   | 632.32     | -6.27   | -0.99% | 615.52   | 636.63   | 615.52   | 820.16   | -23.32% Œ        |
| FTSE/ATHEX-CSE Banking Index                   | 23.92 Œ    | 25.21      | -1.29   | -5.12% | 23.60    | 25.71    | 23.60    | 44.84    | -46.37% Œ        |
| FTSE/ATHEX Global Traders Index Plus           | 1,146.58 Œ | 1,165.01   | -18.43  | -1.58% | 1,144.44 | 1,169.55 | 1,144.44 | 1,278.16 | -10.04% Œ        |
| FTSE/ATHEX Global Traders Index                | 1,290.66 # | 1,289.06   | 1.60    | 0.12%  | 1,284.84 | 1,298.35 | 1,255.01 | 1,426.71 | -9.54% Œ         |
| FTSE/ATHEX Mid & Small Cap Factor-Weighted Ind | 1,159.61 Œ | 1,161.90   | -2.29   | -0.20% | 1,151.30 | 1,165.09 | 1,140.65 | 1,261.08 | -7.64% Œ         |
| Greece & Turkey 30 Price Index                 | 441.39 Œ   | 443.65     | -2.26   | -0.51% | 440.26   | 446.32   | 409.14   | 455.35   | -4.92% Œ         |
| ATHEX Mid & SmallCap Price Index               | 1,978.24 # | 1,976.73   | 1.51    | 0.08%  | 1,967.06 | 1,978.24 | 1,899.14 | 2,183.18 | -8.92% Œ         |
| FTSE/Athex Market Index                        | 332.90 Œ   | 338.07     | -5.17   | -1.53% | 332.30   | 341.90   | 332.30   | 449.96   | -26.02% Œ        |
| FTSE Med Index                                 | 4,858.16 Œ | 4,907.92   | -49.76  | -1.01% |          |          | 4,858.16 | 5,530.53 | -12.15% Œ        |
| Athex Composite Index Total Return Index       | 749.74 Œ   | 758.03     | -8.29   | -1.09% | 749.31   | 765.07   | 749.31   | 939.41   | -20.19% Œ        |
| FTSE/Athex Large Cap Total Return              | 186.70 Œ   | 189.65     | -2.95   | -1.56% |          |          | 186.70   | 246.77   | -26.17% <b>Œ</b> |
| FTSE/ATHEX Large Cap Net Total Return          | 557.70 Œ   | 566.53     | -8.83   | -1.56% | 556.73   | 573.32   | 556.73   | 755.50   | -26.18% Œ        |
| FTSE/ATHEX Custom Capped Total Return          | 490.85 Œ   | 514.58     | -23.73  | -4.61% |          |          | 490.85   | 618.97   | -22.19% Œ        |
| FTSE/ATHEX Custom Capped - USD Total Return    | 393.09 Œ   | 407.65     | -14.56  | -3.57% |          |          | 390.46   | 479.47   | -20.00% Œ        |
| FTSE/Athex Mid Cap Total Return                | 769.69 Œ   | 777.40     | -7.71   | -0.99% |          |          | 769.69   | 1,008.35 | -23.32% Œ        |
| FTSE/ATHEX-CSE Banking Total Return Index      | 23.31 Œ    | 24.57      | -1.26   | -5.13% |          |          | 23.31    | 42.34    | -46.40% Œ        |
| Greece & Turkey 30 Total Return Index          | 550.20 #   | 548.83     | 1.37    | 0.25%  |          |          | 513.37   | 562.63   | -4.43% Œ         |
| Hellenic Mid & Small Cap Index                 | 639.55 Œ   | 640.90     | -1.35   | -0.21% | 636.83   | 646.50   | 635.02   | 722.84   | -10.62% Œ        |
| FTSE/Athex Banks                               | 31.61 Œ    | 33.31      | -1.70   | -5.10% | 31.18    | 33.97    | 31.18    | 59.24    | -46.35% Œ        |
| FTSE/Athex Insurance                           | 1,327.62 Œ | 1,422.45   | -94.83  | -6.67% | 1,327.62 | 1,422.45 | 1,327.62 | 1,517.28 | -10.00% Œ        |
| FTSE/Athex Financial Services                  | 739.59 Œ   | 755.85     | -16.26  | -2.15% | 738.26   | 767.14   | 738.26   | 996.19   | -24.06% Œ        |
| FTSE/Athex Industrial Goods & Services         | 1,604.88 Œ | 1,622.48   | -17.60  | -1.08% | 1,602.39 | 1,659.15 | 1,602.39 | 1,844.00 | -12.05% Œ        |
| FTSE/Athex Retail                              | 2,027.31 # | 2,001.26   | 26.05   | 1.30%  | 1,934.26 | 2,027.31 | 1,826.41 | 2,526.06 | -19.74% <b>Œ</b> |
| FTSE/ATHEX Real Estate                         | 2,330.05 # | 2,315.22   | 14.83   | 0.64%  | 2,300.37 | 2,382.90 | 2,250.16 | 2,502.99 | -3.72% Œ         |
| FTSE/Athex Personal & Household Goods          | 5,134.81 # | 4,933.74   | 201.07  | 4.08%  | 4,918.05 | 5,134.81 | 4,699.23 | 5,241.11 | 1.41% #          |
| FTSE/Athex Food & Beverage                     | 6,430.11 ¬ | 6,430.11   | 0.00    | 0.00%  | 6,430.11 | 6,549.39 | 6,381.66 | 7,376.68 | -12.83% <b>Œ</b> |
| FTSE/Athex Basic Resources                     | 1,343.23 # | 1,330.85   | 12.38   | 0.93%  | 1,310.21 | 1,351.72 | 1,267.96 | 1,648.25 | -17.83% <b>Œ</b> |
| FTSE/Athex Construction & Materials            | 1,697.06 Œ | 1,731.02   | -33.96  | -1.96% | 1,694.89 | 1,742.00 | 1,684.41 | 1,915.96 | -9.65% Œ         |
| FTSE/Athex Oil & Gas                           | 2,156.33 Œ | 2,237.12   | -80.79  | -3.61% | 2,156.33 | 2,286.16 | 2,066.83 | 2,447.68 | -10.60% Œ        |
| FTSE/Athex Chemicals                           | 6,612.98 Œ | 6,722.69   | -109.71 | -1.63% | 6,467.82 | 6,722.69 | 6,282.92 | 6,911.91 | -2.93% Œ         |
| FTSE/Athex Travel & Leisure                    | 1,147.93 Œ | 1,149.88   | -1.95   | -0.17% | 1,141.47 | 1,175.65 | 1,128.70 | 1,426.44 | -19.44% Œ        |
| FTSE/Athex Technology                          | 580.55 #   | 572.55     | 8.00    | 1.40%  | 562.45   | 581.62   | 517.53   | 598.90   | 1.49% #          |
| FTSE/Athex Telecommunications                  | 2,147.00 ¬ | 2,147.00   | 0.00    | 0.00%  | 2,141.50 | 2,182.79 | 1,940.56 | 2,543.37 | -15.58% <b>Œ</b> |
| FTSE/Athex Utilities                           | 1,426.28 # | 1,422.93   | 3.35    | 0.24%  | 1,407.35 | 1,445.57 | 1,392.33 | 1,734.68 | -14.87% <b>Œ</b> |
| FTSE/Athex Health Care                         | 79.31 Œ    | 82.48      | -3.17   | -3.84% | 79.31    | 85.65    | 75.34    | 94.38    | -6.54% Œ         |
| Athex All Share Index                          | 129.99 Œ   | 131.20     | -1.21   | -0.92% | 129.99   | 129.99   | 129.99   | 162.12   | -20.94% Œ        |
| Hellenic Corporate Bond Index                  | 99.58 #    | 99.56      | 0.02    | 0.02%  |          |          | 99.30    | 100.40   | -0.89% Œ         |
| Hellenic Corporate Bond Price Index            | 93.34 #    | 93.34      | 0.00    | 0.00%  |          |          | 93.23    | 94.61    | -1.49% Œ         |
|                                                |            |            |         |        |          |          |          |          |                  |