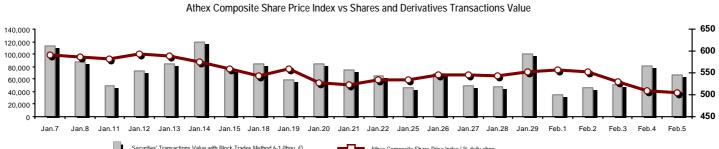

### **Summary of Markets**

| Securities' Transactions Value with Block Trades Me                                                                  | ethod 6-1 (thou. €) | -0      | Althex Composite Share Price Index   % daily chng        |         |         |
|----------------------------------------------------------------------------------------------------------------------|---------------------|---------|----------------------------------------------------------|---------|---------|
|                                                                                                                      |                     |         |                                                          |         |         |
| Athex Capitalisation (mill. €) **:                                                                                   | 36,927.67           |         | Derivatives Total Open Interest                          | 227,184 |         |
| Daily change: mill. €   %                                                                                            | -355.00             | -0.95%  | in Index Futures   % daily chng                          | 16,208  | 1.34%   |
| Yearly Avg Capitalisation: mill. $\in$   % chng prev year Avg                                                        | 41,017.68           | -5.98%  | in Stock Futures   % daily chng                          | 202,983 | 2.40%   |
| Athex Composite Share Price Index   % daily chng                                                                     | 503.88              | -1.09%  | in Index Options   % daily chng                          | 5,186   | 3.18%   |
| Athex Composite Share Price Index Capitalisation (mill. €)                                                           | 32,472.40           |         | in Stock Options   % daily chng                          | 2,807   | 1.08%   |
| Daily change (mill. €)                                                                                               | -367.06             |         |                                                          |         |         |
| Securities' Transactions Value with Block Trades Method 6-1 (                                                        | 66,643.17           |         | Derivatives Contracts Volume:                            | 59,648  |         |
| Daily change: thou. €   %                                                                                            | -14,461.47          | -17.83% | Daily change: pieces   %                                 | -23,858 | -28.57% |
| YtD Avg Trans. Value: thou. $\mathbb{E} \mid \%$ chng prev year Avg                                                  | 70,846.77           | -17.24% | YtD Avg Derivatives Contracts   % chng prev year Avg     | 48,364  | -26.40% |
| Blocks Transactions Value of Method 6-1 (thou. €)                                                                    | 5,684.56            |         | Derivatives Trades Number:                               | 2,290   |         |
| Blocks Transactions Value of Method 6-2 & 6-3 (thou. €)                                                              | 0.05                |         | Daily change: number   %                                 | -1,112  | -32.69% |
| Bonds Transactions Value (thou. €)                                                                                   | 0.00                |         | YtD Avg Derivatives Trades number   % chng prev year Avg | 2,238   | -31.51% |
| Securities' Transactions Volume with Block Trades Method 6-1 (                                                       | th 141,220.         | 58      | Lending Total Open Interest                              | 455,714 |         |
| Daily change: thou. pieces   %                                                                                       | -15,929.00          | -10.14% | Daily change: pieces   %                                 | 48,068  | 11.79%  |
| YtD Avg Volume: thou. pieces   % chng prev year Avg                                                                  | 113,492.64          | -41.21% | Lending Volume (Multilateral/Bilateral)                  | 83,668  |         |
| Disability Transport and Values of Mathead (1.4 (these Disability)                                                   | 11 570 70           |         | Daily change: pieces   %                                 | 70,632  | 541.82% |
| Blocks Transactions Volume of Method 6-1 (thou. Pieces) Blocks Transactions Volume of Method 6-2 & 6-3 (thou. Pieces | 11,578.72<br>0.01   |         | Multilateral Lending                                     | 60,068  |         |
| Diocks Transactions volume of Method 0-2 & 0-5 (thou. Fieces                                                         | 0.01                |         | <b>U</b>                                                 | ·       |         |
| Bonds Transactions Volume (thou. pieces)                                                                             | 0.00                |         | Bilateral Lending                                        | 23,600  |         |
| Securities' Trades Number with Block Trades Method 6-1                                                               | 25,14               | 10      | Lending Trades Number:                                   | 14      |         |
| Daily change: number   %                                                                                             | -6,190              | -19.76% | Daily change: thou. €   %                                | 6       | 75.00%  |
| YtD Avg Derivatives Trades number   % chng prev year Avg                                                             | 20,813              | -22.93% | Multilateral Lending Trades Number                       | 10      |         |
| Number of Blocks Method 6-1                                                                                          | 10                  |         | · ·                                                      | 4       |         |
| Number of Blocks Method 6-2 & 6-3                                                                                    | 1                   |         | Bilateral Lending Trades Number                          | 4       |         |
| Number of Bonds Transactions                                                                                         | 0                   |         |                                                          |         |         |

| Index name                                     | 05/02/2016 | 04/02/2016 | pts.    | %      | Min      | Max      | Year min | Year max | Year change      |
|------------------------------------------------|------------|------------|---------|--------|----------|----------|----------|----------|------------------|
| Athex Composite Share Price Index              | 503.88 Œ   | 509.45     | -5.57   | -1.09% | 503.59   | 514.18   | 503.59   | 631.35   | -20.19% Œ        |
| FTSE/Athex Large Cap                           | 135.34 Œ   | 137.48     | -2.14   | -1.56% | 135.10   | 139.13   | 135.10   | 183.34   | -26.18% Œ        |
| FTSE/ATHEX Custom Capped                       | 457.41 Œ   | 479.52     | -22.11  | -4.61% |          |          | 457.41   | 576.80   | -22.19% Œ        |
| FTSE/ATHEX Custom Capped - USD                 | 366.31 Œ   | 379.88     | -13.56  | -3.57% |          |          | 363.86   | 446.81   | -20.00% Œ        |
| FTSE/Athex Mid Cap Index                       | 626.05 Œ   | 632.32     | -6.27   | -0.99% | 615.52   | 636.63   | 615.52   | 820.16   | -23.32% Œ        |
| FTSE/ATHEX-CSE Banking Index                   | 23.92 Œ    | 25.21      | -1.29   | -5.12% | 23.60    | 25.71    | 23.60    | 44.84    | -46.37% Œ        |
| FTSE/ATHEX Global Traders Index Plus           | 1,146.58 Œ | 1,165.01   | -18.43  | -1.58% | 1,144.44 | 1,169.55 | 1,144.44 | 1,278.16 | -10.04% Œ        |
| FTSE/ATHEX Global Traders Index                | 1,290.66 # | 1,289.06   | 1.60    | 0.12%  | 1,284.84 | 1,298.35 | 1,255.01 | 1,426.71 | -9.54% Œ         |
| FTSE/ATHEX Mid & Small Cap Factor-Weighted Ind | 1,159.61 Œ | 1,161.90   | -2.29   | -0.20% | 1,151.30 | 1,165.09 | 1,140.65 | 1,261.08 | -7.64% Œ         |
| Greece & Turkey 30 Price Index                 | 441.39 Œ   | 443.65     | -2.26   | -0.51% | 440.26   | 446.32   | 409.14   | 455.35   | -4.92% Œ         |
| ATHEX Mid & SmallCap Price Index               | 1,978.24 # | 1,976.73   | 1.51    | 0.08%  | 1,967.06 | 1,978.24 | 1,899.14 | 2,183.18 | -8.92% Œ         |
| FTSE/Athex Market Index                        | 332.90 Œ   | 338.07     | -5.17   | -1.53% | 332.30   | 341.90   | 332.30   | 449.96   | -26.02% Œ        |
| FTSE Med Index                                 | 4,858.16 Œ | 4,907.92   | -49.76  | -1.01% |          |          | 4,858.16 | 5,530.53 | -12.15% Œ        |
| Athex Composite Index Total Return Index       | 749.74 Œ   | 758.03     | -8.29   | -1.09% | 749.31   | 765.07   | 749.31   | 939.41   | -20.19% Œ        |
| FTSE/Athex Large Cap Total Return              | 186.70 Œ   | 189.65     | -2.95   | -1.56% |          |          | 186.70   | 246.77   | -26.17% <b>Œ</b> |
| FTSE/ATHEX Large Cap Net Total Return          | 557.70 Œ   | 566.53     | -8.83   | -1.56% | 556.73   | 573.32   | 556.73   | 755.50   | -26.18% Œ        |
| FTSE/ATHEX Custom Capped Total Return          | 490.85 Œ   | 514.58     | -23.73  | -4.61% |          |          | 490.85   | 618.97   | -22.19% Œ        |
| FTSE/ATHEX Custom Capped - USD Total Return    | 393.09 Œ   | 407.65     | -14.56  | -3.57% |          |          | 390.46   | 479.47   | -20.00% Œ        |
| FTSE/Athex Mid Cap Total Return                | 769.69 Œ   | 777.40     | -7.71   | -0.99% |          |          | 769.69   | 1,008.35 | -23.32% Œ        |
| FTSE/ATHEX-CSE Banking Total Return Index      | 23.31 Œ    | 24.57      | -1.26   | -5.13% |          |          | 23.31    | 42.34    | -46.40% Œ        |
| Greece & Turkey 30 Total Return Index          | 550.20 #   | 548.83     | 1.37    | 0.25%  |          |          | 513.37   | 562.63   | -4.43% Œ         |
| Hellenic Mid & Small Cap Index                 | 639.55 Œ   | 640.90     | -1.35   | -0.21% | 636.83   | 646.50   | 635.02   | 722.84   | -10.62% Œ        |
| FTSE/Athex Banks                               | 31.61 Œ    | 33.31      | -1.70   | -5.10% | 31.18    | 33.97    | 31.18    | 59.24    | -46.35% Œ        |
| FTSE/Athex Insurance                           | 1,327.62 Œ | 1,422.45   | -94.83  | -6.67% | 1,327.62 | 1,422.45 | 1,327.62 | 1,517.28 | -10.00% Œ        |
| FTSE/Athex Financial Services                  | 739.59 Œ   | 755.85     | -16.26  | -2.15% | 738.26   | 767.14   | 738.26   | 996.19   | -24.06% Œ        |
| FTSE/Athex Industrial Goods & Services         | 1,604.88 Œ | 1,622.48   | -17.60  | -1.08% | 1,602.39 | 1,659.15 | 1,602.39 | 1,844.00 | -12.05% Œ        |
| FTSE/Athex Retail                              | 2,027.31 # | 2,001.26   | 26.05   | 1.30%  | 1,934.26 | 2,027.31 | 1,826.41 | 2,526.06 | -19.74% <b>Œ</b> |
| FTSE/ATHEX Real Estate                         | 2,330.05 # | 2,315.22   | 14.83   | 0.64%  | 2,300.37 | 2,382.90 | 2,250.16 | 2,502.99 | -3.72% Œ         |
| FTSE/Athex Personal & Household Goods          | 5,134.81 # | 4,933.74   | 201.07  | 4.08%  | 4,918.05 | 5,134.81 | 4,699.23 | 5,241.11 | 1.41% #          |
| FTSE/Athex Food & Beverage                     | 6,430.11 ¬ | 6,430.11   | 0.00    | 0.00%  | 6,430.11 | 6,549.39 | 6,381.66 | 7,376.68 | -12.83% <b>Œ</b> |
| FTSE/Athex Basic Resources                     | 1,343.23 # | 1,330.85   | 12.38   | 0.93%  | 1,310.21 | 1,351.72 | 1,267.96 | 1,648.25 | -17.83% <b>Œ</b> |
| FTSE/Athex Construction & Materials            | 1,697.06 Œ | 1,731.02   | -33.96  | -1.96% | 1,694.89 | 1,742.00 | 1,684.41 | 1,915.96 | -9.65% Œ         |
| FTSE/Athex Oil & Gas                           | 2,156.33 Œ | 2,237.12   | -80.79  | -3.61% | 2,156.33 | 2,286.16 | 2,066.83 | 2,447.68 | -10.60% Œ        |
| FTSE/Athex Chemicals                           | 6,612.98 Œ | 6,722.69   | -109.71 | -1.63% | 6,467.82 | 6,722.69 | 6,282.92 | 6,911.91 | -2.93% Œ         |
| FTSE/Athex Travel & Leisure                    | 1,147.93 Œ | 1,149.88   | -1.95   | -0.17% | 1,141.47 | 1,175.65 | 1,128.70 | 1,426.44 | -19.44% Œ        |
| FTSE/Athex Technology                          | 580.55 #   | 572.55     | 8.00    | 1.40%  | 562.45   | 581.62   | 517.53   | 598.90   | 1.49% #          |
| FTSE/Athex Telecommunications                  | 2,147.00 ¬ | 2,147.00   | 0.00    | 0.00%  | 2,141.50 | 2,182.79 | 1,940.56 | 2,543.37 | -15.58% <b>Œ</b> |
| FTSE/Athex Utilities                           | 1,426.28 # | 1,422.93   | 3.35    | 0.24%  | 1,407.35 | 1,445.57 | 1,392.33 | 1,734.68 | -14.87% <b>Œ</b> |
| FTSE/Athex Health Care                         | 79.31 Œ    | 82.48      | -3.17   | -3.84% | 79.31    | 85.65    | 75.34    | 94.38    | -6.54% Œ         |
| Athex All Share Index                          | 129.99 Œ   | 131.20     | -1.21   | -0.92% | 129.99   | 129.99   | 129.99   | 162.12   | -20.94% Œ        |
| Hellenic Corporate Bond Index                  | 99.58 #    | 99.56      | 0.02    | 0.02%  |          |          | 99.30    | 100.40   | -0.89% Œ         |
| Hellenic Corporate Bond Price Index            | 93.34 #    | 93.34      | 0.00    | 0.00%  |          |          | 93.23    | 94.61    | -1.49% Œ         |
|                                                |            |            |         |        |          |          |          |          |                  |