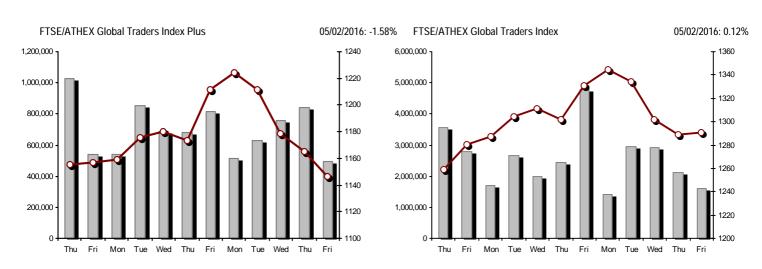

| Index name                                     | 05/02/2016 | 04/02/2016 | pts.    | %      | Min      | Max      | Year min | Year max | Year change      |
|------------------------------------------------|------------|------------|---------|--------|----------|----------|----------|----------|------------------|
| Athex Composite Share Price Index              | 503.88 Œ   | 509.45     | -5.57   | -1.09% | 503.59   | 514.18   | 503.59   | 631.35   | -20.19% Œ        |
| FTSE/Athex Large Cap                           | 135.34 Œ   | 137.48     | -2.14   | -1.56% | 135.10   | 139.13   | 135.10   | 183.34   | -26.18% Œ        |
| FTSE/ATHEX Custom Capped                       | 457.41 Œ   | 479.52     | -22.11  | -4.61% |          |          | 457.41   | 576.80   | -22.19% Œ        |
| FTSE/ATHEX Custom Capped - USD                 | 366.31 Œ   | 379.88     | -13.56  | -3.57% |          |          | 363.86   | 446.81   | -20.00% Œ        |
| FTSE/Athex Mid Cap Index                       | 626.05 Œ   | 632.32     | -6.27   | -0.99% | 615.52   | 636.63   | 615.52   | 820.16   | -23.32% Œ        |
| FTSE/ATHEX-CSE Banking Index                   | 23.92 Œ    | 25.21      | -1.29   | -5.12% | 23.60    | 25.71    | 23.60    | 44.84    | -46.37% Œ        |
| FTSE/ATHEX Global Traders Index Plus           | 1,146.58 Œ | 1,165.01   | -18.43  | -1.58% | 1,144.44 | 1,169.55 | 1,144.44 | 1,278.16 | -10.04% Œ        |
| FTSE/ATHEX Global Traders Index                | 1,290.66 # | 1,289.06   | 1.60    | 0.12%  | 1,284.84 | 1,298.35 | 1,255.01 | 1,426.71 | -9.54% Œ         |
| FTSE/ATHEX Mid & Small Cap Factor-Weighted Ind | 1,159.61 Œ | 1,161.90   | -2.29   | -0.20% | 1,151.30 | 1,165.09 | 1,140.65 | 1,261.08 | -7.64% Œ         |
| Greece & Turkey 30 Price Index                 | 441.39 Œ   | 443.65     | -2.26   | -0.51% | 440.26   | 446.32   | 409.14   | 455.35   | -4.92% Œ         |
| ATHEX Mid & SmallCap Price Index               | 1,978.24 # | 1,976.73   | 1.51    | 0.08%  | 1,967.06 | 1,978.24 | 1,899.14 | 2,183.18 | -8.92% Œ         |
| FTSE/Athex Market Index                        | 332.90 Œ   | 338.07     | -5.17   | -1.53% | 332.30   | 341.90   | 332.30   | 449.96   | -26.02% Œ        |
| FTSE Med Index                                 | 4,858.16 Œ | 4,907.92   | -49.76  | -1.01% |          |          | 4,858.16 | 5,530.53 | -12.15% Œ        |
| Athex Composite Index Total Return Index       | 749.74 Œ   | 758.03     | -8.29   | -1.09% | 749.31   | 765.07   | 749.31   | 939.41   | -20.19% Œ        |
| FTSE/Athex Large Cap Total Return              | 186.70 Œ   | 189.65     | -2.95   | -1.56% |          |          | 186.70   | 246.77   | -26.17% <b>Œ</b> |
| FTSE/ATHEX Large Cap Net Total Return          | 557.70 Œ   | 566.53     | -8.83   | -1.56% | 556.73   | 573.32   | 556.73   | 755.50   | -26.18% Œ        |
| FTSE/ATHEX Custom Capped Total Return          | 490.85 Œ   | 514.58     | -23.73  | -4.61% |          |          | 490.85   | 618.97   | -22.19% Œ        |
| FTSE/ATHEX Custom Capped - USD Total Return    | 393.09 Œ   | 407.65     | -14.56  | -3.57% |          |          | 390.46   | 479.47   | -20.00% Œ        |
| FTSE/Athex Mid Cap Total Return                | 769.69 Œ   | 777.40     | -7.71   | -0.99% |          |          | 769.69   | 1,008.35 | -23.32% Œ        |
| FTSE/ATHEX-CSE Banking Total Return Index      | 23.31 Œ    | 24.57      | -1.26   | -5.13% |          |          | 23.31    | 42.34    | -46.40% Œ        |
| Greece & Turkey 30 Total Return Index          | 550.20 #   | 548.83     | 1.37    | 0.25%  |          |          | 513.37   | 562.63   | -4.43% Œ         |
| Hellenic Mid & Small Cap Index                 | 639.55 Œ   | 640.90     | -1.35   | -0.21% | 636.83   | 646.50   | 635.02   | 722.84   | -10.62% Œ        |
| FTSE/Athex Banks                               | 31.61 Œ    | 33.31      | -1.70   | -5.10% | 31.18    | 33.97    | 31.18    | 59.24    | -46.35% Œ        |
| FTSE/Athex Insurance                           | 1,327.62 Œ | 1,422.45   | -94.83  | -6.67% | 1,327.62 | 1,422.45 | 1,327.62 | 1,517.28 | -10.00% Œ        |
| FTSE/Athex Financial Services                  | 739.59 Œ   | 755.85     | -16.26  | -2.15% | 738.26   | 767.14   | 738.26   | 996.19   | -24.06% Œ        |
| FTSE/Athex Industrial Goods & Services         | 1,604.88 Œ | 1,622.48   | -17.60  | -1.08% | 1,602.39 | 1,659.15 | 1,602.39 | 1,844.00 | -12.05% Œ        |
| FTSE/Athex Retail                              | 2,027.31 # | 2,001.26   | 26.05   | 1.30%  | 1,934.26 | 2,027.31 | 1,826.41 | 2,526.06 | -19.74% <b>Œ</b> |
| FTSE/ATHEX Real Estate                         | 2,330.05 # | 2,315.22   | 14.83   | 0.64%  | 2,300.37 | 2,382.90 | 2,250.16 | 2,502.99 | -3.72% Œ         |
| FTSE/Athex Personal & Household Goods          | 5,134.81 # | 4,933.74   | 201.07  | 4.08%  | 4,918.05 | 5,134.81 | 4,699.23 | 5,241.11 | 1.41% #          |
| FTSE/Athex Food & Beverage                     | 6,430.11 ¬ | 6,430.11   | 0.00    | 0.00%  | 6,430.11 | 6,549.39 | 6,381.66 | 7,376.68 | -12.83% <b>Œ</b> |
| FTSE/Athex Basic Resources                     | 1,343.23 # | 1,330.85   | 12.38   | 0.93%  | 1,310.21 | 1,351.72 | 1,267.96 | 1,648.25 | -17.83% <b>Œ</b> |
| FTSE/Athex Construction & Materials            | 1,697.06 Œ | 1,731.02   | -33.96  | -1.96% | 1,694.89 | 1,742.00 | 1,684.41 | 1,915.96 | -9.65% Œ         |
| FTSE/Athex Oil & Gas                           | 2,156.33 Œ | 2,237.12   | -80.79  | -3.61% | 2,156.33 | 2,286.16 | 2,066.83 | 2,447.68 | -10.60% Œ        |
| FTSE/Athex Chemicals                           | 6,612.98 Œ | 6,722.69   | -109.71 | -1.63% | 6,467.82 | 6,722.69 | 6,282.92 | 6,911.91 | -2.93% Œ         |
| FTSE/Athex Travel & Leisure                    | 1,147.93 Œ | 1,149.88   | -1.95   | -0.17% | 1,141.47 | 1,175.65 | 1,128.70 | 1,426.44 | -19.44% Œ        |
| FTSE/Athex Technology                          | 580.55 #   | 572.55     | 8.00    | 1.40%  | 562.45   | 581.62   | 517.53   | 598.90   | 1.49% #          |
| FTSE/Athex Telecommunications                  | 2,147.00 ¬ | 2,147.00   | 0.00    | 0.00%  | 2,141.50 | 2,182.79 | 1,940.56 | 2,543.37 | -15.58% <b>Œ</b> |
| FTSE/Athex Utilities                           | 1,426.28 # | 1,422.93   | 3.35    | 0.24%  | 1,407.35 | 1,445.57 | 1,392.33 | 1,734.68 | -14.87% <b>Œ</b> |
| FTSE/Athex Health Care                         | 79.31 Œ    | 82.48      | -3.17   | -3.84% | 79.31    | 85.65    | 75.34    | 94.38    | -6.54% Œ         |
| Athex All Share Index                          | 129.99 Œ   | 131.20     | -1.21   | -0.92% | 129.99   | 129.99   | 129.99   | 162.12   | -20.94% Œ        |
| Hellenic Corporate Bond Index                  | 99.58 #    | 99.56      | 0.02    | 0.02%  |          |          | 99.30    | 100.40   | -0.89% Œ         |
| Hellenic Corporate Bond Price Index            | 93.34 #    | 93.34      | 0.00    | 0.00%  |          |          | 93.23    | 94.61    | -1.49% Œ         |
|                                                |            |            |         |        |          |          |          |          |                  |