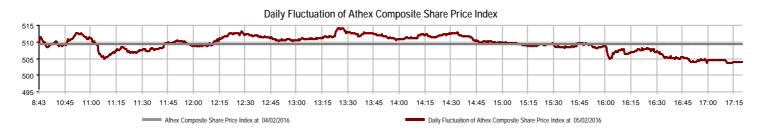

| Index name                                     | 05/02/2016 | 04/02/2016 | pts.    | %      | Min      | Max      | Year min | Year max | Year change      |
|------------------------------------------------|------------|------------|---------|--------|----------|----------|----------|----------|------------------|
| Athex Composite Share Price Index              | 503.88 Œ   | 509.45     | -5.57   | -1.09% | 503.59   | 514.18   | 503.59   | 631.35   | -20.19% Œ        |
| FTSE/Athex Large Cap                           | 135.34 Œ   | 137.48     | -2.14   | -1.56% | 135.10   | 139.13   | 135.10   | 183.34   | -26.18% Œ        |
| FTSE/ATHEX Custom Capped                       | 457.41 Œ   | 479.52     | -22.11  | -4.61% |          |          | 457.41   | 576.80   | -22.19% Œ        |
| FTSE/ATHEX Custom Capped - USD                 | 366.31 Œ   | 379.88     | -13.56  | -3.57% |          |          | 363.86   | 446.81   | -20.00% Œ        |
| FTSE/Athex Mid Cap Index                       | 626.05 Œ   | 632.32     | -6.27   | -0.99% | 615.52   | 636.63   | 615.52   | 820.16   | -23.32% Œ        |
| FTSE/ATHEX-CSE Banking Index                   | 23.92 Œ    | 25.21      | -1.29   | -5.12% | 23.60    | 25.71    | 23.60    | 44.84    | -46.37% Œ        |
| FTSE/ATHEX Global Traders Index Plus           | 1,146.58 Œ | 1,165.01   | -18.43  | -1.58% | 1,144.44 | 1,169.55 | 1,144.44 | 1,278.16 | -10.04% Œ        |
| FTSE/ATHEX Global Traders Index                | 1,290.66 # | 1,289.06   | 1.60    | 0.12%  | 1,284.84 | 1,298.35 | 1,255.01 | 1,426.71 | -9.54% Œ         |
| FTSE/ATHEX Mid & Small Cap Factor-Weighted Ind | 1,159.61 Œ | 1,161.90   | -2.29   | -0.20% | 1,151.30 | 1,165.09 | 1,140.65 | 1,261.08 | -7.64% Œ         |
| Greece & Turkey 30 Price Index                 | 441.39 Œ   | 443.65     | -2.26   | -0.51% | 440.26   | 446.32   | 409.14   | 455.35   | -4.92% Œ         |
| ATHEX Mid & SmallCap Price Index               | 1,978.24 # | 1,976.73   | 1.51    | 0.08%  | 1,967.06 | 1,978.24 | 1,899.14 | 2,183.18 | -8.92% Œ         |
| FTSE/Athex Market Index                        | 332.90 Œ   | 338.07     | -5.17   | -1.53% | 332.30   | 341.90   | 332.30   | 449.96   | -26.02% Œ        |
| FTSE Med Index                                 | 4,858.16 Œ | 4,907.92   | -49.76  | -1.01% |          |          | 4,858.16 | 5,530.53 | -12.15% Œ        |
| Athex Composite Index Total Return Index       | 749.74 Œ   | 758.03     | -8.29   | -1.09% | 749.31   | 765.07   | 749.31   | 939.41   | -20.19% Œ        |
| FTSE/Athex Large Cap Total Return              | 186.70 Œ   | 189.65     | -2.95   | -1.56% |          |          | 186.70   | 246.77   | -26.17% <b>Œ</b> |
| FTSE/ATHEX Large Cap Net Total Return          | 557.70 Œ   | 566.53     | -8.83   | -1.56% | 556.73   | 573.32   | 556.73   | 755.50   | -26.18% Œ        |
| FTSE/ATHEX Custom Capped Total Return          | 490.85 Œ   | 514.58     | -23.73  | -4.61% |          |          | 490.85   | 618.97   | -22.19% Œ        |
| FTSE/ATHEX Custom Capped - USD Total Return    | 393.09 Œ   | 407.65     | -14.56  | -3.57% |          |          | 390.46   | 479.47   | -20.00% Œ        |
| FTSE/Athex Mid Cap Total Return                | 769.69 Œ   | 777.40     | -7.71   | -0.99% |          |          | 769.69   | 1,008.35 | -23.32% Œ        |
| FTSE/ATHEX-CSE Banking Total Return Index      | 23.31 Œ    | 24.57      | -1.26   | -5.13% |          |          | 23.31    | 42.34    | -46.40% Œ        |
| Greece & Turkey 30 Total Return Index          | 550.20 #   | 548.83     | 1.37    | 0.25%  |          |          | 513.37   | 562.63   | -4.43% Œ         |
| Hellenic Mid & Small Cap Index                 | 639.55 Œ   | 640.90     | -1.35   | -0.21% | 636.83   | 646.50   | 635.02   | 722.84   | -10.62% Œ        |
| FTSE/Athex Banks                               | 31.61 Œ    | 33.31      | -1.70   | -5.10% | 31.18    | 33.97    | 31.18    | 59.24    | -46.35% Œ        |
| FTSE/Athex Insurance                           | 1,327.62 Œ | 1,422.45   | -94.83  | -6.67% | 1,327.62 | 1,422.45 | 1,327.62 | 1,517.28 | -10.00% Œ        |
| FTSE/Athex Financial Services                  | 739.59 Œ   | 755.85     | -16.26  | -2.15% | 738.26   | 767.14   | 738.26   | 996.19   | -24.06% Œ        |
| FTSE/Athex Industrial Goods & Services         | 1,604.88 Œ | 1,622.48   | -17.60  | -1.08% | 1,602.39 | 1,659.15 | 1,602.39 | 1,844.00 | -12.05% Œ        |
| FTSE/Athex Retail                              | 2,027.31 # | 2,001.26   | 26.05   | 1.30%  | 1,934.26 | 2,027.31 | 1,826.41 | 2,526.06 | -19.74% <b>Œ</b> |
| FTSE/ATHEX Real Estate                         | 2,330.05 # | 2,315.22   | 14.83   | 0.64%  | 2,300.37 | 2,382.90 | 2,250.16 | 2,502.99 | -3.72% Œ         |
| FTSE/Athex Personal & Household Goods          | 5,134.81 # | 4,933.74   | 201.07  | 4.08%  | 4,918.05 | 5,134.81 | 4,699.23 | 5,241.11 | 1.41% #          |
| FTSE/Athex Food & Beverage                     | 6,430.11 ¬ | 6,430.11   | 0.00    | 0.00%  | 6,430.11 | 6,549.39 | 6,381.66 | 7,376.68 | -12.83% <b>Œ</b> |
| FTSE/Athex Basic Resources                     | 1,343.23 # | 1,330.85   | 12.38   | 0.93%  | 1,310.21 | 1,351.72 | 1,267.96 | 1,648.25 | -17.83% <b>Œ</b> |
| FTSE/Athex Construction & Materials            | 1,697.06 Œ | 1,731.02   | -33.96  | -1.96% | 1,694.89 | 1,742.00 | 1,684.41 | 1,915.96 | -9.65% Œ         |
| FTSE/Athex Oil & Gas                           | 2,156.33 Œ | 2,237.12   | -80.79  | -3.61% | 2,156.33 | 2,286.16 | 2,066.83 | 2,447.68 | -10.60% Œ        |
| FTSE/Athex Chemicals                           | 6,612.98 Œ | 6,722.69   | -109.71 | -1.63% | 6,467.82 | 6,722.69 | 6,282.92 | 6,911.91 | -2.93% Œ         |
| FTSE/Athex Travel & Leisure                    | 1,147.93 Œ | 1,149.88   | -1.95   | -0.17% | 1,141.47 | 1,175.65 | 1,128.70 | 1,426.44 | -19.44% Œ        |
| FTSE/Athex Technology                          | 580.55 #   | 572.55     | 8.00    | 1.40%  | 562.45   | 581.62   | 517.53   | 598.90   | 1.49% #          |
| FTSE/Athex Telecommunications                  | 2,147.00 ¬ | 2,147.00   | 0.00    | 0.00%  | 2,141.50 | 2,182.79 | 1,940.56 | 2,543.37 | -15.58% <b>Œ</b> |
| FTSE/Athex Utilities                           | 1,426.28 # | 1,422.93   | 3.35    | 0.24%  | 1,407.35 | 1,445.57 | 1,392.33 | 1,734.68 | -14.87% <b>Œ</b> |
| FTSE/Athex Health Care                         | 79.31 Œ    | 82.48      | -3.17   | -3.84% | 79.31    | 85.65    | 75.34    | 94.38    | -6.54% Œ         |
| Athex All Share Index                          | 129.99 Œ   | 131.20     | -1.21   | -0.92% | 129.99   | 129.99   | 129.99   | 162.12   | -20.94% Œ        |
| Hellenic Corporate Bond Index                  | 99.58 #    | 99.56      | 0.02    | 0.02%  |          |          | 99.30    | 100.40   | -0.89% Œ         |
| Hellenic Corporate Bond Price Index            | 93.34 #    | 93.34      | 0.00    | 0.00%  |          |          | 93.23    | 94.61    | -1.49% Œ         |
|                                                |            |            |         |        |          |          |          |          |                  |