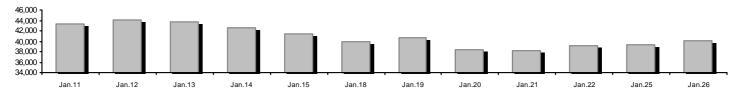

| Index name                                     | 26/01/2016 | 25/01/2016 | pts.    | %      | Min      | Max      | Year min | Year max | Year chan | ge |
|------------------------------------------------|------------|------------|---------|--------|----------|----------|----------|----------|-----------|----|
| Athex Composite Share Price Index              | 546.22 #   | 534.72     | 11.50   | 2.15%  | 524.01   | 548.22   | 519.19   | 631.35   | -13.48%   | Œ  |
| FTSE/Athex Large Cap                           | 152.12 #   | 148.57     | 3.55    | 2.39%  | 144.62   | 152.39   | 140.99   | 183.34   | -17.03%   | Œ  |
| FTSE/ATHEX Custom Capped                       | 484.18 #   | 483.62     | 0.56    | 0.12%  |          |          | 468.90   | 576.80   | -17.64%   | Œ  |
| FTSE/ATHEX Custom Capped - USD                 | 376.03 #   | 375.32     | 0.71    | 0.19%  |          |          | 363.86   | 446.81   | -17.87%   | Œ  |
| FTSE/Athex Mid Cap Index                       | 674.76 #   | 664.63     | 10.13   | 1.52%  | 654.21   | 675.96   | 626.93   | 820.16   | -17.35%   | Œ  |
| FTSE/ATHEX-CSE Banking Index                   | 31.95 #    | 30.72      | 1.23    | 4.00%  | 29.48    | 32.04    | 27.71    | 44.84    | -28.36%   | Œ  |
| FTSE/ATHEX Global Traders Index Plus           | 1,175.81 # | 1,159.19   | 16.62   | 1.43%  | 1,146.54 | 1,180.88 | 1,144.80 | 1,278.16 | -7.75%    | Œ  |
| FTSE/ATHEX Global Traders Index                | 1,304.20 # | 1,287.63   | 16.57   | 1.29%  | 1,264.78 | 1,311.12 | 1,255.01 | 1,426.71 | -8.59%    | Œ  |
| FTSE/ATHEX Mid & Small Cap Factor-Weighted Ind | 1,160.91 Œ | 1,170.66   | -9.75   | -0.83% | 1,146.90 | 1,171.84 | 1,146.90 | 1,261.08 | -7.54%    | Œ  |
| Greece & Turkey 30 Price Index                 | 437.94 #   | 427.94     | 10.00   | 2.34%  | 421.88   | 438.22   | 409.14   | 455.35   | -5.66%    | Œ  |
| ATHEX Mid & SmallCap Price Index               | 1,937.46 # | 1,930.33   | 7.13    | 0.37%  | 1,903.59 | 1,942.09 | 1,899.14 | 2,183.18 | -10.80%   | Œ  |
| FTSE/Athex Market Index                        | 373.43 #   | 364.88     | 8.55    | 2.34%  | 355.45   | 374.04   | 346.66   | 449.96   | -17.01%   | Œ  |
| FTSE Med Index                                 | 5,138.76 # | 5,053.39   | 85.37   | 1.69%  |          |          | 4,996.66 | 5,530.53 | -7.08%    | Œ  |
| Athex Composite Index Total Return Index       | 812.74 #   | 795.64     | 17.10   | 2.15%  | 779.70   | 815.71   | 772.52   | 939.41   | -13.48%   | Œ  |
| FTSE/Athex Large Cap Total Return              | 209.83 #   | 204.93     | 4.90    | 2.39%  |          |          | 197.12   | 246.77   | -17.03%   | Œ  |
| FTSE/ATHEX Large Cap Net Total Return          | 626.84 #   | 612.23     | 14.61   | 2.39%  | 595.97   | 627.96   | 581.00   | 755.50   | -17.03%   | Œ  |
| FTSE/ATHEX Custom Capped Total Return          | 519.58 #   | 518.98     | 0.60    | 0.12%  |          |          | 503.18   | 618.97   | -17.64%   | Œ  |
| FTSE/ATHEX Custom Capped - USD Total Return    | 403.53 #   | 402.76     | 0.76    | 0.19%  |          |          | 390.46   | 479.47   | -17.87%   | Œ  |
| FTSE/Athex Mid Cap Total Return                | 829.57 #   | 817.12     | 12.45   | 1.52%  |          |          | 800.43   | 1,008.35 | -17.35%   | Œ  |
| FTSE/ATHEX-CSE Banking Total Return Index      | 31.15 #    | 29.96      | 1.19    | 3.97%  |          |          | 28.10    | 42.34    | -28.37%   | Œ  |
| Greece & Turkey 30 Total Return Index          | 530.72 #   | 529.45     | 1.27    | 0.24%  |          |          | 513.37   | 562.63   | -7.81%    | Œ  |
| Hellenic Mid & Small Cap Index                 | 655.83 #   | 645.08     | 10.75   | 1.67%  | 636.64   | 659.05   | 636.64   | 722.84   | -8.35%    | Œ  |
| FTSE/Athex Banks                               | 42.21 #    | 40.59      | 1.62    | 3.99%  | 38.95    | 42.33    | 36.62    | 59.24    | -28.36%   | Œ  |
| FTSE/Athex Insurance                           | 1,348.69 Œ | 1,475.13   | -126.44 | -8.57% | 1,348.69 | 1,475.13 | 1,338.16 | 1,496.21 | -8.57%    | Œ  |
| FTSE/Athex Financial Services                  | 850.12 #   | 835.85     | 14.27   | 1.71%  | 811.61   | 850.45   | 811.61   | 996.19   | -12.71%   | Œ  |
| FTSE/Athex Industrial Goods & Services         | 1,675.83 # | 1,655.30   | 20.53   | 1.24%  | 1,630.04 | 1,679.47 | 1,630.04 | 1,844.00 | -8.16%    | Œ  |
| FTSE/Athex Retail                              | 2,045.06 # | 1,935.30   | 109.76  | 5.67%  | 1,898.89 | 2,072.73 | 1,826.41 | 2,526.06 | -19.04%   | Œ  |
| FTSE/ATHEX Real Estate                         | 2,317.40 # | 2,309.27   | 8.13    | 0.35%  | 2,300.86 | 2,404.50 | 2,250.16 | 2,502.99 | -4.24%    | Œ  |
| FTSE/Athex Personal & Household Goods          | 4,974.58 Œ | 4,986.71   | -12.13  | -0.24% | 4,934.16 | 5,023.48 | 4,699.23 | 5,241.11 | -1.75%    | Œ  |
| FTSE/Athex Food & Beverage                     | 6,877.33 # | 6,813.96   | 63.37   | 0.93%  | 6,687.23 | 6,877.33 | 6,493.33 | 7,376.68 | -6.77%    | Œ  |
| FTSE/Athex Basic Resources                     | 1,411.30 # | 1,341.96   | 69.34   | 5.17%  | 1,303.40 | 1,414.25 | 1,267.96 | 1,648.25 | -13.67%   | Œ  |
| FTSE/Athex Construction & Materials            | 1,744.04 # | 1,726.06   | 17.98   | 1.04%  | 1,692.88 | 1,768.40 | 1,687.34 | 1,915.96 | -7.15%    | Œ  |
| FTSE/Athex Oil & Gas                           | 2,255.78 # | 2,180.28   | 75.50   | 3.46%  | 2,146.34 | 2,271.96 | 2,066.83 | 2,440.16 | -6.47%    | Œ  |
| FTSE/Athex Chemicals                           | 6,781.43 ¬ | 6,781.43   | 0.00    | 0.00%  | 6,636.28 | 6,781.43 | 6,282.92 | 6,911.91 | -0.45%    | Œ  |
| FTSE/Athex Travel & Leisure                    | 1,243.66 # | 1,195.88   | 47.78   | 4.00%  | 1,162.97 | 1,243.66 | 1,128.70 | 1,426.44 | -12.72%   | Œ  |
| FTSE/Athex Technology                          | 587.39 #   | 562.15     | 25.24   | 4.49%  | 557.90   | 592.53   | 517.53   | 592.53   | 2.69%     | #  |
| FTSE/Athex Telecommunications                  | 2,135.99 ¬ | 2,135.99   | 0.00    | 0.00%  | 2,042.41 | 2,152.51 | 1,940.56 | 2,543.37 | -16.02%   | Œ  |
| FTSE/Athex Utilities                           | 1,447.41 # | 1,432.30   | 15.11   | 1.05%  | 1,392.33 | 1,462.37 | 1,392.33 | 1,734.68 | -13.61%   | Œ  |
| FTSE/Athex Health Care                         | 81.69 Œ    | 87.24      | -5.55   | -6.36% | 79.31    | 87.24    | 75.34    | 94.38    | -3.74%    | Œ  |
| Athex All Share Index                          | 140.80 #   | 138.18     | 2.62    | 1.90%  | 140.80   | 140.80   | 134.05   | 162.12   | -14.37%   | Œ  |
| Hellenic Corporate Bond Index                  | 99.57 Œ    | 99.62      | -0.06   | -0.06% |          |          | 99.50    | 100.40   | -0.91%    | Œ  |
| Hellenic Corporate Bond Price Index            | 93.51 Œ    | 93.61      | -0.10   | -0.10% |          |          | 93.51    | 94.61    | -1.31%    | Œ  |