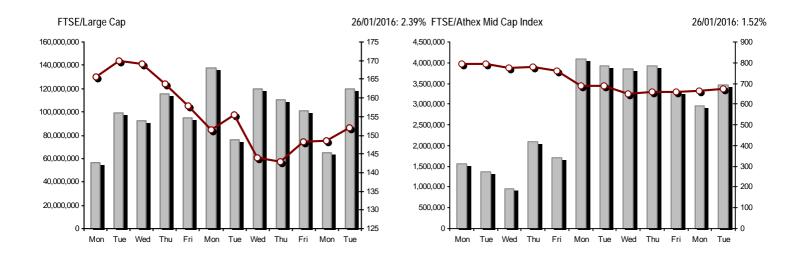

| Index name                                     | 26/01/2016 | 25/01/2016 | pts.    | %      | Min      | Max      | Year min | Year max | Year chan | ge |
|------------------------------------------------|------------|------------|---------|--------|----------|----------|----------|----------|-----------|----|
| Athex Composite Share Price Index              | 546.22 #   | 534.72     | 11.50   | 2.15%  | 524.01   | 548.22   | 519.19   | 631.35   | -13.48%   | Œ  |
| FTSE/Athex Large Cap                           | 152.12 #   | 148.57     | 3.55    | 2.39%  | 144.62   | 152.39   | 140.99   | 183.34   | -17.03%   | Œ  |
| FTSE/ATHEX Custom Capped                       | 484.18 #   | 483.62     | 0.56    | 0.12%  |          |          | 468.90   | 576.80   | -17.64%   | Œ  |
| FTSE/ATHEX Custom Capped - USD                 | 376.03 #   | 375.32     | 0.71    | 0.19%  |          |          | 363.86   | 446.81   | -17.87%   | Œ  |
| FTSE/Athex Mid Cap Index                       | 674.76 #   | 664.63     | 10.13   | 1.52%  | 654.21   | 675.96   | 626.93   | 820.16   | -17.35%   | Œ  |
| FTSE/ATHEX-CSE Banking Index                   | 31.95 #    | 30.72      | 1.23    | 4.00%  | 29.48    | 32.04    | 27.71    | 44.84    | -28.36%   | Œ  |
| FTSE/ATHEX Global Traders Index Plus           | 1,175.81 # | 1,159.19   | 16.62   | 1.43%  | 1,146.54 | 1,180.88 | 1,144.80 | 1,278.16 | -7.75%    | Œ  |
| FTSE/ATHEX Global Traders Index                | 1,304.20 # | 1,287.63   | 16.57   | 1.29%  | 1,264.78 | 1,311.12 | 1,255.01 | 1,426.71 | -8.59%    | Œ  |
| FTSE/ATHEX Mid & Small Cap Factor-Weighted Ind | 1,160.91 Œ | 1,170.66   | -9.75   | -0.83% | 1,146.90 | 1,171.84 | 1,146.90 | 1,261.08 | -7.54%    | Œ  |
| Greece & Turkey 30 Price Index                 | 437.94 #   | 427.94     | 10.00   | 2.34%  | 421.88   | 438.22   | 409.14   | 455.35   | -5.66%    | Œ  |
| ATHEX Mid & SmallCap Price Index               | 1,937.46 # | 1,930.33   | 7.13    | 0.37%  | 1,903.59 | 1,942.09 | 1,899.14 | 2,183.18 | -10.80%   | Œ  |
| FTSE/Athex Market Index                        | 373.43 #   | 364.88     | 8.55    | 2.34%  | 355.45   | 374.04   | 346.66   | 449.96   | -17.01%   | Œ  |
| FTSE Med Index                                 | 5,138.76 # | 5,053.39   | 85.37   | 1.69%  |          |          | 4,996.66 | 5,530.53 | -7.08%    | Œ  |
| Athex Composite Index Total Return Index       | 812.74 #   | 795.64     | 17.10   | 2.15%  | 779.70   | 815.71   | 772.52   | 939.41   | -13.48%   | Œ  |
| FTSE/Athex Large Cap Total Return              | 209.83 #   | 204.93     | 4.90    | 2.39%  |          |          | 197.12   | 246.77   | -17.03%   | Œ  |
| FTSE/ATHEX Large Cap Net Total Return          | 626.84 #   | 612.23     | 14.61   | 2.39%  | 595.97   | 627.96   | 581.00   | 755.50   | -17.03%   | Œ  |
| FTSE/ATHEX Custom Capped Total Return          | 519.58 #   | 518.98     | 0.60    | 0.12%  |          |          | 503.18   | 618.97   | -17.64%   | Œ  |
| FTSE/ATHEX Custom Capped - USD Total Return    | 403.53 #   | 402.76     | 0.76    | 0.19%  |          |          | 390.46   | 479.47   | -17.87%   | Œ  |
| FTSE/Athex Mid Cap Total Return                | 829.57 #   | 817.12     | 12.45   | 1.52%  |          |          | 800.43   | 1,008.35 | -17.35%   | Œ  |
| FTSE/ATHEX-CSE Banking Total Return Index      | 31.15 #    | 29.96      | 1.19    | 3.97%  |          |          | 28.10    | 42.34    | -28.37%   | Œ  |
| Greece & Turkey 30 Total Return Index          | 530.72 #   | 529.45     | 1.27    | 0.24%  |          |          | 513.37   | 562.63   | -7.81%    | Œ  |
| Hellenic Mid & Small Cap Index                 | 655.83 #   | 645.08     | 10.75   | 1.67%  | 636.64   | 659.05   | 636.64   | 722.84   | -8.35%    | Œ  |
| FTSE/Athex Banks                               | 42.21 #    | 40.59      | 1.62    | 3.99%  | 38.95    | 42.33    | 36.62    | 59.24    | -28.36%   | Œ  |
| FTSE/Athex Insurance                           | 1,348.69 Œ | 1,475.13   | -126.44 | -8.57% | 1,348.69 | 1,475.13 | 1,338.16 | 1,496.21 | -8.57%    | Œ  |
| FTSE/Athex Financial Services                  | 850.12 #   | 835.85     | 14.27   | 1.71%  | 811.61   | 850.45   | 811.61   | 996.19   | -12.71%   | Œ  |
| FTSE/Athex Industrial Goods & Services         | 1,675.83 # | 1,655.30   | 20.53   | 1.24%  | 1,630.04 | 1,679.47 | 1,630.04 | 1,844.00 | -8.16%    | Œ  |
| FTSE/Athex Retail                              | 2,045.06 # | 1,935.30   | 109.76  | 5.67%  | 1,898.89 | 2,072.73 | 1,826.41 | 2,526.06 | -19.04%   | Œ  |
| FTSE/ATHEX Real Estate                         | 2,317.40 # | 2,309.27   | 8.13    | 0.35%  | 2,300.86 | 2,404.50 | 2,250.16 | 2,502.99 | -4.24%    | Œ  |
| FTSE/Athex Personal & Household Goods          | 4,974.58 Œ | 4,986.71   | -12.13  | -0.24% | 4,934.16 | 5,023.48 | 4,699.23 | 5,241.11 | -1.75%    | Œ  |
| FTSE/Athex Food & Beverage                     | 6,877.33 # | 6,813.96   | 63.37   | 0.93%  | 6,687.23 | 6,877.33 | 6,493.33 | 7,376.68 | -6.77%    | Œ  |
| FTSE/Athex Basic Resources                     | 1,411.30 # | 1,341.96   | 69.34   | 5.17%  | 1,303.40 | 1,414.25 | 1,267.96 | 1,648.25 | -13.67%   | Œ  |
| FTSE/Athex Construction & Materials            | 1,744.04 # | 1,726.06   | 17.98   | 1.04%  | 1,692.88 | 1,768.40 | 1,687.34 | 1,915.96 | -7.15%    | Œ  |
| FTSE/Athex Oil & Gas                           | 2,255.78 # | 2,180.28   | 75.50   | 3.46%  | 2,146.34 | 2,271.96 | 2,066.83 | 2,440.16 | -6.47%    | Œ  |
| FTSE/Athex Chemicals                           | 6,781.43 ¬ | 6,781.43   | 0.00    | 0.00%  | 6,636.28 | 6,781.43 | 6,282.92 | 6,911.91 | -0.45%    | Œ  |
| FTSE/Athex Travel & Leisure                    | 1,243.66 # | 1,195.88   | 47.78   | 4.00%  | 1,162.97 | 1,243.66 | 1,128.70 | 1,426.44 | -12.72%   | Œ  |
| FTSE/Athex Technology                          | 587.39 #   | 562.15     | 25.24   | 4.49%  | 557.90   | 592.53   | 517.53   | 592.53   | 2.69%     | #  |
| FTSE/Athex Telecommunications                  | 2,135.99 ¬ | 2,135.99   | 0.00    | 0.00%  | 2,042.41 | 2,152.51 | 1,940.56 | 2,543.37 | -16.02%   | Œ  |
| FTSE/Athex Utilities                           | 1,447.41 # | 1,432.30   | 15.11   | 1.05%  | 1,392.33 | 1,462.37 | 1,392.33 | 1,734.68 | -13.61%   | Œ  |
| FTSE/Athex Health Care                         | 81.69 Œ    | 87.24      | -5.55   | -6.36% | 79.31    | 87.24    | 75.34    | 94.38    | -3.74%    | Œ  |
| Athex All Share Index                          | 140.80 #   | 138.18     | 2.62    | 1.90%  | 140.80   | 140.80   | 134.05   | 162.12   | -14.37%   | Œ  |
| Hellenic Corporate Bond Index                  | 99.57 Œ    | 99.62      | -0.06   | -0.06% |          |          | 99.50    | 100.40   | -0.91%    | Œ  |
| Hellenic Corporate Bond Price Index            | 93.51 Œ    | 93.61      | -0.10   | -0.10% |          |          | 93.51    | 94.61    | -1.31%    | Œ  |

### Athex Indices

Indices volume of transactions

Indices closing prices