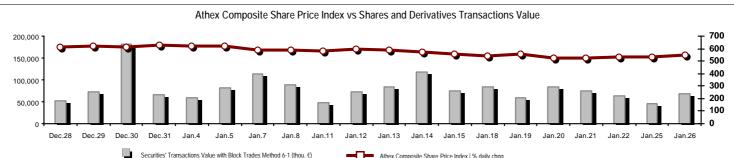

## Summary of Markets

| Securities' Transactions Value with Block Trades Me                                                                  | ethod 6-1 (thou. €) |         | Athex Composite Share Price Index   % daily chng         |         |         |
|----------------------------------------------------------------------------------------------------------------------|---------------------|---------|----------------------------------------------------------|---------|---------|
|                                                                                                                      |                     |         |                                                          |         |         |
| Athex Capitalisation (mill. €) **:                                                                                   | 40,019.37           |         | Derivatives Total Open Interest                          | 217,826 |         |
| Daily change: mill. €   %                                                                                            | 740.55              | 1.89%   | in Index Futures   % daily chng                          | 16,675  | 3.11%   |
| Yearly Avg Capitalisation: mill. $\in$   % chng prev year Avg                                                        | 41,864.37           | -4.04%  | in Stock Futures   % daily chng                          | 194,354 | 1.25%   |
| Athex Composite Share Price Index   % daily chng                                                                     | 546.22              | 2.15%   | in Index Options   % daily chng                          | 4,105   | 0.88%   |
| Athex Composite Share Price Index Capitalisation (mill. €)                                                           | 35,506.87           |         | in Stock Options   % daily chng                          | 2,692   | 0.00%   |
| Daily change (mill. €)                                                                                               | 708.01              |         |                                                          |         |         |
| Securities' Transactions Value with Block Trades Method 6-1 (                                                        | 67,782.93           |         | Derivatives Contracts Volume:                            | 86,118  | }       |
| Daily change: thou. €   %                                                                                            | 22,089.62           | 48.34%  | Daily change: pieces   %                                 | 51,973  | 152.21% |
| YtD Avg Trans. Value: thou. $\in$   % chng prev year Avg                                                             | 76,382.41           | -10.78% | YtD Avg Derivatives Contracts   % chng prev year Avg     | 45,047  | -31.44% |
| Blocks Transactions Value of Method 6-1 (thou. €)                                                                    | 5,281,28            |         | Derivatives Trades Number:                               | 2,878   |         |
| Blocks Transactions Value of Method 6-2 & 6-3 (thou. €)                                                              | 205.78              |         | Daily change: number   %                                 | 910     | 46.24%  |
|                                                                                                                      |                     |         | YtD Avg Derivatives Trades number   % chng prev year Avg | 2,237   | -31.56% |
| Bonds Transactions Value (thou. €)                                                                                   | 0.00                |         |                                                          |         |         |
| Securities' Transactions Volume with Block Trades Method 6-1 (                                                       | th 135,382.         | 25      | Lending Total Open Interest                              | 423,718 |         |
| Daily change: thou. pieces   %                                                                                       | 63,618.42           | 88.65%  | Daily change: pieces   %                                 | 32,300  | 8.25%   |
| YtD Avg Volume: thou. pieces   % chng prev year Avg                                                                  | 120,966.73          | -37.34% | Lending Volume (Multilateral/Bilateral)                  | 58,431  |         |
| Placks Transactions Valums of Mathad ( 1 (thou Diseas)                                                               | 6,010.41            |         | Daily change: pieces   %                                 | 18,986  | 48.13%  |
| Blocks Transactions Volume of Method 6-1 (thou. Pieces) Blocks Transactions Volume of Method 6-2 & 6-3 (thou. Pieces | 32.82               |         | Multilateral Lending                                     | 32,300  |         |
| Diocks Transactions volume of wethou 6-2 & 6-5 (thou. Fieces                                                         | 32.02               |         | · ·                                                      |         |         |
| Bonds Transactions Volume (thou. pieces)                                                                             | 0.00                |         | Bilateral Lending                                        | 26,131  |         |
| Securities' Trades Number with Block Trades Method 6-1                                                               | 22,11               | 18      | Lending Trades Number:                                   | 21      |         |
| Daily change: number   %                                                                                             | 5,872               | 36.14%  | Daily change: thou. €   %                                | 6       | 40.00%  |
| YtD Avg Derivatives Trades number   % chng prev year Avg                                                             | 21,083              | -21.93% | Multilateral Lending Trades Number                       | 19      |         |
| Number of Blocks Method 6-1                                                                                          | 10                  |         | •                                                        | 2       |         |
| Number of Blocks Method 6-2 & 6-3                                                                                    | 2                   |         | Bilateral Lending Trades Number                          | 2       |         |
| Number of Bonds Transactions                                                                                         | 0                   |         |                                                          |         |         |