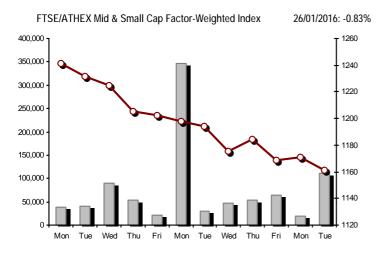

| Index name                                     | 26/01/2016 | 25/01/2016 | pts.    | %      | Min      | Max      | Year min | Year max | Year chan | ge |
|------------------------------------------------|------------|------------|---------|--------|----------|----------|----------|----------|-----------|----|
| Athex Composite Share Price Index              | 546.22 #   | 534.72     | 11.50   | 2.15%  | 524.01   | 548.22   | 519.19   | 631.35   | -13.48%   | Œ  |
| FTSE/Athex Large Cap                           | 152.12 #   | 148.57     | 3.55    | 2.39%  | 144.62   | 152.39   | 140.99   | 183.34   | -17.03%   | Œ  |
| FTSE/ATHEX Custom Capped                       | 484.18 #   | 483.62     | 0.56    | 0.12%  |          |          | 468.90   | 576.80   | -17.64%   | Œ  |
| FTSE/ATHEX Custom Capped - USD                 | 376.03 #   | 375.32     | 0.71    | 0.19%  |          |          | 363.86   | 446.81   | -17.87%   | Œ  |
| FTSE/Athex Mid Cap Index                       | 674.76 #   | 664.63     | 10.13   | 1.52%  | 654.21   | 675.96   | 626.93   | 820.16   | -17.35%   | Œ  |
| FTSE/ATHEX-CSE Banking Index                   | 31.95 #    | 30.72      | 1.23    | 4.00%  | 29.48    | 32.04    | 27.71    | 44.84    | -28.36%   | Œ  |
| FTSE/ATHEX Global Traders Index Plus           | 1,175.81 # | 1,159.19   | 16.62   | 1.43%  | 1,146.54 | 1,180.88 | 1,144.80 | 1,278.16 | -7.75%    | Œ  |
| FTSE/ATHEX Global Traders Index                | 1,304.20 # | 1,287.63   | 16.57   | 1.29%  | 1,264.78 | 1,311.12 | 1,255.01 | 1,426.71 | -8.59%    | Œ  |
| FTSE/ATHEX Mid & Small Cap Factor-Weighted Ind | 1,160.91 Œ | 1,170.66   | -9.75   | -0.83% | 1,146.90 | 1,171.84 | 1,146.90 | 1,261.08 | -7.54%    | Œ  |
| Greece & Turkey 30 Price Index                 | 437.94 #   | 427.94     | 10.00   | 2.34%  | 421.88   | 438.22   | 409.14   | 455.35   | -5.66%    | Œ  |
| ATHEX Mid & SmallCap Price Index               | 1,937.46 # | 1,930.33   | 7.13    | 0.37%  | 1,903.59 | 1,942.09 | 1,899.14 | 2,183.18 | -10.80%   | Œ  |
| FTSE/Athex Market Index                        | 373.43 #   | 364.88     | 8.55    | 2.34%  | 355.45   | 374.04   | 346.66   | 449.96   | -17.01%   | Œ  |
| FTSE Med Index                                 | 5,138.76 # | 5,053.39   | 85.37   | 1.69%  |          |          | 4,996.66 | 5,530.53 | -7.08%    | Œ  |
| Athex Composite Index Total Return Index       | 812.74 #   | 795.64     | 17.10   | 2.15%  | 779.70   | 815.71   | 772.52   | 939.41   | -13.48%   | Œ  |
| FTSE/Athex Large Cap Total Return              | 209.83 #   | 204.93     | 4.90    | 2.39%  |          |          | 197.12   | 246.77   | -17.03%   | Œ  |
| FTSE/ATHEX Large Cap Net Total Return          | 626.84 #   | 612.23     | 14.61   | 2.39%  | 595.97   | 627.96   | 581.00   | 755.50   | -17.03%   | Œ  |
| FTSE/ATHEX Custom Capped Total Return          | 519.58 #   | 518.98     | 0.60    | 0.12%  |          |          | 503.18   | 618.97   | -17.64%   | Œ  |
| FTSE/ATHEX Custom Capped - USD Total Return    | 403.53 #   | 402.76     | 0.76    | 0.19%  |          |          | 390.46   | 479.47   | -17.87%   | Œ  |
| FTSE/Athex Mid Cap Total Return                | 829.57 #   | 817.12     | 12.45   | 1.52%  |          |          | 800.43   | 1,008.35 | -17.35%   | Œ  |
| FTSE/ATHEX-CSE Banking Total Return Index      | 31.15 #    | 29.96      | 1.19    | 3.97%  |          |          | 28.10    | 42.34    | -28.37%   | Œ  |
| Greece & Turkey 30 Total Return Index          | 530.72 #   | 529.45     | 1.27    | 0.24%  |          |          | 513.37   | 562.63   | -7.81%    | Œ  |
| Hellenic Mid & Small Cap Index                 | 655.83 #   | 645.08     | 10.75   | 1.67%  | 636.64   | 659.05   | 636.64   | 722.84   | -8.35%    | Œ  |
| FTSE/Athex Banks                               | 42.21 #    | 40.59      | 1.62    | 3.99%  | 38.95    | 42.33    | 36.62    | 59.24    | -28.36%   | Œ  |
| FTSE/Athex Insurance                           | 1,348.69 Œ | 1,475.13   | -126.44 | -8.57% | 1,348.69 | 1,475.13 | 1,338.16 | 1,496.21 | -8.57%    | Œ  |
| FTSE/Athex Financial Services                  | 850.12 #   | 835.85     | 14.27   | 1.71%  | 811.61   | 850.45   | 811.61   | 996.19   | -12.71%   | Œ  |
| FTSE/Athex Industrial Goods & Services         | 1,675.83 # | 1,655.30   | 20.53   | 1.24%  | 1,630.04 | 1,679.47 | 1,630.04 | 1,844.00 | -8.16%    | Œ  |
| FTSE/Athex Retail                              | 2,045.06 # | 1,935.30   | 109.76  | 5.67%  | 1,898.89 | 2,072.73 | 1,826.41 | 2,526.06 | -19.04%   | Œ  |
| FTSE/ATHEX Real Estate                         | 2,317.40 # | 2,309.27   | 8.13    | 0.35%  | 2,300.86 | 2,404.50 | 2,250.16 | 2,502.99 | -4.24%    | Œ  |
| FTSE/Athex Personal & Household Goods          | 4,974.58 Œ | 4,986.71   | -12.13  | -0.24% | 4,934.16 | 5,023.48 | 4,699.23 | 5,241.11 | -1.75%    | Œ  |
| FTSE/Athex Food & Beverage                     | 6,877.33 # | 6,813.96   | 63.37   | 0.93%  | 6,687.23 | 6,877.33 | 6,493.33 | 7,376.68 | -6.77%    | Œ  |
| FTSE/Athex Basic Resources                     | 1,411.30 # | 1,341.96   | 69.34   | 5.17%  | 1,303.40 | 1,414.25 | 1,267.96 | 1,648.25 | -13.67%   | Œ  |
| FTSE/Athex Construction & Materials            | 1,744.04 # | 1,726.06   | 17.98   | 1.04%  | 1,692.88 | 1,768.40 | 1,687.34 | 1,915.96 | -7.15%    | Œ  |
| FTSE/Athex Oil & Gas                           | 2,255.78 # | 2,180.28   | 75.50   | 3.46%  | 2,146.34 | 2,271.96 | 2,066.83 | 2,440.16 | -6.47%    | Œ  |
| FTSE/Athex Chemicals                           | 6,781.43 ¬ | 6,781.43   | 0.00    | 0.00%  | 6,636.28 | 6,781.43 | 6,282.92 | 6,911.91 | -0.45%    | Œ  |
| FTSE/Athex Travel & Leisure                    | 1,243.66 # | 1,195.88   | 47.78   | 4.00%  | 1,162.97 | 1,243.66 | 1,128.70 | 1,426.44 | -12.72%   | Œ  |
| FTSE/Athex Technology                          | 587.39 #   | 562.15     | 25.24   | 4.49%  | 557.90   | 592.53   | 517.53   | 592.53   | 2.69%     | #  |
| FTSE/Athex Telecommunications                  | 2,135.99 ¬ | 2,135.99   | 0.00    | 0.00%  | 2,042.41 | 2,152.51 | 1,940.56 | 2,543.37 | -16.02%   | Œ  |
| FTSE/Athex Utilities                           | 1,447.41 # | 1,432.30   | 15.11   | 1.05%  | 1,392.33 | 1,462.37 | 1,392.33 | 1,734.68 | -13.61%   | Œ  |
| FTSE/Athex Health Care                         | 81.69 Œ    | 87.24      | -5.55   | -6.36% | 79.31    | 87.24    | 75.34    | 94.38    | -3.74%    | Œ  |
| Athex All Share Index                          | 140.80 #   | 138.18     | 2.62    | 1.90%  | 140.80   | 140.80   | 134.05   | 162.12   | -14.37%   | Œ  |
| Hellenic Corporate Bond Index                  | 99.57 Œ    | 99.62      | -0.06   | -0.06% |          |          | 99.50    | 100.40   | -0.91%    | Œ  |
| Hellenic Corporate Bond Price Index            | 93.51 Œ    | 93.61      | -0.10   | -0.10% |          |          | 93.51    | 94.61    | -1.31%    | Œ  |

### Athex Indices

Indices volume of transactions

Indices closing prices