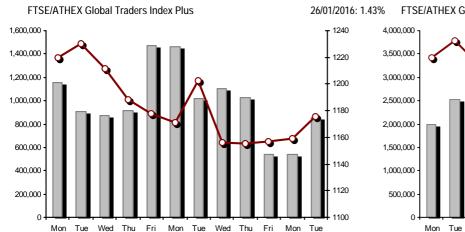

| Index name                                     | 26/01/2016 | 25/01/2016 | pts.    | %      | Min      | Max      | Year min | Year max | Year chan | ge |
|------------------------------------------------|------------|------------|---------|--------|----------|----------|----------|----------|-----------|----|
| Athex Composite Share Price Index              | 546.22 #   | 534.72     | 11.50   | 2.15%  | 524.01   | 548.22   | 519.19   | 631.35   | -13.48%   | Œ  |
| FTSE/Athex Large Cap                           | 152.12 #   | 148.57     | 3.55    | 2.39%  | 144.62   | 152.39   | 140.99   | 183.34   | -17.03%   | Œ  |
| FTSE/ATHEX Custom Capped                       | 484.18 #   | 483.62     | 0.56    | 0.12%  |          |          | 468.90   | 576.80   | -17.64%   | Œ  |
| FTSE/ATHEX Custom Capped - USD                 | 376.03 #   | 375.32     | 0.71    | 0.19%  |          |          | 363.86   | 446.81   | -17.87%   | Œ  |
| FTSE/Athex Mid Cap Index                       | 674.76 #   | 664.63     | 10.13   | 1.52%  | 654.21   | 675.96   | 626.93   | 820.16   | -17.35%   | Œ  |
| FTSE/ATHEX-CSE Banking Index                   | 31.95 #    | 30.72      | 1.23    | 4.00%  | 29.48    | 32.04    | 27.71    | 44.84    | -28.36%   | Œ  |
| FTSE/ATHEX Global Traders Index Plus           | 1,175.81 # | 1,159.19   | 16.62   | 1.43%  | 1,146.54 | 1,180.88 | 1,144.80 | 1,278.16 | -7.75%    | Œ  |
| FTSE/ATHEX Global Traders Index                | 1,304.20 # | 1,287.63   | 16.57   | 1.29%  | 1,264.78 | 1,311.12 | 1,255.01 | 1,426.71 | -8.59%    | Œ  |
| FTSE/ATHEX Mid & Small Cap Factor-Weighted Ind | 1,160.91 Œ | 1,170.66   | -9.75   | -0.83% | 1,146.90 | 1,171.84 | 1,146.90 | 1,261.08 | -7.54%    | Œ  |
| Greece & Turkey 30 Price Index                 | 437.94 #   | 427.94     | 10.00   | 2.34%  | 421.88   | 438.22   | 409.14   | 455.35   | -5.66%    | Œ  |
| ATHEX Mid & SmallCap Price Index               | 1,937.46 # | 1,930.33   | 7.13    | 0.37%  | 1,903.59 | 1,942.09 | 1,899.14 | 2,183.18 | -10.80%   | Œ  |
| FTSE/Athex Market Index                        | 373.43 #   | 364.88     | 8.55    | 2.34%  | 355.45   | 374.04   | 346.66   | 449.96   | -17.01%   | Œ  |
| FTSE Med Index                                 | 5,138.76 # | 5,053.39   | 85.37   | 1.69%  |          |          | 4,996.66 | 5,530.53 | -7.08%    | Œ  |
| Athex Composite Index Total Return Index       | 812.74 #   | 795.64     | 17.10   | 2.15%  | 779.70   | 815.71   | 772.52   | 939.41   | -13.48%   | Œ  |
| FTSE/Athex Large Cap Total Return              | 209.83 #   | 204.93     | 4.90    | 2.39%  |          |          | 197.12   | 246.77   | -17.03%   | Œ  |
| FTSE/ATHEX Large Cap Net Total Return          | 626.84 #   | 612.23     | 14.61   | 2.39%  | 595.97   | 627.96   | 581.00   | 755.50   | -17.03%   | Œ  |
| FTSE/ATHEX Custom Capped Total Return          | 519.58 #   | 518.98     | 0.60    | 0.12%  |          |          | 503.18   | 618.97   | -17.64%   | Œ  |
| FTSE/ATHEX Custom Capped - USD Total Return    | 403.53 #   | 402.76     | 0.76    | 0.19%  |          |          | 390.46   | 479.47   | -17.87%   | Œ  |
| FTSE/Athex Mid Cap Total Return                | 829.57 #   | 817.12     | 12.45   | 1.52%  |          |          | 800.43   | 1,008.35 | -17.35%   | Œ  |
| FTSE/ATHEX-CSE Banking Total Return Index      | 31.15 #    | 29.96      | 1.19    | 3.97%  |          |          | 28.10    | 42.34    | -28.37%   | Œ  |
| Greece & Turkey 30 Total Return Index          | 530.72 #   | 529.45     | 1.27    | 0.24%  |          |          | 513.37   | 562.63   | -7.81%    | Œ  |
| Hellenic Mid & Small Cap Index                 | 655.83 #   | 645.08     | 10.75   | 1.67%  | 636.64   | 659.05   | 636.64   | 722.84   | -8.35%    | Œ  |
| FTSE/Athex Banks                               | 42.21 #    | 40.59      | 1.62    | 3.99%  | 38.95    | 42.33    | 36.62    | 59.24    | -28.36%   | Œ  |
| FTSE/Athex Insurance                           | 1,348.69 Œ | 1,475.13   | -126.44 | -8.57% | 1,348.69 | 1,475.13 | 1,338.16 | 1,496.21 | -8.57%    | Œ  |
| FTSE/Athex Financial Services                  | 850.12 #   | 835.85     | 14.27   | 1.71%  | 811.61   | 850.45   | 811.61   | 996.19   | -12.71%   | Œ  |
| FTSE/Athex Industrial Goods & Services         | 1,675.83 # | 1,655.30   | 20.53   | 1.24%  | 1,630.04 | 1,679.47 | 1,630.04 | 1,844.00 | -8.16%    | Œ  |
| FTSE/Athex Retail                              | 2,045.06 # | 1,935.30   | 109.76  | 5.67%  | 1,898.89 | 2,072.73 | 1,826.41 | 2,526.06 | -19.04%   | Œ  |
| FTSE/ATHEX Real Estate                         | 2,317.40 # | 2,309.27   | 8.13    | 0.35%  | 2,300.86 | 2,404.50 | 2,250.16 | 2,502.99 | -4.24%    | Œ  |
| FTSE/Athex Personal & Household Goods          | 4,974.58 Œ | 4,986.71   | -12.13  | -0.24% | 4,934.16 | 5,023.48 | 4,699.23 | 5,241.11 | -1.75%    | Œ  |
| FTSE/Athex Food & Beverage                     | 6,877.33 # | 6,813.96   | 63.37   | 0.93%  | 6,687.23 | 6,877.33 | 6,493.33 | 7,376.68 | -6.77%    | Œ  |
| FTSE/Athex Basic Resources                     | 1,411.30 # | 1,341.96   | 69.34   | 5.17%  | 1,303.40 | 1,414.25 | 1,267.96 | 1,648.25 | -13.67%   | Œ  |
| FTSE/Athex Construction & Materials            | 1,744.04 # | 1,726.06   | 17.98   | 1.04%  | 1,692.88 | 1,768.40 | 1,687.34 | 1,915.96 | -7.15%    | Œ  |
| FTSE/Athex Oil & Gas                           | 2,255.78 # | 2,180.28   | 75.50   | 3.46%  | 2,146.34 | 2,271.96 | 2,066.83 | 2,440.16 | -6.47%    | Œ  |
| FTSE/Athex Chemicals                           | 6,781.43 ¬ | 6,781.43   | 0.00    | 0.00%  | 6,636.28 | 6,781.43 | 6,282.92 | 6,911.91 | -0.45%    | Œ  |
| FTSE/Athex Travel & Leisure                    | 1,243.66 # | 1,195.88   | 47.78   | 4.00%  | 1,162.97 | 1,243.66 | 1,128.70 | 1,426.44 | -12.72%   | Œ  |
| FTSE/Athex Technology                          | 587.39 #   | 562.15     | 25.24   | 4.49%  | 557.90   | 592.53   | 517.53   | 592.53   | 2.69%     | #  |
| FTSE/Athex Telecommunications                  | 2,135.99 ¬ | 2,135.99   | 0.00    | 0.00%  | 2,042.41 | 2,152.51 | 1,940.56 | 2,543.37 | -16.02%   | Œ  |
| FTSE/Athex Utilities                           | 1,447.41 # | 1,432.30   | 15.11   | 1.05%  | 1,392.33 | 1,462.37 | 1,392.33 | 1,734.68 | -13.61%   | Œ  |
| FTSE/Athex Health Care                         | 81.69 Œ    | 87.24      | -5.55   | -6.36% | 79.31    | 87.24    | 75.34    | 94.38    | -3.74%    | Œ  |
| Athex All Share Index                          | 140.80 #   | 138.18     | 2.62    | 1.90%  | 140.80   | 140.80   | 134.05   | 162.12   | -14.37%   | Œ  |
| Hellenic Corporate Bond Index                  | 99.57 Œ    | 99.62      | -0.06   | -0.06% |          |          | 99.50    | 100.40   | -0.91%    | Œ  |
| Hellenic Corporate Bond Price Index            | 93.51 Œ    | 93.61      | -0.10   | -0.10% |          |          | 93.51    | 94.61    | -1.31%    | Œ  |

### Athex Indices

Indices volume of transactions

Indices closing prices