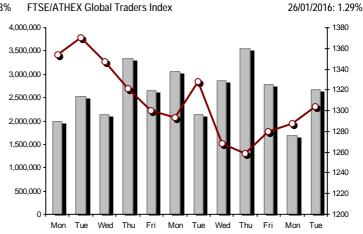

| Index name                                     | 26/01/2016 | 25/01/2016 | pts.    | %      | Min      | Max      | Year min | Year max | Year chan | ge |
|------------------------------------------------|------------|------------|---------|--------|----------|----------|----------|----------|-----------|----|
| Athex Composite Share Price Index              | 546.22 #   | 534.72     | 11.50   | 2.15%  | 524.01   | 548.22   | 519.19   | 631.35   | -13.48%   | Œ  |
| FTSE/Athex Large Cap                           | 152.12 #   | 148.57     | 3.55    | 2.39%  | 144.62   | 152.39   | 140.99   | 183.34   | -17.03%   | Œ  |
| FTSE/ATHEX Custom Capped                       | 484.18 #   | 483.62     | 0.56    | 0.12%  |          |          | 468.90   | 576.80   | -17.64%   | Œ  |
| FTSE/ATHEX Custom Capped - USD                 | 376.03 #   | 375.32     | 0.71    | 0.19%  |          |          | 363.86   | 446.81   | -17.87%   | Œ  |
| FTSE/Athex Mid Cap Index                       | 674.76 #   | 664.63     | 10.13   | 1.52%  | 654.21   | 675.96   | 626.93   | 820.16   | -17.35%   | Œ  |
| FTSE/ATHEX-CSE Banking Index                   | 31.95 #    | 30.72      | 1.23    | 4.00%  | 29.48    | 32.04    | 27.71    | 44.84    | -28.36%   | Œ  |
| FTSE/ATHEX Global Traders Index Plus           | 1,175.81 # | 1,159.19   | 16.62   | 1.43%  | 1,146.54 | 1,180.88 | 1,144.80 | 1,278.16 | -7.75%    | Œ  |
| FTSE/ATHEX Global Traders Index                | 1,304.20 # | 1,287.63   | 16.57   | 1.29%  | 1,264.78 | 1,311.12 | 1,255.01 | 1,426.71 | -8.59%    | Œ  |
| FTSE/ATHEX Mid & Small Cap Factor-Weighted Ind | 1,160.91 Œ | 1,170.66   | -9.75   | -0.83% | 1,146.90 | 1,171.84 | 1,146.90 | 1,261.08 | -7.54%    | Œ  |
| Greece & Turkey 30 Price Index                 | 437.94 #   | 427.94     | 10.00   | 2.34%  | 421.88   | 438.22   | 409.14   | 455.35   | -5.66%    | Œ  |
| ATHEX Mid & SmallCap Price Index               | 1,937.46 # | 1,930.33   | 7.13    | 0.37%  | 1,903.59 | 1,942.09 | 1,899.14 | 2,183.18 | -10.80%   | Œ  |
| FTSE/Athex Market Index                        | 373.43 #   | 364.88     | 8.55    | 2.34%  | 355.45   | 374.04   | 346.66   | 449.96   | -17.01%   | Œ  |
| FTSE Med Index                                 | 5,138.76 # | 5,053.39   | 85.37   | 1.69%  |          |          | 4,996.66 | 5,530.53 | -7.08%    | Œ  |
| Athex Composite Index Total Return Index       | 812.74 #   | 795.64     | 17.10   | 2.15%  | 779.70   | 815.71   | 772.52   | 939.41   | -13.48%   | Œ  |
| FTSE/Athex Large Cap Total Return              | 209.83 #   | 204.93     | 4.90    | 2.39%  |          |          | 197.12   | 246.77   | -17.03%   | Œ  |
| FTSE/ATHEX Large Cap Net Total Return          | 626.84 #   | 612.23     | 14.61   | 2.39%  | 595.97   | 627.96   | 581.00   | 755.50   | -17.03%   | Œ  |
| FTSE/ATHEX Custom Capped Total Return          | 519.58 #   | 518.98     | 0.60    | 0.12%  |          |          | 503.18   | 618.97   | -17.64%   | Œ  |
| FTSE/ATHEX Custom Capped - USD Total Return    | 403.53 #   | 402.76     | 0.76    | 0.19%  |          |          | 390.46   | 479.47   | -17.87%   | Œ  |
| FTSE/Athex Mid Cap Total Return                | 829.57 #   | 817.12     | 12.45   | 1.52%  |          |          | 800.43   | 1,008.35 | -17.35%   | Œ  |
| FTSE/ATHEX-CSE Banking Total Return Index      | 31.15 #    | 29.96      | 1.19    | 3.97%  |          |          | 28.10    | 42.34    | -28.37%   | Œ  |
| Greece & Turkey 30 Total Return Index          | 530.72 #   | 529.45     | 1.27    | 0.24%  |          |          | 513.37   | 562.63   | -7.81%    | Œ  |
| Hellenic Mid & Small Cap Index                 | 655.83 #   | 645.08     | 10.75   | 1.67%  | 636.64   | 659.05   | 636.64   | 722.84   | -8.35%    | Œ  |
| FTSE/Athex Banks                               | 42.21 #    | 40.59      | 1.62    | 3.99%  | 38.95    | 42.33    | 36.62    | 59.24    | -28.36%   | Œ  |
| FTSE/Athex Insurance                           | 1,348.69 Œ | 1,475.13   | -126.44 | -8.57% | 1,348.69 | 1,475.13 | 1,338.16 | 1,496.21 | -8.57%    | Œ  |
| FTSE/Athex Financial Services                  | 850.12 #   | 835.85     | 14.27   | 1.71%  | 811.61   | 850.45   | 811.61   | 996.19   | -12.71%   | Œ  |
| FTSE/Athex Industrial Goods & Services         | 1,675.83 # | 1,655.30   | 20.53   | 1.24%  | 1,630.04 | 1,679.47 | 1,630.04 | 1,844.00 | -8.16%    | Œ  |
| FTSE/Athex Retail                              | 2,045.06 # | 1,935.30   | 109.76  | 5.67%  | 1,898.89 | 2,072.73 | 1,826.41 | 2,526.06 | -19.04%   | Œ  |
| FTSE/ATHEX Real Estate                         | 2,317.40 # | 2,309.27   | 8.13    | 0.35%  | 2,300.86 | 2,404.50 | 2,250.16 | 2,502.99 | -4.24%    | Œ  |
| FTSE/Athex Personal & Household Goods          | 4,974.58 Œ | 4,986.71   | -12.13  | -0.24% | 4,934.16 | 5,023.48 | 4,699.23 | 5,241.11 | -1.75%    | Œ  |
| FTSE/Athex Food & Beverage                     | 6,877.33 # | 6,813.96   | 63.37   | 0.93%  | 6,687.23 | 6,877.33 | 6,493.33 | 7,376.68 | -6.77%    | Œ  |
| FTSE/Athex Basic Resources                     | 1,411.30 # | 1,341.96   | 69.34   | 5.17%  | 1,303.40 | 1,414.25 | 1,267.96 | 1,648.25 | -13.67%   | Œ  |
| FTSE/Athex Construction & Materials            | 1,744.04 # | 1,726.06   | 17.98   | 1.04%  | 1,692.88 | 1,768.40 | 1,687.34 | 1,915.96 | -7.15%    | Œ  |
| FTSE/Athex Oil & Gas                           | 2,255.78 # | 2,180.28   | 75.50   | 3.46%  | 2,146.34 | 2,271.96 | 2,066.83 | 2,440.16 | -6.47%    | Œ  |
| FTSE/Athex Chemicals                           | 6,781.43 ¬ | 6,781.43   | 0.00    | 0.00%  | 6,636.28 | 6,781.43 | 6,282.92 | 6,911.91 | -0.45%    | Œ  |
| FTSE/Athex Travel & Leisure                    | 1,243.66 # | 1,195.88   | 47.78   | 4.00%  | 1,162.97 | 1,243.66 | 1,128.70 | 1,426.44 | -12.72%   | Œ  |
| FTSE/Athex Technology                          | 587.39 #   | 562.15     | 25.24   | 4.49%  | 557.90   | 592.53   | 517.53   | 592.53   | 2.69%     | #  |
| FTSE/Athex Telecommunications                  | 2,135.99 ¬ | 2,135.99   | 0.00    | 0.00%  | 2,042.41 | 2,152.51 | 1,940.56 | 2,543.37 | -16.02%   | Œ  |
| FTSE/Athex Utilities                           | 1,447.41 # | 1,432.30   | 15.11   | 1.05%  | 1,392.33 | 1,462.37 | 1,392.33 | 1,734.68 | -13.61%   | Œ  |
| FTSE/Athex Health Care                         | 81.69 Œ    | 87.24      | -5.55   | -6.36% | 79.31    | 87.24    | 75.34    | 94.38    | -3.74%    | Œ  |
| Athex All Share Index                          | 140.80 #   | 138.18     | 2.62    | 1.90%  | 140.80   | 140.80   | 134.05   | 162.12   | -14.37%   | Œ  |
| Hellenic Corporate Bond Index                  | 99.57 Œ    | 99.62      | -0.06   | -0.06% |          |          | 99.50    | 100.40   | -0.91%    | Œ  |
| Hellenic Corporate Bond Price Index            | 93.51 Œ    | 93.61      | -0.10   | -0.10% |          |          | 93.51    | 94.61    | -1.31%    | Œ  |

### Athex Indices

Indices volume of transactions

Indices closing prices