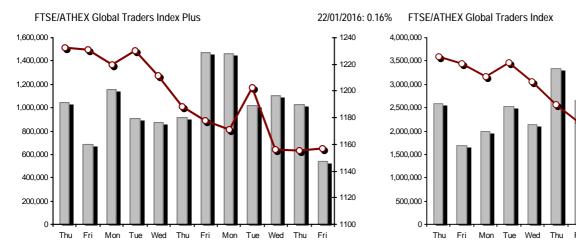

| Athex Indices                                  |            |            |         |        |          |          |          |          |                  |
|------------------------------------------------|------------|------------|---------|--------|----------|----------|----------|----------|------------------|
| Index name                                     | 22/01/2016 | 21/01/2016 | pts.    | %      | Min      | Max      | Year min | Year max | Year change      |
| Athex Composite Share Price Index              | 534.34 #   | 523.01     | 11.33   | 2.17%  | 523.01   | 538.92   | 519.19   | 631.35   | -15.37% <b>Œ</b> |
| FTSE/Athex Large Cap                           | 148.28 #   | 142.91     | 5.37    | 3.76%  | 142.91   | 148.73   | 140.99   | 183.34   | -19.12% Œ        |
| FTSE/ATHEX Custom Capped                       | 468.90 Œ   | 471.34     | -2.44   | -0.52% |          |          | 468.90   | 576.80   | -20.24% <b>Œ</b> |
| FTSE/ATHEX Custom Capped - USD                 | 363.86 Œ   | 368.24     | -4.37   | -1.19% |          |          | 363.86   | 446.81   | -20.53% Œ        |
| FTSE/Athex Mid Cap Index                       | 657.97 #   | 657.39     | 0.58    | 0.09%  | 653.33   | 670.41   | 626.93   | 820.16   | -19.41% Œ        |
| FTSE/ATHEX-CSE Banking Index                   | 30.80 #    | 28.81      | 1.99    | 6.91%  | 28.81    | 30.89    | 27.71    | 44.84    | -30.94% Œ        |
| FTSE/ATHEX Global Traders Index Plus           | 1,157.00 # | 1,155.18   | 1.82    | 0.16%  | 1,154.10 | 1,168.13 | 1,144.80 | 1,278.16 | -9.23% Œ         |
| FTSE/ATHEX Global Traders Index                | 1,280.28 # | 1,258.93   | 21.35   | 1.70%  | 1,258.93 | 1,286.27 | 1,255.01 | 1,426.71 | -10.26% Œ        |
| FTSE/ATHEX Mid & Small Cap Factor-Weighted Ind | 1,168.82 Œ | 1,184.38   | -15.56  | -1.31% | 1,154.19 | 1,184.38 | 1,154.19 | 1,261.08 | -6.91% Œ         |
| Greece & Turkey 30 Price Index                 | 427.05 #   | 413.95     | 13.10   | 3.16%  | 413.95   | 428.42   | 409.14   | 455.35   | -8.01% Œ         |
| ATHEX Mid & SmallCap Price Index               | 1,945.76 Œ | 1,947.01   | -1.25   | -0.06% | 1,899.72 | 1,950.32 | 1,899.14 | 2,183.18 | -10.41% Œ        |
| FTSE/Athex Market Index                        | 364.03 #   | 351.37     | 12.66   | 3.60%  | 351.37   | 365.05   | 346.66   | 449.96   | -19.10% Œ        |
| FTSE Med Index                                 | 5,037.26 # | 4,996.66   | 40.60   | 0.81%  |          |          | 4,996.66 | 5,530.53 | -8.92% Œ         |
| Athex Composite Index Total Return Index       | 795.07 #   | 778.20     | 16.87   | 2.17%  | 778.20   | 801.88   | 772.52   | 939.41   | -15.36% Œ        |
| FTSE/Athex Large Cap Total Return              | 204.53 #   | 197.12     | 7.41    | 3.76%  |          |          | 197.12   | 246.77   | -19.12% Œ        |
| FTSE/ATHEX Large Cap Net Total Return          | 611.03 #   | 588.89     | 22.14   | 3.76%  | 588.89   | 612.88   | 581.00   | 755.50   | -19.12% Œ        |
| FTSE/ATHEX Custom Capped Total Return          | 503.18 Œ   | 505.79     | -2.61   | -0.52% |          |          | 503.18   | 618.97   | -20.24% Œ        |
| FTSE/ATHEX Custom Capped - USD Total Return    | 390.46 Œ   | 395.16     | -4.69   | -1.19% |          |          | 390.46   | 479.47   | -20.53% Œ        |
| FTSE/Athex Mid Cap Total Return                | 808.93 #   | 808.22     | 0.71    | 0.09%  |          |          | 800.43   | 1,008.35 | -19.41% Œ        |
| FTSE/ATHEX-CSE Banking Total Return Index      | 30.04 #    | 28.10      | 1.94    | 6.90%  |          |          | 28.10    | 42.34    | -30.93% Œ        |
| Greece & Turkey 30 Total Return Index          | 513.37 Œ   | 514.94     | -1.57   | -0.30% |          |          | 513.37   | 562.63   | -10.83% Œ        |
| Hellenic Mid & Small Cap Index                 | 645.78 #   | 642.63     | 3.15    | 0.49%  | 642.63   | 652.84   | 640.10   | 722.84   | -9.75% Œ         |
| FTSE/Athex Banks                               | 40.70 #    | 38.06      | 2.64    | 6.94%  | 38.06    | 40.81    | 36.62    | 59.24    | -30.92% Œ        |
| FTSE/Athex Insurance                           | 1,475.13 # | 1,454.06   | 21.07   | 1.45%  | 1,454.06 | 1,475.13 | 1,338.16 | 1,496.21 | 0.00% ¬          |
| FTSE/Athex Financial Services                  | 838.49 Œ   | 838.82     | -0.33   | -0.04% | 836.51   | 863.06   | 828.87   | 996.19   | -13.91% Œ        |
| FTSE/Athex Industrial Goods & Services         | 1,669.86 # | 1,664.93   | 4.93    | 0.30%  | 1,664.93 | 1,694.71 | 1,637.29 | 1,844.00 | -8.49% Œ         |
| FTSE/Athex Retail                              | 1,892.00 # | 1,880.30   | 11.70   | 0.62%  | 1,842.49 | 1,921.08 | 1,826.41 | 2,526.06 | -25.10% Œ        |
| FTSE/ATHEX Real Estate                         | 2,275.43 # | 2,269.08   | 6.35    | 0.28%  | 2,250.16 | 2,351.40 | 2,250.16 | 2,502.99 | -5.98% Œ         |
| FTSE/Athex Personal & Household Goods          | 5,006.65 # | 4,930.79   | 75.86   | 1.54%  | 4,930.79 | 5,080.42 | 4,699.23 | 5,241.11 | -1.12% Œ         |
| FTSE/Athex Food & Beverage                     | 6,802.78 # | 6,642.50   | 160.28  | 2.41%  | 6,642.50 | 6,836.32 | 6,493.33 | 7,376.68 | -7.78% Œ         |
| FTSE/Athex Basic Resources                     | 1,378.27 Œ | 1,387.37   | -9.10   | -0.66% | 1,375.93 | 1,422.39 | 1,267.96 | 1,648.25 | -15.69% Œ        |
| FTSE/Athex Construction & Materials            | 1,734.10 # | 1,726.48   | 7.62    | 0.44%  | 1,716.20 | 1,754.65 | 1,687.34 | 1,915.96 | -7.68% Œ         |
| FTSE/Athex Oil & Gas                           | 2,160.29 # | 2,152.52   | 7.77    | 0.36%  | 2,152.52 | 2,210.75 | 2,066.83 | 2,440.16 | -10.43% Œ        |
| FTSE/Athex Chemicals                           | 6,636.28 Œ | 6,780.57   | -144.29 | -2.13% | 6,636.28 | 6,877.34 | 6,282.92 | 6,911.91 | -2.58% Œ         |
| FTSE/Athex Travel & Leisure                    | 1,179.90 # | 1,178.50   | 1.40    | 0.12%  | 1,178.50 | 1,210.65 | 1,128.70 | 1,426.44 | -17.19% Œ        |
| FTSE/Athex Technology                          | 550.95 #   | 541.46     | 9.49    | 1.75%  | 538.23   | 550.95   | 517.53   | 580.15   | -3.68% Œ         |
| FTSE/Athex Telecommunications                  | 2,091.95 # | 1,954.32   | 137.63  | 7.04%  | 1,954.32 | 2,091.95 | 1,940.56 | 2,543.37 | -17.75% Œ        |
| FTSE/Athex Utilities                           | 1,455.31 # | 1,421.63   | 33.68   | 2.37%  | 1,421.63 | 1,477.86 | 1,393.78 | 1,734.68 | -13.14% Œ        |
| FTSE/Athex Health Care                         | 88.82 #    | 81.69      | 7.13    | 8.73%  | 81.69    | 88.82    | 75.34    | 94.38    | 4.67% #          |
| Athex All Share Index                          | 137.90 #   | 134.05     | 3.85    | 2.87%  | 137.90   | 137.90   | 134.05   | 162.12   | -16.13% Œ        |
| Hellenic Corporate Bond Index                  | 99.50 Œ    | 99.60      | -0.10   | -0.10% |          |          | 99.50    | 100.40   | -0.98% Œ         |
| Hellenic Corporate Bond Price Index            | 93.51 Œ    | 93.61      | -0.11   | -0.12% |          |          | 93.51    | 94.61    | -1.32% Œ         |