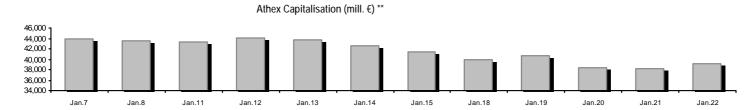

### Summary of Markets

| Securities' Transactions Value with Block Trades Me                                                                  | ethod 6-1 (thou. €)   | -0      | Athex Composite Share Price Index   % daily chng         |         |         |
|----------------------------------------------------------------------------------------------------------------------|-----------------------|---------|----------------------------------------------------------|---------|---------|
|                                                                                                                      |                       |         |                                                          |         |         |
| Athex Capitalisation (mill. €) **:                                                                                   | 39,206.79             |         | Derivatives Total Open Interest                          | 215,513 |         |
| Daily change: mill. €   %                                                                                            | 1,087.74              | 2.85%   | in Index Futures   % daily chng                          | 16,843  | -1.30%  |
| Yearly Avg Capitalisation: mill. €   % chng prev year Avg                                                            | 42,180.84             | -3.31%  | in Stock Futures   % daily chng                          | 191,909 | -1.79%  |
| Athex Composite Share Price Index   % daily chng                                                                     | 534.34                | 2.17%   | in Index Options   % daily chng                          | 4,069   | 3.56%   |
| Athex Composite Share Price Index Capitalisation (mill. €)                                                           | 34,726.34             |         | in Stock Options   % daily chng                          | 2,692   | 0.00%   |
| Daily change (mill. €)                                                                                               | 1,054.36              |         |                                                          |         |         |
| Securities' Transactions Value with Block Trades Method 6-1 (                                                        | 64,551.66             |         | Derivatives Contracts Volume:                            | 36,838  |         |
| Daily change: thou. €   %                                                                                            | -10,950.06            | -14.50% | Daily change: pieces   %                                 | -13,186 | -26.36% |
| YtD Avg Trans. Value: thou. $\varepsilon \%$ chng prev year Avg                                                      | 79,188.73             | -7.50%  | YtD Avg Derivatives Contracts   % chng prev year Avg     | 42,892  | -34.72% |
| Blocks Transactions Value of Method 6-1 (thou. €)                                                                    | 5.987.99              |         | Derivatives Trades Number:                               | 1,952   |         |
| Blocks Transactions Value of Method 6-2 & 6-3 (thou. €)                                                              | 343.57                |         | Daily change: number   %                                 | -895    | -31.44% |
| Bonds Transactions Value (thou. €)                                                                                   | 0.00                  |         | YtD Avg Derivatives Trades number   % chng prev year Avg | 2,210   | -32.37% |
| Securities' Transactions Volume with Block Trades Method 6-1 (                                                       | th 134,666.6          | 68      | Lending Total Open Interest                              | 354,203 |         |
| Daily change: thou. pieces   %                                                                                       | -24,972.49            | -15.64% | Daily change: pieces   %                                 | 13,101  | 3.84%   |
| YtD Avg Volume: thou. pieces   % chng prev year Avg                                                                  | 123,451.54            | -36.05% | Lending Volume (Multilateral/Bilateral)                  | 16,392  |         |
| Disability Transportions Values of Mathead ( 1 (three Disabil)                                                       | 25 5 42 00            |         | Daily change: pieces   %                                 | -37,008 | -69.30% |
| Blocks Transactions Volume of Method 6-1 (thou. Pieces) Blocks Transactions Volume of Method 6-2 & 6-3 (thou. Pieces | 25,542.00<br>2.069.67 |         | Multilateral Lending                                     | 13,101  |         |
| Diocks Transactions volume of Method 0-2 & 0-5 (thou. Fieces                                                         | 2,007.07              |         | · ·                                                      | ·       |         |
| Bonds Transactions Volume (thou. pieces)                                                                             | 0.00                  |         | Bilateral Lending                                        | 3,291   |         |
| Securities' Trades Number with Block Trades Method 6-1                                                               | 20,77                 | 70      | Lending Trades Number:                                   | 15      |         |
| Daily change: number   %                                                                                             | -6,574                | -24.04% | Daily change: thou. €   %                                | 8       | 114.29% |
| YtD Avg Derivatives Trades number   % chng prev year Avg                                                             | 21,355                | -20.92% | Multilateral Lending Trades Number                       | 12      |         |
| Number of Blocks Method 6-1                                                                                          | 6                     |         | Bilateral Lending Trades Number                          | 3       |         |
| Number of Blocks Method 6-2 & 6-3                                                                                    | 1                     |         | bilateral Leriulity Hades Nulliber                       | J       |         |
| Number of Bonds Transactions                                                                                         | 0                     |         |                                                          |         |         |

# Analytic Figures for Athex Market's Boards and Categories

|                                       | Total Traded<br>Securities | Main Market  | Low Dispersion | Other<br>Categories (*) | Exchange Traded<br>Funds (ETFs) | Warrants  |
|---------------------------------------|----------------------------|--------------|----------------|-------------------------|---------------------------------|-----------|
| Totals                                | 126                        | 101          | 7              | 12                      | 3                               | 3         |
| Gain / Lose / Same:                   | 67 / 39 / 20               | 60 / 28 / 13 | 2/2/3          | 2/8/2                   | 3/0/0                           | 0/1/2     |
| Athex Capitalisation (mill. €) **     | 39,206.79                  | 36,458.93    | 2,524.30       | 223.56                  |                                 |           |
| Daily Average Trans/ons Value(thou.€) | 79,188.73                  | 79,171.42    | 79.91          | 7.71                    | 14.17                           | 4.22      |
| Transactions Value                    | 64,895.23                  | 64,857.89    | 26.34          | 3.05                    | 0.76                            | 7.20      |
| Main Board:                           | 58,563.67                  | 58,526.33    | 26.34          | 3.05                    | 0.76                            | 7.20      |
| Blocks Board 6_2_3:                   | 6,331.56                   | 6,331.56     | 0.00           | 0.00                    | 0.00                            | 0.00      |
| Forced Sales Board:                   | 0.00                       | 0.00         | 0.00           | 0.00                    | 0.00                            | 0.00      |
| Special Terms Board:                  | 0.00                       | 0.00         | 0.00           | 0.00                    | 0.00                            | 0.00      |
| Daily Average Transactions Volume     | 123,451,544                | 120,917,711  | 21,614         | 139,674                 | 8,445                           | 2,543,083 |
| Transactions Volume                   | 136,736,355                | 133,759,854  | 6,056          | 157,320                 | 505                             | 2,812,620 |
| Main Board:                           | 109,124,683                | 106,148,182  | 6,056          | 157,320                 | 505                             | 2,812,620 |
| Blocks Board 6_2_3:                   | 27,611,672                 | 27,611,672   | 0              | 0                       | 0                               | 0         |
| Forced Sales Board:                   | 0                          | 0            | 0              | 0                       | 0                               | 0         |
| Special Terms Board:                  | 0                          | 0            | 0              | 0                       | 0                               | 0         |
| Daily Average Number of Trades        | 21,355                     | 21,205       | 43             | 58                      | 4                               | 47        |
| Number of Trades                      | 20,771                     | 20,613       | 32             | 38                      | 4                               | 84        |
| Main Board:                           | 20,764                     | 20,606       | 32             | 38                      | 4                               | 84        |
| Blocks Board 6_2_3:                   | 7                          | 7            | 0              | 0                       | 0                               | 0         |
| Forced Sales Board:                   | 0                          | 0            | 0              | 0                       | 0                               | 0         |
| Special Terms Board:                  | 0                          | 0            | 0              | 0                       | 0                               | 0         |