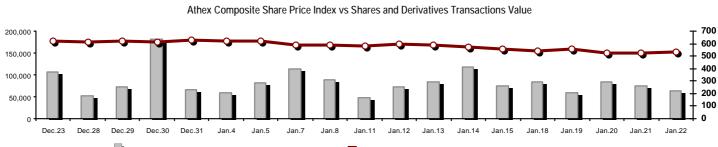

### Summary of Markets

| Securities' Transactions Value with Block Trades Me                                                                  | ethod 6-1 (thou. €)   | -0      | Athex Composite Share Price Index   % daily chng         |         |         |
|----------------------------------------------------------------------------------------------------------------------|-----------------------|---------|----------------------------------------------------------|---------|---------|
|                                                                                                                      |                       |         |                                                          |         |         |
| Athex Capitalisation (mill. €) **:                                                                                   | 39,206.79             |         | Derivatives Total Open Interest                          | 215,513 |         |
| Daily change: mill. €   %                                                                                            | 1,087.74              | 2.85%   | in Index Futures   % daily chng                          | 16,843  | -1.30%  |
| Yearly Avg Capitalisation: mill. €   % chng prev year Avg                                                            | 42,180.84             | -3.31%  | in Stock Futures   % daily chng                          | 191,909 | -1.79%  |
| Athex Composite Share Price Index   % daily chng                                                                     | 534.34                | 2.17%   | in Index Options   % daily chng                          | 4,069   | 3.56%   |
| Athex Composite Share Price Index Capitalisation (mill. €)                                                           | 34,726.34             |         | in Stock Options   % daily chng                          | 2,692   | 0.00%   |
| Daily change (mill. €)                                                                                               | 1,054.36              |         |                                                          |         |         |
| Securities' Transactions Value with Block Trades Method 6-1 (                                                        | 64,551.66             |         | Derivatives Contracts Volume:                            | 36,838  |         |
| Daily change: thou. €   %                                                                                            | -10,950.06            | -14.50% | Daily change: pieces   %                                 | -13,186 | -26.36% |
| YtD Avg Trans. Value: thou. $\varepsilon \%$ chng prev year Avg                                                      | 79,188.73             | -7.50%  | YtD Avg Derivatives Contracts   % chng prev year Avg     | 42,892  | -34.72% |
| Blocks Transactions Value of Method 6-1 (thou. €)                                                                    | 5.987.99              |         | Derivatives Trades Number:                               | 1,952   |         |
| Blocks Transactions Value of Method 6-2 & 6-3 (thou. €)                                                              | 343.57                |         | Daily change: number   %                                 | -895    | -31.44% |
| Bonds Transactions Value (thou. €)                                                                                   | 0.00                  |         | YtD Avg Derivatives Trades number   % chng prev year Avg | 2,210   | -32.37% |
| Securities' Transactions Volume with Block Trades Method 6-1 (                                                       | th 134,666.6          | 68      | Lending Total Open Interest                              | 354,203 |         |
| Daily change: thou. pieces   %                                                                                       | -24,972.49            | -15.64% | Daily change: pieces   %                                 | 13,101  | 3.84%   |
| YtD Avg Volume: thou. pieces   % chng prev year Avg                                                                  | 123,451.54            | -36.05% | Lending Volume (Multilateral/Bilateral)                  | 16,392  |         |
| Disability Transportions Values of Mathead ( 1 (three Disabil)                                                       | 25 5 42 00            |         | Daily change: pieces   %                                 | -37,008 | -69.30% |
| Blocks Transactions Volume of Method 6-1 (thou. Pieces) Blocks Transactions Volume of Method 6-2 & 6-3 (thou. Pieces | 25,542.00<br>2.069.67 |         | Multilateral Lending                                     | 13,101  |         |
| Diocks Transactions volume of Method 0-2 & 0-5 (thou. Fieces                                                         | 2,007.07              |         | · ·                                                      | ·       |         |
| Bonds Transactions Volume (thou. pieces)                                                                             | 0.00                  |         | Bilateral Lending                                        | 3,291   |         |
| Securities' Trades Number with Block Trades Method 6-1                                                               | 20,77                 | 70      | Lending Trades Number:                                   | 15      |         |
| Daily change: number   %                                                                                             | -6,574                | -24.04% | Daily change: thou. €   %                                | 8       | 114.29% |
| YtD Avg Derivatives Trades number   % chng prev year Avg                                                             | 21,355                | -20.92% | Multilateral Lending Trades Number                       | 12      |         |
| Number of Blocks Method 6-1                                                                                          | 6                     |         | Bilateral Lending Trades Number                          | 3       |         |
| Number of Blocks Method 6-2 & 6-3                                                                                    | 1                     |         | bilateral Leriulity Hades Nulliber                       | J       |         |
| Number of Bonds Transactions                                                                                         | 0                     |         |                                                          |         |         |

| Athex Indices                                  |            |            |         |        |          |          |          |          |                  |
|------------------------------------------------|------------|------------|---------|--------|----------|----------|----------|----------|------------------|
| Index name                                     | 22/01/2016 | 21/01/2016 | pts.    | %      | Min      | Max      | Year min | Year max | Year change      |
| Athex Composite Share Price Index              | 534.34 #   | 523.01     | 11.33   | 2.17%  | 523.01   | 538.92   | 519.19   | 631.35   | -15.37% <b>Œ</b> |
| FTSE/Athex Large Cap                           | 148.28 #   | 142.91     | 5.37    | 3.76%  | 142.91   | 148.73   | 140.99   | 183.34   | -19.12% Œ        |
| FTSE/ATHEX Custom Capped                       | 468.90 Œ   | 471.34     | -2.44   | -0.52% |          |          | 468.90   | 576.80   | -20.24% <b>Œ</b> |
| FTSE/ATHEX Custom Capped - USD                 | 363.86 Œ   | 368.24     | -4.37   | -1.19% |          |          | 363.86   | 446.81   | -20.53% Œ        |
| FTSE/Athex Mid Cap Index                       | 657.97 #   | 657.39     | 0.58    | 0.09%  | 653.33   | 670.41   | 626.93   | 820.16   | -19.41% Œ        |
| FTSE/ATHEX-CSE Banking Index                   | 30.80 #    | 28.81      | 1.99    | 6.91%  | 28.81    | 30.89    | 27.71    | 44.84    | -30.94% Œ        |
| FTSE/ATHEX Global Traders Index Plus           | 1,157.00 # | 1,155.18   | 1.82    | 0.16%  | 1,154.10 | 1,168.13 | 1,144.80 | 1,278.16 | -9.23% Œ         |
| FTSE/ATHEX Global Traders Index                | 1,280.28 # | 1,258.93   | 21.35   | 1.70%  | 1,258.93 | 1,286.27 | 1,255.01 | 1,426.71 | -10.26% Œ        |
| FTSE/ATHEX Mid & Small Cap Factor-Weighted Ind | 1,168.82 Œ | 1,184.38   | -15.56  | -1.31% | 1,154.19 | 1,184.38 | 1,154.19 | 1,261.08 | -6.91% Œ         |
| Greece & Turkey 30 Price Index                 | 427.05 #   | 413.95     | 13.10   | 3.16%  | 413.95   | 428.42   | 409.14   | 455.35   | -8.01% Œ         |
| ATHEX Mid & SmallCap Price Index               | 1,945.76 Œ | 1,947.01   | -1.25   | -0.06% | 1,899.72 | 1,950.32 | 1,899.14 | 2,183.18 | -10.41% Œ        |
| FTSE/Athex Market Index                        | 364.03 #   | 351.37     | 12.66   | 3.60%  | 351.37   | 365.05   | 346.66   | 449.96   | -19.10% Œ        |
| FTSE Med Index                                 | 5,037.26 # | 4,996.66   | 40.60   | 0.81%  |          |          | 4,996.66 | 5,530.53 | -8.92% Œ         |
| Athex Composite Index Total Return Index       | 795.07 #   | 778.20     | 16.87   | 2.17%  | 778.20   | 801.88   | 772.52   | 939.41   | -15.36% Œ        |
| FTSE/Athex Large Cap Total Return              | 204.53 #   | 197.12     | 7.41    | 3.76%  |          |          | 197.12   | 246.77   | -19.12% Œ        |
| FTSE/ATHEX Large Cap Net Total Return          | 611.03 #   | 588.89     | 22.14   | 3.76%  | 588.89   | 612.88   | 581.00   | 755.50   | -19.12% Œ        |
| FTSE/ATHEX Custom Capped Total Return          | 503.18 Œ   | 505.79     | -2.61   | -0.52% |          |          | 503.18   | 618.97   | -20.24% Œ        |
| FTSE/ATHEX Custom Capped - USD Total Return    | 390.46 Œ   | 395.16     | -4.69   | -1.19% |          |          | 390.46   | 479.47   | -20.53% Œ        |
| FTSE/Athex Mid Cap Total Return                | 808.93 #   | 808.22     | 0.71    | 0.09%  |          |          | 800.43   | 1,008.35 | -19.41% Œ        |
| FTSE/ATHEX-CSE Banking Total Return Index      | 30.04 #    | 28.10      | 1.94    | 6.90%  |          |          | 28.10    | 42.34    | -30.93% Œ        |
| Greece & Turkey 30 Total Return Index          | 513.37 Œ   | 514.94     | -1.57   | -0.30% |          |          | 513.37   | 562.63   | -10.83% Œ        |
| Hellenic Mid & Small Cap Index                 | 645.78 #   | 642.63     | 3.15    | 0.49%  | 642.63   | 652.84   | 640.10   | 722.84   | -9.75% Œ         |
| FTSE/Athex Banks                               | 40.70 #    | 38.06      | 2.64    | 6.94%  | 38.06    | 40.81    | 36.62    | 59.24    | -30.92% Œ        |
| FTSE/Athex Insurance                           | 1,475.13 # | 1,454.06   | 21.07   | 1.45%  | 1,454.06 | 1,475.13 | 1,338.16 | 1,496.21 | 0.00% ¬          |
| FTSE/Athex Financial Services                  | 838.49 Œ   | 838.82     | -0.33   | -0.04% | 836.51   | 863.06   | 828.87   | 996.19   | -13.91% Œ        |
| FTSE/Athex Industrial Goods & Services         | 1,669.86 # | 1,664.93   | 4.93    | 0.30%  | 1,664.93 | 1,694.71 | 1,637.29 | 1,844.00 | -8.49% Œ         |
| FTSE/Athex Retail                              | 1,892.00 # | 1,880.30   | 11.70   | 0.62%  | 1,842.49 | 1,921.08 | 1,826.41 | 2,526.06 | -25.10% Œ        |
| FTSE/ATHEX Real Estate                         | 2,275.43 # | 2,269.08   | 6.35    | 0.28%  | 2,250.16 | 2,351.40 | 2,250.16 | 2,502.99 | -5.98% Œ         |
| FTSE/Athex Personal & Household Goods          | 5,006.65 # | 4,930.79   | 75.86   | 1.54%  | 4,930.79 | 5,080.42 | 4,699.23 | 5,241.11 | -1.12% Œ         |
| FTSE/Athex Food & Beverage                     | 6,802.78 # | 6,642.50   | 160.28  | 2.41%  | 6,642.50 | 6,836.32 | 6,493.33 | 7,376.68 | -7.78% Œ         |
| FTSE/Athex Basic Resources                     | 1,378.27 Œ | 1,387.37   | -9.10   | -0.66% | 1,375.93 | 1,422.39 | 1,267.96 | 1,648.25 | -15.69% Œ        |
| FTSE/Athex Construction & Materials            | 1,734.10 # | 1,726.48   | 7.62    | 0.44%  | 1,716.20 | 1,754.65 | 1,687.34 | 1,915.96 | -7.68% Œ         |
| FTSE/Athex Oil & Gas                           | 2,160.29 # | 2,152.52   | 7.77    | 0.36%  | 2,152.52 | 2,210.75 | 2,066.83 | 2,440.16 | -10.43% Œ        |
| FTSE/Athex Chemicals                           | 6,636.28 Œ | 6,780.57   | -144.29 | -2.13% | 6,636.28 | 6,877.34 | 6,282.92 | 6,911.91 | -2.58% Œ         |
| FTSE/Athex Travel & Leisure                    | 1,179.90 # | 1,178.50   | 1.40    | 0.12%  | 1,178.50 | 1,210.65 | 1,128.70 | 1,426.44 | -17.19% Œ        |
| FTSE/Athex Technology                          | 550.95 #   | 541.46     | 9.49    | 1.75%  | 538.23   | 550.95   | 517.53   | 580.15   | -3.68% Œ         |
| FTSE/Athex Telecommunications                  | 2,091.95 # | 1,954.32   | 137.63  | 7.04%  | 1,954.32 | 2,091.95 | 1,940.56 | 2,543.37 | -17.75% Œ        |
| FTSE/Athex Utilities                           | 1,455.31 # | 1,421.63   | 33.68   | 2.37%  | 1,421.63 | 1,477.86 | 1,393.78 | 1,734.68 | -13.14% Œ        |
| FTSE/Athex Health Care                         | 88.82 #    | 81.69      | 7.13    | 8.73%  | 81.69    | 88.82    | 75.34    | 94.38    | 4.67% #          |
| Athex All Share Index                          | 137.90 #   | 134.05     | 3.85    | 2.87%  | 137.90   | 137.90   | 134.05   | 162.12   | -16.13% Œ        |
| Hellenic Corporate Bond Index                  | 99.50 Œ    | 99.60      | -0.10   | -0.10% |          |          | 99.50    | 100.40   | -0.98% Œ         |
| Hellenic Corporate Bond Price Index            | 93.51 Œ    | 93.61      | -0.11   | -0.12% |          |          | 93.51    | 94.61    | -1.32% Œ         |