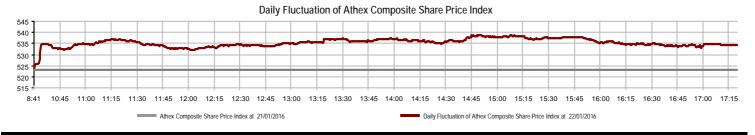

| Athex Indices                                  |            |            |         |        |          |          |          |          |                  |
|------------------------------------------------|------------|------------|---------|--------|----------|----------|----------|----------|------------------|
| Index name                                     | 22/01/2016 | 21/01/2016 | pts.    | %      | Min      | Max      | Year min | Year max | Year change      |
| Athex Composite Share Price Index              | 534.34 #   | 523.01     | 11.33   | 2.17%  | 523.01   | 538.92   | 519.19   | 631.35   | -15.37% <b>Œ</b> |
| FTSE/Athex Large Cap                           | 148.28 #   | 142.91     | 5.37    | 3.76%  | 142.91   | 148.73   | 140.99   | 183.34   | -19.12% Œ        |
| FTSE/ATHEX Custom Capped                       | 468.90 Œ   | 471.34     | -2.44   | -0.52% |          |          | 468.90   | 576.80   | -20.24% <b>Œ</b> |
| FTSE/ATHEX Custom Capped - USD                 | 363.86 Œ   | 368.24     | -4.37   | -1.19% |          |          | 363.86   | 446.81   | -20.53% Œ        |
| FTSE/Athex Mid Cap Index                       | 657.97 #   | 657.39     | 0.58    | 0.09%  | 653.33   | 670.41   | 626.93   | 820.16   | -19.41% Œ        |
| FTSE/ATHEX-CSE Banking Index                   | 30.80 #    | 28.81      | 1.99    | 6.91%  | 28.81    | 30.89    | 27.71    | 44.84    | -30.94% Œ        |
| FTSE/ATHEX Global Traders Index Plus           | 1,157.00 # | 1,155.18   | 1.82    | 0.16%  | 1,154.10 | 1,168.13 | 1,144.80 | 1,278.16 | -9.23% Œ         |
| FTSE/ATHEX Global Traders Index                | 1,280.28 # | 1,258.93   | 21.35   | 1.70%  | 1,258.93 | 1,286.27 | 1,255.01 | 1,426.71 | -10.26% Œ        |
| FTSE/ATHEX Mid & Small Cap Factor-Weighted Ind | 1,168.82 Œ | 1,184.38   | -15.56  | -1.31% | 1,154.19 | 1,184.38 | 1,154.19 | 1,261.08 | -6.91% Œ         |
| Greece & Turkey 30 Price Index                 | 427.05 #   | 413.95     | 13.10   | 3.16%  | 413.95   | 428.42   | 409.14   | 455.35   | -8.01% Œ         |
| ATHEX Mid & SmallCap Price Index               | 1,945.76 Œ | 1,947.01   | -1.25   | -0.06% | 1,899.72 | 1,950.32 | 1,899.14 | 2,183.18 | -10.41% Œ        |
| FTSE/Athex Market Index                        | 364.03 #   | 351.37     | 12.66   | 3.60%  | 351.37   | 365.05   | 346.66   | 449.96   | -19.10% Œ        |
| FTSE Med Index                                 | 5,037.26 # | 4,996.66   | 40.60   | 0.81%  |          |          | 4,996.66 | 5,530.53 | -8.92% Œ         |
| Athex Composite Index Total Return Index       | 795.07 #   | 778.20     | 16.87   | 2.17%  | 778.20   | 801.88   | 772.52   | 939.41   | -15.36% Œ        |
| FTSE/Athex Large Cap Total Return              | 204.53 #   | 197.12     | 7.41    | 3.76%  |          |          | 197.12   | 246.77   | -19.12% Œ        |
| FTSE/ATHEX Large Cap Net Total Return          | 611.03 #   | 588.89     | 22.14   | 3.76%  | 588.89   | 612.88   | 581.00   | 755.50   | -19.12% Œ        |
| FTSE/ATHEX Custom Capped Total Return          | 503.18 Œ   | 505.79     | -2.61   | -0.52% |          |          | 503.18   | 618.97   | -20.24% Œ        |
| FTSE/ATHEX Custom Capped - USD Total Return    | 390.46 Œ   | 395.16     | -4.69   | -1.19% |          |          | 390.46   | 479.47   | -20.53% Œ        |
| FTSE/Athex Mid Cap Total Return                | 808.93 #   | 808.22     | 0.71    | 0.09%  |          |          | 800.43   | 1,008.35 | -19.41% Œ        |
| FTSE/ATHEX-CSE Banking Total Return Index      | 30.04 #    | 28.10      | 1.94    | 6.90%  |          |          | 28.10    | 42.34    | -30.93% Œ        |
| Greece & Turkey 30 Total Return Index          | 513.37 Œ   | 514.94     | -1.57   | -0.30% |          |          | 513.37   | 562.63   | -10.83% Œ        |
| Hellenic Mid & Small Cap Index                 | 645.78 #   | 642.63     | 3.15    | 0.49%  | 642.63   | 652.84   | 640.10   | 722.84   | -9.75% Œ         |
| FTSE/Athex Banks                               | 40.70 #    | 38.06      | 2.64    | 6.94%  | 38.06    | 40.81    | 36.62    | 59.24    | -30.92% Œ        |
| FTSE/Athex Insurance                           | 1,475.13 # | 1,454.06   | 21.07   | 1.45%  | 1,454.06 | 1,475.13 | 1,338.16 | 1,496.21 | 0.00% ¬          |
| FTSE/Athex Financial Services                  | 838.49 Œ   | 838.82     | -0.33   | -0.04% | 836.51   | 863.06   | 828.87   | 996.19   | -13.91% Œ        |
| FTSE/Athex Industrial Goods & Services         | 1,669.86 # | 1,664.93   | 4.93    | 0.30%  | 1,664.93 | 1,694.71 | 1,637.29 | 1,844.00 | -8.49% Œ         |
| FTSE/Athex Retail                              | 1,892.00 # | 1,880.30   | 11.70   | 0.62%  | 1,842.49 | 1,921.08 | 1,826.41 | 2,526.06 | -25.10% Œ        |
| FTSE/ATHEX Real Estate                         | 2,275.43 # | 2,269.08   | 6.35    | 0.28%  | 2,250.16 | 2,351.40 | 2,250.16 | 2,502.99 | -5.98% Œ         |
| FTSE/Athex Personal & Household Goods          | 5,006.65 # | 4,930.79   | 75.86   | 1.54%  | 4,930.79 | 5,080.42 | 4,699.23 | 5,241.11 | -1.12% Œ         |
| FTSE/Athex Food & Beverage                     | 6,802.78 # | 6,642.50   | 160.28  | 2.41%  | 6,642.50 | 6,836.32 | 6,493.33 | 7,376.68 | -7.78% Œ         |
| FTSE/Athex Basic Resources                     | 1,378.27 Œ | 1,387.37   | -9.10   | -0.66% | 1,375.93 | 1,422.39 | 1,267.96 | 1,648.25 | -15.69% Œ        |
| FTSE/Athex Construction & Materials            | 1,734.10 # | 1,726.48   | 7.62    | 0.44%  | 1,716.20 | 1,754.65 | 1,687.34 | 1,915.96 | -7.68% Œ         |
| FTSE/Athex Oil & Gas                           | 2,160.29 # | 2,152.52   | 7.77    | 0.36%  | 2,152.52 | 2,210.75 | 2,066.83 | 2,440.16 | -10.43% Œ        |
| FTSE/Athex Chemicals                           | 6,636.28 Œ | 6,780.57   | -144.29 | -2.13% | 6,636.28 | 6,877.34 | 6,282.92 | 6,911.91 | -2.58% Œ         |
| FTSE/Athex Travel & Leisure                    | 1,179.90 # | 1,178.50   | 1.40    | 0.12%  | 1,178.50 | 1,210.65 | 1,128.70 | 1,426.44 | -17.19% Œ        |
| FTSE/Athex Technology                          | 550.95 #   | 541.46     | 9.49    | 1.75%  | 538.23   | 550.95   | 517.53   | 580.15   | -3.68% Œ         |
| FTSE/Athex Telecommunications                  | 2,091.95 # | 1,954.32   | 137.63  | 7.04%  | 1,954.32 | 2,091.95 | 1,940.56 | 2,543.37 | -17.75% Œ        |
| FTSE/Athex Utilities                           | 1,455.31 # | 1,421.63   | 33.68   | 2.37%  | 1,421.63 | 1,477.86 | 1,393.78 | 1,734.68 | -13.14% Œ        |
| FTSE/Athex Health Care                         | 88.82 #    | 81.69      | 7.13    | 8.73%  | 81.69    | 88.82    | 75.34    | 94.38    | 4.67% #          |
| Athex All Share Index                          | 137.90 #   | 134.05     | 3.85    | 2.87%  | 137.90   | 137.90   | 134.05   | 162.12   | -16.13% Œ        |
| Hellenic Corporate Bond Index                  | 99.50 Œ    | 99.60      | -0.10   | -0.10% |          |          | 99.50    | 100.40   | -0.98% Œ         |
| Hellenic Corporate Bond Price Index            | 93.51 Œ    | 93.61      | -0.11   | -0.12% |          |          | 93.51    | 94.61    | -1.32% Œ         |