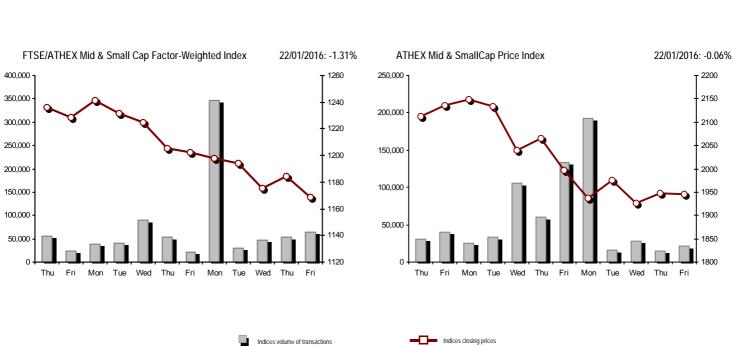

| Athex Indices                                  |            |            |         |        |          |          |          |          |                  |
|------------------------------------------------|------------|------------|---------|--------|----------|----------|----------|----------|------------------|
| Index name                                     | 22/01/2016 | 21/01/2016 | pts.    | %      | Min      | Max      | Year min | Year max | Year change      |
| Athex Composite Share Price Index              | 534.34 #   | 523.01     | 11.33   | 2.17%  | 523.01   | 538.92   | 519.19   | 631.35   | -15.37% <b>Œ</b> |
| FTSE/Athex Large Cap                           | 148.28 #   | 142.91     | 5.37    | 3.76%  | 142.91   | 148.73   | 140.99   | 183.34   | -19.12% Œ        |
| FTSE/ATHEX Custom Capped                       | 468.90 Œ   | 471.34     | -2.44   | -0.52% |          |          | 468.90   | 576.80   | -20.24% <b>Œ</b> |
| FTSE/ATHEX Custom Capped - USD                 | 363.86 Œ   | 368.24     | -4.37   | -1.19% |          |          | 363.86   | 446.81   | -20.53% Œ        |
| FTSE/Athex Mid Cap Index                       | 657.97 #   | 657.39     | 0.58    | 0.09%  | 653.33   | 670.41   | 626.93   | 820.16   | -19.41% Œ        |
| FTSE/ATHEX-CSE Banking Index                   | 30.80 #    | 28.81      | 1.99    | 6.91%  | 28.81    | 30.89    | 27.71    | 44.84    | -30.94% Œ        |
| FTSE/ATHEX Global Traders Index Plus           | 1,157.00 # | 1,155.18   | 1.82    | 0.16%  | 1,154.10 | 1,168.13 | 1,144.80 | 1,278.16 | -9.23% Œ         |
| FTSE/ATHEX Global Traders Index                | 1,280.28 # | 1,258.93   | 21.35   | 1.70%  | 1,258.93 | 1,286.27 | 1,255.01 | 1,426.71 | -10.26% Œ        |
| FTSE/ATHEX Mid & Small Cap Factor-Weighted Ind | 1,168.82 Œ | 1,184.38   | -15.56  | -1.31% | 1,154.19 | 1,184.38 | 1,154.19 | 1,261.08 | -6.91% Œ         |
| Greece & Turkey 30 Price Index                 | 427.05 #   | 413.95     | 13.10   | 3.16%  | 413.95   | 428.42   | 409.14   | 455.35   | -8.01% Œ         |
| ATHEX Mid & SmallCap Price Index               | 1,945.76 Œ | 1,947.01   | -1.25   | -0.06% | 1,899.72 | 1,950.32 | 1,899.14 | 2,183.18 | -10.41% Œ        |
| FTSE/Athex Market Index                        | 364.03 #   | 351.37     | 12.66   | 3.60%  | 351.37   | 365.05   | 346.66   | 449.96   | -19.10% Œ        |
| FTSE Med Index                                 | 5,037.26 # | 4,996.66   | 40.60   | 0.81%  |          |          | 4,996.66 | 5,530.53 | -8.92% Œ         |
| Athex Composite Index Total Return Index       | 795.07 #   | 778.20     | 16.87   | 2.17%  | 778.20   | 801.88   | 772.52   | 939.41   | -15.36% Œ        |
| FTSE/Athex Large Cap Total Return              | 204.53 #   | 197.12     | 7.41    | 3.76%  |          |          | 197.12   | 246.77   | -19.12% Œ        |
| FTSE/ATHEX Large Cap Net Total Return          | 611.03 #   | 588.89     | 22.14   | 3.76%  | 588.89   | 612.88   | 581.00   | 755.50   | -19.12% Œ        |
| FTSE/ATHEX Custom Capped Total Return          | 503.18 Œ   | 505.79     | -2.61   | -0.52% |          |          | 503.18   | 618.97   | -20.24% Œ        |
| FTSE/ATHEX Custom Capped - USD Total Return    | 390.46 Œ   | 395.16     | -4.69   | -1.19% |          |          | 390.46   | 479.47   | -20.53% Œ        |
| FTSE/Athex Mid Cap Total Return                | 808.93 #   | 808.22     | 0.71    | 0.09%  |          |          | 800.43   | 1,008.35 | -19.41% Œ        |
| FTSE/ATHEX-CSE Banking Total Return Index      | 30.04 #    | 28.10      | 1.94    | 6.90%  |          |          | 28.10    | 42.34    | -30.93% Œ        |
| Greece & Turkey 30 Total Return Index          | 513.37 Œ   | 514.94     | -1.57   | -0.30% |          |          | 513.37   | 562.63   | -10.83% Œ        |
| Hellenic Mid & Small Cap Index                 | 645.78 #   | 642.63     | 3.15    | 0.49%  | 642.63   | 652.84   | 640.10   | 722.84   | -9.75% Œ         |
| FTSE/Athex Banks                               | 40.70 #    | 38.06      | 2.64    | 6.94%  | 38.06    | 40.81    | 36.62    | 59.24    | -30.92% Œ        |
| FTSE/Athex Insurance                           | 1,475.13 # | 1,454.06   | 21.07   | 1.45%  | 1,454.06 | 1,475.13 | 1,338.16 | 1,496.21 | 0.00% ¬          |
| FTSE/Athex Financial Services                  | 838.49 Œ   | 838.82     | -0.33   | -0.04% | 836.51   | 863.06   | 828.87   | 996.19   | -13.91% Œ        |
| FTSE/Athex Industrial Goods & Services         | 1,669.86 # | 1,664.93   | 4.93    | 0.30%  | 1,664.93 | 1,694.71 | 1,637.29 | 1,844.00 | -8.49% Œ         |
| FTSE/Athex Retail                              | 1,892.00 # | 1,880.30   | 11.70   | 0.62%  | 1,842.49 | 1,921.08 | 1,826.41 | 2,526.06 | -25.10% Œ        |
| FTSE/ATHEX Real Estate                         | 2,275.43 # | 2,269.08   | 6.35    | 0.28%  | 2,250.16 | 2,351.40 | 2,250.16 | 2,502.99 | -5.98% Œ         |
| FTSE/Athex Personal & Household Goods          | 5,006.65 # | 4,930.79   | 75.86   | 1.54%  | 4,930.79 | 5,080.42 | 4,699.23 | 5,241.11 | -1.12% Œ         |
| FTSE/Athex Food & Beverage                     | 6,802.78 # | 6,642.50   | 160.28  | 2.41%  | 6,642.50 | 6,836.32 | 6,493.33 | 7,376.68 | -7.78% Œ         |
| FTSE/Athex Basic Resources                     | 1,378.27 Œ | 1,387.37   | -9.10   | -0.66% | 1,375.93 | 1,422.39 | 1,267.96 | 1,648.25 | -15.69% Œ        |
| FTSE/Athex Construction & Materials            | 1,734.10 # | 1,726.48   | 7.62    | 0.44%  | 1,716.20 | 1,754.65 | 1,687.34 | 1,915.96 | -7.68% Œ         |
| FTSE/Athex Oil & Gas                           | 2,160.29 # | 2,152.52   | 7.77    | 0.36%  | 2,152.52 | 2,210.75 | 2,066.83 | 2,440.16 | -10.43% Œ        |
| FTSE/Athex Chemicals                           | 6,636.28 Œ | 6,780.57   | -144.29 | -2.13% | 6,636.28 | 6,877.34 | 6,282.92 | 6,911.91 | -2.58% Œ         |
| FTSE/Athex Travel & Leisure                    | 1,179.90 # | 1,178.50   | 1.40    | 0.12%  | 1,178.50 | 1,210.65 | 1,128.70 | 1,426.44 | -17.19% Œ        |
| FTSE/Athex Technology                          | 550.95 #   | 541.46     | 9.49    | 1.75%  | 538.23   | 550.95   | 517.53   | 580.15   | -3.68% Œ         |
| FTSE/Athex Telecommunications                  | 2,091.95 # | 1,954.32   | 137.63  | 7.04%  | 1,954.32 | 2,091.95 | 1,940.56 | 2,543.37 | -17.75% Œ        |
| FTSE/Athex Utilities                           | 1,455.31 # | 1,421.63   | 33.68   | 2.37%  | 1,421.63 | 1,477.86 | 1,393.78 | 1,734.68 | -13.14% Œ        |
| FTSE/Athex Health Care                         | 88.82 #    | 81.69      | 7.13    | 8.73%  | 81.69    | 88.82    | 75.34    | 94.38    | 4.67% #          |
| Athex All Share Index                          | 137.90 #   | 134.05     | 3.85    | 2.87%  | 137.90   | 137.90   | 134.05   | 162.12   | -16.13% Œ        |
| Hellenic Corporate Bond Index                  | 99.50 Œ    | 99.60      | -0.10   | -0.10% |          |          | 99.50    | 100.40   | -0.98% Œ         |
| Hellenic Corporate Bond Price Index            | 93.51 Œ    | 93.61      | -0.11   | -0.12% |          |          | 93.51    | 94.61    | -1.32% Œ         |