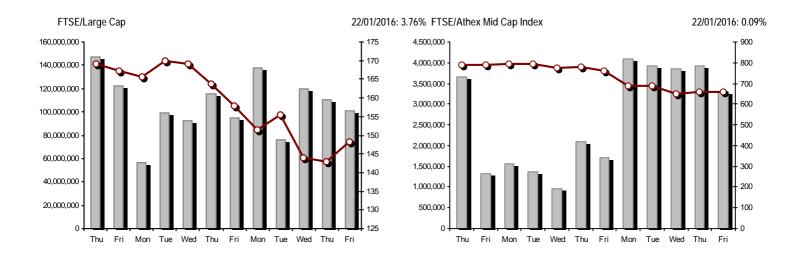

| Athex Indices                                  |            |            |         |        |          |          |          |          |                  |
|------------------------------------------------|------------|------------|---------|--------|----------|----------|----------|----------|------------------|
| Index name                                     | 22/01/2016 | 21/01/2016 | pts.    | %      | Min      | Max      | Year min | Year max | Year change      |
| Athex Composite Share Price Index              | 534.34 #   | 523.01     | 11.33   | 2.17%  | 523.01   | 538.92   | 519.19   | 631.35   | -15.37% <b>Œ</b> |
| FTSE/Athex Large Cap                           | 148.28 #   | 142.91     | 5.37    | 3.76%  | 142.91   | 148.73   | 140.99   | 183.34   | -19.12% Œ        |
| FTSE/ATHEX Custom Capped                       | 468.90 Œ   | 471.34     | -2.44   | -0.52% |          |          | 468.90   | 576.80   | -20.24% <b>Œ</b> |
| FTSE/ATHEX Custom Capped - USD                 | 363.86 Œ   | 368.24     | -4.37   | -1.19% |          |          | 363.86   | 446.81   | -20.53% Œ        |
| FTSE/Athex Mid Cap Index                       | 657.97 #   | 657.39     | 0.58    | 0.09%  | 653.33   | 670.41   | 626.93   | 820.16   | -19.41% Œ        |
| FTSE/ATHEX-CSE Banking Index                   | 30.80 #    | 28.81      | 1.99    | 6.91%  | 28.81    | 30.89    | 27.71    | 44.84    | -30.94% Œ        |
| FTSE/ATHEX Global Traders Index Plus           | 1,157.00 # | 1,155.18   | 1.82    | 0.16%  | 1,154.10 | 1,168.13 | 1,144.80 | 1,278.16 | -9.23% Œ         |
| FTSE/ATHEX Global Traders Index                | 1,280.28 # | 1,258.93   | 21.35   | 1.70%  | 1,258.93 | 1,286.27 | 1,255.01 | 1,426.71 | -10.26% Œ        |
| FTSE/ATHEX Mid & Small Cap Factor-Weighted Ind | 1,168.82 Œ | 1,184.38   | -15.56  | -1.31% | 1,154.19 | 1,184.38 | 1,154.19 | 1,261.08 | -6.91% Œ         |
| Greece & Turkey 30 Price Index                 | 427.05 #   | 413.95     | 13.10   | 3.16%  | 413.95   | 428.42   | 409.14   | 455.35   | -8.01% Œ         |
| ATHEX Mid & SmallCap Price Index               | 1,945.76 Œ | 1,947.01   | -1.25   | -0.06% | 1,899.72 | 1,950.32 | 1,899.14 | 2,183.18 | -10.41% Œ        |
| FTSE/Athex Market Index                        | 364.03 #   | 351.37     | 12.66   | 3.60%  | 351.37   | 365.05   | 346.66   | 449.96   | -19.10% Œ        |
| FTSE Med Index                                 | 5,037.26 # | 4,996.66   | 40.60   | 0.81%  |          |          | 4,996.66 | 5,530.53 | -8.92% Œ         |
| Athex Composite Index Total Return Index       | 795.07 #   | 778.20     | 16.87   | 2.17%  | 778.20   | 801.88   | 772.52   | 939.41   | -15.36% Œ        |
| FTSE/Athex Large Cap Total Return              | 204.53 #   | 197.12     | 7.41    | 3.76%  |          |          | 197.12   | 246.77   | -19.12% Œ        |
| FTSE/ATHEX Large Cap Net Total Return          | 611.03 #   | 588.89     | 22.14   | 3.76%  | 588.89   | 612.88   | 581.00   | 755.50   | -19.12% Œ        |
| FTSE/ATHEX Custom Capped Total Return          | 503.18 Œ   | 505.79     | -2.61   | -0.52% |          |          | 503.18   | 618.97   | -20.24% Œ        |
| FTSE/ATHEX Custom Capped - USD Total Return    | 390.46 Œ   | 395.16     | -4.69   | -1.19% |          |          | 390.46   | 479.47   | -20.53% Œ        |
| FTSE/Athex Mid Cap Total Return                | 808.93 #   | 808.22     | 0.71    | 0.09%  |          |          | 800.43   | 1,008.35 | -19.41% Œ        |
| FTSE/ATHEX-CSE Banking Total Return Index      | 30.04 #    | 28.10      | 1.94    | 6.90%  |          |          | 28.10    | 42.34    | -30.93% Œ        |
| Greece & Turkey 30 Total Return Index          | 513.37 Œ   | 514.94     | -1.57   | -0.30% |          |          | 513.37   | 562.63   | -10.83% Œ        |
| Hellenic Mid & Small Cap Index                 | 645.78 #   | 642.63     | 3.15    | 0.49%  | 642.63   | 652.84   | 640.10   | 722.84   | -9.75% Œ         |
| FTSE/Athex Banks                               | 40.70 #    | 38.06      | 2.64    | 6.94%  | 38.06    | 40.81    | 36.62    | 59.24    | -30.92% Œ        |
| FTSE/Athex Insurance                           | 1,475.13 # | 1,454.06   | 21.07   | 1.45%  | 1,454.06 | 1,475.13 | 1,338.16 | 1,496.21 | 0.00% ¬          |
| FTSE/Athex Financial Services                  | 838.49 Œ   | 838.82     | -0.33   | -0.04% | 836.51   | 863.06   | 828.87   | 996.19   | -13.91% Œ        |
| FTSE/Athex Industrial Goods & Services         | 1,669.86 # | 1,664.93   | 4.93    | 0.30%  | 1,664.93 | 1,694.71 | 1,637.29 | 1,844.00 | -8.49% Œ         |
| FTSE/Athex Retail                              | 1,892.00 # | 1,880.30   | 11.70   | 0.62%  | 1,842.49 | 1,921.08 | 1,826.41 | 2,526.06 | -25.10% Œ        |
| FTSE/ATHEX Real Estate                         | 2,275.43 # | 2,269.08   | 6.35    | 0.28%  | 2,250.16 | 2,351.40 | 2,250.16 | 2,502.99 | -5.98% Œ         |
| FTSE/Athex Personal & Household Goods          | 5,006.65 # | 4,930.79   | 75.86   | 1.54%  | 4,930.79 | 5,080.42 | 4,699.23 | 5,241.11 | -1.12% Œ         |
| FTSE/Athex Food & Beverage                     | 6,802.78 # | 6,642.50   | 160.28  | 2.41%  | 6,642.50 | 6,836.32 | 6,493.33 | 7,376.68 | -7.78% Œ         |
| FTSE/Athex Basic Resources                     | 1,378.27 Œ | 1,387.37   | -9.10   | -0.66% | 1,375.93 | 1,422.39 | 1,267.96 | 1,648.25 | -15.69% Œ        |
| FTSE/Athex Construction & Materials            | 1,734.10 # | 1,726.48   | 7.62    | 0.44%  | 1,716.20 | 1,754.65 | 1,687.34 | 1,915.96 | -7.68% Œ         |
| FTSE/Athex Oil & Gas                           | 2,160.29 # | 2,152.52   | 7.77    | 0.36%  | 2,152.52 | 2,210.75 | 2,066.83 | 2,440.16 | -10.43% Œ        |
| FTSE/Athex Chemicals                           | 6,636.28 Œ | 6,780.57   | -144.29 | -2.13% | 6,636.28 | 6,877.34 | 6,282.92 | 6,911.91 | -2.58% Œ         |
| FTSE/Athex Travel & Leisure                    | 1,179.90 # | 1,178.50   | 1.40    | 0.12%  | 1,178.50 | 1,210.65 | 1,128.70 | 1,426.44 | -17.19% Œ        |
| FTSE/Athex Technology                          | 550.95 #   | 541.46     | 9.49    | 1.75%  | 538.23   | 550.95   | 517.53   | 580.15   | -3.68% Œ         |
| FTSE/Athex Telecommunications                  | 2,091.95 # | 1,954.32   | 137.63  | 7.04%  | 1,954.32 | 2,091.95 | 1,940.56 | 2,543.37 | -17.75% Œ        |
| FTSE/Athex Utilities                           | 1,455.31 # | 1,421.63   | 33.68   | 2.37%  | 1,421.63 | 1,477.86 | 1,393.78 | 1,734.68 | -13.14% Œ        |
| FTSE/Athex Health Care                         | 88.82 #    | 81.69      | 7.13    | 8.73%  | 81.69    | 88.82    | 75.34    | 94.38    | 4.67% #          |
| Athex All Share Index                          | 137.90 #   | 134.05     | 3.85    | 2.87%  | 137.90   | 137.90   | 134.05   | 162.12   | -16.13% Œ        |
| Hellenic Corporate Bond Index                  | 99.50 Œ    | 99.60      | -0.10   | -0.10% |          |          | 99.50    | 100.40   | -0.98% Œ         |
| Hellenic Corporate Bond Price Index            | 93.51 Œ    | 93.61      | -0.11   | -0.12% |          |          | 93.51    | 94.61    | -1.32% Œ         |