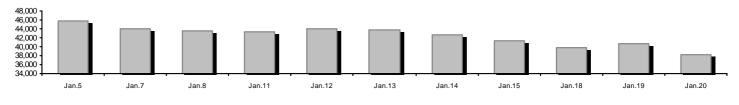

### Summary of Markets

| Athex Capitalisation (mill. €) **:                              | 38,301.95  |         | Derivatives Total Open Interest                               | 214,222            |         |
|-----------------------------------------------------------------|------------|---------|---------------------------------------------------------------|--------------------|---------|
| Daily change: mill. €   %                                       | -2,435.02  | -5.98%  | in Index Futures   % daily chng                               | 15,924             | 1.67%   |
| Yearly Avg Capitalisation: mill. €   % chng prev year Avg       | 42,767.16  | -2.03%  | in Stock Futures   % daily chng                               | 192,130            | -1.26%  |
| Athex Composite Share Price Index   % daily chng                | 526.44     | -5.70%  | in Index Options   % daily chng                               | 3,591              | 1.35%   |
| Athex Composite Share Price Index Capitalisation (mill. $\in$ ) | 33,883.88  |         | in Stock Options   % daily chng                               | 2,577              | 11.22%  |
| Daily change (mill. €)                                          | -2,265.42  |         |                                                               |                    |         |
| Securities' Transactions Value with Block Trades Method 6-1 (   | 84,015.41  |         | Derivatives Contracts Volume:                                 | 57,213             |         |
| Daily change: thou. €   %                                       | 25,753.13  | 44.20%  | Daily change: pieces   %                                      | 14,653             | 34.43%  |
| YtD Avg Trans. Value: thou. $\in$   % chng prev year Avg        | 80,715.74  | -5.68%  | YtD Avg Derivatives Contracts   % chng prev year Avg          | 42,803             | -34.86% |
| Blocks Transactions Value of Method 6-1 (thou. €)               | 6.054.66   |         | Derivatives Trades Number:                                    | 2,984              |         |
| Blocks Transactions Value of Method 6-2 & 6-3 (thou. €)         | 0.49       |         | Daily change: number   %                                      | 796                | 36.38%  |
| Bonds Transactions Value (thou. €)                              | 0.00       |         | YtD Avg Derivatives Trades number $\mid$ % chng prev year Avg | 2,179              | -33.34% |
|                                                                 |            |         |                                                               | 222 (02            |         |
| Securities' Transactions Volume with Block Trades Method 6-1 (  | ,          |         | Lending Total Open Interest                                   | 333,602<br>-14,930 | -4.28%  |
| Daily change: thou. pieces   %                                  | 77,107.47  |         | Daily change: pieces   %                                      | ,                  | -4.2070 |
| YtD Avg Volume: thou. pieces   % chng prev year Avg             | 119,501.31 | -37.94% | Lending Volume (Multilateral/Bilateral)                       | 107,437            |         |
| Blocks Transactions Volume of Method 6-1 (thou. Pieces)         | 32,149.79  |         | Daily change: pieces   %                                      | 95,537             | 802.83% |
| Blocks Transactions Volume of Method 6-2 & 6-3 (thou. Pieces    | 3.20       |         | Multilateral Lending                                          | 10,070             |         |
| Bonds Transactions Volume (thou. pieces)                        | 0.00       |         | Bilateral Lending                                             | 97,367             |         |
| Securities' Trades Number with Block Trades Method 6-1          | 27,73      | 4       | Lending Trades Number:                                        | 14                 |         |
| Daily change: number   %                                        | 9,346      | 50.83%  | Daily change: thou. €   %                                     | 10                 | 250.00% |
| YtD Avg Derivatives Trades number  % chng prev year Avg         | 20,904     | -22.55% | Multilateral Lending Trades Number                            | 9                  |         |
| Number of Blocks Method 6-1                                     | 6          |         | Ğ                                                             |                    |         |
| Number of Blocks Method 6-2 & 6-3                               | 1          |         | Bilateral Lending Trades Number                               | 5                  |         |
| Number of Bonds Transactions                                    | 0          |         |                                                               |                    |         |