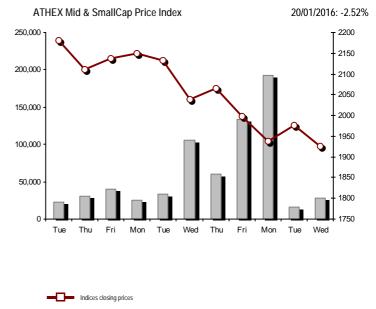

Section 1: Statistical Figures of Securities, Derivatives and Lending

| Athex Indices                                  |            |            |         |         |          |          |          |          |            |
|------------------------------------------------|------------|------------|---------|---------|----------|----------|----------|----------|------------|
| Index name                                     | 20/01/2016 | 19/01/2016 | pts.    | %       | Min      | Мах      | Year min | Year max | Year chang |
| Athex Composite Share Price Index              | 526.44 Œ   | 558.25     | -31.81  | -5.70%  | 525.29   | 558.25   | 525.29   | 631.35   | -16.62%    |
| FTSE/Athex Large Cap                           | 144.01 Œ   | 155.47     | -11.46  | -7.37%  | 143.58   | 155.47   | 143.58   | 183.34   | -21.45%    |
| FTSE/ATHEX Custom Capped                       | 505.64 #   | 492.63     | 13.01   | 2.64%   |          |          | 492.63   | 576.80   | -13.99%    |
| FTSE/ATHEX Custom Capped - USD                 | 395.09 #   | 384.12     | 10.97   | 2.86%   |          |          | 384.12   | 446.81   | -13.71%    |
| FTSE/Athex Mid Cap Index                       | 651.05 Œ   | 689.02     | -37.97  | -5.51%  | 626.93   | 692.00   | 626.93   | 820.16   | -20.26%    |
| FTSE/ATHEX-CSE Banking Index                   | 29.36 Œ    | 33.36      | -4.00   | -11.99% | 28.80    | 33.36    | 28.80    | 44.84    | -34.17%    |
| FTSE/ATHEX Global Traders Index Plus           | 1,156.34 Œ | 1,202.50   | -46.16  | -3.84%  | 1,150.45 | 1,202.50 | 1,148.60 | 1,278.16 | -9.28%     |
| FTSE/ATHEX Global Traders Index                | 1,268.81 Œ | 1,328.04   | -59.23  | -4.46%  | 1,267.08 | 1,328.04 | 1,267.08 | 1,426.71 | -11.07%    |
| FTSE/ATHEX Mid & Small Cap Factor-Weighted Ind | 1,175.55 Œ | 1,194.33   | -18.78  | -1.57%  | 1,167.82 | 1,196.79 | 1,167.82 | 1,261.08 | -6.37%     |
| Greece & Turkey 30 Price Index                 | 414.95 Œ   | 431.05     | -16.10  | -3.74%  | 414.95   | 431.05   | 414.95   | 455.35   | -10.61%    |
| ATHEX Mid & SmallCap Price Index               | 1,925.44 Œ | 1,975.29   | -49.85  | -2.52%  | 1,907.89 | 1,975.64 | 1,907.89 | 2,183.18 | -11.35%    |
| FTSE/Athex Market Index                        | 353.78 Œ   | 381.58     | -27.80  | -7.29%  | 352.34   | 381.58   | 352.34   | 449.96   | -21.38%    |
| FTSE Med Index                                 | 5,174.99 # | 5,124.79   | 50.20   | 0.98%   |          |          | 5,122.18 | 5,530.53 | -6.42%     |
| Athex Composite Index Total Return Index       | 783.31 Œ   | 830.64     | -47.33  | -5.70%  | 781.60   | 830.64   | 781.60   | 939.41   | -16.62%    |
| FTSE/Athex Large Cap Total Return              | 198.64 Œ   | 214.44     | -15.80  | -7.37%  |          |          | 198.64   | 246.77   | -21.45%    |
| FTSE/ATHEX Large Cap Net Total Return          | 593.41 Œ   | 640.64     | -47.23  | -7.37%  | 591.67   | 640.64   | 591.67   | 755.50   | -21.45%    |
| FTSE/ATHEX Custom Capped Total Return          | 542.61 #   | 528.65     | 13.96   | 2.64%   |          |          | 528.65   | 618.97   | -13.99%    |
| FTSE/ATHEX Custom Capped - USD Total Return    | 423.98 #   | 412.20     | 11.78   | 2.86%   |          |          | 412.20   | 479.47   | -13.71%    |
| FTSE/Athex Mid Cap Total Return                | 800.43 Œ   | 847.11     | -46.68  | -5.51%  |          |          | 800.43   | 1,008.35 | -20.26%    |
| FTSE/ATHEX-CSE Banking Total Return Index      | 28.64 Œ    | 32.54      | -3.90   | -11.99% |          |          | 28.64    | 42.34    | -34.15%    |
| Greece & Turkey 30 Total Return Index          | 534.57 #   | 532.81     | 1.76    | 0.33%   |          |          | 532.81   | 562.63   | -7.15%     |
| Hellenic Mid & Small Cap Index                 | 643.96 Œ   | 671.82     | -27.86  | -4.15%  | 640.16   | 671.82   | 640.16   | 722.84   | -10.01%    |
| FTSE/Athex Banks                               | 38.80 Œ    | 44.08      | -5.28   | -11.98% | 38.05    | 44.08    | 38.05    | 59.24    | -34.15%    |
| FTSE/Athex Insurance                           | 1,432.99 ¬ | 1,432.99   | 0.00    | 0.00%   | 1,432.99 | 1,432.99 | 1,338.16 | 1,496.21 | -2.86%     |
| FTSE/Athex Financial Services                  | 835.50 Œ   | 893.93     | -58.43  | -6.54%  | 835.50   | 893.93   | 835.50   | 996.19   | -14.21%    |
| FTSE/Athex Industrial Goods & Services         | 1,647.44 Œ | 1,724.15   | -76.71  | -4.45%  | 1,637.29 | 1,724.15 | 1,637.29 | 1,844.00 | -9.71%     |
| FTSE/Athex Retail                              | 1,920.68 Œ | 1,986.83   | -66.15  | -3.33%  | 1,840.92 | 1,986.83 | 1,840.92 | 2,526.06 | -23.97%    |
| FTSE/ATHEX Real Estate                         | 2,270.57 Œ | 2,337.61   | -67.04  | -2.87%  | 2,270.57 | 2,337.61 | 2,270.57 | 2,502.99 | -6.18%     |
| FTSE/Athex Personal & Household Goods          | 5,018.02 Œ | 5,154.01   | -135.99 | -2.64%  | 4,992.09 | 5,157.66 | 4,699.23 | 5,241.11 | -0.89%     |
| FTSE/Athex Food & Beverage                     | 6,608.96 Œ | 6,836.25   | -227.29 | -3.32%  | 6,493.33 | 6,836.25 | 6,493.33 | 7,376.68 | -10.41%    |
| FTSE/Athex Basic Resources                     | 1,354.35 Œ | 1,417.16   | -62.81  | -4.43%  | 1,323.18 | 1,417.16 | 1,267.96 | 1,648.25 | -17.15%    |
| FTSE/Athex Construction & Materials            | 1,775.06 Œ | 1,862.81   | -87.75  | -4.71%  | 1,753.72 | 1,862.81 | 1,687.34 | 1,915.96 | -5.50%     |
| FTSE/Athex Oil & Gas                           | 2,107.46 Œ | 2,246.76   | -139.30 | -6.20%  | 2,106.99 | 2,246.76 | 2,106.99 | 2,440.16 | -12.62%    |
| FTSE/Athex Chemicals                           | 6,635.42 Œ | 6,732.19   | -96.77  | -1.44%  | 6,538.65 | 6,828.95 | 6,282.92 | 6,911.91 | -2.60%     |
| FTSE/Athex Travel & Leisure                    | 1,165.20 Œ | 1,229.52   | -64.32  | -5.23%  | 1,161.15 | 1,231.81 | 1,128.70 | 1,426.44 | -18.22%    |
| FTSE/Athex Technology                          | 536.26 Œ   | 545.86     | -9.60   | -1.76%  | 524.60   | 545.86   | 517.53   | 580.15   | -6.25%     |
| FTSE/Athex Telecommunications                  | 1,976.35 Œ | 2,160.77   | -184.42 | -8.53%  | 1,976.35 | 2,160.77 | 1,976.35 | 2,543.37 | -22.29%    |
| FTSE/Athex Utilities                           | 1,424.13 Œ | 1,515.65   | -91.52  | -6.04%  | 1,417.44 | 1,515.65 | 1,417.44 | 1,734.68 | -15.00%    |
| FTSE/Athex Health Care                         | 77.72 Œ    | 83.27      | -5.55   | -6.67%  | 75.34    | 83.27    | 75.34    | 94.38    | -8.41%     |
| Athex All Share Index                          | 134.69 Œ   | 143.30     | -8.60   | -6.00%  | 134.69   | 134.69   | 134.70   | 162.12   | -18.08%    |
| Hellenic Corporate Bond Index                  | 99.82 #    | 99.67      | 0.14    | 0.14%   |          |          | 99.67    | 100.40   | -0.66%     |
| Hellenic Corporate Bond Price Index            | 93.84 #    | 93.72      | 0.12    | 0.13%   |          |          | 93.72    | 94.61    | -0.96%     |

Note 2: The Hellenic Mid & Small Cap Index is a Customized index calculated by the Athens Exchange.

20/01/2016: -4.46%

1450

1400

1350

1300

1250

1200