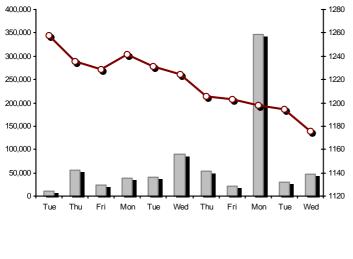

# Athex Indices

FTSE/ATHEX Global Traders Index

4,000,000

3,500,000

3.000.000

2.500.000

2,000,000

1,500,000

1,000,000

500.000

0

Tue Thu Fri Mon Tue

FTSE/ATHEX Global Traders Index Plus

FTSE/ATHEX Mid & Small Cap Factor-Weighted Index

20/01/2016: -1.57%

Indices volume of transactions

Wed Thu Fri Mon Tue Wed

Section 1: Statistical Figures of Securities, Derivatives and Lending