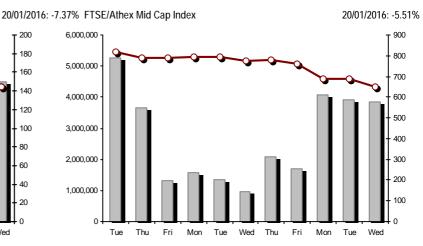

Section 1: Statistical Figures of Securities, Derivatives and Lending

| Athex Indices                                  |            |            |         |         |          |          |          |          |            |
|------------------------------------------------|------------|------------|---------|---------|----------|----------|----------|----------|------------|
| Index name                                     | 20/01/2016 | 19/01/2016 | pts.    | %       | Min      | Мах      | Year min | Year max | Year chang |
| Athex Composite Share Price Index              | 526.44 Œ   | 558.25     | -31.81  | -5.70%  | 525.29   | 558.25   | 525.29   | 631.35   | -16.62%    |
| FTSE/Athex Large Cap                           | 144.01 Œ   | 155.47     | -11.46  | -7.37%  | 143.58   | 155.47   | 143.58   | 183.34   | -21.45%    |
| FTSE/ATHEX Custom Capped                       | 505.64 #   | 492.63     | 13.01   | 2.64%   |          |          | 492.63   | 576.80   | -13.99%    |
| FTSE/ATHEX Custom Capped - USD                 | 395.09 #   | 384.12     | 10.97   | 2.86%   |          |          | 384.12   | 446.81   | -13.71%    |
| FTSE/Athex Mid Cap Index                       | 651.05 Œ   | 689.02     | -37.97  | -5.51%  | 626.93   | 692.00   | 626.93   | 820.16   | -20.26%    |
| FTSE/ATHEX-CSE Banking Index                   | 29.36 Œ    | 33.36      | -4.00   | -11.99% | 28.80    | 33.36    | 28.80    | 44.84    | -34.17%    |
| FTSE/ATHEX Global Traders Index Plus           | 1,156.34 Œ | 1,202.50   | -46.16  | -3.84%  | 1,150.45 | 1,202.50 | 1,148.60 | 1,278.16 | -9.28%     |
| FTSE/ATHEX Global Traders Index                | 1,268.81 Œ | 1,328.04   | -59.23  | -4.46%  | 1,267.08 | 1,328.04 | 1,267.08 | 1,426.71 | -11.07%    |
| FTSE/ATHEX Mid & Small Cap Factor-Weighted Ind | 1,175.55 Œ | 1,194.33   | -18.78  | -1.57%  | 1,167.82 | 1,196.79 | 1,167.82 | 1,261.08 | -6.37%     |
| Greece & Turkey 30 Price Index                 | 414.95 Œ   | 431.05     | -16.10  | -3.74%  | 414.95   | 431.05   | 414.95   | 455.35   | -10.61%    |
| ATHEX Mid & SmallCap Price Index               | 1,925.44 Œ | 1,975.29   | -49.85  | -2.52%  | 1,907.89 | 1,975.64 | 1,907.89 | 2,183.18 | -11.35%    |
| FTSE/Athex Market Index                        | 353.78 Œ   | 381.58     | -27.80  | -7.29%  | 352.34   | 381.58   | 352.34   | 449.96   | -21.38%    |
| FTSE Med Index                                 | 5,174.99 # | 5,124.79   | 50.20   | 0.98%   |          |          | 5,122.18 | 5,530.53 | -6.42%     |
| Athex Composite Index Total Return Index       | 783.31 Œ   | 830.64     | -47.33  | -5.70%  | 781.60   | 830.64   | 781.60   | 939.41   | -16.62%    |
| FTSE/Athex Large Cap Total Return              | 198.64 Œ   | 214.44     | -15.80  | -7.37%  |          |          | 198.64   | 246.77   | -21.45%    |
| FTSE/ATHEX Large Cap Net Total Return          | 593.41 Œ   | 640.64     | -47.23  | -7.37%  | 591.67   | 640.64   | 591.67   | 755.50   | -21.45%    |
| FTSE/ATHEX Custom Capped Total Return          | 542.61 #   | 528.65     | 13.96   | 2.64%   |          |          | 528.65   | 618.97   | -13.99%    |
| FTSE/ATHEX Custom Capped - USD Total Return    | 423.98 #   | 412.20     | 11.78   | 2.86%   |          |          | 412.20   | 479.47   | -13.71%    |
| FTSE/Athex Mid Cap Total Return                | 800.43 Œ   | 847.11     | -46.68  | -5.51%  |          |          | 800.43   | 1,008.35 | -20.26%    |
| FTSE/ATHEX-CSE Banking Total Return Index      | 28.64 Œ    | 32.54      | -3.90   | -11.99% |          |          | 28.64    | 42.34    | -34.15%    |
| Greece & Turkey 30 Total Return Index          | 534.57 #   | 532.81     | 1.76    | 0.33%   |          |          | 532.81   | 562.63   | -7.15%     |
| Hellenic Mid & Small Cap Index                 | 643.96 Œ   | 671.82     | -27.86  | -4.15%  | 640.16   | 671.82   | 640.16   | 722.84   | -10.01%    |
| FTSE/Athex Banks                               | 38.80 Œ    | 44.08      | -5.28   | -11.98% | 38.05    | 44.08    | 38.05    | 59.24    | -34.15%    |
| FTSE/Athex Insurance                           | 1,432.99 ¬ | 1,432.99   | 0.00    | 0.00%   | 1,432.99 | 1,432.99 | 1,338.16 | 1,496.21 | -2.86%     |
| FTSE/Athex Financial Services                  | 835.50 Œ   | 893.93     | -58.43  | -6.54%  | 835.50   | 893.93   | 835.50   | 996.19   | -14.21%    |
| FTSE/Athex Industrial Goods & Services         | 1,647.44 Œ | 1,724.15   | -76.71  | -4.45%  | 1,637.29 | 1,724.15 | 1,637.29 | 1,844.00 | -9.71%     |
| FTSE/Athex Retail                              | 1,920.68 Œ | 1,986.83   | -66.15  | -3.33%  | 1,840.92 | 1,986.83 | 1,840.92 | 2,526.06 | -23.97%    |
| FTSE/ATHEX Real Estate                         | 2,270.57 Œ | 2,337.61   | -67.04  | -2.87%  | 2,270.57 | 2,337.61 | 2,270.57 | 2,502.99 | -6.18%     |
| FTSE/Athex Personal & Household Goods          | 5,018.02 Œ | 5,154.01   | -135.99 | -2.64%  | 4,992.09 | 5,157.66 | 4,699.23 | 5,241.11 | -0.89%     |
| FTSE/Athex Food & Beverage                     | 6,608.96 Œ | 6,836.25   | -227.29 | -3.32%  | 6,493.33 | 6,836.25 | 6,493.33 | 7,376.68 | -10.41%    |
| FTSE/Athex Basic Resources                     | 1,354.35 Œ | 1,417.16   | -62.81  | -4.43%  | 1,323.18 | 1,417.16 | 1,267.96 | 1,648.25 | -17.15%    |
| FTSE/Athex Construction & Materials            | 1,775.06 Œ | 1,862.81   | -87.75  | -4.71%  | 1,753.72 | 1,862.81 | 1,687.34 | 1,915.96 | -5.50%     |
| FTSE/Athex Oil & Gas                           | 2,107.46 Œ | 2,246.76   | -139.30 | -6.20%  | 2,106.99 | 2,246.76 | 2,106.99 | 2,440.16 | -12.62%    |
| FTSE/Athex Chemicals                           | 6,635.42 Œ | 6,732.19   | -96.77  | -1.44%  | 6,538.65 | 6,828.95 | 6,282.92 | 6,911.91 | -2.60%     |
| FTSE/Athex Travel & Leisure                    | 1,165.20 Œ | 1,229.52   | -64.32  | -5.23%  | 1,161.15 | 1,231.81 | 1,128.70 | 1,426.44 | -18.22%    |
| FTSE/Athex Technology                          | 536.26 Œ   | 545.86     | -9.60   | -1.76%  | 524.60   | 545.86   | 517.53   | 580.15   | -6.25%     |
| FTSE/Athex Telecommunications                  | 1,976.35 Œ | 2,160.77   | -184.42 | -8.53%  | 1,976.35 | 2,160.77 | 1,976.35 | 2,543.37 | -22.29%    |
| FTSE/Athex Utilities                           | 1,424.13 Œ | 1,515.65   | -91.52  | -6.04%  | 1,417.44 | 1,515.65 | 1,417.44 | 1,734.68 | -15.00%    |
| FTSE/Athex Health Care                         | 77.72 Œ    | 83.27      | -5.55   | -6.67%  | 75.34    | 83.27    | 75.34    | 94.38    | -8.41%     |
| Athex All Share Index                          | 134.69 Œ   | 143.30     | -8.60   | -6.00%  | 134.69   | 134.69   | 134.70   | 162.12   | -18.08%    |
| Hellenic Corporate Bond Index                  | 99.82 #    | 99.67      | 0.14    | 0.14%   |          |          | 99.67    | 100.40   | -0.66%     |
| Hellenic Corporate Bond Price Index            | 93.84 #    | 93.72      | 0.12    | 0.13%   |          |          | 93.72    | 94.61    | -0.96%     |

Note 2: The Hellenic Mid & Small Cap Index is a Customized index calculated by the Athens Exchange.

20/01/2016: -4.46%

1450

1400

1350

1300

1250

1200