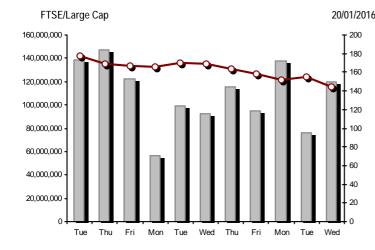

Section 1: Statistical Figures of Securities, Derivatives and Lending

| Athex Indices                                  |            |            |         |         |          |          |          |          |            |
|------------------------------------------------|------------|------------|---------|---------|----------|----------|----------|----------|------------|
| Index name                                     | 20/01/2016 | 19/01/2016 | pts.    | %       | Min      | Мах      | Year min | Year max | Year chang |
| Athex Composite Share Price Index              | 526.44 Œ   | 558.25     | -31.81  | -5.70%  | 525.29   | 558.25   | 525.29   | 631.35   | -16.62%    |
| FTSE/Athex Large Cap                           | 144.01 Œ   | 155.47     | -11.46  | -7.37%  | 143.58   | 155.47   | 143.58   | 183.34   | -21.45%    |
| FTSE/ATHEX Custom Capped                       | 505.64 #   | 492.63     | 13.01   | 2.64%   |          |          | 492.63   | 576.80   | -13.99%    |
| FTSE/ATHEX Custom Capped - USD                 | 395.09 #   | 384.12     | 10.97   | 2.86%   |          |          | 384.12   | 446.81   | -13.71%    |
| FTSE/Athex Mid Cap Index                       | 651.05 Œ   | 689.02     | -37.97  | -5.51%  | 626.93   | 692.00   | 626.93   | 820.16   | -20.26%    |
| FTSE/ATHEX-CSE Banking Index                   | 29.36 Œ    | 33.36      | -4.00   | -11.99% | 28.80    | 33.36    | 28.80    | 44.84    | -34.17%    |
| FTSE/ATHEX Global Traders Index Plus           | 1,156.34 Œ | 1,202.50   | -46.16  | -3.84%  | 1,150.45 | 1,202.50 | 1,148.60 | 1,278.16 | -9.28%     |
| FTSE/ATHEX Global Traders Index                | 1,268.81 Œ | 1,328.04   | -59.23  | -4.46%  | 1,267.08 | 1,328.04 | 1,267.08 | 1,426.71 | -11.07%    |
| FTSE/ATHEX Mid & Small Cap Factor-Weighted Ind | 1,175.55 Œ | 1,194.33   | -18.78  | -1.57%  | 1,167.82 | 1,196.79 | 1,167.82 | 1,261.08 | -6.37%     |
| Greece & Turkey 30 Price Index                 | 414.95 Œ   | 431.05     | -16.10  | -3.74%  | 414.95   | 431.05   | 414.95   | 455.35   | -10.61%    |
| ATHEX Mid & SmallCap Price Index               | 1,925.44 Œ | 1,975.29   | -49.85  | -2.52%  | 1,907.89 | 1,975.64 | 1,907.89 | 2,183.18 | -11.35%    |
| FTSE/Athex Market Index                        | 353.78 Œ   | 381.58     | -27.80  | -7.29%  | 352.34   | 381.58   | 352.34   | 449.96   | -21.38%    |
| FTSE Med Index                                 | 5,174.99 # | 5,124.79   | 50.20   | 0.98%   |          |          | 5,122.18 | 5,530.53 | -6.42%     |
| Athex Composite Index Total Return Index       | 783.31 Œ   | 830.64     | -47.33  | -5.70%  | 781.60   | 830.64   | 781.60   | 939.41   | -16.62%    |
| FTSE/Athex Large Cap Total Return              | 198.64 Œ   | 214.44     | -15.80  | -7.37%  |          |          | 198.64   | 246.77   | -21.45%    |
| FTSE/ATHEX Large Cap Net Total Return          | 593.41 Œ   | 640.64     | -47.23  | -7.37%  | 591.67   | 640.64   | 591.67   | 755.50   | -21.45%    |
| FTSE/ATHEX Custom Capped Total Return          | 542.61 #   | 528.65     | 13.96   | 2.64%   |          |          | 528.65   | 618.97   | -13.99%    |
| FTSE/ATHEX Custom Capped - USD Total Return    | 423.98 #   | 412.20     | 11.78   | 2.86%   |          |          | 412.20   | 479.47   | -13.71%    |
| FTSE/Athex Mid Cap Total Return                | 800.43 Œ   | 847.11     | -46.68  | -5.51%  |          |          | 800.43   | 1,008.35 | -20.26%    |
| FTSE/ATHEX-CSE Banking Total Return Index      | 28.64 Œ    | 32.54      | -3.90   | -11.99% |          |          | 28.64    | 42.34    | -34.15%    |
| Greece & Turkey 30 Total Return Index          | 534.57 #   | 532.81     | 1.76    | 0.33%   |          |          | 532.81   | 562.63   | -7.15%     |
| Hellenic Mid & Small Cap Index                 | 643.96 Œ   | 671.82     | -27.86  | -4.15%  | 640.16   | 671.82   | 640.16   | 722.84   | -10.01%    |
| FTSE/Athex Banks                               | 38.80 Œ    | 44.08      | -5.28   | -11.98% | 38.05    | 44.08    | 38.05    | 59.24    | -34.15%    |
| FTSE/Athex Insurance                           | 1,432.99 ¬ | 1,432.99   | 0.00    | 0.00%   | 1,432.99 | 1,432.99 | 1,338.16 | 1,496.21 | -2.86%     |
| FTSE/Athex Financial Services                  | 835.50 Œ   | 893.93     | -58.43  | -6.54%  | 835.50   | 893.93   | 835.50   | 996.19   | -14.21%    |
| FTSE/Athex Industrial Goods & Services         | 1,647.44 Œ | 1,724.15   | -76.71  | -4.45%  | 1,637.29 | 1,724.15 | 1,637.29 | 1,844.00 | -9.71%     |
| FTSE/Athex Retail                              | 1,920.68 Œ | 1,986.83   | -66.15  | -3.33%  | 1,840.92 | 1,986.83 | 1,840.92 | 2,526.06 | -23.97%    |
| FTSE/ATHEX Real Estate                         | 2,270.57 Œ | 2,337.61   | -67.04  | -2.87%  | 2,270.57 | 2,337.61 | 2,270.57 | 2,502.99 | -6.18%     |
| FTSE/Athex Personal & Household Goods          | 5,018.02 Œ | 5,154.01   | -135.99 | -2.64%  | 4,992.09 | 5,157.66 | 4,699.23 | 5,241.11 | -0.89%     |
| FTSE/Athex Food & Beverage                     | 6,608.96 Œ | 6,836.25   | -227.29 | -3.32%  | 6,493.33 | 6,836.25 | 6,493.33 | 7,376.68 | -10.41%    |
| FTSE/Athex Basic Resources                     | 1,354.35 Œ | 1,417.16   | -62.81  | -4.43%  | 1,323.18 | 1,417.16 | 1,267.96 | 1,648.25 | -17.15%    |
| FTSE/Athex Construction & Materials            | 1,775.06 Œ | 1,862.81   | -87.75  | -4.71%  | 1,753.72 | 1,862.81 | 1,687.34 | 1,915.96 | -5.50%     |
| FTSE/Athex Oil & Gas                           | 2,107.46 Œ | 2,246.76   | -139.30 | -6.20%  | 2,106.99 | 2,246.76 | 2,106.99 | 2,440.16 | -12.62%    |
| FTSE/Athex Chemicals                           | 6,635.42 Œ | 6,732.19   | -96.77  | -1.44%  | 6,538.65 | 6,828.95 | 6,282.92 | 6,911.91 | -2.60%     |
| FTSE/Athex Travel & Leisure                    | 1,165.20 Œ | 1,229.52   | -64.32  | -5.23%  | 1,161.15 | 1,231.81 | 1,128.70 | 1,426.44 | -18.22%    |
| FTSE/Athex Technology                          | 536.26 Œ   | 545.86     | -9.60   | -1.76%  | 524.60   | 545.86   | 517.53   | 580.15   | -6.25%     |
| FTSE/Athex Telecommunications                  | 1,976.35 Œ | 2,160.77   | -184.42 | -8.53%  | 1,976.35 | 2,160.77 | 1,976.35 | 2,543.37 | -22.29%    |
| FTSE/Athex Utilities                           | 1,424.13 Œ | 1,515.65   | -91.52  | -6.04%  | 1,417.44 | 1,515.65 | 1,417.44 | 1,734.68 | -15.00%    |
| FTSE/Athex Health Care                         | 77.72 Œ    | 83.27      | -5.55   | -6.67%  | 75.34    | 83.27    | 75.34    | 94.38    | -8.41%     |
| Athex All Share Index                          | 134.69 Œ   | 143.30     | -8.60   | -6.00%  | 134.69   | 134.69   | 134.70   | 162.12   | -18.08%    |
| Hellenic Corporate Bond Index                  | 99.82 #    | 99.67      | 0.14    | 0.14%   |          |          | 99.67    | 100.40   | -0.66%     |
| Hellenic Corporate Bond Price Index            | 93.84 #    | 93.72      | 0.12    | 0.13%   |          |          | 93.72    | 94.61    | -0.96%     |