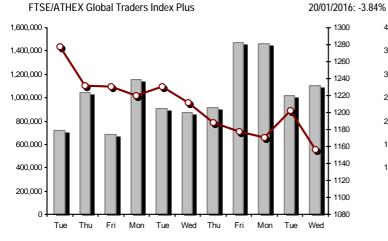

Section 1: Statistical Figures of Securities, Derivatives and Lending

| Athex Indices                                  |            |            |         |         |          |          |          |          |            |
|------------------------------------------------|------------|------------|---------|---------|----------|----------|----------|----------|------------|
| Index name                                     | 20/01/2016 | 19/01/2016 | pts.    | %       | Min      | Мах      | Year min | Year max | Year chang |
| Athex Composite Share Price Index              | 526.44 Œ   | 558.25     | -31.81  | -5.70%  | 525.29   | 558.25   | 525.29   | 631.35   | -16.62%    |
| FTSE/Athex Large Cap                           | 144.01 Œ   | 155.47     | -11.46  | -7.37%  | 143.58   | 155.47   | 143.58   | 183.34   | -21.45%    |
| FTSE/ATHEX Custom Capped                       | 505.64 #   | 492.63     | 13.01   | 2.64%   |          |          | 492.63   | 576.80   | -13.99%    |
| FTSE/ATHEX Custom Capped - USD                 | 395.09 #   | 384.12     | 10.97   | 2.86%   |          |          | 384.12   | 446.81   | -13.71%    |
| FTSE/Athex Mid Cap Index                       | 651.05 Œ   | 689.02     | -37.97  | -5.51%  | 626.93   | 692.00   | 626.93   | 820.16   | -20.26%    |
| FTSE/ATHEX-CSE Banking Index                   | 29.36 Œ    | 33.36      | -4.00   | -11.99% | 28.80    | 33.36    | 28.80    | 44.84    | -34.17%    |
| FTSE/ATHEX Global Traders Index Plus           | 1,156.34 Œ | 1,202.50   | -46.16  | -3.84%  | 1,150.45 | 1,202.50 | 1,148.60 | 1,278.16 | -9.28%     |
| FTSE/ATHEX Global Traders Index                | 1,268.81 Œ | 1,328.04   | -59.23  | -4.46%  | 1,267.08 | 1,328.04 | 1,267.08 | 1,426.71 | -11.07%    |
| FTSE/ATHEX Mid & Small Cap Factor-Weighted Ind | 1,175.55 Œ | 1,194.33   | -18.78  | -1.57%  | 1,167.82 | 1,196.79 | 1,167.82 | 1,261.08 | -6.37%     |
| Greece & Turkey 30 Price Index                 | 414.95 Œ   | 431.05     | -16.10  | -3.74%  | 414.95   | 431.05   | 414.95   | 455.35   | -10.61%    |
| ATHEX Mid & SmallCap Price Index               | 1,925.44 Œ | 1,975.29   | -49.85  | -2.52%  | 1,907.89 | 1,975.64 | 1,907.89 | 2,183.18 | -11.35%    |
| FTSE/Athex Market Index                        | 353.78 Œ   | 381.58     | -27.80  | -7.29%  | 352.34   | 381.58   | 352.34   | 449.96   | -21.38%    |
| FTSE Med Index                                 | 5,174.99 # | 5,124.79   | 50.20   | 0.98%   |          |          | 5,122.18 | 5,530.53 | -6.42%     |
| Athex Composite Index Total Return Index       | 783.31 Œ   | 830.64     | -47.33  | -5.70%  | 781.60   | 830.64   | 781.60   | 939.41   | -16.62%    |
| FTSE/Athex Large Cap Total Return              | 198.64 Œ   | 214.44     | -15.80  | -7.37%  |          |          | 198.64   | 246.77   | -21.45%    |
| FTSE/ATHEX Large Cap Net Total Return          | 593.41 Œ   | 640.64     | -47.23  | -7.37%  | 591.67   | 640.64   | 591.67   | 755.50   | -21.45%    |
| FTSE/ATHEX Custom Capped Total Return          | 542.61 #   | 528.65     | 13.96   | 2.64%   |          |          | 528.65   | 618.97   | -13.99%    |
| FTSE/ATHEX Custom Capped - USD Total Return    | 423.98 #   | 412.20     | 11.78   | 2.86%   |          |          | 412.20   | 479.47   | -13.71%    |
| FTSE/Athex Mid Cap Total Return                | 800.43 Œ   | 847.11     | -46.68  | -5.51%  |          |          | 800.43   | 1,008.35 | -20.26%    |
| FTSE/ATHEX-CSE Banking Total Return Index      | 28.64 Œ    | 32.54      | -3.90   | -11.99% |          |          | 28.64    | 42.34    | -34.15%    |
| Greece & Turkey 30 Total Return Index          | 534.57 #   | 532.81     | 1.76    | 0.33%   |          |          | 532.81   | 562.63   | -7.15%     |
| Hellenic Mid & Small Cap Index                 | 643.96 Œ   | 671.82     | -27.86  | -4.15%  | 640.16   | 671.82   | 640.16   | 722.84   | -10.01%    |
| FTSE/Athex Banks                               | 38.80 Œ    | 44.08      | -5.28   | -11.98% | 38.05    | 44.08    | 38.05    | 59.24    | -34.15%    |
| FTSE/Athex Insurance                           | 1,432.99 ¬ | 1,432.99   | 0.00    | 0.00%   | 1,432.99 | 1,432.99 | 1,338.16 | 1,496.21 | -2.86%     |
| FTSE/Athex Financial Services                  | 835.50 Œ   | 893.93     | -58.43  | -6.54%  | 835.50   | 893.93   | 835.50   | 996.19   | -14.21%    |
| FTSE/Athex Industrial Goods & Services         | 1,647.44 Œ | 1,724.15   | -76.71  | -4.45%  | 1,637.29 | 1,724.15 | 1,637.29 | 1,844.00 | -9.71%     |
| FTSE/Athex Retail                              | 1,920.68 Œ | 1,986.83   | -66.15  | -3.33%  | 1,840.92 | 1,986.83 | 1,840.92 | 2,526.06 | -23.97%    |
| FTSE/ATHEX Real Estate                         | 2,270.57 Œ | 2,337.61   | -67.04  | -2.87%  | 2,270.57 | 2,337.61 | 2,270.57 | 2,502.99 | -6.18%     |
| FTSE/Athex Personal & Household Goods          | 5,018.02 Œ | 5,154.01   | -135.99 | -2.64%  | 4,992.09 | 5,157.66 | 4,699.23 | 5,241.11 | -0.89%     |
| FTSE/Athex Food & Beverage                     | 6,608.96 Œ | 6,836.25   | -227.29 | -3.32%  | 6,493.33 | 6,836.25 | 6,493.33 | 7,376.68 | -10.41%    |
| FTSE/Athex Basic Resources                     | 1,354.35 Œ | 1,417.16   | -62.81  | -4.43%  | 1,323.18 | 1,417.16 | 1,267.96 | 1,648.25 | -17.15%    |
| FTSE/Athex Construction & Materials            | 1,775.06 Œ | 1,862.81   | -87.75  | -4.71%  | 1,753.72 | 1,862.81 | 1,687.34 | 1,915.96 | -5.50%     |
| FTSE/Athex Oil & Gas                           | 2,107.46 Œ | 2,246.76   | -139.30 | -6.20%  | 2,106.99 | 2,246.76 | 2,106.99 | 2,440.16 | -12.62%    |
| FTSE/Athex Chemicals                           | 6,635.42 Œ | 6,732.19   | -96.77  | -1.44%  | 6,538.65 | 6,828.95 | 6,282.92 | 6,911.91 | -2.60%     |
| FTSE/Athex Travel & Leisure                    | 1,165.20 Œ | 1,229.52   | -64.32  | -5.23%  | 1,161.15 | 1,231.81 | 1,128.70 | 1,426.44 | -18.22%    |
| FTSE/Athex Technology                          | 536.26 Œ   | 545.86     | -9.60   | -1.76%  | 524.60   | 545.86   | 517.53   | 580.15   | -6.25%     |
| FTSE/Athex Telecommunications                  | 1,976.35 Œ | 2,160.77   | -184.42 | -8.53%  | 1,976.35 | 2,160.77 | 1,976.35 | 2,543.37 | -22.29%    |
| FTSE/Athex Utilities                           | 1,424.13 Œ | 1,515.65   | -91.52  | -6.04%  | 1,417.44 | 1,515.65 | 1,417.44 | 1,734.68 | -15.00%    |
| FTSE/Athex Health Care                         | 77.72 Œ    | 83.27      | -5.55   | -6.67%  | 75.34    | 83.27    | 75.34    | 94.38    | -8.41%     |
| Athex All Share Index                          | 134.69 Œ   | 143.30     | -8.60   | -6.00%  | 134.69   | 134.69   | 134.70   | 162.12   | -18.08%    |
| Hellenic Corporate Bond Index                  | 99.82 #    | 99.67      | 0.14    | 0.14%   |          |          | 99.67    | 100.40   | -0.66%     |
| Hellenic Corporate Bond Price Index            | 93.84 #    | 93.72      | 0.12    | 0.13%   |          |          | 93.72    | 94.61    | -0.96%     |

1,000,000

500.000

0

Tue Thu Fri Mon Tue

FTSE/ATHEX Global Traders Index Plus

FTSE/ATHEX Mid & Small Cap Factor-Weighted Index

20/01/2016: -1.57%

Indices volume of transactions