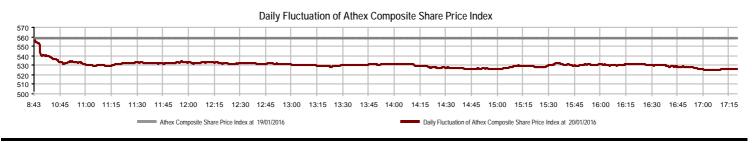

Section 1: Statistical Figures of Securities, Derivatives and Lending

| Athex Indices                                  |            |            |         |         |          |          |          |          |            |
|------------------------------------------------|------------|------------|---------|---------|----------|----------|----------|----------|------------|
| Index name                                     | 20/01/2016 | 19/01/2016 | pts.    | %       | Min      | Мах      | Year min | Year max | Year chang |
| Athex Composite Share Price Index              | 526.44 Œ   | 558.25     | -31.81  | -5.70%  | 525.29   | 558.25   | 525.29   | 631.35   | -16.62%    |
| FTSE/Athex Large Cap                           | 144.01 Œ   | 155.47     | -11.46  | -7.37%  | 143.58   | 155.47   | 143.58   | 183.34   | -21.45%    |
| FTSE/ATHEX Custom Capped                       | 505.64 #   | 492.63     | 13.01   | 2.64%   |          |          | 492.63   | 576.80   | -13.99%    |
| FTSE/ATHEX Custom Capped - USD                 | 395.09 #   | 384.12     | 10.97   | 2.86%   |          |          | 384.12   | 446.81   | -13.71%    |
| FTSE/Athex Mid Cap Index                       | 651.05 Œ   | 689.02     | -37.97  | -5.51%  | 626.93   | 692.00   | 626.93   | 820.16   | -20.26%    |
| FTSE/ATHEX-CSE Banking Index                   | 29.36 Œ    | 33.36      | -4.00   | -11.99% | 28.80    | 33.36    | 28.80    | 44.84    | -34.17%    |
| FTSE/ATHEX Global Traders Index Plus           | 1,156.34 Œ | 1,202.50   | -46.16  | -3.84%  | 1,150.45 | 1,202.50 | 1,148.60 | 1,278.16 | -9.28%     |
| FTSE/ATHEX Global Traders Index                | 1,268.81 Œ | 1,328.04   | -59.23  | -4.46%  | 1,267.08 | 1,328.04 | 1,267.08 | 1,426.71 | -11.07%    |
| FTSE/ATHEX Mid & Small Cap Factor-Weighted Ind | 1,175.55 Œ | 1,194.33   | -18.78  | -1.57%  | 1,167.82 | 1,196.79 | 1,167.82 | 1,261.08 | -6.37%     |
| Greece & Turkey 30 Price Index                 | 414.95 Œ   | 431.05     | -16.10  | -3.74%  | 414.95   | 431.05   | 414.95   | 455.35   | -10.61%    |
| ATHEX Mid & SmallCap Price Index               | 1,925.44 Œ | 1,975.29   | -49.85  | -2.52%  | 1,907.89 | 1,975.64 | 1,907.89 | 2,183.18 | -11.35%    |
| FTSE/Athex Market Index                        | 353.78 Œ   | 381.58     | -27.80  | -7.29%  | 352.34   | 381.58   | 352.34   | 449.96   | -21.38%    |
| FTSE Med Index                                 | 5,174.99 # | 5,124.79   | 50.20   | 0.98%   |          |          | 5,122.18 | 5,530.53 | -6.42%     |
| Athex Composite Index Total Return Index       | 783.31 Œ   | 830.64     | -47.33  | -5.70%  | 781.60   | 830.64   | 781.60   | 939.41   | -16.62%    |
| FTSE/Athex Large Cap Total Return              | 198.64 Œ   | 214.44     | -15.80  | -7.37%  |          |          | 198.64   | 246.77   | -21.45%    |
| FTSE/ATHEX Large Cap Net Total Return          | 593.41 Œ   | 640.64     | -47.23  | -7.37%  | 591.67   | 640.64   | 591.67   | 755.50   | -21.45%    |
| FTSE/ATHEX Custom Capped Total Return          | 542.61 #   | 528.65     | 13.96   | 2.64%   |          |          | 528.65   | 618.97   | -13.99%    |
| FTSE/ATHEX Custom Capped - USD Total Return    | 423.98 #   | 412.20     | 11.78   | 2.86%   |          |          | 412.20   | 479.47   | -13.71%    |
| FTSE/Athex Mid Cap Total Return                | 800.43 Œ   | 847.11     | -46.68  | -5.51%  |          |          | 800.43   | 1,008.35 | -20.26%    |
| FTSE/ATHEX-CSE Banking Total Return Index      | 28.64 Œ    | 32.54      | -3.90   | -11.99% |          |          | 28.64    | 42.34    | -34.15%    |
| Greece & Turkey 30 Total Return Index          | 534.57 #   | 532.81     | 1.76    | 0.33%   |          |          | 532.81   | 562.63   | -7.15%     |
| Hellenic Mid & Small Cap Index                 | 643.96 Œ   | 671.82     | -27.86  | -4.15%  | 640.16   | 671.82   | 640.16   | 722.84   | -10.01%    |
| FTSE/Athex Banks                               | 38.80 Œ    | 44.08      | -5.28   | -11.98% | 38.05    | 44.08    | 38.05    | 59.24    | -34.15%    |
| FTSE/Athex Insurance                           | 1,432.99 ¬ | 1,432.99   | 0.00    | 0.00%   | 1,432.99 | 1,432.99 | 1,338.16 | 1,496.21 | -2.86%     |
| FTSE/Athex Financial Services                  | 835.50 Œ   | 893.93     | -58.43  | -6.54%  | 835.50   | 893.93   | 835.50   | 996.19   | -14.21%    |
| FTSE/Athex Industrial Goods & Services         | 1,647.44 Œ | 1,724.15   | -76.71  | -4.45%  | 1,637.29 | 1,724.15 | 1,637.29 | 1,844.00 | -9.71%     |
| FTSE/Athex Retail                              | 1,920.68 Œ | 1,986.83   | -66.15  | -3.33%  | 1,840.92 | 1,986.83 | 1,840.92 | 2,526.06 | -23.97%    |
| FTSE/ATHEX Real Estate                         | 2,270.57 Œ | 2,337.61   | -67.04  | -2.87%  | 2,270.57 | 2,337.61 | 2,270.57 | 2,502.99 | -6.18%     |
| FTSE/Athex Personal & Household Goods          | 5,018.02 Œ | 5,154.01   | -135.99 | -2.64%  | 4,992.09 | 5,157.66 | 4,699.23 | 5,241.11 | -0.89%     |
| FTSE/Athex Food & Beverage                     | 6,608.96 Œ | 6,836.25   | -227.29 | -3.32%  | 6,493.33 | 6,836.25 | 6,493.33 | 7,376.68 | -10.41%    |
| FTSE/Athex Basic Resources                     | 1,354.35 Œ | 1,417.16   | -62.81  | -4.43%  | 1,323.18 | 1,417.16 | 1,267.96 | 1,648.25 | -17.15%    |
| FTSE/Athex Construction & Materials            | 1,775.06 Œ | 1,862.81   | -87.75  | -4.71%  | 1,753.72 | 1,862.81 | 1,687.34 | 1,915.96 | -5.50%     |
| FTSE/Athex Oil & Gas                           | 2,107.46 Œ | 2,246.76   | -139.30 | -6.20%  | 2,106.99 | 2,246.76 | 2,106.99 | 2,440.16 | -12.62%    |
| FTSE/Athex Chemicals                           | 6,635.42 Œ | 6,732.19   | -96.77  | -1.44%  | 6,538.65 | 6,828.95 | 6,282.92 | 6,911.91 | -2.60%     |
| FTSE/Athex Travel & Leisure                    | 1,165.20 Œ | 1,229.52   | -64.32  | -5.23%  | 1,161.15 | 1,231.81 | 1,128.70 | 1,426.44 | -18.22%    |
| FTSE/Athex Technology                          | 536.26 Œ   | 545.86     | -9.60   | -1.76%  | 524.60   | 545.86   | 517.53   | 580.15   | -6.25%     |
| FTSE/Athex Telecommunications                  | 1,976.35 Œ | 2,160.77   | -184.42 | -8.53%  | 1,976.35 | 2,160.77 | 1,976.35 | 2,543.37 | -22.29%    |
| FTSE/Athex Utilities                           | 1,424.13 Œ | 1,515.65   | -91.52  | -6.04%  | 1,417.44 | 1,515.65 | 1,417.44 | 1,734.68 | -15.00%    |
| FTSE/Athex Health Care                         | 77.72 Œ    | 83.27      | -5.55   | -6.67%  | 75.34    | 83.27    | 75.34    | 94.38    | -8.41%     |
| Athex All Share Index                          | 134.69 Œ   | 143.30     | -8.60   | -6.00%  | 134.69   | 134.69   | 134.70   | 162.12   | -18.08%    |
| Hellenic Corporate Bond Index                  | 99.82 #    | 99.67      | 0.14    | 0.14%   |          |          | 99.67    | 100.40   | -0.66%     |
| Hellenic Corporate Bond Price Index            | 93.84 #    | 93.72      | 0.12    | 0.13%   |          |          | 93.72    | 94.61    | -0.96%     |