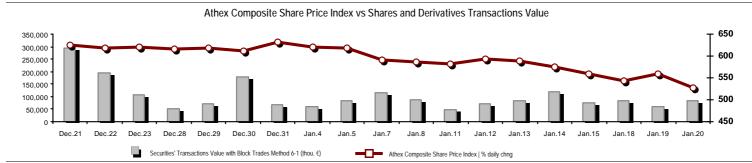

### Summary of Markets

| Athex Capitalisation (mill. €) **:                              | 38,301.95  |         | Derivatives Total Open Interest                               | 214,222            |         |
|-----------------------------------------------------------------|------------|---------|---------------------------------------------------------------|--------------------|---------|
| Daily change: mill. €   %                                       | -2,435.02  | -5.98%  | in Index Futures   % daily chng                               | 15,924             | 1.67%   |
| Yearly Avg Capitalisation: mill. €   % chng prev year Avg       | 42,767.16  | -2.03%  | in Stock Futures   % daily chng                               | 192,130            | -1.26%  |
| Athex Composite Share Price Index   % daily chng                | 526.44     | -5.70%  | in Index Options   % daily chng                               | 3,591              | 1.35%   |
| Athex Composite Share Price Index Capitalisation (mill. $\in$ ) | 33,883.88  |         | in Stock Options   % daily chng                               | 2,577              | 11.22%  |
| Daily change (mill. €)                                          | -2,265.42  |         |                                                               |                    |         |
| Securities' Transactions Value with Block Trades Method 6-1 (   | 84,015.41  |         | Derivatives Contracts Volume:                                 | 57,213             |         |
| Daily change: thou. €   %                                       | 25,753.13  | 44.20%  | Daily change: pieces   %                                      | 14,653             | 34.43%  |
| YtD Avg Trans. Value: thou. $\in$   % chng prev year Avg        | 80,715.74  | -5.68%  | YtD Avg Derivatives Contracts   % chng prev year Avg          | 42,803             | -34.86% |
| Blocks Transactions Value of Method 6-1 (thou. €)               | 6.054.66   |         | Derivatives Trades Number:                                    | 2,984              |         |
| Blocks Transactions Value of Method 6-2 & 6-3 (thou. €)         | 0.49       |         | Daily change: number   %                                      | 796                | 36.38%  |
| Bonds Transactions Value (thou. €)                              | 0.00       |         | YtD Avg Derivatives Trades number $\mid$ % chng prev year Avg | 2,179              | -33.34% |
|                                                                 |            |         |                                                               | 222 (02            |         |
| Securities' Transactions Volume with Block Trades Method 6-1 (  | ,          |         | Lending Total Open Interest                                   | 333,602<br>-14,930 | -4.28%  |
| Daily change: thou. pieces   %                                  | 77,107.47  |         | Daily change: pieces   %                                      | ,                  | -4.2070 |
| YtD Avg Volume: thou. pieces   % chng prev year Avg             | 119,501.31 | -37.94% | Lending Volume (Multilateral/Bilateral)                       | 107,437            |         |
| Blocks Transactions Volume of Method 6-1 (thou. Pieces)         | 32,149.79  |         | Daily change: pieces   %                                      | 95,537             | 802.83% |
| Blocks Transactions Volume of Method 6-2 & 6-3 (thou. Pieces    | 3.20       |         | Multilateral Lending                                          | 10,070             |         |
| Bonds Transactions Volume (thou. pieces)                        | 0.00       |         | Bilateral Lending                                             | 97,367             |         |
| Securities' Trades Number with Block Trades Method 6-1          | 27,73      | 4       | Lending Trades Number:                                        | 14                 |         |
| Daily change: number   %                                        | 9,346      | 50.83%  | Daily change: thou. €   %                                     | 10                 | 250.00% |
| YtD Avg Derivatives Trades number  % chng prev year Avg         | 20,904     | -22.55% | Multilateral Lending Trades Number                            | 9                  |         |
| Number of Blocks Method 6-1                                     | 6          |         | Ğ                                                             |                    |         |
| Number of Blocks Method 6-2 & 6-3                               | 1          |         | Bilateral Lending Trades Number                               | 5                  |         |
| Number of Bonds Transactions                                    | 0          |         |                                                               |                    |         |

Section 1: Statistical Figures of Securities, Derivatives and Lending

| Athex Indices                                  |            |            |         |         |          |          |          |          |            |
|------------------------------------------------|------------|------------|---------|---------|----------|----------|----------|----------|------------|
| Index name                                     | 20/01/2016 | 19/01/2016 | pts.    | %       | Min      | Мах      | Year min | Year max | Year chang |
| Athex Composite Share Price Index              | 526.44 Œ   | 558.25     | -31.81  | -5.70%  | 525.29   | 558.25   | 525.29   | 631.35   | -16.62%    |
| FTSE/Athex Large Cap                           | 144.01 Œ   | 155.47     | -11.46  | -7.37%  | 143.58   | 155.47   | 143.58   | 183.34   | -21.45%    |
| FTSE/ATHEX Custom Capped                       | 505.64 #   | 492.63     | 13.01   | 2.64%   |          |          | 492.63   | 576.80   | -13.99%    |
| FTSE/ATHEX Custom Capped - USD                 | 395.09 #   | 384.12     | 10.97   | 2.86%   |          |          | 384.12   | 446.81   | -13.71%    |
| FTSE/Athex Mid Cap Index                       | 651.05 Œ   | 689.02     | -37.97  | -5.51%  | 626.93   | 692.00   | 626.93   | 820.16   | -20.26%    |
| FTSE/ATHEX-CSE Banking Index                   | 29.36 Œ    | 33.36      | -4.00   | -11.99% | 28.80    | 33.36    | 28.80    | 44.84    | -34.17%    |
| FTSE/ATHEX Global Traders Index Plus           | 1,156.34 Œ | 1,202.50   | -46.16  | -3.84%  | 1,150.45 | 1,202.50 | 1,148.60 | 1,278.16 | -9.28%     |
| FTSE/ATHEX Global Traders Index                | 1,268.81 Œ | 1,328.04   | -59.23  | -4.46%  | 1,267.08 | 1,328.04 | 1,267.08 | 1,426.71 | -11.07%    |
| FTSE/ATHEX Mid & Small Cap Factor-Weighted Ind | 1,175.55 Œ | 1,194.33   | -18.78  | -1.57%  | 1,167.82 | 1,196.79 | 1,167.82 | 1,261.08 | -6.37%     |
| Greece & Turkey 30 Price Index                 | 414.95 Œ   | 431.05     | -16.10  | -3.74%  | 414.95   | 431.05   | 414.95   | 455.35   | -10.61%    |
| ATHEX Mid & SmallCap Price Index               | 1,925.44 Œ | 1,975.29   | -49.85  | -2.52%  | 1,907.89 | 1,975.64 | 1,907.89 | 2,183.18 | -11.35%    |
| FTSE/Athex Market Index                        | 353.78 Œ   | 381.58     | -27.80  | -7.29%  | 352.34   | 381.58   | 352.34   | 449.96   | -21.38%    |
| FTSE Med Index                                 | 5,174.99 # | 5,124.79   | 50.20   | 0.98%   |          |          | 5,122.18 | 5,530.53 | -6.42%     |
| Athex Composite Index Total Return Index       | 783.31 Œ   | 830.64     | -47.33  | -5.70%  | 781.60   | 830.64   | 781.60   | 939.41   | -16.62%    |
| FTSE/Athex Large Cap Total Return              | 198.64 Œ   | 214.44     | -15.80  | -7.37%  |          |          | 198.64   | 246.77   | -21.45%    |
| FTSE/ATHEX Large Cap Net Total Return          | 593.41 Œ   | 640.64     | -47.23  | -7.37%  | 591.67   | 640.64   | 591.67   | 755.50   | -21.45%    |
| FTSE/ATHEX Custom Capped Total Return          | 542.61 #   | 528.65     | 13.96   | 2.64%   |          |          | 528.65   | 618.97   | -13.99%    |
| FTSE/ATHEX Custom Capped - USD Total Return    | 423.98 #   | 412.20     | 11.78   | 2.86%   |          |          | 412.20   | 479.47   | -13.71%    |
| FTSE/Athex Mid Cap Total Return                | 800.43 Œ   | 847.11     | -46.68  | -5.51%  |          |          | 800.43   | 1,008.35 | -20.26%    |
| FTSE/ATHEX-CSE Banking Total Return Index      | 28.64 Œ    | 32.54      | -3.90   | -11.99% |          |          | 28.64    | 42.34    | -34.15%    |
| Greece & Turkey 30 Total Return Index          | 534.57 #   | 532.81     | 1.76    | 0.33%   |          |          | 532.81   | 562.63   | -7.15%     |
| Hellenic Mid & Small Cap Index                 | 643.96 Œ   | 671.82     | -27.86  | -4.15%  | 640.16   | 671.82   | 640.16   | 722.84   | -10.01%    |
| FTSE/Athex Banks                               | 38.80 Œ    | 44.08      | -5.28   | -11.98% | 38.05    | 44.08    | 38.05    | 59.24    | -34.15%    |
| FTSE/Athex Insurance                           | 1,432.99 ¬ | 1,432.99   | 0.00    | 0.00%   | 1,432.99 | 1,432.99 | 1,338.16 | 1,496.21 | -2.86%     |
| FTSE/Athex Financial Services                  | 835.50 Œ   | 893.93     | -58.43  | -6.54%  | 835.50   | 893.93   | 835.50   | 996.19   | -14.21%    |
| FTSE/Athex Industrial Goods & Services         | 1,647.44 Œ | 1,724.15   | -76.71  | -4.45%  | 1,637.29 | 1,724.15 | 1,637.29 | 1,844.00 | -9.71%     |
| FTSE/Athex Retail                              | 1,920.68 Œ | 1,986.83   | -66.15  | -3.33%  | 1,840.92 | 1,986.83 | 1,840.92 | 2,526.06 | -23.97%    |
| FTSE/ATHEX Real Estate                         | 2,270.57 Œ | 2,337.61   | -67.04  | -2.87%  | 2,270.57 | 2,337.61 | 2,270.57 | 2,502.99 | -6.18%     |
| FTSE/Athex Personal & Household Goods          | 5,018.02 Œ | 5,154.01   | -135.99 | -2.64%  | 4,992.09 | 5,157.66 | 4,699.23 | 5,241.11 | -0.89%     |
| FTSE/Athex Food & Beverage                     | 6,608.96 Œ | 6,836.25   | -227.29 | -3.32%  | 6,493.33 | 6,836.25 | 6,493.33 | 7,376.68 | -10.41%    |
| FTSE/Athex Basic Resources                     | 1,354.35 Œ | 1,417.16   | -62.81  | -4.43%  | 1,323.18 | 1,417.16 | 1,267.96 | 1,648.25 | -17.15%    |
| FTSE/Athex Construction & Materials            | 1,775.06 Œ | 1,862.81   | -87.75  | -4.71%  | 1,753.72 | 1,862.81 | 1,687.34 | 1,915.96 | -5.50%     |
| FTSE/Athex Oil & Gas                           | 2,107.46 Œ | 2,246.76   | -139.30 | -6.20%  | 2,106.99 | 2,246.76 | 2,106.99 | 2,440.16 | -12.62%    |
| FTSE/Athex Chemicals                           | 6,635.42 Œ | 6,732.19   | -96.77  | -1.44%  | 6,538.65 | 6,828.95 | 6,282.92 | 6,911.91 | -2.60%     |
| FTSE/Athex Travel & Leisure                    | 1,165.20 Œ | 1,229.52   | -64.32  | -5.23%  | 1,161.15 | 1,231.81 | 1,128.70 | 1,426.44 | -18.22%    |
| FTSE/Athex Technology                          | 536.26 Œ   | 545.86     | -9.60   | -1.76%  | 524.60   | 545.86   | 517.53   | 580.15   | -6.25%     |
| FTSE/Athex Telecommunications                  | 1,976.35 Œ | 2,160.77   | -184.42 | -8.53%  | 1,976.35 | 2,160.77 | 1,976.35 | 2,543.37 | -22.29%    |
| FTSE/Athex Utilities                           | 1,424.13 Œ | 1,515.65   | -91.52  | -6.04%  | 1,417.44 | 1,515.65 | 1,417.44 | 1,734.68 | -15.00%    |
| FTSE/Athex Health Care                         | 77.72 Œ    | 83.27      | -5.55   | -6.67%  | 75.34    | 83.27    | 75.34    | 94.38    | -8.41%     |
| Athex All Share Index                          | 134.69 Œ   | 143.30     | -8.60   | -6.00%  | 134.69   | 134.69   | 134.70   | 162.12   | -18.08%    |
| Hellenic Corporate Bond Index                  | 99.82 #    | 99.67      | 0.14    | 0.14%   |          |          | 99.67    | 100.40   | -0.66%     |
| Hellenic Corporate Bond Price Index            | 93.84 #    | 93.72      | 0.12    | 0.13%   |          |          | 93.72    | 94.61    | -0.96%     |