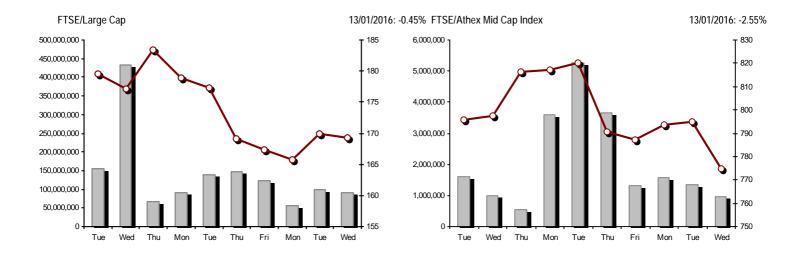

| Athex Indices                                  |            |            |         |        |          |          |          |          |             |
|------------------------------------------------|------------|------------|---------|--------|----------|----------|----------|----------|-------------|
| Index name                                     | 13/01/2016 | 12/01/2016 | pts.    | %      | Min      | Max      | Year min | Year max | Year change |
| Athex Composite Share Price Index              | 589.35 Œ   | 594.26     | -4.91   | -0.83% | 588.74   | 598.80   | 581.68   | 631.35   | -6.65% Œ    |
| FTSE/Athex Large Cap                           | 169.23 Œ   | 169.99     | -0.76   | -0.45% | 168.96   | 171.71   | 165.72   | 183.34   | -7.70% Œ    |
| FTSE/ATHEX Custom Capped                       | 548.72 #   | 535.23     | 13.50   | 2.52%  |          |          | 535.23   | 576.80   | -6.66% Œ    |
| FTSE/ATHEX Custom Capped - USD                 | 425.90 #   | 416.50     | 9.40    | 2.26%  |          |          | 416.50   | 446.81   | -6.98% Œ    |
| FTSE/Athex Mid Cap Index                       | 774.84 Œ   | 795.12     | -20.28  | -2.55% | 765.23   | 797.46   | 765.23   | 820.16   | -5.10% Œ    |
| FTSE/ATHEX-CSE Banking Index                   | 40.54 #    | 40.21      | 0.33    | 0.82%  | 40.17    | 40.95    | 38.04    | 44.84    | -9.10% Œ    |
| FTSE/ATHEX Global Traders Index Plus           | 1,211.44 Œ | 1,230.02   | -18.58  | -1.51% | 1,206.03 | 1,239.72 | 1,206.03 | 1,278.16 | -4.96% Œ    |
| FTSE/ATHEX Global Traders Index                | 1,347.71 Œ | 1,370.65   | -22.94  | -1.67% | 1,347.53 | 1,380.83 | 1,347.53 | 1,426.71 | -5.54% Œ    |
| FTSE/ATHEX Mid & Small Cap Factor-Weighted Ind | 1,224.77 Œ | 1,231.59   | -6.82   | -0.55% | 1,219.80 | 1,231.59 | 1,219.80 | 1,261.08 | -2.45% Œ    |
| Greece & Turkey 30 Price Index                 | 447.72 #   | 445.11     | 2.61    | 0.59%  | 445.11   | 453.63   | 433.47   | 455.35   | -3.55% Œ    |
| ATHEX Mid & SmallCap Price Index               | 2,039.46 Œ | 2,133.22   | -93.76  | -4.40% | 1,989.94 | 2,140.41 | 1,989.94 | 2,183.18 | -6.10% Œ    |
| FTSE/Athex Market Index                        | 415.85 Œ   | 418.11     | -2.26   | -0.54% | 415.17   | 422.20   | 408.05   | 449.96   | -7.58% Œ    |
| FTSE Med Index                                 | 5,402.45 # | 5,306.58   | 95.87   | 1.81%  |          |          | 5,306.58 | 5,530.53 | -2.31% Œ    |
| Athex Composite Index Total Return Index       | 876.92 Œ   | 884.22     | -7.30   | -0.83% | 876.01   | 890.98   | 865.51   | 939.41   | -6.65% Œ    |
| FTSE/Athex Large Cap Total Return              | 233.44 Œ   | 234.49     | -1.05   | -0.45% |          |          | 228.60   | 246.77   | -7.69% Œ    |
| FTSE/ATHEX Large Cap Net Total Return          | 697.36 Œ   | 700.49     | -3.13   | -0.45% | 696.23   | 707.59   | 682.89   | 755.50   | -7.70% Œ    |
| FTSE/ATHEX Custom Capped Total Return          | 588.84 #   | 574.36     | 14.48   | 2.52%  |          |          | 574.36   | 618.97   | -6.66% Œ    |
| FTSE/ATHEX Custom Capped - USD Total Return    | 457.04 #   | 446.95     | 10.09   | 2.26%  |          |          | 446.95   | 479.47   | -6.98% Œ    |
| FTSE/Athex Mid Cap Total Return                | 952.63 Œ   | 977.56     | -24.93  | -2.55% |          |          | 952.63   | 1,008.35 | -5.09% Œ    |
| FTSE/ATHEX-CSE Banking Total Return Index      | 39.54 #    | 39.22      | 0.32    | 0.82%  |          |          | 37.79    | 42.34    | -9.08% Œ    |
| Greece & Turkey 30 Total Return Index          | 552.01 #   | 543.77     | 8.24    | 1.52%  |          |          | 542.89   | 562.63   | -4.12% Œ    |
| Hellenic Mid & Small Cap Index                 | 688.00 Œ   | 699.83     | -11.83  | -1.69% | 687.39   | 703.53   | 687.09   | 722.84   | -3.85% Œ    |
| FTSE/Athex Banks                               | 53.56 #    | 53.13      | 0.43    | 0.81%  | 53.08    | 54.10    | 50.26    | 59.24    | -9.10% Œ    |
| FTSE/Athex Insurance                           | 1,369.77 Œ | 1,475.13   | -105.36 | -7.14% | 1,369.77 | 1,475.13 | 1,338.16 | 1,496.21 | -7.14% Œ    |
| FTSE/Athex Financial Services                  | 918.52 Œ   | 941.75     | -23.23  | -2.47% | 896.94   | 951.04   | 896.94   | 996.19   | -5.69% Œ    |
| FTSE/Athex Industrial Goods & Services         | 1,753.03 Œ | 1,786.51   | -33.48  | -1.87% | 1,753.03 | 1,789.86 | 1,753.03 | 1,844.00 | -3.93% Œ    |
| FTSE/Athex Retail                              | 2,044.68 Œ | 2,074.40   | -29.72  | -1.43% | 2,017.01 | 2,113.72 | 2,017.01 | 2,526.06 | -19.06% Œ   |
| FTSE/ATHEX Real Estate                         | 2,426.91 Œ | 2,449.96   | -23.05  | -0.94% | 2,401.18 | 2,458.49 | 2,369.53 | 2,502.99 | 0.28% #     |
| FTSE/Athex Personal & Household Goods          | 4,981.28 # | 4,924.07   | 57.21   | 1.16%  | 4,887.52 | 5,058.24 | 4,699.23 | 5,069.78 | -1.62% Œ    |
| FTSE/Athex Food & Beverage                     | 7,037.53 # | 7,011.43   | 26.10   | 0.37%  | 7,011.43 | 7,112.07 | 6,821.34 | 7,376.68 | -4.60% Œ    |
| FTSE/Athex Basic Resources                     | 1,467.71 Œ | 1,503.09   | -35.38  | -2.35% | 1,465.84 | 1,519.60 | 1,460.16 | 1,648.25 | -10.21% Œ   |
| FTSE/Athex Construction & Materials            | 1,818.81 Œ | 1,859.03   | -40.22  | -2.16% | 1,789.18 | 1,874.18 | 1,789.18 | 1,915.96 | -3.17% Œ    |
| FTSE/Athex Oil & Gas                           | 2,278.98 Œ | 2,387.36   | -108.38 | -4.54% | 2,276.11 | 2,425.43 | 2,276.11 | 2,440.16 | -5.51% Œ    |
| FTSE/Athex Chemicals                           | 6,573.22 Œ | 6,863.53   | -290.31 | -4.23% | 6,573.22 | 6,863.53 | 6,521.96 | 6,911.91 | -3.51% Œ    |
| FTSE/Athex Travel & Leisure                    | 1,238.29 Œ | 1,245.10   | -6.81   | -0.55% | 1,227.59 | 1,261.90 | 1,207.13 | 1,426.44 | -13.09% Œ   |
| FTSE/Athex Technology                          | 545.50 Œ   | 551.84     | -6.34   | -1.15% | 545.50   | 559.36   | 535.98   | 580.15   | -4.63% Œ    |
| FTSE/Athex Telecommunications                  | 2,312.16 Œ | 2,411.25   | -99.09  | -4.11% | 2,312.16 | 2,444.28 | 2,312.16 | 2,543.37 | -9.09% Œ    |
| FTSE/Athex Utilities                           | 1,655.80 Œ | 1,685.05   | -29.25  | -1.74% | 1,648.27 | 1,717.60 | 1,612.96 | 1,734.68 | -1.17% Œ    |
| FTSE/Athex Health Care                         | 89.62 Œ    | 90.41      | -0.79   | -0.87% | 89.62    | 90.41    | 79.31    | 92.79    | 5.61% #     |
| Athex All Share Index                          | 153.87 Œ   | 155.12     | -1.25   | -0.81% | 153.87   | 153.87   | 152.16   | 162.12   | -6.42% Œ    |
| Hellenic Corporate Bond Index                  | 99.93 Œ    | 100.07     | -0.14   | -0.14% |          |          | 99.93    | 100.40   | -0.54% Œ    |
| Hellenic Corporate Bond Price Index            | 94.05 Œ    | 94.20      | -0.15   | -0.15% |          |          | 94.05    | 94.61    | -0.74% Œ    |