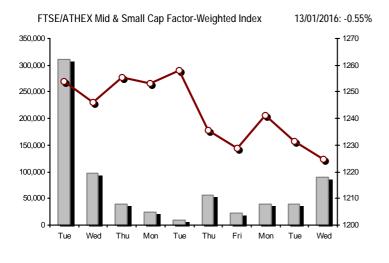

| Athex Indices                                  |            |            |         |        |          |          |          |          |             |
|------------------------------------------------|------------|------------|---------|--------|----------|----------|----------|----------|-------------|
| Index name                                     | 13/01/2016 | 12/01/2016 | pts.    | %      | Min      | Max      | Year min | Year max | Year change |
| Athex Composite Share Price Index              | 589.35 Œ   | 594.26     | -4.91   | -0.83% | 588.74   | 598.80   | 581.68   | 631.35   | -6.65% Œ    |
| FTSE/Athex Large Cap                           | 169.23 Œ   | 169.99     | -0.76   | -0.45% | 168.96   | 171.71   | 165.72   | 183.34   | -7.70% Œ    |
| FTSE/ATHEX Custom Capped                       | 548.72 #   | 535.23     | 13.50   | 2.52%  |          |          | 535.23   | 576.80   | -6.66% Œ    |
| FTSE/ATHEX Custom Capped - USD                 | 425.90 #   | 416.50     | 9.40    | 2.26%  |          |          | 416.50   | 446.81   | -6.98% Œ    |
| FTSE/Athex Mid Cap Index                       | 774.84 Œ   | 795.12     | -20.28  | -2.55% | 765.23   | 797.46   | 765.23   | 820.16   | -5.10% Œ    |
| FTSE/ATHEX-CSE Banking Index                   | 40.54 #    | 40.21      | 0.33    | 0.82%  | 40.17    | 40.95    | 38.04    | 44.84    | -9.10% Œ    |
| FTSE/ATHEX Global Traders Index Plus           | 1,211.44 Œ | 1,230.02   | -18.58  | -1.51% | 1,206.03 | 1,239.72 | 1,206.03 | 1,278.16 | -4.96% Œ    |
| FTSE/ATHEX Global Traders Index                | 1,347.71 Œ | 1,370.65   | -22.94  | -1.67% | 1,347.53 | 1,380.83 | 1,347.53 | 1,426.71 | -5.54% Œ    |
| FTSE/ATHEX Mid & Small Cap Factor-Weighted Ind | 1,224.77 Œ | 1,231.59   | -6.82   | -0.55% | 1,219.80 | 1,231.59 | 1,219.80 | 1,261.08 | -2.45% Œ    |
| Greece & Turkey 30 Price Index                 | 447.72 #   | 445.11     | 2.61    | 0.59%  | 445.11   | 453.63   | 433.47   | 455.35   | -3.55% Œ    |
| ATHEX Mid & SmallCap Price Index               | 2,039.46 Œ | 2,133.22   | -93.76  | -4.40% | 1,989.94 | 2,140.41 | 1,989.94 | 2,183.18 | -6.10% Œ    |
| FTSE/Athex Market Index                        | 415.85 Œ   | 418.11     | -2.26   | -0.54% | 415.17   | 422.20   | 408.05   | 449.96   | -7.58% Œ    |
| FTSE Med Index                                 | 5,402.45 # | 5,306.58   | 95.87   | 1.81%  |          |          | 5,306.58 | 5,530.53 | -2.31% Œ    |
| Athex Composite Index Total Return Index       | 876.92 Œ   | 884.22     | -7.30   | -0.83% | 876.01   | 890.98   | 865.51   | 939.41   | -6.65% Œ    |
| FTSE/Athex Large Cap Total Return              | 233.44 Œ   | 234.49     | -1.05   | -0.45% |          |          | 228.60   | 246.77   | -7.69% Œ    |
| FTSE/ATHEX Large Cap Net Total Return          | 697.36 Œ   | 700.49     | -3.13   | -0.45% | 696.23   | 707.59   | 682.89   | 755.50   | -7.70% Œ    |
| FTSE/ATHEX Custom Capped Total Return          | 588.84 #   | 574.36     | 14.48   | 2.52%  |          |          | 574.36   | 618.97   | -6.66% Œ    |
| FTSE/ATHEX Custom Capped - USD Total Return    | 457.04 #   | 446.95     | 10.09   | 2.26%  |          |          | 446.95   | 479.47   | -6.98% Œ    |
| FTSE/Athex Mid Cap Total Return                | 952.63 Œ   | 977.56     | -24.93  | -2.55% |          |          | 952.63   | 1,008.35 | -5.09% Œ    |
| FTSE/ATHEX-CSE Banking Total Return Index      | 39.54 #    | 39.22      | 0.32    | 0.82%  |          |          | 37.79    | 42.34    | -9.08% Œ    |
| Greece & Turkey 30 Total Return Index          | 552.01 #   | 543.77     | 8.24    | 1.52%  |          |          | 542.89   | 562.63   | -4.12% Œ    |
| Hellenic Mid & Small Cap Index                 | 688.00 Œ   | 699.83     | -11.83  | -1.69% | 687.39   | 703.53   | 687.09   | 722.84   | -3.85% Œ    |
| FTSE/Athex Banks                               | 53.56 #    | 53.13      | 0.43    | 0.81%  | 53.08    | 54.10    | 50.26    | 59.24    | -9.10% Œ    |
| FTSE/Athex Insurance                           | 1,369.77 Œ | 1,475.13   | -105.36 | -7.14% | 1,369.77 | 1,475.13 | 1,338.16 | 1,496.21 | -7.14% Œ    |
| FTSE/Athex Financial Services                  | 918.52 Œ   | 941.75     | -23.23  | -2.47% | 896.94   | 951.04   | 896.94   | 996.19   | -5.69% Œ    |
| FTSE/Athex Industrial Goods & Services         | 1,753.03 Œ | 1,786.51   | -33.48  | -1.87% | 1,753.03 | 1,789.86 | 1,753.03 | 1,844.00 | -3.93% Œ    |
| FTSE/Athex Retail                              | 2,044.68 Œ | 2,074.40   | -29.72  | -1.43% | 2,017.01 | 2,113.72 | 2,017.01 | 2,526.06 | -19.06% Œ   |
| FTSE/ATHEX Real Estate                         | 2,426.91 Œ | 2,449.96   | -23.05  | -0.94% | 2,401.18 | 2,458.49 | 2,369.53 | 2,502.99 | 0.28% #     |
| FTSE/Athex Personal & Household Goods          | 4,981.28 # | 4,924.07   | 57.21   | 1.16%  | 4,887.52 | 5,058.24 | 4,699.23 | 5,069.78 | -1.62% Œ    |
| FTSE/Athex Food & Beverage                     | 7,037.53 # | 7,011.43   | 26.10   | 0.37%  | 7,011.43 | 7,112.07 | 6,821.34 | 7,376.68 | -4.60% Œ    |
| FTSE/Athex Basic Resources                     | 1,467.71 Œ | 1,503.09   | -35.38  | -2.35% | 1,465.84 | 1,519.60 | 1,460.16 | 1,648.25 | -10.21% Œ   |
| FTSE/Athex Construction & Materials            | 1,818.81 Œ | 1,859.03   | -40.22  | -2.16% | 1,789.18 | 1,874.18 | 1,789.18 | 1,915.96 | -3.17% Œ    |
| FTSE/Athex Oil & Gas                           | 2,278.98 Œ | 2,387.36   | -108.38 | -4.54% | 2,276.11 | 2,425.43 | 2,276.11 | 2,440.16 | -5.51% Œ    |
| FTSE/Athex Chemicals                           | 6,573.22 Œ | 6,863.53   | -290.31 | -4.23% | 6,573.22 | 6,863.53 | 6,521.96 | 6,911.91 | -3.51% Œ    |
| FTSE/Athex Travel & Leisure                    | 1,238.29 Œ | 1,245.10   | -6.81   | -0.55% | 1,227.59 | 1,261.90 | 1,207.13 | 1,426.44 | -13.09% Œ   |
| FTSE/Athex Technology                          | 545.50 Œ   | 551.84     | -6.34   | -1.15% | 545.50   | 559.36   | 535.98   | 580.15   | -4.63% Œ    |
| FTSE/Athex Telecommunications                  | 2,312.16 Œ | 2,411.25   | -99.09  | -4.11% | 2,312.16 | 2,444.28 | 2,312.16 | 2,543.37 | -9.09% Œ    |
| FTSE/Athex Utilities                           | 1,655.80 Œ | 1,685.05   | -29.25  | -1.74% | 1,648.27 | 1,717.60 | 1,612.96 | 1,734.68 | -1.17% Œ    |
| FTSE/Athex Health Care                         | 89.62 Œ    | 90.41      | -0.79   | -0.87% | 89.62    | 90.41    | 79.31    | 92.79    | 5.61% #     |
| Athex All Share Index                          | 153.87 Œ   | 155.12     | -1.25   | -0.81% | 153.87   | 153.87   | 152.16   | 162.12   | -6.42% Œ    |
| Hellenic Corporate Bond Index                  | 99.93 Œ    | 100.07     | -0.14   | -0.14% |          |          | 99.93    | 100.40   | -0.54% Œ    |
| Hellenic Corporate Bond Price Index            | 94.05 Œ    | 94.20      | -0.15   | -0.15% |          |          | 94.05    | 94.61    | -0.74% Œ    |