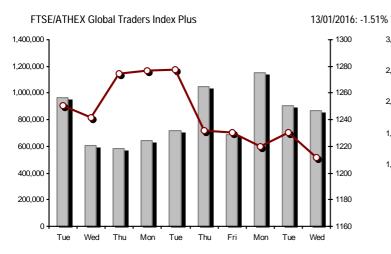

| Athex Indices                                  |            |            |         |        |          |          |          |          |             |
|------------------------------------------------|------------|------------|---------|--------|----------|----------|----------|----------|-------------|
| Index name                                     | 13/01/2016 | 12/01/2016 | pts.    | %      | Min      | Max      | Year min | Year max | Year change |
| Athex Composite Share Price Index              | 589.35 Œ   | 594.26     | -4.91   | -0.83% | 588.74   | 598.80   | 581.68   | 631.35   | -6.65% Œ    |
| FTSE/Athex Large Cap                           | 169.23 Œ   | 169.99     | -0.76   | -0.45% | 168.96   | 171.71   | 165.72   | 183.34   | -7.70% Œ    |
| FTSE/ATHEX Custom Capped                       | 548.72 #   | 535.23     | 13.50   | 2.52%  |          |          | 535.23   | 576.80   | -6.66% Œ    |
| FTSE/ATHEX Custom Capped - USD                 | 425.90 #   | 416.50     | 9.40    | 2.26%  |          |          | 416.50   | 446.81   | -6.98% Œ    |
| FTSE/Athex Mid Cap Index                       | 774.84 Œ   | 795.12     | -20.28  | -2.55% | 765.23   | 797.46   | 765.23   | 820.16   | -5.10% Œ    |
| FTSE/ATHEX-CSE Banking Index                   | 40.54 #    | 40.21      | 0.33    | 0.82%  | 40.17    | 40.95    | 38.04    | 44.84    | -9.10% Œ    |
| FTSE/ATHEX Global Traders Index Plus           | 1,211.44 Œ | 1,230.02   | -18.58  | -1.51% | 1,206.03 | 1,239.72 | 1,206.03 | 1,278.16 | -4.96% Œ    |
| FTSE/ATHEX Global Traders Index                | 1,347.71 Œ | 1,370.65   | -22.94  | -1.67% | 1,347.53 | 1,380.83 | 1,347.53 | 1,426.71 | -5.54% Œ    |
| FTSE/ATHEX Mid & Small Cap Factor-Weighted Ind | 1,224.77 Œ | 1,231.59   | -6.82   | -0.55% | 1,219.80 | 1,231.59 | 1,219.80 | 1,261.08 | -2.45% Œ    |
| Greece & Turkey 30 Price Index                 | 447.72 #   | 445.11     | 2.61    | 0.59%  | 445.11   | 453.63   | 433.47   | 455.35   | -3.55% Œ    |
| ATHEX Mid & SmallCap Price Index               | 2,039.46 Œ | 2,133.22   | -93.76  | -4.40% | 1,989.94 | 2,140.41 | 1,989.94 | 2,183.18 | -6.10% Œ    |
| FTSE/Athex Market Index                        | 415.85 Œ   | 418.11     | -2.26   | -0.54% | 415.17   | 422.20   | 408.05   | 449.96   | -7.58% Œ    |
| FTSE Med Index                                 | 5,402.45 # | 5,306.58   | 95.87   | 1.81%  |          |          | 5,306.58 | 5,530.53 | -2.31% Œ    |
| Athex Composite Index Total Return Index       | 876.92 Œ   | 884.22     | -7.30   | -0.83% | 876.01   | 890.98   | 865.51   | 939.41   | -6.65% Œ    |
| FTSE/Athex Large Cap Total Return              | 233.44 Œ   | 234.49     | -1.05   | -0.45% |          |          | 228.60   | 246.77   | -7.69% Œ    |
| FTSE/ATHEX Large Cap Net Total Return          | 697.36 Œ   | 700.49     | -3.13   | -0.45% | 696.23   | 707.59   | 682.89   | 755.50   | -7.70% Œ    |
| FTSE/ATHEX Custom Capped Total Return          | 588.84 #   | 574.36     | 14.48   | 2.52%  |          |          | 574.36   | 618.97   | -6.66% Œ    |
| FTSE/ATHEX Custom Capped - USD Total Return    | 457.04 #   | 446.95     | 10.09   | 2.26%  |          |          | 446.95   | 479.47   | -6.98% Œ    |
| FTSE/Athex Mid Cap Total Return                | 952.63 Œ   | 977.56     | -24.93  | -2.55% |          |          | 952.63   | 1,008.35 | -5.09% Œ    |
| FTSE/ATHEX-CSE Banking Total Return Index      | 39.54 #    | 39.22      | 0.32    | 0.82%  |          |          | 37.79    | 42.34    | -9.08% Œ    |
| Greece & Turkey 30 Total Return Index          | 552.01 #   | 543.77     | 8.24    | 1.52%  |          |          | 542.89   | 562.63   | -4.12% Œ    |
| Hellenic Mid & Small Cap Index                 | 688.00 Œ   | 699.83     | -11.83  | -1.69% | 687.39   | 703.53   | 687.09   | 722.84   | -3.85% Œ    |
| FTSE/Athex Banks                               | 53.56 #    | 53.13      | 0.43    | 0.81%  | 53.08    | 54.10    | 50.26    | 59.24    | -9.10% Œ    |
| FTSE/Athex Insurance                           | 1,369.77 Œ | 1,475.13   | -105.36 | -7.14% | 1,369.77 | 1,475.13 | 1,338.16 | 1,496.21 | -7.14% Œ    |
| FTSE/Athex Financial Services                  | 918.52 Œ   | 941.75     | -23.23  | -2.47% | 896.94   | 951.04   | 896.94   | 996.19   | -5.69% Œ    |
| FTSE/Athex Industrial Goods & Services         | 1,753.03 Œ | 1,786.51   | -33.48  | -1.87% | 1,753.03 | 1,789.86 | 1,753.03 | 1,844.00 | -3.93% Œ    |
| FTSE/Athex Retail                              | 2,044.68 Œ | 2,074.40   | -29.72  | -1.43% | 2,017.01 | 2,113.72 | 2,017.01 | 2,526.06 | -19.06% Œ   |
| FTSE/ATHEX Real Estate                         | 2,426.91 Œ | 2,449.96   | -23.05  | -0.94% | 2,401.18 | 2,458.49 | 2,369.53 | 2,502.99 | 0.28% #     |
| FTSE/Athex Personal & Household Goods          | 4,981.28 # | 4,924.07   | 57.21   | 1.16%  | 4,887.52 | 5,058.24 | 4,699.23 | 5,069.78 | -1.62% Œ    |
| FTSE/Athex Food & Beverage                     | 7,037.53 # | 7,011.43   | 26.10   | 0.37%  | 7,011.43 | 7,112.07 | 6,821.34 | 7,376.68 | -4.60% Œ    |
| FTSE/Athex Basic Resources                     | 1,467.71 Œ | 1,503.09   | -35.38  | -2.35% | 1,465.84 | 1,519.60 | 1,460.16 | 1,648.25 | -10.21% Œ   |
| FTSE/Athex Construction & Materials            | 1,818.81 Œ | 1,859.03   | -40.22  | -2.16% | 1,789.18 | 1,874.18 | 1,789.18 | 1,915.96 | -3.17% Œ    |
| FTSE/Athex Oil & Gas                           | 2,278.98 Œ | 2,387.36   | -108.38 | -4.54% | 2,276.11 | 2,425.43 | 2,276.11 | 2,440.16 | -5.51% Œ    |
| FTSE/Athex Chemicals                           | 6,573.22 Œ | 6,863.53   | -290.31 | -4.23% | 6,573.22 | 6,863.53 | 6,521.96 | 6,911.91 | -3.51% Œ    |
| FTSE/Athex Travel & Leisure                    | 1,238.29 Œ | 1,245.10   | -6.81   | -0.55% | 1,227.59 | 1,261.90 | 1,207.13 | 1,426.44 | -13.09% Œ   |
| FTSE/Athex Technology                          | 545.50 Œ   | 551.84     | -6.34   | -1.15% | 545.50   | 559.36   | 535.98   | 580.15   | -4.63% Œ    |
| FTSE/Athex Telecommunications                  | 2,312.16 Œ | 2,411.25   | -99.09  | -4.11% | 2,312.16 | 2,444.28 | 2,312.16 | 2,543.37 | -9.09% Œ    |
| FTSE/Athex Utilities                           | 1,655.80 Œ | 1,685.05   | -29.25  | -1.74% | 1,648.27 | 1,717.60 | 1,612.96 | 1,734.68 | -1.17% Œ    |
| FTSE/Athex Health Care                         | 89.62 Œ    | 90.41      | -0.79   | -0.87% | 89.62    | 90.41    | 79.31    | 92.79    | 5.61% #     |
| Athex All Share Index                          | 153.87 Œ   | 155.12     | -1.25   | -0.81% | 153.87   | 153.87   | 152.16   | 162.12   | -6.42% Œ    |
| Hellenic Corporate Bond Index                  | 99.93 Œ    | 100.07     | -0.14   | -0.14% |          |          | 99.93    | 100.40   | -0.54% Œ    |
| Hellenic Corporate Bond Price Index            | 94.05 Œ    | 94.20      | -0.15   | -0.15% |          |          | 94.05    | 94.61    | -0.74% Œ    |