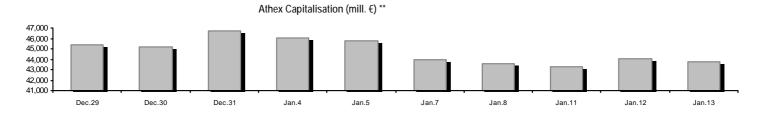

| 3,284       | 18.31%  | Daily change: thou. €   %                                | -1      | -50.00% |
| YtD Avg Derivatives Trades number   % chng prev year Avg        | 19,505      | -27.73% | Multilateral Lending Trades Number                       | 0       |         |
| Number of Blocks Method 6-1                                     | 5           |         | •                                                        | 1       |         |
| Number of Blocks Method 6-2 & 6-3                               | 1           |         | Bilateral Lending Trades Number                          |         |         |
| Number of Bonds Transactions                                    | 0           |         |                                                          |         |         |





| Athex Indices                                  |            |            |         |        |          |          |          |          |             |
|------------------------------------------------|------------|------------|---------|--------|----------|----------|----------|----------|-------------|
| Index name                                     | 13/01/2016 | 12/01/2016 | pts.    | %      | Min      | Max      | Year min | Year max | Year change |
| Athex Composite Share Price Index              | 589.35 Œ   | 594.26     | -4.91   | -0.83% | 588.74   | 598.80   | 581.68   | 631.35   | -6.65% Œ    |
| FTSE/Athex Large Cap                           | 169.23 Œ   | 169.99     | -0.76   | -0.45% | 168.96   | 171.71   | 165.72   | 183.34   | -7.70% Œ    |
| FTSE/ATHEX Custom Capped