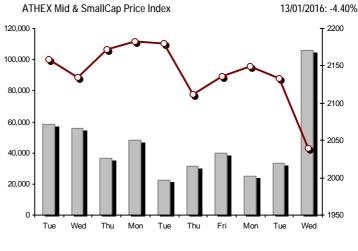

| Athex Indices                                  |            |            |         |        |          |          |          |          |             |
|------------------------------------------------|------------|------------|---------|--------|----------|----------|----------|----------|-------------|
| Index name                                     | 13/01/2016 | 12/01/2016 | pts.    | %      | Min      | Max      | Year min | Year max | Year change |
| Athex Composite Share Price Index              | 589.35 Œ   | 594.26     | -4.91   | -0.83% | 588.74   | 598.80   | 581.68   | 631.35   | -6.65% Œ    |
| FTSE/Athex Large Cap                           | 169.23 Œ   | 169.99     | -0.76   | -0.45% | 168.96   | 171.71   | 165.72   | 183.34   | -7.70% Œ    |
| FTSE/ATHEX Custom Capped                       | 548.72 #   | 535.23     | 13.50   | 2.52%  |          |          | 535.23   | 576.80   | -6.66% Œ    |
| FTSE/ATHEX Custom Capped - USD                 | 425.90 #   | 416.50     | 9.40    | 2.26%  |          |          | 416.50   | 446.81   | -6.98% Œ    |
| FTSE/Athex Mid Cap Index                       | 774.84 Œ   | 795.12     | -20.28  | -2.55% | 765.23   | 797.46   | 765.23   | 820.16   | -5.10% Œ    |
| FTSE/ATHEX-CSE Banking Index                   | 40.54 #    | 40.21      | 0.33    | 0.82%  | 40.17    | 40.95    | 38.04    | 44.84    | -9.10% Œ    |
| FTSE/ATHEX Global Traders Index Plus           | 1,211.44 Œ | 1,230.02   | -18.58  | -1.51% | 1,206.03 | 1,239.72 | 1,206.03 | 1,278.16 | -4.96% Œ    |
| FTSE/ATHEX Global Traders Index                | 1,347.71 Œ | 1,370.65   | -22.94  | -1.67% | 1,347.53 | 1,380.83 | 1,347.53 | 1,426.71 | -5.54% Œ    |
| FTSE/ATHEX Mid & Small Cap Factor-Weighted Ind | 1,224.77 Œ | 1,231.59   | -6.82   | -0.55% | 1,219.80 | 1,231.59 | 1,219.80 | 1,261.08 | -2.45% Œ    |
| Greece & Turkey 30 Price Index                 | 447.72 #   | 445.11     | 2.61    | 0.59%  | 445.11   | 453.63   | 433.47   | 455.35   | -3.55% Œ    |
| ATHEX Mid & SmallCap Price Index               | 2,039.46 Œ | 2,133.22   | -93.76  | -4.40% | 1,989.94 | 2,140.41 | 1,989.94 | 2,183.18 | -6.10% Œ    |
| FTSE/Athex Market Index                        | 415.85 Œ   | 418.11     | -2.26   | -0.54% | 415.17   | 422.20   | 408.05   | 449.96   | -7.58% Œ    |
| FTSE Med Index                                 | 5,402.45 # | 5,306.58   | 95.87   | 1.81%  |          |          | 5,306.58 | 5,530.53 | -2.31% Œ    |
| Athex Composite Index Total Return Index       | 876.92 Œ   | 884.22     | -7.30   | -0.83% | 876.01   | 890.98   | 865.51   | 939.41   | -6.65% Œ    |
| FTSE/Athex Large Cap Total Return              | 233.44 Œ   | 234.49     | -1.05   | -0.45% |          |          | 228.60   | 246.77   | -7.69% Œ    |
| FTSE/ATHEX Large Cap Net Total Return          | 697.36 Œ   | 700.49     | -3.13   | -0.45% | 696.23   | 707.59   | 682.89   | 755.50   | -7.70% Œ    |
| FTSE/ATHEX Custom Capped Total Return          | 588.84 #   | 574.36     | 14.48   | 2.52%  |          |          | 574.36   | 618.97   | -6.66% Œ    |
| FTSE/ATHEX Custom Capped - USD Total Return    | 457.04 #   | 446.95     | 10.09   | 2.26%  |          |          | 446.95   | 479.47   | -6.98% Œ    |
| FTSE/Athex Mid Cap Total Return                | 952.63 Œ   | 977.56     | -24.93  | -2.55% |          |          | 952.63   | 1,008.35 | -5.09% Œ    |
| FTSE/ATHEX-CSE Banking Total Return Index      | 39.54 #    | 39.22      | 0.32    | 0.82%  |          |          | 37.79    | 42.34    | -9.08% Œ    |
| Greece & Turkey 30 Total Return Index          | 552.01 #   | 543.77     | 8.24    | 1.52%  |          |          | 542.89   | 562.63   | -4.12% Œ    |
| Hellenic Mid & Small Cap Index                 | 688.00 Œ   | 699.83     | -11.83  | -1.69% | 687.39   | 703.53   | 687.09   | 722.84   | -3.85% Œ    |
| FTSE/Athex Banks                               | 53.56 #    | 53.13      | 0.43    | 0.81%  | 53.08    | 54.10    | 50.26    | 59.24    | -9.10% Œ    |
| FTSE/Athex Insurance                           | 1,369.77 Œ | 1,475.13   | -105.36 | -7.14% | 1,369.77 | 1,475.13 | 1,338.16 | 1,496.21 | -7.14% Œ    |
| FTSE/Athex Financial Services                  | 918.52 Œ   | 941.75     | -23.23  | -2.47% | 896.94   | 951.04   | 896.94   | 996.19   | -5.69% Œ    |
| FTSE/Athex Industrial Goods & Services         | 1,753.03 Œ | 1,786.51   | -33.48  | -1.87% | 1,753.03 | 1,789.86 | 1,753.03 | 1,844.00 | -3.93% Œ    |
| FTSE/Athex Retail                              | 2,044.68 Œ | 2,074.40   | -29.72  | -1.43% | 2,017.01 | 2,113.72 | 2,017.01 | 2,526.06 | -19.06% Œ   |
| FTSE/ATHEX Real Estate                         | 2,426.91 Œ | 2,449.96   | -23.05  | -0.94% | 2,401.18 | 2,458.49 | 2,369.53 | 2,502.99 | 0.28% #     |
| FTSE/Athex Personal & Household Goods          | 4,981.28 # | 4,924.07   | 57.21   | 1.16%  | 4,887.52 | 5,058.24 | 4,699.23 | 5,069.78 | -1.62% Œ    |
| FTSE/Athex Food & Beverage                     | 7,037.53 # | 7,011.43   | 26.10   | 0.37%  | 7,011.43 | 7,112.07 | 6,821.34 | 7,376.68 | -4.60% Œ    |
| FTSE/Athex Basic Resources                     | 1,467.71 Œ | 1,503.09   | -35.38  | -2.35% | 1,465.84 | 1,519.60 | 1,460.16 | 1,648.25 | -10.21% Œ   |
| FTSE/Athex Construction & Materials            | 1,818.81 Œ | 1,859.03   | -40.22  | -2.16% | 1,789.18 | 1,874.18 | 1,789.18 | 1,915.96 | -3.17% Œ    |
| FTSE/Athex Oil & Gas                           | 2,278.98 Œ | 2,387.36   | -108.38 | -4.54% | 2,276.11 | 2,425.43 | 2,276.11 | 2,440.16 | -5.51% Œ    |
| FTSE/Athex Chemicals                           | 6,573.22 Œ | 6,863.53   | -290.31 | -4.23% | 6,573.22 | 6,863.53 | 6,521.96 | 6,911.91 | -3.51% Œ    |
| FTSE/Athex Travel & Leisure                    | 1,238.29 Œ | 1,245.10   | -6.81   | -0.55% | 1,227.59 | 1,261.90 | 1,207.13 | 1,426.44 | -13.09% Œ   |
| FTSE/Athex Technology                          | 545.50 Œ   | 551.84     | -6.34   | -1.15% | 545.50   | 559.36   | 535.98   | 580.15   | -4.63% Œ    |
| FTSE/Athex Telecommunications                  | 2,312.16 Œ | 2,411.25   | -99.09  | -4.11% | 2,312.16 | 2,444.28 | 2,312.16 | 2,543.37 | -9.09% Œ    |
| FTSE/Athex Utilities                           | 1,655.80 Œ | 1,685.05   | -29.25  | -1.74% | 1,648.27 | 1,717.60 | 1,612.96 | 1,734.68 | -1.17% Œ    |
| FTSE/Athex Health Care                         | 89.62 Œ    | 90.41      | -0.79   | -0.87% | 89.62    | 90.41    | 79.31    | 92.79    | 5.61% #     |
| Athex All Share Index                          | 153.87 Œ   | 155.12     | -1.25   | -0.81% | 153.87   | 153.87   | 152.16   | 162.12   | -6.42% Œ    |
| Hellenic Corporate Bond Index                  | 99.93 Œ    | 100.07     | -0.14   | -0.14% |          |          | 99.93    | 100.40   | -0.54% Œ    |
| Hellenic Corporate Bond Price Index            | 94.05 Œ    | 94.20      | -0.15   | -0.15% |          |          | 94.05    | 94.61    | -0.74% Œ    |