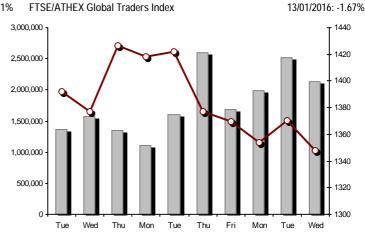

| Athex Indices                                  |            |            |         |        |          |          |          |          |             |
|------------------------------------------------|------------|------------|---------|--------|----------|----------|----------|----------|-------------|
| Index name                                     | 13/01/2016 | 12/01/2016 | pts.    | %      | Min      | Max      | Year min | Year max | Year change |
| Athex Composite Share Price Index              | 589.35 Œ   | 594.26     | -4.91   | -0.83% | 588.74   | 598.80   | 581.68   | 631.35   | -6.65% Œ    |
| FTSE/Athex Large Cap                           | 169.23 Œ   | 169.99     | -0.76   | -0.45% | 168.96   | 171.71   | 165.72   | 183.34   | -7.70% Œ    |
| FTSE/ATHEX Custom Capped                       | 548.72 #   | 535.23     | 13.50   | 2.52%  |          |          | 535.23   | 576.80   | -6.66% Œ    |
| FTSE/ATHEX Custom Capped - USD                 | 425.90 #   | 416.50     | 9.40    | 2.26%  |          |          | 416.50   | 446.81   | -6.98% Œ    |
| FTSE/Athex Mid Cap Index                       | 774.84 Œ   | 795.12     | -20.28  | -2.55% | 765.23   | 797.46   | 765.23   | 820.16   | -5.10% Œ    |
| FTSE/ATHEX-CSE Banking Index                   | 40.54 #    | 40.21      | 0.33    | 0.82%  | 40.17    | 40.95    | 38.04    | 44.84    | -9.10% Œ    |
| FTSE/ATHEX Global Traders Index Plus           | 1,211.44 Œ | 1,230.02   | -18.58  | -1.51% | 1,206.03 | 1,239.72 | 1,206.03 | 1,278.16 | -4.96% Œ    |
| FTSE/ATHEX Global Traders Index                | 1,347.71 Œ | 1,370.65   | -22.94  | -1.67% | 1,347.53 | 1,380.83 | 1,347.53 | 1,426.71 | -5.54% Œ    |
| FTSE/ATHEX Mid & Small Cap Factor-Weighted Ind | 1,224.77 Œ | 1,231.59   | -6.82   | -0.55% | 1,219.80 | 1,231.59 | 1,219.80 | 1,261.08 | -2.45% Œ    |
| Greece & Turkey 30 Price Index                 | 447.72 #   | 445.11     | 2.61    | 0.59%  | 445.11   | 453.63   | 433.47   | 455.35   | -3.55% Œ    |
| ATHEX Mid & SmallCap Price Index               | 2,039.46 Œ | 2,133.22   | -93.76  | -4.40% | 1,989.94 | 2,140.41 | 1,989.94 | 2,183.18 | -6.10% Œ    |
| FTSE/Athex Market Index                        | 415.85 Œ   | 418.11     | -2.26   | -0.54% | 415.17   | 422.20   | 408.05   | 449.96   | -7.58% Œ    |
| FTSE Med Index                                 | 5,402.45 # | 5,306.58   | 95.87   | 1.81%  |          |          | 5,306.58 | 5,530.53 | -2.31% Œ    |
| Athex Composite Index Total Return Index       | 876.92 Œ   | 884.22     | -7.30   | -0.83% | 876.01   | 890.98   | 865.51   | 939.41   | -6.65% Œ    |
| FTSE/Athex Large Cap Total Return              | 233.44 Œ   | 234.49     | -1.05   | -0.45% |          |          | 228.60   | 246.77   | -7.69% Œ    |
| FTSE/ATHEX Large Cap Net Total Return          | 697.36 Œ   | 700.49     | -3.13   | -0.45% | 696.23   | 707.59   | 682.89   | 755.50   | -7.70% Œ    |
| FTSE/ATHEX Custom Capped Total Return          | 588.84 #   | 574.36     | 14.48   | 2.52%  |          |          | 574.36   | 618.97   | -6.66% Œ    |
| FTSE/ATHEX Custom Capped - USD Total Return    | 457.04 #   | 446.95     | 10.09   | 2.26%  |          |          | 446.95   | 479.47   | -6.98% Œ    |
| FTSE/Athex Mid Cap Total Return                | 952.63 Œ   | 977.56     | -24.93  | -2.55% |          |          | 952.63   | 1,008.35 | -5.09% Œ    |
| FTSE/ATHEX-CSE Banking Total Return Index      | 39.54 #    | 39.22      | 0.32    | 0.82%  |          |          | 37.79    | 42.34    | -9.08% Œ    |
| Greece & Turkey 30 Total Return Index          | 552.01 #   | 543.77     | 8.24    | 1.52%  |          |          | 542.89   | 562.63   | -4.12% Œ    |
| Hellenic Mid & Small Cap Index                 | 688.00 Œ   | 699.83     | -11.83  | -1.69% | 687.39   | 703.53   | 687.09   | 722.84   | -3.85% Œ    |
| FTSE/Athex Banks                               | 53.56 #    | 53.13      | 0.43    | 0.81%  | 53.08    | 54.10    | 50.26    | 59.24    | -9.10% Œ    |
| FTSE/Athex Insurance                           | 1,369.77 Œ | 1,475.13   | -105.36 | -7.14% | 1,369.77 | 1,475.13 | 1,338.16 | 1,496.21 | -7.14% Œ    |
| FTSE/Athex Financial Services                  | 918.52 Œ   | 941.75     | -23.23  | -2.47% | 896.94   | 951.04   | 896.94   | 996.19   | -5.69% Œ    |
| FTSE/Athex Industrial Goods & Services         | 1,753.03 Œ | 1,786.51   | -33.48  | -1.87% | 1,753.03 | 1,789.86 | 1,753.03 | 1,844.00 | -3.93% Œ    |
| FTSE/Athex Retail                              | 2,044.68 Œ | 2,074.40   | -29.72  | -1.43% | 2,017.01 | 2,113.72 | 2,017.01 | 2,526.06 | -19.06% Œ   |
| FTSE/ATHEX Real Estate                         | 2,426.91 Œ | 2,449.96   | -23.05  | -0.94% | 2,401.18 | 2,458.49 | 2,369.53 | 2,502.99 | 0.28% #     |
| FTSE/Athex Personal & Household Goods          | 4,981.28 # | 4,924.07   | 57.21   | 1.16%  | 4,887.52 | 5,058.24 | 4,699.23 | 5,069.78 | -1.62% Œ    |
| FTSE/Athex Food & Beverage                     | 7,037.53 # | 7,011.43   | 26.10   | 0.37%  | 7,011.43 | 7,112.07 | 6,821.34 | 7,376.68 | -4.60% Œ    |
| FTSE/Athex Basic Resources                     | 1,467.71 Œ | 1,503.09   | -35.38  | -2.35% | 1,465.84 | 1,519.60 | 1,460.16 | 1,648.25 | -10.21% Œ   |
| FTSE/Athex Construction & Materials            | 1,818.81 Œ | 1,859.03   | -40.22  | -2.16% | 1,789.18 | 1,874.18 | 1,789.18 | 1,915.96 | -3.17% Œ    |
| FTSE/Athex Oil & Gas                           | 2,278.98 Œ | 2,387.36   | -108.38 | -4.54% | 2,276.11 | 2,425.43 | 2,276.11 | 2,440.16 | -5.51% Œ    |
| FTSE/Athex Chemicals                           | 6,573.22 Œ | 6,863.53   | -290.31 | -4.23% | 6,573.22 | 6,863.53 | 6,521.96 | 6,911.91 | -3.51% Œ    |
| FTSE/Athex Travel & Leisure                    | 1,238.29 Œ | 1,245.10   | -6.81   | -0.55% | 1,227.59 | 1,261.90 | 1,207.13 | 1,426.44 | -13.09% Œ   |
| FTSE/Athex Technology                          | 545.50 Œ   | 551.84     | -6.34   | -1.15% | 545.50   | 559.36   | 535.98   | 580.15   | -4.63% Œ    |
| FTSE/Athex Telecommunications                  | 2,312.16 Œ | 2,411.25   | -99.09  | -4.11% | 2,312.16 | 2,444.28 | 2,312.16 | 2,543.37 | -9.09% Œ    |
| FTSE/Athex Utilities                           | 1,655.80 Œ | 1,685.05   | -29.25  | -1.74% | 1,648.27 | 1,717.60 | 1,612.96 | 1,734.68 | -1.17% Œ    |
| FTSE/Athex Health Care                         | 89.62 Œ    | 90.41      | -0.79   | -0.87% | 89.62    | 90.41    | 79.31    | 92.79    | 5.61% #     |
| Athex All Share Index                          | 153.87 Œ   | 155.12     | -1.25   | -0.81% | 153.87   | 153.87   | 152.16   | 162.12   | -6.42% Œ    |
| Hellenic Corporate Bond Index                  | 99.93 Œ    | 100.07     | -0.14   | -0.14% |          |          | 99.93    | 100.40   | -0.54% Œ    |
| Hellenic Corporate Bond Price Index            | 94.05 Œ    | 94.20      | -0.15   | -0.15% |          |          | 94.05    | 94.61    | -0.74% Œ    |