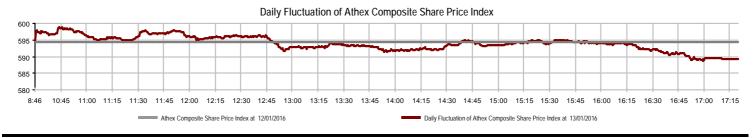

| 3,284       | 18.31%  | Daily change: thou. €   %                                | -1      | -50.00% |
| YtD Avg Derivatives Trades number   % chng prev year Avg        | 19,505      | -27.73% | Multilateral Lending Trades Number                       | 0       |         |
| Number of Blocks Method 6-1                                     | 5           |         | •                                                        | 1       |         |
| Number of Blocks Method 6-2 & 6-3                               | 1           |         | Bilateral Lending Trades Number                          |         |         |
| Number of Bonds Transactions                                    | 0           |         |                                                          |         |         |





| Athex Indices                                  |            |            |         |        |          |          |          |          |             |
|------------------------------------------------|------------|------------|---------|--------|----------|----------|----------|----------|-------------|
| Index name                                     | 13/01/2016 | 12/01/2016 | pts.    | %      | Min      | Max      | Year min | Year max | Year change |
| Athex Composite Share Price Index              | 589.35 Œ   | 594.26     | -4.91   | -0.83% | 588.74   | 598.80   | 581.68   | 631.35   | -6.65% Œ    |
| FTSE/Athex Large Cap                           | 169.23 Œ   | 169.99     | -0.76   | -0.45% | 168.96   | 171.71   | 165.72   | 183.34   | -7.70% Œ    |
| FTSE/ATHEX Custom Capped